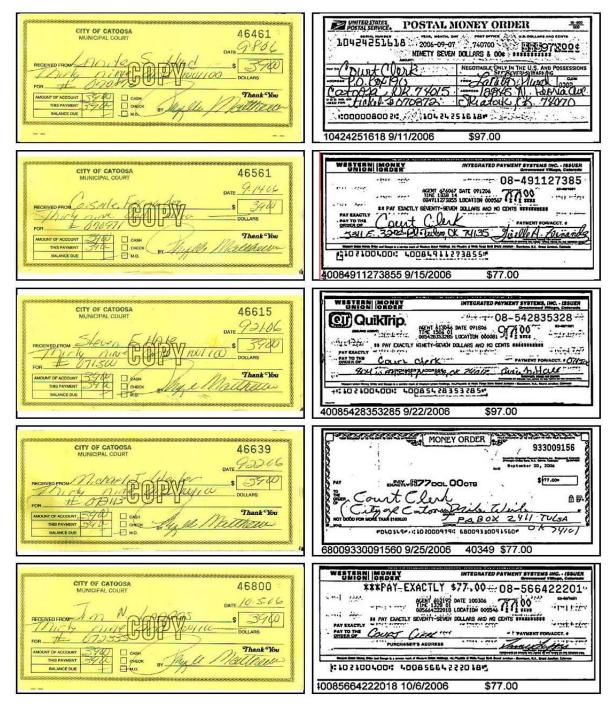

| I. Objective: | Determine if there has been a misappropriation of court funds.                                                                                                                                                                                                                                                                                                                                                                                                                                                                                                                                                                |
|---------------|-------------------------------------------------------------------------------------------------------------------------------------------------------------------------------------------------------------------------------------------------------------------------------------------------------------------------------------------------------------------------------------------------------------------------------------------------------------------------------------------------------------------------------------------------------------------------------------------------------------------------------|
| BACKGROUND    | The Court Clerk is responsible for entering citations (traffic tickets) into<br>a computer system. When a payment is made for the citation, the court<br>clerk issues a hand written receipt and also enters the payment into the<br>computer system.                                                                                                                                                                                                                                                                                                                                                                         |
|               | At the end of each day, the court clerk prepares a "cash drawer report" indicating the amount of cash, checks, and credit card transactions that were made during the day. The cash drawer report is then reconciled to a "receipts journal" which also reflects the total amount of cash, checks, and credit card payments made during the day.                                                                                                                                                                                                                                                                              |
|               | Once the reports are reconciled, the court clerk then gives the cash drawer report and the funds collected to the city treasurer. The city treasurer then combines the court collections with the collections for the city's general fund and deposits the funds into the general fund, police training fund, and the court assessment fund.                                                                                                                                                                                                                                                                                  |
| CONDITION     | One method used to conceal the misappropriation of money is referred to<br>as a <i>cash/check replacement</i> scheme. A cash/check replacement works<br>by inserting checks into a deposit that have not been receipted and then<br>taking the same amount of receipted cash out of the deposit.                                                                                                                                                                                                                                                                                                                              |
|               | The following is an example of how a cash/check replacement scheme works:                                                                                                                                                                                                                                                                                                                                                                                                                                                                                                                                                     |
|               | One person comes to city hall and pays \$100.00 for a traffic citation. Because the person is actually present at city hall making the payment, a receipt for \$100.00 cash is written. A second person also paid a \$100.00 traffic citation by mailing a money order to city hall. Because the money order arrived in the mail, the clerk chooses to not issue a receipt. The clerk can now remove the \$100.00 cash and replace it with the unreceipted money order. The deposit amount remains \$100.00 but now the cash/check composition is different. Instead of \$100.00 cash, the deposit is now \$100.00 in checks. |
|               | When we reviewed the cash drawer reports and the receipts journal, we found that total collections for the day agreed. However, the composition of cash and check amounts did not agree.                                                                                                                                                                                                                                                                                                                                                                                                                                      |

For example, the April 29, 2009 cash drawer report shows the collection of \$365.00 cash and \$475.00 in checks totaling \$840.00. However, the receipts journal for the same day shows the collection of \$464.00 cash and \$376.00 in checks, also totaling \$840.00. The cash drawer report indicates \$99.00 more in checks collected and \$99.00 less in cash collected than the corresponding receipts journal.

When we began comparing the cash/check compositions of the cash drawer reports to the court receipts journals, we noted discrepancies in the cash/check composition as far back as July 2006. In order to determine if the discrepancies were in fact a cash check replacement scheme, we obtained records from the city's bank including copies of all of the checks and money orders that comprised the deposit.

With the deposit information from the bank we were able to identify a cash/check replacement scheme that had remained undetected for over three years.

The cash/check replacement scheme appears to have been carried out primarily by voiding traffic citations and then inserting the checks and money orders from the voided citations into the deposits while removing a corresponding amount of cash from the deposit. For example:

- The May 27, 2009 receipts journal shows \$248.00 cash and \$89.00 in money orders were receipted. The corresponding cash drawer report shows the collection of \$139.00 cash and \$198.00 in checks/money orders. There was a \$109.00 difference between the cash and check composition. From the deposit sources we found a money order for \$109.00 indicating payment for citation #87072. The payment was not listed on the receipts journal. We obtained a copy of the citation which included the handwritten notation "VOID." The citation was also voided in the court clerk's computer system.
- The June 2, 2009 receipts journal shows \$307.00 cash and \$327.00 in money orders were receipted. The corresponding cash drawer report shows the collection of \$198.00 cash and \$436.00 in checks/money orders. There was a \$109.00 difference between the cash and check composition. From the deposit sources we found a money order for \$109.00 indicating payment on citation #090076. The payment was not listed on the receipts journal. We obtained a copy of the citation which included the handwritten notation "VOID."

The citation was also voided in the court clerk's computer system.

We judgmentally selected twenty-five (25) instances where it appeared a check or money order had been inserted into a deposit and a corresponding amount of cash had been removed. We found in twenty-four (24) of the twenty-five (25) cases, the citation had been voided in the court clerk's computer system. The only exception was a citation that had been noted as "Dismissed; showed proof of ins. before ct. date."