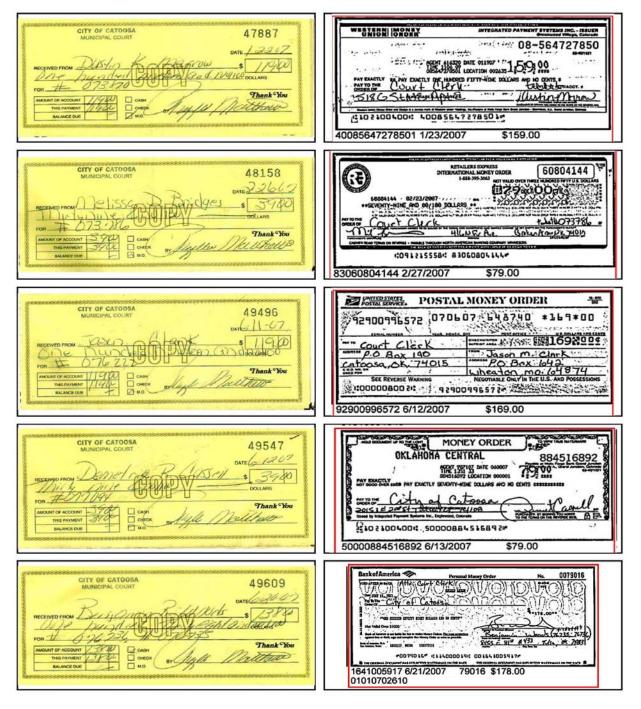

The court clerk's computer system indicates citation #71294 was dismissed with the payment of \$39.00 court costs.

We judgmentally selected twenty-five (25) cases where there appeared to be under-receipting to determine the amount of under-receipting and who signed the receipts. In all twenty-five (25) cases, the receipts were issued by former Court Clerk Phyllis Mathews. Images of the twenty-five (25) receipts and corresponding deposit items are included with this report as Attachments A-1 through A-5.