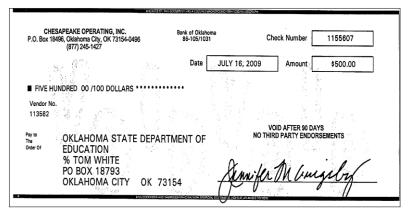

Later, as the accounts were being separated, OSDE employees orchestrated the movement of \$14,899 from one "OCIC" account to another "OCIC" account. Then arranged for another third party entity, the Oklahoma Directors of Special Services, to create another third party account and moved the money to that newly created account.