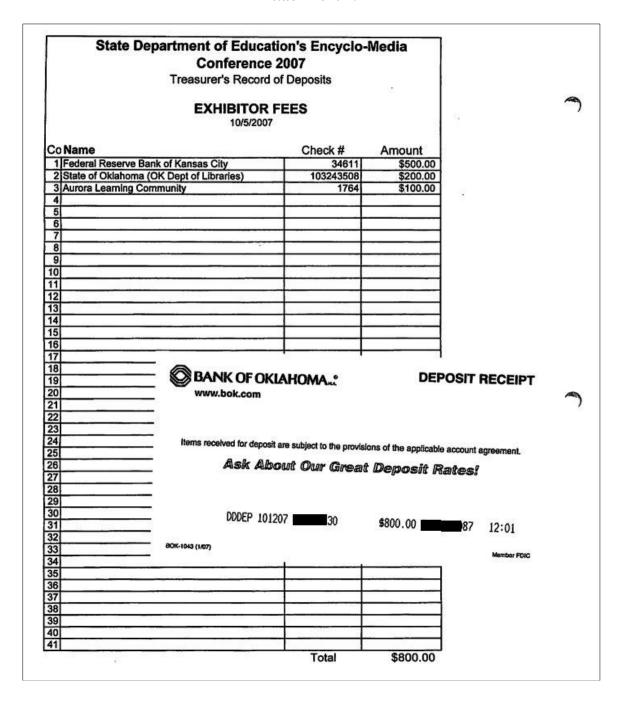

Over a period of years OSDE employees have been soliciting and receiving donations and/or receiving funds for booth space rental at various conferences then depositing those funds in accounts purporting to be accounts belonging to a private nonprofit organization.