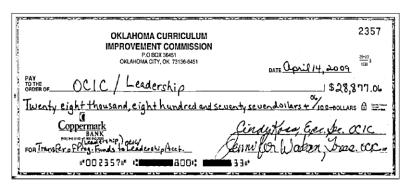

The Oklahoma Curriculum Improvement Commission (OCIC), is a non-profit organization whose board members were aware that OSDE officials were managing one account, an operating account, but were not aware OSDE officials had opened and were operating two other accounts under the OCIC name. From interviews with OSDE officials and employees, as well as records we obtained, it appeared not only were the OCIC board members unaware of the accounts, but some of the OSDE officials may have deliberately concealed those accounts from the OCIC board of directors.