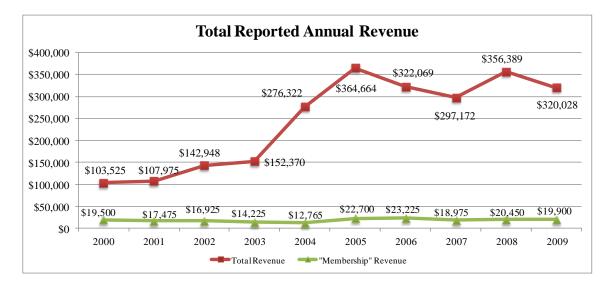

Over a period of 10 years, in excess of \$2.3 million has been expended from these accounts.

The Oklahoma State Auditor is responsible for investigating irregularities in governmental agencies and routinely performs financial investigations into questionable matters concerning the operations of state and local governments. However, the Oklahoma State Auditor lacks the authority to perform special or investigative audits unless requested to do so by other statutorily defined offices.