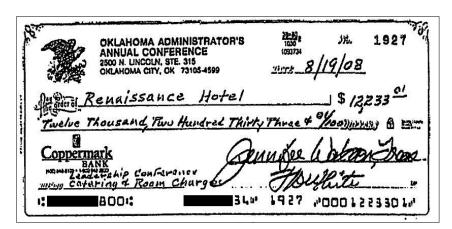

During our investigation of the circumstances surrounding the official's travel claims, we obtained records from a hotel which included a check on an account that, although not an authorized account of the State of Oklahoma, listed an address of 2500 N. Lincoln Blvd, Oklahoma City, the address of the Oliver Hodge State Office Building where OSDE is located.

These off-book and unauthorized accounts allowed OSDE officials to pay, at a single event, \$2,600 for 85 bottles of wine and 3 kegs of beer and \$5,700 for food items including a "chocolate fountain," "Maryland crab cakes," "mini beef wellingtons," and "smoked salmon mousse in a puff pastry," without following any of the requirements normally associated with government expenditures.