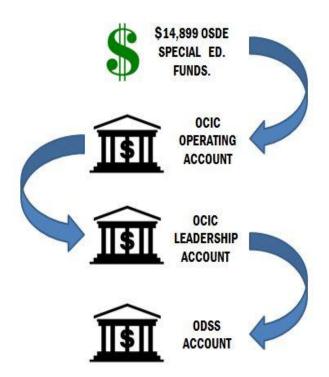

Later, as the accounts were being separated, OSDE employees orchestrated the movement of \$14,899 from one "OCIC" account to another "OCIC" account. Then arranged for another third party entity, the Oklahoma Directors of Special Services, to create another third party account and moved the money to that newly created account.