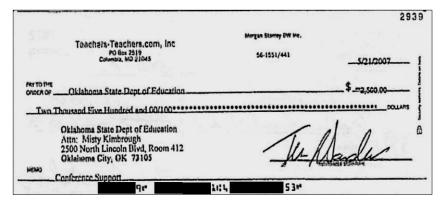

These off-book and unauthorized accounts allowed OSDE officials to pay, at a single event, \$2,600 for 85 bottles of wine and 3 kegs of beer and \$5,700 for food items including a "chocolate fountain," "Maryland crab cakes," "mini beef wellingtons," and "smoked salmon mousse in a puff pastry," without following any of the requirements normally associated with government expenditures.