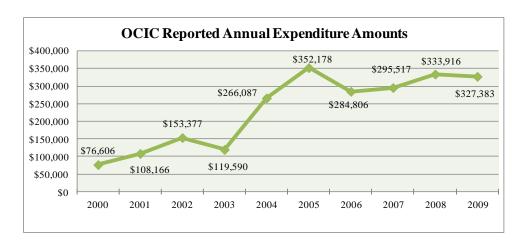

Over a period of 10 years, in excess of \$2.3 million has been expended from these accounts.

The Oklahoma State Auditor is responsible for investigating irregularities in governmental agencies and routinely performs financial investigations into questionable matters concerning the operations of state and local governments. However, the Oklahoma State Auditor lacks the authority to perform special or investigative audits unless requested to do so by other statutorily defined offices.