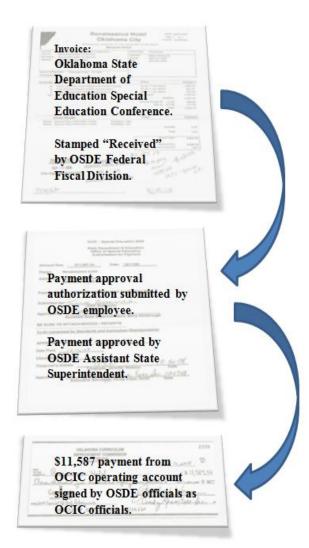

During our investigation of the circumstances surrounding the official's travel claims, we obtained records from a hotel which included a check on an account that, although not an authorized account of the State of Oklahoma, listed an address of 2500 N. Lincoln Blvd, Oklahoma City, the address of the Oliver Hodge State Office Building where OSDE is located.

We began an inquiry to determine who or what entity was using a bank account listing the address of a State Office building. Through our inquiry we identified three accounts being managed by OSDE employees that were not official accounts for the State of Oklahoma.

Over a period of years OSDE employees have been soliciting and receiving donations and/or receiving funds for booth space rental at various conferences then depositing those funds in accounts purporting to be accounts belonging to a private nonprofit organization.