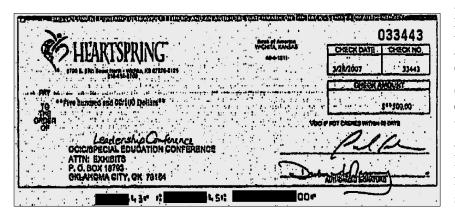

Social Studies & Fine Art             | \$350.00   |
| 10 | 1/29/2007 | OCIC Social Studies & Fine Arts            | \$100.00   |
| 11 | 1/29/2007 | OCIC/Social Studies & Fine Arts            | \$100.00   |
| 12 | 1/29/2007 | OCIC/Social Studies & Fine Arts            | \$150.00   |
| 13 | 1/29/2007 | OCIC/Social Studies & Fine Arts            | \$350.00   |
|    |           | Total                                      | \$3,800.00 |

We noted a deposit on January 29, 2007, which included thirteen checks all payable to some variation of the "OCIC/Social Studies & Fine Arts." We noted similar deposits referencing the "OCIC/Social Studies and Fine Arts Conference" were also made in 2008.

<sup>&</sup>lt;sup>2</sup> http://sde.state.ok.us/Curriculum/CurriculumDiv/Standards/programs/arts.pdf



Deposits made to the Leadership account also appeared to be related to the OSDE Special Education Services Division. For example, a \$500 deposit was made to the Leadership account from HeartSpring. HeartSpring is a residential facility for children with special education needs.

The Heartspring check was payable to "OCIC/Special Education Conference" although a hand written notation was made on the check "Leadership Conference."



Another deposit had been made to the Leadership account on June 1, 2007, in the amount of \$2,500. The check deposited addressed to the "Oklahoma State Department Education Attn: Mistv Kimbrough" and indicated the purpose of the check was "conference support." Misty

Kimbrough was the Assistant State Superintendent for OSDE's Special Education Services Divisi