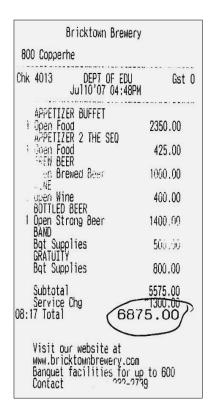

These off-book and unauthorized accounts allowed OSDE officials to pay, at a single event, \$2,600 for 85 bottles of wine and 3 kegs of beer and \$5,700 for food items including a "chocolate fountain," "Maryland crab cakes," "mini beef wellingtons," and "smoked salmon mousse in a puff pastry," without following any of the requirements normally associated with government expenditures.