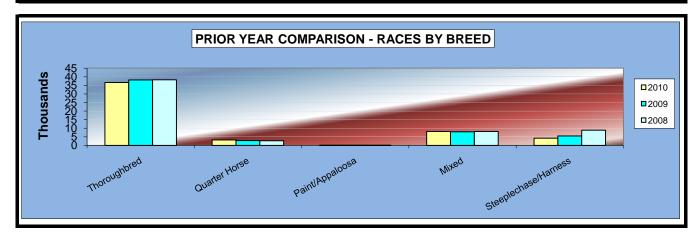

### OKLAHOMA HORSE RACING COMMISSION STATISTICAL REPORT OF OPERATIONS ALL TRACKS-LIVE RACE DAYS AND SIMULCAST DAYS PRIOR YEAR COMPARISON - NUMBER OF RACES BY BREED FOR THE CALENDAR YEAR 2010

|                      | 2010    | 2009    | 2008    | 2009 to 2010<br>Increase<br>(Decrease) | %<br>Change | 2008 to 2009<br>increase<br>(Decrease) | %<br>Change |
|----------------------|---------|---------|---------|----------------------------------------|-------------|----------------------------------------|-------------|
|                      |         |         |         |                                        |             |                                        |             |
| Thoroughbred         | 107,733 | 137,775 | 143,016 | (30,042)                               | -21.81%     | (5,241)                                | -3.66%      |
| Quarter Horse        | 9,320   | 8,634   | 8,553   | 686                                    | 7.95%       | 81                                     | 0.95%       |
| Paint/Appaloosa      | 209     | 269     | 294     | (60)                                   | -22.30%     | (25)                                   | -8.50%      |
| Mixed                | 18,197  | 25,897  | 24,655  | (7,700)                                | -29.73%     | 1,242                                  | 5.04%       |
| Steeplechase/Harness | 19,041  | 22,400  | 28,522  | (3,359)                                | -15.00%     | (6,122)                                | -21.46%     |
| OTW (See Note 2)     | 0       | 0       | 0       | 0                                      | 0.00%       | 0                                      | 0.00%       |
| TOTAL RACES          | 154,500 | 194,975 | 205,040 | (40,475)                               | -20.76%     | (10,065)                               | -4.91%      |