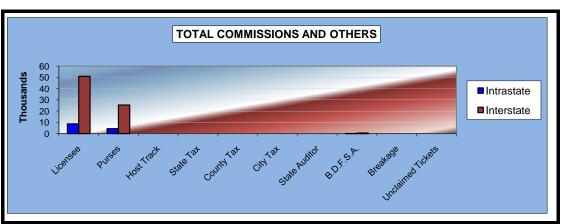

# OKLAHOMA HORSE RACING COMMISSION STATISTICAL REPORT OF OPERATIONS FAIR MEADOWS AT TULSA - LIVE RACE DAYS AND SIMULCAST DAYS DISTRIBUTION SUMMARY OF NET WAGERED FOR THE CALENDAR YEAR 2010

|                              | Live<br>Days   | Simulcast<br>Days | Total           | Guest<br>Facilities<br>(See Note 1) | Grand<br>Total  |
|------------------------------|----------------|-------------------|-----------------|-------------------------------------|-----------------|
| NET WAGERED                  | \$4,114,639.70 | \$17,652,338.65   | \$21,766,978.35 | \$3,094,053.75                      | \$24,861,032.10 |
| COMMISSIONS:                 |                |                   |                 |                                     |                 |
| Licensee                     | \$434,682.23   | \$1,608,294.17    | 2,042,976.40    | \$59,546.88                         | \$2,102,523.28  |
| Purses                       | 285,683.85     | 1,277,940.96      | 1,563,624.81    | 29,781.54                           | 1,593,406.35    |
| Host Track                   | 108,031.77     | 728,669.22        | 836,700.99      | 0.00                                | 836,700.99      |
| State Tax                    | 0.00           | 0.00              | 0.00            | 0.00                                | 0.00            |
| County Tax                   | 0.00           | 0.00              | 0.00            | 0.00                                | 0.00            |
| City Tax                     | 0.00           | 0.00              | 0.00            | 0.00                                | 0.00            |
| State Auditor                | 2,674.98       | 16,517.66         | 19,192.64       | 0.00                                | 19,192.64       |
| Breeding Development Fund    |                |                   |                 |                                     |                 |
| Special Account (B.D.F.S.A.) | 7,811.85       | 0.00              | 7,811.85        | 664.82                              | 8,476.67        |
| OTHERS:                      |                |                   |                 |                                     |                 |
| Breakage                     | 26.934.79      | 98.619.40         | 125.554.19      | 0.00                                | 125,554.19      |
| Unclaimed Tickets            | 68,805.50      | 0.00              | 68,805.50       | 0.00                                | 68,805.50       |
| Cholamica Ficketo            | 00,000.00      | 0.00              | 00,000.00       | 0.00                                | 00,000.00       |
| TOTAL COMMISSIONS            |                |                   |                 |                                     |                 |
| AND OTHERS:                  | \$934,624.97   | \$3,730,041.41    | \$4,664,666.38  | \$89,993.24                         | \$4,754,659.62  |
| NET PAID TO THE PUBLIC       | \$3,180,014.73 | \$13,922,297.24   | \$17,102,311.97 |                                     |                 |