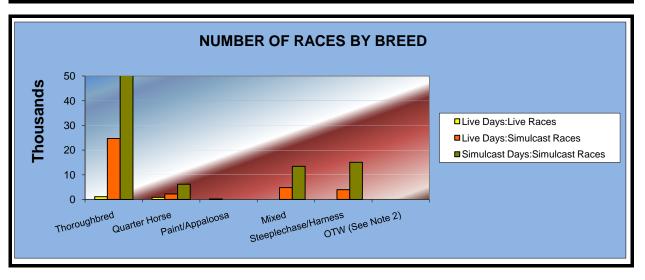

### OKLAHOMA HORSE RACING COMMISSION STATISTICAL REPORT OF OPERATIONS ALL TRACKS - LIVE RACE DAYS AND SIMULCAST DAYS NUMBER OF RACES BY BREED FOR THE CALENDAR YEAR 2010

|                      | Live Days     |                    |                   | Total         | Total              |                |
|----------------------|---------------|--------------------|-------------------|---------------|--------------------|----------------|
|                      | Live<br>Races | Simulcast<br>Races | Simulcast<br>Days | Live<br>Races | Simulcast<br>Races | Grand<br>Total |
|                      |               |                    |                   |               |                    |                |
| Thoroughbred         | 1,119         | 24,719             | 81,895            | 1,119         | 106,614            | 107,733        |
| Quarter Horse        | 866           | 2,253              | 6,201             | 866           | 8,454              | 9,320          |
| Paint/Appaloosa      | 209           | 0                  | 0                 | 209           | 0                  | 209            |
| Mixed                | 0             | 4,790              | 13,407            | 0             | 18,197             | 18,197         |
| Steeplechase/Harness | 0             | 3,953              | 15,088            | 0             | 19,041             | 19,041         |
| OTW (See Note 2)     | 0             | 0                  | 0                 | 0             | 0                  | 0              |
|                      |               |                    |                   |               |                    |                |
| TOTAL RACES          | 2,194         | 35,715             | 116,591           | 2,194         | 152,306            | 154,500        |