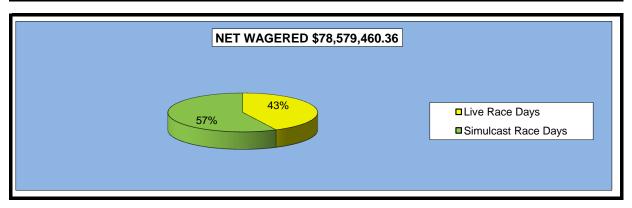

### OKLAHOMA HORSE RACING COMMISSION STATISTICAL REPORT OF OPERATIONS ALL TRACKS - LIVE RACE DAYS AND SIMULCAST DAYS DISTRIBUTION SUMMARY OF NET WAGERED FOR THE CALENDAR YEAR 2010

|                              | Live<br>Days    | Simulcast<br>Days | Total           | Guest<br>Facilities<br>(See Note 1) | Grand<br>Total   |
|------------------------------|-----------------|-------------------|-----------------|-------------------------------------|------------------|
| NET WAGERED                  | \$33,540,652.71 | \$45,038,807.65   | \$78,579,460.36 | \$75,346,502.60                     | \$153,925,962.96 |
| COMMISSIONS:                 |                 |                   |                 |                                     |                  |
| Licensee                     | 2,904,942.82    | 3,673,536.41      | 6,578,479.23    | 1,233,605.42                        | 7,812,084.65     |
| Purses                       | 2,450,704.72    | 3,316,644.59      | 5,767,349.31    | 878,538.12                          | 6,645,887.43     |
| Host Track                   | 857,875.27      | 1,704,679.42      | 2,562,554.69    | 0.00                                | 2,562,554.69     |
| State Tax                    | 588,520.49      | 547,729.34        | 1,136,249.83    | 209,027.03                          | 1,345,276.86     |
| County Tax                   | 38,276.40       | 56,452.18         | 94,728.58       | 0.00                                | 94,728.58        |
| City Tax                     | 38,276.40       | 56,452.18         | 94,728.58       | 0.00                                | 94,728.58        |
| State Auditor                | 22,233.32       | 43,490.14         | 65,723.46       | 0.00                                | 65,723.46        |
| Breeding Development Fund    |                 |                   |                 |                                     |                  |
| Special Account (B.D.F.S.A.) | 37,171.59       | 1,246.55          | 38,418.14       | 36,190.94                           | 74,609.08        |
| OTHERS:                      |                 |                   |                 |                                     |                  |
| Breakage                     | 167,681.81      | 213,248.70        | 380,930.51      | 0.00                                | 380,930.51       |
| Unclaimed Tickets            | 361,503.61      | 0.00              | 361,503.61      | 0.00                                | 361,503.61       |
|                              | 33.,333.01      | 3.00              | 33.,333.01      | 3.00                                | 33.,333.01       |
| TOTAL COMMISSIONS            |                 |                   |                 |                                     |                  |
| AND OTHERS:                  | \$7,467,186.43  | \$9,613,479.51    | \$17,080,665.94 | \$2,357,361.51                      | \$19,438,027.45  |
| NET PAID TO THE PUBLIC       | \$26,073,466.28 | \$35,425,328.14   | \$61,498,794.42 |                                     |                  |