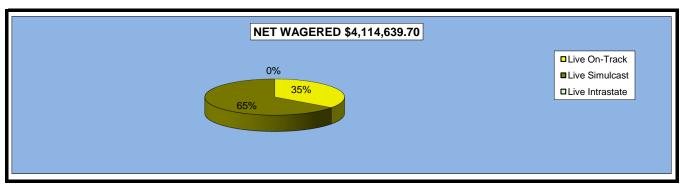

### OKLAHOMA HORSE RACING COMMISSION STATISTICAL REPORT OF OPERATIONS FAIR MEADOWS AT TULSA - LIVE RACE DAYS AND SIMULCAST DAYS DISTRIBUTION SUMMARY OF NET WAGERED-LIVE DAYS FOR THE CALENDAR YEAR 2010

|                              |                |        | Live Day       | 'S     |          |        |                |
|------------------------------|----------------|--------|----------------|--------|----------|--------|----------------|
|                              | Live           |        | Simul          | cast   | Intras   | tate   | Grand          |
|                              | On-Track       | OTW    | On-Track       | OTW    | On-Track | OTW    | Total          |
|                              |                |        |                |        |          | ·      |                |
| NET WAGERED                  | \$1,439,657.00 | \$0.00 | \$2,674,982.70 | \$0.00 | \$0.00   | \$0.00 | \$4,114,639.70 |
| COMMISSIONS:                 |                |        |                |        |          |        |                |
| Licensee                     | 191,002.87     | 0.00   | 243,679.36     | 0.00   | 0.00     | 0.00   | 434,682.23     |
| Purses                       | 95,504.18      | 0.00   | 190,179.67     | 0.00   | 0.00     | 0.00   | 285,683.85     |
| Host Track                   | 0.00           | 0.00   | 108,031.77     | 0.00   | 0.00     | 0.00   | 108,031.77     |
| State Tax                    | 0.00           | 0.00   | 0.00           | 0.00   | 0.00     | 0.00   | 0.00           |
| County Tax                   | 0.00           | 0.00   | 0.00           | 0.00   | 0.00     | 0.00   | 0.00           |
| City Tax                     | 0.00           | 0.00   | 0.00           | 0.00   | 0.00     | 0.00   | 0.00           |
| State Auditor                | 0.00           | 0.00   | 2,674.98       | 0.00   | 0.00     | 0.00   | 2,674.98       |
| Breeding Development Fund    |                |        |                |        |          |        |                |
| Special Account (B.D.F.S.A.) | 7,811.85       | 0.00   | 0.00           | 0.00   | 0.00     | 0.00   | 7,811.85       |
| OTHERS:                      |                |        |                |        |          |        |                |
| Breakage                     | 10,424.34      | 0.00   | 16,510.45      | 0.00   | 0.00     | 0.00   | 26,934.79      |
| Unclaimed Tickets            | 68,805.50      | 0.00   | 0.00           | 0.00   | 0.00     | 0.00   | 68,805.50      |
| TOTAL COMMISSIONS            |                |        |                |        |          |        |                |
| AND OTHERS:                  | \$373,548.74   | \$0.00 | \$561,076.23   | \$0.00 | \$0.00   | \$0.00 | \$934,624.97   |
| NET PAID TO THE PUBLIC       | \$1,066,108.26 | \$0.00 | \$2,113,906.47 | \$0.00 | \$0.00   | \$0.00 | \$3,180,014.73 |