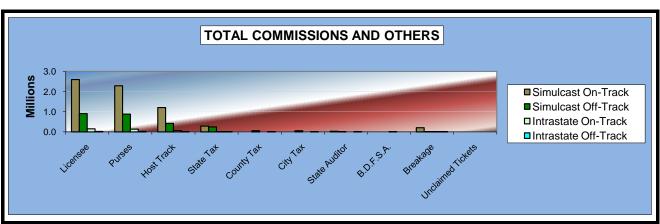

### OKLAHOMA HORSE RACING COMMISSION STATISTICAL REPORT OF OPERATIONS ALL TRACKS - LIVE RACE DAYS AND SIMULCAST DAYS DISTRIBUTION SUMMARY OF NET WAGERED FOR THE CALENDAR YEAR 2010

|                              | Live<br>Days    | Simulcast<br>Days | Total           | Guest<br>Facilities<br>(See Note 1) | Grand<br>Total   |
|------------------------------|-----------------|-------------------|-----------------|-------------------------------------|------------------|
| NET WAGERED                  | \$33,540,652.71 | \$45,038,807.65   | \$78,579,460.36 | \$75,346,502.60                     | \$153,925,962.96 |
| COMMISSIONS:                 |                 |                   |                 |                                     |                  |
| Licensee                     | 2,904,942.82    | 3,673,536.41      | 6,578,479.23    | 1,233,605.42                        | 7,812,084.65     |
| Purses                       | 2,450,704.72    | 3,316,644.59      | 5,767,349.31    | 878,538.12                          | 6,645,887.43     |
| Host Track                   | 857,875.27      | 1,704,679.42      | 2,562,554.69    | 0.00                                | 2,562,554.69     |
| State Tax                    | 588,520.49      | 547,729.34        | 1,136,249.83    | 209,027.03                          | 1,345,276.86     |
| County Tax                   | 38,276.40       | 56,452.18         | 94,728.58       | 0.00                                | 94,728.58        |
| City Tax                     | 38,276.40       | 56,452.18         | 94,728.58       | 0.00                                | 94,728.58        |
| State Auditor                | 22,233.32       | 43,490.14         | 65,723.46       | 0.00                                | 65,723.46        |
| Breeding Development Fund    |                 |                   |                 |                                     |                  |
| Special Account (B.D.F.S.A.) | 37,171.59       | 1,246.55          | 38,418.14       | 36,190.94                           | 74,609.08        |
| OTHERS:                      |                 |                   |                 |                                     |                  |
| Breakage                     | 167,681.81      | 213,248.70        | 380,930.51      | 0.00                                | 380,930.51       |
| Unclaimed Tickets            | 361,503.61      | 0.00              | 361,503.61      | 0.00                                | 361,503.61       |
|                              | 33.,333.01      | 3.00              | 33.,333.01      | 3.00                                | 33.,333.01       |
| TOTAL COMMISSIONS            |                 |                   |                 |                                     |                  |
| AND OTHERS:                  | \$7,467,186.43  | \$9,613,479.51    | \$17,080,665.94 | \$2,357,361.51                      | \$19,438,027.45  |
| NET PAID TO THE PUBLIC       | \$26,073,466.28 | \$35,425,328.14   | \$61,498,794.42 |                                     |                  |