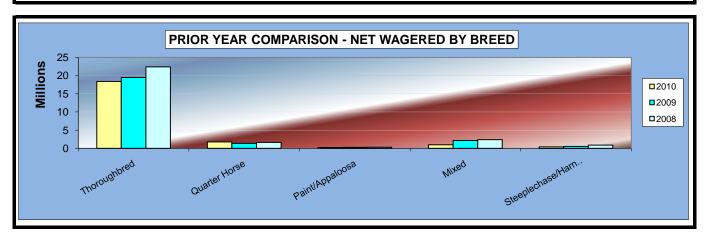

### OKLAHOMA HORSE RACING COMMISSION STATISTICAL REPORT OF OPERATIONS ALL TRACKS-LIVE RACE DAYS AND SIMULCAST DAYS PRIOR YEAR COMPARISON - NET WAGERED BY BREED FOR THE CALENDAR YEAR 2010

|                      | 2010            | 2009            | 2008             | 2009 to 2010<br>Increase<br>(Decrease) | %<br>Change | 2008 to 2009<br>increase<br>(Decrease) | %<br>Change |
|----------------------|-----------------|-----------------|------------------|----------------------------------------|-------------|----------------------------------------|-------------|
|                      |                 |                 |                  |                                        |             |                                        |             |
| Thoroughbred         | \$46,047,287.20 | \$52,265,131.24 | \$60,301,313.95  | (\$6,217,844.04)                       | -11.90%     | (\$8,036,182.71)                       | -13.33%     |
| Quarter Horse        | \$6,166,733.57  | 6,350,423.68    | 6,630,831.20     | (183,690.11)                           | -2.89%      | (280,407.52)                           | -4.23%      |
| Paint/Appaloosa      | \$868,112.74    | 979,692.93      | 1,058,026.50     | (111,580.19)                           | -11.39%     | (78,333.57)                            | -7.40%      |
| Mixed                | \$3,298,838.80  | 5,464,361.90    | 5,509,497.00     | (2,165,523.10)                         | -39.63%     | (45,135.10)                            | -0.82%      |
| Steeplechase/Harness | \$1,147,692.50  | 1,396,151.50    | 1,867,273.80     | (248,459.00)                           | -17.80%     | (471,122.30)                           | -25.23%     |
| OTW (See Note 2)     | \$21,050,795.55 | 24,937,551.10   | 28,209,363.20    | (3,886,755.55)                         | -15.59%     | (3,271,812.10)                         | -11.60%     |
| NET WAGERED          | \$78,579,460.36 | \$91,393,312.35 | \$103,576,305.65 | (\$12,813,851.99)                      | -14.02%     | (\$12,182,993.30)                      | -11.76%     |