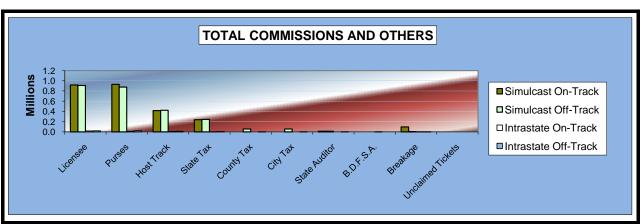

### OKLAHOMA HORSE RACING COMMISSION STATISTICAL REPORT OF OPERATIONS ALL TRACKS - LIVE RACE DAYS AND SIMULCAST DAYS DISTRIBUTION SUMMARY OF NET WAGERED-SIMULCAST DAYS FOR THE CALENDAR YEAR 2010

|                              |                 | Simulcast D     | Days           |              |                 |
|------------------------------|-----------------|-----------------|----------------|--------------|-----------------|
|                              | Simulca         | ast             | Intrasta       | te           | Grand           |
|                              | On-Track        | OTW             | On-Track       | OTW          | Total           |
|                              |                 |                 |                |              |                 |
| NET WAGERED                  | \$30,945,206.60 | \$12,171,100.25 | \$1,548,673.60 | \$373,827.20 | \$45,038,807.65 |
| COMMISSIONS:                 |                 |                 |                |              |                 |
| Licensee                     | 2,595,091.41    | 907,798.83      | 149,119.84     | 21,526.33    | 3,673,536.41    |
| Purses                       | 2,282,011.26    | 876,310.24      | 136,973.49     | 21,349.60    | 3,316,644.59    |
| Host Track                   | 1,206,094.05    | 422,421.68      | 64,234.63      | 11,929.06    | 1,704,679.42    |
| State Tax                    | 288,550.93      | 244,934.03      | 8,279.84       | 5,964.54     | 547,729.34      |
| County Tax                   | 0.00            | 54,769.95       | 0.00           | 1,682.23     | 56,452.18       |
| City Tax                     | 0.00            | 54,769.95       | 0.00           | 1,682.23     | 56,452.18       |
| State Auditor                | 30,945.21       | 12,171.10       | 0.00           | 373.83       | 43,490.14       |
| Breeding Development Fund    |                 |                 |                |              |                 |
| Special Account (B.D.F.S.A.) | 0.00            | 0.00            | 1,246.55       | 0.00         | 1,246.55        |
| OTHERS:                      |                 |                 |                |              |                 |
| Breakage                     | 201,564.35      | 2,354.31        | 9,306.21       | 23.83        | 213,248.70      |
| Unclaimed Tickets            | 0.00            | 0.00            | 0.00           | 0.00         | 0.00            |
| TOTAL COMMISSIONS            |                 |                 |                |              |                 |
| AND OTHERS:                  | \$6,604,257.21  | \$2,575,530.09  | \$369,160.56   | \$64,531.65  | \$9,613,479.51  |
| NET PAID TO THE PUBLIC       | \$24,340,949.39 | \$9,595,570.16  | \$1,179,513.04 |              |                 |