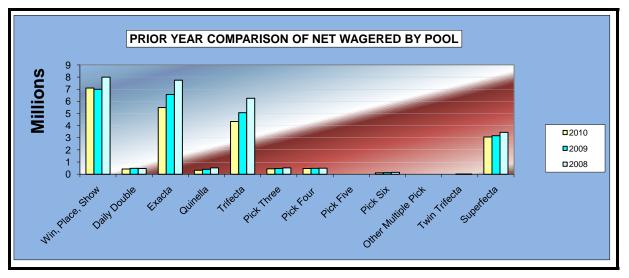

### OKLAHOMA HORSE RACING COMMISSION STATISTICAL REPORT OF OPERATIONS ALL TRACKS-LIVE RACE DAYS AND SIMULCAST DAYS PRIOR YEAR COMPARISON - NET WAGERED BY POOL FOR THE CALENDAR YEAR 2010

|                     | 2010            | 2009            | 2008             | 2009 to 2010<br>Increase<br>(Decrease) | %<br>Change | 2008 to 2009<br>increase<br>(Decrease) | %<br>Change |
|---------------------|-----------------|-----------------|------------------|----------------------------------------|-------------|----------------------------------------|-------------|
| Win, Place, Show    | \$23,331,145.00 | \$25,215,840.00 | \$28,698,845.00  | (\$1,884,695.00)                       | -7.47%      | (\$3,483,005.00)                       | -12.14%     |
| Daily Double        | 1,504,439.00    | 1,672,353.00    | 1,804,810.00     | (167,914.00)                           | -10.04%     | (132,457.00)                           | -7.34%      |
| Exacta              | 20,227,868.50   | 23,880,801.50   | 26,752,220.50    | (3,652,933.00)                         | -15.30%     | (2,871,419.00)                         | -10.73%     |
| Quinella            | 851,828.60      | 1,136,251.00    | 1,382,049.10     | (284,422.40)                           | -25.03%     | (245,798.10)                           | -17.79%     |
| Trifecta            | 17,556,438.30   | 22,151,355.60   | 26,469,333.20    | (4,594,917.30)                         | -20.74%     | (4,317,977.60)                         | -16.31%     |
| Pick Three          | 2,169,107.01    | 2,559,891.80    | 2,789,679.50     | (390,784.79)                           | -15.27%     | (229,787.70)                           | -8.24%      |
| Pick Four           | 2,037,527.25    | 2,199,392.20    | 2,665,662.30     | (161,864.95)                           | -7.36%      | (466,270.10)                           | -17.49%     |
| Pick Five           | 0.00            | 0.00            | 0.00             | 0.00                                   | 0.00%       | 0.00                                   | 0.00%       |
| Pick Six            | 993,173.70      | 924,167.45      | 1,106,435.20     | 69,006.25                              | 7.47%       | (182,267.75)                           | -16.47%     |
| Other Multiple Pick | 0.00            | 1,182.00        | 94.00            | (1,182.00)                             | -100.00%    | 1,088.00                               | 1157.45%    |
| Twin Trifecta       | 91,750.80       | 168,483.30      | 17,325.20        | (76,732.50)                            | -45.54%     | 151,158.10                             | 872.48%     |
| Superfecta          | 9,816,182.20    | 11,483,594.50   | 11,889,851.65    | (1,667,412.30)                         | -14.52%     | (406,257.15)                           | -3.42%      |
|                     |                 |                 |                  |                                        |             |                                        |             |
| NET WAGERED         | \$78,579,460.36 | \$91,393,312.35 | \$103,576,305.65 | (\$12,813,851.99)                      | -14.02%     | (\$12,182,993.30)                      | -11.76%     |