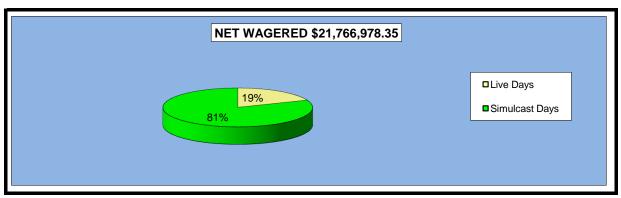

# OKLAHOMA HORSE RACING COMMISSION STATISTICAL REPORT OF OPERATIONS FAIR MEADOWS AT TULSA - LIVE RACE DAYS AND SIMULCAST DAYS DISTRIBUTION SUMMARY OF NET WAGERED FOR THE CALENDAR YEAR 2010

|                              | Live<br>Days   | Simulcast<br>Days | Total           | Guest<br>Facilities<br>(See Note 1) | Grand<br>Total  |
|------------------------------|----------------|-------------------|-----------------|-------------------------------------|-----------------|
| NET WAGERED                  | \$4,114,639.70 | \$17,652,338.65   | \$21,766,978.35 | \$3,094,053.75                      | \$24,861,032.10 |
| COMMISSIONS:                 |                |                   |                 |                                     |                 |
| Licensee                     | \$434,682.23   | \$1,608,294.17    | 2,042,976.40    | \$59,546.88                         | \$2,102,523.28  |
| Purses                       | 285,683.85     | 1,277,940.96      | 1,563,624.81    | 29,781.54                           | 1,593,406.35    |
| Host Track                   | 108,031.77     | 728,669.22        | 836,700.99      | 0.00                                | 836,700.99      |
| State Tax                    | 0.00           | 0.00              | 0.00            | 0.00                                | 0.00            |
| County Tax                   | 0.00           | 0.00              | 0.00            | 0.00                                | 0.00            |
| City Tax                     | 0.00           | 0.00              | 0.00            | 0.00                                | 0.00            |
| State Auditor                | 2,674.98       | 16,517.66         | 19,192.64       | 0.00                                | 19,192.64       |
| Breeding Development Fund    |                |                   |                 |                                     |                 |
| Special Account (B.D.F.S.A.) | 7,811.85       | 0.00              | 7,811.85        | 664.82                              | 8,476.67        |
| OTHERS:                      |                |                   |                 |                                     |                 |
| Breakage                     | 26.934.79      | 98.619.40         | 125.554.19      | 0.00                                | 125,554.19      |
| Unclaimed Tickets            | 68,805.50      | 0.00              | 68,805.50       | 0.00                                | 68,805.50       |
| Cholamica Ficketo            | 00,000.00      | 0.00              | 00,000.00       | 0.00                                | 00,000.00       |
| TOTAL COMMISSIONS            |                |                   |                 |                                     |                 |
| AND OTHERS:                  | \$934,624.97   | \$3,730,041.41    | \$4,664,666.38  | \$89,993.24                         | \$4,754,659.62  |
| NET PAID TO THE PUBLIC       | \$3,180,014.73 | \$13,922,297.24   | \$17,102,311.97 |                                     |                 |