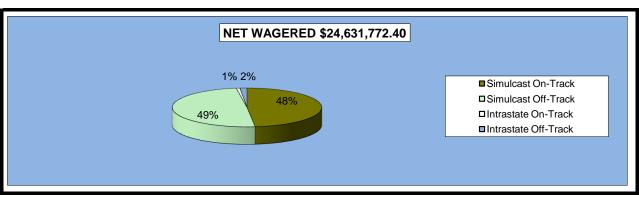

### OKLAHOMA HORSE RACING COMMISSION STATISTICAL REPORT OF OPERATIONS ALL TRACKS - LIVE RACE DAYS AND SIMULCAST DAYS DISTRIBUTION SUMMARY OF NET WAGERED-SIMULCAST DAYS FOR THE CALENDAR YEAR 2010

|                              |                 | Simulcast D     | Days           |              |                 |
|------------------------------|-----------------|-----------------|----------------|--------------|-----------------|
|                              | Simulca         | ast             | Intrasta       | te           | Grand           |
|                              | On-Track        | OTW             | On-Track       | OTW          | Total           |
|                              |                 |                 |                |              |                 |
| NET WAGERED                  | \$30,945,206.60 | \$12,171,100.25 | \$1,548,673.60 | \$373,827.20 | \$45,038,807.65 |
| COMMISSIONS:                 |                 |                 |                |              |                 |
| Licensee                     | 2,595,091.41    | 907,798.83      | 149,119.84     | 21,526.33    | 3,673,536.41    |
| Purses                       | 2,282,011.26    | 876,310.24      | 136,973.49     | 21,349.60    | 3,316,644.59    |
| Host Track                   | 1,206,094.05    | 422,421.68      | 64,234.63      | 11,929.06    | 1,704,679.42    |
| State Tax                    | 288,550.93      | 244,934.03      | 8,279.84       | 5,964.54     | 547,729.34      |
| County Tax                   | 0.00            | 54,769.95       | 0.00           | 1,682.23     | 56,452.18       |
| City Tax                     | 0.00            | 54,769.95       | 0.00           | 1,682.23     | 56,452.18       |
| State Auditor                | 30,945.21       | 12,171.10       | 0.00           | 373.83       | 43,490.14       |
| Breeding Development Fund    |                 |                 |                |              |                 |
| Special Account (B.D.F.S.A.) | 0.00            | 0.00            | 1,246.55       | 0.00         | 1,246.55        |
| OTHERS:                      |                 |                 |                |              |                 |
| Breakage                     | 201,564.35      | 2,354.31        | 9,306.21       | 23.83        | 213,248.70      |
| Unclaimed Tickets            | 0.00            | 0.00            | 0.00           | 0.00         | 0.00            |
| TOTAL COMMISSIONS            |                 |                 |                |              |                 |
| AND OTHERS:                  | \$6,604,257.21  | \$2,575,530.09  | \$369,160.56   | \$64,531.65  | \$9,613,479.51  |
| NET PAID TO THE PUBLIC       | \$24,340,949.39 | \$9,595,570.16  | \$1,179,513.04 |              |                 |