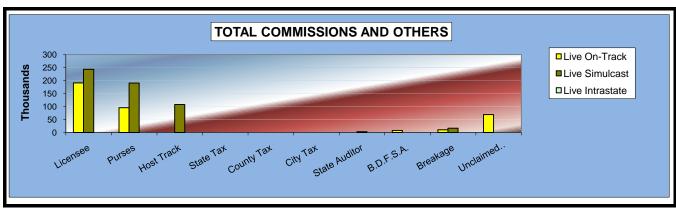

|                              |                |        | Live Day       | 'S     |          |        |                |
|------------------------------|----------------|--------|----------------|--------|----------|--------|----------------|
|                              | Live           |        | Simul          | cast   | Intras   | tate   | Grand          |
|                              | On-Track       | OTW    | On-Track       | OTW    | On-Track | OTW    | Total          |
|                              |                |        |                |        |          | ·      |                |
| NET WAGERED                  | \$1,439,657.00 | \$0.00 | \$2,674,982.70 | \$0.00 | \$0.00   | \$0.00 | \$4,114,639.70 |
| COMMISSIONS:                 |                |        |                |        |          |        |                |
| Licensee                     | 191,002.87     | 0.00   | 243,679.36     | 0.00   | 0.00     | 0.00   | 434,682.23     |
| Purses                       | 95,504.18      | 0.00   | 190,179.67     | 0.00   | 0.00     | 0.00   | 285,683.85     |
| Host Track                   | 0.00           | 0.00   | 108,031.77     | 0.00   | 0.00     | 0.00   | 108,031.77     |
| State Tax                    | 0.00           | 0.00   | 0.00           | 0.00   | 0.00     | 0.00   | 0.00           |
| County Tax                   | 0.00           | 0.00   | 0.00           | 0.00   | 0.00     | 0.00   | 0.00           |
| City Tax                     | 0.00           | 0.00   | 0.00           | 0.00   | 0.00     | 0.00   | 0.00           |
| State Auditor                | 0.00           | 0.00   | 2,674.98       | 0.00   | 0.00     | 0.00   | 2,674.98       |
| Breeding Development Fund    |                |        |                |        |          |        |                |
| Special Account (B.D.F.S.A.) | 7,811.85       | 0.00   | 0.00           | 0.00   | 0.00     | 0.00   | 7,811.85       |
| OTHERS:                      |                |        |                |        |          |        |                |
| Breakage                     | 10,424.34      | 0.00   | 16,510.45      | 0.00   | 0.00     | 0.00   | 26,934.79      |
| Unclaimed Tickets            | 68,805.50      | 0.00   | 0.00           | 0.00   | 0.00     | 0.00   | 68,805.50      |
| TOTAL COMMISSIONS            |                |        |                |        |          |        |                |
| AND OTHERS:                  | \$373,548.74   | \$0.00 | \$561,076.23   | \$0.00 | \$0.00   | \$0.00 | \$934,624.97   |
| NET PAID TO THE PUBLIC       | \$1,066,108.26 | \$0.00 | \$2,113,906.47 | \$0.00 | \$0.00   | \$0.00 | \$3,180,014.73 |

|                              |                 | Simulcas | t Days         |        |                 |
|------------------------------|-----------------|----------|----------------|--------|-----------------|
|                              | Simulcas        | t        | Intrastat      | e      | Grand           |
|                              | On-Track        | OTW      | On-Track       | OTW    | Total           |
|                              |                 |          |                |        |                 |
| NET WAGERED                  | \$16,517,656.65 | \$0.00   | \$1,134,682.00 | \$0.00 | \$17,652,338.65 |
| COMMISSIONS:                 |                 |          |                |        |                 |
| Licensee                     | 1,495,864.69    | 0.00     | 112,429.48     | 0.00   | 1,608,294.17    |
| Purses                       | 1,168,354.43    | 0.00     | 109,586.53     | 0.00   | 1,277,940.96    |
| Host Track                   | 680,361.56      | 0.00     | 48,307.66      | 0.00   | 728,669.22      |
| State Tax                    | 0.00            | 0.00     | 0.00           | 0.00   | 0.00            |
| County Tax                   | 0.00            | 0.00     | 0.00           | 0.00   | 0.00            |
| City Tax                     | 0.00            | 0.00     | 0.00           | 0.00   | 0.00            |
| State Auditor                | 16,517.66       | 0.00     | 0.00           | 0.00   | 16,517.66       |
| Breeding Development Fund    |                 |          |                |        |                 |
| Special Account (B.D.F.S.A.) | 0.00            | 0.00     | 0.00           | 0.00   | 0.00            |
| OTHERS:                      |                 |          |                |        |                 |
| Breakage                     | 92,590.00       | 0.00     | 6,029.40       | 0.00   | 98,619.40       |
| Unclaimed Tickets            | 0.00            | 0.00     | 0.00           | 0.00   | 0.00            |
| TOTAL COMMISSIONS            |                 |          |                |        |                 |
| AND OTHERS:                  | \$3,453,688.34  | \$0.00   | \$276,353.07   | \$0.00 | \$3,730,041.41  |
| NET PAID TO THE PUBLIC       | \$13,063,968.31 | \$0.00   | \$858,328.93   |        |                 |