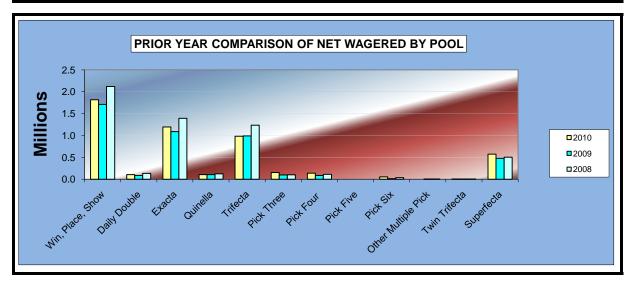

### OKLAHOMA HORSE RACING COMMISSION STATISTICAL REPORT OF OPERATIONS ALL TRACKS-LIVE RACE DAYS AND SIMULCAST DAYS PRIOR YEAR COMPARISON - NET WAGERED BY POOL FOR THE CALENDAR YEAR 2010

|                     | 2010            | 2009            | 2008             | 2009 to 2010<br>Increase<br>(Decrease) | %<br>Change | 2008 to 2009<br>increase<br>(Decrease) | %<br>Change |
|---------------------|-----------------|-----------------|------------------|----------------------------------------|-------------|----------------------------------------|-------------|
| Win, Place, Show    | \$23,331,145.00 | \$25,215,840.00 | \$28,698,845.00  | (\$1,884,695.00)                       | -7.47%      | (\$3,483,005.00)                       | -12.14%     |
| Daily Double        | 1,504,439.00    | 1,672,353.00    | 1,804,810.00     | (167,914.00)                           | -10.04%     | (132,457.00)                           | -7.34%      |
| Exacta              | 20,227,868.50   | 23,880,801.50   | 26,752,220.50    | (3,652,933.00)                         | -15.30%     | (2,871,419.00)                         | -10.73%     |
| Quinella            | 851,828.60      | 1,136,251.00    | 1,382,049.10     | (284,422.40)                           | -25.03%     | (245,798.10)                           | -17.79%     |
| Trifecta            | 17,556,438.30   | 22,151,355.60   | 26,469,333.20    | (4,594,917.30)                         | -20.74%     | (4,317,977.60)                         | -16.31%     |
| Pick Three          | 2,169,107.01    | 2,559,891.80    | 2,789,679.50     | (390,784.79)                           | -15.27%     | (229,787.70)                           | -8.24%      |
| Pick Four           | 2,037,527.25    | 2,199,392.20    | 2,665,662.30     | (161,864.95)                           | -7.36%      | (466,270.10)                           | -17.49%     |
| Pick Five           | 0.00            | 0.00            | 0.00             | 0.00                                   | 0.00%       | 0.00                                   | 0.00%       |
| Pick Six            | 993,173.70      | 924,167.45      | 1,106,435.20     | 69,006.25                              | 7.47%       | (182,267.75)                           | -16.47%     |
| Other Multiple Pick | 0.00            | 1,182.00        | 94.00            | (1,182.00)                             | -100.00%    | 1,088.00                               | 1157.45%    |
| Twin Trifecta       | 91,750.80       | 168,483.30      | 17,325.20        | (76,732.50)                            | -45.54%     | 151,158.10                             | 872.48%     |
| Superfecta          | 9,816,182.20    | 11,483,594.50   | 11,889,851.65    | (1,667,412.30)                         | -14.52%     | (406,257.15)                           | -3.42%      |
|                     |                 |                 |                  |                                        |             |                                        |             |
| NET WAGERED         | \$78,579,460.36 | \$91,393,312.35 | \$103,576,305.65 | (\$12,813,851.99)                      | -14.02%     | (\$12,182,993.30)                      | -11.76%     |