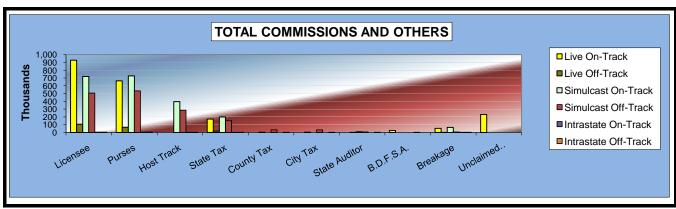

### OKLAHOMA HORSE RACING COMMISSION STATISTICAL REPORT OF OPERATIONS ALL TRACKS - LIVE RACE DAYS AND SIMULCAST DAYS DISTRIBUTION SUMMARY OF NET WAGERED FOR THE CALENDAR YEAR 2010

|                              | Live<br>Days    | Simulcast<br>Days | Total           | Guest<br>Facilities<br>(See Note 1) | Grand<br>Total   |
|------------------------------|-----------------|-------------------|-----------------|-------------------------------------|------------------|
| NET WAGERED                  | \$33,540,652.71 | \$45,038,807.65   | \$78,579,460.36 | \$75,346,502.60                     | \$153,925,962.96 |
| COMMISSIONS:                 |                 |                   |                 |                                     |                  |
| Licensee                     | 2,904,942.82    | 3,673,536.41      | 6,578,479.23    | 1,233,605.42                        | 7,812,084.65     |
| Purses                       | 2,450,704.72    | 3,316,644.59      | 5,767,349.31    | 878,538.12                          | 6,645,887.43     |
| Host Track                   | 857,875.27      | 1,704,679.42      | 2,562,554.69    | 0.00                                | 2,562,554.69     |
| State Tax                    | 588,520.49      | 547,729.34        | 1,136,249.83    | 209,027.03                          | 1,345,276.86     |
| County Tax                   | 38,276.40       | 56,452.18         | 94,728.58       | 0.00                                | 94,728.58        |
| City Tax                     | 38,276.40       | 56,452.18         | 94,728.58       | 0.00                                | 94,728.58        |
| State Auditor                | 22,233.32       | 43,490.14         | 65,723.46       | 0.00                                | 65,723.46        |
| Breeding Development Fund    |                 |                   |                 |                                     |                  |
| Special Account (B.D.F.S.A.) | 37,171.59       | 1,246.55          | 38,418.14       | 36,190.94                           | 74,609.08        |
| OTHERS:                      |                 |                   |                 |                                     |                  |
| Breakage                     | 167,681.81      | 213,248.70        | 380,930.51      | 0.00                                | 380,930.51       |
| Unclaimed Tickets            | 361,503.61      | 0.00              | 361,503.61      | 0.00                                | 361,503.61       |
|                              | 33.,333.01      | 3.00              | 33.,333.01      | 3.00                                | 33.,333.01       |
| TOTAL COMMISSIONS            |                 |                   |                 |                                     |                  |
| AND OTHERS:                  | \$7,467,186.43  | \$9,613,479.51    | \$17,080,665.94 | \$2,357,361.51                      | \$19,438,027.45  |
| NET PAID TO THE PUBLIC       | \$26,073,466.28 | \$35,425,328.14   | \$61,498,794.42 |                                     |                  |