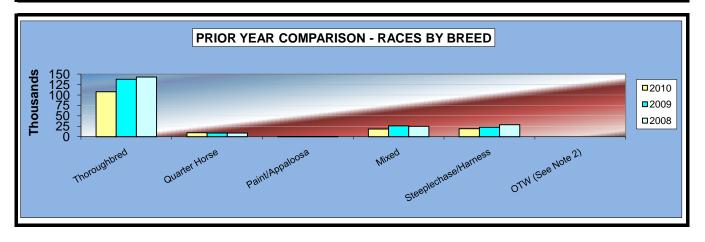

### OKLAHOMA HORSE RACING COMMISSION STATISTICAL REPORT OF OPERATIONS ALL TRACKS-LIVE RACE DAYS AND SIMULCAST DAYS PRIOR YEAR COMPARISON - NUMBER OF RACES BY BREED FOR THE CALENDAR YEAR 2010

|                      | 2010    | 2009    | 2008    | 2009 to 2010<br>Increase<br>(Decrease) | %<br>Change | 2008 to 2009<br>increase<br>(Decrease) | %<br>Change |
|----------------------|---------|---------|---------|----------------------------------------|-------------|----------------------------------------|-------------|
|                      |         |         |         |                                        |             |                                        |             |
| Thoroughbred         | 107,733 | 137,775 | 143,016 | (30,042)                               | -21.81%     | (5,241)                                | -3.66%      |
| Quarter Horse        | 9,320   | 8,634   | 8,553   | 686                                    | 7.95%       | 81                                     | 0.95%       |
| Paint/Appaloosa      | 209     | 269     | 294     | (60)                                   | -22.30%     | (25)                                   | -8.50%      |
| Mixed                | 18,197  | 25,897  | 24,655  | (7,700)                                | -29.73%     | 1,242                                  | 5.04%       |
| Steeplechase/Harness | 19,041  | 22,400  | 28,522  | (3,359)                                | -15.00%     | (6,122)                                | -21.46%     |
| OTW (See Note 2)     | 0       | 0       | 0       | 0                                      | 0.00%       | 0                                      | 0.00%       |
| TOTAL RACES          | 154,500 | 194,975 | 205,040 | (40,475)                               | -20.76%     | (10,065)                               | -4.91%      |