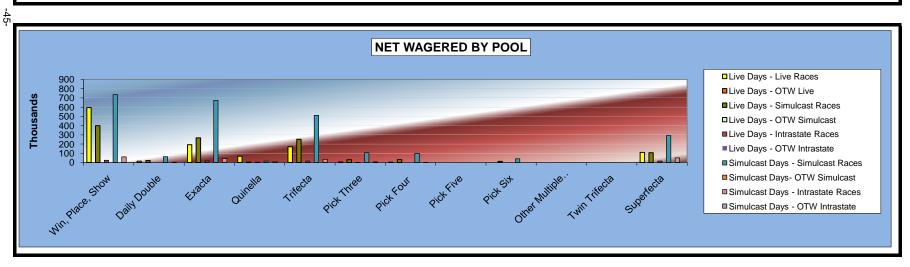

### OKLAHOMA HORSE RACING COMMISSION STATISTICAL REPORT OF OPERATIONS ALL TRACKS - LIVE DAYS AND SIMULCAST DAYS NET WAGERED BY POOL FOR THE CALENDAR YEAR 2010

|                     |                 |              | Live Day        | S              |              |              |                 | Simulcast       | Days           |              |                 |                 |                 |
|---------------------|-----------------|--------------|-----------------|----------------|--------------|--------------|-----------------|-----------------|----------------|--------------|-----------------|-----------------|-----------------|
|                     | Live Rad        | ces          | Simulcast       | Races          | Intras       | tate         | Simulcas        | t Races         | Intrast        | ate          | Tot             | al              | Grand           |
|                     | On-Track        | OTW          | On-Track        | OTW            | On-Track     | OTW          | On-Track        | OTW             | On-Track       | OTW          | On-Track        | OTW             | Total           |
| Win, Place, Show    | \$4,590,915.00  | \$243,433.00 | \$3,875,565.00  | \$1,998,253.00 | \$43,413.00  | \$41,574.00  | \$8,824,289.00  | \$3,214,304.00  | \$396,489.00   | \$102,910.00 | \$17,730,671.00 | \$5,600,474.00  | \$23,331,145.00 |
| Daily Double        | 119,119.00      | 12,500.00    | 272,936.00      | 135,025.00     | 1,818.00     | 1,113.00     | 719,658.00      | 208,851.00      | 29,815.00      | 3,604.00     | 1,143,346.00    | 361,093.00      | 1,504,439.00    |
| Exacta              | 2,322,880.00    | 252,720.00   | 3,662,052.00    | 1,937,830.00   | 34,674.00    | 38,085.00    | 8,243,286.50    | 3,269,663.00    | 359,216.00     | 107,462.00   | 14,622,108.50   | 5,605,760.00    | 20,227,868.50   |
| Quinella            | 412,630.00      | 15,234.00    | 86,299.10       | 24,781.00      | 5,006.00     | 3,333.00     | 187,098.50      | 32,268.00       | 78,803.00      | 6,376.00     | 769,836.60      | 81,992.00       | 851,828.60      |
| Trifecta            | 2,031,072.00    | 197,216.00   | 3,262,430.20    | 1,750,006.80   | 28,064.50    | 25,647.00    | 6,944,441.30    | 2,897,101.50    | 330,200.00     | 90,259.00    | 12,596,208.00   | 4,960,230.30    | 17,556,438.30   |
| Pick Three          | 156,330.01      | 24,286.00    | 347,043.50      | 309,850.50     | 3,340.00     | 875.00       | 797,221.00      | 498,097.00      | 29,166.00      | 2,898.00     | 1,333,100.51    | 836,006.50      | 2,169,107.01    |
| Pick Four           | 3,499.00        | 0.00         | 343,886.35      | 335,498.90     | 828.00       | 326.00       | 815,461.70      | 524,253.30      | 12,095.00      | 1,679.00     | 1,175,770.05    | 861,757.20      | 2,037,527.25    |
| Pick Five           | 0.00            | 0.00         | 0.00            | 0.00           | 0.00         | 0.00         | 0.00            | 0.00            | 0.00           | 0.00         | 0.00            | 0.00            | 0.00            |
| Pick Six            | 71,919.00       | 18,925.00    | 175,623.75      | 196,443.70     | 54.00        | 0.00         | 260,002.50      | 270,147.75      | 58.00          | 0.00         | 507,657.25      | 485,516.45      | 993,173.70      |
| Other Multiple Pick | 0.00            | 0.00         | 0.00            | 0.00           | 0.00         | 0.00         | 0.00            | 0.00            | 0.00           | 0.00         | 0.00            | 0.00            | 0.00            |
| Twin Trifecta       | 0.00            | 0.00         | 19,709.00       | 17,779.60      | 0.00         | 0.00         | 28,377.50       | 25,884.70       | 0.00           | 0.00         | 48,086.50       | 43,664.30       | 91,750.80       |
| Superfecta          | 1,452,640.60    | 163,921.00   | 1,681,902.80    | 735,886.10     | 29,134.80    | 25,325.50    | 4,125,370.60    | 1,230,530.00    | 312,831.60     | 58,639.20    | 7,601,880.40    | 2,214,301.80    | 9,816,182.20    |
|                     |                 |              |                 |                |              |              |                 |                 |                |              |                 |                 |                 |
| NET WAGERED         | \$11,161,004.61 | \$928,235.00 | \$13,727,447.70 | \$7,441,354.60 | \$146,332.30 | \$136,278.50 | \$30,945,206.60 | \$12,171,100.25 | \$1,548,673.60 | \$373,827.20 | \$57,528,664.81 | \$21,050,795.55 | \$78,579,460.36 |