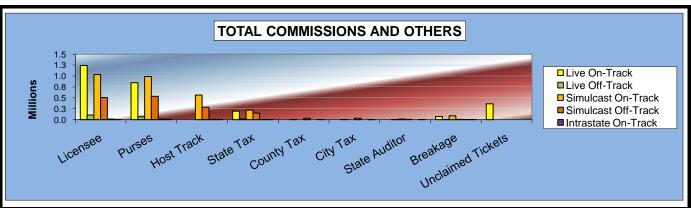

### OKLAHOMA HORSE RACING COMMISSION STATISTICAL REPORT OF OPERATIONS ALL TRACKS - LIVE RACE DAYS AND SIMULCAST DAYS DISTRIBUTION SUMMARY OF NET WAGERED-LIVE DAYS FOR THE CALENDAR YEAR 2010

|                                |                 |              | Live Day        | /S             |              |              |                 |
|--------------------------------|-----------------|--------------|-----------------|----------------|--------------|--------------|-----------------|
|                                | Live            |              | Simul           | cast           | Intras       | state        | Grand           |
|                                | On-Track        | OTW          | On-Track        | OTW            | On-Track     | OTW          | Total           |
|                                |                 |              |                 |                |              | ·            |                 |
| NET WAGERED                    | \$11,161,004.61 | \$928,235.00 | \$13,727,447.70 | \$7,441,354.60 | \$146,332.30 | \$136,278.50 | \$33,540,652.71 |
| COMMISSIONS:                   |                 |              |                 |                |              |              |                 |
| Licensee                       | 1,243,051.15    | 105,872.16   | 1,031,178.17    | 507,022.61     | 12,738.08    | 5,080.65     | 2,904,942.82    |
| Purses                         | 845,532.12      | 66,469.99    | 988,735.91      | 535,529.79     | 9,384.17     | 5,052.74     | 2,450,704.72    |
| Host Track                     | 0.00            | 0.00         | 563,838.84      | 285,308.18     | 5,853.31     | 2,874.94     | 857,875.27      |
| State Tax                      | 194,426.99      | 18,564.70    | 221,049.42      | 150,115.24     | 2,926.66     | 1,437.48     | 588,520.49      |
| County Tax                     | 0.00            | 4,177.06     | 0.00            | 33,486.09      | 0.00         | 613.25       | 38,276.40       |
| City Tax                       | 0.00            | 4,177.06     | 0.00            | 33,486.09      | 0.00         | 613.25       | 38,276.40       |
| State Auditor                  | 0.00            | 928.23       | 13,727.45       | 7,441.36       | 0.00         | 136.28       | 22,233.32       |
| Breeding Development Fund      |                 |              |                 |                |              |              |                 |
| Special Account (B.D.F.S.A.)   | 36,756.43       | 0.00         | 0.00            | 0.00           | 415.16       | 0.00         | 37,171.59       |
| OTHERS:                        |                 |              |                 |                |              |              |                 |
| Breakage                       | 72,837.62       | 930.27       | 86,885.38       | 6,062.69       | 851.72       | 114.13       | 167,681.81      |
| Unclaimed Tickets (See Note be | 361,503.61      | 0.00         | 0.00            | 0.00           | 0.00         | 0.00         | 361,503.61      |
| low) *                         |                 |              |                 |                |              |              |                 |
| TOTAL COMMISSIONS              |                 |              |                 |                |              |              |                 |
| AND OTHERS:                    | \$2,754,107.92  | \$201,119.47 | \$2,905,415.17  | \$1,558,452.05 | \$32,169.10  | \$15,922.72  | \$7,467,186.43  |
|                                |                 |              |                 |                |              |              |                 |
| NET PAID TO THE PUBLIC         | \$8,406,896.69  | \$727,115.53 | \$10,822,032.53 | \$5,882,902.55 | \$114,163.20 | \$120,355.78 | \$26,073,466.28 |