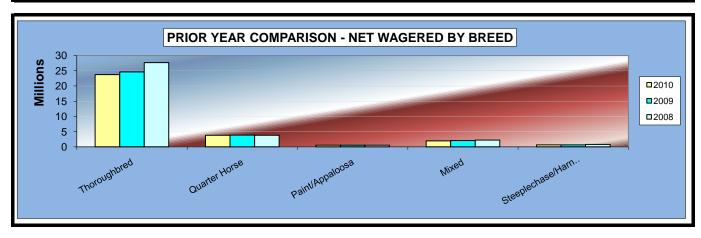

### OKLAHOMA HORSE RACING COMMISSION STATISTICAL REPORT OF OPERATIONS ALL TRACKS-LIVE RACE DAYS AND SIMULCAST DAYS PRIOR YEAR COMPARISON - NET WAGERED BY BREED FOR THE CALENDAR YEAR 2010

|                      | 2010            | 2009            | 2008             | 2009 to 2010<br>Increase<br>(Decrease) | %<br>Change | 2008 to 2009<br>increase<br>(Decrease) | %<br>Change |
|----------------------|-----------------|-----------------|------------------|----------------------------------------|-------------|----------------------------------------|-------------|
|                      |                 |                 |                  |                                        |             |                                        |             |
| Thoroughbred         | \$46,047,287.20 | \$52,265,131.24 | \$60,301,313.95  | (\$6,217,844.04)                       | -11.90%     | (\$8,036,182.71)                       | -13.33%     |
| Quarter Horse        | \$6,166,733.57  | 6,350,423.68    | 6,630,831.20     | (183,690.11)                           | -2.89%      | (280,407.52)                           | -4.23%      |
| Paint/Appaloosa      | \$868,112.74    | 979,692.93      | 1,058,026.50     | (111,580.19)                           | -11.39%     | (78,333.57)                            | -7.40%      |
| Mixed                | \$3,298,838.80  | 5,464,361.90    | 5,509,497.00     | (2,165,523.10)                         | -39.63%     | (45,135.10)                            | -0.82%      |
| Steeplechase/Harness | \$1,147,692.50  | 1,396,151.50    | 1,867,273.80     | (248,459.00)                           | -17.80%     | (471,122.30)                           | -25.23%     |
| OTW (See Note 2)     | \$21,050,795.55 | 24,937,551.10   | 28,209,363.20    | (3,886,755.55)                         | -15.59%     | (3,271,812.10)                         | -11.60%     |
| NET WAGERED          | \$78,579,460.36 | \$91,393,312.35 | \$103,576,305.65 | (\$12,813,851.99)                      | -14.02%     | (\$12,182,993.30)                      | -11.76%     |