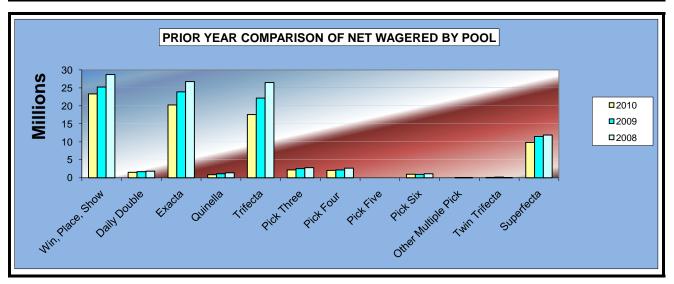

### OKLAHOMA HORSE RACING COMMISSION STATISTICAL REPORT OF OPERATIONS ALL TRACKS-LIVE RACE DAYS AND SIMULCAST DAYS PRIOR YEAR COMPARISON - NET WAGERED BY POOL FOR THE CALENDAR YEAR 2010

|                     | 2010            | 2009            | 2008             | 2009 to 2010<br>Increase<br>(Decrease) | %<br>Change | 2008 to 2009<br>increase<br>(Decrease) | %<br>Change |
|---------------------|-----------------|-----------------|------------------|----------------------------------------|-------------|----------------------------------------|-------------|
| Win, Place, Show    | \$23,331,145.00 | \$25,215,840.00 | \$28,698,845.00  | (\$1,884,695.00)                       | -7.47%      | (\$3,483,005.00)                       | -12.14%     |
| Daily Double        | 1,504,439.00    | 1,672,353.00    | 1,804,810.00     | (167,914.00)                           | -10.04%     | (132,457.00)                           | -7.34%      |
| Exacta              | 20,227,868.50   | 23,880,801.50   | 26,752,220.50    | (3,652,933.00)                         | -15.30%     | (2,871,419.00)                         | -10.73%     |
| Quinella            | 851,828.60      | 1,136,251.00    | 1,382,049.10     | (284,422.40)                           | -25.03%     | (245,798.10)                           | -17.79%     |
| Trifecta            | 17,556,438.30   | 22,151,355.60   | 26,469,333.20    | (4,594,917.30)                         | -20.74%     | (4,317,977.60)                         | -16.31%     |
| Pick Three          | 2,169,107.01    | 2,559,891.80    | 2,789,679.50     | (390,784.79)                           | -15.27%     | (229,787.70)                           | -8.24%      |
| Pick Four           | 2,037,527.25    | 2,199,392.20    | 2,665,662.30     | (161,864.95)                           | -7.36%      | (466,270.10)                           | -17.49%     |
| Pick Five           | 0.00            | 0.00            | 0.00             | 0.00                                   | 0.00%       | 0.00                                   | 0.00%       |
| Pick Six            | 993,173.70      | 924,167.45      | 1,106,435.20     | 69,006.25                              | 7.47%       | (182,267.75)                           | -16.47%     |
| Other Multiple Pick | 0.00            | 1,182.00        | 94.00            | (1,182.00)                             | -100.00%    | 1,088.00                               | 1157.45%    |
| Twin Trifecta       | 91,750.80       | 168,483.30      | 17,325.20        | (76,732.50)                            | -45.54%     | 151,158.10                             | 872.48%     |
| Superfecta          | 9,816,182.20    | 11,483,594.50   | 11,889,851.65    | (1,667,412.30)                         | -14.52%     | (406,257.15)                           | -3.42%      |
|                     |                 |                 |                  |                                        |             |                                        |             |
| NET WAGERED         | \$78,579,460.36 | \$91,393,312.35 | \$103,576,305.65 | (\$12,813,851.99)                      | -14.02%     | (\$12,182,993.30)                      | -11.76%     |