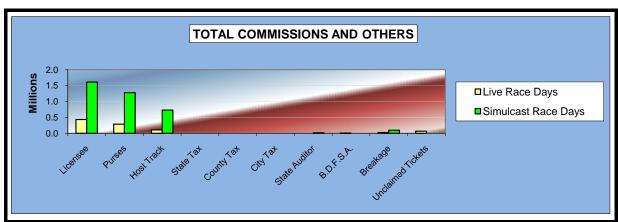

### OKLAHOMA HORSE RACING COMMISSION STATISTICAL REPORT OF OPERATIONS ALL TRACKS - LIVE RACE DAYS AND SIMULCAST DAYS DISTRIBUTION SUMMARY OF NET WAGERED FOR THE CALENDAR YEAR 2010

|                              | Live<br>Days    | Simulcast<br>Days | Total           | Guest<br>Facilities<br>(See Note 1) | Grand<br>Total   |
|------------------------------|-----------------|-------------------|-----------------|-------------------------------------|------------------|
| NET WAGERED                  | \$33,540,652.71 | \$45,038,807.65   | \$78,579,460.36 | \$75,346,502.60                     | \$153,925,962.96 |
| COMMISSIONS:                 |                 |                   |                 |                                     |                  |
| Licensee                     | 2,904,942.82    | 3,673,536.41      | 6,578,479.23    | 1,233,605.42                        | 7,812,084.65     |
| Purses                       | 2,450,704.72    | 3,316,644.59      | 5,767,349.31    | 878,538.12                          | 6,645,887.43     |
| Host Track                   | 857,875.27      | 1,704,679.42      | 2,562,554.69    | 0.00                                | 2,562,554.69     |
| State Tax                    | 588,520.49      | 547,729.34        | 1,136,249.83    | 209,027.03                          | 1,345,276.86     |
| County Tax                   | 38,276.40       | 56,452.18         | 94,728.58       | 0.00                                | 94,728.58        |
| City Tax                     | 38,276.40       | 56,452.18         | 94,728.58       | 0.00                                | 94,728.58        |
| State Auditor                | 22,233.32       | 43,490.14         | 65,723.46       | 0.00                                | 65,723.46        |
| Breeding Development Fund    |                 |                   |                 |                                     |                  |
| Special Account (B.D.F.S.A.) | 37,171.59       | 1,246.55          | 38,418.14       | 36,190.94                           | 74,609.08        |
| OTHERS:                      |                 |                   |                 |                                     |                  |
| Breakage                     | 167,681.81      | 213,248.70        | 380,930.51      | 0.00                                | 380,930.51       |
| Unclaimed Tickets            | 361,503.61      | 0.00              | 361,503.61      | 0.00                                | 361,503.61       |
|                              | 33.,333.01      | 3.00              | 33.,333.01      | 3.00                                | 33.,333.01       |
| TOTAL COMMISSIONS            |                 |                   |                 |                                     |                  |
| AND OTHERS:                  | \$7,467,186.43  | \$9,613,479.51    | \$17,080,665.94 | \$2,357,361.51                      | \$19,438,027.45  |
| NET PAID TO THE PUBLIC       | \$26,073,466.28 | \$35,425,328.14   | \$61,498,794.42 |                                     |                  |