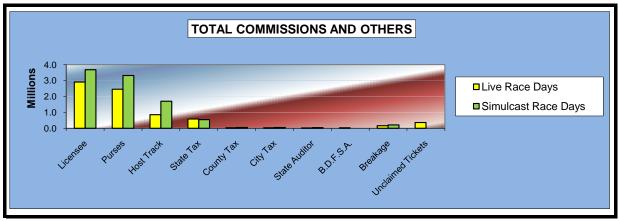

### OKLAHOMA HORSE RACING COMMISSION STATISTICAL REPORT OF OPERATIONS ALL TRACKS - LIVE RACE DAYS AND SIMULCAST DAYS DISTRIBUTION SUMMARY OF NET WAGERED FOR THE CALENDAR YEAR 2010

|                              | Live<br>Days    | Simulcast<br>Days | Total           | Guest<br>Facilities<br>(See Note 1) | Grand<br>Total   |
|------------------------------|-----------------|-------------------|-----------------|-------------------------------------|------------------|
| NET WAGERED                  | \$33,540,652.71 | \$45,038,807.65   | \$78,579,460.36 | \$75,346,502.60                     | \$153,925,962.96 |
| COMMISSIONS:                 |                 |                   |                 |                                     |                  |
| Licensee                     | 2,904,942.82    | 3,673,536.41      | 6,578,479.23    | 1,233,605.42                        | 7,812,084.65     |
| Purses                       | 2,450,704.72    | 3,316,644.59      | 5,767,349.31    | 878,538.12                          | 6,645,887.43     |
| Host Track                   | 857,875.27      | 1,704,679.42      | 2,562,554.69    | 0.00                                | 2,562,554.69     |
| State Tax                    | 588,520.49      | 547,729.34        | 1,136,249.83    | 209,027.03                          | 1,345,276.86     |
| County Tax                   | 38,276.40       | 56,452.18         | 94,728.58       | 0.00                                | 94,728.58        |
| City Tax                     | 38,276.40       | 56,452.18         | 94,728.58       | 0.00                                | 94,728.58        |
| State Auditor                | 22,233.32       | 43,490.14         | 65,723.46       | 0.00                                | 65,723.46        |
| Breeding Development Fund    |                 |                   |                 |                                     |                  |
| Special Account (B.D.F.S.A.) | 37,171.59       | 1,246.55          | 38,418.14       | 36,190.94                           | 74,609.08        |
| OTHERS:                      |                 |                   |                 |                                     |                  |
| Breakage                     | 167,681.81      | 213,248.70        | 380,930.51      | 0.00                                | 380,930.51       |
| Unclaimed Tickets            | 361,503.61      | 0.00              | 361,503.61      | 0.00                                | 361,503.61       |
|                              | 33.,333.01      | 3.00              | 33.,333.01      | 3.00                                | 33.,333.01       |
| TOTAL COMMISSIONS            |                 |                   |                 |                                     |                  |
| AND OTHERS:                  | \$7,467,186.43  | \$9,613,479.51    | \$17,080,665.94 | \$2,357,361.51                      | \$19,438,027.45  |
| NET PAID TO THE PUBLIC       | \$26,073,466.28 | \$35,425,328.14   | \$61,498,794.42 |                                     |                  |