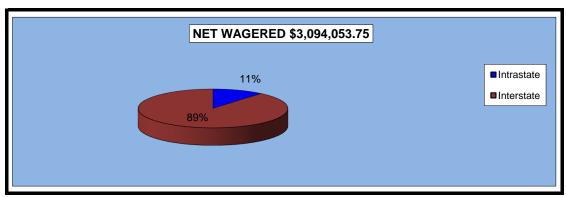

# OKLAHOMA HORSE RACING COMMISSION STATISTICAL REPORT OF OPERATIONS FAIR MEADOWS AT TULSA - LIVE RACE DAYS AND SIMULCAST DAYS DISTRIBUTION SUMMARY OF NET WAGERED FOR THE CALENDAR YEAR 2010

|                              | Live<br>Days   | Simulcast<br>Days | Total           | Guest<br>Facilities<br>(See Note 1) | Grand<br>Total  |
|------------------------------|----------------|-------------------|-----------------|-------------------------------------|-----------------|
| NET WAGERED                  | \$4,114,639.70 | \$17,652,338.65   | \$21,766,978.35 | \$3,094,053.75                      | \$24,861,032.10 |
| COMMISSIONS:                 |                |                   |                 |                                     |                 |
| Licensee                     | \$434,682.23   | \$1,608,294.17    | 2,042,976.40    | \$59,546.88                         | \$2,102,523.28  |
| Purses                       | 285,683.85     | 1,277,940.96      | 1,563,624.81    | 29,781.54                           | 1,593,406.35    |
| Host Track                   | 108,031.77     | 728,669.22        | 836,700.99      | 0.00                                | 836,700.99      |
| State Tax                    | 0.00           | 0.00              | 0.00            | 0.00                                | 0.00            |
| County Tax                   | 0.00           | 0.00              | 0.00            | 0.00                                | 0.00            |
| City Tax                     | 0.00           | 0.00              | 0.00            | 0.00                                | 0.00            |
| State Auditor                | 2,674.98       | 16,517.66         | 19,192.64       | 0.00                                | 19,192.64       |
| Breeding Development Fund    |                |                   |                 |                                     |                 |
| Special Account (B.D.F.S.A.) | 7,811.85       | 0.00              | 7,811.85        | 664.82                              | 8,476.67        |
| OTHERS:                      |                |                   |                 |                                     |                 |
| Breakage                     | 26.934.79      | 98.619.40         | 125.554.19      | 0.00                                | 125,554.19      |
| Unclaimed Tickets            | 68,805.50      | 0.00              | 68,805.50       | 0.00                                | 68,805.50       |
| Cholamica Ficketo            | 00,000.00      | 0.00              | 00,000.00       | 0.00                                | 00,000.00       |
| TOTAL COMMISSIONS            |                |                   |                 |                                     |                 |
| AND OTHERS:                  | \$934,624.97   | \$3,730,041.41    | \$4,664,666.38  | \$89,993.24                         | \$4,754,659.62  |
| NET PAID TO THE PUBLIC       | \$3,180,014.73 | \$13,922,297.24   | \$17,102,311.97 |                                     |                 |

# OKLAHOMA HORSE RACING COMMISSION STATISTICAL REPORT OF OPERATIONS FAIR MEADOWS AT TULSA - LIVE RACE DAYS AND SIMULCAST DAYS DISTRIBUTION SUMMARY OF NET WAGERED-GUEST FACILITIES FOR THE CALENDAR YEAR 2010

|                                  | Guest Facil<br>(See Note |                | Grand          |
|----------------------------------|--------------------------|----------------|----------------|
|                                  | Intrastate               | Interstate     | Total          |
|                                  |                          | -11            |                |
| NET WAGERED                      | \$343,618.70             | \$2,750,435.05 | \$3,094,053.75 |
| COMMISSIONS:                     |                          |                |                |
| Licensee                         | 8,685.81                 | 50,861.07      | 59,546.88      |
| Purses                           | 4,342.28                 | 25,439.26      | 29,781.54      |
| Host Track                       | 0.00                     | 0.00           | 0.00           |
| State Tax                        | 0.00                     | 0.00           | 0.00           |
| County Tax                       | 0.00                     | 0.00           | 0.00           |
| City Tax                         | 0.00                     | 0.00           | 0.00           |
| State Auditor                    | 0.00                     | 0.00           | 0.00           |
| Breeding Development Fund        |                          |                |                |
| Special Account (B.D.F.S.A.)     | 97.66                    | 567.16         | 664.82         |
| OTHERS:                          |                          |                |                |
| Breakage                         | 0.00                     | 0.00           | 0.00           |
| Unclaimed Tickets                | 0.00                     | 0.00           | 0.00           |
| TOTAL COMMISSIONS<br>AND OTHERS: | \$13,125.75              | \$76,867.49    | \$89,993.24    |
| NET PAID TO THE PUBLIC           | \$330,492.95             |                |                |