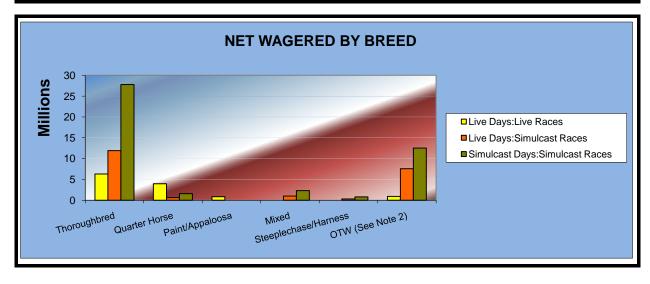

### OKLAHOMA HORSE RACING COMMISSION STATISTICAL REPORT OF OPERATIONS ALL TRACKS - LIVE RACE DAYS AND SIMULCAST DAYS NET WAGERED BY BREED FOR THE CALENDAR YEAR 2010

|                      | Live Days Live Simulcast |                                         |                   | Total           | Total              |                 |
|----------------------|--------------------------|-----------------------------------------|-------------------|-----------------|--------------------|-----------------|
|                      | Live<br>Races            | Simulcast<br>Races                      | Simulcast<br>Days | Live<br>Races   | Simulcast<br>Races | Grand<br>Total  |
|                      |                          | 111111111111111111111111111111111111111 |                   |                 |                    | 15.00           |
| Thoroughbred         | \$6,325,171.60           | \$11,929,810.50                         | \$27,792,305.10   | \$6,325,171.60  | \$39,722,115.60    | \$46,047,287.20 |
| Quarter Horse        | 3,967,720.27             | 635,472.80                              | 1,563,540.50      | 3,967,720.27    | 2,199,013.30       | 6,166,733.57    |
| Paint/Appaloosa      | 868,112.74               | 0.00                                    | 0.00              | 868,112.74      | 0.00               | 868,112.74      |
| Mixed                | 0.00                     | 989,065.50                              | 2,309,773.30      | 0.00            | 3,298,838.80       | 3,298,838.80    |
| Steeplechase/Harness | 0.00                     | 319,431.20                              | 828,261.30        | 0.00            | 1,147,692.50       | 1,147,692.50    |
| OTW (See Note 2)     | 928,235.00               | 7,577,633.10                            | 12,544,927.45     | 928,235.00      | 20,122,560.55      | 21,050,795.55   |
|                      |                          |                                         |                   |                 |                    |                 |
| NET WAGERED          | \$12,089,239.61          | \$21,451,413.10                         | \$45,038,807.65   | \$12,089,239.61 | \$66,490,220.75    | \$78,579,460.36 |