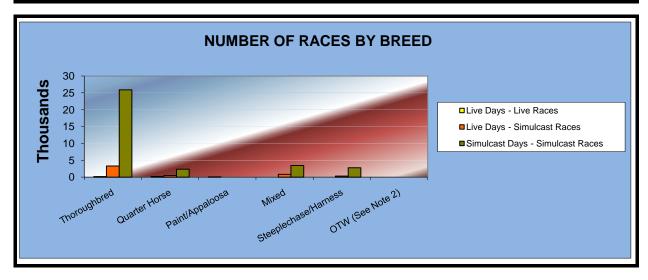

### OKLAHOMA HORSE RACING COMMISSION STATISTICAL REPORT OF OPERATIONS ALL TRACKS - LIVE RACE DAYS AND SIMULCAST DAYS NUMBER OF RACES BY BREED FOR THE CALENDAR YEAR 2010

|                      | Live Days     |                    |                   | Total         | Total              |                |
|----------------------|---------------|--------------------|-------------------|---------------|--------------------|----------------|
|                      | Live<br>Races | Simulcast<br>Races | Simulcast<br>Days | Live<br>Races | Simulcast<br>Races | Grand<br>Total |
|                      |               |                    |                   |               |                    |                |
| Thoroughbred         | 1,119         | 24,719             | 81,895            | 1,119         | 106,614            | 107,733        |
| Quarter Horse        | 866           | 2,253              | 6,201             | 866           | 8,454              | 9,320          |
| Paint/Appaloosa      | 209           | 0                  | 0                 | 209           | 0                  | 209            |
| Mixed                | 0             | 4,790              | 13,407            | 0             | 18,197             | 18,197         |
| Steeplechase/Harness | 0             | 3,953              | 15,088            | 0             | 19,041             | 19,041         |
| OTW (See Note 2)     | 0             | 0                  | 0                 | 0             | 0                  | 0              |
|                      |               |                    |                   |               |                    |                |
| TOTAL RACES          | 2,194         | 35,715             | 116,591           | 2,194         | 152,306            | 154,500        |