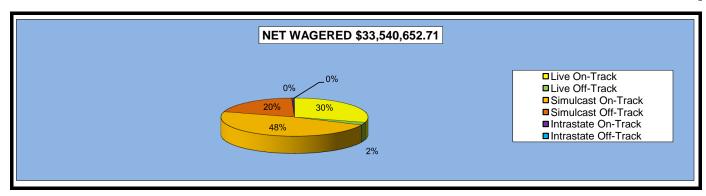

### OKLAHOMA HORSE RACING COMMISSION STATISTICAL REPORT OF OPERATIONS ALL TRACKS - LIVE RACE DAYS AND SIMULCAST DAYS DISTRIBUTION SUMMARY OF NET WAGERED-LIVE DAYS FOR THE CALENDAR YEAR 2010

|                                |                 |              | Live Day        | /S             |              |              |                 |
|--------------------------------|-----------------|--------------|-----------------|----------------|--------------|--------------|-----------------|
|                                | Live            |              | Simul           | cast           | Intras       | state        | Grand           |
|                                | On-Track        | OTW          | On-Track        | OTW            | On-Track     | OTW          | Total           |
|                                |                 |              |                 |                |              | ·            |                 |
| NET WAGERED                    | \$11,161,004.61 | \$928,235.00 | \$13,727,447.70 | \$7,441,354.60 | \$146,332.30 | \$136,278.50 | \$33,540,652.71 |
| COMMISSIONS:                   |                 |              |                 |                |              |              |                 |
| Licensee                       | 1,243,051.15    | 105,872.16   | 1,031,178.17    | 507,022.61     | 12,738.08    | 5,080.65     | 2,904,942.82    |
| Purses                         | 845,532.12      | 66,469.99    | 988,735.91      | 535,529.79     | 9,384.17     | 5,052.74     | 2,450,704.72    |
| Host Track                     | 0.00            | 0.00         | 563,838.84      | 285,308.18     | 5,853.31     | 2,874.94     | 857,875.27      |
| State Tax                      | 194,426.99      | 18,564.70    | 221,049.42      | 150,115.24     | 2,926.66     | 1,437.48     | 588,520.49      |
| County Tax                     | 0.00            | 4,177.06     | 0.00            | 33,486.09      | 0.00         | 613.25       | 38,276.40       |
| City Tax                       | 0.00            | 4,177.06     | 0.00            | 33,486.09      | 0.00         | 613.25       | 38,276.40       |
| State Auditor                  | 0.00            | 928.23       | 13,727.45       | 7,441.36       | 0.00         | 136.28       | 22,233.32       |
| Breeding Development Fund      |                 |              |                 |                |              |              |                 |
| Special Account (B.D.F.S.A.)   | 36,756.43       | 0.00         | 0.00            | 0.00           | 415.16       | 0.00         | 37,171.59       |
| OTHERS:                        |                 |              |                 |                |              |              |                 |
| Breakage                       | 72,837.62       | 930.27       | 86,885.38       | 6,062.69       | 851.72       | 114.13       | 167,681.81      |
| Unclaimed Tickets (See Note be | 361,503.61      | 0.00         | 0.00            | 0.00           | 0.00         | 0.00         | 361,503.61      |
| low) *                         |                 |              |                 |                |              |              |                 |
| TOTAL COMMISSIONS              |                 |              |                 |                |              |              |                 |
| AND OTHERS:                    | \$2,754,107.92  | \$201,119.47 | \$2,905,415.17  | \$1,558,452.05 | \$32,169.10  | \$15,922.72  | \$7,467,186.43  |
|                                |                 |              |                 |                |              |              |                 |
| NET PAID TO THE PUBLIC         | \$8,406,896.69  | \$727,115.53 | \$10,822,032.53 | \$5,882,902.55 | \$114,163.20 | \$120,355.78 | \$26,073,466.28 |