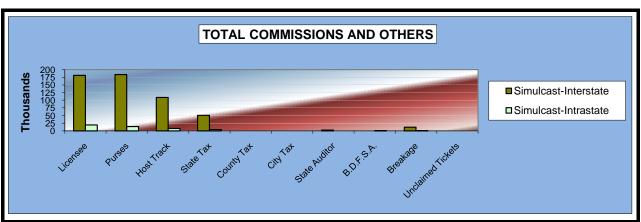

### OKLAHOMA HORSE RACING COMMISSION STATISTICAL REPORT OF OPERATIONS ALL TRACKS - LIVE RACE DAYS AND SIMULCAST DAYS DISTRIBUTION SUMMARY OF NET WAGERED-SIMULCAST DAYS FOR THE CALENDAR YEAR 2010

|                              |                 | Simulcast D     | Days           |              |                 |
|------------------------------|-----------------|-----------------|----------------|--------------|-----------------|
|                              | Simulca         | ast             | Intrasta       | te           | Grand           |
|                              | On-Track        | OTW             | On-Track       | OTW          | Total           |
|                              |                 |                 |                |              |                 |
| NET WAGERED                  | \$30,945,206.60 | \$12,171,100.25 | \$1,548,673.60 | \$373,827.20 | \$45,038,807.65 |
| COMMISSIONS:                 |                 |                 |                |              |                 |
| Licensee                     | 2,595,091.41    | 907,798.83      | 149,119.84     | 21,526.33    | 3,673,536.41    |
| Purses                       | 2,282,011.26    | 876,310.24      | 136,973.49     | 21,349.60    | 3,316,644.59    |
| Host Track                   | 1,206,094.05    | 422,421.68      | 64,234.63      | 11,929.06    | 1,704,679.42    |
| State Tax                    | 288,550.93      | 244,934.03      | 8,279.84       | 5,964.54     | 547,729.34      |
| County Tax                   | 0.00            | 54,769.95       | 0.00           | 1,682.23     | 56,452.18       |
| City Tax                     | 0.00            | 54,769.95       | 0.00           | 1,682.23     | 56,452.18       |
| State Auditor                | 30,945.21       | 12,171.10       | 0.00           | 373.83       | 43,490.14       |
| Breeding Development Fund    |                 |                 |                |              |                 |
| Special Account (B.D.F.S.A.) | 0.00            | 0.00            | 1,246.55       | 0.00         | 1,246.55        |
| OTHERS:                      |                 |                 |                |              |                 |
| Breakage                     | 201,564.35      | 2,354.31        | 9,306.21       | 23.83        | 213,248.70      |
| Unclaimed Tickets            | 0.00            | 0.00            | 0.00           | 0.00         | 0.00            |
| TOTAL COMMISSIONS            |                 |                 |                |              |                 |
| AND OTHERS:                  | \$6,604,257.21  | \$2,575,530.09  | \$369,160.56   | \$64,531.65  | \$9,613,479.51  |
| NET PAID TO THE PUBLIC       | \$24,340,949.39 | \$9,595,570.16  | \$1,179,513.04 |              |                 |