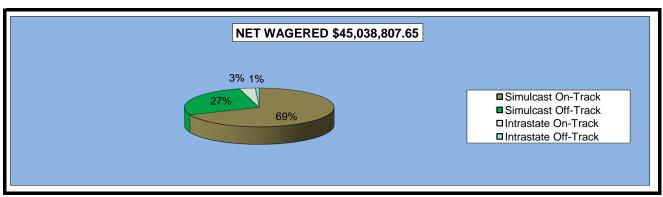

### OKLAHOMA HORSE RACING COMMISSION STATISTICAL REPORT OF OPERATIONS ALL TRACKS - LIVE RACE DAYS AND SIMULCAST DAYS DISTRIBUTION SUMMARY OF NET WAGERED-SIMULCAST DAYS FOR THE CALENDAR YEAR 2010

|                              |                 | Simulcast D     | Days           |              |                 |
|------------------------------|-----------------|-----------------|----------------|--------------|-----------------|
|                              | Simulca         | ast             | Intrasta       | te           | Grand           |
|                              | On-Track        | OTW             | On-Track       | OTW          | Total           |
|                              |                 |                 |                |              |                 |
| NET WAGERED                  | \$30,945,206.60 | \$12,171,100.25 | \$1,548,673.60 | \$373,827.20 | \$45,038,807.65 |
| COMMISSIONS:                 |                 |                 |                |              |                 |
| Licensee                     | 2,595,091.41    | 907,798.83      | 149,119.84     | 21,526.33    | 3,673,536.41    |
| Purses                       | 2,282,011.26    | 876,310.24      | 136,973.49     | 21,349.60    | 3,316,644.59    |
| Host Track                   | 1,206,094.05    | 422,421.68      | 64,234.63      | 11,929.06    | 1,704,679.42    |
| State Tax                    | 288,550.93      | 244,934.03      | 8,279.84       | 5,964.54     | 547,729.34      |
| County Tax                   | 0.00            | 54,769.95       | 0.00           | 1,682.23     | 56,452.18       |
| City Tax                     | 0.00            | 54,769.95       | 0.00           | 1,682.23     | 56,452.18       |
| State Auditor                | 30,945.21       | 12,171.10       | 0.00           | 373.83       | 43,490.14       |
| Breeding Development Fund    |                 |                 |                |              |                 |
| Special Account (B.D.F.S.A.) | 0.00            | 0.00            | 1,246.55       | 0.00         | 1,246.55        |
| OTHERS:                      |                 |                 |                |              |                 |
| Breakage                     | 201,564.35      | 2,354.31        | 9,306.21       | 23.83        | 213,248.70      |
| Unclaimed Tickets            | 0.00            | 0.00            | 0.00           | 0.00         | 0.00            |
| TOTAL COMMISSIONS            |                 |                 |                |              |                 |
| AND OTHERS:                  | \$6,604,257.21  | \$2,575,530.09  | \$369,160.56   | \$64,531.65  | \$9,613,479.51  |
| NET PAID TO THE PUBLIC       | \$24,340,949.39 | \$9,595,570.16  | \$1,179,513.04 |              |                 |