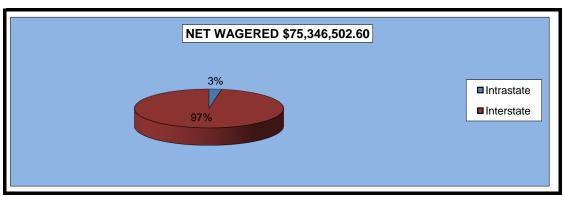

# OKLAHOMA HORSE RACING COMMISSION STATISTICAL REPORT OF OPERATIONS ALL TRACKS - LIVE DAYS AND SIMULCAST DAYS DISTRIBUTION SUMMARY OF NET WAGERED-GUEST FACILITIES FOR THE CALENDAR YEAR 2010

|                               | Guest Faci<br>(See Note | Grand                 |                         |
|-------------------------------|-------------------------|-----------------------|-------------------------|
|                               | Intrastate              | Interstate            | Total                   |
|                               |                         |                       |                         |
| NET WAGERED                   | \$2,062,401.30          | \$73,284,101.30       | \$75,346,502.60         |
| COMMISSIONS:                  |                         |                       |                         |
| Licensee                      | 46,053.23               | 1,187,552.19          | 1,233,605.42            |
| Purses                        | 31,496.28               | 847,041.84            | 878,538.12              |
| Host Track                    | 0.00                    | 0.00                  | 0.00                    |
| State Tax                     | 0.00                    | 209,027.03            | 209,027.03              |
| County Tax                    | 0.00                    | 0.00                  | 0.00                    |
| City Tax                      | 0.00                    | 0.00                  | 0.00                    |
| State Auditor                 | 0.00                    | 0.00                  | 0.00                    |
| Breeding Development Fund     |                         |                       |                         |
| Special Account (B.D.F.S.A.)  | 1,258.27                | 34,932.67             | 36,190.94               |
| OTHERS:                       |                         |                       |                         |
| Breakage                      | 0.00                    | 0.00                  | 0.00                    |
| Unclaimed Tickets             | 0.00                    | 0.00                  | 0.00                    |
| TOTAL COMMISSIONS AND OTHERS: | \$78,807.78             | \$2,278,553.73        | \$2,357,361. <b>5</b> 1 |
| NET PAID TO THE PUBLIC        | \$1,983,593.52          | <b>42,2. 3,330.10</b> | <b>42,00.,301.01</b>    |