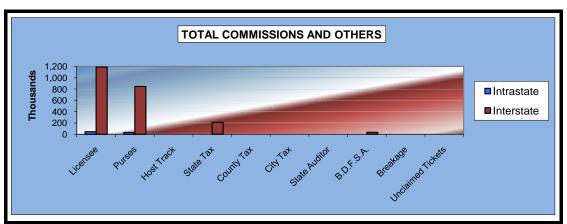

# OKLAHOMA HORSE RACING COMMISSION STATISTICAL REPORT OF OPERATIONS ALL TRACKS - LIVE DAYS AND SIMULCAST DAYS DISTRIBUTION SUMMARY OF NET WAGERED-GUEST FACILITIES FOR THE CALENDAR YEAR 2010

|                               | Guest Faci<br>(See Note | Grand                 |                         |
|-------------------------------|-------------------------|-----------------------|-------------------------|
|                               | Intrastate              | Interstate            | Total                   |
|                               |                         |                       |                         |
| NET WAGERED                   | \$2,062,401.30          | \$73,284,101.30       | \$75,346,502.60         |
| COMMISSIONS:                  |                         |                       |                         |
| Licensee                      | 46,053.23               | 1,187,552.19          | 1,233,605.42            |
| Purses                        | 31,496.28               | 847,041.84            | 878,538.12              |
| Host Track                    | 0.00                    | 0.00                  | 0.00                    |
| State Tax                     | 0.00                    | 209,027.03            | 209,027.03              |
| County Tax                    | 0.00                    | 0.00                  | 0.00                    |
| City Tax                      | 0.00                    | 0.00                  | 0.00                    |
| State Auditor                 | 0.00                    | 0.00                  | 0.00                    |
| Breeding Development Fund     |                         |                       |                         |
| Special Account (B.D.F.S.A.)  | 1,258.27                | 34,932.67             | 36,190.94               |
| OTHERS:                       |                         |                       |                         |
| Breakage                      | 0.00                    | 0.00                  | 0.00                    |
| Unclaimed Tickets             | 0.00                    | 0.00                  | 0.00                    |
| TOTAL COMMISSIONS AND OTHERS: | \$78,807.78             | \$2,278,553.73        | \$2,357,361. <b>5</b> 1 |
| NET PAID TO THE PUBLIC        | \$1,983,593.52          | <b>42,2. 3,330.10</b> | <b>42,00.,301.01</b>    |