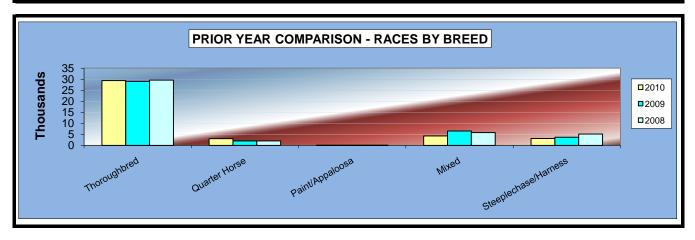

### OKLAHOMA HORSE RACING COMMISSION STATISTICAL REPORT OF OPERATIONS ALL TRACKS-LIVE RACE DAYS AND SIMULCAST DAYS PRIOR YEAR COMPARISON - NUMBER OF RACES BY BREED FOR THE CALENDAR YEAR 2010

|                      | 2010    | 2009    | 2008    | 2009 to 2010<br>Increase<br>(Decrease) | %<br>Change | 2008 to 2009<br>increase<br>(Decrease) | %<br>Change |
|----------------------|---------|---------|---------|----------------------------------------|-------------|----------------------------------------|-------------|
|                      |         |         |         |                                        |             |                                        |             |
| Thoroughbred         | 107,733 | 137,775 | 143,016 | (30,042)                               | -21.81%     | (5,241)                                | -3.66%      |
| Quarter Horse        | 9,320   | 8,634   | 8,553   | 686                                    | 7.95%       | 81                                     | 0.95%       |
| Paint/Appaloosa      | 209     | 269     | 294     | (60)                                   | -22.30%     | (25)                                   | -8.50%      |
| Mixed                | 18,197  | 25,897  | 24,655  | (7,700)                                | -29.73%     | 1,242                                  | 5.04%       |
| Steeplechase/Harness | 19,041  | 22,400  | 28,522  | (3,359)                                | -15.00%     | (6,122)                                | -21.46%     |
| OTW (See Note 2)     | 0       | 0       | 0       | 0                                      | 0.00%       | 0                                      | 0.00%       |
| TOTAL RACES          | 154,500 | 194,975 | 205,040 | (40,475)                               | -20.76%     | (10,065)                               | -4.91%      |