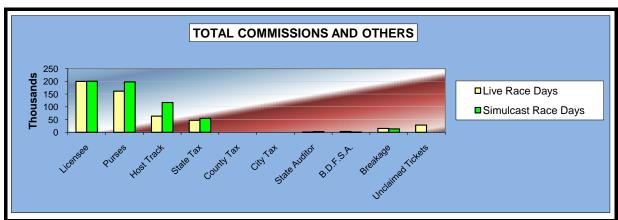

### OKLAHOMA HORSE RACING COMMISSION STATISTICAL REPORT OF OPERATIONS ALL TRACKS - LIVE RACE DAYS AND SIMULCAST DAYS DISTRIBUTION SUMMARY OF NET WAGERED FOR THE CALENDAR YEAR 2010

|                              | Live<br>Days    | Simulcast<br>Days | Total           | Guest<br>Facilities<br>(See Note 1) | Grand<br>Total   |
|------------------------------|-----------------|-------------------|-----------------|-------------------------------------|------------------|
| NET WAGERED                  | \$33,540,652.71 | \$45,038,807.65   | \$78,579,460.36 | \$75,346,502.60                     | \$153,925,962.96 |
| COMMISSIONS:                 |                 |                   |                 |                                     |                  |
| Licensee                     | 2,904,942.82    | 3,673,536.41      | 6,578,479.23    | 1,233,605.42                        | 7,812,084.65     |
| Purses                       | 2,450,704.72    | 3,316,644.59      | 5,767,349.31    | 878,538.12                          | 6,645,887.43     |
| Host Track                   | 857,875.27      | 1,704,679.42      | 2,562,554.69    | 0.00                                | 2,562,554.69     |
| State Tax                    | 588,520.49      | 547,729.34        | 1,136,249.83    | 209,027.03                          | 1,345,276.86     |
| County Tax                   | 38,276.40       | 56,452.18         | 94,728.58       | 0.00                                | 94,728.58        |
| City Tax                     | 38,276.40       | 56,452.18         | 94,728.58       | 0.00                                | 94,728.58        |
| State Auditor                | 22,233.32       | 43,490.14         | 65,723.46       | 0.00                                | 65,723.46        |
| Breeding Development Fund    |                 |                   |                 |                                     |                  |
| Special Account (B.D.F.S.A.) | 37,171.59       | 1,246.55          | 38,418.14       | 36,190.94                           | 74,609.08        |
| OTHERS:                      |                 |                   |                 |                                     |                  |
| Breakage                     | 167,681.81      | 213,248.70        | 380,930.51      | 0.00                                | 380,930.51       |
| Unclaimed Tickets            | 361,503.61      | 0.00              | 361,503.61      | 0.00                                | 361,503.61       |
|                              | 33.,333.01      | 3.00              | 33.,333.01      | 3.00                                | 33.,333.01       |
| TOTAL COMMISSIONS            |                 |                   |                 |                                     |                  |
| AND OTHERS:                  | \$7,467,186.43  | \$9,613,479.51    | \$17,080,665.94 | \$2,357,361.51                      | \$19,438,027.45  |
| NET PAID TO THE PUBLIC       | \$26,073,466.28 | \$35,425,328.14   | \$61,498,794.42 |                                     |                  |