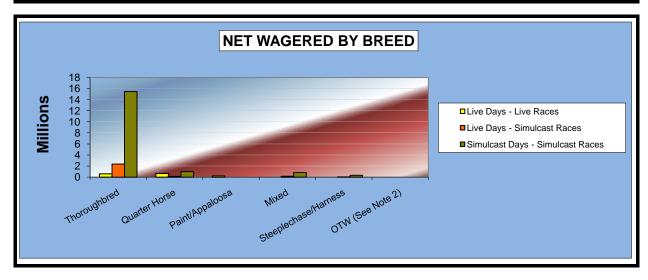

### OKLAHOMA HORSE RACING COMMISSION STATISTICAL REPORT OF OPERATIONS ALL TRACKS - LIVE RACE DAYS AND SIMULCAST DAYS NET WAGERED BY BREED FOR THE CALENDAR YEAR 2010

|                      | Live Days Live Simulcast |                                         |                   | Total           | Total              |                 |
|----------------------|--------------------------|-----------------------------------------|-------------------|-----------------|--------------------|-----------------|
|                      | Live<br>Races            | Simulcast<br>Races                      | Simulcast<br>Days | Live<br>Races   | Simulcast<br>Races | Grand<br>Total  |
|                      |                          | 111111111111111111111111111111111111111 |                   |                 |                    | 15.00           |
| Thoroughbred         | \$6,325,171.60           | \$11,929,810.50                         | \$27,792,305.10   | \$6,325,171.60  | \$39,722,115.60    | \$46,047,287.20 |
| Quarter Horse        | 3,967,720.27             | 635,472.80                              | 1,563,540.50      | 3,967,720.27    | 2,199,013.30       | 6,166,733.57    |
| Paint/Appaloosa      | 868,112.74               | 0.00                                    | 0.00              | 868,112.74      | 0.00               | 868,112.74      |
| Mixed                | 0.00                     | 989,065.50                              | 2,309,773.30      | 0.00            | 3,298,838.80       | 3,298,838.80    |
| Steeplechase/Harness | 0.00                     | 319,431.20                              | 828,261.30        | 0.00            | 1,147,692.50       | 1,147,692.50    |
| OTW (See Note 2)     | 928,235.00               | 7,577,633.10                            | 12,544,927.45     | 928,235.00      | 20,122,560.55      | 21,050,795.55   |
|                      |                          |                                         |                   |                 |                    |                 |
| NET WAGERED          | \$12,089,239.61          | \$21,451,413.10                         | \$45,038,807.65   | \$12,089,239.61 | \$66,490,220.75    | \$78,579,460.36 |