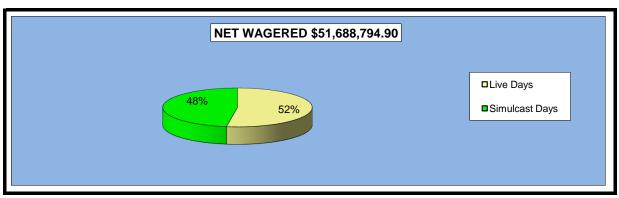

### OKLAHOMA HORSE RACING COMMISSION STATISTICAL REPORT OF OPERATIONS ALL TRACKS - LIVE RACE DAYS AND SIMULCAST DAYS DISTRIBUTION SUMMARY OF NET WAGERED FOR THE CALENDAR YEAR 2010

|                              | Live<br>Days    | Simulcast<br>Days | Total           | Guest<br>Facilities<br>(See Note 1) | Grand<br>Total   |
|------------------------------|-----------------|-------------------|-----------------|-------------------------------------|------------------|
| NET WAGERED                  | \$33,540,652.71 | \$45,038,807.65   | \$78,579,460.36 | \$75,346,502.60                     | \$153,925,962.96 |
| COMMISSIONS:                 |                 |                   |                 |                                     |                  |
| Licensee                     | 2,904,942.82    | 3,673,536.41      | 6,578,479.23    | 1,233,605.42                        | 7,812,084.65     |
| Purses                       | 2,450,704.72    | 3,316,644.59      | 5,767,349.31    | 878,538.12                          | 6,645,887.43     |
| Host Track                   | 857,875.27      | 1,704,679.42      | 2,562,554.69    | 0.00                                | 2,562,554.69     |
| State Tax                    | 588,520.49      | 547,729.34        | 1,136,249.83    | 209,027.03                          | 1,345,276.86     |
| County Tax                   | 38,276.40       | 56,452.18         | 94,728.58       | 0.00                                | 94,728.58        |
| City Tax                     | 38,276.40       | 56,452.18         | 94,728.58       | 0.00                                | 94,728.58        |
| State Auditor                | 22,233.32       | 43,490.14         | 65,723.46       | 0.00                                | 65,723.46        |
| Breeding Development Fund    |                 |                   |                 |                                     |                  |
| Special Account (B.D.F.S.A.) | 37,171.59       | 1,246.55          | 38,418.14       | 36,190.94                           | 74,609.08        |
| OTHERS:                      |                 |                   |                 |                                     |                  |
| Breakage                     | 167,681.81      | 213,248.70        | 380,930.51      | 0.00                                | 380,930.51       |
| Unclaimed Tickets            | 361,503.61      | 0.00              | 361,503.61      | 0.00                                | 361,503.61       |
|                              | 33.,333.01      | 3.00              | 33.,333.01      | 3.00                                | 33.,333.01       |
| TOTAL COMMISSIONS            |                 |                   |                 |                                     |                  |
| AND OTHERS:                  | \$7,467,186.43  | \$9,613,479.51    | \$17,080,665.94 | \$2,357,361.51                      | \$19,438,027.45  |
| NET PAID TO THE PUBLIC       | \$26,073,466.28 | \$35,425,328.14   | \$61,498,794.42 |                                     |                  |