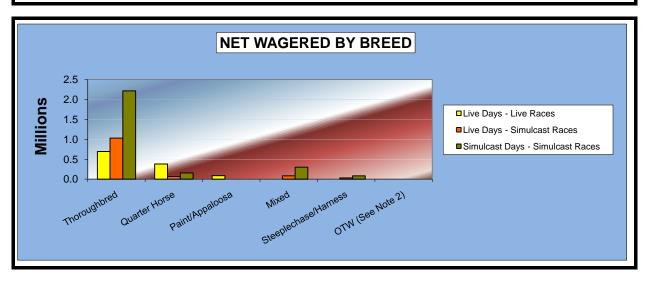

### OKLAHOMA HORSE RACING COMMISSION STATISTICAL REPORT OF OPERATIONS ALL TRACKS - LIVE RACE DAYS AND SIMULCAST DAYS NET WAGERED BY BREED FOR THE CALENDAR YEAR 2010

|                      | Live Days Live Simulcast |                                         |                   | Total           | Total              |                 |
|----------------------|--------------------------|-----------------------------------------|-------------------|-----------------|--------------------|-----------------|
|                      | Live<br>Races            | Simulcast<br>Races                      | Simulcast<br>Days | Live<br>Races   | Simulcast<br>Races | Grand<br>Total  |
|                      |                          | 111111111111111111111111111111111111111 |                   |                 |                    | 15.00           |
| Thoroughbred         | \$6,325,171.60           | \$11,929,810.50                         | \$27,792,305.10   | \$6,325,171.60  | \$39,722,115.60    | \$46,047,287.20 |
| Quarter Horse        | 3,967,720.27             | 635,472.80                              | 1,563,540.50      | 3,967,720.27    | 2,199,013.30       | 6,166,733.57    |
| Paint/Appaloosa      | 868,112.74               | 0.00                                    | 0.00              | 868,112.74      | 0.00               | 868,112.74      |
| Mixed                | 0.00                     | 989,065.50                              | 2,309,773.30      | 0.00            | 3,298,838.80       | 3,298,838.80    |
| Steeplechase/Harness | 0.00                     | 319,431.20                              | 828,261.30        | 0.00            | 1,147,692.50       | 1,147,692.50    |
| OTW (See Note 2)     | 928,235.00               | 7,577,633.10                            | 12,544,927.45     | 928,235.00      | 20,122,560.55      | 21,050,795.55   |
|                      |                          |                                         |                   |                 |                    |                 |
| NET WAGERED          | \$12,089,239.61          | \$21,451,413.10                         | \$45,038,807.65   | \$12,089,239.61 | \$66,490,220.75    | \$78,579,460.36 |