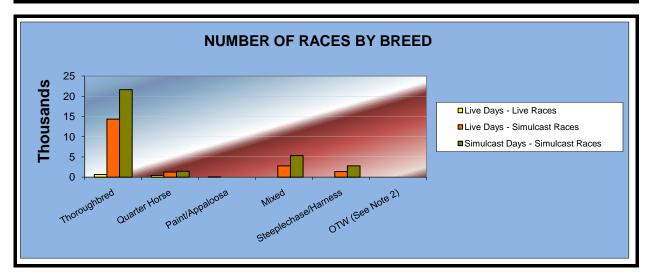

### OKLAHOMA HORSE RACING COMMISSION STATISTICAL REPORT OF OPERATIONS ALL TRACKS - LIVE RACE DAYS AND SIMULCAST DAYS NUMBER OF RACES BY BREED FOR THE CALENDAR YEAR 2010

|                      | Live Days     |                    |                   | Total         | Total              |                |
|----------------------|---------------|--------------------|-------------------|---------------|--------------------|----------------|
|                      | Live<br>Races | Simulcast<br>Races | Simulcast<br>Days | Live<br>Races | Simulcast<br>Races | Grand<br>Total |
|                      |               |                    |                   |               |                    |                |
| Thoroughbred         | 1,119         | 24,719             | 81,895            | 1,119         | 106,614            | 107,733        |
| Quarter Horse        | 866           | 2,253              | 6,201             | 866           | 8,454              | 9,320          |
| Paint/Appaloosa      | 209           | 0                  | 0                 | 209           | 0                  | 209            |
| Mixed                | 0             | 4,790              | 13,407            | 0             | 18,197             | 18,197         |
| Steeplechase/Harness | 0             | 3,953              | 15,088            | 0             | 19,041             | 19,041         |
| OTW (See Note 2)     | 0             | 0                  | 0                 | 0             | 0                  | 0              |
|                      |               |                    |                   |               |                    |                |
| TOTAL RACES          | 2,194         | 35,715             | 116,591           | 2,194         | 152,306            | 154,500        |