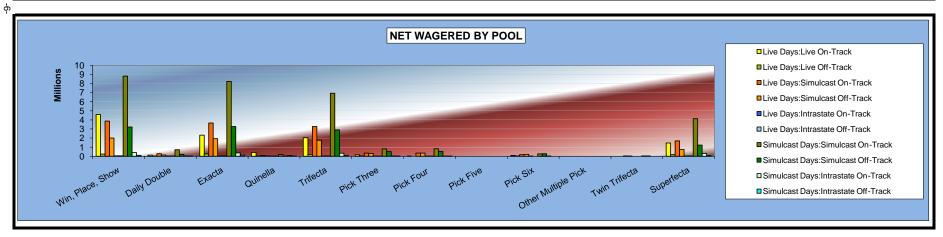

### OKLAHOMA HORSE RACING COMMISSION STATISTICAL REPORT OF OPERATIONS ALL TRACKS - LIVE DAYS AND SIMULCAST DAYS NET WAGERED BY POOL FOR THE CALENDAR YEAR 2010

|                     |                 |              | Live Day        | S              |              |              |                 | Simulcast       | Days           |              |                 |                 |                 |
|---------------------|-----------------|--------------|-----------------|----------------|--------------|--------------|-----------------|-----------------|----------------|--------------|-----------------|-----------------|-----------------|
|                     | Live Rad        | ces          | Simulcast       | Races          | Intras       | tate         | Simulcas        | t Races         | Intrast        | ate          | Tot             | al              | Grand           |
|                     | On-Track        | OTW          | On-Track        | OTW            | On-Track     | OTW          | On-Track        | OTW             | On-Track       | OTW          | On-Track        | OTW             | Total           |
| Win, Place, Show    | \$4,590,915.00  | \$243,433.00 | \$3,875,565.00  | \$1,998,253.00 | \$43,413.00  | \$41,574.00  | \$8,824,289.00  | \$3,214,304.00  | \$396,489.00   | \$102,910.00 | \$17,730,671.00 | \$5,600,474.00  | \$23,331,145.00 |
| Daily Double        | 119,119.00      | 12,500.00    | 272,936.00      | 135,025.00     | 1,818.00     | 1,113.00     | 719,658.00      | 208,851.00      | 29,815.00      | 3,604.00     | 1,143,346.00    | 361,093.00      | 1,504,439.00    |
| Exacta              | 2,322,880.00    | 252,720.00   | 3,662,052.00    | 1,937,830.00   | 34,674.00    | 38,085.00    | 8,243,286.50    | 3,269,663.00    | 359,216.00     | 107,462.00   | 14,622,108.50   | 5,605,760.00    | 20,227,868.50   |
| Quinella            | 412,630.00      | 15,234.00    | 86,299.10       | 24,781.00      | 5,006.00     | 3,333.00     | 187,098.50      | 32,268.00       | 78,803.00      | 6,376.00     | 769,836.60      | 81,992.00       | 851,828.60      |
| Trifecta            | 2,031,072.00    | 197,216.00   | 3,262,430.20    | 1,750,006.80   | 28,064.50    | 25,647.00    | 6,944,441.30    | 2,897,101.50    | 330,200.00     | 90,259.00    | 12,596,208.00   | 4,960,230.30    | 17,556,438.30   |
| Pick Three          | 156,330.01      | 24,286.00    | 347,043.50      | 309,850.50     | 3,340.00     | 875.00       | 797,221.00      | 498,097.00      | 29,166.00      | 2,898.00     | 1,333,100.51    | 836,006.50      | 2,169,107.01    |
| Pick Four           | 3,499.00        | 0.00         | 343,886.35      | 335,498.90     | 828.00       | 326.00       | 815,461.70      | 524,253.30      | 12,095.00      | 1,679.00     | 1,175,770.05    | 861,757.20      | 2,037,527.25    |
| Pick Five           | 0.00            | 0.00         | 0.00            | 0.00           | 0.00         | 0.00         | 0.00            | 0.00            | 0.00           | 0.00         | 0.00            | 0.00            | 0.00            |
| Pick Six            | 71,919.00       | 18,925.00    | 175,623.75      | 196,443.70     | 54.00        | 0.00         | 260,002.50      | 270,147.75      | 58.00          | 0.00         | 507,657.25      | 485,516.45      | 993,173.70      |
| Other Multiple Pick | 0.00            | 0.00         | 0.00            | 0.00           | 0.00         | 0.00         | 0.00            | 0.00            | 0.00           | 0.00         | 0.00            | 0.00            | 0.00            |
| Twin Trifecta       | 0.00            | 0.00         | 19,709.00       | 17,779.60      | 0.00         | 0.00         | 28,377.50       | 25,884.70       | 0.00           | 0.00         | 48,086.50       | 43,664.30       | 91,750.80       |
| Superfecta          | 1,452,640.60    | 163,921.00   | 1,681,902.80    | 735,886.10     | 29,134.80    | 25,325.50    | 4,125,370.60    | 1,230,530.00    | 312,831.60     | 58,639.20    | 7,601,880.40    | 2,214,301.80    | 9,816,182.20    |
|                     |                 |              |                 |                |              |              |                 |                 |                |              |                 |                 |                 |
| NET WAGERED         | \$11,161,004.61 | \$928,235.00 | \$13,727,447.70 | \$7,441,354.60 | \$146,332.30 | \$136,278.50 | \$30,945,206.60 | \$12,171,100.25 | \$1,548,673.60 | \$373,827.20 | \$57,528,664.81 | \$21,050,795.55 | \$78,579,460.36 |