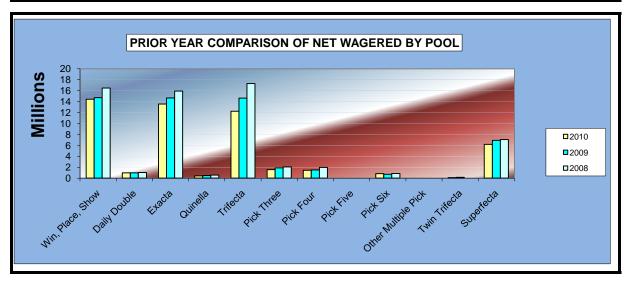

### OKLAHOMA HORSE RACING COMMISSION STATISTICAL REPORT OF OPERATIONS ALL TRACKS-LIVE RACE DAYS AND SIMULCAST DAYS PRIOR YEAR COMPARISON - NET WAGERED BY POOL FOR THE CALENDAR YEAR 2010

|                     | 2010            | 2009            | 2008             | 2009 to 2010<br>Increase<br>(Decrease) | %<br>Change | 2008 to 2009<br>increase<br>(Decrease) | %<br>Change |
|---------------------|-----------------|-----------------|------------------|----------------------------------------|-------------|----------------------------------------|-------------|
| Win, Place, Show    | \$23,331,145.00 | \$25,215,840.00 | \$28,698,845.00  | (\$1,884,695.00)                       | -7.47%      | (\$3,483,005.00)                       | -12.14%     |
| Daily Double        | 1,504,439.00    | 1,672,353.00    | 1,804,810.00     | (167,914.00)                           | -10.04%     | (132,457.00)                           | -7.34%      |
| Exacta              | 20,227,868.50   | 23,880,801.50   | 26,752,220.50    | (3,652,933.00)                         | -15.30%     | (2,871,419.00)                         | -10.73%     |
| Quinella            | 851,828.60      | 1,136,251.00    | 1,382,049.10     | (284,422.40)                           | -25.03%     | (245,798.10)                           | -17.79%     |
| Trifecta            | 17,556,438.30   | 22,151,355.60   | 26,469,333.20    | (4,594,917.30)                         | -20.74%     | (4,317,977.60)                         | -16.31%     |
| Pick Three          | 2,169,107.01    | 2,559,891.80    | 2,789,679.50     | (390,784.79)                           | -15.27%     | (229,787.70)                           | -8.24%      |
| Pick Four           | 2,037,527.25    | 2,199,392.20    | 2,665,662.30     | (161,864.95)                           | -7.36%      | (466,270.10)                           | -17.49%     |
| Pick Five           | 0.00            | 0.00            | 0.00             | 0.00                                   | 0.00%       | 0.00                                   | 0.00%       |
| Pick Six            | 993,173.70      | 924,167.45      | 1,106,435.20     | 69,006.25                              | 7.47%       | (182,267.75)                           | -16.47%     |
| Other Multiple Pick | 0.00            | 1,182.00        | 94.00            | (1,182.00)                             | -100.00%    | 1,088.00                               | 1157.45%    |
| Twin Trifecta       | 91,750.80       | 168,483.30      | 17,325.20        | (76,732.50)                            | -45.54%     | 151,158.10                             | 872.48%     |
| Superfecta          | 9,816,182.20    | 11,483,594.50   | 11,889,851.65    | (1,667,412.30)                         | -14.52%     | (406,257.15)                           | -3.42%      |
|                     |                 |                 |                  |                                        |             |                                        |             |
| NET WAGERED         | \$78,579,460.36 | \$91,393,312.35 | \$103,576,305.65 | (\$12,813,851.99)                      | -14.02%     | (\$12,182,993.30)                      | -11.76%     |