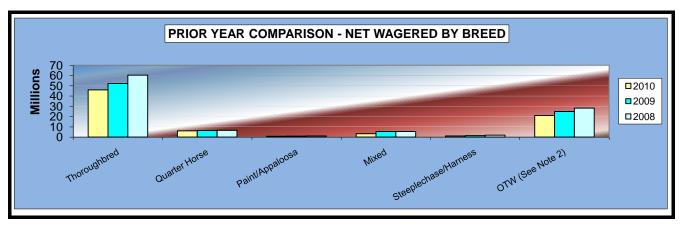

### OKLAHOMA HORSE RACING COMMISSION STATISTICAL REPORT OF OPERATIONS ALL TRACKS-LIVE RACE DAYS AND SIMULCAST DAYS PRIOR YEAR COMPARISON - NET WAGERED BY BREED FOR THE CALENDAR YEAR 2010

|                      | 2010            | 2009            | 2008             | 2009 to 2010<br>Increase<br>(Decrease) | %<br>Change | 2008 to 2009<br>increase<br>(Decrease) | %<br>Change |
|----------------------|-----------------|-----------------|------------------|----------------------------------------|-------------|----------------------------------------|-------------|
|                      |                 |                 |                  |                                        |             |                                        |             |
| Thoroughbred         | \$46,047,287.20 | \$52,265,131.24 | \$60,301,313.95  | (\$6,217,844.04)                       | -11.90%     | (\$8,036,182.71)                       | -13.33%     |
| Quarter Horse        | \$6,166,733.57  | 6,350,423.68    | 6,630,831.20     | (183,690.11)                           | -2.89%      | (280,407.52)                           | -4.23%      |
| Paint/Appaloosa      | \$868,112.74    | 979,692.93      | 1,058,026.50     | (111,580.19)                           | -11.39%     | (78,333.57)                            | -7.40%      |
| Mixed                | \$3,298,838.80  | 5,464,361.90    | 5,509,497.00     | (2,165,523.10)                         | -39.63%     | (45,135.10)                            | -0.82%      |
| Steeplechase/Harness | \$1,147,692.50  | 1,396,151.50    | 1,867,273.80     | (248,459.00)                           | -17.80%     | (471,122.30)                           | -25.23%     |
| OTW (See Note 2)     | \$21,050,795.55 | 24,937,551.10   | 28,209,363.20    | (3,886,755.55)                         | -15.59%     | (3,271,812.10)                         | -11.60%     |
| NET WAGERED          | \$78,579,460.36 | \$91,393,312.35 | \$103,576,305.65 | (\$12,813,851.99)                      | -14.02%     | (\$12,182,993.30)                      | -11.76%     |