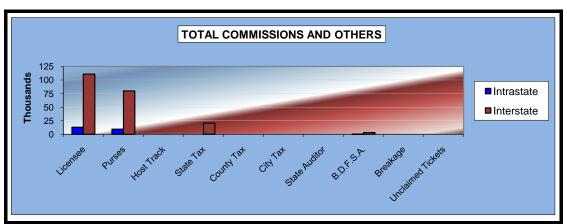

### OKLAHOMA HORSE RACING COMMISSION STATISTICAL REPORT OF OPERATIONS ALL TRACKS - LIVE RACE DAYS AND SIMULCAST DAYS DISTRIBUTION SUMMARY OF NET WAGERED FOR THE CALENDAR YEAR 2010

|                              | Live<br>Days    | Simulcast<br>Days | Total           | Guest<br>Facilities<br>(See Note 1) | Grand<br>Total   |
|------------------------------|-----------------|-------------------|-----------------|-------------------------------------|------------------|
| NET WAGERED                  | \$33,540,652.71 | \$45,038,807.65   | \$78,579,460.36 | \$75,346,502.60                     | \$153,925,962.96 |
| COMMISSIONS:                 |                 |                   |                 |                                     |                  |
| Licensee                     | 2,904,942.82    | 3,673,536.41      | 6,578,479.23    | 1,233,605.42                        | 7,812,084.65     |
| Purses                       | 2,450,704.72    | 3,316,644.59      | 5,767,349.31    | 878,538.12                          | 6,645,887.43     |
| Host Track                   | 857,875.27      | 1,704,679.42      | 2,562,554.69    | 0.00                                | 2,562,554.69     |
| State Tax                    | 588,520.49      | 547,729.34        | 1,136,249.83    | 209,027.03                          | 1,345,276.86     |
| County Tax                   | 38,276.40       | 56,452.18         | 94,728.58       | 0.00                                | 94,728.58        |
| City Tax                     | 38,276.40       | 56,452.18         | 94,728.58       | 0.00                                | 94,728.58        |
| State Auditor                | 22,233.32       | 43,490.14         | 65,723.46       | 0.00                                | 65,723.46        |
| Breeding Development Fund    |                 |                   |                 |                                     |                  |
| Special Account (B.D.F.S.A.) | 37,171.59       | 1,246.55          | 38,418.14       | 36,190.94                           | 74,609.08        |
| OTHERS:                      |                 |                   |                 |                                     |                  |
| Breakage                     | 167,681.81      | 213,248.70        | 380,930.51      | 0.00                                | 380,930.51       |
| Unclaimed Tickets            | 361,503.61      | 0.00              | 361,503.61      | 0.00                                | 361,503.61       |
|                              | 33.,333.01      | 3.00              | 33.,333.01      | 3.00                                | 33.,333.01       |
| TOTAL COMMISSIONS            |                 |                   |                 |                                     |                  |
| AND OTHERS:                  | \$7,467,186.43  | \$9,613,479.51    | \$17,080,665.94 | \$2,357,361.51                      | \$19,438,027.45  |
| NET PAID TO THE PUBLIC       | \$26,073,466.28 | \$35,425,328.14   | \$61,498,794.42 |                                     |                  |