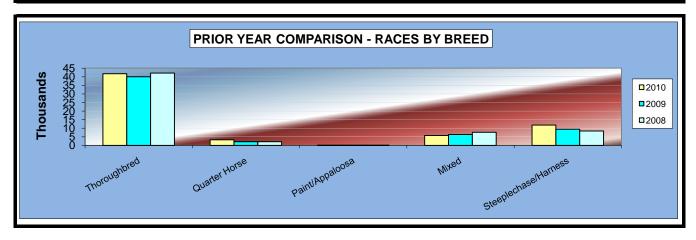

### OKLAHOMA HORSE RACING COMMISSION STATISTICAL REPORT OF OPERATIONS ALL TRACKS-LIVE RACE DAYS AND SIMULCAST DAYS PRIOR YEAR COMPARISON - NUMBER OF RACES BY BREED FOR THE CALENDAR YEAR 2010

|                      | 2010    | 2009    | 2008    | 2009 to 2010<br>Increase<br>(Decrease) | %<br>Change | 2008 to 2009<br>increase<br>(Decrease) | %<br>Change |
|----------------------|---------|---------|---------|----------------------------------------|-------------|----------------------------------------|-------------|
|                      |         |         |         |                                        |             |                                        |             |
| Thoroughbred         | 107,733 | 137,775 | 143,016 | (30,042)                               | -21.81%     | (5,241)                                | -3.66%      |
| Quarter Horse        | 9,320   | 8,634   | 8,553   | 686                                    | 7.95%       | 81                                     | 0.95%       |
| Paint/Appaloosa      | 209     | 269     | 294     | (60)                                   | -22.30%     | (25)                                   | -8.50%      |
| Mixed                | 18,197  | 25,897  | 24,655  | (7,700)                                | -29.73%     | 1,242                                  | 5.04%       |
| Steeplechase/Harness | 19,041  | 22,400  | 28,522  | (3,359)                                | -15.00%     | (6,122)                                | -21.46%     |
| OTW (See Note 2)     | 0       | 0       | 0       | 0                                      | 0.00%       | 0                                      | 0.00%       |
| TOTAL RACES          | 154,500 | 194,975 | 205,040 | (40,475)                               | -20.76%     | (10,065)                               | -4.91%      |