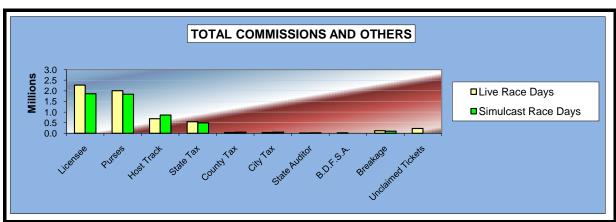

### OKLAHOMA HORSE RACING COMMISSION STATISTICAL REPORT OF OPERATIONS ALL TRACKS - LIVE RACE DAYS AND SIMULCAST DAYS DISTRIBUTION SUMMARY OF NET WAGERED FOR THE CALENDAR YEAR 2010

|                              | Live<br>Days    | Simulcast<br>Days | Total           | Guest<br>Facilities<br>(See Note 1) | Grand<br>Total   |
|------------------------------|-----------------|-------------------|-----------------|-------------------------------------|------------------|
| NET WAGERED                  | \$33,540,652.71 | \$45,038,807.65   | \$78,579,460.36 | \$75,346,502.60                     | \$153,925,962.96 |
| COMMISSIONS:                 |                 |                   |                 |                                     |                  |
| Licensee                     | 2,904,942.82    | 3,673,536.41      | 6,578,479.23    | 1,233,605.42                        | 7,812,084.65     |
| Purses                       | 2,450,704.72    | 3,316,644.59      | 5,767,349.31    | 878,538.12                          | 6,645,887.43     |
| Host Track                   | 857,875.27      | 1,704,679.42      | 2,562,554.69    | 0.00                                | 2,562,554.69     |
| State Tax                    | 588,520.49      | 547,729.34        | 1,136,249.83    | 209,027.03                          | 1,345,276.86     |
| County Tax                   | 38,276.40       | 56,452.18         | 94,728.58       | 0.00                                | 94,728.58        |
| City Tax                     | 38,276.40       | 56,452.18         | 94,728.58       | 0.00                                | 94,728.58        |
| State Auditor                | 22,233.32       | 43,490.14         | 65,723.46       | 0.00                                | 65,723.46        |
| Breeding Development Fund    |                 |                   |                 |                                     |                  |
| Special Account (B.D.F.S.A.) | 37,171.59       | 1,246.55          | 38,418.14       | 36,190.94                           | 74,609.08        |
| OTHERS:                      |                 |                   |                 |                                     |                  |
| Breakage                     | 167,681.81      | 213,248.70        | 380,930.51      | 0.00                                | 380,930.51       |
| Unclaimed Tickets            | 361,503.61      | 0.00              | 361,503.61      | 0.00                                | 361,503.61       |
|                              | 33.,333.01      | 3.00              | 33.,333.01      | 3.00                                | 33.,333.01       |
| TOTAL COMMISSIONS            |                 |                   |                 |                                     |                  |
| AND OTHERS:                  | \$7,467,186.43  | \$9,613,479.51    | \$17,080,665.94 | \$2,357,361.51                      | \$19,438,027.45  |
| NET PAID TO THE PUBLIC       | \$26,073,466.28 | \$35,425,328.14   | \$61,498,794.42 |                                     |                  |