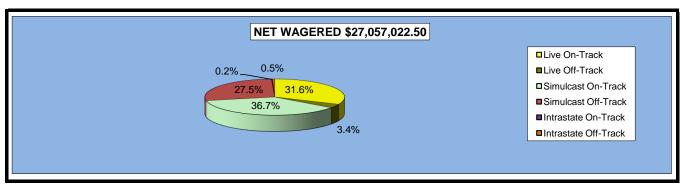

### OKLAHOMA HORSE RACING COMMISSION STATISTICAL REPORT OF OPERATIONS ALL TRACKS - LIVE RACE DAYS AND SIMULCAST DAYS DISTRIBUTION SUMMARY OF NET WAGERED FOR THE CALENDAR YEAR 2010

|                              | Live<br>Days    | Simulcast<br>Days | Total           | Guest<br>Facilities<br>(See Note 1) | Grand<br>Total   |
|------------------------------|-----------------|-------------------|-----------------|-------------------------------------|------------------|
| NET WAGERED                  | \$33,540,652.71 | \$45,038,807.65   | \$78,579,460.36 | \$75,346,502.60                     | \$153,925,962.96 |
| COMMISSIONS:                 |                 |                   |                 |                                     |                  |
| Licensee                     | 2,904,942.82    | 3,673,536.41      | 6,578,479.23    | 1,233,605.42                        | 7,812,084.65     |
| Purses                       | 2,450,704.72    | 3,316,644.59      | 5,767,349.31    | 878,538.12                          | 6,645,887.43     |
| Host Track                   | 857,875.27      | 1,704,679.42      | 2,562,554.69    | 0.00                                | 2,562,554.69     |
| State Tax                    | 588,520.49      | 547,729.34        | 1,136,249.83    | 209,027.03                          | 1,345,276.86     |
| County Tax                   | 38,276.40       | 56,452.18         | 94,728.58       | 0.00                                | 94,728.58        |
| City Tax                     | 38,276.40       | 56,452.18         | 94,728.58       | 0.00                                | 94,728.58        |
| State Auditor                | 22,233.32       | 43,490.14         | 65,723.46       | 0.00                                | 65,723.46        |
| Breeding Development Fund    |                 |                   |                 |                                     |                  |
| Special Account (B.D.F.S.A.) | 37,171.59       | 1,246.55          | 38,418.14       | 36,190.94                           | 74,609.08        |
| OTHERS:                      |                 |                   |                 |                                     |                  |
| Breakage                     | 167,681.81      | 213,248.70        | 380,930.51      | 0.00                                | 380,930.51       |
| Unclaimed Tickets            | 361,503.61      | 0.00              | 361,503.61      | 0.00                                | 361,503.61       |
|                              | 33.,333.01      | 3.00              | 33.,333.01      | 3.00                                | 33.,333.01       |
| TOTAL COMMISSIONS            |                 |                   |                 |                                     |                  |
| AND OTHERS:                  | \$7,467,186.43  | \$9,613,479.51    | \$17,080,665.94 | \$2,357,361.51                      | \$19,438,027.45  |
| NET PAID TO THE PUBLIC       | \$26,073,466.28 | \$35,425,328.14   | \$61,498,794.42 |                                     |                  |