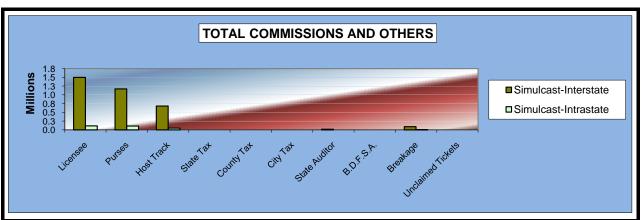

### OKLAHOMA HORSE RACING COMMISSION STATISTICAL REPORT OF OPERATIONS ALL TRACKS - LIVE RACE DAYS AND SIMULCAST DAYS DISTRIBUTION SUMMARY OF NET WAGERED FOR THE CALENDAR YEAR 2010

|                              | Live<br>Days    | Simulcast<br>Days | Total           | Guest<br>Facilities<br>(See Note 1) | Grand<br>Total   |
|------------------------------|-----------------|-------------------|-----------------|-------------------------------------|------------------|
| NET WAGERED                  | \$33,540,652.71 | \$45,038,807.65   | \$78,579,460.36 | \$75,346,502.60                     | \$153,925,962.96 |
| COMMISSIONS:                 |                 |                   |                 |                                     |                  |
| Licensee                     | 2,904,942.82    | 3,673,536.41      | 6,578,479.23    | 1,233,605.42                        | 7,812,084.65     |
| Purses                       | 2,450,704.72    | 3,316,644.59      | 5,767,349.31    | 878,538.12                          | 6,645,887.43     |
| Host Track                   | 857,875.27      | 1,704,679.42      | 2,562,554.69    | 0.00                                | 2,562,554.69     |
| State Tax                    | 588,520.49      | 547,729.34        | 1,136,249.83    | 209,027.03                          | 1,345,276.86     |
| County Tax                   | 38,276.40       | 56,452.18         | 94,728.58       | 0.00                                | 94,728.58        |
| City Tax                     | 38,276.40       | 56,452.18         | 94,728.58       | 0.00                                | 94,728.58        |
| State Auditor                | 22,233.32       | 43,490.14         | 65,723.46       | 0.00                                | 65,723.46        |
| Breeding Development Fund    |                 |                   |                 |                                     |                  |
| Special Account (B.D.F.S.A.) | 37,171.59       | 1,246.55          | 38,418.14       | 36,190.94                           | 74,609.08        |
| OTHERS:                      |                 |                   |                 |                                     |                  |
| Breakage                     | 167,681.81      | 213,248.70        | 380,930.51      | 0.00                                | 380,930.51       |
| Unclaimed Tickets            | 361,503.61      | 0.00              | 361,503.61      | 0.00                                | 361,503.61       |
|                              | 33.,333.01      | 3.00              | 33.,333.01      | 3.00                                | 33.,333.01       |
| TOTAL COMMISSIONS            |                 |                   |                 |                                     |                  |
| AND OTHERS:                  | \$7,467,186.43  | \$9,613,479.51    | \$17,080,665.94 | \$2,357,361.51                      | \$19,438,027.45  |
| NET PAID TO THE PUBLIC       | \$26,073,466.28 | \$35,425,328.14   | \$61,498,794.42 |                                     |                  |