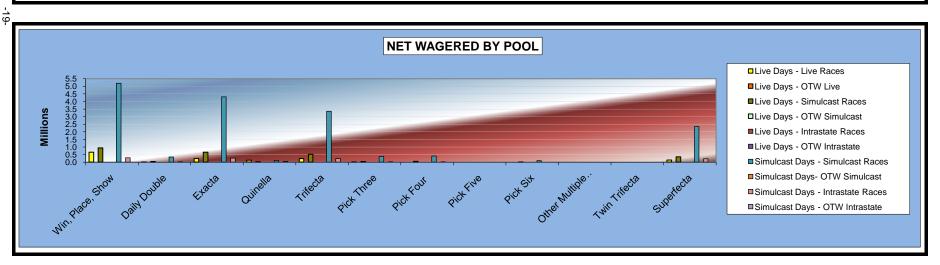

### OKLAHOMA HORSE RACING COMMISSION STATISTICAL REPORT OF OPERATIONS ALL TRACKS - LIVE DAYS AND SIMULCAST DAYS NET WAGERED BY POOL FOR THE CALENDAR YEAR 2010

|                     |                 |              | Live Day        | S              |              |              |                 | Simulcast       | Days           |              |                 |                 |                 |
|---------------------|-----------------|--------------|-----------------|----------------|--------------|--------------|-----------------|-----------------|----------------|--------------|-----------------|-----------------|-----------------|
|                     | Live Rad        | ces          | Simulcast       | Races          | Intras       | tate         | Simulcas        | t Races         | Intrast        | ate          | Tot             | al              | Grand           |
|                     | On-Track        | OTW          | On-Track        | OTW            | On-Track     | OTW          | On-Track        | OTW             | On-Track       | OTW          | On-Track        | OTW             | Total           |
| Win, Place, Show    | \$4,590,915.00  | \$243,433.00 | \$3,875,565.00  | \$1,998,253.00 | \$43,413.00  | \$41,574.00  | \$8,824,289.00  | \$3,214,304.00  | \$396,489.00   | \$102,910.00 | \$17,730,671.00 | \$5,600,474.00  | \$23,331,145.00 |
| Daily Double        | 119,119.00      | 12,500.00    | 272,936.00      | 135,025.00     | 1,818.00     | 1,113.00     | 719,658.00      | 208,851.00      | 29,815.00      | 3,604.00     | 1,143,346.00    | 361,093.00      | 1,504,439.00    |
| Exacta              | 2,322,880.00    | 252,720.00   | 3,662,052.00    | 1,937,830.00   | 34,674.00    | 38,085.00    | 8,243,286.50    | 3,269,663.00    | 359,216.00     | 107,462.00   | 14,622,108.50   | 5,605,760.00    | 20,227,868.50   |
| Quinella            | 412,630.00      | 15,234.00    | 86,299.10       | 24,781.00      | 5,006.00     | 3,333.00     | 187,098.50      | 32,268.00       | 78,803.00      | 6,376.00     | 769,836.60      | 81,992.00       | 851,828.60      |
| Trifecta            | 2,031,072.00    | 197,216.00   | 3,262,430.20    | 1,750,006.80   | 28,064.50    | 25,647.00    | 6,944,441.30    | 2,897,101.50    | 330,200.00     | 90,259.00    | 12,596,208.00   | 4,960,230.30    | 17,556,438.30   |
| Pick Three          | 156,330.01      | 24,286.00    | 347,043.50      | 309,850.50     | 3,340.00     | 875.00       | 797,221.00      | 498,097.00      | 29,166.00      | 2,898.00     | 1,333,100.51    | 836,006.50      | 2,169,107.01    |
| Pick Four           | 3,499.00        | 0.00         | 343,886.35      | 335,498.90     | 828.00       | 326.00       | 815,461.70      | 524,253.30      | 12,095.00      | 1,679.00     | 1,175,770.05    | 861,757.20      | 2,037,527.25    |
| Pick Five           | 0.00            | 0.00         | 0.00            | 0.00           | 0.00         | 0.00         | 0.00            | 0.00            | 0.00           | 0.00         | 0.00            | 0.00            | 0.00            |
| Pick Six            | 71,919.00       | 18,925.00    | 175,623.75      | 196,443.70     | 54.00        | 0.00         | 260,002.50      | 270,147.75      | 58.00          | 0.00         | 507,657.25      | 485,516.45      | 993,173.70      |
| Other Multiple Pick | 0.00            | 0.00         | 0.00            | 0.00           | 0.00         | 0.00         | 0.00            | 0.00            | 0.00           | 0.00         | 0.00            | 0.00            | 0.00            |
| Twin Trifecta       | 0.00            | 0.00         | 19,709.00       | 17,779.60      | 0.00         | 0.00         | 28,377.50       | 25,884.70       | 0.00           | 0.00         | 48,086.50       | 43,664.30       | 91,750.80       |
| Superfecta          | 1,452,640.60    | 163,921.00   | 1,681,902.80    | 735,886.10     | 29,134.80    | 25,325.50    | 4,125,370.60    | 1,230,530.00    | 312,831.60     | 58,639.20    | 7,601,880.40    | 2,214,301.80    | 9,816,182.20    |
|                     |                 |              |                 |                |              |              |                 |                 |                |              |                 |                 |                 |
| NET WAGERED         | \$11,161,004.61 | \$928,235.00 | \$13,727,447.70 | \$7,441,354.60 | \$146,332.30 | \$136,278.50 | \$30,945,206.60 | \$12,171,100.25 | \$1,548,673.60 | \$373,827.20 | \$57,528,664.81 | \$21,050,795.55 | \$78,579,460.36 |