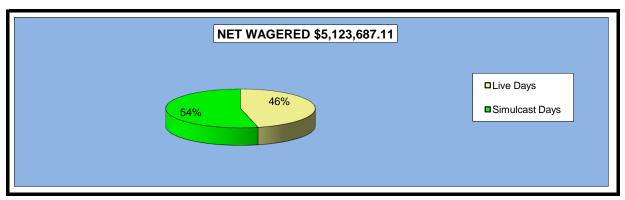

### OKLAHOMA HORSE RACING COMMISSION STATISTICAL REPORT OF OPERATIONS ALL TRACKS - LIVE RACE DAYS AND SIMULCAST DAYS DISTRIBUTION SUMMARY OF NET WAGERED FOR THE CALENDAR YEAR 2010

|                              | Live<br>Days    | Simulcast<br>Days | Total           | Guest<br>Facilities<br>(See Note 1) | Grand<br>Total   |
|------------------------------|-----------------|-------------------|-----------------|-------------------------------------|------------------|
| NET WAGERED                  | \$33,540,652.71 | \$45,038,807.65   | \$78,579,460.36 | \$75,346,502.60                     | \$153,925,962.96 |
| COMMISSIONS:                 |                 |                   |                 |                                     |                  |
| Licensee                     | 2,904,942.82    | 3,673,536.41      | 6,578,479.23    | 1,233,605.42                        | 7,812,084.65     |
| Purses                       | 2,450,704.72    | 3,316,644.59      | 5,767,349.31    | 878,538.12                          | 6,645,887.43     |
| Host Track                   | 857,875.27      | 1,704,679.42      | 2,562,554.69    | 0.00                                | 2,562,554.69     |
| State Tax                    | 588,520.49      | 547,729.34        | 1,136,249.83    | 209,027.03                          | 1,345,276.86     |
| County Tax                   | 38,276.40       | 56,452.18         | 94,728.58       | 0.00                                | 94,728.58        |
| City Tax                     | 38,276.40       | 56,452.18         | 94,728.58       | 0.00                                | 94,728.58        |
| State Auditor                | 22,233.32       | 43,490.14         | 65,723.46       | 0.00                                | 65,723.46        |
| Breeding Development Fund    |                 |                   |                 |                                     |                  |
| Special Account (B.D.F.S.A.) | 37,171.59       | 1,246.55          | 38,418.14       | 36,190.94                           | 74,609.08        |
| OTHERS:                      |                 |                   |                 |                                     |                  |
| Breakage                     | 167,681.81      | 213,248.70        | 380,930.51      | 0.00                                | 380,930.51       |
| Unclaimed Tickets            | 361,503.61      | 0.00              | 361,503.61      | 0.00                                | 361,503.61       |
|                              | 33.,333.01      | 3.00              | 33.,333.01      | 3.00                                | 33.,333.01       |
| TOTAL COMMISSIONS            |                 |                   |                 |                                     |                  |
| AND OTHERS:                  | \$7,467,186.43  | \$9,613,479.51    | \$17,080,665.94 | \$2,357,361.51                      | \$19,438,027.45  |
| NET PAID TO THE PUBLIC       | \$26,073,466.28 | \$35,425,328.14   | \$61,498,794.42 |                                     |                  |