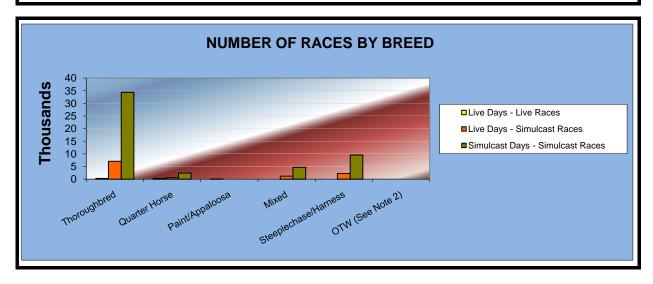

### OKLAHOMA HORSE RACING COMMISSION STATISTICAL REPORT OF OPERATIONS ALL TRACKS - LIVE RACE DAYS AND SIMULCAST DAYS NUMBER OF RACES BY BREED FOR THE CALENDAR YEAR 2010

|                      | Live Days     |                    |                   | Total         | Total              |                |
|----------------------|---------------|--------------------|-------------------|---------------|--------------------|----------------|
|                      | Live<br>Races | Simulcast<br>Races | Simulcast<br>Days | Live<br>Races | Simulcast<br>Races | Grand<br>Total |
|                      |               |                    |                   |               |                    |                |
| Thoroughbred         | 1,119         | 24,719             | 81,895            | 1,119         | 106,614            | 107,733        |
| Quarter Horse        | 866           | 2,253              | 6,201             | 866           | 8,454              | 9,320          |
| Paint/Appaloosa      | 209           | 0                  | 0                 | 209           | 0                  | 209            |
| Mixed                | 0             | 4,790              | 13,407            | 0             | 18,197             | 18,197         |
| Steeplechase/Harness | 0             | 3,953              | 15,088            | 0             | 19,041             | 19,041         |
| OTW (See Note 2)     | 0             | 0                  | 0                 | 0             | 0                  | 0              |
|                      |               |                    |                   |               |                    |                |
| TOTAL RACES          | 2,194         | 35,715             | 116,591           | 2,194         | 152,306            | 154,500        |