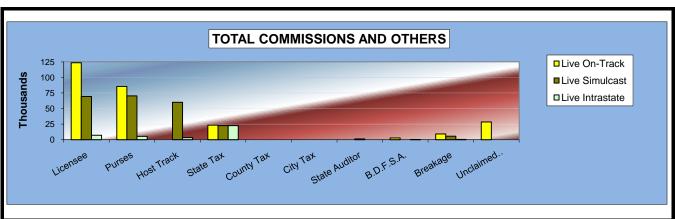

### OKLAHOMA HORSE RACING COMMISSION STATISTICAL REPORT OF OPERATIONS ALL TRACKS - LIVE RACE DAYS AND SIMULCAST DAYS DISTRIBUTION SUMMARY OF NET WAGERED-LIVE DAYS FOR THE CALENDAR YEAR 2010

|                                |                 |              | Live Day        | /S             |              |              |                 |
|--------------------------------|-----------------|--------------|-----------------|----------------|--------------|--------------|-----------------|
|                                | Live            |              | Simul           | cast           | Intras       | state        | Grand           |
|                                | On-Track        | OTW          | On-Track        | OTW            | On-Track     | OTW          | Total           |
|                                |                 |              |                 |                |              | ·            |                 |
| NET WAGERED                    | \$11,161,004.61 | \$928,235.00 | \$13,727,447.70 | \$7,441,354.60 | \$146,332.30 | \$136,278.50 | \$33,540,652.71 |
| COMMISSIONS:                   |                 |              |                 |                |              |              |                 |
| Licensee                       | 1,243,051.15    | 105,872.16   | 1,031,178.17    | 507,022.61     | 12,738.08    | 5,080.65     | 2,904,942.82    |
| Purses                         | 845,532.12      | 66,469.99    | 988,735.91      | 535,529.79     | 9,384.17     | 5,052.74     | 2,450,704.72    |
| Host Track                     | 0.00            | 0.00         | 563,838.84      | 285,308.18     | 5,853.31     | 2,874.94     | 857,875.27      |
| State Tax                      | 194,426.99      | 18,564.70    | 221,049.42      | 150,115.24     | 2,926.66     | 1,437.48     | 588,520.49      |
| County Tax                     | 0.00            | 4,177.06     | 0.00            | 33,486.09      | 0.00         | 613.25       | 38,276.40       |
| City Tax                       | 0.00            | 4,177.06     | 0.00            | 33,486.09      | 0.00         | 613.25       | 38,276.40       |
| State Auditor                  | 0.00            | 928.23       | 13,727.45       | 7,441.36       | 0.00         | 136.28       | 22,233.32       |
| Breeding Development Fund      |                 |              |                 |                |              |              |                 |
| Special Account (B.D.F.S.A.)   | 36,756.43       | 0.00         | 0.00            | 0.00           | 415.16       | 0.00         | 37,171.59       |
| OTHERS:                        |                 |              |                 |                |              |              |                 |
| Breakage                       | 72,837.62       | 930.27       | 86,885.38       | 6,062.69       | 851.72       | 114.13       | 167,681.81      |
| Unclaimed Tickets (See Note be | 361,503.61      | 0.00         | 0.00            | 0.00           | 0.00         | 0.00         | 361,503.61      |
| low) *                         |                 |              |                 |                |              |              |                 |
| TOTAL COMMISSIONS              |                 |              |                 |                |              |              |                 |
| AND OTHERS:                    | \$2,754,107.92  | \$201,119.47 | \$2,905,415.17  | \$1,558,452.05 | \$32,169.10  | \$15,922.72  | \$7,467,186.43  |
|                                |                 |              |                 |                |              |              |                 |
| NET PAID TO THE PUBLIC         | \$8,406,896.69  | \$727,115.53 | \$10,822,032.53 | \$5,882,902.55 | \$114,163.20 | \$120,355.78 | \$26,073,466.28 |