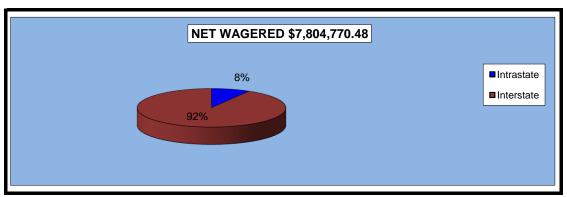

# OKLAHOMA HORSE RACING COMMISSION STATISTICAL REPORT OF OPERATIONS ALL TRACKS - LIVE DAYS AND SIMULCAST DAYS DISTRIBUTION SUMMARY OF NET WAGERED-GUEST FACILITIES FOR THE CALENDAR YEAR 2010

|                               | Guest Faci<br>(See Note | Grand                 |                         |
|-------------------------------|-------------------------|-----------------------|-------------------------|
|                               | Intrastate              | Interstate            | Total                   |
|                               |                         |                       |                         |
| NET WAGERED                   | \$2,062,401.30          | \$73,284,101.30       | \$75,346,502.60         |
| COMMISSIONS:                  |                         |                       |                         |
| Licensee                      | 46,053.23               | 1,187,552.19          | 1,233,605.42            |
| Purses                        | 31,496.28               | 847,041.84            | 878,538.12              |
| Host Track                    | 0.00                    | 0.00                  | 0.00                    |
| State Tax                     | 0.00                    | 209,027.03            | 209,027.03              |
| County Tax                    | 0.00                    | 0.00                  | 0.00                    |
| City Tax                      | 0.00                    | 0.00                  | 0.00                    |
| State Auditor                 | 0.00                    | 0.00                  | 0.00                    |
| Breeding Development Fund     |                         |                       |                         |
| Special Account (B.D.F.S.A.)  | 1,258.27                | 34,932.67             | 36,190.94               |
| OTHERS:                       |                         |                       |                         |
| Breakage                      | 0.00                    | 0.00                  | 0.00                    |
| Unclaimed Tickets             | 0.00                    | 0.00                  | 0.00                    |
| TOTAL COMMISSIONS AND OTHERS: | \$78,807.78             | \$2,278,553.73        | \$2,357,361. <b>5</b> 1 |
| NET PAID TO THE PUBLIC        | \$1,983,593.52          | <b>42,2. 3,330.10</b> | <b>42,00.,301.01</b>    |