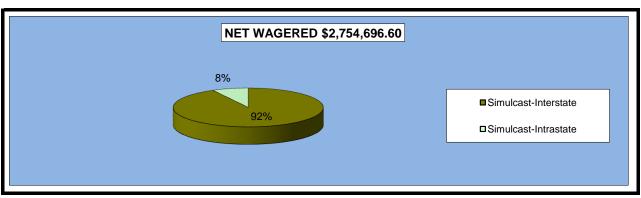

# OKLAHOMA HORSE RACING COMMISSION STATISTICAL REPORT OF OPERATIONS ALL TRACKS - LIVE DAYS AND SIMULCAST DAYS DISTRIBUTION SUMMARY OF NET WAGERED-GUEST FACILITIES FOR THE CALENDAR YEAR 2010

|                               | Guest Faci<br>(See Note | Grand                 |                         |
|-------------------------------|-------------------------|-----------------------|-------------------------|
|                               | Intrastate              | Interstate            | Total                   |
|                               |                         |                       |                         |
| NET WAGERED                   | \$2,062,401.30          | \$73,284,101.30       | \$75,346,502.60         |
| COMMISSIONS:                  |                         |                       |                         |
| Licensee                      | 46,053.23               | 1,187,552.19          | 1,233,605.42            |
| Purses                        | 31,496.28               | 847,041.84            | 878,538.12              |
| Host Track                    | 0.00                    | 0.00                  | 0.00                    |
| State Tax                     | 0.00                    | 209,027.03            | 209,027.03              |
| County Tax                    | 0.00                    | 0.00                  | 0.00                    |
| City Tax                      | 0.00                    | 0.00                  | 0.00                    |
| State Auditor                 | 0.00                    | 0.00                  | 0.00                    |
| Breeding Development Fund     |                         |                       |                         |
| Special Account (B.D.F.S.A.)  | 1,258.27                | 34,932.67             | 36,190.94               |
| OTHERS:                       |                         |                       |                         |
| Breakage                      | 0.00                    | 0.00                  | 0.00                    |
| Unclaimed Tickets             | 0.00                    | 0.00                  | 0.00                    |
| TOTAL COMMISSIONS AND OTHERS: | \$78,807.78             | \$2,278,553.73        | \$2,357,361. <b>5</b> 1 |
| NET PAID TO THE PUBLIC        | \$1,983,593.52          | <b>42,2. 3,330.10</b> | <b>42,00.,301.01</b>    |