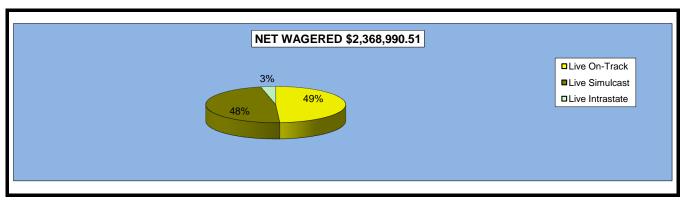

### OKLAHOMA HORSE RACING COMMISSION STATISTICAL REPORT OF OPERATIONS ALL TRACKS - LIVE RACE DAYS AND SIMULCAST DAYS DISTRIBUTION SUMMARY OF NET WAGERED-LIVE DAYS FOR THE CALENDAR YEAR 2010

|                                |                 |              | Live Day        | /S             |              |              |                 |
|--------------------------------|-----------------|--------------|-----------------|----------------|--------------|--------------|-----------------|
|                                | Live            |              | Simul           | cast           | Intras       | state        | Grand           |
|                                | On-Track        | OTW          | On-Track        | OTW            | On-Track     | OTW          | Total           |
|                                |                 |              |                 |                |              | ·            |                 |
| NET WAGERED                    | \$11,161,004.61 | \$928,235.00 | \$13,727,447.70 | \$7,441,354.60 | \$146,332.30 | \$136,278.50 | \$33,540,652.71 |
| COMMISSIONS:                   |                 |              |                 |                |              |              |                 |
| Licensee                       | 1,243,051.15    | 105,872.16   | 1,031,178.17    | 507,022.61     | 12,738.08    | 5,080.65     | 2,904,942.82    |
| Purses                         | 845,532.12      | 66,469.99    | 988,735.91      | 535,529.79     | 9,384.17     | 5,052.74     | 2,450,704.72    |
| Host Track                     | 0.00            | 0.00         | 563,838.84      | 285,308.18     | 5,853.31     | 2,874.94     | 857,875.27      |
| State Tax                      | 194,426.99      | 18,564.70    | 221,049.42      | 150,115.24     | 2,926.66     | 1,437.48     | 588,520.49      |
| County Tax                     | 0.00            | 4,177.06     | 0.00            | 33,486.09      | 0.00         | 613.25       | 38,276.40       |
| City Tax                       | 0.00            | 4,177.06     | 0.00            | 33,486.09      | 0.00         | 613.25       | 38,276.40       |
| State Auditor                  | 0.00            | 928.23       | 13,727.45       | 7,441.36       | 0.00         | 136.28       | 22,233.32       |
| Breeding Development Fund      |                 |              |                 |                |              |              |                 |
| Special Account (B.D.F.S.A.)   | 36,756.43       | 0.00         | 0.00            | 0.00           | 415.16       | 0.00         | 37,171.59       |
| OTHERS:                        |                 |              |                 |                |              |              |                 |
| Breakage                       | 72,837.62       | 930.27       | 86,885.38       | 6,062.69       | 851.72       | 114.13       | 167,681.81      |
| Unclaimed Tickets (See Note be | 361,503.61      | 0.00         | 0.00            | 0.00           | 0.00         | 0.00         | 361,503.61      |
| low) *                         |                 |              |                 |                |              |              |                 |
| TOTAL COMMISSIONS              |                 |              |                 |                |              |              |                 |
| AND OTHERS:                    | \$2,754,107.92  | \$201,119.47 | \$2,905,415.17  | \$1,558,452.05 | \$32,169.10  | \$15,922.72  | \$7,467,186.43  |
|                                |                 |              |                 |                |              |              |                 |
| NET PAID TO THE PUBLIC         | \$8,406,896.69  | \$727,115.53 | \$10,822,032.53 | \$5,882,902.55 | \$114,163.20 | \$120,355.78 | \$26,073,466.28 |