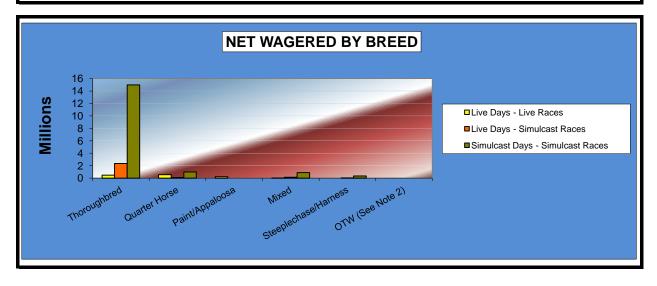

#### OKLAHOMA HORSE RACING COMMISSION STATISTICAL REPORT OF OPERATIONS ALL TRACKS - LIVE RACE DAYS AND SIMULCAST DAYS NET WAGERED BY BREED FOR THE CALENDAR YEAR 2011

|                      | Live Days       |                    |                   | Total           | Total              |                 |
|----------------------|-----------------|--------------------|-------------------|-----------------|--------------------|-----------------|
|                      | Live<br>Races   | Simulcast<br>Races | Simulcast<br>Days | Live<br>Races   | Simulcast<br>Races | Grand<br>Total  |
|                      |                 |                    |                   |                 |                    |                 |
| Thoroughbred         | \$6,279,200.40  | \$13,043,245.60    | \$28,509,135.27   | \$6,279,200.40  | \$41,552,380.87    | \$47,831,581.27 |
| Quarter Horse        | 4,668,947.54    | 720,136.70         | 1,475,331.96      | 4,668,947.54    | 2,195,468.66       | 6,864,416.20    |
| Paint/Appaloosa      | 884,794.01      | 0.00               | 0.00              | 884,794.01      | 0.00               | 884,794.01      |
| Mixed                | 6,207.40        | 857,520.90         | 2,139,335.71      | 6,207.40        | 2,996,856.61       | 3,003,064.01    |
| Steeplechase/Harness | 0.00            | 341,803.20         | 750,416.81        | 0.00            | 1,092,220.01       | 1,092,220.01    |
| OTW (See Note 2)     | 526,549.30      | 4,221,328.00       | 5,978,066.15      | 526,549.30      | 10,199,394.15      | 10,725,943.45   |
| NET WAGERED          | \$12,365,698.65 | \$19,184,034.40    | \$38,852,285.90   | \$12,365,698.65 | \$58,036,320.30    | \$70,402,018.95 |