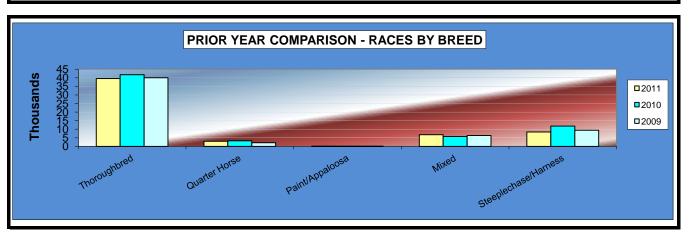

#### OKLAHOMA HORSE RACING COMMISSION STATISTICAL REPORT OF OPERATIONS ALL TRACKS-LIVE RACE DAYS AND SIMULCAST DAYS PRIOR YEAR COMPARISON - NUMBER OF RACES BY BREED FOR THE CALENDAR YEAR 2011

|                      | 2011    | 2010    | 2009    | 2010 to 2011<br>Increase<br>(Decrease) | %<br>Change | 2009 to 2010<br>increase<br>(Decrease) | %<br>Change |
|----------------------|---------|---------|---------|----------------------------------------|-------------|----------------------------------------|-------------|
|                      |         |         |         |                                        |             |                                        |             |
| Thoroughbred         | 108,316 | 107,733 | 137,775 | 583                                    | 0.54%       | (30,042)                               | -21.81%     |
| Quarter Horse        | 8,745   | 9,320   | 8,634   | (575)                                  | -6.17%      | 686                                    | 7.95%       |
| Paint/Appaloosa      | 199     | 209     | 269     | (10)                                   | -4.78%      | (60)                                   | -22.30%     |
| Mixed                | 16,855  | 18,197  | 25,897  | (1,342)                                | -7.37%      | (7,700)                                | -29.73%     |
| Steeplechase/Harness | 16,527  | 19,041  | 22,400  | (2,514)                                | -13.20%     | (3,359)                                | -15.00%     |
| OTW (See Note 2)     | 0       | 0       | 0       | 0                                      | 0.00%       | 0                                      | 0.00%       |
| TOTAL RACES          | 150,642 | 154,500 | 194,975 | (3,858)                                | -2.50%      | (40,475)                               | -20.76%     |