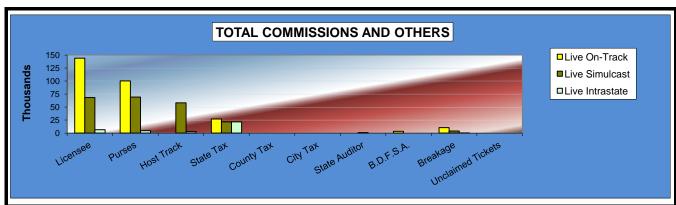

#### OKLAHOMA HORSE RACING COMMISSION STATISTICAL REPORT OF OPERATIONS ALL TRACKS - LIVE RACE DAYS AND SIMULCAST DAYS DISTRIBUTION SUMMARY OF NET WAGERED-LIVE DAYS FOR THE CALENDAR YEAR 2011

|                              |                 |              | Live Day        | /S             |              |             |                 |
|------------------------------|-----------------|--------------|-----------------|----------------|--------------|-------------|-----------------|
|                              | Live            |              | Simul           | cast           | Intras       | tate        | Grand           |
|                              | On-Track        | OTW          | On-Track        | OTW            | On-Track     | OTW         | Total           |
|                              |                 |              |                 |                |              | ·           |                 |
| NET WAGERED                  | \$11,839,149.30 | \$526,549.30 | \$14,776,994.80 | \$4,182,204.80 | \$189,617.50 | \$35,217.30 | \$31,549,733.00 |
| COMMISSIONS:                 |                 |              |                 |                |              |             |                 |
| Licensee                     | 1,308,873.31    | 61,307.19    | 1,101,658.14    | 273,819.07     | 16,563.38    | 2,522.15    | 2,764,743.24    |
| Purses                       | 893,786.35      | 37,578.49    | 1,060,117.52    | 301,990.00     | 12,259.45    | 2,514.17    | 2,308,245.98    |
| Host Track                   | 0.00            | 0.00         | 673,022.43      | 189,881.10     | 7,584.69     | 1,408.70    | 871,896.92      |
| State Tax                    | 212,168.01      | 10,530.99    | 243,084.22      | 83,644.12      | 3,792.34     | 704.33      | 553,924.01      |
| County Tax                   | 0.00            | 2,369.47     | 0.00            | 18,819.92      | 0.00         | 158.47      | 21,347.87       |
| City Tax                     | 0.00            | 2,369.47     | 0.00            | 18,819.92      | 0.00         | 158.47      | 21,347.87       |
| State Auditor                | 0.00            | 526.55       | 14,777.00       | 4,182.20       | 0.00         | 35.22       | 19,520.98       |
| Breeding Development Fund    |                 |              |                 |                |              |             |                 |
| Special Account (B.D.F.S.A.) | 37,278.34       | 0.00         | 0.00            | 0.00           | 544.92       | 0.00        | 37,823.26       |
| OTHERS:                      |                 |              |                 |                |              |             |                 |
| Breakage                     | 81,201.59       | 82.78        | 71,677.66       | 752.83         | 938.65       | 19.91       | 154,673.42      |
| Unclaimed Tickets            | 0.00            | 0.00         | 0.00            | 0.00           | 0.00         | 0.00        | 0.00            |
| TOTAL COMMISSIONS            |                 |              |                 |                |              |             |                 |
| AND OTHERS:                  | \$2,533,307.60  | \$114,764.95 | \$3,164,336.97  | \$891,909.17   | \$41,683.43  | \$7,521.43  | \$6,753,523.55  |
| NET PAID TO THE PUBLIC       | \$9,305,841.70  | \$411,784.35 | \$11,612,657.83 | \$3,290,295.63 | \$147,934.07 | \$27,695.87 | \$24,796,209.45 |