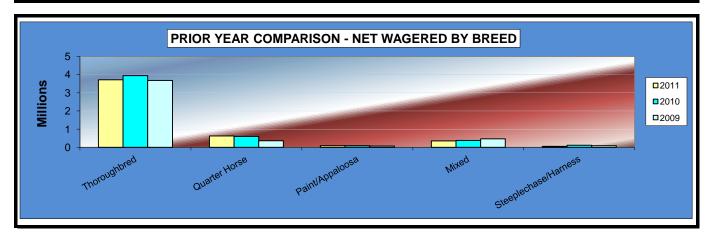

#### OKLAHOMA HORSE RACING COMMISSION STATISTICAL REPORT OF OPERATIONS ALL TRACKS-LIVE RACE DAYS AND SIMULCAST DAYS PRIOR YEAR COMPARISON - NET WAGERED BY BREED FOR THE CALENDAR YEAR 2011

|                      | 2011            | 2010            | 2009            | 2010 to 2011<br>Increase<br>(Decrease) | %<br>Change | 2009 to 2010<br>increase<br>(Decrease) | %<br>Change |
|----------------------|-----------------|-----------------|-----------------|----------------------------------------|-------------|----------------------------------------|-------------|
|                      |                 |                 |                 |                                        |             |                                        |             |
| Thoroughbred         | \$47,831,581.27 | \$46,047,287.20 | \$52,265,131.24 | \$1,784,294.07                         | 3.87%       | (\$6,217,844.04)                       | -11.90%     |
| Quarter Horse        | \$6,864,416.20  | 6,166,733.57    | 6,350,423.68    | 697,682.63                             | 11.31%      | (183,690.11)                           | -2.89%      |
| Paint/Appaloosa      | \$884,794.01    | 868,112.74      | 979,692.93      | 16,681.27                              | 1.92%       | (111,580.19)                           | -11.39%     |
| Mixed                | \$3,003,064.01  | 3,298,838.80    | 5,464,361.90    | (295,774.79)                           | -8.97%      | (2,165,523.10)                         | -39.63%     |
| Steeplechase/Harness | \$1,092,220.01  | 1,147,692.50    | 1,396,151.50    | (55,472.49)                            | -4.83%      | (248,459.00)                           | -17.80%     |
| OTW (See Note 2)     | \$10,725,943.45 | 21,050,795.55   | 24,937,551.10   | (10,324,852.10)                        | -49.05%     | (3,886,755.55)                         | -15.59%     |
| NET WAGERED          | \$70,402,018.95 | \$78,579,460.36 | \$91,393,312.35 | (\$8,177,441.41)                       | -10.41%     | (\$12,813,851.99)                      | -14.02%     |