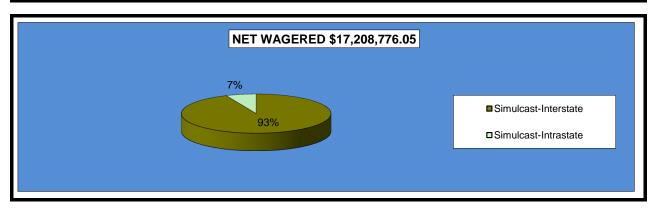

# OKLAHOMA HORSE RACING COMMISSION STATISTICAL REPORT OF OPERATIONS FAIR MEADOWS AT TULSA - LIVE RACE DAYS AND SIMULCAST DAYS DISTRIBUTION SUMMARY OF NET WAGERED FOR THE CALENDAR YEAR 2011

|                               | Live<br>Days          | Simulcast<br>Days | Total           | Guest<br>Facilities<br>(See Note 1) | Grand<br>Total  |
|-------------------------------|-----------------------|-------------------|-----------------|-------------------------------------|-----------------|
| NET WAGERED                   | \$3,869,967.70        | \$17,208,776.05   | \$21,078,743.75 | \$2,866,147.42                      | \$23,944,891.17 |
| COMMISSIONS:                  |                       |                   |                 |                                     |                 |
| Licensee                      | \$406,780.46          | \$1,561,145.90    | 1,967,926.36    | \$58,470.76                         | \$2,026,397.12  |
| Purses                        | 271,972.22            | 1,239,641.46      | 1,511,613.68    | 29,234.86                           | 1,540,848.54    |
| Host Track                    | 114,426.64            | 742,058.91        | 856,485.55      | 0.00                                | 856,485.55      |
| State Tax                     | 0.00                  | 0.00              | 0.00            | 0.00                                | 0.00            |
| County Tax                    | 0.00                  | 0.00              | 0.00            | 0.00                                | 0.00            |
| City Tax                      | 0.00                  | 0.00              | 0.00            | 0.00                                | 0.00            |
| State Auditor                 | 2,639.22              | 16,075.23         | 18,714.45       | 0.00                                | 18,714.45       |
| Breeding Development Fund     |                       |                   |                 |                                     |                 |
| Special Account (B.D.F.S.A.)  | 6,855.45              | 0.00              | 6,855.45        | 624.35                              | 7,479.80        |
| OTHERS:                       |                       |                   |                 |                                     |                 |
| Breakage                      | 21,498.52             | 94,500.46         | 115,998.98      | 0.00                                | 115,998.98      |
| Unclaimed Tickets             | 0.00                  | 0.00              | 0.00            | 0.00                                | 0.00            |
| TOTAL COMMISSIONS AND OTHERS: | \$824,1 <b>72.</b> 51 | \$3,653,421.96    | \$4,477,594.47  | \$88,329.97                         | \$4,565,924.44  |
| NET PAID TO THE PUBLIC        | \$3,045,795.19        | \$13,555,354.09   | \$16,601,149.28 | <del>+,3.</del>                     | ¥ .,,-          |