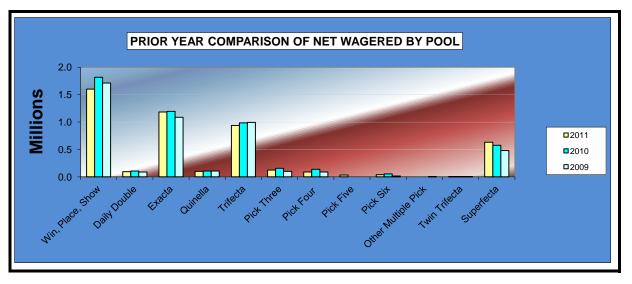

#### OKLAHOMA HORSE RACING COMMISSION STATISTICAL REPORT OF OPERATIONS ALL TRACKS-LIVE RACE DAYS AND SIMULCAST DAYS PRIOR YEAR COMPARISON - NET WAGERED BY POOL FOR THE CALENDAR YEAR 2011

|                     | 2011            | 2010            | 2009            | 2010 to 2011<br>Increase<br>(Decrease) | %<br>Change | 2009 to 2010<br>increase<br>(Decrease) | %<br>Change |
|---------------------|-----------------|-----------------|-----------------|----------------------------------------|-------------|----------------------------------------|-------------|
| Win, Place, Show    | \$20,926,200.00 | \$23,331,145.00 | \$25,215,840.00 | (\$2,404,945.00)                       | -10.31%     | (\$1,884,695.00)                       | -7.47%      |
| Daily Double        | 1,378,533.00    | 1,504,439.00    | 1,672,353.00    | (125,906.00)                           | -8.37%      | (167,914.00)                           | -10.04%     |
| Exacta              | 17,501,096.25   | 20,227,868.50   | 23,880,801.50   | (2,726,772.25)                         | -13.48%     | (3,652,933.00)                         | -15.30%     |
| Quinella            | 763,736.80      | 851,828.60      | 1,136,251.00    | (88,091.80)                            | -10.34%     | (284,422.40)                           | -25.03%     |
| Trifecta            | 15,603,652.55   | 17,556,438.30   | 22,151,355.60   | (1,952,785.75)                         | -11.12%     | (4,594,917.30)                         | -20.74%     |
| Pick Three          | 1,888,724.50    | 2,169,107.01    | 2,559,891.80    | (280,382.51)                           | -12.93%     | (390,784.79)                           | -15.27%     |
| Pick Four           | 2,016,917.20    | 2,037,527.25    | 2,199,392.20    | (20,610.05)                            | -1.01%      | (161,864.95)                           | -7.36%      |
| Pick Five           | 33,554.90       | 0.00            | 0.00            | 33,554.90                              | 100.00%     | 0.00                                   | 0.00%       |
| Pick Six            | 606,436.35      | 993,173.70      | 924,167.45      | (386,737.35)                           | -38.94%     | 69,006.25                              | 7.47%       |
| Other Multiple Pick | 445,800.10      | 0.00            | 1,182.00        | 445,800.10                             | 100.00%     | (1,182.00)                             | -100.00%    |
| Twin Trifecta       | 24,189.30       | 91,750.80       | 168,483.30      | (67,561.50)                            | -73.64%     | (76,732.50)                            | -45.54%     |
| Superfecta          | 9,213,178.00    | 9,816,182.20    | 11,483,594.50   | (603,004.20)                           | -6.14%      | (1,667,412.30)                         | -14.52%     |
| NET WAGERED         | \$70,402,018.95 | \$78,579,460.36 | \$91,393,312.35 | (\$8,177,441.41)                       | -10.41%     | (\$12,813,851.99)                      | -14.02%     |