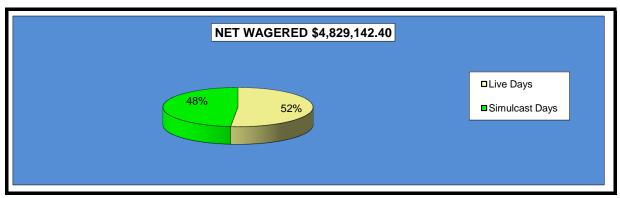

# OKLAHOMA HORSE RACING COMMISSION STATISTICAL REPORT OF OPERATIONS ALL TRACKS - LIVE RACE DAYS AND SIMULCAST DAYS DISTRIBUTION SUMMARY OF NET WAGERED FOR THE CALENDAR YEAR 2011

|                                  | Live<br>Days    | Simulcast<br>Days | Total           | Guest<br>Facilities<br>(See Note 1) | Grand<br>Total   |
|----------------------------------|-----------------|-------------------|-----------------|-------------------------------------|------------------|
| NET WAGERED                      | \$31,549,733.00 | \$38,852,285.95   | \$70,402,018.95 | \$81,308,853.97                     | \$151,710,872.92 |
| COMMISSIONS:                     |                 |                   |                 |                                     |                  |
| Licensee                         | 2,764,743.24    | 3,185,948.38      | 5,950,691.62    | 1,324,636.00                        | 7,275,327.62     |
| Purses                           | 2,308,245.98    | 2,862,795.22      | 5,171,041.20    | 942,089.68                          | 6,113,130.88     |
| Host Track                       | 871,896.92      | 1,621,466.54      | 2,493,363.46    | 0.00                                | 2,493,363.46     |
| State Tax                        | 553,924.01      | 432,870.26        | 986,794.27      | 226,038.53                          | 1,212,832.80     |
| County Tax                       | 21,347.87       | 26,918.87         | 48,266.75       | 0.00                                | 48,266.75        |
| City Tax                         | 21,347.87       | 26,918.87         | 48,266.75       | 0.00                                | 48,266.75        |
| State Auditor                    | 19,520.98       | 37,210.11         | 56,731.08       | 0.00                                | 56,731.08        |
| Breeding Development Fund        |                 |                   |                 |                                     |                  |
| Special Account (B.D.F.S.A.)     | 37,823.26       | 1,519.53          | 39,342.79       | 38,141.11                           | 77,483.90        |
| OTHERS:                          |                 |                   |                 |                                     |                  |
| Breakage                         | 154,673.42      | 174,770.21        | 329,443.63      | 0.00                                | 329,443.63       |
| Unclaimed Tickets                | 441,186.43      | 0.00              | 441,186.43      | 0.00                                | 441,186.43       |
| TOTAL COMMISSIONS<br>AND OTHERS: | \$7,194,709.98  | \$8,370,417.99    | \$15,565,127.97 | \$2,530,905.32                      | \$18,096,033.30  |
| NET PAID TO THE PUBLIC           | \$24,355,023.02 | \$30,481,867.96   | \$54,836,890.98 |                                     |                  |