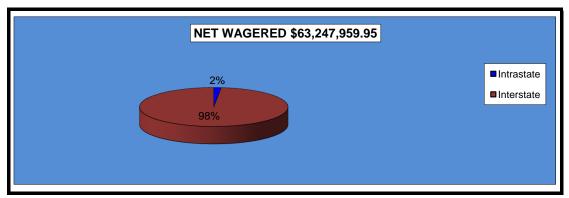

# OKLAHOMA HORSE RACING COMMISSION STATISTICAL REPORT OF OPERATIONS ALL TRACKS - LIVE RACE DAYS AND SIMULCAST DAYS DISTRIBUTION SUMMARY OF NET WAGERED FOR THE CALENDAR YEAR 2011

|                                  | Live<br>Days    | Simulcast<br>Days | Total           | Guest<br>Facilities<br>(See Note 1) | Grand<br>Total   |
|----------------------------------|-----------------|-------------------|-----------------|-------------------------------------|------------------|
| NET WAGERED                      | \$31,549,733.00 | \$38,852,285.95   | \$70,402,018.95 | \$81,308,853.97                     | \$151,710,872.92 |
| COMMISSIONS:                     |                 |                   |                 |                                     |                  |
| Licensee                         | 2,764,743.24    | 3,185,948.38      | 5,950,691.62    | 1,324,636.00                        | 7,275,327.62     |
| Purses                           | 2,308,245.98    | 2,862,795.22      | 5,171,041.20    | 942,089.68                          | 6,113,130.88     |
| Host Track                       | 871,896.92      | 1,621,466.54      | 2,493,363.46    | 0.00                                | 2,493,363.46     |
| State Tax                        | 553,924.01      | 432,870.26        | 986,794.27      | 226,038.53                          | 1,212,832.80     |
| County Tax                       | 21,347.87       | 26,918.87         | 48,266.75       | 0.00                                | 48,266.75        |
| City Tax                         | 21,347.87       | 26,918.87         | 48,266.75       | 0.00                                | 48,266.75        |
| State Auditor                    | 19,520.98       | 37,210.11         | 56,731.08       | 0.00                                | 56,731.08        |
| Breeding Development Fund        |                 |                   |                 |                                     |                  |
| Special Account (B.D.F.S.A.)     | 37,823.26       | 1,519.53          | 39,342.79       | 38,141.11                           | 77,483.90        |
| OTHERS:                          |                 |                   |                 |                                     |                  |
| Breakage                         | 154,673.42      | 174,770.21        | 329,443.63      | 0.00                                | 329,443.63       |
| Unclaimed Tickets                | 441,186.43      | 0.00              | 441,186.43      | 0.00                                | 441,186.43       |
| TOTAL COMMISSIONS<br>AND OTHERS: | \$7,194,709.98  | \$8,370,417.99    | \$15,565,127.97 | \$2,530,905.32                      | \$18,096,033.30  |
| NET PAID TO THE PUBLIC           | \$24,355,023.02 | \$30,481,867.96   | \$54,836,890.98 |                                     |                  |

# OKLAHOMA HORSE RACING COMMISSION STATISTICAL REPORT OF OPERATIONS ALL TRACKS - LIVE DAYS AND SIMULCAST DAYS DISTRIBUTION SUMMARY OF NET WAGERED-GUEST FACILITIES FOR THE CALENDAR YEAR 2011

|                               | Guest Facili<br>(See Note |                 | Grand           |
|-------------------------------|---------------------------|-----------------|-----------------|
|                               | Intrastate                | Interstate      | Total           |
|                               |                           |                 |                 |
| NET WAGERED                   | \$1,966,883.10            | \$79,341,970.87 | \$81,308,853.97 |
| COMMISSIONS:                  |                           |                 |                 |
| Licensee                      | 43,739.26                 | 1,280,896.74    | 1,324,636.00    |
| Purses                        | 30,212.51                 | 911,877.17      | 942,089.68      |
| Host Track                    | 0.00                      | 0.00            | 0.00            |
| State Tax                     | 0.00                      | 226,038.53      | 226,038.53      |
| County Tax                    | 0.00                      | 0.00            | 0.00            |
| City Tax                      | 0.00                      | 0.00            | 0.00            |
| State Auditor                 | 0.00                      | 0.00            | 0.00            |
| Breeding Development Fund     |                           |                 |                 |
| Special Account (B.D.F.S.A.)  | 1,220.13                  | 36,920.98       | 38,141.11       |
| OTHERS:                       |                           |                 |                 |
| Breakage                      | 0.00                      | 0.00            | 0.00            |
| Unclaimed Tickets             | 0.00                      | 0.00            | 0.00            |
| TOTAL COMMISSIONS AND OTHERS: | ¢75 474 00                | ¢2.455.722.42   | ¢2 520 005 22   |
| AND OTHERS.                   | \$75,171.90               | \$2,455,733.42  | \$2,530,905.32  |
| NET PAID TO THE PUBLIC        | \$1,891,711.20            |                 |                 |