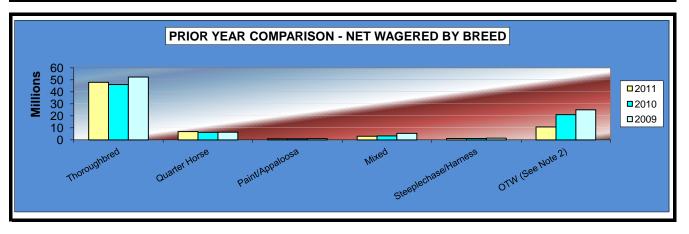

#### OKLAHOMA HORSE RACING COMMISSION STATISTICAL REPORT OF OPERATIONS ALL TRACKS-LIVE RACE DAYS AND SIMULCAST DAYS PRIOR YEAR COMPARISON - NET WAGERED BY BREED FOR THE CALENDAR YEAR 2011

|                      | 2011            | 2010            | 2009            | 2010 to 2011<br>Increase<br>(Decrease) | %<br>Change | 2009 to 2010<br>increase<br>(Decrease) | %<br>Change |
|----------------------|-----------------|-----------------|-----------------|----------------------------------------|-------------|----------------------------------------|-------------|
|                      |                 |                 |                 |                                        |             |                                        |             |
| Thoroughbred         | \$47,831,581.27 | \$46,047,287.20 | \$52,265,131.24 | \$1,784,294.07                         | 3.87%       | (\$6,217,844.04)                       | -11.90%     |
| Quarter Horse        | \$6,864,416.20  | 6,166,733.57    | 6,350,423.68    | 697,682.63                             | 11.31%      | (183,690.11)                           | -2.89%      |
| Paint/Appaloosa      | \$884,794.01    | 868,112.74      | 979,692.93      | 16,681.27                              | 1.92%       | (111,580.19)                           | -11.39%     |
| Mixed                | \$3,003,064.01  | 3,298,838.80    | 5,464,361.90    | (295,774.79)                           | -8.97%      | (2,165,523.10)                         | -39.63%     |
| Steeplechase/Harness | \$1,092,220.01  | 1,147,692.50    | 1,396,151.50    | (55,472.49)                            | -4.83%      | (248,459.00)                           | -17.80%     |
| OTW (See Note 2)     | \$10,725,943.45 | 21,050,795.55   | 24,937,551.10   | (10,324,852.10)                        | -49.05%     | (3,886,755.55)                         | -15.59%     |
| NET WAGERED          | \$70,402,018.95 | \$78,579,460.36 | \$91,393,312.35 | (\$8,177,441.41)                       | -10.41%     | (\$12,813,851.99)                      | -14.02%     |