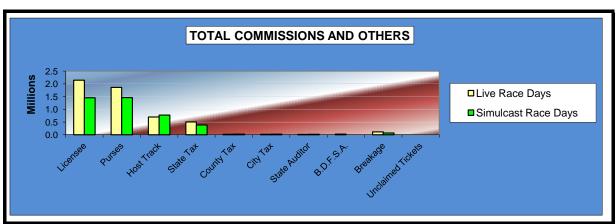

# OKLAHOMA HORSE RACING COMMISSION STATISTICAL REPORT OF OPERATIONS ALL TRACKS - LIVE RACE DAYS AND SIMULCAST DAYS DISTRIBUTION SUMMARY OF NET WAGERED FOR THE CALENDAR YEAR 2011

|                                  | Live<br>Days    | Simulcast<br>Days | Total           | Guest<br>Facilities<br>(See Note 1) | Grand<br>Total   |
|----------------------------------|-----------------|-------------------|-----------------|-------------------------------------|------------------|
| NET WAGERED                      | \$31,549,733.00 | \$38,852,285.95   | \$70,402,018.95 | \$81,308,853.97                     | \$151,710,872.92 |
| COMMISSIONS:                     |                 |                   |                 |                                     |                  |
| Licensee                         | 2,764,743.24    | 3,185,948.38      | 5,950,691.62    | 1,324,636.00                        | 7,275,327.62     |
| Purses                           | 2,308,245.98    | 2,862,795.22      | 5,171,041.20    | 942,089.68                          | 6,113,130.88     |
| Host Track                       | 871,896.92      | 1,621,466.54      | 2,493,363.46    | 0.00                                | 2,493,363.46     |
| State Tax                        | 553,924.01      | 432,870.26        | 986,794.27      | 226,038.53                          | 1,212,832.80     |
| County Tax                       | 21,347.87       | 26,918.87         | 48,266.75       | 0.00                                | 48,266.75        |
| City Tax                         | 21,347.87       | 26,918.87         | 48,266.75       | 0.00                                | 48,266.75        |
| State Auditor                    | 19,520.98       | 37,210.11         | 56,731.08       | 0.00                                | 56,731.08        |
| Breeding Development Fund        |                 |                   |                 |                                     |                  |
| Special Account (B.D.F.S.A.)     | 37,823.26       | 1,519.53          | 39,342.79       | 38,141.11                           | 77,483.90        |
| OTHERS:                          |                 |                   |                 |                                     |                  |
| Breakage                         | 154,673.42      | 174,770.21        | 329,443.63      | 0.00                                | 329,443.63       |
| Unclaimed Tickets                | 441,186.43      | 0.00              | 441,186.43      | 0.00                                | 441,186.43       |
| TOTAL COMMISSIONS<br>AND OTHERS: | \$7,194,709.98  | \$8,370,417.99    | \$15,565,127.97 | \$2,530,905.32                      | \$18,096,033.30  |
| NET PAID TO THE PUBLIC           | \$24,355,023.02 | \$30,481,867.96   | \$54,836,890.98 |                                     |                  |