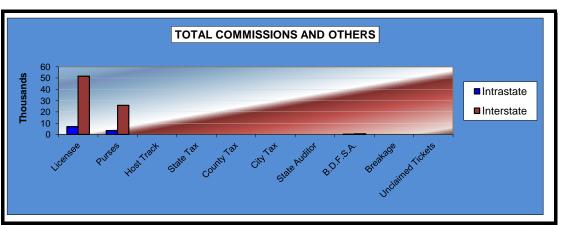

### FAIR MEADOWS AT TULSA - LIVE RACE DAYS AND SIMULCAST DAYS DISTRIBUTION SUMMARY OF NET WAGERED-GUEST FACILITIES FOR THE CALENDAR YEAR 2011

|                               | Guest Facil<br>(See Note |                | Grand          |
|-------------------------------|--------------------------|----------------|----------------|
|                               | Intrastate               | Interstate     | Total          |
|                               |                          |                |                |
| NET WAGERED                   | \$260,601.20             | \$2,605,546.22 | \$2,866,147.42 |
| COMMISSIONS:                  |                          |                |                |
| Licensee                      | 6,905.84                 | 51,564.92      | 58,470.76      |
| Purses                        | 3,452.42                 | 25,782.44      | 29,234.86      |
| Host Track                    | 0.00                     | 0.00           | 0.00           |
| State Tax                     | 0.00                     | 0.00           | 0.00           |
| County Tax                    | 0.00                     | 0.00           | 0.00           |
| City Tax                      | 0.00                     | 0.00           | 0.00           |
| State Auditor                 | 0.00                     | 0.00           | 0.00           |
| Breeding Development Fund     |                          |                |                |
| Special Account (B.D.F.S.A.)  | 79.43                    | 544.92         | 624.35         |
| OTHERS:                       |                          |                |                |
| Breakage                      | 0.00                     | 0.00           | 0.00           |
| Unclaimed Tickets             | 0.00                     | 0.00           | 0.00           |
| TOTAL COMMISSIONS AND OTHERS: | \$10,437.69              | \$77,892.28    | \$88,329.97    |
| NET PAID TO THE PUBLIC        | \$250,163.51             |                |                |