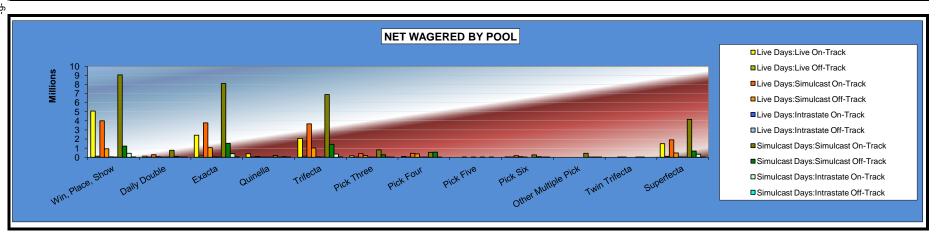

#### OKLAHOMA HORSE RACING COMMISSION STATISTICAL REPORT OF OPERATIONS ALL TRACKS - LIVE DAYS AND SIMULCAST DAYS NET WAGERED BY POOL FOR THE CALENDAR YEAR 2011

|                     |                 |              | Live Day        | S              |              |             |                 | Simulcast      | Days           |              |                 |                 |                 |
|---------------------|-----------------|--------------|-----------------|----------------|--------------|-------------|-----------------|----------------|----------------|--------------|-----------------|-----------------|-----------------|
|                     | Live Ra         | ces          | Simulcast       | Races          | Intras       | tate        | Simulcast       | Races          | Intrast        | ate          | Tot             | al              | Grand           |
|                     | On-Track        | OTW          | On-Track        | OTW            | On-Track     | OTW         | On-Track        | OTW            | On-Track       | OTW          | On-Track        | OTW             | Total           |
| Win, Place, Show    | \$5,069,034.00  | \$123,513.00 | \$4,010,362.00  | \$919,979.00   | \$53,198.00  | \$10,997.00 | \$9,054,885.00  | \$1,222,227.00 | \$434,168.00   | \$27,837.00  | \$18,621,647.00 | \$2,304,553.00  | \$20,926,200.00 |
| Daily Double        | 126,866.00      | 9,028.00     | 276,391.00      | 65,391.00      | 2,289.00     | 57.00       | 778,964.00      | 88,509.00      | 30,242.00      | 796.00       | 1,214,752.00    | 163,781.00      | 1,378,533.00    |
| Exacta              | 2,414,008.00    | 139,942.00   | 3,783,621.00    | 1,058,966.00   | 45,161.00    | 9,291.00    | 8,097,142.25    | 1,523,373.00   | 391,681.00     | 37,911.00    | 14,731,613.25   | 2,769,483.00    | 17,501,096.25   |
| Quinella            | 387,214.00      | 6,899.00     | 81,194.30       | 7,562.00       | 5,787.00     | 363.00      | 188,648.50      | 13,418.00      | 70,634.00      | 2,017.00     | 733,477.80      | 30,259.00       | 763,736.80      |
| Trifecta            | 2,073,953.00    | 117,821.00   | 3,670,246.80    | 1,010,077.00   | 42,443.50    | 9,505.50    | 6,881,858.75    | 1,421,410.00   | 340,860.50     | 35,476.50    | 13,009,362.55   | 2,594,290.00    | 15,603,652.55   |
| Pick Three          | 163,827.00      | 18,134.00    | 396,822.50      | 196,455.50     | 1,648.00     | 54.00       | 803,129.50      | 276,238.00     | 30,960.00      | 1,456.00     | 1,396,387.00    | 492,337.50      | 1,888,724.50    |
| Pick Four           | 91,570.00       | 17,645.00    | 438,689.40      | 368,514.20     | 514.00       | 13.00       | 541,100.10      | 556,906.50     | 1,963.00       | 2.00         | 1,073,836.50    | 943,080.70      | 2,016,917.20    |
| Pick Five           | 0.00            | 0.00         | 16,272.40       | 0.00           | 108.00       | 0.00        | 17,042.50       | 0.00           | 132.00         | 0.00         | 33,554.90       | 0.00            | 33,554.90       |
| Pick Six            | 26,678.00       | 3,889.00     | 166,991.80      | 75,165.30      | 6.00         | 0.00        | 263,910.25      | 69,721.00      | 30.00          | 45.00        | 457,616.05      | 148,820.30      | 606,436.35      |
| Other Multiple Pick | 0.00            | 0.00         | 0.00            | 0.00           | 0.00         | 0.00        | 433,868.10      | 1,978.00       | 9,389.00       | 565.00       | 443,257.10      | 2,543.00        | 445,800.10      |
| Twin Trifecta       | 0.00            | 0.00         | 19,401.30       | 3,283.70       | 0.00         | 0.00        | 1,140.00        | 364.30         | 0.00           | 0.00         | 20,541.30       | 3,648.00        | 24,189.30       |
| Superfecta          | 1,485,999.35    | 89,678.30    | 1,917,002.30    | 476,811.10     | 38,463.00    | 4,936.80    | 4,166,426.70    | 682,688.65     | 332,138.70     | 19,033.10    | 7,940,030.05    | 1,273,147.95    | 9,213,178.00    |
|                     |                 |              |                 |                |              |             |                 |                |                |              |                 |                 |                 |
| NET WAGERED         | \$11,839,149.35 | \$526,549.30 | \$14,776,994.80 | \$4,182,204.80 | \$189,617.50 | \$35,217.30 | \$31,228,115.65 | \$5,856,833.45 | \$1,642,198.20 | \$125,138.60 | \$59,676,075.50 | \$10,725,943.45 | \$70,402,018.95 |