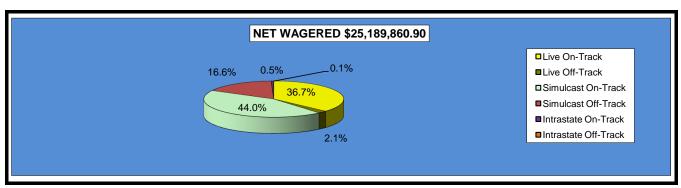

#### OKLAHOMA HORSE RACING COMMISSION STATISTICAL REPORT OF OPERATIONS ALL TRACKS - LIVE RACE DAYS AND SIMULCAST DAYS DISTRIBUTION SUMMARY OF NET WAGERED-LIVE DAYS FOR THE CALENDAR YEAR 2011

|                              |                 |              | Live Day        | /S             |              |             |                 |
|------------------------------|-----------------|--------------|-----------------|----------------|--------------|-------------|-----------------|
|                              | Live            |              | Simul           | cast           | Intras       | tate        | Grand           |
|                              | On-Track        | OTW          | On-Track        | OTW            | On-Track     | OTW         | Total           |
|                              |                 |              |                 |                |              | ·           |                 |
| NET WAGERED                  | \$11,839,149.30 | \$526,549.30 | \$14,776,994.80 | \$4,182,204.80 | \$189,617.50 | \$35,217.30 | \$31,549,733.00 |
| COMMISSIONS:                 |                 |              |                 |                |              |             |                 |
| Licensee                     | 1,308,873.31    | 61,307.19    | 1,101,658.14    | 273,819.07     | 16,563.38    | 2,522.15    | 2,764,743.24    |
| Purses                       | 893,786.35      | 37,578.49    | 1,060,117.52    | 301,990.00     | 12,259.45    | 2,514.17    | 2,308,245.98    |
| Host Track                   | 0.00            | 0.00         | 673,022.43      | 189,881.10     | 7,584.69     | 1,408.70    | 871,896.92      |
| State Tax                    | 212,168.01      | 10,530.99    | 243,084.22      | 83,644.12      | 3,792.34     | 704.33      | 553,924.01      |
| County Tax                   | 0.00            | 2,369.47     | 0.00            | 18,819.92      | 0.00         | 158.47      | 21,347.87       |
| City Tax                     | 0.00            | 2,369.47     | 0.00            | 18,819.92      | 0.00         | 158.47      | 21,347.87       |
| State Auditor                | 0.00            | 526.55       | 14,777.00       | 4,182.20       | 0.00         | 35.22       | 19,520.98       |
| Breeding Development Fund    |                 |              |                 |                |              |             |                 |
| Special Account (B.D.F.S.A.) | 37,278.34       | 0.00         | 0.00            | 0.00           | 544.92       | 0.00        | 37,823.26       |
| OTHERS:                      |                 |              |                 |                |              |             |                 |
| Breakage                     | 81,201.59       | 82.78        | 71,677.66       | 752.83         | 938.65       | 19.91       | 154,673.42      |
| Unclaimed Tickets            | 0.00            | 0.00         | 0.00            | 0.00           | 0.00         | 0.00        | 0.00            |
| TOTAL COMMISSIONS            |                 |              |                 |                |              |             |                 |
| AND OTHERS:                  | \$2,533,307.60  | \$114,764.95 | \$3,164,336.97  | \$891,909.17   | \$41,683.43  | \$7,521.43  | \$6,753,523.55  |
| NET PAID TO THE PUBLIC       | \$9,305,841.70  | \$411,784.35 | \$11,612,657.83 | \$3,290,295.63 | \$147,934.07 | \$27,695.87 | \$24,796,209.45 |