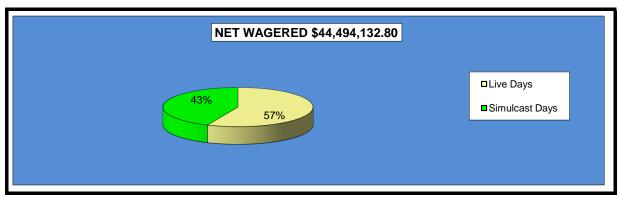

# OKLAHOMA HORSE RACING COMMISSION STATISTICAL REPORT OF OPERATIONS ALL TRACKS - LIVE RACE DAYS AND SIMULCAST DAYS DISTRIBUTION SUMMARY OF NET WAGERED FOR THE CALENDAR YEAR 2011

|                                  | Live<br>Days    | Simulcast<br>Days | Total           | Guest<br>Facilities<br>(See Note 1) | Grand<br>Total   |
|----------------------------------|-----------------|-------------------|-----------------|-------------------------------------|------------------|
| NET WAGERED                      | \$31,549,733.00 | \$38,852,285.95   | \$70,402,018.95 | \$81,308,853.97                     | \$151,710,872.92 |
| COMMISSIONS:                     |                 |                   |                 |                                     |                  |
| Licensee                         | 2,764,743.24    | 3,185,948.38      | 5,950,691.62    | 1,324,636.00                        | 7,275,327.62     |
| Purses                           | 2,308,245.98    | 2,862,795.22      | 5,171,041.20    | 942,089.68                          | 6,113,130.88     |
| Host Track                       | 871,896.92      | 1,621,466.54      | 2,493,363.46    | 0.00                                | 2,493,363.46     |
| State Tax                        | 553,924.01      | 432,870.26        | 986,794.27      | 226,038.53                          | 1,212,832.80     |
| County Tax                       | 21,347.87       | 26,918.87         | 48,266.75       | 0.00                                | 48,266.75        |
| City Tax                         | 21,347.87       | 26,918.87         | 48,266.75       | 0.00                                | 48,266.75        |
| State Auditor                    | 19,520.98       | 37,210.11         | 56,731.08       | 0.00                                | 56,731.08        |
| Breeding Development Fund        |                 |                   |                 |                                     |                  |
| Special Account (B.D.F.S.A.)     | 37,823.26       | 1,519.53          | 39,342.79       | 38,141.11                           | 77,483.90        |
| OTHERS:                          |                 |                   |                 |                                     |                  |
| Breakage                         | 154,673.42      | 174,770.21        | 329,443.63      | 0.00                                | 329,443.63       |
| Unclaimed Tickets                | 441,186.43      | 0.00              | 441,186.43      | 0.00                                | 441,186.43       |
| TOTAL COMMISSIONS<br>AND OTHERS: | \$7,194,709.98  | \$8,370,417.99    | \$15,565,127.97 | \$2,530,905.32                      | \$18,096,033.30  |
| NET PAID TO THE PUBLIC           | \$24,355,023.02 | \$30,481,867.96   | \$54,836,890.98 |                                     |                  |

#### OKLAHOMA HORSE RACING COMMISSION STATISTICAL REPORT OF OPERATIONS ALL TRACKS-LIVE RACE DAYS AND SIMULCAST DAYS PRIOR YEAR COMPARISON - OTHER STATISTICS FOR THE CALENDAR YEAR 2011

|                                           | 2011            | 2010            | 2009            | 2010 to 2011           | %           | 2009 to 2010           | %           |
|-------------------------------------------|-----------------|-----------------|-----------------|------------------------|-------------|------------------------|-------------|
|                                           | 2011            | 2010            | 2009            | Increase<br>(Decrease) | %<br>Change | increase<br>(Decrease) | %<br>Change |
| Net Wagered                               | \$70,402,018.95 | \$78,579,460.36 | \$91,393,312.35 | (\$8,177,441.41)       | -10.41%     | (\$12,813,851.99)      | -14.02%     |
| Number of Race Days                       | 1,050           | 1,048           | 1,400           | 2                      | 0.19%       | (352)                  | -25.14%     |
| Number of Live Days                       | 209             | 209             | 237             | 0                      | 0.00%       | (28)                   | -11.81%     |
| Average Daily Handle                      | \$67,049.54     | \$74,980.40     | \$65,280.94     | (\$7,930.86)           | -10.58%     | \$9,699.46             | 14.86%      |
| LIVE RACES Average Wagered Per Race:      |                 |                 |                 |                        |             |                        |             |
| Thoroughbred                              | \$5,687.68      | \$5,652.52      | \$4,767.76      | \$35.16                | 0.62%       | \$884.76               | 18.56%      |
| Quarter Horse                             | 4,925.05        | 4,581.66        | 4,248.43        | 343.39                 | 7.49%       | 333.23                 | 7.84%       |
| Paint/Appaloosa                           | 4,446.20        | 4,153.65        | 3,963.85        | 292.55                 | 7.04%       | 189.80                 | 4.79%       |
| Mixed                                     | 0.00            | 0.00            | 0.00            | 0.00                   | 0.00%       | 0.00                   | 0.00%       |
| Steeplechase/Harness                      | 0.00            | 0.00            | 0.00            | 0.00                   | 0.00%       | 0.00                   | 0.00%       |
| OTW                                       | 233.71          | 423.08          | 447.95          | (189.37)               | -44.76%     | (24.87)                | -5.55%      |
| Average Races Per Day                     |                 |                 |                 |                        |             |                        |             |
| Thoroughbred                              | 5.23            | 5.35            | 5.26            | (0.12)                 | -2.24%      | 0.09                   | 1.71%       |
| Quarter Horse                             | 4.49            | 4.14            | 4.59            | 0.35                   | 8.45%       | (0.45)                 | -9.80%      |
| Paint/Appaloosa                           | 0.94            | 1.00            | 1.04            | (0.06)                 | -6.00%      | (0.04)                 | -3.85%      |
| Mixed                                     | 0.01            | 0.00            | 0.00            | 0.01                   | 0.00%       | 0.00                   | 0.00%       |
| Steeplechase/Harness                      | 0.00            | 0.00            | 0.00            | 0.00                   | 0.00%       | 0.00                   | 0.00%       |
| OTW                                       | 10.68           | 10.50           | 10.89           | 0.18                   | 1.71%       | (0.39)                 | -3.58%      |
| SIMULCAST RACES Average Wagered Per Race: |                 |                 |                 |                        |             |                        |             |
| Thoroughbred                              | \$412.77        | \$411.00        | \$391.28        | \$1.77                 | 0.43%       | \$19.72                | 5.04%       |
| Quarter Horse                             | 293.83          | 267.10          | 250.41          | 26.73                  | 10.01%      | 16.69                  | 6.67%       |
| Paint/Appaloosa                           | 0.00            | 0.00            | 0.00            | 0.00                   | 0.00%       | 0.00                   | 0.00%       |
| Mixed                                     | 186.05          | 189.39          | 215.57          | (3.34)                 | -1.76%      | (26.18)                | -12.14%     |
| Steeplechase/Harness                      | 72.24           | 67.86           | 76.59           | 4.38                   | 6.45%       | (8.73)                 | -11.40%     |
| ОТW                                       | 81.98           | 159.89          | 165.76          | (77.91)                | -48.73%     | (5.87)                 | -3.54%      |
| Average Races Per Day                     |                 |                 |                 |                        |             |                        |             |
| Thoroughbred                              | 113.59          | 107.94          | 104.00          | 5.65                   | 5.23%       | 3.94                   | 3.79%       |
| Quarter Horse                             | 8.61            | 9.09            | 6.62            | (0.48)                 | -5.28%      | 2.47                   | 37.31%      |
| Paint/Appaloosa                           | 0.00            | 0.00            | 0.01            | 0.00                   | 0.00%       | (0.01)                 | -100.00%    |
| Mixed                                     | 17.55           | 19.45           | 20.96           | (1.90)                 | -9.77%      | (1.51)                 | -7.20%      |
| Steeplechase/Harness                      | 17.04           | 18.45           | 15.67           | (1.41)                 | -7.64%      | 2.78                   | 17.74%      |
| OTW                                       | 156.79          | 154.93          | 147.26          | 1.86                   | 1.20%       | 7.67                   | 5.21%       |
| Federal Income Tax Withheld               | \$135,943.20    | \$136,471.00    | \$276,410.00    | (\$527.80)             | -0.39%      | (\$139,939.00)         | -50.63%     |
| State Income Tax Withheld                 | \$33,708.70     | \$27,658.00     | \$57,249.00     | \$6,050.70             | 21.88%      | (\$29,591.00)          | -51.69%     |