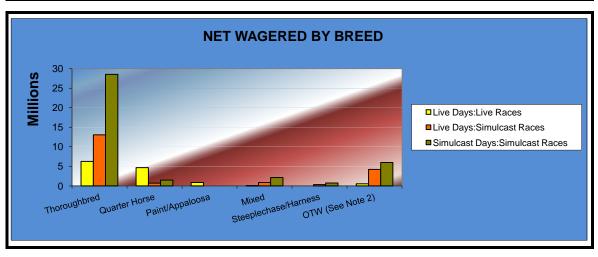

#### OKLAHOMA HORSE RACING COMMISSION STATISTICAL REPORT OF OPERATIONS ALL TRACKS - LIVE RACE DAYS AND SIMULCAST DAYS NET WAGERED BY BREED FOR THE CALENDAR YEAR 2011

|                      | Live Days       |                    |                   | Total           | Total              |                 |
|----------------------|-----------------|--------------------|-------------------|-----------------|--------------------|-----------------|
|                      | Live<br>Races   | Simulcast<br>Races | Simulcast<br>Days | Live<br>Races   | Simulcast<br>Races | Grand<br>Total  |
|                      |                 |                    |                   |                 |                    |                 |
| Thoroughbred         | \$6,279,200.40  | \$13,043,245.60    | \$28,509,135.27   | \$6,279,200.40  | \$41,552,380.87    | \$47,831,581.27 |
| Quarter Horse        | 4,668,947.54    | 720,136.70         | 1,475,331.96      | 4,668,947.54    | 2,195,468.66       | 6,864,416.20    |
| Paint/Appaloosa      | 884,794.01      | 0.00               | 0.00              | 884,794.01      | 0.00               | 884,794.01      |
| Mixed                | 6,207.40        | 857,520.90         | 2,139,335.71      | 6,207.40        | 2,996,856.61       | 3,003,064.01    |
| Steeplechase/Harness | 0.00            | 341,803.20         | 750,416.81        | 0.00            | 1,092,220.01       | 1,092,220.01    |
| OTW (See Note 2)     | 526,549.30      | 4,221,328.00       | 5,978,066.15      | 526,549.30      | 10,199,394.15      | 10,725,943.45   |
| NET WAGERED          | \$12,365,698.65 | \$19,184,034.40    | \$38,852,285.90   | \$12,365,698.65 | \$58,036,320.30    | \$70,402,018.95 |