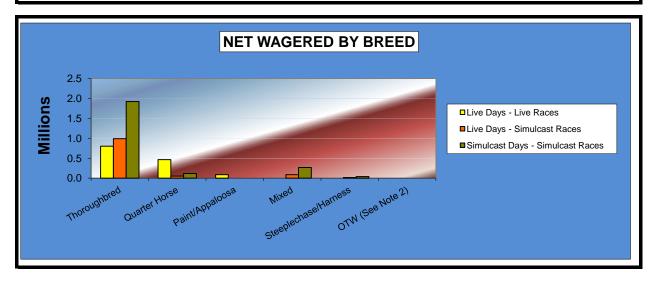

#### OKLAHOMA HORSE RACING COMMISSION STATISTICAL REPORT OF OPERATIONS ALL TRACKS - LIVE RACE DAYS AND SIMULCAST DAYS NET WAGERED BY BREED FOR THE CALENDAR YEAR 2011

|                      | Live Days       |                    |                   | Total           | Total              |                 |
|----------------------|-----------------|--------------------|-------------------|-----------------|--------------------|-----------------|
|                      | Live<br>Races   | Simulcast<br>Races | Simulcast<br>Days | Live<br>Races   | Simulcast<br>Races | Grand<br>Total  |
|                      |                 |                    |                   |                 |                    |                 |
| Thoroughbred         | \$6,279,200.40  | \$13,043,245.60    | \$28,509,135.27   | \$6,279,200.40  | \$41,552,380.87    | \$47,831,581.27 |
| Quarter Horse        | 4,668,947.54    | 720,136.70         | 1,475,331.96      | 4,668,947.54    | 2,195,468.66       | 6,864,416.20    |
| Paint/Appaloosa      | 884,794.01      | 0.00               | 0.00              | 884,794.01      | 0.00               | 884,794.01      |
| Mixed                | 6,207.40        | 857,520.90         | 2,139,335.71      | 6,207.40        | 2,996,856.61       | 3,003,064.01    |
| Steeplechase/Harness | 0.00            | 341,803.20         | 750,416.81        | 0.00            | 1,092,220.01       | 1,092,220.01    |
| OTW (See Note 2)     | 526,549.30      | 4,221,328.00       | 5,978,066.15      | 526,549.30      | 10,199,394.15      | 10,725,943.45   |
| NET WAGERED          | \$12,365,698.65 | \$19,184,034.40    | \$38,852,285.90   | \$12,365,698.65 | \$58,036,320.30    | \$70,402,018.95 |