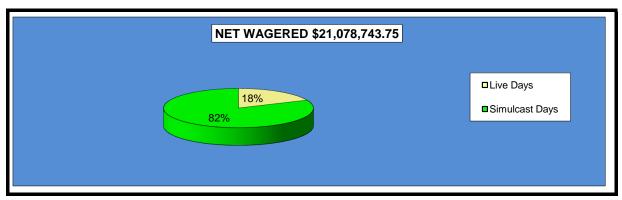

# OKLAHOMA HORSE RACING COMMISSION STATISTICAL REPORT OF OPERATIONS ALL TRACKS - LIVE RACE DAYS AND SIMULCAST DAYS DISTRIBUTION SUMMARY OF NET WAGERED FOR THE CALENDAR YEAR 2011

|                                  | Live<br>Days    | Simulcast<br>Days | Total           | Guest<br>Facilities<br>(See Note 1) | Grand<br>Total   |
|----------------------------------|-----------------|-------------------|-----------------|-------------------------------------|------------------|
| NET WAGERED                      | \$31,549,733.00 | \$38,852,285.95   | \$70,402,018.95 | \$81,308,853.97                     | \$151,710,872.92 |
| COMMISSIONS:                     |                 |                   |                 |                                     |                  |
| Licensee                         | 2,764,743.24    | 3,185,948.38      | 5,950,691.62    | 1,324,636.00                        | 7,275,327.62     |
| Purses                           | 2,308,245.98    | 2,862,795.22      | 5,171,041.20    | 942,089.68                          | 6,113,130.88     |
| Host Track                       | 871,896.92      | 1,621,466.54      | 2,493,363.46    | 0.00                                | 2,493,363.46     |
| State Tax                        | 553,924.01      | 432,870.26        | 986,794.27      | 226,038.53                          | 1,212,832.80     |
| County Tax                       | 21,347.87       | 26,918.87         | 48,266.75       | 0.00                                | 48,266.75        |
| City Tax                         | 21,347.87       | 26,918.87         | 48,266.75       | 0.00                                | 48,266.75        |
| State Auditor                    | 19,520.98       | 37,210.11         | 56,731.08       | 0.00                                | 56,731.08        |
| Breeding Development Fund        |                 |                   |                 |                                     |                  |
| Special Account (B.D.F.S.A.)     | 37,823.26       | 1,519.53          | 39,342.79       | 38,141.11                           | 77,483.90        |
| OTHERS:                          |                 |                   |                 |                                     |                  |
| Breakage                         | 154,673.42      | 174,770.21        | 329,443.63      | 0.00                                | 329,443.63       |
| Unclaimed Tickets                | 441,186.43      | 0.00              | 441,186.43      | 0.00                                | 441,186.43       |
| TOTAL COMMISSIONS<br>AND OTHERS: | \$7,194,709.98  | \$8,370,417.99    | \$15,565,127.97 | \$2,530,905.32                      | \$18,096,033.30  |
| NET PAID TO THE PUBLIC           | \$24,355,023.02 | \$30,481,867.96   | \$54,836,890.98 |                                     |                  |