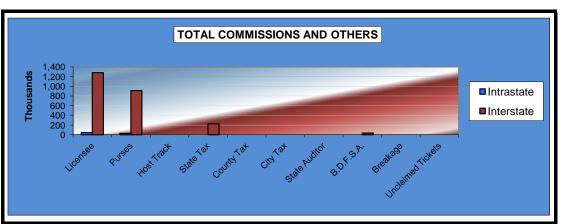

# OKLAHOMA HORSE RACING COMMISSION STATISTICAL REPORT OF OPERATIONS ALL TRACKS - LIVE RACE DAYS AND SIMULCAST DAYS DISTRIBUTION SUMMARY OF NET WAGERED FOR THE CALENDAR YEAR 2011

|                                  | Live<br>Days    | Simulcast<br>Days | Total           | Guest<br>Facilities<br>(See Note 1) | Grand<br>Total   |
|----------------------------------|-----------------|-------------------|-----------------|-------------------------------------|------------------|
| NET WAGERED                      | \$31,549,733.00 | \$38,852,285.95   | \$70,402,018.95 | \$81,308,853.97                     | \$151,710,872.92 |
| COMMISSIONS:                     |                 |                   |                 |                                     |                  |
| Licensee                         | 2,764,743.24    | 3,185,948.38      | 5,950,691.62    | 1,324,636.00                        | 7,275,327.62     |
| Purses                           | 2,308,245.98    | 2,862,795.22      | 5,171,041.20    | 942,089.68                          | 6,113,130.88     |
| Host Track                       | 871,896.92      | 1,621,466.54      | 2,493,363.46    | 0.00                                | 2,493,363.46     |
| State Tax                        | 553,924.01      | 432,870.26        | 986,794.27      | 226,038.53                          | 1,212,832.80     |
| County Tax                       | 21,347.87       | 26,918.87         | 48,266.75       | 0.00                                | 48,266.75        |
| City Tax                         | 21,347.87       | 26,918.87         | 48,266.75       | 0.00                                | 48,266.75        |
| State Auditor                    | 19,520.98       | 37,210.11         | 56,731.08       | 0.00                                | 56,731.08        |
| Breeding Development Fund        |                 |                   |                 |                                     |                  |
| Special Account (B.D.F.S.A.)     | 37,823.26       | 1,519.53          | 39,342.79       | 38,141.11                           | 77,483.90        |
| OTHERS:                          |                 |                   |                 |                                     |                  |
| Breakage                         | 154,673.42      | 174,770.21        | 329,443.63      | 0.00                                | 329,443.63       |
| Unclaimed Tickets                | 441,186.43      | 0.00              | 441,186.43      | 0.00                                | 441,186.43       |
| TOTAL COMMISSIONS<br>AND OTHERS: | \$7,194,709.98  | \$8,370,417.99    | \$15,565,127.97 | \$2,530,905.32                      | \$18,096,033.30  |
| NET PAID TO THE PUBLIC           | \$24,355,023.02 | \$30,481,867.96   | \$54,836,890.98 |                                     |                  |