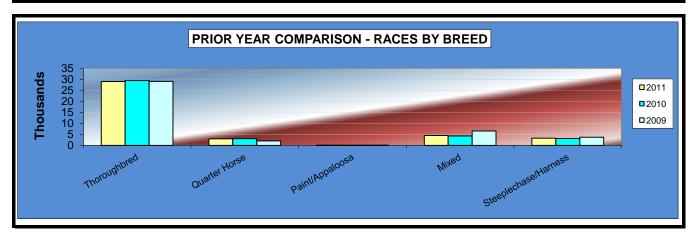

#### OKLAHOMA HORSE RACING COMMISSION STATISTICAL REPORT OF OPERATIONS ALL TRACKS-LIVE RACE DAYS AND SIMULCAST DAYS PRIOR YEAR COMPARISON - NUMBER OF RACES BY BREED FOR THE CALENDAR YEAR 2011

|                      | 2011    | 2010    | 2009    | 2010 to 2011<br>Increase<br>(Decrease) | %<br>Change | 2009 to 2010<br>increase<br>(Decrease) | %<br>Change |
|----------------------|---------|---------|---------|----------------------------------------|-------------|----------------------------------------|-------------|
|                      |         |         |         |                                        |             |                                        |             |
| Thoroughbred         | 108,316 | 107,733 | 137,775 | 583                                    | 0.54%       | (30,042)                               | -21.81%     |
| Quarter Horse        | 8,745   | 9,320   | 8,634   | (575)                                  | -6.17%      | 686                                    | 7.95%       |
| Paint/Appaloosa      | 199     | 209     | 269     | (10)                                   | -4.78%      | (60)                                   | -22.30%     |
| Mixed                | 16,855  | 18,197  | 25,897  | (1,342)                                | -7.37%      | (7,700)                                | -29.73%     |
| Steeplechase/Harness | 16,527  | 19,041  | 22,400  | (2,514)                                | -13.20%     | (3,359)                                | -15.00%     |
| OTW (See Note 2)     | 0       | 0       | 0       | 0                                      | 0.00%       | 0                                      | 0.00%       |
| TOTAL RACES          | 150,642 | 154,500 | 194,975 | (3,858)                                | -2.50%      | (40,475)                               | -20.76%     |