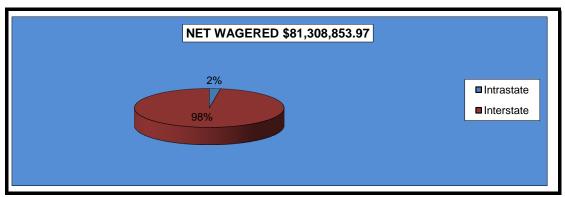

# OKLAHOMA HORSE RACING COMMISSION STATISTICAL REPORT OF OPERATIONS ALL TRACKS - LIVE DAYS AND SIMULCAST DAYS DISTRIBUTION SUMMARY OF NET WAGERED-GUEST FACILITIES FOR THE CALENDAR YEAR 2011

|                               | Guest Facili<br>(See Note |                 | Grand           |
|-------------------------------|---------------------------|-----------------|-----------------|
|                               | Intrastate                | Interstate      | Total           |
|                               |                           |                 |                 |
| NET WAGERED                   | \$1,966,883.10            | \$79,341,970.87 | \$81,308,853.97 |
| COMMISSIONS:                  |                           |                 |                 |
| Licensee                      | 43,739.26                 | 1,280,896.74    | 1,324,636.00    |
| Purses                        | 30,212.51                 | 911,877.17      | 942,089.68      |
| Host Track                    | 0.00                      | 0.00            | 0.00            |
| State Tax                     | 0.00                      | 226,038.53      | 226,038.53      |
| County Tax                    | 0.00                      | 0.00            | 0.00            |
| City Tax                      | 0.00                      | 0.00            | 0.00            |
| State Auditor                 | 0.00                      | 0.00            | 0.00            |
| Breeding Development Fund     |                           |                 |                 |
| Special Account (B.D.F.S.A.)  | 1,220.13                  | 36,920.98       | 38,141.11       |
| OTHERS:                       |                           |                 |                 |
| Breakage                      | 0.00                      | 0.00            | 0.00            |
| Unclaimed Tickets             | 0.00                      | 0.00            | 0.00            |
| TOTAL COMMISSIONS AND OTHERS: | ¢75 474 00                | ¢2.455.722.42   | ¢2 520 005 22   |
| AND OTHERS.                   | \$75,171.90               | \$2,455,733.42  | \$2,530,905.32  |
| NET PAID TO THE PUBLIC        | \$1,891,711.20            |                 |                 |