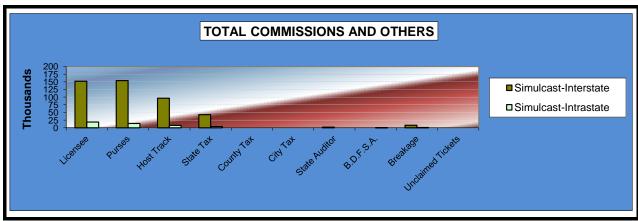

# OKLAHOMA HORSE RACING COMMISSION STATISTICAL REPORT OF OPERATIONS ALL TRACKS - LIVE RACE DAYS AND SIMULCAST DAYS DISTRIBUTION SUMMARY OF NET WAGERED FOR THE CALENDAR YEAR 2011

|                                  | Live<br>Days    | Simulcast<br>Days | Total           | Guest<br>Facilities<br>(See Note 1) | Grand<br>Total   |
|----------------------------------|-----------------|-------------------|-----------------|-------------------------------------|------------------|
| NET WAGERED                      | \$31,549,733.00 | \$38,852,285.95   | \$70,402,018.95 | \$81,308,853.97                     | \$151,710,872.92 |
| COMMISSIONS:                     |                 |                   |                 |                                     |                  |
| Licensee                         | 2,764,743.24    | 3,185,948.38      | 5,950,691.62    | 1,324,636.00                        | 7,275,327.62     |
| Purses                           | 2,308,245.98    | 2,862,795.22      | 5,171,041.20    | 942,089.68                          | 6,113,130.88     |
| Host Track                       | 871,896.92      | 1,621,466.54      | 2,493,363.46    | 0.00                                | 2,493,363.46     |
| State Tax                        | 553,924.01      | 432,870.26        | 986,794.27      | 226,038.53                          | 1,212,832.80     |
| County Tax                       | 21,347.87       | 26,918.87         | 48,266.75       | 0.00                                | 48,266.75        |
| City Tax                         | 21,347.87       | 26,918.87         | 48,266.75       | 0.00                                | 48,266.75        |
| State Auditor                    | 19,520.98       | 37,210.11         | 56,731.08       | 0.00                                | 56,731.08        |
| Breeding Development Fund        |                 |                   |                 |                                     |                  |
| Special Account (B.D.F.S.A.)     | 37,823.26       | 1,519.53          | 39,342.79       | 38,141.11                           | 77,483.90        |
| OTHERS:                          |                 |                   |                 |                                     |                  |
| Breakage                         | 154,673.42      | 174,770.21        | 329,443.63      | 0.00                                | 329,443.63       |
| Unclaimed Tickets                | 441,186.43      | 0.00              | 441,186.43      | 0.00                                | 441,186.43       |
| TOTAL COMMISSIONS<br>AND OTHERS: | \$7,194,709.98  | \$8,370,417.99    | \$15,565,127.97 | \$2,530,905.32                      | \$18,096,033.30  |
| NET PAID TO THE PUBLIC           | \$24,355,023.02 | \$30,481,867.96   | \$54,836,890.98 |                                     |                  |