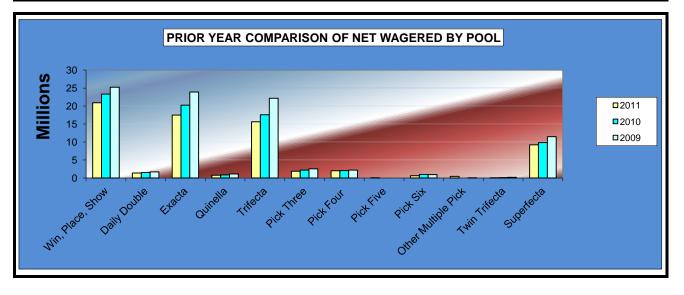

#### OKLAHOMA HORSE RACING COMMISSION STATISTICAL REPORT OF OPERATIONS ALL TRACKS-LIVE RACE DAYS AND SIMULCAST DAYS PRIOR YEAR COMPARISON - NET WAGERED BY POOL FOR THE CALENDAR YEAR 2011

|                     | 2011            | 2010            | 2009            | 2010 to 2011<br>Increase<br>(Decrease) | %<br>Change | 2009 to 2010<br>increase<br>(Decrease) | %<br>Change |
|---------------------|-----------------|-----------------|-----------------|----------------------------------------|-------------|----------------------------------------|-------------|
| Win, Place, Show    | \$20,926,200.00 | \$23,331,145.00 | \$25,215,840.00 | (\$2,404,945.00)                       | -10.31%     | (\$1,884,695.00)                       | -7.47%      |
| Daily Double        | 1,378,533.00    | 1,504,439.00    | 1,672,353.00    | (125,906.00)                           | -8.37%      | (167,914.00)                           | -10.04%     |
| Exacta              | 17,501,096.25   | 20,227,868.50   | 23,880,801.50   | (2,726,772.25)                         | -13.48%     | (3,652,933.00)                         | -15.30%     |
| Quinella            | 763,736.80      | 851,828.60      | 1,136,251.00    | (88,091.80)                            | -10.34%     | (284,422.40)                           | -25.03%     |
| Trifecta            | 15,603,652.55   | 17,556,438.30   | 22,151,355.60   | (1,952,785.75)                         | -11.12%     | (4,594,917.30)                         | -20.74%     |
| Pick Three          | 1,888,724.50    | 2,169,107.01    | 2,559,891.80    | (280,382.51)                           | -12.93%     | (390,784.79)                           | -15.27%     |
| Pick Four           | 2,016,917.20    | 2,037,527.25    | 2,199,392.20    | (20,610.05)                            | -1.01%      | (161,864.95)                           | -7.36%      |
| Pick Five           | 33,554.90       | 0.00            | 0.00            | 33,554.90                              | 100.00%     | 0.00                                   | 0.00%       |
| Pick Six            | 606,436.35      | 993,173.70      | 924,167.45      | (386,737.35)                           | -38.94%     | 69,006.25                              | 7.47%       |
| Other Multiple Pick | 445,800.10      | 0.00            | 1,182.00        | 445,800.10                             | 100.00%     | (1,182.00)                             | -100.00%    |
| Twin Trifecta       | 24,189.30       | 91,750.80       | 168,483.30      | (67,561.50)                            | -73.64%     | (76,732.50)                            | -45.54%     |
| Superfecta          | 9,213,178.00    | 9,816,182.20    | 11,483,594.50   | (603,004.20)                           | -6.14%      | (1,667,412.30)                         | -14.52%     |
| NET WAGERED         | \$70,402,018.95 | \$78,579,460.36 | \$91,393,312.35 | (\$8,177,441.41)                       | -10.41%     | (\$12,813,851.99)                      | -14.02%     |