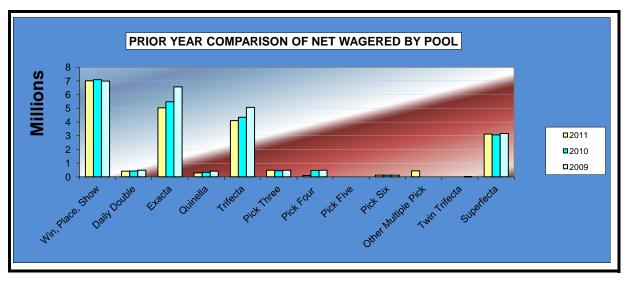

#### OKLAHOMA HORSE RACING COMMISSION STATISTICAL REPORT OF OPERATIONS ALL TRACKS-LIVE RACE DAYS AND SIMULCAST DAYS PRIOR YEAR COMPARISON - NET WAGERED BY POOL FOR THE CALENDAR YEAR 2011

|                     | 2011            | 2010            | 2009            | 2010 to 2011<br>Increase<br>(Decrease) | %<br>Change | 2009 to 2010<br>increase<br>(Decrease) | %<br>Change |
|---------------------|-----------------|-----------------|-----------------|----------------------------------------|-------------|----------------------------------------|-------------|
| Win, Place, Show    | \$20,926,200.00 | \$23,331,145.00 | \$25,215,840.00 | (\$2,404,945.00)                       | -10.31%     | (\$1,884,695.00)                       | -7.47%      |
| Daily Double        | 1,378,533.00    | 1,504,439.00    | 1,672,353.00    | (125,906.00)                           | -8.37%      | (167,914.00)                           | -10.04%     |
| Exacta              | 17,501,096.25   | 20,227,868.50   | 23,880,801.50   | (2,726,772.25)                         | -13.48%     | (3,652,933.00)                         | -15.30%     |
| Quinella            | 763,736.80      | 851,828.60      | 1,136,251.00    | (88,091.80)                            | -10.34%     | (284,422.40)                           | -25.03%     |
| Trifecta            | 15,603,652.55   | 17,556,438.30   | 22,151,355.60   | (1,952,785.75)                         | -11.12%     | (4,594,917.30)                         | -20.74%     |
| Pick Three          | 1,888,724.50    | 2,169,107.01    | 2,559,891.80    | (280,382.51)                           | -12.93%     | (390,784.79)                           | -15.27%     |
| Pick Four           | 2,016,917.20    | 2,037,527.25    | 2,199,392.20    | (20,610.05)                            | -1.01%      | (161,864.95)                           | -7.36%      |
| Pick Five           | 33,554.90       | 0.00            | 0.00            | 33,554.90                              | 100.00%     | 0.00                                   | 0.00%       |
| Pick Six            | 606,436.35      | 993,173.70      | 924,167.45      | (386,737.35)                           | -38.94%     | 69,006.25                              | 7.47%       |
| Other Multiple Pick | 445,800.10      | 0.00            | 1,182.00        | 445,800.10                             | 100.00%     | (1,182.00)                             | -100.00%    |
| Twin Trifecta       | 24,189.30       | 91,750.80       | 168,483.30      | (67,561.50)                            | -73.64%     | (76,732.50)                            | -45.54%     |
| Superfecta          | 9,213,178.00    | 9,816,182.20    | 11,483,594.50   | (603,004.20)                           | -6.14%      | (1,667,412.30)                         | -14.52%     |
| NET WAGERED         | \$70,402,018.95 | \$78,579,460.36 | \$91,393,312.35 | (\$8,177,441.41)                       | -10.41%     | (\$12,813,851.99)                      | -14.02%     |