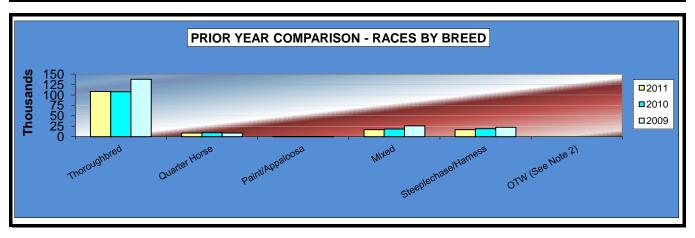

#### OKLAHOMA HORSE RACING COMMISSION STATISTICAL REPORT OF OPERATIONS ALL TRACKS-LIVE RACE DAYS AND SIMULCAST DAYS PRIOR YEAR COMPARISON - NUMBER OF RACES BY BREED FOR THE CALENDAR YEAR 2011

|                      | 2011    | 2010    | 2009    | 2010 to 2011<br>Increase<br>(Decrease) | %<br>Change | 2009 to 2010<br>increase<br>(Decrease) | %<br>Change |
|----------------------|---------|---------|---------|----------------------------------------|-------------|----------------------------------------|-------------|
|                      |         |         |         |                                        |             |                                        |             |
| Thoroughbred         | 108,316 | 107,733 | 137,775 | 583                                    | 0.54%       | (30,042)                               | -21.81%     |
| Quarter Horse        | 8,745   | 9,320   | 8,634   | (575)                                  | -6.17%      | 686                                    | 7.95%       |
| Paint/Appaloosa      | 199     | 209     | 269     | (10)                                   | -4.78%      | (60)                                   | -22.30%     |
| Mixed                | 16,855  | 18,197  | 25,897  | (1,342)                                | -7.37%      | (7,700)                                | -29.73%     |
| Steeplechase/Harness | 16,527  | 19,041  | 22,400  | (2,514)                                | -13.20%     | (3,359)                                | -15.00%     |
| OTW (See Note 2)     | 0       | 0       | 0       | 0                                      | 0.00%       | 0                                      | 0.00%       |
| TOTAL RACES          | 150,642 | 154,500 | 194,975 | (3,858)                                | -2.50%      | (40,475)                               | -20.76%     |