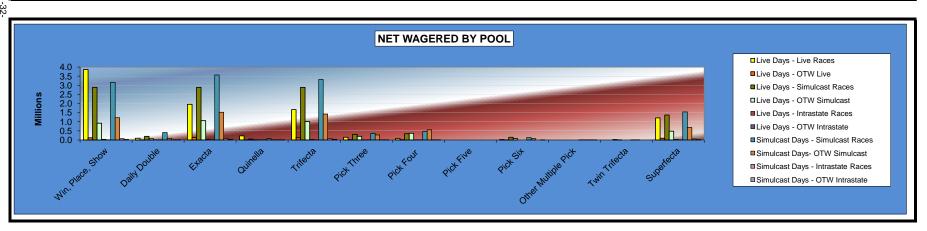

#### OKLAHOMA HORSE RACING COMMISSION STATISTICAL REPORT OF OPERATIONS ALL TRACKS - LIVE DAYS AND SIMULCAST DAYS NET WAGERED BY POOL FOR THE CALENDAR YEAR 2011

|                     |                 |              | Live Day        | S              |              |             |                 | Simulcast      | Days           |              |                 |                 |                 |
|---------------------|-----------------|--------------|-----------------|----------------|--------------|-------------|-----------------|----------------|----------------|--------------|-----------------|-----------------|-----------------|
|                     | Live Ra         | ces          | Simulcast       | Races          | Intras       | tate        | Simulcast       | Races          | Intrast        | ate          | Tot             | al              | Grand           |
|                     | On-Track        | OTW          | On-Track        | OTW            | On-Track     | OTW         | On-Track        | OTW            | On-Track       | OTW          | On-Track        | OTW             | Total           |
| Win, Place, Show    | \$5,069,034.00  | \$123,513.00 | \$4,010,362.00  | \$919,979.00   | \$53,198.00  | \$10,997.00 | \$9,054,885.00  | \$1,222,227.00 | \$434,168.00   | \$27,837.00  | \$18,621,647.00 | \$2,304,553.00  | \$20,926,200.00 |
| Daily Double        | 126,866.00      | 9,028.00     | 276,391.00      | 65,391.00      | 2,289.00     | 57.00       | 778,964.00      | 88,509.00      | 30,242.00      | 796.00       | 1,214,752.00    | 163,781.00      | 1,378,533.00    |
| Exacta              | 2,414,008.00    | 139,942.00   | 3,783,621.00    | 1,058,966.00   | 45,161.00    | 9,291.00    | 8,097,142.25    | 1,523,373.00   | 391,681.00     | 37,911.00    | 14,731,613.25   | 2,769,483.00    | 17,501,096.25   |
| Quinella            | 387,214.00      | 6,899.00     | 81,194.30       | 7,562.00       | 5,787.00     | 363.00      | 188,648.50      | 13,418.00      | 70,634.00      | 2,017.00     | 733,477.80      | 30,259.00       | 763,736.80      |
| Trifecta            | 2,073,953.00    | 117,821.00   | 3,670,246.80    | 1,010,077.00   | 42,443.50    | 9,505.50    | 6,881,858.75    | 1,421,410.00   | 340,860.50     | 35,476.50    | 13,009,362.55   | 2,594,290.00    | 15,603,652.55   |
| Pick Three          | 163,827.00      | 18,134.00    | 396,822.50      | 196,455.50     | 1,648.00     | 54.00       | 803,129.50      | 276,238.00     | 30,960.00      | 1,456.00     | 1,396,387.00    | 492,337.50      | 1,888,724.50    |
| Pick Four           | 91,570.00       | 17,645.00    | 438,689.40      | 368,514.20     | 514.00       | 13.00       | 541,100.10      | 556,906.50     | 1,963.00       | 2.00         | 1,073,836.50    | 943,080.70      | 2,016,917.20    |
| Pick Five           | 0.00            | 0.00         | 16,272.40       | 0.00           | 108.00       | 0.00        | 17,042.50       | 0.00           | 132.00         | 0.00         | 33,554.90       | 0.00            | 33,554.90       |
| Pick Six            | 26,678.00       | 3,889.00     | 166,991.80      | 75,165.30      | 6.00         | 0.00        | 263,910.25      | 69,721.00      | 30.00          | 45.00        | 457,616.05      | 148,820.30      | 606,436.35      |
| Other Multiple Pick | 0.00            | 0.00         | 0.00            | 0.00           | 0.00         | 0.00        | 433,868.10      | 1,978.00       | 9,389.00       | 565.00       | 443,257.10      | 2,543.00        | 445,800.10      |
| Twin Trifecta       | 0.00            | 0.00         | 19,401.30       | 3,283.70       | 0.00         | 0.00        | 1,140.00        | 364.30         | 0.00           | 0.00         | 20,541.30       | 3,648.00        | 24,189.30       |
| Superfecta          | 1,485,999.35    | 89,678.30    | 1,917,002.30    | 476,811.10     | 38,463.00    | 4,936.80    | 4,166,426.70    | 682,688.65     | 332,138.70     | 19,033.10    | 7,940,030.05    | 1,273,147.95    | 9,213,178.00    |
|                     |                 |              |                 |                |              |             |                 |                |                |              |                 |                 |                 |
| NET WAGERED         | \$11,839,149.35 | \$526,549.30 | \$14,776,994.80 | \$4,182,204.80 | \$189,617.50 | \$35,217.30 | \$31,228,115.65 | \$5,856,833.45 | \$1,642,198.20 | \$125,138.60 | \$59,676,075.50 | \$10,725,943.45 | \$70,402,018.95 |