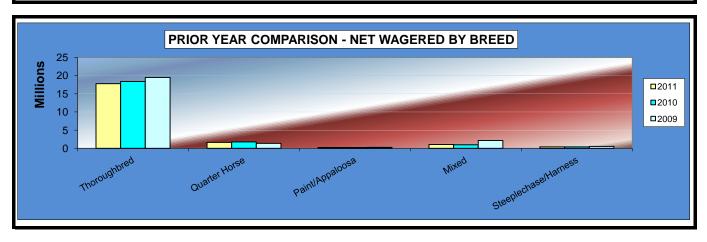

#### OKLAHOMA HORSE RACING COMMISSION STATISTICAL REPORT OF OPERATIONS ALL TRACKS-LIVE RACE DAYS AND SIMULCAST DAYS PRIOR YEAR COMPARISON - NET WAGERED BY BREED FOR THE CALENDAR YEAR 2011

|                      | 2011            | 2010            | 2009            | 2010 to 2011<br>Increase<br>(Decrease) | %<br>Change | 2009 to 2010<br>increase<br>(Decrease) | %<br>Change |
|----------------------|-----------------|-----------------|-----------------|----------------------------------------|-------------|----------------------------------------|-------------|
|                      |                 |                 |                 |                                        |             |                                        |             |
| Thoroughbred         | \$47,831,581.27 | \$46,047,287.20 | \$52,265,131.24 | \$1,784,294.07                         | 3.87%       | (\$6,217,844.04)                       | -11.90%     |
| Quarter Horse        | \$6,864,416.20  | 6,166,733.57    | 6,350,423.68    | 697,682.63                             | 11.31%      | (183,690.11)                           | -2.89%      |
| Paint/Appaloosa      | \$884,794.01    | 868,112.74      | 979,692.93      | 16,681.27                              | 1.92%       | (111,580.19)                           | -11.39%     |
| Mixed                | \$3,003,064.01  | 3,298,838.80    | 5,464,361.90    | (295,774.79)                           | -8.97%      | (2,165,523.10)                         | -39.63%     |
| Steeplechase/Harness | \$1,092,220.01  | 1,147,692.50    | 1,396,151.50    | (55,472.49)                            | -4.83%      | (248,459.00)                           | -17.80%     |
| OTW (See Note 2)     | \$10,725,943.45 | 21,050,795.55   | 24,937,551.10   | (10,324,852.10)                        | -49.05%     | (3,886,755.55)                         | -15.59%     |
| NET WAGERED          | \$70,402,018.95 | \$78,579,460.36 | \$91,393,312.35 | (\$8,177,441.41)                       | -10.41%     | (\$12,813,851.99)                      | -14.02%     |