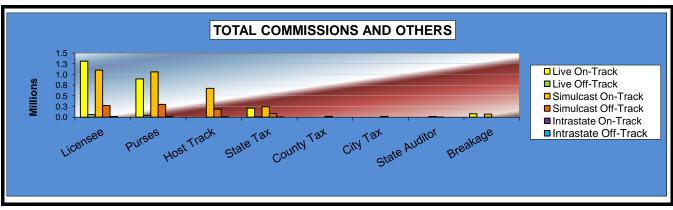

### OKLAHOMA HORSE RACING COMMISSION STATISTICAL REPORT OF OPERATIONS ALL TRACKS - LIVE RACE DAYS AND SIMULCAST DAYS DISTRIBUTION SUMMARY OF NET WAGERED-SIMULCAST DAYS

**FOR THE CALENDAR YEAR 2011** 

|                              | Simulcast Days  |                |                |              |                 |  |  |  |  |  |
|------------------------------|-----------------|----------------|----------------|--------------|-----------------|--|--|--|--|--|
|                              | Simulca         | te             | Grand          |              |                 |  |  |  |  |  |
|                              | On-Track        | OTW            | On-Track       | OTW          | Total           |  |  |  |  |  |
|                              |                 |                |                |              |                 |  |  |  |  |  |
| NET WAGERED                  | \$31,228,115.65 | \$5,856,833.45 | \$1,642,198.20 | \$125,138.65 | \$38,852,285.95 |  |  |  |  |  |
| COMMISSIONS:                 |                 |                |                |              |                 |  |  |  |  |  |
| Licensee                     | 2,597,761.09    | 432,863.88     | 142,433.94     | 12,889.47    | 3,185,948.38    |  |  |  |  |  |
| Purses                       | 2,295,073.80    | 424,526.44     | 134,312.70     | 8,882.28     | 2,862,795.22    |  |  |  |  |  |
| Host Track                   | 1,320,429.04    | 235,339.87     | 61,927.62      | 3,770.01     | 1,621,466.54    |  |  |  |  |  |
| State Tax                    | 303,057.91      | 117,136.68     | 10,172.92      | 2,502.75     | 432,870.26      |  |  |  |  |  |
| County Tax                   | 0.00            | 26,355.75      | 0.00           | 563.12       | 26,918.87       |  |  |  |  |  |
| City Tax                     | 0.00            | 26,355.75      | 0.00           | 563.12       | 26,918.87       |  |  |  |  |  |
| State Auditor                | 31,228.13       | 5,856.83       | 0.00           | 125.14       | 37,210.11       |  |  |  |  |  |
| Breeding Development Fund    |                 |                |                |              |                 |  |  |  |  |  |
| Special Account (B.D.F.S.A.) | 0.00            | 0.00           | 1,519.53       | 0.00         | 1,519.53        |  |  |  |  |  |
| OTHERS:                      |                 |                |                |              |                 |  |  |  |  |  |
| Breakage                     | 166,232.20      | 286.90         | 8,251.11       | 0.00         | 174,770.21      |  |  |  |  |  |
| Unclaimed Tickets            | 0.00            | 0.00           | 0.00           | 0.00         | 0.00            |  |  |  |  |  |
| TOTAL COMMISSIONS            |                 | •              |                | •            | *               |  |  |  |  |  |
| AND OTHERS:                  | \$6,713,782.17  | \$1,268,722.11 | \$358,617.82   | \$29,295.89  | \$8,370,417.99  |  |  |  |  |  |
| NET PAID TO THE PUBLIC       | \$24,514,333.48 | \$4,588,111.34 | \$1,283,580.38 |              |                 |  |  |  |  |  |