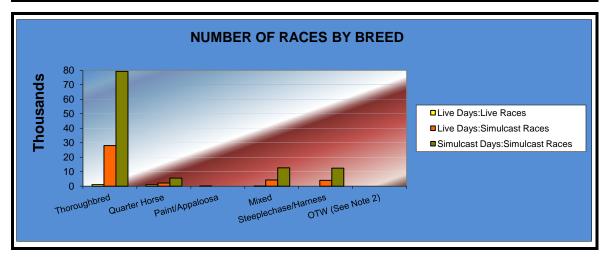

#### OKLAHOMA HORSE RACING COMMISSION STATISTICAL REPORT OF OPERATIONS ALL TRACKS - LIVE RACE DAYS AND SIMULCAST DAYS NUMBER OF RACES BY BREED FOR THE CALENDAR YEAR 2011

|                      | Live D        | avs                |                   | Total         | Total              |                |
|----------------------|---------------|--------------------|-------------------|---------------|--------------------|----------------|
|                      | Live<br>Races | Simulcast<br>Races | Simulcast<br>Days | Live<br>Races | Simulcast<br>Races | Grand<br>Total |
|                      |               |                    |                   |               |                    |                |
| Thoroughbred         | 1,104         | 28,016             | 79,196            | 1,104         | 107,212            | 108,316        |
| Quarter Horse        | 948           | 2,233              | 5,564             | 948           | 7,797              | 8,745          |
| Paint/Appaloosa      | 199           | 0                  | 0                 | 199           | 0                  | 199            |
| Mixed                | 2             | 4,233              | 12,620            | 2             | 16,853             | 16,855         |
| Steeplechase/Harness | 0             | 4,054              | 12,473            | 0             | 16,527             | 16,527         |
| OTW (See Note 2)     | 0             | 0                  | 0                 | 0             | 0                  | 0              |
| TOTAL RACES          | 2,253         | 38,536             | 109,853           | 2,253         | 148,389            | 150,642        |