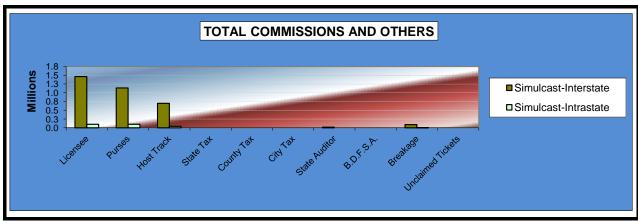

# OKLAHOMA HORSE RACING COMMISSION STATISTICAL REPORT OF OPERATIONS FAIR MEADOWS AT TULSA - LIVE RACE DAYS AND SIMULCAST DAYS DISTRIBUTION SUMMARY OF NET WAGERED FOR THE CALENDAR YEAR 2011

|                               | Live<br>Days          | Simulcast<br>Days | Total           | Guest<br>Facilities<br>(See Note 1) | Grand<br>Total  |
|-------------------------------|-----------------------|-------------------|-----------------|-------------------------------------|-----------------|
| NET WAGERED                   | \$3,869,967.70        | \$17,208,776.05   | \$21,078,743.75 | \$2,866,147.42                      | \$23,944,891.17 |
| COMMISSIONS:                  |                       |                   |                 |                                     |                 |
| Licensee                      | \$406,780.46          | \$1,561,145.90    | 1,967,926.36    | \$58,470.76                         | \$2,026,397.12  |
| Purses                        | 271,972.22            | 1,239,641.46      | 1,511,613.68    | 29,234.86                           | 1,540,848.54    |
| Host Track                    | 114,426.64            | 742,058.91        | 856,485.55      | 0.00                                | 856,485.55      |
| State Tax                     | 0.00                  | 0.00              | 0.00            | 0.00                                | 0.00            |
| County Tax                    | 0.00                  | 0.00              | 0.00            | 0.00                                | 0.00            |
| City Tax                      | 0.00                  | 0.00              | 0.00            | 0.00                                | 0.00            |
| State Auditor                 | 2,639.22              | 16,075.23         | 18,714.45       | 0.00                                | 18,714.45       |
| Breeding Development Fund     |                       |                   |                 |                                     |                 |
| Special Account (B.D.F.S.A.)  | 6,855.45              | 0.00              | 6,855.45        | 624.35                              | 7,479.80        |
| OTHERS:                       |                       |                   |                 |                                     |                 |
| Breakage                      | 21,498.52             | 94,500.46         | 115,998.98      | 0.00                                | 115,998.98      |
| Unclaimed Tickets             | 0.00                  | 0.00              | 0.00            | 0.00                                | 0.00            |
| TOTAL COMMISSIONS AND OTHERS: | \$824,1 <b>72.</b> 51 | \$3,653,421.96    | \$4,477,594.47  | \$88,329.97                         | \$4,565,924.44  |
| NET PAID TO THE PUBLIC        | \$3,045,795.19        | \$13,555,354.09   | \$16,601,149.28 | <del>+,3.</del>                     | ¥ .,,-          |