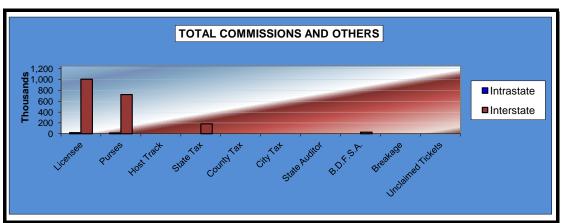

# OKLAHOMA HORSE RACING COMMISSION STATISTICAL REPORT OF OPERATIONS ALL TRACKS - LIVE RACE DAYS AND SIMULCAST DAYS DISTRIBUTION SUMMARY OF NET WAGERED FOR THE CALENDAR YEAR 2011

|                                  | Live<br>Days    | Simulcast<br>Days | Total           | Guest<br>Facilities<br>(See Note 1) | Grand<br>Total   |
|----------------------------------|-----------------|-------------------|-----------------|-------------------------------------|------------------|
| NET WAGERED                      | \$31,549,733.00 | \$38,852,285.95   | \$70,402,018.95 | \$81,308,853.97                     | \$151,710,872.92 |
| COMMISSIONS:                     |                 |                   |                 |                                     |                  |
| Licensee                         | 2,764,743.24    | 3,185,948.38      | 5,950,691.62    | 1,324,636.00                        | 7,275,327.62     |
| Purses                           | 2,308,245.98    | 2,862,795.22      | 5,171,041.20    | 942,089.68                          | 6,113,130.88     |
| Host Track                       | 871,896.92      | 1,621,466.54      | 2,493,363.46    | 0.00                                | 2,493,363.46     |
| State Tax                        | 553,924.01      | 432,870.26        | 986,794.27      | 226,038.53                          | 1,212,832.80     |
| County Tax                       | 21,347.87       | 26,918.87         | 48,266.75       | 0.00                                | 48,266.75        |
| City Tax                         | 21,347.87       | 26,918.87         | 48,266.75       | 0.00                                | 48,266.75        |
| State Auditor                    | 19,520.98       | 37,210.11         | 56,731.08       | 0.00                                | 56,731.08        |
| Breeding Development Fund        |                 |                   |                 |                                     |                  |
| Special Account (B.D.F.S.A.)     | 37,823.26       | 1,519.53          | 39,342.79       | 38,141.11                           | 77,483.90        |
| OTHERS:                          |                 |                   |                 |                                     |                  |
| Breakage                         | 154,673.42      | 174,770.21        | 329,443.63      | 0.00                                | 329,443.63       |
| Unclaimed Tickets                | 441,186.43      | 0.00              | 441,186.43      | 0.00                                | 441,186.43       |
| TOTAL COMMISSIONS<br>AND OTHERS: | \$7,194,709.98  | \$8,370,417.99    | \$15,565,127.97 | \$2,530,905.32                      | \$18,096,033.30  |
| NET PAID TO THE PUBLIC           | \$24,355,023.02 | \$30,481,867.96   | \$54,836,890.98 |                                     |                  |