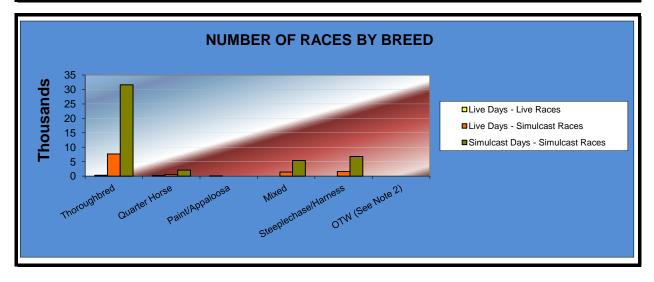

#### OKLAHOMA HORSE RACING COMMISSION STATISTICAL REPORT OF OPERATIONS ALL TRACKS - LIVE RACE DAYS AND SIMULCAST DAYS NUMBER OF RACES BY BREED FOR THE CALENDAR YEAR 2011

|                      | Live D        | avs                |                   | Total         | Total              |                |
|----------------------|---------------|--------------------|-------------------|---------------|--------------------|----------------|
|                      | Live<br>Races | Simulcast<br>Races | Simulcast<br>Days | Live<br>Races | Simulcast<br>Races | Grand<br>Total |
|                      |               |                    |                   |               |                    |                |
| Thoroughbred         | 1,104         | 28,016             | 79,196            | 1,104         | 107,212            | 108,316        |
| Quarter Horse        | 948           | 2,233              | 5,564             | 948           | 7,797              | 8,745          |
| Paint/Appaloosa      | 199           | 0                  | 0                 | 199           | 0                  | 199            |
| Mixed                | 2             | 4,233              | 12,620            | 2             | 16,853             | 16,855         |
| Steeplechase/Harness | 0             | 4,054              | 12,473            | 0             | 16,527             | 16,527         |
| OTW (See Note 2)     | 0             | 0                  | 0                 | 0             | 0                  | 0              |
| TOTAL RACES          | 2,253         | 38,536             | 109,853           | 2,253         | 148,389            | 150,642        |