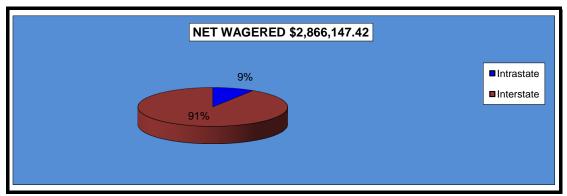

### FAIR MEADOWS AT TULSA - LIVE RACE DAYS AND SIMULCAST DAYS DISTRIBUTION SUMMARY OF NET WAGERED-GUEST FACILITIES FOR THE CALENDAR YEAR 2011

|                               | Guest Facil<br>(See Note |                | Grand          |
|-------------------------------|--------------------------|----------------|----------------|
|                               | Intrastate               | Interstate     | Total          |
|                               |                          |                |                |
| NET WAGERED                   | \$260,601.20             | \$2,605,546.22 | \$2,866,147.42 |
| COMMISSIONS:                  |                          |                |                |
| Licensee                      | 6,905.84                 | 51,564.92      | 58,470.76      |
| Purses                        | 3,452.42                 | 25,782.44      | 29,234.86      |
| Host Track                    | 0.00                     | 0.00           | 0.00           |
| State Tax                     | 0.00                     | 0.00           | 0.00           |
| County Tax                    | 0.00                     | 0.00           | 0.00           |
| City Tax                      | 0.00                     | 0.00           | 0.00           |
| State Auditor                 | 0.00                     | 0.00           | 0.00           |
| Breeding Development Fund     |                          |                |                |
| Special Account (B.D.F.S.A.)  | 79.43                    | 544.92         | 624.35         |
| OTHERS:                       |                          |                |                |
| Breakage                      | 0.00                     | 0.00           | 0.00           |
| Unclaimed Tickets             | 0.00                     | 0.00           | 0.00           |
| TOTAL COMMISSIONS AND OTHERS: | \$10,437.69              | \$77,892.28    | \$88,329.97    |
| NET PAID TO THE PUBLIC        | \$250,163.51             |                |                |