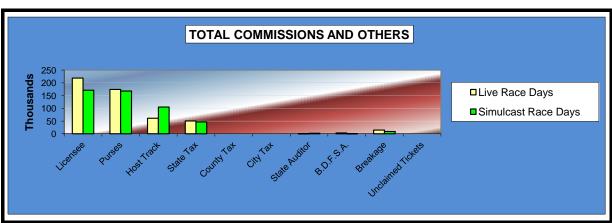

# OKLAHOMA HORSE RACING COMMISSION STATISTICAL REPORT OF OPERATIONS ALL TRACKS - LIVE RACE DAYS AND SIMULCAST DAYS DISTRIBUTION SUMMARY OF NET WAGERED FOR THE CALENDAR YEAR 2011

|                                  | Live<br>Days    | Simulcast<br>Days | Total           | Guest<br>Facilities<br>(See Note 1) | Grand<br>Total   |
|----------------------------------|-----------------|-------------------|-----------------|-------------------------------------|------------------|
| NET WAGERED                      | \$31,549,733.00 | \$38,852,285.95   | \$70,402,018.95 | \$81,308,853.97                     | \$151,710,872.92 |
| COMMISSIONS:                     |                 |                   |                 |                                     |                  |
| Licensee                         | 2,764,743.24    | 3,185,948.38      | 5,950,691.62    | 1,324,636.00                        | 7,275,327.62     |
| Purses                           | 2,308,245.98    | 2,862,795.22      | 5,171,041.20    | 942,089.68                          | 6,113,130.88     |
| Host Track                       | 871,896.92      | 1,621,466.54      | 2,493,363.46    | 0.00                                | 2,493,363.46     |
| State Tax                        | 553,924.01      | 432,870.26        | 986,794.27      | 226,038.53                          | 1,212,832.80     |
| County Tax                       | 21,347.87       | 26,918.87         | 48,266.75       | 0.00                                | 48,266.75        |
| City Tax                         | 21,347.87       | 26,918.87         | 48,266.75       | 0.00                                | 48,266.75        |
| State Auditor                    | 19,520.98       | 37,210.11         | 56,731.08       | 0.00                                | 56,731.08        |
| Breeding Development Fund        |                 |                   |                 |                                     |                  |
| Special Account (B.D.F.S.A.)     | 37,823.26       | 1,519.53          | 39,342.79       | 38,141.11                           | 77,483.90        |
| OTHERS:                          |                 |                   |                 |                                     |                  |
| Breakage                         | 154,673.42      | 174,770.21        | 329,443.63      | 0.00                                | 329,443.63       |
| Unclaimed Tickets                | 441,186.43      | 0.00              | 441,186.43      | 0.00                                | 441,186.43       |
| TOTAL COMMISSIONS<br>AND OTHERS: | \$7,194,709.98  | \$8,370,417.99    | \$15,565,127.97 | \$2,530,905.32                      | \$18,096,033.30  |
| NET PAID TO THE PUBLIC           | \$24,355,023.02 | \$30,481,867.96   | \$54,836,890.98 |                                     |                  |