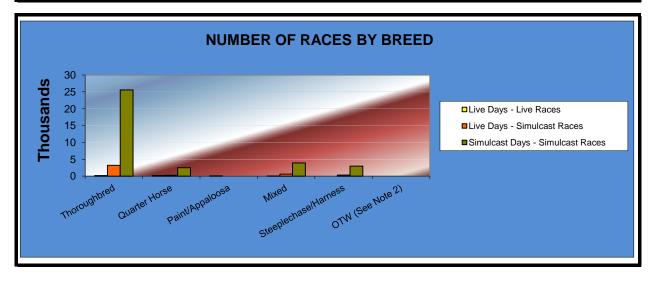

#### OKLAHOMA HORSE RACING COMMISSION STATISTICAL REPORT OF OPERATIONS ALL TRACKS - LIVE RACE DAYS AND SIMULCAST DAYS NUMBER OF RACES BY BREED FOR THE CALENDAR YEAR 2011

|                      | Live D        | avs                |                   | Total         | Total              |                |
|----------------------|---------------|--------------------|-------------------|---------------|--------------------|----------------|
|                      | Live<br>Races | Simulcast<br>Races | Simulcast<br>Days | Live<br>Races | Simulcast<br>Races | Grand<br>Total |
|                      |               |                    |                   |               |                    |                |
| Thoroughbred         | 1,104         | 28,016             | 79,196            | 1,104         | 107,212            | 108,316        |
| Quarter Horse        | 948           | 2,233              | 5,564             | 948           | 7,797              | 8,745          |
| Paint/Appaloosa      | 199           | 0                  | 0                 | 199           | 0                  | 199            |
| Mixed                | 2             | 4,233              | 12,620            | 2             | 16,853             | 16,855         |
| Steeplechase/Harness | 0             | 4,054              | 12,473            | 0             | 16,527             | 16,527         |
| OTW (See Note 2)     | 0             | 0                  | 0                 | 0             | 0                  | 0              |
| TOTAL RACES          | 2,253         | 38,536             | 109,853           | 2,253         | 148,389            | 150,642        |