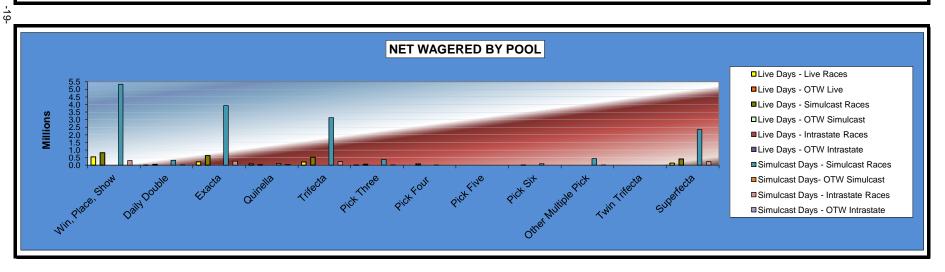

#### OKLAHOMA HORSE RACING COMMISSION STATISTICAL REPORT OF OPERATIONS ALL TRACKS - LIVE DAYS AND SIMULCAST DAYS NET WAGERED BY POOL FOR THE CALENDAR YEAR 2011

|                     |                 |              | Live Day        | S              |              |             |                 | Simulcast      | Days           |              |                 |                 |                 |
|---------------------|-----------------|--------------|-----------------|----------------|--------------|-------------|-----------------|----------------|----------------|--------------|-----------------|-----------------|-----------------|
|                     | Live Ra         | ces          | Simulcast       | Races          | Intras       | tate        | Simulcast       | Races          | Intrast        | ate          | Tot             | al              | Grand           |
|                     | On-Track        | OTW          | On-Track        | OTW            | On-Track     | OTW         | On-Track        | OTW            | On-Track       | OTW          | On-Track        | OTW             | Total           |
| Win, Place, Show    | \$5,069,034.00  | \$123,513.00 | \$4,010,362.00  | \$919,979.00   | \$53,198.00  | \$10,997.00 | \$9,054,885.00  | \$1,222,227.00 | \$434,168.00   | \$27,837.00  | \$18,621,647.00 | \$2,304,553.00  | \$20,926,200.00 |
| Daily Double        | 126,866.00      | 9,028.00     | 276,391.00      | 65,391.00      | 2,289.00     | 57.00       | 778,964.00      | 88,509.00      | 30,242.00      | 796.00       | 1,214,752.00    | 163,781.00      | 1,378,533.00    |
| Exacta              | 2,414,008.00    | 139,942.00   | 3,783,621.00    | 1,058,966.00   | 45,161.00    | 9,291.00    | 8,097,142.25    | 1,523,373.00   | 391,681.00     | 37,911.00    | 14,731,613.25   | 2,769,483.00    | 17,501,096.25   |
| Quinella            | 387,214.00      | 6,899.00     | 81,194.30       | 7,562.00       | 5,787.00     | 363.00      | 188,648.50      | 13,418.00      | 70,634.00      | 2,017.00     | 733,477.80      | 30,259.00       | 763,736.80      |
| Trifecta            | 2,073,953.00    | 117,821.00   | 3,670,246.80    | 1,010,077.00   | 42,443.50    | 9,505.50    | 6,881,858.75    | 1,421,410.00   | 340,860.50     | 35,476.50    | 13,009,362.55   | 2,594,290.00    | 15,603,652.55   |
| Pick Three          | 163,827.00      | 18,134.00    | 396,822.50      | 196,455.50     | 1,648.00     | 54.00       | 803,129.50      | 276,238.00     | 30,960.00      | 1,456.00     | 1,396,387.00    | 492,337.50      | 1,888,724.50    |
| Pick Four           | 91,570.00       | 17,645.00    | 438,689.40      | 368,514.20     | 514.00       | 13.00       | 541,100.10      | 556,906.50     | 1,963.00       | 2.00         | 1,073,836.50    | 943,080.70      | 2,016,917.20    |
| Pick Five           | 0.00            | 0.00         | 16,272.40       | 0.00           | 108.00       | 0.00        | 17,042.50       | 0.00           | 132.00         | 0.00         | 33,554.90       | 0.00            | 33,554.90       |
| Pick Six            | 26,678.00       | 3,889.00     | 166,991.80      | 75,165.30      | 6.00         | 0.00        | 263,910.25      | 69,721.00      | 30.00          | 45.00        | 457,616.05      | 148,820.30      | 606,436.35      |
| Other Multiple Pick | 0.00            | 0.00         | 0.00            | 0.00           | 0.00         | 0.00        | 433,868.10      | 1,978.00       | 9,389.00       | 565.00       | 443,257.10      | 2,543.00        | 445,800.10      |
| Twin Trifecta       | 0.00            | 0.00         | 19,401.30       | 3,283.70       | 0.00         | 0.00        | 1,140.00        | 364.30         | 0.00           | 0.00         | 20,541.30       | 3,648.00        | 24,189.30       |
| Superfecta          | 1,485,999.35    | 89,678.30    | 1,917,002.30    | 476,811.10     | 38,463.00    | 4,936.80    | 4,166,426.70    | 682,688.65     | 332,138.70     | 19,033.10    | 7,940,030.05    | 1,273,147.95    | 9,213,178.00    |
|                     |                 |              |                 |                |              |             |                 |                |                |              |                 |                 |                 |
| NET WAGERED         | \$11,839,149.35 | \$526,549.30 | \$14,776,994.80 | \$4,182,204.80 | \$189,617.50 | \$35,217.30 | \$31,228,115.65 | \$5,856,833.45 | \$1,642,198.20 | \$125,138.60 | \$59,676,075.50 | \$10,725,943.45 | \$70,402,018.95 |