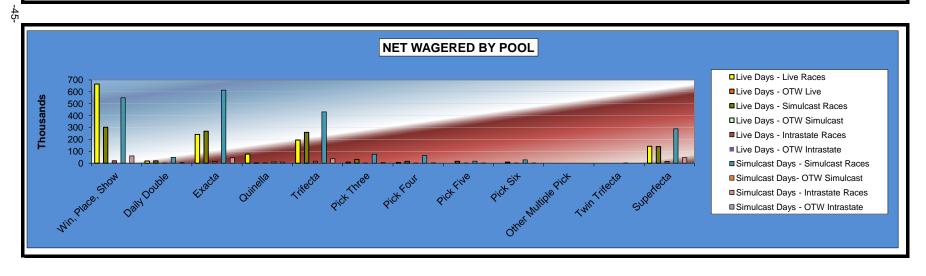

#### OKLAHOMA HORSE RACING COMMISSION STATISTICAL REPORT OF OPERATIONS ALL TRACKS - LIVE DAYS AND SIMULCAST DAYS NET WAGERED BY POOL FOR THE CALENDAR YEAR 2011

|                     |                 |              | Live Day        | S              |              |             |                 | Simulcast      | Days           |              |                 |                 |                 |
|---------------------|-----------------|--------------|-----------------|----------------|--------------|-------------|-----------------|----------------|----------------|--------------|-----------------|-----------------|-----------------|
|                     | Live Ra         | ces          | Simulcast       | Races          | Intras       | tate        | Simulcast       | Races          | Intrast        | ate          | Tot             | al              | Grand           |
|                     | On-Track        | OTW          | On-Track        | OTW            | On-Track     | OTW         | On-Track        | OTW            | On-Track       | OTW          | On-Track        | OTW             | Total           |
| Win, Place, Show    | \$5,069,034.00  | \$123,513.00 | \$4,010,362.00  | \$919,979.00   | \$53,198.00  | \$10,997.00 | \$9,054,885.00  | \$1,222,227.00 | \$434,168.00   | \$27,837.00  | \$18,621,647.00 | \$2,304,553.00  | \$20,926,200.00 |
| Daily Double        | 126,866.00      | 9,028.00     | 276,391.00      | 65,391.00      | 2,289.00     | 57.00       | 778,964.00      | 88,509.00      | 30,242.00      | 796.00       | 1,214,752.00    | 163,781.00      | 1,378,533.00    |
| Exacta              | 2,414,008.00    | 139,942.00   | 3,783,621.00    | 1,058,966.00   | 45,161.00    | 9,291.00    | 8,097,142.25    | 1,523,373.00   | 391,681.00     | 37,911.00    | 14,731,613.25   | 2,769,483.00    | 17,501,096.25   |
| Quinella            | 387,214.00      | 6,899.00     | 81,194.30       | 7,562.00       | 5,787.00     | 363.00      | 188,648.50      | 13,418.00      | 70,634.00      | 2,017.00     | 733,477.80      | 30,259.00       | 763,736.80      |
| Trifecta            | 2,073,953.00    | 117,821.00   | 3,670,246.80    | 1,010,077.00   | 42,443.50    | 9,505.50    | 6,881,858.75    | 1,421,410.00   | 340,860.50     | 35,476.50    | 13,009,362.55   | 2,594,290.00    | 15,603,652.55   |
| Pick Three          | 163,827.00      | 18,134.00    | 396,822.50      | 196,455.50     | 1,648.00     | 54.00       | 803,129.50      | 276,238.00     | 30,960.00      | 1,456.00     | 1,396,387.00    | 492,337.50      | 1,888,724.50    |
| Pick Four           | 91,570.00       | 17,645.00    | 438,689.40      | 368,514.20     | 514.00       | 13.00       | 541,100.10      | 556,906.50     | 1,963.00       | 2.00         | 1,073,836.50    | 943,080.70      | 2,016,917.20    |
| Pick Five           | 0.00            | 0.00         | 16,272.40       | 0.00           | 108.00       | 0.00        | 17,042.50       | 0.00           | 132.00         | 0.00         | 33,554.90       | 0.00            | 33,554.90       |
| Pick Six            | 26,678.00       | 3,889.00     | 166,991.80      | 75,165.30      | 6.00         | 0.00        | 263,910.25      | 69,721.00      | 30.00          | 45.00        | 457,616.05      | 148,820.30      | 606,436.35      |
| Other Multiple Pick | 0.00            | 0.00         | 0.00            | 0.00           | 0.00         | 0.00        | 433,868.10      | 1,978.00       | 9,389.00       | 565.00       | 443,257.10      | 2,543.00        | 445,800.10      |
| Twin Trifecta       | 0.00            | 0.00         | 19,401.30       | 3,283.70       | 0.00         | 0.00        | 1,140.00        | 364.30         | 0.00           | 0.00         | 20,541.30       | 3,648.00        | 24,189.30       |
| Superfecta          | 1,485,999.35    | 89,678.30    | 1,917,002.30    | 476,811.10     | 38,463.00    | 4,936.80    | 4,166,426.70    | 682,688.65     | 332,138.70     | 19,033.10    | 7,940,030.05    | 1,273,147.95    | 9,213,178.00    |
|                     |                 |              |                 |                |              |             |                 |                |                |              |                 |                 |                 |
| NET WAGERED         | \$11,839,149.35 | \$526,549.30 | \$14,776,994.80 | \$4,182,204.80 | \$189,617.50 | \$35,217.30 | \$31,228,115.65 | \$5,856,833.45 | \$1,642,198.20 | \$125,138.60 | \$59,676,075.50 | \$10,725,943.45 | \$70,402,018.95 |