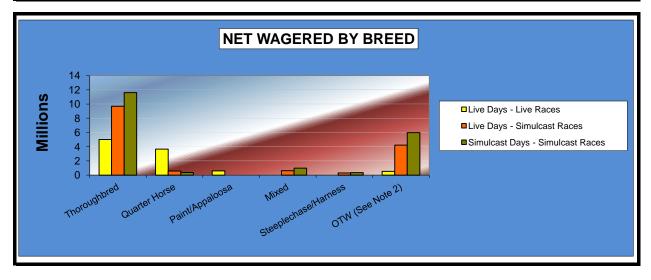

#### OKLAHOMA HORSE RACING COMMISSION STATISTICAL REPORT OF OPERATIONS ALL TRACKS - LIVE RACE DAYS AND SIMULCAST DAYS NET WAGERED BY BREED FOR THE CALENDAR YEAR 2011

|                      | Live Days       |                    |                   | Total           | Total              |                 |
|----------------------|-----------------|--------------------|-------------------|-----------------|--------------------|-----------------|
|                      | Live<br>Races   | Simulcast<br>Races | Simulcast<br>Days | Live<br>Races   | Simulcast<br>Races | Grand<br>Total  |
|                      |                 |                    |                   |                 |                    |                 |
| Thoroughbred         | \$6,279,200.40  | \$13,043,245.60    | \$28,509,135.27   | \$6,279,200.40  | \$41,552,380.87    | \$47,831,581.27 |
| Quarter Horse        | 4,668,947.54    | 720,136.70         | 1,475,331.96      | 4,668,947.54    | 2,195,468.66       | 6,864,416.20    |
| Paint/Appaloosa      | 884,794.01      | 0.00               | 0.00              | 884,794.01      | 0.00               | 884,794.01      |
| Mixed                | 6,207.40        | 857,520.90         | 2,139,335.71      | 6,207.40        | 2,996,856.61       | 3,003,064.01    |
| Steeplechase/Harness | 0.00            | 341,803.20         | 750,416.81        | 0.00            | 1,092,220.01       | 1,092,220.01    |
| OTW (See Note 2)     | 526,549.30      | 4,221,328.00       | 5,978,066.15      | 526,549.30      | 10,199,394.15      | 10,725,943.45   |
| NET WAGERED          | \$12,365,698.65 | \$19,184,034.40    | \$38,852,285.90   | \$12,365,698.65 | \$58,036,320.30    | \$70,402,018.95 |