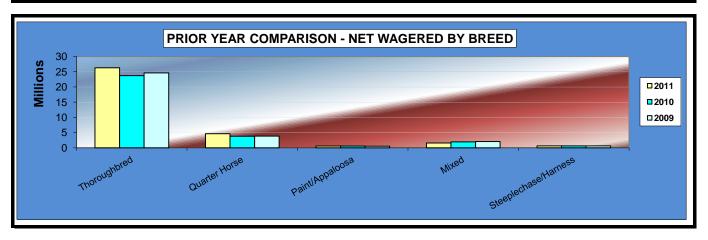

#### OKLAHOMA HORSE RACING COMMISSION STATISTICAL REPORT OF OPERATIONS ALL TRACKS-LIVE RACE DAYS AND SIMULCAST DAYS PRIOR YEAR COMPARISON - NET WAGERED BY BREED FOR THE CALENDAR YEAR 2011

|                      | 2011            | 2010            | 2009            | 2010 to 2011<br>Increase<br>(Decrease) | %<br>Change | 2009 to 2010<br>increase<br>(Decrease) | %<br>Change |
|----------------------|-----------------|-----------------|-----------------|----------------------------------------|-------------|----------------------------------------|-------------|
|                      |                 |                 |                 |                                        |             |                                        |             |
| Thoroughbred         | \$47,831,581.27 | \$46,047,287.20 | \$52,265,131.24 | \$1,784,294.07                         | 3.87%       | (\$6,217,844.04)                       | -11.90%     |
| Quarter Horse        | \$6,864,416.20  | 6,166,733.57    | 6,350,423.68    | 697,682.63                             | 11.31%      | (183,690.11)                           | -2.89%      |
| Paint/Appaloosa      | \$884,794.01    | 868,112.74      | 979,692.93      | 16,681.27                              | 1.92%       | (111,580.19)                           | -11.39%     |
| Mixed                | \$3,003,064.01  | 3,298,838.80    | 5,464,361.90    | (295,774.79)                           | -8.97%      | (2,165,523.10)                         | -39.63%     |
| Steeplechase/Harness | \$1,092,220.01  | 1,147,692.50    | 1,396,151.50    | (55,472.49)                            | -4.83%      | (248,459.00)                           | -17.80%     |
| OTW (See Note 2)     | \$10,725,943.45 | 21,050,795.55   | 24,937,551.10   | (10,324,852.10)                        | -49.05%     | (3,886,755.55)                         | -15.59%     |
| NET WAGERED          | \$70,402,018.95 | \$78,579,460.36 | \$91,393,312.35 | (\$8,177,441.41)                       | -10.41%     | (\$12,813,851.99)                      | -14.02%     |