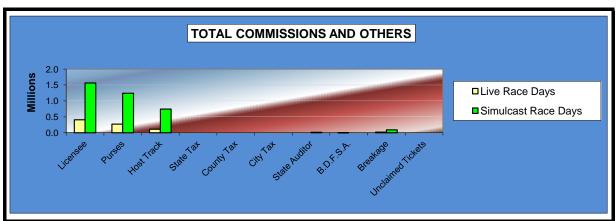

# OKLAHOMA HORSE RACING COMMISSION STATISTICAL REPORT OF OPERATIONS ALL TRACKS - LIVE RACE DAYS AND SIMULCAST DAYS DISTRIBUTION SUMMARY OF NET WAGERED FOR THE CALENDAR YEAR 2011

|                                  | Live<br>Days    | Simulcast<br>Days | Total           | Guest<br>Facilities<br>(See Note 1) | Grand<br>Total   |
|----------------------------------|-----------------|-------------------|-----------------|-------------------------------------|------------------|
| NET WAGERED                      | \$31,549,733.00 | \$38,852,285.95   | \$70,402,018.95 | \$81,308,853.97                     | \$151,710,872.92 |
| COMMISSIONS:                     |                 |                   |                 |                                     |                  |
| Licensee                         | 2,764,743.24    | 3,185,948.38      | 5,950,691.62    | 1,324,636.00                        | 7,275,327.62     |
| Purses                           | 2,308,245.98    | 2,862,795.22      | 5,171,041.20    | 942,089.68                          | 6,113,130.88     |
| Host Track                       | 871,896.92      | 1,621,466.54      | 2,493,363.46    | 0.00                                | 2,493,363.46     |
| State Tax                        | 553,924.01      | 432,870.26        | 986,794.27      | 226,038.53                          | 1,212,832.80     |
| County Tax                       | 21,347.87       | 26,918.87         | 48,266.75       | 0.00                                | 48,266.75        |
| City Tax                         | 21,347.87       | 26,918.87         | 48,266.75       | 0.00                                | 48,266.75        |
| State Auditor                    | 19,520.98       | 37,210.11         | 56,731.08       | 0.00                                | 56,731.08        |
| Breeding Development Fund        |                 |                   |                 |                                     |                  |
| Special Account (B.D.F.S.A.)     | 37,823.26       | 1,519.53          | 39,342.79       | 38,141.11                           | 77,483.90        |
| OTHERS:                          |                 |                   |                 |                                     |                  |
| Breakage                         | 154,673.42      | 174,770.21        | 329,443.63      | 0.00                                | 329,443.63       |
| Unclaimed Tickets                | 441,186.43      | 0.00              | 441,186.43      | 0.00                                | 441,186.43       |
| TOTAL COMMISSIONS<br>AND OTHERS: | \$7,194,709.98  | \$8,370,417.99    | \$15,565,127.97 | \$2,530,905.32                      | \$18,096,033.30  |
| NET PAID TO THE PUBLIC           | \$24,355,023.02 | \$30,481,867.96   | \$54,836,890.98 |                                     |                  |