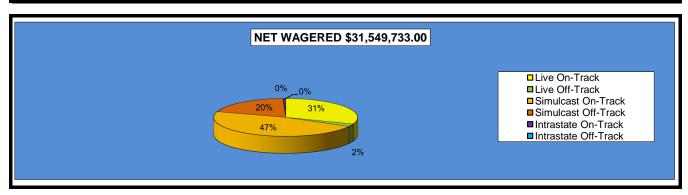

#### OKLAHOMA HORSE RACING COMMISSION STATISTICAL REPORT OF OPERATIONS ALL TRACKS - LIVE RACE DAYS AND SIMULCAST DAYS DISTRIBUTION SUMMARY OF NET WAGERED-LIVE DAYS FOR THE CALENDAR YEAR 2011

|                              |                 |              | Live Day        | /S             |              |             |                 |
|------------------------------|-----------------|--------------|-----------------|----------------|--------------|-------------|-----------------|
|                              | Live            |              | Simul           | cast           | Intras       | tate        | Grand           |
|                              | On-Track        | OTW          | On-Track        | OTW            | On-Track     | OTW         | Total           |
|                              |                 |              |                 |                |              | ·           |                 |
| NET WAGERED                  | \$11,839,149.30 | \$526,549.30 | \$14,776,994.80 | \$4,182,204.80 | \$189,617.50 | \$35,217.30 | \$31,549,733.00 |
| COMMISSIONS:                 |                 |              |                 |                |              |             |                 |
| Licensee                     | 1,308,873.31    | 61,307.19    | 1,101,658.14    | 273,819.07     | 16,563.38    | 2,522.15    | 2,764,743.24    |
| Purses                       | 893,786.35      | 37,578.49    | 1,060,117.52    | 301,990.00     | 12,259.45    | 2,514.17    | 2,308,245.98    |
| Host Track                   | 0.00            | 0.00         | 673,022.43      | 189,881.10     | 7,584.69     | 1,408.70    | 871,896.92      |
| State Tax                    | 212,168.01      | 10,530.99    | 243,084.22      | 83,644.12      | 3,792.34     | 704.33      | 553,924.01      |
| County Tax                   | 0.00            | 2,369.47     | 0.00            | 18,819.92      | 0.00         | 158.47      | 21,347.87       |
| City Tax                     | 0.00            | 2,369.47     | 0.00            | 18,819.92      | 0.00         | 158.47      | 21,347.87       |
| State Auditor                | 0.00            | 526.55       | 14,777.00       | 4,182.20       | 0.00         | 35.22       | 19,520.98       |
| Breeding Development Fund    |                 |              |                 |                |              |             |                 |
| Special Account (B.D.F.S.A.) | 37,278.34       | 0.00         | 0.00            | 0.00           | 544.92       | 0.00        | 37,823.26       |
| OTHERS:                      |                 |              |                 |                |              |             |                 |
| Breakage                     | 81,201.59       | 82.78        | 71,677.66       | 752.83         | 938.65       | 19.91       | 154,673.42      |
| Unclaimed Tickets            | 0.00            | 0.00         | 0.00            | 0.00           | 0.00         | 0.00        | 0.00            |
| TOTAL COMMISSIONS            |                 |              |                 |                |              |             |                 |
| AND OTHERS:                  | \$2,533,307.60  | \$114,764.95 | \$3,164,336.97  | \$891,909.17   | \$41,683.43  | \$7,521.43  | \$6,753,523.55  |
| NET PAID TO THE PUBLIC       | \$9,305,841.70  | \$411,784.35 | \$11,612,657.83 | \$3,290,295.63 | \$147,934.07 | \$27,695.87 | \$24,796,209.45 |