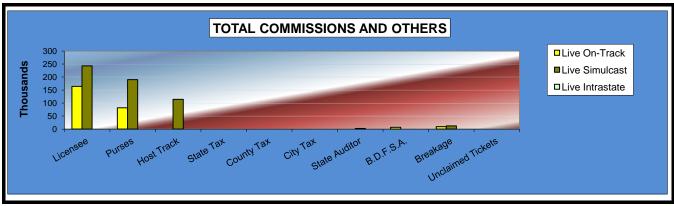

# OKLAHOMA HORSE RACING COMMISSION STATISTICAL REPORT OF OPERATIONS FAIR MEADOWS AT TULSA - LIVE RACE DAYS AND SIMULCAST DAYS DISTRIBUTION SUMMARY OF NET WAGERED FOR THE CALENDAR YEAR 2011

|                               | Live<br>Days          | Simulcast<br>Days | Total           | Guest<br>Facilities<br>(See Note 1) | Grand<br>Total  |
|-------------------------------|-----------------------|-------------------|-----------------|-------------------------------------|-----------------|
| NET WAGERED                   | \$3,869,967.70        | \$17,208,776.05   | \$21,078,743.75 | \$2,866,147.42                      | \$23,944,891.17 |
| COMMISSIONS:                  |                       |                   |                 |                                     |                 |
| Licensee                      | \$406,780.46          | \$1,561,145.90    | 1,967,926.36    | \$58,470.76                         | \$2,026,397.12  |
| Purses                        | 271,972.22            | 1,239,641.46      | 1,511,613.68    | 29,234.86                           | 1,540,848.54    |
| Host Track                    | 114,426.64            | 742,058.91        | 856,485.55      | 0.00                                | 856,485.55      |
| State Tax                     | 0.00                  | 0.00              | 0.00            | 0.00                                | 0.00            |
| County Tax                    | 0.00                  | 0.00              | 0.00            | 0.00                                | 0.00            |
| City Tax                      | 0.00                  | 0.00              | 0.00            | 0.00                                | 0.00            |
| State Auditor                 | 2,639.22              | 16,075.23         | 18,714.45       | 0.00                                | 18,714.45       |
| Breeding Development Fund     |                       |                   |                 |                                     |                 |
| Special Account (B.D.F.S.A.)  | 6,855.45              | 0.00              | 6,855.45        | 624.35                              | 7,479.80        |
| OTHERS:                       |                       |                   |                 |                                     |                 |
| Breakage                      | 21,498.52             | 94,500.46         | 115,998.98      | 0.00                                | 115,998.98      |
| Unclaimed Tickets             | 0.00                  | 0.00              | 0.00            | 0.00                                | 0.00            |
| TOTAL COMMISSIONS AND OTHERS: | \$824,1 <b>72.</b> 51 | \$3,653,421.96    | \$4,477,594.47  | \$88,329.97                         | \$4,565,924.44  |
| NET PAID TO THE PUBLIC        | \$3,045,795.19        | \$13,555,354.09   | \$16,601,149.28 | <del>+,3.</del>                     | ¥ .,,-          |

|                              |                |        | Live Days      | ;      |          |        |                |
|------------------------------|----------------|--------|----------------|--------|----------|--------|----------------|
|                              | Live           |        | Simulo         | ast    | Intrast  | tate   | Grand          |
|                              | On-Track       | OTW    | On-Track       | OTW    | On-Track | OTW    | Total          |
|                              |                |        |                |        |          | ·      |                |
| NET WAGERED                  | \$1,230,748.70 | \$0.00 | \$2,639,219.00 | \$0.00 | \$0.00   | \$0.00 | \$3,869,967.70 |
| COMMISSIONS:                 |                |        |                |        |          |        |                |
| Licensee                     | 164,052.61     | 0.00   | 242,727.85     | 0.00   | 0.00     | 0.00   | 406,780.46     |
| Purses                       | 82,028.72      | 0.00   | 189,943.50     | 0.00   | 0.00     | 0.00   | 271,972.22     |
| Host Track                   | 0.00           | 0.00   | 114,426.64     | 0.00   | 0.00     | 0.00   | 114,426.64     |
| State Tax                    | 0.00           | 0.00   | 0.00           | 0.00   | 0.00     | 0.00   | 0.00           |
| County Tax                   | 0.00           | 0.00   | 0.00           | 0.00   | 0.00     | 0.00   | 0.00           |
| City Tax                     | 0.00           | 0.00   | 0.00           | 0.00   | 0.00     | 0.00   | 0.00           |
| State Auditor                | 0.00           | 0.00   | 2,639.22       | 0.00   | 0.00     | 0.00   | 2,639.22       |
| Breeding Development Fund    |                |        |                |        |          |        |                |
| Special Account (B.D.F.S.A.) | 6,855.45       | 0.00   | 0.00           | 0.00   | 0.00     | 0.00   | 6,855.45       |
| OTHERS:                      |                |        |                |        |          |        |                |
| Breakage                     | 9,110.02       | 0.00   | 12,388.50      | 0.00   | 0.00     | 0.00   | 21,498.52      |
| Unclaimed Tickets            | 0.00           | 0.00   | 0.00           | 0.00   | 0.00     | 0.00   | 0.00           |
| TOTAL COMMISSIONS            |                |        |                |        |          |        |                |
| AND OTHERS:                  | \$262,046.80   | \$0.00 | \$562,125.71   | \$0.00 | \$0.00   | \$0.00 | \$824,172.51   |
| NET PAID TO THE PUBLIC       | \$968,701.90   | \$0.00 | \$2,077,093.29 | \$0.00 | \$0.00   | \$0.00 | \$3,045,795.19 |

|                              |                 | Simulcas | t Days         |        |                 |
|------------------------------|-----------------|----------|----------------|--------|-----------------|
|                              | Simulcas        | t        | Intrast        | ate    | Grand           |
|                              | On-Track        | OTW      | On-Track       | OTW    | Total           |
|                              |                 |          |                |        |                 |
| NET WAGERED                  | \$16,075,223.15 | \$0.00   | \$1,133,552.90 | \$0.00 | \$17,208,776.05 |
| COMMISSIONS:                 |                 |          |                |        |                 |
| Licensee                     | 1,460,184.00    | 0.00     | 100,961.90     | 0.00   | 1,561,145.90    |
| Purses                       | 1,138,679.56    | 0.00     | 100,961.90     | 0.00   | 1,239,641.46    |
| Host Track                   | 699,974.01      | 0.00     | 42,084.90      | 0.00   | 742,058.91      |
| State Tax                    | 0.00            | 0.00     | 0.00           | 0.00   | 0.00            |
| County Tax                   | 0.00            | 0.00     | 0.00           | 0.00   | 0.00            |
| City Tax                     | 0.00            | 0.00     | 0.00           | 0.00   | 0.00            |
| State Auditor                | 16,075.23       | 0.00     | 0.00           | 0.00   | 16,075.23       |
| Breeding Development Fund    |                 |          |                |        |                 |
| Special Account (B.D.F.S.A.) | 0.00            | 0.00     | 0.00           | 0.00   | 0.00            |
| OTHERS:                      |                 |          |                |        |                 |
| Breakage                     | 88,747.52       | 0.00     | 5,752.94       | 0.00   | 94,500.46       |
| Unclaimed Tickets            | 0.00            | 0.00     | 0.00           | 0.00   | 0.00            |
| TOTAL COMMISSIONS            |                 |          |                |        |                 |
| AND OTHERS:                  | \$3,403,660.32  | \$0.00   | \$249,761.64   | \$0.00 | \$3,653,421.96  |
| NET PAID TO THE PUBLIC       | \$12,671,562.83 | \$0.00   | \$883,791.26   |        |                 |