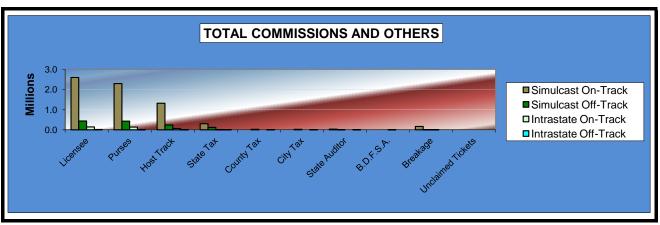

# OKLAHOMA HORSE RACING COMMISSION STATISTICAL REPORT OF OPERATIONS ALL TRACKS - LIVE RACE DAYS AND SIMULCAST DAYS DISTRIBUTION SUMMARY OF NET WAGERED FOR THE CALENDAR YEAR 2011

|                                  | Live<br>Days    | Simulcast<br>Days | Total           | Guest<br>Facilities<br>(See Note 1) | Grand<br>Total   |
|----------------------------------|-----------------|-------------------|-----------------|-------------------------------------|------------------|
| NET WAGERED                      | \$31,549,733.00 | \$38,852,285.95   | \$70,402,018.95 | \$81,308,853.97                     | \$151,710,872.92 |
| COMMISSIONS:                     |                 |                   |                 |                                     |                  |
| Licensee                         | 2,764,743.24    | 3,185,948.38      | 5,950,691.62    | 1,324,636.00                        | 7,275,327.62     |
| Purses                           | 2,308,245.98    | 2,862,795.22      | 5,171,041.20    | 942,089.68                          | 6,113,130.88     |
| Host Track                       | 871,896.92      | 1,621,466.54      | 2,493,363.46    | 0.00                                | 2,493,363.46     |
| State Tax                        | 553,924.01      | 432,870.26        | 986,794.27      | 226,038.53                          | 1,212,832.80     |
| County Tax                       | 21,347.87       | 26,918.87         | 48,266.75       | 0.00                                | 48,266.75        |
| City Tax                         | 21,347.87       | 26,918.87         | 48,266.75       | 0.00                                | 48,266.75        |
| State Auditor                    | 19,520.98       | 37,210.11         | 56,731.08       | 0.00                                | 56,731.08        |
| Breeding Development Fund        |                 |                   |                 |                                     |                  |
| Special Account (B.D.F.S.A.)     | 37,823.26       | 1,519.53          | 39,342.79       | 38,141.11                           | 77,483.90        |
| OTHERS:                          |                 |                   |                 |                                     |                  |
| Breakage                         | 154,673.42      | 174,770.21        | 329,443.63      | 0.00                                | 329,443.63       |
| Unclaimed Tickets                | 441,186.43      | 0.00              | 441,186.43      | 0.00                                | 441,186.43       |
| TOTAL COMMISSIONS<br>AND OTHERS: | \$7,194,709.98  | \$8,370,417.99    | \$15,565,127.97 | \$2,530,905.32                      | \$18,096,033.30  |
| NET PAID TO THE PUBLIC           | \$24,355,023.02 | \$30,481,867.96   | \$54,836,890.98 |                                     |                  |