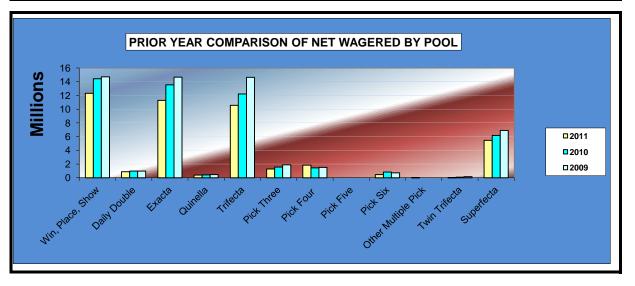

#### OKLAHOMA HORSE RACING COMMISSION STATISTICAL REPORT OF OPERATIONS ALL TRACKS-LIVE RACE DAYS AND SIMULCAST DAYS PRIOR YEAR COMPARISON - NET WAGERED BY POOL FOR THE CALENDAR YEAR 2011

|                     | 2011            | 2010            | 2009            | 2010 to 2011<br>Increase<br>(Decrease) | %<br>Change | 2009 to 2010<br>increase<br>(Decrease) | %<br>Change |
|---------------------|-----------------|-----------------|-----------------|----------------------------------------|-------------|----------------------------------------|-------------|
| Win, Place, Show    | \$20,926,200.00 | \$23,331,145.00 | \$25,215,840.00 | (\$2,404,945.00)                       | -10.31%     | (\$1,884,695.00)                       | -7.47%      |
| Daily Double        | 1,378,533.00    | 1,504,439.00    | 1,672,353.00    | (125,906.00)                           | -8.37%      | (167,914.00)                           | -10.04%     |
| Exacta              | 17,501,096.25   | 20,227,868.50   | 23,880,801.50   | (2,726,772.25)                         | -13.48%     | (3,652,933.00)                         | -15.30%     |
| Quinella            | 763,736.80      | 851,828.60      | 1,136,251.00    | (88,091.80)                            | -10.34%     | (284,422.40)                           | -25.03%     |
| Trifecta            | 15,603,652.55   | 17,556,438.30   | 22,151,355.60   | (1,952,785.75)                         | -11.12%     | (4,594,917.30)                         | -20.74%     |
| Pick Three          | 1,888,724.50    | 2,169,107.01    | 2,559,891.80    | (280,382.51)                           | -12.93%     | (390,784.79)                           | -15.27%     |
| Pick Four           | 2,016,917.20    | 2,037,527.25    | 2,199,392.20    | (20,610.05)                            | -1.01%      | (161,864.95)                           | -7.36%      |
| Pick Five           | 33,554.90       | 0.00            | 0.00            | 33,554.90                              | 100.00%     | 0.00                                   | 0.00%       |
| Pick Six            | 606,436.35      | 993,173.70      | 924,167.45      | (386,737.35)                           | -38.94%     | 69,006.25                              | 7.47%       |
| Other Multiple Pick | 445,800.10      | 0.00            | 1,182.00        | 445,800.10                             | 100.00%     | (1,182.00)                             | -100.00%    |
| Twin Trifecta       | 24,189.30       | 91,750.80       | 168,483.30      | (67,561.50)                            | -73.64%     | (76,732.50)                            | -45.54%     |
| Superfecta          | 9,213,178.00    | 9,816,182.20    | 11,483,594.50   | (603,004.20)                           | -6.14%      | (1,667,412.30)                         | -14.52%     |
| NET WAGERED         | \$70,402,018.95 | \$78,579,460.36 | \$91,393,312.35 | (\$8,177,441.41)                       | -10.41%     | (\$12,813,851.99)                      | -14.02%     |