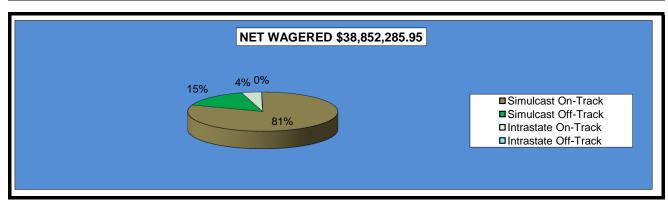

### OKLAHOMA HORSE RACING COMMISSION STATISTICAL REPORT OF OPERATIONS ALL TRACKS - LIVE RACE DAYS AND SIMULCAST DAYS DISTRIBUTION SUMMARY OF NET WAGERED-SIMULCAST DAYS

**FOR THE CALENDAR YEAR 2011** 

|                              | Simulcast Days  |                |                |              |                 |  |  |  |  |  |
|------------------------------|-----------------|----------------|----------------|--------------|-----------------|--|--|--|--|--|
|                              | Simulca         | te             | Grand          |              |                 |  |  |  |  |  |
|                              | On-Track        | OTW            | On-Track       | OTW          | Total           |  |  |  |  |  |
|                              |                 |                |                |              |                 |  |  |  |  |  |
| NET WAGERED                  | \$31,228,115.65 | \$5,856,833.45 | \$1,642,198.20 | \$125,138.65 | \$38,852,285.95 |  |  |  |  |  |
| COMMISSIONS:                 |                 |                |                |              |                 |  |  |  |  |  |
| Licensee                     | 2,597,761.09    | 432,863.88     | 142,433.94     | 12,889.47    | 3,185,948.38    |  |  |  |  |  |
| Purses                       | 2,295,073.80    | 424,526.44     | 134,312.70     | 8,882.28     | 2,862,795.22    |  |  |  |  |  |
| Host Track                   | 1,320,429.04    | 235,339.87     | 61,927.62      | 3,770.01     | 1,621,466.54    |  |  |  |  |  |
| State Tax                    | 303,057.91      | 117,136.68     | 10,172.92      | 2,502.75     | 432,870.26      |  |  |  |  |  |
| County Tax                   | 0.00            | 26,355.75      | 0.00           | 563.12       | 26,918.87       |  |  |  |  |  |
| City Tax                     | 0.00            | 26,355.75      | 0.00           | 563.12       | 26,918.87       |  |  |  |  |  |
| State Auditor                | 31,228.13       | 5,856.83       | 0.00           | 125.14       | 37,210.11       |  |  |  |  |  |
| Breeding Development Fund    |                 |                |                |              |                 |  |  |  |  |  |
| Special Account (B.D.F.S.A.) | 0.00            | 0.00           | 1,519.53       | 0.00         | 1,519.53        |  |  |  |  |  |
| OTHERS:                      |                 |                |                |              |                 |  |  |  |  |  |
| Breakage                     | 166,232.20      | 286.90         | 8,251.11       | 0.00         | 174,770.21      |  |  |  |  |  |
| Unclaimed Tickets            | 0.00            | 0.00           | 0.00           | 0.00         | 0.00            |  |  |  |  |  |
| TOTAL COMMISSIONS            |                 | •              |                | •            | *               |  |  |  |  |  |
| AND OTHERS:                  | \$6,713,782.17  | \$1,268,722.11 | \$358,617.82   | \$29,295.89  | \$8,370,417.99  |  |  |  |  |  |
| NET PAID TO THE PUBLIC       | \$24,514,333.48 | \$4,588,111.34 | \$1,283,580.38 |              |                 |  |  |  |  |  |