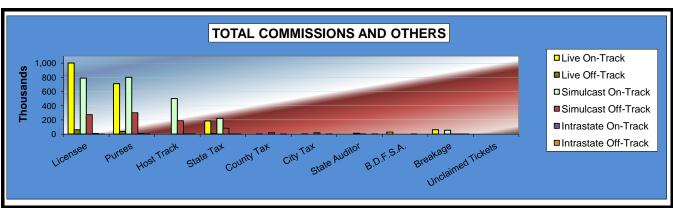

# OKLAHOMA HORSE RACING COMMISSION STATISTICAL REPORT OF OPERATIONS FAIR MEADOWS AT TULSA - LIVE RACE DAYS AND SIMULCAST DAYS DISTRIBUTION SUMMARY OF NET WAGERED FOR THE CALENDAR YEAR 2011

|                               | Live<br>Days          | Simulcast<br>Days | Total           | Guest<br>Facilities<br>(See Note 1) | Grand<br>Total  |
|-------------------------------|-----------------------|-------------------|-----------------|-------------------------------------|-----------------|
| NET WAGERED                   | \$3,869,967.70        | \$17,208,776.05   | \$21,078,743.75 | \$2,866,147.42                      | \$23,944,891.17 |
| COMMISSIONS:                  |                       |                   |                 |                                     |                 |
| Licensee                      | \$406,780.46          | \$1,561,145.90    | 1,967,926.36    | \$58,470.76                         | \$2,026,397.12  |
| Purses                        | 271,972.22            | 1,239,641.46      | 1,511,613.68    | 29,234.86                           | 1,540,848.54    |
| Host Track                    | 114,426.64            | 742,058.91        | 856,485.55      | 0.00                                | 856,485.55      |
| State Tax                     | 0.00                  | 0.00              | 0.00            | 0.00                                | 0.00            |
| County Tax                    | 0.00                  | 0.00              | 0.00            | 0.00                                | 0.00            |
| City Tax                      | 0.00                  | 0.00              | 0.00            | 0.00                                | 0.00            |
| State Auditor                 | 2,639.22              | 16,075.23         | 18,714.45       | 0.00                                | 18,714.45       |
| Breeding Development Fund     |                       |                   |                 |                                     |                 |
| Special Account (B.D.F.S.A.)  | 6,855.45              | 0.00              | 6,855.45        | 624.35                              | 7,479.80        |
| OTHERS:                       |                       |                   |                 |                                     |                 |
| Breakage                      | 21,498.52             | 94,500.46         | 115,998.98      | 0.00                                | 115,998.98      |
| Unclaimed Tickets             | 0.00                  | 0.00              | 0.00            | 0.00                                | 0.00            |
| TOTAL COMMISSIONS AND OTHERS: | \$824,1 <b>72.</b> 51 | \$3,653,421.96    | \$4,477,594.47  | \$88,329.97                         | \$4,565,924.44  |
| NET PAID TO THE PUBLIC        | \$3,045,795.19        | \$13,555,354.09   | \$16,601,149.28 | <del>+,3.</del>                     | ¥ .,,-          |