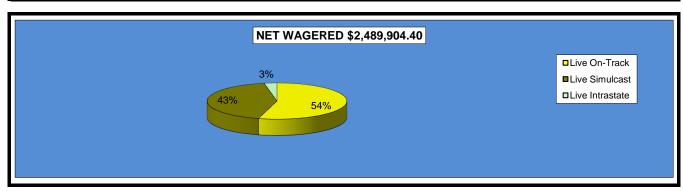

# OKLAHOMA HORSE RACING COMMISSION STATISTICAL REPORT OF OPERATIONS ALL TRACKS - LIVE RACE DAYS AND SIMULCAST DAYS DISTRIBUTION SUMMARY OF NET WAGERED FOR THE CALENDAR YEAR 2011

|                                  | Live<br>Days    | Simulcast<br>Days | Total           | Guest<br>Facilities<br>(See Note 1) | Grand<br>Total   |
|----------------------------------|-----------------|-------------------|-----------------|-------------------------------------|------------------|
| NET WAGERED                      | \$31,549,733.00 | \$38,852,285.95   | \$70,402,018.95 | \$81,308,853.97                     | \$151,710,872.92 |
| COMMISSIONS:                     |                 |                   |                 |                                     |                  |
| Licensee                         | 2,764,743.24    | 3,185,948.38      | 5,950,691.62    | 1,324,636.00                        | 7,275,327.62     |
| Purses                           | 2,308,245.98    | 2,862,795.22      | 5,171,041.20    | 942,089.68                          | 6,113,130.88     |
| Host Track                       | 871,896.92      | 1,621,466.54      | 2,493,363.46    | 0.00                                | 2,493,363.46     |
| State Tax                        | 553,924.01      | 432,870.26        | 986,794.27      | 226,038.53                          | 1,212,832.80     |
| County Tax                       | 21,347.87       | 26,918.87         | 48,266.75       | 0.00                                | 48,266.75        |
| City Tax                         | 21,347.87       | 26,918.87         | 48,266.75       | 0.00                                | 48,266.75        |
| State Auditor                    | 19,520.98       | 37,210.11         | 56,731.08       | 0.00                                | 56,731.08        |
| Breeding Development Fund        |                 |                   |                 |                                     |                  |
| Special Account (B.D.F.S.A.)     | 37,823.26       | 1,519.53          | 39,342.79       | 38,141.11                           | 77,483.90        |
| OTHERS:                          |                 |                   |                 |                                     |                  |
| Breakage                         | 154,673.42      | 174,770.21        | 329,443.63      | 0.00                                | 329,443.63       |
| Unclaimed Tickets                | 441,186.43      | 0.00              | 441,186.43      | 0.00                                | 441,186.43       |
| TOTAL COMMISSIONS<br>AND OTHERS: | \$7,194,709.98  | \$8,370,417.99    | \$15,565,127.97 | \$2,530,905.32                      | \$18,096,033.30  |
| NET PAID TO THE PUBLIC           | \$24,355,023.02 | \$30,481,867.96   | \$54,836,890.98 |                                     |                  |