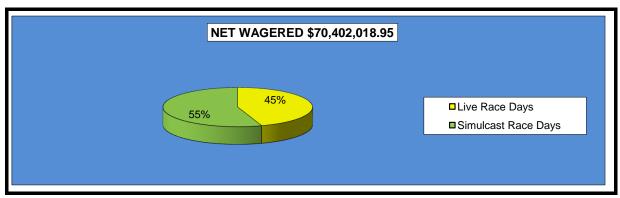

# OKLAHOMA HORSE RACING COMMISSION STATISTICAL REPORT OF OPERATIONS ALL TRACKS - LIVE RACE DAYS AND SIMULCAST DAYS DISTRIBUTION SUMMARY OF NET WAGERED FOR THE CALENDAR YEAR 2011

|                                  | Live<br>Days    | Simulcast<br>Days | Total           | Guest<br>Facilities<br>(See Note 1) | Grand<br>Total   |
|----------------------------------|-----------------|-------------------|-----------------|-------------------------------------|------------------|
| NET WAGERED                      | \$31,549,733.00 | \$38,852,285.95   | \$70,402,018.95 | \$81,308,853.97                     | \$151,710,872.92 |
| COMMISSIONS:                     |                 |                   |                 |                                     |                  |
| Licensee                         | 2,764,743.24    | 3,185,948.38      | 5,950,691.62    | 1,324,636.00                        | 7,275,327.62     |
| Purses                           | 2,308,245.98    | 2,862,795.22      | 5,171,041.20    | 942,089.68                          | 6,113,130.88     |
| Host Track                       | 871,896.92      | 1,621,466.54      | 2,493,363.46    | 0.00                                | 2,493,363.46     |
| State Tax                        | 553,924.01      | 432,870.26        | 986,794.27      | 226,038.53                          | 1,212,832.80     |
| County Tax                       | 21,347.87       | 26,918.87         | 48,266.75       | 0.00                                | 48,266.75        |
| City Tax                         | 21,347.87       | 26,918.87         | 48,266.75       | 0.00                                | 48,266.75        |
| State Auditor                    | 19,520.98       | 37,210.11         | 56,731.08       | 0.00                                | 56,731.08        |
| Breeding Development Fund        |                 |                   |                 |                                     |                  |
| Special Account (B.D.F.S.A.)     | 37,823.26       | 1,519.53          | 39,342.79       | 38,141.11                           | 77,483.90        |
| OTHERS:                          |                 |                   |                 |                                     |                  |
| Breakage                         | 154,673.42      | 174,770.21        | 329,443.63      | 0.00                                | 329,443.63       |
| Unclaimed Tickets                | 441,186.43      | 0.00              | 441,186.43      | 0.00                                | 441,186.43       |
| TOTAL COMMISSIONS<br>AND OTHERS: | \$7,194,709.98  | \$8,370,417.99    | \$15,565,127.97 | \$2,530,905.32                      | \$18,096,033.30  |
| NET PAID TO THE PUBLIC           | \$24,355,023.02 | \$30,481,867.96   | \$54,836,890.98 |                                     |                  |