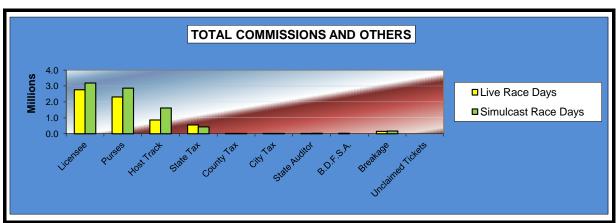

# OKLAHOMA HORSE RACING COMMISSION STATISTICAL REPORT OF OPERATIONS ALL TRACKS - LIVE RACE DAYS AND SIMULCAST DAYS DISTRIBUTION SUMMARY OF NET WAGERED FOR THE CALENDAR YEAR 2011

|                                  | Live<br>Days    | Simulcast<br>Days | Total           | Guest<br>Facilities<br>(See Note 1) | Grand<br>Total   |
|----------------------------------|-----------------|-------------------|-----------------|-------------------------------------|------------------|
| NET WAGERED                      | \$31,549,733.00 | \$38,852,285.95   | \$70,402,018.95 | \$81,308,853.97                     | \$151,710,872.92 |
| COMMISSIONS:                     |                 |                   |                 |                                     |                  |
| Licensee                         | 2,764,743.24    | 3,185,948.38      | 5,950,691.62    | 1,324,636.00                        | 7,275,327.62     |
| Purses                           | 2,308,245.98    | 2,862,795.22      | 5,171,041.20    | 942,089.68                          | 6,113,130.88     |
| Host Track                       | 871,896.92      | 1,621,466.54      | 2,493,363.46    | 0.00                                | 2,493,363.46     |
| State Tax                        | 553,924.01      | 432,870.26        | 986,794.27      | 226,038.53                          | 1,212,832.80     |
| County Tax                       | 21,347.87       | 26,918.87         | 48,266.75       | 0.00                                | 48,266.75        |
| City Tax                         | 21,347.87       | 26,918.87         | 48,266.75       | 0.00                                | 48,266.75        |
| State Auditor                    | 19,520.98       | 37,210.11         | 56,731.08       | 0.00                                | 56,731.08        |
| Breeding Development Fund        |                 |                   |                 |                                     |                  |
| Special Account (B.D.F.S.A.)     | 37,823.26       | 1,519.53          | 39,342.79       | 38,141.11                           | 77,483.90        |
| OTHERS:                          |                 |                   |                 |                                     |                  |
| Breakage                         | 154,673.42      | 174,770.21        | 329,443.63      | 0.00                                | 329,443.63       |
| Unclaimed Tickets                | 441,186.43      | 0.00              | 441,186.43      | 0.00                                | 441,186.43       |
| TOTAL COMMISSIONS<br>AND OTHERS: | \$7,194,709.98  | \$8,370,417.99    | \$15,565,127.97 | \$2,530,905.32                      | \$18,096,033.30  |
| NET PAID TO THE PUBLIC           | \$24,355,023.02 | \$30,481,867.96   | \$54,836,890.98 |                                     |                  |