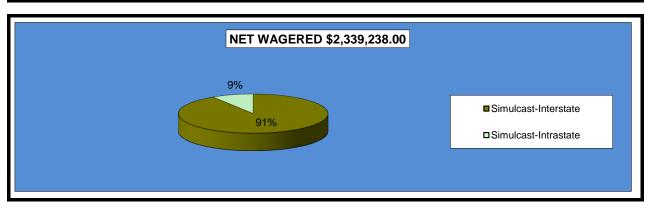

### OKLAHOMA HORSE RACING COMMISSION STATISTICAL REPORT OF OPERATIONS ALL TRACKS - LIVE RACE DAYS AND SIMULCAST DAYS DISTRIBUTION SUMMARY OF NET WAGERED-SIMULCAST DAYS

**FOR THE CALENDAR YEAR 2011** 

|                              | Simulcast Days  |                |                |              |                 |  |  |  |  |  |
|------------------------------|-----------------|----------------|----------------|--------------|-----------------|--|--|--|--|--|
|                              | Simulca         | te             | Grand          |              |                 |  |  |  |  |  |
|                              | On-Track        | OTW            | On-Track       | OTW          | Total           |  |  |  |  |  |
|                              |                 |                |                |              |                 |  |  |  |  |  |
| NET WAGERED                  | \$31,228,115.65 | \$5,856,833.45 | \$1,642,198.20 | \$125,138.65 | \$38,852,285.95 |  |  |  |  |  |
| COMMISSIONS:                 |                 |                |                |              |                 |  |  |  |  |  |
| Licensee                     | 2,597,761.09    | 432,863.88     | 142,433.94     | 12,889.47    | 3,185,948.38    |  |  |  |  |  |
| Purses                       | 2,295,073.80    | 424,526.44     | 134,312.70     | 8,882.28     | 2,862,795.22    |  |  |  |  |  |
| Host Track                   | 1,320,429.04    | 235,339.87     | 61,927.62      | 3,770.01     | 1,621,466.54    |  |  |  |  |  |
| State Tax                    | 303,057.91      | 117,136.68     | 10,172.92      | 2,502.75     | 432,870.26      |  |  |  |  |  |
| County Tax                   | 0.00            | 26,355.75      | 0.00           | 563.12       | 26,918.87       |  |  |  |  |  |
| City Tax                     | 0.00            | 26,355.75      | 0.00           | 563.12       | 26,918.87       |  |  |  |  |  |
| State Auditor                | 31,228.13       | 5,856.83       | 0.00           | 125.14       | 37,210.11       |  |  |  |  |  |
| Breeding Development Fund    |                 |                |                |              |                 |  |  |  |  |  |
| Special Account (B.D.F.S.A.) | 0.00            | 0.00           | 1,519.53       | 0.00         | 1,519.53        |  |  |  |  |  |
| OTHERS:                      |                 |                |                |              |                 |  |  |  |  |  |
| Breakage                     | 166,232.20      | 286.90         | 8,251.11       | 0.00         | 174,770.21      |  |  |  |  |  |
| Unclaimed Tickets            | 0.00            | 0.00           | 0.00           | 0.00         | 0.00            |  |  |  |  |  |
| TOTAL COMMISSIONS            |                 | •              |                | •            | *               |  |  |  |  |  |
| AND OTHERS:                  | \$6,713,782.17  | \$1,268,722.11 | \$358,617.82   | \$29,295.89  | \$8,370,417.99  |  |  |  |  |  |
| NET PAID TO THE PUBLIC       | \$24,514,333.48 | \$4,588,111.34 | \$1,283,580.38 |              |                 |  |  |  |  |  |