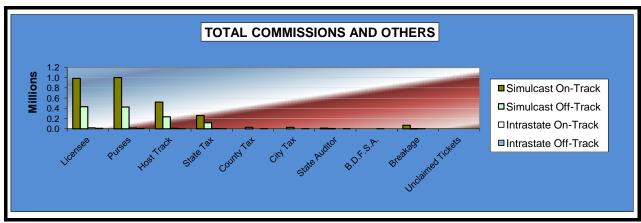

# OKLAHOMA HORSE RACING COMMISSION STATISTICAL REPORT OF OPERATIONS ALL TRACKS - LIVE RACE DAYS AND SIMULCAST DAYS DISTRIBUTION SUMMARY OF NET WAGERED FOR THE CALENDAR YEAR 2011

|                                  | Live<br>Days    | Simulcast<br>Days | Total           | Guest<br>Facilities<br>(See Note 1) | Grand<br>Total   |
|----------------------------------|-----------------|-------------------|-----------------|-------------------------------------|------------------|
| NET WAGERED                      | \$31,549,733.00 | \$38,852,285.95   | \$70,402,018.95 | \$81,308,853.97                     | \$151,710,872.92 |
| COMMISSIONS:                     |                 |                   |                 |                                     |                  |
| Licensee                         | 2,764,743.24    | 3,185,948.38      | 5,950,691.62    | 1,324,636.00                        | 7,275,327.62     |
| Purses                           | 2,308,245.98    | 2,862,795.22      | 5,171,041.20    | 942,089.68                          | 6,113,130.88     |
| Host Track                       | 871,896.92      | 1,621,466.54      | 2,493,363.46    | 0.00                                | 2,493,363.46     |
| State Tax                        | 553,924.01      | 432,870.26        | 986,794.27      | 226,038.53                          | 1,212,832.80     |
| County Tax                       | 21,347.87       | 26,918.87         | 48,266.75       | 0.00                                | 48,266.75        |
| City Tax                         | 21,347.87       | 26,918.87         | 48,266.75       | 0.00                                | 48,266.75        |
| State Auditor                    | 19,520.98       | 37,210.11         | 56,731.08       | 0.00                                | 56,731.08        |
| Breeding Development Fund        |                 |                   |                 |                                     |                  |
| Special Account (B.D.F.S.A.)     | 37,823.26       | 1,519.53          | 39,342.79       | 38,141.11                           | 77,483.90        |
| OTHERS:                          |                 |                   |                 |                                     |                  |
| Breakage                         | 154,673.42      | 174,770.21        | 329,443.63      | 0.00                                | 329,443.63       |
| Unclaimed Tickets                | 441,186.43      | 0.00              | 441,186.43      | 0.00                                | 441,186.43       |
| TOTAL COMMISSIONS<br>AND OTHERS: | \$7,194,709.98  | \$8,370,417.99    | \$15,565,127.97 | \$2,530,905.32                      | \$18,096,033.30  |
| NET PAID TO THE PUBLIC           | \$24,355,023.02 | \$30,481,867.96   | \$54,836,890.98 |                                     |                  |