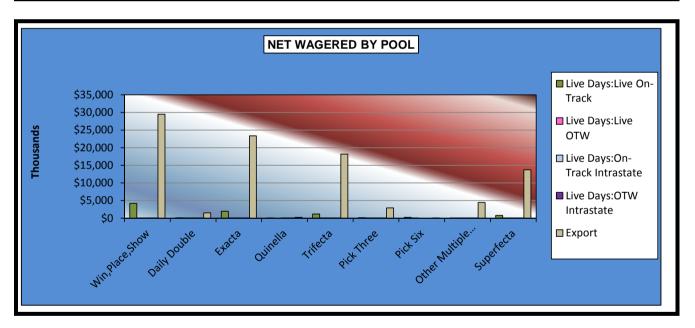

### OKLAHOMA HORSE RACING COMMISSION STATISTICAL REPORT OF OPERATIONS ALL TRACKS - LIVE DAYS AND SIMULCAST DAYS NET WAGERED BY POOL JANUARY 1, 2016 THROUGH DECEMBER 31, 2016

|                      | Live Days      |              |             |             |                 |                  |  |  |  |
|----------------------|----------------|--------------|-------------|-------------|-----------------|------------------|--|--|--|
|                      | Live Races     |              | Intrastate  | •           |                 | Grand            |  |  |  |
|                      | On-Track       | OTW          | On-Track    | OTW         | Export          | Total            |  |  |  |
| Win,Place,Show       | \$4,204,080.00 | \$76,210.00  | \$23,925.00 | \$6,589.00  | \$29,530,651.20 | \$33,841,455.20  |  |  |  |
| Daily Double         | 89,890.00      | 6,146.00     | 810.00      | 48.00       | 1,508,710.17    | \$1,605,604.17   |  |  |  |
| Exacta               | 1,959,965.00   | 73,282.00    | 18,415.00   | 9,057.00    | 23,401,589.43   | \$25,462,308.43  |  |  |  |
| Quinella             | 26,315.00      | 0.00         | 500.00      | 323.00      | 261,934.32      | \$289,072.32     |  |  |  |
| Trifecta             | 1,192,965.50   | 80,989.50    | 13,944.50   | 7,295.50    | 18,202,545.32   | \$19,497,740.32  |  |  |  |
| Pick Three           | 155,015.00     | 21,620.00    | 1,461.00    | 23.00       | 2,920,753.33    | \$3,098,872.33   |  |  |  |
| Pick Six             | 237,185.50     | 42,546.00    | 0.00        | 0.00        | 3,760.00        | \$283,491.50     |  |  |  |
| Other Multiple Picks | 3,184.50       | 15.00        | 1,788.00    | 120.00      | 4,491,049.84    | \$4,496,157.34   |  |  |  |
| Superfecta           | 812,451.10     | 52,151.10    | 12,141.30   | 3,578.30    | 13,763,586.24   | \$14,643,908.04  |  |  |  |
|                      |                | •            | •           | •           | •               | •                |  |  |  |
| NET WAGERED          | \$8,681,051.60 | \$352,959.60 | \$72,984.80 | \$27,033.80 | \$94,084,579.85 | \$103,218,609.65 |  |  |  |