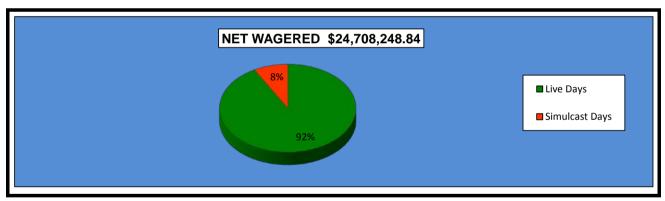

# OKLAHOMA HORSE RACING COMMISSION STATISTICAL REPORT OF OPERATIONS WILL ROGERS DOWNS-LIVE RACE DAYS AND SIMULCAST DAYS DISTRIBUTION SUMMARY OF NET WAGERED JANUARY 1, 2016 THROUGH DECEMBER 31, 2016

|                                  | Live<br>Days   | Exports<br>(see Note 1) | Total           | Simulcast<br>Days | Grand<br>Total  |
|----------------------------------|----------------|-------------------------|-----------------|-------------------|-----------------|
| NET WAGERED                      | \$1,552,499.30 | \$21,146,318.24         | \$22,698,817.54 | \$2,009,431.30    | \$24,708,248.84 |
| COMMISSIONS:                     |                |                         |                 |                   |                 |
| Licensee                         | 123,148.48     | 330,789.63              | \$453,938.11    | 131,683.13        | \$585,621.24    |
| Purses                           | 99,406.39      | 239,272.55              | \$338,678.94    | 131,550.95        | \$470,229.89    |
| Host Track                       | 54,507.40      | 0.00                    | \$54,507.40     | 101,879.31        | \$156,386.71    |
| State Tax                        | 31,050.01      | 59,755.78               | \$90,805.79     | 40,174.07         | \$130,979.86    |
| County Tax (See Note 4)          | 0.00           | 0.00                    | \$0.00          | 0.00              | \$0.00          |
| City Tax (See Note 4)            | 0.00           | 0.00                    | \$0.00          | 0.00              | \$0.00          |
| State Auditor                    | 805.43         | 0.00                    | \$805.43        | 1,922.05          | \$2,727.48      |
| Breeding Development Fund        |                |                         |                 |                   |                 |
| Special Account (B.D.F.S.A.)     | 1,690.66       | 9,979.11                | \$11,669.77     | 237.87            | \$11,907.64     |
| OTHERS:                          |                |                         |                 |                   |                 |
| Breakage                         | 10,970.78      | 0.00                    | \$10,970.78     | 8,838.22          | \$19,809.00     |
| Outstanding Tickets (See Note 3) | 0.00           | 0.00                    | \$0.00          | 9,126.29          | \$9,126.29      |
| TOTAL COMMISSIONS                |                |                         |                 |                   |                 |
| AND OTHERS:                      | \$321,579.15   | \$639,797.07            | \$961,376.22    | \$425,411.89      | \$1,386,788.11  |
| NET PAID TO THE PUBLIC           | \$1,230,920.15 |                         |                 | \$1,584,019.41    |                 |