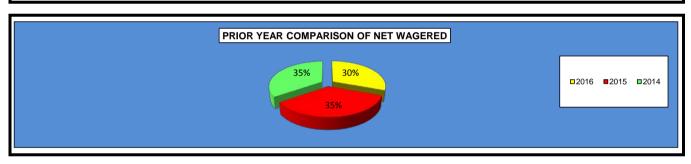

# OKLAHOMA HORSE RACING COMMISSION STATISTICAL REPORT OF OPERATIONS ALL TRACKS - LIVE DAYS AND SIMULCAST DAYS PRIOR YEAR COMPARISON - DISTRIBUTION SUMMARY OF NET WAGERED JANUARY 1, 2016 THROUGH DECEMBER 31, 2016

|                                         | 2016<br>(See Note 1) | 2015<br>(See Note 1) | 2014<br>(See Note 1) | 2015 to 2016<br>Increase<br>(Decrease) | %<br>Increase<br>(Decrease) | 2014 to 2015<br>Increase<br>(Decrease) | %<br>Increase<br>(Decrease) |
|-----------------------------------------|----------------------|----------------------|----------------------|----------------------------------------|-----------------------------|----------------------------------------|-----------------------------|
| NET WAGERED                             | \$154,432,193.75     | \$153,436,173.16     | \$154,799,346.69     | \$996,020.59                           | 0.65%                       | (\$1,363,173.53)                       | -0.88%                      |
| COMMISSIONS:                            |                      |                      |                      |                                        |                             |                                        |                             |
| Licensee                                | 6,239,490.24         | 6,808,964.61         | 6,863,981.19         | (569,474.37)                           | -8.36%                      | (55,016.58)                            | -0.80%                      |
| Purses                                  | 5,272,063.20         | 5,674,249.21         | 5,754,391.44         | (402,186.01)                           | -7.09%                      | (80,142.23)                            | -1.39%                      |
| Host Track                              | 2,570,794.82         | 2,699,515.21         | 2,580,049.66         | (128,720.39)                           | -4.77%                      | 119,465.55                             | 4.63%                       |
| State Tax                               | 1,099,158.73         | 1,156,620.53         | 1,151,367.91         | (57,461.80)                            | -4.97%                      | 5,252.62                               | 0.46%                       |
| County Tax (See Note 4)                 | 48,374.52            | 61,570.14            | 56,067.89            | (13,195.62)                            | -21.43%                     | 5,502.25                               | 9.81%                       |
| City Tax (See Note 4)                   | 48,374.52            | 61,570.14            | 56,067.89            | (13,195.62)                            | -21.43%                     | 5,502.25                               | 9.81%                       |
| State Auditor Breeding Development Fund | 50,705.20            | 54,580.19            | 54,436.24            | (3,874.99)                             | -7.10%                      | 143.95                                 | 0.26%                       |
| Special Account                         | 68,996.19            | 74,899.64            | 73,400.66            | (5,903.45)                             | -7.88%                      | 1,498.98                               | 2.04%                       |
| OTHERS:                                 |                      |                      |                      |                                        |                             |                                        |                             |
| Breakage                                | 314,923.15           | 336,414.60           | 334,824.04           | (21,491.45)                            | -6.39%                      | 1,590.56                               | 0.48%                       |
| Outstanding Tickets                     | 70,119.43            | 90,901.24            | 72,866.00            | (20,781.81)                            | -22.86%                     | 18,035.24                              | 24.75%                      |
| TOTAL COMMISSIONS AND OTHERS            | \$15,783,000.00      | \$17.019.285.51      | \$16,997,452.92      | (\$1,236,285.51)                       | -7.26%                      | \$21,832.59                            | 0.13%                       |