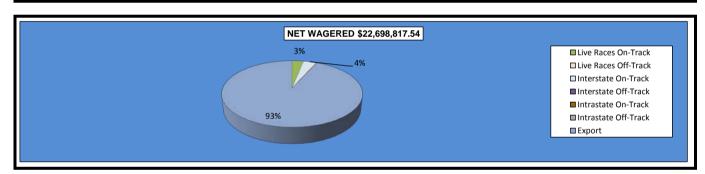

# OKLAHOMA HORSE RACING COMMISSION STATISTICAL REPORT OF OPERATIONS WILL ROGERS DOWNS-LIVE RACE DAYS AND SIMULCAST DAYS DISTRIBUTION SUMMARY OF NET WAGERED JANUARY 1, 2016 THROUGH DECEMBER 31, 2016

|                                  | Live<br>Days   | Exports<br>(see Note 1) | Total           | Simulcast<br>Days | Grand<br>Total  |
|----------------------------------|----------------|-------------------------|-----------------|-------------------|-----------------|
| NET WAGERED                      | \$1,552,499.30 | \$21,146,318.24         | \$22,698,817.54 | \$2,009,431.30    | \$24,708,248.84 |
| COMMISSIONS:                     |                |                         |                 |                   |                 |
| Licensee                         | 123,148.48     | 330,789.63              | \$453,938.11    | 131,683.13        | \$585,621.24    |
| Purses                           | 99,406.39      | 239,272.55              | \$338,678.94    | 131,550.95        | \$470,229.89    |
| Host Track                       | 54,507.40      | 0.00                    | \$54,507.40     | 101,879.31        | \$156,386.71    |
| State Tax                        | 31,050.01      | 59,755.78               | \$90,805.79     | 40,174.07         | \$130,979.86    |
| County Tax (See Note 4)          | 0.00           | 0.00                    | \$0.00          | 0.00              | \$0.00          |
| City Tax (See Note 4)            | 0.00           | 0.00                    | \$0.00          | 0.00              | \$0.00          |
| State Auditor                    | 805.43         | 0.00                    | \$805.43        | 1,922.05          | \$2,727.48      |
| Breeding Development Fund        |                |                         |                 |                   |                 |
| Special Account (B.D.F.S.A.)     | 1,690.66       | 9,979.11                | \$11,669.77     | 237.87            | \$11,907.64     |
| OTHERS:                          |                |                         |                 |                   |                 |
| Breakage                         | 10,970.78      | 0.00                    | \$10,970.78     | 8,838.22          | \$19,809.00     |
| Outstanding Tickets (See Note 3) | 0.00           | 0.00                    | \$0.00          | 9,126.29          | \$9,126.29      |
| TOTAL COMMISSIONS                |                |                         |                 |                   |                 |
| AND OTHERS:                      | \$321,579.15   | \$639,797.07            | \$961,376.22    | \$425,411.89      | \$1,386,788.11  |
| NET PAID TO THE PUBLIC           | \$1,230,920.15 |                         |                 | \$1,584,019.41    |                 |