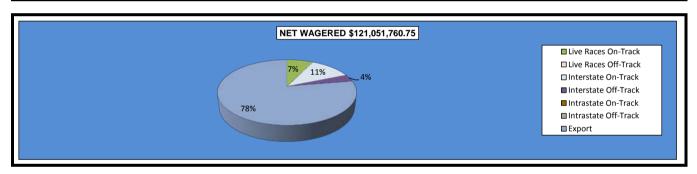

### OKLAHOMA HORSE RACING COMMISSION STATISTICAL REPORT OF OPERATIONS ALL TRACKS - LIVE DAYS AND SIMULCAST DAYS DISTRIBUTION SUMMARY OF NET WAGERED JANUARY 1, 2016 THROUGH DECEMBER 31, 2016

|                                  | Live<br>Days    | Exports<br>(see Note 1) | Total            | Simulcast<br>Days | Grand<br>Total   |
|----------------------------------|-----------------|-------------------------|------------------|-------------------|------------------|
| NET WAGERED                      | \$26,967,180.90 | \$94,084,579.85         | \$121,051,760.75 | \$33,380,433.00   | \$154,432,193.75 |
| COMMISSIONS:                     |                 |                         |                  |                   |                  |
| Licensee                         | 2,168,021.09    | 1,551,433.37            | \$3,719,454.46   | 2,520,035.78      | \$6,239,490.24   |
| Purses                           | 1,872,710.51    | 1,106,577.03            | \$2,979,287.54   | 2,292,775.66      | \$5,272,063.20   |
| Host Track                       | 964,146.40      | 0.00                    | \$964,146.40     | 1,606,648.42      | \$2,570,794.82   |
| State Tax                        | 461,924.22      | 273,736.17              | \$735,660.39     | 363,498.34        | \$1,099,158.73   |
| County Tax (See Note 4)          | 20,576.97       | 0.00                    | \$20,576.97      | 27,797.55         | \$48,374.52      |
| City Tax (See Note 4)            | 20,576.97       | 0.00                    | \$20,576.97      | 27,797.55         | \$48,374.52      |
| State Auditor                    | 18,213.15       | 0.00                    | \$18,213.15      | 32,492.05         | \$50,705.20      |
| Breeding Development Fund        |                 |                         |                  |                   |                  |
| Special Account (B.D.F.S.A.)     | 24,322.57       | 43,985.06               | \$68,307.63      | 688.56            | \$68,996.19      |
| OTHERS:                          |                 |                         |                  |                   |                  |
| Breakage                         | 148,667.38      | 0.00                    | \$148,667.38     | 166,255.77        | \$314,923.15     |
| Outstanding Tickets (See Note 3) | 0.00            | 0.00                    | \$0.00           | 70,119.43         | \$70,119.43      |
| TOTAL COMMISSIONS                |                 |                         |                  |                   |                  |
| AND OTHERS:                      | \$5,699,159.26  | \$2,975,731.63          | \$8,674,890.89   | \$7,108,109.11    | \$15,783,000.00  |
| NET PAID TO THE PUBLIC           | \$21,268,021.64 |                         |                  | \$26,272,323.89   |                  |