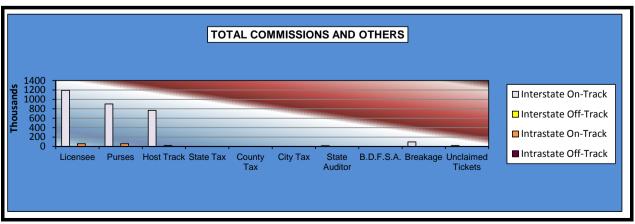

### OKLAHOMA HORSE RACING COMMISSION STATISTICAL REPORT OF OPERATIONS ALL TRACKS - LIVE DAYS AND SIMULCAST DAYS DISTRIBUTION SUMMARY OF NET WAGERED JANUARY 1, 2016 THROUGH DECEMBER 31, 2016

|                                  | Live<br>Days    | Exports<br>(see Note 1) | Total            | Simulcast<br>Days | Grand<br>Total   |
|----------------------------------|-----------------|-------------------------|------------------|-------------------|------------------|
| NET WAGERED                      | \$26,967,180.90 | \$94,084,579.85         | \$121,051,760.75 | \$33,380,433.00   | \$154,432,193.75 |
| COMMISSIONS:                     |                 |                         |                  |                   |                  |
| Licensee                         | 2,168,021.09    | 1,551,433.37            | \$3,719,454.46   | 2,520,035.78      | \$6,239,490.24   |
| Purses                           | 1,872,710.51    | 1,106,577.03            | \$2,979,287.54   | 2,292,775.66      | \$5,272,063.20   |
| Host Track                       | 964,146.40      | 0.00                    | \$964,146.40     | 1,606,648.42      | \$2,570,794.82   |
| State Tax                        | 461,924.22      | 273,736.17              | \$735,660.39     | 363,498.34        | \$1,099,158.73   |
| County Tax (See Note 4)          | 20,576.97       | 0.00                    | \$20,576.97      | 27,797.55         | \$48,374.52      |
| City Tax (See Note 4)            | 20,576.97       | 0.00                    | \$20,576.97      | 27,797.55         | \$48,374.52      |
| State Auditor                    | 18,213.15       | 0.00                    | \$18,213.15      | 32,492.05         | \$50,705.20      |
| Breeding Development Fund        |                 |                         |                  |                   |                  |
| Special Account (B.D.F.S.A.)     | 24,322.57       | 43,985.06               | \$68,307.63      | 688.56            | \$68,996.19      |
| OTHERS:                          |                 |                         |                  |                   |                  |
| Breakage                         | 148,667.38      | 0.00                    | \$148,667.38     | 166,255.77        | \$314,923.15     |
| Outstanding Tickets (See Note 3) | 0.00            | 0.00                    | \$0.00           | 70,119.43         | \$70,119.43      |
| TOTAL COMMISSIONS                |                 |                         |                  |                   |                  |
| AND OTHERS:                      | \$5,699,159.26  | \$2,975,731.63          | \$8,674,890.89   | \$7,108,109.11    | \$15,783,000.00  |
| NET PAID TO THE PUBLIC           | \$21,268,021.64 |                         |                  | \$26,272,323.89   |                  |