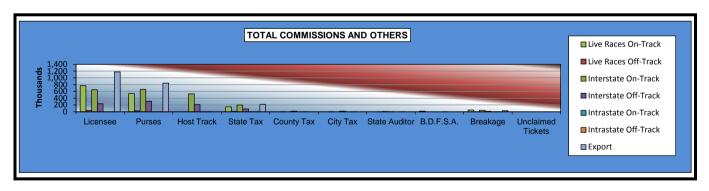

|                              |                |              |                | Live [         | Days        |             |                 |                 |
|------------------------------|----------------|--------------|----------------|----------------|-------------|-------------|-----------------|-----------------|
|                              | Live           |              | Interstate     | Import         | Intrastate  | Import      |                 | Grand           |
|                              | On-Track       | OTW          | On-Track       | OTW            | On-Track    | OTW         | Export          | Total           |
|                              |                |              |                |                |             |             |                 |                 |
| NET WAGERED                  | \$7,175,737.90 | \$352,959.60 | \$9,753,136.00 | \$4,192,668.20 | \$42,170.20 | \$27,033.80 | \$70,774,068.45 | \$92,317,774.15 |
| COMMISSIONS:                 |                |              |                |                |             |             |                 |                 |
| Licensee                     | 769,790.80     | 41,535.06    | 650,534.25     | 234,992.20     | 3,906.51    | 2,191.29    | 1,176,201.11    | \$2,879,151.22  |
| Purses                       | 539,868.92     | 26,267.14    | 660,287.57     | 312,900.09     | 2,866.03    | 1,997.78    | 845,040.24      | \$2,389,227.77  |
| Host Track                   | 0.00           | 0.00         | 529,084.92     | 210,577.07     | 1,265.14    | 811.02      | 0.00            | \$741,738.15    |
| State Tax                    | 143,514.74     | 7,059.19     | 195,062.78     | 83,853.41      | 843.41      | 540.68      | 213,980.39      | \$644,854.60    |
| County Tax (See Note 4)      | 0.00           | 1,588.31     | 0.00           | 18,867.01      | 0.00        | 121.65      | 0.00            | \$20,576.97     |
| City Tax (See Note 4)        | 0.00           | 1,588.31     | 0.00           | 18,867.01      | 0.00        | 121.65      | 0.00            | \$20,576.97     |
| State Auditor                | 0.00           | 352.97       | 9,753.13       | 4,192.67       | 0.00        | 27.03       | 0.00            | \$14,325.80     |
| Breeding Development Fund    |                |              |                |                |             |             |                 |                 |
| Special Account (B.D.F.S.A.) | 19,035.89      | 0.00         | 0.00           | 0.00           | 122.76      | 0.00        | 33,563.20       | \$52,721.85     |
| OTHERS:                      |                |              |                |                |             |             |                 |                 |
| Breakage                     | 51,371.43      | 1,176.54     | 39,603.61      | 13,855.03      | 207.27      | 105.74      | 0.00            | \$106,319.62    |
| Outstanding Tickets          | 0.00           | 0.00         | 0.00           | 0.00           | 0.00        | 0.00        | 0.00            | \$0.00          |
| TOTAL COMMISSIONS            |                |              |                |                |             |             |                 |                 |
| AND OTHERS:                  | \$1,523,581.78 | \$79,567.52  | \$2,084,326.26 | \$898,104.49   | \$9,211.12  | \$5,916.84  | \$2,268,784.94  | \$6,869,492.95  |
| NET PAID TO THE PUBLIC       | \$5,652,156.12 | \$273,392.08 | \$7,668,809.74 | \$3,294,563.71 | \$32,959.08 | \$21,116.96 |                 |                 |