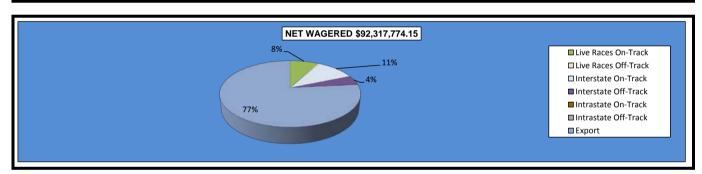

### OKLAHOMA HORSE RACING COMMISSION STATISTICAL REPORT OF OPERATIONS REMINGTON PARK-LIVE RACE DAYS AND SIMULCAST DAYS DISTRIBUTION SUMMARY OF NET WAGERED JANUARY 1, 2016 THROUGH DECEMBER 31, 2016

|                                  | Live<br>Days    | Exports<br>(see Note 1) | Total           | Simulcast<br>Days | Grand<br>Total   |
|----------------------------------|-----------------|-------------------------|-----------------|-------------------|------------------|
| NET WAGERED                      | \$21,543,705.70 | \$70,774,068.45         | \$92,317,774.15 | \$16,166,212.60   | \$108,483,986.75 |
| COMMISSIONS:                     |                 |                         |                 |                   |                  |
| Licensee                         | 1,702,950.11    | 1,176,201.11            | \$2,879,151.22  | 1,134,736.15      | \$4,013,887.37   |
| Purses                           | 1,544,187.53    | 845,040.24              | \$2,389,227.77  | 1,198,642.95      | \$3,587,870.72   |
| Host Track                       | 741,738.15      | 0.00                    | \$741,738.15    | 718,667.29        | \$1,460,405.44   |
| State Tax                        | 430,874.21      | 213,980.39              | \$644,854.60    | 323,324.27        | \$968,178.87     |
| County Tax (See Note 4)          | 20,576.97       | 0.00                    | \$20,576.97     | 27,797.55         | \$48,374.52      |
| City Tax (See Note 4)            | 20,576.97       | 0.00                    | \$20,576.97     | 27,797.55         | \$48,374.52      |
| State Auditor                    | 14,325.80       | 0.00                    | \$14,325.80     | 16,018.26         | \$30,344.06      |
| Breeding Development Fund        |                 |                         |                 |                   |                  |
| Special Account (B.D.F.S.A.)     | 19,158.65       | 33,563.20               | \$52,721.85     | 450.69            | \$53,172.54      |
| OTHERS:                          |                 |                         |                 |                   |                  |
| Breakage                         | 106,319.62      | 0.00                    | \$106,319.62    | 56,696.98         | \$163,016.60     |
| Outstanding Tickets (See Note 3) | 0.00            | 0.00                    | \$0.00          | 43,027.62         | \$43,027.62      |
| TOTAL COMMISSIONS                |                 |                         |                 |                   |                  |
| AND OTHERS:                      | \$4,600,708.01  | \$2,268,784.94          | \$6,869,492.95  | \$3,547,159.31    | \$10,416,652.26  |
| NET PAID TO THE PUBLIC           | \$16,942,997.69 |                         |                 | \$12,619,053.29   |                  |

|                              |                |              |                | Live [         | Days        |             |                 |                 |
|------------------------------|----------------|--------------|----------------|----------------|-------------|-------------|-----------------|-----------------|
|                              | Live           |              | Interstate     | Import         | Intrastate  | Import      |                 | Grand           |
|                              | On-Track       | OTW          | On-Track       | OTW            | On-Track    | OTW         | Export          | Total           |
|                              |                |              |                |                |             |             |                 |                 |
| NET WAGERED                  | \$7,175,737.90 | \$352,959.60 | \$9,753,136.00 | \$4,192,668.20 | \$42,170.20 | \$27,033.80 | \$70,774,068.45 | \$92,317,774.15 |
| COMMISSIONS:                 |                |              |                |                |             |             |                 |                 |
| Licensee                     | 769,790.80     | 41,535.06    | 650,534.25     | 234,992.20     | 3,906.51    | 2,191.29    | 1,176,201.11    | \$2,879,151.22  |
| Purses                       | 539,868.92     | 26,267.14    | 660,287.57     | 312,900.09     | 2,866.03    | 1,997.78    | 845,040.24      | \$2,389,227.77  |
| Host Track                   | 0.00           | 0.00         | 529,084.92     | 210,577.07     | 1,265.14    | 811.02      | 0.00            | \$741,738.15    |
| State Tax                    | 143,514.74     | 7,059.19     | 195,062.78     | 83,853.41      | 843.41      | 540.68      | 213,980.39      | \$644,854.60    |
| County Tax (See Note 4)      | 0.00           | 1,588.31     | 0.00           | 18,867.01      | 0.00        | 121.65      | 0.00            | \$20,576.97     |
| City Tax (See Note 4)        | 0.00           | 1,588.31     | 0.00           | 18,867.01      | 0.00        | 121.65      | 0.00            | \$20,576.97     |
| State Auditor                | 0.00           | 352.97       | 9,753.13       | 4,192.67       | 0.00        | 27.03       | 0.00            | \$14,325.80     |
| Breeding Development Fund    |                |              |                |                |             |             |                 |                 |
| Special Account (B.D.F.S.A.) | 19,035.89      | 0.00         | 0.00           | 0.00           | 122.76      | 0.00        | 33,563.20       | \$52,721.85     |
| OTHERS:                      |                |              |                |                |             |             |                 |                 |
| Breakage                     | 51,371.43      | 1,176.54     | 39,603.61      | 13,855.03      | 207.27      | 105.74      | 0.00            | \$106,319.62    |
| Outstanding Tickets          | 0.00           | 0.00         | 0.00           | 0.00           | 0.00        | 0.00        | 0.00            | \$0.00          |
| TOTAL COMMISSIONS            |                |              |                |                |             |             |                 |                 |
| AND OTHERS:                  | \$1,523,581.78 | \$79,567.52  | \$2,084,326.26 | \$898,104.49   | \$9,211.12  | \$5,916.84  | \$2,268,784.94  | \$6,869,492.95  |
| NET PAID TO THE PUBLIC       | \$5,652,156.12 | \$273,392.08 | \$7,668,809.74 | \$3,294,563.71 | \$32,959.08 | \$21,116.96 |                 |                 |