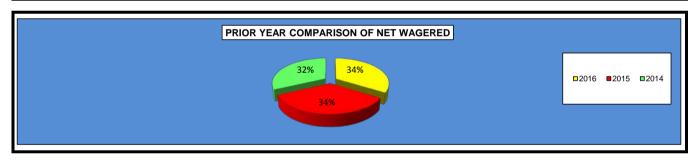

|                                         | 2016<br>(See Note 1) | 2015<br>(See Note 1) | 2014<br>(See Note 1) | 2015 to 2016<br>Increase<br>(Decrease) | %<br>Increase<br>(Decrease) | 2014 to 2015<br>Increase<br>(Decrease) | %<br>Increase<br>(Decrease) |
|-----------------------------------------|----------------------|----------------------|----------------------|----------------------------------------|-----------------------------|----------------------------------------|-----------------------------|
| NET WAGERED                             | \$154,432,193.75     | \$153,436,173.16     | \$154,799,346.69     | \$996,020.59                           | 0.65%                       | (\$1,363,173.53)                       | -0.88%                      |
| COMMISSIONS:                            |                      |                      |                      |                                        |                             |                                        |                             |
| Licensee                                | 6,239,490.24         | 6,808,964.61         | 6,863,981.19         | (569,474.37)                           | -8.36%                      | (55,016.58)                            | -0.80%                      |
| Purses                                  | 5,272,063.20         | 5,674,249.21         | 5,754,391.44         | (402,186.01)                           | -7.09%                      | (80,142.23)                            | -1.39%                      |
| Host Track                              | 2,570,794.82         | 2,699,515.21         | 2,580,049.66         | (128,720.39)                           | -4.77%                      | 119,465.55                             | 4.63%                       |
| State Tax                               | 1,099,158.73         | 1,156,620.53         | 1,151,367.91         | (57,461.80)                            | -4.97%                      | 5,252.62                               | 0.46%                       |
| County Tax (See Note 4)                 | 48,374.52            | 61,570.14            | 56,067.89            | (13,195.62)                            | -21.43%                     | 5,502.25                               | 9.81%                       |
| City Tax (See Note 4)                   | 48,374.52            | 61,570.14            | 56,067.89            | (13,195.62)                            | -21.43%                     | 5,502.25                               | 9.81%                       |
| State Auditor Breeding Development Fund | 50,705.20            | 54,580.19            | 54,436.24            | (3,874.99)                             | -7.10%                      | 143.95                                 | 0.26%                       |
| Special Account                         | 68,996.19            | 74,899.64            | 73,400.66            | (5,903.45)                             | -7.88%                      | 1,498.98                               | 2.04%                       |
| OTHERS:                                 |                      |                      |                      |                                        |                             |                                        |                             |
| Breakage                                | 314,923.15           | 336,414.60           | 334,824.04           | (21,491.45)                            | -6.39%                      | 1,590.56                               | 0.48%                       |
| Outstanding Tickets                     | 70,119.43            | 90,901.24            | 72,866.00            | (20,781.81)                            | -22.86%                     | 18,035.24                              | 24.75%                      |
| TOTAL COMMISSIONS AND OTHERS            | \$15,783,000.00      | \$17.019.285.51      | \$16,997,452.92      | (\$1,236,285.51)                       | -7.26%                      | \$21,832.59                            | 0.13%                       |