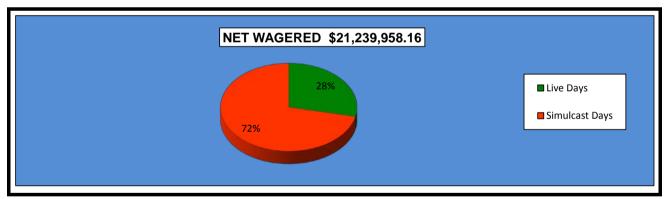

|                                  | Live<br>Days   | Exports<br>(see Note 1) | Total          | Simulcast<br>Days | Grand<br>Total  |
|----------------------------------|----------------|-------------------------|----------------|-------------------|-----------------|
| NET WAGERED                      | \$3,870,975.90 | \$2,164,193.16          | \$6,035,169.06 | \$15,204,789.10   | \$21,239,958.16 |
| COMMISSIONS:                     |                |                         |                |                   |                 |
| Licensee                         | 341,922.50     | 44,442.63               | \$386,365.13   | 1,253,616.50      | \$1,639,981.63  |
| Purses                           | 229,116.59     | 22,264.24               | \$251,380.83   | 962,581.76        | \$1,213,962.59  |
| Host Track                       | 167,900.85     | 0.00                    | \$167,900.85   | 786,101.82        | \$954,002.67    |
| State Tax                        | 0.00           | 0.00                    | \$0.00         | 0.00              | \$0.00          |
| County Tax (See Note 4)          | 0.00           | 0.00                    | \$0.00         | 0.00              | \$0.00          |
| City Tax (See Note 4)            | 0.00           | 0.00                    | \$0.00         | 0.00              | \$0.00          |
| State Auditor                    | 3,081.92       | 0.00                    | \$3,081.92     | 14,551.74         | \$17,633.66     |
| Breeding Development Fund        |                |                         |                |                   |                 |
| Special Account (B.D.F.S.A.)     | 3,473.26       | 442.75                  | \$3,916.01     | 0.00              | \$3,916.01      |
| OTHERS:                          |                |                         |                |                   |                 |
| Breakage                         | 31,376.98      | 0.00                    | \$31,376.98    | 100,720.57        | \$132,097.55    |
| Outstanding Tickets (See Note 3) | 0.00           | 0.00                    | \$0.00         | 17,965.52         | \$17,965.52     |
| TOTAL COMMISSIONS                |                |                         |                |                   |                 |
| AND OTHERS:                      | \$776,872.10   | \$67,149.62             | \$844,021.72   | \$3,135,537.91    | \$3,979,559.63  |
| NET PAID TO THE PUBLIC           | \$3,094,103.80 |                         |                | \$12,069,251.19   |                 |