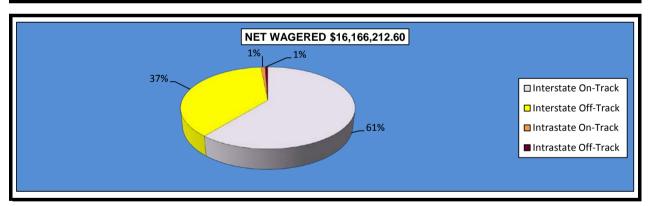

### OKLAHOMA HORSE RACING COMMISSION STATISTICAL REPORT OF OPERATIONS REMINGTON PARK-LIVE RACE DAYS AND SIMULCAST DAYS DISTRIBUTION SUMMARY OF NET WAGERED JANUARY 1, 2016 THROUGH DECEMBER 31, 2016

|                                  | Live<br>Days    | Exports<br>(see Note 1) | Total           | Simulcast<br>Days | Grand<br>Total   |
|----------------------------------|-----------------|-------------------------|-----------------|-------------------|------------------|
| NET WAGERED                      | \$21,543,705.70 | \$70,774,068.45         | \$92,317,774.15 | \$16,166,212.60   | \$108,483,986.75 |
| COMMISSIONS:                     |                 |                         |                 |                   |                  |
| Licensee                         | 1,702,950.11    | 1,176,201.11            | \$2,879,151.22  | 1,134,736.15      | \$4,013,887.37   |
| Purses                           | 1,544,187.53    | 845,040.24              | \$2,389,227.77  | 1,198,642.95      | \$3,587,870.72   |
| Host Track                       | 741,738.15      | 0.00                    | \$741,738.15    | 718,667.29        | \$1,460,405.44   |
| State Tax                        | 430,874.21      | 213,980.39              | \$644,854.60    | 323,324.27        | \$968,178.87     |
| County Tax (See Note 4)          | 20,576.97       | 0.00                    | \$20,576.97     | 27,797.55         | \$48,374.52      |
| City Tax (See Note 4)            | 20,576.97       | 0.00                    | \$20,576.97     | 27,797.55         | \$48,374.52      |
| State Auditor                    | 14,325.80       | 0.00                    | \$14,325.80     | 16,018.26         | \$30,344.06      |
| Breeding Development Fund        |                 |                         |                 |                   |                  |
| Special Account (B.D.F.S.A.)     | 19,158.65       | 33,563.20               | \$52,721.85     | 450.69            | \$53,172.54      |
| OTHERS:                          |                 |                         |                 |                   |                  |
| Breakage                         | 106,319.62      | 0.00                    | \$106,319.62    | 56,696.98         | \$163,016.60     |
| Outstanding Tickets (See Note 3) | 0.00            | 0.00                    | \$0.00          | 43,027.62         | \$43,027.62      |
| TOTAL COMMISSIONS                |                 |                         |                 |                   |                  |
| AND OTHERS:                      | \$4,600,708.01  | \$2,268,784.94          | \$6,869,492.95  | \$3,547,159.31    | \$10,416,652.26  |
| NET PAID TO THE PUBLIC           | \$16,942,997.69 |                         |                 | \$12,619,053.29   |                  |

|                              |                | Simulcast      | Days          |              |                 |
|------------------------------|----------------|----------------|---------------|--------------|-----------------|
|                              | Interstate Ir  | nport          | Intrastate In | nport        | Grand           |
|                              | On-Track       | OTW            | On-Track      | OTW          | Total           |
|                              |                |                |               |              |                 |
| NET WAGERED                  | \$9,841,022.70 | \$6,076,569.30 | \$147,960.00  | \$100,660.60 | \$16,166,212.60 |
| COMMISSIONS:                 |                |                |               |              |                 |
| Licensee                     | 716,998.13     | 395,733.37     | 13,816.55     | 8,188.10     | \$1,134,736.15  |
| Purses                       | 726,839.47     | 454,053.27     | 10,217.08     | 7,533.13     | \$1,198,642.95  |
| Host Track                   | 448,356.91     | 262,851.62     | 4,438.92      | 3,019.84     | \$718,667.29    |
| State Tax                    | 196,820.47     | 121,531.37     | 2,959.25      | 2,013.18     | \$323,324.27    |
| County Tax (See Note 4)      | 0.00           | 27,344.57      | 0.00          | 452.98       | \$27,797.55     |
| City Tax (See Note 4)        | 0.00           | 27,344.57      | 0.00          | 452.98       | \$27,797.55     |
| State Auditor                | 9,841.02       | 6,076.57       | 0.00          | 100.67       | \$16,018.26     |
| Breeding Development Fund    |                |                |               |              |                 |
| Special Account (B.D.F.S.A.) | 0.00           | 0.00           | 450.69        | 0.00         | \$450.69        |
| OTHERS:                      |                |                |               |              |                 |
| Breakage                     | 35,689.50      | 19,851.31      | 667.90        | 488.27       | \$56,696.98     |
| Outstanding Tickets          | 43,027.62      | 0.00           | 0.00          | 0.00         | \$43,027.62     |
| TOTAL COMMISSIONS            |                |                |               |              |                 |
| AND OTHERS:                  | \$2,177,573.12 | \$1,314,786.65 | \$32,550.39   | \$22,249.15  | \$3,547,159.31  |
| NET PAID TO THE PUBLIC       | \$7,663,449.58 | \$4,761,782.65 | \$115,409.61  | \$78,411.45  | \$12,619,053.29 |