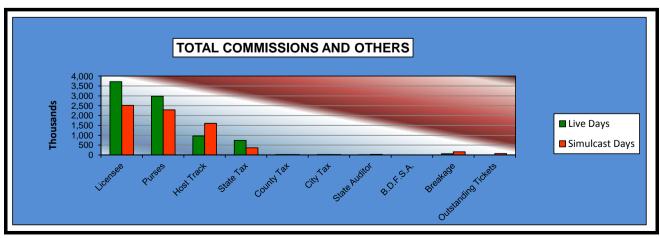

### OKLAHOMA HORSE RACING COMMISSION STATISTICAL REPORT OF OPERATIONS ALL TRACKS - LIVE DAYS AND SIMULCAST DAYS DISTRIBUTION SUMMARY OF NET WAGERED JANUARY 1, 2016 THROUGH DECEMBER 31, 2016

|                                  | Live<br>Days    | Exports<br>(see Note 1) | Total            | Simulcast<br>Days | Grand<br>Total   |
|----------------------------------|-----------------|-------------------------|------------------|-------------------|------------------|
| NET WAGERED                      | \$26,967,180.90 | \$94,084,579.85         | \$121,051,760.75 | \$33,380,433.00   | \$154,432,193.75 |
| COMMISSIONS:                     |                 |                         |                  |                   |                  |
| Licensee                         | 2,168,021.09    | 1,551,433.37            | \$3,719,454.46   | 2,520,035.78      | \$6,239,490.24   |
| Purses                           | 1,872,710.51    | 1,106,577.03            | \$2,979,287.54   | 2,292,775.66      | \$5,272,063.20   |
| Host Track                       | 964,146.40      | 0.00                    | \$964,146.40     | 1,606,648.42      | \$2,570,794.82   |
| State Tax                        | 461,924.22      | 273,736.17              | \$735,660.39     | 363,498.34        | \$1,099,158.73   |
| County Tax (See Note 4)          | 20,576.97       | 0.00                    | \$20,576.97      | 27,797.55         | \$48,374.52      |
| City Tax (See Note 4)            | 20,576.97       | 0.00                    | \$20,576.97      | 27,797.55         | \$48,374.52      |
| State Auditor                    | 18,213.15       | 0.00                    | \$18,213.15      | 32,492.05         | \$50,705.20      |
| Breeding Development Fund        |                 |                         |                  |                   |                  |
| Special Account (B.D.F.S.A.)     | 24,322.57       | 43,985.06               | \$68,307.63      | 688.56            | \$68,996.19      |
| OTHERS:                          |                 |                         |                  |                   |                  |
| Breakage                         | 148,667.38      | 0.00                    | \$148,667.38     | 166,255.77        | \$314,923.15     |
| Outstanding Tickets (See Note 3) | 0.00            | 0.00                    | \$0.00           | 70,119.43         | \$70,119.43      |
| TOTAL COMMISSIONS                |                 |                         |                  |                   |                  |
| AND OTHERS:                      | \$5,699,159.26  | \$2,975,731.63          | \$8,674,890.89   | \$7,108,109.11    | \$15,783,000.00  |
| NET PAID TO THE PUBLIC           | \$21,268,021.64 |                         |                  | \$26,272,323.89   |                  |