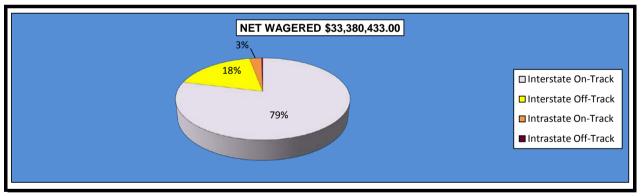

|                              |                 | Simulcast      | Days          |              |                 |
|------------------------------|-----------------|----------------|---------------|--------------|-----------------|
|                              | Interstate Ir   | nport          | Intrastate In | nport        | Grand           |
|                              | On-Track        | OTW            | On-Track      | OTW          | Total           |
|                              |                 |                |               |              |                 |
| NET WAGERED                  | \$26,314,819.30 | \$6,076,569.30 | \$888,383.80  | \$100,660.60 | \$33,380,433.00 |
| COMMISSIONS:                 |                 |                |               |              |                 |
| Licensee                     | 2,035,035.03    | 395,733.37     | 81,079.28     | 8,188.10     | \$2,520,035.78  |
| Purses                       | 1,755,764.05    | 454,053.27     | 75,425.21     | 7,533.13     | \$2,292,775.66  |
| Host Track                   | 1,314,125.24    | 262,851.62     | 26,651.72     | 3,019.84     | \$1,606,648.42  |
| State Tax                    | 235,261.67      | 121,531.37     | 4,692.12      | 2,013.18     | \$363,498.34    |
| County Tax (See Note 4)      | 0.00            | 27,344.57      | 0.00          | 452.98       | \$27,797.55     |
| City Tax (See Note 4)        | 0.00            | 27,344.57      | 0.00          | 452.98       | \$27,797.55     |
| State Auditor                | 26,314.81       | 6,076.57       | 0.00          | 100.67       | \$32,492.05     |
| Breeding Development Fund    |                 |                |               |              |                 |
| Special Account (B.D.F.S.A.) | 0.00            | 0.00           | 688.56        | 0.00         | \$688.56        |
| OTHERS:                      |                 |                |               |              |                 |
| Breakage                     | 141,419.09      | 19,851.31      | 4,497.10      | 488.27       | \$166,255.77    |
| Outstanding Tickets          | 70,119.43       | 0.00           | 0.00          | 0.00         | \$70,119.43     |
| TOTAL COMMISSIONS            |                 |                |               |              |                 |
| AND OTHERS:                  | \$5,578,039.32  | \$1,314,786.65 | \$193,033.99  | \$22,249.15  | \$7,108,109.11  |
| NET PAID TO THE PUBLIC       | \$20,736,779.98 | \$4,761,782.65 | \$695,349.81  | \$78,411.45  | \$26,272,323.89 |