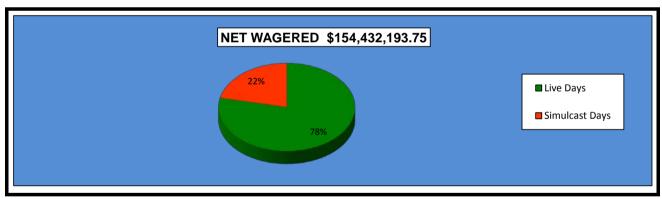

### OKLAHOMA HORSE RACING COMMISSION STATISTICAL REPORT OF OPERATIONS ALL TRACKS - LIVE DAYS AND SIMULCAST DAYS DISTRIBUTION SUMMARY OF NET WAGERED JANUARY 1, 2016 THROUGH DECEMBER 31, 2016

|                                  | Live<br>Days    | Exports<br>(see Note 1) | Total            | Simulcast<br>Days | Grand<br>Total   |
|----------------------------------|-----------------|-------------------------|------------------|-------------------|------------------|
| NET WAGERED                      | \$26,967,180.90 | \$94,084,579.85         | \$121,051,760.75 | \$33,380,433.00   | \$154,432,193.75 |
| COMMISSIONS:                     |                 |                         |                  |                   |                  |
| Licensee                         | 2,168,021.09    | 1,551,433.37            | \$3,719,454.46   | 2,520,035.78      | \$6,239,490.24   |
| Purses                           | 1,872,710.51    | 1,106,577.03            | \$2,979,287.54   | 2,292,775.66      | \$5,272,063.20   |
| Host Track                       | 964,146.40      | 0.00                    | \$964,146.40     | 1,606,648.42      | \$2,570,794.82   |
| State Tax                        | 461,924.22      | 273,736.17              | \$735,660.39     | 363,498.34        | \$1,099,158.73   |
| County Tax (See Note 4)          | 20,576.97       | 0.00                    | \$20,576.97      | 27,797.55         | \$48,374.52      |
| City Tax (See Note 4)            | 20,576.97       | 0.00                    | \$20,576.97      | 27,797.55         | \$48,374.52      |
| State Auditor                    | 18,213.15       | 0.00                    | \$18,213.15      | 32,492.05         | \$50,705.20      |
| Breeding Development Fund        |                 |                         |                  |                   |                  |
| Special Account (B.D.F.S.A.)     | 24,322.57       | 43,985.06               | \$68,307.63      | 688.56            | \$68,996.19      |
| OTHERS:                          |                 |                         |                  |                   |                  |
| Breakage                         | 148,667.38      | 0.00                    | \$148,667.38     | 166,255.77        | \$314,923.15     |
| Outstanding Tickets (See Note 3) | 0.00            | 0.00                    | \$0.00           | 70,119.43         | \$70,119.43      |
| TOTAL COMMISSIONS                |                 |                         |                  |                   |                  |
| AND OTHERS:                      | \$5,699,159.26  | \$2,975,731.63          | \$8,674,890.89   | \$7,108,109.11    | \$15,783,000.00  |
| NET PAID TO THE PUBLIC           | \$21,268,021.64 |                         |                  | \$26,272,323.89   |                  |