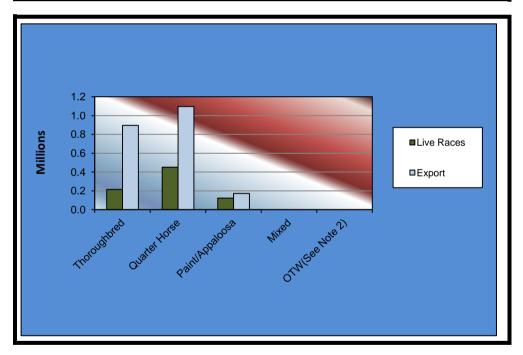

### OKLAHOMA HORSE RACING COMMISSION STATISTICAL REPORT OF OPERATIONS ALL TRACKS - LIVE DAYS AND SIMULCAST DAYS NET WAGERED BY BREED JANUARY 1, 2016 THROUGH DECEMBER 31, 2016

|                 | Live [         | Live Days       |                  |  |  |  |  |
|-----------------|----------------|-----------------|------------------|--|--|--|--|
|                 | Live<br>Races  | Export          | Grand<br>Total   |  |  |  |  |
|                 |                |                 | _                |  |  |  |  |
| Thoroughbred    | \$4,214,883.60 | \$73,158,756.15 | \$77,373,639.75  |  |  |  |  |
| Quarter Horse   | 4,032,405.06   | 19,022,228.11   | \$23,054,633.17  |  |  |  |  |
| Paint/Appaloosa | 433,762.94     | 1,903,595.59    | \$2,337,358.53   |  |  |  |  |
| Mixed           | 0.00           | 0.00            | \$0.00           |  |  |  |  |
| OTW(See Note 2) | 352,959.60     | 0.00            | \$352,959.60     |  |  |  |  |
| Net Wagered     | \$9,034,011.20 | \$94,084,579.85 | \$103,118,591.05 |  |  |  |  |