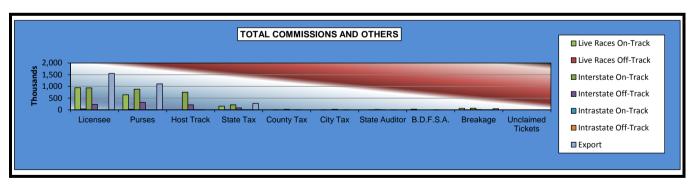

### OKLAHOMA HORSE RACING COMMISSION STATISTICAL REPORT OF OPERATIONS ALL TRACKS - LIVE DAYS AND SIMULCAST DAYS DISTRIBUTION SUMMARY OF NET WAGERED JANUARY 1, 2016 THROUGH DECEMBER 31, 2016

|                                  | Live<br>Days    | Exports<br>(see Note 1) | Total            | Simulcast<br>Days | Grand<br>Total   |
|----------------------------------|-----------------|-------------------------|------------------|-------------------|------------------|
| NET WAGERED                      | \$26,967,180.90 | \$94,084,579.85         | \$121,051,760.75 | \$33,380,433.00   | \$154,432,193.75 |
| COMMISSIONS:                     |                 |                         |                  |                   |                  |
| Licensee                         | 2,168,021.09    | 1,551,433.37            | \$3,719,454.46   | 2,520,035.78      | \$6,239,490.24   |
| Purses                           | 1,872,710.51    | 1,106,577.03            | \$2,979,287.54   | 2,292,775.66      | \$5,272,063.20   |
| Host Track                       | 964,146.40      | 0.00                    | \$964,146.40     | 1,606,648.42      | \$2,570,794.82   |
| State Tax                        | 461,924.22      | 273,736.17              | \$735,660.39     | 363,498.34        | \$1,099,158.73   |
| County Tax (See Note 4)          | 20,576.97       | 0.00                    | \$20,576.97      | 27,797.55         | \$48,374.52      |
| City Tax (See Note 4)            | 20,576.97       | 0.00                    | \$20,576.97      | 27,797.55         | \$48,374.52      |
| State Auditor                    | 18,213.15       | 0.00                    | \$18,213.15      | 32,492.05         | \$50,705.20      |
| Breeding Development Fund        |                 |                         |                  |                   |                  |
| Special Account (B.D.F.S.A.)     | 24,322.57       | 43,985.06               | \$68,307.63      | 688.56            | \$68,996.19      |
| OTHERS:                          |                 |                         |                  |                   |                  |
| Breakage                         | 148,667.38      | 0.00                    | \$148,667.38     | 166,255.77        | \$314,923.15     |
| Outstanding Tickets (See Note 3) | 0.00            | 0.00                    | \$0.00           | 70,119.43         | \$70,119.43      |
| TOTAL COMMISSIONS                |                 |                         |                  |                   |                  |
| AND OTHERS:                      | \$5,699,159.26  | \$2,975,731.63          | \$8,674,890.89   | \$7,108,109.11    | \$15,783,000.00  |
| NET PAID TO THE PUBLIC           | \$21,268,021.64 |                         |                  | \$26,272,323.89   |                  |