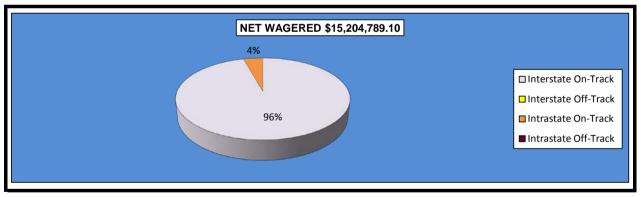

|                              |                    | Simulcast     | Days         |        |                 |
|------------------------------|--------------------|---------------|--------------|--------|-----------------|
|                              | Interstate Im      | port          | port         | Grand  |                 |
|                              | On-Track           | OTW           | On-Track     | OTW    | Total           |
| NET WAGERED                  | \$14,551,738.80    | \$0.00        | \$653,050.30 | \$0.00 | \$15,204,789.10 |
| COMMISSIONS:                 |                    |               |              |        |                 |
| Licensee                     | 1,193,964.68       | 0.00          | 59,651.82    | 0.00   | \$1,253,616.50  |
| Purses                       | 902,929.94         | 0.00          | 59,651.82    | 0.00   | \$962,581.76    |
| Host Track                   | 766,510.24         | 0.00          | 19,591.58    | 0.00   | \$786,101.82    |
| State Tax                    | 0.00               | 0.00          | 0.00         | 0.00   | \$0.00          |
| County Tax (See Note 4)      | 0.00               | 0.00          | 0.00         | 0.00   | \$0.00          |
| City Tax (See Note 4)        | 0.00               | 0.00          | 0.00         | 0.00   | \$0.00          |
| State Auditor                | 14,551.74          | 0.00          | 0.00         | 0.00   | \$14,551.74     |
| Breeding Development Fund    |                    |               |              |        |                 |
| Special Account (B.D.F.S.A.) | 0.00               | 0.00          | 0.00         | 0.00   | \$0.00          |
| OTHERS:                      |                    |               |              |        |                 |
| Breakage                     | 97,341.02          | 0.00          | 3,379.55     | 0.00   | \$100,720.57    |
| Outstanding Tickets          | 17,965.52          | 0.00          | 0.00         | 0.00   | \$17,965.52     |
| TOTAL COMMISSIONS            | <b>4</b> 0.000.000 | <b>40</b> 4 = | <b>*</b>     | 00.5-  | <b>***</b>      |
| AND OTHERS:                  | \$2,993,263.14     | \$0.00        | \$142,274.77 | \$0.00 | \$3,135,537.91  |
| NET PAID TO THE PUBLIC       | \$11,558,475.66    | \$0.00        | \$510,775.53 | \$0.00 | \$12,069,251.19 |