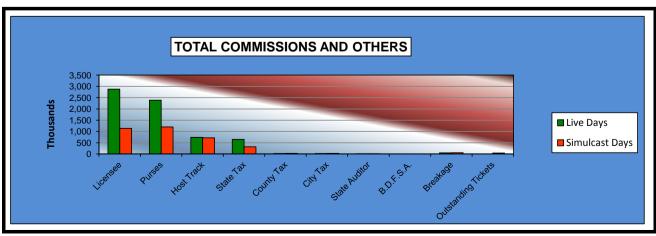

### OKLAHOMA HORSE RACING COMMISSION STATISTICAL REPORT OF OPERATIONS REMINGTON PARK-LIVE RACE DAYS AND SIMULCAST DAYS DISTRIBUTION SUMMARY OF NET WAGERED JANUARY 1, 2016 THROUGH DECEMBER 31, 2016

|                                  | Live<br>Days    | Exports<br>(see Note 1) | Total           | Simulcast<br>Days | Grand<br>Total   |
|----------------------------------|-----------------|-------------------------|-----------------|-------------------|------------------|
| NET WAGERED                      | \$21,543,705.70 | \$70,774,068.45         | \$92,317,774.15 | \$16,166,212.60   | \$108,483,986.75 |
| COMMISSIONS:                     |                 |                         |                 |                   |                  |
| Licensee                         | 1,702,950.11    | 1,176,201.11            | \$2,879,151.22  | 1,134,736.15      | \$4,013,887.37   |
| Purses                           | 1,544,187.53    | 845,040.24              | \$2,389,227.77  | 1,198,642.95      | \$3,587,870.72   |
| Host Track                       | 741,738.15      | 0.00                    | \$741,738.15    | 718,667.29        | \$1,460,405.44   |
| State Tax                        | 430,874.21      | 213,980.39              | \$644,854.60    | 323,324.27        | \$968,178.87     |
| County Tax (See Note 4)          | 20,576.97       | 0.00                    | \$20,576.97     | 27,797.55         | \$48,374.52      |
| City Tax (See Note 4)            | 20,576.97       | 0.00                    | \$20,576.97     | 27,797.55         | \$48,374.52      |
| State Auditor                    | 14,325.80       | 0.00                    | \$14,325.80     | 16,018.26         | \$30,344.06      |
| Breeding Development Fund        |                 |                         |                 |                   |                  |
| Special Account (B.D.F.S.A.)     | 19,158.65       | 33,563.20               | \$52,721.85     | 450.69            | \$53,172.54      |
| OTHERS:                          |                 |                         |                 |                   |                  |
| Breakage                         | 106,319.62      | 0.00                    | \$106,319.62    | 56,696.98         | \$163,016.60     |
| Outstanding Tickets (See Note 3) | 0.00            | 0.00                    | \$0.00          | 43,027.62         | \$43,027.62      |
| TOTAL COMMISSIONS                |                 |                         |                 |                   |                  |
| AND OTHERS:                      | \$4,600,708.01  | \$2,268,784.94          | \$6,869,492.95  | \$3,547,159.31    | \$10,416,652.26  |
| NET PAID TO THE PUBLIC           | \$16,942,997.69 |                         |                 | \$12,619,053.29   |                  |