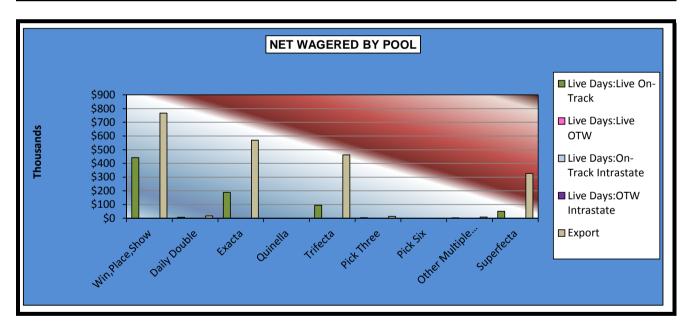

### OKLAHOMA HORSE RACING COMMISSION STATISTICAL REPORT OF OPERATIONS ALL TRACKS - LIVE DAYS AND SIMULCAST DAYS NET WAGERED BY POOL JANUARY 1, 2016 THROUGH DECEMBER 31, 2016

|                      | Live Days      |              |             |             |                 |                  |  |  |  |
|----------------------|----------------|--------------|-------------|-------------|-----------------|------------------|--|--|--|
|                      | Live Races     |              | Intrastate  | •           |                 | Grand            |  |  |  |
|                      | On-Track       | OTW          | On-Track    | OTW         | Export          | Total            |  |  |  |
| Win,Place,Show       | \$4,204,080.00 | \$76,210.00  | \$23,925.00 | \$6,589.00  | \$29,530,651.20 | \$33,841,455.20  |  |  |  |
| Daily Double         | 89,890.00      | 6,146.00     | 810.00      | 48.00       | 1,508,710.17    | \$1,605,604.17   |  |  |  |
| Exacta               | 1,959,965.00   | 73,282.00    | 18,415.00   | 9,057.00    | 23,401,589.43   | \$25,462,308.43  |  |  |  |
| Quinella             | 26,315.00      | 0.00         | 500.00      | 323.00      | 261,934.32      | \$289,072.32     |  |  |  |
| Trifecta             | 1,192,965.50   | 80,989.50    | 13,944.50   | 7,295.50    | 18,202,545.32   | \$19,497,740.32  |  |  |  |
| Pick Three           | 155,015.00     | 21,620.00    | 1,461.00    | 23.00       | 2,920,753.33    | \$3,098,872.33   |  |  |  |
| Pick Six             | 237,185.50     | 42,546.00    | 0.00        | 0.00        | 3,760.00        | \$283,491.50     |  |  |  |
| Other Multiple Picks | 3,184.50       | 15.00        | 1,788.00    | 120.00      | 4,491,049.84    | \$4,496,157.34   |  |  |  |
| Superfecta           | 812,451.10     | 52,151.10    | 12,141.30   | 3,578.30    | 13,763,586.24   | \$14,643,908.04  |  |  |  |
|                      |                | •            | •           | •           | •               | •                |  |  |  |
| NET WAGERED          | \$8,681,051.60 | \$352,959.60 | \$72,984.80 | \$27,033.80 | \$94,084,579.85 | \$103,218,609.65 |  |  |  |