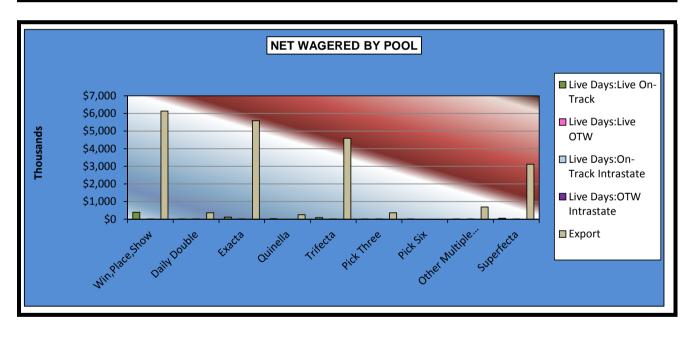

### OKLAHOMA HORSE RACING COMMISSION STATISTICAL REPORT OF OPERATIONS ALL TRACKS - LIVE DAYS AND SIMULCAST DAYS NET WAGERED BY POOL JANUARY 1, 2016 THROUGH DECEMBER 31, 2016

|                      | Live Days      |              |             |             |                 |                  |  |  |  |
|----------------------|----------------|--------------|-------------|-------------|-----------------|------------------|--|--|--|
|                      | Live Races     |              | Intrastate  | •           |                 | Grand            |  |  |  |
|                      | On-Track       | OTW          | On-Track    | OTW         | Export          | Total            |  |  |  |
| Win,Place,Show       | \$4,204,080.00 | \$76,210.00  | \$23,925.00 | \$6,589.00  | \$29,530,651.20 | \$33,841,455.20  |  |  |  |
| Daily Double         | 89,890.00      | 6,146.00     | 810.00      | 48.00       | 1,508,710.17    | \$1,605,604.17   |  |  |  |
| Exacta               | 1,959,965.00   | 73,282.00    | 18,415.00   | 9,057.00    | 23,401,589.43   | \$25,462,308.43  |  |  |  |
| Quinella             | 26,315.00      | 0.00         | 500.00      | 323.00      | 261,934.32      | \$289,072.32     |  |  |  |
| Trifecta             | 1,192,965.50   | 80,989.50    | 13,944.50   | 7,295.50    | 18,202,545.32   | \$19,497,740.32  |  |  |  |
| Pick Three           | 155,015.00     | 21,620.00    | 1,461.00    | 23.00       | 2,920,753.33    | \$3,098,872.33   |  |  |  |
| Pick Six             | 237,185.50     | 42,546.00    | 0.00        | 0.00        | 3,760.00        | \$283,491.50     |  |  |  |
| Other Multiple Picks | 3,184.50       | 15.00        | 1,788.00    | 120.00      | 4,491,049.84    | \$4,496,157.34   |  |  |  |
| Superfecta           | 812,451.10     | 52,151.10    | 12,141.30   | 3,578.30    | 13,763,586.24   | \$14,643,908.04  |  |  |  |
|                      |                | •            | •           | •           | •               | •                |  |  |  |
| NET WAGERED          | \$8,681,051.60 | \$352,959.60 | \$72,984.80 | \$27,033.80 | \$94,084,579.85 | \$103,218,609.65 |  |  |  |