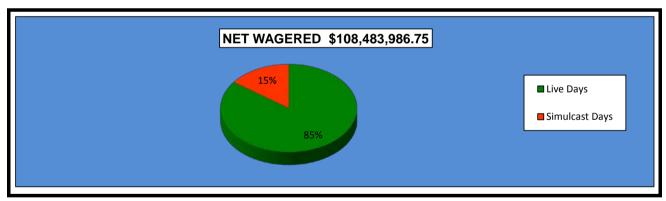

### OKLAHOMA HORSE RACING COMMISSION STATISTICAL REPORT OF OPERATIONS REMINGTON PARK-LIVE RACE DAYS AND SIMULCAST DAYS DISTRIBUTION SUMMARY OF NET WAGERED JANUARY 1, 2016 THROUGH DECEMBER 31, 2016

|                                  | Live<br>Days    | Exports<br>(see Note 1) | Total           | Simulcast<br>Days | Grand<br>Total   |
|----------------------------------|-----------------|-------------------------|-----------------|-------------------|------------------|
| NET WAGERED                      | \$21,543,705.70 | \$70,774,068.45         | \$92,317,774.15 | \$16,166,212.60   | \$108,483,986.75 |
| COMMISSIONS:                     |                 |                         |                 |                   |                  |
| Licensee                         | 1,702,950.11    | 1,176,201.11            | \$2,879,151.22  | 1,134,736.15      | \$4,013,887.37   |
| Purses                           | 1,544,187.53    | 845,040.24              | \$2,389,227.77  | 1,198,642.95      | \$3,587,870.72   |
| Host Track                       | 741,738.15      | 0.00                    | \$741,738.15    | 718,667.29        | \$1,460,405.44   |
| State Tax                        | 430,874.21      | 213,980.39              | \$644,854.60    | 323,324.27        | \$968,178.87     |
| County Tax (See Note 4)          | 20,576.97       | 0.00                    | \$20,576.97     | 27,797.55         | \$48,374.52      |
| City Tax (See Note 4)            | 20,576.97       | 0.00                    | \$20,576.97     | 27,797.55         | \$48,374.52      |
| State Auditor                    | 14,325.80       | 0.00                    | \$14,325.80     | 16,018.26         | \$30,344.06      |
| Breeding Development Fund        |                 |                         |                 |                   |                  |
| Special Account (B.D.F.S.A.)     | 19,158.65       | 33,563.20               | \$52,721.85     | 450.69            | \$53,172.54      |
| OTHERS:                          |                 |                         |                 |                   |                  |
| Breakage                         | 106,319.62      | 0.00                    | \$106,319.62    | 56,696.98         | \$163,016.60     |
| Outstanding Tickets (See Note 3) | 0.00            | 0.00                    | \$0.00          | 43,027.62         | \$43,027.62      |
| TOTAL COMMISSIONS                |                 |                         |                 |                   |                  |
| AND OTHERS:                      | \$4,600,708.01  | \$2,268,784.94          | \$6,869,492.95  | \$3,547,159.31    | \$10,416,652.26  |
| NET PAID TO THE PUBLIC           | \$16,942,997.69 |                         |                 | \$12,619,053.29   |                  |