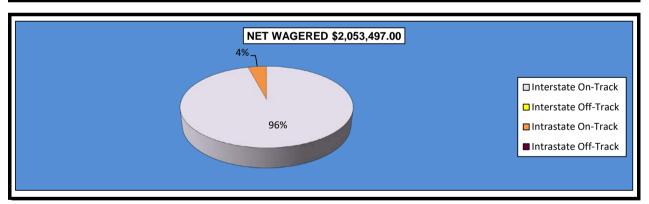

# OKLAHOMA HORSE RACING COMMISSION STATISTICAL REPORT OF OPERATIONS WILL ROGERS DOWNS-LIVE RACE DAYS AND SIMULCAST DAYS DISTRIBUTION SUMMARY OF NET WAGERED JANUARY 1, 2017 THROUGH DECEMBER 31, 2017

|                                  | Live<br>Days   | Exports<br>(see Note 1) | Total           | Simulcast<br>Days | Grand<br>Total  |
|----------------------------------|----------------|-------------------------|-----------------|-------------------|-----------------|
|                                  |                |                         |                 |                   |                 |
| NET WAGERED                      | \$1,385,483.50 | \$19,532,286.20         | \$20,917,769.70 | \$2,053,497.00    | \$22,971,266.70 |
| COMMISSIONS:                     |                |                         |                 |                   |                 |
| Licensee                         | 107,272.42     | 308,232.75              | \$415,505.17    | 130,653.19        | \$546,158.36    |
| Purses                           | 87,229.38      | 220,846.20              | \$308,075.58    | 130,472.93        | \$438,548.51    |
| Host Track                       | 54,284.16      | 0.00                    | \$54,284.16     | 108,863.51        | \$163,147.67    |
| State Tax                        | 27,709.68      | 55,952.45               | \$83,662.13     | 41,072.35         | \$124,734.48    |
| County Tax (See Note 4)          | 0.00           | 0.00                    | \$0.00          | 0.00              | \$0.00          |
| City Tax (See Note 4)            | 0.00           | 0.00                    | \$0.00          | 0.00              | \$0.00          |
| State Auditor                    | 745.96         | 0.00                    | \$745.96        | 1,967.73          | \$2,713.69      |
| Breeding Development Fund        |                |                         |                 |                   |                 |
| Special Account (B.D.F.S.A.)     | 1,536.75       | 8,810.21                | \$10,346.96     | 233.85            | \$10,580.81     |
| OTHERS:                          |                |                         |                 |                   |                 |
| Breakage                         | 8,436.55       | 0.00                    | \$8,436.55      | 9,520.96          | \$17,957.51     |
| Outstanding Tickets (See Note 3) | 0.00           | 0.00                    | \$0.00          | 8,777.41          | \$8,777.41      |
| TOTAL COMMISSIONS                |                |                         |                 |                   |                 |
| AND OTHERS:                      | \$287,214.90   | \$593,841.61            | \$881,056.51    | \$431,561.93      | \$1,312,618.44  |
| NET PAID TO THE PUBLIC           | \$1,098,268.60 | \$18,938,444.59         | \$20,036,713.19 | \$1,621,935.07    | \$21,658,648.26 |