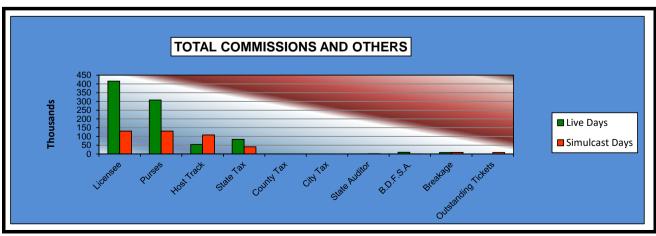

### OKLAHOMA HORSE RACING COMMISSION STATISTICAL REPORT OF OPERATIONS ALL TRACKS - LIVE DAYS AND SIMULCAST DAYS DISTRIBUTION SUMMARY OF NET WAGERED JANUARY 1, 2017 THROUGH DECEMBER 31, 2017

|                                  | Live<br>Days    | Exports<br>(see Note 1) | Total            | Simulcast<br>Days | Grand<br>Total   |
|----------------------------------|-----------------|-------------------------|------------------|-------------------|------------------|
| NET WAGERED                      | \$23,541,125.50 | \$104,126,465.03        | \$127,667,590.53 | \$33,029,080.00   | \$160,696,670.53 |
| COMMISSIONS:                     |                 |                         |                  |                   |                  |
| Licensee                         | 1,944,674.61    | 1,757,404.15            | \$3,702,078.76   | 2,526,191.84      | \$6,228,270.60   |
| Purses                           | 1,666,817.79    | 1,254,279.56            | \$2,921,097.35   | 2,256,896.39      | \$5,177,993.74   |
| Host Track                       | 805,825.64      | 0.00                    | \$805,825.64     | 1,618,472.82      | \$2,424,298.46   |
| State Tax                        | 411,432.71      | 309,833.08              | \$721,265.79     | 334,602.41        | \$1,055,868.20   |
| County Tax (See Note 4)          | 17,535.39       | 0.00                    | \$17,535.39      | 21,759.11         | \$39,294.50      |
| City Tax (See Note 4)            | 17,535.39       | 0.00                    | \$17,535.39      | 21,759.11         | \$39,294.50      |
| State Auditor                    | 15,202.28       | 0.00                    | \$15,202.28      | 32,119.66         | \$47,321.94      |
| Breeding Development Fund        |                 |                         |                  |                   |                  |
| Special Account (B.D.F.S.A.)     | 23,219.48       | 49,773.60               | \$72,993.08      | 693.10            | \$73,686.18      |
| OTHERS:                          |                 |                         |                  |                   |                  |
| Breakage                         | 113,112.44      | 0.00                    | \$113,112.44     | 175,154.57        | \$288,267.01     |
| Outstanding Tickets (See Note 3) | 0.00            | 0.00                    | \$0.00           | 60,853.90         | \$60,853.90      |
| TOTAL COMMISSIONS<br>AND OTHERS: | \$5,015,355.73  | \$3,371,290.39          | \$8,386,646.12   | \$7,048,502.91    | \$15,435,149.03  |
| NET PAID TO THE PUBLIC           | \$18,525,769.77 | \$100,755,174.64        | \$119,280,944.41 | \$25,980,577.09   | \$145,261,521.50 |