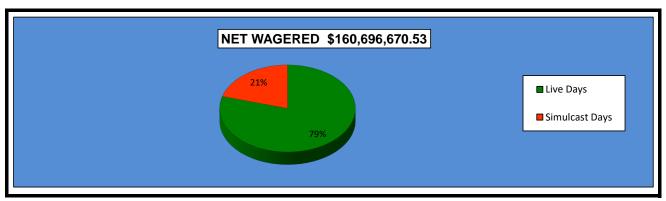

### OKLAHOMA HORSE RACING COMMISSION STATISTICAL REPORT OF OPERATIONS ALL TRACKS - LIVE DAYS AND SIMULCAST DAYS DISTRIBUTION SUMMARY OF NET WAGERED JANUARY 1, 2017 THROUGH DECEMBER 31, 2017

|                                  | Live<br>Days    | Exports<br>(see Note 1) | Total            | Simulcast<br>Days | Grand<br>Total   |
|----------------------------------|-----------------|-------------------------|------------------|-------------------|------------------|
| NET WAGERED                      | \$23,541,125.50 | \$104,126,465.03        | \$127,667,590.53 | \$33,029,080.00   | \$160,696,670.53 |
| COMMISSIONS:                     |                 |                         |                  |                   |                  |
| Licensee                         | 1,944,674.61    | 1,757,404.15            | \$3,702,078.76   | 2,526,191.84      | \$6,228,270.60   |
| Purses                           | 1,666,817.79    | 1,254,279.56            | \$2,921,097.35   | 2,256,896.39      | \$5,177,993.74   |
| Host Track                       | 805,825.64      | 0.00                    | \$805,825.64     | 1,618,472.82      | \$2,424,298.46   |
| State Tax                        | 411,432.71      | 309,833.08              | \$721,265.79     | 334,602.41        | \$1,055,868.20   |
| County Tax (See Note 4)          | 17,535.39       | 0.00                    | \$17,535.39      | 21,759.11         | \$39,294.50      |
| City Tax (See Note 4)            | 17,535.39       | 0.00                    | \$17,535.39      | 21,759.11         | \$39,294.50      |
| State Auditor                    | 15,202.28       | 0.00                    | \$15,202.28      | 32,119.66         | \$47,321.94      |
| Breeding Development Fund        |                 |                         |                  |                   |                  |
| Special Account (B.D.F.S.A.)     | 23,219.48       | 49,773.60               | \$72,993.08      | 693.10            | \$73,686.18      |
| OTHERS:                          |                 |                         |                  |                   |                  |
| Breakage                         | 113,112.44      | 0.00                    | \$113,112.44     | 175,154.57        | \$288,267.01     |
| Outstanding Tickets (See Note 3) | 0.00            | 0.00                    | \$0.00           | 60,853.90         | \$60,853.90      |
| TOTAL COMMISSIONS<br>AND OTHERS: | \$5,015,355.73  | \$3,371,290.39          | \$8,386,646.12   | \$7,048,502.91    | \$15,435,149.03  |
| NET PAID TO THE PUBLIC           | \$18,525,769.77 | \$100,755,174.64        | \$119,280,944.41 | \$25,980,577.09   | \$145,261,521.50 |