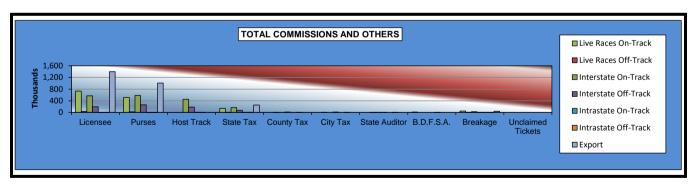

### OKLAHOMA HORSE RACING COMMISSION STATISTICAL REPORT OF OPERATIONS ALL TRACKS - LIVE DAYS AND SIMULCAST DAYS DISTRIBUTION SUMMARY OF NET WAGERED JANUARY 1, 2017 THROUGH DECEMBER 31, 2017

|                                  | Live<br>Days    | Exports<br>(see Note 1) | Total            | Simulcast<br>Days | Grand<br>Total   |
|----------------------------------|-----------------|-------------------------|------------------|-------------------|------------------|
| NET WAGERED                      | \$23,541,125.50 | \$104,126,465.03        | \$127,667,590.53 | \$33,029,080.00   | \$160,696,670.53 |
| COMMISSIONS:                     |                 |                         |                  |                   |                  |
| Licensee                         | 1,944,674.61    | 1,757,404.15            | \$3,702,078.76   | 2,526,191.84      | \$6,228,270.60   |
| Purses                           | 1,666,817.79    | 1,254,279.56            | \$2,921,097.35   | 2,256,896.39      | \$5,177,993.74   |
| Host Track                       | 805,825.64      | 0.00                    | \$805,825.64     | 1,618,472.82      | \$2,424,298.46   |
| State Tax                        | 411,432.71      | 309,833.08              | \$721,265.79     | 334,602.41        | \$1,055,868.20   |
| County Tax (See Note 4)          | 17,535.39       | 0.00                    | \$17,535.39      | 21,759.11         | \$39,294.50      |
| City Tax (See Note 4)            | 17,535.39       | 0.00                    | \$17,535.39      | 21,759.11         | \$39,294.50      |
| State Auditor                    | 15,202.28       | 0.00                    | \$15,202.28      | 32,119.66         | \$47,321.94      |
| Breeding Development Fund        |                 |                         |                  |                   |                  |
| Special Account (B.D.F.S.A.)     | 23,219.48       | 49,773.60               | \$72,993.08      | 693.10            | \$73,686.18      |
| OTHERS:                          |                 |                         |                  |                   |                  |
| Breakage                         | 113,112.44      | 0.00                    | \$113,112.44     | 175,154.57        | \$288,267.01     |
| Outstanding Tickets (See Note 3) | 0.00            | 0.00                    | \$0.00           | 60,853.90         | \$60,853.90      |
| TOTAL COMMISSIONS<br>AND OTHERS: | \$5,015,355.73  | \$3,371,290.39          | \$8,386,646.12   | \$7,048,502.91    | \$15,435,149.03  |
| NET PAID TO THE PUBLIC           | \$18,525,769.77 | \$100,755,174.64        | \$119,280,944.41 | \$25,980,577.09   | \$145,261,521.50 |