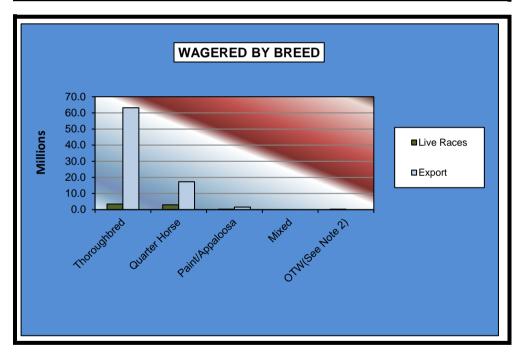

### OKLAHOMA HORSE RACING COMMISSION STATISTICAL REPORT OF OPERATIONS ALL TRACKS - LIVE DAYS AND SIMULCAST DAYS NET WAGERED BY BREED JANUARY 1, 2017 THROUGH DECEMBER 31, 2017

|                 | Live [         | Live Days        |                  |  |  |  |  |
|-----------------|----------------|------------------|------------------|--|--|--|--|
|                 | Live<br>Races  | Export           | Grand<br>Total   |  |  |  |  |
|                 |                |                  |                  |  |  |  |  |
| Thoroughbred    | \$4,053,129.60 | \$81,468,388.56  | \$85,521,518.16  |  |  |  |  |
| Quarter Horse   | 3,716,168.30   | 20,439,133.06    | \$24,155,301.36  |  |  |  |  |
| Paint/Appaloosa | 503,534.20     | 2,218,943.41     | \$2,722,477.61   |  |  |  |  |
| Mixed           | 0.00           | 0.00             | \$0.00           |  |  |  |  |
| OTW(See Note 2) | 334,094.20     | 0.00             | \$334,094.20     |  |  |  |  |
| Net Wagered     | \$8,606,926.30 | \$104,126,465.03 | \$112,733,391.33 |  |  |  |  |