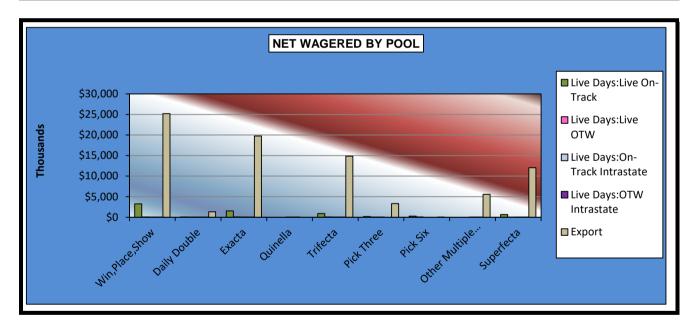

### OKLAHOMA HORSE RACING COMMISSION STATISTICAL REPORT OF OPERATIONS ALL TRACKS - LIVE DAYS AND SIMULCAST DAYS NET WAGERED BY POOL JANUARY 1, 2017 THROUGH DECEMBER 31, 2017

|                      |                | Live Days    |              |             |                  |                  |  |  |  |  |
|----------------------|----------------|--------------|--------------|-------------|------------------|------------------|--|--|--|--|
|                      | Live Ra        | ces          | Intrastate I | mport       |                  | Grand            |  |  |  |  |
|                      | On-Track       | OTW          | On-Track     | OTW         | Export           | Total            |  |  |  |  |
| Win,Place,Show       | \$4,035,047.00 | \$67,357.00  | \$18,043.00  | \$4,257.00  | \$32,589,157.55  | \$36,713,861.55  |  |  |  |  |
| Daily Double         | 90,484.00      | 5,409.00     | 796.00       | 31.00       | 1,718,998.34     | \$1,815,718.34   |  |  |  |  |
| Exacta               | 1,868,348.00   | 72,154.00    | 16,292.00    | 4,145.00    | 25,320,941.30    | \$27,281,880.30  |  |  |  |  |
| Quinella             | 22,805.00      | 0.00         | 526.00       | 141.00      | 249,598.56       | \$273,070.56     |  |  |  |  |
| Trifecta             | 1,062,179.50   | 71,539.50    | 13,212.50    | 4,745.50    | 19,336,651.23    | \$20,488,328.23  |  |  |  |  |
| Pick Three           | 161,662.00     | 19,495.00    | 1,283.50     | 4.00        | 3,697,705.79     | \$3,880,150.29   |  |  |  |  |
| Pick Six             | 281,198.40     | 61,633.40    | 0.00         | 0.00        | 2,119.50         | \$344,951.30     |  |  |  |  |
| Other Multiple Picks | 3,722.00       | 0.00         | 2,803.50     | 363.00      | 6,158,577.51     | \$6,165,466.01   |  |  |  |  |
| Superfecta           | 747,386.20     | 36,506.30    | 13,043.40    | 1,913.30    | 15,052,715.25    | \$15,851,564.45  |  |  |  |  |
| NET WAGERED          | \$8,272,832.10 | \$334,094.20 | \$65,999.90  | \$15,599.80 | \$104,126,465.03 | \$112,814,991.03 |  |  |  |  |