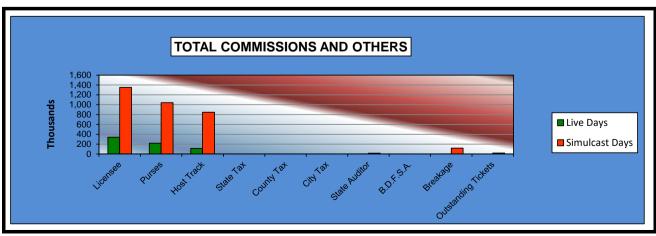

|                                  | Live<br>Days    | Exports<br>(see Note 1) | Total                       | Simulcast<br>Days | Grand<br>Total                             |
|----------------------------------|-----------------|-------------------------|-----------------------------|-------------------|--------------------------------------------|
| NET WAGERED                      | \$2,969,492.20  | \$2,522,318.22          | \$5,491,810.42              | \$16,299,066.00   | \$21,790,876.42                            |
|                                  | <del>-</del> ,, | <del></del>             | <b>4</b> 0, 10 1, 2 1 0 1 1 | * ,               | <b>+</b> = :,: <b>33,</b> 3: <b>3</b> : := |
| COMMISSIONS:                     |                 |                         |                             |                   |                                            |
| Licensee                         | 288,633.86      | 51,287.87               | \$339,921.73                | 1,352,597.78      | \$1,692,519.51                             |
| Purses                           | 192,525.67      | 25,684.92               | \$218,210.59                | 1,040,043.42      | \$1,258,254.01                             |
| Host Track                       | 114,417.12      | 0.00                    | \$114,417.12                | 848,574.26        | \$962,991.38                               |
| State Tax                        | 0.00            | 0.00                    | \$0.00                      | 0.00              | \$0.00                                     |
| County Tax (See Note 4)          | 0.00            | 0.00                    | \$0.00                      | 0.00              | \$0.00                                     |
| City Tax (See Note 4)            | 0.00            | 0.00                    | \$0.00                      | 0.00              | \$0.00                                     |
| State Auditor                    | 2,149.97        | 0.00                    | \$2,149.97                  | 15,627.93         | \$17,777.90                                |
| Breeding Development Fund        |                 |                         |                             |                   |                                            |
| Special Account (B.D.F.S.A.)     | 3,667.29        | 473.80                  | \$4,141.09                  | 0.00              | \$4,141.09                                 |
| OTHERS:                          |                 |                         |                             |                   |                                            |
| Breakage                         | 15,800.14       | 0.00                    | \$15,800.14                 | 119,699.75        | \$135,499.89                               |
| Outstanding Tickets (See Note 3) | 0.00            | 0.00                    | \$0.00                      | 20,242.35         | \$20,242.35                                |
| TOTAL COMMISSIONS                |                 |                         |                             |                   |                                            |
| AND OTHERS:                      | \$617,194.05    | \$77,446.59             | \$694,640.64                | \$3,396,785.49    | \$4,091,426.13                             |
| NET PAID TO THE PUBLIC           | \$2,352,298.15  | \$2,444,871.63          | \$4,797,169.78              | \$12,902,280.51   | \$17,699,450.29                            |