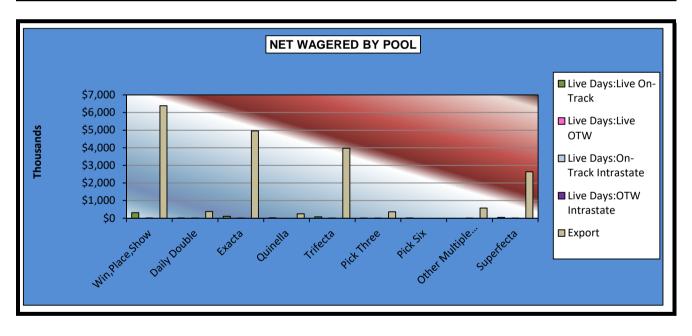

### OKLAHOMA HORSE RACING COMMISSION STATISTICAL REPORT OF OPERATIONS ALL TRACKS - LIVE DAYS AND SIMULCAST DAYS NET WAGERED BY POOL JANUARY 1, 2017 THROUGH DECEMBER 31, 2017

|                      |                | Live Days    |              |             |                  |                  |  |  |  |  |
|----------------------|----------------|--------------|--------------|-------------|------------------|------------------|--|--|--|--|
|                      | Live Ra        | ces          | Intrastate I | mport       |                  | Grand            |  |  |  |  |
|                      | On-Track       | OTW          | On-Track     | OTW         | Export           | Total            |  |  |  |  |
| Win,Place,Show       | \$4,035,047.00 | \$67,357.00  | \$18,043.00  | \$4,257.00  | \$32,589,157.55  | \$36,713,861.55  |  |  |  |  |
| Daily Double         | 90,484.00      | 5,409.00     | 796.00       | 31.00       | 1,718,998.34     | \$1,815,718.34   |  |  |  |  |
| Exacta               | 1,868,348.00   | 72,154.00    | 16,292.00    | 4,145.00    | 25,320,941.30    | \$27,281,880.30  |  |  |  |  |
| Quinella             | 22,805.00      | 0.00         | 526.00       | 141.00      | 249,598.56       | \$273,070.56     |  |  |  |  |
| Trifecta             | 1,062,179.50   | 71,539.50    | 13,212.50    | 4,745.50    | 19,336,651.23    | \$20,488,328.23  |  |  |  |  |
| Pick Three           | 161,662.00     | 19,495.00    | 1,283.50     | 4.00        | 3,697,705.79     | \$3,880,150.29   |  |  |  |  |
| Pick Six             | 281,198.40     | 61,633.40    | 0.00         | 0.00        | 2,119.50         | \$344,951.30     |  |  |  |  |
| Other Multiple Picks | 3,722.00       | 0.00         | 2,803.50     | 363.00      | 6,158,577.51     | \$6,165,466.01   |  |  |  |  |
| Superfecta           | 747,386.20     | 36,506.30    | 13,043.40    | 1,913.30    | 15,052,715.25    | \$15,851,564.45  |  |  |  |  |
| NET WAGERED          | \$8,272,832.10 | \$334,094.20 | \$65,999.90  | \$15,599.80 | \$104,126,465.03 | \$112,814,991.03 |  |  |  |  |