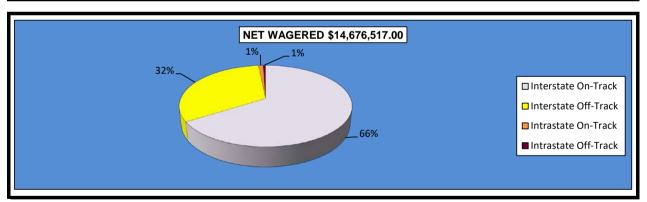

# OKLAHOMA HORSE RACING COMMISSION STATISTICAL REPORT OF OPERATIONS REMINGTON PARK-LIVE RACE DAYS AND SIMULCAST DAYS DISTRIBUTION SUMMARY OF NET WAGERED JANUARY 1, 2017 THROUGH DECEMBER 31, 2017

|                                  | Live<br>Days    | Exports<br>(see Note 1) | Total            | Simulcast<br>Days | Grand<br>Total   |
|----------------------------------|-----------------|-------------------------|------------------|-------------------|------------------|
|                                  |                 |                         |                  |                   |                  |
| NET WAGERED                      | \$19,186,149.80 | \$82,071,860.61         | \$101,258,010.41 | \$14,676,517.00   | \$115,934,527.41 |
| COMMISSIONS:                     |                 |                         |                  |                   |                  |
| Licensee                         | 1,548,768.33    | 1,397,883.53            | \$2,946,651.86   | 1,042,940.87      | \$3,989,592.73   |
| Purses                           | 1,387,062.74    | 1,007,748.44            | \$2,394,811.18   | 1,086,380.04      | \$3,481,191.22   |
| Host Track                       | 637,124.36      | 0.00                    | \$637,124.36     | 661,035.05        | \$1,298,159.41   |
| State Tax                        | 383,723.03      | 253,880.63              | \$637,603.66     | 293,530.06        | \$931,133.72     |
| County Tax (See Note 4)          | 17,535.39       | 0.00                    | \$17,535.39      | 21,759.11         | \$39,294.50      |
| City Tax (See Note 4)            | 17,535.39       | 0.00                    | \$17,535.39      | 21,759.11         | \$39,294.50      |
| State Auditor                    | 12,306.35       | 0.00                    | \$12,306.35      | 14,524.00         | \$26,830.35      |
| Breeding Development Fund        |                 |                         |                  |                   |                  |
| Special Account (B.D.F.S.A.)     | 18,015.44       | 40,489.59               | \$58,505.03      | 459.25            | \$58,964.28      |
| OTHERS:                          |                 |                         |                  |                   |                  |
| Breakage                         | 88,875.75       | 0.00                    | \$88,875.75      | 45,933.86         | \$134,809.61     |
| Outstanding Tickets (See Note 3) | 0.00            | 0.00                    | \$0.00           | 31,834.14         | \$31,834.14      |
| TOTAL COMMISSIONS                |                 |                         |                  |                   |                  |
| AND OTHERS:                      | \$4,110,946.78  | \$2,700,002.19          | \$6,810,948.97   | \$3,220,155.49    | \$10,031,104.46  |
| NET PAID TO THE PUBLIC           | \$15,075,203.02 | \$79,371,858.42         | \$94,447,061.44  | \$11,456,361.51   | \$105,903,422.95 |