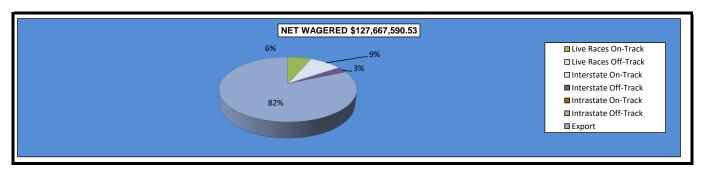

### OKLAHOMA HORSE RACING COMMISSION STATISTICAL REPORT OF OPERATIONS ALL TRACKS - LIVE DAYS AND SIMULCAST DAYS DISTRIBUTION SUMMARY OF NET WAGERED JANUARY 1, 2017 THROUGH DECEMBER 31, 2017

|                                  | Live<br>Days    | Exports<br>(see Note 1) | Total            | Simulcast<br>Days | Grand<br>Total   |
|----------------------------------|-----------------|-------------------------|------------------|-------------------|------------------|
| NET WAGERED                      | \$23,541,125.50 | \$104,126,465.03        | \$127,667,590.53 | \$33,029,080.00   | \$160,696,670.53 |
| COMMISSIONS:                     |                 |                         |                  |                   |                  |
| Licensee                         | 1,944,674.61    | 1,757,404.15            | \$3,702,078.76   | 2,526,191.84      | \$6,228,270.60   |
| Purses                           | 1,666,817.79    | 1,254,279.56            | \$2,921,097.35   | 2,256,896.39      | \$5,177,993.74   |
| Host Track                       | 805,825.64      | 0.00                    | \$805,825.64     | 1,618,472.82      | \$2,424,298.46   |
| State Tax                        | 411,432.71      | 309,833.08              | \$721,265.79     | 334,602.41        | \$1,055,868.20   |
| County Tax (See Note 4)          | 17,535.39       | 0.00                    | \$17,535.39      | 21,759.11         | \$39,294.50      |
| City Tax (See Note 4)            | 17,535.39       | 0.00                    | \$17,535.39      | 21,759.11         | \$39,294.50      |
| State Auditor                    | 15,202.28       | 0.00                    | \$15,202.28      | 32,119.66         | \$47,321.94      |
| Breeding Development Fund        |                 |                         |                  |                   |                  |
| Special Account (B.D.F.S.A.)     | 23,219.48       | 49,773.60               | \$72,993.08      | 693.10            | \$73,686.18      |
| OTHERS:                          |                 |                         |                  |                   |                  |
| Breakage                         | 113,112.44      | 0.00                    | \$113,112.44     | 175,154.57        | \$288,267.01     |
| Outstanding Tickets (See Note 3) | 0.00            | 0.00                    | \$0.00           | 60,853.90         | \$60,853.90      |
| TOTAL COMMISSIONS<br>AND OTHERS: | \$5,015,355.73  | \$3,371,290.39          | \$8,386,646.12   | \$7,048,502.91    | \$15,435,149.03  |
| NET PAID TO THE PUBLIC           | \$18,525,769.77 | \$100,755,174.64        | \$119,280,944.41 | \$25,980,577.09   | \$145,261,521.50 |