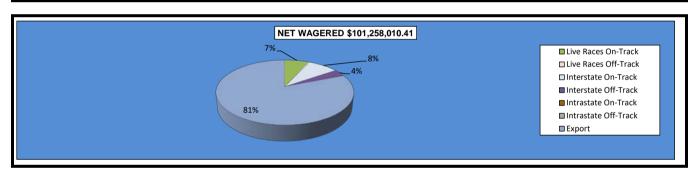

# OKLAHOMA HORSE RACING COMMISSION STATISTICAL REPORT OF OPERATIONS REMINGTON PARK-LIVE RACE DAYS AND SIMULCAST DAYS DISTRIBUTION SUMMARY OF NET WAGERED JANUARY 1, 2017 THROUGH DECEMBER 31, 2017

|                                  | Live<br>Days    | Exports<br>(see Note 1) | Total            | Simulcast<br>Days | Grand<br>Total   |
|----------------------------------|-----------------|-------------------------|------------------|-------------------|------------------|
|                                  |                 |                         |                  |                   |                  |
| NET WAGERED                      | \$19,186,149.80 | \$82,071,860.61         | \$101,258,010.41 | \$14,676,517.00   | \$115,934,527.41 |
| COMMISSIONS:                     |                 |                         |                  |                   |                  |
| Licensee                         | 1,548,768.33    | 1,397,883.53            | \$2,946,651.86   | 1,042,940.87      | \$3,989,592.73   |
| Purses                           | 1,387,062.74    | 1,007,748.44            | \$2,394,811.18   | 1,086,380.04      | \$3,481,191.22   |
| Host Track                       | 637,124.36      | 0.00                    | \$637,124.36     | 661,035.05        | \$1,298,159.41   |
| State Tax                        | 383,723.03      | 253,880.63              | \$637,603.66     | 293,530.06        | \$931,133.72     |
| County Tax (See Note 4)          | 17,535.39       | 0.00                    | \$17,535.39      | 21,759.11         | \$39,294.50      |
| City Tax (See Note 4)            | 17,535.39       | 0.00                    | \$17,535.39      | 21,759.11         | \$39,294.50      |
| State Auditor                    | 12,306.35       | 0.00                    | \$12,306.35      | 14,524.00         | \$26,830.35      |
| Breeding Development Fund        |                 |                         |                  |                   |                  |
| Special Account (B.D.F.S.A.)     | 18,015.44       | 40,489.59               | \$58,505.03      | 459.25            | \$58,964.28      |
| OTHERS:                          |                 |                         |                  |                   |                  |
| Breakage                         | 88,875.75       | 0.00                    | \$88,875.75      | 45,933.86         | \$134,809.61     |
| Outstanding Tickets (See Note 3) | 0.00            | 0.00                    | \$0.00           | 31,834.14         | \$31,834.14      |
| TOTAL COMMISSIONS                |                 |                         |                  |                   |                  |
| AND OTHERS:                      | \$4,110,946.78  | \$2,700,002.19          | \$6,810,948.97   | \$3,220,155.49    | \$10,031,104.46  |
| NET PAID TO THE PUBLIC           | \$15,075,203.02 | \$79,371,858.42         | \$94,447,061.44  | \$11,456,361.51   | \$105,903,422.95 |