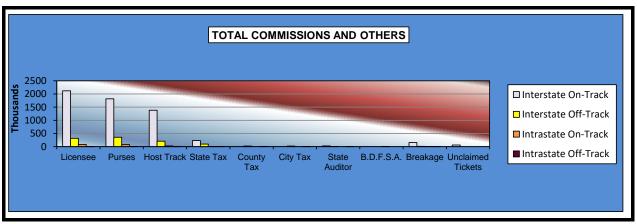

### OKLAHOMA HORSE RACING COMMISSION STATISTICAL REPORT OF OPERATIONS ALL TRACKS - LIVE DAYS AND SIMULCAST DAYS DISTRIBUTION SUMMARY OF NET WAGERED JANUARY 1, 2017 THROUGH DECEMBER 31, 2017

|                                  | Live<br>Days    | Exports<br>(see Note 1) | Total            | Simulcast<br>Days | Grand<br>Total   |
|----------------------------------|-----------------|-------------------------|------------------|-------------------|------------------|
| NET WAGERED                      | \$23,541,125.50 | \$104,126,465.03        | \$127,667,590.53 | \$33,029,080.00   | \$160,696,670.53 |
| COMMISSIONS:                     |                 |                         |                  |                   |                  |
| Licensee                         | 1,944,674.61    | 1,757,404.15            | \$3,702,078.76   | 2,526,191.84      | \$6,228,270.60   |
| Purses                           | 1,666,817.79    | 1,254,279.56            | \$2,921,097.35   | 2,256,896.39      | \$5,177,993.74   |
| Host Track                       | 805,825.64      | 0.00                    | \$805,825.64     | 1,618,472.82      | \$2,424,298.46   |
| State Tax                        | 411,432.71      | 309,833.08              | \$721,265.79     | 334,602.41        | \$1,055,868.20   |
| County Tax (See Note 4)          | 17,535.39       | 0.00                    | \$17,535.39      | 21,759.11         | \$39,294.50      |
| City Tax (See Note 4)            | 17,535.39       | 0.00                    | \$17,535.39      | 21,759.11         | \$39,294.50      |
| State Auditor                    | 15,202.28       | 0.00                    | \$15,202.28      | 32,119.66         | \$47,321.94      |
| Breeding Development Fund        |                 |                         |                  |                   |                  |
| Special Account (B.D.F.S.A.)     | 23,219.48       | 49,773.60               | \$72,993.08      | 693.10            | \$73,686.18      |
| OTHERS:                          |                 |                         |                  |                   |                  |
| Breakage                         | 113,112.44      | 0.00                    | \$113,112.44     | 175,154.57        | \$288,267.01     |
| Outstanding Tickets (See Note 3) | 0.00            | 0.00                    | \$0.00           | 60,853.90         | \$60,853.90      |
| TOTAL COMMISSIONS<br>AND OTHERS: | \$5,015,355.73  | \$3,371,290.39          | \$8,386,646.12   | \$7,048,502.91    | \$15,435,149.03  |
| NET PAID TO THE PUBLIC           | \$18,525,769.77 | \$100,755,174.64        | \$119,280,944.41 | \$25,980,577.09   | \$145,261,521.50 |