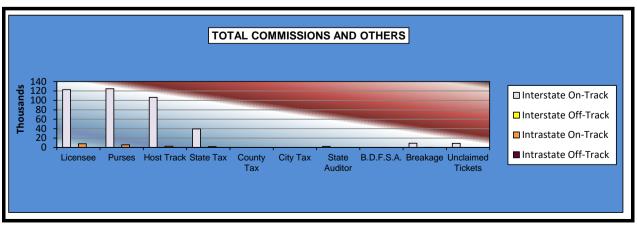

### OKLAHOMA HORSE RACING COMMISSION STATISTICAL REPORT OF OPERATIONS ALL TRACKS - LIVE DAYS AND SIMULCAST DAYS DISTRIBUTION SUMMARY OF NET WAGERED JANUARY 1, 2017 THROUGH DECEMBER 31, 2017

|                                  | Live<br>Days    | Exports<br>(see Note 1) | Total            | Simulcast<br>Days | Grand<br>Total   |
|----------------------------------|-----------------|-------------------------|------------------|-------------------|------------------|
| NET WAGERED                      | \$23,541,125.50 | \$104,126,465.03        | \$127,667,590.53 | \$33,029,080.00   | \$160,696,670.53 |
| COMMISSIONS:                     |                 |                         |                  |                   |                  |
| Licensee                         | 1,944,674.61    | 1,757,404.15            | \$3,702,078.76   | 2,526,191.84      | \$6,228,270.60   |
| Purses                           | 1,666,817.79    | 1,254,279.56            | \$2,921,097.35   | 2,256,896.39      | \$5,177,993.74   |
| Host Track                       | 805,825.64      | 0.00                    | \$805,825.64     | 1,618,472.82      | \$2,424,298.46   |
| State Tax                        | 411,432.71      | 309,833.08              | \$721,265.79     | 334,602.41        | \$1,055,868.20   |
| County Tax (See Note 4)          | 17,535.39       | 0.00                    | \$17,535.39      | 21,759.11         | \$39,294.50      |
| City Tax (See Note 4)            | 17,535.39       | 0.00                    | \$17,535.39      | 21,759.11         | \$39,294.50      |
| State Auditor                    | 15,202.28       | 0.00                    | \$15,202.28      | 32,119.66         | \$47,321.94      |
| Breeding Development Fund        |                 |                         |                  |                   |                  |
| Special Account (B.D.F.S.A.)     | 23,219.48       | 49,773.60               | \$72,993.08      | 693.10            | \$73,686.18      |
| OTHERS:                          |                 |                         |                  |                   |                  |
| Breakage                         | 113,112.44      | 0.00                    | \$113,112.44     | 175,154.57        | \$288,267.01     |
| Outstanding Tickets (See Note 3) | 0.00            | 0.00                    | \$0.00           | 60,853.90         | \$60,853.90      |
| TOTAL COMMISSIONS<br>AND OTHERS: | \$5,015,355.73  | \$3,371,290.39          | \$8,386,646.12   | \$7,048,502.91    | \$15,435,149.03  |
| NET PAID TO THE PUBLIC           | \$18,525,769.77 | \$100,755,174.64        | \$119,280,944.41 | \$25,980,577.09   | \$145,261,521.50 |