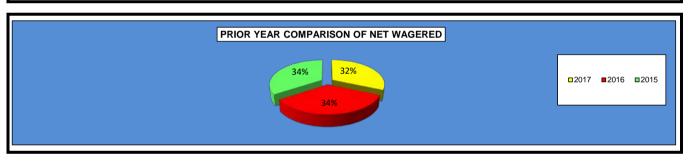

## OKLAHOMA HORSE RACING COMMISSION STATISTICAL REPORT OF OPERATIONS ALL TRACKS - LIVE DAYS AND SIMULCAST DAYS PRIOR YEAR COMPARISON - DISTRIBUTION SUMMARY OF NET WAGERED JANUARY 1, 2017 THROUGH DECEMBER 31, 2017

|                                           | 2017<br>(See Note 1) | 2016<br>(See Note 1) | 2015<br>(See Note 1) | 2016 to 2017<br>Increase<br>(Decrease) | %<br>Increase<br>(Decrease) | 2015 to 2016<br>Increase<br>(Decrease) | %<br>Increase<br>(Decrease) |
|-------------------------------------------|----------------------|----------------------|----------------------|----------------------------------------|-----------------------------|----------------------------------------|-----------------------------|
| NET WAGERED                               | \$160,696,670.53     | \$154,432,193.75     | \$153,436,173.16     | \$6,264,476.78                         | 4.06%                       | \$996,020.59                           | 0.65%                       |
| COMMISSIONS:                              |                      |                      |                      |                                        |                             |                                        |                             |
| Licensee                                  | 6,228,270.60         | 6,239,490.24         | 6,808,964.61         | (11,219.64)                            | -0.18%                      | (569,474.37)                           | -8.36%                      |
| Purses                                    | 5,177,993.74         | 5,272,063.20         | 5,674,249.21         | (94,069.46)                            | -1.78%                      | (402,186.01)                           | -7.09%                      |
| Host Track                                | 2,424,298.46         | 2,570,794.82         | 2,699,515.21         | (146,496.36)                           | -5.70%                      | (128,720.39)                           | -4.77%                      |
| State Tax                                 | 1,055,868.20         | 1,099,158.73         | 1,156,620.53         | (43,290.53)                            | -3.94%                      | (57,461.80)                            | -4.97%                      |
| County Tax (See Note 4)                   | 39,294.50            | 48,374.52            | 61,570.14            | (9,080.02)                             | -18.77%                     | (13,195.62)                            | -21.43%                     |
| City Tax (See Note 4)                     | 39,294.50            | 48,374.52            | 61,570.14            | (9,080.02)                             | -18.77%                     | (13,195.62)                            | -21.43%                     |
| State Auditor                             | 47,321.94            | 50,705.20            | 54,580.19            | (3,383.26)                             | -6.67%                      | (3,874.99)                             | -7.10%                      |
| Breeding Development Fund Special Account | 73,686.18            | 68,996.19            | 74,899.64            | 4,689.99                               | 6.80%                       | (5,903.45)                             | -7.88%                      |
| OTHERS:                                   |                      |                      |                      |                                        |                             |                                        |                             |
| Breakage                                  | 288,267.01           | 314,923.15           | 336,414.60           | (26,656.14)                            | -8.46%                      | (21,491.45)                            | -6.39%                      |
| Outstanding Tickets                       | 60,853.90            | 70,119.43            | 90,901.24            | (9,265.53)                             | -13.21%                     | (20,781.81)                            | -22.86%                     |
| TOTAL COMMISSIONS AND                     |                      |                      |                      |                                        |                             |                                        |                             |
| OTHERS                                    | \$15,435,149.03      | \$15,783,000.00      | \$17,019,285.51      | (\$347,850.97)                         | -2.20%                      | (\$1,236,285.51)                       | -7.26%                      |