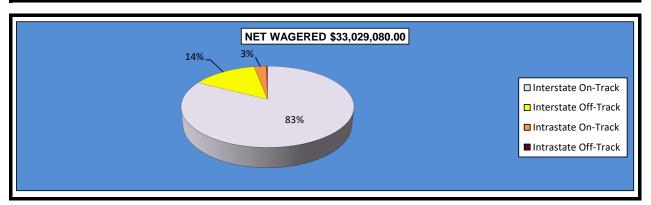

### OKLAHOMA HORSE RACING COMMISSION STATISTICAL REPORT OF OPERATIONS ALL TRACKS - LIVE DAYS AND SIMULCAST DAYS DISTRIBUTION SUMMARY OF NET WAGERED-SIMULCAST DAYS JANUARY 1, 2017 THROUGH DECEMBER 31, 2017

|                              |                 | Simulcast      | Days          |             |                 |
|------------------------------|-----------------|----------------|---------------|-------------|-----------------|
|                              | Interstate Ir   | nport          | Intrastate Im | port        | Grand           |
|                              | On-Track        | OTW            | On-Track      | OTW         | Total           |
|                              |                 |                |               |             |                 |
| NET WAGERED                  | \$27,284,313.70 | \$4,753,891.10 | \$909,410.80  | \$81,464.40 | \$33,029,080.00 |
| COMMISSIONS:                 |                 |                |               |             |                 |
| Licensee                     | 2,118,160.41    | 316,907.93     | 84,228.97     | 6,894.53    | \$2,526,191.84  |
| Purses                       | 1,818,006.62    | 354,330.78     | 78,456.68     | 6,102.31    | \$2,256,896.39  |
| Host Track                   | 1,381,553.21    | 207,207.51     | 27,268.14     | 2,443.96    | \$1,618,472.82  |
| State Tax                    | 232,898.49      | 95,309.13      | 4,765.50      | 1,629.29    | \$334,602.41    |
| County Tax (See Note 4)      | 0.00            | 21,392.51      | 0.00          | 366.60      | \$21,759.11     |
| City Tax (See Note 4)        | 0.00            | 21,392.51      | 0.00          | 366.60      | \$21,759.11     |
| State Auditor                | 27,284.32       | 4,753.88       | 0.00          | 81.46       | \$32,119.66     |
| Breeding Development Fund    |                 |                |               |             |                 |
| Special Account (B.D.F.S.A.) | 0.00            | 0.00           | 693.10        | 0.00        | \$693.10        |
| OTHERS:                      |                 |                |               |             |                 |
| Breakage                     | 156,319.02      | 14,469.16      | 4,025.74      | 340.65      | \$175,154.57    |
| Outstanding Tickets          | 60,853.90       | 0.00           | 0.00          | 0.00        | \$60,853.90     |
| TOTAL COMMISSIONS            |                 |                |               |             |                 |
| AND OTHERS:                  | \$5,795,075.97  | \$1,035,763.41 | \$199,438.13  | \$18,225.40 | \$7,048,502.91  |
| NET PAID TO THE PUBLIC       | \$21,489,237.73 | \$3,718,127.69 | \$709,972.67  | \$63,239.00 | \$25,980,577.09 |