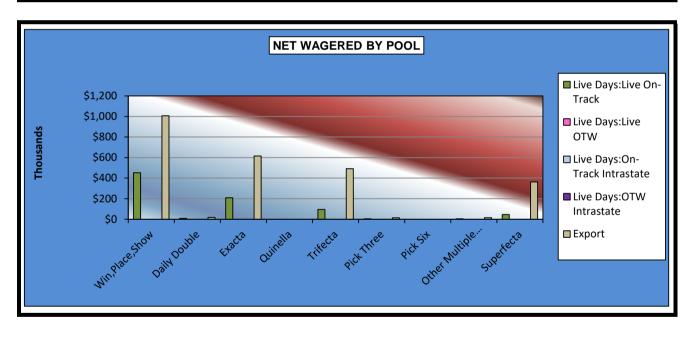

### OKLAHOMA HORSE RACING COMMISSION STATISTICAL REPORT OF OPERATIONS ALL TRACKS - LIVE DAYS AND SIMULCAST DAYS NET WAGERED BY POOL JANUARY 1, 2017 THROUGH DECEMBER 31, 2017

|                      |                | Live Days    |              |             |                  |                  |  |  |  |  |
|----------------------|----------------|--------------|--------------|-------------|------------------|------------------|--|--|--|--|
|                      | Live Ra        | ces          | Intrastate I | mport       |                  | Grand            |  |  |  |  |
|                      | On-Track       | OTW          | On-Track     | OTW         | Export           | Total            |  |  |  |  |
| Win,Place,Show       | \$4,035,047.00 | \$67,357.00  | \$18,043.00  | \$4,257.00  | \$32,589,157.55  | \$36,713,861.55  |  |  |  |  |
| Daily Double         | 90,484.00      | 5,409.00     | 796.00       | 31.00       | 1,718,998.34     | \$1,815,718.34   |  |  |  |  |
| Exacta               | 1,868,348.00   | 72,154.00    | 16,292.00    | 4,145.00    | 25,320,941.30    | \$27,281,880.30  |  |  |  |  |
| Quinella             | 22,805.00      | 0.00         | 526.00       | 141.00      | 249,598.56       | \$273,070.56     |  |  |  |  |
| Trifecta             | 1,062,179.50   | 71,539.50    | 13,212.50    | 4,745.50    | 19,336,651.23    | \$20,488,328.23  |  |  |  |  |
| Pick Three           | 161,662.00     | 19,495.00    | 1,283.50     | 4.00        | 3,697,705.79     | \$3,880,150.29   |  |  |  |  |
| Pick Six             | 281,198.40     | 61,633.40    | 0.00         | 0.00        | 2,119.50         | \$344,951.30     |  |  |  |  |
| Other Multiple Picks | 3,722.00       | 0.00         | 2,803.50     | 363.00      | 6,158,577.51     | \$6,165,466.01   |  |  |  |  |
| Superfecta           | 747,386.20     | 36,506.30    | 13,043.40    | 1,913.30    | 15,052,715.25    | \$15,851,564.45  |  |  |  |  |
| NET WAGERED          | \$8,272,832.10 | \$334,094.20 | \$65,999.90  | \$15,599.80 | \$104,126,465.03 | \$112,814,991.03 |  |  |  |  |