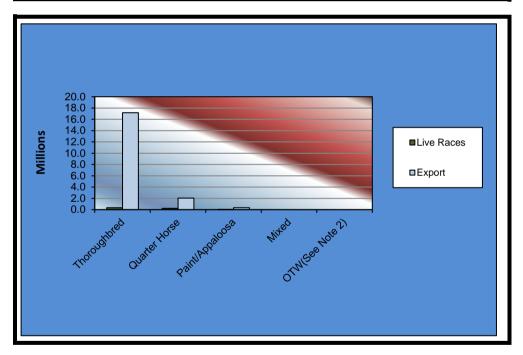

### OKLAHOMA HORSE RACING COMMISSION STATISTICAL REPORT OF OPERATIONS ALL TRACKS - LIVE DAYS AND SIMULCAST DAYS NET WAGERED BY BREED JANUARY 1, 2017 THROUGH DECEMBER 31, 2017

|                 | Live [         | Live Days        |                  |  |  |  |  |
|-----------------|----------------|------------------|------------------|--|--|--|--|
|                 | Live<br>Races  | Export           | Grand<br>Total   |  |  |  |  |
|                 |                |                  |                  |  |  |  |  |
| Thoroughbred    | \$4,053,129.60 | \$81,468,388.56  | \$85,521,518.16  |  |  |  |  |
| Quarter Horse   | 3,716,168.30   | 20,439,133.06    | \$24,155,301.36  |  |  |  |  |
| Paint/Appaloosa | 503,534.20     | 2,218,943.41     | \$2,722,477.61   |  |  |  |  |
| Mixed           | 0.00           | 0.00             | \$0.00           |  |  |  |  |
| OTW(See Note 2) | 334,094.20     | 0.00             | \$334,094.20     |  |  |  |  |
| Net Wagered     | \$8,606,926.30 | \$104,126,465.03 | \$112,733,391.33 |  |  |  |  |