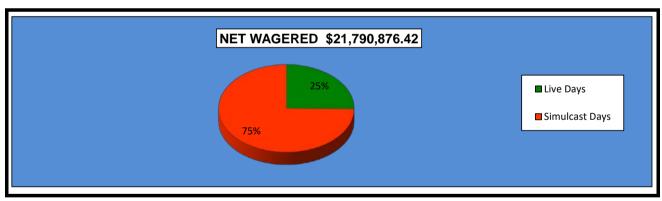

|                                  | Live<br>Days    | Exports<br>(see Note 1) | Total                       | Simulcast<br>Days | Grand<br>Total                             |
|----------------------------------|-----------------|-------------------------|-----------------------------|-------------------|--------------------------------------------|
| NET WAGERED                      | \$2,969,492.20  | \$2,522,318.22          | \$5,491,810.42              | \$16,299,066.00   | \$21,790,876.42                            |
|                                  | <del>-</del> ,, | <del></del>             | <b>4</b> 0, 10 1, 2 1 0 1 1 | * ,               | <b>+</b> = :,: <b>33,</b> 3: <b>3</b> : := |
| COMMISSIONS:                     |                 |                         |                             |                   |                                            |
| Licensee                         | 288,633.86      | 51,287.87               | \$339,921.73                | 1,352,597.78      | \$1,692,519.51                             |
| Purses                           | 192,525.67      | 25,684.92               | \$218,210.59                | 1,040,043.42      | \$1,258,254.01                             |
| Host Track                       | 114,417.12      | 0.00                    | \$114,417.12                | 848,574.26        | \$962,991.38                               |
| State Tax                        | 0.00            | 0.00                    | \$0.00                      | 0.00              | \$0.00                                     |
| County Tax (See Note 4)          | 0.00            | 0.00                    | \$0.00                      | 0.00              | \$0.00                                     |
| City Tax (See Note 4)            | 0.00            | 0.00                    | \$0.00                      | 0.00              | \$0.00                                     |
| State Auditor                    | 2,149.97        | 0.00                    | \$2,149.97                  | 15,627.93         | \$17,777.90                                |
| Breeding Development Fund        |                 |                         |                             |                   |                                            |
| Special Account (B.D.F.S.A.)     | 3,667.29        | 473.80                  | \$4,141.09                  | 0.00              | \$4,141.09                                 |
| OTHERS:                          |                 |                         |                             |                   |                                            |
| Breakage                         | 15,800.14       | 0.00                    | \$15,800.14                 | 119,699.75        | \$135,499.89                               |
| Outstanding Tickets (See Note 3) | 0.00            | 0.00                    | \$0.00                      | 20,242.35         | \$20,242.35                                |
| TOTAL COMMISSIONS                |                 |                         |                             |                   |                                            |
| AND OTHERS:                      | \$617,194.05    | \$77,446.59             | \$694,640.64                | \$3,396,785.49    | \$4,091,426.13                             |
| NET PAID TO THE PUBLIC           | \$2,352,298.15  | \$2,444,871.63          | \$4,797,169.78              | \$12,902,280.51   | \$17,699,450.29                            |