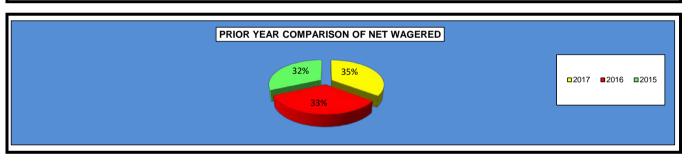

## OKLAHOMA HORSE RACING COMMISSION STATISTICAL REPORT OF OPERATIONS ALL TRACKS - LIVE DAYS AND SIMULCAST DAYS PRIOR YEAR COMPARISON - DISTRIBUTION SUMMARY OF NET WAGERED JANUARY 1, 2017 THROUGH DECEMBER 31, 2017

|                                           | 2017<br>(See Note 1) | 2016<br>(See Note 1) | 2015<br>(See Note 1) | 2016 to 2017<br>Increase<br>(Decrease) | %<br>Increase<br>(Decrease) | 2015 to 2016<br>Increase<br>(Decrease) | %<br>Increase<br>(Decrease) |
|-------------------------------------------|----------------------|----------------------|----------------------|----------------------------------------|-----------------------------|----------------------------------------|-----------------------------|
| NET WAGERED                               | \$160,696,670.53     | \$154,432,193.75     | \$153,436,173.16     | \$6,264,476.78                         | 4.06%                       | \$996,020.59                           | 0.65%                       |
| COMMISSIONS:                              |                      |                      |                      |                                        |                             |                                        |                             |
| Licensee                                  | 6,228,270.60         | 6,239,490.24         | 6,808,964.61         | (11,219.64)                            | -0.18%                      | (569,474.37)                           | -8.36%                      |
| Purses                                    | 5,177,993.74         | 5,272,063.20         | 5,674,249.21         | (94,069.46)                            | -1.78%                      | (402,186.01)                           | -7.09%                      |
| Host Track                                | 2,424,298.46         | 2,570,794.82         | 2,699,515.21         | (146,496.36)                           | -5.70%                      | (128,720.39)                           | -4.77%                      |
| State Tax                                 | 1,055,868.20         | 1,099,158.73         | 1,156,620.53         | (43,290.53)                            | -3.94%                      | (57,461.80)                            | -4.97%                      |
| County Tax (See Note 4)                   | 39,294.50            | 48,374.52            | 61,570.14            | (9,080.02)                             | -18.77%                     | (13,195.62)                            | -21.43%                     |
| City Tax (See Note 4)                     | 39,294.50            | 48,374.52            | 61,570.14            | (9,080.02)                             | -18.77%                     | (13,195.62)                            | -21.43%                     |
| State Auditor                             | 47,321.94            | 50,705.20            | 54,580.19            | (3,383.26)                             | -6.67%                      | (3,874.99)                             | -7.10%                      |
| Breeding Development Fund Special Account | 73,686.18            | 68,996.19            | 74,899.64            | 4,689.99                               | 6.80%                       | (5,903.45)                             | -7.88%                      |
| OTHERS:                                   |                      |                      |                      |                                        |                             |                                        |                             |
| Breakage                                  | 288,267.01           | 314,923.15           | 336,414.60           | (26,656.14)                            | -8.46%                      | (21,491.45)                            | -6.39%                      |
| Outstanding Tickets                       | 60,853.90            | 70,119.43            | 90,901.24            | (9,265.53)                             | -13.21%                     | (20,781.81)                            | -22.86%                     |
| TOTAL COMMISSIONS AND                     |                      |                      |                      |                                        |                             |                                        |                             |
| OTHERS                                    | \$15,435,149.03      | \$15,783,000.00      | \$17,019,285.51      | (\$347,850.97)                         | -2.20%                      | (\$1,236,285.51)                       | -7.26%                      |