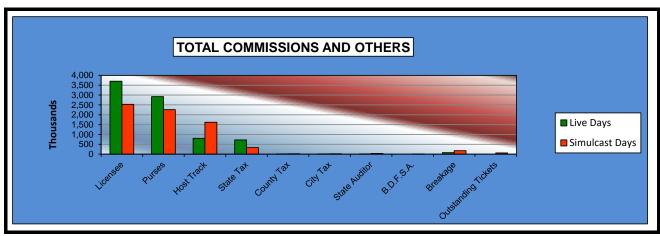

### OKLAHOMA HORSE RACING COMMISSION STATISTICAL REPORT OF OPERATIONS ALL TRACKS - LIVE DAYS AND SIMULCAST DAYS DISTRIBUTION SUMMARY OF NET WAGERED JANUARY 1, 2017 THROUGH DECEMBER 31, 2017

|                                  | Live<br>Days    | Exports<br>(see Note 1) | Total            | Simulcast<br>Days | Grand<br>Total   |
|----------------------------------|-----------------|-------------------------|------------------|-------------------|------------------|
| NET WAGERED                      | \$23,541,125.50 | \$104,126,465.03        | \$127,667,590.53 | \$33,029,080.00   | \$160,696,670.53 |
| COMMISSIONS:                     |                 |                         |                  |                   |                  |
| Licensee                         | 1,944,674.61    | 1,757,404.15            | \$3,702,078.76   | 2,526,191.84      | \$6,228,270.60   |
| Purses                           | 1,666,817.79    | 1,254,279.56            | \$2,921,097.35   | 2,256,896.39      | \$5,177,993.74   |
| Host Track                       | 805,825.64      | 0.00                    | \$805,825.64     | 1,618,472.82      | \$2,424,298.46   |
| State Tax                        | 411,432.71      | 309,833.08              | \$721,265.79     | 334,602.41        | \$1,055,868.20   |
| County Tax (See Note 4)          | 17,535.39       | 0.00                    | \$17,535.39      | 21,759.11         | \$39,294.50      |
| City Tax (See Note 4)            | 17,535.39       | 0.00                    | \$17,535.39      | 21,759.11         | \$39,294.50      |
| State Auditor                    | 15,202.28       | 0.00                    | \$15,202.28      | 32,119.66         | \$47,321.94      |
| Breeding Development Fund        |                 |                         |                  |                   |                  |
| Special Account (B.D.F.S.A.)     | 23,219.48       | 49,773.60               | \$72,993.08      | 693.10            | \$73,686.18      |
| OTHERS:                          |                 |                         |                  |                   |                  |
| Breakage                         | 113,112.44      | 0.00                    | \$113,112.44     | 175,154.57        | \$288,267.01     |
| Outstanding Tickets (See Note 3) | 0.00            | 0.00                    | \$0.00           | 60,853.90         | \$60,853.90      |
| TOTAL COMMISSIONS<br>AND OTHERS: | \$5,015,355.73  | \$3,371,290.39          | \$8,386,646.12   | \$7,048,502.91    | \$15,435,149.03  |
| NET PAID TO THE PUBLIC           | \$18,525,769.77 | \$100,755,174.64        | \$119,280,944.41 | \$25,980,577.09   | \$145,261,521.50 |