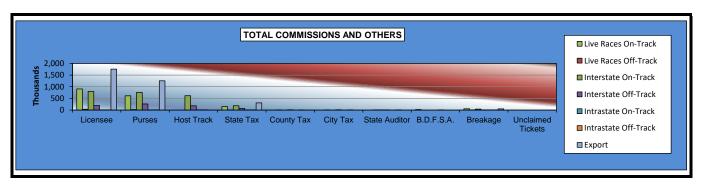

### OKLAHOMA HORSE RACING COMMISSION STATISTICAL REPORT OF OPERATIONS ALL TRACKS - LIVE DAYS AND SIMULCAST DAYS DISTRIBUTION SUMMARY OF NET WAGERED JANUARY 1, 2017 THROUGH DECEMBER 31, 2017

|                                  | Live<br>Days    | Exports<br>(see Note 1) | Total            | Simulcast<br>Days | Grand<br>Total   |
|----------------------------------|-----------------|-------------------------|------------------|-------------------|------------------|
| NET WAGERED                      | \$23,541,125.50 | \$104,126,465.03        | \$127,667,590.53 | \$33,029,080.00   | \$160,696,670.53 |
| COMMISSIONS:                     |                 |                         |                  |                   |                  |
| Licensee                         | 1,944,674.61    | 1,757,404.15            | \$3,702,078.76   | 2,526,191.84      | \$6,228,270.60   |
| Purses                           | 1,666,817.79    | 1,254,279.56            | \$2,921,097.35   | 2,256,896.39      | \$5,177,993.74   |
| Host Track                       | 805,825.64      | 0.00                    | \$805,825.64     | 1,618,472.82      | \$2,424,298.46   |
| State Tax                        | 411,432.71      | 309,833.08              | \$721,265.79     | 334,602.41        | \$1,055,868.20   |
| County Tax (See Note 4)          | 17,535.39       | 0.00                    | \$17,535.39      | 21,759.11         | \$39,294.50      |
| City Tax (See Note 4)            | 17,535.39       | 0.00                    | \$17,535.39      | 21,759.11         | \$39,294.50      |
| State Auditor                    | 15,202.28       | 0.00                    | \$15,202.28      | 32,119.66         | \$47,321.94      |
| Breeding Development Fund        |                 |                         |                  |                   |                  |
| Special Account (B.D.F.S.A.)     | 23,219.48       | 49,773.60               | \$72,993.08      | 693.10            | \$73,686.18      |
| OTHERS:                          |                 |                         |                  |                   |                  |
| Breakage                         | 113,112.44      | 0.00                    | \$113,112.44     | 175,154.57        | \$288,267.01     |
| Outstanding Tickets (See Note 3) | 0.00            | 0.00                    | \$0.00           | 60,853.90         | \$60,853.90      |
| TOTAL COMMISSIONS<br>AND OTHERS: | \$5,015,355.73  | \$3,371,290.39          | \$8,386,646.12   | \$7,048,502.91    | \$15,435,149.03  |
| NET PAID TO THE PUBLIC           | \$18,525,769.77 | \$100,755,174.64        | \$119,280,944.41 | \$25,980,577.09   | \$145,261,521.50 |