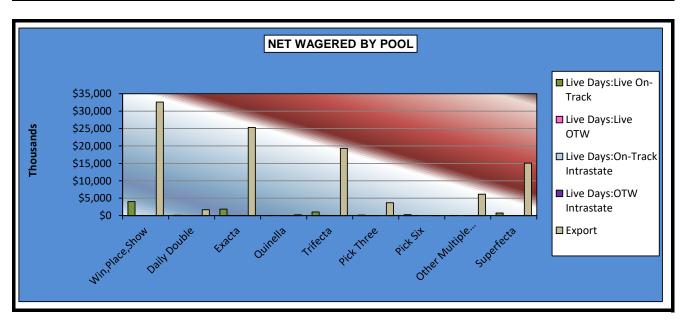

### OKLAHOMA HORSE RACING COMMISSION STATISTICAL REPORT OF OPERATIONS ALL TRACKS - LIVE DAYS AND SIMULCAST DAYS NET WAGERED BY POOL JANUARY 1, 2017 THROUGH DECEMBER 31, 2017

|                      |                | Live Days    |              |             |                  |                  |  |  |  |  |
|----------------------|----------------|--------------|--------------|-------------|------------------|------------------|--|--|--|--|
|                      | Live Ra        | ces          | Intrastate I | mport       |                  | Grand            |  |  |  |  |
|                      | On-Track       | OTW          | On-Track     | OTW         | Export           | Total            |  |  |  |  |
| Win,Place,Show       | \$4,035,047.00 | \$67,357.00  | \$18,043.00  | \$4,257.00  | \$32,589,157.55  | \$36,713,861.55  |  |  |  |  |
| Daily Double         | 90,484.00      | 5,409.00     | 796.00       | 31.00       | 1,718,998.34     | \$1,815,718.34   |  |  |  |  |
| Exacta               | 1,868,348.00   | 72,154.00    | 16,292.00    | 4,145.00    | 25,320,941.30    | \$27,281,880.30  |  |  |  |  |
| Quinella             | 22,805.00      | 0.00         | 526.00       | 141.00      | 249,598.56       | \$273,070.56     |  |  |  |  |
| Trifecta             | 1,062,179.50   | 71,539.50    | 13,212.50    | 4,745.50    | 19,336,651.23    | \$20,488,328.23  |  |  |  |  |
| Pick Three           | 161,662.00     | 19,495.00    | 1,283.50     | 4.00        | 3,697,705.79     | \$3,880,150.29   |  |  |  |  |
| Pick Six             | 281,198.40     | 61,633.40    | 0.00         | 0.00        | 2,119.50         | \$344,951.30     |  |  |  |  |
| Other Multiple Picks | 3,722.00       | 0.00         | 2,803.50     | 363.00      | 6,158,577.51     | \$6,165,466.01   |  |  |  |  |
| Superfecta           | 747,386.20     | 36,506.30    | 13,043.40    | 1,913.30    | 15,052,715.25    | \$15,851,564.45  |  |  |  |  |
| NET WAGERED          | \$8,272,832.10 | \$334,094.20 | \$65,999.90  | \$15,599.80 | \$104,126,465.03 | \$112,814,991.03 |  |  |  |  |