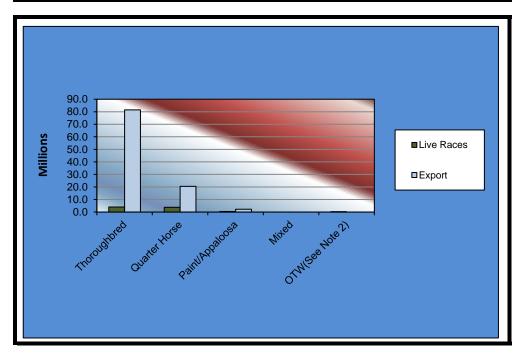

### OKLAHOMA HORSE RACING COMMISSION STATISTICAL REPORT OF OPERATIONS ALL TRACKS - LIVE DAYS AND SIMULCAST DAYS NET WAGERED BY BREED JANUARY 1, 2017 THROUGH DECEMBER 31, 2017

|                 | Live [         | Live Days        |                  |  |  |  |  |
|-----------------|----------------|------------------|------------------|--|--|--|--|
|                 | Live<br>Races  | Export           | Grand<br>Total   |  |  |  |  |
|                 |                |                  |                  |  |  |  |  |
| Thoroughbred    | \$4,053,129.60 | \$81,468,388.56  | \$85,521,518.16  |  |  |  |  |
| Quarter Horse   | 3,716,168.30   | 20,439,133.06    | \$24,155,301.36  |  |  |  |  |
| Paint/Appaloosa | 503,534.20     | 2,218,943.41     | \$2,722,477.61   |  |  |  |  |
| Mixed           | 0.00           | 0.00             | \$0.00           |  |  |  |  |
| OTW(See Note 2) | 334,094.20     | 0.00             | \$334,094.20     |  |  |  |  |
| Net Wagered     | \$8,606,926.30 | \$104,126,465.03 | \$112,733,391.33 |  |  |  |  |