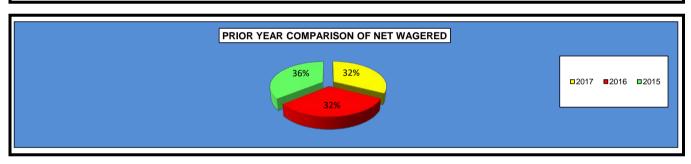

|                                           | 2017<br>(See Note 1) | 2016<br>(See Note 1) | 2015<br>(See Note 1) | 2016 to 2017<br>Increase<br>(Decrease) | %<br>Increase<br>(Decrease) | 2015 to 2016<br>Increase<br>(Decrease) | %<br>Increase<br>(Decrease) |
|-------------------------------------------|----------------------|----------------------|----------------------|----------------------------------------|-----------------------------|----------------------------------------|-----------------------------|
| NET WAGERED                               | \$160,696,670.53     | \$154,432,193.75     | \$153,436,173.16     | \$6,264,476.78                         | 4.06%                       | \$996,020.59                           | 0.65%                       |
| COMMISSIONS:                              |                      |                      |                      |                                        |                             |                                        |                             |
| Licensee                                  | 6,228,270.60         | 6,239,490.24         | 6,808,964.61         | (11,219.64)                            | -0.18%                      | (569,474.37)                           | -8.36%                      |
| Purses                                    | 5,177,993.74         | 5,272,063.20         | 5,674,249.21         | (94,069.46)                            | -1.78%                      | (402,186.01)                           | -7.09%                      |
| Host Track                                | 2,424,298.46         | 2,570,794.82         | 2,699,515.21         | (146,496.36)                           | -5.70%                      | (128,720.39)                           | -4.77%                      |
| State Tax                                 | 1,055,868.20         | 1,099,158.73         | 1,156,620.53         | (43,290.53)                            | -3.94%                      | (57,461.80)                            | -4.97%                      |
| County Tax (See Note 4)                   | 39,294.50            | 48,374.52            | 61,570.14            | (9,080.02)                             | -18.77%                     | (13,195.62)                            | -21.43%                     |
| City Tax (See Note 4)                     | 39,294.50            | 48,374.52            | 61,570.14            | (9,080.02)                             | -18.77%                     | (13,195.62)                            | -21.43%                     |
| State Auditor                             | 47,321.94            | 50,705.20            | 54,580.19            | (3,383.26)                             | -6.67%                      | (3,874.99)                             | -7.10%                      |
| Breeding Development Fund Special Account | 73,686.18            | 68,996.19            | 74,899.64            | 4,689.99                               | 6.80%                       | (5,903.45)                             | -7.88%                      |
| OTHERS:                                   |                      |                      |                      |                                        |                             |                                        |                             |
| Breakage                                  | 288,267.01           | 314,923.15           | 336,414.60           | (26,656.14)                            | -8.46%                      | (21,491.45)                            | -6.39%                      |
| Outstanding Tickets                       | 60,853.90            | 70,119.43            | 90,901.24            | (9,265.53)                             | -13.21%                     | (20,781.81)                            | -22.86%                     |
| TOTAL COMMISSIONS AND                     |                      |                      |                      |                                        |                             |                                        |                             |
| OTHERS                                    | \$15,435,149.03      | \$15,783,000.00      | \$17,019,285.51      | (\$347,850.97)                         | -2.20%                      | (\$1,236,285.51)                       | -7.26%                      |