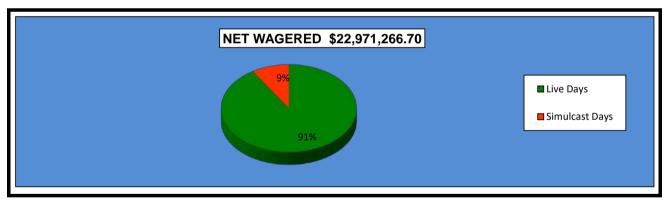

# OKLAHOMA HORSE RACING COMMISSION STATISTICAL REPORT OF OPERATIONS WILL ROGERS DOWNS-LIVE RACE DAYS AND SIMULCAST DAYS DISTRIBUTION SUMMARY OF NET WAGERED JANUARY 1, 2017 THROUGH DECEMBER 31, 2017

|                                  | Live<br>Days   | Exports<br>(see Note 1) | Total           | Simulcast<br>Days | Grand<br>Total  |
|----------------------------------|----------------|-------------------------|-----------------|-------------------|-----------------|
|                                  |                |                         |                 |                   |                 |
| NET WAGERED                      | \$1,385,483.50 | \$19,532,286.20         | \$20,917,769.70 | \$2,053,497.00    | \$22,971,266.70 |
| COMMISSIONS:                     |                |                         |                 |                   |                 |
| Licensee                         | 107,272.42     | 308,232.75              | \$415,505.17    | 130,653.19        | \$546,158.36    |
| Purses                           | 87,229.38      | 220,846.20              | \$308,075.58    | 130,472.93        | \$438,548.51    |
| Host Track                       | 54,284.16      | 0.00                    | \$54,284.16     | 108,863.51        | \$163,147.67    |
| State Tax                        | 27,709.68      | 55,952.45               | \$83,662.13     | 41,072.35         | \$124,734.48    |
| County Tax (See Note 4)          | 0.00           | 0.00                    | \$0.00          | 0.00              | \$0.00          |
| City Tax (See Note 4)            | 0.00           | 0.00                    | \$0.00          | 0.00              | \$0.00          |
| State Auditor                    | 745.96         | 0.00                    | \$745.96        | 1,967.73          | \$2,713.69      |
| Breeding Development Fund        |                |                         |                 |                   |                 |
| Special Account (B.D.F.S.A.)     | 1,536.75       | 8,810.21                | \$10,346.96     | 233.85            | \$10,580.81     |
| OTHERS:                          |                |                         |                 |                   |                 |
| Breakage                         | 8,436.55       | 0.00                    | \$8,436.55      | 9,520.96          | \$17,957.51     |
| Outstanding Tickets (See Note 3) | 0.00           | 0.00                    | \$0.00          | 8,777.41          | \$8,777.41      |
| TOTAL COMMISSIONS                |                |                         |                 |                   |                 |
| AND OTHERS:                      | \$287,214.90   | \$593,841.61            | \$881,056.51    | \$431,561.93      | \$1,312,618.44  |
| NET PAID TO THE PUBLIC           | \$1,098,268.60 | \$18,938,444.59         | \$20,036,713.19 | \$1,621,935.07    | \$21,658,648.26 |