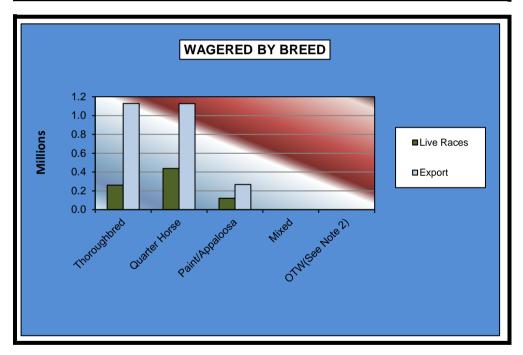

### OKLAHOMA HORSE RACING COMMISSION STATISTICAL REPORT OF OPERATIONS ALL TRACKS - LIVE DAYS AND SIMULCAST DAYS NET WAGERED BY BREED JANUARY 1, 2017 THROUGH DECEMBER 31, 2017

|                 | Live [         | Live Days        |                  |  |  |  |  |
|-----------------|----------------|------------------|------------------|--|--|--|--|
|                 | Live<br>Races  | Export           | Grand<br>Total   |  |  |  |  |
|                 |                |                  |                  |  |  |  |  |
| Thoroughbred    | \$4,053,129.60 | \$81,468,388.56  | \$85,521,518.16  |  |  |  |  |
| Quarter Horse   | 3,716,168.30   | 20,439,133.06    | \$24,155,301.36  |  |  |  |  |
| Paint/Appaloosa | 503,534.20     | 2,218,943.41     | \$2,722,477.61   |  |  |  |  |
| Mixed           | 0.00           | 0.00             | \$0.00           |  |  |  |  |
| OTW(See Note 2) | 334,094.20     | 0.00             | \$334,094.20     |  |  |  |  |
| Net Wagered     | \$8,606,926.30 | \$104,126,465.03 | \$112,733,391.33 |  |  |  |  |