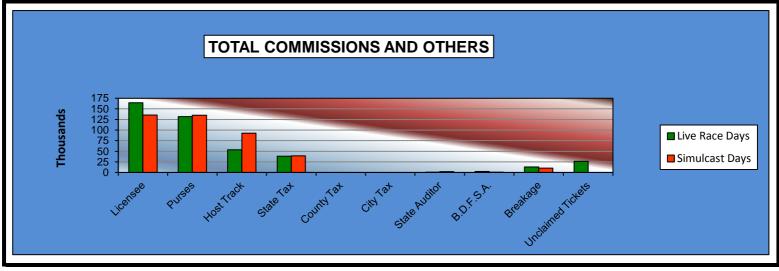

#### OKLAHOMA HORSE RACING COMMISSION STATISTICAL REPORT OF OPERATIONS ALL TRACKS-LIVE RACE DAYS AND SIMULCAST DAYS DISTRIBUTION SUMMARY OF NET WAGERED JANUARY 1, 2014 THROUGH DECEMBER 31, 2014

|                                | Live<br>Days    | Simulcast<br>Days | Total           | Guest<br>Facilities<br>(see Note 1) | Grand<br>Total   |
|--------------------------------|-----------------|-------------------|-----------------|-------------------------------------|------------------|
|                                |                 |                   |                 |                                     |                  |
| NET WAGERED                    | \$29,612,799.70 | \$36,614,846.70   | \$66,227,646.40 | \$88,571,700.29                     | \$154,799,346.69 |
| COMMISSIONS:                   |                 |                   |                 |                                     |                  |
| Licensee                       | \$2,516,270.95  | \$2,889,372.04    | \$5,405,642.99  | \$1,458,338.20                      | \$6,863,981.19   |
| Purses                         | 2,128,454.29    | 2,588,723.67      | 4,717,177.96    | 1,037,213.48                        | 5,754,391.44     |
| Host Track                     | 906,693.73      | 1,673,355.93      | 2,580,049.66    | 0.00                                | 2,580,049.66     |
| State Tax                      | 516,169.19      | 382,873.67        | 899,042.86      | 252,325.05                          | 1,151,367.91     |
| County Tax (See Note 4)        | 25,952.76       | 30,115.13         | 56,067.89       | 0.00                                | 56,067.89        |
| City Tax (See Note 4)          | 25,952.76       | 30,115.13         | 56,067.89       | 0.00                                | 56,067.89        |
| State Auditor                  | 18,983.75       | 35,452.49         | 54,436.24       | 0.00                                | 54,436.24        |
| Breeding Development Fund      |                 |                   |                 |                                     |                  |
| Special Account (B.D.F.S.A.)   | 30,875.50       | 991.16            | 31,866.66       | 41,534.00                           | 73,400.66        |
| OTHERS:                        |                 |                   |                 |                                     |                  |
| Breakage                       | 152,923.01      | 181,901.03        | 334,824.04      | 0.00                                | 334,824.04       |
| Unclaimed Tickets (See Note 3) | 344,719.94      | 0.00              | 344,719.94      | 0.00                                | 344,719.94       |
| TOTAL COMMISSIONS              |                 |                   |                 |                                     |                  |
| AND OTHERS:                    | \$6,666,995.88  | \$7,812,900.25    | \$14,479,896.13 | \$2,789,410.73                      | \$17,269,306.86  |
| NET PAID TO THE PUBLIC         | \$22,945,803.82 | \$28,801,946.45   | \$51,747,750.27 |                                     |                  |