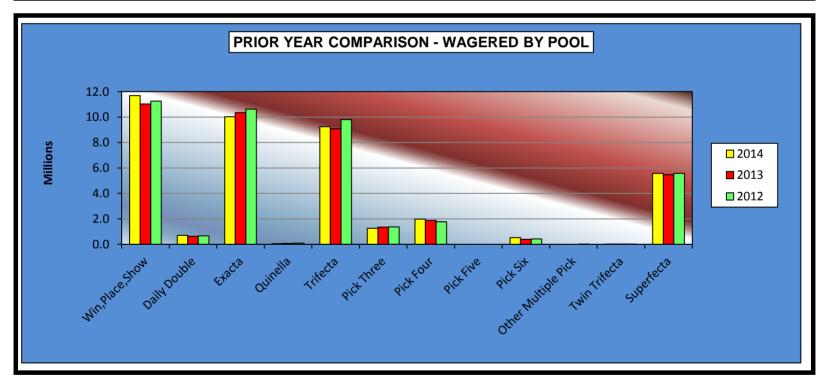

|                     | 2014            | 2013            | 2012            | 2013 to 2014<br>Increase<br>(Decrease) | %<br>Increase<br>(Decrease) | 2012 to 2013<br>Increase<br>(Decrease) | %<br>Increase<br>(Decrease) |
|---------------------|-----------------|-----------------|-----------------|----------------------------------------|-----------------------------|----------------------------------------|-----------------------------|
| Win,Place,Show      | \$21,566,816.00 | 19,569,060.00   | 18,820,565.00   | 1,997,756.00                           | 10.21%                      | 748,495.00                             | 3.98%                       |
| Daily Double        | 1,127,695.00    | 1,092,967.50    | 1,153,014.00    | 34,727.50                              | 3.18%                       | (60,046.50)                            | -5.21%                      |
| Exacta              | 15,792,771.70   | 16,258,764.50   | 16,356,728.00   | (465,992.80)                           | -2.87%                      | (97,963.50)                            | -0.60%                      |
| Quinella            | 192,221.60      | 326,848.00      | 356,733.50      | (134,626.40)                           | -41.19%                     | (29,885.50)                            | -8.38%                      |
| Trifecta            | 13,132,964.70   | 13,641,078.10   | 14,512,863.80   | (508,113.40)                           | -3.72%                      | (871,785.70)                           | -6.01%                      |
| Pick Three          | 1,851,401.70    | 1,986,124.40    | 1,947,562.10    | (134,722.70)                           | -6.78%                      | 38,562.30                              | 1.98%                       |
| Pick Four           | 2,877,740.40    | 2,681,114.40    | 2,484,069.00    | 196,626.00                             | 7.33%                       | 197,045.40                             | 7.93%                       |
| Pick Five           | 0.00            | 0.00            | 0.00            | 0.00                                   | 0.00%                       | 0.00                                   | 0.00%                       |
| Pick Six            | 681,301.60      | 542,294.50      | 547,939.00      | 139,007.10                             | 25.63%                      | (5,644.50)                             | -1.03%                      |
| Other Multiple Pick | 0.00            | 0.00            | 260.00          | 0.00                                   | 0.00%                       | (260.00)                               | -100.00%                    |
| Twin Trifecta       | 1,724.10        | 639.80          | 971.50          | 1,084.30                               | 169.47%                     | (331.70)                               | -34.14%                     |
| Superfecta          | 9,003,009.60    | 9,049,123.69    | 9,156,975.80    | (46,114.09)                            | -0.51%                      | (107,852.11)                           | -1.18%                      |
|                     |                 |                 |                 |                                        |                             |                                        |                             |
| NET WAGERED         | \$66,227,646.40 | \$65,148,014.89 | \$65,337,681.70 | \$1,079,631.51                         | 1.66%                       | (\$189,666.81)                         | -0.29%                      |