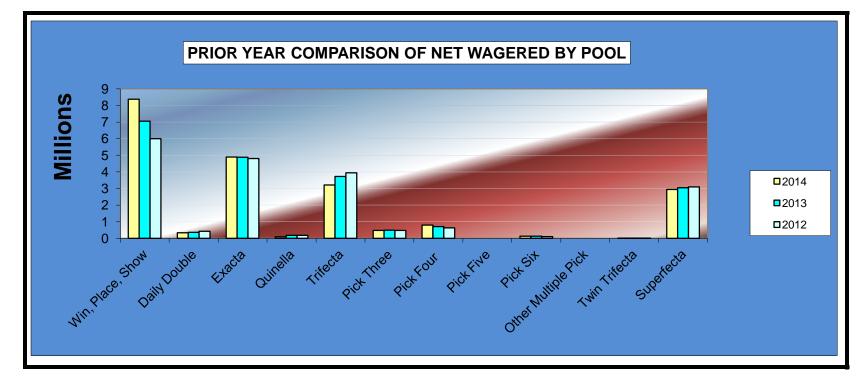

|                     | 2014            | 2013            | 2012            | 2013 to 2014<br>Increase<br>(Decrease) | %<br>Increase<br>(Decrease) | 2012 to 2013<br>Increase<br>(Decrease) | %<br>Increase<br>(Decrease) |
|---------------------|-----------------|-----------------|-----------------|----------------------------------------|-----------------------------|----------------------------------------|-----------------------------|
| Win,Place,Show      | \$21,566,816.00 | 19,569,060.00   | 18,820,565.00   | 1,997,756.00                           | 10.21%                      | 748,495.00                             | 3.98%                       |
| Daily Double        | 1,127,695.00    | 1,092,967.50    | 1,153,014.00    | 34,727.50                              | 3.18%                       | (60,046.50)                            | -5.21%                      |
| Exacta              | 15,792,771.70   | 16,258,764.50   | 16,356,728.00   | (465,992.80)                           | -2.87%                      | (97,963.50)                            | -0.60%                      |
| Quinella            | 192,221.60      | 326,848.00      | 356,733.50      | (134,626.40)                           | -41.19%                     | (29,885.50)                            | -8.38%                      |
| Trifecta            | 13,132,964.70   | 13,641,078.10   | 14,512,863.80   | (508,113.40)                           | -3.72%                      | (871,785.70)                           | -6.01%                      |
| Pick Three          | 1,851,401.70    | 1,986,124.40    | 1,947,562.10    | (134,722.70)                           | -6.78%                      | 38,562.30                              | 1.98%                       |
| Pick Four           | 2,877,740.40    | 2,681,114.40    | 2,484,069.00    | 196,626.00                             | 7.33%                       | 197,045.40                             | 7.93%                       |
| Pick Five           | 0.00            | 0.00            | 0.00            | 0.00                                   | 0.00%                       | 0.00                                   | 0.00%                       |
| Pick Six            | 681,301.60      | 542,294.50      | 547,939.00      | 139,007.10                             | 25.63%                      | (5,644.50)                             | -1.03%                      |
| Other Multiple Pick | 0.00            | 0.00            | 260.00          | 0.00                                   | 0.00%                       | (260.00)                               | -100.00%                    |
| Twin Trifecta       | 1,724.10        | 639.80          | 971.50          | 1,084.30                               | 169.47%                     | (331.70)                               | -34.14%                     |
| Superfecta          | 9,003,009.60    | 9,049,123.69    | 9,156,975.80    | (46,114.09)                            | -0.51%                      | (107,852.11)                           | -1.18%                      |
|                     |                 |                 |                 |                                        |                             |                                        |                             |
| NET WAGERED         | \$66,227,646.40 | \$65,148,014.89 | \$65,337,681.70 | \$1,079,631.51                         | 1.66%                       | (\$189,666.81)                         | -0.29%                      |