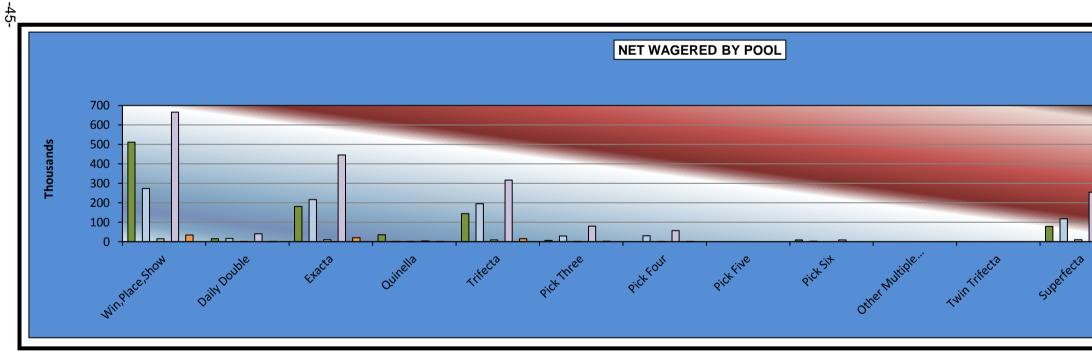

#### OKLAHOMA HORSE RACING COMMISSION STATISTICAL REPORT OF OPERATIONS ALL TRACKS-LIVE RACE DAYS AND SIMULCAST DAYS NET WAGERED BY POOL JANUARY 1, 2014 THROUGH DECEMBER 31, 2014

|                     |                 |              | Live D          | Days           |              |             |                 | Simulcas       | st Days        |              |                 |                 |                 |
|---------------------|-----------------|--------------|-----------------|----------------|--------------|-------------|-----------------|----------------|----------------|--------------|-----------------|-----------------|-----------------|
|                     | Live Ra         | ces          | Simulcas        | t Races        | Intrasta     | ate         | Simulcas        | t Races        | Intrast        | ate          | Tot             | al              | Grand           |
|                     | On-Track        | OTW          | On-Track        | OTW            | On-Track     | OTW         | On-Track        | ΟΤΨ            | On-Track       | OTW          | On-Track        | ΟΤΨ             | Total           |
| Win,Place,Show      | \$4,883,234.00  | \$137,458.00 | \$3,826,984.00  | \$1,289,897.00 | \$27,684.00  | \$10,333.00 | \$9,434,400.00  | \$1,605,499.00 | \$322,951.00   | \$28,376.00  | \$18,495,253.00 | \$3,071,563.00  | \$21,566,816.00 |
| Daily Double        | 126,926.50      | 11,185.00    | 264,966.00      | 80,891.00      | 1,499.00     | 52.00       | 528,166.50      | 91,661.00      | 20,646.00      | 1,702.00     | 942,204.00      | 185,491.00      | 1,127,695.00    |
| Exacta              | 2,296,124.00    | 146,209.00   | 3,293,725.00    | 1,248,439.90   | 25,040.00    | 11,734.00   | 6,840,273.40    | 1,590,682.90   | 297,862.00     | 42,681.50    | 12,753,024.40   | 3,039,747.30    | 15,792,771.70   |
| Quinella            | 89,211.00       | 0.00         | 20,898.50       | 1,827.10       | 1,057.00     | 396.00      | 57,902.50       | 4,210.50       | 15,580.00      | 1,139.00     | 184,649.00      | 7,572.60        | 192,221.60      |
| Trifecta            | 1,639,274.00    | 114,529.00   | 2,875,066.40    | 1,207,326.50   | 22,011.00    | 10,205.50   | 5,352,377.40    | 1,654,486.90   | 222,080.00     | 35,608.00    | 10,110,808.80   | 3,022,155.90    | 13,132,964.70   |
| Pick Three          | 193,451.00      | 28,158.00    | 399,030.40      | 171,787.70     | 1,797.00     | 26.00       | 830,155.30      | 199,768.80     | 25,304.00      | 1,923.50     | 1,449,737.70    | 401,664.00      | 1,851,401.70    |
| Pick Four           | 0.00            | 0.00         | 588,998.50      | 440,605.10     | 2,551.60     | 61.00       | 1,297,517.80    | 528,942.40     | 19,059.00      | 5.00         | 1,908,126.90    | 969,613.50      | 2,877,740.40    |
| Pick Five           | 0.00            | 0.00         | 0.00            | 0.00           | 0.00         | 0.00        | 0.00            | 0.00           | 0.00           | 0.00         | 0.00            | 0.00            | 0.00            |
| Pick Six            | 189,932.30      | 34,326.00    | 103,499.10      | 55,094.10      | 0.00         | 0.00        | 221,654.40      | 71,320.20      | 2,562.50       | 2,913.00     | 517,648.30      | 163,653.30      | 681,301.60      |
| Other Multiple Pick | 0.00            | 0.00         | 0.00            | 0.00           | 0.00         | 0.00        | 0.00            | 0.00           | 0.00           | 0.00         | 0.00            | 0.00            | 0.00            |
| Twin Trifecta       | 0.00            | 0.00         | 232.00          | 125.00         | 6.00         | 0.00        | 555.80          | 805.30         | 0.00           | 0.00         | 793.80          | 930.30          | 1,724.10        |
| Superfecta          | 1,108,695.70    | 101,896.50   | 1,843,071.20    | 660,438.00     | 20,555.80    | 4,278.30    | 4,197,231.30    | 808,790.50     | 236,314.60     | 21,737.70    | 7,405,868.60    | 1,597,141.00    | 9,003,009.60    |
|                     |                 |              |                 |                |              |             |                 |                |                |              |                 |                 |                 |
| NET WAGERED         | \$10,526,848.50 | \$573,761.50 | \$13,216,471.10 | \$5,156,431.40 | \$102,201.40 | \$37,085.80 | \$28,760,234.40 | \$6,556,167.50 | \$1,162,359.10 | \$136,085.70 | \$53,768,114.50 | \$12,459,531.90 | \$66,227,646.40 |