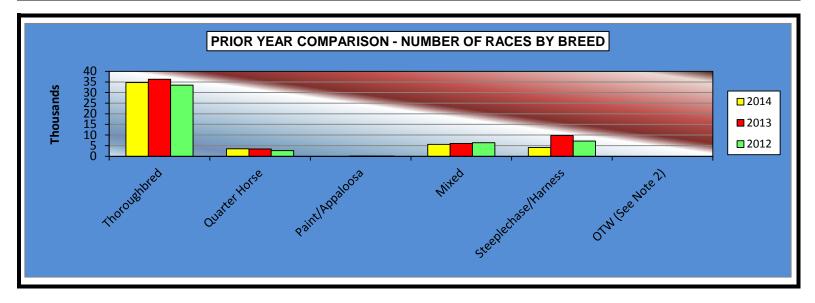

#### OKLAHOMA HORSE RACING COMMISSION STATISTICAL REPORT OF OPERATIONS ALL TRACKS-LIVE RACE DAYS AND SIMULCAST DAYS PRIOR YEAR COMPARISON-NUMBER OF RACES BY BREED JANUARY 1, 2014 THROUGH DECEMBER 31, 2014

|                      | 2014    | 2013    | 2012    | 2013 to 2014<br>Increase<br>(Decrease) | %<br>Increase<br>(Decrease) | 2012 to 2013<br>Increase<br>(Decrease) | %<br>Increase<br>(Decrease) |
|----------------------|---------|---------|---------|----------------------------------------|-----------------------------|----------------------------------------|-----------------------------|
|                      |         |         |         |                                        |                             |                                        |                             |
| Thoroughbred         | 98,968  | 99,449  | 101,730 | (481)                                  | -0.48%                      | (2,281)                                | -2.24%                      |
| Quarter Horse        | 9,860   | 10,261  | 8,960   | (401)                                  | -3.91%                      | 1,301                                  | 14.52%                      |
| Paint/Appaloosa      | 121     | 144     | 277     | (23)                                   | -15.97%                     | (133)                                  | -48.01%                     |
| Mixed                | 16,861  | 18,552  | 19,023  | (1,691)                                | -9.11%                      | (471)                                  | -2.48%                      |
| Steeplechase/Harness | 11,071  | 18,608  | 16,043  | (7,537)                                | -40.50%                     | 2,565                                  | 15.99%                      |
| OTW (See Note 2)     | 0       | 0       | 0       | 0                                      | 0.00%                       | 0                                      | 0.00%                       |
| TOTAL RACES          | 136,881 | 147,014 | 146,033 | (10,133)                               | -6.89%                      | 981                                    | 0.67%                       |