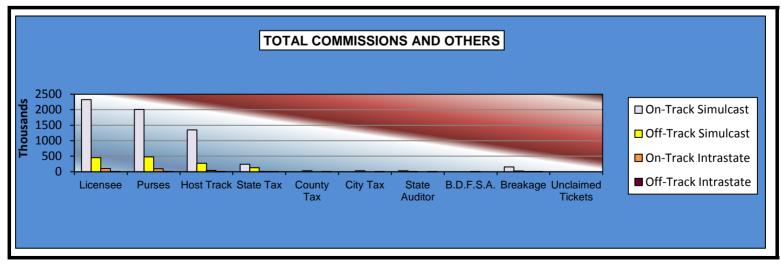

#### OKLAHOMA HORSE RACING COMMISSION STATISTICAL REPORT OF OPERATIONS ALL TRACKS-LIVE RACE DAYS AND SIMULCAST DAYS DISTRIBUTION SUMMARY OF NET WAGERED-SIMULCAST DAYS JANUARY 1, 2014 THROUGH DECEMBER 31, 2014

|                                  |                 | Simulcast      | Days           |              |                 |
|----------------------------------|-----------------|----------------|----------------|--------------|-----------------|
|                                  | Simulca         | ist            | Intrastat      | e            | Grand           |
|                                  | On-Track        | OTW            | On-Track       | OTW          | Total           |
| NET WAGERED                      | \$28,760,234.40 | \$6,556,167.50 | \$1,162,359.10 | \$136,085.70 | \$36,614,846.70 |
| COMMISSIONS:                     |                 |                |                |              |                 |
| Licensee                         | 2,325,616.23    | 451,616.01     | 101,747.26     | 10,392.54    | 2,889,372.04    |
| Purses                           | 2,005,803.72    | 477,712.34     | 95,488.35      | 9,719.26     | 2,588,723.67    |
| Host Track                       | 1,350,877.69    | 273,018.90     | 44,015.91      | 5,443.43     | 1,673,355.93    |
| State Tax                        | 243,229.61      | 131,123.44     | 5,798.91       | 2,721.71     | 382,873.67      |
| County Tax (See Note 4)          | 0.00            | 29,502.75      | 0.00           | 612.38       | 30,115.13       |
| City Tax (See Note 4)            | 0.00            | 29,502.75      | 0.00           | 612.38       | 30,115.13       |
| State Auditor                    | 28,760.24       | 6,556.17       | 0.00           | 136.08       | 35,452.49       |
| Breeding Development Fund        |                 |                |                |              |                 |
| Special Account (B.D.F.S.A.)     | 0.00            | 0.00           | 991.16         | 0.00         | 991.16          |
| OTHERS:                          |                 |                |                |              |                 |
| Breakage                         | 152,045.74      | 23,690.28      | 5,600.51       | 564.50       | 181,901.03      |
| Unclaimed Tickets                | 0.00            | 0.00           | 0.00           | 0.00         | 0.00            |
| TOTAL COMMISSIONS<br>AND OTHERS: | \$6,106,333.23  | \$1,422,722.64 | \$253,642.10   | \$30,202.28  | \$7,812,900.25  |
| NET PAID TO THE PUBLIC           | \$22,653,901.17 | \$5,133,444.86 | \$908,717.00   | \$105,883.42 | \$28,801,946.45 |