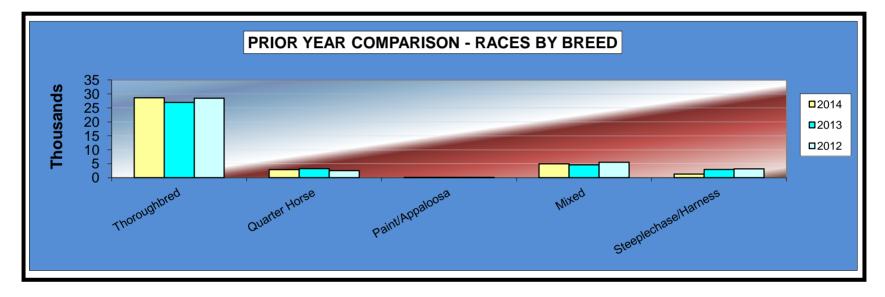

#### OKLAHOMA HORSE RACING COMMISSION STATISTICAL REPORT OF OPERATIONS ALL TRACKS-LIVE RACE DAYS AND SIMULCAST DAYS PRIOR YEAR COMPARISON-NUMBER OF RACES BY BREED JANUARY 1, 2014 THROUGH DECEMBER 31, 2014

|                      | 2014    | 2013    | 2012    | 2013 to 2014<br>Increase<br>(Decrease) | %<br>Increase<br>(Decrease) | 2012 to 2013<br>Increase<br>(Decrease) | %<br>Increase<br>(Decrease) |
|----------------------|---------|---------|---------|----------------------------------------|-----------------------------|----------------------------------------|-----------------------------|
|                      |         |         |         |                                        |                             |                                        |                             |
| Thoroughbred         | 98,968  | 99,449  | 101,730 | (481)                                  | -0.48%                      | (2,281)                                | -2.24%                      |
| Quarter Horse        | 9,860   | 10,261  | 8,960   | (401)                                  | -3.91%                      | 1,301                                  | 14.52%                      |
| Paint/Appaloosa      | 121     | 144     | 277     | (23)                                   | -15.97%                     | (133)                                  | -48.01%                     |
| Mixed                | 16,861  | 18,552  | 19,023  | (1,691)                                | -9.11%                      | (471)                                  | -2.48%                      |
| Steeplechase/Harness | 11,071  | 18,608  | 16,043  | (7,537)                                | -40.50%                     | 2,565                                  | 15.99%                      |
| OTW (See Note 2)     | 0       | 0       | 0       | 0                                      | 0.00%                       | 0                                      | 0.00%                       |
| TOTAL RACES          | 136,881 | 147,014 | 146,033 | (10,133)                               | -6.89%                      | 981                                    | 0.67%                       |