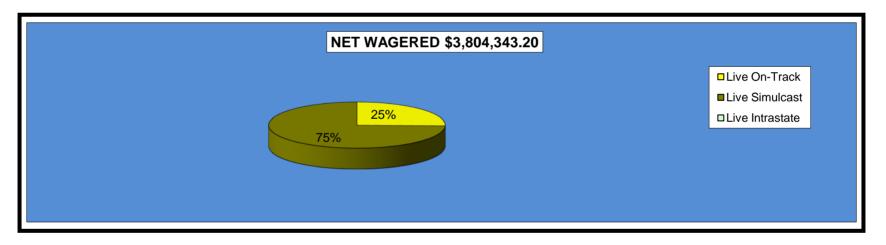

#### OKLAHOMA HORSE RACING COMMISSION STATISTICAL REPORT OF OPERATIONS FAIR MEADOWS AT TULSA-LIVE RACE DAYS AND SIMULCAST DAYS DISTRIBUTION SUMMARY OF NET WAGERED-LIVE DAYS JANUARY 1, 2014 THROUGH DECEMBER 31, 2014

|                              |              |        | Live Days      | 5      |          |        |                |
|------------------------------|--------------|--------|----------------|--------|----------|--------|----------------|
|                              | Live         |        | Simulc         | ast    | Intrast  | tate   | Grand          |
|                              | On-Track     | ΟΤΨ    | On-Track       | OTW    | On-Track | OTW    | Total          |
|                              |              |        |                |        |          |        |                |
| NET WAGERED                  | \$967,818.20 | \$0.00 | \$2,836,525.00 | \$0.00 | \$0.00   | \$0.00 | \$3,804,343.20 |
| COMMISSIONS:                 |              |        |                |        |          |        |                |
| Licensee                     | 126,640.85   | 0.00   | 242,613.80     | 0.00   | 0.00     | 0.00   | 369,254.65     |
| Purses                       | 63,322.09    | 0.00   | 185,883.31     | 0.00   | 0.00     | 0.00   | 249,205.40     |
| Host Track                   | 0.00         | 0.00   | 137,859.74     | 0.00   | 0.00     | 0.00   | 137,859.74     |
| State Tax                    | 0.00         | 0.00   | 0.00           | 0.00   | 0.00     | 0.00   | 0.00           |
| County Tax                   | 0.00         | 0.00   | 0.00           | 0.00   | 0.00     | 0.00   | 0.00           |
| City Tax                     | 0.00         | 0.00   | 0.00           | 0.00   | 0.00     | 0.00   | 0.00           |
| State Auditor                | 0.00         | 0.00   | 2,836.53       | 0.00   | 0.00     | 0.00   | 2,836.53       |
| Breeding Development Fund    |              |        |                |        |          |        |                |
| Special Account (B.D.F.S.A.) | 4,713.40     | 0.00   | 0.00           | 0.00   | 0.00     | 0.00   | 4,713.40       |
| OTHERS:                      |              |        |                |        |          |        |                |
| Breakage                     | 7,875.70     | 0.00   | 15,887.07      | 0.00   | 0.00     | 0.00   | 23,762.77      |
| Unclaimed Tickets            | 50,582.89    | 0.00   | 0.00           | 0.00   | 0.00     | 0.00   | 50,582.89      |
| TOTAL COMMISSIONS            |              |        |                |        |          |        |                |
| AND OTHERS:                  | \$253,134.93 | \$0.00 | \$585,080.45   | \$0.00 | \$0.00   | \$0.00 | \$838,215.38   |
| NET PAID TO THE PUBLIC       | \$714,683.27 | \$0.00 | \$2,251,444.55 | \$0.00 | \$0.00   | \$0.00 | \$2,966,127.82 |