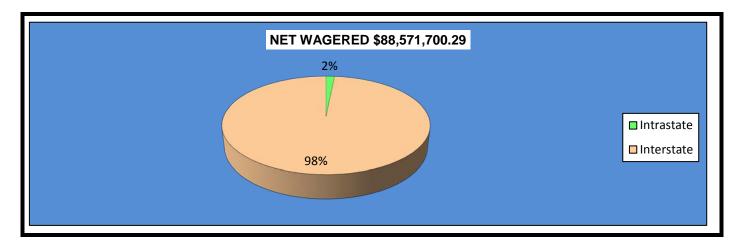

#### OKLAHOMA HORSE RACING COMMISSION STATISTICAL REPORT OF OPERATIONS ALL TRACKS-LIVE RACE DAYS AND SIMULCAST DAYS DISTRIBUTION SUMMARY OF NET WAGERED-GUEST TRACKS JANUARY 1, 2014 THROUGH DECEMBER 31, 2014

|                              | Guest Fa<br>(See N |                 | Grand           |
|------------------------------|--------------------|-----------------|-----------------|
|                              | Intrastate         | Interstate      | Total           |
|                              |                    |                 |                 |
| NET WAGERED                  | \$1,402,855.90     | \$87,168,844.39 | \$88,571,700.29 |
| COMMISSIONS:                 |                    |                 |                 |
| Licensee                     | 31,507.80          | 1,426,830.40    | 1,458,338.20    |
| Purses                       | 21,770.83          | 1,015,442.65    | 1,037,213.48    |
| Host Track                   | 0.00               | 0.00            | 0.00            |
| State Tax                    | 60.07              | 252,264.98      | 252,325.05      |
| County Tax                   | 0.00               | 0.00            | 0.00            |
| City Tax                     | 0.00               | 0.00            | 0.00            |
| State Auditor                | 0.00               | 0.00            | 0.00            |
| Breeding Development Fund    |                    |                 |                 |
| Special Account (B.D.F.S.A.) | 897.53             | 40,636.47       | 41,534.00       |
| OTHERS:                      |                    |                 |                 |
| Breakage                     | 0.00               | 0.00            | 0.00            |
| Unclaimed Tickets            | 0.00               | 0.00            | 0.00            |
| TOTAL COMMISSIONS            |                    |                 |                 |
| AND OTHERS:                  | \$54,236.23        | \$2,735,174.50  | \$2,789,410.73  |