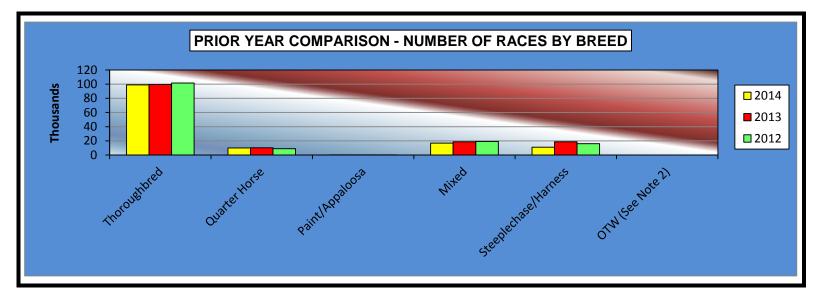

#### OKLAHOMA HORSE RACING COMMISSION STATISTICAL REPORT OF OPERATIONS ALL TRACKS-LIVE RACE DAYS AND SIMULCAST DAYS PRIOR YEAR COMPARISON-NUMBER OF RACES BY BREED JANUARY 1, 2014 THROUGH DECEMBER 31, 2014

|                      | 2014    | 2013    | 2012    | 2013 to 2014<br>Increase<br>(Decrease) | %<br>Increase<br>(Decrease) | 2012 to 2013<br>Increase<br>(Decrease) | %<br>Increase<br>(Decrease) |
|----------------------|---------|---------|---------|----------------------------------------|-----------------------------|----------------------------------------|-----------------------------|
|                      |         |         |         |                                        |                             |                                        |                             |
| Thoroughbred         | 98,968  | 99,449  | 101,730 | (481)                                  | -0.48%                      | (2,281)                                | -2.24%                      |
| Quarter Horse        | 9,860   | 10,261  | 8,960   | (401)                                  | -3.91%                      | 1,301                                  | 14.52%                      |
| Paint/Appaloosa      | 121     | 144     | 277     | (23)                                   | -15.97%                     | (133)                                  | -48.01%                     |
| Mixed                | 16,861  | 18,552  | 19,023  | (1,691)                                | -9.11%                      | (471)                                  | -2.48%                      |
| Steeplechase/Harness | 11,071  | 18,608  | 16,043  | (7,537)                                | -40.50%                     | 2,565                                  | 15.99%                      |
| OTW (See Note 2)     | 0       | 0       | 0       | 0                                      | 0.00%                       | 0                                      | 0.00%                       |
| TOTAL RACES          | 136,881 | 147,014 | 146,033 | (10,133)                               | -6.89%                      | 981                                    | 0.67%                       |