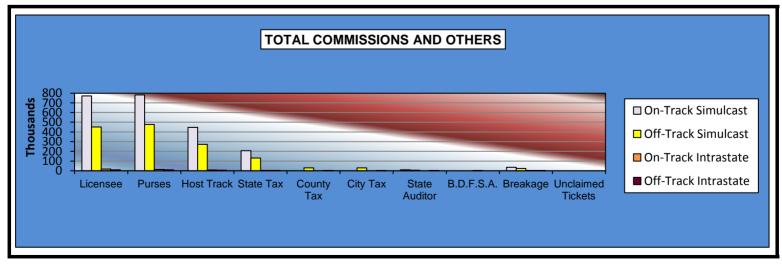

|                                  | Live<br>Days         | Simulcast<br>Days     | Total              | Guest<br>Facilities<br>(See Note 1) | Grand<br>Total       |
|----------------------------------|----------------------|-----------------------|--------------------|-------------------------------------|----------------------|
| NET WAGERED                      | \$3,804,343.20       | \$17,471,166.60       | \$21,275,509.80    | \$2,777,494.92                      | \$24,053,004.72      |
| COMMISSIONS:                     | <b>\$</b> 222 054 05 | <b>\$4</b> 500 000 00 |                    | <b>\$50,440,05</b>                  | <b>#4 000 005 00</b> |
| Licensee                         | \$369,254.65         | \$1,503,300.02        | 1,872,554.67       | \$58,410.35                         | \$1,930,965.02       |
| Purses                           | 249,205.40           | 1,171,659.43          | 1,420,864.83       | 29,113.12<br>0.00                   | 1,449,977.95         |
| Host Track<br>State Tax          | 137,859.74<br>0.00   | 847,335.97<br>0.00    | 985,195.71<br>0.00 | 0.00                                | 985,195.71<br>0.00   |
| County Tax                       | 0.00                 | 0.00                  | 0.00               | 0.00                                | 0.00                 |
| City Tax                         | 0.00                 | 0.00                  | 0.00               | 0.00                                | 0.00                 |
| State Auditor                    | 2,836.53             | 16,598.76             | 19,435.29          | 0.00                                | 19,435.29            |
| Breeding Development Fund        | 2,000.00             | 10,000.10             | 10,100.20          | 0.00                                | 10,100.20            |
| Special Account (B.D.F.S.A.)     | 4,713.40             | 121.14                | 4,834.54           | 594.03                              | 5,428.57             |
| OTHERS:                          |                      |                       |                    |                                     |                      |
| Breakage                         | 23,762.77            | 110,670.62            | 134,433.39         | 0.00                                | 134,433.39           |
| Unclaimed Tickets                | 50,582.89            | 0.00                  | 50,582.89          | 0.00                                | 50,582.89            |
| TOTAL COMMISSIONS<br>AND OTHERS: | \$838,215.38         | \$3,649,685.94        | \$4,487,901.32     | \$88,117.50                         | \$4,576,018.82       |
| NET PAID TO THE PUBLIC           | \$2,966,127.82       | \$13,821,480.66       | \$16,787,608.48    |                                     |                      |