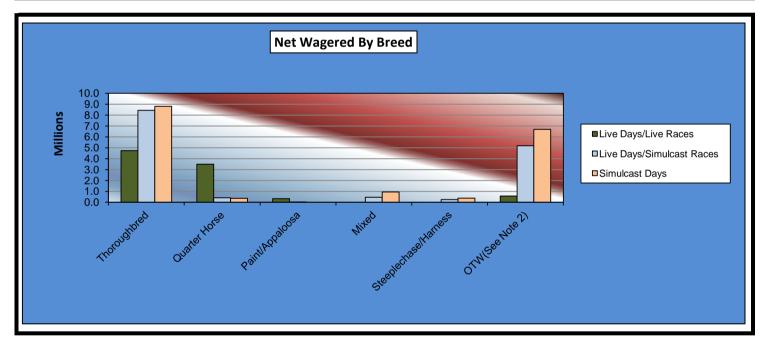

#### OKLAHOMA HORSE RACING COMMISSION STATISTICAL REPORT OF OPERATIONS ALL TRACKS-LIVE RACE DAYS AND SIMULCAST DAYS NET WAGERED BY BREED JANUARY 1, 2014 THROUGH DECEMBER 31, 2014

|                      | Live I             | Days               |                   | Total           | Total              |                 |
|----------------------|--------------------|--------------------|-------------------|-----------------|--------------------|-----------------|
|                      | Live Days<br>Races | Simulcast<br>Races | Simulcast<br>Days | Live<br>Races   | Simulcast<br>Races | Grand<br>Total  |
|                      |                    |                    |                   |                 |                    |                 |
| Thoroughbred         | \$5,717,290.08     | \$11,881,337.40    | \$26,221,599.10   | \$5,717,290.08  | \$38,102,936.50    | \$43,820,226.58 |
| Quarter Horse        | 4,301,431.28       | 551,868.80         | 1,157,594.60      | 4,301,431.28    | 1,709,463.40       | 6,010,894.68    |
| Paint/Appaloosa      | 448,933.84         | 317.60             | 0.00              | 448,933.84      | 317.60             | 449,251.44      |
| Mixed                | 59,193.30          | 628,545.30         | 2,049,856.50      | 59,193.30       | 2,678,401.80       | 2,737,595.10    |
| Steeplechase/Harness | 0.00               | 256,603.40         | 493,543.30        | 0.00            | 750,146.70         | 750,146.70      |
| OTW(See Note 2)      | 573,761.50         | 5,193,517.20       | 6,692,253.20      | 573,761.50      | 11,885,770.40      | 12,459,531.90   |
| Net Wagered          | \$11,100,610.00    | \$18,512,189.70    | \$36,614,846.70   | \$11,100,610.00 | \$55,127,036.40    | \$66,227,646.40 |