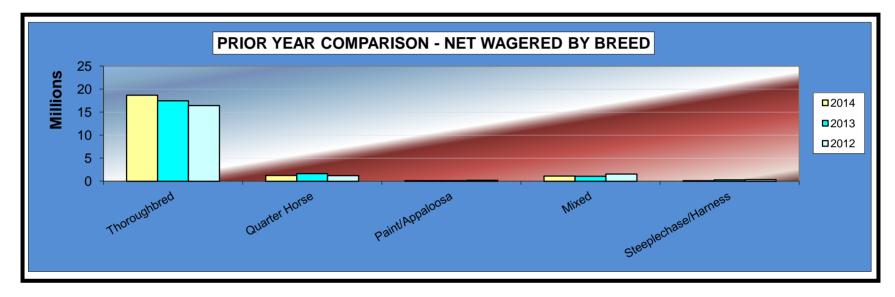

|                      | 2014            | 2013            | 2012            | 2013 to 2014<br>Increase<br>(Decrease) | %<br>Increase<br>(Decrease) | 2012 to 2013<br>Increase<br>(Decrease) | %<br>Increase<br>(Decrease) |
|----------------------|-----------------|-----------------|-----------------|----------------------------------------|-----------------------------|----------------------------------------|-----------------------------|
|                      |                 |                 |                 |                                        |                             |                                        |                             |
| Thoroughbred         | \$43,820,226.58 | \$43,741,463.99 | \$44,233,157.90 | \$78,762.59                            | 0.18%                       | (\$491,693.91)                         | -1.11%                      |
| Quarter Horse        | 6,010,894.68    | 6,644,306.60    | 6,343,765.82    | (633,411.92)                           | -9.53%                      | 300,540.78                             | 4.74%                       |
| Paint/Appaloosa      | 449,251.44      | 629,521.30      | 865,287.58      | (180,269.86)                           | -28.64%                     | (235,766.28)                           | -27.25%                     |
| Mixed                | 2,737,595.10    | 3,233,167.60    | 3,474,525.00    | (495,572.50)                           | -15.33%                     | (241,357.40)                           | -6.95%                      |
| Steeplechase/Harness | 750,146.70      | 1,135,755.50    | 1,184,861.80    | (385,608.80)                           | -33.95%                     | (49,106.30)                            | -4.14%                      |
| OTW (See Note 2)     | 12,459,531.90   | 9,763,799.90    | 9,236,083.60    | 2,695,732.00                           | 27.61%                      | 527,716.30                             | 5.71%                       |
| NET WAGERED          | \$66,227,646.40 | \$65,148,014.89 | \$65,337,681.70 | \$1,079,631.51                         | 1.66%                       | (\$189,666.81)                         | -0.29%                      |