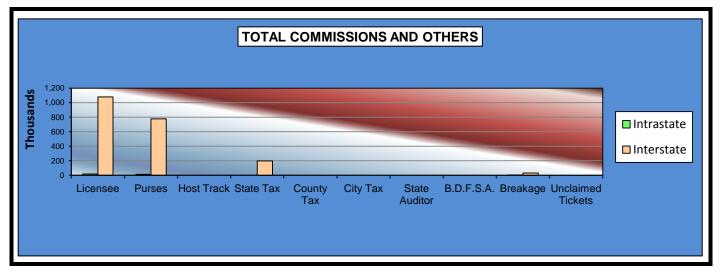

#### OKLAHOMA HORSE RACING COMMISSION STATISTICAL REPORT OF OPERATIONS ALL TRACKS-LIVE RACE DAYS AND SIMULCAST DAYS DISTRIBUTION SUMMARY OF NET WAGERED JANUARY 1, 2014 THROUGH DECEMBER 31, 2014

|                                | Live<br>Days    | Simulcast<br>Days | Total           | Guest<br>Facilities<br>(see Note 1) | Grand<br>Total   |
|--------------------------------|-----------------|-------------------|-----------------|-------------------------------------|------------------|
|                                |                 |                   |                 |                                     |                  |
| NET WAGERED                    | \$29,612,799.70 | \$36,614,846.70   | \$66,227,646.40 | \$88,571,700.29                     | \$154,799,346.69 |
| COMMISSIONS:                   |                 |                   |                 |                                     |                  |
| Licensee                       | \$2,516,270.95  | \$2,889,372.04    | \$5,405,642.99  | \$1,458,338.20                      | \$6,863,981.19   |
| Purses                         | 2,128,454.29    | 2,588,723.67      | 4,717,177.96    | 1,037,213.48                        | 5,754,391.44     |
| Host Track                     | 906,693.73      | 1,673,355.93      | 2,580,049.66    | 0.00                                | 2,580,049.66     |
| State Tax                      | 516,169.19      | 382,873.67        | 899,042.86      | 252,325.05                          | 1,151,367.91     |
| County Tax (See Note 4)        | 25,952.76       | 30,115.13         | 56,067.89       | 0.00                                | 56,067.89        |
| City Tax (See Note 4)          | 25,952.76       | 30,115.13         | 56,067.89       | 0.00                                | 56,067.89        |
| State Auditor                  | 18,983.75       | 35,452.49         | 54,436.24       | 0.00                                | 54,436.24        |
| Breeding Development Fund      |                 |                   |                 |                                     |                  |
| Special Account (B.D.F.S.A.)   | 30,875.50       | 991.16            | 31,866.66       | 41,534.00                           | 73,400.66        |
| OTHERS:                        |                 |                   |                 |                                     |                  |
| Breakage                       | 152,923.01      | 181,901.03        | 334,824.04      | 0.00                                | 334,824.04       |
| Unclaimed Tickets (See Note 3) | 344,719.94      | 0.00              | 344,719.94      | 0.00                                | 344,719.94       |
| TOTAL COMMISSIONS              |                 |                   |                 |                                     |                  |
| AND OTHERS:                    | \$6,666,995.88  | \$7,812,900.25    | \$14,479,896.13 | \$2,789,410.73                      | \$17,269,306.86  |
| NET PAID TO THE PUBLIC         | \$22,945,803.82 | \$28,801,946.45   | \$51,747,750.27 |                                     |                  |