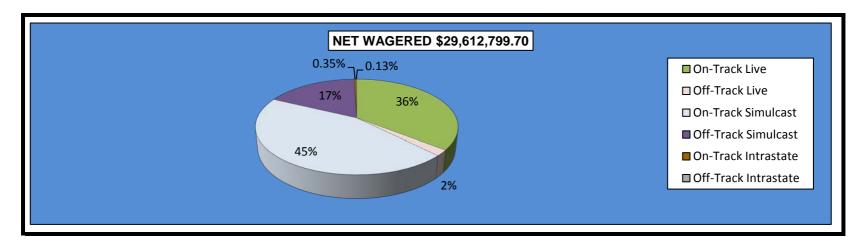

#### OKLAHOMA HORSE RACING COMMISSION STATISTICAL REPORT OF OPERATIONS ALL TRACKS-LIVE RACE DAYS AND SIMULCAST DAYS DISTRIBUTION SUMMARY OF NET WAGERED JANUARY 1, 2014 THROUGH DECEMBER 31, 2014

|                                | Live<br>Days    | Simulcast<br>Days | Total           | Guest<br>Facilities<br>(see Note 1) | Grand<br>Total   |
|--------------------------------|-----------------|-------------------|-----------------|-------------------------------------|------------------|
|                                |                 |                   |                 |                                     |                  |
| NET WAGERED                    | \$29,612,799.70 | \$36,614,846.70   | \$66,227,646.40 | \$88,571,700.29                     | \$154,799,346.69 |
| COMMISSIONS:                   |                 |                   |                 |                                     |                  |
| Licensee                       | \$2,516,270.95  | \$2,889,372.04    | \$5,405,642.99  | \$1,458,338.20                      | \$6,863,981.19   |
| Purses                         | 2,128,454.29    | 2,588,723.67      | 4,717,177.96    | 1,037,213.48                        | 5,754,391.44     |
| Host Track                     | 906,693.73      | 1,673,355.93      | 2,580,049.66    | 0.00                                | 2,580,049.66     |
| State Tax                      | 516,169.19      | 382,873.67        | 899,042.86      | 252,325.05                          | 1,151,367.91     |
| County Tax (See Note 4)        | 25,952.76       | 30,115.13         | 56,067.89       | 0.00                                | 56,067.89        |
| City Tax (See Note 4)          | 25,952.76       | 30,115.13         | 56,067.89       | 0.00                                | 56,067.89        |
| State Auditor                  | 18,983.75       | 35,452.49         | 54,436.24       | 0.00                                | 54,436.24        |
| Breeding Development Fund      |                 |                   |                 |                                     |                  |
| Special Account (B.D.F.S.A.)   | 30,875.50       | 991.16            | 31,866.66       | 41,534.00                           | 73,400.66        |
| OTHERS:                        |                 |                   |                 |                                     |                  |
| Breakage                       | 152,923.01      | 181,901.03        | 334,824.04      | 0.00                                | 334,824.04       |
| Unclaimed Tickets (See Note 3) | 344,719.94      | 0.00              | 344,719.94      | 0.00                                | 344,719.94       |
| TOTAL COMMISSIONS              |                 |                   |                 |                                     |                  |
| AND OTHERS:                    | \$6,666,995.88  | \$7,812,900.25    | \$14,479,896.13 | \$2,789,410.73                      | \$17,269,306.86  |
| NET PAID TO THE PUBLIC         | \$22,945,803.82 | \$28,801,946.45   | \$51,747,750.27 |                                     |                  |