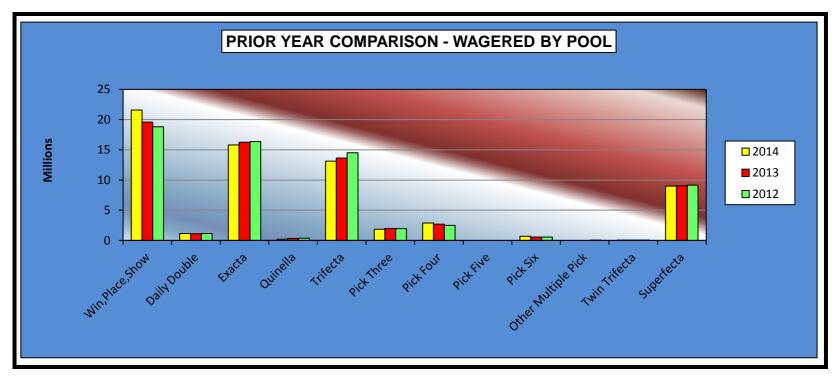

|                     | 2014            | 2013            | 2012            | 2013 to 2014<br>Increase<br>(Decrease) | %<br>Increase<br>(Decrease) | 2012 to 2013<br>Increase<br>(Decrease) | %<br>Increase<br>(Decrease) |
|---------------------|-----------------|-----------------|-----------------|----------------------------------------|-----------------------------|----------------------------------------|-----------------------------|
| Win,Place,Show      | \$21,566,816.00 | 19,569,060.00   | 18,820,565.00   | 1,997,756.00                           | 10.21%                      | 748,495.00                             | 3.98%                       |
| Daily Double        | 1,127,695.00    | 1,092,967.50    | 1,153,014.00    | 34,727.50                              | 3.18%                       | (60,046.50)                            | -5.21%                      |
| Exacta              | 15,792,771.70   | 16,258,764.50   | 16,356,728.00   | (465,992.80)                           | -2.87%                      | (97,963.50)                            | -0.60%                      |
| Quinella            | 192,221.60      | 326,848.00      | 356,733.50      | (134,626.40)                           | -41.19%                     | (29,885.50)                            | -8.38%                      |
| Trifecta            | 13,132,964.70   | 13,641,078.10   | 14,512,863.80   | (508,113.40)                           | -3.72%                      | (871,785.70)                           | -6.01%                      |
| Pick Three          | 1,851,401.70    | 1,986,124.40    | 1,947,562.10    | (134,722.70)                           | -6.78%                      | 38,562.30                              | 1.98%                       |
| Pick Four           | 2,877,740.40    | 2,681,114.40    | 2,484,069.00    | 196,626.00                             | 7.33%                       | 197,045.40                             | 7.93%                       |
| Pick Five           | 0.00            | 0.00            | 0.00            | 0.00                                   | 0.00%                       | 0.00                                   | 0.00%                       |
| Pick Six            | 681,301.60      | 542,294.50      | 547,939.00      | 139,007.10                             | 25.63%                      | (5,644.50)                             | -1.03%                      |
| Other Multiple Pick | 0.00            | 0.00            | 260.00          | 0.00                                   | 0.00%                       | (260.00)                               | -100.00%                    |
| Twin Trifecta       | 1,724.10        | 639.80          | 971.50          | 1,084.30                               | 169.47%                     | (331.70)                               | -34.14%                     |
| Superfecta          | 9,003,009.60    | 9,049,123.69    | 9,156,975.80    | (46,114.09)                            | -0.51%                      | (107,852.11)                           | -1.18%                      |
|                     |                 |                 |                 |                                        |                             |                                        |                             |
| NET WAGERED         | \$66,227,646.40 | \$65,148,014.89 | \$65,337,681.70 | \$1,079,631.51                         | 1.66%                       | (\$189,666.81)                         | -0.29%                      |