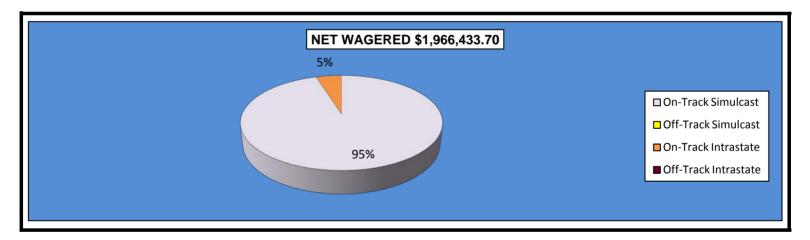

|                                  | Live<br>Days         | Simulcast<br>Days     | Total              | Guest<br>Facilities<br>(See Note 1) | Grand<br>Total       |
|----------------------------------|----------------------|-----------------------|--------------------|-------------------------------------|----------------------|
| NET WAGERED                      | \$3,804,343.20       | \$17,471,166.60       | \$21,275,509.80    | \$2,777,494.92                      | \$24,053,004.72      |
| COMMISSIONS:                     | <b>\$</b> 222 054 05 | <b>\$4</b> 500 000 00 |                    | <b>\$50,440,05</b>                  | <b>#4 000 005 00</b> |
| Licensee                         | \$369,254.65         | \$1,503,300.02        | 1,872,554.67       | \$58,410.35                         | \$1,930,965.02       |
| Purses                           | 249,205.40           | 1,171,659.43          | 1,420,864.83       | 29,113.12<br>0.00                   | 1,449,977.95         |
| Host Track<br>State Tax          | 137,859.74<br>0.00   | 847,335.97<br>0.00    | 985,195.71<br>0.00 | 0.00                                | 985,195.71<br>0.00   |
| County Tax                       | 0.00                 | 0.00                  | 0.00               | 0.00                                | 0.00                 |
| City Tax                         | 0.00                 | 0.00                  | 0.00               | 0.00                                | 0.00                 |
| State Auditor                    | 2,836.53             | 16,598.76             | 19,435.29          | 0.00                                | 19,435.29            |
| Breeding Development Fund        | 2,000.00             | 10,000.10             | 10,100.20          | 0.00                                | 10,100.20            |
| Special Account (B.D.F.S.A.)     | 4,713.40             | 121.14                | 4,834.54           | 594.03                              | 5,428.57             |
| OTHERS:                          |                      |                       |                    |                                     |                      |
| Breakage                         | 23,762.77            | 110,670.62            | 134,433.39         | 0.00                                | 134,433.39           |
| Unclaimed Tickets                | 50,582.89            | 0.00                  | 50,582.89          | 0.00                                | 50,582.89            |
| TOTAL COMMISSIONS<br>AND OTHERS: | \$838,215.38         | \$3,649,685.94        | \$4,487,901.32     | \$88,117.50                         | \$4,576,018.82       |
| NET PAID TO THE PUBLIC           | \$2,966,127.82       | \$13,821,480.66       | \$16,787,608.48    |                                     |                      |