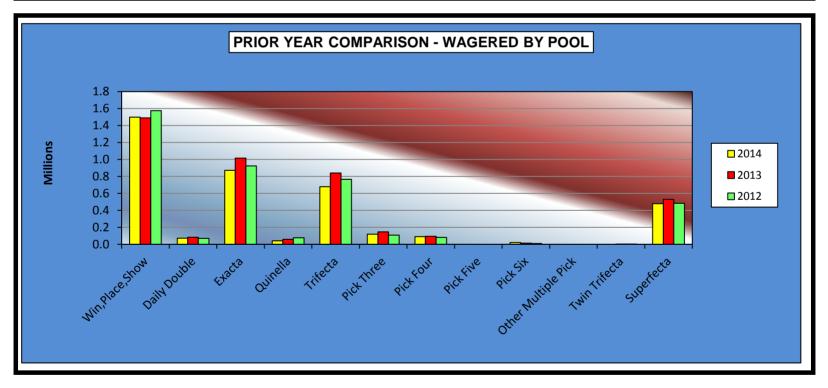

|                     | 2014            | 2013            | 2012            | 2013 to 2014<br>Increase<br>(Decrease) | %<br>Increase<br>(Decrease) | 2012 to 2013<br>Increase<br>(Decrease) | %<br>Increase<br>(Decrease) |
|---------------------|-----------------|-----------------|-----------------|----------------------------------------|-----------------------------|----------------------------------------|-----------------------------|
| Win,Place,Show      | \$21,566,816.00 | 19,569,060.00   | 18,820,565.00   | 1,997,756.00                           | 10.21%                      | 748,495.00                             | 3.98%                       |
| Daily Double        | 1,127,695.00    | 1,092,967.50    | 1,153,014.00    | 34,727.50                              | 3.18%                       | (60,046.50)                            | -5.21%                      |
| Exacta              | 15,792,771.70   | 16,258,764.50   | 16,356,728.00   | (465,992.80)                           | -2.87%                      | (97,963.50)                            | -0.60%                      |
| Quinella            | 192,221.60      | 326,848.00      | 356,733.50      | (134,626.40)                           | -41.19%                     | (29,885.50)                            | -8.38%                      |
| Trifecta            | 13,132,964.70   | 13,641,078.10   | 14,512,863.80   | (508,113.40)                           | -3.72%                      | (871,785.70)                           | -6.01%                      |
| Pick Three          | 1,851,401.70    | 1,986,124.40    | 1,947,562.10    | (134,722.70)                           | -6.78%                      | 38,562.30                              | 1.98%                       |
| Pick Four           | 2,877,740.40    | 2,681,114.40    | 2,484,069.00    | 196,626.00                             | 7.33%                       | 197,045.40                             | 7.93%                       |
| Pick Five           | 0.00            | 0.00            | 0.00            | 0.00                                   | 0.00%                       | 0.00                                   | 0.00%                       |
| Pick Six            | 681,301.60      | 542,294.50      | 547,939.00      | 139,007.10                             | 25.63%                      | (5,644.50)                             | -1.03%                      |
| Other Multiple Pick | 0.00            | 0.00            | 260.00          | 0.00                                   | 0.00%                       | (260.00)                               | -100.00%                    |
| Twin Trifecta       | 1,724.10        | 639.80          | 971.50          | 1,084.30                               | 169.47%                     | (331.70)                               | -34.14%                     |
| Superfecta          | 9,003,009.60    | 9,049,123.69    | 9,156,975.80    | (46,114.09)                            | -0.51%                      | (107,852.11)                           | -1.18%                      |
|                     |                 |                 |                 |                                        |                             |                                        |                             |
| NET WAGERED         | \$66,227,646.40 | \$65,148,014.89 | \$65,337,681.70 | \$1,079,631.51                         | 1.66%                       | (\$189,666.81)                         | -0.29%                      |