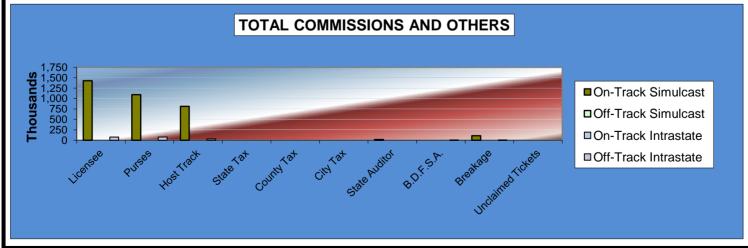

#### OKLAHOMA HORSE RACING COMMISSION STATISTICAL REPORT OF OPERATIONS FAIR MEADOWS AT TULSA-LIVE RACE DAYS AND SIMULCAST DAYS DISTRIBUTION SUMMARY OF NET WAGERED-SIMULCAST DAYS JANUARY 1, 2014 THROUGH DECEMBER 31, 2014

|                              |                     | Simulcast | : Days       |        |                 |
|------------------------------|---------------------|-----------|--------------|--------|-----------------|
|                              | Simulcas            | t         | Intrastat    | e      | Grand           |
|                              | On-Track            | OTW       | On-Track     | OTW    | Total           |
|                              | • • • • • • • • • • |           | •            |        |                 |
| NET WAGERED                  | \$16,598,753.10     | \$0.00    | \$872,413.50 | \$0.00 | \$17,471,166.60 |
| COMMISSIONS:                 |                     |           |              |        |                 |
| Licensee                     | 1,427,207.09        | 0.00      | 76,092.93    | 0.00   | 1,503,300.02    |
| Purses                       | 1,095,231.89        | 0.00      | 76,427.54    | 0.00   | 1,171,659.43    |
| Host Track                   | 814,674.67          | 0.00      | 32,661.30    | 0.00   | 847,335.97      |
| State Tax                    | 0.00                | 0.00      | 0.00         | 0.00   | 0.00            |
| County Tax                   | 0.00                | 0.00      | 0.00         | 0.00   | 0.00            |
| City Tax                     | 0.00                | 0.00      | 0.00         | 0.00   | 0.00            |
| State Auditor                | 16,598.76           | 0.00      | 0.00         | 0.00   | 16,598.76       |
| Breeding Development Fund    |                     |           |              |        |                 |
| Special Account (B.D.F.S.A.) | 0.00                | 0.00      | 121.14       | 0.00   | 121.14          |
| OTHERS:                      |                     |           |              |        |                 |
| Breakage                     | 106,376.37          | 0.00      | 4,294.25     | 0.00   | 110,670.62      |
| Unclaimed Tickets            | 0.00                | 0.00      | 0.00         | 0.00   | 0.00            |
| TOTAL COMMISSIONS            |                     |           |              |        |                 |
| AND OTHERS:                  | \$3,460,088.78      | \$0.00    | \$189,597.16 | \$0.00 | \$3,649,685.94  |
| NET PAID TO THE PUBLIC       | \$13,138,664.32     | \$0.00    | \$682,816.34 | \$0.00 | \$13,821,480.66 |