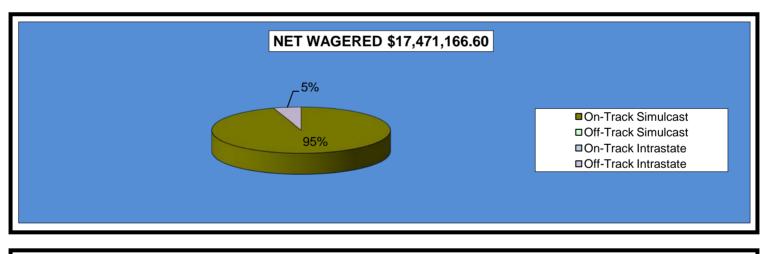

#### OKLAHOMA HORSE RACING COMMISSION STATISTICAL REPORT OF OPERATIONS FAIR MEADOWS AT TULSA-LIVE RACE DAYS AND SIMULCAST DAYS DISTRIBUTION SUMMARY OF NET WAGERED-SIMULCAST DAYS JANUARY 1, 2014 THROUGH DECEMBER 31, 2014

|                              |                     | Simulcast | : Days       |        |                 |
|------------------------------|---------------------|-----------|--------------|--------|-----------------|
|                              | Simulcas            | t         | Intrastat    | e      | Grand           |
|                              | On-Track            | OTW       | On-Track     | OTW    | Total           |
|                              | • • • • • • • • • • |           | •            |        |                 |
| NET WAGERED                  | \$16,598,753.10     | \$0.00    | \$872,413.50 | \$0.00 | \$17,471,166.60 |
| COMMISSIONS:                 |                     |           |              |        |                 |
| Licensee                     | 1,427,207.09        | 0.00      | 76,092.93    | 0.00   | 1,503,300.02    |
| Purses                       | 1,095,231.89        | 0.00      | 76,427.54    | 0.00   | 1,171,659.43    |
| Host Track                   | 814,674.67          | 0.00      | 32,661.30    | 0.00   | 847,335.97      |
| State Tax                    | 0.00                | 0.00      | 0.00         | 0.00   | 0.00            |
| County Tax                   | 0.00                | 0.00      | 0.00         | 0.00   | 0.00            |
| City Tax                     | 0.00                | 0.00      | 0.00         | 0.00   | 0.00            |
| State Auditor                | 16,598.76           | 0.00      | 0.00         | 0.00   | 16,598.76       |
| Breeding Development Fund    |                     |           |              |        |                 |
| Special Account (B.D.F.S.A.) | 0.00                | 0.00      | 121.14       | 0.00   | 121.14          |
| OTHERS:                      |                     |           |              |        |                 |
| Breakage                     | 106,376.37          | 0.00      | 4,294.25     | 0.00   | 110,670.62      |
| Unclaimed Tickets            | 0.00                | 0.00      | 0.00         | 0.00   | 0.00            |
| TOTAL COMMISSIONS            |                     |           |              |        |                 |
| AND OTHERS:                  | \$3,460,088.78      | \$0.00    | \$189,597.16 | \$0.00 | \$3,649,685.94  |
| NET PAID TO THE PUBLIC       | \$13,138,664.32     | \$0.00    | \$682,816.34 | \$0.00 | \$13,821,480.66 |