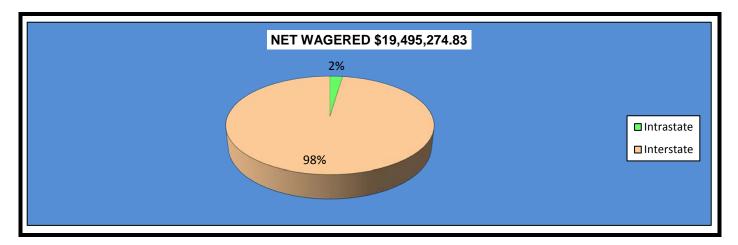

|                              | Guest Fa<br>(See N |                 | Grand           |
|------------------------------|--------------------|-----------------|-----------------|
|                              | Intrastate         | Interstate      | Total           |
|                              |                    |                 |                 |
| NET WAGERED                  | \$1,402,855.90     | \$87,168,844.39 | \$88,571,700.29 |
| COMMISSIONS:                 |                    |                 |                 |
| Licensee                     | 31,507.80          | 1,426,830.40    | 1,458,338.20    |
| Purses                       | 21,770.83          | 1,015,442.65    | 1,037,213.48    |
| Host Track                   | 0.00               | 0.00            | 0.00            |
| State Tax                    | 60.07              | 252,264.98      | 252,325.05      |
| County Tax                   | 0.00               | 0.00            | 0.00            |
| City Tax                     | 0.00               | 0.00            | 0.00            |
| State Auditor                | 0.00               | 0.00            | 0.00            |
| Breeding Development Fund    |                    |                 |                 |
| Special Account (B.D.F.S.A.) | 897.53             | 40,636.47       | 41,534.00       |
| OTHERS:                      |                    |                 |                 |
| Breakage                     | 0.00               | 0.00            | 0.00            |
| Unclaimed Tickets            | 0.00               | 0.00            | 0.00            |
| TOTAL COMMISSIONS            |                    |                 |                 |
| AND OTHERS:                  | \$54,236.23        | \$2,735,174.50  | \$2,789,410.73  |