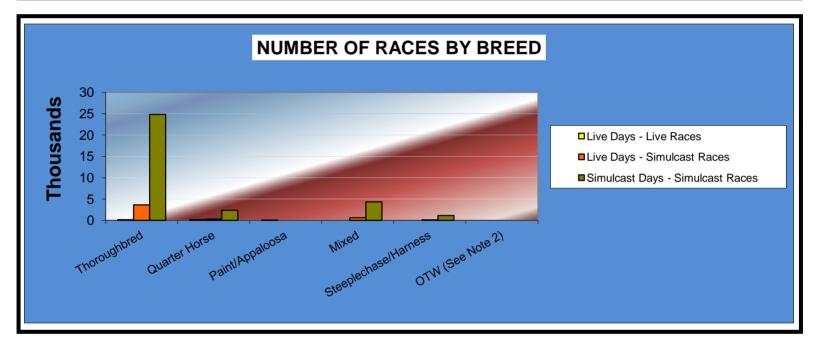

#### OKLAHOMA HORSE RACING COMMISSION STATISTICAL REPORT OF OPERATIONS ALL TRACKS-LIVE RACE DAYS AND SIMULCAST DAYS NUMBER OF RACES BY BREED JANUARY 1, 2014 THROUGH DECEMBER 31, 2014

|                      | Live [             |                    |                   | Total         | Total              |                |  |
|----------------------|--------------------|--------------------|-------------------|---------------|--------------------|----------------|--|
|                      | Live Days<br>Races | Simulcast<br>Races | Simulcast<br>Days | Live<br>Races | Simulcast<br>Races | Grand<br>Total |  |
|                      |                    |                    |                   |               |                    |                |  |
| Thoroughbred         | 990                | 25,608             | 72,370            | 990           | 97,978             | 98,968         |  |
| Quarter Horse        | 953                | 2,513              | 6,394             | 953           | 8,907              | 9,860          |  |
| Paint/Appaloosa      | 119                | 2                  | 0                 | 119           | 2                  | 121            |  |
| Mixed                | 59                 | 3,677              | 13,125            | 59            | 16,802             | 16,861         |  |
| Steeplechase/Harness | 0                  | 3,000              | 8,071             | 0             | 11,071             | 11,071         |  |
| OTW(See Note 2)      | 0                  | 0                  | 0                 | 0             | 0                  | 0              |  |
| Total Races          | 2,121              | 34,800             | 99,960            | 2,121         | 134,760            | 136,881        |  |