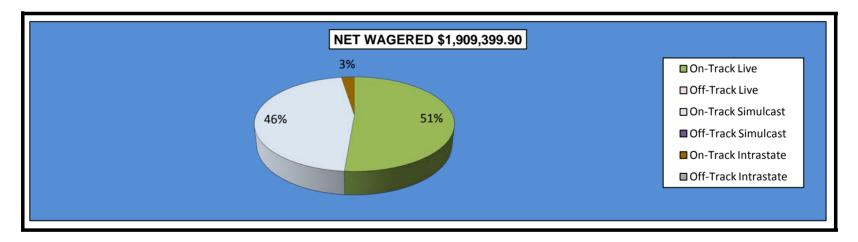

#### OKLAHOMA HORSE RACING COMMISSION STATISTICAL REPORT OF OPERATIONS ALL TRACKS-LIVE RACE DAYS AND SIMULCAST DAYS DISTRIBUTION SUMMARY OF NET WAGERED JANUARY 1, 2014 THROUGH DECEMBER 31, 2014

|                                | Live<br>Days    | Simulcast<br>Days | Total           | Guest<br>Facilities<br>(see Note 1) | Grand<br>Total   |
|--------------------------------|-----------------|-------------------|-----------------|-------------------------------------|------------------|
|                                |                 |                   |                 |                                     |                  |
| NET WAGERED                    | \$29,612,799.70 | \$36,614,846.70   | \$66,227,646.40 | \$88,571,700.29                     | \$154,799,346.69 |
| COMMISSIONS:                   |                 |                   |                 |                                     |                  |
| Licensee                       | \$2,516,270.95  | \$2,889,372.04    | \$5,405,642.99  | \$1,458,338.20                      | \$6,863,981.19   |
| Purses                         | 2,128,454.29    | 2,588,723.67      | 4,717,177.96    | 1,037,213.48                        | 5,754,391.44     |
| Host Track                     | 906,693.73      | 1,673,355.93      | 2,580,049.66    | 0.00                                | 2,580,049.66     |
| State Tax                      | 516,169.19      | 382,873.67        | 899,042.86      | 252,325.05                          | 1,151,367.91     |
| County Tax (See Note 4)        | 25,952.76       | 30,115.13         | 56,067.89       | 0.00                                | 56,067.89        |
| City Tax (See Note 4)          | 25,952.76       | 30,115.13         | 56,067.89       | 0.00                                | 56,067.89        |
| State Auditor                  | 18,983.75       | 35,452.49         | 54,436.24       | 0.00                                | 54,436.24        |
| Breeding Development Fund      |                 |                   |                 |                                     |                  |
| Special Account (B.D.F.S.A.)   | 30,875.50       | 991.16            | 31,866.66       | 41,534.00                           | 73,400.66        |
| OTHERS:                        |                 |                   |                 |                                     |                  |
| Breakage                       | 152,923.01      | 181,901.03        | 334,824.04      | 0.00                                | 334,824.04       |
| Unclaimed Tickets (See Note 3) | 344,719.94      | 0.00              | 344,719.94      | 0.00                                | 344,719.94       |
| TOTAL COMMISSIONS              |                 |                   |                 |                                     |                  |
| AND OTHERS:                    | \$6,666,995.88  | \$7,812,900.25    | \$14,479,896.13 | \$2,789,410.73                      | \$17,269,306.86  |
| NET PAID TO THE PUBLIC         | \$22,945,803.82 | \$28,801,946.45   | \$51,747,750.27 |                                     |                  |