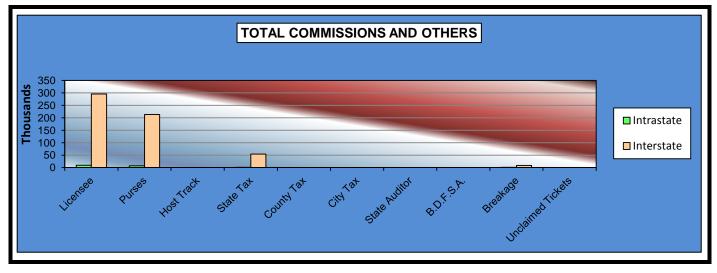

|                              | Guest Fa<br>(See N |                 | Grand           |
|------------------------------|--------------------|-----------------|-----------------|
|                              | Intrastate         | Interstate      | Total           |
|                              |                    |                 |                 |
| NET WAGERED                  | \$1,402,855.90     | \$87,168,844.39 | \$88,571,700.29 |
| COMMISSIONS:                 |                    |                 |                 |
| Licensee                     | 31,507.80          | 1,426,830.40    | 1,458,338.20    |
| Purses                       | 21,770.83          | 1,015,442.65    | 1,037,213.48    |
| Host Track                   | 0.00               | 0.00            | 0.00            |
| State Tax                    | 60.07              | 252,264.98      | 252,325.05      |
| County Tax                   | 0.00               | 0.00            | 0.00            |
| City Tax                     | 0.00               | 0.00            | 0.00            |
| State Auditor                | 0.00               | 0.00            | 0.00            |
| Breeding Development Fund    |                    |                 |                 |
| Special Account (B.D.F.S.A.) | 897.53             | 40,636.47       | 41,534.00       |
| OTHERS:                      |                    |                 |                 |
| Breakage                     | 0.00               | 0.00            | 0.00            |
| Unclaimed Tickets            | 0.00               | 0.00            | 0.00            |
| TOTAL COMMISSIONS            |                    |                 |                 |
| AND OTHERS:                  | \$54,236.23        | \$2,735,174.50  | \$2,789,410.73  |