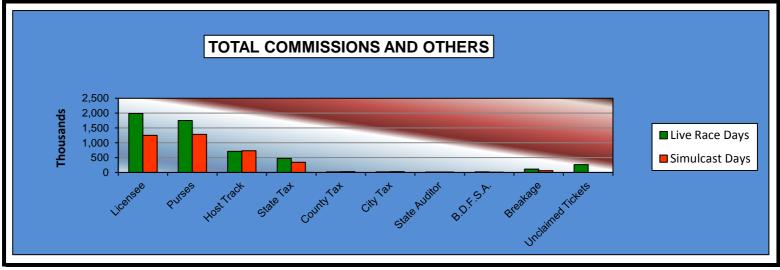

#### OKLAHOMA HORSE RACING COMMISSION STATISTICAL REPORT OF OPERATIONS ALL TRACKS-LIVE RACE DAYS AND SIMULCAST DAYS DISTRIBUTION SUMMARY OF NET WAGERED JANUARY 1, 2014 THROUGH DECEMBER 31, 2014

|                                | Live<br>Days    | Simulcast<br>Days | Total           | Guest<br>Facilities<br>(see Note 1) | Grand<br>Total   |
|--------------------------------|-----------------|-------------------|-----------------|-------------------------------------|------------------|
|                                |                 |                   |                 |                                     |                  |
| NET WAGERED                    | \$29,612,799.70 | \$36,614,846.70   | \$66,227,646.40 | \$88,571,700.29                     | \$154,799,346.69 |
| COMMISSIONS:                   |                 |                   |                 |                                     |                  |
| Licensee                       | \$2,516,270.95  | \$2,889,372.04    | \$5,405,642.99  | \$1,458,338.20                      | \$6,863,981.19   |
| Purses                         | 2,128,454.29    | 2,588,723.67      | 4,717,177.96    | 1,037,213.48                        | 5,754,391.44     |
| Host Track                     | 906,693.73      | 1,673,355.93      | 2,580,049.66    | 0.00                                | 2,580,049.66     |
| State Tax                      | 516,169.19      | 382,873.67        | 899,042.86      | 252,325.05                          | 1,151,367.91     |
| County Tax (See Note 4)        | 25,952.76       | 30,115.13         | 56,067.89       | 0.00                                | 56,067.89        |
| City Tax (See Note 4)          | 25,952.76       | 30,115.13         | 56,067.89       | 0.00                                | 56,067.89        |
| State Auditor                  | 18,983.75       | 35,452.49         | 54,436.24       | 0.00                                | 54,436.24        |
| Breeding Development Fund      |                 |                   |                 |                                     |                  |
| Special Account (B.D.F.S.A.)   | 30,875.50       | 991.16            | 31,866.66       | 41,534.00                           | 73,400.66        |
| OTHERS:                        |                 |                   |                 |                                     |                  |
| Breakage                       | 152,923.01      | 181,901.03        | 334,824.04      | 0.00                                | 334,824.04       |
| Unclaimed Tickets (See Note 3) | 344,719.94      | 0.00              | 344,719.94      | 0.00                                | 344,719.94       |
| TOTAL COMMISSIONS              |                 |                   |                 |                                     |                  |
| AND OTHERS:                    | \$6,666,995.88  | \$7,812,900.25    | \$14,479,896.13 | \$2,789,410.73                      | \$17,269,306.86  |
| NET PAID TO THE PUBLIC         | \$22,945,803.82 | \$28,801,946.45   | \$51,747,750.27 |                                     |                  |