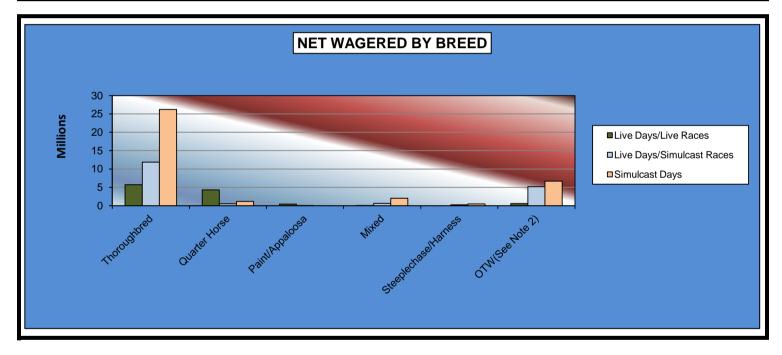

#### OKLAHOMA HORSE RACING COMMISSION STATISTICAL REPORT OF OPERATIONS ALL TRACKS-LIVE RACE DAYS AND SIMULCAST DAYS NET WAGERED BY BREED JANUARY 1, 2014 THROUGH DECEMBER 31, 2014

|                      | Live I             | Days               |                   | Total           | Total              |                 |
|----------------------|--------------------|--------------------|-------------------|-----------------|--------------------|-----------------|
|                      | Live Days<br>Races | Simulcast<br>Races | Simulcast<br>Days | Live<br>Races   | Simulcast<br>Races | Grand<br>Total  |
|                      |                    |                    |                   |                 |                    |                 |
| Thoroughbred         | \$5,717,290.08     | \$11,881,337.40    | \$26,221,599.10   | \$5,717,290.08  | \$38,102,936.50    | \$43,820,226.58 |
| Quarter Horse        | 4,301,431.28       | 551,868.80         | 1,157,594.60      | 4,301,431.28    | 1,709,463.40       | 6,010,894.68    |
| Paint/Appaloosa      | 448,933.84         | 317.60             | 0.00              | 448,933.84      | 317.60             | 449,251.44      |
| Mixed                | 59,193.30          | 628,545.30         | 2,049,856.50      | 59,193.30       | 2,678,401.80       | 2,737,595.10    |
| Steeplechase/Harness | 0.00               | 256,603.40         | 493,543.30        | 0.00            | 750,146.70         | 750,146.70      |
| OTW(See Note 2)      | 573,761.50         | 5,193,517.20       | 6,692,253.20      | 573,761.50      | 11,885,770.40      | 12,459,531.90   |
| Net Wagered          | \$11,100,610.00    | \$18,512,189.70    | \$36,614,846.70   | \$11,100,610.00 | \$55,127,036.40    | \$66,227,646.40 |