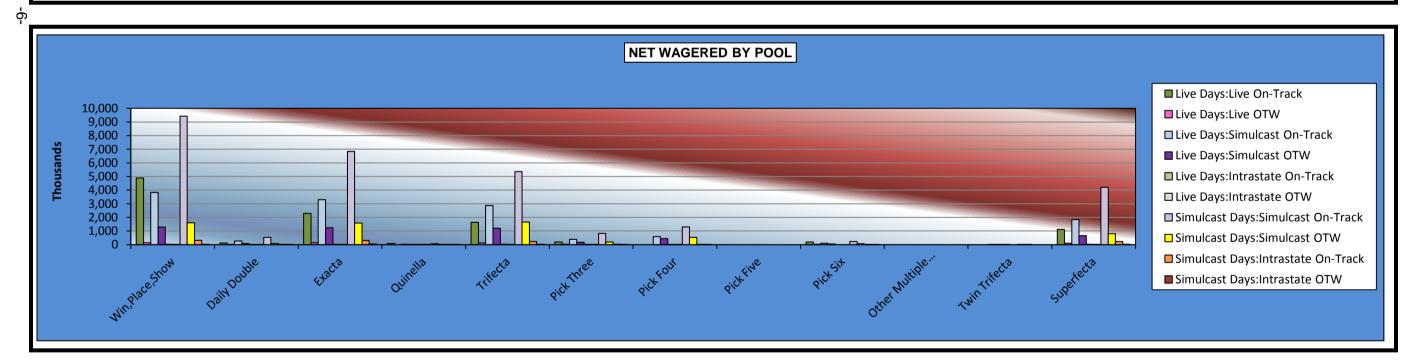

#### OKLAHOMA HORSE RACING COMMISSION STATISTICAL REPORT OF OPERATIONS ALL TRACKS-LIVE RACE DAYS AND SIMULCAST DAYS NET WAGERED BY POOL JANUARY 1, 2014 THROUGH DECEMBER 31, 2014

|                     |                 |              | Live D          | Days           |              |             |                 | Simulcas       | st Days        |              |                 |                 |                 |
|---------------------|-----------------|--------------|-----------------|----------------|--------------|-------------|-----------------|----------------|----------------|--------------|-----------------|-----------------|-----------------|
|                     | Live Ra         | ces          | Simulcas        | t Races        | Intrasta     | ate         | Simulcas        | t Races        | Intrast        | ate          | Tot             | al              | Grand           |
|                     | On-Track        | OTW          | On-Track        | OTW            | On-Track     | OTW         | On-Track        | ΟΤΨ            | On-Track       | OTW          | On-Track        | ΟΤΨ             | Total           |
| Win,Place,Show      | \$4,883,234.00  | \$137,458.00 | \$3,826,984.00  | \$1,289,897.00 | \$27,684.00  | \$10,333.00 | \$9,434,400.00  | \$1,605,499.00 | \$322,951.00   | \$28,376.00  | \$18,495,253.00 | \$3,071,563.00  | \$21,566,816.00 |
| Daily Double        | 126,926.50      | 11,185.00    | 264,966.00      | 80,891.00      | 1,499.00     | 52.00       | 528,166.50      | 91,661.00      | 20,646.00      | 1,702.00     | 942,204.00      | 185,491.00      | 1,127,695.00    |
| Exacta              | 2,296,124.00    | 146,209.00   | 3,293,725.00    | 1,248,439.90   | 25,040.00    | 11,734.00   | 6,840,273.40    | 1,590,682.90   | 297,862.00     | 42,681.50    | 12,753,024.40   | 3,039,747.30    | 15,792,771.70   |
| Quinella            | 89,211.00       | 0.00         | 20,898.50       | 1,827.10       | 1,057.00     | 396.00      | 57,902.50       | 4,210.50       | 15,580.00      | 1,139.00     | 184,649.00      | 7,572.60        | 192,221.60      |
| Trifecta            | 1,639,274.00    | 114,529.00   | 2,875,066.40    | 1,207,326.50   | 22,011.00    | 10,205.50   | 5,352,377.40    | 1,654,486.90   | 222,080.00     | 35,608.00    | 10,110,808.80   | 3,022,155.90    | 13,132,964.70   |
| Pick Three          | 193,451.00      | 28,158.00    | 399,030.40      | 171,787.70     | 1,797.00     | 26.00       | 830,155.30      | 199,768.80     | 25,304.00      | 1,923.50     | 1,449,737.70    | 401,664.00      | 1,851,401.70    |
| Pick Four           | 0.00            | 0.00         | 588,998.50      | 440,605.10     | 2,551.60     | 61.00       | 1,297,517.80    | 528,942.40     | 19,059.00      | 5.00         | 1,908,126.90    | 969,613.50      | 2,877,740.40    |
| Pick Five           | 0.00            | 0.00         | 0.00            | 0.00           | 0.00         | 0.00        | 0.00            | 0.00           | 0.00           | 0.00         | 0.00            | 0.00            | 0.00            |
| Pick Six            | 189,932.30      | 34,326.00    | 103,499.10      | 55,094.10      | 0.00         | 0.00        | 221,654.40      | 71,320.20      | 2,562.50       | 2,913.00     | 517,648.30      | 163,653.30      | 681,301.60      |
| Other Multiple Pick | 0.00            | 0.00         | 0.00            | 0.00           | 0.00         | 0.00        | 0.00            | 0.00           | 0.00           | 0.00         | 0.00            | 0.00            | 0.00            |
| Twin Trifecta       | 0.00            | 0.00         | 232.00          | 125.00         | 6.00         | 0.00        | 555.80          | 805.30         | 0.00           | 0.00         | 793.80          | 930.30          | 1,724.10        |
| Superfecta          | 1,108,695.70    | 101,896.50   | 1,843,071.20    | 660,438.00     | 20,555.80    | 4,278.30    | 4,197,231.30    | 808,790.50     | 236,314.60     | 21,737.70    | 7,405,868.60    | 1,597,141.00    | 9,003,009.60    |
|                     |                 |              |                 |                |              |             |                 |                |                |              |                 |                 |                 |
| NET WAGERED         | \$10,526,848.50 | \$573,761.50 | \$13,216,471.10 | \$5,156,431.40 | \$102,201.40 | \$37,085.80 | \$28,760,234.40 | \$6,556,167.50 | \$1,162,359.10 | \$136,085.70 | \$53,768,114.50 | \$12,459,531.90 | \$66,227,646.40 |