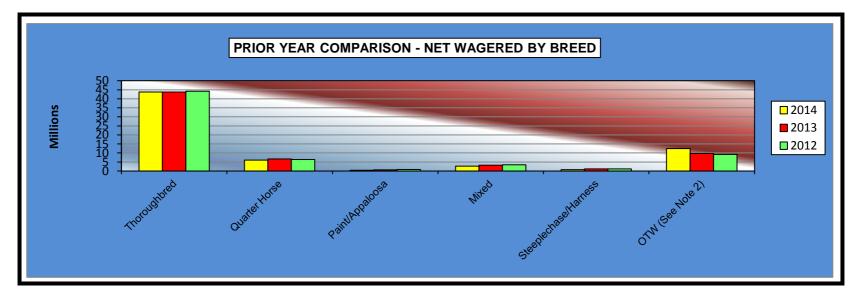

#### OKLAHOMA HORSE RACING COMMISSION STATISTICAL REPORT OF OPERATIONS ALL TRACKS-LIVE RACE DAYS AND SIMULCAST DAYS PRIOR YEAR COMPARISON-NET WAGERED BY BREED JANUARY 1, 2014 THROUGH DECEMBER 31, 2014

|                      | 2014            | 2013            | 2012            | 2013 to 2014<br>Increase<br>(Decrease) | %<br>Increase<br>(Decrease) | 2012 to 2013<br>Increase<br>(Decrease) | %<br>Increase<br>(Decrease) |
|----------------------|-----------------|-----------------|-----------------|----------------------------------------|-----------------------------|----------------------------------------|-----------------------------|
|                      |                 |                 |                 |                                        |                             |                                        |                             |
| Thoroughbred         | \$43,820,226.58 | \$43,741,463.99 | \$44,233,157.90 | \$78,762.59                            | 0.18%                       | (\$491,693.91)                         | -1.11%                      |
| Quarter Horse        | 6,010,894.68    | 6,644,306.60    | 6,343,765.82    | (633,411.92)                           | -9.53%                      | 300,540.78                             | 4.74%                       |
| Paint/Appaloosa      | 449,251.44      | 629,521.30      | 865,287.58      | (180,269.86)                           | -28.64%                     | (235,766.28)                           | -27.25%                     |
| Mixed                | 2,737,595.10    | 3,233,167.60    | 3,474,525.00    | (495,572.50)                           | -15.33%                     | (241,357.40)                           | -6.95%                      |
| Steeplechase/Harness | 750,146.70      | 1,135,755.50    | 1,184,861.80    | (385,608.80)                           | -33.95%                     | (49,106.30)                            | -4.14%                      |
| OTW (See Note 2)     | 12,459,531.90   | 9,763,799.90    | 9,236,083.60    | 2,695,732.00                           | 27.61%                      | 527,716.30                             | 5.71%                       |
| NET WAGERED          | \$66,227,646.40 | \$65,148,014.89 | \$65,337,681.70 | \$1,079,631.51                         | 1.66%                       | (\$189,666.81)                         | -0.29%                      |