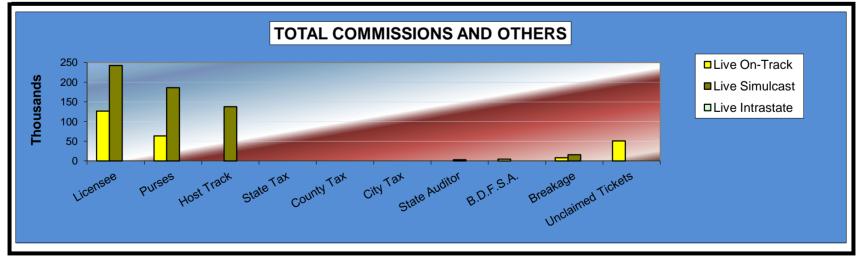

#### OKLAHOMA HORSE RACING COMMISSION STATISTICAL REPORT OF OPERATIONS FAIR MEADOWS AT TULSA-LIVE RACE DAYS AND SIMULCAST DAYS DISTRIBUTION SUMMARY OF NET WAGERED-LIVE DAYS JANUARY 1, 2014 THROUGH DECEMBER 31, 2014

|                              |              |        | Live Days      | 5      |          |        |                |
|------------------------------|--------------|--------|----------------|--------|----------|--------|----------------|
|                              | Live         |        | Simulc         | ast    | Intrast  | tate   | Grand          |
|                              | On-Track     | ΟΤΨ    | On-Track       | OTW    | On-Track | OTW    | Total          |
|                              |              |        |                |        |          |        |                |
| NET WAGERED                  | \$967,818.20 | \$0.00 | \$2,836,525.00 | \$0.00 | \$0.00   | \$0.00 | \$3,804,343.20 |
| COMMISSIONS:                 |              |        |                |        |          |        |                |
| Licensee                     | 126,640.85   | 0.00   | 242,613.80     | 0.00   | 0.00     | 0.00   | 369,254.65     |
| Purses                       | 63,322.09    | 0.00   | 185,883.31     | 0.00   | 0.00     | 0.00   | 249,205.40     |
| Host Track                   | 0.00         | 0.00   | 137,859.74     | 0.00   | 0.00     | 0.00   | 137,859.74     |
| State Tax                    | 0.00         | 0.00   | 0.00           | 0.00   | 0.00     | 0.00   | 0.00           |
| County Tax                   | 0.00         | 0.00   | 0.00           | 0.00   | 0.00     | 0.00   | 0.00           |
| City Tax                     | 0.00         | 0.00   | 0.00           | 0.00   | 0.00     | 0.00   | 0.00           |
| State Auditor                | 0.00         | 0.00   | 2,836.53       | 0.00   | 0.00     | 0.00   | 2,836.53       |
| Breeding Development Fund    |              |        |                |        |          |        |                |
| Special Account (B.D.F.S.A.) | 4,713.40     | 0.00   | 0.00           | 0.00   | 0.00     | 0.00   | 4,713.40       |
| OTHERS:                      |              |        |                |        |          |        |                |
| Breakage                     | 7,875.70     | 0.00   | 15,887.07      | 0.00   | 0.00     | 0.00   | 23,762.77      |
| Unclaimed Tickets            | 50,582.89    | 0.00   | 0.00           | 0.00   | 0.00     | 0.00   | 50,582.89      |
| TOTAL COMMISSIONS            |              |        |                |        |          |        |                |
| AND OTHERS:                  | \$253,134.93 | \$0.00 | \$585,080.45   | \$0.00 | \$0.00   | \$0.00 | \$838,215.38   |
| NET PAID TO THE PUBLIC       | \$714,683.27 | \$0.00 | \$2,251,444.55 | \$0.00 | \$0.00   | \$0.00 | \$2,966,127.82 |