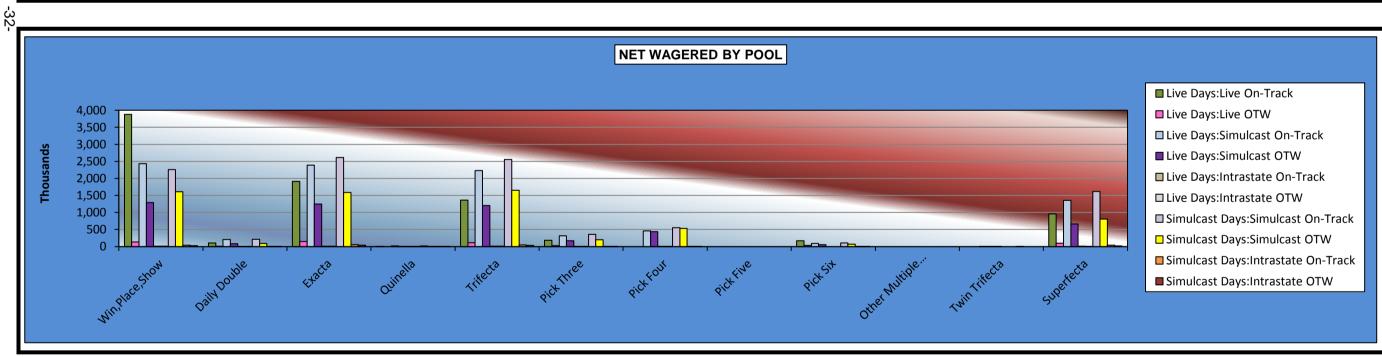

#### OKLAHOMA HORSE RACING COMMISSION STATISTICAL REPORT OF OPERATIONS ALL TRACKS-LIVE RACE DAYS AND SIMULCAST DAYS NET WAGERED BY POOL JANUARY 1, 2014 THROUGH DECEMBER 31, 2014

|                     |                 |              | Live D          | Days           |              |             |                 | Simulcas       | st Days        |              |                 |                 |                 |
|---------------------|-----------------|--------------|-----------------|----------------|--------------|-------------|-----------------|----------------|----------------|--------------|-----------------|-----------------|-----------------|
|                     | Live Ra         | ces          | Simulcas        | t Races        | Intrasta     | ate         | Simulcas        | t Races        | Intrast        | ate          | Tot             | al              | Grand           |
|                     | On-Track        | OTW          | On-Track        | OTW            | On-Track     | OTW         | On-Track        | ΟΤΨ            | On-Track       | OTW          | On-Track        | ΟΤΨ             | Total           |
| Win,Place,Show      | \$4,883,234.00  | \$137,458.00 | \$3,826,984.00  | \$1,289,897.00 | \$27,684.00  | \$10,333.00 | \$9,434,400.00  | \$1,605,499.00 | \$322,951.00   | \$28,376.00  | \$18,495,253.00 | \$3,071,563.00  | \$21,566,816.00 |
| Daily Double        | 126,926.50      | 11,185.00    | 264,966.00      | 80,891.00      | 1,499.00     | 52.00       | 528,166.50      | 91,661.00      | 20,646.00      | 1,702.00     | 942,204.00      | 185,491.00      | 1,127,695.00    |
| Exacta              | 2,296,124.00    | 146,209.00   | 3,293,725.00    | 1,248,439.90   | 25,040.00    | 11,734.00   | 6,840,273.40    | 1,590,682.90   | 297,862.00     | 42,681.50    | 12,753,024.40   | 3,039,747.30    | 15,792,771.70   |
| Quinella            | 89,211.00       | 0.00         | 20,898.50       | 1,827.10       | 1,057.00     | 396.00      | 57,902.50       | 4,210.50       | 15,580.00      | 1,139.00     | 184,649.00      | 7,572.60        | 192,221.60      |
| Trifecta            | 1,639,274.00    | 114,529.00   | 2,875,066.40    | 1,207,326.50   | 22,011.00    | 10,205.50   | 5,352,377.40    | 1,654,486.90   | 222,080.00     | 35,608.00    | 10,110,808.80   | 3,022,155.90    | 13,132,964.70   |
| Pick Three          | 193,451.00      | 28,158.00    | 399,030.40      | 171,787.70     | 1,797.00     | 26.00       | 830,155.30      | 199,768.80     | 25,304.00      | 1,923.50     | 1,449,737.70    | 401,664.00      | 1,851,401.70    |
| Pick Four           | 0.00            | 0.00         | 588,998.50      | 440,605.10     | 2,551.60     | 61.00       | 1,297,517.80    | 528,942.40     | 19,059.00      | 5.00         | 1,908,126.90    | 969,613.50      | 2,877,740.40    |
| Pick Five           | 0.00            | 0.00         | 0.00            | 0.00           | 0.00         | 0.00        | 0.00            | 0.00           | 0.00           | 0.00         | 0.00            | 0.00            | 0.00            |
| Pick Six            | 189,932.30      | 34,326.00    | 103,499.10      | 55,094.10      | 0.00         | 0.00        | 221,654.40      | 71,320.20      | 2,562.50       | 2,913.00     | 517,648.30      | 163,653.30      | 681,301.60      |
| Other Multiple Pick | 0.00            | 0.00         | 0.00            | 0.00           | 0.00         | 0.00        | 0.00            | 0.00           | 0.00           | 0.00         | 0.00            | 0.00            | 0.00            |
| Twin Trifecta       | 0.00            | 0.00         | 232.00          | 125.00         | 6.00         | 0.00        | 555.80          | 805.30         | 0.00           | 0.00         | 793.80          | 930.30          | 1,724.10        |
| Superfecta          | 1,108,695.70    | 101,896.50   | 1,843,071.20    | 660,438.00     | 20,555.80    | 4,278.30    | 4,197,231.30    | 808,790.50     | 236,314.60     | 21,737.70    | 7,405,868.60    | 1,597,141.00    | 9,003,009.60    |
|                     |                 |              |                 |                |              |             |                 |                |                |              |                 |                 |                 |
| NET WAGERED         | \$10,526,848.50 | \$573,761.50 | \$13,216,471.10 | \$5,156,431.40 | \$102,201.40 | \$37,085.80 | \$28,760,234.40 | \$6,556,167.50 | \$1,162,359.10 | \$136,085.70 | \$53,768,114.50 | \$12,459,531.90 | \$66,227,646.40 |