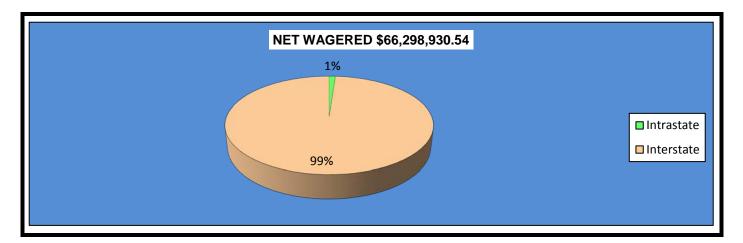

|                                  | Live<br>Days         | Simulcast<br>Days     | Total              | Guest<br>Facilities<br>(See Note 1) | Grand<br>Total       |
|----------------------------------|----------------------|-----------------------|--------------------|-------------------------------------|----------------------|
| NET WAGERED                      | \$3,804,343.20       | \$17,471,166.60       | \$21,275,509.80    | \$2,777,494.92                      | \$24,053,004.72      |
| COMMISSIONS:                     | <b>\$</b> 222 054 05 | <b>\$4</b> 500 000 00 |                    | <b>\$50,440,05</b>                  | <b>#4 000 005 00</b> |
| Licensee                         | \$369,254.65         | \$1,503,300.02        | 1,872,554.67       | \$58,410.35                         | \$1,930,965.02       |
| Purses                           | 249,205.40           | 1,171,659.43          | 1,420,864.83       | 29,113.12<br>0.00                   | 1,449,977.95         |
| Host Track<br>State Tax          | 137,859.74<br>0.00   | 847,335.97<br>0.00    | 985,195.71<br>0.00 | 0.00                                | 985,195.71<br>0.00   |
| County Tax                       | 0.00                 | 0.00                  | 0.00               | 0.00                                | 0.00                 |
| City Tax                         | 0.00                 | 0.00                  | 0.00               | 0.00                                | 0.00                 |
| State Auditor                    | 2,836.53             | 16,598.76             | 19,435.29          | 0.00                                | 19,435.29            |
| Breeding Development Fund        | 2,000.00             | 10,000.10             | 10,100.20          | 0.00                                | 10,100.20            |
| Special Account (B.D.F.S.A.)     | 4,713.40             | 121.14                | 4,834.54           | 594.03                              | 5,428.57             |
| OTHERS:                          |                      |                       |                    |                                     |                      |
| Breakage                         | 23,762.77            | 110,670.62            | 134,433.39         | 0.00                                | 134,433.39           |
| Unclaimed Tickets                | 50,582.89            | 0.00                  | 50,582.89          | 0.00                                | 50,582.89            |
| TOTAL COMMISSIONS<br>AND OTHERS: | \$838,215.38         | \$3,649,685.94        | \$4,487,901.32     | \$88,117.50                         | \$4,576,018.82       |
| NET PAID TO THE PUBLIC           | \$2,966,127.82       | \$13,821,480.66       | \$16,787,608.48    |                                     |                      |