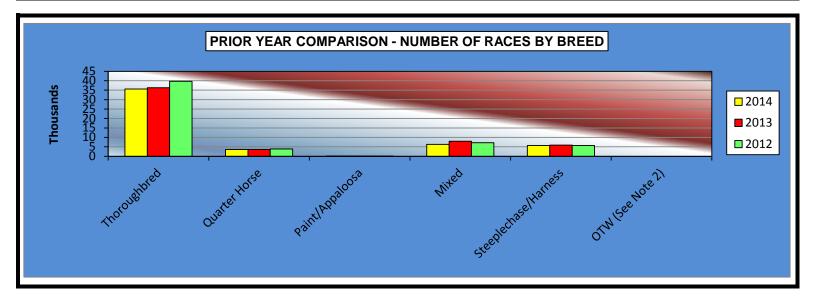

|                      | 2014    | 2013    | 2012    | 2013 to 2014<br>Increase<br>(Decrease) | %<br>Increase<br>(Decrease) | 2012 to 2013<br>Increase<br>(Decrease) | %<br>Increase<br>(Decrease) |
|----------------------|---------|---------|---------|----------------------------------------|-----------------------------|----------------------------------------|-----------------------------|
|                      |         |         |         |                                        |                             |                                        |                             |
| Thoroughbred         | 98,968  | 99,449  | 101,730 | (481)                                  | -0.48%                      | (2,281)                                | -2.24%                      |
| Quarter Horse        | 9,860   | 10,261  | 8,960   | (401)                                  | -3.91%                      | 1,301                                  | 14.52%                      |
| Paint/Appaloosa      | 121     | 144     | 277     | (23)                                   | -15.97%                     | (133)                                  | -48.01%                     |
| Mixed                | 16,861  | 18,552  | 19,023  | (1,691)                                | -9.11%                      | (471)                                  | -2.48%                      |
| Steeplechase/Harness | 11,071  | 18,608  | 16,043  | (7,537)                                | -40.50%                     | 2,565                                  | 15.99%                      |
| OTW (See Note 2)     | 0       | 0       | 0       | 0                                      | 0.00%                       | 0                                      | 0.00%                       |
| TOTAL RACES          | 136,881 | 147,014 | 146,033 | (10,133)                               | -6.89%                      | 981                                    | 0.67%                       |