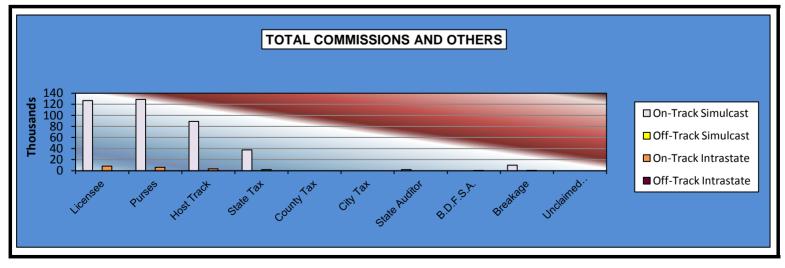

#### OKLAHOMA HORSE RACING COMMISSION STATISTICAL REPORT OF OPERATIONS ALL TRACKS-LIVE RACE DAYS AND SIMULCAST DAYS DISTRIBUTION SUMMARY OF NET WAGERED JANUARY 1, 2014 THROUGH DECEMBER 31, 2014

|                                | Live<br>Days    | Simulcast<br>Days | Total           | Guest<br>Facilities<br>(see Note 1) | Grand<br>Total   |
|--------------------------------|-----------------|-------------------|-----------------|-------------------------------------|------------------|
|                                |                 |                   |                 |                                     |                  |
| NET WAGERED                    | \$29,612,799.70 | \$36,614,846.70   | \$66,227,646.40 | \$88,571,700.29                     | \$154,799,346.69 |
| COMMISSIONS:                   |                 |                   |                 |                                     |                  |
| Licensee                       | \$2,516,270.95  | \$2,889,372.04    | \$5,405,642.99  | \$1,458,338.20                      | \$6,863,981.19   |
| Purses                         | 2,128,454.29    | 2,588,723.67      | 4,717,177.96    | 1,037,213.48                        | 5,754,391.44     |
| Host Track                     | 906,693.73      | 1,673,355.93      | 2,580,049.66    | 0.00                                | 2,580,049.66     |
| State Tax                      | 516,169.19      | 382,873.67        | 899,042.86      | 252,325.05                          | 1,151,367.91     |
| County Tax (See Note 4)        | 25,952.76       | 30,115.13         | 56,067.89       | 0.00                                | 56,067.89        |
| City Tax (See Note 4)          | 25,952.76       | 30,115.13         | 56,067.89       | 0.00                                | 56,067.89        |
| State Auditor                  | 18,983.75       | 35,452.49         | 54,436.24       | 0.00                                | 54,436.24        |
| Breeding Development Fund      |                 |                   |                 |                                     |                  |
| Special Account (B.D.F.S.A.)   | 30,875.50       | 991.16            | 31,866.66       | 41,534.00                           | 73,400.66        |
| OTHERS:                        |                 |                   |                 |                                     |                  |
| Breakage                       | 152,923.01      | 181,901.03        | 334,824.04      | 0.00                                | 334,824.04       |
| Unclaimed Tickets (See Note 3) | 344,719.94      | 0.00              | 344,719.94      | 0.00                                | 344,719.94       |
| TOTAL COMMISSIONS              |                 |                   |                 |                                     |                  |
| AND OTHERS:                    | \$6,666,995.88  | \$7,812,900.25    | \$14,479,896.13 | \$2,789,410.73                      | \$17,269,306.86  |
| NET PAID TO THE PUBLIC         | \$22,945,803.82 | \$28,801,946.45   | \$51,747,750.27 |                                     |                  |