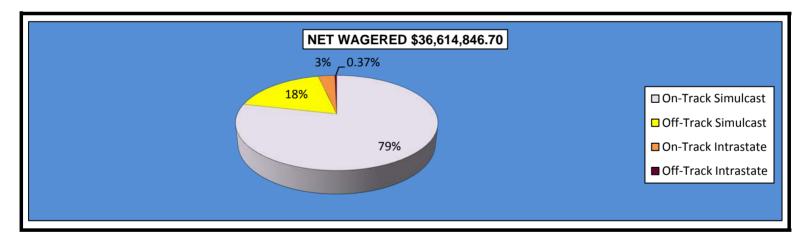

#### OKLAHOMA HORSE RACING COMMISSION STATISTICAL REPORT OF OPERATIONS ALL TRACKS-LIVE RACE DAYS AND SIMULCAST DAYS DISTRIBUTION SUMMARY OF NET WAGERED-SIMULCAST DAYS JANUARY 1, 2014 THROUGH DECEMBER 31, 2014

|                                  |                 | Simulcast      | Days           |              |                 |
|----------------------------------|-----------------|----------------|----------------|--------------|-----------------|
|                                  | Simulca         | ist            | Intrastat      | e            | Grand           |
|                                  | On-Track        | OTW            | On-Track       | OTW          | Total           |
| NET WAGERED                      | \$28,760,234.40 | \$6,556,167.50 | \$1,162,359.10 | \$136,085.70 | \$36,614,846.70 |
| COMMISSIONS:                     |                 |                |                |              |                 |
| Licensee                         | 2,325,616.23    | 451,616.01     | 101,747.26     | 10,392.54    | 2,889,372.04    |
| Purses                           | 2,005,803.72    | 477,712.34     | 95,488.35      | 9,719.26     | 2,588,723.67    |
| Host Track                       | 1,350,877.69    | 273,018.90     | 44,015.91      | 5,443.43     | 1,673,355.93    |
| State Tax                        | 243,229.61      | 131,123.44     | 5,798.91       | 2,721.71     | 382,873.67      |
| County Tax (See Note 4)          | 0.00            | 29,502.75      | 0.00           | 612.38       | 30,115.13       |
| City Tax (See Note 4)            | 0.00            | 29,502.75      | 0.00           | 612.38       | 30,115.13       |
| State Auditor                    | 28,760.24       | 6,556.17       | 0.00           | 136.08       | 35,452.49       |
| Breeding Development Fund        |                 |                |                |              |                 |
| Special Account (B.D.F.S.A.)     | 0.00            | 0.00           | 991.16         | 0.00         | 991.16          |
| OTHERS:                          |                 |                |                |              |                 |
| Breakage                         | 152,045.74      | 23,690.28      | 5,600.51       | 564.50       | 181,901.03      |
| Unclaimed Tickets                | 0.00            | 0.00           | 0.00           | 0.00         | 0.00            |
| TOTAL COMMISSIONS<br>AND OTHERS: | \$6,106,333.23  | \$1,422,722.64 | \$253,642.10   | \$30,202.28  | \$7,812,900.25  |
| NET PAID TO THE PUBLIC           | \$22,653,901.17 | \$5,133,444.86 | \$908,717.00   | \$105,883.42 | \$28,801,946.45 |