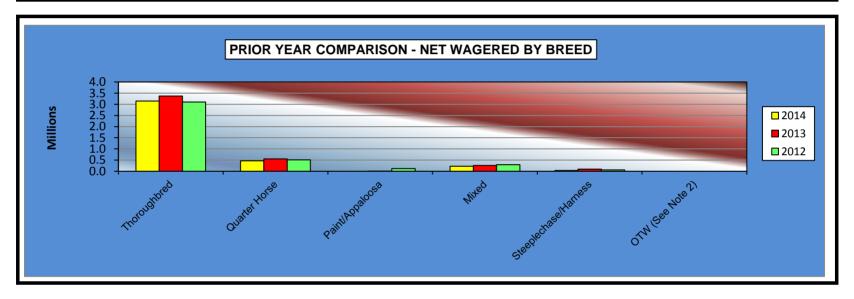

|                      | 2014            | 2013            | 2012            | 2013 to 2014<br>Increase<br>(Decrease) | %<br>Increase<br>(Decrease) | 2012 to 2013<br>Increase<br>(Decrease) | %<br>Increase<br>(Decrease) |
|----------------------|-----------------|-----------------|-----------------|----------------------------------------|-----------------------------|----------------------------------------|-----------------------------|
|                      |                 |                 |                 |                                        |                             |                                        |                             |
| Thoroughbred         | \$43,820,226.58 | \$43,741,463.99 | \$44,233,157.90 | \$78,762.59                            | 0.18%                       | (\$491,693.91)                         | -1.11%                      |
| Quarter Horse        | 6,010,894.68    | 6,644,306.60    | 6,343,765.82    | (633,411.92)                           | -9.53%                      | 300,540.78                             | 4.74%                       |
| Paint/Appaloosa      | 449,251.44      | 629,521.30      | 865,287.58      | (180,269.86)                           | -28.64%                     | (235,766.28)                           | -27.25%                     |
| Mixed                | 2,737,595.10    | 3,233,167.60    | 3,474,525.00    | (495,572.50)                           | -15.33%                     | (241,357.40)                           | -6.95%                      |
| Steeplechase/Harness | 750,146.70      | 1,135,755.50    | 1,184,861.80    | (385,608.80)                           | -33.95%                     | (49,106.30)                            | -4.14%                      |
| OTW (See Note 2)     | 12,459,531.90   | 9,763,799.90    | 9,236,083.60    | 2,695,732.00                           | 27.61%                      | 527,716.30                             | 5.71%                       |
| NET WAGERED          | \$66,227,646.40 | \$65,148,014.89 | \$65,337,681.70 | \$1,079,631.51                         | 1.66%                       | (\$189,666.81)                         | -0.29%                      |