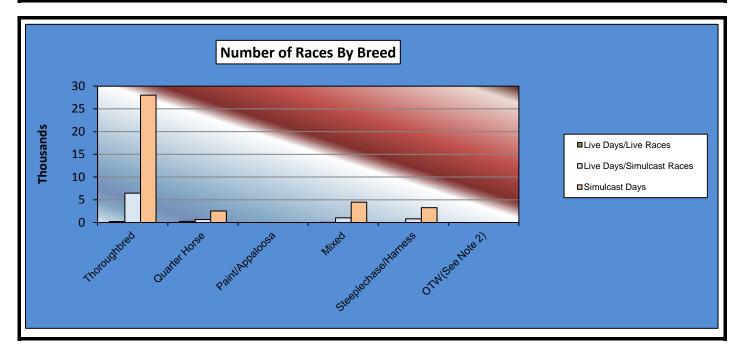

#### OKLAHOMA HORSE RACING COMMISSION STATISTICAL REPORT OF OPERATIONS ALL TRACKS-LIVE RACE DAYS AND SIMULCAST DAYS NUMBER OF RACES BY BREED JANUARY 1, 2014 THROUGH DECEMBER 31, 2014

|                      | Live [             |                    |                   | Total         | Total              |                |  |
|----------------------|--------------------|--------------------|-------------------|---------------|--------------------|----------------|--|
|                      | Live Days<br>Races | Simulcast<br>Races | Simulcast<br>Days | Live<br>Races | Simulcast<br>Races | Grand<br>Total |  |
|                      |                    |                    |                   |               |                    |                |  |
| Thoroughbred         | 990                | 25,608             | 72,370            | 990           | 97,978             | 98,968         |  |
| Quarter Horse        | 953                | 2,513              | 6,394             | 953           | 8,907              | 9,860          |  |
| Paint/Appaloosa      | 119                | 2                  | 0                 | 119           | 2                  | 121            |  |
| Mixed                | 59                 | 3,677              | 13,125            | 59            | 16,802             | 16,861         |  |
| Steeplechase/Harness | 0                  | 3,000              | 8,071             | 0             | 11,071             | 11,071         |  |
| OTW(See Note 2)      | 0                  | 0                  | 0                 | 0             | 0                  | 0              |  |
| Total Races          | 2,121              | 34,800             | 99,960            | 2,121         | 134,760            | 136,881        |  |