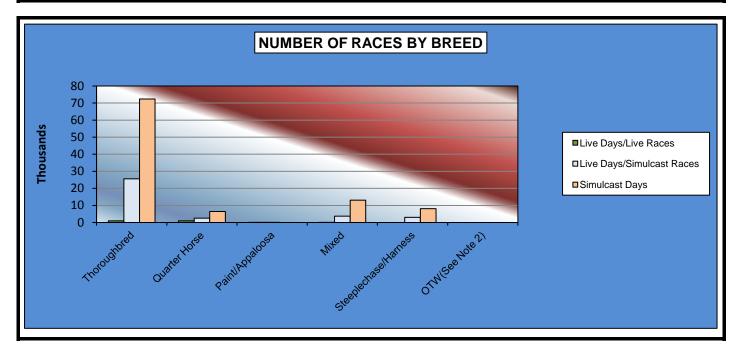

#### OKLAHOMA HORSE RACING COMMISSION STATISTICAL REPORT OF OPERATIONS ALL TRACKS-LIVE RACE DAYS AND SIMULCAST DAYS NUMBER OF RACES BY BREED JANUARY 1, 2014 THROUGH DECEMBER 31, 2014

|                      | Live [             |                    |                   | Total         | Total              |                |  |
|----------------------|--------------------|--------------------|-------------------|---------------|--------------------|----------------|--|
|                      | Live Days<br>Races | Simulcast<br>Races | Simulcast<br>Days | Live<br>Races | Simulcast<br>Races | Grand<br>Total |  |
|                      |                    |                    |                   |               |                    |                |  |
| Thoroughbred         | 990                | 25,608             | 72,370            | 990           | 97,978             | 98,968         |  |
| Quarter Horse        | 953                | 2,513              | 6,394             | 953           | 8,907              | 9,860          |  |
| Paint/Appaloosa      | 119                | 2                  | 0                 | 119           | 2                  | 121            |  |
| Mixed                | 59                 | 3,677              | 13,125            | 59            | 16,802             | 16,861         |  |
| Steeplechase/Harness | 0                  | 3,000              | 8,071             | 0             | 11,071             | 11,071         |  |
| OTW(See Note 2)      | 0                  | 0                  | 0                 | 0             | 0                  | 0              |  |
| Total Races          | 2,121              | 34,800             | 99,960            | 2,121         | 134,760            | 136,881        |  |