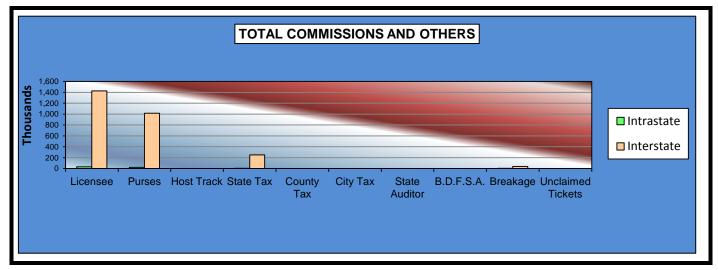

#### OKLAHOMA HORSE RACING COMMISSION STATISTICAL REPORT OF OPERATIONS ALL TRACKS-LIVE RACE DAYS AND SIMULCAST DAYS DISTRIBUTION SUMMARY OF NET WAGERED-GUEST TRACKS JANUARY 1, 2014 THROUGH DECEMBER 31, 2014

|                              | Guest Fa<br>(See N |                 | Grand           |
|------------------------------|--------------------|-----------------|-----------------|
|                              | Intrastate         | Interstate      | Total           |
|                              |                    |                 |                 |
| NET WAGERED                  | \$1,402,855.90     | \$87,168,844.39 | \$88,571,700.29 |
| COMMISSIONS:                 |                    |                 |                 |
| Licensee                     | 31,507.80          | 1,426,830.40    | 1,458,338.20    |
| Purses                       | 21,770.83          | 1,015,442.65    | 1,037,213.48    |
| Host Track                   | 0.00               | 0.00            | 0.00            |
| State Tax                    | 60.07              | 252,264.98      | 252,325.05      |
| County Tax                   | 0.00               | 0.00            | 0.00            |
| City Tax                     | 0.00               | 0.00            | 0.00            |
| State Auditor                | 0.00               | 0.00            | 0.00            |
| Breeding Development Fund    |                    |                 |                 |
| Special Account (B.D.F.S.A.) | 897.53             | 40,636.47       | 41,534.00       |
| OTHERS:                      |                    |                 |                 |
| Breakage                     | 0.00               | 0.00            | 0.00            |
| Unclaimed Tickets            | 0.00               | 0.00            | 0.00            |
| TOTAL COMMISSIONS            |                    |                 |                 |
| AND OTHERS:                  | \$54,236.23        | \$2,735,174.50  | \$2,789,410.73  |