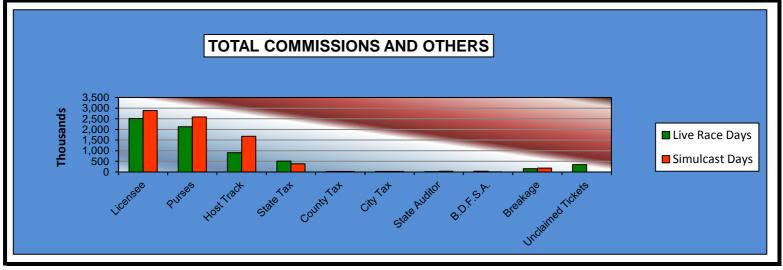

#### OKLAHOMA HORSE RACING COMMISSION STATISTICAL REPORT OF OPERATIONS ALL TRACKS-LIVE RACE DAYS AND SIMULCAST DAYS DISTRIBUTION SUMMARY OF NET WAGERED JANUARY 1, 2014 THROUGH DECEMBER 31, 2014

|                                | Live<br>Days    | Simulcast<br>Days | Total           | Guest<br>Facilities<br>(see Note 1) | Grand<br>Total   |
|--------------------------------|-----------------|-------------------|-----------------|-------------------------------------|------------------|
|                                |                 |                   |                 |                                     |                  |
| NET WAGERED                    | \$29,612,799.70 | \$36,614,846.70   | \$66,227,646.40 | \$88,571,700.29                     | \$154,799,346.69 |
| COMMISSIONS:                   |                 |                   |                 |                                     |                  |
| Licensee                       | \$2,516,270.95  | \$2,889,372.04    | \$5,405,642.99  | \$1,458,338.20                      | \$6,863,981.19   |
| Purses                         | 2,128,454.29    | 2,588,723.67      | 4,717,177.96    | 1,037,213.48                        | 5,754,391.44     |
| Host Track                     | 906,693.73      | 1,673,355.93      | 2,580,049.66    | 0.00                                | 2,580,049.66     |
| State Tax                      | 516,169.19      | 382,873.67        | 899,042.86      | 252,325.05                          | 1,151,367.91     |
| County Tax (See Note 4)        | 25,952.76       | 30,115.13         | 56,067.89       | 0.00                                | 56,067.89        |
| City Tax (See Note 4)          | 25,952.76       | 30,115.13         | 56,067.89       | 0.00                                | 56,067.89        |
| State Auditor                  | 18,983.75       | 35,452.49         | 54,436.24       | 0.00                                | 54,436.24        |
| Breeding Development Fund      |                 |                   |                 |                                     |                  |
| Special Account (B.D.F.S.A.)   | 30,875.50       | 991.16            | 31,866.66       | 41,534.00                           | 73,400.66        |
| OTHERS:                        |                 |                   |                 |                                     |                  |
| Breakage                       | 152,923.01      | 181,901.03        | 334,824.04      | 0.00                                | 334,824.04       |
| Unclaimed Tickets (See Note 3) | 344,719.94      | 0.00              | 344,719.94      | 0.00                                | 344,719.94       |
| TOTAL COMMISSIONS              |                 |                   |                 |                                     |                  |
| AND OTHERS:                    | \$6,666,995.88  | \$7,812,900.25    | \$14,479,896.13 | \$2,789,410.73                      | \$17,269,306.86  |
| NET PAID TO THE PUBLIC         | \$22,945,803.82 | \$28,801,946.45   | \$51,747,750.27 |                                     |                  |