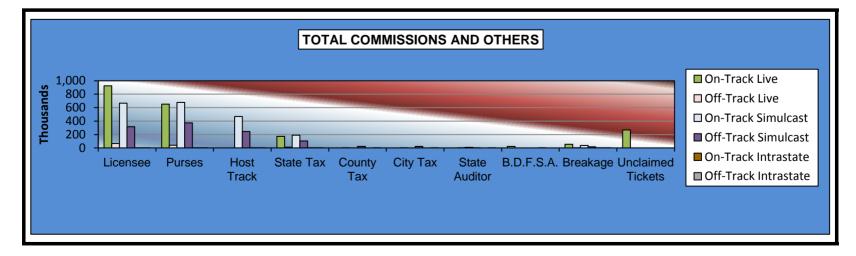

#### OKLAHOMA HORSE RACING COMMISSION STATISTICAL REPORT OF OPERATIONS ALL TRACKS-LIVE RACE DAYS AND SIMULCAST DAYS DISTRIBUTION SUMMARY OF NET WAGERED JANUARY 1, 2014 THROUGH DECEMBER 31, 2014

|                                | Live<br>Days    | Simulcast<br>Days | Total           | Guest<br>Facilities<br>(see Note 1) | Grand<br>Total   |
|--------------------------------|-----------------|-------------------|-----------------|-------------------------------------|------------------|
|                                |                 |                   |                 |                                     |                  |
| NET WAGERED                    | \$29,612,799.70 | \$36,614,846.70   | \$66,227,646.40 | \$88,571,700.29                     | \$154,799,346.69 |
| COMMISSIONS:                   |                 |                   |                 |                                     |                  |
| Licensee                       | \$2,516,270.95  | \$2,889,372.04    | \$5,405,642.99  | \$1,458,338.20                      | \$6,863,981.19   |
| Purses                         | 2,128,454.29    | 2,588,723.67      | 4,717,177.96    | 1,037,213.48                        | 5,754,391.44     |
| Host Track                     | 906,693.73      | 1,673,355.93      | 2,580,049.66    | 0.00                                | 2,580,049.66     |
| State Tax                      | 516,169.19      | 382,873.67        | 899,042.86      | 252,325.05                          | 1,151,367.91     |
| County Tax (See Note 4)        | 25,952.76       | 30,115.13         | 56,067.89       | 0.00                                | 56,067.89        |
| City Tax (See Note 4)          | 25,952.76       | 30,115.13         | 56,067.89       | 0.00                                | 56,067.89        |
| State Auditor                  | 18,983.75       | 35,452.49         | 54,436.24       | 0.00                                | 54,436.24        |
| Breeding Development Fund      |                 |                   |                 |                                     |                  |
| Special Account (B.D.F.S.A.)   | 30,875.50       | 991.16            | 31,866.66       | 41,534.00                           | 73,400.66        |
| OTHERS:                        |                 |                   |                 |                                     |                  |
| Breakage                       | 152,923.01      | 181,901.03        | 334,824.04      | 0.00                                | 334,824.04       |
| Unclaimed Tickets (See Note 3) | 344,719.94      | 0.00              | 344,719.94      | 0.00                                | 344,719.94       |
| TOTAL COMMISSIONS              |                 |                   |                 |                                     |                  |
| AND OTHERS:                    | \$6,666,995.88  | \$7,812,900.25    | \$14,479,896.13 | \$2,789,410.73                      | \$17,269,306.86  |
| NET PAID TO THE PUBLIC         | \$22,945,803.82 | \$28,801,946.45   | \$51,747,750.27 |                                     |                  |