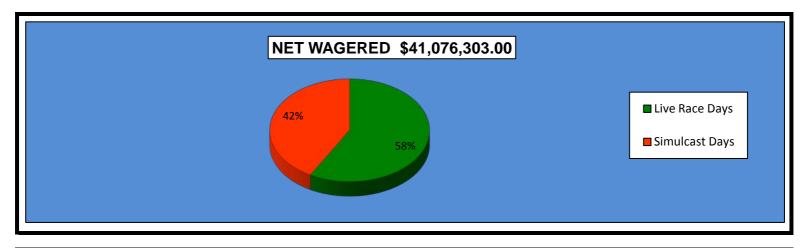

#### OKLAHOMA HORSE RACING COMMISSION STATISTICAL REPORT OF OPERATIONS ALL TRACKS-LIVE RACE DAYS AND SIMULCAST DAYS DISTRIBUTION SUMMARY OF NET WAGERED JANUARY 1, 2014 THROUGH DECEMBER 31, 2014

|                                | Live<br>Days    | Simulcast<br>Days | Total           | Guest<br>Facilities<br>(see Note 1) | Grand<br>Total   |
|--------------------------------|-----------------|-------------------|-----------------|-------------------------------------|------------------|
|                                |                 |                   |                 |                                     |                  |
| NET WAGERED                    | \$29,612,799.70 | \$36,614,846.70   | \$66,227,646.40 | \$88,571,700.29                     | \$154,799,346.69 |
| COMMISSIONS:                   |                 |                   |                 |                                     |                  |
| Licensee                       | \$2,516,270.95  | \$2,889,372.04    | \$5,405,642.99  | \$1,458,338.20                      | \$6,863,981.19   |
| Purses                         | 2,128,454.29    | 2,588,723.67      | 4,717,177.96    | 1,037,213.48                        | 5,754,391.44     |
| Host Track                     | 906,693.73      | 1,673,355.93      | 2,580,049.66    | 0.00                                | 2,580,049.66     |
| State Tax                      | 516,169.19      | 382,873.67        | 899,042.86      | 252,325.05                          | 1,151,367.91     |
| County Tax (See Note 4)        | 25,952.76       | 30,115.13         | 56,067.89       | 0.00                                | 56,067.89        |
| City Tax (See Note 4)          | 25,952.76       | 30,115.13         | 56,067.89       | 0.00                                | 56,067.89        |
| State Auditor                  | 18,983.75       | 35,452.49         | 54,436.24       | 0.00                                | 54,436.24        |
| Breeding Development Fund      |                 |                   |                 |                                     |                  |
| Special Account (B.D.F.S.A.)   | 30,875.50       | 991.16            | 31,866.66       | 41,534.00                           | 73,400.66        |
| OTHERS:                        |                 |                   |                 |                                     |                  |
| Breakage                       | 152,923.01      | 181,901.03        | 334,824.04      | 0.00                                | 334,824.04       |
| Unclaimed Tickets (See Note 3) | 344,719.94      | 0.00              | 344,719.94      | 0.00                                | 344,719.94       |
| TOTAL COMMISSIONS              |                 |                   |                 |                                     |                  |
| AND OTHERS:                    | \$6,666,995.88  | \$7,812,900.25    | \$14,479,896.13 | \$2,789,410.73                      | \$17,269,306.86  |
| NET PAID TO THE PUBLIC         | \$22,945,803.82 | \$28,801,946.45   | \$51,747,750.27 |                                     |                  |