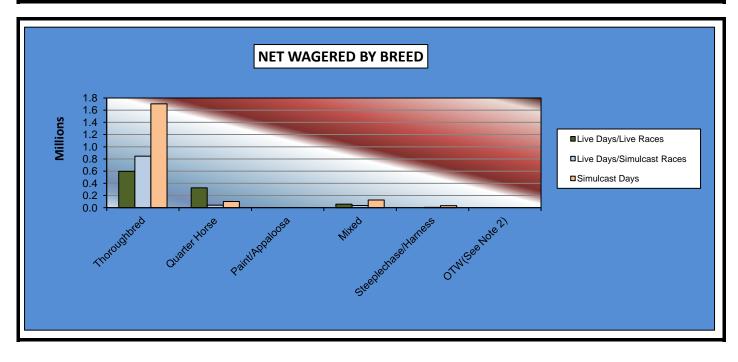

#### OKLAHOMA HORSE RACING COMMISSION STATISTICAL REPORT OF OPERATIONS ALL TRACKS-LIVE RACE DAYS AND SIMULCAST DAYS NET WAGERED BY BREED JANUARY 1, 2014 THROUGH DECEMBER 31, 2014

|                      | Live I             | Days               |                   | Total           | Total              |                 |
|----------------------|--------------------|--------------------|-------------------|-----------------|--------------------|-----------------|
|                      | Live Days<br>Races | Simulcast<br>Races | Simulcast<br>Days | Live<br>Races   | Simulcast<br>Races | Grand<br>Total  |
|                      |                    |                    |                   |                 |                    |                 |
| Thoroughbred         | \$5,717,290.08     | \$11,881,337.40    | \$26,221,599.10   | \$5,717,290.08  | \$38,102,936.50    | \$43,820,226.58 |
| Quarter Horse        | 4,301,431.28       | 551,868.80         | 1,157,594.60      | 4,301,431.28    | 1,709,463.40       | 6,010,894.68    |
| Paint/Appaloosa      | 448,933.84         | 317.60             | 0.00              | 448,933.84      | 317.60             | 449,251.44      |
| Mixed                | 59,193.30          | 628,545.30         | 2,049,856.50      | 59,193.30       | 2,678,401.80       | 2,737,595.10    |
| Steeplechase/Harness | 0.00               | 256,603.40         | 493,543.30        | 0.00            | 750,146.70         | 750,146.70      |
| OTW(See Note 2)      | 573,761.50         | 5,193,517.20       | 6,692,253.20      | 573,761.50      | 11,885,770.40      | 12,459,531.90   |
| Net Wagered          | \$11,100,610.00    | \$18,512,189.70    | \$36,614,846.70   | \$11,100,610.00 | \$55,127,036.40    | \$66,227,646.40 |