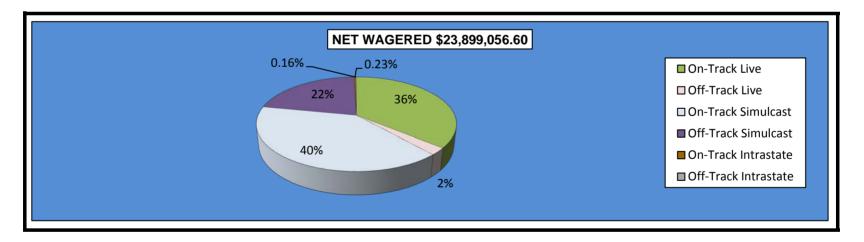

#### OKLAHOMA HORSE RACING COMMISSION STATISTICAL REPORT OF OPERATIONS ALL TRACKS-LIVE RACE DAYS AND SIMULCAST DAYS NET WAGERED BY POOL JANUARY 1, 2014 THROUGH DECEMBER 31, 2014

|                     |                 |              | Live D          | Days           |              |             |                 | Simulcas       | st Days        |              |                 |                 |                 |
|---------------------|-----------------|--------------|-----------------|----------------|--------------|-------------|-----------------|----------------|----------------|--------------|-----------------|-----------------|-----------------|
|                     | Live Ra         | ces          | Simulcas        | t Races        | Intrasta     | ate         | Simulcas        | t Races        | Intrast        | ate          | Tot             | al              | Grand           |
|                     | On-Track        | OTW          | On-Track        | OTW            | On-Track     | OTW         | On-Track        | ΟΤΨ            | On-Track       | OTW          | On-Track        | ΟΤΨ             | Total           |
| Win,Place,Show      | \$4,883,234.00  | \$137,458.00 | \$3,826,984.00  | \$1,289,897.00 | \$27,684.00  | \$10,333.00 | \$9,434,400.00  | \$1,605,499.00 | \$322,951.00   | \$28,376.00  | \$18,495,253.00 | \$3,071,563.00  | \$21,566,816.00 |
| Daily Double        | 126,926.50      | 11,185.00    | 264,966.00      | 80,891.00      | 1,499.00     | 52.00       | 528,166.50      | 91,661.00      | 20,646.00      | 1,702.00     | 942,204.00      | 185,491.00      | 1,127,695.00    |
| Exacta              | 2,296,124.00    | 146,209.00   | 3,293,725.00    | 1,248,439.90   | 25,040.00    | 11,734.00   | 6,840,273.40    | 1,590,682.90   | 297,862.00     | 42,681.50    | 12,753,024.40   | 3,039,747.30    | 15,792,771.70   |
| Quinella            | 89,211.00       | 0.00         | 20,898.50       | 1,827.10       | 1,057.00     | 396.00      | 57,902.50       | 4,210.50       | 15,580.00      | 1,139.00     | 184,649.00      | 7,572.60        | 192,221.60      |
| Trifecta            | 1,639,274.00    | 114,529.00   | 2,875,066.40    | 1,207,326.50   | 22,011.00    | 10,205.50   | 5,352,377.40    | 1,654,486.90   | 222,080.00     | 35,608.00    | 10,110,808.80   | 3,022,155.90    | 13,132,964.70   |
| Pick Three          | 193,451.00      | 28,158.00    | 399,030.40      | 171,787.70     | 1,797.00     | 26.00       | 830,155.30      | 199,768.80     | 25,304.00      | 1,923.50     | 1,449,737.70    | 401,664.00      | 1,851,401.70    |
| Pick Four           | 0.00            | 0.00         | 588,998.50      | 440,605.10     | 2,551.60     | 61.00       | 1,297,517.80    | 528,942.40     | 19,059.00      | 5.00         | 1,908,126.90    | 969,613.50      | 2,877,740.40    |
| Pick Five           | 0.00            | 0.00         | 0.00            | 0.00           | 0.00         | 0.00        | 0.00            | 0.00           | 0.00           | 0.00         | 0.00            | 0.00            | 0.00            |
| Pick Six            | 189,932.30      | 34,326.00    | 103,499.10      | 55,094.10      | 0.00         | 0.00        | 221,654.40      | 71,320.20      | 2,562.50       | 2,913.00     | 517,648.30      | 163,653.30      | 681,301.60      |
| Other Multiple Pick | 0.00            | 0.00         | 0.00            | 0.00           | 0.00         | 0.00        | 0.00            | 0.00           | 0.00           | 0.00         | 0.00            | 0.00            | 0.00            |
| Twin Trifecta       | 0.00            | 0.00         | 232.00          | 125.00         | 6.00         | 0.00        | 555.80          | 805.30         | 0.00           | 0.00         | 793.80          | 930.30          | 1,724.10        |
| Superfecta          | 1,108,695.70    | 101,896.50   | 1,843,071.20    | 660,438.00     | 20,555.80    | 4,278.30    | 4,197,231.30    | 808,790.50     | 236,314.60     | 21,737.70    | 7,405,868.60    | 1,597,141.00    | 9,003,009.60    |
|                     |                 |              |                 |                |              |             |                 |                |                |              |                 |                 |                 |
| NET WAGERED         | \$10,526,848.50 | \$573,761.50 | \$13,216,471.10 | \$5,156,431.40 | \$102,201.40 | \$37,085.80 | \$28,760,234.40 | \$6,556,167.50 | \$1,162,359.10 | \$136,085.70 | \$53,768,114.50 | \$12,459,531.90 | \$66,227,646.40 |