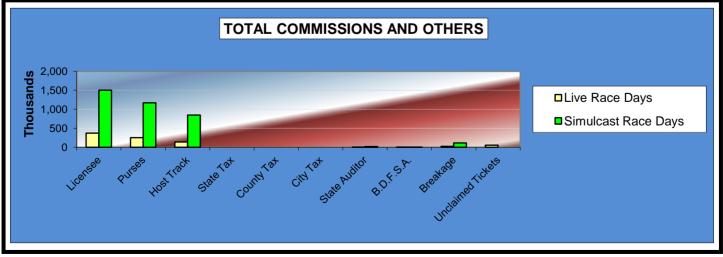

|                                  | Live<br>Days         | Simulcast<br>Days     | Total              | Guest<br>Facilities<br>(See Note 1) | Grand<br>Total       |
|----------------------------------|----------------------|-----------------------|--------------------|-------------------------------------|----------------------|
| NET WAGERED                      | \$3,804,343.20       | \$17,471,166.60       | \$21,275,509.80    | \$2,777,494.92                      | \$24,053,004.72      |
| COMMISSIONS:                     | <b>\$</b> 222 054 05 | <b>\$4</b> 500 000 00 |                    | <b>\$50,440,05</b>                  | <b>#4 000 005 00</b> |
| Licensee                         | \$369,254.65         | \$1,503,300.02        | 1,872,554.67       | \$58,410.35                         | \$1,930,965.02       |
| Purses                           | 249,205.40           | 1,171,659.43          | 1,420,864.83       | 29,113.12<br>0.00                   | 1,449,977.95         |
| Host Track<br>State Tax          | 137,859.74<br>0.00   | 847,335.97<br>0.00    | 985,195.71<br>0.00 | 0.00                                | 985,195.71<br>0.00   |
| County Tax                       | 0.00                 | 0.00                  | 0.00               | 0.00                                | 0.00                 |
| City Tax                         | 0.00                 | 0.00                  | 0.00               | 0.00                                | 0.00                 |
| State Auditor                    | 2,836.53             | 16,598.76             | 19,435.29          | 0.00                                | 19,435.29            |
| Breeding Development Fund        | 2,000.00             | 10,000.10             | 10,100.20          | 0.00                                | 10,100.20            |
| Special Account (B.D.F.S.A.)     | 4,713.40             | 121.14                | 4,834.54           | 594.03                              | 5,428.57             |
| OTHERS:                          |                      |                       |                    |                                     |                      |
| Breakage                         | 23,762.77            | 110,670.62            | 134,433.39         | 0.00                                | 134,433.39           |
| Unclaimed Tickets                | 50,582.89            | 0.00                  | 50,582.89          | 0.00                                | 50,582.89            |
| TOTAL COMMISSIONS<br>AND OTHERS: | \$838,215.38         | \$3,649,685.94        | \$4,487,901.32     | \$88,117.50                         | \$4,576,018.82       |
| NET PAID TO THE PUBLIC           | \$2,966,127.82       | \$13,821,480.66       | \$16,787,608.48    |                                     |                      |