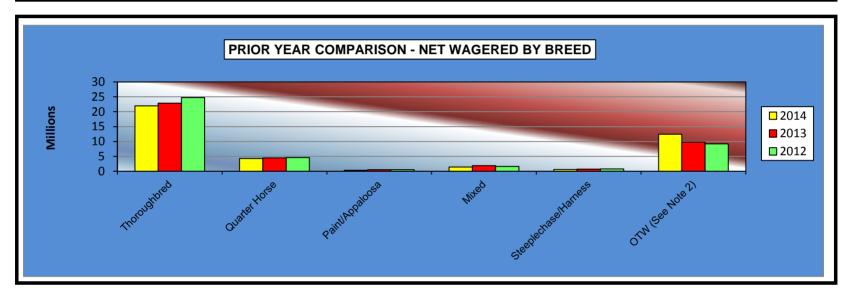

|                      | 2014            | 2013            | 2012            | 2013 to 2014<br>Increase<br>(Decrease) | %<br>Increase<br>(Decrease) | 2012 to 2013<br>Increase<br>(Decrease) | %<br>Increase<br>(Decrease) |
|----------------------|-----------------|-----------------|-----------------|----------------------------------------|-----------------------------|----------------------------------------|-----------------------------|
|                      |                 |                 |                 |                                        |                             |                                        |                             |
| Thoroughbred         | \$43,820,226.58 | \$43,741,463.99 | \$44,233,157.90 | \$78,762.59                            | 0.18%                       | (\$491,693.91)                         | -1.11%                      |
| Quarter Horse        | 6,010,894.68    | 6,644,306.60    | 6,343,765.82    | (633,411.92)                           | -9.53%                      | 300,540.78                             | 4.74%                       |
| Paint/Appaloosa      | 449,251.44      | 629,521.30      | 865,287.58      | (180,269.86)                           | -28.64%                     | (235,766.28)                           | -27.25%                     |
| Mixed                | 2,737,595.10    | 3,233,167.60    | 3,474,525.00    | (495,572.50)                           | -15.33%                     | (241,357.40)                           | -6.95%                      |
| Steeplechase/Harness | 750,146.70      | 1,135,755.50    | 1,184,861.80    | (385,608.80)                           | -33.95%                     | (49,106.30)                            | -4.14%                      |
| OTW (See Note 2)     | 12,459,531.90   | 9,763,799.90    | 9,236,083.60    | 2,695,732.00                           | 27.61%                      | 527,716.30                             | 5.71%                       |
| NET WAGERED          | \$66,227,646.40 | \$65,148,014.89 | \$65,337,681.70 | \$1,079,631.51                         | 1.66%                       | (\$189,666.81)                         | -0.29%                      |