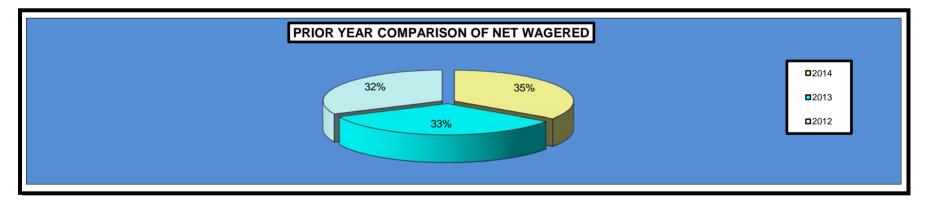

|                                                        | 2014            | 2013            | 2012            | 2013 to 2014<br>Increase<br>(Decrease) | %<br>Increase<br>(Decrease) | 2012 to 2013<br>Increase<br>(Decrease) | %<br>Increase<br>(Decrease) |
|--------------------------------------------------------|-----------------|-----------------|-----------------|----------------------------------------|-----------------------------|----------------------------------------|-----------------------------|
| NET WAGERED                                            | \$66,227,646.40 | \$65,148,014.89 | \$65,337,681.70 | \$1,079,631.51                         | 1.66%                       | (\$189,666.81)                         | -0.29%                      |
| COMMISSIONS:                                           |                 |                 |                 |                                        |                             |                                        |                             |
| Licensee                                               | 6,863,981.19    | 6,848,013.33    | 6,951,965.52    | 15,967.86                              | 0.23%                       | (103,952.19)                           | -1.50%                      |
| Purses                                                 | 5,754,391.44    | 5,799,112.74    | 5,737,640.02    | (44,721.30)                            | -0.77%                      | 61,472.72                              | 1.07%                       |
| Host Track                                             | 2,580,049.66    | 2,395,041.93    | 2,332,521.48    | 185,007.73                             | 7.72%                       | 62,520.45                              | 2.68%                       |
| State Tax                                              | 1,151,367.91    | 1,143,243.90    | 1,140,870.84    | 8,124.01                               | 0.71%                       | 2,373.06                               | 0.21%                       |
| County Tax (See Note 4)                                | 56,067.89       | 43,937.11       | 41,566.51       | 12,130.78                              | 27.61%                      | 2,370.60                               | 5.70%                       |
| City Tax (See Note 4)                                  | 56,067.89       | 43,937.11       | 41,566.51       | 12,130.78                              | 27.61%                      | 2,370.60                               | 5.70%                       |
| State Auditor                                          | 54,436.24       | 52,996.31       | 42,814.65       | 1,439.93                               | 2.72%                       | 10,181.66                              | 23.78%                      |
| Breeding Development Fund                              |                 |                 |                 |                                        |                             |                                        |                             |
| Special Account                                        | 73,400.66       | 75,070.69       | 73,444.39       | (1,670.03)                             | -2.22%                      | 1,626.30                               | 2.21%                       |
| OTHERS:                                                |                 |                 |                 |                                        |                             |                                        |                             |
| Breakage                                               | 334,824.04      | 306,047.57      | 295,275.25      | 28,776.47                              | 9.40%                       | 10,772.32                              | 3.65%                       |
| Unclaimed Tickets                                      | 344,719.94      | 409,132.91      | 393,963.39      | (64,412.97)                            | -15.74%                     | 15,169.52                              | 3.85%                       |
| TOTAL COMMISSIONS AND                                  |                 |                 |                 |                                        |                             |                                        |                             |
| OTHERS                                                 | \$17,269,306.86 | \$17,116,533.60 | \$17,051,628.56 | \$152,773.26                           | 0.89%                       | \$64,905.04                            | 0.38%                       |
| TOTAL COMMISSIONS<br>RECEIVED FROM GUEST<br>FACILITIES | \$2,789,410.73  | \$2,780,445.31  | \$2,636,873.69  | \$8,965.42                             | 0.32%                       | \$143,571.62                           | 5.44%                       |
| NET PAID TO PUBLIC                                     | \$51,747,750.27 | \$50,811,926.60 | \$50,922,926.83 | \$935,823.66                           | 1.84%                       | (\$111,000.23)                         | -0.22%                      |