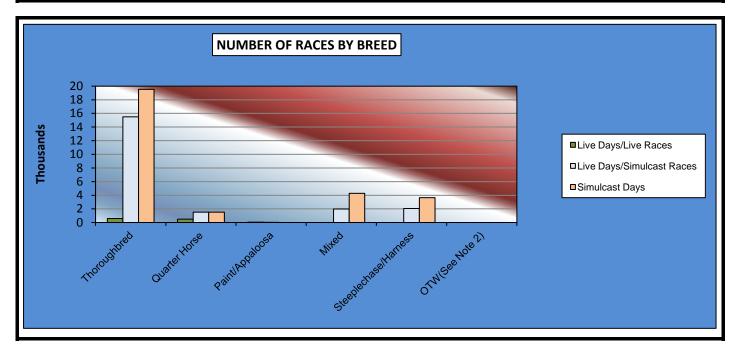

#### OKLAHOMA HORSE RACING COMMISSION STATISTICAL REPORT OF OPERATIONS ALL TRACKS-LIVE RACE DAYS AND SIMULCAST DAYS NUMBER OF RACES BY BREED JANUARY 1, 2014 THROUGH DECEMBER 31, 2014

|                      | Live [             |                    |                   | Total         | Total              |                |  |
|----------------------|--------------------|--------------------|-------------------|---------------|--------------------|----------------|--|
|                      | Live Days<br>Races | Simulcast<br>Races | Simulcast<br>Days | Live<br>Races | Simulcast<br>Races | Grand<br>Total |  |
|                      |                    |                    |                   |               |                    |                |  |
| Thoroughbred         | 990                | 25,608             | 72,370            | 990           | 97,978             | 98,968         |  |
| Quarter Horse        | 953                | 2,513              | 6,394             | 953           | 8,907              | 9,860          |  |
| Paint/Appaloosa      | 119                | 2                  | 0                 | 119           | 2                  | 121            |  |
| Mixed                | 59                 | 3,677              | 13,125            | 59            | 16,802             | 16,861         |  |
| Steeplechase/Harness | 0                  | 3,000              | 8,071             | 0             | 11,071             | 11,071         |  |
| OTW(See Note 2)      | 0                  | 0                  | 0                 | 0             | 0                  | 0              |  |
| Total Races          | 2,121              | 34,800             | 99,960            | 2,121         | 134,760            | 136,881        |  |