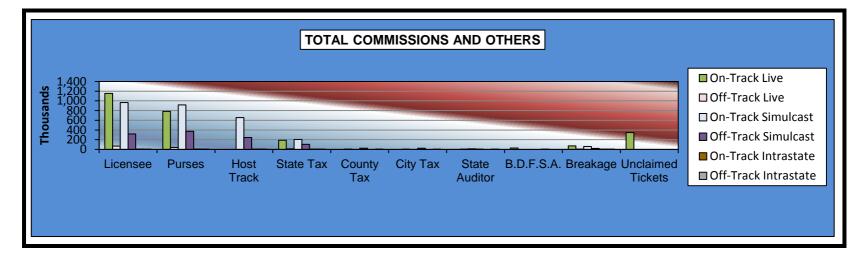

#### OKLAHOMA HORSE RACING COMMISSION STATISTICAL REPORT OF OPERATIONS ALL TRACKS-LIVE RACE DAYS AND SIMULCAST DAYS DISTRIBUTION SUMMARY OF NET WAGERED JANUARY 1, 2014 THROUGH DECEMBER 31, 2014

|                                | Live<br>Days    | Simulcast<br>Days | Total           | Guest<br>Facilities<br>(see Note 1) | Grand<br>Total   |
|--------------------------------|-----------------|-------------------|-----------------|-------------------------------------|------------------|
|                                |                 |                   |                 |                                     |                  |
| NET WAGERED                    | \$29,612,799.70 | \$36,614,846.70   | \$66,227,646.40 | \$88,571,700.29                     | \$154,799,346.69 |
| COMMISSIONS:                   |                 |                   |                 |                                     |                  |
| Licensee                       | \$2,516,270.95  | \$2,889,372.04    | \$5,405,642.99  | \$1,458,338.20                      | \$6,863,981.19   |
| Purses                         | 2,128,454.29    | 2,588,723.67      | 4,717,177.96    | 1,037,213.48                        | 5,754,391.44     |
| Host Track                     | 906,693.73      | 1,673,355.93      | 2,580,049.66    | 0.00                                | 2,580,049.66     |
| State Tax                      | 516,169.19      | 382,873.67        | 899,042.86      | 252,325.05                          | 1,151,367.91     |
| County Tax (See Note 4)        | 25,952.76       | 30,115.13         | 56,067.89       | 0.00                                | 56,067.89        |
| City Tax (See Note 4)          | 25,952.76       | 30,115.13         | 56,067.89       | 0.00                                | 56,067.89        |
| State Auditor                  | 18,983.75       | 35,452.49         | 54,436.24       | 0.00                                | 54,436.24        |
| Breeding Development Fund      |                 |                   |                 |                                     |                  |
| Special Account (B.D.F.S.A.)   | 30,875.50       | 991.16            | 31,866.66       | 41,534.00                           | 73,400.66        |
| OTHERS:                        |                 |                   |                 |                                     |                  |
| Breakage                       | 152,923.01      | 181,901.03        | 334,824.04      | 0.00                                | 334,824.04       |
| Unclaimed Tickets (See Note 3) | 344,719.94      | 0.00              | 344,719.94      | 0.00                                | 344,719.94       |
| TOTAL COMMISSIONS              |                 |                   |                 |                                     |                  |
| AND OTHERS:                    | \$6,666,995.88  | \$7,812,900.25    | \$14,479,896.13 | \$2,789,410.73                      | \$17,269,306.86  |
| NET PAID TO THE PUBLIC         | \$22,945,803.82 | \$28,801,946.45   | \$51,747,750.27 |                                     |                  |