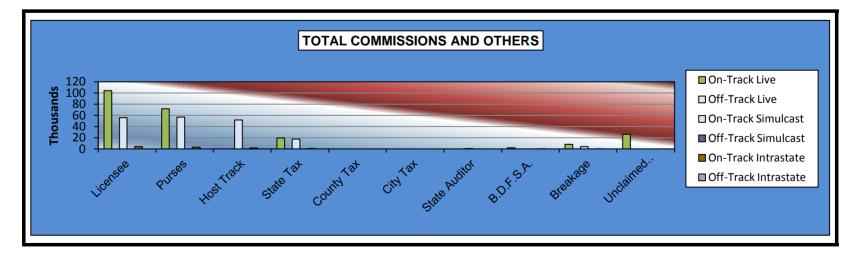

|                                  | Live<br>Days         | Simulcast<br>Days     | Total              | Guest<br>Facilities<br>(See Note 1) | Grand<br>Total       |
|----------------------------------|----------------------|-----------------------|--------------------|-------------------------------------|----------------------|
| NET WAGERED                      | \$3,804,343.20       | \$17,471,166.60       | \$21,275,509.80    | \$2,777,494.92                      | \$24,053,004.72      |
| COMMISSIONS:                     | <b>\$</b> 222 054 05 | <b>\$4</b> 500 000 00 |                    | <b>\$50,440,05</b>                  | <b>#4 000 005 00</b> |
| Licensee                         | \$369,254.65         | \$1,503,300.02        | 1,872,554.67       | \$58,410.35                         | \$1,930,965.02       |
| Purses                           | 249,205.40           | 1,171,659.43          | 1,420,864.83       | 29,113.12<br>0.00                   | 1,449,977.95         |
| Host Track<br>State Tax          | 137,859.74<br>0.00   | 847,335.97<br>0.00    | 985,195.71<br>0.00 | 0.00                                | 985,195.71<br>0.00   |
| County Tax                       | 0.00                 | 0.00                  | 0.00               | 0.00                                | 0.00                 |
| City Tax                         | 0.00                 | 0.00                  | 0.00               | 0.00                                | 0.00                 |
| State Auditor                    | 2,836.53             | 16,598.76             | 19,435.29          | 0.00                                | 19,435.29            |
| Breeding Development Fund        | 2,000.00             | 10,000.10             | 10,100.20          | 0.00                                | 10,100.20            |
| Special Account (B.D.F.S.A.)     | 4,713.40             | 121.14                | 4,834.54           | 594.03                              | 5,428.57             |
| OTHERS:                          |                      |                       |                    |                                     |                      |
| Breakage                         | 23,762.77            | 110,670.62            | 134,433.39         | 0.00                                | 134,433.39           |
| Unclaimed Tickets                | 50,582.89            | 0.00                  | 50,582.89          | 0.00                                | 50,582.89            |
| TOTAL COMMISSIONS<br>AND OTHERS: | \$838,215.38         | \$3,649,685.94        | \$4,487,901.32     | \$88,117.50                         | \$4,576,018.82       |
| NET PAID TO THE PUBLIC           | \$2,966,127.82       | \$13,821,480.66       | \$16,787,608.48    |                                     |                      |