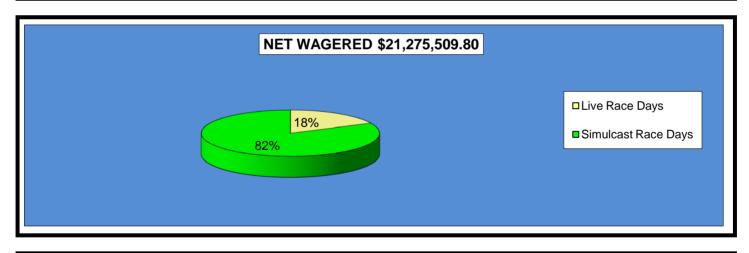

#### OKLAHOMA HORSE RACING COMMISSION STATISTICAL REPORT OF OPERATIONS FAIR MEADOWS AT TULSA-LIVE DAYS AND SIMULCAST DAYS NET WAGERED BY POOL JANUARY 1, 2014 THROUGH DECEMBER 31, 2014

|                     |              |        | Live Days      |        |          |        |                 | Simulcas | t Days       |        |                 |        |                 |
|---------------------|--------------|--------|----------------|--------|----------|--------|-----------------|----------|--------------|--------|-----------------|--------|-----------------|
|                     | Live Rac     | es     | Simulcast R    | aces   | Intrast  | ate    | Simulcast R     | aces     | Intrastat    | te     | Total           |        | Grand           |
|                     | On-Track     | OTW    | On-Track       | OTW    | On-Track | OTW    | On-Track        | ΟΤΨ      | On-Track     | OTW    | On-Track        | OTW    | Total           |
| Win, Place, Show    | \$496,480.00 | \$0.00 | \$1,121,213.00 | \$0.00 | \$0.00   | \$0.00 | \$6,511,476.00  | \$0.00   | \$247,667.00 | \$0.00 | \$8,376,836.00  | \$0.00 | \$8,376,836.00  |
| Daily Double        | 8,281.00     | 0.00   | 42,316.00      | 0.00   | 0.00     | 0.00   | 272,437.00      | 0.00     | 17,812.00    | 0.00   | 340,846.00      | 0.00   | 340,846.00      |
| Exacta              | 201,520.00   | 0.00   | 685,377.00     | 0.00   | 0.00     | 0.00   | 3,782,058.50    | 0.00     | 224,719.00   | 0.00   | 4,893,674.50    | 0.00   | 4,893,674.50    |
| Quinella            | 50,621.00    | 0.00   | 3,945.00       | 0.00   | 0.00     | 0.00   | 32,258.00       | 0.00     | 10,767.00    | 0.00   | 97,591.00       | 0.00   | 97,591.00       |
| Trifecta            | 128,391.00   | 0.00   | 446,670.10     | 0.00   | 0.00     | 0.00   | 2,480,002.20    | 0.00     | 155,601.00   | 0.00   | 3,210,664.30    | 0.00   | 3,210,664.30    |
| Pick Three          | 0.00         | 0.00   | 57,883.50      | 0.00   | 0.00     | 0.00   | 393,904.10      | 0.00     | 20,894.00    | 0.00   | 472,681.60      | 0.00   | 472,681.60      |
| Pick Four           | 0.00         | 0.00   | 97,906.40      | 0.00   | 0.00     | 0.00   | 689,972.60      | 0.00     | 17,452.00    | 0.00   | 805,331.00      | 0.00   | 805,331.00      |
| Pick Five           | 0.00         | 0.00   | 0.00           | 0.00   | 0.00     | 0.00   | 0.00            | 0.00     | 0.00         | 0.00   | 0.00            | 0.00   | 0.00            |
| Pick Six            | 10,134.00    | 0.00   | 10,947.70      | 0.00   | 0.00     | 0.00   | 108,415.00      | 0.00     | 0.00         | 0.00   | 129,496.70      | 0.00   | 129,496.70      |
| Other Multiple Pick | 0.00         | 0.00   | 0.00           | 0.00   | 0.00     | 0.00   | 0.00            | 0.00     | 0.00         | 0.00   | 0.00            | 0.00   | 0.00            |
| Twin Trifecta       | 0.00         | 0.00   | 0.00           | 0.00   | 0.00     | 0.00   | 555.80          | 0.00     | 0.00         | 0.00   | 555.80          | 0.00   | 555.80          |
| Superfecta          | 72,391.20    | 0.00   | 370,266.30     | 0.00   | 0.00     | 0.00   | 2,327,673.90    | 0.00     | 177,501.50   | 0.00   | 2,947,832.90    | 0.00   | 2,947,832.90    |
| NET WAGERED         | \$967,818.20 | \$0.00 | \$2,836,525.00 | \$0.00 | \$0.00   | \$0.00 | \$16,598,753.10 | \$0.00   | \$872,413.50 | \$0.00 | \$21,275,509.80 | \$0.00 | \$21,275,509.80 |