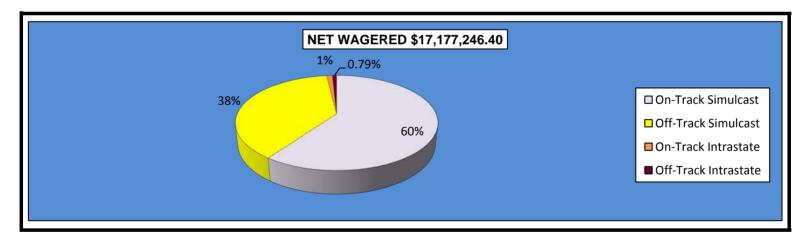

|                                  |                 | Simulcast      | Days           |              |                 |
|----------------------------------|-----------------|----------------|----------------|--------------|-----------------|
|                                  | Simulca         | ist            | Intrastat      | e            | Grand           |
|                                  | On-Track        | OTW            | On-Track       | OTW          | Total           |
| NET WAGERED                      | \$28,760,234.40 | \$6,556,167.50 | \$1,162,359.10 | \$136,085.70 | \$36,614,846.70 |
| COMMISSIONS:                     |                 |                |                |              |                 |
| Licensee                         | 2,325,616.23    | 451,616.01     | 101,747.26     | 10,392.54    | 2,889,372.04    |
| Purses                           | 2,005,803.72    | 477,712.34     | 95,488.35      | 9,719.26     | 2,588,723.67    |
| Host Track                       | 1,350,877.69    | 273,018.90     | 44,015.91      | 5,443.43     | 1,673,355.93    |
| State Tax                        | 243,229.61      | 131,123.44     | 5,798.91       | 2,721.71     | 382,873.67      |
| County Tax (See Note 4)          | 0.00            | 29,502.75      | 0.00           | 612.38       | 30,115.13       |
| City Tax (See Note 4)            | 0.00            | 29,502.75      | 0.00           | 612.38       | 30,115.13       |
| State Auditor                    | 28,760.24       | 6,556.17       | 0.00           | 136.08       | 35,452.49       |
| Breeding Development Fund        |                 |                |                |              |                 |
| Special Account (B.D.F.S.A.)     | 0.00            | 0.00           | 991.16         | 0.00         | 991.16          |
| OTHERS:                          |                 |                |                |              |                 |
| Breakage                         | 152,045.74      | 23,690.28      | 5,600.51       | 564.50       | 181,901.03      |
| Unclaimed Tickets                | 0.00            | 0.00           | 0.00           | 0.00         | 0.00            |
| TOTAL COMMISSIONS<br>AND OTHERS: | \$6,106,333.23  | \$1,422,722.64 | \$253,642.10   | \$30,202.28  | \$7,812,900.25  |
| NET PAID TO THE PUBLIC           | \$22,653,901.17 | \$5,133,444.86 | \$908,717.00   | \$105,883.42 | \$28,801,946.45 |