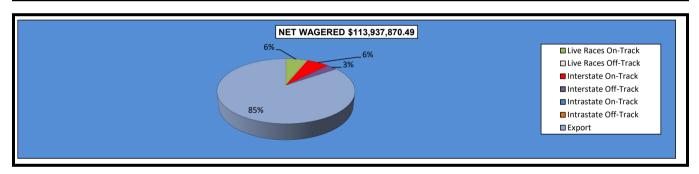

### OKLAHOMA HORSE RACING COMMISSION STATISTICAL REPORT OF OPERATIONS REMINGTON PARK-LIVE RACE DAYS AND SIMULCAST DAYS DISTRIBUTION SUMMARY OF NET WAGERED JANUARY 1, 2019 THROUGH DECEMBER 31, 2019

|                                  | Live<br>Days    | Exports<br>(see Note 1) | Total            | Simulcast<br>Days | Grand<br>Total   |
|----------------------------------|-----------------|-------------------------|------------------|-------------------|------------------|
| NET WAGERED                      | \$17,467,770.60 | \$96,470,099.89         | \$113,937,870.49 | \$11,991,549.30   | \$125,929,419.79 |
| COMMISSIONS:                     |                 |                         |                  |                   |                  |
| Licensee                         | 1,403,001.82    | 1,788,072.06            | \$3,191,073.88   | 841,129.83        | \$4,032,203.71   |
| Purses                           | 1,257,193.46    | 1,291,573.15            | \$2,548,766.61   | 888,525.86        | \$3,437,292.47   |
| Host Track                       | 570,274.64      | 0.00                    | \$570,274.64     | 550,530.66        | \$1,120,805.30   |
| State Tax                        | 349,355.62      | 324,242.59              | \$673,598.21     | 239,831.15        | \$913,429.36     |
| County Tax (See Note 4)          | 16,549.08       | 0.00                    | \$16,549.08      | 18,526.55         | \$35,075.63      |
| City Tax (See Note 4)            | 16,549.08       | 0.00                    | \$16,549.08      | 18,526.55         | \$35,075.63      |
| State Auditor                    | 10,851.76       | 0.00                    | \$10,851.76      | 11,863.49         | \$22,715.25      |
| Breeding Development Fund        |                 |                         |                  |                   |                  |
| Special Account (B.D.F.S.A.)     | 17,470.51       | 51,855.65               | \$69,326.16      | 439.29            | \$69,765.45      |
| OTHERS:                          |                 |                         |                  |                   |                  |
| Breakage                         | 79,552.23       | 0.00                    | \$79,552.23      | 33,411.90         | \$112,964.13     |
| Outstanding Tickets (See Note 3) | 0.00            | 0.00                    | \$0.00           | 31,278.15         | \$31,278.15      |
| TOTAL COMMISSIONS                |                 |                         |                  |                   |                  |
| AND OTHERS:                      | \$3,720,798.20  | \$3,455,743.45          | \$7,176,541.65   | \$2,634,063.43    | \$9,810,605.08   |
| NET PAID TO THE PUBLIC           | \$13,746,972.40 | \$93,014,356.44         | \$106,761,328.84 | \$9,357,485.87    | \$116,118,814.71 |