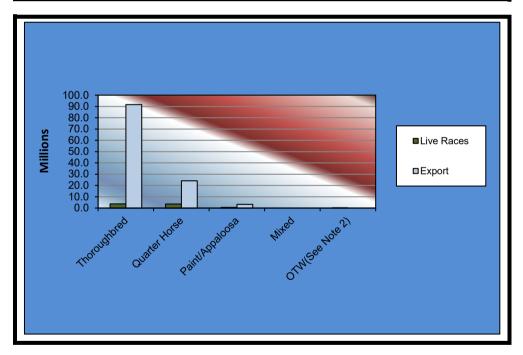

### OKLAHOMA HORSE RACING COMMISSION STATISTICAL REPORT OF OPERATIONS ALL TRACKS - LIVE DAYS AND SIMULCAST DAYS NET WAGERED BY BREED JANUARY 1, 2019 THROUGH DECEMBER 31, 2019

|                 | Live [         | Live Days        |                  |  |  |  |  |
|-----------------|----------------|------------------|------------------|--|--|--|--|
|                 | Live<br>Races  | Export           | Grand<br>Total   |  |  |  |  |
|                 |                |                  |                  |  |  |  |  |
| Thoroughbred    | \$3,701,261.90 | \$91,682,444.58  | \$95,383,706.48  |  |  |  |  |
| Quarter Horse   | 3,622,042.98   | 24,192,172.31    | \$27,814,215.29  |  |  |  |  |
| Paint/Appaloosa | 558,310.92     | 3,249,819.13     | \$3,808,130.05   |  |  |  |  |
| Mixed           | 0.00           | 0.00             | \$0.00           |  |  |  |  |
| OTW(See Note 2) | 296,376.80     | 0.00             | \$296,376.80     |  |  |  |  |
| Net Wagered     | \$8,177,992.60 | \$119,124,436.02 | \$127,302,428.62 |  |  |  |  |