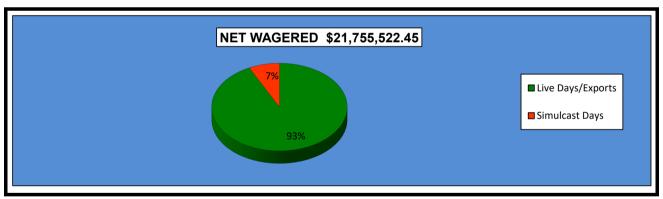

# OKLAHOMA HORSE RACING COMMISSION STATISTICAL REPORT OF OPERATIONS WILL ROGERS DOWNS-LIVE RACE DAYS AND SIMULCAST DAYS DISTRIBUTION SUMMARY OF NET WAGERED JANUARY 1, 2019 THROUGH DECEMBER 31, 2019

|                                  | Live<br>Days | Exports<br>(see Note 1) | Total           | Simulcast<br>Days | Grand<br>Total  |
|----------------------------------|--------------|-------------------------|-----------------|-------------------|-----------------|
|                                  |              |                         |                 |                   |                 |
| NET WAGERED                      | \$969,871.90 | \$19,183,909.65         | \$20,153,781.55 | \$1,601,740.90    | \$21,755,522.45 |
| COMMISSIONS:                     |              |                         |                 |                   |                 |
| Licensee                         | 78,681.12    | 308,668.46              | \$387,349.58    | 97,897.20         | \$485,246.78    |
| Purses                           | 61,386.03    | 220,944.09              | \$282,330.12    | 98,150.63         | \$380,480.75    |
| Host Track                       | 33,746.60    | 0.00                    | \$33,746.60     | 86,133.70         | \$119,880.30    |
| State Tax                        | 19,397.48    | 56,213.59               | \$75,611.07     | 32,034.95         | \$107,646.02    |
| County Tax (See Note 4)          | 0.00         | 0.00                    | \$0.00          | 0.00              | \$0.00          |
| City Tax (See Note 4)            | 0.00         | 0.00                    | \$0.00          | 0.00              | \$0.00          |
| State Auditor                    | 435.79       | 0.00                    | \$435.79        | 1,552.14          | \$1,987.93      |
| Breeding Development Fund        |              |                         |                 |                   |                 |
| Special Account (B.D.F.S.A.)     | 1,167.63     | 8,734.49                | \$9,902.12      | 118.91            | \$10,021.03     |
| OTHERS:                          |              |                         |                 |                   |                 |
| Breakage                         | 6,415.35     | 0.00                    | \$6,415.35      | 10,187.31         | \$16,602.66     |
| Outstanding Tickets (See Note 3) | 0.00         | 0.00                    | \$0.00          | 18,414.03         | \$18,414.03     |
| TOTAL COMMISSIONS                |              |                         |                 |                   |                 |
| AND OTHERS:                      | \$201,230.00 | \$594,560.63            | \$795,790.63    | \$344,488.87      | \$1,140,279.50  |
| NET PAID TO THE PUBLIC           | \$768,641.90 | \$18,589,349.02         | \$19,357,990.92 | \$1,257,252.03    | \$20,615,242.95 |