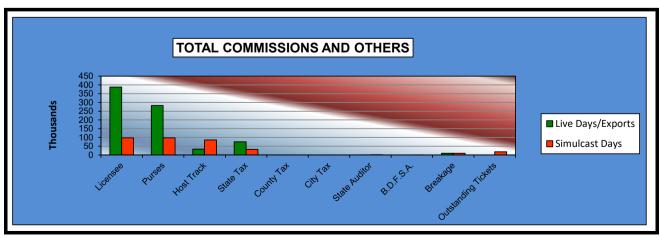

# OKLAHOMA HORSE RACING COMMISSION STATISTICAL REPORT OF OPERATIONS WILL ROGERS DOWNS-LIVE RACE DAYS AND SIMULCAST DAYS DISTRIBUTION SUMMARY OF NET WAGERED JANUARY 1, 2019 THROUGH DECEMBER 31, 2019

|                                  | Live<br>Days | Exports<br>(see Note 1) | Total           | Simulcast<br>Days | Grand<br>Total  |
|----------------------------------|--------------|-------------------------|-----------------|-------------------|-----------------|
|                                  |              |                         |                 |                   |                 |
| NET WAGERED                      | \$969,871.90 | \$19,183,909.65         | \$20,153,781.55 | \$1,601,740.90    | \$21,755,522.45 |
| COMMISSIONS:                     |              |                         |                 |                   |                 |
| Licensee                         | 78,681.12    | 308,668.46              | \$387,349.58    | 97,897.20         | \$485,246.78    |
| Purses                           | 61,386.03    | 220,944.09              | \$282,330.12    | 98,150.63         | \$380,480.75    |
| Host Track                       | 33,746.60    | 0.00                    | \$33,746.60     | 86,133.70         | \$119,880.30    |
| State Tax                        | 19,397.48    | 56,213.59               | \$75,611.07     | 32,034.95         | \$107,646.02    |
| County Tax (See Note 4)          | 0.00         | 0.00                    | \$0.00          | 0.00              | \$0.00          |
| City Tax (See Note 4)            | 0.00         | 0.00                    | \$0.00          | 0.00              | \$0.00          |
| State Auditor                    | 435.79       | 0.00                    | \$435.79        | 1,552.14          | \$1,987.93      |
| Breeding Development Fund        |              |                         |                 |                   |                 |
| Special Account (B.D.F.S.A.)     | 1,167.63     | 8,734.49                | \$9,902.12      | 118.91            | \$10,021.03     |
| OTHERS:                          |              |                         |                 |                   |                 |
| Breakage                         | 6,415.35     | 0.00                    | \$6,415.35      | 10,187.31         | \$16,602.66     |
| Outstanding Tickets (See Note 3) | 0.00         | 0.00                    | \$0.00          | 18,414.03         | \$18,414.03     |
| TOTAL COMMISSIONS                |              |                         |                 |                   |                 |
| AND OTHERS:                      | \$201,230.00 | \$594,560.63            | \$795,790.63    | \$344,488.87      | \$1,140,279.50  |
| NET PAID TO THE PUBLIC           | \$768,641.90 | \$18,589,349.02         | \$19,357,990.92 | \$1,257,252.03    | \$20,615,242.95 |