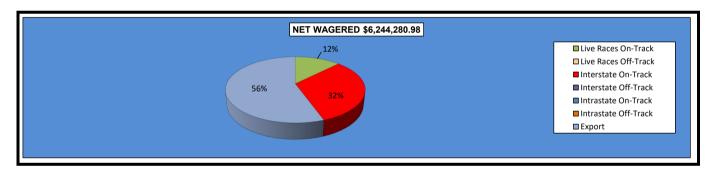

|                                  | Live<br>Days   | Exports<br>(see Note 1) | Total          | Simulcast<br>Days | Grand<br>Total  |
|----------------------------------|----------------|-------------------------|----------------|-------------------|-----------------|
| NET WAGERED                      | \$2,773,854.50 | \$3,470,426.48          | \$6,244,280.98 | \$13,592,456.20   | \$19,836,737.18 |
| COMMISSIONS:                     |                |                         |                |                   |                 |
| Licensee                         | 271,122.42     | 70,948.84               | \$342,071.26   | 1,145,721.31      | \$1,487,792.57  |
| Purses                           | 180,311.79     | 35,486.53               | \$215,798.32   | 886,264.44        | \$1,102,062.76  |
| Host Track                       | 106,801.25     | 0.00                    | \$106,801.25   | 711,293.49        | \$818,094.74    |
| State Tax                        | 0.00           | 0.00                    | \$0.00         | 0.00              | \$0.00          |
| County Tax (See Note 4)          | 0.00           | 0.00                    | \$0.00         | 0.00              | \$0.00          |
| City Tax (See Note 4)            | 0.00           | 0.00                    | \$0.00         | 0.00              | \$0.00          |
| State Auditor                    | 1,991.12       | 0.00                    | \$1,991.12     | 12,972.85         | \$14,963.97     |
| Breeding Development Fund        |                |                         |                |                   |                 |
| Special Account (B.D.F.S.A.)     | 3,650.68       | 641.52                  | \$4,292.20     | 0.00              | \$4,292.20      |
| OTHERS:                          |                |                         |                |                   |                 |
| Breakage                         | 14,302.69      | 0.00                    | \$14,302.69    | 81,520.94         | \$95,823.63     |
| Outstanding Tickets (See Note 3) | 0.00           | 0.00                    | \$0.00         | 38,843.42         | \$38,843.42     |
| TOTAL COMMISSIONS                |                |                         |                |                   |                 |
| AND OTHERS:                      | \$578,179.95   | \$107,076.89            | \$685,256.84   | \$2,876,616.45    | \$3,561,873.29  |
| NET PAID TO THE PUBLIC           | \$2,195,674.55 | \$3,363,349.59          | \$5,559,024.14 | \$10,715,839.75   | \$16,274,863.89 |