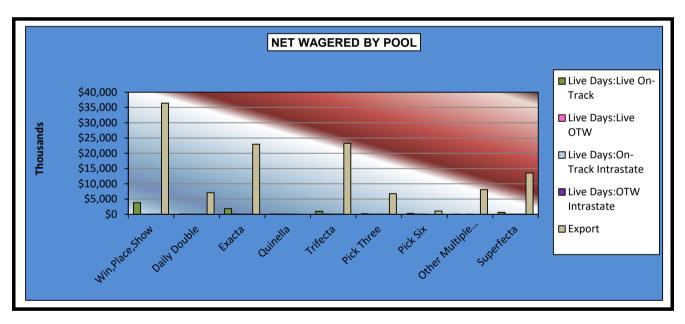

### OKLAHOMA HORSE RACING COMMISSION STATISTICAL REPORT OF OPERATIONS ALL TRACKS - LIVE DAYS AND SIMULCAST DAYS NET WAGERED BY POOL JANUARY 1, 2019 THROUGH DECEMBER 31, 2019

|                      |                |              | Live Days    |                     |                  |                  |
|----------------------|----------------|--------------|--------------|---------------------|------------------|------------------|
|                      | Live Ra        | ces          | Intrastate I | Intrastate Import ( |                  | Grand            |
|                      | On-Track       | OTW          | On-Track     | OTW                 | Export           | Total            |
| Win,Place,Show       | \$3,815,434.00 | \$51,138.00  | \$16,390.00  | \$2,904.00          | \$36,415,604.07  | \$40,301,470.07  |
| Daily Double         | 81,490.00      | 8,757.00     | 901.00       | 116.00              | 7,100,869.81     | \$7,192,133.81   |
| Exacta               | 1,856,516.00   | 73,807.00    | 9,859.00     | 5,013.00            | 22,969,895.31    | \$24,915,090.31  |
| Quinella             | 98,811.00      | 6,240.00     | 483.00       | 172.00              | 0.00             | \$105,706.00     |
| Trifecta             | 978,442.50     | 60,585.00    | 8,196.50     | 5,006.50            | 23,265,231.22    | \$24,317,461.72  |
| Pick Three           | 147,776.00     | 17,810.00    | 590.00       | 60.00               | 6,757,025.49     | \$6,923,261.49   |
| Pick Six             | 278,724.50     | 38,986.50    | 297.60       | 0.00                | 1,037,313.25     | \$1,355,321.85   |
| Other Multiple Picks | 4,078.00       | 0.00         | 2,957.30     | 12.00               | 8,050,749.07     | \$8,057,796.37   |
| Superfecta           | 620,343.80     | 39,053.30    | 7,722.10     | 2,756.60            | 13,527,747.80    | \$14,197,623.60  |
| NET WAGERED          | \$7,881,615.80 | \$296,376.80 | \$47,396.50  | \$16,040.10         | \$119,124,436.02 | \$127,365,865.22 |