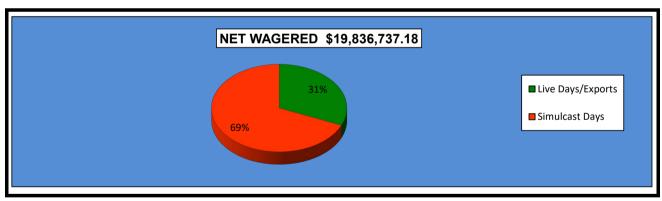

|                                  | Live<br>Days   | Exports<br>(see Note 1) | Total          | Simulcast<br>Days | Grand<br>Total  |
|----------------------------------|----------------|-------------------------|----------------|-------------------|-----------------|
| NET WAGERED                      | \$2,773,854.50 | \$3,470,426.48          | \$6,244,280.98 | \$13,592,456.20   | \$19,836,737.18 |
| COMMISSIONS:                     |                |                         |                |                   |                 |
| Licensee                         | 271,122.42     | 70,948.84               | \$342,071.26   | 1,145,721.31      | \$1,487,792.57  |
| Purses                           | 180,311.79     | 35,486.53               | \$215,798.32   | 886,264.44        | \$1,102,062.76  |
| Host Track                       | 106,801.25     | 0.00                    | \$106,801.25   | 711,293.49        | \$818,094.74    |
| State Tax                        | 0.00           | 0.00                    | \$0.00         | 0.00              | \$0.00          |
| County Tax (See Note 4)          | 0.00           | 0.00                    | \$0.00         | 0.00              | \$0.00          |
| City Tax (See Note 4)            | 0.00           | 0.00                    | \$0.00         | 0.00              | \$0.00          |
| State Auditor                    | 1,991.12       | 0.00                    | \$1,991.12     | 12,972.85         | \$14,963.97     |
| Breeding Development Fund        |                |                         |                |                   |                 |
| Special Account (B.D.F.S.A.)     | 3,650.68       | 641.52                  | \$4,292.20     | 0.00              | \$4,292.20      |
| OTHERS:                          |                |                         |                |                   |                 |
| Breakage                         | 14,302.69      | 0.00                    | \$14,302.69    | 81,520.94         | \$95,823.63     |
| Outstanding Tickets (See Note 3) | 0.00           | 0.00                    | \$0.00         | 38,843.42         | \$38,843.42     |
| TOTAL COMMISSIONS                |                |                         |                |                   |                 |
| AND OTHERS:                      | \$578,179.95   | \$107,076.89            | \$685,256.84   | \$2,876,616.45    | \$3,561,873.29  |
| NET PAID TO THE PUBLIC           | \$2,195,674.55 | \$3,363,349.59          | \$5,559,024.14 | \$10,715,839.75   | \$16,274,863.89 |