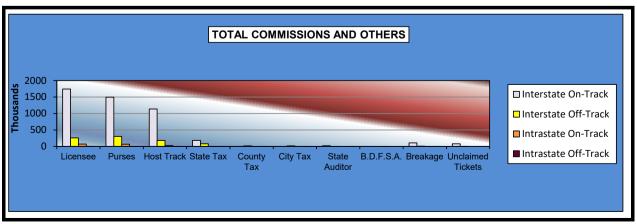

### OKLAHOMA HORSE RACING COMMISSION STATISTICAL REPORT OF OPERATIONS ALL TRACKS - LIVE DAYS AND SIMULCAST DAYS DISTRIBUTION SUMMARY OF NET WAGERED JANUARY 1, 2019 THROUGH DECEMBER 31, 2019

|                                  | Live<br>Days    | Exports<br>(see Note 1) | Total            | Simulcast<br>Days | Grand<br>Total   |
|----------------------------------|-----------------|-------------------------|------------------|-------------------|------------------|
| NET WAGERED                      | \$21,211,497.00 | \$119,124,436.02        | \$140,335,933.02 | \$27,185,746.40   | \$167,521,679.42 |
| COMMISSIONS:                     |                 |                         |                  |                   |                  |
| Licensee                         | 1,752,805.36    | 2,167,689.36            | \$3,920,494.72   | 2,084,748.34      | \$6,005,243.06   |
| Purses                           | 1,498,891.28    | 1,548,003.77            | \$3,046,895.05   | 1,872,940.93      | \$4,919,835.98   |
| Host Track                       | 710,822.49      | 0.00                    | \$710,822.49     | 1,347,957.85      | \$2,058,780.34   |
| State Tax                        | 368,753.10      | 380,456.18              | \$749,209.28     | 271,866.10        | \$1,021,075.38   |
| County Tax (See Note 4)          | 16,549.08       | 0.00                    | \$16,549.08      | 18,526.55         | \$35,075.63      |
| City Tax (See Note 4)            | 16,549.08       | 0.00                    | \$16,549.08      | 18,526.55         | \$35,075.63      |
| State Auditor                    | 13,278.67       | 0.00                    | \$13,278.67      | 26,388.48         | \$39,667.15      |
| Breeding Development Fund        |                 |                         |                  |                   |                  |
| Special Account (B.D.F.S.A.)     | 22,288.82       | 61,231.66               | \$83,520.48      | 558.20            | \$84,078.68      |
| OTHERS:                          |                 |                         |                  |                   |                  |
| Breakage                         | 100,270.27      | 0.00                    | \$100,270.27     | 125,120.15        | \$225,390.42     |
| Outstanding Tickets (See Note 3) | 0.00            | 0.00                    | \$0.00           | 88,535.60         | \$88,535.60      |
| TOTAL COMMISSIONS                |                 |                         |                  |                   |                  |
| AND OTHERS:                      | \$4,500,208.15  | \$4,157,380.97          | \$8,657,589.12   | \$5,855,168.75    | \$14,512,757.87  |
| NET PAID TO THE PUBLIC           | \$16,711,288.85 | \$114,967,055.05        | \$131,678,343.90 | \$21,330,577.65   | \$153,008,921.55 |