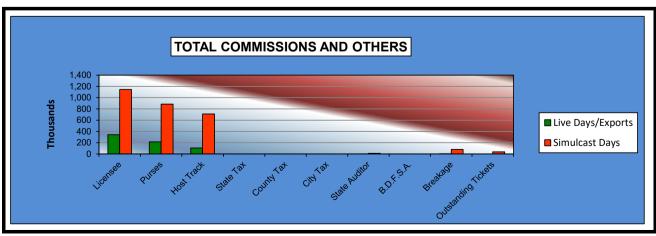

|                                  | Live<br>Days   | Exports<br>(see Note 1) | Total          | Simulcast<br>Days | Grand<br>Total  |
|----------------------------------|----------------|-------------------------|----------------|-------------------|-----------------|
| NET WAGERED                      | \$2,773,854.50 | \$3,470,426.48          | \$6,244,280.98 | \$13,592,456.20   | \$19,836,737.18 |
| COMMISSIONS:                     |                |                         |                |                   |                 |
| Licensee                         | 271,122.42     | 70,948.84               | \$342,071.26   | 1,145,721.31      | \$1,487,792.57  |
| Purses                           | 180,311.79     | 35,486.53               | \$215,798.32   | 886,264.44        | \$1,102,062.76  |
| Host Track                       | 106,801.25     | 0.00                    | \$106,801.25   | 711,293.49        | \$818,094.74    |
| State Tax                        | 0.00           | 0.00                    | \$0.00         | 0.00              | \$0.00          |
| County Tax (See Note 4)          | 0.00           | 0.00                    | \$0.00         | 0.00              | \$0.00          |
| City Tax (See Note 4)            | 0.00           | 0.00                    | \$0.00         | 0.00              | \$0.00          |
| State Auditor                    | 1,991.12       | 0.00                    | \$1,991.12     | 12,972.85         | \$14,963.97     |
| Breeding Development Fund        |                |                         |                |                   |                 |
| Special Account (B.D.F.S.A.)     | 3,650.68       | 641.52                  | \$4,292.20     | 0.00              | \$4,292.20      |
| OTHERS:                          |                |                         |                |                   |                 |
| Breakage                         | 14,302.69      | 0.00                    | \$14,302.69    | 81,520.94         | \$95,823.63     |
| Outstanding Tickets (See Note 3) | 0.00           | 0.00                    | \$0.00         | 38,843.42         | \$38,843.42     |
| TOTAL COMMISSIONS                |                |                         |                |                   |                 |
| AND OTHERS:                      | \$578,179.95   | \$107,076.89            | \$685,256.84   | \$2,876,616.45    | \$3,561,873.29  |
| NET PAID TO THE PUBLIC           | \$2,195,674.55 | \$3,363,349.59          | \$5,559,024.14 | \$10,715,839.75   | \$16,274,863.89 |