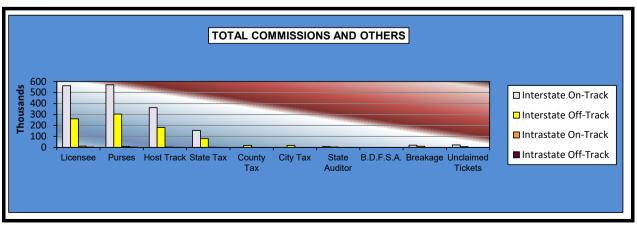

### OKLAHOMA HORSE RACING COMMISSION STATISTICAL REPORT OF OPERATIONS ALL TRACKS - LIVE DAYS AND SIMULCAST DAYS DISTRIBUTION SUMMARY OF NET WAGERED JANUARY 1, 2019 THROUGH DECEMBER 31, 2019

|                                  | Live<br>Days    | Exports<br>(see Note 1) | Total            | Simulcast<br>Days | Grand<br>Total   |
|----------------------------------|-----------------|-------------------------|------------------|-------------------|------------------|
| NET WAGERED                      | \$21,211,497.00 | \$119,124,436.02        | \$140,335,933.02 | \$27,185,746.40   | \$167,521,679.42 |
| COMMISSIONS:                     |                 |                         |                  |                   |                  |
| Licensee                         | 1,752,805.36    | 2,167,689.36            | \$3,920,494.72   | 2,084,748.34      | \$6,005,243.06   |
| Purses                           | 1,498,891.28    | 1,548,003.77            | \$3,046,895.05   | 1,872,940.93      | \$4,919,835.98   |
| Host Track                       | 710,822.49      | 0.00                    | \$710,822.49     | 1,347,957.85      | \$2,058,780.34   |
| State Tax                        | 368,753.10      | 380,456.18              | \$749,209.28     | 271,866.10        | \$1,021,075.38   |
| County Tax (See Note 4)          | 16,549.08       | 0.00                    | \$16,549.08      | 18,526.55         | \$35,075.63      |
| City Tax (See Note 4)            | 16,549.08       | 0.00                    | \$16,549.08      | 18,526.55         | \$35,075.63      |
| State Auditor                    | 13,278.67       | 0.00                    | \$13,278.67      | 26,388.48         | \$39,667.15      |
| Breeding Development Fund        |                 |                         |                  |                   |                  |
| Special Account (B.D.F.S.A.)     | 22,288.82       | 61,231.66               | \$83,520.48      | 558.20            | \$84,078.68      |
| OTHERS:                          |                 |                         |                  |                   |                  |
| Breakage                         | 100,270.27      | 0.00                    | \$100,270.27     | 125,120.15        | \$225,390.42     |
| Outstanding Tickets (See Note 3) | 0.00            | 0.00                    | \$0.00           | 88,535.60         | \$88,535.60      |
| TOTAL COMMISSIONS                |                 |                         |                  |                   |                  |
| AND OTHERS:                      | \$4,500,208.15  | \$4,157,380.97          | \$8,657,589.12   | \$5,855,168.75    | \$14,512,757.87  |
| NET PAID TO THE PUBLIC           | \$16,711,288.85 | \$114,967,055.05        | \$131,678,343.90 | \$21,330,577.65   | \$153,008,921.55 |