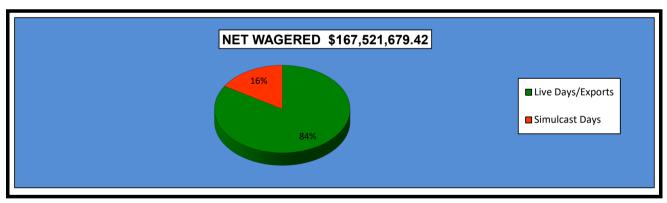

### OKLAHOMA HORSE RACING COMMISSION STATISTICAL REPORT OF OPERATIONS ALL TRACKS - LIVE DAYS AND SIMULCAST DAYS DISTRIBUTION SUMMARY OF NET WAGERED JANUARY 1, 2019 THROUGH DECEMBER 31, 2019

|                                  | Live<br>Days    | Exports<br>(see Note 1) | Total            | Simulcast<br>Days | Grand<br>Total   |
|----------------------------------|-----------------|-------------------------|------------------|-------------------|------------------|
| NET WAGERED                      | \$21,211,497.00 | \$119,124,436.02        | \$140,335,933.02 | \$27,185,746.40   | \$167,521,679.42 |
| COMMISSIONS:                     |                 |                         |                  |                   |                  |
| Licensee                         | 1,752,805.36    | 2,167,689.36            | \$3,920,494.72   | 2,084,748.34      | \$6,005,243.06   |
| Purses                           | 1,498,891.28    | 1,548,003.77            | \$3,046,895.05   | 1,872,940.93      | \$4,919,835.98   |
| Host Track                       | 710,822.49      | 0.00                    | \$710,822.49     | 1,347,957.85      | \$2,058,780.34   |
| State Tax                        | 368,753.10      | 380,456.18              | \$749,209.28     | 271,866.10        | \$1,021,075.38   |
| County Tax (See Note 4)          | 16,549.08       | 0.00                    | \$16,549.08      | 18,526.55         | \$35,075.63      |
| City Tax (See Note 4)            | 16,549.08       | 0.00                    | \$16,549.08      | 18,526.55         | \$35,075.63      |
| State Auditor                    | 13,278.67       | 0.00                    | \$13,278.67      | 26,388.48         | \$39,667.15      |
| Breeding Development Fund        |                 |                         |                  |                   |                  |
| Special Account (B.D.F.S.A.)     | 22,288.82       | 61,231.66               | \$83,520.48      | 558.20            | \$84,078.68      |
| OTHERS:                          |                 |                         |                  |                   |                  |
| Breakage                         | 100,270.27      | 0.00                    | \$100,270.27     | 125,120.15        | \$225,390.42     |
| Outstanding Tickets (See Note 3) | 0.00            | 0.00                    | \$0.00           | 88,535.60         | \$88,535.60      |
| TOTAL COMMISSIONS                |                 |                         |                  |                   |                  |
| AND OTHERS:                      | \$4,500,208.15  | \$4,157,380.97          | \$8,657,589.12   | \$5,855,168.75    | \$14,512,757.87  |
| NET PAID TO THE PUBLIC           | \$16,711,288.85 | \$114,967,055.05        | \$131,678,343.90 | \$21,330,577.65   | \$153,008,921.55 |