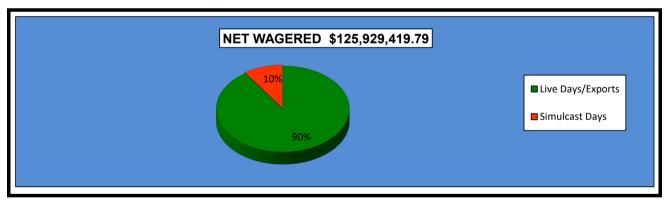

### OKLAHOMA HORSE RACING COMMISSION STATISTICAL REPORT OF OPERATIONS REMINGTON PARK-LIVE RACE DAYS AND SIMULCAST DAYS DISTRIBUTION SUMMARY OF NET WAGERED JANUARY 1, 2019 THROUGH DECEMBER 31, 2019

|                                  | Live<br>Days    | Exports<br>(see Note 1) | Total            | Simulcast<br>Days | Grand<br>Total   |
|----------------------------------|-----------------|-------------------------|------------------|-------------------|------------------|
| NET WAGERED                      | \$17,467,770.60 | \$96,470,099.89         | \$113,937,870.49 | \$11,991,549.30   | \$125,929,419.79 |
| COMMISSIONS:                     |                 |                         |                  |                   |                  |
| Licensee                         | 1,403,001.82    | 1,788,072.06            | \$3,191,073.88   | 841,129.83        | \$4,032,203.71   |
| Purses                           | 1,257,193.46    | 1,291,573.15            | \$2,548,766.61   | 888,525.86        | \$3,437,292.47   |
| Host Track                       | 570,274.64      | 0.00                    | \$570,274.64     | 550,530.66        | \$1,120,805.30   |
| State Tax                        | 349,355.62      | 324,242.59              | \$673,598.21     | 239,831.15        | \$913,429.36     |
| County Tax (See Note 4)          | 16,549.08       | 0.00                    | \$16,549.08      | 18,526.55         | \$35,075.63      |
| City Tax (See Note 4)            | 16,549.08       | 0.00                    | \$16,549.08      | 18,526.55         | \$35,075.63      |
| State Auditor                    | 10,851.76       | 0.00                    | \$10,851.76      | 11,863.49         | \$22,715.25      |
| Breeding Development Fund        |                 |                         |                  |                   |                  |
| Special Account (B.D.F.S.A.)     | 17,470.51       | 51,855.65               | \$69,326.16      | 439.29            | \$69,765.45      |
| OTHERS:                          |                 |                         |                  |                   |                  |
| Breakage                         | 79,552.23       | 0.00                    | \$79,552.23      | 33,411.90         | \$112,964.13     |
| Outstanding Tickets (See Note 3) | 0.00            | 0.00                    | \$0.00           | 31,278.15         | \$31,278.15      |
| TOTAL COMMISSIONS                |                 |                         |                  |                   |                  |
| AND OTHERS:                      | \$3,720,798.20  | \$3,455,743.45          | \$7,176,541.65   | \$2,634,063.43    | \$9,810,605.08   |
| NET PAID TO THE PUBLIC           | \$13,746,972.40 | \$93,014,356.44         | \$106,761,328.84 | \$9,357,485.87    | \$116,118,814.71 |