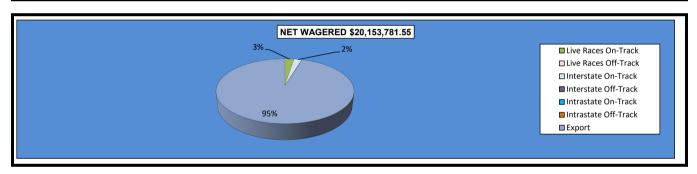

# OKLAHOMA HORSE RACING COMMISSION STATISTICAL REPORT OF OPERATIONS WILL ROGERS DOWNS-LIVE RACE DAYS AND SIMULCAST DAYS DISTRIBUTION SUMMARY OF NET WAGERED JANUARY 1, 2019 THROUGH DECEMBER 31, 2019

|                                  | Live<br>Days | Exports<br>(see Note 1) | Total           | Simulcast<br>Days | Grand<br>Total  |
|----------------------------------|--------------|-------------------------|-----------------|-------------------|-----------------|
|                                  |              |                         |                 |                   |                 |
| NET WAGERED                      | \$969,871.90 | \$19,183,909.65         | \$20,153,781.55 | \$1,601,740.90    | \$21,755,522.45 |
| COMMISSIONS:                     |              |                         |                 |                   |                 |
| Licensee                         | 78,681.12    | 308,668.46              | \$387,349.58    | 97,897.20         | \$485,246.78    |
| Purses                           | 61,386.03    | 220,944.09              | \$282,330.12    | 98,150.63         | \$380,480.75    |
| Host Track                       | 33,746.60    | 0.00                    | \$33,746.60     | 86,133.70         | \$119,880.30    |
| State Tax                        | 19,397.48    | 56,213.59               | \$75,611.07     | 32,034.95         | \$107,646.02    |
| County Tax (See Note 4)          | 0.00         | 0.00                    | \$0.00          | 0.00              | \$0.00          |
| City Tax (See Note 4)            | 0.00         | 0.00                    | \$0.00          | 0.00              | \$0.00          |
| State Auditor                    | 435.79       | 0.00                    | \$435.79        | 1,552.14          | \$1,987.93      |
| Breeding Development Fund        |              |                         |                 |                   |                 |
| Special Account (B.D.F.S.A.)     | 1,167.63     | 8,734.49                | \$9,902.12      | 118.91            | \$10,021.03     |
| OTHERS:                          |              |                         |                 |                   |                 |
| Breakage                         | 6,415.35     | 0.00                    | \$6,415.35      | 10,187.31         | \$16,602.66     |
| Outstanding Tickets (See Note 3) | 0.00         | 0.00                    | \$0.00          | 18,414.03         | \$18,414.03     |
| TOTAL COMMISSIONS                |              |                         |                 |                   |                 |
| AND OTHERS:                      | \$201,230.00 | \$594,560.63            | \$795,790.63    | \$344,488.87      | \$1,140,279.50  |
| NET PAID TO THE PUBLIC           | \$768,641.90 | \$18,589,349.02         | \$19,357,990.92 | \$1,257,252.03    | \$20,615,242.95 |