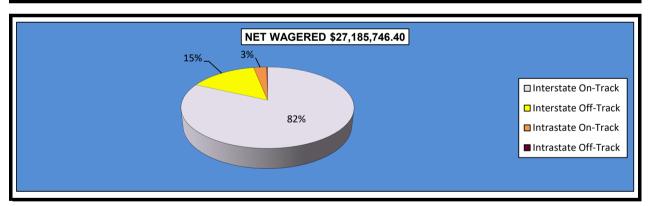

### OKLAHOMA HORSE RACING COMMISSION STATISTICAL REPORT OF OPERATIONS ALL TRACKS - LIVE DAYS AND SIMULCAST DAYS DISTRIBUTION SUMMARY OF NET WAGERED-SIMULCAST DAYS JANUARY 1, 2019 THROUGH DECEMBER 31, 2019

|                              |                 | Simulcast                        | t Days              |             |                        |
|------------------------------|-----------------|----------------------------------|---------------------|-------------|------------------------|
|                              | Interstate Ir   | erstate Import Intrastate Import |                     |             | Grand                  |
|                              | On-Track        | OTW                              | On-Track            | OTW         | Total                  |
| NET WASERED                  | 000 074 400 40  | <b>#4.005.004.00</b>             | <b>\$707.050.40</b> | ΦE4 000 00  | <b>\$07.405.740.40</b> |
| NET WAGERED                  | \$22,271,486.40 | \$4,065,084.00                   | \$797,252.40        | \$51,923.60 | \$27,185,746.40        |
| COMMISSIONS:                 |                 |                                  |                     |             |                        |
| Licensee                     | 1,744,835.31    | 261,809.57                       | 73,804.19           | 4,299.27    | \$2,084,748.34         |
| Purses                       | 1,494,677.91    | 304,882.17                       | 69,486.56           | 3,894.29    | \$1,872,940.93         |
| Host Track                   | 1,139,558.79    | 182,592.76                       | 24,248.57           | 1,557.73    | \$1,347,957.85         |
| State Tax                    | 185,972.92      | 81,301.75                        | 3,552.96            | 1,038.47    | \$271,866.10           |
| County Tax (See Note 4)      | 0.00            | 18,292.89                        | 0.00                | 233.66      | \$18,526.55            |
| City Tax (See Note 4)        | 0.00            | 18,292.89                        | 0.00                | 233.66      | \$18,526.55            |
| State Auditor                | 22,271.48       | 4,065.08                         | 0.00                | 51.92       | \$26,388.48            |
| Breeding Development Fund    |                 |                                  |                     |             |                        |
| Special Account (B.D.F.S.A.) | 0.00            | 0.00                             | 558.20              | 0.00        | \$558.20               |
| OTHERS:                      |                 |                                  |                     |             |                        |
| Breakage                     | 109,767.38      | 11,565.71                        | 3,611.06            | 176.00      | \$125,120.15           |
| Outstanding Tickets          | 80,775.66       | 7,759.94                         | 0.00                | 0.00        | \$88,535.60            |
| TOTAL COMMISSIONS            |                 |                                  |                     |             |                        |
| AND OTHERS:                  | \$4,777,859.45  | \$890,562.76                     | \$175,261.54        | \$11,485.00 | \$5,855,168.75         |
| NET PAID TO THE PUBLIC       | \$17,493,626.95 | \$3,174,521.24                   | \$621,990.86        | \$40,438.60 | \$21,330,577.65        |