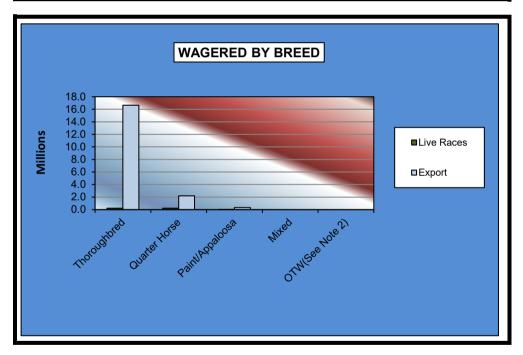

### OKLAHOMA HORSE RACING COMMISSION STATISTICAL REPORT OF OPERATIONS ALL TRACKS - LIVE DAYS AND SIMULCAST DAYS NET WAGERED BY BREED JANUARY 1, 2019 THROUGH DECEMBER 31, 2019

|                 | Live [         | Live Days        |                  |  |  |  |  |
|-----------------|----------------|------------------|------------------|--|--|--|--|
|                 | Live<br>Races  | Export           | Grand<br>Total   |  |  |  |  |
|                 |                |                  |                  |  |  |  |  |
| Thoroughbred    | \$3,701,261.90 | \$91,682,444.58  | \$95,383,706.48  |  |  |  |  |
| Quarter Horse   | 3,622,042.98   | 24,192,172.31    | \$27,814,215.29  |  |  |  |  |
| Paint/Appaloosa | 558,310.92     | 3,249,819.13     | \$3,808,130.05   |  |  |  |  |
| Mixed           | 0.00           | 0.00             | \$0.00           |  |  |  |  |
| OTW(See Note 2) | 296,376.80     | 0.00             | \$296,376.80     |  |  |  |  |
| Net Wagered     | \$8,177,992.60 | \$119,124,436.02 | \$127,302,428.62 |  |  |  |  |