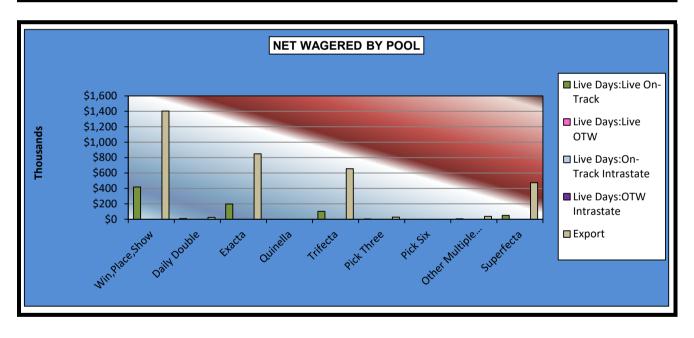

# OKLAHOMA HORSE RACING COMMISSION STATISTICAL REPORT OF OPERATIONS FAIR MEADOWS AT TULSA-LIVE RACE DAYS AND SIMULCAST DAYS NET WAGERED BY POOL

JANUARY 1, 2019 THROUGH DECEMBER 31, 2019

|                      |              |        | Live Days    |        |                |                |
|----------------------|--------------|--------|--------------|--------|----------------|----------------|
|                      | Live Rac     | es     | Intrastate I | mport  |                | Grand          |
|                      | On-Track     | OTW    | On-Track     | OTW    | Export         | Total          |
| Win,Place,Show       | \$417,669.00 | \$0.00 | \$0.00       | \$0.00 | \$1,403,379.25 | \$1,821,048.25 |
| Daily Double         | 8,248.00     | 0.00   | 0.00         | 0.00   | 23,876.00      | \$32,124.00    |
| Exacta               | 197,650.00   | 0.00   | 0.00         | 0.00   | 849,220.94     | \$1,046,870.94 |
| Quinella             | 0.00         | 0.00   | 0.00         | 0.00   | 0.00           | \$0.00         |
| Trifecta             | 102,203.50   | 0.00   | 0.00         | 0.00   | 655,239.39     | \$757,442.89   |
| Pick Three           | 3,607.50     | 0.00   | 0.00         | 0.00   | 27,592.50      | \$31,200.00    |
| Pick Six             | 0.00         | 0.00   | 0.00         | 0.00   | 0.00           | \$0.00         |
| Other Multiple Picks | 4,078.00     | 0.00   | 0.00         | 0.00   | 37,617.00      | \$41,695.00    |
| Superfecta           | 49,280.60    | 0.00   | 0.00         | 0.00   | 473,501.40     | \$522,782.00   |
| NET WAGERED          | \$782,736.60 | \$0.00 | \$0.00       | \$0.00 | \$3,470,426.48 | \$4,253,163.08 |