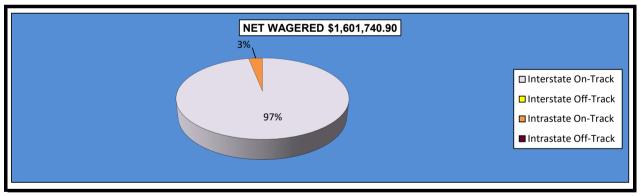

### OKLAHOMA HORSE RACING COMMISSION STATISTICAL REPORT OF OPERATIONS WILL ROGERS DOWNS-LIVE RACE DAYS AND SIMULCAST DAYS DISTRIBUTION SUMMARY OF NET WAGERED-SIMULCAST DAYS JANUARY 1, 2019 THROUGH DECEMBER 31, 2019

|                              | Interstate Im  | port   | Intrastate Im | port   | Grand          |  |
|------------------------------|----------------|--------|---------------|--------|----------------|--|
|                              | On-Track       | OTW    | On-Track      | OTW    | Total          |  |
|                              |                |        |               |        |                |  |
| NET WAGERED                  | \$1,552,144.30 | \$0.00 | \$49,596.60   | \$0.00 | \$1,601,740.90 |  |
| COMMISSIONS:                 |                |        |               |        |                |  |
| Licensee                     | 93,443.04      | 0.00   | 4,454.16      | 0.00   | \$97,897.20    |  |
| Purses                       | 94,995.55      | 0.00   | 3,155.08      | 0.00   | \$98,150.63    |  |
| Host Track                   | 84,645.75      | 0.00   | 1,487.95      | 0.00   | \$86,133.70    |  |
| State Tax                    | 31,043.04      | 0.00   | 991.91        | 0.00   | \$32,034.95    |  |
| County Tax (See Note 4)      | 0.00           | 0.00   | 0.00          | 0.00   | \$0.00         |  |
| City Tax (See Note 4)        | 0.00           | 0.00   | 0.00          | 0.00   | \$0.00         |  |
| State Auditor                | 1,552.14       | 0.00   | 0.00          | 0.00   | \$1,552.14     |  |
| Breeding Development Fund    |                |        |               |        |                |  |
| Special Account (B.D.F.S.A.) | 0.00           | 0.00   | 118.91        | 0.00   | \$118.91       |  |
| OTHERS:                      |                |        |               |        |                |  |
| Breakage                     | 9,868.29       | 0.00   | 319.02        | 0.00   | \$10,187.31    |  |
| Outstanding Tickets          | 18,414.03      | 0.00   | 0.00          | 0.00   | \$18,414.03    |  |
| TOTAL COMMISSIONS            |                |        |               |        |                |  |
| AND OTHERS:                  | \$333,961.84   | \$0.00 | \$10,527.03   | \$0.00 | \$344,488.87   |  |
| NET PAID TO THE PUBLIC       | \$1,218,182.46 | \$0.00 | \$39,069.57   | \$0.00 | \$1,257,252.03 |  |