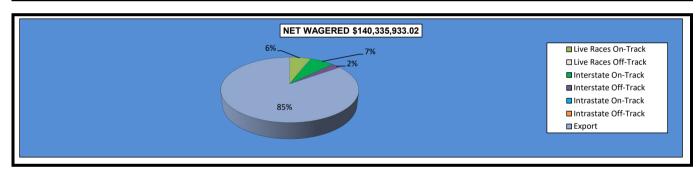

|                              |                | Live Days    |                                     |                |             |             |                  |                  |  |  |  |
|------------------------------|----------------|--------------|-------------------------------------|----------------|-------------|-------------|------------------|------------------|--|--|--|
|                              | Live           |              | Interstate Import Intrastate Import |                |             |             |                  | Grand            |  |  |  |
|                              | On-Track       | OTW          | On-Track                            | OTW            | On-Track    | OTW         | Export           | Total            |  |  |  |
|                              |                |              |                                     |                |             |             |                  |                  |  |  |  |
| NET WAGERED                  | \$7,881,615.80 | \$296,376.80 | \$9,601,097.30                      | \$3,368,970.50 | \$47,396.50 | \$16,040.10 | \$119,124,436.02 | \$140,335,933.02 |  |  |  |
| COMMISSIONS:                 |                |              |                                     |                |             |             |                  |                  |  |  |  |
| Licensee                     | 860,540.20     | 34,858.16    | 670,693.90                          | 180,974.05     | 4,388.03    | 1,351.02    | 2,167,689.36     | \$3,920,494.72   |  |  |  |
| Purses                       | 581,113.40     | 22,228.45    | 638,481.58                          | 252,673.25     | 3,191.55    | 1,203.05    | 1,548,003.77     | \$3,046,895.05   |  |  |  |
| Host Track                   | 0.00           | 0.00         | 530,991.51                          | 177,927.88     | 1,421.90    | 481.20      | 0.00             | \$710,822.49     |  |  |  |
| State Tax                    | 141,977.57     | 5,927.54     | 152,199.75                          | 67,379.47      | 947.96      | 320.81      | 380,456.18       | \$749,209.28     |  |  |  |
| County Tax (See Note 4)      | 0.00           | 1,333.69     | 0.00                                | 15,160.37      | 0.00        | 55.02       | 0.00             | \$16,549.08      |  |  |  |
| City Tax (See Note 4)        | 0.00           | 1,333.69     | 0.00                                | 15,160.37      | 0.00        | 55.02       | 0.00             | \$16,549.08      |  |  |  |
| State Auditor                | 0.00           | 296.37       | 9,601.10                            | 3,368.97       | 0.00        | 12.23       | 0.00             | \$13,278.67      |  |  |  |
| Breeding Development Fund    |                |              |                                     |                |             |             |                  |                  |  |  |  |
| Special Account (B.D.F.S.A.) | 22,156.24      | 0.00         | 0.00                                | 0.00           | 132.58      | 0.00        | 61,231.66        | \$83,520.48      |  |  |  |
| OTHERS:                      |                |              |                                     |                |             |             |                  |                  |  |  |  |
| Breakage                     | 57,781.14      | 882.47       | 31,969.86                           | 9,316.38       | 272.67      | 47.75       | 0.00             | \$100,270.27     |  |  |  |
| Outstanding Tickets          | 0.00           | 0.00         | 0.00                                | 0.00           | 0.00        | 0.00        | 0.00             | \$0.00           |  |  |  |
| TOTAL COMMISSIONS            |                |              |                                     |                |             |             |                  |                  |  |  |  |
| AND OTHERS:                  | \$1,663,568.55 | \$66,860.37  | \$2,033,937.70                      | \$721,960.74   | \$10,354.69 | \$3,526.10  | \$4,157,380.97   | \$8,657,589.12   |  |  |  |
| NET PAID TO THE PUBLIC       | \$6,218,047.25 | \$229,516.43 | \$7,567,159.60                      | \$2,647,009.76 | \$37,041.81 | \$12,514.00 | \$114,967,055.05 | \$131,678,343.90 |  |  |  |