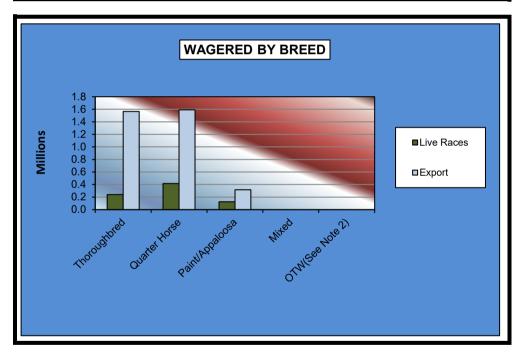

# OKLAHOMA HORSE RACING COMMISSION STATISTICAL REPORT OF OPERATIONS FAIR MEADOWS AT TULSA-LIVE RACE DAYS AND SIMULCAST DAYS NET WAGERED BY BREED JANUARY 1, 2019 THROUGH DECEMBER 31, 2019

|                 | Live D        | Live Days      |                |  |  |  |  |
|-----------------|---------------|----------------|----------------|--|--|--|--|
|                 | Live<br>Races | Export         | Grand<br>Total |  |  |  |  |
|                 |               |                |                |  |  |  |  |
| Thoroughbred    | \$241,664.10  | \$1,564,530.07 | \$1,806,194.17 |  |  |  |  |
| Quarter Horse   | 416,625.80    | 1,589,522.27   | \$2,006,148.07 |  |  |  |  |
| Paint/Appaloosa | 124,446.70    | 316,374.14     | \$440,820.84   |  |  |  |  |
| Mixed           | 0.00          | 0.00           | \$0.00         |  |  |  |  |
| OTW(See Note 2) | 0.00          | 0.00           | \$0.00         |  |  |  |  |
| Net Wagered     | \$782,736.60  | \$3,470,426.48 | \$4,253,163.08 |  |  |  |  |