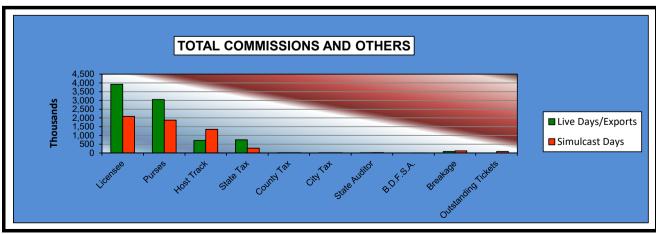

### OKLAHOMA HORSE RACING COMMISSION STATISTICAL REPORT OF OPERATIONS ALL TRACKS - LIVE DAYS AND SIMULCAST DAYS DISTRIBUTION SUMMARY OF NET WAGERED JANUARY 1, 2019 THROUGH DECEMBER 31, 2019

|                                  | Live<br>Days    | Exports<br>(see Note 1) | Total            | Simulcast<br>Days | Grand<br>Total   |
|----------------------------------|-----------------|-------------------------|------------------|-------------------|------------------|
| NET WAGERED                      | \$21,211,497.00 | \$119,124,436.02        | \$140,335,933.02 | \$27,185,746.40   | \$167,521,679.42 |
| COMMISSIONS:                     |                 |                         |                  |                   |                  |
| Licensee                         | 1,752,805.36    | 2,167,689.36            | \$3,920,494.72   | 2,084,748.34      | \$6,005,243.06   |
| Purses                           | 1,498,891.28    | 1,548,003.77            | \$3,046,895.05   | 1,872,940.93      | \$4,919,835.98   |
| Host Track                       | 710,822.49      | 0.00                    | \$710,822.49     | 1,347,957.85      | \$2,058,780.34   |
| State Tax                        | 368,753.10      | 380,456.18              | \$749,209.28     | 271,866.10        | \$1,021,075.38   |
| County Tax (See Note 4)          | 16,549.08       | 0.00                    | \$16,549.08      | 18,526.55         | \$35,075.63      |
| City Tax (See Note 4)            | 16,549.08       | 0.00                    | \$16,549.08      | 18,526.55         | \$35,075.63      |
| State Auditor                    | 13,278.67       | 0.00                    | \$13,278.67      | 26,388.48         | \$39,667.15      |
| Breeding Development Fund        |                 |                         |                  |                   |                  |
| Special Account (B.D.F.S.A.)     | 22,288.82       | 61,231.66               | \$83,520.48      | 558.20            | \$84,078.68      |
| OTHERS:                          |                 |                         |                  |                   |                  |
| Breakage                         | 100,270.27      | 0.00                    | \$100,270.27     | 125,120.15        | \$225,390.42     |
| Outstanding Tickets (See Note 3) | 0.00            | 0.00                    | \$0.00           | 88,535.60         | \$88,535.60      |
| TOTAL COMMISSIONS                |                 |                         |                  |                   |                  |
| AND OTHERS:                      | \$4,500,208.15  | \$4,157,380.97          | \$8,657,589.12   | \$5,855,168.75    | \$14,512,757.87  |
| NET PAID TO THE PUBLIC           | \$16,711,288.85 | \$114,967,055.05        | \$131,678,343.90 | \$21,330,577.65   | \$153,008,921.55 |