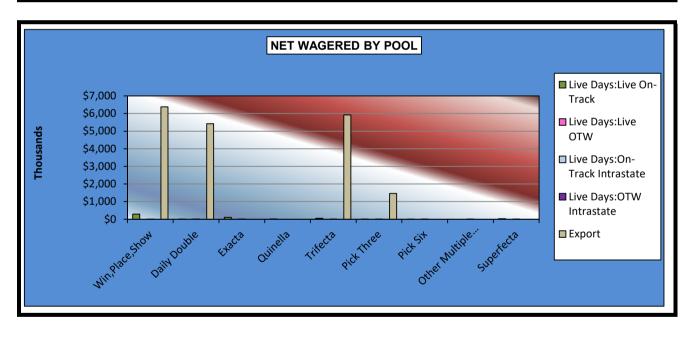

|                              | Live Days    |        |              |        |                   |        |                 |                |  |
|------------------------------|--------------|--------|--------------|--------|-------------------|--------|-----------------|----------------|--|
|                              | Live         |        | Interstate I | mport  | Intrastate Import |        |                 | Grand          |  |
|                              | On-Track     | OTW    | On-Track     | OTW    | On-Track          | OTW    | Export          | Total          |  |
|                              |              |        |              |        |                   |        |                 |                |  |
| NET WAGERED                  | \$514,421.80 | \$0.00 | \$435,790.60 | \$0.00 | \$19,659.50       | \$0.00 | \$19,183,909.65 | \$20,153,781.5 |  |
| COMMISSIONS:                 |              |        |              |        |                   |        |                 |                |  |
| Licensee                     | 54,137.16    | 0.00   | 22,766.12    | 0.00   | 1,777.84          | 0.00   | 308,668.46      | \$387,349.58   |  |
| Purses                       | 36,925.81    | 0.00   | 23,201.88    | 0.00   | 1,258.34          | 0.00   | 220,944.09      | \$282,330.12   |  |
| Host Track                   | 0.00         | 0.00   | 33,156.80    | 0.00   | 589.80            | 0.00   | 0.00            | \$33,746.60    |  |
| State Tax                    | 10,288.41    | 0.00   | 8,715.88     | 0.00   | 393.19            | 0.00   | 56,213.59       | \$75,611.0     |  |
| County Tax (See Note 4)      | 0.00         | 0.00   | 0.00         | 0.00   | 0.00              | 0.00   | 0.00            | \$0.0          |  |
| City Tax (See Note 4)        | 0.00         | 0.00   | 0.00         | 0.00   | 0.00              | 0.00   | 0.00            | \$0.0          |  |
| State Auditor                | 0.00         | 0.00   | 435.79       | 0.00   | 0.00              | 0.00   | 0.00            | \$435.7        |  |
| Breeding Development Fund    |              |        |              |        |                   |        |                 |                |  |
| Special Account (B.D.F.S.A.) | 1,121.85     | 0.00   | 0.00         | 0.00   | 45.78             | 0.00   | 8,734.49        | \$9,902.1      |  |
| OTHERS:                      |              |        |              |        |                   |        |                 |                |  |
| Breakage                     | 4,419.11     | 0.00   | 1,839.99     | 0.00   | 156.25            | 0.00   | 0.00            | \$6,415.3      |  |
| Outstanding Tickets          | 0.00         | 0.00   | 0.00         | 0.00   | 0.00              | 0.00   | 0.00            | \$0.0          |  |
| TOTAL COMMISSIONS            |              |        |              |        |                   |        |                 |                |  |
| AND OTHERS:                  | \$106,892.34 | \$0.00 | \$90,116.46  | \$0.00 | \$4,221.20        | \$0.00 | \$594,560.63    | \$795,790.6    |  |
| NET PAID TO THE PUBLIC       | \$407,529.46 | \$0.00 | \$345,674.14 | \$0.00 | \$15,438.30       | \$0.00 | \$18,589,349.02 | \$19,357,990.9 |  |