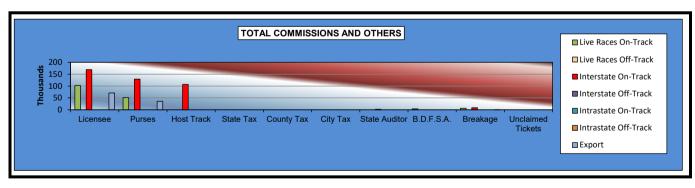

|                                  | Live<br>Days   | Exports<br>(see Note 1) | Total          | Simulcast<br>Days | Grand<br>Total  |
|----------------------------------|----------------|-------------------------|----------------|-------------------|-----------------|
| NET WAGERED                      | \$2,773,854.50 | \$3,470,426.48          | \$6,244,280.98 | \$13,592,456.20   | \$19,836,737.18 |
| COMMISSIONS:                     |                |                         |                |                   |                 |
| Licensee                         | 271,122.42     | 70,948.84               | \$342,071.26   | 1,145,721.31      | \$1,487,792.57  |
| Purses                           | 180,311.79     | 35,486.53               | \$215,798.32   | 886,264.44        | \$1,102,062.76  |
| Host Track                       | 106,801.25     | 0.00                    | \$106,801.25   | 711,293.49        | \$818,094.74    |
| State Tax                        | 0.00           | 0.00                    | \$0.00         | 0.00              | \$0.00          |
| County Tax (See Note 4)          | 0.00           | 0.00                    | \$0.00         | 0.00              | \$0.00          |
| City Tax (See Note 4)            | 0.00           | 0.00                    | \$0.00         | 0.00              | \$0.00          |
| State Auditor                    | 1,991.12       | 0.00                    | \$1,991.12     | 12,972.85         | \$14,963.97     |
| Breeding Development Fund        |                |                         |                |                   |                 |
| Special Account (B.D.F.S.A.)     | 3,650.68       | 641.52                  | \$4,292.20     | 0.00              | \$4,292.20      |
| OTHERS:                          |                |                         |                |                   |                 |
| Breakage                         | 14,302.69      | 0.00                    | \$14,302.69    | 81,520.94         | \$95,823.63     |
| Outstanding Tickets (See Note 3) | 0.00           | 0.00                    | \$0.00         | 38,843.42         | \$38,843.42     |
| TOTAL COMMISSIONS                |                |                         |                |                   |                 |
| AND OTHERS:                      | \$578,179.95   | \$107,076.89            | \$685,256.84   | \$2,876,616.45    | \$3,561,873.29  |
| NET PAID TO THE PUBLIC           | \$2,195,674.55 | \$3,363,349.59          | \$5,559,024.14 | \$10,715,839.75   | \$16,274,863.89 |