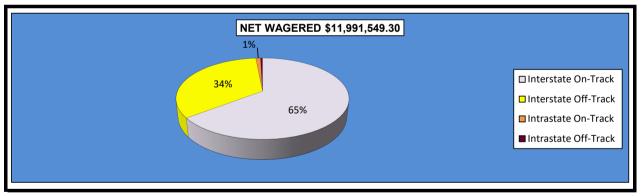

|                                  |                | Simulcast      | Days          |             |                 |
|----------------------------------|----------------|----------------|---------------|-------------|-----------------|
|                                  | Interstate Ir  | nport          | Intrastate Im | port        | Grand           |
|                                  | On-Track       | OTW            | On-Track      | OTW         | Total           |
| NET WAGERED                      | \$7,746,488.60 | \$4,065,084.00 | \$128,053.10  | \$51,923.60 | \$11,991,549.30 |
| COMMISSIONS:                     |                |                |               |             |                 |
| Licensee                         | 562,941.09     | 261,809.57     | 12,079.90     | 4,299.27    | \$841,129.83    |
| Purses                           | 570,688.05     | 304,882.17     | 9,061.35      | 3,894.29    | \$888,525.86    |
| Host Track                       | 362,538.55     | 182,592.76     | 3,841.62      | 1,557.73    | \$550,530.66    |
| State Tax                        | 154,929.88     | 81,301.75      | 2,561.05      | 1,038.47    | \$239,831.15    |
| County Tax (See Note 4)          | 0.00           | 18,292.89      | 0.00          | 233.66      | \$18,526.55     |
| City Tax (See Note 4)            | 0.00           | 18,292.89      | 0.00          | 233.66      | \$18,526.55     |
| State Auditor                    | 7,746.49       | 4,065.08       | 0.00          | 51.92       | \$11,863.49     |
| Breeding Development Fund        |                |                |               |             |                 |
| Special Account (B.D.F.S.A.)     | 0.00           | 0.00           | 439.29        | 0.00        | \$439.29        |
| OTHERS:                          |                |                |               |             |                 |
| Breakage                         | 21,216.72      | 11,565.71      | 453.47        | 176.00      | \$33,411.90     |
| Outstanding Tickets              | 23,518.21      | 7,759.94       | 0.00          | 0.00        | \$31,278.15     |
| TOTAL COMMISSIONS<br>AND OTHERS: | \$1,703,578.99 | \$890,562.76   | \$28,436.68   | \$11,485.00 | \$2,634,063.43  |
| NET PAID TO THE PUBLIC           | \$6,042,909.61 | \$3,174,521.24 | \$99,616.42   | \$40,438.60 | \$9,357,485.87  |