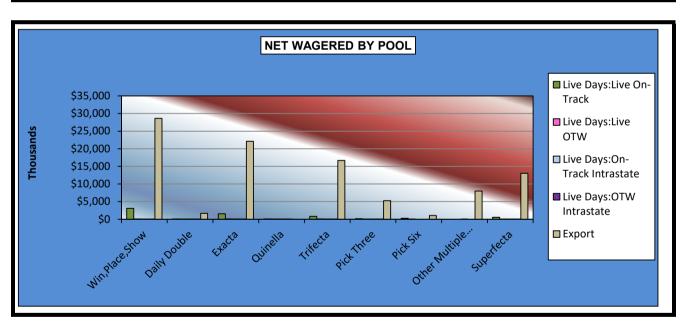

### OKLAHOMA HORSE RACING COMMISSION STATISTICAL REPORT OF OPERATIONS ALL TRACKS - LIVE DAYS AND SIMULCAST DAYS NET WAGERED BY POOL JANUARY 1, 2019 THROUGH DECEMBER 31, 2019

|                      |                |              | Live Days    |                     |                  |                  |
|----------------------|----------------|--------------|--------------|---------------------|------------------|------------------|
|                      | Live Ra        | ces          | Intrastate I | Intrastate Import ( |                  | Grand            |
|                      | On-Track       | OTW          | On-Track     | OTW                 | Export           | Total            |
| Win,Place,Show       | \$3,815,434.00 | \$51,138.00  | \$16,390.00  | \$2,904.00          | \$36,415,604.07  | \$40,301,470.07  |
| Daily Double         | 81,490.00      | 8,757.00     | 901.00       | 116.00              | 7,100,869.81     | \$7,192,133.81   |
| Exacta               | 1,856,516.00   | 73,807.00    | 9,859.00     | 5,013.00            | 22,969,895.31    | \$24,915,090.31  |
| Quinella             | 98,811.00      | 6,240.00     | 483.00       | 172.00              | 0.00             | \$105,706.00     |
| Trifecta             | 978,442.50     | 60,585.00    | 8,196.50     | 5,006.50            | 23,265,231.22    | \$24,317,461.72  |
| Pick Three           | 147,776.00     | 17,810.00    | 590.00       | 60.00               | 6,757,025.49     | \$6,923,261.49   |
| Pick Six             | 278,724.50     | 38,986.50    | 297.60       | 0.00                | 1,037,313.25     | \$1,355,321.85   |
| Other Multiple Picks | 4,078.00       | 0.00         | 2,957.30     | 12.00               | 8,050,749.07     | \$8,057,796.37   |
| Superfecta           | 620,343.80     | 39,053.30    | 7,722.10     | 2,756.60            | 13,527,747.80    | \$14,197,623.60  |
| NET WAGERED          | \$7,881,615.80 | \$296,376.80 | \$47,396.50  | \$16,040.10         | \$119,124,436.02 | \$127,365,865.22 |