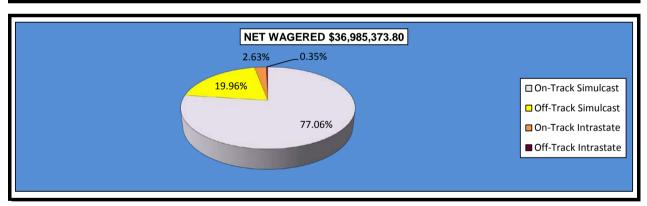

#### OKLAHOMA HORSE RACING COMMISSION STATISTICAL REPORT OF OPERATIONS ALL TRACKS-LIVE RACE DAYS AND SIMULCAST DAYS DISTRIBUTION SUMMARY OF NET WAGERED-SIMULCAST DAYS JANUARY 1, 2015 THROUGH DECEMBER 31, 2015

|                              |                 | Simulcast Days |              |              |                 |  |  |  |  |  |
|------------------------------|-----------------|----------------|--------------|--------------|-----------------|--|--|--|--|--|
|                              | Simulca         | st             | Intrasta     | te           | Grand           |  |  |  |  |  |
|                              | On-Track        | OTW            | On-Track     | OTW          | Total           |  |  |  |  |  |
|                              |                 |                |              |              |                 |  |  |  |  |  |
| NET WAGERED                  | \$28,499,214.20 | \$7,383,594.80 | \$973,199.30 | \$129,365.50 | \$36,985,373.80 |  |  |  |  |  |
| COMMISSIONS:                 |                 |                |              |              |                 |  |  |  |  |  |
| Licensee                     | 2,237,735.26    | 510,919.33     | 85,553.04    | 9,889.44     | 2,844,097.07    |  |  |  |  |  |
| Purses                       | 1,907,458.06    | 530,128.56     | 79,783.78    | 9,228.08     | 2,526,598.48    |  |  |  |  |  |
| Host Track                   | 1,410,216.39    | 319,342.71     | 36,994.22    | 5,174.64     | 1,771,727.96    |  |  |  |  |  |
| State Tax                    | 228,291.82      | 147,590.29     | 5,047.27     | 2,587.31     | 383,516.69      |  |  |  |  |  |
| County Tax (See Note 4)      | 0.00            | 33,226.18      | 0.00         | 582.14       | 33,808.32       |  |  |  |  |  |
| City Tax (See Note 4)        | 0.00            | 33,226.18      | 0.00         | 582.14       | 33,808.32       |  |  |  |  |  |
| State Auditor                | 28,499.21       | 7,383.59       | 0.00         | 129.36       | 36,012.16       |  |  |  |  |  |
| Breeding Development Fund    |                 |                |              |              |                 |  |  |  |  |  |
| Special Account (B.D.F.S.A.) | 0.00            | 0.00           | 788.93       | 0.00         | 788.93          |  |  |  |  |  |
| OTHERS:                      |                 |                |              |              |                 |  |  |  |  |  |
| Breakage                     | 163,708.51      | 24,168.34      | 4,636.84     | 425.80       | 192,939.49      |  |  |  |  |  |
| Unclaimed Tickets            | 0.00            | 0.00           | 0.00         | 0.00         | 0.00            |  |  |  |  |  |
| TOTAL COMMISSIONS            |                 |                |              |              |                 |  |  |  |  |  |
| AND OTHERS:                  | \$5,975,909.25  | \$1,605,985.18 | \$212,804.08 | \$28,598.91  | \$7,823,297.42  |  |  |  |  |  |
| NET PAID TO THE PUBLIC       | \$22,523,304.95 | \$5,777,609.62 | \$760,395.22 | \$100,766.59 | \$29,162,076.38 |  |  |  |  |  |