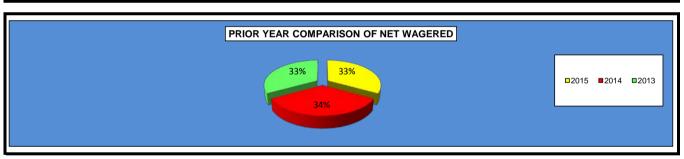

|                           | 2015            | 2014            | 2013            | 2014 to 2015<br>Increase<br>(Decrease) | % Increase (Decrease) | 2013 to 2014<br>Increase<br>(Decrease) | % Increase (Decrease) |
|---------------------------|-----------------|-----------------|-----------------|----------------------------------------|-----------------------|----------------------------------------|-----------------------|
| NET WAGERED               | \$65,232,658.00 | \$66,227,646.40 | \$65,148,014.89 | (\$994,988.40)                         | -1.50%                | \$1,079,631.51                         | 1.66%                 |
| COMMISSIONS:              |                 |                 |                 |                                        |                       |                                        |                       |
| Licensee                  | 6,808,964.61    | 6,863,981.19    | 6,848,013.33    | (55,016.58)                            | -0.80%                | 15,967.86                              | 0.23%                 |
| Purses                    | 5,674,249.21    | 5,754,391.44    | 5,799,112.74    | (80,142.23)                            | -1.39%                | (44,721.30)                            | -0.77%                |
| Host Track                | 2,699,515.21    | 2,580,049.66    | 2,395,041.93    | 119,465.55                             | 4.63%                 | 185,007.73                             | 7.72%                 |
| State Tax                 | 1,156,620.53    | 1,151,367.91    | 1,143,243.90    | 5,252.62                               | 0.46%                 | 8,124.01                               | 0.71%                 |
| County Tax (See Note 4)   | 61,570.14       | 56,067.89       | 43,937.11       | 5,502.25                               | 9.81%                 | 12,130.78                              | 27.61%                |
| City Tax (See Note 4)     | 61,570.14       | 56,067.89       | 43,937.11       | 5,502.25                               | 9.81%                 | 12,130.78                              | 27.61%                |
| State Auditor             | 54,580.19       | 54,436.24       | 52,996.31       | 143.95                                 | 0.26%                 | 1,439.93                               | 2.72%                 |
| Breeding Development Fund |                 |                 |                 |                                        |                       |                                        |                       |
| Special Account           | 74,899.64       | 73,400.66       | 75,070.69       | 1,498.98                               | 2.04%                 | (1,670.03)                             | -2.22%                |
| OTHERS:                   |                 |                 |                 |                                        |                       |                                        |                       |
| Breakage                  | 336,414.60      | 334,824.04      | 306,047.57      | 1,590.56                               | 0.48%                 | 28,776.47                              | 9.40%                 |
| Unclaimed Tickets         | 332,895.84      | 344,719.94      | 409,132.91      | (11,824.10)                            | -3.43%                | (64,412.97)                            | -15.74%               |
| TOTAL COMMISSIONS AND     |                 |                 |                 |                                        |                       |                                        |                       |
| OTHERS                    | \$17,261,280.11 | \$17,269,306.86 | \$17,116,533.60 | (\$8,026.75)                           | -0.05%                | \$152,773.26                           | 0.89%                 |
| TOTAL COMMISSIONS         |                 |                 |                 |                                        |                       |                                        |                       |
| RECEIVED FROM GUEST       |                 |                 |                 |                                        |                       |                                        |                       |
| FACILITIES                | \$3,111,844.94  | \$2,789,410.73  | \$2,780,445.31  | \$322,434.21                           | 11.56%                | \$8,965.42                             | 0.32%                 |
| NET PAID TO PUBLIC        | \$51,083,222.83 | \$51,747,750.27 | \$50,811,926.60 | (\$664,527.44)                         | -1.28%                | \$935,823.67                           | 1.84%                 |