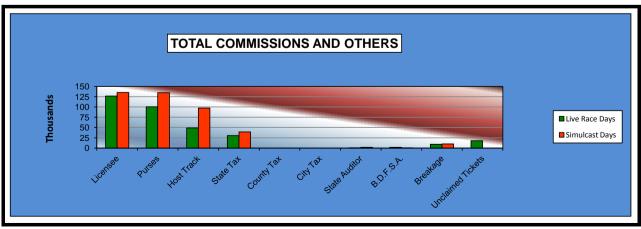

#### OKLAHOMA HORSE RACING COMMISSION STATISTICAL REPORT OF OPERATIONS ALL TRACKS-LIVE RACE DAYS AND SIMULCAST DAYS DISTRIBUTION SUMMARY OF NET WAGERED JANUARY 1, 2015 THROUGH DECEMBER 31, 2015

|                                | Live<br>Days    | Simulcast<br>Days | Total           | Guest<br>Facilities<br>(see Note 1) | Grand<br>Total                          |
|--------------------------------|-----------------|-------------------|-----------------|-------------------------------------|-----------------------------------------|
| NET WAGERED                    | \$28,247,284.20 | \$36,985,373.80   | \$65,232,658.00 | \$88,203,145.66                     | \$153,435,803.66                        |
| COMMISSIONS:                   |                 |                   |                 |                                     |                                         |
| Licensee                       | \$2,342,134.75  | \$2,844,097.07    | \$5,186,231.82  | \$1,622,732.79                      | \$6,808,964.61                          |
| Purses                         | 1,988,891.79    | 2,526,598.48      | 4,515,490.27    | 1,158,758.94                        | 5,674,249.21                            |
| Host Track                     | 927,787.25      | 1,771,727.96      | 2,699,515.21    | 0.00                                | 2,699,515.21                            |
| State Tax                      | 489,868.53      | 383,516.69        | 873,385.22      | 283,235.31                          | 1,156,620.53                            |
| County Tax (See Note 4)        | 27,761.82       | 33,808.32         | 61,570.14       | 0.00                                | 61,570.14                               |
| City Tax (See Note 4)          | 27,761.82       | 33,808.32         | 61,570.14       | 0.00                                | 61,570.14                               |
| State Auditor                  | 18,568.03       | 36,012.16         | 54,580.19       | 0.00                                | 54,580.19                               |
| Breeding Development Fund      |                 |                   |                 |                                     |                                         |
| Special Account (B.D.F.S.A.)   | 26,992.81       | 788.93            | 27,781.74       | 47,117.90                           | 74,899.64                               |
| OTHERS:                        |                 |                   |                 |                                     |                                         |
| Breakage                       | 143,475.11      | 192,939.49        | 336,414.60      | 0.00                                | 336,414.60                              |
| Unclaimed Tickets (See Note 3) | 332,895.84      | 0.00              | 332,895.84      | 0.00                                | 332,895.84                              |
| TOTAL COMMISSIONS AND OTHERS:  | \$6,326,137.75  | \$7,823,297.42    | \$14,149,435.17 | \$3,111,844.94                      | \$17,261,280.11                         |
| NET PAID TO THE PUBLIC         | \$21,921,146.45 | \$29,162,076.38   | \$51,083,222.83 |                                     | , , , , , , , , , , , , , , , , , , , , |