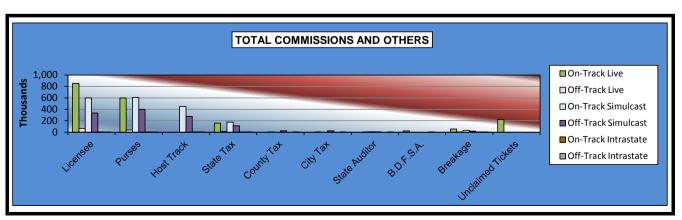

#### OKLAHOMA HORSE RACING COMMISSION STATISTICAL REPORT OF OPERATIONS ALL TRACKS-LIVE RACE DAYS AND SIMULCAST DAYS DISTRIBUTION SUMMARY OF NET WAGERED JANUARY 1, 2015 THROUGH DECEMBER 31, 2015

|                                | Live<br>Days    | Simulcast<br>Days | Total           | Guest<br>Facilities<br>(see Note 1) | Grand<br>Total                          |
|--------------------------------|-----------------|-------------------|-----------------|-------------------------------------|-----------------------------------------|
| NET WAGERED                    | \$28,247,284.20 | \$36,985,373.80   | \$65,232,658.00 | \$88,203,145.66                     | \$153,435,803.66                        |
| COMMISSIONS:                   |                 |                   |                 |                                     |                                         |
| Licensee                       | \$2,342,134.75  | \$2,844,097.07    | \$5,186,231.82  | \$1,622,732.79                      | \$6,808,964.61                          |
| Purses                         | 1,988,891.79    | 2,526,598.48      | 4,515,490.27    | 1,158,758.94                        | 5,674,249.21                            |
| Host Track                     | 927,787.25      | 1,771,727.96      | 2,699,515.21    | 0.00                                | 2,699,515.21                            |
| State Tax                      | 489,868.53      | 383,516.69        | 873,385.22      | 283,235.31                          | 1,156,620.53                            |
| County Tax (See Note 4)        | 27,761.82       | 33,808.32         | 61,570.14       | 0.00                                | 61,570.14                               |
| City Tax (See Note 4)          | 27,761.82       | 33,808.32         | 61,570.14       | 0.00                                | 61,570.14                               |
| State Auditor                  | 18,568.03       | 36,012.16         | 54,580.19       | 0.00                                | 54,580.19                               |
| Breeding Development Fund      |                 |                   |                 |                                     |                                         |
| Special Account (B.D.F.S.A.)   | 26,992.81       | 788.93            | 27,781.74       | 47,117.90                           | 74,899.64                               |
| OTHERS:                        |                 |                   |                 |                                     |                                         |
| Breakage                       | 143,475.11      | 192,939.49        | 336,414.60      | 0.00                                | 336,414.60                              |
| Unclaimed Tickets (See Note 3) | 332,895.84      | 0.00              | 332,895.84      | 0.00                                | 332,895.84                              |
| TOTAL COMMISSIONS AND OTHERS:  | \$6,326,137.75  | \$7,823,297.42    | \$14,149,435.17 | \$3,111,844.94                      | \$17,261,280.11                         |
| NET PAID TO THE PUBLIC         | \$21,921,146.45 | \$29,162,076.38   | \$51,083,222.83 |                                     | , , , , , , , , , , , , , , , , , , , , |