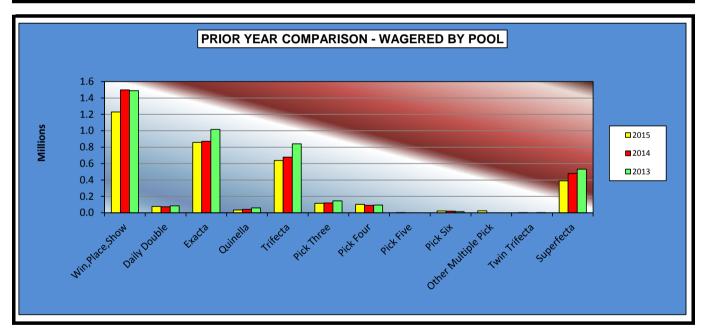

|                     | 2015            | 2014            | 2013            | 2014 to 2015<br>Increase<br>(Decrease) | % Increase (Decrease) | 2013 to 2014<br>Increase<br>(Decrease) | % Increase (Decrease) |
|---------------------|-----------------|-----------------|-----------------|----------------------------------------|-----------------------|----------------------------------------|-----------------------|
| Win,Place,Show      | \$22,053,771.00 | 21,566,816.00   | 19,569,060.00   | 486,955.00                             | 2.26%                 | 1,997,756.00                           | 10.21%                |
| Daily Double        | 1,110,180.30    | 1,127,695.00    | 1,092,967.50    | (17,514.70)                            | -1.55%                | 34,727.50                              | 3.18%                 |
| Exacta              | 14,862,020.70   | 15,792,771.70   | 16,258,764.50   | (930,751.00)                           | -5.89%                | (465,992.80)                           | -2.87%                |
| Quinella            | 208,785.50      | 192,221.60      | 326,848.00      | 16,563.90                              | 8.62%                 | (134,626.40)                           | -41.19%               |
| Trifecta            | 12,270,187.90   | 13,132,964.70   | 13,641,078.10   | (862,776.80)                           | -6.57%                | (508,113.40)                           | -3.72%                |
| Pick Three          | 1,884,731.80    | 1,851,401.70    | 1,986,124.40    | 33,330.10                              | 1.80%                 | (134,722.70)                           | -6.78%                |
| Pick Four           | 2,836,553.50    | 2,877,740.40    | 2,681,114.40    | (41,186.90)                            | -1.43%                | 196,626.00                             | 7.33%                 |
| Pick Five           | 693.50          | 0.00            | 0.00            | 693.50                                 | 100.00%               | 0.00                                   | 0.00%                 |
| Pick Six            | 707,381.80      | 681,301.60      | 542,294.50      | 26,080.20                              | 3.83%                 | 139,007.10                             | 25.63%                |
| Other Multiple Pick | 703,293.90      | 0.00            | 0.00            | 703,293.90                             | 100.00%               | 0.00                                   | 0.00%                 |
| Twin Trifecta       | 8,502.70        | 1,724.10        | 639.80          | 6,778.60                               | 393.17%               | 1,084.30                               | 169.47%               |
| Superfecta          | 8,586,555.40    | 9,003,009.60    | 9,049,123.69    | (416,454.20)                           | -4.63%                | (46,114.09)                            | -0.51%                |
|                     |                 |                 |                 |                                        |                       |                                        |                       |
| NET WAGERED         | \$65,232,658.00 | \$66,227,646.40 | \$65,148,014.89 | (\$994,988.40)                         | -1.50%                | \$1,079,631.51                         | 1.66%                 |