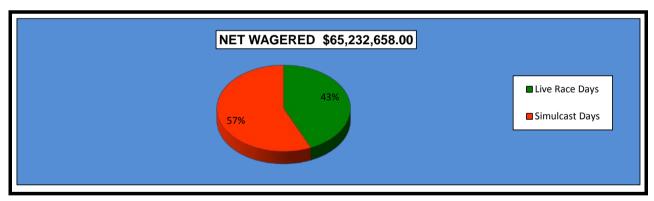

#### OKLAHOMA HORSE RACING COMMISSION STATISTICAL REPORT OF OPERATIONS ALL TRACKS-LIVE RACE DAYS AND SIMULCAST DAYS DISTRIBUTION SUMMARY OF NET WAGERED JANUARY 1, 2015 THROUGH DECEMBER 31, 2015

|                                | Live<br>Days    | Simulcast<br>Days | Total           | Guest<br>Facilities<br>(see Note 1) | Grand<br>Total                          |
|--------------------------------|-----------------|-------------------|-----------------|-------------------------------------|-----------------------------------------|
| NET WAGERED                    | \$28,247,284.20 | \$36,985,373.80   | \$65,232,658.00 | \$88,203,145.66                     | \$153,435,803.66                        |
| COMMISSIONS:                   |                 |                   |                 |                                     |                                         |
| Licensee                       | \$2,342,134.75  | \$2,844,097.07    | \$5,186,231.82  | \$1,622,732.79                      | \$6,808,964.61                          |
| Purses                         | 1,988,891.79    | 2,526,598.48      | 4,515,490.27    | 1,158,758.94                        | 5,674,249.21                            |
| Host Track                     | 927,787.25      | 1,771,727.96      | 2,699,515.21    | 0.00                                | 2,699,515.21                            |
| State Tax                      | 489,868.53      | 383,516.69        | 873,385.22      | 283,235.31                          | 1,156,620.53                            |
| County Tax (See Note 4)        | 27,761.82       | 33,808.32         | 61,570.14       | 0.00                                | 61,570.14                               |
| City Tax (See Note 4)          | 27,761.82       | 33,808.32         | 61,570.14       | 0.00                                | 61,570.14                               |
| State Auditor                  | 18,568.03       | 36,012.16         | 54,580.19       | 0.00                                | 54,580.19                               |
| Breeding Development Fund      |                 |                   |                 |                                     |                                         |
| Special Account (B.D.F.S.A.)   | 26,992.81       | 788.93            | 27,781.74       | 47,117.90                           | 74,899.64                               |
| OTHERS:                        |                 |                   |                 |                                     |                                         |
| Breakage                       | 143,475.11      | 192,939.49        | 336,414.60      | 0.00                                | 336,414.60                              |
| Unclaimed Tickets (See Note 3) | 332,895.84      | 0.00              | 332,895.84      | 0.00                                | 332,895.84                              |
| TOTAL COMMISSIONS AND OTHERS:  | \$6,326,137.75  | \$7,823,297.42    | \$14,149,435.17 | \$3,111,844.94                      | \$17,261,280.11                         |
| NET PAID TO THE PUBLIC         | \$21,921,146.45 | \$29,162,076.38   | \$51,083,222.83 |                                     | , , , , , , , , , , , , , , , , , , , , |