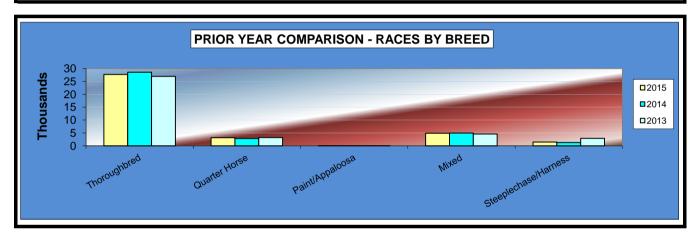

#### OKLAHOMA HORSE RACING COMMISSION STATISTICAL REPORT OF OPERATIONS ALL TRACKS-LIVE RACE DAYS AND SIMULCAST DAYS PRIOR YEAR COMPARISON-NUMBER OF RACES BY BREED JANUARY 1, 2015 THROUGH DECEMBER 31, 2015

|                      | 2015    | 2014    | 2013    | 2014 to 2015<br>Increase<br>(Decrease) | %<br>Increase<br>(Decrease) | 2013 to 2014<br>Increase<br>(Decrease) | %<br>Increase<br>(Decrease) |
|----------------------|---------|---------|---------|----------------------------------------|-----------------------------|----------------------------------------|-----------------------------|
|                      |         |         |         |                                        |                             |                                        |                             |
| Thoroughbred         | 91,140  | 98,968  | 99,449  | (7,828)                                | -7.91%                      | (481)                                  | -0.48%                      |
| Quarter Horse        | 9,510   | 9,860   | 10,261  | (350)                                  | -3.55%                      | (401)                                  | -3.91%                      |
| Paint/Appaloosa      | 199     | 121     | 144     | 78                                     | 64.46%                      | (23)                                   | -15.97%                     |
| Mixed                | 16,817  | 16,861  | 18,552  | (44)                                   | -0.26%                      | (1,691)                                | -9.11%                      |
| Steeplechase/Harness | 9,374   | 11,071  | 18,608  | (1,697)                                | -15.33%                     | (7,537)                                | -40.50%                     |
| OTW (See Note 2)     | 0       | 0       | 0       | 0                                      | 0.00%                       | 0                                      | 0.00%                       |
| TOTAL RACES          | 127,040 | 136,881 | 147,014 | (9,841)                                | -7.19%                      | (10,133)                               | -6.89%                      |