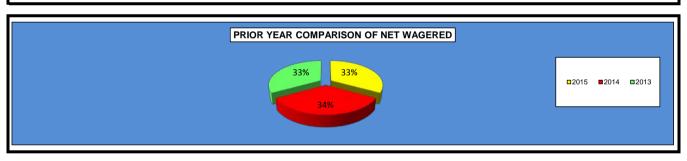

### OKLAHOMA HORSE RACING COMMISSION STATISTICAL REPORT OF OPERATIONS ALL TRACKS-LIVE RACE DAYS AND SIMULCAST DAYS PRIOR YEAR COMPARISON-DISTRIBUTION SUMMARY OF NET WAGERED JANUARY 1, 2015 THROUGH DECEMBER 31, 2015

|                           | 2015            | 2014            | 2013            | 2014 to 2015<br>Increase<br>(Decrease) | % Increase (Decrease) | 2013 to 2014<br>Increase<br>(Decrease) | % Increase (Decrease) |
|---------------------------|-----------------|-----------------|-----------------|----------------------------------------|-----------------------|----------------------------------------|-----------------------|
| NET WAGERED               | \$65,232,658.00 | \$66,227,646.40 | \$65,148,014.89 | (\$994,988.40)                         | -1.50%                | \$1,079,631.51                         | 1.66%                 |
| COMMISSIONS:              |                 |                 |                 |                                        |                       |                                        |                       |
| Licensee                  | 6,808,964.61    | 6,863,981.19    | 6,848,013.33    | (55,016.58)                            | -0.80%                | 15,967.86                              | 0.23%                 |
| Purses                    | 5,674,249.21    | 5,754,391.44    | 5,799,112.74    | (80,142.23)                            | -1.39%                | (44,721.30)                            | -0.77%                |
| Host Track                | 2,699,515.21    | 2,580,049.66    | 2,395,041.93    | 119,465.55                             | 4.63%                 | 185,007.73                             | 7.72%                 |
| State Tax                 | 1,156,620.53    | 1,151,367.91    | 1,143,243.90    | 5,252.62                               | 0.46%                 | 8,124.01                               | 0.71%                 |
| County Tax (See Note 4)   | 61,570.14       | 56,067.89       | 43,937.11       | 5,502.25                               | 9.81%                 | 12,130.78                              | 27.61%                |
| City Tax (See Note 4)     | 61,570.14       | 56,067.89       | 43,937.11       | 5,502.25                               | 9.81%                 | 12,130.78                              | 27.61%                |
| State Auditor             | 54,580.19       | 54,436.24       | 52,996.31       | 143.95                                 | 0.26%                 | 1,439.93                               | 2.72%                 |
| Breeding Development Fund |                 |                 |                 |                                        |                       |                                        |                       |
| Special Account           | 74,899.64       | 73,400.66       | 75,070.69       | 1,498.98                               | 2.04%                 | (1,670.03)                             | -2.22%                |
| OTHERS:                   |                 |                 |                 |                                        |                       |                                        |                       |
| Breakage                  | 336,414.60      | 334,824.04      | 306,047.57      | 1,590.56                               | 0.48%                 | 28,776.47                              | 9.40%                 |
| Unclaimed Tickets         | 332,895.84      | 344,719.94      | 409,132.91      | (11,824.10)                            | -3.43%                | (64,412.97)                            | -15.74%               |
| TOTAL COMMISSIONS AND     |                 |                 |                 |                                        |                       |                                        |                       |
| OTHERS                    | \$17,261,280.11 | \$17,269,306.86 | \$17,116,533.60 | (\$8,026.75)                           | -0.05%                | \$152,773.26                           | 0.89%                 |
| TOTAL COMMISSIONS         |                 |                 |                 |                                        |                       |                                        |                       |
| RECEIVED FROM GUEST       |                 |                 |                 |                                        |                       |                                        |                       |
| FACILITIES                | \$3,111,844.94  | \$2,789,410.73  | \$2,780,445.31  | \$322,434.21                           | 11.56%                | \$8,965.42                             | 0.32%                 |
| NET PAID TO PUBLIC        | \$51,083,222.83 | \$51,747,750.27 | \$50,811,926.60 | (\$664,527.44)                         | -1.28%                | \$935,823.67                           | 1.84%                 |