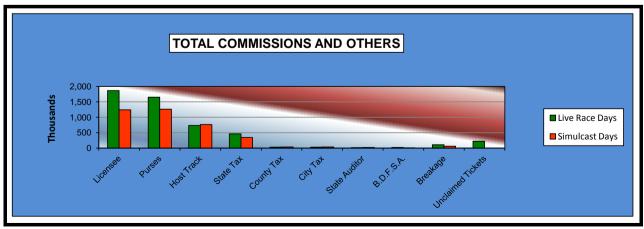

#### OKLAHOMA HORSE RACING COMMISSION STATISTICAL REPORT OF OPERATIONS ALL TRACKS-LIVE RACE DAYS AND SIMULCAST DAYS DISTRIBUTION SUMMARY OF NET WAGERED JANUARY 1, 2015 THROUGH DECEMBER 31, 2015

|                                | Live<br>Days    | Simulcast<br>Days | Total           | Guest<br>Facilities<br>(see Note 1) | Grand<br>Total                          |
|--------------------------------|-----------------|-------------------|-----------------|-------------------------------------|-----------------------------------------|
| NET WAGERED                    | \$28,247,284.20 | \$36,985,373.80   | \$65,232,658.00 | \$88,203,145.66                     | \$153,435,803.66                        |
| COMMISSIONS:                   |                 |                   |                 |                                     |                                         |
| Licensee                       | \$2,342,134.75  | \$2,844,097.07    | \$5,186,231.82  | \$1,622,732.79                      | \$6,808,964.61                          |
| Purses                         | 1,988,891.79    | 2,526,598.48      | 4,515,490.27    | 1,158,758.94                        | 5,674,249.21                            |
| Host Track                     | 927,787.25      | 1,771,727.96      | 2,699,515.21    | 0.00                                | 2,699,515.21                            |
| State Tax                      | 489,868.53      | 383,516.69        | 873,385.22      | 283,235.31                          | 1,156,620.53                            |
| County Tax (See Note 4)        | 27,761.82       | 33,808.32         | 61,570.14       | 0.00                                | 61,570.14                               |
| City Tax (See Note 4)          | 27,761.82       | 33,808.32         | 61,570.14       | 0.00                                | 61,570.14                               |
| State Auditor                  | 18,568.03       | 36,012.16         | 54,580.19       | 0.00                                | 54,580.19                               |
| Breeding Development Fund      |                 |                   |                 |                                     |                                         |
| Special Account (B.D.F.S.A.)   | 26,992.81       | 788.93            | 27,781.74       | 47,117.90                           | 74,899.64                               |
| OTHERS:                        |                 |                   |                 |                                     |                                         |
| Breakage                       | 143,475.11      | 192,939.49        | 336,414.60      | 0.00                                | 336,414.60                              |
| Unclaimed Tickets (See Note 3) | 332,895.84      | 0.00              | 332,895.84      | 0.00                                | 332,895.84                              |
| TOTAL COMMISSIONS AND OTHERS:  | \$6,326,137.75  | \$7,823,297.42    | \$14,149,435.17 | \$3,111,844.94                      | \$17,261,280.11                         |
| NET PAID TO THE PUBLIC         | \$21,921,146.45 | \$29,162,076.38   | \$51,083,222.83 |                                     | , , , , , , , , , , , , , , , , , , , , |