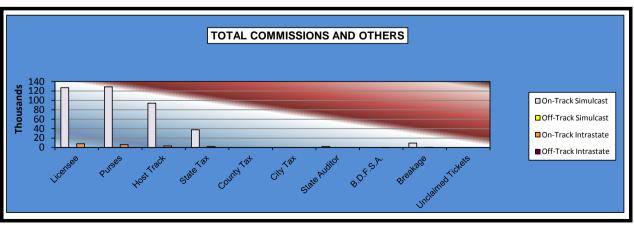

|                                  | Live<br>Days   | Simulcast<br>Days | Total           | Guest<br>Facilities<br>(See Note 1) | Grand<br>Total  |
|----------------------------------|----------------|-------------------|-----------------|-------------------------------------|-----------------|
| NET WAGERED                      | \$3,753,853.20 | \$17,803,777.30   | \$21,557,630.50 | \$2,545,995.14                      | \$24,103,625.64 |
| COMMISSIONS:                     |                |                   |                 |                                     |                 |
| Licensee                         | \$352,583.78   | \$1,470,372.34    | 1,822,956.12    | \$54,184.06                         | \$1,877,140.18  |
| Purses                           | 239,601.14     | 1,128,679.72      | 1,368,280.86    | 25,780.30                           | 1,394,061.16    |
| Host Track                       | 147,126.21     | 911,438.17        | 1,058,564.38    | 0.00                                | 1,058,564.38    |
| State Tax                        | 0.00           | 0.00              | 0.00            | 0.00                                | 0.00            |
| County Tax                       | 0.00           | 0.00              | 0.00            | 0.00                                | 0.00            |
| City Tax                         | 0.00           | 0.00              | 0.00            | 0.00                                | 0.00            |
| State Auditor                    | 2,913.81       | 17,084.63         | 19,998.44       | 0.00                                | 19,998.44       |
| Breeding Development Fund        |                |                   |                 |                                     |                 |
| Special Account (B.D.F.S.A.)     | 3,924.26       | 37.50             | 3,961.76        | 535.49                              | 4,497.25        |
| OTHERS:                          |                |                   |                 |                                     |                 |
| Breakage                         | 25,130.93      | 123,032.63        | 148,163.56      | 0.00                                | 148,163.56      |
| Unclaimed Tickets                | 94,149.81      | 0.00              | 94,149.81       | 0.00                                | 94,149.81       |
| TOTAL COMMISSIONS<br>AND OTHERS: | \$865,429.94   | \$3,650,644.99    | \$4,516,074.93  | \$80,499.85                         | \$4,596,574.78  |
| NET PAID TO THE PUBLIC           | \$2,888,423.26 | \$14,153,132.31   | \$17,041,555.57 |                                     |                 |