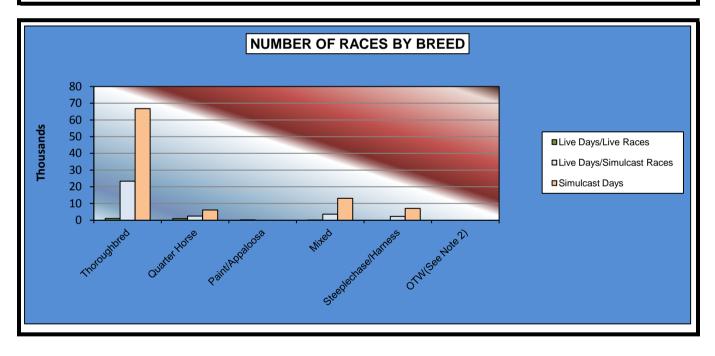

#### OKLAHOMA HORSE RACING COMMISSION STATISTICAL REPORT OF OPERATIONS ALL TRACKS-LIVE RACE DAYS AND SIMULCAST DAYS NUMBER OF RACES BY BREED JANUARY 1, 2015 THROUGH DECEMBER 31, 2015

|                      | Live Days Live Days Simulcast Races Races |        | Simulcast<br>Days | Total<br>Live<br>Races | Total<br>Simulcast<br>Races | Grand<br>Total |
|----------------------|-------------------------------------------|--------|-------------------|------------------------|-----------------------------|----------------|
|                      |                                           |        |                   |                        |                             |                |
| Thoroughbred         | 1,033                                     | 23,328 | 66,779            | 1,033                  | 90,107                      | 91,140         |
| Quarter Horse        | 926                                       | 2,435  | 6,149             | 926                    | 8,584                       | 9,510          |
| Paint/Appaloosa      | 199                                       | 0      | 0                 | 199                    | 0                           | 199            |
| Mixed                | 18                                        | 3,662  | 13,137            | 18                     | 16,799                      | 16,817         |
| Steeplechase/Harness | 0                                         | 2,320  | 7,054             | 0                      | 9,374                       | 9,374          |
| OTW(See Note 2)      | 0                                         | 0      | 0                 | 0                      | 0                           | 0              |
| Total Races          | 2,176                                     | 31,745 | 93,119            | 2,176                  | 124,864                     | 127,040        |