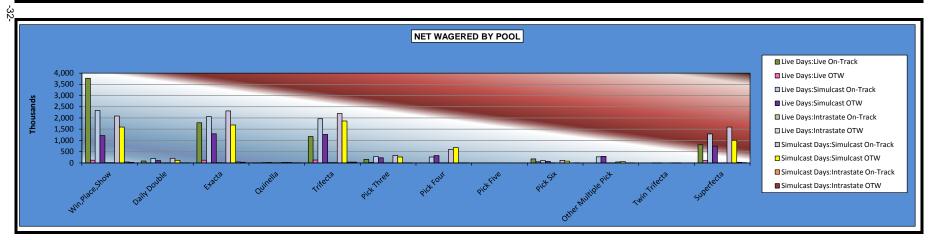

#### OKLAHOMA HORSE RACING COMMISSION STATISTICAL REPORT OF OPERATIONS ALL TRACKS-LIVE RACE DAYS AND SIMULCAST DAYS NET WAGERED BY POOL JANUARY 1, 2015 THROUGH DECEMBER 31, 2015

|                     | Live Days      |              |                 |                |             |             | Simulcas        | st Days        |              |              |                 |                 |                 |
|---------------------|----------------|--------------|-----------------|----------------|-------------|-------------|-----------------|----------------|--------------|--------------|-----------------|-----------------|-----------------|
|                     | Live Ra        | ces          | Simulcast       | t Races        | Intrasta    | ite         | Simulcas        | t Races        | Intrast      | ate          | To              | tal             | Grand           |
|                     | On-Track       | OTW          | On-Track        | OTW            | On-Track    | OTW         | On-Track        | OTW            | On-Track     | OTW          | On-Track        | OTW             | Total           |
| Win,Place,Show      | \$4,638,422.00 | \$122,030.00 | \$3,796,527.00  | \$1,217,677.00 | \$23,591.00 | \$13,684.00 | \$10,328,381.00 | \$1,598,221.00 | \$284,245.00 | \$30,993.00  | \$19,071,166.00 | \$2,982,605.00  | \$22,053,771.00 |
| Daily Double        | 104,972.00     | 9,307.00     | 245,952.00      | 105,694.00     | 656.00      | 527.00      | 503,923.80      | 116,807.50     | 19,963.00    | 2,378.00     | 875,466.80      | 234,713.50      | 1,110,180.30    |
| Exacta              | 2,102,359.00   | 121,070.00   | 2,833,215.10    | 1,296,455.70   | 20,541.00   | 8,706.00    | 6,503,498.80    | 1,690,647.60   | 254,723.50   | 30,804.00    | 11,714,337.40   | 3,147,683.30    | 14,862,020.70   |
| Quinella            | 76,631.00      | 718.00       | 18,529.40       | 18,148.70      | 1,794.50    | 1,072.00    | 51,267.50       | 23,002.40      | 15,181.50    | 2,440.50     | 163,403.90      | 45,381.60       | 208,785.50      |
| Trifecta            | 1,393,371.00   | 127,827.00   | 2,578,746.50    | 1,265,381.80   | 18,195.00   | 10,548.00   | 4,801,917.10    | 1,863,371.00   | 175,766.50   | 35,064.00    | 8,967,996.10    | 3,302,191.80    | 12,270,187.90   |
| Pick Three          | 174,424.00     | 23,884.00    | 371,345.20      | 226,485.80     | 1,059.00    | 337.00      | 794,237.70      | 265,750.60     | 25,021.00    | 2,187.50     | 1,366,086.90    | 518,644.90      | 1,884,731.80    |
| Pick Four           | 0.00           | 0.00         | 418,498.30      | 328,232.70     | 696.00      | 108.00      | 1,382,720.90    | 683,923.10     | 22,334.00    | 40.50        | 1,824,249.20    | 1,012,304.30    | 2,836,553.50    |
| Pick Five           | 693.50         | 0.00         | 0.00            | 0.00           | 0.00        | 0.00        | 0.00            | 0.00           | 0.00         | 0.00         | 693.50          | 0.00            | 693.50          |
| Pick Six            | 185,593.50     | 50,965.90    | 127,537.50      | 64,128.10      | 4.00        | 0.00        | 202,444.90      | 76,345.90      | 206.00       | 156.00       | 515,785.90      | 191,595.90      | 707,381.80      |
| Other Multiple Pick | 0.00           | 0.00         | 279,522.70      | 295,037.80     | 797.00      | 1,713.50    | 57,052.30       | 57,121.10      | 4,204.50     | 7,845.00     | 341,576.50      | 361,717.40      | 703,293.90      |
| Twin Trifecta       | 0.00           | 0.00         | 118.20          | 2,009.10       | 0.00        | 0.00        | 5,581.10        | 794.30         | 0.00         | 0.00         | 5,699.30        | 2,803.40        | 8,502.70        |
| Superfecta          | 921,874.10     | 104,455.00   | 1,728,742.80    | 746,519.00     | 13,582.20   | 6,571.60    | 3,868,189.10    | 1,007,610.30   | 171,554.30   | 17,457.00    | 6,703,942.50    | 1,882,612.90    | 8,586,555.40    |
|                     |                |              |                 |                |             |             |                 |                |              |              |                 |                 |                 |
| NET WAGERED         | \$9,598,340.10 | \$560,256.90 | \$12,398,734.70 | \$5,565,769.70 | \$80,915.70 | \$43,267.10 | \$28,499,214.20 | \$7,383,594.80 | \$973,199.30 | \$129,365.50 | \$51,550,404.00 | \$13,682,254.00 | \$65,232,658.00 |