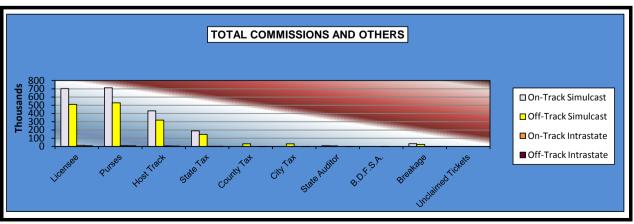

|                                  | Live<br>Days   | Simulcast<br>Days | Total           | Guest<br>Facilities<br>(See Note 1) | Grand<br>Total  |
|----------------------------------|----------------|-------------------|-----------------|-------------------------------------|-----------------|
| NET WAGERED                      | \$3,753,853.20 | \$17,803,777.30   | \$21,557,630.50 | \$2,545,995.14                      | \$24,103,625.64 |
| COMMISSIONS:                     |                |                   |                 |                                     |                 |
| Licensee                         | \$352,583.78   | \$1,470,372.34    | 1,822,956.12    | \$54,184.06                         | \$1,877,140.18  |
| Purses                           | 239,601.14     | 1,128,679.72      | 1,368,280.86    | 25,780.30                           | 1,394,061.16    |
| Host Track                       | 147,126.21     | 911,438.17        | 1,058,564.38    | 0.00                                | 1,058,564.38    |
| State Tax                        | 0.00           | 0.00              | 0.00            | 0.00                                | 0.00            |
| County Tax                       | 0.00           | 0.00              | 0.00            | 0.00                                | 0.00            |
| City Tax                         | 0.00           | 0.00              | 0.00            | 0.00                                | 0.00            |
| State Auditor                    | 2,913.81       | 17,084.63         | 19,998.44       | 0.00                                | 19,998.44       |
| Breeding Development Fund        |                |                   |                 |                                     |                 |
| Special Account (B.D.F.S.A.)     | 3,924.26       | 37.50             | 3,961.76        | 535.49                              | 4,497.25        |
| OTHERS:                          |                |                   |                 |                                     |                 |
| Breakage                         | 25,130.93      | 123,032.63        | 148,163.56      | 0.00                                | 148,163.56      |
| Unclaimed Tickets                | 94,149.81      | 0.00              | 94,149.81       | 0.00                                | 94,149.81       |
| TOTAL COMMISSIONS<br>AND OTHERS: | \$865,429.94   | \$3,650,644.99    | \$4,516,074.93  | \$80,499.85                         | \$4,596,574.78  |
| NET PAID TO THE PUBLIC           | \$2,888,423.26 | \$14,153,132.31   | \$17,041,555.57 |                                     |                 |