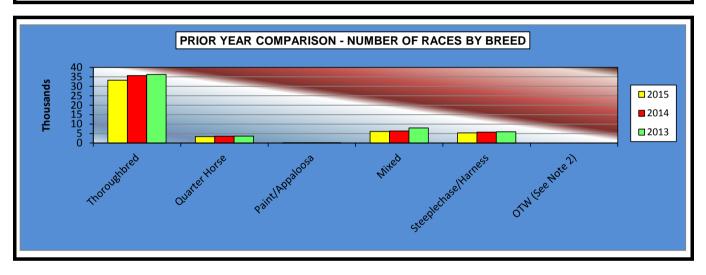

#### OKLAHOMA HORSE RACING COMMISSION STATISTICAL REPORT OF OPERATIONS ALL TRACKS-LIVE RACE DAYS AND SIMULCAST DAYS PRIOR YEAR COMPARISON-NUMBER OF RACES BY BREED JANUARY 1, 2015 THROUGH DECEMBER 31, 2015

|                      | 2015    | 2014    | 2013    | 2014 to 2015<br>Increase<br>(Decrease) | %<br>Increase<br>(Decrease) | 2013 to 2014<br>Increase<br>(Decrease) | %<br>Increase<br>(Decrease) |
|----------------------|---------|---------|---------|----------------------------------------|-----------------------------|----------------------------------------|-----------------------------|
|                      |         |         |         |                                        |                             |                                        |                             |
| Thoroughbred         | 91,140  | 98,968  | 99,449  | (7,828)                                | -7.91%                      | (481)                                  | -0.48%                      |
| Quarter Horse        | 9,510   | 9,860   | 10,261  | (350)                                  | -3.55%                      | (401)                                  | -3.91%                      |
| Paint/Appaloosa      | 199     | 121     | 144     | 78                                     | 64.46%                      | (23)                                   | -15.97%                     |
| Mixed                | 16,817  | 16,861  | 18,552  | (44)                                   | -0.26%                      | (1,691)                                | -9.11%                      |
| Steeplechase/Harness | 9,374   | 11,071  | 18,608  | (1,697)                                | -15.33%                     | (7,537)                                | -40.50%                     |
| OTW (See Note 2)     | 0       | 0       | 0       | 0                                      | 0.00%                       | 0                                      | 0.00%                       |
| TOTAL RACES          | 127,040 | 136,881 | 147,014 | (9,841)                                | -7.19%                      | (10,133)                               | -6.89%                      |