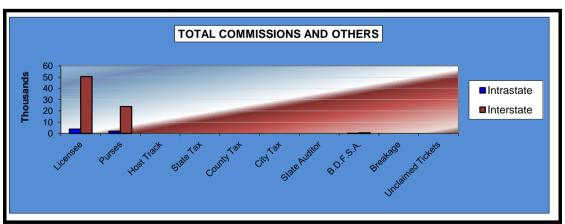

# OKLAHOMA HORSE RACING COMMISSION STATISTICAL REPORT OF OPERATIONS FAIR MEADOWS AT TULSA-LIVE RACE DAYS AND SIMULCAST DAYS DISTRIBUTION SUMMARY OF NET WAGERED-GUEST FACILITIES JANUARY 1, 2015 THROUGH DECEMBER 31, 2015

|                              | Guest Fa<br>(See N |                | Grand          |
|------------------------------|--------------------|----------------|----------------|
|                              | Intrastate         | Interstate     | Total          |
|                              |                    |                |                |
| NET WAGERED                  | \$146,787.60       | \$2,399,207.54 | \$2,545,995.14 |
| COMMISSIONS:                 |                    |                |                |
| Licensee                     | 3,746.90           | 50,437.16      | 54,184.06      |
| Purses                       | 1,873.19           | 23,907.11      | 25,780.30      |
| Host Track                   | 0.00               | 0.00           | 0.00           |
| State Tax                    | 0.00               | 0.00           | 0.00           |
| County Tax                   | 0.00               | 0.00           | 0.00           |
| City Tax                     | 0.00               | 0.00           | 0.00           |
| State Auditor                | 0.00               | 0.00           | 0.00           |
| Breeding Development Fund    |                    |                |                |
| Special Account (B.D.F.S.A.) | 42.08              | 493.41         | 535.49         |
| OTHERS:                      |                    |                |                |
| Breakage                     | 0.00               | 0.00           | 0.00           |
| Unclaimed Tickets            | 0.00               | 0.00           | 0.00           |
| TOTAL COMMISSIONS            |                    |                |                |
| AND OTHERS:                  | \$5,662.17         | \$74,837.68    | \$80,499.85    |
| NET PAID TO THE PUBLIC       | \$141,125.43       | \$2,324,369.86 | \$2,465,495.29 |