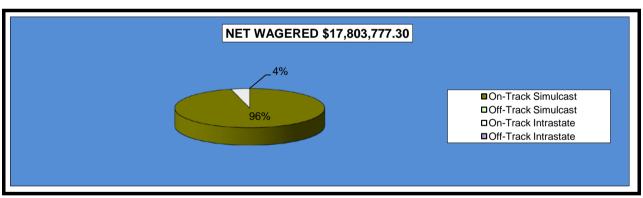

# OKLAHOMA HORSE RACING COMMISSION STATISTICAL REPORT OF OPERATIONS FAIR MEADOWS AT TULSA-LIVE RACE DAYS AND SIMULCAST DAYS DISTRIBUTION SUMMARY OF NET WAGERED-SIMULCAST DAYS JANUARY 1, 2015 THROUGH DECEMBER 31, 2015

|                              |                 | Simulcas | t Days       |        |                 |
|------------------------------|-----------------|----------|--------------|--------|-----------------|
|                              | Simulcas        | t        | Intrasta     | te     | Grand           |
|                              | On-Track        | OTW      | On-Track     | OTW    | Total           |
|                              |                 |          |              |        |                 |
| NET WAGERED                  | \$17,084,632.00 | \$0.00   | \$719,145.30 | \$0.00 | \$17,803,777.30 |
| COMMISSIONS:                 |                 |          |              |        |                 |
| Licensee                     | 1,407,033.87    | 0.00     | 63,338.47    | 0.00   | 1,470,372.34    |
| Purses                       | 1,065,341.25    | 0.00     | 63,338.47    | 0.00   | 1,128,679.72    |
| Host Track                   | 884,391.57      | 0.00     | 27,046.60    | 0.00   | 911,438.17      |
| State Tax                    | 0.00            | 0.00     | 0.00         | 0.00   | 0.00            |
| County Tax                   | 0.00            | 0.00     | 0.00         | 0.00   | 0.00            |
| City Tax                     | 0.00            | 0.00     | 0.00         | 0.00   | 0.00            |
| State Auditor                | 17,084.63       | 0.00     | 0.00         | 0.00   | 17,084.63       |
| Breeding Development Fund    |                 |          |              |        |                 |
| Special Account (B.D.F.S.A.) | 0.00            | 0.00     | 37.50        | 0.00   | 37.50           |
| OTHERS:                      |                 |          |              |        |                 |
| Breakage                     | 119,494.80      | 0.00     | 3,537.83     | 0.00   | 123,032.63      |
| Unclaimed Tickets            | 0.00            | 0.00     | 0.00         | 0.00   | 0.00            |
| TOTAL COMMISSIONS            |                 |          |              |        |                 |
| AND OTHERS:                  | \$3,493,346.12  | \$0.00   | \$157,298.87 | \$0.00 | \$3,650,644.99  |
| NET PAID TO THE PUBLIC       | \$13,591,285.88 | \$0.00   | \$561,846.43 | \$0.00 | \$14,153,132.31 |