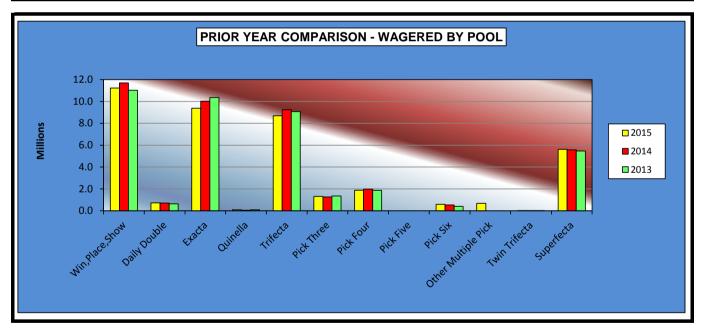

# OKLAHOMA HORSE RACING COMMISSION STATISTICAL REPORT OF OPERATIONS ALL TRACKS-LIVE RACE DAYS AND SIMULCAST DAYS PRIOR YEAR COMPARISON-DISTRIBUTION SUMMARY OF NET WAGERED JANUARY 1, 2015 THROUGH DECEMBER 31, 2015

|                     | 2015            | 2014            | 2013            | 2014 to 2015<br>Increase<br>(Decrease) | % Increase (Decrease) | 2013 to 2014<br>Increase<br>(Decrease) | % Increase (Decrease) |
|---------------------|-----------------|-----------------|-----------------|----------------------------------------|-----------------------|----------------------------------------|-----------------------|
| Win,Place,Show      | \$22,053,771.00 | 21,566,816.00   | 19,569,060.00   | 486,955.00                             | 2.26%                 | 1,997,756.00                           | 10.21%                |
| Daily Double        | 1,110,180.30    | 1,127,695.00    | 1,092,967.50    | (17,514.70)                            | -1.55%                | 34,727.50                              | 3.18%                 |
| Exacta              | 14,862,020.70   | 15,792,771.70   | 16,258,764.50   | (930,751.00)                           | -5.89%                | (465,992.80)                           | -2.87%                |
| Quinella            | 208,785.50      | 192,221.60      | 326,848.00      | 16,563.90                              | 8.62%                 | (134,626.40)                           | -41.19%               |
| Trifecta            | 12,270,187.90   | 13,132,964.70   | 13,641,078.10   | (862,776.80)                           | -6.57%                | (508,113.40)                           | -3.72%                |
| Pick Three          | 1,884,731.80    | 1,851,401.70    | 1,986,124.40    | 33,330.10                              | 1.80%                 | (134,722.70)                           | -6.78%                |
| Pick Four           | 2,836,553.50    | 2,877,740.40    | 2,681,114.40    | (41,186.90)                            | -1.43%                | 196,626.00                             | 7.33%                 |
| Pick Five           | 693.50          | 0.00            | 0.00            | 693.50                                 | 100.00%               | 0.00                                   | 0.00%                 |
| Pick Six            | 707,381.80      | 681,301.60      | 542,294.50      | 26,080.20                              | 3.83%                 | 139,007.10                             | 25.63%                |
| Other Multiple Pick | 703,293.90      | 0.00            | 0.00            | 703,293.90                             | 100.00%               | 0.00                                   | 0.00%                 |
| Twin Trifecta       | 8,502.70        | 1,724.10        | 639.80          | 6,778.60                               | 393.17%               | 1,084.30                               | 169.47%               |
| Superfecta          | 8,586,555.40    | 9,003,009.60    | 9,049,123.69    | (416,454.20)                           | -4.63%                | (46,114.09)                            | -0.51%                |
|                     |                 |                 |                 |                                        |                       |                                        |                       |
| NET WAGERED         | \$65,232,658.00 | \$66,227,646.40 | \$65,148,014.89 | (\$994,988.40)                         | -1.50%                | \$1,079,631.51                         | 1.66%                 |