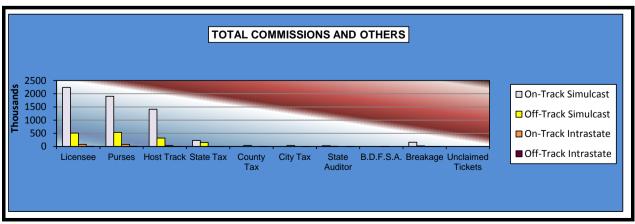

#### OKLAHOMA HORSE RACING COMMISSION STATISTICAL REPORT OF OPERATIONS ALL TRACKS-LIVE RACE DAYS AND SIMULCAST DAYS DISTRIBUTION SUMMARY OF NET WAGERED-SIMULCAST DAYS JANUARY 1, 2015 THROUGH DECEMBER 31, 2015

|                              |                 | Simulcast Days |              |              |                 |  |  |  |  |  |
|------------------------------|-----------------|----------------|--------------|--------------|-----------------|--|--|--|--|--|
|                              | Simulca         | st             | Intrasta     | te           | Grand           |  |  |  |  |  |
|                              | On-Track        | OTW            | On-Track     | OTW          | Total           |  |  |  |  |  |
|                              |                 |                |              |              |                 |  |  |  |  |  |
| NET WAGERED                  | \$28,499,214.20 | \$7,383,594.80 | \$973,199.30 | \$129,365.50 | \$36,985,373.80 |  |  |  |  |  |
| COMMISSIONS:                 |                 |                |              |              |                 |  |  |  |  |  |
| Licensee                     | 2,237,735.26    | 510,919.33     | 85,553.04    | 9,889.44     | 2,844,097.07    |  |  |  |  |  |
| Purses                       | 1,907,458.06    | 530,128.56     | 79,783.78    | 9,228.08     | 2,526,598.48    |  |  |  |  |  |
| Host Track                   | 1,410,216.39    | 319,342.71     | 36,994.22    | 5,174.64     | 1,771,727.96    |  |  |  |  |  |
| State Tax                    | 228,291.82      | 147,590.29     | 5,047.27     | 2,587.31     | 383,516.69      |  |  |  |  |  |
| County Tax (See Note 4)      | 0.00            | 33,226.18      | 0.00         | 582.14       | 33,808.32       |  |  |  |  |  |
| City Tax (See Note 4)        | 0.00            | 33,226.18      | 0.00         | 582.14       | 33,808.32       |  |  |  |  |  |
| State Auditor                | 28,499.21       | 7,383.59       | 0.00         | 129.36       | 36,012.16       |  |  |  |  |  |
| Breeding Development Fund    |                 |                |              |              |                 |  |  |  |  |  |
| Special Account (B.D.F.S.A.) | 0.00            | 0.00           | 788.93       | 0.00         | 788.93          |  |  |  |  |  |
| OTHERS:                      |                 |                |              |              |                 |  |  |  |  |  |
| Breakage                     | 163,708.51      | 24,168.34      | 4,636.84     | 425.80       | 192,939.49      |  |  |  |  |  |
| Unclaimed Tickets            | 0.00            | 0.00           | 0.00         | 0.00         | 0.00            |  |  |  |  |  |
| TOTAL COMMISSIONS            |                 |                |              |              |                 |  |  |  |  |  |
| AND OTHERS:                  | \$5,975,909.25  | \$1,605,985.18 | \$212,804.08 | \$28,598.91  | \$7,823,297.42  |  |  |  |  |  |
| NET PAID TO THE PUBLIC       | \$22,523,304.95 | \$5,777,609.62 | \$760,395.22 | \$100,766.59 | \$29,162,076.38 |  |  |  |  |  |