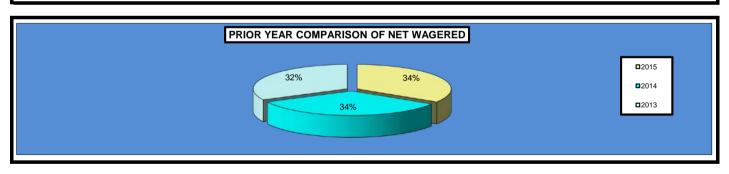

|                           | 2015            | 2014            | 2013            | 2014 to 2015<br>Increase<br>(Decrease) | % Increase (Decrease) | 2013 to 2014<br>Increase<br>(Decrease) | % Increase (Decrease) |
|---------------------------|-----------------|-----------------|-----------------|----------------------------------------|-----------------------|----------------------------------------|-----------------------|
| NET WAGERED               | \$65,232,658.00 | \$66,227,646.40 | \$65,148,014.89 | (\$994,988.40)                         | -1.50%                | \$1,079,631.51                         | 1.66%                 |
| COMMISSIONS:              |                 |                 |                 |                                        |                       |                                        |                       |
| Licensee                  | 6,808,964.61    | 6,863,981.19    | 6,848,013.33    | (55,016.58)                            | -0.80%                | 15,967.86                              | 0.23%                 |
| Purses                    | 5,674,249.21    | 5,754,391.44    | 5,799,112.74    | (80,142.23)                            | -1.39%                | (44,721.30)                            | -0.77%                |
| Host Track                | 2,699,515.21    | 2,580,049.66    | 2,395,041.93    | 119,465.55                             | 4.63%                 | 185,007.73                             | 7.72%                 |
| State Tax                 | 1,156,620.53    | 1,151,367.91    | 1,143,243.90    | 5,252.62                               | 0.46%                 | 8,124.01                               | 0.71%                 |
| County Tax (See Note 4)   | 61,570.14       | 56,067.89       | 43,937.11       | 5,502.25                               | 9.81%                 | 12,130.78                              | 27.61%                |
| City Tax (See Note 4)     | 61,570.14       | 56,067.89       | 43,937.11       | 5,502.25                               | 9.81%                 | 12,130.78                              | 27.61%                |
| State Auditor             | 54,580.19       | 54,436.24       | 52,996.31       | 143.95                                 | 0.26%                 | 1,439.93                               | 2.72%                 |
| Breeding Development Fund |                 |                 |                 |                                        |                       |                                        |                       |
| Special Account           | 74,899.64       | 73,400.66       | 75,070.69       | 1,498.98                               | 2.04%                 | (1,670.03)                             | -2.22%                |
| OTHERS:                   |                 |                 |                 |                                        |                       |                                        |                       |
| Breakage                  | 336,414.60      | 334,824.04      | 306,047.57      | 1,590.56                               | 0.48%                 | 28,776.47                              | 9.40%                 |
| Unclaimed Tickets         | 332,895.84      | 344,719.94      | 409,132.91      | (11,824.10)                            | -3.43%                | (64,412.97)                            | -15.74%               |
| TOTAL COMMISSIONS AND     |                 |                 |                 |                                        |                       |                                        |                       |
| OTHERS                    | \$17,261,280.11 | \$17,269,306.86 | \$17,116,533.60 | (\$8,026.75)                           | -0.05%                | \$152,773.26                           | 0.89%                 |
| TOTAL COMMISSIONS         |                 |                 |                 |                                        |                       |                                        |                       |
| RECEIVED FROM GUEST       |                 |                 |                 |                                        |                       |                                        |                       |
| FACILITIES                | \$3,111,844.94  | \$2,789,410.73  | \$2,780,445.31  | \$322,434.21                           | 11.56%                | \$8,965.42                             | 0.32%                 |
| NET PAID TO PUBLIC        | \$51,083,222.83 | \$51,747,750.27 | \$50,811,926.60 | (\$664,527.44)                         | -1.28%                | \$935,823.67                           | 1.84%                 |