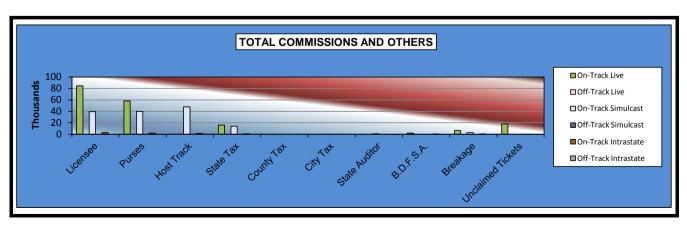

|                                  | Live<br>Days   | Simulcast<br>Days | Total           | Guest<br>Facilities<br>(See Note 1) | Grand<br>Total  |
|----------------------------------|----------------|-------------------|-----------------|-------------------------------------|-----------------|
| NET WAGERED                      | \$3,753,853.20 | \$17,803,777.30   | \$21,557,630.50 | \$2,545,995.14                      | \$24,103,625.64 |
| COMMISSIONS:                     |                |                   |                 |                                     |                 |
| Licensee                         | \$352,583.78   | \$1,470,372.34    | 1,822,956.12    | \$54,184.06                         | \$1,877,140.18  |
| Purses                           | 239,601.14     | 1,128,679.72      | 1,368,280.86    | 25,780.30                           | 1,394,061.16    |
| Host Track                       | 147,126.21     | 911,438.17        | 1,058,564.38    | 0.00                                | 1,058,564.38    |
| State Tax                        | 0.00           | 0.00              | 0.00            | 0.00                                | 0.00            |
| County Tax                       | 0.00           | 0.00              | 0.00            | 0.00                                | 0.00            |
| City Tax                         | 0.00           | 0.00              | 0.00            | 0.00                                | 0.00            |
| State Auditor                    | 2,913.81       | 17,084.63         | 19,998.44       | 0.00                                | 19,998.44       |
| Breeding Development Fund        |                |                   |                 |                                     |                 |
| Special Account (B.D.F.S.A.)     | 3,924.26       | 37.50             | 3,961.76        | 535.49                              | 4,497.25        |
| OTHERS:                          |                |                   |                 |                                     |                 |
| Breakage                         | 25,130.93      | 123,032.63        | 148,163.56      | 0.00                                | 148,163.56      |
| Unclaimed Tickets                | 94,149.81      | 0.00              | 94,149.81       | 0.00                                | 94,149.81       |
| TOTAL COMMISSIONS<br>AND OTHERS: | \$865,429.94   | \$3,650,644.99    | \$4,516,074.93  | \$80,499.85                         | \$4,596,574.78  |
| NET PAID TO THE PUBLIC           | \$2,888,423.26 | \$14,153,132.31   | \$17,041,555.57 |                                     |                 |