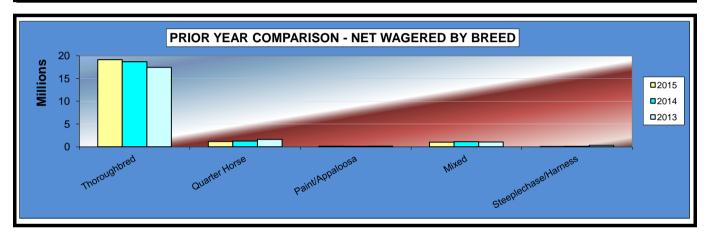

|                      | 2015            | 2014            | 2013            | 2014 to 2015<br>Increase<br>(Decrease) | % Increase (Decrease) | 2013 to 2014<br>Increase<br>(Decrease) | % Increase (Decrease) |
|----------------------|-----------------|-----------------|-----------------|----------------------------------------|-----------------------|----------------------------------------|-----------------------|
|                      |                 |                 |                 |                                        |                       |                                        |                       |
| Thoroughbred         | \$42,203,982.60 | \$43,820,226.58 | \$43,741,463.99 | (\$1,616,243.98)                       | -3.69%                | \$78,762.59                            | 0.18%                 |
| Quarter Horse        | 5,677,031.40    | 6,010,894.68    | 6,644,306.60    | (333,863.28)                           | -5.55%                | (633,411.92)                           | -9.53%                |
| Paint/Appaloosa      | 615,682.10      | 449,251.44      | 629,521.30      | 166,430.66                             | 37.05%                | (180,269.86)                           | -28.64%               |
| Mixed                | 2,391,550.80    | 2,737,595.10    | 3,233,167.60    | (346,044.30)                           | -12.64%               | (495,572.50)                           | -15.33%               |
| Steeplechase/Harness | 662,157.10      | 750,146.70      | 1,135,755.50    | (87,989.60)                            | -11.73%               | (385,608.80)                           | -33.95%               |
| OTW (See Note 2)     | 13,682,254.00   | 12,459,531.90   | 9,763,799.90    | 1,222,722.10                           | 9.81%                 | 2,695,732.00                           | 27.61%                |
| NET WAGERED          | \$65,232,658.00 | \$66,227,646.40 | \$65,148,014.89 | (\$994,988.40)                         | -1.50%                | \$1,079,631.51                         | 1.66%                 |