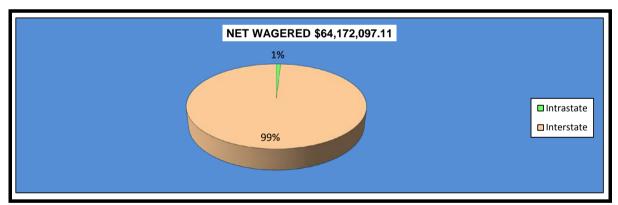

|                                  | Live<br>Days   | Simulcast<br>Days | Total           | Guest<br>Facilities<br>(See Note 1) | Grand<br>Total  |
|----------------------------------|----------------|-------------------|-----------------|-------------------------------------|-----------------|
| NET WAGERED                      | \$3,753,853.20 | \$17,803,777.30   | \$21,557,630.50 | \$2,545,995.14                      | \$24,103,625.64 |
| COMMISSIONS:                     |                |                   |                 |                                     |                 |
| Licensee                         | \$352,583.78   | \$1,470,372.34    | 1,822,956.12    | \$54,184.06                         | \$1,877,140.18  |
| Purses                           | 239,601.14     | 1,128,679.72      | 1,368,280.86    | 25,780.30                           | 1,394,061.16    |
| Host Track                       | 147,126.21     | 911,438.17        | 1,058,564.38    | 0.00                                | 1,058,564.38    |
| State Tax                        | 0.00           | 0.00              | 0.00            | 0.00                                | 0.00            |
| County Tax                       | 0.00           | 0.00              | 0.00            | 0.00                                | 0.00            |
| City Tax                         | 0.00           | 0.00              | 0.00            | 0.00                                | 0.00            |
| State Auditor                    | 2,913.81       | 17,084.63         | 19,998.44       | 0.00                                | 19,998.44       |
| Breeding Development Fund        |                |                   |                 |                                     |                 |
| Special Account (B.D.F.S.A.)     | 3,924.26       | 37.50             | 3,961.76        | 535.49                              | 4,497.25        |
| OTHERS:                          |                |                   |                 |                                     |                 |
| Breakage                         | 25,130.93      | 123,032.63        | 148,163.56      | 0.00                                | 148,163.56      |
| Unclaimed Tickets                | 94,149.81      | 0.00              | 94,149.81       | 0.00                                | 94,149.81       |
| TOTAL COMMISSIONS<br>AND OTHERS: | \$865,429.94   | \$3,650,644.99    | \$4,516,074.93  | \$80,499.85                         | \$4,596,574.78  |
| NET PAID TO THE PUBLIC           | \$2,888,423.26 | \$14,153,132.31   | \$17,041,555.57 |                                     |                 |

# OKLAHOMA HORSE RACING COMMISSION STATISTICAL REPORT OF OPERATIONS FAIR MEADOWS AT TULSA-LIVE RACE DAYS AND SIMULCAST DAYS DISTRIBUTION SUMMARY OF NET WAGERED-GUEST FACILITIES JANUARY 1, 2015 THROUGH DECEMBER 31, 2015