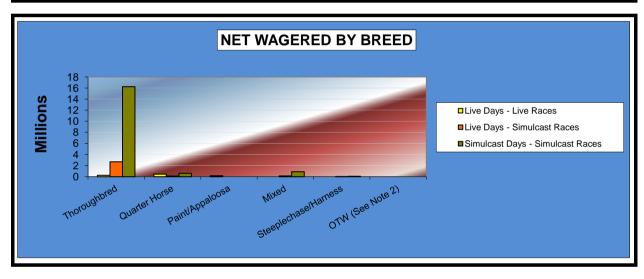

#### OKLAHOMA HORSE RACING COMMISSION STATISTICAL REPORT OF OPERATIONS ALL TRACKS-LIVE RACE DAYS AND SIMULCAST DAYS NET WAGERED BY BREED JANUARY 1, 2015 THROUGH DECEMBER 31, 2015

|                      | Live I          | Days<br>Simulcast | Simulcast       | Total<br>Live   | Total<br>Simulcast | Grand           |
|----------------------|-----------------|-------------------|-----------------|-----------------|--------------------|-----------------|
|                      | Races           | Races             | Days            | Races           | Races              | Total           |
|                      |                 |                   |                 |                 |                    |                 |
| Thoroughbred         | \$4,857,944.40  | \$11,167,653.60   | \$26,178,384.60 | \$4,857,944.40  | \$37,346,038.20    | \$42,203,982.60 |
| Quarter Horse        | 4,100,569.10    | 567,707.30        | 1,008,755.00    | 4,100,569.10    | 1,576,462.30       | 5,677,031.40    |
| Paint/Appaloosa      | 615,682.10      | 0.00              | 0.00            | 615,682.10      | 0.00               | 615,682.10      |
| Mixed                | 24,144.50       | 536,660.50        | 1,830,745.80    | 24,144.50       | 2,367,406.30       | 2,391,550.80    |
| Steeplechase/Harness | 0.00            | 207,629.00        | 454,528.10      | 0.00            | 662,157.10         | 662,157.10      |
| OTW(See Note 2)      | 560,256.90      | 5,609,036.80      | 7,512,960.30    | 560,256.90      | 13,121,997.10      | 13,682,254.00   |
|                      |                 |                   |                 |                 |                    |                 |
| Net Wagered          | \$10,158,597.00 | \$18,088,687.20   | \$36,985,373.80 | \$10,158,597.00 | \$55,074,061.00    | \$65,232,658.00 |