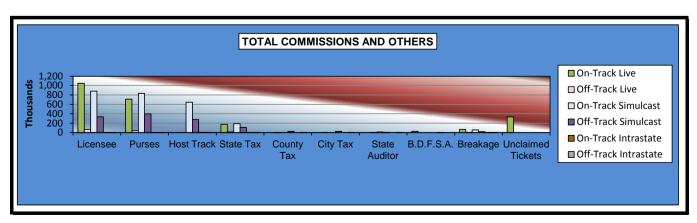

|                              |                | Live Days    |                 |                   |             |             |                 |  |  |  |
|------------------------------|----------------|--------------|-----------------|-------------------|-------------|-------------|-----------------|--|--|--|
|                              | Live           |              | Simul           | Ilcast Intrastate |             |             | Grand           |  |  |  |
|                              | On-Track       | OTW          | On-Track        | OTW               | On-Track    | OTW         | Total           |  |  |  |
|                              |                |              |                 |                   |             |             |                 |  |  |  |
| NET WAGERED                  | \$9,598,340.10 | \$560,256.90 | \$12,398,734.70 | \$5,565,769.70    | \$80,915.70 | \$43,267.10 | \$28,247,284.20 |  |  |  |
| COMMISSIONS:                 |                |              |                 |                   |             |             |                 |  |  |  |
| Licensee                     | 1,047,417.10   | 67,506.61    | 882,007.01      | 334,987.71        | 7,059.22    | 3,157.10    | 2,342,134.75    |  |  |  |
| Purses                       | 710,891.08     | 39,663.47    | 833,216.14      | 396,819.07        | 5,194.83    | 3,107.20    | 1,988,891.79    |  |  |  |
| Host Track                   | 0.00           | 0.00         | 645,618.60      | 277,201.35        | 3,236.62    | 1,730.68    | 927,787.25      |  |  |  |
| State Tax                    | 175,165.87     | 11,205.12    | 189,698.49      | 111,315.40        | 1,618.32    | 865.33      | 489,868.53      |  |  |  |
| County Tax (See Note 4)      | 0.00           | 2,521.16     | 0.00            | 25,045.96         | 0.00        | 194.70      | 27,761.82       |  |  |  |
| City Tax (See Note 4)        | 0.00           | 2,521.16     | 0.00            | 25,045.96         | 0.00        | 194.70      | 27,761.82       |  |  |  |
| State Auditor                | 0.00           | 560.26       | 12,398.74       | 5,565.77          | 0.00        | 43.26       | 18,568.03       |  |  |  |
| Breeding Development Fund    |                |              |                 |                   |             |             |                 |  |  |  |
| Special Account (B.D.F.S.A.) | 26,761.74      | 0.00         | 0.00            | 0.00              | 231.07      | 0.00        | 26,992.81       |  |  |  |
| OTHERS:                      |                |              |                 |                   |             |             |                 |  |  |  |
| Breakage                     | 67,085.97      | 1,868.25     | 55,715.90       | 18,236.75         | 374.43      | 193.81      | 143,475.11      |  |  |  |
| Unclaimed Tickets            | 332,895.84     | 0.00         | 0.00            | 0.00              | 0.00        | 0.00        | 332,895.84      |  |  |  |
| TOTAL COMMISSIONS            |                |              |                 |                   |             |             |                 |  |  |  |
| AND OTHERS:                  | \$2,360,217.60 | \$125,846.03 | \$2,618,654.88  | \$1,194,217.97    | \$17,714.49 | \$9,486.78  | \$6,326,137.75  |  |  |  |
| NET PAID TO THE PUBLIC       | \$7,238,122.50 | \$434,410.87 | \$9,780,079.82  | \$4,371,551.73    | \$63,201.21 | \$33,780.32 | \$21,921,146.45 |  |  |  |