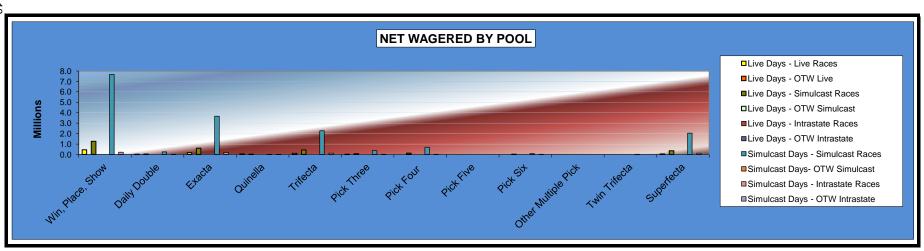

#### OKLAHOMA HORSE RACING COMMISSION STATISTICAL REPORT OF OPERATIONS ALL TRACKS-LIVE RACE DAYS AND SIMULCAST DAYS NET WAGERED BY POOL JANUARY 1, 2015 THROUGH DECEMBER 31, 2015

|                     | Live Days      |              |                 |                |             |             | Simulcas        | st Days        |              |              |                 |                 |                 |
|---------------------|----------------|--------------|-----------------|----------------|-------------|-------------|-----------------|----------------|--------------|--------------|-----------------|-----------------|-----------------|
|                     | Live Ra        | ces          | Simulcast       | t Races        | Intrasta    | ite         | Simulcas        | t Races        | Intrast      | ate          | To              | tal             | Grand           |
|                     | On-Track       | OTW          | On-Track        | OTW            | On-Track    | OTW         | On-Track        | OTW            | On-Track     | OTW          | On-Track        | OTW             | Total           |
| Win,Place,Show      | \$4,638,422.00 | \$122,030.00 | \$3,796,527.00  | \$1,217,677.00 | \$23,591.00 | \$13,684.00 | \$10,328,381.00 | \$1,598,221.00 | \$284,245.00 | \$30,993.00  | \$19,071,166.00 | \$2,982,605.00  | \$22,053,771.00 |
| Daily Double        | 104,972.00     | 9,307.00     | 245,952.00      | 105,694.00     | 656.00      | 527.00      | 503,923.80      | 116,807.50     | 19,963.00    | 2,378.00     | 875,466.80      | 234,713.50      | 1,110,180.30    |
| Exacta              | 2,102,359.00   | 121,070.00   | 2,833,215.10    | 1,296,455.70   | 20,541.00   | 8,706.00    | 6,503,498.80    | 1,690,647.60   | 254,723.50   | 30,804.00    | 11,714,337.40   | 3,147,683.30    | 14,862,020.70   |
| Quinella            | 76,631.00      | 718.00       | 18,529.40       | 18,148.70      | 1,794.50    | 1,072.00    | 51,267.50       | 23,002.40      | 15,181.50    | 2,440.50     | 163,403.90      | 45,381.60       | 208,785.50      |
| Trifecta            | 1,393,371.00   | 127,827.00   | 2,578,746.50    | 1,265,381.80   | 18,195.00   | 10,548.00   | 4,801,917.10    | 1,863,371.00   | 175,766.50   | 35,064.00    | 8,967,996.10    | 3,302,191.80    | 12,270,187.90   |
| Pick Three          | 174,424.00     | 23,884.00    | 371,345.20      | 226,485.80     | 1,059.00    | 337.00      | 794,237.70      | 265,750.60     | 25,021.00    | 2,187.50     | 1,366,086.90    | 518,644.90      | 1,884,731.80    |
| Pick Four           | 0.00           | 0.00         | 418,498.30      | 328,232.70     | 696.00      | 108.00      | 1,382,720.90    | 683,923.10     | 22,334.00    | 40.50        | 1,824,249.20    | 1,012,304.30    | 2,836,553.50    |
| Pick Five           | 693.50         | 0.00         | 0.00            | 0.00           | 0.00        | 0.00        | 0.00            | 0.00           | 0.00         | 0.00         | 693.50          | 0.00            | 693.50          |
| Pick Six            | 185,593.50     | 50,965.90    | 127,537.50      | 64,128.10      | 4.00        | 0.00        | 202,444.90      | 76,345.90      | 206.00       | 156.00       | 515,785.90      | 191,595.90      | 707,381.80      |
| Other Multiple Pick | 0.00           | 0.00         | 279,522.70      | 295,037.80     | 797.00      | 1,713.50    | 57,052.30       | 57,121.10      | 4,204.50     | 7,845.00     | 341,576.50      | 361,717.40      | 703,293.90      |
| Twin Trifecta       | 0.00           | 0.00         | 118.20          | 2,009.10       | 0.00        | 0.00        | 5,581.10        | 794.30         | 0.00         | 0.00         | 5,699.30        | 2,803.40        | 8,502.70        |
| Superfecta          | 921,874.10     | 104,455.00   | 1,728,742.80    | 746,519.00     | 13,582.20   | 6,571.60    | 3,868,189.10    | 1,007,610.30   | 171,554.30   | 17,457.00    | 6,703,942.50    | 1,882,612.90    | 8,586,555.40    |
|                     |                |              |                 |                |             |             |                 |                |              |              |                 |                 |                 |
| NET WAGERED         | \$9,598,340.10 | \$560,256.90 | \$12,398,734.70 | \$5,565,769.70 | \$80,915.70 | \$43,267.10 | \$28,499,214.20 | \$7,383,594.80 | \$973,199.30 | \$129,365.50 | \$51,550,404.00 | \$13,682,254.00 | \$65,232,658.00 |