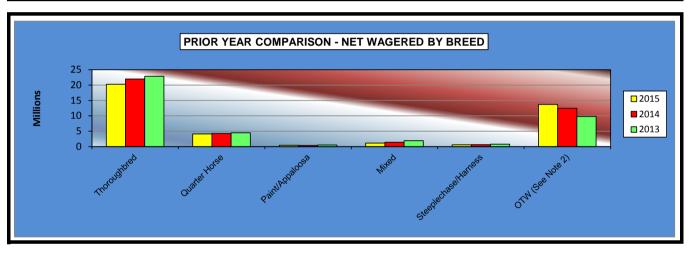

#### OKLAHOMA HORSE RACING COMMISSION STATISTICAL REPORT OF OPERATIONS ALL TRACKS-LIVE RACE DAYS AND SIMULCAST DAYS PRIOR YEAR COMPARISON-NET WAGERED BY BREED JANUARY 1, 2015 THROUGH DECEMBER 31, 2015

|                      | 2015            | 2014            | 2013            | 2014 to 2015<br>Increase<br>(Decrease) | % Increase (Decrease) | 2013 to 2014<br>Increase<br>(Decrease) | % Increase (Decrease) |
|----------------------|-----------------|-----------------|-----------------|----------------------------------------|-----------------------|----------------------------------------|-----------------------|
|                      |                 |                 |                 |                                        |                       |                                        |                       |
| Thoroughbred         | \$42,203,982.60 | \$43,820,226.58 | \$43,741,463.99 | (\$1,616,243.98)                       | -3.69%                | \$78,762.59                            | 0.18%                 |
| Quarter Horse        | 5,677,031.40    | 6,010,894.68    | 6,644,306.60    | (333,863.28)                           | -5.55%                | (633,411.92)                           | -9.53%                |
| Paint/Appaloosa      | 615,682.10      | 449,251.44      | 629,521.30      | 166,430.66                             | 37.05%                | (180,269.86)                           | -28.64%               |
| Mixed                | 2,391,550.80    | 2,737,595.10    | 3,233,167.60    | (346,044.30)                           | -12.64%               | (495,572.50)                           | -15.33%               |
| Steeplechase/Harness | 662,157.10      | 750,146.70      | 1,135,755.50    | (87,989.60)                            | -11.73%               | (385,608.80)                           | -33.95%               |
| OTW (See Note 2)     | 13,682,254.00   | 12,459,531.90   | 9,763,799.90    | 1,222,722.10                           | 9.81%                 | 2,695,732.00                           | 27.61%                |
| NET WAGERED          | \$65,232,658.00 | \$66,227,646.40 | \$65,148,014.89 | (\$994,988.40)                         | -1.50%                | \$1,079,631.51                         | 1.66%                 |