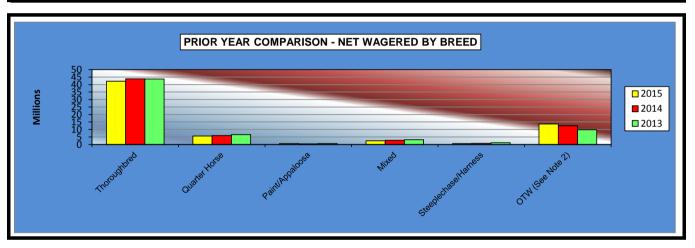

#### OKLAHOMA HORSE RACING COMMISSION STATISTICAL REPORT OF OPERATIONS ALL TRACKS-LIVE RACE DAYS AND SIMULCAST DAYS PRIOR YEAR COMPARISON-NET WAGERED BY BREED JANUARY 1, 2015 THROUGH DECEMBER 31, 2015

|                      | 2015            | 2014            | 2013            | 2014 to 2015<br>Increase<br>(Decrease) | % Increase (Decrease) | 2013 to 2014<br>Increase<br>(Decrease) | % Increase (Decrease) |
|----------------------|-----------------|-----------------|-----------------|----------------------------------------|-----------------------|----------------------------------------|-----------------------|
|                      |                 |                 |                 |                                        |                       |                                        |                       |
| Thoroughbred         | \$42,203,982.60 | \$43,820,226.58 | \$43,741,463.99 | (\$1,616,243.98)                       | -3.69%                | \$78,762.59                            | 0.18%                 |
| Quarter Horse        | 5,677,031.40    | 6,010,894.68    | 6,644,306.60    | (333,863.28)                           | -5.55%                | (633,411.92)                           | -9.53%                |
| Paint/Appaloosa      | 615,682.10      | 449,251.44      | 629,521.30      | 166,430.66                             | 37.05%                | (180,269.86)                           | -28.64%               |
| Mixed                | 2,391,550.80    | 2,737,595.10    | 3,233,167.60    | (346,044.30)                           | -12.64%               | (495,572.50)                           | -15.33%               |
| Steeplechase/Harness | 662,157.10      | 750,146.70      | 1,135,755.50    | (87,989.60)                            | -11.73%               | (385,608.80)                           | -33.95%               |
| OTW (See Note 2)     | 13,682,254.00   | 12,459,531.90   | 9,763,799.90    | 1,222,722.10                           | 9.81%                 | 2,695,732.00                           | 27.61%                |
| NET WAGERED          | \$65,232,658.00 | \$66,227,646.40 | \$65,148,014.89 | (\$994,988.40)                         | -1.50%                | \$1,079,631.51                         | 1.66%                 |