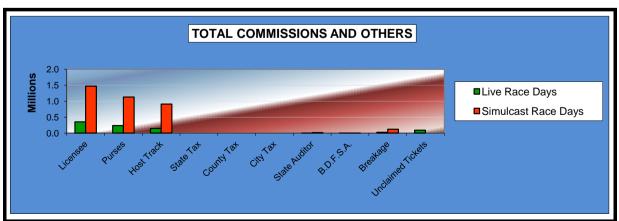

|                                  | Live<br>Days   | Simulcast<br>Days | Total           | Guest<br>Facilities<br>(See Note 1) | Grand<br>Total  |
|----------------------------------|----------------|-------------------|-----------------|-------------------------------------|-----------------|
| NET WAGERED                      | \$3,753,853.20 | \$17,803,777.30   | \$21,557,630.50 | \$2,545,995.14                      | \$24,103,625.64 |
| COMMISSIONS:                     |                |                   |                 |                                     |                 |
| Licensee                         | \$352,583.78   | \$1,470,372.34    | 1,822,956.12    | \$54,184.06                         | \$1,877,140.18  |
| Purses                           | 239,601.14     | 1,128,679.72      | 1,368,280.86    | 25,780.30                           | 1,394,061.16    |
| Host Track                       | 147,126.21     | 911,438.17        | 1,058,564.38    | 0.00                                | 1,058,564.38    |
| State Tax                        | 0.00           | 0.00              | 0.00            | 0.00                                | 0.00            |
| County Tax                       | 0.00           | 0.00              | 0.00            | 0.00                                | 0.00            |
| City Tax                         | 0.00           | 0.00              | 0.00            | 0.00                                | 0.00            |
| State Auditor                    | 2,913.81       | 17,084.63         | 19,998.44       | 0.00                                | 19,998.44       |
| Breeding Development Fund        |                |                   |                 |                                     |                 |
| Special Account (B.D.F.S.A.)     | 3,924.26       | 37.50             | 3,961.76        | 535.49                              | 4,497.25        |
| OTHERS:                          |                |                   |                 |                                     |                 |
| Breakage                         | 25,130.93      | 123,032.63        | 148,163.56      | 0.00                                | 148,163.56      |
| Unclaimed Tickets                | 94,149.81      | 0.00              | 94,149.81       | 0.00                                | 94,149.81       |
| TOTAL COMMISSIONS<br>AND OTHERS: | \$865,429.94   | \$3,650,644.99    | \$4,516,074.93  | \$80,499.85                         | \$4,596,574.78  |
| NET PAID TO THE PUBLIC           | \$2,888,423.26 | \$14,153,132.31   | \$17,041,555.57 |                                     |                 |