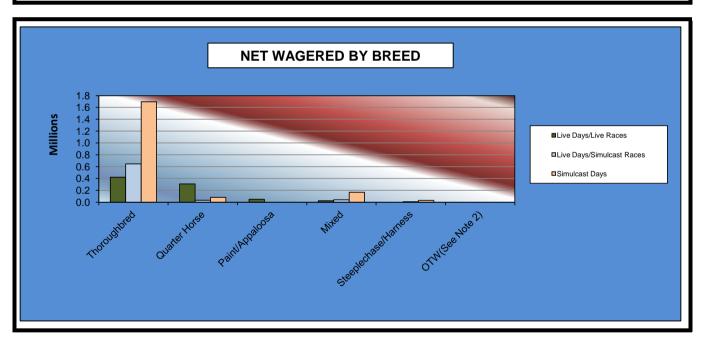

#### OKLAHOMA HORSE RACING COMMISSION STATISTICAL REPORT OF OPERATIONS ALL TRACKS-LIVE RACE DAYS AND SIMULCAST DAYS NET WAGERED BY BREED JANUARY 1, 2015 THROUGH DECEMBER 31, 2015

|                      | Live I          | Days<br>Simulcast | Simulcast       | Total<br>Live   | Total<br>Simulcast | Grand           |
|----------------------|-----------------|-------------------|-----------------|-----------------|--------------------|-----------------|
|                      | Races           | Races             | Days            | Races           | Races              | Total           |
|                      |                 |                   |                 |                 |                    |                 |
| Thoroughbred         | \$4,857,944.40  | \$11,167,653.60   | \$26,178,384.60 | \$4,857,944.40  | \$37,346,038.20    | \$42,203,982.60 |
| Quarter Horse        | 4,100,569.10    | 567,707.30        | 1,008,755.00    | 4,100,569.10    | 1,576,462.30       | 5,677,031.40    |
| Paint/Appaloosa      | 615,682.10      | 0.00              | 0.00            | 615,682.10      | 0.00               | 615,682.10      |
| Mixed                | 24,144.50       | 536,660.50        | 1,830,745.80    | 24,144.50       | 2,367,406.30       | 2,391,550.80    |
| Steeplechase/Harness | 0.00            | 207,629.00        | 454,528.10      | 0.00            | 662,157.10         | 662,157.10      |
| OTW(See Note 2)      | 560,256.90      | 5,609,036.80      | 7,512,960.30    | 560,256.90      | 13,121,997.10      | 13,682,254.00   |
|                      |                 |                   |                 |                 |                    |                 |
| Net Wagered          | \$10,158,597.00 | \$18,088,687.20   | \$36,985,373.80 | \$10,158,597.00 | \$55,074,061.00    | \$65,232,658.00 |