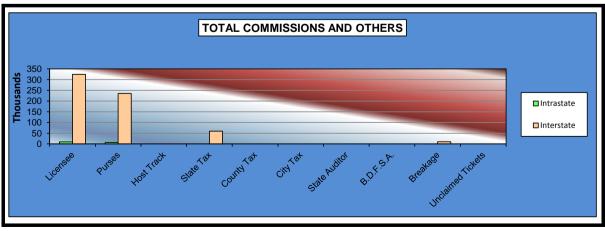

#### OKLAHOMA HORSE RACING COMMISSION STATISTICAL REPORT OF OPERATIONS ALL TRACKS-LIVE RACE DAYS AND SIMULCAST DAYS DISTRIBUTION SUMMARY OF NET WAGERED JANUARY 1, 2015 THROUGH DECEMBER 31, 2015

|                                | Live<br>Days    | Simulcast<br>Days | Total           | Guest<br>Facilities<br>(see Note 1) | Grand<br>Total                          |
|--------------------------------|-----------------|-------------------|-----------------|-------------------------------------|-----------------------------------------|
| NET WAGERED                    | \$28,247,284.20 | \$36,985,373.80   | \$65,232,658.00 | \$88,203,145.66                     | \$153,435,803.66                        |
| COMMISSIONS:                   |                 |                   |                 |                                     |                                         |
| Licensee                       | \$2,342,134.75  | \$2,844,097.07    | \$5,186,231.82  | \$1,622,732.79                      | \$6,808,964.61                          |
| Purses                         | 1,988,891.79    | 2,526,598.48      | 4,515,490.27    | 1,158,758.94                        | 5,674,249.21                            |
| Host Track                     | 927,787.25      | 1,771,727.96      | 2,699,515.21    | 0.00                                | 2,699,515.21                            |
| State Tax                      | 489,868.53      | 383,516.69        | 873,385.22      | 283,235.31                          | 1,156,620.53                            |
| County Tax (See Note 4)        | 27,761.82       | 33,808.32         | 61,570.14       | 0.00                                | 61,570.14                               |
| City Tax (See Note 4)          | 27,761.82       | 33,808.32         | 61,570.14       | 0.00                                | 61,570.14                               |
| State Auditor                  | 18,568.03       | 36,012.16         | 54,580.19       | 0.00                                | 54,580.19                               |
| Breeding Development Fund      |                 |                   |                 |                                     |                                         |
| Special Account (B.D.F.S.A.)   | 26,992.81       | 788.93            | 27,781.74       | 47,117.90                           | 74,899.64                               |
| OTHERS:                        |                 |                   |                 |                                     |                                         |
| Breakage                       | 143,475.11      | 192,939.49        | 336,414.60      | 0.00                                | 336,414.60                              |
| Unclaimed Tickets (See Note 3) | 332,895.84      | 0.00              | 332,895.84      | 0.00                                | 332,895.84                              |
| TOTAL COMMISSIONS AND OTHERS:  | \$6,326,137.75  | \$7,823,297.42    | \$14,149,435.17 | \$3,111,844.94                      | \$17,261,280.11                         |
| NET PAID TO THE PUBLIC         | \$21,921,146.45 | \$29,162,076.38   | \$51,083,222.83 |                                     | , , , , , , , , , , , , , , , , , , , , |

# OKLAHOMA HORSE RACING COMMISSION STATISTICAL REPORT OF OPERATIONS ALL TRACKS-LIVE RACE DAYS AND SIMULCAST DAYS DISTRIBUTION SUMMARY OF NET WAGERED-GUEST TRACKS JANUARY 1, 2015 THROUGH DECEMBER 31, 2015

|                              | Guest Fa<br>(See N |                 | Grand           |
|------------------------------|--------------------|-----------------|-----------------|
|                              | Intrastate         | Interstate      | Total           |
|                              |                    |                 |                 |
| NET WAGERED                  | \$1,168,831.70     | \$87,034,313.96 | \$88,203,145.66 |
| COMMISSIONS:                 |                    |                 |                 |
| Licensee                     | 27,490.80          | 1,595,241.99    | 1,622,732.79    |
| Purses                       | 18,959.94          | 1,139,799.00    | 1,158,758.94    |
| Host Track                   | 0.00               | 0.00            | 0.00            |
| State Tax                    | 0.00               | 283,235.31      | 283,235.31      |
| County Tax                   | 0.00               | 0.00            | 0.00            |
| City Tax                     | 0.00               | 0.00            | 0.00            |
| State Auditor                | 0.00               | 0.00            | 0.00            |
| Breeding Development Fund    |                    |                 |                 |
| Special Account (B.D.F.S.A.) | 764.77             | 46,353.13       | 47,117.90       |
| OTHERS:                      |                    |                 |                 |
| Breakage                     | 0.00               | 0.00            | 0.00            |
| Unclaimed Tickets            | 0.00               | 0.00            | 0.00            |
| TOTAL COMMISSIONS            | ¢47.245.54         | ¢2.064.620.42   | ¢2 444 044 04   |
| AND OTHERS:                  | \$47,215.51        | \$3,064,629.43  | \$3,111,844.94  |