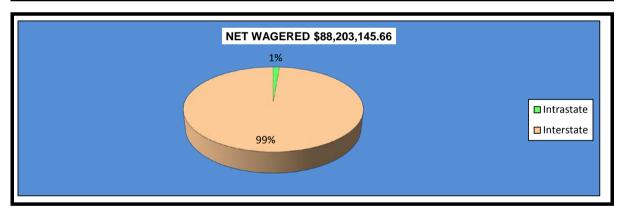

# OKLAHOMA HORSE RACING COMMISSION STATISTICAL REPORT OF OPERATIONS ALL TRACKS-LIVE RACE DAYS AND SIMULCAST DAYS DISTRIBUTION SUMMARY OF NET WAGERED-GUEST TRACKS JANUARY 1, 2015 THROUGH DECEMBER 31, 2015

|                              | Guest Fa<br>(See N |                 | Grand           |
|------------------------------|--------------------|-----------------|-----------------|
|                              | Intrastate         | Interstate      | Total           |
|                              |                    |                 |                 |
| NET WAGERED                  | \$1,168,831.70     | \$87,034,313.96 | \$88,203,145.66 |
| COMMISSIONS:                 |                    |                 |                 |
| Licensee                     | 27,490.80          | 1,595,241.99    | 1,622,732.79    |
| Purses                       | 18,959.94          | 1,139,799.00    | 1,158,758.94    |
| Host Track                   | 0.00               | 0.00            | 0.00            |
| State Tax                    | 0.00               | 283,235.31      | 283,235.31      |
| County Tax                   | 0.00               | 0.00            | 0.00            |
| City Tax                     | 0.00               | 0.00            | 0.00            |
| State Auditor                | 0.00               | 0.00            | 0.00            |
| Breeding Development Fund    |                    |                 |                 |
| Special Account (B.D.F.S.A.) | 764.77             | 46,353.13       | 47,117.90       |
| OTHERS:                      |                    |                 |                 |
| Breakage                     | 0.00               | 0.00            | 0.00            |
| Unclaimed Tickets            | 0.00               | 0.00            | 0.00            |
| TOTAL COMMISSIONS            | ¢47.245.54         | ¢2.064.620.42   | ¢2 444 044 04   |
| AND OTHERS:                  | \$47,215.51        | \$3,064,629.43  | \$3,111,844.94  |