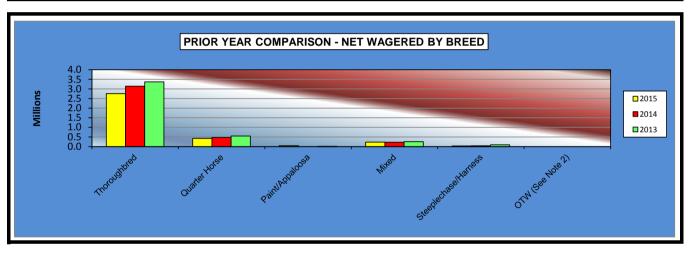

#### OKLAHOMA HORSE RACING COMMISSION STATISTICAL REPORT OF OPERATIONS ALL TRACKS-LIVE RACE DAYS AND SIMULCAST DAYS PRIOR YEAR COMPARISON-NET WAGERED BY BREED JANUARY 1, 2015 THROUGH DECEMBER 31, 2015

|                      | 2015            | 2014            | 2013            | 2014 to 2015<br>Increase<br>(Decrease) | % Increase (Decrease) | 2013 to 2014<br>Increase<br>(Decrease) | % Increase (Decrease) |
|----------------------|-----------------|-----------------|-----------------|----------------------------------------|-----------------------|----------------------------------------|-----------------------|
|                      |                 |                 |                 |                                        |                       |                                        |                       |
| Thoroughbred         | \$42,203,982.60 | \$43,820,226.58 | \$43,741,463.99 | (\$1,616,243.98)                       | -3.69%                | \$78,762.59                            | 0.18%                 |
| Quarter Horse        | 5,677,031.40    | 6,010,894.68    | 6,644,306.60    | (333,863.28)                           | -5.55%                | (633,411.92)                           | -9.53%                |
| Paint/Appaloosa      | 615,682.10      | 449,251.44      | 629,521.30      | 166,430.66                             | 37.05%                | (180,269.86)                           | -28.64%               |
| Mixed                | 2,391,550.80    | 2,737,595.10    | 3,233,167.60    | (346,044.30)                           | -12.64%               | (495,572.50)                           | -15.33%               |
| Steeplechase/Harness | 662,157.10      | 750,146.70      | 1,135,755.50    | (87,989.60)                            | -11.73%               | (385,608.80)                           | -33.95%               |
| OTW (See Note 2)     | 13,682,254.00   | 12,459,531.90   | 9,763,799.90    | 1,222,722.10                           | 9.81%                 | 2,695,732.00                           | 27.61%                |
| NET WAGERED          | \$65,232,658.00 | \$66,227,646.40 | \$65,148,014.89 | (\$994,988.40)                         | -1.50%                | \$1,079,631.51                         | 1.66%                 |