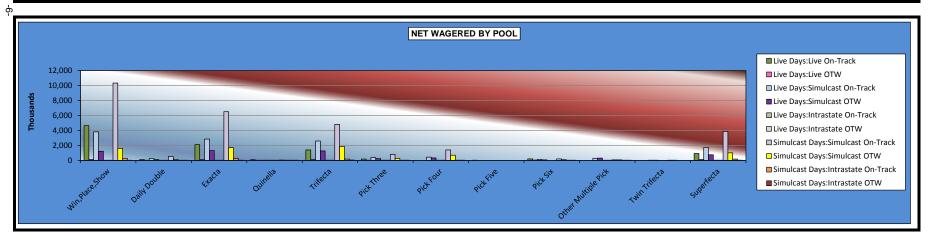

#### OKLAHOMA HORSE RACING COMMISSION STATISTICAL REPORT OF OPERATIONS ALL TRACKS-LIVE RACE DAYS AND SIMULCAST DAYS NET WAGERED BY POOL JANUARY 1, 2015 THROUGH DECEMBER 31, 2015

|                     | Live Days      |              |                 |                |             |             | Simulcas        | st Days        |              |              |                 |                 |                 |
|---------------------|----------------|--------------|-----------------|----------------|-------------|-------------|-----------------|----------------|--------------|--------------|-----------------|-----------------|-----------------|
|                     | Live Ra        | ces          | Simulcast       | t Races        | Intrasta    | ite         | Simulcas        | t Races        | Intrast      | ate          | To              | tal             | Grand           |
|                     | On-Track       | OTW          | On-Track        | OTW            | On-Track    | OTW         | On-Track        | OTW            | On-Track     | OTW          | On-Track        | OTW             | Total           |
| Win,Place,Show      | \$4,638,422.00 | \$122,030.00 | \$3,796,527.00  | \$1,217,677.00 | \$23,591.00 | \$13,684.00 | \$10,328,381.00 | \$1,598,221.00 | \$284,245.00 | \$30,993.00  | \$19,071,166.00 | \$2,982,605.00  | \$22,053,771.00 |
| Daily Double        | 104,972.00     | 9,307.00     | 245,952.00      | 105,694.00     | 656.00      | 527.00      | 503,923.80      | 116,807.50     | 19,963.00    | 2,378.00     | 875,466.80      | 234,713.50      | 1,110,180.30    |
| Exacta              | 2,102,359.00   | 121,070.00   | 2,833,215.10    | 1,296,455.70   | 20,541.00   | 8,706.00    | 6,503,498.80    | 1,690,647.60   | 254,723.50   | 30,804.00    | 11,714,337.40   | 3,147,683.30    | 14,862,020.70   |
| Quinella            | 76,631.00      | 718.00       | 18,529.40       | 18,148.70      | 1,794.50    | 1,072.00    | 51,267.50       | 23,002.40      | 15,181.50    | 2,440.50     | 163,403.90      | 45,381.60       | 208,785.50      |
| Trifecta            | 1,393,371.00   | 127,827.00   | 2,578,746.50    | 1,265,381.80   | 18,195.00   | 10,548.00   | 4,801,917.10    | 1,863,371.00   | 175,766.50   | 35,064.00    | 8,967,996.10    | 3,302,191.80    | 12,270,187.90   |
| Pick Three          | 174,424.00     | 23,884.00    | 371,345.20      | 226,485.80     | 1,059.00    | 337.00      | 794,237.70      | 265,750.60     | 25,021.00    | 2,187.50     | 1,366,086.90    | 518,644.90      | 1,884,731.80    |
| Pick Four           | 0.00           | 0.00         | 418,498.30      | 328,232.70     | 696.00      | 108.00      | 1,382,720.90    | 683,923.10     | 22,334.00    | 40.50        | 1,824,249.20    | 1,012,304.30    | 2,836,553.50    |
| Pick Five           | 693.50         | 0.00         | 0.00            | 0.00           | 0.00        | 0.00        | 0.00            | 0.00           | 0.00         | 0.00         | 693.50          | 0.00            | 693.50          |
| Pick Six            | 185,593.50     | 50,965.90    | 127,537.50      | 64,128.10      | 4.00        | 0.00        | 202,444.90      | 76,345.90      | 206.00       | 156.00       | 515,785.90      | 191,595.90      | 707,381.80      |
| Other Multiple Pick | 0.00           | 0.00         | 279,522.70      | 295,037.80     | 797.00      | 1,713.50    | 57,052.30       | 57,121.10      | 4,204.50     | 7,845.00     | 341,576.50      | 361,717.40      | 703,293.90      |
| Twin Trifecta       | 0.00           | 0.00         | 118.20          | 2,009.10       | 0.00        | 0.00        | 5,581.10        | 794.30         | 0.00         | 0.00         | 5,699.30        | 2,803.40        | 8,502.70        |
| Superfecta          | 921,874.10     | 104,455.00   | 1,728,742.80    | 746,519.00     | 13,582.20   | 6,571.60    | 3,868,189.10    | 1,007,610.30   | 171,554.30   | 17,457.00    | 6,703,942.50    | 1,882,612.90    | 8,586,555.40    |
|                     |                |              |                 |                |             |             |                 |                |              |              |                 |                 |                 |
| NET WAGERED         | \$9,598,340.10 | \$560,256.90 | \$12,398,734.70 | \$5,565,769.70 | \$80,915.70 | \$43,267.10 | \$28,499,214.20 | \$7,383,594.80 | \$973,199.30 | \$129,365.50 | \$51,550,404.00 | \$13,682,254.00 | \$65,232,658.00 |