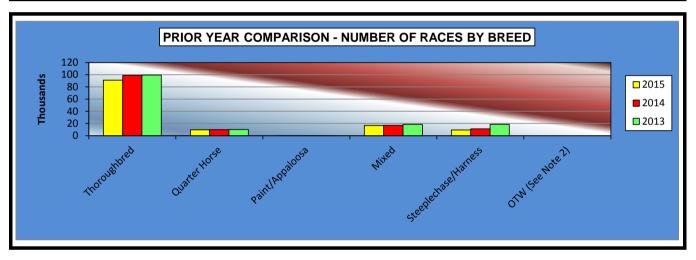

#### OKLAHOMA HORSE RACING COMMISSION STATISTICAL REPORT OF OPERATIONS ALL TRACKS-LIVE RACE DAYS AND SIMULCAST DAYS PRIOR YEAR COMPARISON-NUMBER OF RACES BY BREED JANUARY 1, 2015 THROUGH DECEMBER 31, 2015

|                      | 2015    | 2014    | 2013    | 2014 to 2015<br>Increase<br>(Decrease) | %<br>Increase<br>(Decrease) | 2013 to 2014<br>Increase<br>(Decrease) | %<br>Increase<br>(Decrease) |
|----------------------|---------|---------|---------|----------------------------------------|-----------------------------|----------------------------------------|-----------------------------|
|                      |         |         |         |                                        |                             |                                        |                             |
| Thoroughbred         | 91,140  | 98,968  | 99,449  | (7,828)                                | -7.91%                      | (481)                                  | -0.48%                      |
| Quarter Horse        | 9,510   | 9,860   | 10,261  | (350)                                  | -3.55%                      | (401)                                  | -3.91%                      |
| Paint/Appaloosa      | 199     | 121     | 144     | 78                                     | 64.46%                      | (23)                                   | -15.97%                     |
| Mixed                | 16,817  | 16,861  | 18,552  | (44)                                   | -0.26%                      | (1,691)                                | -9.11%                      |
| Steeplechase/Harness | 9,374   | 11,071  | 18,608  | (1,697)                                | -15.33%                     | (7,537)                                | -40.50%                     |
| OTW (See Note 2)     | 0       | 0       | 0       | 0                                      | 0.00%                       | 0                                      | 0.00%                       |
| TOTAL RACES          | 127,040 | 136,881 | 147,014 | (9,841)                                | -7.19%                      | (10,133)                               | -6.89%                      |