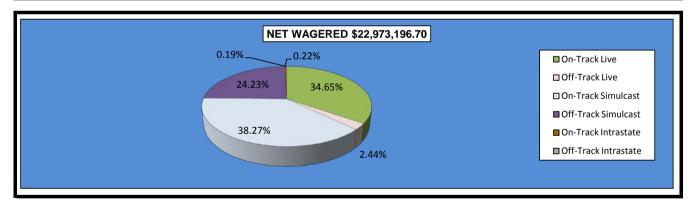

#### OKLAHOMA HORSE RACING COMMISSION STATISTICAL REPORT OF OPERATIONS ALL TRACKS-LIVE RACE DAYS AND SIMULCAST DAYS NET WAGERED BY POOL JANUARY 1, 2015 THROUGH DECEMBER 31, 2015

|                     | Live Days      |              |                 |                |             |             | Simulcas        | st Days        |              |              |                 |                 |                 |
|---------------------|----------------|--------------|-----------------|----------------|-------------|-------------|-----------------|----------------|--------------|--------------|-----------------|-----------------|-----------------|
|                     | Live Ra        | ces          | Simulcast       | t Races        | Intrasta    | ite         | Simulcas        | t Races        | Intrast      | ate          | To              | tal             | Grand           |
|                     | On-Track       | OTW          | On-Track        | OTW            | On-Track    | OTW         | On-Track        | OTW            | On-Track     | OTW          | On-Track        | OTW             | Total           |
| Win,Place,Show      | \$4,638,422.00 | \$122,030.00 | \$3,796,527.00  | \$1,217,677.00 | \$23,591.00 | \$13,684.00 | \$10,328,381.00 | \$1,598,221.00 | \$284,245.00 | \$30,993.00  | \$19,071,166.00 | \$2,982,605.00  | \$22,053,771.00 |
| Daily Double        | 104,972.00     | 9,307.00     | 245,952.00      | 105,694.00     | 656.00      | 527.00      | 503,923.80      | 116,807.50     | 19,963.00    | 2,378.00     | 875,466.80      | 234,713.50      | 1,110,180.30    |
| Exacta              | 2,102,359.00   | 121,070.00   | 2,833,215.10    | 1,296,455.70   | 20,541.00   | 8,706.00    | 6,503,498.80    | 1,690,647.60   | 254,723.50   | 30,804.00    | 11,714,337.40   | 3,147,683.30    | 14,862,020.70   |
| Quinella            | 76,631.00      | 718.00       | 18,529.40       | 18,148.70      | 1,794.50    | 1,072.00    | 51,267.50       | 23,002.40      | 15,181.50    | 2,440.50     | 163,403.90      | 45,381.60       | 208,785.50      |
| Trifecta            | 1,393,371.00   | 127,827.00   | 2,578,746.50    | 1,265,381.80   | 18,195.00   | 10,548.00   | 4,801,917.10    | 1,863,371.00   | 175,766.50   | 35,064.00    | 8,967,996.10    | 3,302,191.80    | 12,270,187.90   |
| Pick Three          | 174,424.00     | 23,884.00    | 371,345.20      | 226,485.80     | 1,059.00    | 337.00      | 794,237.70      | 265,750.60     | 25,021.00    | 2,187.50     | 1,366,086.90    | 518,644.90      | 1,884,731.80    |
| Pick Four           | 0.00           | 0.00         | 418,498.30      | 328,232.70     | 696.00      | 108.00      | 1,382,720.90    | 683,923.10     | 22,334.00    | 40.50        | 1,824,249.20    | 1,012,304.30    | 2,836,553.50    |
| Pick Five           | 693.50         | 0.00         | 0.00            | 0.00           | 0.00        | 0.00        | 0.00            | 0.00           | 0.00         | 0.00         | 693.50          | 0.00            | 693.50          |
| Pick Six            | 185,593.50     | 50,965.90    | 127,537.50      | 64,128.10      | 4.00        | 0.00        | 202,444.90      | 76,345.90      | 206.00       | 156.00       | 515,785.90      | 191,595.90      | 707,381.80      |
| Other Multiple Pick | 0.00           | 0.00         | 279,522.70      | 295,037.80     | 797.00      | 1,713.50    | 57,052.30       | 57,121.10      | 4,204.50     | 7,845.00     | 341,576.50      | 361,717.40      | 703,293.90      |
| Twin Trifecta       | 0.00           | 0.00         | 118.20          | 2,009.10       | 0.00        | 0.00        | 5,581.10        | 794.30         | 0.00         | 0.00         | 5,699.30        | 2,803.40        | 8,502.70        |
| Superfecta          | 921,874.10     | 104,455.00   | 1,728,742.80    | 746,519.00     | 13,582.20   | 6,571.60    | 3,868,189.10    | 1,007,610.30   | 171,554.30   | 17,457.00    | 6,703,942.50    | 1,882,612.90    | 8,586,555.40    |
|                     |                |              |                 |                |             |             |                 |                |              |              |                 |                 |                 |
| NET WAGERED         | \$9,598,340.10 | \$560,256.90 | \$12,398,734.70 | \$5,565,769.70 | \$80,915.70 | \$43,267.10 | \$28,499,214.20 | \$7,383,594.80 | \$973,199.30 | \$129,365.50 | \$51,550,404.00 | \$13,682,254.00 | \$65,232,658.00 |