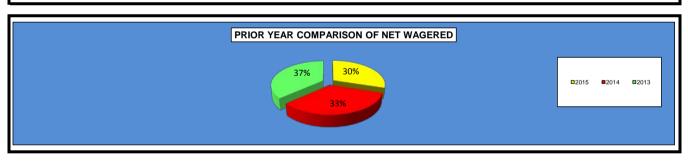

|                           | 2015            | 2014            | 2013            | 2014 to 2015<br>Increase<br>(Decrease) | % Increase (Decrease) | 2013 to 2014<br>Increase<br>(Decrease) | % Increase (Decrease) |
|---------------------------|-----------------|-----------------|-----------------|----------------------------------------|-----------------------|----------------------------------------|-----------------------|
| NET WAGERED               | \$65,232,658.00 | \$66,227,646.40 | \$65,148,014.89 | (\$994,988.40)                         | -1.50%                | \$1,079,631.51                         | 1.66%                 |
| COMMISSIONS:              |                 |                 |                 |                                        |                       |                                        |                       |
| Licensee                  | 6,808,964.61    | 6,863,981.19    | 6,848,013.33    | (55,016.58)                            | -0.80%                | 15,967.86                              | 0.23%                 |
| Purses                    | 5,674,249.21    | 5,754,391.44    | 5,799,112.74    | (80,142.23)                            | -1.39%                | (44,721.30)                            | -0.77%                |
| Host Track                | 2,699,515.21    | 2,580,049.66    | 2,395,041.93    | 119,465.55                             | 4.63%                 | 185,007.73                             | 7.72%                 |
| State Tax                 | 1,156,620.53    | 1,151,367.91    | 1,143,243.90    | 5,252.62                               | 0.46%                 | 8,124.01                               | 0.71%                 |
| County Tax (See Note 4)   | 61,570.14       | 56,067.89       | 43,937.11       | 5,502.25                               | 9.81%                 | 12,130.78                              | 27.61%                |
| City Tax (See Note 4)     | 61,570.14       | 56,067.89       | 43,937.11       | 5,502.25                               | 9.81%                 | 12,130.78                              | 27.61%                |
| State Auditor             | 54,580.19       | 54,436.24       | 52,996.31       | 143.95                                 | 0.26%                 | 1,439.93                               | 2.72%                 |
| Breeding Development Fund |                 |                 |                 |                                        |                       |                                        |                       |
| Special Account           | 74,899.64       | 73,400.66       | 75,070.69       | 1,498.98                               | 2.04%                 | (1,670.03)                             | -2.22%                |
| OTHERS:                   |                 |                 |                 |                                        |                       |                                        |                       |
| Breakage                  | 336,414.60      | 334,824.04      | 306,047.57      | 1,590.56                               | 0.48%                 | 28,776.47                              | 9.40%                 |
| Unclaimed Tickets         | 332,895.84      | 344,719.94      | 409,132.91      | (11,824.10)                            | -3.43%                | (64,412.97)                            | -15.74%               |
| TOTAL COMMISSIONS AND     |                 |                 |                 |                                        |                       |                                        |                       |
| OTHERS                    | \$17,261,280.11 | \$17,269,306.86 | \$17,116,533.60 | (\$8,026.75)                           | -0.05%                | \$152,773.26                           | 0.89%                 |
| TOTAL COMMISSIONS         |                 |                 |                 |                                        |                       |                                        |                       |
| RECEIVED FROM GUEST       |                 |                 |                 |                                        |                       |                                        |                       |
| FACILITIES                | \$3,111,844.94  | \$2,789,410.73  | \$2,780,445.31  | \$322,434.21                           | 11.56%                | \$8,965.42                             | 0.32%                 |
| NET PAID TO PUBLIC        | \$51,083,222.83 | \$51,747,750.27 | \$50,811,926.60 | (\$664,527.44)                         | -1.28%                | \$935,823.67                           | 1.84%                 |