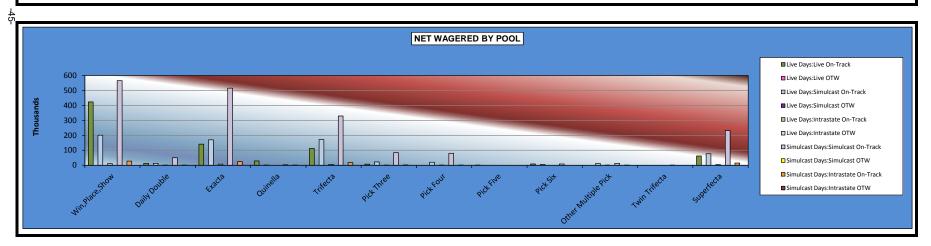

#### OKLAHOMA HORSE RACING COMMISSION STATISTICAL REPORT OF OPERATIONS ALL TRACKS-LIVE RACE DAYS AND SIMULCAST DAYS NET WAGERED BY POOL JANUARY 1, 2015 THROUGH DECEMBER 31, 2015

|                     | Live Days      |              |                 |                |             |             | Simulcas        | st Days        |              |              |                 |                 |                 |
|---------------------|----------------|--------------|-----------------|----------------|-------------|-------------|-----------------|----------------|--------------|--------------|-----------------|-----------------|-----------------|
|                     | Live Ra        | ces          | Simulcast       | t Races        | Intrasta    | ite         | Simulcas        | t Races        | Intrast      | ate          | To              | tal             | Grand           |
|                     | On-Track       | OTW          | On-Track        | OTW            | On-Track    | OTW         | On-Track        | OTW            | On-Track     | OTW          | On-Track        | OTW             | Total           |
| Win,Place,Show      | \$4,638,422.00 | \$122,030.00 | \$3,796,527.00  | \$1,217,677.00 | \$23,591.00 | \$13,684.00 | \$10,328,381.00 | \$1,598,221.00 | \$284,245.00 | \$30,993.00  | \$19,071,166.00 | \$2,982,605.00  | \$22,053,771.00 |
| Daily Double        | 104,972.00     | 9,307.00     | 245,952.00      | 105,694.00     | 656.00      | 527.00      | 503,923.80      | 116,807.50     | 19,963.00    | 2,378.00     | 875,466.80      | 234,713.50      | 1,110,180.30    |
| Exacta              | 2,102,359.00   | 121,070.00   | 2,833,215.10    | 1,296,455.70   | 20,541.00   | 8,706.00    | 6,503,498.80    | 1,690,647.60   | 254,723.50   | 30,804.00    | 11,714,337.40   | 3,147,683.30    | 14,862,020.70   |
| Quinella            | 76,631.00      | 718.00       | 18,529.40       | 18,148.70      | 1,794.50    | 1,072.00    | 51,267.50       | 23,002.40      | 15,181.50    | 2,440.50     | 163,403.90      | 45,381.60       | 208,785.50      |
| Trifecta            | 1,393,371.00   | 127,827.00   | 2,578,746.50    | 1,265,381.80   | 18,195.00   | 10,548.00   | 4,801,917.10    | 1,863,371.00   | 175,766.50   | 35,064.00    | 8,967,996.10    | 3,302,191.80    | 12,270,187.90   |
| Pick Three          | 174,424.00     | 23,884.00    | 371,345.20      | 226,485.80     | 1,059.00    | 337.00      | 794,237.70      | 265,750.60     | 25,021.00    | 2,187.50     | 1,366,086.90    | 518,644.90      | 1,884,731.80    |
| Pick Four           | 0.00           | 0.00         | 418,498.30      | 328,232.70     | 696.00      | 108.00      | 1,382,720.90    | 683,923.10     | 22,334.00    | 40.50        | 1,824,249.20    | 1,012,304.30    | 2,836,553.50    |
| Pick Five           | 693.50         | 0.00         | 0.00            | 0.00           | 0.00        | 0.00        | 0.00            | 0.00           | 0.00         | 0.00         | 693.50          | 0.00            | 693.50          |
| Pick Six            | 185,593.50     | 50,965.90    | 127,537.50      | 64,128.10      | 4.00        | 0.00        | 202,444.90      | 76,345.90      | 206.00       | 156.00       | 515,785.90      | 191,595.90      | 707,381.80      |
| Other Multiple Pick | 0.00           | 0.00         | 279,522.70      | 295,037.80     | 797.00      | 1,713.50    | 57,052.30       | 57,121.10      | 4,204.50     | 7,845.00     | 341,576.50      | 361,717.40      | 703,293.90      |
| Twin Trifecta       | 0.00           | 0.00         | 118.20          | 2,009.10       | 0.00        | 0.00        | 5,581.10        | 794.30         | 0.00         | 0.00         | 5,699.30        | 2,803.40        | 8,502.70        |
| Superfecta          | 921,874.10     | 104,455.00   | 1,728,742.80    | 746,519.00     | 13,582.20   | 6,571.60    | 3,868,189.10    | 1,007,610.30   | 171,554.30   | 17,457.00    | 6,703,942.50    | 1,882,612.90    | 8,586,555.40    |
|                     |                |              |                 |                |             |             |                 |                |              |              |                 |                 |                 |
| NET WAGERED         | \$9,598,340.10 | \$560,256.90 | \$12,398,734.70 | \$5,565,769.70 | \$80,915.70 | \$43,267.10 | \$28,499,214.20 | \$7,383,594.80 | \$973,199.30 | \$129,365.50 | \$51,550,404.00 | \$13,682,254.00 | \$65,232,658.00 |