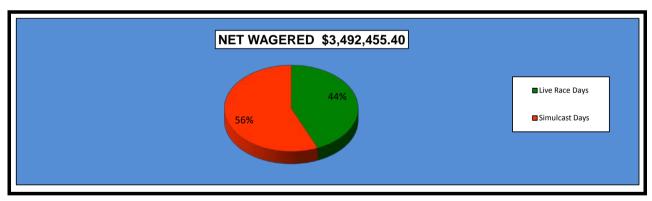

#### OKLAHOMA HORSE RACING COMMISSION STATISTICAL REPORT OF OPERATIONS ALL TRACKS-LIVE RACE DAYS AND SIMULCAST DAYS DISTRIBUTION SUMMARY OF NET WAGERED JANUARY 1, 2015 THROUGH DECEMBER 31, 2015

|                                | Live<br>Days    | Simulcast<br>Days | Total           | Guest<br>Facilities<br>(see Note 1) | Grand<br>Total                          |
|--------------------------------|-----------------|-------------------|-----------------|-------------------------------------|-----------------------------------------|
| NET WAGERED                    | \$28,247,284.20 | \$36,985,373.80   | \$65,232,658.00 | \$88,203,145.66                     | \$153,435,803.66                        |
| COMMISSIONS:                   |                 |                   |                 |                                     |                                         |
| Licensee                       | \$2,342,134.75  | \$2,844,097.07    | \$5,186,231.82  | \$1,622,732.79                      | \$6,808,964.61                          |
| Purses                         | 1,988,891.79    | 2,526,598.48      | 4,515,490.27    | 1,158,758.94                        | 5,674,249.21                            |
| Host Track                     | 927,787.25      | 1,771,727.96      | 2,699,515.21    | 0.00                                | 2,699,515.21                            |
| State Tax                      | 489,868.53      | 383,516.69        | 873,385.22      | 283,235.31                          | 1,156,620.53                            |
| County Tax (See Note 4)        | 27,761.82       | 33,808.32         | 61,570.14       | 0.00                                | 61,570.14                               |
| City Tax (See Note 4)          | 27,761.82       | 33,808.32         | 61,570.14       | 0.00                                | 61,570.14                               |
| State Auditor                  | 18,568.03       | 36,012.16         | 54,580.19       | 0.00                                | 54,580.19                               |
| Breeding Development Fund      |                 |                   |                 |                                     |                                         |
| Special Account (B.D.F.S.A.)   | 26,992.81       | 788.93            | 27,781.74       | 47,117.90                           | 74,899.64                               |
| OTHERS:                        |                 |                   |                 |                                     |                                         |
| Breakage                       | 143,475.11      | 192,939.49        | 336,414.60      | 0.00                                | 336,414.60                              |
| Unclaimed Tickets (See Note 3) | 332,895.84      | 0.00              | 332,895.84      | 0.00                                | 332,895.84                              |
| TOTAL COMMISSIONS AND OTHERS:  | \$6,326,137.75  | \$7,823,297.42    | \$14,149,435.17 | \$3,111,844.94                      | \$17,261,280.11                         |
| NET PAID TO THE PUBLIC         | \$21,921,146.45 | \$29,162,076.38   | \$51,083,222.83 |                                     | , , , , , , , , , , , , , , , , , , , , |