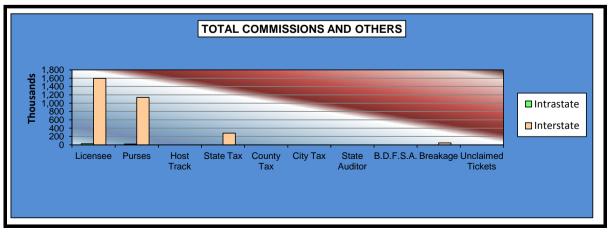

# OKLAHOMA HORSE RACING COMMISSION STATISTICAL REPORT OF OPERATIONS ALL TRACKS-LIVE RACE DAYS AND SIMULCAST DAYS DISTRIBUTION SUMMARY OF NET WAGERED-GUEST TRACKS JANUARY 1, 2015 THROUGH DECEMBER 31, 2015

|                              | Guest Fa<br>(See N |                 | Grand           |
|------------------------------|--------------------|-----------------|-----------------|
|                              | Intrastate         | Interstate      | Total           |
|                              |                    |                 |                 |
| NET WAGERED                  | \$1,168,831.70     | \$87,034,313.96 | \$88,203,145.66 |
| COMMISSIONS:                 |                    |                 |                 |
| Licensee                     | 27,490.80          | 1,595,241.99    | 1,622,732.79    |
| Purses                       | 18,959.94          | 1,139,799.00    | 1,158,758.94    |
| Host Track                   | 0.00               | 0.00            | 0.00            |
| State Tax                    | 0.00               | 283,235.31      | 283,235.31      |
| County Tax                   | 0.00               | 0.00            | 0.00            |
| City Tax                     | 0.00               | 0.00            | 0.00            |
| State Auditor                | 0.00               | 0.00            | 0.00            |
| Breeding Development Fund    |                    |                 |                 |
| Special Account (B.D.F.S.A.) | 764.77             | 46,353.13       | 47,117.90       |
| OTHERS:                      |                    |                 |                 |
| Breakage                     | 0.00               | 0.00            | 0.00            |
| Unclaimed Tickets            | 0.00               | 0.00            | 0.00            |
| TOTAL COMMISSIONS            | ¢47.245.54         | ¢2.064.620.42   | ¢2 444 044 04   |
| AND OTHERS:                  | \$47,215.51        | \$3,064,629.43  | \$3,111,844.94  |