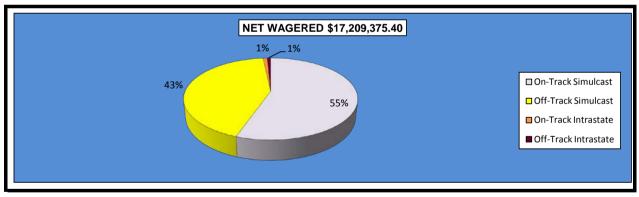

#### OKLAHOMA HORSE RACING COMMISSION STATISTICAL REPORT OF OPERATIONS ALL TRACKS-LIVE RACE DAYS AND SIMULCAST DAYS DISTRIBUTION SUMMARY OF NET WAGERED JANUARY 1, 2015 THROUGH DECEMBER 31, 2015

|                                | Live<br>Days    | Simulcast<br>Days | Total           | Guest<br>Facilities<br>(see Note 1) | Grand<br>Total                          |
|--------------------------------|-----------------|-------------------|-----------------|-------------------------------------|-----------------------------------------|
| NET WAGERED                    | \$28,247,284.20 | \$36,985,373.80   | \$65,232,658.00 | \$88,203,145.66                     | \$153,435,803.66                        |
| COMMISSIONS:                   |                 |                   |                 |                                     |                                         |
| Licensee                       | \$2,342,134.75  | \$2,844,097.07    | \$5,186,231.82  | \$1,622,732.79                      | \$6,808,964.61                          |
| Purses                         | 1,988,891.79    | 2,526,598.48      | 4,515,490.27    | 1,158,758.94                        | 5,674,249.21                            |
| Host Track                     | 927,787.25      | 1,771,727.96      | 2,699,515.21    | 0.00                                | 2,699,515.21                            |
| State Tax                      | 489,868.53      | 383,516.69        | 873,385.22      | 283,235.31                          | 1,156,620.53                            |
| County Tax (See Note 4)        | 27,761.82       | 33,808.32         | 61,570.14       | 0.00                                | 61,570.14                               |
| City Tax (See Note 4)          | 27,761.82       | 33,808.32         | 61,570.14       | 0.00                                | 61,570.14                               |
| State Auditor                  | 18,568.03       | 36,012.16         | 54,580.19       | 0.00                                | 54,580.19                               |
| Breeding Development Fund      |                 |                   |                 |                                     |                                         |
| Special Account (B.D.F.S.A.)   | 26,992.81       | 788.93            | 27,781.74       | 47,117.90                           | 74,899.64                               |
| OTHERS:                        |                 |                   |                 |                                     |                                         |
| Breakage                       | 143,475.11      | 192,939.49        | 336,414.60      | 0.00                                | 336,414.60                              |
| Unclaimed Tickets (See Note 3) | 332,895.84      | 0.00              | 332,895.84      | 0.00                                | 332,895.84                              |
| TOTAL COMMISSIONS AND OTHERS:  | \$6,326,137.75  | \$7,823,297.42    | \$14,149,435.17 | \$3,111,844.94                      | \$17,261,280.11                         |
| NET PAID TO THE PUBLIC         | \$21,921,146.45 | \$29,162,076.38   | \$51,083,222.83 |                                     | , , , , , , , , , , , , , , , , , , , , |

#### OKLAHOMA HORSE RACING COMMISSION STATISTICAL REPORT OF OPERATIONS ALL TRACKS-LIVE RACE DAYS AND SIMULCAST DAYS NET WAGERED BY POOL JANUARY 1, 2015 THROUGH DECEMBER 31, 2015

|                     | Live Days      |              |                 |                |             |             | Simulcas        | st Days        |              |              |                 |                 |                 |
|---------------------|----------------|--------------|-----------------|----------------|-------------|-------------|-----------------|----------------|--------------|--------------|-----------------|-----------------|-----------------|
|                     | Live Ra        | ces          | Simulcast       | t Races        | Intrasta    | ite         | Simulcas        | t Races        | Intrast      | ate          | To              | tal             | Grand           |
|                     | On-Track       | OTW          | On-Track        | OTW            | On-Track    | OTW         | On-Track        | OTW            | On-Track     | OTW          | On-Track        | OTW             | Total           |
| Win,Place,Show      | \$4,638,422.00 | \$122,030.00 | \$3,796,527.00  | \$1,217,677.00 | \$23,591.00 | \$13,684.00 | \$10,328,381.00 | \$1,598,221.00 | \$284,245.00 | \$30,993.00  | \$19,071,166.00 | \$2,982,605.00  | \$22,053,771.00 |
| Daily Double        | 104,972.00     | 9,307.00     | 245,952.00      | 105,694.00     | 656.00      | 527.00      | 503,923.80      | 116,807.50     | 19,963.00    | 2,378.00     | 875,466.80      | 234,713.50      | 1,110,180.30    |
| Exacta              | 2,102,359.00   | 121,070.00   | 2,833,215.10    | 1,296,455.70   | 20,541.00   | 8,706.00    | 6,503,498.80    | 1,690,647.60   | 254,723.50   | 30,804.00    | 11,714,337.40   | 3,147,683.30    | 14,862,020.70   |
| Quinella            | 76,631.00      | 718.00       | 18,529.40       | 18,148.70      | 1,794.50    | 1,072.00    | 51,267.50       | 23,002.40      | 15,181.50    | 2,440.50     | 163,403.90      | 45,381.60       | 208,785.50      |
| Trifecta            | 1,393,371.00   | 127,827.00   | 2,578,746.50    | 1,265,381.80   | 18,195.00   | 10,548.00   | 4,801,917.10    | 1,863,371.00   | 175,766.50   | 35,064.00    | 8,967,996.10    | 3,302,191.80    | 12,270,187.90   |
| Pick Three          | 174,424.00     | 23,884.00    | 371,345.20      | 226,485.80     | 1,059.00    | 337.00      | 794,237.70      | 265,750.60     | 25,021.00    | 2,187.50     | 1,366,086.90    | 518,644.90      | 1,884,731.80    |
| Pick Four           | 0.00           | 0.00         | 418,498.30      | 328,232.70     | 696.00      | 108.00      | 1,382,720.90    | 683,923.10     | 22,334.00    | 40.50        | 1,824,249.20    | 1,012,304.30    | 2,836,553.50    |
| Pick Five           | 693.50         | 0.00         | 0.00            | 0.00           | 0.00        | 0.00        | 0.00            | 0.00           | 0.00         | 0.00         | 693.50          | 0.00            | 693.50          |
| Pick Six            | 185,593.50     | 50,965.90    | 127,537.50      | 64,128.10      | 4.00        | 0.00        | 202,444.90      | 76,345.90      | 206.00       | 156.00       | 515,785.90      | 191,595.90      | 707,381.80      |
| Other Multiple Pick | 0.00           | 0.00         | 279,522.70      | 295,037.80     | 797.00      | 1,713.50    | 57,052.30       | 57,121.10      | 4,204.50     | 7,845.00     | 341,576.50      | 361,717.40      | 703,293.90      |
| Twin Trifecta       | 0.00           | 0.00         | 118.20          | 2,009.10       | 0.00        | 0.00        | 5,581.10        | 794.30         | 0.00         | 0.00         | 5,699.30        | 2,803.40        | 8,502.70        |
| Superfecta          | 921,874.10     | 104,455.00   | 1,728,742.80    | 746,519.00     | 13,582.20   | 6,571.60    | 3,868,189.10    | 1,007,610.30   | 171,554.30   | 17,457.00    | 6,703,942.50    | 1,882,612.90    | 8,586,555.40    |
|                     |                |              |                 |                |             |             |                 |                |              |              |                 |                 |                 |
| NET WAGERED         | \$9,598,340.10 | \$560,256.90 | \$12,398,734.70 | \$5,565,769.70 | \$80,915.70 | \$43,267.10 | \$28,499,214.20 | \$7,383,594.80 | \$973,199.30 | \$129,365.50 | \$51,550,404.00 | \$13,682,254.00 | \$65,232,658.00 |