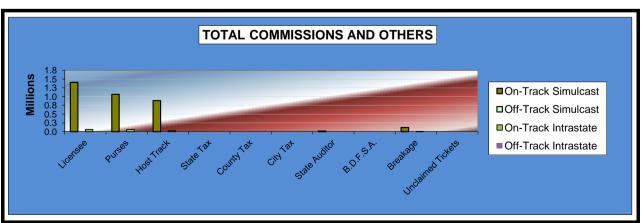

#### OKLAHOMA HORSE RACING COMMISSION STATISTICAL REPORT OF OPERATIONS ALL TRACKS-LIVE RACE DAYS AND SIMULCAST DAYS DISTRIBUTION SUMMARY OF NET WAGERED JANUARY 1, 2015 THROUGH DECEMBER 31, 2015

|                                | Live<br>Days    | Simulcast<br>Days | Total           | Guest<br>Facilities<br>(see Note 1) | Grand<br>Total                          |
|--------------------------------|-----------------|-------------------|-----------------|-------------------------------------|-----------------------------------------|
| NET WAGERED                    | \$28,247,284.20 | \$36,985,373.80   | \$65,232,658.00 | \$88,203,145.66                     | \$153,435,803.66                        |
| COMMISSIONS:                   |                 |                   |                 |                                     |                                         |
| Licensee                       | \$2,342,134.75  | \$2,844,097.07    | \$5,186,231.82  | \$1,622,732.79                      | \$6,808,964.61                          |
| Purses                         | 1,988,891.79    | 2,526,598.48      | 4,515,490.27    | 1,158,758.94                        | 5,674,249.21                            |
| Host Track                     | 927,787.25      | 1,771,727.96      | 2,699,515.21    | 0.00                                | 2,699,515.21                            |
| State Tax                      | 489,868.53      | 383,516.69        | 873,385.22      | 283,235.31                          | 1,156,620.53                            |
| County Tax (See Note 4)        | 27,761.82       | 33,808.32         | 61,570.14       | 0.00                                | 61,570.14                               |
| City Tax (See Note 4)          | 27,761.82       | 33,808.32         | 61,570.14       | 0.00                                | 61,570.14                               |
| State Auditor                  | 18,568.03       | 36,012.16         | 54,580.19       | 0.00                                | 54,580.19                               |
| Breeding Development Fund      |                 |                   |                 |                                     |                                         |
| Special Account (B.D.F.S.A.)   | 26,992.81       | 788.93            | 27,781.74       | 47,117.90                           | 74,899.64                               |
| OTHERS:                        |                 |                   |                 |                                     |                                         |
| Breakage                       | 143,475.11      | 192,939.49        | 336,414.60      | 0.00                                | 336,414.60                              |
| Unclaimed Tickets (See Note 3) | 332,895.84      | 0.00              | 332,895.84      | 0.00                                | 332,895.84                              |
| TOTAL COMMISSIONS AND OTHERS:  | \$6,326,137.75  | \$7,823,297.42    | \$14,149,435.17 | \$3,111,844.94                      | \$17,261,280.11                         |
| NET PAID TO THE PUBLIC         | \$21,921,146.45 | \$29,162,076.38   | \$51,083,222.83 |                                     | , , , , , , , , , , , , , , , , , , , , |