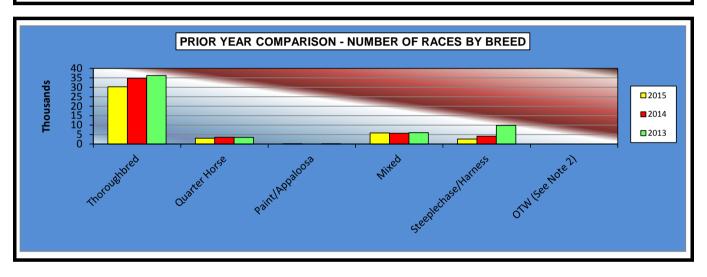

#### OKLAHOMA HORSE RACING COMMISSION STATISTICAL REPORT OF OPERATIONS ALL TRACKS-LIVE RACE DAYS AND SIMULCAST DAYS PRIOR YEAR COMPARISON-NUMBER OF RACES BY BREED JANUARY 1, 2015 THROUGH DECEMBER 31, 2015

|                      | 2015    | 2014    | 2013    | 2014 to 2015<br>Increase<br>(Decrease) | %<br>Increase<br>(Decrease) | 2013 to 2014<br>Increase<br>(Decrease) | %<br>Increase<br>(Decrease) |
|----------------------|---------|---------|---------|----------------------------------------|-----------------------------|----------------------------------------|-----------------------------|
|                      |         |         |         |                                        |                             |                                        |                             |
| Thoroughbred         | 91,140  | 98,968  | 99,449  | (7,828)                                | -7.91%                      | (481)                                  | -0.48%                      |
| Quarter Horse        | 9,510   | 9,860   | 10,261  | (350)                                  | -3.55%                      | (401)                                  | -3.91%                      |
| Paint/Appaloosa      | 199     | 121     | 144     | 78                                     | 64.46%                      | (23)                                   | -15.97%                     |
| Mixed                | 16,817  | 16,861  | 18,552  | (44)                                   | -0.26%                      | (1,691)                                | -9.11%                      |
| Steeplechase/Harness | 9,374   | 11,071  | 18,608  | (1,697)                                | -15.33%                     | (7,537)                                | -40.50%                     |
| OTW (See Note 2)     | 0       | 0       | 0       | 0                                      | 0.00%                       | 0                                      | 0.00%                       |
| TOTAL RACES          | 127,040 | 136,881 | 147,014 | (9,841)                                | -7.19%                      | (10,133)                               | -6.89%                      |