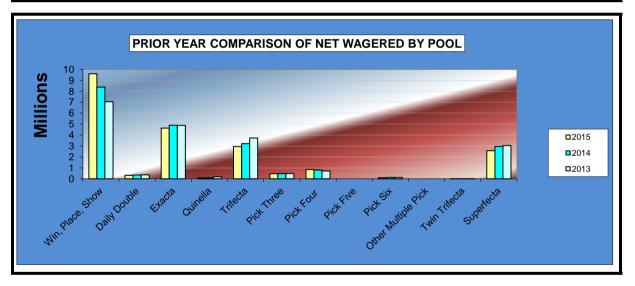

|                     | 2015            | 2014            | 2013            | 2014 to 2015<br>Increase<br>(Decrease) | % Increase (Decrease) | 2013 to 2014<br>Increase<br>(Decrease) | % Increase (Decrease) |
|---------------------|-----------------|-----------------|-----------------|----------------------------------------|-----------------------|----------------------------------------|-----------------------|
| Win,Place,Show      | \$22,053,771.00 | 21,566,816.00   | 19,569,060.00   | 486,955.00                             | 2.26%                 | 1,997,756.00                           | 10.21%                |
| Daily Double        | 1,110,180.30    | 1,127,695.00    | 1,092,967.50    | (17,514.70)                            | -1.55%                | 34,727.50                              | 3.18%                 |
| Exacta              | 14,862,020.70   | 15,792,771.70   | 16,258,764.50   | (930,751.00)                           | -5.89%                | (465,992.80)                           | -2.87%                |
| Quinella            | 208,785.50      | 192,221.60      | 326,848.00      | 16,563.90                              | 8.62%                 | (134,626.40)                           | -41.19%               |
| Trifecta            | 12,270,187.90   | 13,132,964.70   | 13,641,078.10   | (862,776.80)                           | -6.57%                | (508,113.40)                           | -3.72%                |
| Pick Three          | 1,884,731.80    | 1,851,401.70    | 1,986,124.40    | 33,330.10                              | 1.80%                 | (134,722.70)                           | -6.78%                |
| Pick Four           | 2,836,553.50    | 2,877,740.40    | 2,681,114.40    | (41,186.90)                            | -1.43%                | 196,626.00                             | 7.33%                 |
| Pick Five           | 693.50          | 0.00            | 0.00            | 693.50                                 | 100.00%               | 0.00                                   | 0.00%                 |
| Pick Six            | 707,381.80      | 681,301.60      | 542,294.50      | 26,080.20                              | 3.83%                 | 139,007.10                             | 25.63%                |
| Other Multiple Pick | 703,293.90      | 0.00            | 0.00            | 703,293.90                             | 100.00%               | 0.00                                   | 0.00%                 |
| Twin Trifecta       | 8,502.70        | 1,724.10        | 639.80          | 6,778.60                               | 393.17%               | 1,084.30                               | 169.47%               |
| Superfecta          | 8,586,555.40    | 9,003,009.60    | 9,049,123.69    | (416,454.20)                           | -4.63%                | (46,114.09)                            | -0.51%                |
|                     |                 |                 |                 |                                        |                       |                                        |                       |
| NET WAGERED         | \$65,232,658.00 | \$66,227,646.40 | \$65,148,014.89 | (\$994,988.40)                         | -1.50%                | \$1,079,631.51                         | 1.66%                 |