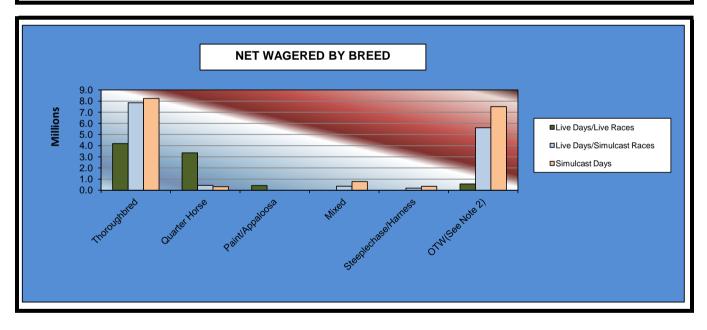

#### OKLAHOMA HORSE RACING COMMISSION STATISTICAL REPORT OF OPERATIONS ALL TRACKS-LIVE RACE DAYS AND SIMULCAST DAYS NET WAGERED BY BREED JANUARY 1, 2015 THROUGH DECEMBER 31, 2015

|                      | Live I          | Days<br>Simulcast | Simulcast       | Total<br>Live   | Total<br>Simulcast | Grand           |
|----------------------|-----------------|-------------------|-----------------|-----------------|--------------------|-----------------|
|                      | Races           | Races             | Days            | Races           | Races              | Total           |
|                      |                 |                   |                 |                 |                    |                 |
| Thoroughbred         | \$4,857,944.40  | \$11,167,653.60   | \$26,178,384.60 | \$4,857,944.40  | \$37,346,038.20    | \$42,203,982.60 |
| Quarter Horse        | 4,100,569.10    | 567,707.30        | 1,008,755.00    | 4,100,569.10    | 1,576,462.30       | 5,677,031.40    |
| Paint/Appaloosa      | 615,682.10      | 0.00              | 0.00            | 615,682.10      | 0.00               | 615,682.10      |
| Mixed                | 24,144.50       | 536,660.50        | 1,830,745.80    | 24,144.50       | 2,367,406.30       | 2,391,550.80    |
| Steeplechase/Harness | 0.00            | 207,629.00        | 454,528.10      | 0.00            | 662,157.10         | 662,157.10      |
| OTW(See Note 2)      | 560,256.90      | 5,609,036.80      | 7,512,960.30    | 560,256.90      | 13,121,997.10      | 13,682,254.00   |
|                      |                 |                   |                 |                 |                    |                 |
| Net Wagered          | \$10,158,597.00 | \$18,088,687.20   | \$36,985,373.80 | \$10,158,597.00 | \$55,074,061.00    | \$65,232,658.00 |