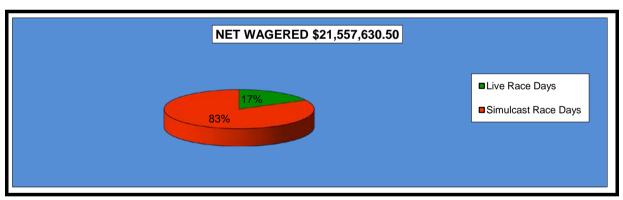

|                                  | Live<br>Days   | Simulcast<br>Days | Total           | Guest<br>Facilities<br>(See Note 1) | Grand<br>Total  |
|----------------------------------|----------------|-------------------|-----------------|-------------------------------------|-----------------|
| NET WAGERED                      | \$3,753,853.20 | \$17,803,777.30   | \$21,557,630.50 | \$2,545,995.14                      | \$24,103,625.64 |
| COMMISSIONS:                     |                |                   |                 |                                     |                 |
| Licensee                         | \$352,583.78   | \$1,470,372.34    | 1,822,956.12    | \$54,184.06                         | \$1,877,140.18  |
| Purses                           | 239,601.14     | 1,128,679.72      | 1,368,280.86    | 25,780.30                           | 1,394,061.16    |
| Host Track                       | 147,126.21     | 911,438.17        | 1,058,564.38    | 0.00                                | 1,058,564.38    |
| State Tax                        | 0.00           | 0.00              | 0.00            | 0.00                                | 0.00            |
| County Tax                       | 0.00           | 0.00              | 0.00            | 0.00                                | 0.00            |
| City Tax                         | 0.00           | 0.00              | 0.00            | 0.00                                | 0.00            |
| State Auditor                    | 2,913.81       | 17,084.63         | 19,998.44       | 0.00                                | 19,998.44       |
| Breeding Development Fund        |                |                   |                 |                                     |                 |
| Special Account (B.D.F.S.A.)     | 3,924.26       | 37.50             | 3,961.76        | 535.49                              | 4,497.25        |
| OTHERS:                          |                |                   |                 |                                     |                 |
| Breakage                         | 25,130.93      | 123,032.63        | 148,163.56      | 0.00                                | 148,163.56      |
| Unclaimed Tickets                | 94,149.81      | 0.00              | 94,149.81       | 0.00                                | 94,149.81       |
| TOTAL COMMISSIONS<br>AND OTHERS: | \$865,429.94   | \$3,650,644.99    | \$4,516,074.93  | \$80,499.85                         | \$4,596,574.78  |
| NET PAID TO THE PUBLIC           | \$2,888,423.26 | \$14,153,132.31   | \$17,041,555.57 |                                     |                 |