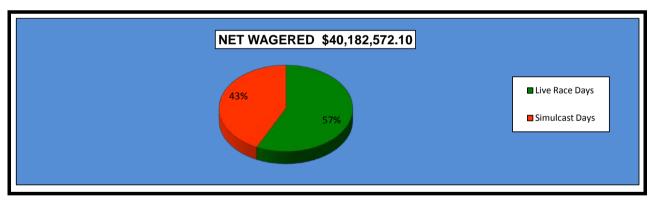

#### OKLAHOMA HORSE RACING COMMISSION STATISTICAL REPORT OF OPERATIONS ALL TRACKS-LIVE RACE DAYS AND SIMULCAST DAYS DISTRIBUTION SUMMARY OF NET WAGERED JANUARY 1, 2015 THROUGH DECEMBER 31, 2015

|                                | Live<br>Days    | Simulcast<br>Days | Total           | Guest<br>Facilities<br>(see Note 1) | Grand<br>Total                          |
|--------------------------------|-----------------|-------------------|-----------------|-------------------------------------|-----------------------------------------|
| NET WAGERED                    | \$28,247,284.20 | \$36,985,373.80   | \$65,232,658.00 | \$88,203,145.66                     | \$153,435,803.66                        |
| COMMISSIONS:                   |                 |                   |                 |                                     |                                         |
| Licensee                       | \$2,342,134.75  | \$2,844,097.07    | \$5,186,231.82  | \$1,622,732.79                      | \$6,808,964.61                          |
| Purses                         | 1,988,891.79    | 2,526,598.48      | 4,515,490.27    | 1,158,758.94                        | 5,674,249.21                            |
| Host Track                     | 927,787.25      | 1,771,727.96      | 2,699,515.21    | 0.00                                | 2,699,515.21                            |
| State Tax                      | 489,868.53      | 383,516.69        | 873,385.22      | 283,235.31                          | 1,156,620.53                            |
| County Tax (See Note 4)        | 27,761.82       | 33,808.32         | 61,570.14       | 0.00                                | 61,570.14                               |
| City Tax (See Note 4)          | 27,761.82       | 33,808.32         | 61,570.14       | 0.00                                | 61,570.14                               |
| State Auditor                  | 18,568.03       | 36,012.16         | 54,580.19       | 0.00                                | 54,580.19                               |
| Breeding Development Fund      |                 |                   |                 |                                     |                                         |
| Special Account (B.D.F.S.A.)   | 26,992.81       | 788.93            | 27,781.74       | 47,117.90                           | 74,899.64                               |
| OTHERS:                        |                 |                   |                 |                                     |                                         |
| Breakage                       | 143,475.11      | 192,939.49        | 336,414.60      | 0.00                                | 336,414.60                              |
| Unclaimed Tickets (See Note 3) | 332,895.84      | 0.00              | 332,895.84      | 0.00                                | 332,895.84                              |
| TOTAL COMMISSIONS AND OTHERS:  | \$6,326,137.75  | \$7,823,297.42    | \$14,149,435.17 | \$3,111,844.94                      | \$17,261,280.11                         |
| NET PAID TO THE PUBLIC         | \$21,921,146.45 | \$29,162,076.38   | \$51,083,222.83 |                                     | , , , , , , , , , , , , , , , , , , , , |