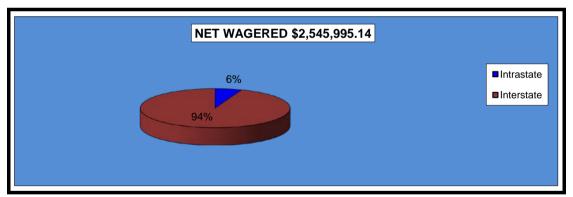

|                                  | Live<br>Days   | Simulcast<br>Days | Total           | Guest<br>Facilities<br>(See Note 1) | Grand<br>Total  |
|----------------------------------|----------------|-------------------|-----------------|-------------------------------------|-----------------|
| NET WAGERED                      | \$3,753,853.20 | \$17,803,777.30   | \$21,557,630.50 | \$2,545,995.14                      | \$24,103,625.64 |
| COMMISSIONS:                     |                |                   |                 |                                     |                 |
| Licensee                         | \$352,583.78   | \$1,470,372.34    | 1,822,956.12    | \$54,184.06                         | \$1,877,140.18  |
| Purses                           | 239,601.14     | 1,128,679.72      | 1,368,280.86    | 25,780.30                           | 1,394,061.16    |
| Host Track                       | 147,126.21     | 911,438.17        | 1,058,564.38    | 0.00                                | 1,058,564.38    |
| State Tax                        | 0.00           | 0.00              | 0.00            | 0.00                                | 0.00            |
| County Tax                       | 0.00           | 0.00              | 0.00            | 0.00                                | 0.00            |
| City Tax                         | 0.00           | 0.00              | 0.00            | 0.00                                | 0.00            |
| State Auditor                    | 2,913.81       | 17,084.63         | 19,998.44       | 0.00                                | 19,998.44       |
| Breeding Development Fund        |                |                   |                 |                                     |                 |
| Special Account (B.D.F.S.A.)     | 3,924.26       | 37.50             | 3,961.76        | 535.49                              | 4,497.25        |
| OTHERS:                          |                |                   |                 |                                     |                 |
| Breakage                         | 25,130.93      | 123,032.63        | 148,163.56      | 0.00                                | 148,163.56      |
| Unclaimed Tickets                | 94,149.81      | 0.00              | 94,149.81       | 0.00                                | 94,149.81       |
| TOTAL COMMISSIONS<br>AND OTHERS: | \$865,429.94   | \$3,650,644.99    | \$4,516,074.93  | \$80,499.85                         | \$4,596,574.78  |
| NET PAID TO THE PUBLIC           | \$2,888,423.26 | \$14,153,132.31   | \$17,041,555.57 |                                     |                 |

# OKLAHOMA HORSE RACING COMMISSION STATISTICAL REPORT OF OPERATIONS FAIR MEADOWS AT TULSA-LIVE RACE DAYS AND SIMULCAST DAYS DISTRIBUTION SUMMARY OF NET WAGERED-GUEST FACILITIES JANUARY 1, 2015 THROUGH DECEMBER 31, 2015

|                              | Guest Fa<br>(See N |                | Grand          |
|------------------------------|--------------------|----------------|----------------|
|                              | Intrastate         | Interstate     | Total          |
|                              |                    |                |                |
| NET WAGERED                  | \$146,787.60       | \$2,399,207.54 | \$2,545,995.14 |
| COMMISSIONS:                 |                    |                |                |
| Licensee                     | 3,746.90           | 50,437.16      | 54,184.06      |
| Purses                       | 1,873.19           | 23,907.11      | 25,780.30      |
| Host Track                   | 0.00               | 0.00           | 0.00           |
| State Tax                    | 0.00               | 0.00           | 0.00           |
| County Tax                   | 0.00               | 0.00           | 0.00           |
| City Tax                     | 0.00               | 0.00           | 0.00           |
| State Auditor                | 0.00               | 0.00           | 0.00           |
| Breeding Development Fund    |                    |                |                |
| Special Account (B.D.F.S.A.) | 42.08              | 493.41         | 535.49         |
| OTHERS:                      |                    |                |                |
| Breakage                     | 0.00               | 0.00           | 0.00           |
| Unclaimed Tickets            | 0.00               | 0.00           | 0.00           |
| TOTAL COMMISSIONS            |                    |                |                |
| AND OTHERS:                  | \$5,662.17         | \$74,837.68    | \$80,499.85    |
| NET PAID TO THE PUBLIC       | \$141,125.43       | \$2,324,369.86 | \$2,465,495.29 |