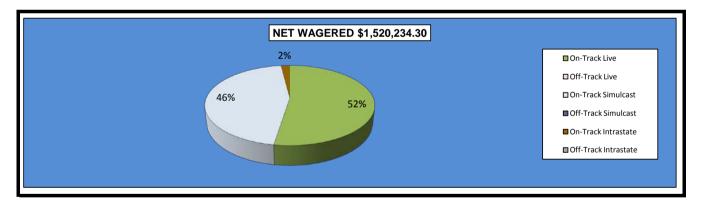

|                                  | Live<br>Days   | Simulcast<br>Days | Total           | Guest<br>Facilities<br>(See Note 1) | Grand<br>Total  |
|----------------------------------|----------------|-------------------|-----------------|-------------------------------------|-----------------|
| NET WAGERED                      | \$3,753,853.20 | \$17,803,777.30   | \$21,557,630.50 | \$2,545,995.14                      | \$24,103,625.64 |
| COMMISSIONS:                     |                |                   |                 |                                     |                 |
| Licensee                         | \$352,583.78   | \$1,470,372.34    | 1,822,956.12    | \$54,184.06                         | \$1,877,140.18  |
| Purses                           | 239,601.14     | 1,128,679.72      | 1,368,280.86    | 25,780.30                           | 1,394,061.16    |
| Host Track                       | 147,126.21     | 911,438.17        | 1,058,564.38    | 0.00                                | 1,058,564.38    |
| State Tax                        | 0.00           | 0.00              | 0.00            | 0.00                                | 0.00            |
| County Tax                       | 0.00           | 0.00              | 0.00            | 0.00                                | 0.00            |
| City Tax                         | 0.00           | 0.00              | 0.00            | 0.00                                | 0.00            |
| State Auditor                    | 2,913.81       | 17,084.63         | 19,998.44       | 0.00                                | 19,998.44       |
| Breeding Development Fund        |                |                   |                 |                                     |                 |
| Special Account (B.D.F.S.A.)     | 3,924.26       | 37.50             | 3,961.76        | 535.49                              | 4,497.25        |
| OTHERS:                          |                |                   |                 |                                     |                 |
| Breakage                         | 25,130.93      | 123,032.63        | 148,163.56      | 0.00                                | 148,163.56      |
| Unclaimed Tickets                | 94,149.81      | 0.00              | 94,149.81       | 0.00                                | 94,149.81       |
| TOTAL COMMISSIONS<br>AND OTHERS: | \$865,429.94   | \$3,650,644.99    | \$4,516,074.93  | \$80,499.85                         | \$4,596,574.78  |
| NET PAID TO THE PUBLIC           | \$2,888,423.26 | \$14,153,132.31   | \$17,041,555.57 |                                     |                 |