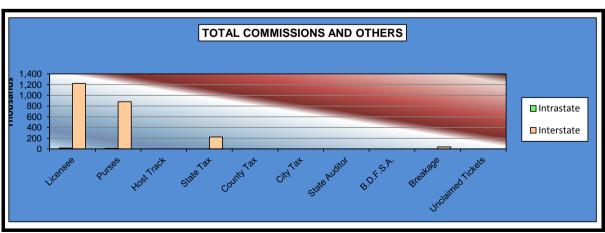

#### OKLAHOMA HORSE RACING COMMISSION STATISTICAL REPORT OF OPERATIONS ALL TRACKS-LIVE RACE DAYS AND SIMULCAST DAYS DISTRIBUTION SUMMARY OF NET WAGERED JANUARY 1, 2015 THROUGH DECEMBER 31, 2015

|                                | Live<br>Days    | Simulcast<br>Days | Total           | Guest<br>Facilities<br>(see Note 1) | Grand<br>Total                          |
|--------------------------------|-----------------|-------------------|-----------------|-------------------------------------|-----------------------------------------|
| NET WAGERED                    | \$28,247,284.20 | \$36,985,373.80   | \$65,232,658.00 | \$88,203,145.66                     | \$153,435,803.66                        |
| COMMISSIONS:                   |                 |                   |                 |                                     |                                         |
| Licensee                       | \$2,342,134.75  | \$2,844,097.07    | \$5,186,231.82  | \$1,622,732.79                      | \$6,808,964.61                          |
| Purses                         | 1,988,891.79    | 2,526,598.48      | 4,515,490.27    | 1,158,758.94                        | 5,674,249.21                            |
| Host Track                     | 927,787.25      | 1,771,727.96      | 2,699,515.21    | 0.00                                | 2,699,515.21                            |
| State Tax                      | 489,868.53      | 383,516.69        | 873,385.22      | 283,235.31                          | 1,156,620.53                            |
| County Tax (See Note 4)        | 27,761.82       | 33,808.32         | 61,570.14       | 0.00                                | 61,570.14                               |
| City Tax (See Note 4)          | 27,761.82       | 33,808.32         | 61,570.14       | 0.00                                | 61,570.14                               |
| State Auditor                  | 18,568.03       | 36,012.16         | 54,580.19       | 0.00                                | 54,580.19                               |
| Breeding Development Fund      |                 |                   |                 |                                     |                                         |
| Special Account (B.D.F.S.A.)   | 26,992.81       | 788.93            | 27,781.74       | 47,117.90                           | 74,899.64                               |
| OTHERS:                        |                 |                   |                 |                                     |                                         |
| Breakage                       | 143,475.11      | 192,939.49        | 336,414.60      | 0.00                                | 336,414.60                              |
| Unclaimed Tickets (See Note 3) | 332,895.84      | 0.00              | 332,895.84      | 0.00                                | 332,895.84                              |
| TOTAL COMMISSIONS AND OTHERS:  | \$6,326,137.75  | \$7,823,297.42    | \$14,149,435.17 | \$3,111,844.94                      | \$17,261,280.11                         |
| NET PAID TO THE PUBLIC         | \$21,921,146.45 | \$29,162,076.38   | \$51,083,222.83 |                                     | , , , , , , , , , , , , , , , , , , , , |