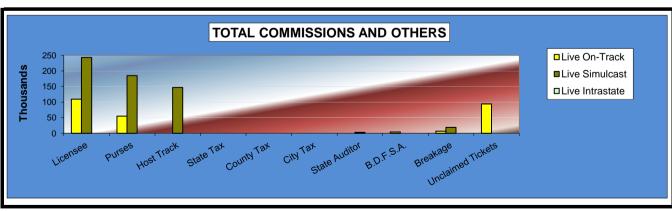

|                                  | Live<br>Days   | Simulcast<br>Days | Total           | Guest<br>Facilities<br>(See Note 1) | Grand<br>Total  |
|----------------------------------|----------------|-------------------|-----------------|-------------------------------------|-----------------|
| NET WAGERED                      | \$3,753,853.20 | \$17,803,777.30   | \$21,557,630.50 | \$2,545,995.14                      | \$24,103,625.64 |
| COMMISSIONS:                     |                |                   |                 |                                     |                 |
| Licensee                         | \$352,583.78   | \$1,470,372.34    | 1,822,956.12    | \$54,184.06                         | \$1,877,140.18  |
| Purses                           | 239,601.14     | 1,128,679.72      | 1,368,280.86    | 25,780.30                           | 1,394,061.16    |
| Host Track                       | 147,126.21     | 911,438.17        | 1,058,564.38    | 0.00                                | 1,058,564.38    |
| State Tax                        | 0.00           | 0.00              | 0.00            | 0.00                                | 0.00            |
| County Tax                       | 0.00           | 0.00              | 0.00            | 0.00                                | 0.00            |
| City Tax                         | 0.00           | 0.00              | 0.00            | 0.00                                | 0.00            |
| State Auditor                    | 2,913.81       | 17,084.63         | 19,998.44       | 0.00                                | 19,998.44       |
| Breeding Development Fund        |                |                   |                 |                                     |                 |
| Special Account (B.D.F.S.A.)     | 3,924.26       | 37.50             | 3,961.76        | 535.49                              | 4,497.25        |
| OTHERS:                          |                |                   |                 |                                     |                 |
| Breakage                         | 25,130.93      | 123,032.63        | 148,163.56      | 0.00                                | 148,163.56      |
| Unclaimed Tickets                | 94,149.81      | 0.00              | 94,149.81       | 0.00                                | 94,149.81       |
| TOTAL COMMISSIONS<br>AND OTHERS: | \$865,429.94   | \$3,650,644.99    | \$4,516,074.93  | \$80,499.85                         | \$4,596,574.78  |
| NET PAID TO THE PUBLIC           | \$2,888,423.26 | \$14,153,132.31   | \$17,041,555.57 |                                     |                 |