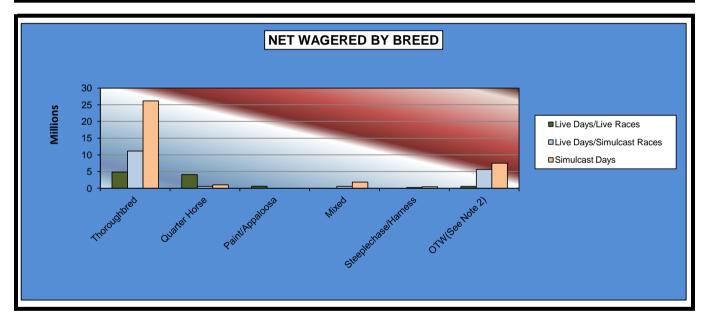

#### OKLAHOMA HORSE RACING COMMISSION STATISTICAL REPORT OF OPERATIONS ALL TRACKS-LIVE RACE DAYS AND SIMULCAST DAYS NET WAGERED BY BREED JANUARY 1, 2015 THROUGH DECEMBER 31, 2015

|                      | Live I          | Days<br>Simulcast | Simulcast       | Total<br>Live   | Total<br>Simulcast | Grand           |
|----------------------|-----------------|-------------------|-----------------|-----------------|--------------------|-----------------|
|                      | Races           | Races             | Days            | Races           | Races              | Total           |
|                      |                 |                   |                 |                 |                    |                 |
| Thoroughbred         | \$4,857,944.40  | \$11,167,653.60   | \$26,178,384.60 | \$4,857,944.40  | \$37,346,038.20    | \$42,203,982.60 |
| Quarter Horse        | 4,100,569.10    | 567,707.30        | 1,008,755.00    | 4,100,569.10    | 1,576,462.30       | 5,677,031.40    |
| Paint/Appaloosa      | 615,682.10      | 0.00              | 0.00            | 615,682.10      | 0.00               | 615,682.10      |
| Mixed                | 24,144.50       | 536,660.50        | 1,830,745.80    | 24,144.50       | 2,367,406.30       | 2,391,550.80    |
| Steeplechase/Harness | 0.00            | 207,629.00        | 454,528.10      | 0.00            | 662,157.10         | 662,157.10      |
| OTW(See Note 2)      | 560,256.90      | 5,609,036.80      | 7,512,960.30    | 560,256.90      | 13,121,997.10      | 13,682,254.00   |
|                      |                 |                   |                 |                 |                    |                 |
| Net Wagered          | \$10,158,597.00 | \$18,088,687.20   | \$36,985,373.80 | \$10,158,597.00 | \$55,074,061.00    | \$65,232,658.00 |