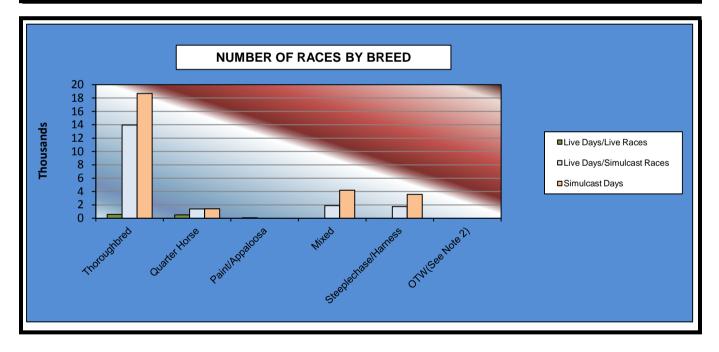

#### OKLAHOMA HORSE RACING COMMISSION STATISTICAL REPORT OF OPERATIONS ALL TRACKS-LIVE RACE DAYS AND SIMULCAST DAYS NUMBER OF RACES BY BREED JANUARY 1, 2015 THROUGH DECEMBER 31, 2015

|                      | Live Days Live Days Simulcast Races Races |        | Simulcast<br>Days | Total<br>Live<br>Races | Total<br>Simulcast<br>Races | Grand<br>Total |
|----------------------|-------------------------------------------|--------|-------------------|------------------------|-----------------------------|----------------|
|                      |                                           |        |                   |                        |                             |                |
| Thoroughbred         | 1,033                                     | 23,328 | 66,779            | 1,033                  | 90,107                      | 91,140         |
| Quarter Horse        | 926                                       | 2,435  | 6,149             | 926                    | 8,584                       | 9,510          |
| Paint/Appaloosa      | 199                                       | 0      | 0                 | 199                    | 0                           | 199            |
| Mixed                | 18                                        | 3,662  | 13,137            | 18                     | 16,799                      | 16,817         |
| Steeplechase/Harness | 0                                         | 2,320  | 7,054             | 0                      | 9,374                       | 9,374          |
| OTW(See Note 2)      | 0                                         | 0      | 0                 | 0                      | 0                           | 0              |
| Total Races          | 2,176                                     | 31,745 | 93,119            | 2,176                  | 124,864                     | 127,040        |