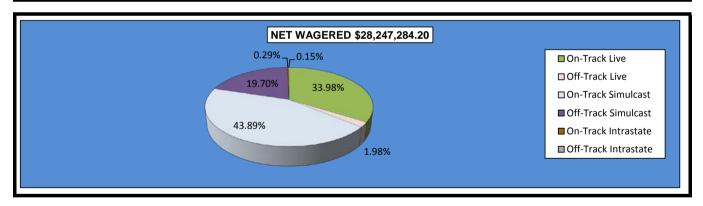

|                              |                | Live Days    |                 |                   |             |             |                 |  |  |  |
|------------------------------|----------------|--------------|-----------------|-------------------|-------------|-------------|-----------------|--|--|--|
|                              | Live           |              | Simul           | Ilcast Intrastate |             |             | Grand           |  |  |  |
|                              | On-Track       | OTW          | On-Track        | OTW               | On-Track    | OTW         | Total           |  |  |  |
|                              |                |              |                 |                   |             |             |                 |  |  |  |
| NET WAGERED                  | \$9,598,340.10 | \$560,256.90 | \$12,398,734.70 | \$5,565,769.70    | \$80,915.70 | \$43,267.10 | \$28,247,284.20 |  |  |  |
| COMMISSIONS:                 |                |              |                 |                   |             |             |                 |  |  |  |
| Licensee                     | 1,047,417.10   | 67,506.61    | 882,007.01      | 334,987.71        | 7,059.22    | 3,157.10    | 2,342,134.75    |  |  |  |
| Purses                       | 710,891.08     | 39,663.47    | 833,216.14      | 396,819.07        | 5,194.83    | 3,107.20    | 1,988,891.79    |  |  |  |
| Host Track                   | 0.00           | 0.00         | 645,618.60      | 277,201.35        | 3,236.62    | 1,730.68    | 927,787.25      |  |  |  |
| State Tax                    | 175,165.87     | 11,205.12    | 189,698.49      | 111,315.40        | 1,618.32    | 865.33      | 489,868.53      |  |  |  |
| County Tax (See Note 4)      | 0.00           | 2,521.16     | 0.00            | 25,045.96         | 0.00        | 194.70      | 27,761.82       |  |  |  |
| City Tax (See Note 4)        | 0.00           | 2,521.16     | 0.00            | 25,045.96         | 0.00        | 194.70      | 27,761.82       |  |  |  |
| State Auditor                | 0.00           | 560.26       | 12,398.74       | 5,565.77          | 0.00        | 43.26       | 18,568.03       |  |  |  |
| Breeding Development Fund    |                |              |                 |                   |             |             |                 |  |  |  |
| Special Account (B.D.F.S.A.) | 26,761.74      | 0.00         | 0.00            | 0.00              | 231.07      | 0.00        | 26,992.81       |  |  |  |
| OTHERS:                      |                |              |                 |                   |             |             |                 |  |  |  |
| Breakage                     | 67,085.97      | 1,868.25     | 55,715.90       | 18,236.75         | 374.43      | 193.81      | 143,475.11      |  |  |  |
| Unclaimed Tickets            | 332,895.84     | 0.00         | 0.00            | 0.00              | 0.00        | 0.00        | 332,895.84      |  |  |  |
| TOTAL COMMISSIONS            |                |              |                 |                   |             |             |                 |  |  |  |
| AND OTHERS:                  | \$2,360,217.60 | \$125,846.03 | \$2,618,654.88  | \$1,194,217.97    | \$17,714.49 | \$9,486.78  | \$6,326,137.75  |  |  |  |
| NET PAID TO THE PUBLIC       | \$7,238,122.50 | \$434,410.87 | \$9,780,079.82  | \$4,371,551.73    | \$63,201.21 | \$33,780.32 | \$21,921,146.45 |  |  |  |