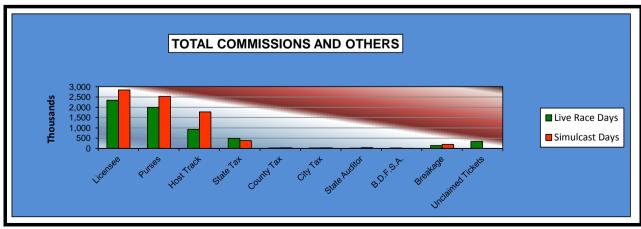

#### OKLAHOMA HORSE RACING COMMISSION STATISTICAL REPORT OF OPERATIONS ALL TRACKS-LIVE RACE DAYS AND SIMULCAST DAYS DISTRIBUTION SUMMARY OF NET WAGERED JANUARY 1, 2015 THROUGH DECEMBER 31, 2015

|                                | Live<br>Days    | Simulcast<br>Days | Total           | Guest<br>Facilities<br>(see Note 1) | Grand<br>Total                          |
|--------------------------------|-----------------|-------------------|-----------------|-------------------------------------|-----------------------------------------|
| NET WAGERED                    | \$28,247,284.20 | \$36,985,373.80   | \$65,232,658.00 | \$88,203,145.66                     | \$153,435,803.66                        |
| COMMISSIONS:                   |                 |                   |                 |                                     |                                         |
| Licensee                       | \$2,342,134.75  | \$2,844,097.07    | \$5,186,231.82  | \$1,622,732.79                      | \$6,808,964.61                          |
| Purses                         | 1,988,891.79    | 2,526,598.48      | 4,515,490.27    | 1,158,758.94                        | 5,674,249.21                            |
| Host Track                     | 927,787.25      | 1,771,727.96      | 2,699,515.21    | 0.00                                | 2,699,515.21                            |
| State Tax                      | 489,868.53      | 383,516.69        | 873,385.22      | 283,235.31                          | 1,156,620.53                            |
| County Tax (See Note 4)        | 27,761.82       | 33,808.32         | 61,570.14       | 0.00                                | 61,570.14                               |
| City Tax (See Note 4)          | 27,761.82       | 33,808.32         | 61,570.14       | 0.00                                | 61,570.14                               |
| State Auditor                  | 18,568.03       | 36,012.16         | 54,580.19       | 0.00                                | 54,580.19                               |
| Breeding Development Fund      |                 |                   |                 |                                     |                                         |
| Special Account (B.D.F.S.A.)   | 26,992.81       | 788.93            | 27,781.74       | 47,117.90                           | 74,899.64                               |
| OTHERS:                        |                 |                   |                 |                                     |                                         |
| Breakage                       | 143,475.11      | 192,939.49        | 336,414.60      | 0.00                                | 336,414.60                              |
| Unclaimed Tickets (See Note 3) | 332,895.84      | 0.00              | 332,895.84      | 0.00                                | 332,895.84                              |
| TOTAL COMMISSIONS AND OTHERS:  | \$6,326,137.75  | \$7,823,297.42    | \$14,149,435.17 | \$3,111,844.94                      | \$17,261,280.11                         |
| NET PAID TO THE PUBLIC         | \$21,921,146.45 | \$29,162,076.38   | \$51,083,222.83 |                                     | , , , , , , , , , , , , , , , , , , , , |