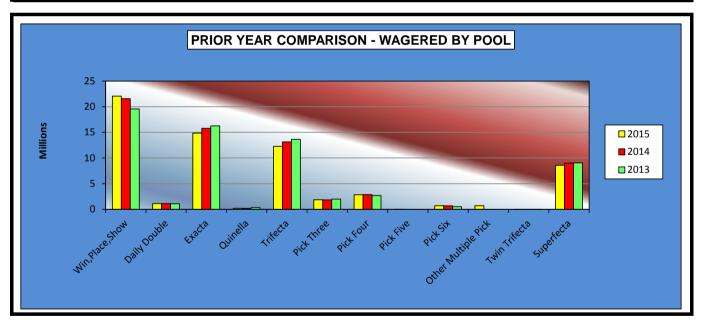

# OKLAHOMA HORSE RACING COMMISSION STATISTICAL REPORT OF OPERATIONS ALL TRACKS-LIVE RACE DAYS AND SIMULCAST DAYS PRIOR YEAR COMPARISON-DISTRIBUTION SUMMARY OF NET WAGERED JANUARY 1, 2015 THROUGH DECEMBER 31, 2015

|                     | 2015            | 2014            | 2013            | 2014 to 2015<br>Increase<br>(Decrease) | % Increase (Decrease) | 2013 to 2014<br>Increase<br>(Decrease) | % Increase (Decrease) |
|---------------------|-----------------|-----------------|-----------------|----------------------------------------|-----------------------|----------------------------------------|-----------------------|
| Win,Place,Show      | \$22,053,771.00 | 21,566,816.00   | 19,569,060.00   | 486,955.00                             | 2.26%                 | 1,997,756.00                           | 10.21%                |
| Daily Double        | 1,110,180.30    | 1,127,695.00    | 1,092,967.50    | (17,514.70)                            | -1.55%                | 34,727.50                              | 3.18%                 |
| Exacta              | 14,862,020.70   | 15,792,771.70   | 16,258,764.50   | (930,751.00)                           | -5.89%                | (465,992.80)                           | -2.87%                |
| Quinella            | 208,785.50      | 192,221.60      | 326,848.00      | 16,563.90                              | 8.62%                 | (134,626.40)                           | -41.19%               |
| Trifecta            | 12,270,187.90   | 13,132,964.70   | 13,641,078.10   | (862,776.80)                           | -6.57%                | (508,113.40)                           | -3.72%                |
| Pick Three          | 1,884,731.80    | 1,851,401.70    | 1,986,124.40    | 33,330.10                              | 1.80%                 | (134,722.70)                           | -6.78%                |
| Pick Four           | 2,836,553.50    | 2,877,740.40    | 2,681,114.40    | (41,186.90)                            | -1.43%                | 196,626.00                             | 7.33%                 |
| Pick Five           | 693.50          | 0.00            | 0.00            | 693.50                                 | 100.00%               | 0.00                                   | 0.00%                 |
| Pick Six            | 707,381.80      | 681,301.60      | 542,294.50      | 26,080.20                              | 3.83%                 | 139,007.10                             | 25.63%                |
| Other Multiple Pick | 703,293.90      | 0.00            | 0.00            | 703,293.90                             | 100.00%               | 0.00                                   | 0.00%                 |
| Twin Trifecta       | 8,502.70        | 1,724.10        | 639.80          | 6,778.60                               | 393.17%               | 1,084.30                               | 169.47%               |
| Superfecta          | 8,586,555.40    | 9,003,009.60    | 9,049,123.69    | (416,454.20)                           | -4.63%                | (46,114.09)                            | -0.51%                |
|                     |                 |                 |                 |                                        |                       |                                        |                       |
| NET WAGERED         | \$65,232,658.00 | \$66,227,646.40 | \$65,148,014.89 | (\$994,988.40)                         | -1.50%                | \$1,079,631.51                         | 1.66%                 |