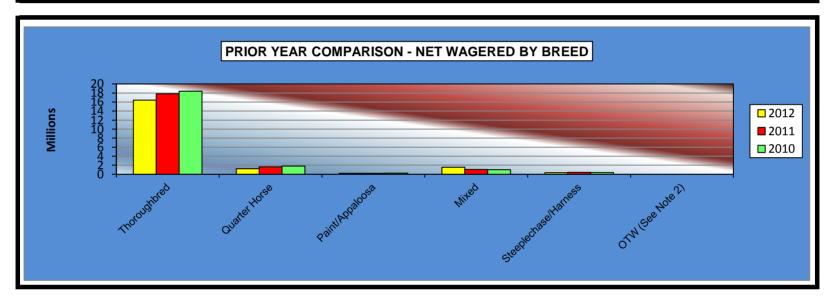

|                      | 2012            | 2011            | 2010            | 2011 to 2012<br>Increase<br>(Decrease) | %<br>Increase | 2010 to 2011<br>Increase<br>(Decrease) | %<br>Increase |
|----------------------|-----------------|-----------------|-----------------|----------------------------------------|---------------|----------------------------------------|---------------|
|                      |                 |                 |                 |                                        |               |                                        |               |
| Thoroughbred         | \$44,233,157.90 | \$47,831,581.27 | \$46,047,287.20 | (\$3,598,423.37)                       | -7.52%        | \$1,784,294.07                         | 3.87%         |
| Quarter Horse        | 6,343,765.82    | 6,864,416.20    | 6,166,733.57    | (520,650.38)                           | -7.58%        | 697,682.63                             | 11.31%        |
| Paint/Appaloosa      | 865,287.58      | 884,794.01      | 868,112.74      | (19,506.43)                            | -2.20%        | 16,681.27                              | 1.92%         |
| Mixed                | 3,474,525.00    | 3,003,064.01    | 3,298,838.80    | 471,460.99                             | 15.70%        | (295,774.79)                           | -8.97%        |
| Steeplechase/Harness | 1,184,861.80    | 1,092,220.01    | 1,147,692.50    | 92,641.79                              | 8.48%         | (55,472.49)                            | -4.83%        |
| OTW (See Note 2)     | 9,236,083.60    | 10,725,943.45   | 21,050,795.55   | (1,489,859.85)                         | -13.89%       | (10,324,852.10)                        | -49.05%       |
| NET WAGERED          | \$65,337,681.70 | \$70,402,018.95 | \$78,579,460.36 | (\$5,064,337.25)                       | -7.19%        | (\$8,177,441.41)                       | -10.41%       |