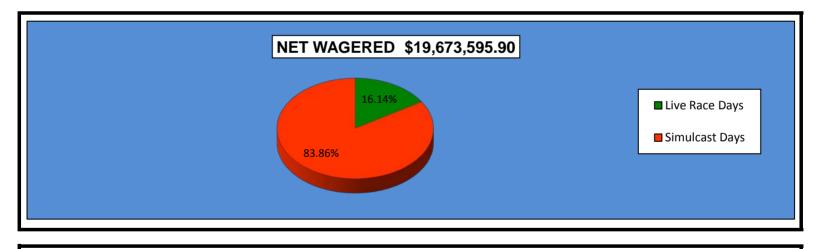

#### OKLAHOMA HORSE RACING COMMISSION STATISTICAL REPORT OF OPERATIONS ALL TRACKS-LIVE RACE DAYS AND SIMULCAST DAYS DISTRIBUTION SUMMARY OF NET WAGERED JANUARY 1, 2012 THROUGH DECEMBER 31, 2012

|                                | Live<br>Days    | Simulcast<br>Days | Total           | Guest<br>Facilities<br>(see Note 1) | Grand<br>Total   |
|--------------------------------|-----------------|-------------------|-----------------|-------------------------------------|------------------|
|                                |                 |                   |                 |                                     |                  |
| NET WAGERED                    | \$29,360,266.40 | \$35,977,415.30   | \$65,337,681.70 | \$78,154,637.41                     | \$143,492,319.11 |
| COMMISSIONS:                   |                 |                   |                 |                                     |                  |
| Licensee                       | \$2,549,676.49  | \$2,960,831.34    | \$5,510,507.83  | \$1,441,457.69                      | \$6,951,965.52   |
| Purses                         | 2,152,850.24    | 2,652,486.50      | 4,805,336.74    | 932,303.28                          | 5,737,640.02     |
| Host Track                     | 805,420.05      | 1,527,101.44      | 2,332,521.49    | 0.00                                | 2,332,521.49     |
| State Tax                      | 523,710.23      | 391,409.85        | 915,120.08      | 225,750.74                          | 1,140,870.82     |
| County Tax (See Note 4)        | 17,982.51       | 23,584.00         | 41,566.51       | 0.00                                | 41,566.51        |
| City Tax (See Note 4)          | 17,982.51       | 23,584.00         | 41,566.51       | 0.00                                | 41,566.51        |
| State Auditor                  | 17,794.97       | 25,019.69         | 42,814.66       | 0.00                                | 42,814.66        |
| Breeding Development Fund      |                 |                   |                 |                                     |                  |
| Special Account (B.D.F.S.A.)   | 34,832.68       | 1,249.73          | 36,082.41       | 37,361.98                           | 73,444.39        |
| OTHERS:                        |                 |                   |                 |                                     |                  |
| Breakage                       | 145,974.50      | 149,300.75        | 295,275.25      | 0.00                                | 295,275.25       |
| Unclaimed Tickets (See Note 3) | 393,963.39      | 0.00              | 393,963.39      | 0.00                                | 393,963.39       |
| TOTAL COMMISSIONS              |                 |                   |                 |                                     |                  |
| AND OTHERS:                    | \$6,660,187.57  | \$7,754,567.30    | \$14,414,754.87 | \$2,636,873.69                      | \$17,051,628.56  |
| NET PAID TO THE PUBLIC         | \$22,700,078.83 | \$28,222,848.00   | \$50,922,926.83 |                                     |                  |