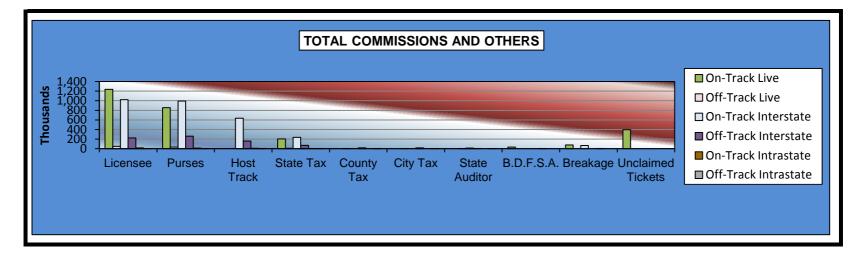

|                                  |                 | Simulcas       | t Days         |              |                 |
|----------------------------------|-----------------|----------------|----------------|--------------|-----------------|
|                                  | Simulca         | ast            | Intrastat      | e            | Grand           |
|                                  | On-Track        | ОТѠ            | On-Track       | ΟΤΨ          | Total           |
|                                  |                 |                |                |              |                 |
| NET WAGERED                      | \$29,184,383.30 | \$5,140,530.40 | \$1,552,142.50 | \$100,359.10 | \$35,977,415.30 |
| COMMISSIONS:                     |                 |                |                |              |                 |
| Licensee                         | 2,441,753.47    | 375,338.26     | 136,421.23     | 7,318.38     | 2,960,831.34    |
| Purses                           | 2,141,296.23    | 376,429.48     | 127,447.45     | 7,313.34     | 2,652,486.50    |
| Host Track                       | 1,258,231.44    | 206,225.03     | 58,630.60      | 4,014.37     | 1,527,101.44    |
| State Tax                        | 275,139.52      | 106,001.50     | 8,261.65       | 2,007.18     | 391,409.85      |
| County Tax (See Note 4)          | 0.00            | 23,132.39      | 0.00           | 451.61       | 23,584.00       |
| City Tax (See Note 4)            | 0.00            | 23,132.39      | 0.00           | 451.61       | 23,584.00       |
| State Auditor                    | 19,667.31       | 5,140.53       | 111.49         | 100.36       | 25,019.69       |
| Breeding Development Fund        |                 |                |                |              |                 |
| Special Account (B.D.F.S.A.)     | 0.00            | 0.00           | 1,249.73       | 0.00         | 1,249.73        |
| OTHERS:                          |                 |                |                |              |                 |
| Breakage                         | 129,115.09      | 12,627.44      | 7,449.11       | 109.11       | 149,300.75      |
| Unclaimed Tickets                | 0.00            | 0.00           | 0.00           | 0.00         | 0.00            |
| TOTAL COMMISSIONS<br>AND OTHERS: | \$6,265,203.06  | \$1,128,027.02 | \$339,571.26   | \$21,765.96  | \$7,754,567.30  |
| NET PAID TO THE PUBLIC           | \$22,919,180.24 | \$4,012,503.38 | \$1,212,571.24 | \$78,593.14  | \$28,222,848.00 |