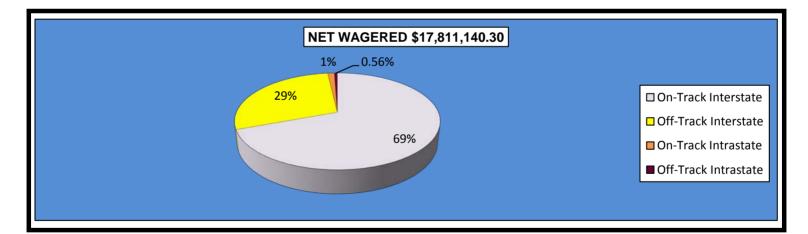

#### OKLAHOMA HORSE RACING COMMISSION STATISTICAL REPORT OF OPERATIONS FAIR MEADOWS AT TULSA-LIVE DAYS AND SIMULCAST DAYS DISTRIBUTION SUMMARY OF NET WAGERED JANUARY 1, 2012 THROUGH DECEMBER 31, 2012

|                                  | Live<br>Days   | Simulcast<br>Days | Total           | Guest<br>Facilities<br>(see Note 1) | Grand<br>Total                          |
|----------------------------------|----------------|-------------------|-----------------|-------------------------------------|-----------------------------------------|
| NET WAGERED                      | \$3,174,752.40 | \$16,498,843.50   | \$19,673,595.90 | \$2,373,762.66                      | \$22,047,358.56                         |
| COMMISSIONS:                     |                |                   |                 |                                     |                                         |
| Licensee                         | \$341,377.33   | \$1,501,388.37    | \$1,842,765.70  | \$49,966.36                         | 1,892,732.06                            |
| Purses                           | 225,150.27     | 1,194,113.13      | 1,419,263.40    | 24,982.76                           | 1,444,246.16                            |
| Host Track                       | 86,723.02      | 728,876.90        | 815,599.92      | 0.00                                | 815,599.92                              |
| State Tax                        | 0.00           | 0.00              | 0.00            | 0.00                                | 0.00                                    |
| County Tax (See Note 4)          | 0.00           | 0.00              | 0.00            | 0.00                                | 0.00                                    |
| City Tax (See Note 4)            | 0.00           | 0.00              | 0.00            | 0.00                                | 0.00                                    |
| State Auditor                    | 2,028.36       | 15,363.77         | 17,392.13       | 0.00                                | 17,392.13                               |
| Breeding Development Fund        |                |                   |                 |                                     |                                         |
| Special Account (B.D.F.S.A.)     | 5,961.99       | 0.00              | 5,961.99        | 524.18                              | 6,486.17                                |
| OTHERS:                          |                |                   |                 |                                     |                                         |
| Breakage                         | 17,813.69      | 81,274.41         | 99,088.10       | 0.00                                | 99,088.10                               |
| Unclaimed Tickets (See Note 3)   | 79,197.94      | 0.00              | 79,197.94       | 0.00                                | 79,197.94                               |
| TOTAL COMMISSIONS<br>AND OTHERS: | \$758,252.60   | \$3,521,016.58    | \$4.279,269.18  | \$75.473.30                         | \$4,354,742.48                          |
|                                  | . ,            |                   |                 | ψι 0, <del>4</del> 10.00            | ψ <del>4</del> ,30 <del>4</del> ,742.40 |
| NET PAID TO THE PUBLIC           | \$2,416,499.80 | \$12,977,826.92   | \$15,394,326.72 |                                     |                                         |