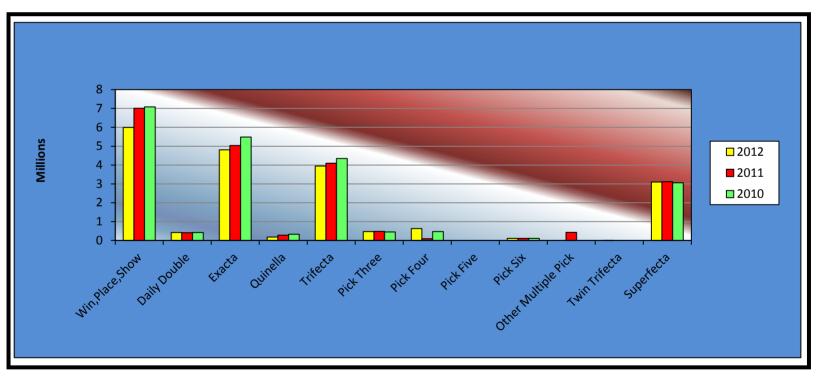

|                     | 2012            | 2011            | 2010            | 2011 to 2012<br>Increase<br>(Decrease) | %<br>Increase | 2010 to 2011<br>Increase<br>(Decrease) | %<br>Increase |
|---------------------|-----------------|-----------------|-----------------|----------------------------------------|---------------|----------------------------------------|---------------|
| Win,Place,Show      | \$18,820,565.00 | \$20,926,200.00 | \$23,331,145.00 | (\$2,105,635.00)                       | -10.06%       | (\$2,404,945.00)                       | -10.31%       |
| Daily Double        | 1,153,014.00    | 1,378,533.00    | 1,504,439.00    | (225,519.00)                           | -16.36%       | (125,906.00)                           | -8.37%        |
| Exacta              | 16,356,728.00   | 17,501,096.25   | 20,227,868.50   | (1,144,368.25)                         | -6.54%        | (2,726,772.25)                         | -13.48%       |
| Quinella            | 356,733.50      | 763,736.80      | 851,828.60      | (407,003.30)                           | -53.29%       | (88,091.80)                            | -10.34%       |
| Trifecta            | 14,512,863.80   | 15,603,652.55   | 17,556,438.30   | (1,090,788.75)                         | -6.99%        | (1,952,785.75)                         | -11.12%       |
| Pick Three          | 1,947,562.10    | 1,888,724.50    | 2,169,107.01    | 58,837.60                              | 3.12%         | (280,382.51)                           | -12.93%       |
| Pick Four           | 2,484,069.00    | 2,016,917.20    | 2,037,527.25    | 467,151.80                             | 23.16%        | (20,610.05)                            | -1.01%        |
| Pick Five           | 0.00            | 33,554.90       | 0.00            | (33,554.90)                            | -100.00%      | 33,554.90                              | 100.00%       |
| Pick Six            | 547,939.00      | 606,436.35      | 993,173.70      | (58,497.35)                            | -9.65%        | (386,737.35)                           | -38.94%       |
| Other Multiple Pick | 260.00          | 445,800.10      | 0.00            | (445,540.10)                           | -99.94%       | 445,800.10                             | 100.00%       |
| Twin Trifecta       | 971.50          | 24,189.30       | 91,750.80       | (23,217.80)                            | -95.98%       | (67,561.50)                            | -73.64%       |
| Superfecta          | 9,156,975.80    | 9,213,178.00    | 9,816,182.20    | (56,202.20)                            | -0.61%        | (603,004.20)                           | -6.14%        |
| NET WAGERED         | \$65,337,681.70 | \$70,402,018.95 | \$78,579,460.36 | (\$5,064,337.25)                       | -7.19%        | (\$8,177,441.41)                       | -10.41%       |