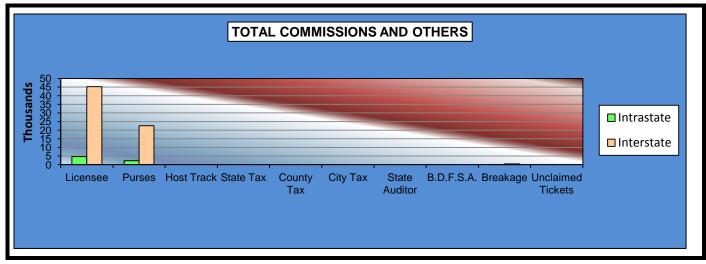

#### OKLAHOMA HORSE RACING COMMISSION STATISTICAL REPORT OF OPERATIONS ALL TRACKS-LIVE RACE DAYS AND SIMULCAST DAYS DISTRIBUTION SUMMARY OF NET WAGERED JANUARY 1, 2012 THROUGH DECEMBER 31, 2012

|                                | Live<br>Days    | Simulcast<br>Days | Total           | Guest<br>Facilities<br>(see Note 1) | Grand<br>Total   |
|--------------------------------|-----------------|-------------------|-----------------|-------------------------------------|------------------|
|                                |                 |                   |                 |                                     |                  |
| NET WAGERED                    | \$29,360,266.40 | \$35,977,415.30   | \$65,337,681.70 | \$78,154,637.41                     | \$143,492,319.11 |
| COMMISSIONS:                   |                 |                   |                 |                                     |                  |
| Licensee                       | \$2,549,676.49  | \$2,960,831.34    | \$5,510,507.83  | \$1,441,457.69                      | \$6,951,965.52   |
| Purses                         | 2,152,850.24    | 2,652,486.50      | 4,805,336.74    | 932,303.28                          | 5,737,640.02     |
| Host Track                     | 805,420.05      | 1,527,101.44      | 2,332,521.49    | 0.00                                | 2,332,521.49     |
| State Tax                      | 523,710.23      | 391,409.85        | 915,120.08      | 225,750.74                          | 1,140,870.82     |
| County Tax (See Note 4)        | 17,982.51       | 23,584.00         | 41,566.51       | 0.00                                | 41,566.51        |
| City Tax (See Note 4)          | 17,982.51       | 23,584.00         | 41,566.51       | 0.00                                | 41,566.51        |
| State Auditor                  | 17,794.97       | 25,019.69         | 42,814.66       | 0.00                                | 42,814.66        |
| Breeding Development Fund      |                 |                   |                 |                                     |                  |
| Special Account (B.D.F.S.A.)   | 34,832.68       | 1,249.73          | 36,082.41       | 37,361.98                           | 73,444.39        |
| OTHERS:                        |                 |                   |                 |                                     |                  |
| Breakage                       | 145,974.50      | 149,300.75        | 295,275.25      | 0.00                                | 295,275.25       |
| Unclaimed Tickets (See Note 3) | 393,963.39      | 0.00              | 393,963.39      | 0.00                                | 393,963.39       |
| TOTAL COMMISSIONS              |                 |                   |                 |                                     |                  |
| AND OTHERS:                    | \$6,660,187.57  | \$7,754,567.30    | \$14,414,754.87 | \$2,636,873.69                      | \$17,051,628.56  |
| NET PAID TO THE PUBLIC         | \$22,700,078.83 | \$28,222,848.00   | \$50,922,926.83 |                                     |                  |