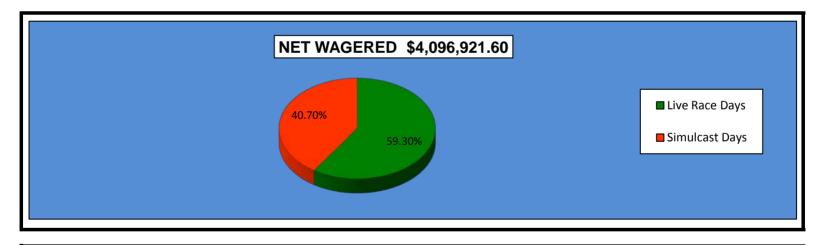

#### OKLAHOMA HORSE RACING COMMISSION STATISTICAL REPORT OF OPERATIONS ALL TRACKS-LIVE RACE DAYS AND SIMULCAST DAYS OTHER STATISTICAL INFORMATION JANUARY 1, 2012 THROUGH DECEMBER 31, 2012

|                             | Live<br>Days<br>(See Note 5) | Simulcast<br>Days<br>(See Note 5) | Race Meeting<br>Totals/Averages |
|-----------------------------|------------------------------|-----------------------------------|---------------------------------|
| Net Wagered                 | \$29,360,266.40              | \$35,977,415.30                   | \$65,337,681.70                 |
| Number of Race Days         | 209                          | 774                               | 983                             |
| Average Daily Handle        | \$140,479.74                 | \$46,482.45                       | \$66,467.63                     |
| Live Races                  |                              |                                   |                                 |
| Average Wagered Per Race:   |                              |                                   |                                 |
| Thoroughbred                | \$5,435.10                   | \$0.00                            | \$5,435.10                      |
| Quarter Horse               | \$4,922.65                   | \$0.00                            | \$4,922.65                      |
| Paint/Appaloosa             | \$4,042.10                   | \$0.00                            | \$4,042.10                      |
| Mixed                       | \$1,591.14                   | \$0.00                            | \$1,591.14                      |
| Steeplechase/Harness        | \$0.00                       | \$0.00                            | \$0.00                          |
| OTW                         | \$192.88                     | \$0.00                            | \$192.88                        |
| Average Races Per Day       |                              |                                   |                                 |
| Thoroughbred                | \$5.26                       | \$0.00                            | \$5.26                          |
| Quarter Horse               | \$4.43                       | \$0.00                            | \$4.43                          |
| Paint/Appaloosa             | \$1.00                       | \$0.00                            | \$1.00                          |
| Mixed                       | \$0.02                       | \$0.00                            | \$0.02                          |
| Steeplechase/Harness        | \$0.00                       | \$0.00                            | \$0.00                          |
| OTW                         | \$10.72                      | \$0.00                            | \$10.72                         |
| Simulcast Races             |                              |                                   |                                 |
| Average Wagered Per Race:   |                              | <b>*</b> • <b>=</b> • <b>=</b>    | <b>A</b> 0000 ( <b>F</b>        |
| Thoroughbred                | \$453.31                     | \$353.97                          | \$380.15                        |
| Quarter Horse               | \$273.47                     | \$200.97                          | \$222.81                        |
| Paint/Appaloosa             | \$0.00                       | \$245.47                          | \$245.47                        |
| Mixed                       | \$165.12                     | \$188.51                          | \$182.28                        |
| Steeplechase/Harness<br>OTW | \$81.92<br>\$93.28           | \$71.00<br>\$49.63                | \$73.86<br>\$61.23              |
| Average Races Per Day       |                              |                                   |                                 |
| Thoroughbred                | \$126.88                     | \$95.75                           | \$102.37                        |
| Quarter Horse               | \$11.58                      | \$7.25                            | \$8.17                          |
| Paint/Appaloosa             | \$0.00                       | \$0.09                            | \$0.07                          |
| Mixed                       | \$24.24                      | \$18.02                           | \$19.35                         |
| Steeplechase/Harness        | \$20.06                      | \$15.31                           | \$16.32                         |
| OTW                         | \$182.77                     | \$136.43                          | \$148.56                        |
| Federal Income Tax Withheld | \$107,758.00                 | \$99,029.00                       | \$206,787.00                    |
| State Income Tax Withheld   | \$24,238.00                  | \$18,347.00                       | \$42,585.00                     |