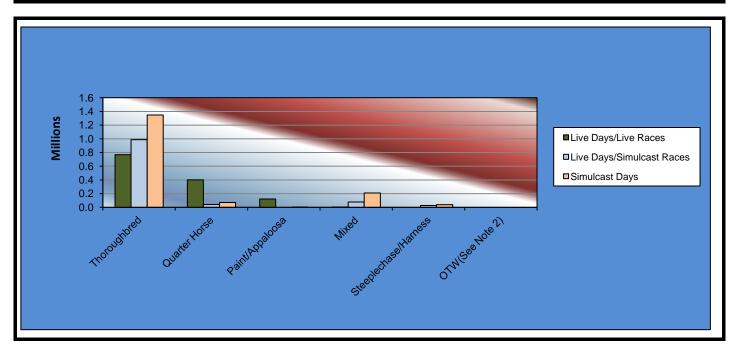

#### OKLAHOMA HORSE RACING COMMISSION STATISTICAL REPORT OF OPERATIONS ALL TRACKS-LIVE RACE DAYS AND SIMULCAST DAYS NET WAGERED BY BREED JANUARY 1, 2012 THROUGH DECEMBER 31, 2012

|                      | Live I<br>Live Days | Simulcast       | Simulcast       | Total<br>Live   | Total<br>Simulcast | Grand           |
|----------------------|---------------------|-----------------|-----------------|-----------------|--------------------|-----------------|
|                      | Races               | Races           | Days            | Races           | Races              | Total           |
|                      |                     |                 |                 |                 |                    |                 |
| Thoroughbred         | \$5,978,613.00      | \$12,020,767.40 | \$26,233,777.50 | \$5,978,613.00  | \$38,254,544.90    | \$44,233,157.90 |
| Quarter Horse        | 4,553,448.72        | 662,076.20      | 1,128,240.90    | 4,553,448.72    | 1,790,317.10       | 6,343,765.82    |
| Paint/Appaloosa      | 848,841.38          | 0.00            | 16,446.20       | 848,841.38      | 16,446.20          | 865,287.58      |
| Mixed                | 7,955.70            | 836,671.10      | 2,629,898.20    | 7,955.70        | 3,466,569.30       | 3,474,525.00    |
| Steeplechase/Harness | 0.00                | 343,418.40      | 841,443.40      | 0.00            | 1,184,861.80       | 1,184,861.80    |
| OTW(See Note 2)      | 432,057.70          | 3,563,136.40    | 5,240,889.50    | 432,057.70      | 8,804,025.90       | 9,236,083.60    |
| Net Wagered          | \$11,820,916.50     | \$17,426,069.50 | \$36,090,695.70 | \$11,820,916.50 | \$53,516,765.20    | \$65,337,681.70 |