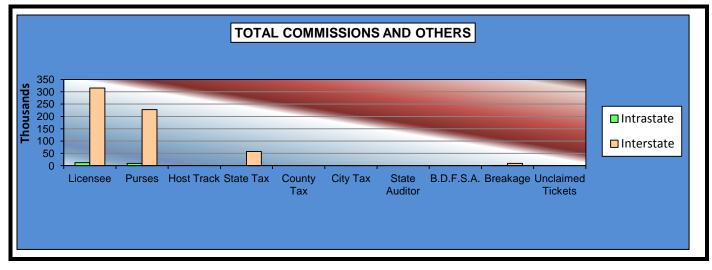

#### OKLAHOMA HORSE RACING COMMISSION STATISTICAL REPORT OF OPERATIONS ALL TRACKS-LIVE RACE DAYS AND SIMULCAST DAYS DISTRIBUTION SUMMARY OF NET WAGERED JANUARY 1, 2012 THROUGH DECEMBER 31, 2012

|                                | Live<br>Days    | Simulcast<br>Days | Total           | Guest<br>Facilities<br>(see Note 1) | Grand<br>Total   |
|--------------------------------|-----------------|-------------------|-----------------|-------------------------------------|------------------|
|                                |                 |                   |                 |                                     |                  |
| NET WAGERED                    | \$29,360,266.40 | \$35,977,415.30   | \$65,337,681.70 | \$78,154,637.41                     | \$143,492,319.11 |
| COMMISSIONS:                   |                 |                   |                 |                                     |                  |
| Licensee                       | \$2,549,676.49  | \$2,960,831.34    | \$5,510,507.83  | \$1,441,457.69                      | \$6,951,965.52   |
| Purses                         | 2,152,850.24    | 2,652,486.50      | 4,805,336.74    | 932,303.28                          | 5,737,640.02     |
| Host Track                     | 805,420.05      | 1,527,101.44      | 2,332,521.49    | 0.00                                | 2,332,521.49     |
| State Tax                      | 523,710.23      | 391,409.85        | 915,120.08      | 225,750.74                          | 1,140,870.82     |
| County Tax (See Note 4)        | 17,982.51       | 23,584.00         | 41,566.51       | 0.00                                | 41,566.51        |
| City Tax (See Note 4)          | 17,982.51       | 23,584.00         | 41,566.51       | 0.00                                | 41,566.51        |
| State Auditor                  | 17,794.97       | 25,019.69         | 42,814.66       | 0.00                                | 42,814.66        |
| Breeding Development Fund      |                 |                   |                 |                                     |                  |
| Special Account (B.D.F.S.A.)   | 34,832.68       | 1,249.73          | 36,082.41       | 37,361.98                           | 73,444.39        |
| OTHERS:                        |                 |                   |                 |                                     |                  |
| Breakage                       | 145,974.50      | 149,300.75        | 295,275.25      | 0.00                                | 295,275.25       |
| Unclaimed Tickets (See Note 3) | 393,963.39      | 0.00              | 393,963.39      | 0.00                                | 393,963.39       |
| TOTAL COMMISSIONS              |                 |                   |                 |                                     |                  |
| AND OTHERS:                    | \$6,660,187.57  | \$7,754,567.30    | \$14,414,754.87 | \$2,636,873.69                      | \$17,051,628.56  |
| NET PAID TO THE PUBLIC         | \$22,700,078.83 | \$28,222,848.00   | \$50,922,926.83 |                                     |                  |