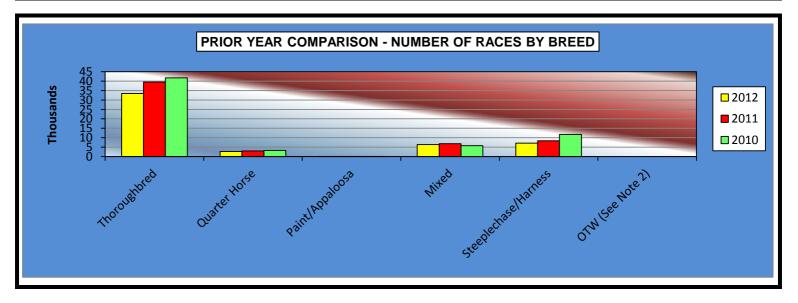

#### OKLAHOMA HORSE RACING COMMISSION STATISTICAL REPORT OF OPERATIONS ALL TRACKS-LIVE RACE DAYS AND SIMULCAST DAYS PRIOR YEAR COMPARISON - NUMBER OF RACES BY BREED JANUARY 1, 2012 THROUGH DECEMBER 31, 2012

|                      | 2012    | 2011    | 2010    | 2011 to 2012<br>Increase<br>(Decrease) | %<br>Increase | 2010 to 2011<br>Increase<br>(Decrease) | %<br>Increase |
|----------------------|---------|---------|---------|----------------------------------------|---------------|----------------------------------------|---------------|
|                      |         |         |         |                                        |               |                                        |               |
| Thoroughbred         | 101,730 | 108,316 | 107,733 | (6,586)                                | -6.08%        | 583                                    | 0.54%         |
| Quarter Horse        | 8,960   | 8,745   | 9,320   | 215                                    | 2.46%         | (575)                                  | -6.17%        |
| Paint/Appaloosa      | 277     | 199     | 209     | 78                                     | 39.20%        | (10)                                   | -4.78%        |
| Mixed                | 19,023  | 16,855  | 18,197  | 2,168                                  | 12.86%        | (1,342)                                | -7.37%        |
| Steeplechase/Harness | 16,043  | 16,527  | 19,041  | (484)                                  | -2.93%        | (2,514)                                | -13.20%       |
| OTW (See Note 2)     | 0       | 0       | 0       | 0                                      | 0.00%         | 0                                      | 0.00%         |
| TOTAL RACES          | 146,033 | 150,642 | 154,500 | (4,609)                                | -3.06%        | (3,858)                                | -2.50%        |