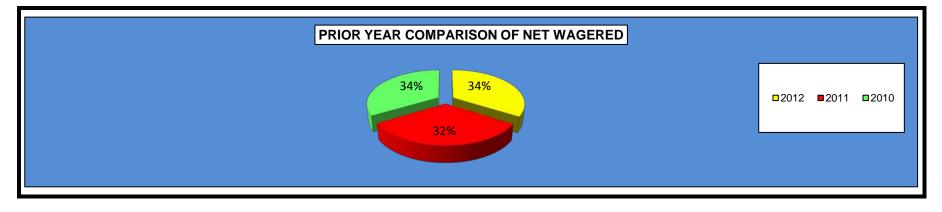

|                                                        | 2012            | 2011            | 2010            | 2011 to 2012<br>Increase<br>(Decrease) | %<br>Increase | 2010 to 2011<br>Increase<br>(Decrease) | %<br>Increase |
|--------------------------------------------------------|-----------------|-----------------|-----------------|----------------------------------------|---------------|----------------------------------------|---------------|
| NET WAGERED                                            | \$65,337,681.70 | \$70,402,018.95 | \$78,579,460.36 | (\$5,064,337.25)                       | -7.19%        | (\$8,177,441.41)                       | -10.41%       |
| COMMISSIONS:                                           |                 |                 |                 |                                        |               |                                        |               |
| Licensee                                               | 6,951,965.52    | 5,950,691.62    | 6,578,479.23    | 1,001,273.90                           | 16.83%        | (627,787.61)                           | -9.54%        |
| Purses                                                 | 5,737,640.02    | 5,171,041.20    | 5,767,349.31    | 566,598.82                             | 10.96%        | (596,308.11)                           | -10.34%       |
| Host Track                                             | 2,332,521.49    | 2,493,363.46    | 2,562,554.69    | (160,841.97)                           | -6.45%        | (69,191.23)                            | -2.70%        |
| State Tax                                              | 1,140,870.82    | 986,794.27      | 1,136,249.83    | 154,076.55                             | 15.61%        | (149,455.56)                           | -13.15%       |
| County Tax (See Note 4)                                | 41,566.51       | 48,266.75       | 94,728.58       | (6,700.24)                             | -13.88%       | (46,461.83)                            | -49.05%       |
| City Tax (See Note 4)                                  | 41,566.51       | 48,266.75       | 94,728.58       | (6,700.24)                             | -13.88%       | (46,461.83)                            | -49.05%       |
| State Auditor                                          | 42,814.66       | 56,731.08       | 65,723.46       | (13,916.42)                            | -24.53%       | (8,992.38)                             | -13.68%       |
| Breeding Development Fund                              |                 |                 |                 |                                        |               |                                        |               |
| Special Account                                        | 73,444.39       | 39,342.79       | 38,418.14       | 34,101.60                              | 86.68%        | 924.65                                 | 2.41%         |
| OTHERS:                                                |                 |                 |                 |                                        |               |                                        |               |
| Breakage                                               | 295,275.25      | 329,443.63      | 380,930.51      | (34,168.38)                            | -10.37%       | (51,486.88)                            | -13.52%       |
| Unclaimed Tickets                                      | 393,963.39      | 441,186.43      | 361,503.61      | (47,223.04)                            | -10.70%       | 79,682.82                              | 22.04%        |
| TOTAL COMMISSIONS AND                                  |                 |                 |                 |                                        |               |                                        |               |
| OTHERS                                                 | \$17,051,628.56 | \$15,565,127.98 | \$17,080,665.94 | \$1,486,500.58                         | 9.55%         | (\$1,515,537.96)                       | -8.87%        |
| TOTAL COMMISSIONS<br>RECEIVED FROM GUEST<br>FACILITIES | \$2,636,873.69  | \$2,530,905.32  | \$2,357,361.51  | \$105,968.37                           | 4.19%         | \$173,543.81                           | 7.36%         |
| NET PAID TO PUBLIC                                     | \$50,922,926.83 | \$57,367,796.29 | \$63,856,155.93 | (\$6,444,869.46)                       | -11.23%       | (\$6,488,359.63)                       | -10.16%       |