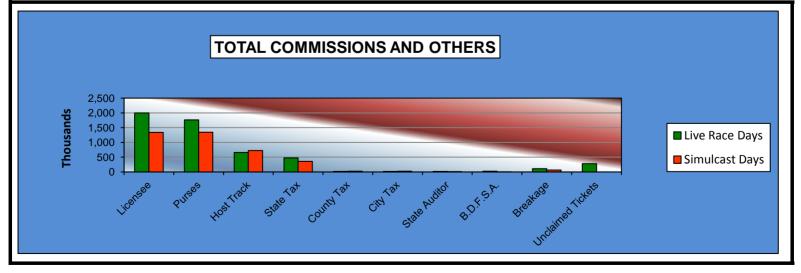

#### OKLAHOMA HORSE RACING COMMISSION STATISTICAL REPORT OF OPERATIONS ALL TRACKS-LIVE RACE DAYS AND SIMULCAST DAYS DISTRIBUTION SUMMARY OF NET WAGERED JANUARY 1, 2012 THROUGH DECEMBER 31, 2012

|                                | Live<br>Days    | Simulcast<br>Days | Total           | Guest<br>Facilities<br>(see Note 1) | Grand<br>Total   |
|--------------------------------|-----------------|-------------------|-----------------|-------------------------------------|------------------|
|                                |                 |                   |                 |                                     |                  |
| NET WAGERED                    | \$29,360,266.40 | \$35,977,415.30   | \$65,337,681.70 | \$78,154,637.41                     | \$143,492,319.11 |
| COMMISSIONS:                   |                 |                   |                 |                                     |                  |
| Licensee                       | \$2,549,676.49  | \$2,960,831.34    | \$5,510,507.83  | \$1,441,457.69                      | \$6,951,965.52   |
| Purses                         | 2,152,850.24    | 2,652,486.50      | 4,805,336.74    | 932,303.28                          | 5,737,640.02     |
| Host Track                     | 805,420.05      | 1,527,101.44      | 2,332,521.49    | 0.00                                | 2,332,521.49     |
| State Tax                      | 523,710.23      | 391,409.85        | 915,120.08      | 225,750.74                          | 1,140,870.82     |
| County Tax (See Note 4)        | 17,982.51       | 23,584.00         | 41,566.51       | 0.00                                | 41,566.51        |
| City Tax (See Note 4)          | 17,982.51       | 23,584.00         | 41,566.51       | 0.00                                | 41,566.51        |
| State Auditor                  | 17,794.97       | 25,019.69         | 42,814.66       | 0.00                                | 42,814.66        |
| Breeding Development Fund      |                 |                   |                 |                                     |                  |
| Special Account (B.D.F.S.A.)   | 34,832.68       | 1,249.73          | 36,082.41       | 37,361.98                           | 73,444.39        |
| OTHERS:                        |                 |                   |                 |                                     |                  |
| Breakage                       | 145,974.50      | 149,300.75        | 295,275.25      | 0.00                                | 295,275.25       |
| Unclaimed Tickets (See Note 3) | 393,963.39      | 0.00              | 393,963.39      | 0.00                                | 393,963.39       |
| TOTAL COMMISSIONS              |                 |                   |                 |                                     |                  |
| AND OTHERS:                    | \$6,660,187.57  | \$7,754,567.30    | \$14,414,754.87 | \$2,636,873.69                      | \$17,051,628.56  |
| NET PAID TO THE PUBLIC         | \$22,700,078.83 | \$28,222,848.00   | \$50,922,926.83 |                                     |                  |