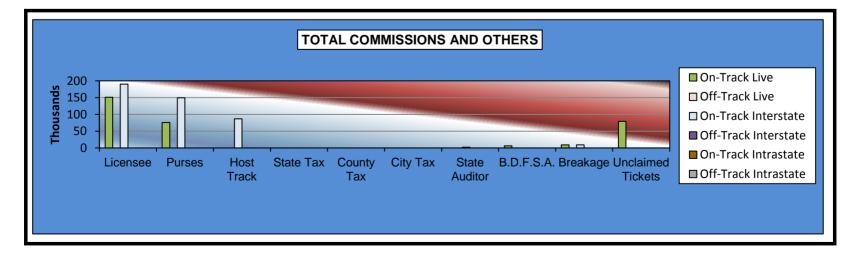

|                              |                 | Simulcast | t Days         |        |                 |
|------------------------------|-----------------|-----------|----------------|--------|-----------------|
|                              | Simulcas        | st        | Intrastate     | e      | Grand           |
|                              | On-Track        | ΟΤΨ       | On-Track       | ΟΤΨ    | Total           |
|                              |                 |           |                |        |                 |
| NET WAGERED                  | \$15,363,763.80 | \$0.00    | \$1,135,079.70 | \$0.00 | \$16,498,843.50 |
| COMMISSIONS:                 |                 |           |                |        |                 |
| Licensee                     | \$1,401,282.94  | \$0.00    | \$100,105.43   | \$0.00 | \$1,501,388.37  |
| Purses                       | 1,094,007.70    | 0.00      | 100,105.43     | 0.00   | 1,194,113.13    |
| Host Track                   | 686,571.92      | 0.00      | 42,304.98      | 0.00   | 728,876.90      |
| State Tax                    | 0.00            | 0.00      | 0.00           | 0.00   | 0.00            |
| County Tax (See Note 4)      | 0.00            | 0.00      | 0.00           | 0.00   | 0.00            |
| City Tax (See Note 4)        | 0.00            | 0.00      | 0.00           | 0.00   | 0.00            |
| State Auditor                | 15,363.77       | 0.00      | 0.00           | 0.00   | 15,363.77       |
| Breeding Development Fund    |                 |           |                |        |                 |
| Special Account (B.D.F.S.A.) | 0.00            | 0.00      | 0.00           | 0.00   | 0.00            |
| OTHERS:                      |                 |           |                |        |                 |
| Breakage                     | 75,908.41       | 0.00      | 5,366.00       | 0.00   | 81,274.41       |
| Unclaimed Tickets            | 0.00            | 0.00      | 0.00           | 0.00   | 0.00            |
| TOTAL COMMISSIONS            |                 |           |                |        |                 |
| AND OTHERS:                  | \$3,273,134.74  | \$0.00    | \$247,881.84   | \$0.00 | \$3,521,016.58  |
| NET PAID TO THE PUBLIC       | \$12,090,629.06 | \$0.00    | \$887,197.86   | \$0.00 | \$12,977,826.92 |