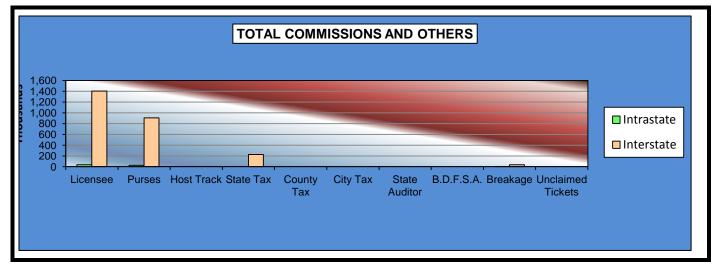

#### OKLAHOMA HORSE RACING COMMISSION STATISTICAL REPORT OF OPERATIONS ALL TRACKS-LIVE RACE DAYS AND SIMULCAST DAYS DISTRIBUTION SUMMARY OF NET WAGERED JANUARY 1, 2012 THROUGH DECEMBER 31, 2012

|                                | Live<br>Days    | Simulcast<br>Days | Total           | Guest<br>Facilities<br>(see Note 1) | Grand<br>Total   |
|--------------------------------|-----------------|-------------------|-----------------|-------------------------------------|------------------|
|                                |                 |                   |                 |                                     |                  |
| NET WAGERED                    | \$29,360,266.40 | \$35,977,415.30   | \$65,337,681.70 | \$78,154,637.41                     | \$143,492,319.11 |
| COMMISSIONS:                   |                 |                   |                 |                                     |                  |
| Licensee                       | \$2,549,676.49  | \$2,960,831.34    | \$5,510,507.83  | \$1,441,457.69                      | \$6,951,965.52   |
| Purses                         | 2,152,850.24    | 2,652,486.50      | 4,805,336.74    | 932,303.28                          | 5,737,640.02     |
| Host Track                     | 805,420.05      | 1,527,101.44      | 2,332,521.49    | 0.00                                | 2,332,521.49     |
| State Tax                      | 523,710.23      | 391,409.85        | 915,120.08      | 225,750.74                          | 1,140,870.82     |
| County Tax (See Note 4)        | 17,982.51       | 23,584.00         | 41,566.51       | 0.00                                | 41,566.51        |
| City Tax (See Note 4)          | 17,982.51       | 23,584.00         | 41,566.51       | 0.00                                | 41,566.51        |
| State Auditor                  | 17,794.97       | 25,019.69         | 42,814.66       | 0.00                                | 42,814.66        |
| Breeding Development Fund      |                 |                   |                 |                                     |                  |
| Special Account (B.D.F.S.A.)   | 34,832.68       | 1,249.73          | 36,082.41       | 37,361.98                           | 73,444.39        |
| OTHERS:                        |                 |                   |                 |                                     |                  |
| Breakage                       | 145,974.50      | 149,300.75        | 295,275.25      | 0.00                                | 295,275.25       |
| Unclaimed Tickets (See Note 3) | 393,963.39      | 0.00              | 393,963.39      | 0.00                                | 393,963.39       |
| TOTAL COMMISSIONS              |                 |                   |                 |                                     |                  |
| AND OTHERS:                    | \$6,660,187.57  | \$7,754,567.30    | \$14,414,754.87 | \$2,636,873.69                      | \$17,051,628.56  |
| NET PAID TO THE PUBLIC         | \$22,700,078.83 | \$28,222,848.00   | \$50,922,926.83 |                                     |                  |