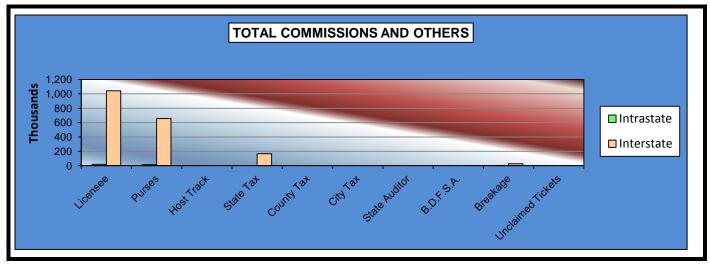

#### OKLAHOMA HORSE RACING COMMISSION STATISTICAL REPORT OF OPERATIONS ALL TRACKS-LIVE RACE DAYS AND SIMULCAST DAYS DISTRIBUTION SUMMARY OF NET WAGERED JANUARY 1, 2012 THROUGH DECEMBER 31, 2012

|                                | Live<br>Days    | Simulcast<br>Days | Total           | Guest<br>Facilities<br>(see Note 1) | Grand<br>Total   |
|--------------------------------|-----------------|-------------------|-----------------|-------------------------------------|------------------|
|                                |                 |                   |                 |                                     |                  |
| NET WAGERED                    | \$29,360,266.40 | \$35,977,415.30   | \$65,337,681.70 | \$78,154,637.41                     | \$143,492,319.11 |
| COMMISSIONS:                   |                 |                   |                 |                                     |                  |
| Licensee                       | \$2,549,676.49  | \$2,960,831.34    | \$5,510,507.83  | \$1,441,457.69                      | \$6,951,965.52   |
| Purses                         | 2,152,850.24    | 2,652,486.50      | 4,805,336.74    | 932,303.28                          | 5,737,640.02     |
| Host Track                     | 805,420.05      | 1,527,101.44      | 2,332,521.49    | 0.00                                | 2,332,521.49     |
| State Tax                      | 523,710.23      | 391,409.85        | 915,120.08      | 225,750.74                          | 1,140,870.82     |
| County Tax (See Note 4)        | 17,982.51       | 23,584.00         | 41,566.51       | 0.00                                | 41,566.51        |
| City Tax (See Note 4)          | 17,982.51       | 23,584.00         | 41,566.51       | 0.00                                | 41,566.51        |
| State Auditor                  | 17,794.97       | 25,019.69         | 42,814.66       | 0.00                                | 42,814.66        |
| Breeding Development Fund      |                 |                   |                 |                                     |                  |
| Special Account (B.D.F.S.A.)   | 34,832.68       | 1,249.73          | 36,082.41       | 37,361.98                           | 73,444.39        |
| OTHERS:                        |                 |                   |                 |                                     |                  |
| Breakage                       | 145,974.50      | 149,300.75        | 295,275.25      | 0.00                                | 295,275.25       |
| Unclaimed Tickets (See Note 3) | 393,963.39      | 0.00              | 393,963.39      | 0.00                                | 393,963.39       |
| TOTAL COMMISSIONS              |                 |                   |                 |                                     |                  |
| AND OTHERS:                    | \$6,660,187.57  | \$7,754,567.30    | \$14,414,754.87 | \$2,636,873.69                      | \$17,051,628.56  |
| NET PAID TO THE PUBLIC         | \$22,700,078.83 | \$28,222,848.00   | \$50,922,926.83 |                                     |                  |