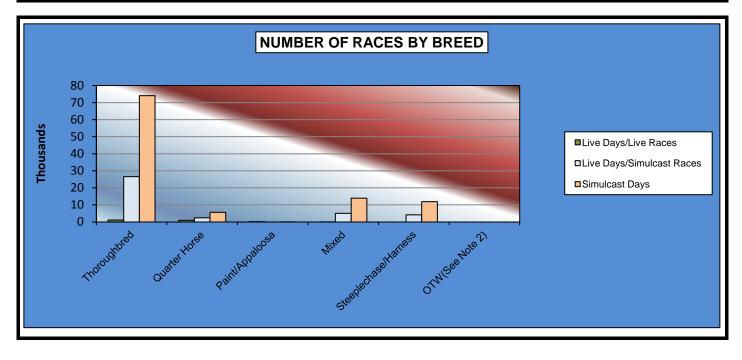

#### OKLAHOMA HORSE RACING COMMISSION STATISTICAL REPORT OF OPERATIONS ALL TRACKS-LIVE RACE DAYS AND SIMULCAST DAYS NUMBER OF RACES BY BREED JANUARY 1, 2012 THROUGH DECEMBER 31, 2012

|                      | Live D             | Days               |                   | Total         | Total              |                |
|----------------------|--------------------|--------------------|-------------------|---------------|--------------------|----------------|
|                      | Live Days<br>Races | Simulcast<br>Races | Simulcast<br>Days | Live<br>Races | Simulcast<br>Races | Grand<br>Total |
|                      |                    |                    |                   |               |                    |                |
| Thoroughbred         | 1,100              | 26,518             | 74,112            | 1,100         | 100,630            | 101,730        |
| Quarter Horse        | 925                | 2,421              | 5,614             | 925           | 8,035              | 8,960          |
| Paint/Appaloosa      | 210                | 0                  | 67                | 210           | 67                 | 277            |
| Mixed                | 5                  | 5,067              | 13,951            | 5             | 19,018             | 19,023         |
| Steeplechase/Harness | 0                  | 4,192              | 11,851            | 0             | 16,043             | 16,043         |
| OTW(See Note 2)      | 0                  | 0                  | 0                 | 0             | 0                  | 0              |
| Total Races          | 2,240              | 38,198             | 105,595           | 2,240         | 143,793            | 146,033        |