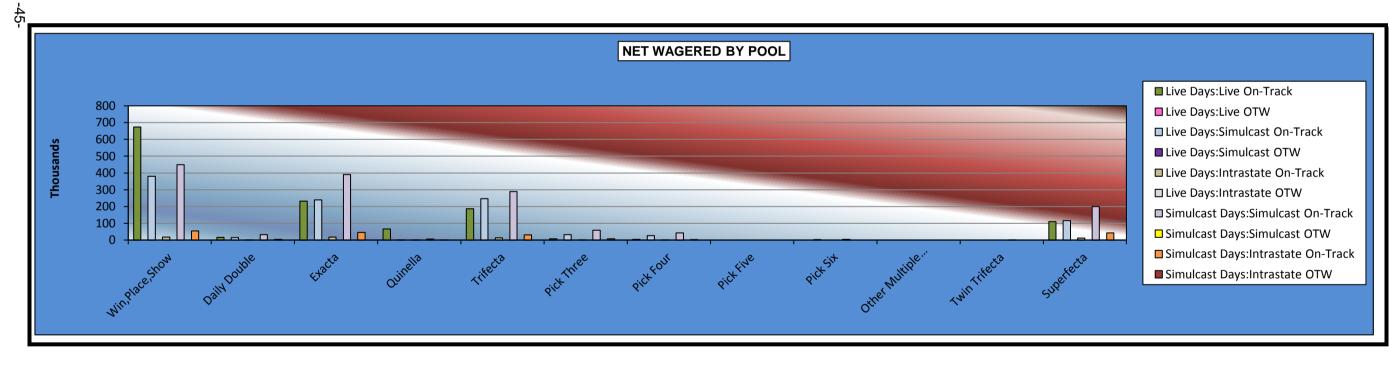

#### OKLAHOMA HORSE RACING COMMISSION STATISTICAL REPORT OF OPERATIONS ALL TRACKS-LIVE RACE DAYS AND SIMULCAST DAYS NET WAGERED BY POOL JANUARY 1, 2012 THROUGH DECEMBER 31, 2012

|                     |                 |              | Live D          | ays            |              |             |                 | Simulcas       | st Days        |              |                 |                |                 |
|---------------------|-----------------|--------------|-----------------|----------------|--------------|-------------|-----------------|----------------|----------------|--------------|-----------------|----------------|-----------------|
|                     | Live Ra         | ces          | Simulcast       | t Races        | Intrasta     | ate         | Simulcas        | t Races        | Intrast        | ate          | Tot             | al             | Grand           |
|                     | On-Track        | OTW          | On-Track        | OTW            | On-Track     | OTW         | On-Track        | OTW            | On-Track       | OTW          | On-Track        | OTW            | Total           |
| Win,Place,Show      | \$5,119,096.00  | \$99,820.00  | \$3,599,049.00  | \$732,956.00   | \$45,411.00  | \$9,400.00  | \$7,779,161.00  | \$1,011,192.00 | \$404,380.00   | \$20,100.00  | \$16,947,097.00 | \$1,873,468.00 | \$18,820,565.00 |
| Daily Double        | 126,215.00      | 8,325.00     | 242,571.00      | 58,422.00      | 2,295.00     | 313.00      | 599,569.00      | 83,682.00      | 30,830.00      | 792.00       | 1,001,480.00    | 151,534.00     | 1,153,014.00    |
| Exacta              | 2,412,211.00    | 120,461.00   | 3,572,621.00    | 886,591.00     | 45,392.00    | 9,522.00    | 7,587,162.00    | 1,291,272.00   | 399,839.00     | 31,657.00    | 14,017,225.00   | 2,339,503.00   | 16,356,728.00   |
| Quinella            | 144,499.00      | 0.00         | 54,705.00       | 4,062.00       | 3,505.00     | 677.00      | 115,831.50      | 4,506.00       | 28,003.00      | 945.00       | 346,543.50      | 10,190.00      | 356,733.50      |
| Trifecta            | 1,972,520.00    | 90,154.00    | 3,362,060.90    | 831,000.80     | 36,902.50    | 8,237.50    | 6,595,461.40    | 1,263,129.20   | 324,545.50     | 28,852.00    | 12,291,490.30   | 2,221,373.50   | 14,512,863.80   |
| Pick Three          | 172,732.00      | 21,185.00    | 411,118.70      | 210,087.80     | 2,430.00     | 211.00      | 814,485.80      | 279,620.80     | 34,644.50      | 1,046.50     | 1,435,411.00    | 512,151.10     | 1,947,562.10    |
| Pick Four           | 32,974.20       | 2,876.70     | 525,992.40      | 310,339.00     | 1,502.00     | 42.00       | 1,132,018.10    | 462,212.60     | 14,971.00      | 1,141.00     | 1,707,457.70    | 776,611.30     | 2,484,069.00    |
| Pick Five           | 0.00            | 0.00         | 0.00            | 0.00           | 0.00         | 0.00        | 0.00            | 0.00           | 0.00           | 0.00         | 0.00            | 0.00           | 0.00            |
| Pick Six            | 93,042.00       | 14,119.00    | 116,698.80      | 31,753.80      | 0.00         | 0.00        | 237,772.60      | 54,552.80      | 0.00           | 0.00         | 447,513.40      | 100,425.60     | 547,939.00      |
| Other Multiple Pick | 0.00            | 0.00         | 254.00          | 6.00           | 0.00         | 0.00        | 0.00            | 0.00           | 0.00           | 0.00         | 254.00          | 6.00           | 260.00          |
| Twin Trifecta       | 0.00            | 0.00         | 0.00            | 319.00         | 0.00         | 0.00        | 652.50          | 0.00           | 0.00           | 0.00         | 652.50          | 319.00         | 971.50          |
| Superfecta          | 1,315,569.60    | 75,117.00    | 1,913,774.40    | 458,182.80     | 34,687.10    | 9,185.40    | 4,322,269.40    | 690,363.00     | 319,254.30     | 18,572.80    | 7,905,554.80    | 1,251,421.00   | 9,156,975.80    |
| NET WAGERED         | \$11,388,858.80 | \$432,057.70 | \$13,798,845.20 | \$3,523,720.20 | \$172,124.60 | \$37,587.90 | \$29,184,383.30 | \$5,140,530.40 | \$1,556,467.30 | \$103,106.30 | \$56,100,679.20 | \$9,237,002.50 | \$65,337,681.70 |