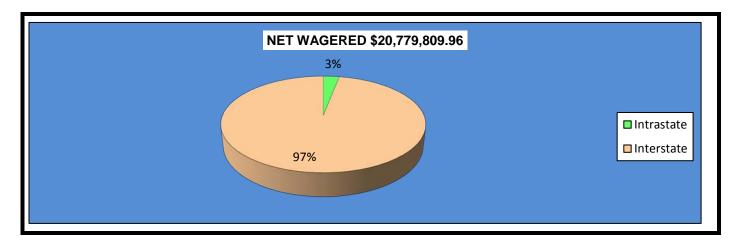

#### OKLAHOMA HORSE RACING COMMISSION STATISTICAL REPORT OF OPERATIONS ALL TRACKS-LIVE RACE DAYS AND SIMULCAST DAYS DISTRIBUTION SUMMARY OF NET WAGERED JANUARY 1, 2012 THROUGH DECEMBER 31, 2012

|                                | Live<br>Days    | Simulcast<br>Days | Total           | Guest<br>Facilities<br>(see Note 1) | Grand<br>Total   |
|--------------------------------|-----------------|-------------------|-----------------|-------------------------------------|------------------|
|                                |                 |                   |                 |                                     |                  |
| NET WAGERED                    | \$29,360,266.40 | \$35,977,415.30   | \$65,337,681.70 | \$78,154,637.41                     | \$143,492,319.11 |
| COMMISSIONS:                   |                 |                   |                 |                                     |                  |
| Licensee                       | \$2,549,676.49  | \$2,960,831.34    | \$5,510,507.83  | \$1,441,457.69                      | \$6,951,965.52   |
| Purses                         | 2,152,850.24    | 2,652,486.50      | 4,805,336.74    | 932,303.28                          | 5,737,640.02     |
| Host Track                     | 805,420.05      | 1,527,101.44      | 2,332,521.49    | 0.00                                | 2,332,521.49     |
| State Tax                      | 523,710.23      | 391,409.85        | 915,120.08      | 225,750.74                          | 1,140,870.82     |
| County Tax (See Note 4)        | 17,982.51       | 23,584.00         | 41,566.51       | 0.00                                | 41,566.51        |
| City Tax (See Note 4)          | 17,982.51       | 23,584.00         | 41,566.51       | 0.00                                | 41,566.51        |
| State Auditor                  | 17,794.97       | 25,019.69         | 42,814.66       | 0.00                                | 42,814.66        |
| Breeding Development Fund      |                 |                   |                 |                                     |                  |
| Special Account (B.D.F.S.A.)   | 34,832.68       | 1,249.73          | 36,082.41       | 37,361.98                           | 73,444.39        |
| OTHERS:                        |                 |                   |                 |                                     |                  |
| Breakage                       | 145,974.50      | 149,300.75        | 295,275.25      | 0.00                                | 295,275.25       |
| Unclaimed Tickets (See Note 3) | 393,963.39      | 0.00              | 393,963.39      | 0.00                                | 393,963.39       |
| TOTAL COMMISSIONS              |                 |                   |                 |                                     |                  |
| AND OTHERS:                    | \$6,660,187.57  | \$7,754,567.30    | \$14,414,754.87 | \$2,636,873.69                      | \$17,051,628.56  |
| NET PAID TO THE PUBLIC         | \$22,700,078.83 | \$28,222,848.00   | \$50,922,926.83 |                                     |                  |