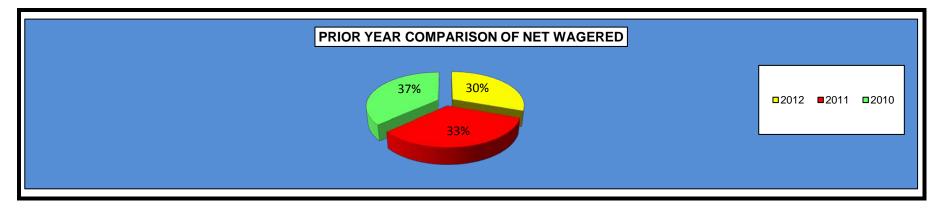

|                                                        | 2012            | 2011            | 2010            | 2011 to 2012<br>Increase<br>(Decrease) | %<br>Increase | 2010 to 2011<br>Increase<br>(Decrease) | %<br>Increase |
|--------------------------------------------------------|-----------------|-----------------|-----------------|----------------------------------------|---------------|----------------------------------------|---------------|
| NET WAGERED                                            | \$65,337,681.70 | \$70,402,018.95 | \$78,579,460.36 | (\$5,064,337.25)                       | -7.19%        | (\$8,177,441.41)                       | -10.41%       |
| COMMISSIONS:                                           |                 |                 |                 |                                        |               |                                        |               |
| Licensee                                               | 6,951,965.52    | 5,950,691.62    | 6,578,479.23    | 1,001,273.90                           | 16.83%        | (627,787.61)                           | -9.54%        |
| Purses                                                 | 5,737,640.02    | 5,171,041.20    | 5,767,349.31    | 566,598.82                             | 10.96%        | (596,308.11)                           | -10.34%       |
| Host Track                                             | 2,332,521.49    | 2,493,363.46    | 2,562,554.69    | (160,841.97)                           | -6.45%        | (69,191.23)                            | -2.70%        |
| State Tax                                              | 1,140,870.82    | 986,794.27      | 1,136,249.83    | 154,076.55                             | 15.61%        | (149,455.56)                           | -13.15%       |
| County Tax (See Note 4)                                | 41,566.51       | 48,266.75       | 94,728.58       | (6,700.24)                             | -13.88%       | (46,461.83)                            | -49.05%       |
| City Tax (See Note 4)                                  | 41,566.51       | 48,266.75       | 94,728.58       | (6,700.24)                             | -13.88%       | (46,461.83)                            | -49.05%       |
| State Auditor                                          | 42,814.66       | 56,731.08       | 65,723.46       | (13,916.42)                            | -24.53%       | (8,992.38)                             | -13.68%       |
| Breeding Development Fund                              |                 |                 |                 |                                        |               |                                        |               |
| Special Account                                        | 73,444.39       | 39,342.79       | 38,418.14       | 34,101.60                              | 86.68%        | 924.65                                 | 2.41%         |
| OTHERS:                                                |                 |                 |                 |                                        |               |                                        |               |
| Breakage                                               | 295,275.25      | 329,443.63      | 380,930.51      | (34,168.38)                            | -10.37%       | (51,486.88)                            | -13.52%       |
| Unclaimed Tickets                                      | 393,963.39      | 441,186.43      | 361,503.61      | (47,223.04)                            | -10.70%       | 79,682.82                              | 22.04%        |
| TOTAL COMMISSIONS AND                                  |                 |                 |                 |                                        |               |                                        |               |
| OTHERS                                                 | \$17,051,628.56 | \$15,565,127.98 | \$17,080,665.94 | \$1,486,500.58                         | 9.55%         | (\$1,515,537.96)                       | -8.87%        |
| TOTAL COMMISSIONS<br>RECEIVED FROM GUEST<br>FACILITIES | \$2,636,873.69  | \$2,530,905.32  | \$2,357,361.51  | \$105,968.37                           | 4.19%         | \$173,543.81                           | 7.36%         |
| NET PAID TO PUBLIC                                     | \$50,922,926.83 | \$57,367,796.29 | \$63,856,155.93 | (\$6,444,869.46)                       | -11.23%       | (\$6,488,359.63)                       | -10.16%       |