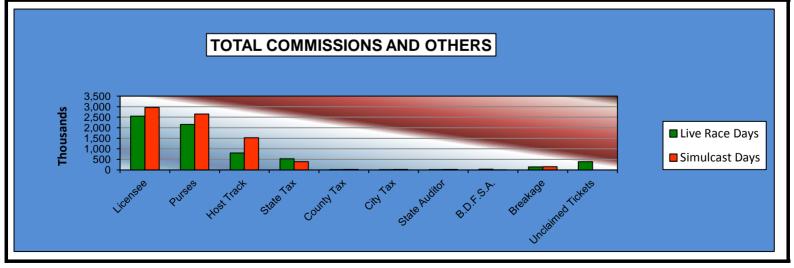

#### OKLAHOMA HORSE RACING COMMISSION STATISTICAL REPORT OF OPERATIONS ALL TRACKS-LIVE RACE DAYS AND SIMULCAST DAYS DISTRIBUTION SUMMARY OF NET WAGERED JANUARY 1, 2012 THROUGH DECEMBER 31, 2012

|                                | Live<br>Days    | Simulcast<br>Days | Total           | Guest<br>Facilities<br>(see Note 1) | Grand<br>Total   |
|--------------------------------|-----------------|-------------------|-----------------|-------------------------------------|------------------|
|                                |                 |                   |                 |                                     |                  |
| NET WAGERED                    | \$29,360,266.40 | \$35,977,415.30   | \$65,337,681.70 | \$78,154,637.41                     | \$143,492,319.11 |
| COMMISSIONS:                   |                 |                   |                 |                                     |                  |
| Licensee                       | \$2,549,676.49  | \$2,960,831.34    | \$5,510,507.83  | \$1,441,457.69                      | \$6,951,965.52   |
| Purses                         | 2,152,850.24    | 2,652,486.50      | 4,805,336.74    | 932,303.28                          | 5,737,640.02     |
| Host Track                     | 805,420.05      | 1,527,101.44      | 2,332,521.49    | 0.00                                | 2,332,521.49     |
| State Tax                      | 523,710.23      | 391,409.85        | 915,120.08      | 225,750.74                          | 1,140,870.82     |
| County Tax (See Note 4)        | 17,982.51       | 23,584.00         | 41,566.51       | 0.00                                | 41,566.51        |
| City Tax (See Note 4)          | 17,982.51       | 23,584.00         | 41,566.51       | 0.00                                | 41,566.51        |
| State Auditor                  | 17,794.97       | 25,019.69         | 42,814.66       | 0.00                                | 42,814.66        |
| Breeding Development Fund      |                 |                   |                 |                                     |                  |
| Special Account (B.D.F.S.A.)   | 34,832.68       | 1,249.73          | 36,082.41       | 37,361.98                           | 73,444.39        |
| OTHERS:                        |                 |                   |                 |                                     |                  |
| Breakage                       | 145,974.50      | 149,300.75        | 295,275.25      | 0.00                                | 295,275.25       |
| Unclaimed Tickets (See Note 3) | 393,963.39      | 0.00              | 393,963.39      | 0.00                                | 393,963.39       |
| TOTAL COMMISSIONS              |                 |                   |                 |                                     |                  |
| AND OTHERS:                    | \$6,660,187.57  | \$7,754,567.30    | \$14,414,754.87 | \$2,636,873.69                      | \$17,051,628.56  |
| NET PAID TO THE PUBLIC         | \$22,700,078.83 | \$28,222,848.00   | \$50,922,926.83 |                                     |                  |