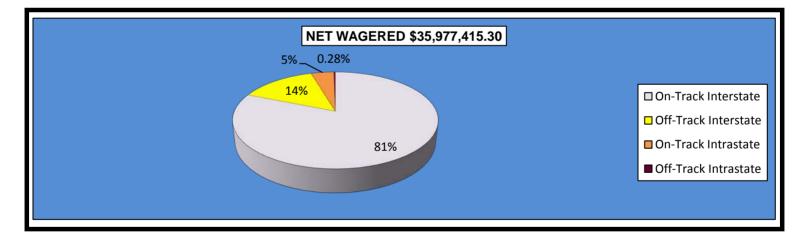

|                                  |                 | Simulcas       | t Days         |              |                 |
|----------------------------------|-----------------|----------------|----------------|--------------|-----------------|
|                                  | Simulca         | ast            | Intrastat      | e            | Grand           |
|                                  | On-Track        | ОТѠ            | On-Track       | ΟΤΨ          | Total           |
|                                  |                 |                |                |              |                 |
| NET WAGERED                      | \$29,184,383.30 | \$5,140,530.40 | \$1,552,142.50 | \$100,359.10 | \$35,977,415.30 |
| COMMISSIONS:                     |                 |                |                |              |                 |
| Licensee                         | 2,441,753.47    | 375,338.26     | 136,421.23     | 7,318.38     | 2,960,831.34    |
| Purses                           | 2,141,296.23    | 376,429.48     | 127,447.45     | 7,313.34     | 2,652,486.50    |
| Host Track                       | 1,258,231.44    | 206,225.03     | 58,630.60      | 4,014.37     | 1,527,101.44    |
| State Tax                        | 275,139.52      | 106,001.50     | 8,261.65       | 2,007.18     | 391,409.85      |
| County Tax (See Note 4)          | 0.00            | 23,132.39      | 0.00           | 451.61       | 23,584.00       |
| City Tax (See Note 4)            | 0.00            | 23,132.39      | 0.00           | 451.61       | 23,584.00       |
| State Auditor                    | 19,667.31       | 5,140.53       | 111.49         | 100.36       | 25,019.69       |
| Breeding Development Fund        |                 |                |                |              |                 |
| Special Account (B.D.F.S.A.)     | 0.00            | 0.00           | 1,249.73       | 0.00         | 1,249.73        |
| OTHERS:                          |                 |                |                |              |                 |
| Breakage                         | 129,115.09      | 12,627.44      | 7,449.11       | 109.11       | 149,300.75      |
| Unclaimed Tickets                | 0.00            | 0.00           | 0.00           | 0.00         | 0.00            |
| TOTAL COMMISSIONS<br>AND OTHERS: | \$6,265,203.06  | \$1,128,027.02 | \$339,571.26   | \$21,765.96  | \$7,754,567.30  |
| NET PAID TO THE PUBLIC           | \$22,919,180.24 | \$4,012,503.38 | \$1,212,571.24 | \$78,593.14  | \$28,222,848.00 |