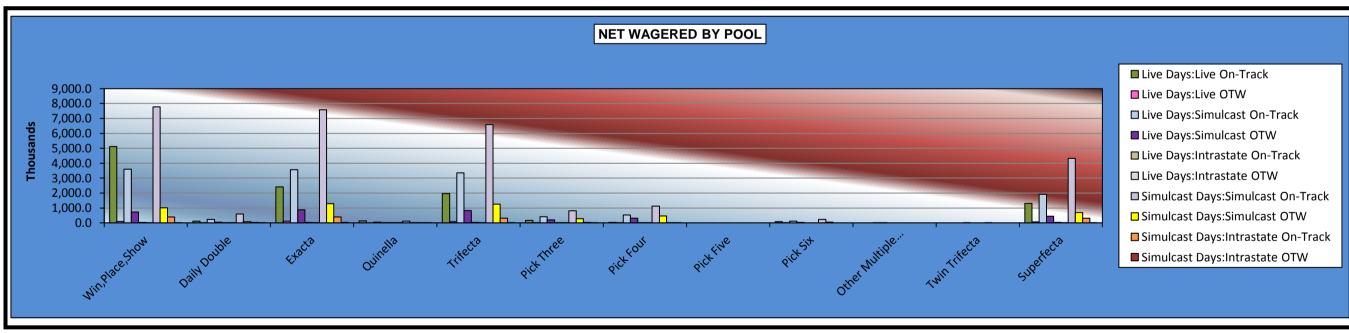

#### OKLAHOMA HORSE RACING COMMISSION STATISTICAL REPORT OF OPERATIONS ALL TRACKS-LIVE RACE DAYS AND SIMULCAST DAYS NET WAGERED BY BREED JANUARY 1, 2012 THROUGH DECEMBER 31, 2012

|                      | Live I<br>Live Days | Simulcast       | Simulcast       | Total<br>Live   | Total<br>Simulcast | Grand           |
|----------------------|---------------------|-----------------|-----------------|-----------------|--------------------|-----------------|
|                      | Races               | Races           | Days            | Races           | Races              | Total           |
|                      |                     |                 |                 |                 |                    |                 |
| Thoroughbred         | \$5,978,613.00      | \$12,020,767.40 | \$26,233,777.50 | \$5,978,613.00  | \$38,254,544.90    | \$44,233,157.90 |
| Quarter Horse        | 4,553,448.72        | 662,076.20      | 1,128,240.90    | 4,553,448.72    | 1,790,317.10       | 6,343,765.82    |
| Paint/Appaloosa      | 848,841.38          | 0.00            | 16,446.20       | 848,841.38      | 16,446.20          | 865,287.58      |
| Mixed                | 7,955.70            | 836,671.10      | 2,629,898.20    | 7,955.70        | 3,466,569.30       | 3,474,525.00    |
| Steeplechase/Harness | 0.00                | 343,418.40      | 841,443.40      | 0.00            | 1,184,861.80       | 1,184,861.80    |
| OTW(See Note 2)      | 432,057.70          | 3,563,136.40    | 5,240,889.50    | 432,057.70      | 8,804,025.90       | 9,236,083.60    |
| Net Wagered          | \$11,820,916.50     | \$17,426,069.50 | \$36,090,695.70 | \$11,820,916.50 | \$53,516,765.20    | \$65,337,681.70 |