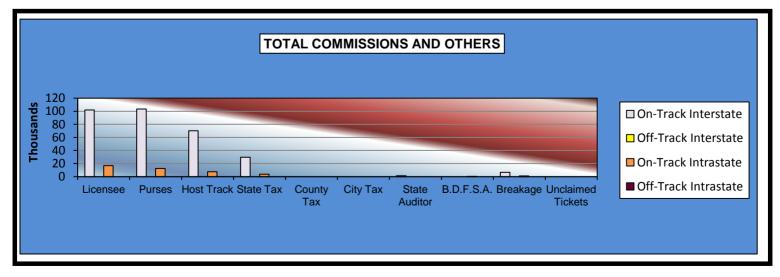

#### OKLAHOMA HORSE RACING COMMISSION STATISTICAL REPORT OF OPERATIONS ALL TRACKS-LIVE RACE DAYS AND SIMULCAST DAYS DISTRIBUTION SUMMARY OF NET WAGERED JANUARY 1, 2012 THROUGH DECEMBER 31, 2012

|                                | Live<br>Days    | Simulcast<br>Days | Total           | Guest<br>Facilities<br>(see Note 1) | Grand<br>Total   |
|--------------------------------|-----------------|-------------------|-----------------|-------------------------------------|------------------|
|                                |                 |                   |                 |                                     |                  |
| NET WAGERED                    | \$29,360,266.40 | \$35,977,415.30   | \$65,337,681.70 | \$78,154,637.41                     | \$143,492,319.11 |
| COMMISSIONS:                   |                 |                   |                 |                                     |                  |
| Licensee                       | \$2,549,676.49  | \$2,960,831.34    | \$5,510,507.83  | \$1,441,457.69                      | \$6,951,965.52   |
| Purses                         | 2,152,850.24    | 2,652,486.50      | 4,805,336.74    | 932,303.28                          | 5,737,640.02     |
| Host Track                     | 805,420.05      | 1,527,101.44      | 2,332,521.49    | 0.00                                | 2,332,521.49     |
| State Tax                      | 523,710.23      | 391,409.85        | 915,120.08      | 225,750.74                          | 1,140,870.82     |
| County Tax (See Note 4)        | 17,982.51       | 23,584.00         | 41,566.51       | 0.00                                | 41,566.51        |
| City Tax (See Note 4)          | 17,982.51       | 23,584.00         | 41,566.51       | 0.00                                | 41,566.51        |
| State Auditor                  | 17,794.97       | 25,019.69         | 42,814.66       | 0.00                                | 42,814.66        |
| Breeding Development Fund      |                 |                   |                 |                                     |                  |
| Special Account (B.D.F.S.A.)   | 34,832.68       | 1,249.73          | 36,082.41       | 37,361.98                           | 73,444.39        |
| OTHERS:                        |                 |                   |                 |                                     |                  |
| Breakage                       | 145,974.50      | 149,300.75        | 295,275.25      | 0.00                                | 295,275.25       |
| Unclaimed Tickets (See Note 3) | 393,963.39      | 0.00              | 393,963.39      | 0.00                                | 393,963.39       |
| TOTAL COMMISSIONS              |                 |                   |                 |                                     |                  |
| AND OTHERS:                    | \$6,660,187.57  | \$7,754,567.30    | \$14,414,754.87 | \$2,636,873.69                      | \$17,051,628.56  |
| NET PAID TO THE PUBLIC         | \$22,700,078.83 | \$28,222,848.00   | \$50,922,926.83 |                                     |                  |