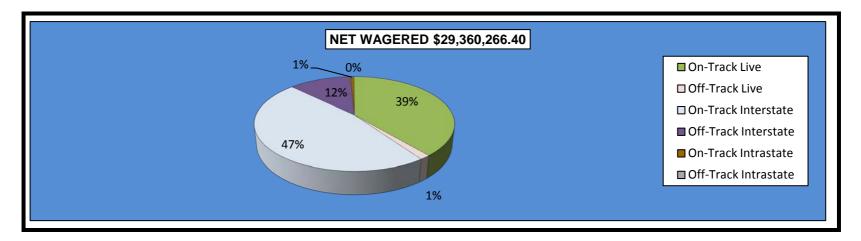

|                              |                 |              |                 | Live Days      |              |             |                 |
|------------------------------|-----------------|--------------|-----------------|----------------|--------------|-------------|-----------------|
|                              | Live            | •            | Simul           | cast           | Intras       | tate        | Grand           |
|                              | On-Track        | OTW          | On-Track        | OTW            | On-Track     | OTW         | Total           |
|                              |                 |              |                 |                |              |             |                 |
| NET WAGERED                  | \$11,388,858.80 | \$432,057.70 | \$13,798,845.20 | \$3,523,720.20 | \$176,449.40 | \$40,335.10 | \$29,360,266.40 |
| COMMISSIONS:                 |                 |              |                 |                |              |             |                 |
| Licensee                     | 1,238,107.65    | 48,599.88    | 1,021,602.90    | 222,970.19     | 15,469.89    | 2,925.98    | 2,549,676.49    |
| Purses                       | 855,897.24      | 31,526.82    | 992,116.70      | 258,853.42     | 11,470.43    | 2,985.63    | 2,152,850.24    |
| Host Track                   | 0.00            | 0.00         | 636,757.25      | 159,991.40     | 7,057.99     | 1,613.41    | 805,420.05      |
| State Tax                    | 204,849.25      | 8,641.15     | 235,409.73      | 70,474.40      | 3,529.00     | 806.70      | 523,710.23      |
| County Tax (See Note 4)      | 0.00            | 1,944.26     | 0.00            | 15,856.74      | 0.00         | 181.51      | 17,982.51       |
| City Tax (See Note 4)        | 0.00            | 1,944.26     | 0.00            | 15,856.74      | 0.00         | 181.51      | 17,982.51       |
| State Auditor                | 0.00            | 432.06       | 13,798.85       | 3,523.72       | 0.00         | 40.34       | 17,794.97       |
| Breeding Development Fund    |                 |              |                 |                |              |             |                 |
| Special Account (B.D.F.S.A.) | 34,329.80       | 0.00         | 0.00            | 0.00           | 502.88       | 0.00        | 34,832.68       |
| OTHERS:                      |                 |              |                 |                |              |             |                 |
| Breakage                     | 78,783.76       | 0.00         | 66,276.89       | 0.00           | 913.85       | 0.00        | 145,974.50      |
| Unclaimed Tickets            | 393,963.39      | 0.00         | 0.00            | 0.00           | 0.00         | 0.00        | 393,963.39      |
| TOTAL COMMISSIONS            |                 |              |                 |                |              |             |                 |
| AND OTHERS:                  | \$2,805,931.09  | \$93,088.43  | \$2,965,962.32  | \$747,526.61   | \$38,944.04  | \$8,735.08  | \$6,660,187.57  |
| NET PAID TO THE PUBLIC       | \$8,582,927.71  | \$338,969.27 | \$10,832,882.88 | \$2,776,193.59 | \$137,505.36 | \$31,600.02 | \$22,700,078.83 |