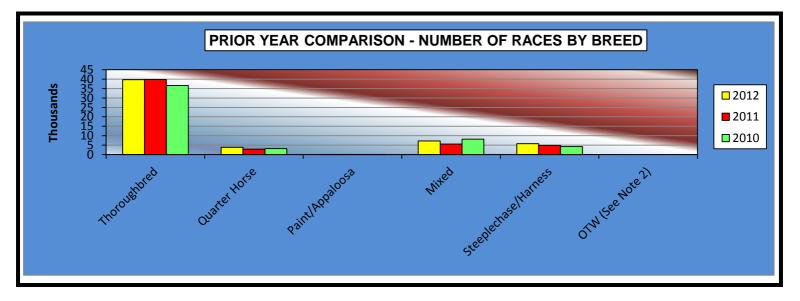

#### OKLAHOMA HORSE RACING COMMISSION STATISTICAL REPORT OF OPERATIONS ALL TRACKS-LIVE RACE DAYS AND SIMULCAST DAYS PRIOR YEAR COMPARISON - NUMBER OF RACES BY BREED JANUARY 1, 2012 THROUGH DECEMBER 31, 2012

|                      | 2012    | 2011    | 2010    | 2011 to 2012<br>Increase<br>(Decrease) | %<br>Increase | 2010 to 2011<br>Increase<br>(Decrease) | %<br>Increase |
|----------------------|---------|---------|---------|----------------------------------------|---------------|----------------------------------------|---------------|
|                      |         |         |         |                                        |               |                                        |               |
| Thoroughbred         | 101,730 | 108,316 | 107,733 | (6,586)                                | -6.08%        | 583                                    | 0.54%         |
| Quarter Horse        | 8,960   | 8,745   | 9,320   | 215                                    | 2.46%         | (575)                                  | -6.17%        |
| Paint/Appaloosa      | 277     | 199     | 209     | 78                                     | 39.20%        | (10)                                   | -4.78%        |
| Mixed                | 19,023  | 16,855  | 18,197  | 2,168                                  | 12.86%        | (1,342)                                | -7.37%        |
| Steeplechase/Harness | 16,043  | 16,527  | 19,041  | (484)                                  | -2.93%        | (2,514)                                | -13.20%       |
| OTW (See Note 2)     | 0       | 0       | 0       | 0                                      | 0.00%         | 0                                      | 0.00%         |
| TOTAL RACES          | 146,033 | 150,642 | 154,500 | (4,609)                                | -3.06%        | (3,858)                                | -2.50%        |