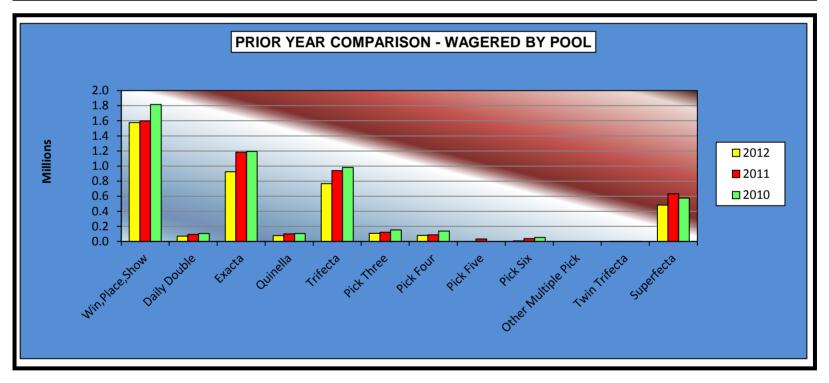

|                     | 2012            | 2011            | 2010            | 2011 to 2012<br>Increase<br>(Decrease) | %<br>Increase | 2010 to 2011<br>Increase<br>(Decrease) | %<br>Increase |
|---------------------|-----------------|-----------------|-----------------|----------------------------------------|---------------|----------------------------------------|---------------|
| Win,Place,Show      | \$18,820,565.00 | \$20,926,200.00 | \$23,331,145.00 | (\$2,105,635.00)                       | -10.06%       | (\$2,404,945.00)                       | -10.31%       |
| Daily Double        | 1,153,014.00    | 1,378,533.00    | 1,504,439.00    | (225,519.00)                           | -16.36%       | (125,906.00)                           | -8.37%        |
| Exacta              | 16,356,728.00   | 17,501,096.25   | 20,227,868.50   | (1,144,368.25)                         | -6.54%        | (2,726,772.25)                         | -13.48%       |
| Quinella            | 356,733.50      | 763,736.80      | 851,828.60      | (407,003.30)                           | -53.29%       | (88,091.80)                            | -10.34%       |
| Trifecta            | 14,512,863.80   | 15,603,652.55   | 17,556,438.30   | (1,090,788.75)                         | -6.99%        | (1,952,785.75)                         | -11.12%       |
| Pick Three          | 1,947,562.10    | 1,888,724.50    | 2,169,107.01    | 58,837.60                              | 3.12%         | (280,382.51)                           | -12.93%       |
| Pick Four           | 2,484,069.00    | 2,016,917.20    | 2,037,527.25    | 467,151.80                             | 23.16%        | (20,610.05)                            | -1.01%        |
| Pick Five           | 0.00            | 33,554.90       | 0.00            | (33,554.90)                            | -100.00%      | 33,554.90                              | 100.00%       |
| Pick Six            | 547,939.00      | 606,436.35      | 993,173.70      | (58,497.35)                            | -9.65%        | (386,737.35)                           | -38.94%       |
| Other Multiple Pick | 260.00          | 445,800.10      | 0.00            | (445,540.10)                           | -99.94%       | 445,800.10                             | 100.00%       |
| Twin Trifecta       | 971.50          | 24,189.30       | 91,750.80       | (23,217.80)                            | -95.98%       | (67,561.50)                            | -73.64%       |
| Superfecta          | 9,156,975.80    | 9,213,178.00    | 9,816,182.20    | (56,202.20)                            | -0.61%        | (603,004.20)                           | -6.14%        |
| NET WAGERED         | \$65,337,681.70 | \$70,402,018.95 | \$78,579,460.36 | (\$5,064,337.25)                       | -7.19%        | (\$8,177,441.41)                       | -10.41%       |