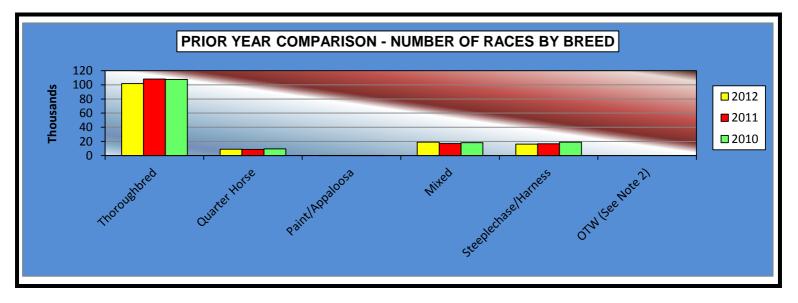

#### OKLAHOMA HORSE RACING COMMISSION STATISTICAL REPORT OF OPERATIONS ALL TRACKS-LIVE RACE DAYS AND SIMULCAST DAYS PRIOR YEAR COMPARISON - NUMBER OF RACES BY BREED JANUARY 1, 2012 THROUGH DECEMBER 31, 2012

|                      | 2012    | 2011    | 2010    | 2011 to 2012<br>Increase<br>(Decrease) | %<br>Increase | 2010 to 2011<br>Increase<br>(Decrease) | %<br>Increase |
|----------------------|---------|---------|---------|----------------------------------------|---------------|----------------------------------------|---------------|
|                      |         |         |         |                                        |               |                                        |               |
| Thoroughbred         | 101,730 | 108,316 | 107,733 | (6,586)                                | -6.08%        | 583                                    | 0.54%         |
| Quarter Horse        | 8,960   | 8,745   | 9,320   | 215                                    | 2.46%         | (575)                                  | -6.17%        |
| Paint/Appaloosa      | 277     | 199     | 209     | 78                                     | 39.20%        | (10)                                   | -4.78%        |
| Mixed                | 19,023  | 16,855  | 18,197  | 2,168                                  | 12.86%        | (1,342)                                | -7.37%        |
| Steeplechase/Harness | 16,043  | 16,527  | 19,041  | (484)                                  | -2.93%        | (2,514)                                | -13.20%       |
| OTW (See Note 2)     | 0       | 0       | 0       | 0                                      | 0.00%         | 0                                      | 0.00%         |
| TOTAL RACES          | 146,033 | 150,642 | 154,500 | (4,609)                                | -3.06%        | (3,858)                                | -2.50%        |