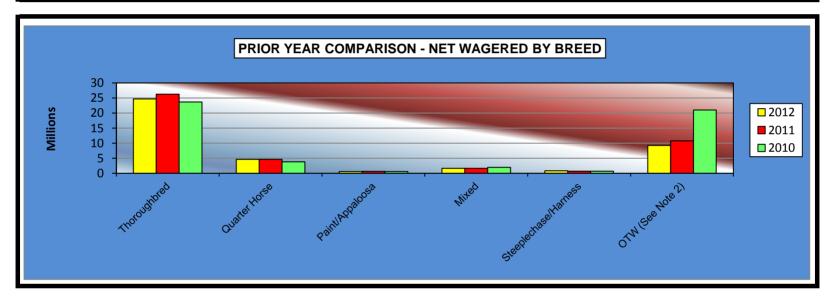

#### OKLAHOMA HORSE RACING COMMISSION STATISTICAL REPORT OF OPERATIONS ALL TRACKS-LIVE RACE DAYS AND SIMULCAST DAYS PRIOR YEAR COMPARISON - NET WAGERED BY BREED JANUARY 1, 2012 THROUGH DECEMBER 31, 2012

|                      | 2012            | 2011            | 2010            | 2011 to 2012<br>Increase<br>(Decrease) | %<br>Increase | 2010 to 2011<br>Increase<br>(Decrease) | %<br>Increase |
|----------------------|-----------------|-----------------|-----------------|----------------------------------------|---------------|----------------------------------------|---------------|
|                      |                 |                 |                 |                                        |               |                                        |               |
| Thoroughbred         | \$44,233,157.90 | \$47,831,581.27 | \$46,047,287.20 | (\$3,598,423.37)                       | -7.52%        | \$1,784,294.07                         | 3.87%         |
| Quarter Horse        | 6,343,765.82    | 6,864,416.20    | 6,166,733.57    | (520,650.38)                           | -7.58%        | 697,682.63                             | 11.31%        |
| Paint/Appaloosa      | 865,287.58      | 884,794.01      | 868,112.74      | (19,506.43)                            | -2.20%        | 16,681.27                              | 1.92%         |
| Mixed                | 3,474,525.00    | 3,003,064.01    | 3,298,838.80    | 471,460.99                             | 15.70%        | (295,774.79)                           | -8.97%        |
| Steeplechase/Harness | 1,184,861.80    | 1,092,220.01    | 1,147,692.50    | 92,641.79                              | 8.48%         | (55,472.49)                            | -4.83%        |
| OTW (See Note 2)     | 9,236,083.60    | 10,725,943.45   | 21,050,795.55   | (1,489,859.85)                         | -13.89%       | (10,324,852.10)                        | -49.05%       |
| NET WAGERED          | \$65,337,681.70 | \$70,402,018.95 | \$78,579,460.36 | (\$5,064,337.25)                       | -7.19%        | (\$8,177,441.41)                       | -10.41%       |