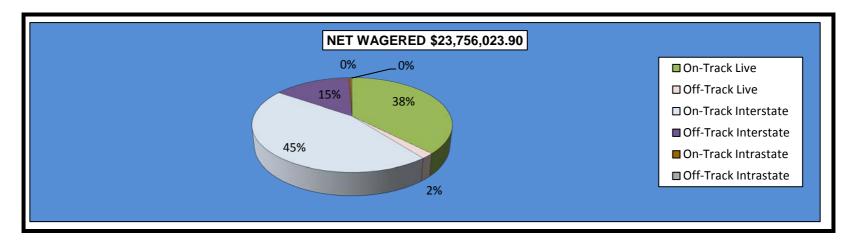

#### OKLAHOMA HORSE RACING COMMISSION STATISTICAL REPORT OF OPERATIONS ALL TRACKS-LIVE RACE DAYS AND SIMULCAST DAYS DISTRIBUTION SUMMARY OF NET WAGERED JANUARY 1, 2012 THROUGH DECEMBER 31, 2012

|                                | Live<br>Days    | Simulcast<br>Days | Total           | Guest<br>Facilities<br>(see Note 1) | Grand<br>Total   |
|--------------------------------|-----------------|-------------------|-----------------|-------------------------------------|------------------|
|                                |                 |                   |                 |                                     |                  |
| NET WAGERED                    | \$29,360,266.40 | \$35,977,415.30   | \$65,337,681.70 | \$78,154,637.41                     | \$143,492,319.11 |
| COMMISSIONS:                   |                 |                   |                 |                                     |                  |
| Licensee                       | \$2,549,676.49  | \$2,960,831.34    | \$5,510,507.83  | \$1,441,457.69                      | \$6,951,965.52   |
| Purses                         | 2,152,850.24    | 2,652,486.50      | 4,805,336.74    | 932,303.28                          | 5,737,640.02     |
| Host Track                     | 805,420.05      | 1,527,101.44      | 2,332,521.49    | 0.00                                | 2,332,521.49     |
| State Tax                      | 523,710.23      | 391,409.85        | 915,120.08      | 225,750.74                          | 1,140,870.82     |
| County Tax (See Note 4)        | 17,982.51       | 23,584.00         | 41,566.51       | 0.00                                | 41,566.51        |
| City Tax (See Note 4)          | 17,982.51       | 23,584.00         | 41,566.51       | 0.00                                | 41,566.51        |
| State Auditor                  | 17,794.97       | 25,019.69         | 42,814.66       | 0.00                                | 42,814.66        |
| Breeding Development Fund      |                 |                   |                 |                                     |                  |
| Special Account (B.D.F.S.A.)   | 34,832.68       | 1,249.73          | 36,082.41       | 37,361.98                           | 73,444.39        |
| OTHERS:                        |                 |                   |                 |                                     |                  |
| Breakage                       | 145,974.50      | 149,300.75        | 295,275.25      | 0.00                                | 295,275.25       |
| Unclaimed Tickets (See Note 3) | 393,963.39      | 0.00              | 393,963.39      | 0.00                                | 393,963.39       |
| TOTAL COMMISSIONS              |                 |                   |                 |                                     |                  |
| AND OTHERS:                    | \$6,660,187.57  | \$7,754,567.30    | \$14,414,754.87 | \$2,636,873.69                      | \$17,051,628.56  |
| NET PAID TO THE PUBLIC         | \$22,700,078.83 | \$28,222,848.00   | \$50,922,926.83 |                                     |                  |