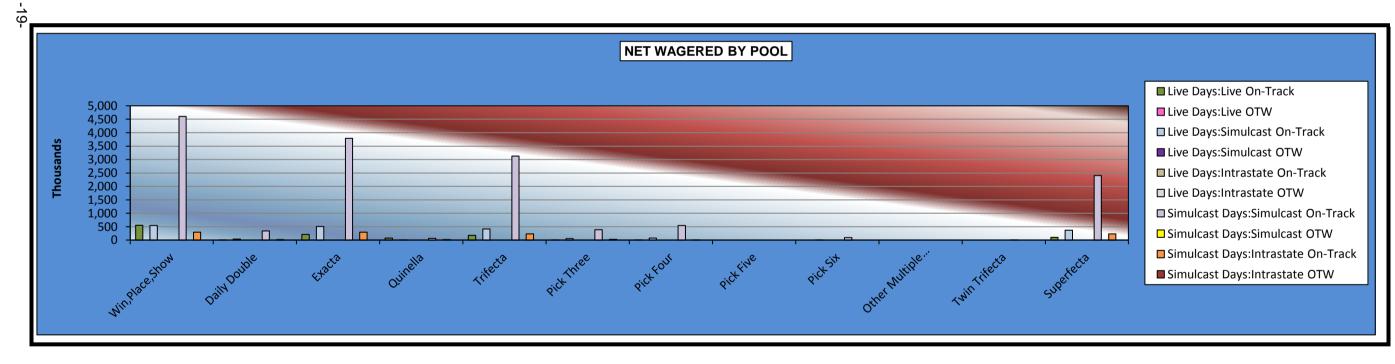

#### OKLAHOMA HORSE RACING COMMISSION STATISTICAL REPORT OF OPERATIONS ALL TRACKS-LIVE RACE DAYS AND SIMULCAST DAYS NET WAGERED BY POOL JANUARY 1, 2012 THROUGH DECEMBER 31, 2012

|                     |                 |              | Live D          | ays            |              |             |                 | Simulcas       | st Days        |              |                 |                |                 |
|---------------------|-----------------|--------------|-----------------|----------------|--------------|-------------|-----------------|----------------|----------------|--------------|-----------------|----------------|-----------------|
|                     | Live Ra         | ces          | Simulcast       | t Races        | Intrasta     | ate         | Simulcas        | t Races        | Intrast        | ate          | Tot             | al             | Grand           |
|                     | On-Track        | OTW          | On-Track        | OTW            | On-Track     | OTW         | On-Track        | OTW            | On-Track       | OTW          | On-Track        | OTW            | Total           |
| Win,Place,Show      | \$5,119,096.00  | \$99,820.00  | \$3,599,049.00  | \$732,956.00   | \$45,411.00  | \$9,400.00  | \$7,779,161.00  | \$1,011,192.00 | \$404,380.00   | \$20,100.00  | \$16,947,097.00 | \$1,873,468.00 | \$18,820,565.00 |
| Daily Double        | 126,215.00      | 8,325.00     | 242,571.00      | 58,422.00      | 2,295.00     | 313.00      | 599,569.00      | 83,682.00      | 30,830.00      | 792.00       | 1,001,480.00    | 151,534.00     | 1,153,014.00    |
| Exacta              | 2,412,211.00    | 120,461.00   | 3,572,621.00    | 886,591.00     | 45,392.00    | 9,522.00    | 7,587,162.00    | 1,291,272.00   | 399,839.00     | 31,657.00    | 14,017,225.00   | 2,339,503.00   | 16,356,728.00   |
| Quinella            | 144,499.00      | 0.00         | 54,705.00       | 4,062.00       | 3,505.00     | 677.00      | 115,831.50      | 4,506.00       | 28,003.00      | 945.00       | 346,543.50      | 10,190.00      | 356,733.50      |
| Trifecta            | 1,972,520.00    | 90,154.00    | 3,362,060.90    | 831,000.80     | 36,902.50    | 8,237.50    | 6,595,461.40    | 1,263,129.20   | 324,545.50     | 28,852.00    | 12,291,490.30   | 2,221,373.50   | 14,512,863.80   |
| Pick Three          | 172,732.00      | 21,185.00    | 411,118.70      | 210,087.80     | 2,430.00     | 211.00      | 814,485.80      | 279,620.80     | 34,644.50      | 1,046.50     | 1,435,411.00    | 512,151.10     | 1,947,562.10    |
| Pick Four           | 32,974.20       | 2,876.70     | 525,992.40      | 310,339.00     | 1,502.00     | 42.00       | 1,132,018.10    | 462,212.60     | 14,971.00      | 1,141.00     | 1,707,457.70    | 776,611.30     | 2,484,069.00    |
| Pick Five           | 0.00            | 0.00         | 0.00            | 0.00           | 0.00         | 0.00        | 0.00            | 0.00           | 0.00           | 0.00         | 0.00            | 0.00           | 0.00            |
| Pick Six            | 93,042.00       | 14,119.00    | 116,698.80      | 31,753.80      | 0.00         | 0.00        | 237,772.60      | 54,552.80      | 0.00           | 0.00         | 447,513.40      | 100,425.60     | 547,939.00      |
| Other Multiple Pick | 0.00            | 0.00         | 254.00          | 6.00           | 0.00         | 0.00        | 0.00            | 0.00           | 0.00           | 0.00         | 254.00          | 6.00           | 260.00          |
| Twin Trifecta       | 0.00            | 0.00         | 0.00            | 319.00         | 0.00         | 0.00        | 652.50          | 0.00           | 0.00           | 0.00         | 652.50          | 319.00         | 971.50          |
| Superfecta          | 1,315,569.60    | 75,117.00    | 1,913,774.40    | 458,182.80     | 34,687.10    | 9,185.40    | 4,322,269.40    | 690,363.00     | 319,254.30     | 18,572.80    | 7,905,554.80    | 1,251,421.00   | 9,156,975.80    |
| NET WAGERED         | \$11,388,858.80 | \$432,057.70 | \$13,798,845.20 | \$3,523,720.20 | \$172,124.60 | \$37,587.90 | \$29,184,383.30 | \$5,140,530.40 | \$1,556,467.30 | \$103,106.30 | \$56,100,679.20 | \$9,237,002.50 | \$65,337,681.70 |