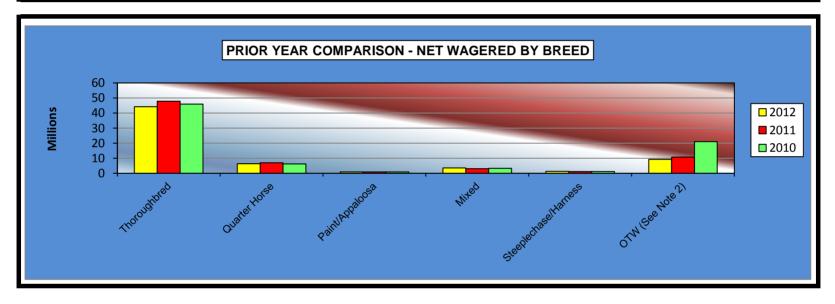

|                      | 2012            | 2011            | 2010            | 2011 to 2012<br>Increase<br>(Decrease) | %<br>Increase | 2010 to 2011<br>Increase<br>(Decrease) | %<br>Increase |
|----------------------|-----------------|-----------------|-----------------|----------------------------------------|---------------|----------------------------------------|---------------|
|                      |                 |                 |                 |                                        |               |                                        |               |
| Thoroughbred         | \$44,233,157.90 | \$47,831,581.27 | \$46,047,287.20 | (\$3,598,423.37)                       | -7.52%        | \$1,784,294.07                         | 3.87%         |
| Quarter Horse        | 6,343,765.82    | 6,864,416.20    | 6,166,733.57    | (520,650.38)                           | -7.58%        | 697,682.63                             | 11.31%        |
| Paint/Appaloosa      | 865,287.58      | 884,794.01      | 868,112.74      | (19,506.43)                            | -2.20%        | 16,681.27                              | 1.92%         |
| Mixed                | 3,474,525.00    | 3,003,064.01    | 3,298,838.80    | 471,460.99                             | 15.70%        | (295,774.79)                           | -8.97%        |
| Steeplechase/Harness | 1,184,861.80    | 1,092,220.01    | 1,147,692.50    | 92,641.79                              | 8.48%         | (55,472.49)                            | -4.83%        |
| OTW (See Note 2)     | 9,236,083.60    | 10,725,943.45   | 21,050,795.55   | (1,489,859.85)                         | -13.89%       | (10,324,852.10)                        | -49.05%       |
| NET WAGERED          | \$65,337,681.70 | \$70,402,018.95 | \$78,579,460.36 | (\$5,064,337.25)                       | -7.19%        | (\$8,177,441.41)                       | -10.41%       |