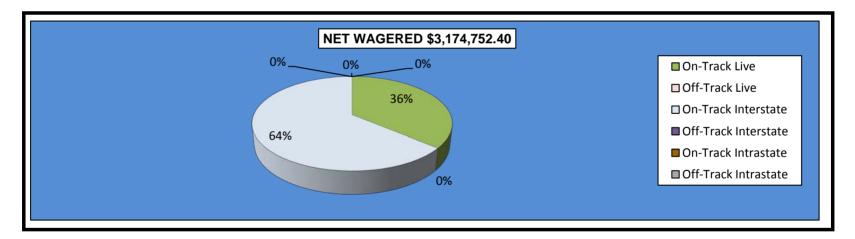

#### OKLAHOMA HORSE RACING COMMISSION STATISTICAL REPORT OF OPERATIONS FAIR MEADOWS AT TULSA-LIVE DAYS AND SIMULCAST DAYS DISTRIBUTION SUMMARY OF NET WAGERED JANUARY 1, 2012 THROUGH DECEMBER 31, 2012

|                                  | Live<br>Days   | Simulcast<br>Days | Total           | Guest<br>Facilities<br>(see Note 1) | Grand<br>Total                          |
|----------------------------------|----------------|-------------------|-----------------|-------------------------------------|-----------------------------------------|
| NET WAGERED                      | \$3,174,752.40 | \$16,498,843.50   | \$19,673,595.90 | \$2,373,762.66                      | \$22,047,358.56                         |
| COMMISSIONS:                     |                |                   |                 |                                     |                                         |
| Licensee                         | \$341,377.33   | \$1,501,388.37    | \$1,842,765.70  | \$49,966.36                         | 1,892,732.06                            |
| Purses                           | 225,150.27     | 1,194,113.13      | 1,419,263.40    | 24,982.76                           | 1,444,246.16                            |
| Host Track                       | 86,723.02      | 728,876.90        | 815,599.92      | 0.00                                | 815,599.92                              |
| State Tax                        | 0.00           | 0.00              | 0.00            | 0.00                                | 0.00                                    |
| County Tax (See Note 4)          | 0.00           | 0.00              | 0.00            | 0.00                                | 0.00                                    |
| City Tax (See Note 4)            | 0.00           | 0.00              | 0.00            | 0.00                                | 0.00                                    |
| State Auditor                    | 2,028.36       | 15,363.77         | 17,392.13       | 0.00                                | 17,392.13                               |
| Breeding Development Fund        |                |                   |                 |                                     |                                         |
| Special Account (B.D.F.S.A.)     | 5,961.99       | 0.00              | 5,961.99        | 524.18                              | 6,486.17                                |
| OTHERS:                          |                |                   |                 |                                     |                                         |
| Breakage                         | 17,813.69      | 81,274.41         | 99,088.10       | 0.00                                | 99,088.10                               |
| Unclaimed Tickets (See Note 3)   | 79,197.94      | 0.00              | 79,197.94       | 0.00                                | 79,197.94                               |
| TOTAL COMMISSIONS<br>AND OTHERS: | \$758,252.60   | \$3,521,016.58    | \$4.279,269.18  | \$75.473.30                         | \$4,354,742.48                          |
|                                  | . ,            |                   |                 | ψι 0, <del>4</del> 10.00            | ψ <del>4</del> ,30 <del>4</del> ,742.40 |
| NET PAID TO THE PUBLIC           | \$2,416,499.80 | \$12,977,826.92   | \$15,394,326.72 |                                     |                                         |

|                              |                |        | L              | ive Days |          |        |                |
|------------------------------|----------------|--------|----------------|----------|----------|--------|----------------|
|                              | Live           |        | Simulc         | ast      | Intrast  | tate   | Grand          |
|                              | On-Track       | OTW    | On-Track       | OTW      | On-Track | OTW    | Total          |
|                              |                |        |                |          |          |        |                |
| NET WAGERED                  | \$1,146,394.10 | \$0.00 | \$2,028,358.30 | \$0.00   | \$0.00   | \$0.00 | \$3,174,752.40 |
| COMMISSIONS:                 |                |        |                |          |          |        |                |
| Licensee                     | \$151,324.03   | \$0.00 | \$190,053.30   | \$0.00   | \$0.00   | \$0.00 | \$341,377.33   |
| Purses                       | 75,664.14      | 0.00   | 149,486.13     | 0.00     | 0.00     | 0.00   | 225,150.27     |
| Host Track                   | 0.00           | 0.00   | 86,723.02      | 0.00     | 0.00     | 0.00   | 86,723.02      |
| State Tax                    | 0.00           | 0.00   | 0.00           | 0.00     | 0.00     | 0.00   | 0.00           |
| County Tax (See Note 4)      | 0.00           | 0.00   | 0.00           | 0.00     | 0.00     | 0.00   | 0.00           |
| City Tax (See Note 4)        | 0.00           | 0.00   | 0.00           | 0.00     | 0.00     | 0.00   | 0.00           |
| State Auditor                | 0.00           | 0.00   | 2,028.36       | 0.00     | 0.00     | 0.00   | 2,028.36       |
| Breeding Development Fund    |                |        |                |          |          |        |                |
| Special Account (B.D.F.S.A.) | 5,961.99       | 0.00   | 0.00           | 0.00     | 0.00     | 0.00   | 5,961.99       |
| OTHERS:                      |                |        |                |          |          |        |                |
| Breakage                     | 8,995.28       | 0.00   | 8,818.41       | 0.00     | 0.00     | 0.00   | 17,813.69      |
| Unclaimed Tickets            | 79,197.94      | 0.00   | 0.00           | 0.00     | 0.00     | 0.00   | 79,197.94      |
| TOTAL COMMISSIONS            |                |        |                |          |          |        |                |
| AND OTHERS:                  | \$321,143.38   | \$0.00 | \$437,109.22   | \$0.00   | \$0.00   | \$0.00 | \$758,252.60   |
| NET PAID TO THE PUBLIC       | \$825,250.72   | \$0.00 | \$1,591,249.08 | \$0.00   | \$0.00   | \$0.00 | \$2,416,499.80 |