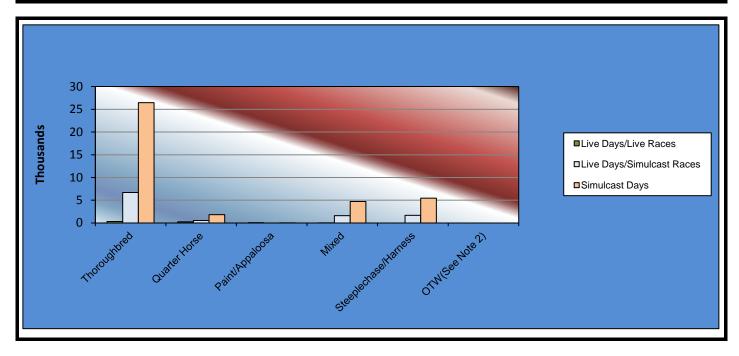

#### OKLAHOMA HORSE RACING COMMISSION STATISTICAL REPORT OF OPERATIONS ALL TRACKS-LIVE RACE DAYS AND SIMULCAST DAYS NUMBER OF RACES BY BREED JANUARY 1, 2012 THROUGH DECEMBER 31, 2012

|                      | Live D             | Days               |                   | Total         | Total              |                |
|----------------------|--------------------|--------------------|-------------------|---------------|--------------------|----------------|
|                      | Live Days<br>Races | Simulcast<br>Races | Simulcast<br>Days | Live<br>Races | Simulcast<br>Races | Grand<br>Total |
|                      |                    |                    |                   |               |                    |                |
| Thoroughbred         | 1,100              | 26,518             | 74,112            | 1,100         | 100,630            | 101,730        |
| Quarter Horse        | 925                | 2,421              | 5,614             | 925           | 8,035              | 8,960          |
| Paint/Appaloosa      | 210                | 0                  | 67                | 210           | 67                 | 277            |
| Mixed                | 5                  | 5,067              | 13,951            | 5             | 19,018             | 19,023         |
| Steeplechase/Harness | 0                  | 4,192              | 11,851            | 0             | 16,043             | 16,043         |
| OTW(See Note 2)      | 0                  | 0                  | 0                 | 0             | 0                  | 0              |
| Total Races          | 2,240              | 38,198             | 105,595           | 2,240         | 143,793            | 146,033        |