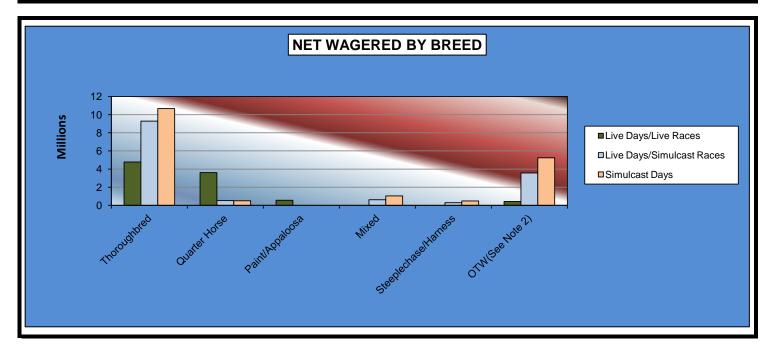

#### OKLAHOMA HORSE RACING COMMISSION STATISTICAL REPORT OF OPERATIONS ALL TRACKS-LIVE RACE DAYS AND SIMULCAST DAYS NET WAGERED BY BREED JANUARY 1, 2012 THROUGH DECEMBER 31, 2012

|                      | Live I<br>Live Days | Simulcast       | Simulcast       | Total<br>Live   | Total<br>Simulcast | Grand           |
|----------------------|---------------------|-----------------|-----------------|-----------------|--------------------|-----------------|
|                      | Races               | Races           | Days            | Races           | Races              | Total           |
|                      |                     |                 |                 |                 |                    |                 |
| Thoroughbred         | \$5,978,613.00      | \$12,020,767.40 | \$26,233,777.50 | \$5,978,613.00  | \$38,254,544.90    | \$44,233,157.90 |
| Quarter Horse        | 4,553,448.72        | 662,076.20      | 1,128,240.90    | 4,553,448.72    | 1,790,317.10       | 6,343,765.82    |
| Paint/Appaloosa      | 848,841.38          | 0.00            | 16,446.20       | 848,841.38      | 16,446.20          | 865,287.58      |
| Mixed                | 7,955.70            | 836,671.10      | 2,629,898.20    | 7,955.70        | 3,466,569.30       | 3,474,525.00    |
| Steeplechase/Harness | 0.00                | 343,418.40      | 841,443.40      | 0.00            | 1,184,861.80       | 1,184,861.80    |
| OTW(See Note 2)      | 432,057.70          | 3,563,136.40    | 5,240,889.50    | 432,057.70      | 8,804,025.90       | 9,236,083.60    |
| Net Wagered          | \$11,820,916.50     | \$17,426,069.50 | \$36,090,695.70 | \$11,820,916.50 | \$53,516,765.20    | \$65,337,681.70 |