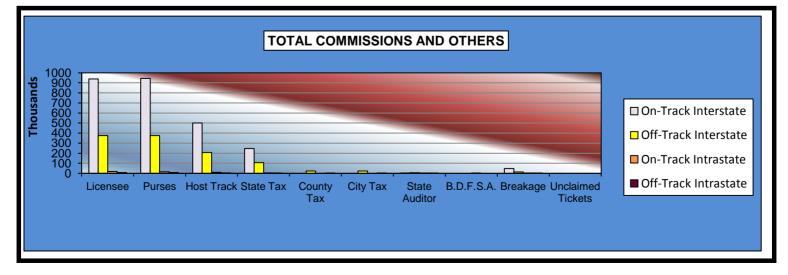

#### OKLAHOMA HORSE RACING COMMISSION STATISTICAL REPORT OF OPERATIONS ALL TRACKS-LIVE RACE DAYS AND SIMULCAST DAYS DISTRIBUTION SUMMARY OF NET WAGERED JANUARY 1, 2012 THROUGH DECEMBER 31, 2012

|                                | Live<br>Days    | Simulcast<br>Days | Total           | Guest<br>Facilities<br>(see Note 1) | Grand<br>Total   |
|--------------------------------|-----------------|-------------------|-----------------|-------------------------------------|------------------|
|                                |                 |                   |                 |                                     |                  |
| NET WAGERED                    | \$29,360,266.40 | \$35,977,415.30   | \$65,337,681.70 | \$78,154,637.41                     | \$143,492,319.11 |
| COMMISSIONS:                   |                 |                   |                 |                                     |                  |
| Licensee                       | \$2,549,676.49  | \$2,960,831.34    | \$5,510,507.83  | \$1,441,457.69                      | \$6,951,965.52   |
| Purses                         | 2,152,850.24    | 2,652,486.50      | 4,805,336.74    | 932,303.28                          | 5,737,640.02     |
| Host Track                     | 805,420.05      | 1,527,101.44      | 2,332,521.49    | 0.00                                | 2,332,521.49     |
| State Tax                      | 523,710.23      | 391,409.85        | 915,120.08      | 225,750.74                          | 1,140,870.82     |
| County Tax (See Note 4)        | 17,982.51       | 23,584.00         | 41,566.51       | 0.00                                | 41,566.51        |
| City Tax (See Note 4)          | 17,982.51       | 23,584.00         | 41,566.51       | 0.00                                | 41,566.51        |
| State Auditor                  | 17,794.97       | 25,019.69         | 42,814.66       | 0.00                                | 42,814.66        |
| Breeding Development Fund      |                 |                   |                 |                                     |                  |
| Special Account (B.D.F.S.A.)   | 34,832.68       | 1,249.73          | 36,082.41       | 37,361.98                           | 73,444.39        |
| OTHERS:                        |                 |                   |                 |                                     |                  |
| Breakage                       | 145,974.50      | 149,300.75        | 295,275.25      | 0.00                                | 295,275.25       |
| Unclaimed Tickets (See Note 3) | 393,963.39      | 0.00              | 393,963.39      | 0.00                                | 393,963.39       |
| TOTAL COMMISSIONS              |                 |                   |                 |                                     |                  |
| AND OTHERS:                    | \$6,660,187.57  | \$7,754,567.30    | \$14,414,754.87 | \$2,636,873.69                      | \$17,051,628.56  |
| NET PAID TO THE PUBLIC         | \$22,700,078.83 | \$28,222,848.00   | \$50,922,926.83 |                                     |                  |