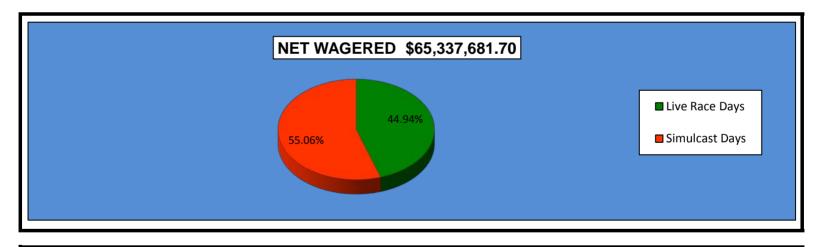

#### OKLAHOMA HORSE RACING COMMISSION STATISTICAL REPORT OF OPERATIONS ALL TRACKS-LIVE RACE DAYS AND SIMULCAST DAYS DISTRIBUTION SUMMARY OF NET WAGERED JANUARY 1, 2012 THROUGH DECEMBER 31, 2012

|                                | Live<br>Days    | Simulcast<br>Days | Total           | Guest<br>Facilities<br>(see Note 1) | Grand<br>Total   |
|--------------------------------|-----------------|-------------------|-----------------|-------------------------------------|------------------|
|                                |                 |                   |                 |                                     |                  |
| NET WAGERED                    | \$29,360,266.40 | \$35,977,415.30   | \$65,337,681.70 | \$78,154,637.41                     | \$143,492,319.11 |
| COMMISSIONS:                   |                 |                   |                 |                                     |                  |
| Licensee                       | \$2,549,676.49  | \$2,960,831.34    | \$5,510,507.83  | \$1,441,457.69                      | \$6,951,965.52   |
| Purses                         | 2,152,850.24    | 2,652,486.50      | 4,805,336.74    | 932,303.28                          | 5,737,640.02     |
| Host Track                     | 805,420.05      | 1,527,101.44      | 2,332,521.49    | 0.00                                | 2,332,521.49     |
| State Tax                      | 523,710.23      | 391,409.85        | 915,120.08      | 225,750.74                          | 1,140,870.82     |
| County Tax (See Note 4)        | 17,982.51       | 23,584.00         | 41,566.51       | 0.00                                | 41,566.51        |
| City Tax (See Note 4)          | 17,982.51       | 23,584.00         | 41,566.51       | 0.00                                | 41,566.51        |
| State Auditor                  | 17,794.97       | 25,019.69         | 42,814.66       | 0.00                                | 42,814.66        |
| Breeding Development Fund      |                 |                   |                 |                                     |                  |
| Special Account (B.D.F.S.A.)   | 34,832.68       | 1,249.73          | 36,082.41       | 37,361.98                           | 73,444.39        |
| OTHERS:                        |                 |                   |                 |                                     |                  |
| Breakage                       | 145,974.50      | 149,300.75        | 295,275.25      | 0.00                                | 295,275.25       |
| Unclaimed Tickets (See Note 3) | 393,963.39      | 0.00              | 393,963.39      | 0.00                                | 393,963.39       |
| TOTAL COMMISSIONS              |                 |                   |                 |                                     |                  |
| AND OTHERS:                    | \$6,660,187.57  | \$7,754,567.30    | \$14,414,754.87 | \$2,636,873.69                      | \$17,051,628.56  |
| NET PAID TO THE PUBLIC         | \$22,700,078.83 | \$28,222,848.00   | \$50,922,926.83 |                                     |                  |