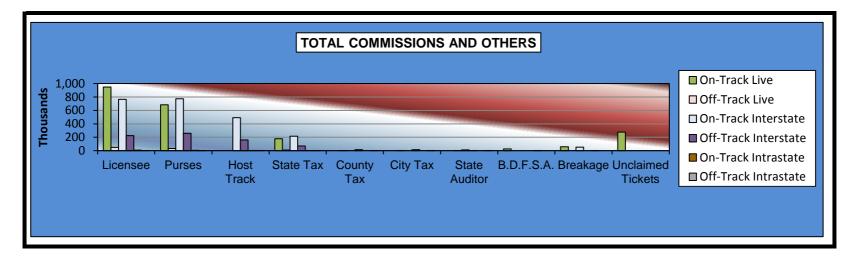

#### OKLAHOMA HORSE RACING COMMISSION STATISTICAL REPORT OF OPERATIONS FAIR MEADOWS AT TULSA-LIVE DAYS AND SIMULCAST DAYS DISTRIBUTION SUMMARY OF NET WAGERED JANUARY 1, 2012 THROUGH DECEMBER 31, 2012

|                                  | Live<br>Days   | Simulcast<br>Days | Total           | Guest<br>Facilities<br>(see Note 1) | Grand<br>Total                          |
|----------------------------------|----------------|-------------------|-----------------|-------------------------------------|-----------------------------------------|
| NET WAGERED                      | \$3,174,752.40 | \$16,498,843.50   | \$19,673,595.90 | \$2,373,762.66                      | \$22,047,358.56                         |
| COMMISSIONS:                     |                |                   |                 |                                     |                                         |
| Licensee                         | \$341,377.33   | \$1,501,388.37    | \$1,842,765.70  | \$49,966.36                         | 1,892,732.06                            |
| Purses                           | 225,150.27     | 1,194,113.13      | 1,419,263.40    | 24,982.76                           | 1,444,246.16                            |
| Host Track                       | 86,723.02      | 728,876.90        | 815,599.92      | 0.00                                | 815,599.92                              |
| State Tax                        | 0.00           | 0.00              | 0.00            | 0.00                                | 0.00                                    |
| County Tax (See Note 4)          | 0.00           | 0.00              | 0.00            | 0.00                                | 0.00                                    |
| City Tax (See Note 4)            | 0.00           | 0.00              | 0.00            | 0.00                                | 0.00                                    |
| State Auditor                    | 2,028.36       | 15,363.77         | 17,392.13       | 0.00                                | 17,392.13                               |
| Breeding Development Fund        |                |                   |                 |                                     |                                         |
| Special Account (B.D.F.S.A.)     | 5,961.99       | 0.00              | 5,961.99        | 524.18                              | 6,486.17                                |
| OTHERS:                          |                |                   |                 |                                     |                                         |
| Breakage                         | 17,813.69      | 81,274.41         | 99,088.10       | 0.00                                | 99,088.10                               |
| Unclaimed Tickets (See Note 3)   | 79,197.94      | 0.00              | 79,197.94       | 0.00                                | 79,197.94                               |
| TOTAL COMMISSIONS<br>AND OTHERS: | \$758,252.60   | \$3,521,016.58    | \$4.279,269.18  | \$75.473.30                         | \$4,354,742.48                          |
|                                  | . ,            |                   |                 | ψι 0, <del>4</del> 10.00            | ψ <del>4</del> ,30 <del>4</del> ,742.40 |
| NET PAID TO THE PUBLIC           | \$2,416,499.80 | \$12,977,826.92   | \$15,394,326.72 |                                     |                                         |