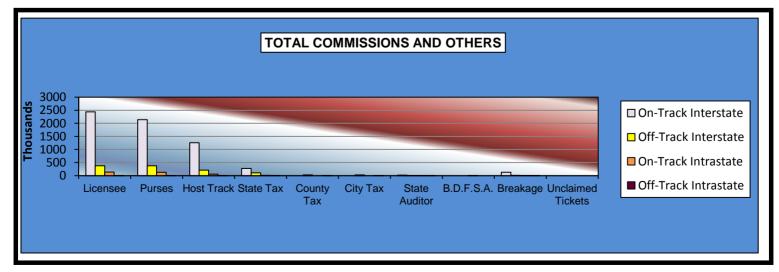

|                              | Guest Fa<br>(See N |                 | Grand           |
|------------------------------|--------------------|-----------------|-----------------|
|                              | Intrastate         | Interstate      | Total           |
|                              |                    |                 |                 |
| NET WAGERED                  | \$1,843,266.80     | \$76,311,370.61 | \$78,154,637.41 |
| COMMISSIONS:                 |                    |                 |                 |
| Licensee                     | 37,683.51          | 1,403,774.18    | 1,441,457.69    |
| Purses                       | 26,281.64          | 906,021.64      | 932,303.28      |
| Host Track                   | 0.00               | 0.00            | 0.00            |
| State Tax                    | 0.00               | 225,750.74      | 225,750.74      |
| County Tax                   | 0.00               | 0.00            | 0.00            |
| City Tax                     | 0.00               | 0.00            | 0.00            |
| State Auditor                | 0.00               | 0.00            | 0.00            |
| Breeding Development Fund    |                    |                 |                 |
| Special Account (B.D.F.S.A.) | 1,086.82           | 36,275.16       | 37,361.98       |
| OTHERS:                      |                    |                 |                 |
| Breakage                     | 0.00               | 0.00            | 0.00            |
| Unclaimed Tickets            | 0.00               | 0.00            | 0.00            |
| TOTAL COMMISSIONS            |                    |                 |                 |
| AND OTHERS:                  | \$65,051.97        | \$2,571,821.72  | \$2,636,873.69  |