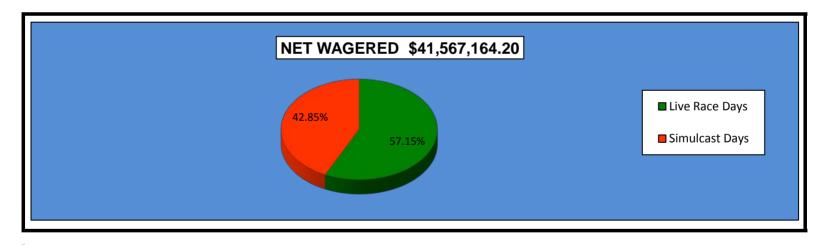

#### OKLAHOMA HORSE RACING COMMISSION STATISTICAL REPORT OF OPERATIONS ALL TRACKS-LIVE RACE DAYS AND SIMULCAST DAYS DISTRIBUTION SUMMARY OF NET WAGERED JANUARY 1, 2012 THROUGH DECEMBER 31, 2012

|                                | Live<br>Days    | Simulcast<br>Days | Total           | Guest<br>Facilities<br>(see Note 1) | Grand<br>Total   |
|--------------------------------|-----------------|-------------------|-----------------|-------------------------------------|------------------|
|                                |                 |                   |                 |                                     |                  |
| NET WAGERED                    | \$29,360,266.40 | \$35,977,415.30   | \$65,337,681.70 | \$78,154,637.41                     | \$143,492,319.11 |
| COMMISSIONS:                   |                 |                   |                 |                                     |                  |
| Licensee                       | \$2,549,676.49  | \$2,960,831.34    | \$5,510,507.83  | \$1,441,457.69                      | \$6,951,965.52   |
| Purses                         | 2,152,850.24    | 2,652,486.50      | 4,805,336.74    | 932,303.28                          | 5,737,640.02     |
| Host Track                     | 805,420.05      | 1,527,101.44      | 2,332,521.49    | 0.00                                | 2,332,521.49     |
| State Tax                      | 523,710.23      | 391,409.85        | 915,120.08      | 225,750.74                          | 1,140,870.82     |
| County Tax (See Note 4)        | 17,982.51       | 23,584.00         | 41,566.51       | 0.00                                | 41,566.51        |
| City Tax (See Note 4)          | 17,982.51       | 23,584.00         | 41,566.51       | 0.00                                | 41,566.51        |
| State Auditor                  | 17,794.97       | 25,019.69         | 42,814.66       | 0.00                                | 42,814.66        |
| Breeding Development Fund      |                 |                   |                 |                                     |                  |
| Special Account (B.D.F.S.A.)   | 34,832.68       | 1,249.73          | 36,082.41       | 37,361.98                           | 73,444.39        |
| OTHERS:                        |                 |                   |                 |                                     |                  |
| Breakage                       | 145,974.50      | 149,300.75        | 295,275.25      | 0.00                                | 295,275.25       |
| Unclaimed Tickets (See Note 3) | 393,963.39      | 0.00              | 393,963.39      | 0.00                                | 393,963.39       |
| TOTAL COMMISSIONS              |                 |                   |                 |                                     |                  |
| AND OTHERS:                    | \$6,660,187.57  | \$7,754,567.30    | \$14,414,754.87 | \$2,636,873.69                      | \$17,051,628.56  |
| NET PAID TO THE PUBLIC         | \$22,700,078.83 | \$28,222,848.00   | \$50,922,926.83 |                                     |                  |