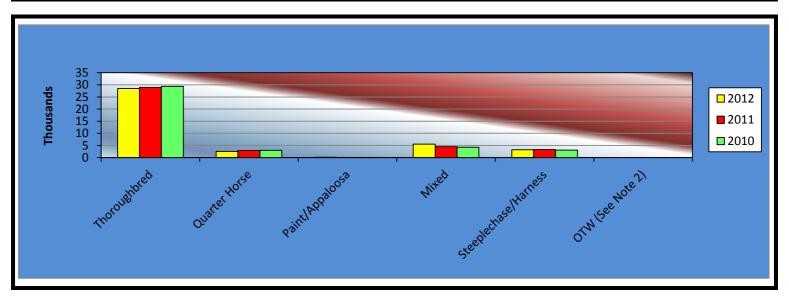

|                      | 2012    | 2011    | 2010    | 2011 to 2012<br>Increase<br>(Decrease) | %<br>Increase | 2010 to 2011<br>Increase<br>(Decrease) | %<br>Increase |
|----------------------|---------|---------|---------|----------------------------------------|---------------|----------------------------------------|---------------|
|                      |         |         |         |                                        |               |                                        |               |
| Thoroughbred         | 101,730 | 108,316 | 107,733 | (6,586)                                | -6.08%        | 583                                    | 0.54%         |
| Quarter Horse        | 8,960   | 8,745   | 9,320   | 215                                    | 2.46%         | (575)                                  | -6.17%        |
| Paint/Appaloosa      | 277     | 199     | 209     | 78                                     | 39.20%        | (10)                                   | -4.78%        |
| Mixed                | 19,023  | 16,855  | 18,197  | 2,168                                  | 12.86%        | (1,342)                                | -7.37%        |
| Steeplechase/Harness | 16,043  | 16,527  | 19,041  | (484)                                  | -2.93%        | (2,514)                                | -13.20%       |
| OTW (See Note 2)     | 0       | 0       | 0       | 0                                      | 0.00%         | 0                                      | 0.00%         |
| TOTAL RACES          | 146,033 | 150,642 | 154,500 | (4,609)                                | -3.06%        | (3,858)                                | -2.50%        |