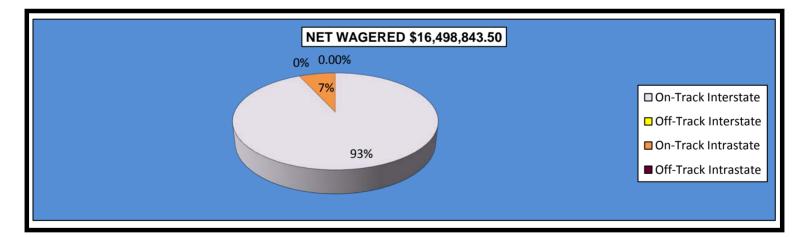

|                              |                 | Simulcast | t Days         |        |                 |
|------------------------------|-----------------|-----------|----------------|--------|-----------------|
|                              | Simulcas        | st        | Intrastate     | e      | Grand           |
|                              | On-Track        | ΟΤΨ       | On-Track       | ΟΤΨ    | Total           |
|                              |                 |           |                |        |                 |
| NET WAGERED                  | \$15,363,763.80 | \$0.00    | \$1,135,079.70 | \$0.00 | \$16,498,843.50 |
| COMMISSIONS:                 |                 |           |                |        |                 |
| Licensee                     | \$1,401,282.94  | \$0.00    | \$100,105.43   | \$0.00 | \$1,501,388.37  |
| Purses                       | 1,094,007.70    | 0.00      | 100,105.43     | 0.00   | 1,194,113.13    |
| Host Track                   | 686,571.92      | 0.00      | 42,304.98      | 0.00   | 728,876.90      |
| State Tax                    | 0.00            | 0.00      | 0.00           | 0.00   | 0.00            |
| County Tax (See Note 4)      | 0.00            | 0.00      | 0.00           | 0.00   | 0.00            |
| City Tax (See Note 4)        | 0.00            | 0.00      | 0.00           | 0.00   | 0.00            |
| State Auditor                | 15,363.77       | 0.00      | 0.00           | 0.00   | 15,363.77       |
| Breeding Development Fund    |                 |           |                |        |                 |
| Special Account (B.D.F.S.A.) | 0.00            | 0.00      | 0.00           | 0.00   | 0.00            |
| OTHERS:                      |                 |           |                |        |                 |
| Breakage                     | 75,908.41       | 0.00      | 5,366.00       | 0.00   | 81,274.41       |
| Unclaimed Tickets            | 0.00            | 0.00      | 0.00           | 0.00   | 0.00            |
| TOTAL COMMISSIONS            |                 |           |                |        |                 |
| AND OTHERS:                  | \$3,273,134.74  | \$0.00    | \$247,881.84   | \$0.00 | \$3,521,016.58  |
| NET PAID TO THE PUBLIC       | \$12,090,629.06 | \$0.00    | \$887,197.86   | \$0.00 | \$12,977,826.92 |