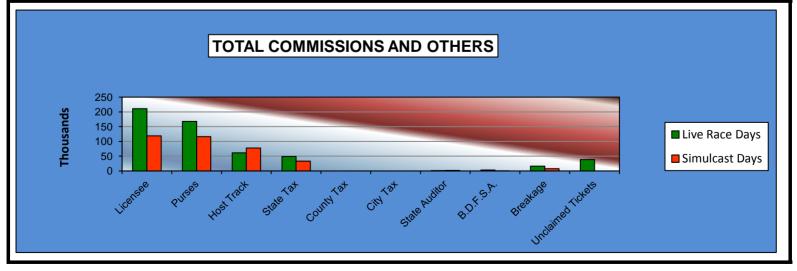

#### OKLAHOMA HORSE RACING COMMISSION STATISTICAL REPORT OF OPERATIONS ALL TRACKS-LIVE RACE DAYS AND SIMULCAST DAYS DISTRIBUTION SUMMARY OF NET WAGERED JANUARY 1, 2012 THROUGH DECEMBER 31, 2012

|                                | Live<br>Days    | Simulcast<br>Days | Total           | Guest<br>Facilities<br>(see Note 1) | Grand<br>Total   |
|--------------------------------|-----------------|-------------------|-----------------|-------------------------------------|------------------|
|                                |                 |                   |                 |                                     |                  |
| NET WAGERED                    | \$29,360,266.40 | \$35,977,415.30   | \$65,337,681.70 | \$78,154,637.41                     | \$143,492,319.11 |
| COMMISSIONS:                   |                 |                   |                 |                                     |                  |
| Licensee                       | \$2,549,676.49  | \$2,960,831.34    | \$5,510,507.83  | \$1,441,457.69                      | \$6,951,965.52   |
| Purses                         | 2,152,850.24    | 2,652,486.50      | 4,805,336.74    | 932,303.28                          | 5,737,640.02     |
| Host Track                     | 805,420.05      | 1,527,101.44      | 2,332,521.49    | 0.00                                | 2,332,521.49     |
| State Tax                      | 523,710.23      | 391,409.85        | 915,120.08      | 225,750.74                          | 1,140,870.82     |
| County Tax (See Note 4)        | 17,982.51       | 23,584.00         | 41,566.51       | 0.00                                | 41,566.51        |
| City Tax (See Note 4)          | 17,982.51       | 23,584.00         | 41,566.51       | 0.00                                | 41,566.51        |
| State Auditor                  | 17,794.97       | 25,019.69         | 42,814.66       | 0.00                                | 42,814.66        |
| Breeding Development Fund      |                 |                   |                 |                                     |                  |
| Special Account (B.D.F.S.A.)   | 34,832.68       | 1,249.73          | 36,082.41       | 37,361.98                           | 73,444.39        |
| OTHERS:                        |                 |                   |                 |                                     |                  |
| Breakage                       | 145,974.50      | 149,300.75        | 295,275.25      | 0.00                                | 295,275.25       |
| Unclaimed Tickets (See Note 3) | 393,963.39      | 0.00              | 393,963.39      | 0.00                                | 393,963.39       |
| TOTAL COMMISSIONS              |                 |                   |                 |                                     |                  |
| AND OTHERS:                    | \$6,660,187.57  | \$7,754,567.30    | \$14,414,754.87 | \$2,636,873.69                      | \$17,051,628.56  |
| NET PAID TO THE PUBLIC         | \$22,700,078.83 | \$28,222,848.00   | \$50,922,926.83 |                                     |                  |