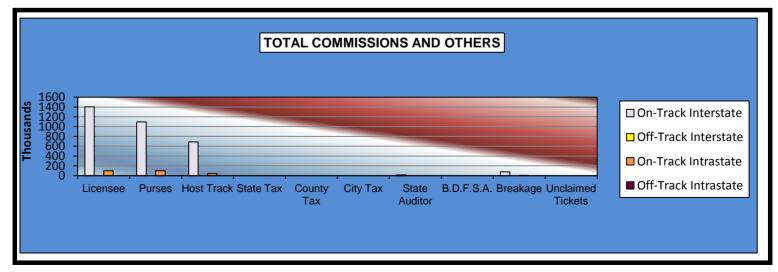

|                              | Guest Fa<br>(See N    |                | Grand          |
|------------------------------|-----------------------|----------------|----------------|
|                              | Intrastate            | Interstate     | Total          |
| NET WAGERED                  | \$189,879.30          | \$2,183,883.36 | \$2,373,762.66 |
|                              | <i><i><i></i></i></i> | <i> </i>       | ·              |
| COMMISSIONS:                 |                       |                |                |
| Licensee                     | \$4,712.61            | \$45,253.75    | \$49,966.36    |
| Purses                       | 2,355.96              | 22,626.80      | 24,982.76      |
| Host Track                   | 0.00                  | 0.00           | 0.00           |
| State Tax                    | 0.00                  | 0.00           | 0.00           |
| County Tax                   | 0.00                  | 0.00           | 0.00           |
| City Tax                     | 0.00                  | 0.00           | 0.00           |
| State Auditor                | 0.00                  | 0.00           | 0.00           |
| Breeding Development Fund    |                       |                |                |
| Special Account (B.D.F.S.A.) | 54.64                 | 469.54         | 524.18         |
| OTHERS:                      |                       |                |                |
| Breakage                     | 0.00                  | 0.00           | 0.00           |
| Unclaimed Tickets            | 0.00                  | 0.00           | 0.00           |
| TOTAL COMMISSIONS            |                       |                |                |
| AND OTHERS:                  | \$7,123.21            | \$68,350.09    | \$75,473.30    |