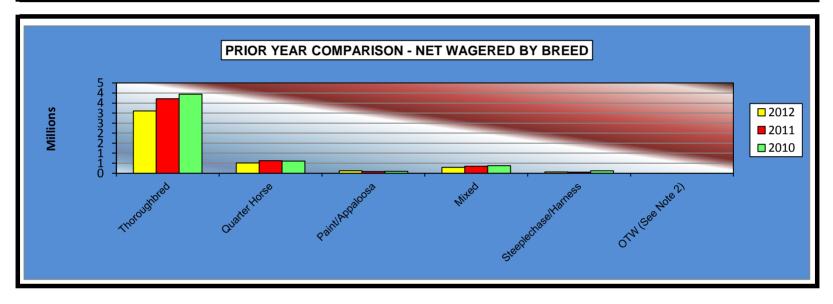

|                      | 2012            | 2011            | 2010            | 2011 to 2012<br>Increase<br>(Decrease) | %<br>Increase | 2010 to 2011<br>Increase<br>(Decrease) | %<br>Increase |
|----------------------|-----------------|-----------------|-----------------|----------------------------------------|---------------|----------------------------------------|---------------|
|                      |                 |                 |                 |                                        |               |                                        |               |
| Thoroughbred         | \$44,233,157.90 | \$47,831,581.27 | \$46,047,287.20 | (\$3,598,423.37)                       | -7.52%        | \$1,784,294.07                         | 3.87%         |
| Quarter Horse        | 6,343,765.82    | 6,864,416.20    | 6,166,733.57    | (520,650.38)                           | -7.58%        | 697,682.63                             | 11.31%        |
| Paint/Appaloosa      | 865,287.58      | 884,794.01      | 868,112.74      | (19,506.43)                            | -2.20%        | 16,681.27                              | 1.92%         |
| Mixed                | 3,474,525.00    | 3,003,064.01    | 3,298,838.80    | 471,460.99                             | 15.70%        | (295,774.79)                           | -8.97%        |
| Steeplechase/Harness | 1,184,861.80    | 1,092,220.01    | 1,147,692.50    | 92,641.79                              | 8.48%         | (55,472.49)                            | -4.83%        |
| OTW (See Note 2)     | 9,236,083.60    | 10,725,943.45   | 21,050,795.55   | (1,489,859.85)                         | -13.89%       | (10,324,852.10)                        | -49.05%       |
| NET WAGERED          | \$65,337,681.70 | \$70,402,018.95 | \$78,579,460.36 | (\$5,064,337.25)                       | -7.19%        | (\$8,177,441.41)                       | -10.41%       |