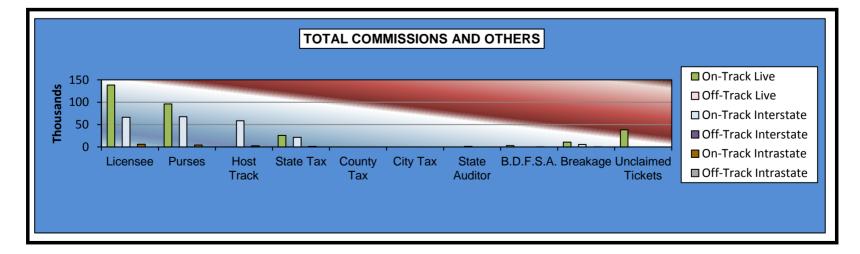

#### OKLAHOMA HORSE RACING COMMISSION STATISTICAL REPORT OF OPERATIONS FAIR MEADOWS AT TULSA-LIVE DAYS AND SIMULCAST DAYS DISTRIBUTION SUMMARY OF NET WAGERED JANUARY 1, 2012 THROUGH DECEMBER 31, 2012

|                                  | Live<br>Days   | Simulcast<br>Days | Total           | Guest<br>Facilities<br>(see Note 1) | Grand<br>Total                          |
|----------------------------------|----------------|-------------------|-----------------|-------------------------------------|-----------------------------------------|
| NET WAGERED                      | \$3,174,752.40 | \$16,498,843.50   | \$19,673,595.90 | \$2,373,762.66                      | \$22,047,358.56                         |
| COMMISSIONS:                     |                |                   |                 |                                     |                                         |
| Licensee                         | \$341,377.33   | \$1,501,388.37    | \$1,842,765.70  | \$49,966.36                         | 1,892,732.06                            |
| Purses                           | 225,150.27     | 1,194,113.13      | 1,419,263.40    | 24,982.76                           | 1,444,246.16                            |
| Host Track                       | 86,723.02      | 728,876.90        | 815,599.92      | 0.00                                | 815,599.92                              |
| State Tax                        | 0.00           | 0.00              | 0.00            | 0.00                                | 0.00                                    |
| County Tax (See Note 4)          | 0.00           | 0.00              | 0.00            | 0.00                                | 0.00                                    |
| City Tax (See Note 4)            | 0.00           | 0.00              | 0.00            | 0.00                                | 0.00                                    |
| State Auditor                    | 2,028.36       | 15,363.77         | 17,392.13       | 0.00                                | 17,392.13                               |
| Breeding Development Fund        |                |                   |                 |                                     |                                         |
| Special Account (B.D.F.S.A.)     | 5,961.99       | 0.00              | 5,961.99        | 524.18                              | 6,486.17                                |
| OTHERS:                          |                |                   |                 |                                     |                                         |
| Breakage                         | 17,813.69      | 81,274.41         | 99,088.10       | 0.00                                | 99,088.10                               |
| Unclaimed Tickets (See Note 3)   | 79,197.94      | 0.00              | 79,197.94       | 0.00                                | 79,197.94                               |
| TOTAL COMMISSIONS<br>AND OTHERS: | \$758,252.60   | \$3,521,016.58    | \$4.279,269.18  | \$75.473.30                         | \$4,354,742.48                          |
|                                  | . ,            |                   |                 | ψι 0, <del>4</del> 10.00            | ψ <del>4</del> ,30 <del>4</del> ,742.40 |
| NET PAID TO THE PUBLIC           | \$2,416,499.80 | \$12,977,826.92   | \$15,394,326.72 |                                     |                                         |