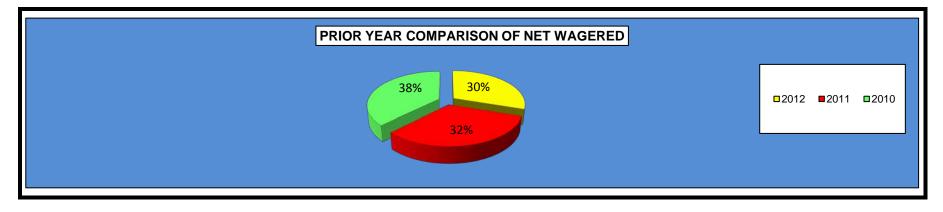

#### OKLAHOMA HORSE RACING COMMISSION STATISTICAL REPORT OF OPERATIONS ALL TRACKS-LIVE RACE DAYS AND SIMULCAST DAYS PRIOR YEAR COMPARISON - DISTRIBUTION SUMMARY OF NET WAGERED JANUARY 1, 2012 THROUGH DECEMBER 31, 2012

|                                                        | 2012            | 2011            | 2010            | 2011 to 2012<br>Increase<br>(Decrease) | %<br>Increase | 2010 to 2011<br>Increase<br>(Decrease) | %<br>Increase |
|--------------------------------------------------------|-----------------|-----------------|-----------------|----------------------------------------|---------------|----------------------------------------|---------------|
| NET WAGERED                                            | \$65,337,681.70 | \$70,402,018.95 | \$78,579,460.36 | (\$5,064,337.25)                       | -7.19%        | (\$8,177,441.41)                       | -10.41%       |
| COMMISSIONS:                                           |                 |                 |                 |                                        |               |                                        |               |
| Licensee                                               | 6,951,965.52    | 5,950,691.62    | 6,578,479.23    | 1,001,273.90                           | 16.83%        | (627,787.61)                           | -9.54%        |
| Purses                                                 | 5,737,640.02    | 5,171,041.20    | 5,767,349.31    | 566,598.82                             | 10.96%        | (596,308.11)                           | -10.34%       |
| Host Track                                             | 2,332,521.49    | 2,493,363.46    | 2,562,554.69    | (160,841.97)                           | -6.45%        | (69,191.23)                            | -2.70%        |
| State Tax                                              | 1,140,870.82    | 986,794.27      | 1,136,249.83    | 154,076.55                             | 15.61%        | (149,455.56)                           | -13.15%       |
| County Tax (See Note 4)                                | 41,566.51       | 48,266.75       | 94,728.58       | (6,700.24)                             | -13.88%       | (46,461.83)                            | -49.05%       |
| City Tax (See Note 4)                                  | 41,566.51       | 48,266.75       | 94,728.58       | (6,700.24)                             | -13.88%       | (46,461.83)                            | -49.05%       |
| State Auditor                                          | 42,814.66       | 56,731.08       | 65,723.46       | (13,916.42)                            | -24.53%       | (8,992.38)                             | -13.68%       |
| Breeding Development Fund                              |                 |                 |                 |                                        |               |                                        |               |
| Special Account                                        | 73,444.39       | 39,342.79       | 38,418.14       | 34,101.60                              | 86.68%        | 924.65                                 | 2.41%         |
| OTHERS:                                                |                 |                 |                 |                                        |               |                                        |               |
| Breakage                                               | 295,275.25      | 329,443.63      | 380,930.51      | (34,168.38)                            | -10.37%       | (51,486.88)                            | -13.52%       |
| Unclaimed Tickets                                      | 393,963.39      | 441,186.43      | 361,503.61      | (47,223.04)                            | -10.70%       | 79,682.82                              | 22.04%        |
| TOTAL COMMISSIONS AND                                  |                 |                 |                 |                                        |               |                                        |               |
| OTHERS                                                 | \$17,051,628.56 | \$15,565,127.98 | \$17,080,665.94 | \$1,486,500.58                         | 9.55%         | (\$1,515,537.96)                       | -8.87%        |
| TOTAL COMMISSIONS<br>RECEIVED FROM GUEST<br>FACILITIES | \$2,636,873.69  | \$2,530,905.32  | \$2,357,361.51  | \$105,968.37                           | 4.19%         | \$173,543.81                           | 7.36%         |
| NET PAID TO PUBLIC                                     | \$50,922,926.83 | \$57,367,796.29 | \$63,856,155.93 | (\$6,444,869.46)                       | -11.23%       | (\$6,488,359.63)                       | -10.16%       |