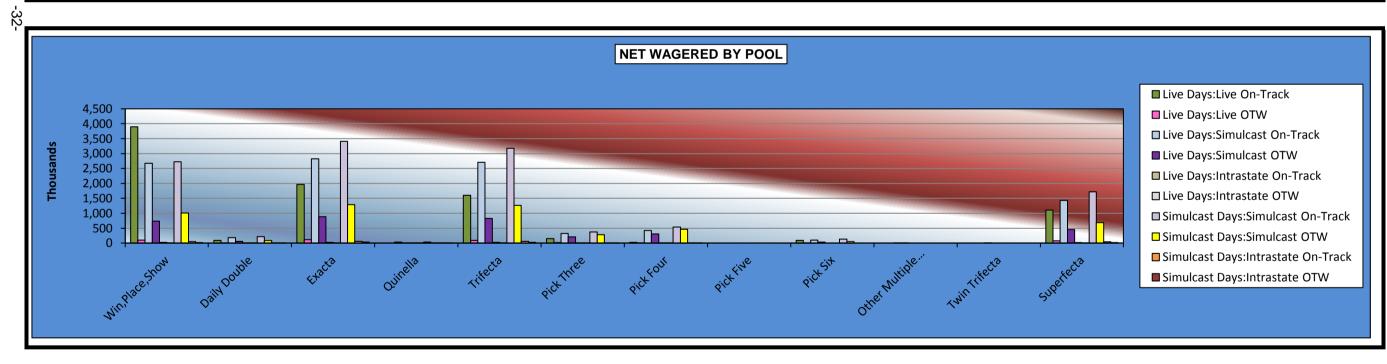

#### OKLAHOMA HORSE RACING COMMISSION STATISTICAL REPORT OF OPERATIONS ALL TRACKS-LIVE RACE DAYS AND SIMULCAST DAYS NET WAGERED BY POOL JANUARY 1, 2012 THROUGH DECEMBER 31, 2012

|                     |                 |              | Live D          | ays            |              |             |                 | Simulcas       | st Days        |              |                 |                |                 |
|---------------------|-----------------|--------------|-----------------|----------------|--------------|-------------|-----------------|----------------|----------------|--------------|-----------------|----------------|-----------------|
|                     | Live Ra         | ces          | Simulcast       | t Races        | Intrasta     | ate         | Simulcas        | t Races        | Intrast        | ate          | Tot             | al             | Grand           |
|                     | On-Track        | OTW          | On-Track        | OTW            | On-Track     | OTW         | On-Track        | OTW            | On-Track       | OTW          | On-Track        | OTW            | Total           |
| Win,Place,Show      | \$5,119,096.00  | \$99,820.00  | \$3,599,049.00  | \$732,956.00   | \$45,411.00  | \$9,400.00  | \$7,779,161.00  | \$1,011,192.00 | \$404,380.00   | \$20,100.00  | \$16,947,097.00 | \$1,873,468.00 | \$18,820,565.00 |
| Daily Double        | 126,215.00      | 8,325.00     | 242,571.00      | 58,422.00      | 2,295.00     | 313.00      | 599,569.00      | 83,682.00      | 30,830.00      | 792.00       | 1,001,480.00    | 151,534.00     | 1,153,014.00    |
| Exacta              | 2,412,211.00    | 120,461.00   | 3,572,621.00    | 886,591.00     | 45,392.00    | 9,522.00    | 7,587,162.00    | 1,291,272.00   | 399,839.00     | 31,657.00    | 14,017,225.00   | 2,339,503.00   | 16,356,728.00   |
| Quinella            | 144,499.00      | 0.00         | 54,705.00       | 4,062.00       | 3,505.00     | 677.00      | 115,831.50      | 4,506.00       | 28,003.00      | 945.00       | 346,543.50      | 10,190.00      | 356,733.50      |
| Trifecta            | 1,972,520.00    | 90,154.00    | 3,362,060.90    | 831,000.80     | 36,902.50    | 8,237.50    | 6,595,461.40    | 1,263,129.20   | 324,545.50     | 28,852.00    | 12,291,490.30   | 2,221,373.50   | 14,512,863.80   |
| Pick Three          | 172,732.00      | 21,185.00    | 411,118.70      | 210,087.80     | 2,430.00     | 211.00      | 814,485.80      | 279,620.80     | 34,644.50      | 1,046.50     | 1,435,411.00    | 512,151.10     | 1,947,562.10    |
| Pick Four           | 32,974.20       | 2,876.70     | 525,992.40      | 310,339.00     | 1,502.00     | 42.00       | 1,132,018.10    | 462,212.60     | 14,971.00      | 1,141.00     | 1,707,457.70    | 776,611.30     | 2,484,069.00    |
| Pick Five           | 0.00            | 0.00         | 0.00            | 0.00           | 0.00         | 0.00        | 0.00            | 0.00           | 0.00           | 0.00         | 0.00            | 0.00           | 0.00            |
| Pick Six            | 93,042.00       | 14,119.00    | 116,698.80      | 31,753.80      | 0.00         | 0.00        | 237,772.60      | 54,552.80      | 0.00           | 0.00         | 447,513.40      | 100,425.60     | 547,939.00      |
| Other Multiple Pick | 0.00            | 0.00         | 254.00          | 6.00           | 0.00         | 0.00        | 0.00            | 0.00           | 0.00           | 0.00         | 254.00          | 6.00           | 260.00          |
| Twin Trifecta       | 0.00            | 0.00         | 0.00            | 319.00         | 0.00         | 0.00        | 652.50          | 0.00           | 0.00           | 0.00         | 652.50          | 319.00         | 971.50          |
| Superfecta          | 1,315,569.60    | 75,117.00    | 1,913,774.40    | 458,182.80     | 34,687.10    | 9,185.40    | 4,322,269.40    | 690,363.00     | 319,254.30     | 18,572.80    | 7,905,554.80    | 1,251,421.00   | 9,156,975.80    |
| NET WAGERED         | \$11,388,858.80 | \$432,057.70 | \$13,798,845.20 | \$3,523,720.20 | \$172,124.60 | \$37,587.90 | \$29,184,383.30 | \$5,140,530.40 | \$1,556,467.30 | \$103,106.30 | \$56,100,679.20 | \$9,237,002.50 | \$65,337,681.70 |