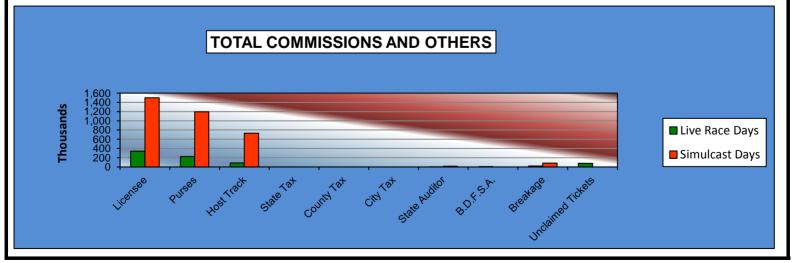

#### OKLAHOMA HORSE RACING COMMISSION STATISTICAL REPORT OF OPERATIONS ALL TRACKS-LIVE RACE DAYS AND SIMULCAST DAYS DISTRIBUTION SUMMARY OF NET WAGERED JANUARY 1, 2012 THROUGH DECEMBER 31, 2012

|                                | Live<br>Days    | Simulcast<br>Days | Total           | Guest<br>Facilities<br>(see Note 1) | Grand<br>Total   |
|--------------------------------|-----------------|-------------------|-----------------|-------------------------------------|------------------|
|                                |                 |                   |                 |                                     |                  |
| NET WAGERED                    | \$29,360,266.40 | \$35,977,415.30   | \$65,337,681.70 | \$78,154,637.41                     | \$143,492,319.11 |
| COMMISSIONS:                   |                 |                   |                 |                                     |                  |
| Licensee                       | \$2,549,676.49  | \$2,960,831.34    | \$5,510,507.83  | \$1,441,457.69                      | \$6,951,965.52   |
| Purses                         | 2,152,850.24    | 2,652,486.50      | 4,805,336.74    | 932,303.28                          | 5,737,640.02     |
| Host Track                     | 805,420.05      | 1,527,101.44      | 2,332,521.49    | 0.00                                | 2,332,521.49     |
| State Tax                      | 523,710.23      | 391,409.85        | 915,120.08      | 225,750.74                          | 1,140,870.82     |
| County Tax (See Note 4)        | 17,982.51       | 23,584.00         | 41,566.51       | 0.00                                | 41,566.51        |
| City Tax (See Note 4)          | 17,982.51       | 23,584.00         | 41,566.51       | 0.00                                | 41,566.51        |
| State Auditor                  | 17,794.97       | 25,019.69         | 42,814.66       | 0.00                                | 42,814.66        |
| Breeding Development Fund      |                 |                   |                 |                                     |                  |
| Special Account (B.D.F.S.A.)   | 34,832.68       | 1,249.73          | 36,082.41       | 37,361.98                           | 73,444.39        |
| OTHERS:                        |                 |                   |                 |                                     |                  |
| Breakage                       | 145,974.50      | 149,300.75        | 295,275.25      | 0.00                                | 295,275.25       |
| Unclaimed Tickets (See Note 3) | 393,963.39      | 0.00              | 393,963.39      | 0.00                                | 393,963.39       |
| TOTAL COMMISSIONS              |                 |                   |                 |                                     |                  |
| AND OTHERS:                    | \$6,660,187.57  | \$7,754,567.30    | \$14,414,754.87 | \$2,636,873.69                      | \$17,051,628.56  |
| NET PAID TO THE PUBLIC         | \$22,700,078.83 | \$28,222,848.00   | \$50,922,926.83 |                                     |                  |