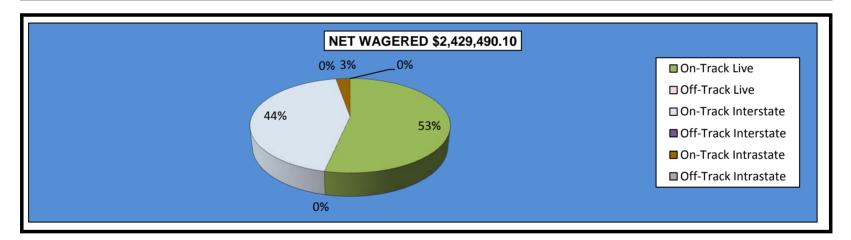

#### OKLAHOMA HORSE RACING COMMISSION STATISTICAL REPORT OF OPERATIONS ALL TRACKS-LIVE RACE DAYS AND SIMULCAST DAYS DISTRIBUTION SUMMARY OF NET WAGERED JANUARY 1, 2012 THROUGH DECEMBER 31, 2012

|                                | Live<br>Days    | Simulcast<br>Days | Total           | Guest<br>Facilities<br>(see Note 1) | Grand<br>Total   |
|--------------------------------|-----------------|-------------------|-----------------|-------------------------------------|------------------|
|                                |                 |                   |                 |                                     |                  |
| NET WAGERED                    | \$29,360,266.40 | \$35,977,415.30   | \$65,337,681.70 | \$78,154,637.41                     | \$143,492,319.11 |
| COMMISSIONS:                   |                 |                   |                 |                                     |                  |
| Licensee                       | \$2,549,676.49  | \$2,960,831.34    | \$5,510,507.83  | \$1,441,457.69                      | \$6,951,965.52   |
| Purses                         | 2,152,850.24    | 2,652,486.50      | 4,805,336.74    | 932,303.28                          | 5,737,640.02     |
| Host Track                     | 805,420.05      | 1,527,101.44      | 2,332,521.49    | 0.00                                | 2,332,521.49     |
| State Tax                      | 523,710.23      | 391,409.85        | 915,120.08      | 225,750.74                          | 1,140,870.82     |
| County Tax (See Note 4)        | 17,982.51       | 23,584.00         | 41,566.51       | 0.00                                | 41,566.51        |
| City Tax (See Note 4)          | 17,982.51       | 23,584.00         | 41,566.51       | 0.00                                | 41,566.51        |
| State Auditor                  | 17,794.97       | 25,019.69         | 42,814.66       | 0.00                                | 42,814.66        |
| Breeding Development Fund      |                 |                   |                 |                                     |                  |
| Special Account (B.D.F.S.A.)   | 34,832.68       | 1,249.73          | 36,082.41       | 37,361.98                           | 73,444.39        |
| OTHERS:                        |                 |                   |                 |                                     |                  |
| Breakage                       | 145,974.50      | 149,300.75        | 295,275.25      | 0.00                                | 295,275.25       |
| Unclaimed Tickets (See Note 3) | 393,963.39      | 0.00              | 393,963.39      | 0.00                                | 393,963.39       |
| TOTAL COMMISSIONS              |                 |                   |                 |                                     |                  |
| AND OTHERS:                    | \$6,660,187.57  | \$7,754,567.30    | \$14,414,754.87 | \$2,636,873.69                      | \$17,051,628.56  |
| NET PAID TO THE PUBLIC         | \$22,700,078.83 | \$28,222,848.00   | \$50,922,926.83 |                                     |                  |

|                              |                 |              |                 | Live Days      |              |             |                 |
|------------------------------|-----------------|--------------|-----------------|----------------|--------------|-------------|-----------------|
|                              | Live            | •            | Simul           | cast           | Intras       | tate        | Grand           |
|                              | On-Track        | OTW          | On-Track        | OTW            | On-Track     | OTW         | Total           |
|                              |                 |              |                 |                |              |             |                 |
| NET WAGERED                  | \$11,388,858.80 | \$432,057.70 | \$13,798,845.20 | \$3,523,720.20 | \$176,449.40 | \$40,335.10 | \$29,360,266.40 |
| COMMISSIONS:                 |                 |              |                 |                |              |             |                 |
| Licensee                     | 1,238,107.65    | 48,599.88    | 1,021,602.90    | 222,970.19     | 15,469.89    | 2,925.98    | 2,549,676.49    |
| Purses                       | 855,897.24      | 31,526.82    | 992,116.70      | 258,853.42     | 11,470.43    | 2,985.63    | 2,152,850.24    |
| Host Track                   | 0.00            | 0.00         | 636,757.25      | 159,991.40     | 7,057.99     | 1,613.41    | 805,420.05      |
| State Tax                    | 204,849.25      | 8,641.15     | 235,409.73      | 70,474.40      | 3,529.00     | 806.70      | 523,710.23      |
| County Tax (See Note 4)      | 0.00            | 1,944.26     | 0.00            | 15,856.74      | 0.00         | 181.51      | 17,982.51       |
| City Tax (See Note 4)        | 0.00            | 1,944.26     | 0.00            | 15,856.74      | 0.00         | 181.51      | 17,982.51       |
| State Auditor                | 0.00            | 432.06       | 13,798.85       | 3,523.72       | 0.00         | 40.34       | 17,794.97       |
| Breeding Development Fund    |                 |              |                 |                |              |             |                 |
| Special Account (B.D.F.S.A.) | 34,329.80       | 0.00         | 0.00            | 0.00           | 502.88       | 0.00        | 34,832.68       |
| OTHERS:                      |                 |              |                 |                |              |             |                 |
| Breakage                     | 78,783.76       | 0.00         | 66,276.89       | 0.00           | 913.85       | 0.00        | 145,974.50      |
| Unclaimed Tickets            | 393,963.39      | 0.00         | 0.00            | 0.00           | 0.00         | 0.00        | 393,963.39      |
| TOTAL COMMISSIONS            |                 |              |                 |                |              |             |                 |
| AND OTHERS:                  | \$2,805,931.09  | \$93,088.43  | \$2,965,962.32  | \$747,526.61   | \$38,944.04  | \$8,735.08  | \$6,660,187.57  |
| NET PAID TO THE PUBLIC       | \$8,582,927.71  | \$338,969.27 | \$10,832,882.88 | \$2,776,193.59 | \$137,505.36 | \$31,600.02 | \$22,700,078.83 |

#### OKLAHOMA HORSE RACING COMMISSION STATISTICAL REPORT OF OPERATIONS ALL TRACKS-LIVE RACE DAYS AND SIMULCAST DAYS DISTRIBUTION SUMMARY OF NET WAGERED-SIMULCAST DAYS JANUARY 1, 2012 THROUGH DECEMBER 31, 2012