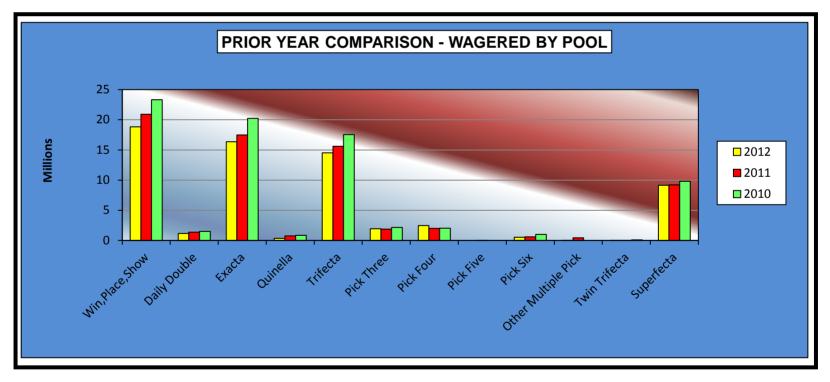

|                     | 2012            | 2011            | 2010            | 2011 to 2012<br>Increase<br>(Decrease) | %<br>Increase | 2010 to 2011<br>Increase<br>(Decrease) | %<br>Increase |
|---------------------|-----------------|-----------------|-----------------|----------------------------------------|---------------|----------------------------------------|---------------|
| Win,Place,Show      | \$18,820,565.00 | \$20,926,200.00 | \$23,331,145.00 | (\$2,105,635.00)                       | -10.06%       | (\$2,404,945.00)                       | -10.31%       |
| Daily Double        | 1,153,014.00    | 1,378,533.00    | 1,504,439.00    | (225,519.00)                           | -16.36%       | (125,906.00)                           | -8.37%        |
| Exacta              | 16,356,728.00   | 17,501,096.25   | 20,227,868.50   | (1,144,368.25)                         | -6.54%        | (2,726,772.25)                         | -13.48%       |
| Quinella            | 356,733.50      | 763,736.80      | 851,828.60      | (407,003.30)                           | -53.29%       | (88,091.80)                            | -10.34%       |
| Trifecta            | 14,512,863.80   | 15,603,652.55   | 17,556,438.30   | (1,090,788.75)                         | -6.99%        | (1,952,785.75)                         | -11.12%       |
| Pick Three          | 1,947,562.10    | 1,888,724.50    | 2,169,107.01    | 58,837.60                              | 3.12%         | (280,382.51)                           | -12.93%       |
| Pick Four           | 2,484,069.00    | 2,016,917.20    | 2,037,527.25    | 467,151.80                             | 23.16%        | (20,610.05)                            | -1.01%        |
| Pick Five           | 0.00            | 33,554.90       | 0.00            | (33,554.90)                            | -100.00%      | 33,554.90                              | 100.00%       |
| Pick Six            | 547,939.00      | 606,436.35      | 993,173.70      | (58,497.35)                            | -9.65%        | (386,737.35)                           | -38.94%       |
| Other Multiple Pick | 260.00          | 445,800.10      | 0.00            | (445,540.10)                           | -99.94%       | 445,800.10                             | 100.00%       |
| Twin Trifecta       | 971.50          | 24,189.30       | 91,750.80       | (23,217.80)                            | -95.98%       | (67,561.50)                            | -73.64%       |
| Superfecta          | 9,156,975.80    | 9,213,178.00    | 9,816,182.20    | (56,202.20)                            | -0.61%        | (603,004.20)                           | -6.14%        |
| NET WAGERED         | \$65,337,681.70 | \$70,402,018.95 | \$78,579,460.36 | (\$5,064,337.25)                       | -7.19%        | (\$8,177,441.41)                       | -10.41%       |