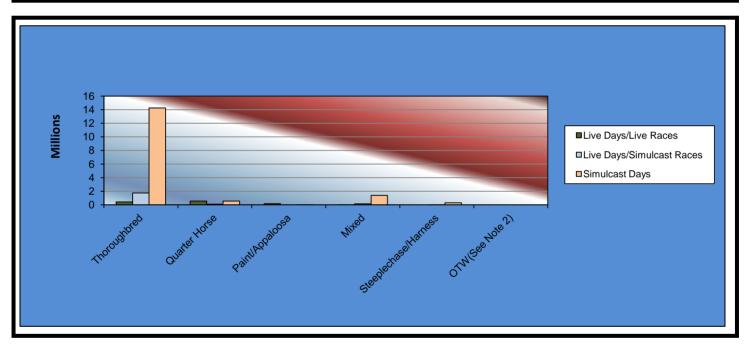

#### OKLAHOMA HORSE RACING COMMISSION STATISTICAL REPORT OF OPERATIONS ALL TRACKS-LIVE RACE DAYS AND SIMULCAST DAYS NET WAGERED BY BREED JANUARY 1, 2012 THROUGH DECEMBER 31, 2012

|                      | Live I<br>Live Days | Simulcast       | Simulcast       | Total<br>Live   | Total<br>Simulcast | Grand           |
|----------------------|---------------------|-----------------|-----------------|-----------------|--------------------|-----------------|
|                      | Races               | Races           | Days            | Races           | Races              | Total           |
|                      |                     |                 |                 |                 |                    |                 |
| Thoroughbred         | \$5,978,613.00      | \$12,020,767.40 | \$26,233,777.50 | \$5,978,613.00  | \$38,254,544.90    | \$44,233,157.90 |
| Quarter Horse        | 4,553,448.72        | 662,076.20      | 1,128,240.90    | 4,553,448.72    | 1,790,317.10       | 6,343,765.82    |
| Paint/Appaloosa      | 848,841.38          | 0.00            | 16,446.20       | 848,841.38      | 16,446.20          | 865,287.58      |
| Mixed                | 7,955.70            | 836,671.10      | 2,629,898.20    | 7,955.70        | 3,466,569.30       | 3,474,525.00    |
| Steeplechase/Harness | 0.00                | 343,418.40      | 841,443.40      | 0.00            | 1,184,861.80       | 1,184,861.80    |
| OTW(See Note 2)      | 432,057.70          | 3,563,136.40    | 5,240,889.50    | 432,057.70      | 8,804,025.90       | 9,236,083.60    |
| Net Wagered          | \$11,820,916.50     | \$17,426,069.50 | \$36,090,695.70 | \$11,820,916.50 | \$53,516,765.20    | \$65,337,681.70 |