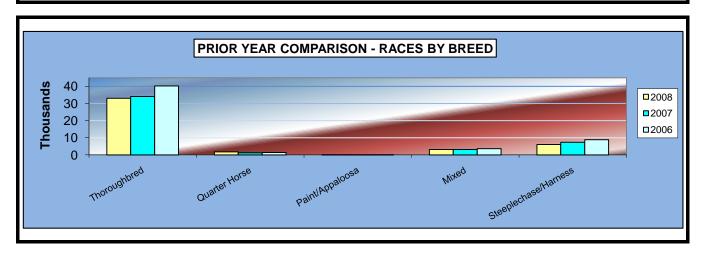

#### OKLAHOMA HORSE RACING COMMISSION STATISTICAL REPORT OF OPERATIONS ALL TRACKS-LIVE RACE DAYS AND SIMULCAST DAYS PRIOR YEAR COMPARISON - NUMBER OF RACES BY BREED FOR THE CALENDAR YEAR 2008

|                      | 2008    | 2007    | 2006    | 2008 to 2007<br>Increase<br>(Decrease) | %<br>Change | 2007 to 2006<br>increase<br>(Decrease) | %<br>Change |
|----------------------|---------|---------|---------|----------------------------------------|-------------|----------------------------------------|-------------|
|                      |         |         |         |                                        |             |                                        |             |
| Thoroughbred         | 134,856 | 140,092 | 146,299 | (5,236)                                | -3.74%      | (6,207)                                | -4.24%      |
| Quarter Horse        | 7,298   | 6,220   | 6,848   | 1,078                                  | 17.33%      | (628)                                  | -9.17%      |
| Paint/Appaloosa      | 283     | 253     | 240     | 30                                     | 11.86%      | 13                                     | 5.42%       |
| Mixed                | 22,583  | 21,436  | 22,485  | 1,147                                  | 5.35%       | (1,049)                                | -4.67%      |
| Steeplechase/Harness | 25,446  | 30,848  | 33,972  | (5,402)                                | -17.51%     | (3,124)                                | -9.20%      |
| OTW (See Note 2)     | 0       | 0       | 0       | 0                                      | 0.00%       | 0                                      | 0.00%       |
| TOTAL RACES          | 190,466 | 198,849 | 209,844 | (8,383)                                | -4.22%      | (10,995)                               | -5.24%      |