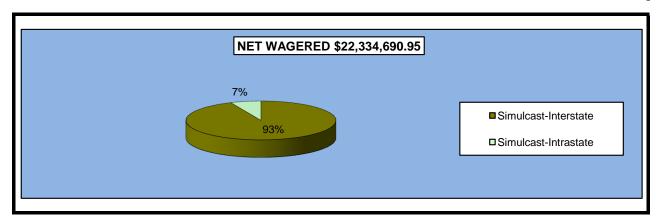

# OKLAHOMA HORSE RACING COMMISSION STATISTICAL REPORT OF OPERATIONS ALL TRACKS - LIVE DAYS AND SIMULCAST DAYS DISTRIBUTION SUMMARY OF NET WAGERED-GUEST FACILITIES FOR THE CALENDAR YEAR 2008

|                              | Guest Facil    |                 |                 |
|------------------------------|----------------|-----------------|-----------------|
|                              | (See Note      |                 | Grand           |
| _                            | Intrastate     | Interstate      | Total           |
| NET WAGERED                  | \$3,461,466.90 | \$62,028,997.70 | \$65,490,464.60 |
| COMMISSIONS:                 |                |                 |                 |
| Licensee                     | 96,898.10      | 962,454.94      | 1,059,353.04    |
| Purses                       | 66,295.31      | 687,882.14      | 754,177.45      |
| Host Track                   | 0.00           | 0.00            | 0.00            |
| State Tax                    | 4,000.62       | 169,213.94      | 173,214.56      |
| County Tax                   | 0.00           | 0.00            | 0.00            |
| City Tax                     | 0.00           | 0.00            | 0.00            |
| State Auditor                | 0.00           | 0.00            | 0.00            |
| Breeding Development Fund    |                |                 |                 |
| Special Account (B.D.F.S.A.) | 2,694.68       | 28,661.65       | 31,356.33       |
| OTHERS:                      |                |                 |                 |
| Breakage                     | 0.00           | 0.00            | 0.00            |
| Unclaimed Tickets            | 0.00           | 0.00            | 0.00            |
| TOTAL COMMISSIONS            |                |                 |                 |
| AND OTHERS:                  | \$169,888.71   | \$1,848,212.67  | \$2,018,101.38  |
| NET PAID TO THE PUBLIC       | \$3,291,578.19 |                 |                 |