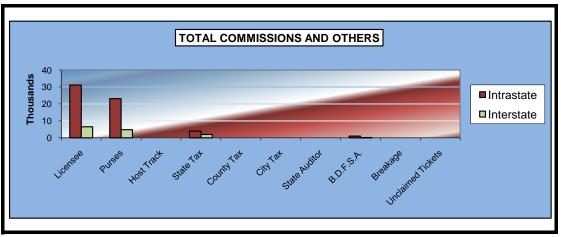

#### OKLAHOMA HORSE RACING COMMISSION STATISTICAL REPORT OF OPERATIONS BLUE RIBBON DOWNS - LIVE RACE DAYS AND SIMULCAST DAYS DISTRIBUTION SUMMARY OF NET WAGERED FOR THE CALENDAR YEAR 2008

|                              | Live<br>Days   | Simulcast<br>Days | Total          | Guest<br>Facilities<br>(See Note 1) | Grand<br>Total |
|------------------------------|----------------|-------------------|----------------|-------------------------------------|----------------|
| NET WAGERED                  | \$2,590,956.50 | \$4,447,609.30    | \$7,038,565.80 | \$1,092,405.10                      | \$8,130,970.90 |
| COMMISSIONS:                 |                |                   |                |                                     |                |
| Licensee                     | \$221,567.66   | \$312,439.58      | 534,007.24     | \$37,615.69                         | \$571,622.93   |
| Purses                       | 188,371.59     | 304,803.53        | 493,175.12     | 27,920.30                           | 521,095.42     |
| Host Track                   | 72,594.94      | 205,930.88        | 278,525.82     | 0.00                                | 278,525.82     |
| State Tax                    | 51,819.23      | 87,719.24         | 139,538.47     | 5,960.59                            | 145,499.06     |
| County Tax                   | 0.00           | 0.00              | 0.00           | 0.00                                | 0.00           |
| City Tax                     | 0.00           | 0.00              | 0.00           | 0.00                                | 0.00           |
| State Auditor                | 1,508.63       | 3,392.71          | 4,901.34       | 0.00                                | 4,901.34       |
| Breeding Development Fund    |                |                   |                |                                     |                |
| Special Account (B.D.F.S.A.) | 3,097.00       | 1,071.04          | 4,168.04       | 1,237.48                            | 5,405.52       |
| OTHERS:                      |                |                   |                |                                     |                |
| Breakage                     | 14,117.74      | 18,784.55         | 32,902.29      | 0.00                                | 32,902.29      |
| Unclaimed Tickets            | 65,008.75      | 0.00              | 65,008.75      | 0.00                                | 65,008.75      |
| TOTAL COMMISSIONS            |                |                   |                |                                     |                |
| AND OTHERS:                  | \$618,085.54   | \$934,141.53      | \$1,552,227.07 | \$72,734.06                         | \$1,624,961.13 |
| NET PAID TO THE PUBLIC       | \$1,972,870.96 | \$3,513,467.77    | \$5,486,338.73 |                                     |                |