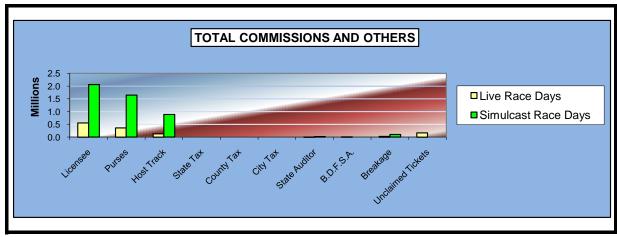

#### OKLAHOMA HORSE RACING COMMISSION STATISTICAL REPORT OF OPERATIONS ALL TRACKS - LIVE RACE DAYS AND SIMULCAST DAYS DISTRIBUTION SUMMARY OF NET WAGERED FOR THE CALENDAR YEAR 2008

|                                         | Live<br>Days    | Simulcast<br>Days | Total            | Guest<br>Facilities<br>(See Note 1) | Grand<br>Total   |
|-----------------------------------------|-----------------|-------------------|------------------|-------------------------------------|------------------|
| NET WAGERED                             | \$42,943,988.90 | \$60,632,316.75   | \$103,576,305.65 | \$65,490,464.60                     | \$169,066,770.25 |
| COMMISSIONS:                            | , , ,           | . , ,             |                  | , , ,                               | . , ,            |
| Licensee                                | 3,716,630.97    | 4,991,369.27      | 8,708,000.24     | 1,059,353.04                        | 9,767,353.28     |
| Purses                                  | 3,128,330.59    | 4,453,407.84      | 7,581,738.43     | 754,177.45                          | 8,335,915.88     |
| Host Track                              | 1,106,857.81    | 2,253,577.80      | 3,360,435.61     | 0.00                                | 3,360,435.61     |
| State Tax                               | 753,699.27      | 764,719.50        | 1,518,418.77     | 173,214.56                          | 1,691,633.33     |
| County Tax                              | 53,457.54       | 73,484.59         | 126,942.13       | 0.00                                | 126,942.13       |
| City Tax                                | 53,457.54       | 73,484.59         | 126,942.13       | 0.00                                | 126,942.13       |
| State Auditor Breeding Development Fund | 29,921.12       | 57,384.27         | 87,305.39        | 0.00                                | 87,305.39        |
| Special Account (B.D.F.S.A.)            | 43,470.06       | 3,297.15          | 46,767.21        | 31,356.33                           | 78,123.54        |
| OTHERS:                                 |                 |                   |                  |                                     |                  |
| Breakage                                | 206,425.46      | 246,802.81        | 453,228.27       | 0.00                                | 453,228.27       |
| Unclaimed Tickets                       | 654,302.92      | 0.00              | 654,302.92       | 0.00                                | 654,302.92       |
| TOTAL COMMISSIONS                       |                 |                   |                  |                                     |                  |
| AND OTHERS:                             | \$9,746,553.28  | \$12,917,527.82   | \$22,664,081.10  | \$2,018,101.38                      | \$24,682,182.48  |
| NET PAID TO THE PUBLIC                  | \$33,197,435.62 | \$47,714,788.93   | \$80,912,224.55  |                                     |                  |