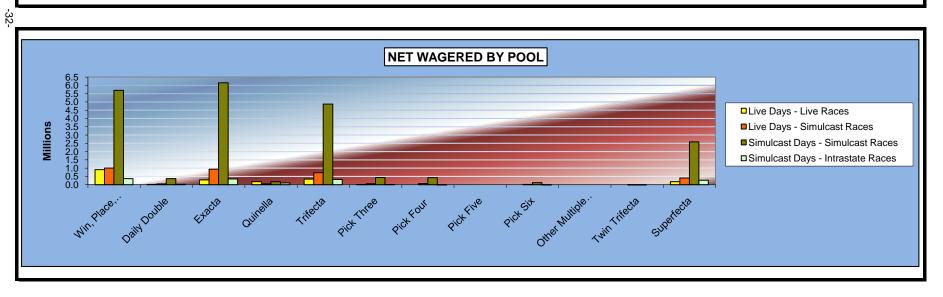

#### OKLAHOMA HORSE RACING COMMISSION STATISTICAL REPORT OF OPERATIONS ALL TRACKS - LIVE DAYS AND SIMULCAST DAYS NET WAGERED BY POOL FOR THE CALENDAR YEAR 2008

|                     |                      |             | Live Day     | /S           |           |           |              | Simulcast    | Days        |           |              |              |               |
|---------------------|----------------------|-------------|--------------|--------------|-----------|-----------|--------------|--------------|-------------|-----------|--------------|--------------|---------------|
|                     | Live Ra              | ices        | Simulcas     | t Races      | Intras    | tate      | Simulcas     | st Races     | Intras      | tate      | Tot          | tal          | Grand         |
|                     | On-Track             | OTW         | On-Track     | OTW          | On-Track  | OTW       | On-Track     | OTW          | On-Track    | OTW       | On-Track     | OTW          | Total         |
| Win, Place, Show    | \$5,217,551          | \$338,178   | \$4,886,189  | \$2,619,236  | \$89,078  | \$61,726  | \$10,901,447 | \$3,809,051  | \$638,690   | \$137,699 | \$21,732,955 | \$6,965,890  | \$28,698,845  |
| Daily Double        | 161,375              | 18,226      | 311,741      | 172,041      | 3,773     | 1,653     | 834,923      | 243,610      | 53,964      | 3,504     | 1,365,776    | 439,034      | 1,804,810     |
| Exacta              | 2,490,028            | 327,071     | 4,810,153    | 2,553,035    | 63,192    | 48,996    | 11,817,505   | 3,935,960    | 573,202     | 133,079   | 19,754,080   | 6,998,141    | 26,752,221    |
| Quinella            | 578,058              | 26,025      | 130,049      | 43,765       | 18,777    | 16,125    | 318,063      | 63,095       | 166,852     | 21,241    | 1,211,799    | 170,251      | 1,382,050     |
| Trifecta            | 2,512,132            | 299,586     | 4,698,714    | 2,869,527    | 78,125    | 59,459    | 10,652,308   | 4,559,148    | 590,345     | 149,990   | 18,531,624   | 7,937,710    | 26,469,334    |
| Pick Three          | 101,590              | 20,257      | 507,349      | 402,200      | 4,164     | 204       | 1,070,982    | 659,276      | 22,082      | 1,576     | 1,706,167    | 1,083,513    | 2,789,680     |
| Pick Four           | 3,021                | 0           | 499,050      | 473,427      | 785       | 27,130    | 1,000,960    | 642,797      | 9,398       | 9,094     | 1,513,214    | 1,152,448    | 2,665,662     |
| Pick Five           | 0                    | 0           | 0            | 0            | 0         | 0         | 0            | 0            | 0           | 0         | 0            | 0            | 0             |
| Pick Six            | 50,523               | 10,521      | 197,890      | 184,371      | 32        | 9         | 379,194      | 281,784      | 2,032       | 80        | 629,671      | 476,765      | 1,106,436     |
| Other Multiple Pick | 94                   | 0           | 0            | 0            | 0         | 0         | 0            | 0            | 0           | 0         | 94           | 0            | 94            |
| Twin Trifecta       | 0                    | 0           | 3,281        | 7,237        | 0         | 0         | 3,581        | 3,226        | 0           | 0         | 6,862        | 10,463       | 17,325        |
| Superfecta          | 1,586,855            | 231,109     | 1,997,254    | 1,040,456    | 63,712    | 27,884    | 4,741,942    | 1,573,537    | 524,938     | 102,162   | 8,914,701    | 2,975,148    | 11,889,849    |
| NET WAGERED         | \$12.701.22 <b>7</b> | \$1,270,973 | \$18.041.670 | \$10.365,295 | \$321.638 | \$243.186 | \$41.720.905 | \$15.771.484 | \$2,581,503 | \$558.425 | \$75.366.943 | \$28,209,363 | \$103,576,306 |