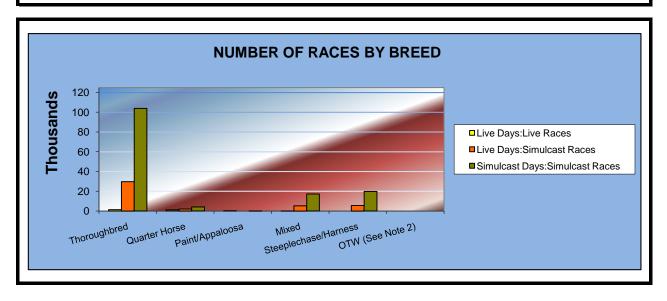

#### OKLAHOMA HORSE RACING COMMISSION STATISTICAL REPORT OF OPERATIONS ALL TRACKS - LIVE RACE DAYS AND SIMULCAST DAYS NUMBER OF RACES BY BREED FOR THE CALENDAR YEAR 2008

|                      | Live D                        | ays    |                   | Total         | Total              |                |  |
|----------------------|-------------------------------|--------|-------------------|---------------|--------------------|----------------|--|
|                      | Live Simulcast<br>Races Races |        | Simulcast<br>Days | Live<br>Races | Simulcast<br>Races | Grand<br>Total |  |
|                      |                               |        |                   |               |                    | _              |  |
| Thoroughbred         | 1,266                         | 29,728 | 103,862           | 1,266         | 133,590            | 134,856        |  |
| Quarter Horse        | 1,116                         | 2,026  | 4,156             | 1,116         | 6,182              | 7,298          |  |
| Paint/Appaloosa      | 271                           | 0      | 12                | 271           | 12                 | 283            |  |
| Mixed                | 5                             | 5,342  | 17,236            | 5             | 22,578             | 22,583         |  |
| Steeplechase/Harness | 0                             | 5,633  | 19,813            | 0             | 25,446             | 25,446         |  |
| OTW (See Note 2)     | 0                             | 0      | 0                 | 0             | 0                  | (              |  |
| TOTAL RACES          | 2,658                         | 42,729 | 145,079           | 2,658         | 187,808            | 190,466        |  |