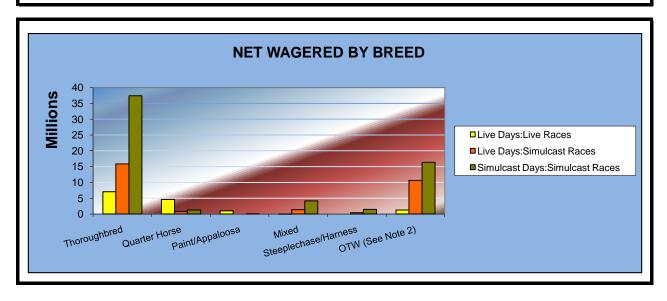

#### OKLAHOMA HORSE RACING COMMISSION STATISTICAL REPORT OF OPERATIONS ALL TRACKS - LIVE RACE DAYS AND SIMULCAST DAYS NET WAGERED BY BREED FOR THE CALENDAR YEAR 2008

|                      | Live Da                    | ays          |                   | Total         | Total              |                |  |
|----------------------|----------------------------|--------------|-------------------|---------------|--------------------|----------------|--|
|                      | Live Simulcast Races Races |              | Simulcast<br>Days | Live<br>Races | Simulcast<br>Races | Grand<br>Total |  |
|                      |                            |              |                   |               |                    |                |  |
| Thoroughbred         | \$7,043,815                | \$15,845,244 | \$37,412,256      | \$7,043,815   | \$53,257,500       | \$60,301,315   |  |
| Quarter Horse        | 4,627,300                  | 749,491      | 1,254,040         | 4,627,300     | 2,003,531          | 6,630,831      |  |
| Paint/Appaloosa      | 1,019,814                  | 0            | 38,212            | 1,019,814     | 38,212             | 1,058,026      |  |
| Mixed                | 10,298                     | 1,369,798    | 4,129,401         | 10,298        | 5,499,199          | 5,509,497      |  |
| Steeplechase/Harness | 0                          | 398,773      | 1,468,501         | 0             | 1,867,274          | 1,867,274      |  |
| OTW (See Note 2)     | 1,270,973                  | 10,608,481   | 16,329,909        | 1,270,973     | 26,938,390         | 28,209,363     |  |
| NET WAGERED          | \$13,972,200               | \$28,971,787 | \$60,632,319      | \$13,972,200  | \$89,604,106       | \$103,576,306  |  |