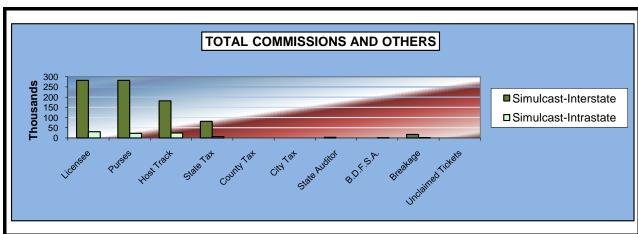

|                              |                | Simulcast | Days         |        |                |
|------------------------------|----------------|-----------|--------------|--------|----------------|
|                              | Simulcas       | t         | Intrastat    | е      | Grand          |
|                              | On-Track       | OTW       | On-Track     | OTW    | Total          |
|                              |                |           |              |        |                |
| NET WAGERED                  | \$4,059,257.30 | \$0.00    | \$388,352.00 | \$0.00 | \$4,447,609.30 |
| COMMISSIONS:                 |                |           |              |        |                |
| Licensee                     | 282,154.98     | 0.00      | 30,284.60    | 0.00   | 312,439.58     |
| Purses                       | 282,160.01     | 0.00      | 22,643.52    | 0.00   | 304,803.53     |
| Host Track                   | 181,741.37     | 0.00      | 24,189.51    | 0.00   | 205,930.88     |
| State Tax                    | 81,185.15      | 0.00      | 6,534.09     | 0.00   | 87,719.24      |
| County Tax                   | 0.00           | 0.00      | 0.00         | 0.00   | 0.00           |
| City Tax                     | 0.00           | 0.00      | 0.00         | 0.00   | 0.00           |
| State Auditor                | 3,392.71       | 0.00      | 0.00         | 0.00   | 3,392.71       |
| Breeding Development Fund    |                |           |              |        |                |
| Special Account (B.D.F.S.A.) | 0.00           | 0.00      | 1,071.04     | 0.00   | 1,071.04       |
| OTHERS:                      |                |           |              |        |                |
| Breakage                     | 17,289.43      | 0.00      | 1,495.12     | 0.00   | 18,784.55      |
| Unclaimed Tickets            | 0.00           | 0.00      | 0.00         | 0.00   | 0.00           |
| TOTAL COMMISSIONS            |                |           |              |        |                |
| AND OTHERS:                  | \$847,923.65   | \$0.00    | \$86,217.88  | \$0.00 | \$934,141.53   |
| NET PAID TO THE PUBLIC       | \$3,211,333.65 | \$0.00    | \$302,134.12 |        |                |