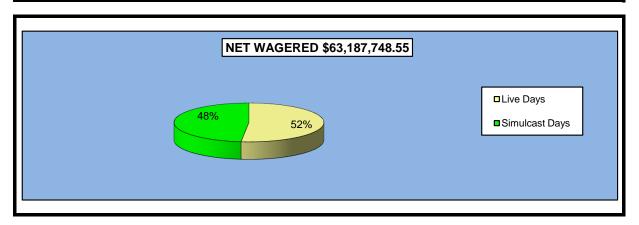

#### OKLAHOMA HORSE RACING COMMISSION STATISTICAL REPORT OF OPERATIONS ALL TRACKS - LIVE RACE DAYS AND SIMULCAST DAYS DISTRIBUTION SUMMARY OF NET WAGERED FOR THE CALENDAR YEAR 2008

|                                         | Live<br>Days    | Simulcast<br>Days | Total            | Guest<br>Facilities<br>(See Note 1) | Grand<br>Total   |
|-----------------------------------------|-----------------|-------------------|------------------|-------------------------------------|------------------|
| NET WAGERED                             | \$42,943,988.90 | \$60,632,316.75   | \$103,576,305.65 | \$65,490,464.60                     | \$169,066,770.25 |
| COMMISSIONS:                            | , , ,           | . , ,             |                  | , , ,                               | . , ,            |
| Licensee                                | 3,716,630.97    | 4,991,369.27      | 8,708,000.24     | 1,059,353.04                        | 9,767,353.28     |
| Purses                                  | 3,128,330.59    | 4,453,407.84      | 7,581,738.43     | 754,177.45                          | 8,335,915.88     |
| Host Track                              | 1,106,857.81    | 2,253,577.80      | 3,360,435.61     | 0.00                                | 3,360,435.61     |
| State Tax                               | 753,699.27      | 764,719.50        | 1,518,418.77     | 173,214.56                          | 1,691,633.33     |
| County Tax                              | 53,457.54       | 73,484.59         | 126,942.13       | 0.00                                | 126,942.13       |
| City Tax                                | 53,457.54       | 73,484.59         | 126,942.13       | 0.00                                | 126,942.13       |
| State Auditor Breeding Development Fund | 29,921.12       | 57,384.27         | 87,305.39        | 0.00                                | 87,305.39        |
| Special Account (B.D.F.S.A.)            | 43,470.06       | 3,297.15          | 46,767.21        | 31,356.33                           | 78,123.54        |
| OTHERS:                                 |                 |                   |                  |                                     |                  |
| Breakage                                | 206,425.46      | 246,802.81        | 453,228.27       | 0.00                                | 453,228.27       |
| Unclaimed Tickets                       | 654,302.92      | 0.00              | 654,302.92       | 0.00                                | 654,302.92       |
| TOTAL COMMISSIONS                       |                 |                   |                  |                                     |                  |
| AND OTHERS:                             | \$9,746,553.28  | \$12,917,527.82   | \$22,664,081.10  | \$2,018,101.38                      | \$24,682,182.48  |
| NET PAID TO THE PUBLIC                  | \$33,197,435.62 | \$47,714,788.93   | \$80,912,224.55  |                                     |                  |