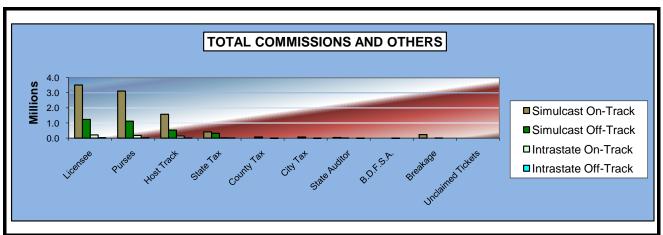

#### OKLAHOMA HORSE RACING COMMISSION STATISTICAL REPORT OF OPERATIONS ALL TRACKS - LIVE RACE DAYS AND SIMULCAST DAYS DISTRIBUTION SUMMARY OF NET WAGERED FOR THE CALENDAR YEAR 2008

|                                         | Live<br>Days    | Simulcast<br>Days | Total            | Guest<br>Facilities<br>(See Note 1) | Grand<br>Total   |
|-----------------------------------------|-----------------|-------------------|------------------|-------------------------------------|------------------|
| NET WAGERED                             | \$42,943,988.90 | \$60,632,316.75   | \$103,576,305.65 | \$65,490,464.60                     | \$169,066,770.25 |
| COMMISSIONS:                            | , , ,           | . , ,             |                  | , , ,                               | . , ,            |
| Licensee                                | 3,716,630.97    | 4,991,369.27      | 8,708,000.24     | 1,059,353.04                        | 9,767,353.28     |
| Purses                                  | 3,128,330.59    | 4,453,407.84      | 7,581,738.43     | 754,177.45                          | 8,335,915.88     |
| Host Track                              | 1,106,857.81    | 2,253,577.80      | 3,360,435.61     | 0.00                                | 3,360,435.61     |
| State Tax                               | 753,699.27      | 764,719.50        | 1,518,418.77     | 173,214.56                          | 1,691,633.33     |
| County Tax                              | 53,457.54       | 73,484.59         | 126,942.13       | 0.00                                | 126,942.13       |
| City Tax                                | 53,457.54       | 73,484.59         | 126,942.13       | 0.00                                | 126,942.13       |
| State Auditor Breeding Development Fund | 29,921.12       | 57,384.27         | 87,305.39        | 0.00                                | 87,305.39        |
| Special Account (B.D.F.S.A.)            | 43,470.06       | 3,297.15          | 46,767.21        | 31,356.33                           | 78,123.54        |
| OTHERS:                                 |                 |                   |                  |                                     |                  |
| Breakage                                | 206,425.46      | 246,802.81        | 453,228.27       | 0.00                                | 453,228.27       |
| Unclaimed Tickets                       | 654,302.92      | 0.00              | 654,302.92       | 0.00                                | 654,302.92       |
| TOTAL COMMISSIONS                       |                 |                   |                  |                                     |                  |
| AND OTHERS:                             | \$9,746,553.28  | \$12,917,527.82   | \$22,664,081.10  | \$2,018,101.38                      | \$24,682,182.48  |
| NET PAID TO THE PUBLIC                  | \$33,197,435.62 | \$47,714,788.93   | \$80,912,224.55  |                                     |                  |