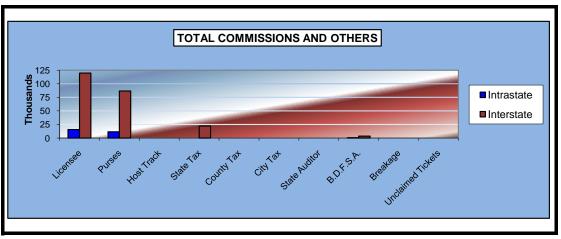

#### OKLAHOMA HORSE RACING COMMISSION STATISTICAL REPORT OF OPERATIONS ALL TRACKS - LIVE RACE DAYS AND SIMULCAST DAYS DISTRIBUTION SUMMARY OF NET WAGERED FOR THE CALENDAR YEAR 2008

|                                         | Live<br>Days    | Simulcast<br>Days | Total            | Guest<br>Facilities<br>(See Note 1) | Grand<br>Total   |
|-----------------------------------------|-----------------|-------------------|------------------|-------------------------------------|------------------|
| NET WAGERED                             | \$42,943,988.90 | \$60,632,316.75   | \$103,576,305.65 | \$65,490,464.60                     | \$169,066,770.25 |
| COMMISSIONS:                            | , , ,           | . , ,             |                  | , , ,                               | . , ,            |
| Licensee                                | 3,716,630.97    | 4,991,369.27      | 8,708,000.24     | 1,059,353.04                        | 9,767,353.28     |
| Purses                                  | 3,128,330.59    | 4,453,407.84      | 7,581,738.43     | 754,177.45                          | 8,335,915.88     |
| Host Track                              | 1,106,857.81    | 2,253,577.80      | 3,360,435.61     | 0.00                                | 3,360,435.61     |
| State Tax                               | 753,699.27      | 764,719.50        | 1,518,418.77     | 173,214.56                          | 1,691,633.33     |
| County Tax                              | 53,457.54       | 73,484.59         | 126,942.13       | 0.00                                | 126,942.13       |
| City Tax                                | 53,457.54       | 73,484.59         | 126,942.13       | 0.00                                | 126,942.13       |
| State Auditor Breeding Development Fund | 29,921.12       | 57,384.27         | 87,305.39        | 0.00                                | 87,305.39        |
| Special Account (B.D.F.S.A.)            | 43,470.06       | 3,297.15          | 46,767.21        | 31,356.33                           | 78,123.54        |
| OTHERS:                                 |                 |                   |                  |                                     |                  |
| Breakage                                | 206,425.46      | 246,802.81        | 453,228.27       | 0.00                                | 453,228.27       |
| Unclaimed Tickets                       | 654,302.92      | 0.00              | 654,302.92       | 0.00                                | 654,302.92       |
| TOTAL COMMISSIONS                       |                 |                   |                  |                                     |                  |
| AND OTHERS:                             | \$9,746,553.28  | \$12,917,527.82   | \$22,664,081.10  | \$2,018,101.38                      | \$24,682,182.48  |
| NET PAID TO THE PUBLIC                  | \$33,197,435.62 | \$47,714,788.93   | \$80,912,224.55  |                                     |                  |