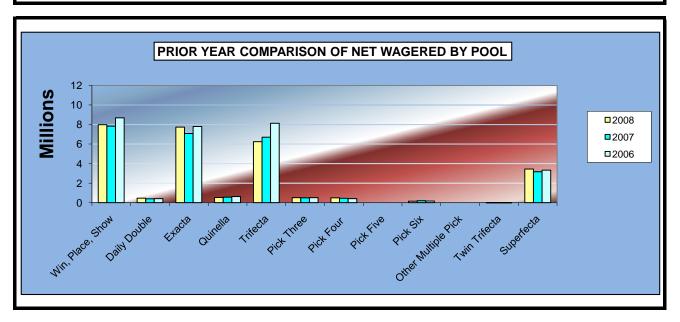

#### OKLAHOMA HORSE RACING COMMISSION STATISTICAL REPORT OF OPERATIONS ALL TRACKS-LIVE RACE DAYS AND SIMULCAST DAYS PRIOR YEAR COMPARISON - NET WAGERED BY POOL FOR THE CALENDAR YEAR 2008

|                     | 2008          | 2007          | 2006          | 2008 to 2007<br>Increase<br>(Decrease) | %<br>Change | 2007 to 2006<br>increase<br>(Decrease) | %<br>Change |
|---------------------|---------------|---------------|---------------|----------------------------------------|-------------|----------------------------------------|-------------|
| Win, Place, Show    | \$28,698,845  | \$28,296,566  | \$29,001,040  | \$402,279                              | 1.42%       | (\$704,474)                            | -2.43%      |
| Daily Double        | 1,804,810     | 1,502,505     | 1,402,116     | 302,305                                | 20.12%      | 100,389                                | 7.16%       |
| Exacta              | 26,752,221    | 25,429,995    | 26,953,752    | 1,322,226                              | 5.20%       | (1,523,757)                            | -5.65%      |
| Quinella            | 1,382,050     | 1,495,456     | 1,638,163     | (113,406)                              | -7.58%      | (142,707)                              | -8.71%      |
| Trifecta            | 26,469,334    | 27,995,195    | 31,318,923    | (1,525,861)                            | -5.45%      | (3,323,728)                            | -10.61%     |
| Pick Three          | 2,789,680     | 2,667,205     | 2,606,163     | 122,475                                | 4.59%       | 61,042                                 | 2.34%       |
| Pick Four           | 2,665,662     | 2,443,555     | 2,023,846     | 222,107                                | 9.09%       | 419,709.00                             | 20.74%      |
| Pick Five           | 0             | 0             | 0             | 0                                      | 0.00%       | 0.00                                   | 0.00%       |
| Pick Six            | 1,106,436     | 1,159,691     | 1,076,070     | (53,255)                               | -4.59%      | 83,621.00                              | 7.77%       |
| Other Multiple Pick | 94            | 0             | 0             | 94                                     | 0.00%       | 0.00                                   | 0.00%       |
| Twin Trifecta       | 17,325        | 29,658        | 17,127        | (12,333)                               | -41.58%     | 12,531.00                              | 73.17%      |
| Superfecta          | 11,889,849    | 11,015,978    | 10,162,377    | 873,871                                | 7.93%       | 853,601.00                             | 8.40%       |
| NET WAGERED         | \$103,576,306 | \$102,035,804 | \$106,199,577 | \$1,540,502                            | 1.51%       | (\$4,163,773)                          | -3.92%      |