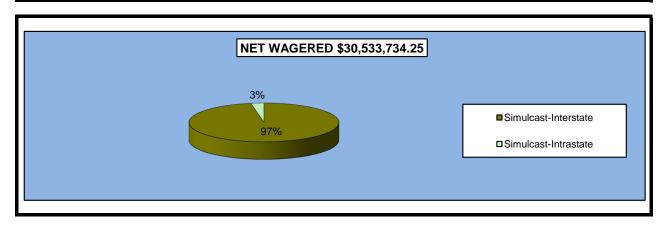

#### OKLAHOMA HORSE RACING COMMISSION STATISTICAL REPORT OF OPERATIONS ALL TRACKS - LIVE RACE DAYS AND SIMULCAST DAYS DISTRIBUTION SUMMARY OF NET WAGERED-SIMULCAST DAYS FOR THE CALENDAR YEAR 2008

|                              |                 | Simulcast D     | ays            |              |                 |
|------------------------------|-----------------|-----------------|----------------|--------------|-----------------|
|                              | Simulca         | est             | Intrasta       | te           | Grand           |
|                              | On-Track        | OTW             | On-Track       | OTW          | Total           |
|                              |                 |                 |                |              |                 |
| NET WAGERED                  | \$41,720,904.65 | \$15,771,483.60 | \$2,581,503.20 | \$558,425.30 | \$60,632,316.75 |
| COMMISSIONS:                 |                 |                 |                |              |                 |
| Licensee                     | 3,512,897.33    | 1,235,890.78    | 211,164.64     | 31,416.52    | 4,991,369.27    |
| Purses                       | 3,112,592.35    | 1,126,327.79    | 186,846.18     | 27,641.52    | 4,453,407.84    |
| Host Track                   | 1,573,846.61    | 528,329.78      | 137,373.86     | 14,027.55    | 2,253,577.80    |
| State Tax                    | 417,196.08      | 318,751.24      | 20,925.20      | 7,846.98     | 764,719.50      |
| County Tax                   | 0.00            | 70,971.68       | 0.00           | 2,512.91     | 73,484.59       |
| City Tax                     | 0.00            | 70,971.68       | 0.00           | 2,512.91     | 73,484.59       |
| State Auditor                | 41,054.36       | 15,771.48       | 0.00           | 558.43       | 57,384.27       |
| Breeding Development Fund    |                 |                 |                |              |                 |
| Special Account (B.D.F.S.A.) | 0.00            | 0.00            | 3,297.15       | 0.00         | 3,297.15        |
| OTHERS:                      |                 |                 |                |              |                 |
| Breakage                     | 234,075.37      | 0.00            | 12,727.44      | 0.00         | 246,802.81      |
| Unclaimed Tickets            | 0.00            | 0.00            | 0.00           | 0.00         | 0.00            |
| TOTAL COMMISSIONS            |                 |                 |                |              |                 |
| AND OTHERS:                  | \$8,891,662.10  | \$3,367,014.43  | \$572,334.47   | \$86,516.82  | \$12,917,527.82 |
| NET PAID TO THE PUBLIC       | \$32,829,242.55 | \$12,404,469.17 | \$2,009,168.73 |              |                 |