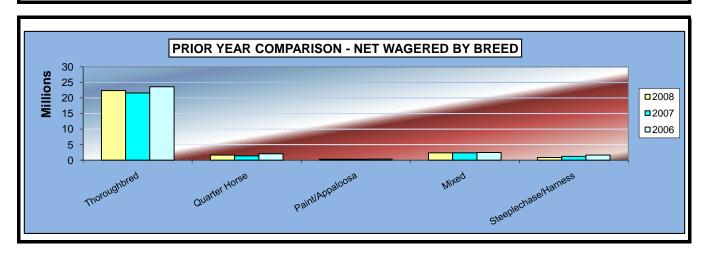

#### OKLAHOMA HORSE RACING COMMISSION STATISTICAL REPORT OF OPERATIONS ALL TRACKS-LIVE RACE DAYS AND SIMULCAST DAYS PRIOR YEAR COMPARISON - NET WAGERED BY BREED FOR THE CALENDAR YEAR 2008

|                      | 2008          | 2007          | 2006          | 2008 to 2007<br>Increase<br>(Decrease) | %<br>Change | 2007 to 2006<br>increase<br>(Decrease) | %<br>Change |
|----------------------|---------------|---------------|---------------|----------------------------------------|-------------|----------------------------------------|-------------|
|                      |               |               |               |                                        |             |                                        |             |
| Thoroughbred         | \$60,301,315  | \$57,550,429  | \$62,294,610  | \$2,750,886                            | 4.78%       | (\$4,744,181)                          | -7.62%      |
| Quarter Horse        | 6,630,831     | 6,846,995     | 7,646,458     | (216,164.00)                           | -3.16%      | (799,463)                              | -10.46%     |
| Paint/Appaloosa      | 1,058,026     | 1,005,350     | 996,846       | 52,676.00                              | 5.24%       | 8,504                                  | 0.85%       |
| Mixed                | 5,509,497     | 5,642,963     | 5,378,771     | (133,466.00)                           | -2.37%      | 264,192                                | 4.91%       |
| Steeplechase/Harness | 1,867,274     | 2,343,435     | 3,345,306     | (476,161.00)                           | -20.32%     | (1,001,871)                            | -29.95%     |
| OTW (See Note 2)     | 28,209,363    | 28,646,632    | 26,537,586    | (437,269.00)                           | -1.53%      | 2,109,046                              | 7.95%       |
| NET WAGERED          | \$103,576,306 | \$102,035,804 | \$106,199,577 | \$1,540,502                            | 1.51%       | (\$4,163,773)                          | -3.92%      |