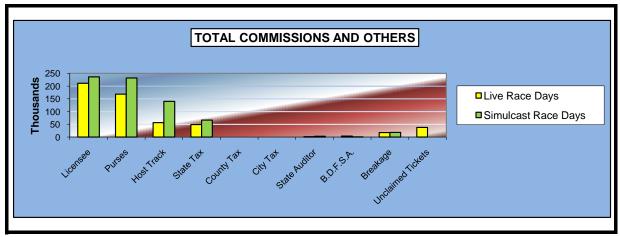

#### OKLAHOMA HORSE RACING COMMISSION STATISTICAL REPORT OF OPERATIONS ALL TRACKS - LIVE RACE DAYS AND SIMULCAST DAYS DISTRIBUTION SUMMARY OF NET WAGERED FOR THE CALENDAR YEAR 2008

|                                         | Live<br>Days    | Simulcast<br>Days | Total            | Guest<br>Facilities<br>(See Note 1) | Grand<br>Total   |
|-----------------------------------------|-----------------|-------------------|------------------|-------------------------------------|------------------|
| NET WAGERED                             | \$42,943,988.90 | \$60,632,316.75   | \$103,576,305.65 | \$65,490,464.60                     | \$169,066,770.25 |
| COMMISSIONS:                            | , , ,           | . , ,             |                  | , , ,                               | . , ,            |
| Licensee                                | 3,716,630.97    | 4,991,369.27      | 8,708,000.24     | 1,059,353.04                        | 9,767,353.28     |
| Purses                                  | 3,128,330.59    | 4,453,407.84      | 7,581,738.43     | 754,177.45                          | 8,335,915.88     |
| Host Track                              | 1,106,857.81    | 2,253,577.80      | 3,360,435.61     | 0.00                                | 3,360,435.61     |
| State Tax                               | 753,699.27      | 764,719.50        | 1,518,418.77     | 173,214.56                          | 1,691,633.33     |
| County Tax                              | 53,457.54       | 73,484.59         | 126,942.13       | 0.00                                | 126,942.13       |
| City Tax                                | 53,457.54       | 73,484.59         | 126,942.13       | 0.00                                | 126,942.13       |
| State Auditor Breeding Development Fund | 29,921.12       | 57,384.27         | 87,305.39        | 0.00                                | 87,305.39        |
| Special Account (B.D.F.S.A.)            | 43,470.06       | 3,297.15          | 46,767.21        | 31,356.33                           | 78,123.54        |
| OTHERS:                                 |                 |                   |                  |                                     |                  |
| Breakage                                | 206,425.46      | 246,802.81        | 453,228.27       | 0.00                                | 453,228.27       |
| Unclaimed Tickets                       | 654,302.92      | 0.00              | 654,302.92       | 0.00                                | 654,302.92       |
| TOTAL COMMISSIONS                       |                 |                   |                  |                                     |                  |
| AND OTHERS:                             | \$9,746,553.28  | \$12,917,527.82   | \$22,664,081.10  | \$2,018,101.38                      | \$24,682,182.48  |
| NET PAID TO THE PUBLIC                  | \$33,197,435.62 | \$47,714,788.93   | \$80,912,224.55  |                                     |                  |