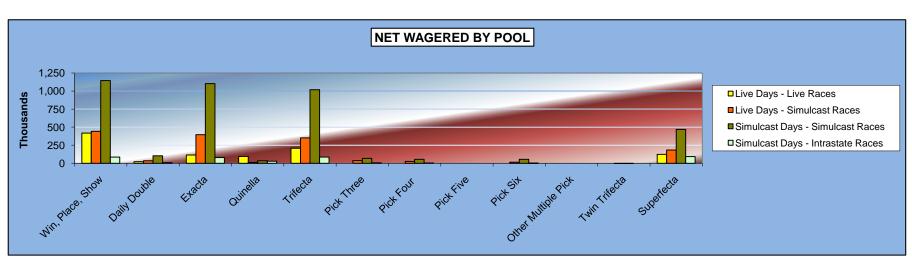

#### OKLAHOMA HORSE RACING COMMISSION STATISTICAL REPORT OF OPERATIONS BLUE RIBBON DOWNS - LIVE DAYS AND SIMULCAST DAYS NET WAGERED BY POOL FOR THE CALENDAR YEAR 2008

|                     |           |     | Live Day    | 'S    |          |      |             | Simulcast | Days      |      |             |     |             |
|---------------------|-----------|-----|-------------|-------|----------|------|-------------|-----------|-----------|------|-------------|-----|-------------|
|                     | Live Ra   | ces | Simulcast   | Races | Intras   | tate | Simulcast   | Races     | Intrast   | tate | Tota        | ı   | Grand       |
|                     | On-Track  | OTW | On-Track    | OTW   | On-Track | OTW  | On-Track    | OTW       | On-Track  | OTW  | On-Track    | OTW | Total       |
| Win, Place, Show    | \$419,549 | \$0 | \$442,836   | \$0   | \$29,644 | \$0  | \$1,146,832 | \$0       | \$84,851  | \$0  | \$2,123,712 | \$0 | \$2,123,712 |
| Daily Double        | 22,265    | 0   | 36,087      | 0     | 1,932    | 0    | 103,918     | 0         | 8,435     | 0    | 172,637     | 0   | 172,637     |
| Exacta              | 115,564   | 0   | 396,396     | 0     | 16,799   | 0    | 1,103,744   | 0         | 78,793    | 0    | 1,711,296   | 0   | 1,711,296   |
| Quinella            | 94,713    | 0   | 14,395      | 0     | 4,208    | 0    | 34,897      | 0         | 27,100    | 0    | 175,313     | 0   | 175,313     |
| Trifecta            | 208,381   | 0   | 352,783     | 0     | 22,476   | 0    | 1,020,462   | 0         | 86,517    | 0    | 1,690,619   | 0   | 1,690,619   |
| Pick Three          | 0         | 0   | 39,010      | 0     | 3,887    | 0    | 68,884      | 0         | 5,190     | 0    | 116,971     | 0   | 116,971     |
| Pick Four           | 0         | 0   | 28,064      | 0     | 392      | 0    | 55,065      | 0         | 3,892     | 0    | 87,413      | 0   | 87,413      |
| Pick Five           | 0         | 0   | 0           | 0     | 0        | 0    | 0           | 0         | 0         | 0    | 0           | 0   | 0           |
| Pick Six            | 0         | 0   | 15,384      | 0     | 6        | 0    | 55,629      | 0         | 950       | 0    | 71,969      | 0   | 71,969      |
| Other Multiple Pick | 0         | 0   | 0           | 0     | 0        | 0    | 0           | 0         | 0         | 0    | 0           | 0   | . 0         |
| Twin Trifecta       | 0         | 0   | 24          | 0     | 0        | 0    | 20          | 0         | 0         | 0    | 44          | 0   | 44          |
| Superfecta          | 123,860   | 0   | 183,650     | 0     | 18,652   | 0    | 469,806     | 0         | 92,624    | 0    | 888,592     | 0   | 888,592     |
| NET WAGERED         | \$984,332 | \$0 | \$1,508,629 | \$0   | \$97,996 | \$0  | \$4,059,257 | \$0       | \$388,352 | \$0  | \$7,038,566 | \$0 | \$7,038,566 |