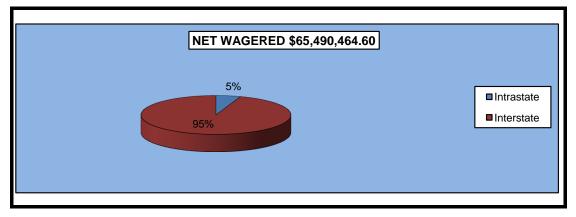

# OKLAHOMA HORSE RACING COMMISSION STATISTICAL REPORT OF OPERATIONS ALL TRACKS - LIVE DAYS AND SIMULCAST DAYS DISTRIBUTION SUMMARY OF NET WAGERED-GUEST FACILITIES FOR THE CALENDAR YEAR 2008

|                              | Guest Facil    |                 |                 |
|------------------------------|----------------|-----------------|-----------------|
|                              | (See Note      |                 | Grand           |
| _                            | Intrastate     | Interstate      | Total           |
| NET WAGERED                  | \$3,461,466.90 | \$62,028,997.70 | \$65,490,464.60 |
| COMMISSIONS:                 |                |                 |                 |
| Licensee                     | 96,898.10      | 962,454.94      | 1,059,353.04    |
| Purses                       | 66,295.31      | 687,882.14      | 754,177.45      |
| Host Track                   | 0.00           | 0.00            | 0.00            |
| State Tax                    | 4,000.62       | 169,213.94      | 173,214.56      |
| County Tax                   | 0.00           | 0.00            | 0.00            |
| City Tax                     | 0.00           | 0.00            | 0.00            |
| State Auditor                | 0.00           | 0.00            | 0.00            |
| Breeding Development Fund    |                |                 |                 |
| Special Account (B.D.F.S.A.) | 2,694.68       | 28,661.65       | 31,356.33       |
| OTHERS:                      |                |                 |                 |
| Breakage                     | 0.00           | 0.00            | 0.00            |
| Unclaimed Tickets            | 0.00           | 0.00            | 0.00            |
| TOTAL COMMISSIONS            |                |                 |                 |
| AND OTHERS:                  | \$169,888.71   | \$1,848,212.67  | \$2,018,101.38  |
| NET PAID TO THE PUBLIC       | \$3,291,578.19 |                 |                 |