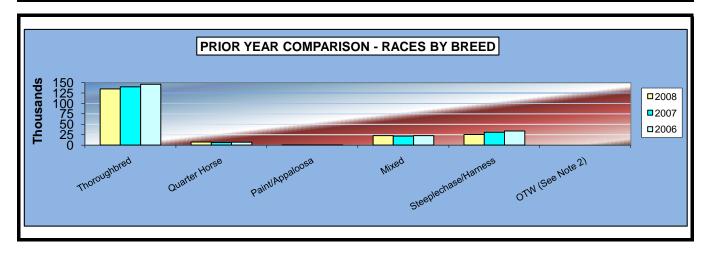

#### OKLAHOMA HORSE RACING COMMISSION STATISTICAL REPORT OF OPERATIONS ALL TRACKS-LIVE RACE DAYS AND SIMULCAST DAYS PRIOR YEAR COMPARISON - NUMBER OF RACES BY BREED FOR THE CALENDAR YEAR 2008

|                      | 2008    | 2007    | 2006    | 2008 to 2007<br>Increase<br>(Decrease) | %<br>Change | 2007 to 2006<br>increase<br>(Decrease) | %<br>Change |
|----------------------|---------|---------|---------|----------------------------------------|-------------|----------------------------------------|-------------|
|                      |         |         |         |                                        |             |                                        |             |
| Thoroughbred         | 134,856 | 140,092 | 146,299 | (5,236)                                | -3.74%      | (6,207)                                | -4.24%      |
| Quarter Horse        | 7,298   | 6,220   | 6,848   | 1,078                                  | 17.33%      | (628)                                  | -9.17%      |
| Paint/Appaloosa      | 283     | 253     | 240     | 30                                     | 11.86%      | 13                                     | 5.42%       |
| Mixed                | 22,583  | 21,436  | 22,485  | 1,147                                  | 5.35%       | (1,049)                                | -4.67%      |
| Steeplechase/Harness | 25,446  | 30,848  | 33,972  | (5,402)                                | -17.51%     | (3,124)                                | -9.20%      |
| OTW (See Note 2)     | 0       | 0       | 0       | 0                                      | 0.00%       | 0                                      | 0.00%       |
| TOTAL RACES          | 190,466 | 198,849 | 209,844 | (8,383)                                | -4.22%      | (10,995)                               | -5.24%      |