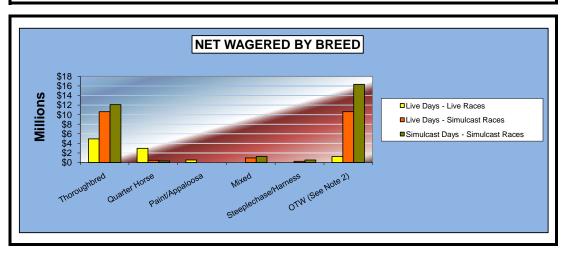

#### OKLAHOMA HORSE RACING COMMISSION STATISTICAL REPORT OF OPERATIONS ALL TRACKS - LIVE RACE DAYS AND SIMULCAST DAYS NET WAGERED BY BREED FOR THE CALENDAR YEAR 2008

|                      | Live Da                    | ays          |                   | Total         | Total              |                |  |
|----------------------|----------------------------|--------------|-------------------|---------------|--------------------|----------------|--|
|                      | Live Simulcast Races Races |              | Simulcast<br>Days | Live<br>Races | Simulcast<br>Races | Grand<br>Total |  |
|                      |                            |              |                   |               |                    |                |  |
| Thoroughbred         | \$7,043,815                | \$15,845,244 | \$37,412,256      | \$7,043,815   | \$53,257,500       | \$60,301,315   |  |
| Quarter Horse        | 4,627,300                  | 749,491      | 1,254,040         | 4,627,300     | 2,003,531          | 6,630,831      |  |
| Paint/Appaloosa      | 1,019,814                  | 0            | 38,212            | 1,019,814     | 38,212             | 1,058,026      |  |
| Mixed                | 10,298                     | 1,369,798    | 4,129,401         | 10,298        | 5,499,199          | 5,509,497      |  |
| Steeplechase/Harness | 0                          | 398,773      | 1,468,501         | 0             | 1,867,274          | 1,867,274      |  |
| OTW (See Note 2)     | 1,270,973                  | 10,608,481   | 16,329,909        | 1,270,973     | 26,938,390         | 28,209,363     |  |
| NET WAGERED          | \$13,972,200               | \$28,971,787 | \$60,632,319      | \$13,972,200  | \$89,604,106       | \$103,576,306  |  |