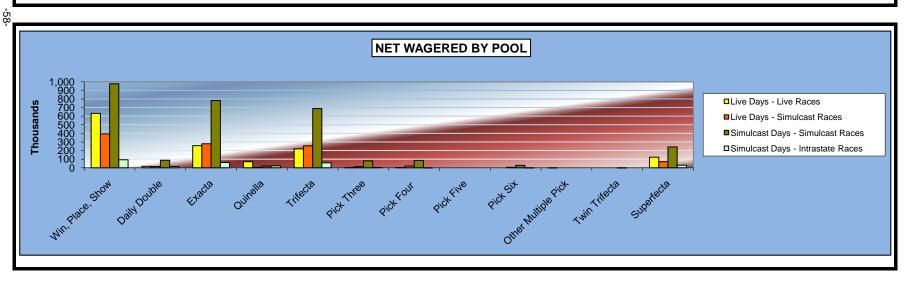

#### OKLAHOMA HORSE RACING COMMISSION STATISTICAL REPORT OF OPERATIONS ALL TRACKS - LIVE DAYS AND SIMULCAST DAYS NET WAGERED BY POOL FOR THE CALENDAR YEAR 2008

|                     |                      |             | Live Day     | /S           |           |           |              | Simulcast    | Days        |           |              |              |               |
|---------------------|----------------------|-------------|--------------|--------------|-----------|-----------|--------------|--------------|-------------|-----------|--------------|--------------|---------------|
|                     | Live Ra              | ices        | Simulcas     | t Races      | Intras    | tate      | Simulcas     | st Races     | Intras      | tate      | Tot          | tal          | Grand         |
|                     | On-Track             | OTW         | On-Track     | OTW          | On-Track  | OTW       | On-Track     | OTW          | On-Track    | OTW       | On-Track     | OTW          | Total         |
| Win, Place, Show    | \$5,217,551          | \$338,178   | \$4,886,189  | \$2,619,236  | \$89,078  | \$61,726  | \$10,901,447 | \$3,809,051  | \$638,690   | \$137,699 | \$21,732,955 | \$6,965,890  | \$28,698,845  |
| Daily Double        | 161,375              | 18,226      | 311,741      | 172,041      | 3,773     | 1,653     | 834,923      | 243,610      | 53,964      | 3,504     | 1,365,776    | 439,034      | 1,804,810     |
| Exacta              | 2,490,028            | 327,071     | 4,810,153    | 2,553,035    | 63,192    | 48,996    | 11,817,505   | 3,935,960    | 573,202     | 133,079   | 19,754,080   | 6,998,141    | 26,752,221    |
| Quinella            | 578,058              | 26,025      | 130,049      | 43,765       | 18,777    | 16,125    | 318,063      | 63,095       | 166,852     | 21,241    | 1,211,799    | 170,251      | 1,382,050     |
| Trifecta            | 2,512,132            | 299,586     | 4,698,714    | 2,869,527    | 78,125    | 59,459    | 10,652,308   | 4,559,148    | 590,345     | 149,990   | 18,531,624   | 7,937,710    | 26,469,334    |
| Pick Three          | 101,590              | 20,257      | 507,349      | 402,200      | 4,164     | 204       | 1,070,982    | 659,276      | 22,082      | 1,576     | 1,706,167    | 1,083,513    | 2,789,680     |
| Pick Four           | 3,021                | 0           | 499,050      | 473,427      | 785       | 27,130    | 1,000,960    | 642,797      | 9,398       | 9,094     | 1,513,214    | 1,152,448    | 2,665,662     |
| Pick Five           | 0                    | 0           | 0            | 0            | 0         | 0         | 0            | 0            | 0           | 0         | 0            | 0            | 0             |
| Pick Six            | 50,523               | 10,521      | 197,890      | 184,371      | 32        | 9         | 379,194      | 281,784      | 2,032       | 80        | 629,671      | 476,765      | 1,106,436     |
| Other Multiple Pick | 94                   | 0           | 0            | 0            | 0         | 0         | 0            | 0            | 0           | 0         | 94           | 0            | 94            |
| Twin Trifecta       | 0                    | 0           | 3,281        | 7,237        | 0         | 0         | 3,581        | 3,226        | 0           | 0         | 6,862        | 10,463       | 17,325        |
| Superfecta          | 1,586,855            | 231,109     | 1,997,254    | 1,040,456    | 63,712    | 27,884    | 4,741,942    | 1,573,537    | 524,938     | 102,162   | 8,914,701    | 2,975,148    | 11,889,849    |
| NET WAGERED         | \$12.701.22 <b>7</b> | \$1,270,973 | \$18.041.670 | \$10.365,295 | \$321.638 | \$243.186 | \$41.720.905 | \$15.771.484 | \$2,581,503 | \$558.425 | \$75.366.943 | \$28,209,363 | \$103,576,306 |