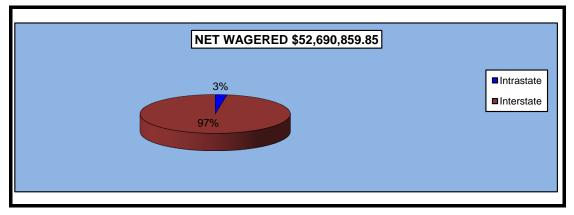

# OKLAHOMA HORSE RACING COMMISSION STATISTICAL REPORT OF OPERATIONS ALL TRACKS - LIVE DAYS AND SIMULCAST DAYS DISTRIBUTION SUMMARY OF NET WAGERED-GUEST FACILITIES FOR THE CALENDAR YEAR 2008

|                              | Guest Facil    |                 |                 |
|------------------------------|----------------|-----------------|-----------------|
|                              | (See Note      |                 | Grand           |
| _                            | Intrastate     | Interstate      | Total           |
| NET WAGERED                  | \$3,461,466.90 | \$62,028,997.70 | \$65,490,464.60 |
| COMMISSIONS:                 |                |                 |                 |
| Licensee                     | 96,898.10      | 962,454.94      | 1,059,353.04    |
| Purses                       | 66,295.31      | 687,882.14      | 754,177.45      |
| Host Track                   | 0.00           | 0.00            | 0.00            |
| State Tax                    | 4,000.62       | 169,213.94      | 173,214.56      |
| County Tax                   | 0.00           | 0.00            | 0.00            |
| City Tax                     | 0.00           | 0.00            | 0.00            |
| State Auditor                | 0.00           | 0.00            | 0.00            |
| Breeding Development Fund    |                |                 |                 |
| Special Account (B.D.F.S.A.) | 2,694.68       | 28,661.65       | 31,356.33       |
| OTHERS:                      |                |                 |                 |
| Breakage                     | 0.00           | 0.00            | 0.00            |
| Unclaimed Tickets            | 0.00           | 0.00            | 0.00            |
| TOTAL COMMISSIONS            |                |                 |                 |
| AND OTHERS:                  | \$169,888.71   | \$1,848,212.67  | \$2,018,101.38  |
| NET PAID TO THE PUBLIC       | \$3,291,578.19 |                 |                 |