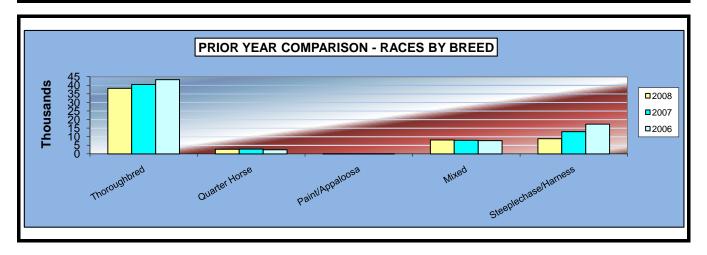

#### OKLAHOMA HORSE RACING COMMISSION STATISTICAL REPORT OF OPERATIONS ALL TRACKS-LIVE RACE DAYS AND SIMULCAST DAYS PRIOR YEAR COMPARISON - NUMBER OF RACES BY BREED FOR THE CALENDAR YEAR 2008

|                      | 2008    | 2007    | 2006    | 2008 to 2007<br>Increase<br>(Decrease) | %<br>Change | 2007 to 2006<br>increase<br>(Decrease) | %<br>Change |
|----------------------|---------|---------|---------|----------------------------------------|-------------|----------------------------------------|-------------|
|                      |         |         |         |                                        |             |                                        |             |
| Thoroughbred         | 134,856 | 140,092 | 146,299 | (5,236)                                | -3.74%      | (6,207)                                | -4.24%      |
| Quarter Horse        | 7,298   | 6,220   | 6,848   | 1,078                                  | 17.33%      | (628)                                  | -9.17%      |
| Paint/Appaloosa      | 283     | 253     | 240     | 30                                     | 11.86%      | 13                                     | 5.42%       |
| Mixed                | 22,583  | 21,436  | 22,485  | 1,147                                  | 5.35%       | (1,049)                                | -4.67%      |
| Steeplechase/Harness | 25,446  | 30,848  | 33,972  | (5,402)                                | -17.51%     | (3,124)                                | -9.20%      |
| OTW (See Note 2)     | 0       | 0       | 0       | 0                                      | 0.00%       | 0                                      | 0.00%       |
| TOTAL RACES          | 190,466 | 198,849 | 209,844 | (8,383)                                | -4.22%      | (10,995)                               | -5.24%      |