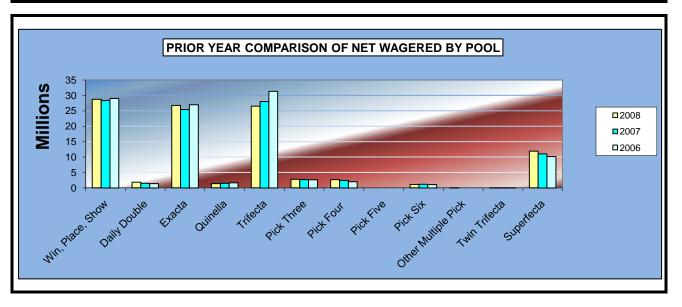

#### OKLAHOMA HORSE RACING COMMISSION STATISTICAL REPORT OF OPERATIONS ALL TRACKS-LIVE RACE DAYS AND SIMULCAST DAYS PRIOR YEAR COMPARISON - NET WAGERED BY POOL FOR THE CALENDAR YEAR 2008

|                     | 2008          | 2007          | 2006          | 2008 to 2007<br>Increase<br>(Decrease) | %<br>Change | 2007 to 2006<br>increase<br>(Decrease) | %<br>Change |
|---------------------|---------------|---------------|---------------|----------------------------------------|-------------|----------------------------------------|-------------|
| Win, Place, Show    | \$28,698,845  | \$28,296,566  | \$29,001,040  | \$402,279                              | 1.42%       | (\$704,474)                            | -2.43%      |
| Daily Double        | 1,804,810     | 1,502,505     | 1,402,116     | 302,305                                | 20.12%      | 100,389                                | 7.16%       |
| Exacta              | 26,752,221    | 25,429,995    | 26,953,752    | 1,322,226                              | 5.20%       | (1,523,757)                            | -5.65%      |
| Quinella            | 1,382,050     | 1,495,456     | 1,638,163     | (113,406)                              | -7.58%      | (142,707)                              | -8.71%      |
| Trifecta            | 26,469,334    | 27,995,195    | 31,318,923    | (1,525,861)                            | -5.45%      | (3,323,728)                            | -10.61%     |
| Pick Three          | 2,789,680     | 2,667,205     | 2,606,163     | 122,475                                | 4.59%       | 61,042                                 | 2.34%       |
| Pick Four           | 2,665,662     | 2,443,555     | 2,023,846     | 222,107                                | 9.09%       | 419,709.00                             | 20.74%      |
| Pick Five           | 0             | 0             | 0             | 0                                      | 0.00%       | 0.00                                   | 0.00%       |
| Pick Six            | 1,106,436     | 1,159,691     | 1,076,070     | (53,255)                               | -4.59%      | 83,621.00                              | 7.77%       |
| Other Multiple Pick | 94            | 0             | 0             | 94                                     | 0.00%       | 0.00                                   | 0.00%       |
| Twin Trifecta       | 17,325        | 29,658        | 17,127        | (12,333)                               | -41.58%     | 12,531.00                              | 73.17%      |
| Superfecta          | 11,889,849    | 11,015,978    | 10,162,377    | 873,871                                | 7.93%       | 853,601.00                             | 8.40%       |
| NET WAGERED         | \$103,576,306 | \$102,035,804 | \$106,199,577 | \$1,540,502                            | 1.51%       | (\$4,163,773)                          | -3.92%      |