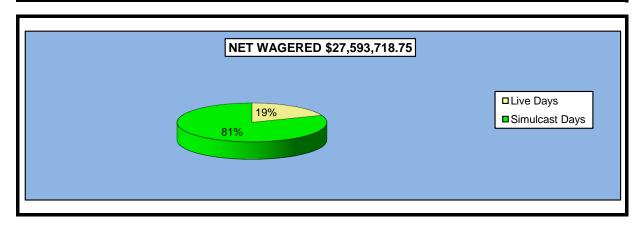

#### OKLAHOMA HORSE RACING COMMISSION STATISTICAL REPORT OF OPERATIONS ALL TRACKS - LIVE RACE DAYS AND SIMULCAST DAYS DISTRIBUTION SUMMARY OF NET WAGERED FOR THE CALENDAR YEAR 2008

|                                         | Live<br>Days    | Simulcast<br>Days | Total            | Guest<br>Facilities<br>(See Note 1) | Grand<br>Total   |
|-----------------------------------------|-----------------|-------------------|------------------|-------------------------------------|------------------|
| NET WAGERED                             | \$42,943,988.90 | \$60,632,316.75   | \$103,576,305.65 | \$65,490,464.60                     | \$169,066,770.25 |
| COMMISSIONS:                            | , , ,           | . , ,             |                  | , , ,                               | . , ,            |
| Licensee                                | 3,716,630.97    | 4,991,369.27      | 8,708,000.24     | 1,059,353.04                        | 9,767,353.28     |
| Purses                                  | 3,128,330.59    | 4,453,407.84      | 7,581,738.43     | 754,177.45                          | 8,335,915.88     |
| Host Track                              | 1,106,857.81    | 2,253,577.80      | 3,360,435.61     | 0.00                                | 3,360,435.61     |
| State Tax                               | 753,699.27      | 764,719.50        | 1,518,418.77     | 173,214.56                          | 1,691,633.33     |
| County Tax                              | 53,457.54       | 73,484.59         | 126,942.13       | 0.00                                | 126,942.13       |
| City Tax                                | 53,457.54       | 73,484.59         | 126,942.13       | 0.00                                | 126,942.13       |
| State Auditor Breeding Development Fund | 29,921.12       | 57,384.27         | 87,305.39        | 0.00                                | 87,305.39        |
| Special Account (B.D.F.S.A.)            | 43,470.06       | 3,297.15          | 46,767.21        | 31,356.33                           | 78,123.54        |
| OTHERS:                                 |                 |                   |                  |                                     |                  |
| Breakage                                | 206,425.46      | 246,802.81        | 453,228.27       | 0.00                                | 453,228.27       |
| Unclaimed Tickets                       | 654,302.92      | 0.00              | 654,302.92       | 0.00                                | 654,302.92       |
| TOTAL COMMISSIONS                       |                 |                   |                  |                                     |                  |
| AND OTHERS:                             | \$9,746,553.28  | \$12,917,527.82   | \$22,664,081.10  | \$2,018,101.38                      | \$24,682,182.48  |
| NET PAID TO THE PUBLIC                  | \$33,197,435.62 | \$47,714,788.93   | \$80,912,224.55  |                                     |                  |