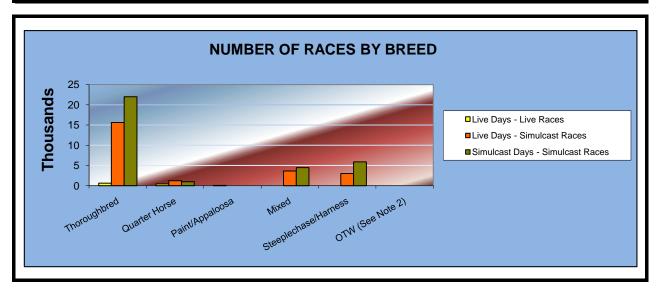

#### OKLAHOMA HORSE RACING COMMISSION STATISTICAL REPORT OF OPERATIONS ALL TRACKS - LIVE RACE DAYS AND SIMULCAST DAYS NUMBER OF RACES BY BREED FOR THE CALENDAR YEAR 2008

|                      | Live D                        | ays    |                   | Total         | Total              |                |  |
|----------------------|-------------------------------|--------|-------------------|---------------|--------------------|----------------|--|
|                      | Live Simulcast<br>Races Races |        | Simulcast<br>Days | Live<br>Races | Simulcast<br>Races | Grand<br>Total |  |
|                      |                               |        |                   |               |                    | _              |  |
| Thoroughbred         | 1,266                         | 29,728 | 103,862           | 1,266         | 133,590            | 134,856        |  |
| Quarter Horse        | 1,116                         | 2,026  | 4,156             | 1,116         | 6,182              | 7,298          |  |
| Paint/Appaloosa      | 271                           | 0      | 12                | 271           | 12                 | 283            |  |
| Mixed                | 5                             | 5,342  | 17,236            | 5             | 22,578             | 22,583         |  |
| Steeplechase/Harness | 0                             | 5,633  | 19,813            | 0             | 25,446             | 25,446         |  |
| OTW (See Note 2)     | 0                             | 0      | 0                 | 0             | 0                  | (              |  |
| TOTAL RACES          | 2,658                         | 42,729 | 145,079           | 2,658         | 187,808            | 190,466        |  |