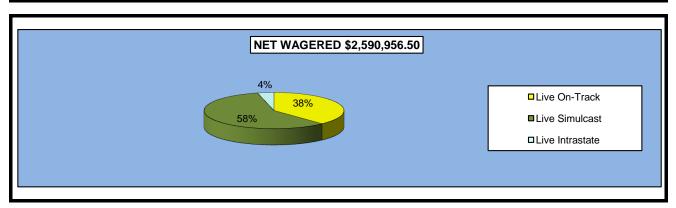

#### OKLAHOMA HORSE RACING COMMISSION STATISTICAL REPORT OF OPERATIONS BLUE RIBBON DOWNS - LIVE RACE DAYS AND SIMULCAST DAYS DISTRIBUTION SUMMARY OF NET WAGERED-LIVE DAYS FOR THE CALENDAR YEAR 2008

|                              |              |        | Live Day       | S      |             |        |                |
|------------------------------|--------------|--------|----------------|--------|-------------|--------|----------------|
|                              | Live         |        | Simulc         | ast    | Intras      | tate   | Grand          |
|                              | On-Track     | OTW    | On-Track       | OTW    | On-Track    | OTW    | Total          |
|                              |              |        |                |        |             |        |                |
| NET WAGERED                  | \$984,331.60 | \$0.00 | \$1,508,629.20 | \$0.00 | \$97,995.70 | \$0.00 | \$2,590,956.50 |
| COMMISSIONS:                 |              |        |                |        |             |        |                |
| Licensee                     | 107,902.09   | 0.00   | 105,027.90     | 0.00   | 8,637.67    | 0.00   | 221,567.66     |
| Purses                       | 77,000.36    | 0.00   | 105,031.20     | 0.00   | 6,340.03    | 0.00   | 188,371.59     |
| Host Track                   | 0.00         | 0.00   | 68,733.26      | 0.00   | 3,861.68    | 0.00   | 72,594.94      |
| State Tax                    | 19,686.71    | 0.00   | 30,172.55      | 0.00   | 1,959.97    | 0.00   | 51,819.23      |
| County Tax                   | 0.00         | 0.00   | 0.00           | 0.00   | 0.00        | 0.00   | 0.00           |
| City Tax                     | 0.00         | 0.00   | 0.00           | 0.00   | 0.00        | 0.00   | 0.00           |
| State Auditor                | 0.00         | 0.00   | 1,508.63       | 0.00   | 0.00        | 0.00   | 1,508.63       |
| Breeding Development Fund    |              |        |                |        |             |        |                |
| Special Account (B.D.F.S.A.) | 2,823.91     | 0.00   | 0.00           | 0.00   | 273.09      | 0.00   | 3,097.00       |
| OTHERS:                      |              |        |                |        |             |        |                |
| Breakage                     | 7,419.96     | 0.00   | 6,270.48       | 0.00   | 427.30      | 0.00   | 14,117.74      |
| Unclaimed Tickets            | 0.00         | 0.00   | 0.00           | 0.00   | 0.00        | 0.00   | 0.00           |
| TOTAL COMMISSIONS            |              |        |                |        |             |        |                |
| AND OTHERS:                  | \$214,833.03 | \$0.00 | \$316,744.02   | \$0.00 | \$21,499.74 | \$0.00 | \$553,076.79   |
| NET PAID TO THE PUBLIC       | \$769,498.57 | \$0.00 | \$1,191,885.18 | \$0.00 | \$76,495.96 | \$0.00 | \$2,037,879.71 |