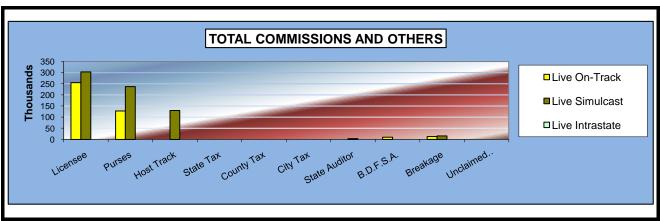

#### OKLAHOMA HORSE RACING COMMISSION STATISTICAL REPORT OF OPERATIONS ALL TRACKS - LIVE RACE DAYS AND SIMULCAST DAYS DISTRIBUTION SUMMARY OF NET WAGERED-LIVE DAYS FOR THE CALENDAR YEAR 2008

|                              |                 |                | Live Da         | ys              |              |              |                 |
|------------------------------|-----------------|----------------|-----------------|-----------------|--------------|--------------|-----------------|
|                              | Liv             | е              | Simu            | lcast           | Intra        | state        | Grand           |
|                              | On-Track        | OTW            | On-Track        | OTW             | On-Track     | OTW          | Total           |
|                              |                 |                |                 |                 |              |              |                 |
| NET WAGERED                  | \$12,701,227.10 | \$1,270,973.00 | \$18,041,669.30 | \$10,365,293.40 | \$321,638.20 | \$243,187.90 | \$42,943,988.90 |
| COMMISSIONS:                 |                 |                |                 |                 |              |              |                 |
| Licensee                     | 1,423,422.49    | 146,510.30     | 1,365,240.44    | 738,379.61      | 28,954.82    | 14,123.31    | 3,716,630.97    |
| Purses                       | 961,750.85      | 89,271.78      | 1,312,020.19    | 731,875.94      | 21,428.65    | 11,983.18    | 3,128,330.59    |
| Host Track                   | 0.00            | 0.00           | 709,241.57      | 379,403.49      | 12,036.18    | 6,176.57     | 1,106,857.81    |
| State Tax                    | 215,474.50      | 25,419.46      | 294,202.87      | 208,778.93      | 6,432.82     | 3,390.69     | 753,699.27      |
| County Tax                   | 0.00            | 5,719.38       | 0.00            | 46,643.81       | 0.00         | 1,094.35     | 53,457.54       |
| City Tax                     | 0.00            | 5,719.38       | 0.00            | 46,643.81       | 0.00         | 1,094.35     | 53,457.54       |
| State Auditor                | 0.00            | 1,270.97       | 18,041.67       | 10,365.29       | 0.00         | 243.19       | 29,921.12       |
| Breeding Development Fund    |                 |                |                 |                 |              |              |                 |
| Special Account (B.D.F.S.A.) | 42,513.17       | 0.00           | 0.00            | 0.00            | 956.89       | 0.00         | 43,470.06       |
| OTHERS:                      |                 |                |                 |                 |              |              |                 |
| Breakage                     | 86,700.93       | 0.00           | 117,446.97      | 0.00            | 2,277.56     | 0.00         | 206,425.46      |
| Unclaimed Tickets            | 0.00            | 0.00           | 0.00            | 0.00            | 0.00         | 0.00         | 0.00            |
| TOTAL COMMISSIONS            |                 |                |                 |                 |              |              |                 |
| AND OTHERS:                  | \$2,729,861.94  | \$273,911.27   | \$3,816,193.71  | \$2,162,090.88  | \$72,086.92  | \$38,105.64  | \$9,092,250.36  |
| NET PAID TO THE PUBLIC       | \$9,971,365.16  | \$997,061.73   | \$14,225,475.59 | \$8,203,202.52  | \$249,551.28 | \$205,082.26 | \$33,851,738.54 |