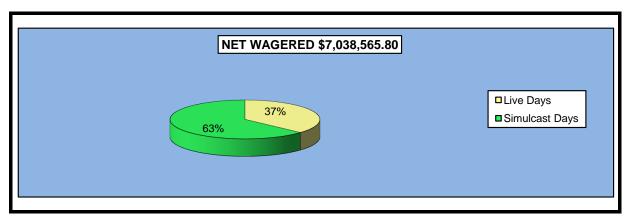

#### OKLAHOMA HORSE RACING COMMISSION STATISTICAL REPORT OF OPERATIONS BLUE RIBBON DOWNS - LIVE RACE DAYS AND SIMULCAST DAYS DISTRIBUTION SUMMARY OF NET WAGERED FOR THE CALENDAR YEAR 2008

|                              | Live<br>Days   | Simulcast<br>Days | Total          | Guest<br>Facilities<br>(See Note 1) | Grand<br>Total |
|------------------------------|----------------|-------------------|----------------|-------------------------------------|----------------|
| NET WAGERED                  | \$2,590,956.50 | \$4,447,609.30    | \$7,038,565.80 | \$1,092,405.10                      | \$8,130,970.90 |
| COMMISSIONS:                 |                |                   |                |                                     |                |
| Licensee                     | \$221,567.66   | \$312,439.58      | 534,007.24     | \$37,615.69                         | \$571,622.93   |
| Purses                       | 188,371.59     | 304,803.53        | 493,175.12     | 27,920.30                           | 521,095.42     |
| Host Track                   | 72,594.94      | 205,930.88        | 278,525.82     | 0.00                                | 278,525.82     |
| State Tax                    | 51,819.23      | 87,719.24         | 139,538.47     | 5,960.59                            | 145,499.06     |
| County Tax                   | 0.00           | 0.00              | 0.00           | 0.00                                | 0.00           |
| City Tax                     | 0.00           | 0.00              | 0.00           | 0.00                                | 0.00           |
| State Auditor                | 1,508.63       | 3,392.71          | 4,901.34       | 0.00                                | 4,901.34       |
| Breeding Development Fund    |                |                   |                |                                     |                |
| Special Account (B.D.F.S.A.) | 3,097.00       | 1,071.04          | 4,168.04       | 1,237.48                            | 5,405.52       |
| OTHERS:                      |                |                   |                |                                     |                |
| Breakage                     | 14,117.74      | 18,784.55         | 32,902.29      | 0.00                                | 32,902.29      |
| Unclaimed Tickets            | 65,008.75      | 0.00              | 65,008.75      | 0.00                                | 65,008.75      |
| TOTAL COMMISSIONS            |                |                   |                |                                     |                |
| AND OTHERS:                  | \$618,085.54   | \$934,141.53      | \$1,552,227.07 | \$72,734.06                         | \$1,624,961.13 |
| NET PAID TO THE PUBLIC       | \$1,972,870.96 | \$3,513,467.77    | \$5,486,338.73 |                                     |                |