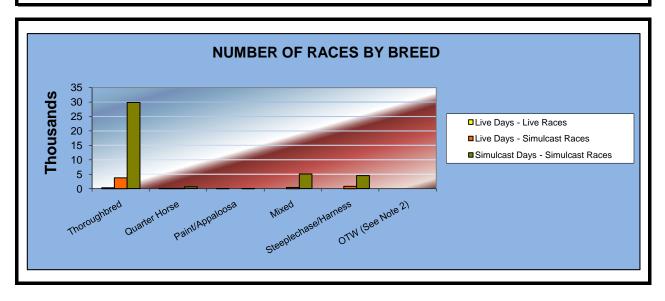

#### OKLAHOMA HORSE RACING COMMISSION STATISTICAL REPORT OF OPERATIONS ALL TRACKS - LIVE RACE DAYS AND SIMULCAST DAYS NUMBER OF RACES BY BREED FOR THE CALENDAR YEAR 2008

|                      | Live D                        | ays    |                   | Total         | Total              |                |  |
|----------------------|-------------------------------|--------|-------------------|---------------|--------------------|----------------|--|
|                      | Live Simulcast<br>Races Races |        | Simulcast<br>Days | Live<br>Races | Simulcast<br>Races | Grand<br>Total |  |
|                      |                               |        |                   |               |                    | _              |  |
| Thoroughbred         | 1,266                         | 29,728 | 103,862           | 1,266         | 133,590            | 134,856        |  |
| Quarter Horse        | 1,116                         | 2,026  | 4,156             | 1,116         | 6,182              | 7,298          |  |
| Paint/Appaloosa      | 271                           | 0      | 12                | 271           | 12                 | 283            |  |
| Mixed                | 5                             | 5,342  | 17,236            | 5             | 22,578             | 22,583         |  |
| Steeplechase/Harness | 0                             | 5,633  | 19,813            | 0             | 25,446             | 25,446         |  |
| OTW (See Note 2)     | 0                             | 0      | 0                 | 0             | 0                  | (              |  |
| TOTAL RACES          | 2,658                         | 42,729 | 145,079           | 2,658         | 187,808            | 190,466        |  |