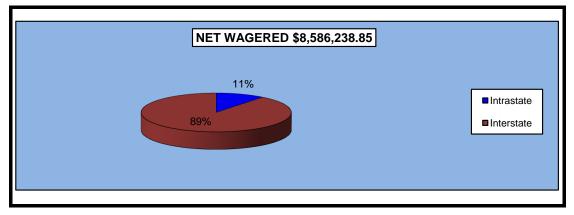

# OKLAHOMA HORSE RACING COMMISSION STATISTICAL REPORT OF OPERATIONS ALL TRACKS - LIVE DAYS AND SIMULCAST DAYS DISTRIBUTION SUMMARY OF NET WAGERED-GUEST FACILITIES FOR THE CALENDAR YEAR 2008

|                              | Guest Facil    |                 |                 |
|------------------------------|----------------|-----------------|-----------------|
|                              | (See Note      |                 | Grand           |
| _                            | Intrastate     | Interstate      | Total           |
| NET WAGERED                  | \$3,461,466.90 | \$62,028,997.70 | \$65,490,464.60 |
| COMMISSIONS:                 |                |                 |                 |
| Licensee                     | 96,898.10      | 962,454.94      | 1,059,353.04    |
| Purses                       | 66,295.31      | 687,882.14      | 754,177.45      |
| Host Track                   | 0.00           | 0.00            | 0.00            |
| State Tax                    | 4,000.62       | 169,213.94      | 173,214.56      |
| County Tax                   | 0.00           | 0.00            | 0.00            |
| City Tax                     | 0.00           | 0.00            | 0.00            |
| State Auditor                | 0.00           | 0.00            | 0.00            |
| Breeding Development Fund    |                |                 |                 |
| Special Account (B.D.F.S.A.) | 2,694.68       | 28,661.65       | 31,356.33       |
| OTHERS:                      |                |                 |                 |
| Breakage                     | 0.00           | 0.00            | 0.00            |
| Unclaimed Tickets            | 0.00           | 0.00            | 0.00            |
| TOTAL COMMISSIONS            |                |                 |                 |
| AND OTHERS:                  | \$169,888.71   | \$1,848,212.67  | \$2,018,101.38  |
| NET PAID TO THE PUBLIC       | \$3,291,578.19 |                 |                 |