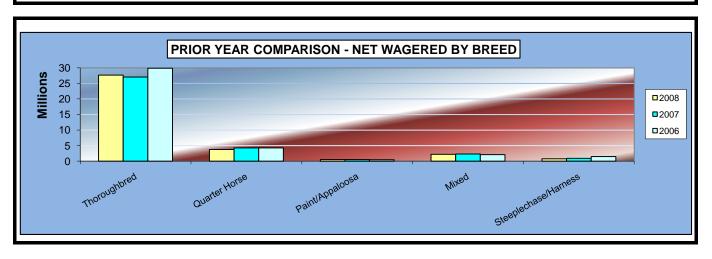

#### OKLAHOMA HORSE RACING COMMISSION STATISTICAL REPORT OF OPERATIONS ALL TRACKS-LIVE RACE DAYS AND SIMULCAST DAYS PRIOR YEAR COMPARISON - NET WAGERED BY BREED FOR THE CALENDAR YEAR 2008

|                      | 2008          | 2007          | 2006          | 2008 to 2007<br>Increase<br>(Decrease) | %<br>Change | 2007 to 2006<br>increase<br>(Decrease) | %<br>Change |
|----------------------|---------------|---------------|---------------|----------------------------------------|-------------|----------------------------------------|-------------|
|                      |               |               |               |                                        |             |                                        |             |
| Thoroughbred         | \$60,301,315  | \$57,550,429  | \$62,294,610  | \$2,750,886                            | 4.78%       | (\$4,744,181)                          | -7.62%      |
| Quarter Horse        | 6,630,831     | 6,846,995     | 7,646,458     | (216,164.00)                           | -3.16%      | (799,463)                              | -10.46%     |
| Paint/Appaloosa      | 1,058,026     | 1,005,350     | 996,846       | 52,676.00                              | 5.24%       | 8,504                                  | 0.85%       |
| Mixed                | 5,509,497     | 5,642,963     | 5,378,771     | (133,466.00)                           | -2.37%      | 264,192                                | 4.91%       |
| Steeplechase/Harness | 1,867,274     | 2,343,435     | 3,345,306     | (476,161.00)                           | -20.32%     | (1,001,871)                            | -29.95%     |
| OTW (See Note 2)     | 28,209,363    | 28,646,632    | 26,537,586    | (437,269.00)                           | -1.53%      | 2,109,046                              | 7.95%       |
| NET WAGERED          | \$103,576,306 | \$102,035,804 | \$106,199,577 | \$1,540,502                            | 1.51%       | (\$4,163,773)                          | -3.92%      |