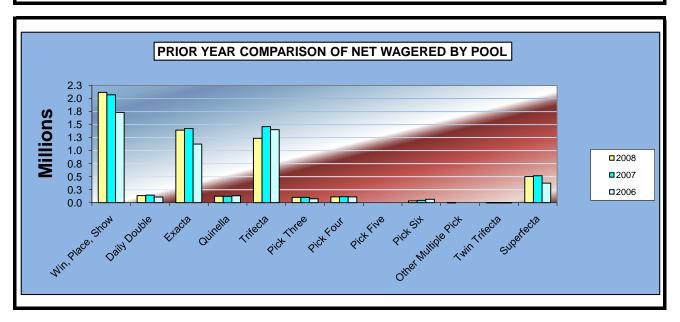

#### OKLAHOMA HORSE RACING COMMISSION STATISTICAL REPORT OF OPERATIONS ALL TRACKS-LIVE RACE DAYS AND SIMULCAST DAYS PRIOR YEAR COMPARISON - NET WAGERED BY POOL FOR THE CALENDAR YEAR 2008

|                     | 2008          | 2007          | 2006          | 2008 to 2007<br>Increase<br>(Decrease) | %<br>Change | 2007 to 2006<br>increase<br>(Decrease) | %<br>Change |
|---------------------|---------------|---------------|---------------|----------------------------------------|-------------|----------------------------------------|-------------|
| Win, Place, Show    | \$28,698,845  | \$28,296,566  | \$29,001,040  | \$402,279                              | 1.42%       | (\$704,474)                            | -2.43%      |
| Daily Double        | 1,804,810     | 1,502,505     | 1,402,116     | 302,305                                | 20.12%      | 100,389                                | 7.16%       |
| Exacta              | 26,752,221    | 25,429,995    | 26,953,752    | 1,322,226                              | 5.20%       | (1,523,757)                            | -5.65%      |
| Quinella            | 1,382,050     | 1,495,456     | 1,638,163     | (113,406)                              | -7.58%      | (142,707)                              | -8.71%      |
| Trifecta            | 26,469,334    | 27,995,195    | 31,318,923    | (1,525,861)                            | -5.45%      | (3,323,728)                            | -10.61%     |
| Pick Three          | 2,789,680     | 2,667,205     | 2,606,163     | 122,475                                | 4.59%       | 61,042                                 | 2.34%       |
| Pick Four           | 2,665,662     | 2,443,555     | 2,023,846     | 222,107                                | 9.09%       | 419,709.00                             | 20.74%      |
| Pick Five           | 0             | 0             | 0             | 0                                      | 0.00%       | 0.00                                   | 0.00%       |
| Pick Six            | 1,106,436     | 1,159,691     | 1,076,070     | (53,255)                               | -4.59%      | 83,621.00                              | 7.77%       |
| Other Multiple Pick | 94            | 0             | 0             | 94                                     | 0.00%       | 0.00                                   | 0.00%       |
| Twin Trifecta       | 17,325        | 29,658        | 17,127        | (12,333)                               | -41.58%     | 12,531.00                              | 73.17%      |
| Superfecta          | 11,889,849    | 11,015,978    | 10,162,377    | 873,871                                | 7.93%       | 853,601.00                             | 8.40%       |
| NET WAGERED         | \$103,576,306 | \$102,035,804 | \$106,199,577 | \$1,540,502                            | 1.51%       | (\$4,163,773)                          | -3.92%      |