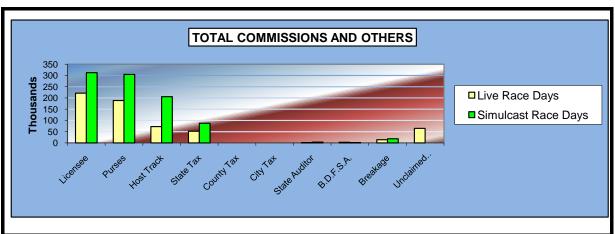

#### OKLAHOMA HORSE RACING COMMISSION STATISTICAL REPORT OF OPERATIONS BLUE RIBBON DOWNS - LIVE RACE DAYS AND SIMULCAST DAYS DISTRIBUTION SUMMARY OF NET WAGERED FOR THE CALENDAR YEAR 2008

|                              | Live<br>Days   | Simulcast<br>Days | Total          | Guest<br>Facilities<br>(See Note 1) | Grand<br>Total |
|------------------------------|----------------|-------------------|----------------|-------------------------------------|----------------|
| NET WAGERED                  | \$2,590,956.50 | \$4,447,609.30    | \$7,038,565.80 | \$1,092,405.10                      | \$8,130,970.90 |
| COMMISSIONS:                 |                |                   |                |                                     |                |
| Licensee                     | \$221,567.66   | \$312,439.58      | 534,007.24     | \$37,615.69                         | \$571,622.93   |
| Purses                       | 188,371.59     | 304,803.53        | 493,175.12     | 27,920.30                           | 521,095.42     |
| Host Track                   | 72,594.94      | 205,930.88        | 278,525.82     | 0.00                                | 278,525.82     |
| State Tax                    | 51,819.23      | 87,719.24         | 139,538.47     | 5,960.59                            | 145,499.06     |
| County Tax                   | 0.00           | 0.00              | 0.00           | 0.00                                | 0.00           |
| City Tax                     | 0.00           | 0.00              | 0.00           | 0.00                                | 0.00           |
| State Auditor                | 1,508.63       | 3,392.71          | 4,901.34       | 0.00                                | 4,901.34       |
| Breeding Development Fund    |                |                   |                |                                     |                |
| Special Account (B.D.F.S.A.) | 3,097.00       | 1,071.04          | 4,168.04       | 1,237.48                            | 5,405.52       |
| OTHERS:                      |                |                   |                |                                     |                |
| Breakage                     | 14,117.74      | 18,784.55         | 32,902.29      | 0.00                                | 32,902.29      |
| Unclaimed Tickets            | 65,008.75      | 0.00              | 65,008.75      | 0.00                                | 65,008.75      |
| TOTAL COMMISSIONS            |                |                   |                |                                     |                |
| AND OTHERS:                  | \$618,085.54   | \$934,141.53      | \$1,552,227.07 | \$72,734.06                         | \$1,624,961.13 |
| NET PAID TO THE PUBLIC       | \$1,972,870.96 | \$3,513,467.77    | \$5,486,338.73 |                                     |                |