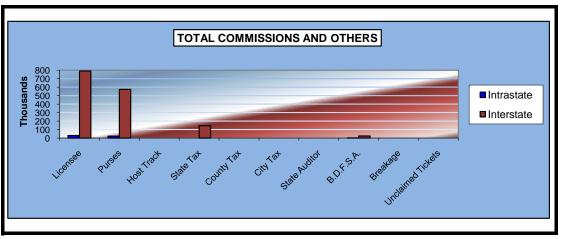

# OKLAHOMA HORSE RACING COMMISSION STATISTICAL REPORT OF OPERATIONS ALL TRACKS - LIVE DAYS AND SIMULCAST DAYS DISTRIBUTION SUMMARY OF NET WAGERED-GUEST FACILITIES FOR THE CALENDAR YEAR 2008

|                              | Guest Facil    |                 |                 |
|------------------------------|----------------|-----------------|-----------------|
|                              | (See Note      |                 | Grand           |
| _                            | Intrastate     | Interstate      | Total           |
| NET WAGERED                  | \$3,461,466.90 | \$62,028,997.70 | \$65,490,464.60 |
| COMMISSIONS:                 |                |                 |                 |
| Licensee                     | 96,898.10      | 962,454.94      | 1,059,353.04    |
| Purses                       | 66,295.31      | 687,882.14      | 754,177.45      |
| Host Track                   | 0.00           | 0.00            | 0.00            |
| State Tax                    | 4,000.62       | 169,213.94      | 173,214.56      |
| County Tax                   | 0.00           | 0.00            | 0.00            |
| City Tax                     | 0.00           | 0.00            | 0.00            |
| State Auditor                | 0.00           | 0.00            | 0.00            |
| Breeding Development Fund    |                |                 |                 |
| Special Account (B.D.F.S.A.) | 2,694.68       | 28,661.65       | 31,356.33       |
| OTHERS:                      |                |                 |                 |
| Breakage                     | 0.00           | 0.00            | 0.00            |
| Unclaimed Tickets            | 0.00           | 0.00            | 0.00            |
| TOTAL COMMISSIONS            |                |                 |                 |
| AND OTHERS:                  | \$169,888.71   | \$1,848,212.67  | \$2,018,101.38  |
| NET PAID TO THE PUBLIC       | \$3,291,578.19 |                 |                 |