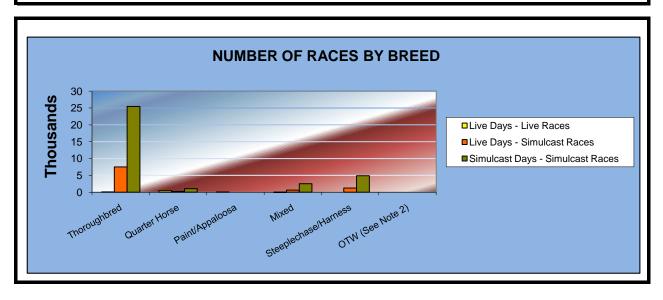

#### OKLAHOMA HORSE RACING COMMISSION STATISTICAL REPORT OF OPERATIONS ALL TRACKS - LIVE RACE DAYS AND SIMULCAST DAYS NUMBER OF RACES BY BREED FOR THE CALENDAR YEAR 2008

|                      | Live D                        | ays    |                   | Total         | Total              |                |  |
|----------------------|-------------------------------|--------|-------------------|---------------|--------------------|----------------|--|
|                      | Live Simulcast<br>Races Races |        | Simulcast<br>Days | Live<br>Races | Simulcast<br>Races | Grand<br>Total |  |
|                      |                               |        |                   |               |                    | _              |  |
| Thoroughbred         | 1,266                         | 29,728 | 103,862           | 1,266         | 133,590            | 134,856        |  |
| Quarter Horse        | 1,116                         | 2,026  | 4,156             | 1,116         | 6,182              | 7,298          |  |
| Paint/Appaloosa      | 271                           | 0      | 12                | 271           | 12                 | 283            |  |
| Mixed                | 5                             | 5,342  | 17,236            | 5             | 22,578             | 22,583         |  |
| Steeplechase/Harness | 0                             | 5,633  | 19,813            | 0             | 25,446             | 25,446         |  |
| OTW (See Note 2)     | 0                             | 0      | 0                 | 0             | 0                  | (              |  |
| TOTAL RACES          | 2,658                         | 42,729 | 145,079           | 2,658         | 187,808            | 190,466        |  |