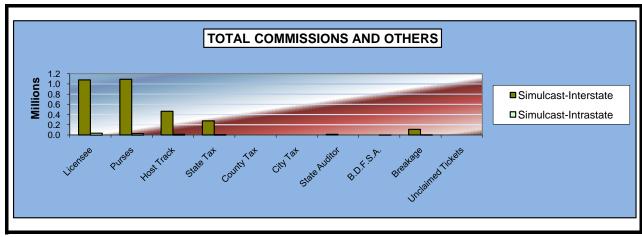

#### OKLAHOMA HORSE RACING COMMISSION STATISTICAL REPORT OF OPERATIONS ALL TRACKS - LIVE RACE DAYS AND SIMULCAST DAYS DISTRIBUTION SUMMARY OF NET WAGERED FOR THE CALENDAR YEAR 2008

|                                         | Live<br>Days    | Simulcast<br>Days | Total            | Guest<br>Facilities<br>(See Note 1) | Grand<br>Total   |
|-----------------------------------------|-----------------|-------------------|------------------|-------------------------------------|------------------|
| NET WAGERED                             | \$42,943,988.90 | \$60,632,316.75   | \$103,576,305.65 | \$65,490,464.60                     | \$169,066,770.25 |
| COMMISSIONS:                            | , , ,           | . , ,             |                  | , , ,                               | . , ,            |
| Licensee                                | 3,716,630.97    | 4,991,369.27      | 8,708,000.24     | 1,059,353.04                        | 9,767,353.28     |
| Purses                                  | 3,128,330.59    | 4,453,407.84      | 7,581,738.43     | 754,177.45                          | 8,335,915.88     |
| Host Track                              | 1,106,857.81    | 2,253,577.80      | 3,360,435.61     | 0.00                                | 3,360,435.61     |
| State Tax                               | 753,699.27      | 764,719.50        | 1,518,418.77     | 173,214.56                          | 1,691,633.33     |
| County Tax                              | 53,457.54       | 73,484.59         | 126,942.13       | 0.00                                | 126,942.13       |
| City Tax                                | 53,457.54       | 73,484.59         | 126,942.13       | 0.00                                | 126,942.13       |
| State Auditor Breeding Development Fund | 29,921.12       | 57,384.27         | 87,305.39        | 0.00                                | 87,305.39        |
| Special Account (B.D.F.S.A.)            | 43,470.06       | 3,297.15          | 46,767.21        | 31,356.33                           | 78,123.54        |
| OTHERS:                                 |                 |                   |                  |                                     |                  |
| Breakage                                | 206,425.46      | 246,802.81        | 453,228.27       | 0.00                                | 453,228.27       |
| Unclaimed Tickets                       | 654,302.92      | 0.00              | 654,302.92       | 0.00                                | 654,302.92       |
| TOTAL COMMISSIONS                       |                 |                   |                  |                                     |                  |
| AND OTHERS:                             | \$9,746,553.28  | \$12,917,527.82   | \$22,664,081.10  | \$2,018,101.38                      | \$24,682,182.48  |
| NET PAID TO THE PUBLIC                  | \$33,197,435.62 | \$47,714,788.93   | \$80,912,224.55  |                                     |                  |