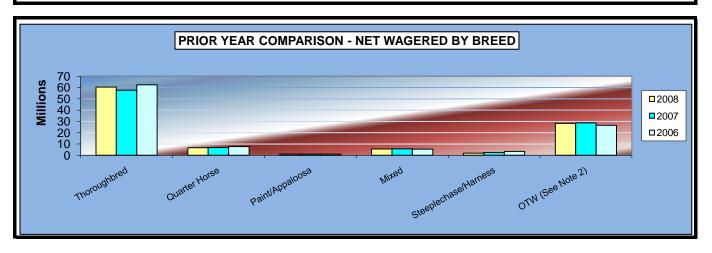

#### OKLAHOMA HORSE RACING COMMISSION STATISTICAL REPORT OF OPERATIONS ALL TRACKS-LIVE RACE DAYS AND SIMULCAST DAYS PRIOR YEAR COMPARISON - NET WAGERED BY BREED FOR THE CALENDAR YEAR 2008

|                      | 2008          | 2007          | 2006          | 2008 to 2007<br>Increase<br>(Decrease) | %<br>Change | 2007 to 2006<br>increase<br>(Decrease) | %<br>Change |
|----------------------|---------------|---------------|---------------|----------------------------------------|-------------|----------------------------------------|-------------|
|                      |               |               |               |                                        |             |                                        |             |
| Thoroughbred         | \$60,301,315  | \$57,550,429  | \$62,294,610  | \$2,750,886                            | 4.78%       | (\$4,744,181)                          | -7.62%      |
| Quarter Horse        | 6,630,831     | 6,846,995     | 7,646,458     | (216,164.00)                           | -3.16%      | (799,463)                              | -10.46%     |
| Paint/Appaloosa      | 1,058,026     | 1,005,350     | 996,846       | 52,676.00                              | 5.24%       | 8,504                                  | 0.85%       |
| Mixed                | 5,509,497     | 5,642,963     | 5,378,771     | (133,466.00)                           | -2.37%      | 264,192                                | 4.91%       |
| Steeplechase/Harness | 1,867,274     | 2,343,435     | 3,345,306     | (476,161.00)                           | -20.32%     | (1,001,871)                            | -29.95%     |
| OTW (See Note 2)     | 28,209,363    | 28,646,632    | 26,537,586    | (437,269.00)                           | -1.53%      | 2,109,046                              | 7.95%       |
| NET WAGERED          | \$103,576,306 | \$102,035,804 | \$106,199,577 | \$1,540,502                            | 1.51%       | (\$4,163,773)                          | -3.92%      |