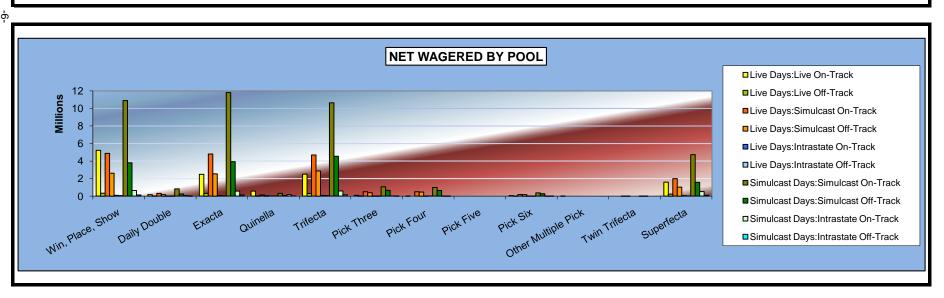

#### OKLAHOMA HORSE RACING COMMISSION STATISTICAL REPORT OF OPERATIONS ALL TRACKS - LIVE DAYS AND SIMULCAST DAYS NET WAGERED BY POOL FOR THE CALENDAR YEAR 2008

|                     |                      |             | Live Day     | /S           |           |           |              | Simulcast    | Days        |           |              |              |               |
|---------------------|----------------------|-------------|--------------|--------------|-----------|-----------|--------------|--------------|-------------|-----------|--------------|--------------|---------------|
|                     | Live Ra              | ices        | Simulcas     | t Races      | Intras    | tate      | Simulcas     | st Races     | Intras      | tate      | Tot          | tal          | Grand         |
|                     | On-Track             | OTW         | On-Track     | OTW          | On-Track  | OTW       | On-Track     | OTW          | On-Track    | OTW       | On-Track     | OTW          | Total         |
| Win, Place, Show    | \$5,217,551          | \$338,178   | \$4,886,189  | \$2,619,236  | \$89,078  | \$61,726  | \$10,901,447 | \$3,809,051  | \$638,690   | \$137,699 | \$21,732,955 | \$6,965,890  | \$28,698,845  |
| Daily Double        | 161,375              | 18,226      | 311,741      | 172,041      | 3,773     | 1,653     | 834,923      | 243,610      | 53,964      | 3,504     | 1,365,776    | 439,034      | 1,804,810     |
| Exacta              | 2,490,028            | 327,071     | 4,810,153    | 2,553,035    | 63,192    | 48,996    | 11,817,505   | 3,935,960    | 573,202     | 133,079   | 19,754,080   | 6,998,141    | 26,752,221    |
| Quinella            | 578,058              | 26,025      | 130,049      | 43,765       | 18,777    | 16,125    | 318,063      | 63,095       | 166,852     | 21,241    | 1,211,799    | 170,251      | 1,382,050     |
| Trifecta            | 2,512,132            | 299,586     | 4,698,714    | 2,869,527    | 78,125    | 59,459    | 10,652,308   | 4,559,148    | 590,345     | 149,990   | 18,531,624   | 7,937,710    | 26,469,334    |
| Pick Three          | 101,590              | 20,257      | 507,349      | 402,200      | 4,164     | 204       | 1,070,982    | 659,276      | 22,082      | 1,576     | 1,706,167    | 1,083,513    | 2,789,680     |
| Pick Four           | 3,021                | 0           | 499,050      | 473,427      | 785       | 27,130    | 1,000,960    | 642,797      | 9,398       | 9,094     | 1,513,214    | 1,152,448    | 2,665,662     |
| Pick Five           | 0                    | 0           | 0            | 0            | 0         | 0         | 0            | 0            | 0           | 0         | 0            | 0            | 0             |
| Pick Six            | 50,523               | 10,521      | 197,890      | 184,371      | 32        | 9         | 379,194      | 281,784      | 2,032       | 80        | 629,671      | 476,765      | 1,106,436     |
| Other Multiple Pick | 94                   | 0           | 0            | 0            | 0         | 0         | 0            | 0            | 0           | 0         | 94           | 0            | 94            |
| Twin Trifecta       | 0                    | 0           | 3,281        | 7,237        | 0         | 0         | 3,581        | 3,226        | 0           | 0         | 6,862        | 10,463       | 17,325        |
| Superfecta          | 1,586,855            | 231,109     | 1,997,254    | 1,040,456    | 63,712    | 27,884    | 4,741,942    | 1,573,537    | 524,938     | 102,162   | 8,914,701    | 2,975,148    | 11,889,849    |
| NET WAGERED         | \$12.701.22 <b>7</b> | \$1,270,973 | \$18.041.670 | \$10.365,295 | \$321.638 | \$243.186 | \$41.720.905 | \$15.771.484 | \$2,581,503 | \$558.425 | \$75.366.943 | \$28,209,363 | \$103,576,306 |