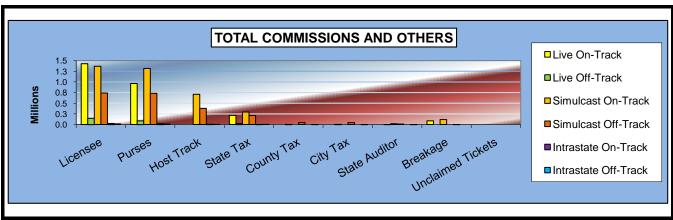

#### OKLAHOMA HORSE RACING COMMISSION STATISTICAL REPORT OF OPERATIONS ALL TRACKS - LIVE RACE DAYS AND SIMULCAST DAYS DISTRIBUTION SUMMARY OF NET WAGERED FOR THE CALENDAR YEAR 2008

|                                         | Live<br>Days    | Simulcast<br>Days | Total            | Guest<br>Facilities<br>(See Note 1) | Grand<br>Total   |
|-----------------------------------------|-----------------|-------------------|------------------|-------------------------------------|------------------|
| NET WAGERED                             | \$42,943,988.90 | \$60,632,316.75   | \$103,576,305.65 | \$65,490,464.60                     | \$169,066,770.25 |
| COMMISSIONS:                            | , , ,           | . , ,             |                  | , , ,                               | . , ,            |
| Licensee                                | 3,716,630.97    | 4,991,369.27      | 8,708,000.24     | 1,059,353.04                        | 9,767,353.28     |
| Purses                                  | 3,128,330.59    | 4,453,407.84      | 7,581,738.43     | 754,177.45                          | 8,335,915.88     |
| Host Track                              | 1,106,857.81    | 2,253,577.80      | 3,360,435.61     | 0.00                                | 3,360,435.61     |
| State Tax                               | 753,699.27      | 764,719.50        | 1,518,418.77     | 173,214.56                          | 1,691,633.33     |
| County Tax                              | 53,457.54       | 73,484.59         | 126,942.13       | 0.00                                | 126,942.13       |
| City Tax                                | 53,457.54       | 73,484.59         | 126,942.13       | 0.00                                | 126,942.13       |
| State Auditor Breeding Development Fund | 29,921.12       | 57,384.27         | 87,305.39        | 0.00                                | 87,305.39        |
| Special Account (B.D.F.S.A.)            | 43,470.06       | 3,297.15          | 46,767.21        | 31,356.33                           | 78,123.54        |
| OTHERS:                                 |                 |                   |                  |                                     |                  |
| Breakage                                | 206,425.46      | 246,802.81        | 453,228.27       | 0.00                                | 453,228.27       |
| Unclaimed Tickets                       | 654,302.92      | 0.00              | 654,302.92       | 0.00                                | 654,302.92       |
| TOTAL COMMISSIONS                       |                 |                   |                  |                                     |                  |
| AND OTHERS:                             | \$9,746,553.28  | \$12,917,527.82   | \$22,664,081.10  | \$2,018,101.38                      | \$24,682,182.48  |
| NET PAID TO THE PUBLIC                  | \$33,197,435.62 | \$47,714,788.93   | \$80,912,224.55  |                                     |                  |