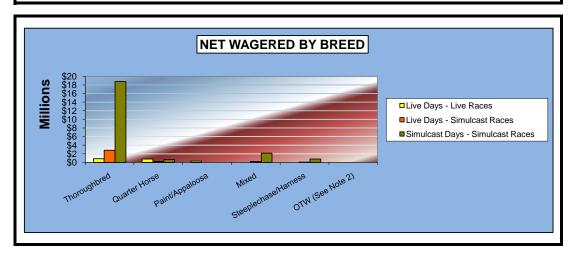

#### OKLAHOMA HORSE RACING COMMISSION STATISTICAL REPORT OF OPERATIONS ALL TRACKS - LIVE RACE DAYS AND SIMULCAST DAYS NET WAGERED BY BREED FOR THE CALENDAR YEAR 2008

|                      | Live Da                    | ays          |                   | Total         | Total              |                |  |
|----------------------|----------------------------|--------------|-------------------|---------------|--------------------|----------------|--|
|                      | Live Simulcast Races Races |              | Simulcast<br>Days | Live<br>Races | Simulcast<br>Races | Grand<br>Total |  |
|                      |                            |              |                   |               |                    |                |  |
| Thoroughbred         | \$7,043,815                | \$15,845,244 | \$37,412,256      | \$7,043,815   | \$53,257,500       | \$60,301,315   |  |
| Quarter Horse        | 4,627,300                  | 749,491      | 1,254,040         | 4,627,300     | 2,003,531          | 6,630,831      |  |
| Paint/Appaloosa      | 1,019,814                  | 0            | 38,212            | 1,019,814     | 38,212             | 1,058,026      |  |
| Mixed                | 10,298                     | 1,369,798    | 4,129,401         | 10,298        | 5,499,199          | 5,509,497      |  |
| Steeplechase/Harness | 0                          | 398,773      | 1,468,501         | 0             | 1,867,274          | 1,867,274      |  |
| OTW (See Note 2)     | 1,270,973                  | 10,608,481   | 16,329,909        | 1,270,973     | 26,938,390         | 28,209,363     |  |
| NET WAGERED          | \$13,972,200               | \$28,971,787 | \$60,632,319      | \$13,972,200  | \$89,604,106       | \$103,576,306  |  |