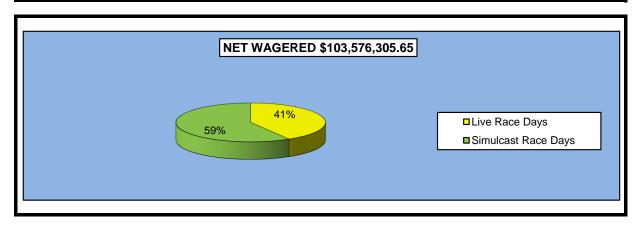

#### OKLAHOMA HORSE RACING COMMISSION STATISTICAL REPORT OF OPERATIONS ALL TRACKS - LIVE RACE DAYS AND SIMULCAST DAYS DISTRIBUTION SUMMARY OF NET WAGERED FOR THE CALENDAR YEAR 2008

|                                         | Live<br>Days    | Simulcast<br>Days | Total            | Guest<br>Facilities<br>(See Note 1) | Grand<br>Total   |
|-----------------------------------------|-----------------|-------------------|------------------|-------------------------------------|------------------|
| NET WAGERED                             | \$42,943,988.90 | \$60,632,316.75   | \$103,576,305.65 | \$65,490,464.60                     | \$169,066,770.25 |
| COMMISSIONS:                            | , , ,           | . , ,             |                  | , , ,                               | . , ,            |
| Licensee                                | 3,716,630.97    | 4,991,369.27      | 8,708,000.24     | 1,059,353.04                        | 9,767,353.28     |
| Purses                                  | 3,128,330.59    | 4,453,407.84      | 7,581,738.43     | 754,177.45                          | 8,335,915.88     |
| Host Track                              | 1,106,857.81    | 2,253,577.80      | 3,360,435.61     | 0.00                                | 3,360,435.61     |
| State Tax                               | 753,699.27      | 764,719.50        | 1,518,418.77     | 173,214.56                          | 1,691,633.33     |
| County Tax                              | 53,457.54       | 73,484.59         | 126,942.13       | 0.00                                | 126,942.13       |
| City Tax                                | 53,457.54       | 73,484.59         | 126,942.13       | 0.00                                | 126,942.13       |
| State Auditor Breeding Development Fund | 29,921.12       | 57,384.27         | 87,305.39        | 0.00                                | 87,305.39        |
| Special Account (B.D.F.S.A.)            | 43,470.06       | 3,297.15          | 46,767.21        | 31,356.33                           | 78,123.54        |
| OTHERS:                                 |                 |                   |                  |                                     |                  |
| Breakage                                | 206,425.46      | 246,802.81        | 453,228.27       | 0.00                                | 453,228.27       |
| Unclaimed Tickets                       | 654,302.92      | 0.00              | 654,302.92       | 0.00                                | 654,302.92       |
| TOTAL COMMISSIONS                       |                 |                   |                  |                                     |                  |
| AND OTHERS:                             | \$9,746,553.28  | \$12,917,527.82   | \$22,664,081.10  | \$2,018,101.38                      | \$24,682,182.48  |
| NET PAID TO THE PUBLIC                  | \$33,197,435.62 | \$47,714,788.93   | \$80,912,224.55  |                                     |                  |