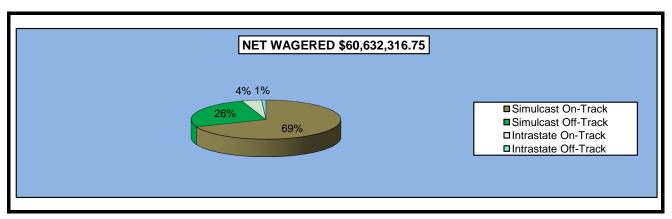

#### OKLAHOMA HORSE RACING COMMISSION STATISTICAL REPORT OF OPERATIONS ALL TRACKS - LIVE RACE DAYS AND SIMULCAST DAYS DISTRIBUTION SUMMARY OF NET WAGERED-SIMULCAST DAYS FOR THE CALENDAR YEAR 2008

|                              |                 | Simulcast D     | ays            |              |                 |
|------------------------------|-----------------|-----------------|----------------|--------------|-----------------|
|                              | Simulca         | est             | Intrasta       | te           | Grand           |
|                              | On-Track        | OTW             | On-Track       | OTW          | Total           |
|                              |                 |                 |                |              |                 |
| NET WAGERED                  | \$41,720,904.65 | \$15,771,483.60 | \$2,581,503.20 | \$558,425.30 | \$60,632,316.75 |
| COMMISSIONS:                 |                 |                 |                |              |                 |
| Licensee                     | 3,512,897.33    | 1,235,890.78    | 211,164.64     | 31,416.52    | 4,991,369.27    |
| Purses                       | 3,112,592.35    | 1,126,327.79    | 186,846.18     | 27,641.52    | 4,453,407.84    |
| Host Track                   | 1,573,846.61    | 528,329.78      | 137,373.86     | 14,027.55    | 2,253,577.80    |
| State Tax                    | 417,196.08      | 318,751.24      | 20,925.20      | 7,846.98     | 764,719.50      |
| County Tax                   | 0.00            | 70,971.68       | 0.00           | 2,512.91     | 73,484.59       |
| City Tax                     | 0.00            | 70,971.68       | 0.00           | 2,512.91     | 73,484.59       |
| State Auditor                | 41,054.36       | 15,771.48       | 0.00           | 558.43       | 57,384.27       |
| Breeding Development Fund    |                 |                 |                |              |                 |
| Special Account (B.D.F.S.A.) | 0.00            | 0.00            | 3,297.15       | 0.00         | 3,297.15        |
| OTHERS:                      |                 |                 |                |              |                 |
| Breakage                     | 234,075.37      | 0.00            | 12,727.44      | 0.00         | 246,802.81      |
| Unclaimed Tickets            | 0.00            | 0.00            | 0.00           | 0.00         | 0.00            |
| TOTAL COMMISSIONS            |                 |                 |                |              |                 |
| AND OTHERS:                  | \$8,891,662.10  | \$3,367,014.43  | \$572,334.47   | \$86,516.82  | \$12,917,527.82 |
| NET PAID TO THE PUBLIC       | \$32,829,242.55 | \$12,404,469.17 | \$2,009,168.73 |              |                 |