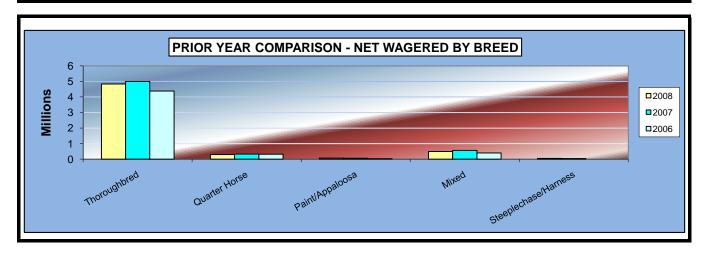

#### OKLAHOMA HORSE RACING COMMISSION STATISTICAL REPORT OF OPERATIONS ALL TRACKS-LIVE RACE DAYS AND SIMULCAST DAYS PRIOR YEAR COMPARISON - NET WAGERED BY BREED FOR THE CALENDAR YEAR 2008

|                      | 2008          | 2007          | 2006          | 2008 to 2007<br>Increase<br>(Decrease) | %<br>Change | 2007 to 2006<br>increase<br>(Decrease) | %<br>Change |
|----------------------|---------------|---------------|---------------|----------------------------------------|-------------|----------------------------------------|-------------|
|                      |               |               |               |                                        |             |                                        |             |
| Thoroughbred         | \$60,301,315  | \$57,550,429  | \$62,294,610  | \$2,750,886                            | 4.78%       | (\$4,744,181)                          | -7.62%      |
| Quarter Horse        | 6,630,831     | 6,846,995     | 7,646,458     | (216,164.00)                           | -3.16%      | (799,463)                              | -10.46%     |
| Paint/Appaloosa      | 1,058,026     | 1,005,350     | 996,846       | 52,676.00                              | 5.24%       | 8,504                                  | 0.85%       |
| Mixed                | 5,509,497     | 5,642,963     | 5,378,771     | (133,466.00)                           | -2.37%      | 264,192                                | 4.91%       |
| Steeplechase/Harness | 1,867,274     | 2,343,435     | 3,345,306     | (476,161.00)                           | -20.32%     | (1,001,871)                            | -29.95%     |
| OTW (See Note 2)     | 28,209,363    | 28,646,632    | 26,537,586    | (437,269.00)                           | -1.53%      | 2,109,046                              | 7.95%       |
| NET WAGERED          | \$103,576,306 | \$102,035,804 | \$106,199,577 | \$1,540,502                            | 1.51%       | (\$4,163,773)                          | -3.92%      |