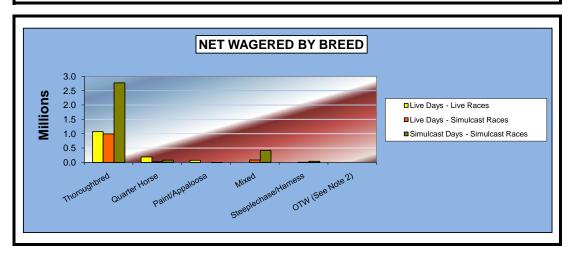

#### OKLAHOMA HORSE RACING COMMISSION STATISTICAL REPORT OF OPERATIONS ALL TRACKS - LIVE RACE DAYS AND SIMULCAST DAYS NET WAGERED BY BREED FOR THE CALENDAR YEAR 2008

|                      | Live Da                    | ays          |                   | Total         | Total              |                |  |
|----------------------|----------------------------|--------------|-------------------|---------------|--------------------|----------------|--|
|                      | Live Simulcast Races Races |              | Simulcast<br>Days | Live<br>Races | Simulcast<br>Races | Grand<br>Total |  |
|                      |                            |              |                   |               |                    |                |  |
| Thoroughbred         | \$7,043,815                | \$15,845,244 | \$37,412,256      | \$7,043,815   | \$53,257,500       | \$60,301,315   |  |
| Quarter Horse        | 4,627,300                  | 749,491      | 1,254,040         | 4,627,300     | 2,003,531          | 6,630,831      |  |
| Paint/Appaloosa      | 1,019,814                  | 0            | 38,212            | 1,019,814     | 38,212             | 1,058,026      |  |
| Mixed                | 10,298                     | 1,369,798    | 4,129,401         | 10,298        | 5,499,199          | 5,509,497      |  |
| Steeplechase/Harness | 0                          | 398,773      | 1,468,501         | 0             | 1,867,274          | 1,867,274      |  |
| OTW (See Note 2)     | 1,270,973                  | 10,608,481   | 16,329,909        | 1,270,973     | 26,938,390         | 28,209,363     |  |
| NET WAGERED          | \$13,972,200               | \$28,971,787 | \$60,632,319      | \$13,972,200  | \$89,604,106       | \$103,576,306  |  |