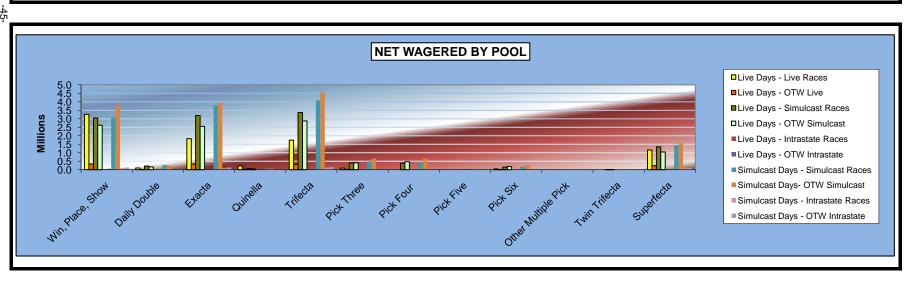

#### OKLAHOMA HORSE RACING COMMISSION STATISTICAL REPORT OF OPERATIONS ALL TRACKS - LIVE DAYS AND SIMULCAST DAYS NET WAGERED BY POOL FOR THE CALENDAR YEAR 2008

|                     |                      |             | Live Day     | /S           |           |           |              | Simulcast    | Days        |           |              |              |               |
|---------------------|----------------------|-------------|--------------|--------------|-----------|-----------|--------------|--------------|-------------|-----------|--------------|--------------|---------------|
|                     | Live Ra              | ices        | Simulcas     | t Races      | Intras    | tate      | Simulcas     | st Races     | Intras      | tate      | Tot          | tal          | Grand         |
|                     | On-Track             | OTW         | On-Track     | OTW          | On-Track  | OTW       | On-Track     | OTW          | On-Track    | OTW       | On-Track     | OTW          | Total         |
| Win, Place, Show    | \$5,217,551          | \$338,178   | \$4,886,189  | \$2,619,236  | \$89,078  | \$61,726  | \$10,901,447 | \$3,809,051  | \$638,690   | \$137,699 | \$21,732,955 | \$6,965,890  | \$28,698,845  |
| Daily Double        | 161,375              | 18,226      | 311,741      | 172,041      | 3,773     | 1,653     | 834,923      | 243,610      | 53,964      | 3,504     | 1,365,776    | 439,034      | 1,804,810     |
| Exacta              | 2,490,028            | 327,071     | 4,810,153    | 2,553,035    | 63,192    | 48,996    | 11,817,505   | 3,935,960    | 573,202     | 133,079   | 19,754,080   | 6,998,141    | 26,752,221    |
| Quinella            | 578,058              | 26,025      | 130,049      | 43,765       | 18,777    | 16,125    | 318,063      | 63,095       | 166,852     | 21,241    | 1,211,799    | 170,251      | 1,382,050     |
| Trifecta            | 2,512,132            | 299,586     | 4,698,714    | 2,869,527    | 78,125    | 59,459    | 10,652,308   | 4,559,148    | 590,345     | 149,990   | 18,531,624   | 7,937,710    | 26,469,334    |
| Pick Three          | 101,590              | 20,257      | 507,349      | 402,200      | 4,164     | 204       | 1,070,982    | 659,276      | 22,082      | 1,576     | 1,706,167    | 1,083,513    | 2,789,680     |
| Pick Four           | 3,021                | 0           | 499,050      | 473,427      | 785       | 27,130    | 1,000,960    | 642,797      | 9,398       | 9,094     | 1,513,214    | 1,152,448    | 2,665,662     |
| Pick Five           | 0                    | 0           | 0            | 0            | 0         | 0         | 0            | 0            | 0           | 0         | 0            | 0            | 0             |
| Pick Six            | 50,523               | 10,521      | 197,890      | 184,371      | 32        | 9         | 379,194      | 281,784      | 2,032       | 80        | 629,671      | 476,765      | 1,106,436     |
| Other Multiple Pick | 94                   | 0           | 0            | 0            | 0         | 0         | 0            | 0            | 0           | 0         | 94           | 0            | 94            |
| Twin Trifecta       | 0                    | 0           | 3,281        | 7,237        | 0         | 0         | 3,581        | 3,226        | 0           | 0         | 6,862        | 10,463       | 17,325        |
| Superfecta          | 1,586,855            | 231,109     | 1,997,254    | 1,040,456    | 63,712    | 27,884    | 4,741,942    | 1,573,537    | 524,938     | 102,162   | 8,914,701    | 2,975,148    | 11,889,849    |
| NET WAGERED         | \$12.701.22 <b>7</b> | \$1,270,973 | \$18.041.670 | \$10.365,295 | \$321.638 | \$243.186 | \$41.720.905 | \$15.771.484 | \$2,581,503 | \$558.425 | \$75.366.943 | \$28,209,363 | \$103,576,306 |