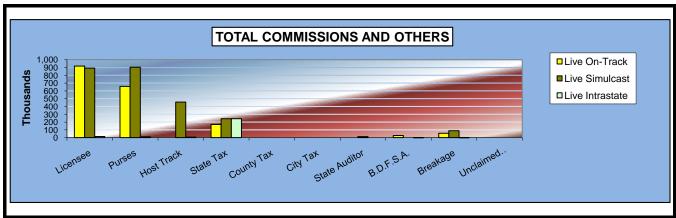

#### OKLAHOMA HORSE RACING COMMISSION STATISTICAL REPORT OF OPERATIONS ALL TRACKS - LIVE RACE DAYS AND SIMULCAST DAYS DISTRIBUTION SUMMARY OF NET WAGERED-LIVE DAYS FOR THE CALENDAR YEAR 2008

|                              |                 |                | Live Da         | ys              |              |              |                 |
|------------------------------|-----------------|----------------|-----------------|-----------------|--------------|--------------|-----------------|
|                              | Liv             | е              | Simu            | lcast           | Intra        | state        | Grand           |
|                              | On-Track        | OTW            | On-Track        | OTW             | On-Track     | OTW          | Total           |
|                              |                 |                |                 |                 |              |              |                 |
| NET WAGERED                  | \$12,701,227.10 | \$1,270,973.00 | \$18,041,669.30 | \$10,365,293.40 | \$321,638.20 | \$243,187.90 | \$42,943,988.90 |
| COMMISSIONS:                 |                 |                |                 |                 |              |              |                 |
| Licensee                     | 1,423,422.49    | 146,510.30     | 1,365,240.44    | 738,379.61      | 28,954.82    | 14,123.31    | 3,716,630.97    |
| Purses                       | 961,750.85      | 89,271.78      | 1,312,020.19    | 731,875.94      | 21,428.65    | 11,983.18    | 3,128,330.59    |
| Host Track                   | 0.00            | 0.00           | 709,241.57      | 379,403.49      | 12,036.18    | 6,176.57     | 1,106,857.81    |
| State Tax                    | 215,474.50      | 25,419.46      | 294,202.87      | 208,778.93      | 6,432.82     | 3,390.69     | 753,699.27      |
| County Tax                   | 0.00            | 5,719.38       | 0.00            | 46,643.81       | 0.00         | 1,094.35     | 53,457.54       |
| City Tax                     | 0.00            | 5,719.38       | 0.00            | 46,643.81       | 0.00         | 1,094.35     | 53,457.54       |
| State Auditor                | 0.00            | 1,270.97       | 18,041.67       | 10,365.29       | 0.00         | 243.19       | 29,921.12       |
| Breeding Development Fund    |                 |                |                 |                 |              |              |                 |
| Special Account (B.D.F.S.A.) | 42,513.17       | 0.00           | 0.00            | 0.00            | 956.89       | 0.00         | 43,470.06       |
| OTHERS:                      |                 |                |                 |                 |              |              |                 |
| Breakage                     | 86,700.93       | 0.00           | 117,446.97      | 0.00            | 2,277.56     | 0.00         | 206,425.46      |
| Unclaimed Tickets            | 0.00            | 0.00           | 0.00            | 0.00            | 0.00         | 0.00         | 0.00            |
| TOTAL COMMISSIONS            |                 |                |                 |                 |              |              |                 |
| AND OTHERS:                  | \$2,729,861.94  | \$273,911.27   | \$3,816,193.71  | \$2,162,090.88  | \$72,086.92  | \$38,105.64  | \$9,092,250.36  |
| NET PAID TO THE PUBLIC       | \$9,971,365.16  | \$997,061.73   | \$14,225,475.59 | \$8,203,202.52  | \$249,551.28 | \$205,082.26 | \$33,851,738.54 |