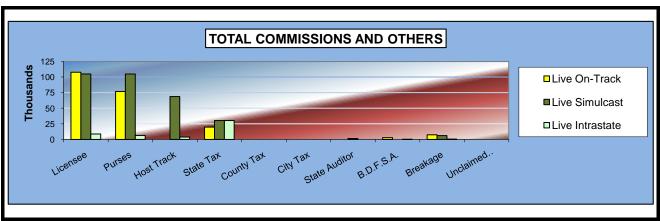

#### OKLAHOMA HORSE RACING COMMISSION STATISTICAL REPORT OF OPERATIONS BLUE RIBBON DOWNS - LIVE RACE DAYS AND SIMULCAST DAYS DISTRIBUTION SUMMARY OF NET WAGERED-LIVE DAYS FOR THE CALENDAR YEAR 2008

|                              |              |        | Live Day       | S      |             |        |                |
|------------------------------|--------------|--------|----------------|--------|-------------|--------|----------------|
|                              | Live         |        | Simulc         | ast    | Intras      | tate   | Grand          |
|                              | On-Track     | OTW    | On-Track       | OTW    | On-Track    | OTW    | Total          |
|                              |              |        |                |        |             |        |                |
| NET WAGERED                  | \$984,331.60 | \$0.00 | \$1,508,629.20 | \$0.00 | \$97,995.70 | \$0.00 | \$2,590,956.50 |
| COMMISSIONS:                 |              |        |                |        |             |        |                |
| Licensee                     | 107,902.09   | 0.00   | 105,027.90     | 0.00   | 8,637.67    | 0.00   | 221,567.66     |
| Purses                       | 77,000.36    | 0.00   | 105,031.20     | 0.00   | 6,340.03    | 0.00   | 188,371.59     |
| Host Track                   | 0.00         | 0.00   | 68,733.26      | 0.00   | 3,861.68    | 0.00   | 72,594.94      |
| State Tax                    | 19,686.71    | 0.00   | 30,172.55      | 0.00   | 1,959.97    | 0.00   | 51,819.23      |
| County Tax                   | 0.00         | 0.00   | 0.00           | 0.00   | 0.00        | 0.00   | 0.00           |
| City Tax                     | 0.00         | 0.00   | 0.00           | 0.00   | 0.00        | 0.00   | 0.00           |
| State Auditor                | 0.00         | 0.00   | 1,508.63       | 0.00   | 0.00        | 0.00   | 1,508.63       |
| Breeding Development Fund    |              |        |                |        |             |        |                |
| Special Account (B.D.F.S.A.) | 2,823.91     | 0.00   | 0.00           | 0.00   | 273.09      | 0.00   | 3,097.00       |
| OTHERS:                      |              |        |                |        |             |        |                |
| Breakage                     | 7,419.96     | 0.00   | 6,270.48       | 0.00   | 427.30      | 0.00   | 14,117.74      |
| Unclaimed Tickets            | 0.00         | 0.00   | 0.00           | 0.00   | 0.00        | 0.00   | 0.00           |
| TOTAL COMMISSIONS            |              |        |                |        |             |        |                |
| AND OTHERS:                  | \$214,833.03 | \$0.00 | \$316,744.02   | \$0.00 | \$21,499.74 | \$0.00 | \$553,076.79   |
| NET PAID TO THE PUBLIC       | \$769,498.57 | \$0.00 | \$1,191,885.18 | \$0.00 | \$76,495.96 | \$0.00 | \$2,037,879.71 |