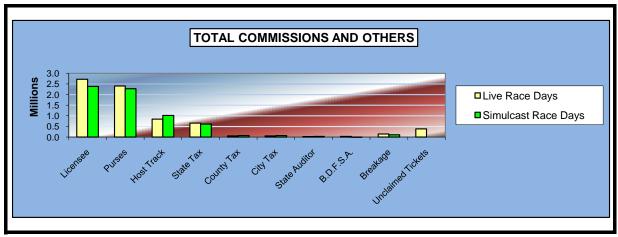

#### OKLAHOMA HORSE RACING COMMISSION STATISTICAL REPORT OF OPERATIONS ALL TRACKS - LIVE RACE DAYS AND SIMULCAST DAYS DISTRIBUTION SUMMARY OF NET WAGERED FOR THE CALENDAR YEAR 2008

|                                         | Live<br>Days    | Simulcast<br>Days | Total            | Guest<br>Facilities<br>(See Note 1) | Grand<br>Total   |
|-----------------------------------------|-----------------|-------------------|------------------|-------------------------------------|------------------|
| NET WAGERED                             | \$42,943,988.90 | \$60,632,316.75   | \$103,576,305.65 | \$65,490,464.60                     | \$169,066,770.25 |
| COMMISSIONS:                            | , , ,           | . , ,             |                  | , , ,                               | . , ,            |
| Licensee                                | 3,716,630.97    | 4,991,369.27      | 8,708,000.24     | 1,059,353.04                        | 9,767,353.28     |
| Purses                                  | 3,128,330.59    | 4,453,407.84      | 7,581,738.43     | 754,177.45                          | 8,335,915.88     |
| Host Track                              | 1,106,857.81    | 2,253,577.80      | 3,360,435.61     | 0.00                                | 3,360,435.61     |
| State Tax                               | 753,699.27      | 764,719.50        | 1,518,418.77     | 173,214.56                          | 1,691,633.33     |
| County Tax                              | 53,457.54       | 73,484.59         | 126,942.13       | 0.00                                | 126,942.13       |
| City Tax                                | 53,457.54       | 73,484.59         | 126,942.13       | 0.00                                | 126,942.13       |
| State Auditor Breeding Development Fund | 29,921.12       | 57,384.27         | 87,305.39        | 0.00                                | 87,305.39        |
| Special Account (B.D.F.S.A.)            | 43,470.06       | 3,297.15          | 46,767.21        | 31,356.33                           | 78,123.54        |
| OTHERS:                                 |                 |                   |                  |                                     |                  |
| Breakage                                | 206,425.46      | 246,802.81        | 453,228.27       | 0.00                                | 453,228.27       |
| Unclaimed Tickets                       | 654,302.92      | 0.00              | 654,302.92       | 0.00                                | 654,302.92       |
| TOTAL COMMISSIONS                       |                 |                   |                  |                                     |                  |
| AND OTHERS:                             | \$9,746,553.28  | \$12,917,527.82   | \$22,664,081.10  | \$2,018,101.38                      | \$24,682,182.48  |
| NET PAID TO THE PUBLIC                  | \$33,197,435.62 | \$47,714,788.93   | \$80,912,224.55  |                                     |                  |