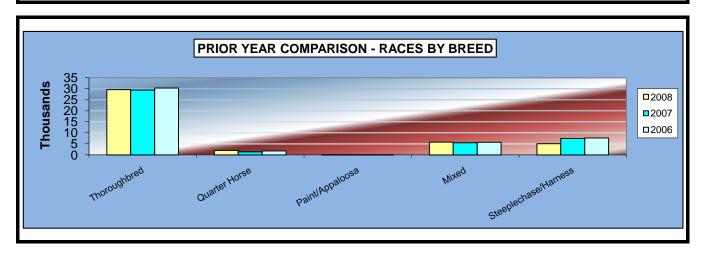

#### OKLAHOMA HORSE RACING COMMISSION STATISTICAL REPORT OF OPERATIONS ALL TRACKS-LIVE RACE DAYS AND SIMULCAST DAYS PRIOR YEAR COMPARISON - NUMBER OF RACES BY BREED FOR THE CALENDAR YEAR 2008

|                      | 2008    | 2007    | 2006    | 2008 to 2007<br>Increase<br>(Decrease) | %<br>Change | 2007 to 2006<br>increase<br>(Decrease) | %<br>Change |
|----------------------|---------|---------|---------|----------------------------------------|-------------|----------------------------------------|-------------|
|                      |         |         |         |                                        |             |                                        |             |
| Thoroughbred         | 134,856 | 140,092 | 146,299 | (5,236)                                | -3.74%      | (6,207)                                | -4.24%      |
| Quarter Horse        | 7,298   | 6,220   | 6,848   | 1,078                                  | 17.33%      | (628)                                  | -9.17%      |
| Paint/Appaloosa      | 283     | 253     | 240     | 30                                     | 11.86%      | 13                                     | 5.42%       |
| Mixed                | 22,583  | 21,436  | 22,485  | 1,147                                  | 5.35%       | (1,049)                                | -4.67%      |
| Steeplechase/Harness | 25,446  | 30,848  | 33,972  | (5,402)                                | -17.51%     | (3,124)                                | -9.20%      |
| OTW (See Note 2)     | 0       | 0       | 0       | 0                                      | 0.00%       | 0                                      | 0.00%       |
| TOTAL RACES          | 190,466 | 198,849 | 209,844 | (8,383)                                | -4.22%      | (10,995)                               | -5.24%      |