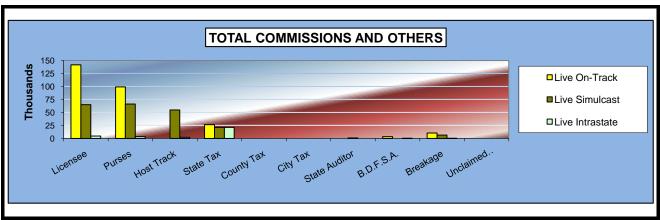

#### OKLAHOMA HORSE RACING COMMISSION STATISTICAL REPORT OF OPERATIONS ALL TRACKS - LIVE RACE DAYS AND SIMULCAST DAYS DISTRIBUTION SUMMARY OF NET WAGERED FOR THE CALENDAR YEAR 2008

|                                         | Live<br>Days    | Simulcast<br>Days | Total            | Guest<br>Facilities<br>(See Note 1) | Grand<br>Total   |
|-----------------------------------------|-----------------|-------------------|------------------|-------------------------------------|------------------|
| NET WAGERED                             | \$42,943,988.90 | \$60,632,316.75   | \$103,576,305.65 | \$65,490,464.60                     | \$169,066,770.25 |
| COMMISSIONS:                            | , , ,           | . , ,             |                  | , , ,                               | . , ,            |
| Licensee                                | 3,716,630.97    | 4,991,369.27      | 8,708,000.24     | 1,059,353.04                        | 9,767,353.28     |
| Purses                                  | 3,128,330.59    | 4,453,407.84      | 7,581,738.43     | 754,177.45                          | 8,335,915.88     |
| Host Track                              | 1,106,857.81    | 2,253,577.80      | 3,360,435.61     | 0.00                                | 3,360,435.61     |
| State Tax                               | 753,699.27      | 764,719.50        | 1,518,418.77     | 173,214.56                          | 1,691,633.33     |
| County Tax                              | 53,457.54       | 73,484.59         | 126,942.13       | 0.00                                | 126,942.13       |
| City Tax                                | 53,457.54       | 73,484.59         | 126,942.13       | 0.00                                | 126,942.13       |
| State Auditor Breeding Development Fund | 29,921.12       | 57,384.27         | 87,305.39        | 0.00                                | 87,305.39        |
| Special Account (B.D.F.S.A.)            | 43,470.06       | 3,297.15          | 46,767.21        | 31,356.33                           | 78,123.54        |
| OTHERS:                                 |                 |                   |                  |                                     |                  |
| Breakage                                | 206,425.46      | 246,802.81        | 453,228.27       | 0.00                                | 453,228.27       |
| Unclaimed Tickets                       | 654,302.92      | 0.00              | 654,302.92       | 0.00                                | 654,302.92       |
| TOTAL COMMISSIONS                       |                 |                   |                  |                                     |                  |
| AND OTHERS:                             | \$9,746,553.28  | \$12,917,527.82   | \$22,664,081.10  | \$2,018,101.38                      | \$24,682,182.48  |
| NET PAID TO THE PUBLIC                  | \$33,197,435.62 | \$47,714,788.93   | \$80,912,224.55  |                                     |                  |