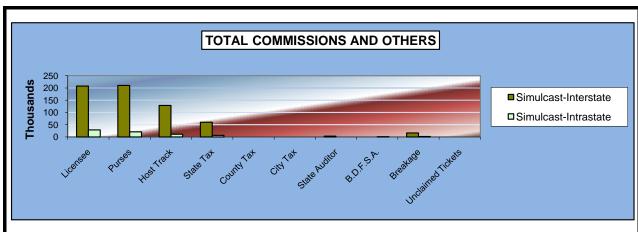

#### OKLAHOMA HORSE RACING COMMISSION STATISTICAL REPORT OF OPERATIONS ALL TRACKS - LIVE RACE DAYS AND SIMULCAST DAYS DISTRIBUTION SUMMARY OF NET WAGERED FOR THE CALENDAR YEAR 2008

|                                         | Live<br>Days    | Simulcast<br>Days | Total            | Guest<br>Facilities<br>(See Note 1) | Grand<br>Total   |
|-----------------------------------------|-----------------|-------------------|------------------|-------------------------------------|------------------|
| NET WAGERED                             | \$42,943,988.90 | \$60,632,316.75   | \$103,576,305.65 | \$65,490,464.60                     | \$169,066,770.25 |
| COMMISSIONS:                            | , , ,           | . , ,             |                  | , , ,                               | . , ,            |
| Licensee                                | 3,716,630.97    | 4,991,369.27      | 8,708,000.24     | 1,059,353.04                        | 9,767,353.28     |
| Purses                                  | 3,128,330.59    | 4,453,407.84      | 7,581,738.43     | 754,177.45                          | 8,335,915.88     |
| Host Track                              | 1,106,857.81    | 2,253,577.80      | 3,360,435.61     | 0.00                                | 3,360,435.61     |
| State Tax                               | 753,699.27      | 764,719.50        | 1,518,418.77     | 173,214.56                          | 1,691,633.33     |
| County Tax                              | 53,457.54       | 73,484.59         | 126,942.13       | 0.00                                | 126,942.13       |
| City Tax                                | 53,457.54       | 73,484.59         | 126,942.13       | 0.00                                | 126,942.13       |
| State Auditor Breeding Development Fund | 29,921.12       | 57,384.27         | 87,305.39        | 0.00                                | 87,305.39        |
| Special Account (B.D.F.S.A.)            | 43,470.06       | 3,297.15          | 46,767.21        | 31,356.33                           | 78,123.54        |
| OTHERS:                                 |                 |                   |                  |                                     |                  |
| Breakage                                | 206,425.46      | 246,802.81        | 453,228.27       | 0.00                                | 453,228.27       |
| Unclaimed Tickets                       | 654,302.92      | 0.00              | 654,302.92       | 0.00                                | 654,302.92       |
| TOTAL COMMISSIONS                       |                 |                   |                  |                                     |                  |
| AND OTHERS:                             | \$9,746,553.28  | \$12,917,527.82   | \$22,664,081.10  | \$2,018,101.38                      | \$24,682,182.48  |
| NET PAID TO THE PUBLIC                  | \$33,197,435.62 | \$47,714,788.93   | \$80,912,224.55  |                                     |                  |