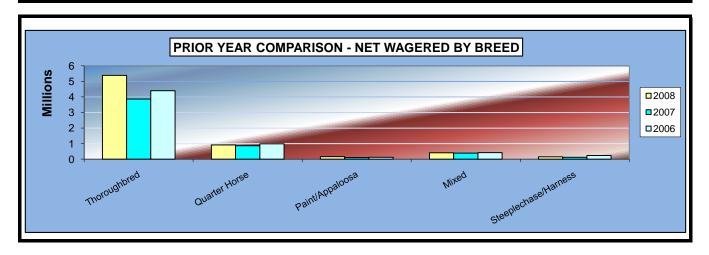

#### OKLAHOMA HORSE RACING COMMISSION STATISTICAL REPORT OF OPERATIONS ALL TRACKS-LIVE RACE DAYS AND SIMULCAST DAYS PRIOR YEAR COMPARISON - NET WAGERED BY BREED FOR THE CALENDAR YEAR 2008

|                      | 2008          | 2007          | 2006          | 2008 to 2007<br>Increase<br>(Decrease) | %<br>Change | 2007 to 2006<br>increase<br>(Decrease) | %<br>Change |
|----------------------|---------------|---------------|---------------|----------------------------------------|-------------|----------------------------------------|-------------|
|                      |               |               |               |                                        |             |                                        |             |
| Thoroughbred         | \$60,301,315  | \$57,550,429  | \$62,294,610  | \$2,750,886                            | 4.78%       | (\$4,744,181)                          | -7.62%      |
| Quarter Horse        | 6,630,831     | 6,846,995     | 7,646,458     | (216,164.00)                           | -3.16%      | (799,463)                              | -10.46%     |
| Paint/Appaloosa      | 1,058,026     | 1,005,350     | 996,846       | 52,676.00                              | 5.24%       | 8,504                                  | 0.85%       |
| Mixed                | 5,509,497     | 5,642,963     | 5,378,771     | (133,466.00)                           | -2.37%      | 264,192                                | 4.91%       |
| Steeplechase/Harness | 1,867,274     | 2,343,435     | 3,345,306     | (476,161.00)                           | -20.32%     | (1,001,871)                            | -29.95%     |
| OTW (See Note 2)     | 28,209,363    | 28,646,632    | 26,537,586    | (437,269.00)                           | -1.53%      | 2,109,046                              | 7.95%       |
| NET WAGERED          | \$103,576,306 | \$102,035,804 | \$106,199,577 | \$1,540,502                            | 1.51%       | (\$4,163,773)                          | -3.92%      |