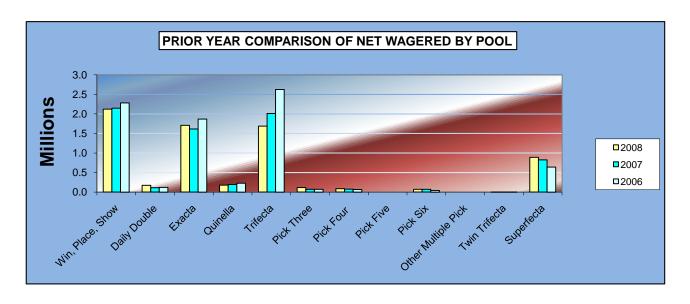

#### OKLAHOMA HORSE RACING COMMISSION STATISTICAL REPORT OF OPERATIONS ALL TRACKS-LIVE RACE DAYS AND SIMULCAST DAYS PRIOR YEAR COMPARISON - NET WAGERED BY POOL FOR THE CALENDAR YEAR 2008

|                     | 2008          | 2007          | 2006          | 2008 to 2007<br>Increase<br>(Decrease) | %<br>Change | 2007 to 2006<br>increase<br>(Decrease) | %<br>Change |
|---------------------|---------------|---------------|---------------|----------------------------------------|-------------|----------------------------------------|-------------|
| Win, Place, Show    | \$28,698,845  | \$28,296,566  | \$29,001,040  | \$402,279                              | 1.42%       | (\$704,474)                            | -2.43%      |
| Daily Double        | 1,804,810     | 1,502,505     | 1,402,116     | 302,305                                | 20.12%      | 100,389                                | 7.16%       |
| Exacta              | 26,752,221    | 25,429,995    | 26,953,752    | 1,322,226                              | 5.20%       | (1,523,757)                            | -5.65%      |
| Quinella            | 1,382,050     | 1,495,456     | 1,638,163     | (113,406)                              | -7.58%      | (142,707)                              | -8.71%      |
| Trifecta            | 26,469,334    | 27,995,195    | 31,318,923    | (1,525,861)                            | -5.45%      | (3,323,728)                            | -10.61%     |
| Pick Three          | 2,789,680     | 2,667,205     | 2,606,163     | 122,475                                | 4.59%       | 61,042                                 | 2.34%       |
| Pick Four           | 2,665,662     | 2,443,555     | 2,023,846     | 222,107                                | 9.09%       | 419,709.00                             | 20.74%      |
| Pick Five           | 0             | 0             | 0             | 0                                      | 0.00%       | 0.00                                   | 0.00%       |
| Pick Six            | 1,106,436     | 1,159,691     | 1,076,070     | (53,255)                               | -4.59%      | 83,621.00                              | 7.77%       |
| Other Multiple Pick | 94            | 0             | 0             | 94                                     | 0.00%       | 0.00                                   | 0.00%       |
| Twin Trifecta       | 17,325        | 29,658        | 17,127        | (12,333)                               | -41.58%     | 12,531.00                              | 73.17%      |
| Superfecta          | 11,889,849    | 11,015,978    | 10,162,377    | 873,871                                | 7.93%       | 853,601.00                             | 8.40%       |
| NET WAGERED         | \$103,576,306 | \$102,035,804 | \$106,199,577 | \$1,540,502                            | 1.51%       | (\$4,163,773)                          | -3.92%      |