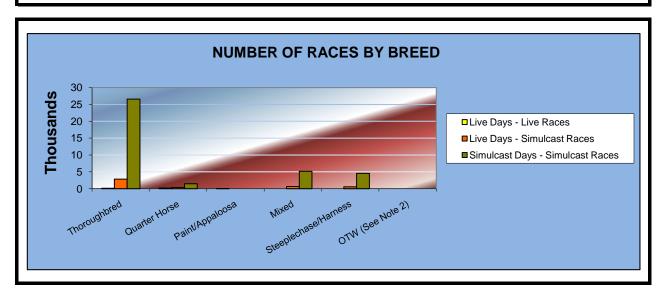

#### OKLAHOMA HORSE RACING COMMISSION STATISTICAL REPORT OF OPERATIONS ALL TRACKS - LIVE RACE DAYS AND SIMULCAST DAYS NUMBER OF RACES BY BREED FOR THE CALENDAR YEAR 2008

|                      | Live D                        | ays    |                   | Total         | Total              |                |  |
|----------------------|-------------------------------|--------|-------------------|---------------|--------------------|----------------|--|
|                      | Live Simulcast<br>Races Races |        | Simulcast<br>Days | Live<br>Races | Simulcast<br>Races | Grand<br>Total |  |
|                      |                               |        |                   |               |                    | _              |  |
| Thoroughbred         | 1,266                         | 29,728 | 103,862           | 1,266         | 133,590            | 134,856        |  |
| Quarter Horse        | 1,116                         | 2,026  | 4,156             | 1,116         | 6,182              | 7,298          |  |
| Paint/Appaloosa      | 271                           | 0      | 12                | 271           | 12                 | 283            |  |
| Mixed                | 5                             | 5,342  | 17,236            | 5             | 22,578             | 22,583         |  |
| Steeplechase/Harness | 0                             | 5,633  | 19,813            | 0             | 25,446             | 25,446         |  |
| OTW (See Note 2)     | 0                             | 0      | 0                 | 0             | 0                  | (              |  |
| TOTAL RACES          | 2,658                         | 42,729 | 145,079           | 2,658         | 187,808            | 190,466        |  |