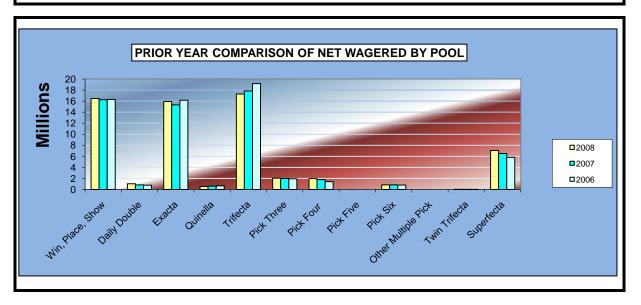

#### OKLAHOMA HORSE RACING COMMISSION STATISTICAL REPORT OF OPERATIONS ALL TRACKS-LIVE RACE DAYS AND SIMULCAST DAYS PRIOR YEAR COMPARISON - NET WAGERED BY POOL FOR THE CALENDAR YEAR 2008

|                     | 2008          | 2007          | 2006          | 2008 to 2007<br>Increase<br>(Decrease) | %<br>Change | 2007 to 2006<br>increase<br>(Decrease) | %<br>Change |
|---------------------|---------------|---------------|---------------|----------------------------------------|-------------|----------------------------------------|-------------|
| Win, Place, Show    | \$28,698,845  | \$28,296,566  | \$29,001,040  | \$402,279                              | 1.42%       | (\$704,474)                            | -2.43%      |
| Daily Double        | 1,804,810     | 1,502,505     | 1,402,116     | 302,305                                | 20.12%      | 100,389                                | 7.16%       |
| Exacta              | 26,752,221    | 25,429,995    | 26,953,752    | 1,322,226                              | 5.20%       | (1,523,757)                            | -5.65%      |
| Quinella            | 1,382,050     | 1,495,456     | 1,638,163     | (113,406)                              | -7.58%      | (142,707)                              | -8.71%      |
| Trifecta            | 26,469,334    | 27,995,195    | 31,318,923    | (1,525,861)                            | -5.45%      | (3,323,728)                            | -10.61%     |
| Pick Three          | 2,789,680     | 2,667,205     | 2,606,163     | 122,475                                | 4.59%       | 61,042                                 | 2.34%       |
| Pick Four           | 2,665,662     | 2,443,555     | 2,023,846     | 222,107                                | 9.09%       | 419,709.00                             | 20.74%      |
| Pick Five           | 0             | 0             | 0             | 0                                      | 0.00%       | 0.00                                   | 0.00%       |
| Pick Six            | 1,106,436     | 1,159,691     | 1,076,070     | (53,255)                               | -4.59%      | 83,621.00                              | 7.77%       |
| Other Multiple Pick | 94            | 0             | 0             | 94                                     | 0.00%       | 0.00                                   | 0.00%       |
| Twin Trifecta       | 17,325        | 29,658        | 17,127        | (12,333)                               | -41.58%     | 12,531.00                              | 73.17%      |
| Superfecta          | 11,889,849    | 11,015,978    | 10,162,377    | 873,871                                | 7.93%       | 853,601.00                             | 8.40%       |
| NET WAGERED         | \$103,576,306 | \$102,035,804 | \$106,199,577 | \$1,540,502                            | 1.51%       | (\$4,163,773)                          | -3.92%      |