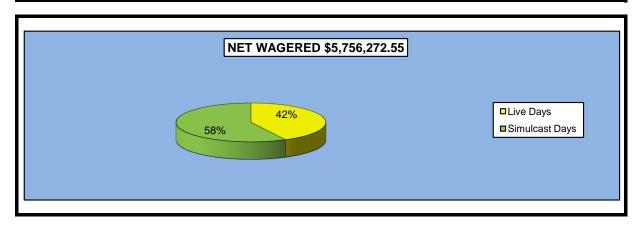

#### OKLAHOMA HORSE RACING COMMISSION STATISTICAL REPORT OF OPERATIONS ALL TRACKS - LIVE RACE DAYS AND SIMULCAST DAYS DISTRIBUTION SUMMARY OF NET WAGERED FOR THE CALENDAR YEAR 2008

|                                         | Live<br>Days    | Simulcast<br>Days | Total            | Guest<br>Facilities<br>(See Note 1) | Grand<br>Total   |
|-----------------------------------------|-----------------|-------------------|------------------|-------------------------------------|------------------|
| NET WAGERED                             | \$42,943,988.90 | \$60,632,316.75   | \$103,576,305.65 | \$65,490,464.60                     | \$169,066,770.25 |
| COMMISSIONS:                            | , , ,           | . , ,             |                  | , , ,                               | . , ,            |
| Licensee                                | 3,716,630.97    | 4,991,369.27      | 8,708,000.24     | 1,059,353.04                        | 9,767,353.28     |
| Purses                                  | 3,128,330.59    | 4,453,407.84      | 7,581,738.43     | 754,177.45                          | 8,335,915.88     |
| Host Track                              | 1,106,857.81    | 2,253,577.80      | 3,360,435.61     | 0.00                                | 3,360,435.61     |
| State Tax                               | 753,699.27      | 764,719.50        | 1,518,418.77     | 173,214.56                          | 1,691,633.33     |
| County Tax                              | 53,457.54       | 73,484.59         | 126,942.13       | 0.00                                | 126,942.13       |
| City Tax                                | 53,457.54       | 73,484.59         | 126,942.13       | 0.00                                | 126,942.13       |
| State Auditor Breeding Development Fund | 29,921.12       | 57,384.27         | 87,305.39        | 0.00                                | 87,305.39        |
| Special Account (B.D.F.S.A.)            | 43,470.06       | 3,297.15          | 46,767.21        | 31,356.33                           | 78,123.54        |
| OTHERS:                                 |                 |                   |                  |                                     |                  |
| Breakage                                | 206,425.46      | 246,802.81        | 453,228.27       | 0.00                                | 453,228.27       |
| Unclaimed Tickets                       | 654,302.92      | 0.00              | 654,302.92       | 0.00                                | 654,302.92       |
| TOTAL COMMISSIONS                       |                 |                   |                  |                                     |                  |
| AND OTHERS:                             | \$9,746,553.28  | \$12,917,527.82   | \$22,664,081.10  | \$2,018,101.38                      | \$24,682,182.48  |
| NET PAID TO THE PUBLIC                  | \$33,197,435.62 | \$47,714,788.93   | \$80,912,224.55  |                                     |                  |