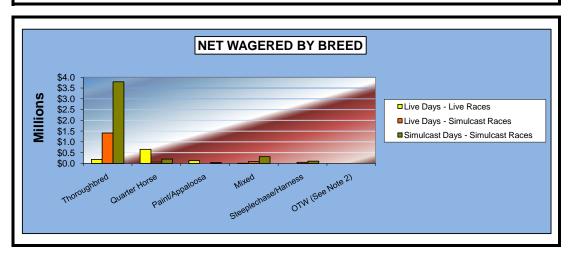

#### OKLAHOMA HORSE RACING COMMISSION STATISTICAL REPORT OF OPERATIONS BLUE RIBBON DOWNS - LIVE RACE DAYS AND SIMULCAST DAYS NET WAGERED BY BREED FOR THE CALENDAR YEAR 2008

|                      | Live D        | ays                |                   | Total         | Total              |                |
|----------------------|---------------|--------------------|-------------------|---------------|--------------------|----------------|
|                      | Live<br>Races | Simulcast<br>Races | Simulcast<br>Days | Live<br>Races | Simulcast<br>Races | Grand<br>Total |
|                      |               |                    |                   |               |                    |                |
| Thoroughbred         | \$188,364     | \$1,412,333        | \$3,792,856       | \$188,364     | \$5,205,189        | \$5,393,553    |
| Quarter Horse        | 657,318       | 61,520             | 198,977           | 657,318       | 260,497            | 917,815        |
| Paint/Appaloosa      | 128,351       | 0                  | 37,102            | 128,351       | 37,102             | 165,453        |
| Mixed                | 10,298        | 84,086             | 313,972           | 10,298        | 398,058            | 408,356        |
| Steeplechase/Harness | 0             | 48,687             | 104,702           | 0             | 153,389            | 153,389        |
| OTW (See Note 2)     | 0             | 0                  | 0                 | 0             | 0                  | (              |
| NET WAGERED          | \$984,331     | \$1,606,626        | \$4.447.609       | \$984.331     | \$6.054.235        | \$7,038,566    |