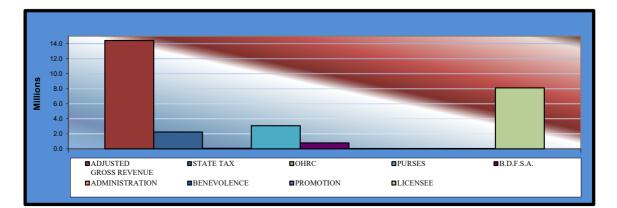

Gaming at Oklahoma Horse Racing Tracks Will Rogers Downs and Remington Park Prior Twelve Month Graph April 2022

Cindy Byrd, CPA | State Auditor & Inspector 2300 N. Lincoln Blvd., Room 123, Oklahoma City, OK 73105 | 405.521.3495 | www.sai.ok.gov

# Gaming at Oklahoma Horse Racing Tracks Will Rogers Downs and Remington Park Total Gaming Revenue April 2022

|                                  | TOTAL                  | WILL<br>ROGERS<br>DOWNS | REMINGTON<br>PARK      |
|----------------------------------|------------------------|-------------------------|------------------------|
| Gaming Days This Month           | 60                     | 30                      | 30                     |
| Adjusted Gross Revenue           | <u>\$14,416,057.87</u> | <u>\$2,238,761.59</u>   | <u>\$12,177,296.28</u> |
| State Tax                        |                        |                         |                        |
| General Revenue Fund             | 269,512.48             | 26,865.14               | 242,647.34             |
| Education Reform                 | 1,976,424.85           | 197,011.01              | 1,779,413.84           |
| Oklahoma Horse Racing Commission | 72,080.28              | 11,193.80               | 60,886.48              |
| Purse Fund                       |                        |                         |                        |
| Purses                           |                        |                         |                        |
| Thoroughbred                     | 1,620,510.43           | 241,030.67              | 1,379,479.76           |
| Quarterhorse                     | 1,307,971.96           | 220,667.74              | 1,087,304.22           |
| Paint & Appaloosa                | 157,325.70             | 24,518.64               | 132,807.06             |
| Breeding Development Fund        |                        |                         |                        |
| Special Account                  |                        |                         |                        |
| Thoroughbred                     | 320,408.62             | 29,089.91               | 291,318.71             |
| Quarterhorse                     | 438,855.18             | 22,440.79               | 416,414.39             |
| Paint & Appaloosa                | 36,766.21              | 2,493.42                | 34,272.79              |
| Administration                   | /                      |                         |                        |
| Thoroughbred                     | 19,906.86              | 2,770.47                | 17,136.39              |
| Quarterhorse                     | 17,916.18              | 2,493.42                | 15,422.76              |
| Paint & Appaloosa                | 1,990.69               | 277.05                  | 1,713.64               |
| Benevolence                      | 0.050.40               | 4 005 00                | 0 500 00               |
| Thoroughbred                     | 9,953.43               | 1,385.23                | 8,568.20               |
| Quarterhorse                     | 8,958.09               | 1,246.71                | 7,711.38               |
| Paint & Appaloosa                | 995.34                 | 138.52                  | 856.82                 |
| Promotions                       | 40,000,00              | 0 770 47                | 47 400 00              |
| Thoroughbred                     | 19,906.86              | 2,770.47                | 17,136.39              |
| Quarterhorse                     | 17,916.18              | 2,493.42                | 15,422.76              |
| Paint & Appaloosa                | 1,990.69               | 277.05                  | 1,713.64               |
| Licensee                         | \$8,116,667.84         | \$1,449,598.13          | \$6,667,069.71         |