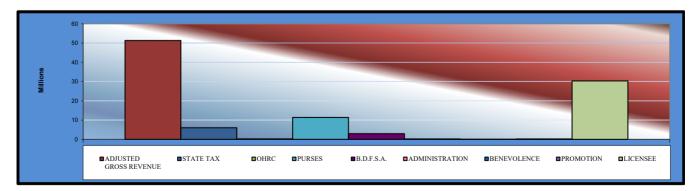

### Gaming at Oklahoma Horse Racing Tracks Will Rogers Downs and Remington Park Year to Date Gaming Totals Comparison April 2022

| Gaming Days This Year            | WILL<br>ROGERS<br><u>DOWNS</u><br>117 | REMINGTON<br>PARK<br>117 | <b>2022</b><br><u>TOTAL</u><br>234 | <b>2021</b><br><u>TOTAL</u><br>234 | %<br><u>CHANGE</u><br>0.00% |
|----------------------------------|---------------------------------------|--------------------------|------------------------------------|------------------------------------|-----------------------------|
| Adjusted Gross Revenue           | <u>\$7,400,331.72</u>                 | <u>\$43,909,334.91</u>   | <u>\$51,309,666.63</u>             | <u>\$47,046,591.20</u>             | 9.06%                       |
| State Tax                        |                                       |                          |                                    |                                    |                             |
| General Revenue Fund             | 88,803.97                             | 633,824.03               | 722,628.00                         | 626,927.91                         | 15.26%                      |
| Education Reform                 | 651,229.19                            | 4,648,042.93             | 5,299,272.12                       | 4,597,471.31                       | 15.26%                      |
| Oklahoma Horse Racing Commission | 37,001.66                             | 219,546.66               | 256,548.32                         | 235,232.94                         | 9.06%                       |
| Purse Fund                       |                                       |                          |                                    |                                    |                             |
| Purses                           |                                       |                          |                                    |                                    |                             |
| Thoroughbred                     | 796,738.20                            | 5,179,193.05             | 5,975,931.25                       | 5,666,304.34                       | 5.46%                       |
| Quarterhorse                     | 729,427.57                            | 4,082,233.51             | 4,811,661.08                       | 4,465,878.03                       | 7.74%                       |
| Paint & Appaloosa                | 81,047.51                             | 498,617.98               | 579,665.49                         | 538,029.65                         | 7.74%                       |
| Breeding Development Fund        |                                       |                          |                                    |                                    |                             |
| Special Account                  |                                       |                          |                                    |                                    |                             |
| Thoroughbred                     | 96,158.06                             | 1,093,742.64             | 1,189,900.70                       | 985,160.92                         | 20.78%                      |
| Quarterhorse                     | 74,179.08                             | 1,563,408.60             | 1,637,587.68                       | 1,520,440.68                       | 7.70%                       |
| Paint & Appaloosa                | 8,242.12                              | 128,675.60               | 136,917.72                         | 127,116.86                         | 7.71%                       |
| Administration                   |                                       |                          |                                    |                                    |                             |
| Thoroughbred                     | 9,157.92                              | 64,337.80                | 73,495.72                          | 68,220.17                          | 7.73%                       |
| Quarterhorse                     | 8,242.12                              | 57,904.04                | 66,146.16                          | 61,398.15                          | 7.73%                       |
| Paint & Appaloosa                | 915.79                                | 6,433.78                 | 7,349.57                           | 6,822.03                           | 7.73%                       |
| Benevolence                      |                                       |                          |                                    |                                    |                             |
| Thoroughbred                     | 4,578.95                              | 32,168.91                | 36,747.86                          | 34,110.09                          | 7.73%                       |
| Quarterhorse                     | 4,121.07                              | 28,952.01                | 33,073.08                          | 30,699.07                          | 7.73%                       |
| Paint & Appaloosa                | 457.90                                | 3,216.89                 | 3,674.79                           | 3,410.99                           | 7.73%                       |
| Promotions                       |                                       |                          |                                    |                                    |                             |
| Thoroughbred                     | 9,157.92                              | 64,337.80                | 73,495.72                          | 68,220.17                          | 7.73%                       |
| Quarterhorse                     | 8,242.12                              | 57,904.04                | 66,146.16                          | 61,398.15                          | 7.73%                       |
| Paint & Appaloosa                | 915.79                                | 6,433.78                 | 7,349.57                           | 6,822.03                           | 7.73%                       |
| Licensee                         | \$4,791,714.78                        | \$25,540,360.86          | \$30,332,075.64                    | \$27,942,927.71                    | 8.55%                       |