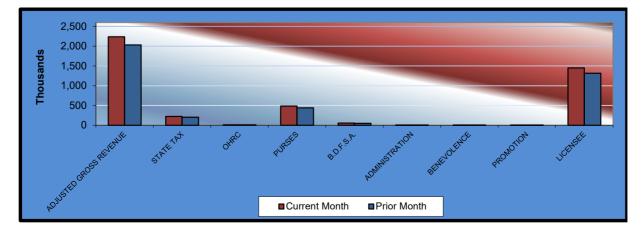

## Gaming at Oklahoma Horse Racing Tracks Will Rogers Downs and Remington Park Remington Park Revenue April 2022

| <u>Remington Park</u><br>Gaming Days | CURRENT<br>MONTH<br>30 | PRIOR<br><u>MONTH</u><br>31 | %<br><u>CHANGE</u><br>-3.23% | <b>April</b><br><u>2021</u><br>30 | <b>%</b><br><u>CHANGE</u><br>0.00% |
|--------------------------------------|------------------------|-----------------------------|------------------------------|-----------------------------------|------------------------------------|
| Adjusted Gross Revenue               | \$12,177,296.28        | \$12,639,084.46             | -3.65%                       | \$11,597,008.38                   | 5.00%                              |
| State Tax                            |                        |                             |                              |                                   |                                    |
| General Revenue Fund                 | 242,647.34             | 162,061.24                  | 49.73%                       | 201,532.92                        | 20.40%                             |
| Education Reform                     | 1,779,413.84           | 1,188,449.13                | 49.73%                       | 1,477,908.02                      | 20.40%                             |
| Oklahoma Horse Racing                |                        |                             |                              |                                   |                                    |
| Commission                           | 60,886.48              | 63,195.42                   | -3.65%                       | 57,985.04                         | 5.00%                              |
| Purse Fund                           |                        |                             |                              |                                   |                                    |
| Purses                               |                        |                             |                              |                                   |                                    |
| Thoroughbred                         | 1,379,479.76           | 1,513,451.37                | -8.85%                       | 1,419,098.97                      | -2.79%                             |
| Quarterhorse                         | 1,087,304.22           | 1,192,900.48                | -8.85%                       | 1,091,416.11                      | -0.38%                             |
| Paint & Appaloosa                    | 132,807.06             | 145,704.96                  | -8.85%                       | 133,309.30                        | -0.38%                             |
| Breeding Development Fund            | 102,001.00             | 140,704.00                  | 0.0070                       | 100,000.00                        | 0.0070                             |
| Special Account                      |                        |                             |                              |                                   |                                    |
| Thoroughbred                         | 291,318.71             | 319,610.85                  | -8.85%                       | 258,018.00                        | 12.91%                             |
| Quarterhorse                         | 416,414.39             | 456,855.51                  | -8.85%                       | 417,989.16                        | -0.38%                             |
| Paint & Appaloosa                    | 34,272.79              | 37,601.27                   | -8.85%                       | 34,402.40                         | -0.38%                             |
| Administration                       | 0 1,21 211 0           | 01,001.21                   | 010070                       | 0.,.020                           | 010070                             |
| Thoroughbred                         | 17,136.39              | 18,800.64                   | -8.85%                       | 17,201.20                         | -0.38%                             |
| Quarterhorse                         | 15,422.76              | 16,920.58                   | -8.85%                       | 15,481.08                         | -0.38%                             |
| Paint & Appaloosa                    | 1,713.64               | 1,880.06                    | -8.85%                       | 1,720.12                          | -0.38%                             |
| Benevolence                          | ,                      | ,                           |                              | , -                               |                                    |
| Thoroughbred                         | 8,568.20               | 9,400.32                    | -8.85%                       | 8,600.60                          | -0.38%                             |
| Quarterhorse                         | 7,711.38               | 8,460.28                    | -8.85%                       | 7,740.54                          | -0.38%                             |
| Paint & Appaloosa                    | 856.82                 | 940.03                      | -8.85%                       | 860.06                            | -0.38%                             |
| Promotions                           |                        |                             |                              |                                   |                                    |
| Thoroughbred                         | 17,136.39              | 18,800.64                   | -8.85%                       | 17,201.20                         | -0.38%                             |
| Quarterhorse                         | 15,422.76              | 16,920.58                   | -8.85%                       | 15,481.08                         | -0.38%                             |
| Paint & Appaloosa                    | 1,713.64               | 1,880.06                    | -8.85%                       | 1,720.12                          | -0.38%                             |
| Licensee                             | \$6,667,069.71         | \$7,465,251.04              | -10.69%                      | \$6,419,342.46                    | 3.86%                              |