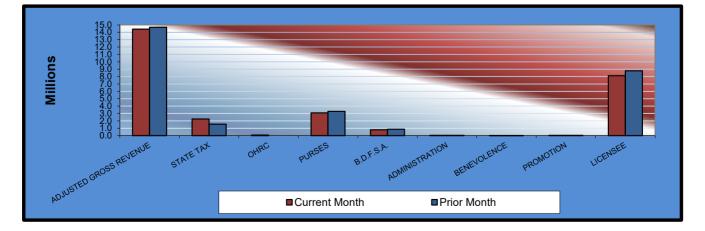

# Gaming at Oklahoma Horse Racing Tracks Will Rogers Downs and Remington Park Comparison of Prior Month and Prior Year April 2022

| Gaming Days                         | <u>TOTAL</u><br>60 | PRIOR<br><u>MONTH</u><br>62 | %<br><u>CHANGE</u><br>-3.23% | <b>April</b><br><u>2021</u><br>60 | %<br><u>CHANGE</u><br>0.00% |
|-------------------------------------|--------------------|-----------------------------|------------------------------|-----------------------------------|-----------------------------|
| Adjusted Gross Revenue              | \$14,416,057.87    | \$14,671,525.59             | -1.74%                       | \$13,591,404.83                   | 6.07%                       |
| State Tax                           |                    |                             |                              |                                   |                             |
| General Revenue Fund                | 269,512.48         | 186,450.53                  | 44.55%                       | 225,465.68                        | 19.54%                      |
| Education Reform                    | 1,976,424.85       | 1,367,303.95                | 44.55%                       | 1,653,414.91                      | 19.54%                      |
| Oklahoma Horse Racing<br>Commission | 72,080.28          | 73,357.62                   | -1.74%                       | 67,957.02                         | 6.07%                       |
| Commission                          | 72,000.20          | 13,351.02                   | -1.7470                      | 07,957.02                         | 0.07 %                      |
| Purse Fund                          |                    |                             |                              |                                   |                             |
| <u>Purses</u>                       |                    |                             |                              |                                   |                             |
| Thoroughbred                        | 1,620,510.43       | 1,732,269.06                | -6.45%                       | 1,633,820.67                      | -0.81%                      |
| Quarterhorse                        | 1,307,971.96       | 1,393,231.85                | -6.12%                       | 1,287,997.53                      | 1.55%                       |
| Paint & Appaloosa                   | 157,325.70         | 167,964.01                  | -6.33%                       | 155,151.68                        | 1.40%                       |
| Breeding Development Fund           |                    |                             |                              |                                   |                             |
| Special Account                     |                    |                             |                              |                                   |                             |
| Thoroughbred                        | 320,408.62         | 346,019.88                  | -7.40%                       | 283,932.69                        | 12.85%                      |
| Quarterhorse                        | 438,855.18         | 477,228.19                  | -8.04%                       | 437,980.49                        | 0.20%                       |
| Paint & Appaloosa                   | 36,766.21          | 39,864.90                   | -7.77%                       | 36,623.66                         | 0.39%                       |
| <u>Administration</u>               |                    |                             |                              |                                   |                             |
| Thoroughbred                        | 19,906.86          | 21,315.79                   | -6.61%                       | 19,669.27                         | 1.21%                       |
| Quarterhorse                        | 17,916.18          | 19,184.21                   | -6.61%                       | 17,702.34                         | 1.21%                       |
| Paint & Appaloosa                   | 1,990.69           | 2,131.57                    | -6.61%                       | 1,966.93                          | 1.21%                       |
| <u>Benevolence</u>                  |                    |                             |                              |                                   |                             |
| Thoroughbred                        | 9,953.43           | 10,657.89                   | -6.61%                       | 9,834.64                          | 1.21%                       |
| Quarterhorse                        | 8,958.09           | 9,592.10                    | -6.61%                       | 8,851.17                          | 1.21%                       |
| Paint & Appaloosa                   | 995.34             | 1,065.79                    | -6.61%                       | 983.45                            | 1.21%                       |
| Promotions                          |                    |                             |                              |                                   |                             |
| Thoroughbred                        | 19,906.86          | 21,315.79                   | -6.61%                       | 19,669.27                         | 1.21%                       |
| Quarterhorse                        | 17,916.18          | 19,184.21                   | -6.61%                       | 17,702.34                         | 1.21%                       |
| Paint & Appaloosa                   | 1,990.69           | 2,131.57                    | -6.61%                       | 1,966.93                          | 1.21%                       |
| Licensee                            | \$8,116,667.84     | \$8,781,256.68              | -7.57%                       | \$7,710,714.16                    | 5.26%                       |