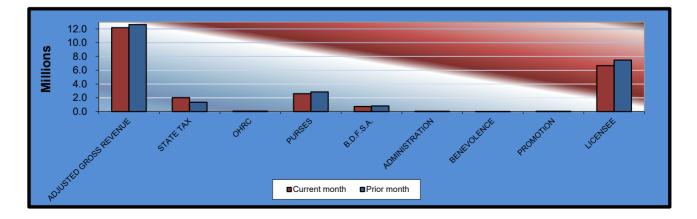

## Gaming at Oklahoma Horse Racing Tracks Will Rogers Downs and Remington Park Will Rogers Downs Revenue April 2022

| <u>Will Rogers Downs</u><br>Gaming Days | CURRENT<br>MONTH<br>30 | PRIOR<br><u>MONTH</u><br>31 | %<br><u>CHANGE</u><br>-3.23% | <b>April</b><br><u>2021</u><br>30 | %<br><u>CHANGE</u><br>0.00% |
|-----------------------------------------|------------------------|-----------------------------|------------------------------|-----------------------------------|-----------------------------|
| Adjusted Gross Revenue                  | \$2,238,761.59         | \$2,032,441.13              | 10.15%                       | \$1,994,396.45                    | 12.25%                      |
| State Tax                               | 00 00 <del>-</del> //  |                             |                              | ~~~~~                             | 10.050                      |
| General Revenue Fund                    | 26,865.14              | 24,389.29                   | 10.15%                       | 23,932.76                         | 12.25%                      |
| Education Reform                        | 197,011.01             | 178,854.82                  | 10.15%                       | 175,506.89                        | 12.25%                      |
| Oklahoma Horse Racing                   |                        |                             |                              |                                   |                             |
| Commission                              | 11,193.80              | 10,162.20                   | 10.15%                       | 9,971.98                          | 12.25%                      |
|                                         |                        |                             |                              |                                   |                             |
| Purse Fund                              |                        |                             |                              |                                   |                             |
| <u>Purses</u>                           |                        |                             |                              |                                   |                             |
| Thoroughbred                            | 241,030.67             | 218,817.69                  | 10.15%                       | 214,721.70                        | 12.25%                      |
| Quarterhorse                            | 220,667.74             | 200,331.37                  | 10.15%                       | 196,581.42                        | 12.25%                      |
| Paint & Appaloosa                       | 24,518.64              | 22,259.05                   | 10.15%                       | 21,842.38                         | 12.25%                      |
| Breeding Development Fund               |                        |                             |                              |                                   |                             |
| Special Account                         |                        |                             |                              |                                   |                             |
| Thoroughbred                            | 29,089.91              | 26,409.03                   | 10.15%                       | 25,914.69                         | 12.25%                      |
| Quarterhorse                            | 22,440.79              | 20,372.68                   | 10.15%                       | 19,991.33                         | 12.25%                      |
| Paint & Appaloosa                       | 2,493.42               | 2,263.63                    | 10.15%                       | 2,221.26                          | 12.25%                      |
| Administration                          |                        |                             |                              |                                   |                             |
| Thoroughbred                            | 2,770.47               | 2,515.15                    | 10.15%                       | 2,468.07                          | 12.25%                      |
| Quarterhorse                            | 2,493.42               | 2,263.63                    | 10.15%                       | 2,221.26                          | 12.25%                      |
| Paint & Appaloosa                       | 277.05                 | 251.51                      | 10.15%                       | 246.81                            | 12.25%                      |
| Benevolence                             |                        |                             |                              |                                   |                             |
| Thoroughbred                            | 1,385.23               | 1,257.57                    | 10.15%                       | 1,234.04                          | 12.25%                      |
| Quarterhorse                            | 1,246.71               | 1,131.82                    | 10.15%                       | 1,110.63                          | 12.25%                      |
| Paint & Appaloosa                       | 138.52                 | 125.76                      | 10.15%                       | 123.39                            | 12.26%                      |
| Promotions                              |                        |                             |                              | 0100                              |                             |
| Thoroughbred                            | 2,770.47               | 2,515.15                    | 10.15%                       | 2,468.07                          | 12.25%                      |
| Quarterhorse                            | 2,493.42               | 2,263.63                    | 10.15%                       | 2,221.26                          | 12.25%                      |
| Paint & Appaloosa                       | 277.05                 | 251.51                      | 10.15%                       | 246.81                            | 12.25%                      |
| Licensee                                | \$1,449,598.13         | \$1,316,005.64              | 10.15%                       | \$1,291,371.70                    | 12.25%                      |