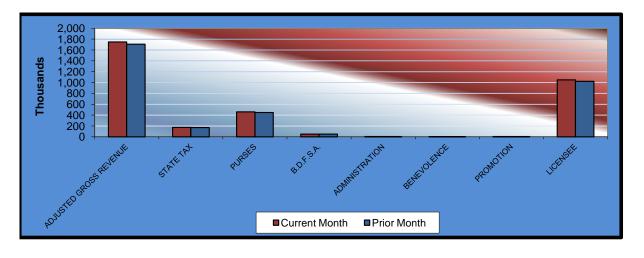

| Gaming Days This Month<br>Opening Date | <u>TOTAL</u><br>62 | WILL<br>ROGERS<br>DOWNS<br>31<br>12/09/05 | REMINGTON PARK 31 11/21/05 | Original Report (see note on page 5) |
|----------------------------------------|--------------------|-------------------------------------------|----------------------------|--------------------------------------|
| Adjusted Gross Revenue                 | \$8,869,263.79     | \$1,748,417.14                            | \$7,120,846.65             | \$8,412,983.79                       |
| State Tax                              |                    |                                           |                            |                                      |
| Higher Education Trust Fund            | 234,606.41         | 20,981.01                                 | 213,625.40                 | 214,404.72                           |
| Education Reform                       | 1,720,446.97       | 153,860.71                                | 1,566,586.26               | 1,572,301.26                         |
| Purse Fund                             |                    |                                           |                            |                                      |
| <u>Purses</u>                          |                    |                                           |                            |                                      |
| Thoroughbred                           | 865,039.16         | 228,168.44                                | 636,870.72                 | 835,018.25                           |
| Quarterhorse                           | 767,656.08         | 208,892.14                                | 558,763.94                 | 741,316.98                           |
| Paint & Appaloosa                      | 94,107.17          | 23,210.24                                 | 70,896.93                  | 90,765.22                            |
| Breeding Development Fund              |                    |                                           |                            |                                      |
| Special Account                        |                    |                                           |                            |                                      |
| Thoroughbred                           | 171,734.71         | 27,537.57                                 | 144,197.14                 | 164,937.53                           |
| Quarterhorse                           | 165,440.41         | 21,243.27                                 | 144,197.14                 | 158,643.23                           |
| Paint & Appaloosa                      | 9,570.22           | 2,360.36                                  | 7,209.86                   | 9,230.36                             |
| <u>Administration</u>                  |                    |                                           |                            |                                      |
| Thoroughbred                           | 10,633.58          | 2,622.63                                  | 8,010.95                   | 10,255.96                            |
| Quarterhorse                           | 9,570.22           | 2,360.36                                  | 7,209.86                   | 9,230.36                             |
| Paint & Appaloosa                      | 1,063.36           | 262.26                                    | 801.10                     | 1,025.59                             |
| Benevolence                            |                    |                                           |                            |                                      |
| Thoroughbred                           | 5,316.79           | 1,311.31                                  | 4,005.48                   | 5,127.98                             |
| Quarterhorse                           | 4,785.11           | 1,180.18                                  | 3,604.93                   | 4,615.18                             |
| Paint & Appaloosa                      | 531.67             | 131.13                                    | 400.54                     | 512.79                               |
| <u>Promotions</u>                      | 40,000,50          | 0.000.00                                  | 0.040.05                   | 40.055.00                            |
| Thoroughbred                           | 10,633.58          | 2,622.63                                  | 8,010.95                   | 10,255.96                            |
| Quarterhorse                           | 9,570.22           | 2,360.36                                  | 7,209.86                   | 9,230.36                             |
| Paint & Appaloosa                      | 1,063.36           | 262.26                                    | 801.10                     | 1,025.59                             |
| Licensee                               | \$4,787,494.77     | \$1,049,050.28                            | \$3,738,444.49             | \$4,575,086.47                       |