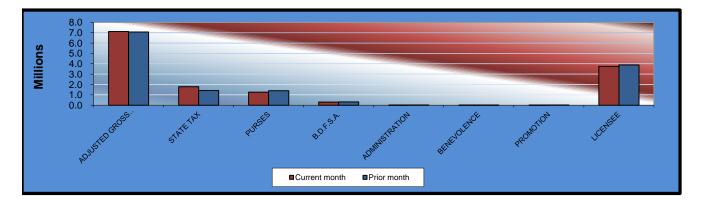

| Gaming Days This Month<br>Opening Date | <u>TOTAL</u><br>62 | WILL<br>ROGERS<br>DOWNS<br>31<br>12/09/05 | REMINGTON PARK 31 11/21/05 | Original Report (see note on page 5) |
|----------------------------------------|--------------------|-------------------------------------------|----------------------------|--------------------------------------|
| Adjusted Gross Revenue                 | \$8,869,263.79     | \$1,748,417.14                            | \$7,120,846.65             | \$8,412,983.79                       |
| State Tax                              |                    |                                           |                            |                                      |
| Higher Education Trust Fund            | 234,606.41         | 20,981.01                                 | 213,625.40                 | 214,404.72                           |
| Education Reform                       | 1,720,446.97       | 153,860.71                                | 1,566,586.26               | 1,572,301.26                         |
| Purse Fund                             |                    |                                           |                            |                                      |
| <u>Purses</u>                          |                    |                                           |                            |                                      |
| Thoroughbred                           | 865,039.16         | 228,168.44                                | 636,870.72                 | 835,018.25                           |
| Quarterhorse                           | 767,656.08         | 208,892.14                                | 558,763.94                 | 741,316.98                           |
| Paint & Appaloosa                      | 94,107.17          | 23,210.24                                 | 70,896.93                  | 90,765.22                            |
| Breeding Development Fund              |                    |                                           |                            |                                      |
| Special Account                        |                    |                                           |                            |                                      |
| Thoroughbred                           | 171,734.71         | 27,537.57                                 | 144,197.14                 | 164,937.53                           |
| Quarterhorse                           | 165,440.41         | 21,243.27                                 | 144,197.14                 | 158,643.23                           |
| Paint & Appaloosa                      | 9,570.22           | 2,360.36                                  | 7,209.86                   | 9,230.36                             |
| <u>Administration</u>                  |                    |                                           |                            |                                      |
| Thoroughbred                           | 10,633.58          | 2,622.63                                  | 8,010.95                   | 10,255.96                            |
| Quarterhorse                           | 9,570.22           | 2,360.36                                  | 7,209.86                   | 9,230.36                             |
| Paint & Appaloosa                      | 1,063.36           | 262.26                                    | 801.10                     | 1,025.59                             |
| Benevolence                            |                    |                                           |                            |                                      |
| Thoroughbred                           | 5,316.79           | 1,311.31                                  | 4,005.48                   | 5,127.98                             |
| Quarterhorse                           | 4,785.11           | 1,180.18                                  | 3,604.93                   | 4,615.18                             |
| Paint & Appaloosa                      | 531.67             | 131.13                                    | 400.54                     | 512.79                               |
| <u>Promotions</u>                      | 40,000,50          | 0.000.00                                  | 0.040.05                   | 40.055.00                            |
| Thoroughbred                           | 10,633.58          | 2,622.63                                  | 8,010.95                   | 10,255.96                            |
| Quarterhorse                           | 9,570.22           | 2,360.36                                  | 7,209.86                   | 9,230.36                             |
| Paint & Appaloosa                      | 1,063.36           | 262.26                                    | 801.10                     | 1,025.59                             |
| Licensee                               | \$4,787,494.77     | \$1,049,050.28                            | \$3,738,444.49             | \$4,575,086.47                       |