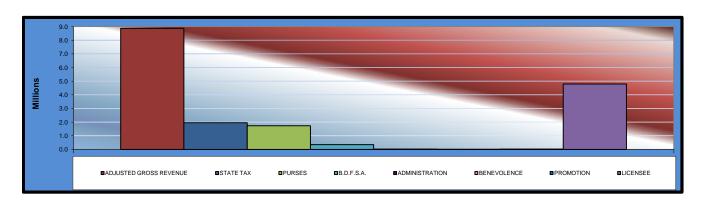

| Gaming Days This Month<br>Opening Date | <u>TOTAL</u><br>62 | WILL<br>ROGERS<br>DOWNS<br>31<br>12/09/05 | REMINGTON PARK 31 11/21/05 | Original Report (see note on page 5) |
|----------------------------------------|--------------------|-------------------------------------------|----------------------------|--------------------------------------|
| Adjusted Gross Revenue                 | \$8,869,263.79     | \$1,748,417.14                            | \$7,120,846.65             | \$8,412,983.79                       |
| State Tax                              |                    |                                           |                            |                                      |
| Higher Education Trust Fund            | 234,606.41         | 20,981.01                                 | 213,625.40                 | 214,404.72                           |
| Education Reform                       | 1,720,446.97       | 153,860.71                                | 1,566,586.26               | 1,572,301.26                         |
| Purse Fund                             |                    |                                           |                            |                                      |
| <u>Purses</u>                          |                    |                                           |                            |                                      |
| Thoroughbred                           | 865,039.16         | 228,168.44                                | 636,870.72                 | 835,018.25                           |
| Quarterhorse                           | 767,656.08         | 208,892.14                                | 558,763.94                 | 741,316.98                           |
| Paint & Appaloosa                      | 94,107.17          | 23,210.24                                 | 70,896.93                  | 90,765.22                            |
| Breeding Development Fund              |                    |                                           |                            |                                      |
| Special Account                        |                    |                                           |                            |                                      |
| Thoroughbred                           | 171,734.71         | 27,537.57                                 | 144,197.14                 | 164,937.53                           |
| Quarterhorse                           | 165,440.41         | 21,243.27                                 | 144,197.14                 | 158,643.23                           |
| Paint & Appaloosa                      | 9,570.22           | 2,360.36                                  | 7,209.86                   | 9,230.36                             |
| <u>Administration</u>                  |                    |                                           |                            |                                      |
| Thoroughbred                           | 10,633.58          | 2,622.63                                  | 8,010.95                   | 10,255.96                            |
| Quarterhorse                           | 9,570.22           | 2,360.36                                  | 7,209.86                   | 9,230.36                             |
| Paint & Appaloosa                      | 1,063.36           | 262.26                                    | 801.10                     | 1,025.59                             |
| Benevolence                            |                    |                                           |                            |                                      |
| Thoroughbred                           | 5,316.79           | 1,311.31                                  | 4,005.48                   | 5,127.98                             |
| Quarterhorse                           | 4,785.11           | 1,180.18                                  | 3,604.93                   | 4,615.18                             |
| Paint & Appaloosa                      | 531.67             | 131.13                                    | 400.54                     | 512.79                               |
| <u>Promotions</u>                      | 40,000,50          | 0.000.00                                  | 0.040.05                   | 40.055.00                            |
| Thoroughbred                           | 10,633.58          | 2,622.63                                  | 8,010.95                   | 10,255.96                            |
| Quarterhorse                           | 9,570.22           | 2,360.36                                  | 7,209.86                   | 9,230.36                             |
| Paint & Appaloosa                      | 1,063.36           | 262.26                                    | 801.10                     | 1,025.59                             |
| Licensee                               | \$4,787,494.77     | \$1,049,050.28                            | \$3,738,444.49             | \$4,575,086.47                       |