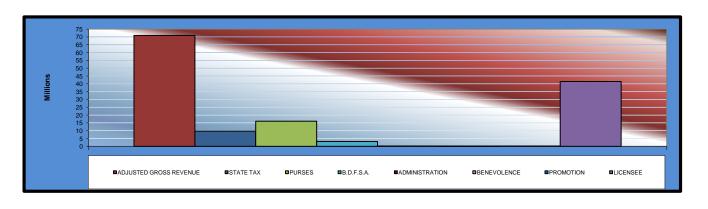

| Gaming Days This Year<br>Opening Date                                                                                                                                                                                                                                                                                                                                                                                                                                                                                                                                                                                                                                                                                                                                                                                                                                                                                                                                                                                                                                                                                                                                                                                                                                                                                                                                                                                                                                                                                                                                                                                                                                                                                                                                                                                                                                                                                                                                                                                                                                                                                          | <b>TOTAL</b><br>485    | WILL<br>ROGERS<br><u>DOWNS</u><br>242<br>12/09/05 | REMINGTON PARK 243 11/21/05 | Original Report (see note on page 5) |
|--------------------------------------------------------------------------------------------------------------------------------------------------------------------------------------------------------------------------------------------------------------------------------------------------------------------------------------------------------------------------------------------------------------------------------------------------------------------------------------------------------------------------------------------------------------------------------------------------------------------------------------------------------------------------------------------------------------------------------------------------------------------------------------------------------------------------------------------------------------------------------------------------------------------------------------------------------------------------------------------------------------------------------------------------------------------------------------------------------------------------------------------------------------------------------------------------------------------------------------------------------------------------------------------------------------------------------------------------------------------------------------------------------------------------------------------------------------------------------------------------------------------------------------------------------------------------------------------------------------------------------------------------------------------------------------------------------------------------------------------------------------------------------------------------------------------------------------------------------------------------------------------------------------------------------------------------------------------------------------------------------------------------------------------------------------------------------------------------------------------------------|------------------------|---------------------------------------------------|-----------------------------|--------------------------------------|
| Adjusted Gross Revenue                                                                                                                                                                                                                                                                                                                                                                                                                                                                                                                                                                                                                                                                                                                                                                                                                                                                                                                                                                                                                                                                                                                                                                                                                                                                                                                                                                                                                                                                                                                                                                                                                                                                                                                                                                                                                                                                                                                                                                                                                                                                                                         | <u>\$70,940,117.96</u> | <u>\$13,642,560.39</u>                            | <u>\$57,297,557.57</u>      | \$69,221,578.96                      |
| State Tax                                                                                                                                                                                                                                                                                                                                                                                                                                                                                                                                                                                                                                                                                                                                                                                                                                                                                                                                                                                                                                                                                                                                                                                                                                                                                                                                                                                                                                                                                                                                                                                                                                                                                                                                                                                                                                                                                                                                                                                                                                                                                                                      |                        |                                                   |                             |                                      |
| Higher Education Trust Fund                                                                                                                                                                                                                                                                                                                                                                                                                                                                                                                                                                                                                                                                                                                                                                                                                                                                                                                                                                                                                                                                                                                                                                                                                                                                                                                                                                                                                                                                                                                                                                                                                                                                                                                                                                                                                                                                                                                                                                                                                                                                                                    | 1,162,637.48           | 163,710.74                                        | 998,926.74                  | 1,111,081.30                         |
| Education Reform                                                                                                                                                                                                                                                                                                                                                                                                                                                                                                                                                                                                                                                                                                                                                                                                                                                                                                                                                                                                                                                                                                                                                                                                                                                                                                                                                                                                                                                                                                                                                                                                                                                                                                                                                                                                                                                                                                                                                                                                                                                                                                               | 8,526,007.98           | 1,200,545.32                                      | 7,325,462.66                | 8,147,929.41                         |
| Purse Fund                                                                                                                                                                                                                                                                                                                                                                                                                                                                                                                                                                                                                                                                                                                                                                                                                                                                                                                                                                                                                                                                                                                                                                                                                                                                                                                                                                                                                                                                                                                                                                                                                                                                                                                                                                                                                                                                                                                                                                                                                                                                                                                     |                        |                                                   |                             |                                      |
| <u>Purses</u>                                                                                                                                                                                                                                                                                                                                                                                                                                                                                                                                                                                                                                                                                                                                                                                                                                                                                                                                                                                                                                                                                                                                                                                                                                                                                                                                                                                                                                                                                                                                                                                                                                                                                                                                                                                                                                                                                                                                                                                                                                                                                                                  |                        |                                                   |                             |                                      |
| Thoroughbred                                                                                                                                                                                                                                                                                                                                                                                                                                                                                                                                                                                                                                                                                                                                                                                                                                                                                                                                                                                                                                                                                                                                                                                                                                                                                                                                                                                                                                                                                                                                                                                                                                                                                                                                                                                                                                                                                                                                                                                                                                                                                                                   | 8,170,957.54           | 1,562,854.12                                      | 6,608,103.42                | 8,014,080.71                         |
| Quarterhorse                                                                                                                                                                                                                                                                                                                                                                                                                                                                                                                                                                                                                                                                                                                                                                                                                                                                                                                                                                                                                                                                                                                                                                                                                                                                                                                                                                                                                                                                                                                                                                                                                                                                                                                                                                                                                                                                                                                                                                                                                                                                                                                   | 7,060,325.12           | 1,430,819.90                                      | 5,629,505.22                | 6,925,473.51                         |
| Paint & Appaloosa                                                                                                                                                                                                                                                                                                                                                                                                                                                                                                                                                                                                                                                                                                                                                                                                                                                                                                                                                                                                                                                                                                                                                                                                                                                                                                                                                                                                                                                                                                                                                                                                                                                                                                                                                                                                                                                                                                                                                                                                                                                                                                              | 873,261.31             | 158,980.00                                        | 714,281.31                  | 856,151.11                           |
| Breeding Development Fund                                                                                                                                                                                                                                                                                                                                                                                                                                                                                                                                                                                                                                                                                                                                                                                                                                                                                                                                                                                                                                                                                                                                                                                                                                                                                                                                                                                                                                                                                                                                                                                                                                                                                                                                                                                                                                                                                                                                                                                                                                                                                                      |                        |                                                   |                             |                                      |
| Special Account                                                                                                                                                                                                                                                                                                                                                                                                                                                                                                                                                                                                                                                                                                                                                                                                                                                                                                                                                                                                                                                                                                                                                                                                                                                                                                                                                                                                                                                                                                                                                                                                                                                                                                                                                                                                                                                                                                                                                                                                                                                                                                                |                        |                                                   |                             |                                      |
| Thoroughbred                                                                                                                                                                                                                                                                                                                                                                                                                                                                                                                                                                                                                                                                                                                                                                                                                                                                                                                                                                                                                                                                                                                                                                                                                                                                                                                                                                                                                                                                                                                                                                                                                                                                                                                                                                                                                                                                                                                                                                                                                                                                                                                   | 1,449,717.74           | 188,620.34                                        | 1,261,097.40                | 1,418,092.33                         |
| Quarterhorse                                                                                                                                                                                                                                                                                                                                                                                                                                                                                                                                                                                                                                                                                                                                                                                                                                                                                                                                                                                                                                                                                                                                                                                                                                                                                                                                                                                                                                                                                                                                                                                                                                                                                                                                                                                                                                                                                                                                                                                                                                                                                                                   | 1,598,282.63           | 145,507.11                                        | 1,452,775.52                | 1,563,482.23                         |
| Paint & Appaloosa                                                                                                                                                                                                                                                                                                                                                                                                                                                                                                                                                                                                                                                                                                                                                                                                                                                                                                                                                                                                                                                                                                                                                                                                                                                                                                                                                                                                                                                                                                                                                                                                                                                                                                                                                                                                                                                                                                                                                                                                                                                                                                              | 88,806.25              | 16,167.45                                         | 72,638.80                   | 87,066.22                            |
| <u>Administration</u>                                                                                                                                                                                                                                                                                                                                                                                                                                                                                                                                                                                                                                                                                                                                                                                                                                                                                                                                                                                                                                                                                                                                                                                                                                                                                                                                                                                                                                                                                                                                                                                                                                                                                                                                                                                                                                                                                                                                                                                                                                                                                                          |                        |                                                   |                             |                                      |
| Thoroughbred                                                                                                                                                                                                                                                                                                                                                                                                                                                                                                                                                                                                                                                                                                                                                                                                                                                                                                                                                                                                                                                                                                                                                                                                                                                                                                                                                                                                                                                                                                                                                                                                                                                                                                                                                                                                                                                                                                                                                                                                                                                                                                                   | 98,673.58              | 17,963.84                                         | 80,709.74                   | 96,740.22                            |
| Quarterhorse                                                                                                                                                                                                                                                                                                                                                                                                                                                                                                                                                                                                                                                                                                                                                                                                                                                                                                                                                                                                                                                                                                                                                                                                                                                                                                                                                                                                                                                                                                                                                                                                                                                                                                                                                                                                                                                                                                                                                                                                                                                                                                                   | 88,806.25              | 16,167.45                                         | 72,638.80                   | 87,066.22                            |
| Paint & Appaloosa                                                                                                                                                                                                                                                                                                                                                                                                                                                                                                                                                                                                                                                                                                                                                                                                                                                                                                                                                                                                                                                                                                                                                                                                                                                                                                                                                                                                                                                                                                                                                                                                                                                                                                                                                                                                                                                                                                                                                                                                                                                                                                              | 9,867.35               | 1,796.38                                          | 8,070.97                    | 9,674.03                             |
| Benevolence                                                                                                                                                                                                                                                                                                                                                                                                                                                                                                                                                                                                                                                                                                                                                                                                                                                                                                                                                                                                                                                                                                                                                                                                                                                                                                                                                                                                                                                                                                                                                                                                                                                                                                                                                                                                                                                                                                                                                                                                                                                                                                                    |                        |                                                   |                             |                                      |
| Thoroughbred                                                                                                                                                                                                                                                                                                                                                                                                                                                                                                                                                                                                                                                                                                                                                                                                                                                                                                                                                                                                                                                                                                                                                                                                                                                                                                                                                                                                                                                                                                                                                                                                                                                                                                                                                                                                                                                                                                                                                                                                                                                                                                                   | 49,336.80              | 8,981.91                                          | 40,354.89                   | 48,370.12                            |
| Quarterhorse                                                                                                                                                                                                                                                                                                                                                                                                                                                                                                                                                                                                                                                                                                                                                                                                                                                                                                                                                                                                                                                                                                                                                                                                                                                                                                                                                                                                                                                                                                                                                                                                                                                                                                                                                                                                                                                                                                                                                                                                                                                                                                                   | 44,403.12              | 8,083.74                                          | 36,319.38                   | 43,533.11                            |
| Paint & Appaloosa                                                                                                                                                                                                                                                                                                                                                                                                                                                                                                                                                                                                                                                                                                                                                                                                                                                                                                                                                                                                                                                                                                                                                                                                                                                                                                                                                                                                                                                                                                                                                                                                                                                                                                                                                                                                                                                                                                                                                                                                                                                                                                              | 4,933.67               | 898.19                                            | 4,035.48                    | 4,836.99                             |
| Promotions The assemble and the second secon | 00.070.50              | 47.000.04                                         | 00 700 74                   | 00.740.00                            |
| Thoroughbred                                                                                                                                                                                                                                                                                                                                                                                                                                                                                                                                                                                                                                                                                                                                                                                                                                                                                                                                                                                                                                                                                                                                                                                                                                                                                                                                                                                                                                                                                                                                                                                                                                                                                                                                                                                                                                                                                                                                                                                                                                                                                                                   | 98,673.58              | 17,963.84                                         | 80,709.74                   | 96,740.22                            |
| Quarterhorse                                                                                                                                                                                                                                                                                                                                                                                                                                                                                                                                                                                                                                                                                                                                                                                                                                                                                                                                                                                                                                                                                                                                                                                                                                                                                                                                                                                                                                                                                                                                                                                                                                                                                                                                                                                                                                                                                                                                                                                                                                                                                                                   | 88,806.25              | 16,167.45                                         | 72,638.80                   | 87,066.22                            |
| Paint & Appaloosa                                                                                                                                                                                                                                                                                                                                                                                                                                                                                                                                                                                                                                                                                                                                                                                                                                                                                                                                                                                                                                                                                                                                                                                                                                                                                                                                                                                                                                                                                                                                                                                                                                                                                                                                                                                                                                                                                                                                                                                                                                                                                                              | 9,867.35               | 1,796.38                                          | 8,070.97                    | 9,674.03                             |
| Licensee                                                                                                                                                                                                                                                                                                                                                                                                                                                                                                                                                                                                                                                                                                                                                                                                                                                                                                                                                                                                                                                                                                                                                                                                                                                                                                                                                                                                                                                                                                                                                                                                                                                                                                                                                                                                                                                                                                                                                                                                                                                                                                                       | \$41,516,753.96        | \$8,685,536.23                                    | \$32,831,217.73             | \$40,614,520.98                      |