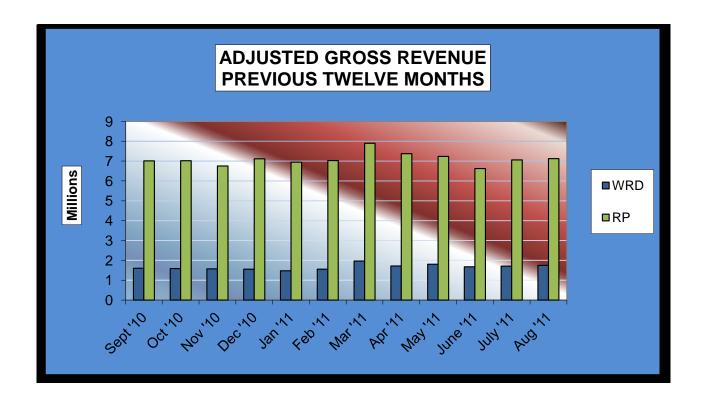

| Gaming Days This Year<br>Opening Date                                                                                                                                                                                                                                                                                                                                                                                                                                                                                                                                                                                                                                                                                                                                                                                                                                                                                                                                                                                                                                                                                                                                                                                                                                                                                                                                                                                                                                                                                                                                                                                                                                                                                                                                                                                                                                                                                                                                                                                                                                                                                          | <b>TOTAL</b><br>485    | WILL<br>ROGERS<br><u>DOWNS</u><br>242<br>12/09/05 | REMINGTON PARK 243 11/21/05 | Original Report (see note on page 5) |
|--------------------------------------------------------------------------------------------------------------------------------------------------------------------------------------------------------------------------------------------------------------------------------------------------------------------------------------------------------------------------------------------------------------------------------------------------------------------------------------------------------------------------------------------------------------------------------------------------------------------------------------------------------------------------------------------------------------------------------------------------------------------------------------------------------------------------------------------------------------------------------------------------------------------------------------------------------------------------------------------------------------------------------------------------------------------------------------------------------------------------------------------------------------------------------------------------------------------------------------------------------------------------------------------------------------------------------------------------------------------------------------------------------------------------------------------------------------------------------------------------------------------------------------------------------------------------------------------------------------------------------------------------------------------------------------------------------------------------------------------------------------------------------------------------------------------------------------------------------------------------------------------------------------------------------------------------------------------------------------------------------------------------------------------------------------------------------------------------------------------------------|------------------------|---------------------------------------------------|-----------------------------|--------------------------------------|
| Adjusted Gross Revenue                                                                                                                                                                                                                                                                                                                                                                                                                                                                                                                                                                                                                                                                                                                                                                                                                                                                                                                                                                                                                                                                                                                                                                                                                                                                                                                                                                                                                                                                                                                                                                                                                                                                                                                                                                                                                                                                                                                                                                                                                                                                                                         | <u>\$70,940,117.96</u> | <u>\$13,642,560.39</u>                            | <u>\$57,297,557.57</u>      | \$69,221,578.96                      |
| State Tax                                                                                                                                                                                                                                                                                                                                                                                                                                                                                                                                                                                                                                                                                                                                                                                                                                                                                                                                                                                                                                                                                                                                                                                                                                                                                                                                                                                                                                                                                                                                                                                                                                                                                                                                                                                                                                                                                                                                                                                                                                                                                                                      |                        |                                                   |                             |                                      |
| Higher Education Trust Fund                                                                                                                                                                                                                                                                                                                                                                                                                                                                                                                                                                                                                                                                                                                                                                                                                                                                                                                                                                                                                                                                                                                                                                                                                                                                                                                                                                                                                                                                                                                                                                                                                                                                                                                                                                                                                                                                                                                                                                                                                                                                                                    | 1,162,637.48           | 163,710.74                                        | 998,926.74                  | 1,111,081.30                         |
| Education Reform                                                                                                                                                                                                                                                                                                                                                                                                                                                                                                                                                                                                                                                                                                                                                                                                                                                                                                                                                                                                                                                                                                                                                                                                                                                                                                                                                                                                                                                                                                                                                                                                                                                                                                                                                                                                                                                                                                                                                                                                                                                                                                               | 8,526,007.98           | 1,200,545.32                                      | 7,325,462.66                | 8,147,929.41                         |
| Purse Fund                                                                                                                                                                                                                                                                                                                                                                                                                                                                                                                                                                                                                                                                                                                                                                                                                                                                                                                                                                                                                                                                                                                                                                                                                                                                                                                                                                                                                                                                                                                                                                                                                                                                                                                                                                                                                                                                                                                                                                                                                                                                                                                     |                        |                                                   |                             |                                      |
| <u>Purses</u>                                                                                                                                                                                                                                                                                                                                                                                                                                                                                                                                                                                                                                                                                                                                                                                                                                                                                                                                                                                                                                                                                                                                                                                                                                                                                                                                                                                                                                                                                                                                                                                                                                                                                                                                                                                                                                                                                                                                                                                                                                                                                                                  |                        |                                                   |                             |                                      |
| Thoroughbred                                                                                                                                                                                                                                                                                                                                                                                                                                                                                                                                                                                                                                                                                                                                                                                                                                                                                                                                                                                                                                                                                                                                                                                                                                                                                                                                                                                                                                                                                                                                                                                                                                                                                                                                                                                                                                                                                                                                                                                                                                                                                                                   | 8,170,957.54           | 1,562,854.12                                      | 6,608,103.42                | 8,014,080.71                         |
| Quarterhorse                                                                                                                                                                                                                                                                                                                                                                                                                                                                                                                                                                                                                                                                                                                                                                                                                                                                                                                                                                                                                                                                                                                                                                                                                                                                                                                                                                                                                                                                                                                                                                                                                                                                                                                                                                                                                                                                                                                                                                                                                                                                                                                   | 7,060,325.12           | 1,430,819.90                                      | 5,629,505.22                | 6,925,473.51                         |
| Paint & Appaloosa                                                                                                                                                                                                                                                                                                                                                                                                                                                                                                                                                                                                                                                                                                                                                                                                                                                                                                                                                                                                                                                                                                                                                                                                                                                                                                                                                                                                                                                                                                                                                                                                                                                                                                                                                                                                                                                                                                                                                                                                                                                                                                              | 873,261.31             | 158,980.00                                        | 714,281.31                  | 856,151.11                           |
| Breeding Development Fund                                                                                                                                                                                                                                                                                                                                                                                                                                                                                                                                                                                                                                                                                                                                                                                                                                                                                                                                                                                                                                                                                                                                                                                                                                                                                                                                                                                                                                                                                                                                                                                                                                                                                                                                                                                                                                                                                                                                                                                                                                                                                                      |                        |                                                   |                             |                                      |
| Special Account                                                                                                                                                                                                                                                                                                                                                                                                                                                                                                                                                                                                                                                                                                                                                                                                                                                                                                                                                                                                                                                                                                                                                                                                                                                                                                                                                                                                                                                                                                                                                                                                                                                                                                                                                                                                                                                                                                                                                                                                                                                                                                                |                        |                                                   |                             |                                      |
| Thoroughbred                                                                                                                                                                                                                                                                                                                                                                                                                                                                                                                                                                                                                                                                                                                                                                                                                                                                                                                                                                                                                                                                                                                                                                                                                                                                                                                                                                                                                                                                                                                                                                                                                                                                                                                                                                                                                                                                                                                                                                                                                                                                                                                   | 1,449,717.74           | 188,620.34                                        | 1,261,097.40                | 1,418,092.33                         |
| Quarterhorse                                                                                                                                                                                                                                                                                                                                                                                                                                                                                                                                                                                                                                                                                                                                                                                                                                                                                                                                                                                                                                                                                                                                                                                                                                                                                                                                                                                                                                                                                                                                                                                                                                                                                                                                                                                                                                                                                                                                                                                                                                                                                                                   | 1,598,282.63           | 145,507.11                                        | 1,452,775.52                | 1,563,482.23                         |
| Paint & Appaloosa                                                                                                                                                                                                                                                                                                                                                                                                                                                                                                                                                                                                                                                                                                                                                                                                                                                                                                                                                                                                                                                                                                                                                                                                                                                                                                                                                                                                                                                                                                                                                                                                                                                                                                                                                                                                                                                                                                                                                                                                                                                                                                              | 88,806.25              | 16,167.45                                         | 72,638.80                   | 87,066.22                            |
| <u>Administration</u>                                                                                                                                                                                                                                                                                                                                                                                                                                                                                                                                                                                                                                                                                                                                                                                                                                                                                                                                                                                                                                                                                                                                                                                                                                                                                                                                                                                                                                                                                                                                                                                                                                                                                                                                                                                                                                                                                                                                                                                                                                                                                                          |                        |                                                   |                             |                                      |
| Thoroughbred                                                                                                                                                                                                                                                                                                                                                                                                                                                                                                                                                                                                                                                                                                                                                                                                                                                                                                                                                                                                                                                                                                                                                                                                                                                                                                                                                                                                                                                                                                                                                                                                                                                                                                                                                                                                                                                                                                                                                                                                                                                                                                                   | 98,673.58              | 17,963.84                                         | 80,709.74                   | 96,740.22                            |
| Quarterhorse                                                                                                                                                                                                                                                                                                                                                                                                                                                                                                                                                                                                                                                                                                                                                                                                                                                                                                                                                                                                                                                                                                                                                                                                                                                                                                                                                                                                                                                                                                                                                                                                                                                                                                                                                                                                                                                                                                                                                                                                                                                                                                                   | 88,806.25              | 16,167.45                                         | 72,638.80                   | 87,066.22                            |
| Paint & Appaloosa                                                                                                                                                                                                                                                                                                                                                                                                                                                                                                                                                                                                                                                                                                                                                                                                                                                                                                                                                                                                                                                                                                                                                                                                                                                                                                                                                                                                                                                                                                                                                                                                                                                                                                                                                                                                                                                                                                                                                                                                                                                                                                              | 9,867.35               | 1,796.38                                          | 8,070.97                    | 9,674.03                             |
| Benevolence                                                                                                                                                                                                                                                                                                                                                                                                                                                                                                                                                                                                                                                                                                                                                                                                                                                                                                                                                                                                                                                                                                                                                                                                                                                                                                                                                                                                                                                                                                                                                                                                                                                                                                                                                                                                                                                                                                                                                                                                                                                                                                                    |                        |                                                   |                             |                                      |
| Thoroughbred                                                                                                                                                                                                                                                                                                                                                                                                                                                                                                                                                                                                                                                                                                                                                                                                                                                                                                                                                                                                                                                                                                                                                                                                                                                                                                                                                                                                                                                                                                                                                                                                                                                                                                                                                                                                                                                                                                                                                                                                                                                                                                                   | 49,336.80              | 8,981.91                                          | 40,354.89                   | 48,370.12                            |
| Quarterhorse                                                                                                                                                                                                                                                                                                                                                                                                                                                                                                                                                                                                                                                                                                                                                                                                                                                                                                                                                                                                                                                                                                                                                                                                                                                                                                                                                                                                                                                                                                                                                                                                                                                                                                                                                                                                                                                                                                                                                                                                                                                                                                                   | 44,403.12              | 8,083.74                                          | 36,319.38                   | 43,533.11                            |
| Paint & Appaloosa                                                                                                                                                                                                                                                                                                                                                                                                                                                                                                                                                                                                                                                                                                                                                                                                                                                                                                                                                                                                                                                                                                                                                                                                                                                                                                                                                                                                                                                                                                                                                                                                                                                                                                                                                                                                                                                                                                                                                                                                                                                                                                              | 4,933.67               | 898.19                                            | 4,035.48                    | 4,836.99                             |
| Promotions The assemble and the second secon | 00.070.50              | 47.000.04                                         | 00 700 74                   | 00.740.00                            |
| Thoroughbred                                                                                                                                                                                                                                                                                                                                                                                                                                                                                                                                                                                                                                                                                                                                                                                                                                                                                                                                                                                                                                                                                                                                                                                                                                                                                                                                                                                                                                                                                                                                                                                                                                                                                                                                                                                                                                                                                                                                                                                                                                                                                                                   | 98,673.58              | 17,963.84                                         | 80,709.74                   | 96,740.22                            |
| Quarterhorse                                                                                                                                                                                                                                                                                                                                                                                                                                                                                                                                                                                                                                                                                                                                                                                                                                                                                                                                                                                                                                                                                                                                                                                                                                                                                                                                                                                                                                                                                                                                                                                                                                                                                                                                                                                                                                                                                                                                                                                                                                                                                                                   | 88,806.25              | 16,167.45                                         | 72,638.80                   | 87,066.22                            |
| Paint & Appaloosa                                                                                                                                                                                                                                                                                                                                                                                                                                                                                                                                                                                                                                                                                                                                                                                                                                                                                                                                                                                                                                                                                                                                                                                                                                                                                                                                                                                                                                                                                                                                                                                                                                                                                                                                                                                                                                                                                                                                                                                                                                                                                                              | 9,867.35               | 1,796.38                                          | 8,070.97                    | 9,674.03                             |
| Licensee                                                                                                                                                                                                                                                                                                                                                                                                                                                                                                                                                                                                                                                                                                                                                                                                                                                                                                                                                                                                                                                                                                                                                                                                                                                                                                                                                                                                                                                                                                                                                                                                                                                                                                                                                                                                                                                                                                                                                                                                                                                                                                                       | \$41,516,753.96        | \$8,685,536.23                                    | \$32,831,217.73             | \$40,614,520.98                      |