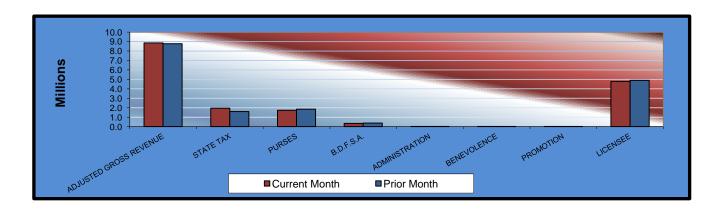

|                                 | TOTAL                 | PRIOR<br>MONTH         | %<br><u>CHANGE</u> | PRIOR<br><u>YEAR</u>  | <b>CHANGE</b>  | Original Report<br>(see note on |
|---------------------------------|-----------------------|------------------------|--------------------|-----------------------|----------------|---------------------------------|
| Gaming Days Opening Date        | 62                    | 62                     | 0.00%              | 62                    | 0.00%          | page 5)                         |
| Adjusted Gross Revenue          | \$8,869,263.79        | \$8,769,710.93         | 1.14%              | \$8,373,156.21        | 5.92%          | \$8,354,116.93                  |
| State Tax                       |                       |                        |                    |                       |                |                                 |
| Higher Education Trust Fund     | 234,606.41            | 191,047.37             | 22.80%             | 195,416.42            | 20.05%         | 180,012.85                      |
| Education Reform                | 1,720,446.97          | 1,401,013.99           | 22.80%             | 1,433,053.73          | 20.05%         | 1,320,094.17                    |
| Purse Fund                      |                       |                        |                    |                       |                |                                 |
| <u>Purses</u>                   |                       |                        |                    |                       |                |                                 |
| Thoroughbred                    | 865,039.16            | 922,869.43             | -6.27%             | 908,527.14            | -4.79%         | 883,325.84                      |
| Quarterhorse                    | 767,656.08            | 818,188.52             | -6.18%             | 799,307.06            | -3.96%         | 783,494.62                      |
| Paint & Appaloosa               | 94,107.17             | 100,596.55             | -6.45%             | 93,649.35             | 0.49%          | 96,194.53                       |
| Breeding Development Fund       |                       |                        |                    |                       |                |                                 |
| Special Account                 |                       |                        |                    |                       |                |                                 |
| Thoroughbred                    | 171,734.71            | 185,397.54             | -7.37%             | 123,203.04            | 39.39%         | 176,444.28                      |
| Quarterhorse                    | 165,440.41            | 179,251.75             | -7.70%             | 129,250.09            | 28.00%         | 170,298.49                      |
| Paint & Appaloosa               | 9,570.22              | 10,230.16              | -6.45%             | 9,523.67              | 0.49%          | 9,782.49                        |
| Administration                  |                       |                        |                    |                       |                |                                 |
| Thoroughbred                    | 10,633.58             | 11,366.84              | -6.45%             | 10,581.85             | 0.49%          | 10,869.43                       |
| Quarterhorse                    | 9,570.22              | 10,230.16              | -6.45%             | 9,523.67              | 0.49%          | 9,782.49                        |
| Paint & Appaloosa               | 1,063.36              | 1,136.67               | -6.45%             | 1,058.18              | 0.49%          | 1,086.94                        |
| <u>Benevolence</u>              | 5 040 70              | 5 000 40               | 0.450/             | 5 000 00              | 0.400/         | 5 40 4 70                       |
| Thoroughbred                    | 5,316.79              | 5,683.42               | -6.45%             | 5,290.92              | 0.49%          | 5,434.72                        |
| Quarterhorse                    | 4,785.11              | 5,115.08               | -6.45%             | 4,761.83              | 0.49%          | 4,891.25                        |
| Paint & Appaloosa               | 531.67                | 568.35                 | -6.45%             | 529.10                | 0.49%          | 543.47                          |
| Promotions The results have de- | 40 000 50             | 44 000 04              | C 4F0/             | 40 504 05             | 0.400/         | 40.000.40                       |
| Thoroughbred Quarterhorse       | 10,633.58<br>9,570.22 | 11,366.84<br>10,230.16 | -6.45%<br>-6.45%   | 10,581.85<br>9,523.67 | 0.49%<br>0.49% | 10,869.43<br>9,782.49           |
|                                 | ,                     | ,                      |                    | •                     |                | •                               |
| Paint & Appaloosa               | 1,063.36              | 1,136.67               | -6.45%             | 1,058.18              | 0.49%          | 1,086.94                        |
| Licensee                        | \$4,787,494.77        | \$4,904,281.43         | -2.38%             | \$4,628,316.46        | 3.44%          | \$4,680,122.50                  |