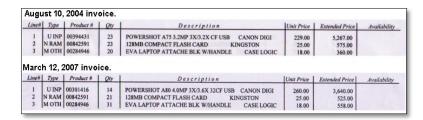

The corresponding \$5,000.00 payment made to Director Naukam's credit card was a "pay by phone" e-payment.

We obtained a copy of a 2004 e-Cost invoice for the purchase of computer related items and noted similarities between the 2004 invoice and the altered 2007 invoice.

These similarities included the same product numbers, same "type" reference, and nearly the same "description" language. The 2004 and 2007 invoices are included as Attachment C to this report.

When we examined the payments made to Eugene Naukam's credit card, we found 13 payments totaling \$19,861.54 had been made by e-payments. The 13 payments represented all of the e-payments made to Eugene Naukam's credit over the audit period, and all of these e-payments were made prior to his employment with the Association.