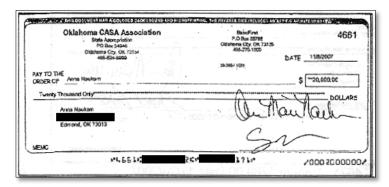

During this same time period, Director Naukam also received payments from the Association's bank accounts that total over \$120,000.00. These payments include a \$20,000.00 payment supported by a check that had been altered, a \$10,000.00 cash withdrawal, and a check for \$14,000.00 for a "car donation."