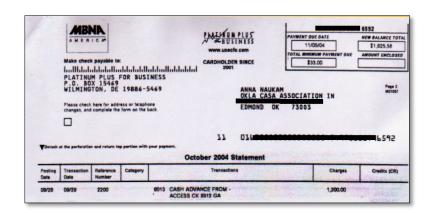

Although our audit period was limited to July 1, 2002 forward, we found credit card statements in the Association's records dating back to 2001.

As shown in the image at left, the 2001 statements included charges that also do not appear to be for official business of the Association.

Attachment A to this report is

a listing of all of the credit card expenditures for Director Naukam's Association credit card for the audit period.

Director Naukam obtained a credit card for her husband, who was not an Association employee.

The Association credit card used by Director Naukam ended with the numbers 6592 (this card was later changed to the last four numbers 1421). We obtained all transactions charged to the 6592 card for the period July 1, 2002 through November 1, 2008, and found one charge had been made to DELL in January 8, 2004, in the amount of \$314.30.