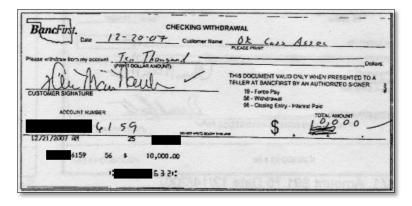

We were able to trace the EFT entries in the Association's bank statements to payments made to the credit cards. In this case, the \$10,000.00 EFT payment appeared as a payment received by the credit card company on 9/11/2006, as shown below: