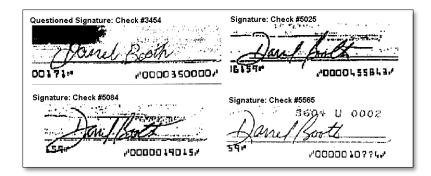

he signs his name differently every single time he signs

checks.

We noted a sequence of Association checks ranging from #3452 through #3456 that were all bearing the counter signature of the same Board member except for one check, #3454, reflected the signature of another Association Board member, as shown in the table below.

| ##   | Date      | Payee                          | Amount     | Counter        |
|------|-----------|--------------------------------|------------|----------------|
|      |           | •                              |            | Signature      |
| 3452 | 7/18/2005 | Garfield County Child Advocacy | \$1,404.16 | E. Spiropoulos |
| 3453 | 7/18/2005 | Bryan County CASA              | \$622.19   | E. Spiropoulos |
| 3454 | 8/8/2005  | Anna Naukam                    | \$3,500.00 | D. Booth       |
| 3455 | 8/31/2005 | Payne County CASA              | \$1,316.36 | E. Spiropoulos |
| 3456 | 8/31/2005 | Payne County CASA              | \$1,316.36 | E. Spiropoulos |

We noted the signature reflected on check #3454 appeared substantially different from other checks reflecting Treasurer Darrel Booth's signature.

During an interview with Treasurer Booth, we asked if the signature appearing on check #3454 was his signature. He confirmed it was not his signature.