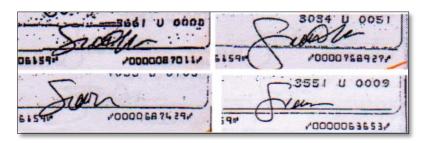

Similarly, we noted differences in appearance for checks represented to have been signed by former Association Board President Scott Mitchell.

During an interview, we asked Mitchell to review 33 checks appearing to have been countersigned by him and used to pay for the Naukam's Association credit cards. Of the 33 checks reviewed, Mitchell

stated 20 of the 33 (60%) signatures did not appear to be his signature.

We also asked former Association Board President Ellen Spiropoulos to review 35 checks appearing to have been countersigned by her and used to pay for the Naukam's Association credit cards. Of the 35 checks reviewed, Spiropoulos questioned if 4 of the 35 (11%) signatures were actually hers.

We asked Spiropoulos to review an additional 12 checks appearing to have been signed by her and written to Director Naukam. Of those 12 checks, she stated 6 of the signatures were questionable, including 2 that were "definitely not my signature."