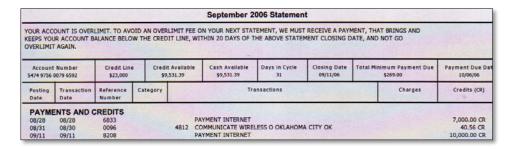

We were able to trace the EFT entries in the Association's bank statements to payments made to the credit cards. In this case, the \$10,000.00 EFT payment appeared as a payment received by the credit card company on 9/11/2006, as shown below: