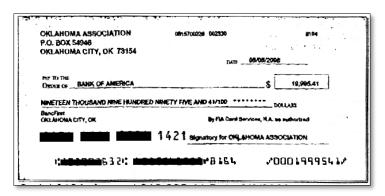

We noted the signature reflected on check #3454 appeared substantially different from other checks reflecting Treasurer Darrel Booth's signature.

During an interview with Treasurer Booth, we asked if the signature appearing on check #3454 was his signature. He confirmed it was not his signature.