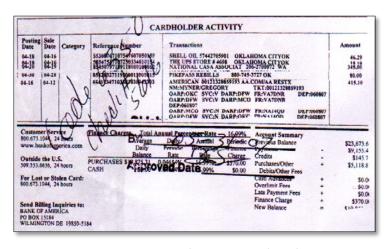

Although our audit period was limited to July 1, 2002 forward, we found credit card statements in the Association's records dating back to 2001.

As shown in the image at left, the 2001 statements included charges that also do not appear to be for official business of the Association.