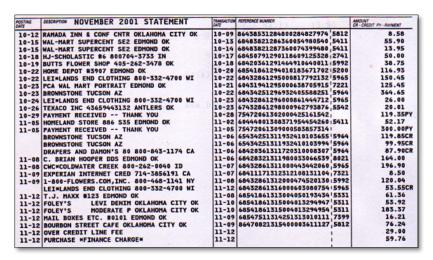

Although our audit period was limited to July 1, 2002 forward, we found credit card statements in the Association's records dating back to 2001.

As shown in the image at left, the 2001 statements included charges that also do not appear to be for official business of the Association.