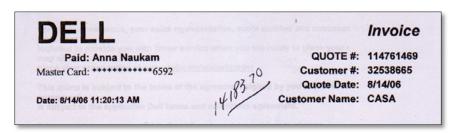

When we examined the Association's records, we found no support for 6 EFT payments totaling \$70,210.94 made to Director Naukam's Association credit card. Eight EFT payments totaling \$52,284.06 had been supported by fabricated invoices from Dell Computer Company (DELL). Additional payments based on the fabricated DELL invoices are discussed later in this report.

Each of the 8 DELL invoices included the same customer number and the same DELL sales representative name. The invoice dates ranged from August 14, 2006 through July 2, 2008.

We contacted DELL and asked for a listing of all invoices for the customer number listed on the invoices. DELL provided invoice listings indicating the last purchase made using the customer number reflected on the invoices occurred on February 10, 2006. DELL's records reflected the account had been inactive since February 16, 2006.

We inquired if the salesman listed on each of the invoices was a salesman from DELL. We were told he was a salesman, but the last order he had processed was in 2003.

Two of the DELL invoices included an indication the invoices were paid by a Master Card credit card ending with the numbers 6592.

The Association credit card used by Director Naukam ended with the numbers 6592 (this card was later changed to the last four numbers 1421). We obtained all transactions charged to the 6592 card for the period July 1, 2002 through November 1, 2008, and found one charge had been made to DELL in January 8, 2004, in the amount of \$314.30.