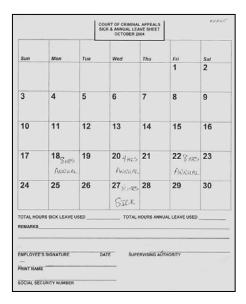

#### Finding (1): Leave sheet hours do not correspond to monthly OPM reports.

We noted twelve (12) instances where it appears that the amount of leave indicated on the employee leave record does not match the amount of indicated on the OPM monthly leave report as depicted in the table that follows. In most instances, it appears that leave hours, both sick and annual, were used by employees of the Court and reflected on the employee's leave sheets, but the leave hours were not reflected in the monthly leave reports.

|        | Sick & Annu    | al Leave Report  | OPM Monthly Leave Report |                  |  |  |  |  |
|--------|----------------|------------------|--------------------------|------------------|--|--|--|--|
| Month  | Sick Leave Hrs | Annual Leave Hrs | Sick Leave Hrs           | Annual Leave Hrs |  |  |  |  |
| Aug-03 | 0              | 52               | 0                        | 44               |  |  |  |  |
| Sep-03 | 3              | 4                | 2                        | 5                |  |  |  |  |
| Oct-03 | 0              | 8                | 0                        | 0                |  |  |  |  |
| Oct-03 | 0              | 16               | 0                        | 0                |  |  |  |  |
| Nov-03 | 0              | 8                | 0                        | 8.99             |  |  |  |  |
| Jan-04 | 11             | 0                | 0                        | 0                |  |  |  |  |
| Jun-04 | 4              | 53               | 4                        | 58               |  |  |  |  |
| Jul-04 | 2              | 0                | 0                        | 0                |  |  |  |  |
| Aug-04 | 6              | 16               | 10                       | 12               |  |  |  |  |
| Aug-04 | 0              | 40               | 0                        | 36               |  |  |  |  |
| Sep-04 | 88             | 0                | 96                       | 0                |  |  |  |  |
| Oct-04 | 0              | 34               | 0                        | 0                |  |  |  |  |