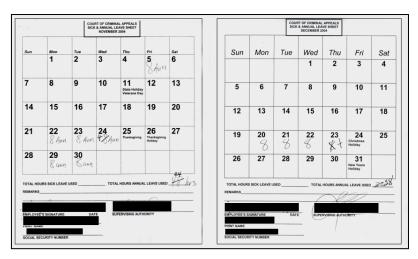

#### Finding (1): Leave sheet hours do not correspond to monthly OPM reports.

We noted twelve (12) instances where it appears that the amount of leave indicated on the employee leave record does not match the amount of indicated on the OPM monthly leave report as depicted in the table that follows. In most instances, it appears that leave hours, both sick and annual, were used by employees of the Court and reflected on the employee's leave sheets, but the leave hours were not reflected in the monthly leave reports.

|        | Sick & Annu    | al Leave Report  | OPM Monthly Leave Report |                  |  |  |  |  |
|--------|----------------|------------------|--------------------------|------------------|--|--|--|--|
| Month  | Sick Leave Hrs | Annual Leave Hrs | Sick Leave Hrs           | Annual Leave Hrs |  |  |  |  |
| Aug-03 | 0              | 52               | 0                        | 44               |  |  |  |  |
| Sep-03 | 3              | 4                | 2                        | 5                |  |  |  |  |
| Oct-03 | 0              | 8                | 0                        | 0                |  |  |  |  |
| Oct-03 | 0              | 16               | 0                        | 0                |  |  |  |  |
| Nov-03 | 0              | 8                | 0                        | 8.99             |  |  |  |  |
| Jan-04 | 11             | 0                | 0                        | 0                |  |  |  |  |
| Jun-04 | 4              | 53               | 4                        | 58               |  |  |  |  |
| Jul-04 | 2              | 0                | 0                        | 0                |  |  |  |  |
| Aug-04 | 6              | 16               | 10                       | 12               |  |  |  |  |
| Aug-04 | 0              | 40               | 0                        | 36               |  |  |  |  |
| Sep-04 | 88             | 0                | 96                       | 0                |  |  |  |  |
| Oct-04 | 0              | 34               | 0                        | 0                |  |  |  |  |