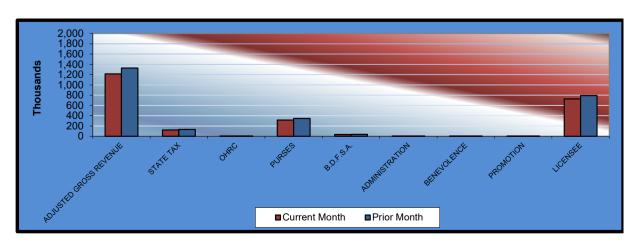

## Gaming at Oklahoma Horse Racing Tracks Will Rogers Downs and Remington Park Will Rogers Downs Revenue December 2020

| Will Rogers Downs                     | CURRENT<br>MONTH        | PRIOR<br>MONTH          | %<br>CHANGE      | December<br>2019        | %<br>CHANGE        |
|---------------------------------------|-------------------------|-------------------------|------------------|-------------------------|--------------------|
| Gaming Days                           | 31                      | 30                      | 3.33%            | 31                      | 0.00%              |
| Adjusted Gross Revenue                | \$1,213,670.43          | \$1,327,164.23          | -8.55%           | \$1,783,348.83          | -31.94%            |
| State Tax                             |                         |                         | 0 ==0/           | 24 422 42               | 0.4.0.404          |
| General Revenue Fund Education Reform | 14,564.04<br>106,803.00 | 15,925.97<br>116,790.45 | -8.55%<br>-8.55% | 21,400.19<br>156,934.69 | -31.94%<br>-31.94% |
|                                       | .00,000.00              |                         | 0.0070           | .00,0000                | 01.0170            |
| Oklahoma Horse Racing<br>Commission   | 6,068.35                | 6,635.82                | -8.55%           | 8,916.74                | -31.94%            |
| Purse Fund                            |                         |                         |                  |                         |                    |
| <u>Purses</u>                         |                         |                         |                  |                         |                    |
| Thoroughbred                          | 157,064.14              | 171,751.63              | -8.55%           | 230,787.62              | -31.94%            |
| Quarterhorse                          | 143,794.92              | 157,241.59              | -8.55%           | 211,290.06              | -31.94%            |
| Paint & Appaloosa                     | 15,977.22               | 17,471.28               | -8.55%           | 23,476.67               | -31.94%            |
| Breeding Development Fund             |                         |                         |                  |                         |                    |
| Special Account                       |                         |                         |                  |                         |                    |
| Thoroughbred                          | 18,956.01               | 20,728.65               | -8.55%           | 27,853.68               | -31.94%            |
| Quarterhorse                          | 14,623.21               | 15,990.67               | -8.55%           | 21,487.12               | -31.94%            |
| Paint & Appaloosa                     | 1,624.80                | 1,776.74                | -8.55%           | 2,387.46                | -31.94%            |
| <u>Administration</u>                 |                         |                         |                  |                         |                    |
| Thoroughbred                          | 1,805.33                | 1,974.16                | -8.55%           | 2,652.73                | -31.94%            |
| Quarterhorse                          | 1,624.80                | 1,776.74                | -8.55%           | 2,387.46                | -31.94%            |
| Paint & Appaloosa                     | 180.53                  | 197.42                  | -8.56%           | 265.27                  | -31.94%            |
| <u>Benevolence</u>                    |                         |                         |                  |                         |                    |
| Thoroughbred                          | 902.67                  | 987.08                  | -8.55%           | 1,326.37                | -31.94%            |
| Quarterhorse                          | 812.40                  | 888.37                  | -8.55%           | 1,193.73                | -31.94%            |
| Paint & Appaloosa                     | 90.27                   | 98.71                   | -8.55%           | 132.65                  | -31.95%            |
| <u>Promotions</u>                     |                         |                         |                  |                         |                    |
| Thoroughbred                          | 1,805.33                | 1,974.16                | -8.55%           | 2,652.73                | -31.94%            |
| Quarterhorse                          | 1,624.80                | 1,776.74                | -8.55%           | 2,387.46                | -31.94%            |
| Paint & Appaloosa                     | 180.53                  | 197.42                  | -8.56%           | 265.27                  | -31.94%            |
| Licensee                              | \$725,168.08            | \$792,980.63            | -8.55%           | \$1,065,550.93          | -31.94%            |