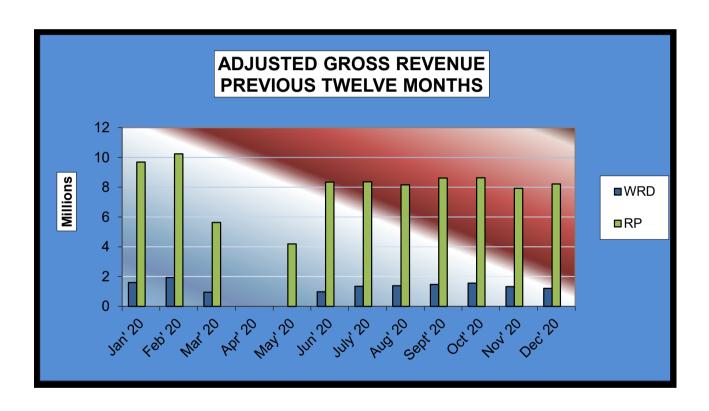

## Gaming at Oklahoma Horse Racing Tracks Will Rogers Downs and Remington Park Year to Date Gaming Totals Comparison December 2020

|                                  | WILL<br>ROGERS          | REMINGTON       | 2020                    | 2019             | %       |
|----------------------------------|-------------------------|-----------------|-------------------------|------------------|---------|
|                                  | DOWNS                   | PARK            | TOTAL                   | TOTAL            | CHANGE  |
| Gaming Days This Year            | 290                     | 304             | 594                     | 730              | -18.63% |
| Adjusted Gross Revenue           | \$13,756,266.9 <u>9</u> | \$87,982,139.76 | <u>\$101,738,406.75</u> | \$140,855,957.99 | -27.77% |
|                                  |                         |                 |                         |                  |         |
| State Tax                        |                         |                 |                         |                  |         |
| General Revenue Fund             | 165,075.21              | 2,027,357.02    | 2,192,432.23            | 3,444,149.84     | -36.34% |
| Education Reform                 | 1,210,551.49            | 14,867,284.87   | 16,077,836.36           | 25,257,098.33    | -36.34% |
| Oklahoma Horse Racing Commission | 68,781.34               | 439,910.66      | 508,692.00              | 704,279.74       | -27.77% |
| Purse Fund                       |                         |                 |                         |                  |         |
| <u>Purses</u>                    |                         |                 |                         |                  |         |
| Thoroughbred                     | 1,562,732.82            | 9,132,401.36    | 10,695,134.18           | 13,865,859.04    | -22.87% |
| Quarterhorse                     | 1,430,708.93            | 7,098,935.96    | 8,529,644.89            | 11,344,671.01    | -24.81% |
| Paint & Appaloosa                | 158,967.64              | 867,088.36      | 1,026,056.00            | 1,361,368.70     | -24.63% |
| Breeding Development Fund        |                         |                 |                         |                  |         |
| Special Account                  |                         |                 |                         |                  |         |
| Thoroughbred                     | 188,605.68              | 1,776,129.04    | 1,964,734.72            | 2,878,216.26     | -31.74% |
| Quarterhorse                     | 145,495.86              | 2,718,741.43    | 2,864,237.29            | 3,724,996.99     | -23.11% |
| Paint & Appaloosa                | 16,166.20               | 223,764.71      | 239,930.91              | 313,038.77       | -23.35% |
| <u>Administration</u>            |                         |                 |                         |                  |         |
| Thoroughbred                     | 17,962.45               | 111,882.37      | 129,844.82              | 171,734.13       | -24.39% |
| Quarterhorse                     | 16,166.22               | 100,694.13      | 116,860.35              | 154,560.70       | -24.39% |
| Paint & Appaloosa                | 1,796.27                | 11,188.23       | 12,984.50               | 17,173.42        | -24.39% |
| Benevolence                      |                         |                 |                         |                  |         |
| Thoroughbred                     | 8,981.23                | 55,941.20       | 64,922.43               | 85,867.01        | -24.39% |
| Quarterhorse                     | 8,083.07                | 50,347.06       | 58,430.13               | 77,280.35        | -24.39% |
| Paint & Appaloosa                | 898.13                  | 5,594.09        | 6,492.22                | 8,586.73         | -24.39% |
| Promotions                       |                         |                 |                         |                  |         |
| <br>Thoroughbred                 | 17,962.45               | 111,882.37      | 129,844.82              | 171,734.13       | -24.39% |
| Quarterhorse                     | 16,166.22               | 100,694.13      | 116,860.35              | 154,560.70       | -24.39% |
| Paint & Appaloosa                | 1,796.27                | 11,188.23       | 12,984.50               | 17,173.42        | -24.39% |
| Licensee                         | \$8,719,369.51          | \$48,271,114.54 | \$56,990,484.05         | \$77,103,608.72  | -26.09% |