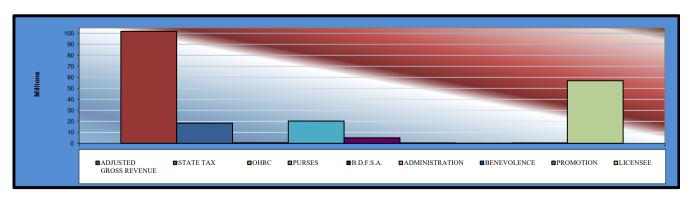

## Gaming at Oklahoma Horse Racing Tracks Will Rogers Downs and Remington Park Year to Date Gaming Totals Comparison December 2020

|                                  | WILL<br>ROGERS          | REMINGTON       | 2020                    | 2019             | %       |
|----------------------------------|-------------------------|-----------------|-------------------------|------------------|---------|
|                                  | DOWNS                   | PARK            | TOTAL                   | TOTAL            | CHANGE  |
| Gaming Days This Year            | 290                     | 304             | 594                     | 730              | -18.63% |
| Adjusted Gross Revenue           | \$13,756,266.9 <u>9</u> | \$87,982,139.76 | <u>\$101,738,406.75</u> | \$140,855,957.99 | -27.77% |
|                                  |                         |                 |                         |                  |         |
| State Tax                        |                         |                 |                         |                  |         |
| General Revenue Fund             | 165,075.21              | 2,027,357.02    | 2,192,432.23            | 3,444,149.84     | -36.34% |
| Education Reform                 | 1,210,551.49            | 14,867,284.87   | 16,077,836.36           | 25,257,098.33    | -36.34% |
| Oklahoma Horse Racing Commission | 68,781.34               | 439,910.66      | 508,692.00              | 704,279.74       | -27.77% |
| Purse Fund                       |                         |                 |                         |                  |         |
| <u>Purses</u>                    |                         |                 |                         |                  |         |
| Thoroughbred                     | 1,562,732.82            | 9,132,401.36    | 10,695,134.18           | 13,865,859.04    | -22.87% |
| Quarterhorse                     | 1,430,708.93            | 7,098,935.96    | 8,529,644.89            | 11,344,671.01    | -24.81% |
| Paint & Appaloosa                | 158,967.64              | 867,088.36      | 1,026,056.00            | 1,361,368.70     | -24.63% |
| Breeding Development Fund        |                         |                 |                         |                  |         |
| Special Account                  |                         |                 |                         |                  |         |
| Thoroughbred                     | 188,605.68              | 1,776,129.04    | 1,964,734.72            | 2,878,216.26     | -31.74% |
| Quarterhorse                     | 145,495.86              | 2,718,741.43    | 2,864,237.29            | 3,724,996.99     | -23.11% |
| Paint & Appaloosa                | 16,166.20               | 223,764.71      | 239,930.91              | 313,038.77       | -23.35% |
| <u>Administration</u>            |                         |                 |                         |                  |         |
| Thoroughbred                     | 17,962.45               | 111,882.37      | 129,844.82              | 171,734.13       | -24.39% |
| Quarterhorse                     | 16,166.22               | 100,694.13      | 116,860.35              | 154,560.70       | -24.39% |
| Paint & Appaloosa                | 1,796.27                | 11,188.23       | 12,984.50               | 17,173.42        | -24.39% |
| Benevolence                      |                         |                 |                         |                  |         |
| Thoroughbred                     | 8,981.23                | 55,941.20       | 64,922.43               | 85,867.01        | -24.39% |
| Quarterhorse                     | 8,083.07                | 50,347.06       | 58,430.13               | 77,280.35        | -24.39% |
| Paint & Appaloosa                | 898.13                  | 5,594.09        | 6,492.22                | 8,586.73         | -24.39% |
| Promotions                       |                         |                 |                         |                  |         |
| <br>Thoroughbred                 | 17,962.45               | 111,882.37      | 129,844.82              | 171,734.13       | -24.39% |
| Quarterhorse                     | 16,166.22               | 100,694.13      | 116,860.35              | 154,560.70       | -24.39% |
| Paint & Appaloosa                | 1,796.27                | 11,188.23       | 12,984.50               | 17,173.42        | -24.39% |
| Licensee                         | \$8,719,369.51          | \$48,271,114.54 | \$56,990,484.05         | \$77,103,608.72  | -26.09% |