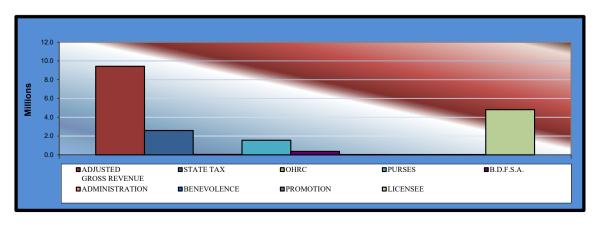

# Gaming at Oklahoma Horse Racing Tracks Will Rogers Downs and Remington Park Total Gaming Revenue December 2020

|                                  | <u>TOTAL</u>   | WILL<br>ROGERS<br><u>DOWNS</u> | REMINGTON<br><u>PARK</u> |
|----------------------------------|----------------|--------------------------------|--------------------------|
| Gaming Days This Month           | 62             | 31                             | 31                       |
|                                  |                |                                |                          |
| Adjusted Gross Revenue           | \$9,424,454.41 | \$1,213,670.43                 | \$8,210,783.98           |
| State Tax                        |                |                                |                          |
| General Revenue Fund             | 310,152.26     | 14,564.04                      | 295,588.22               |
| Education Reform                 | 2,274,449.97   | 106,803.00                     | 2,167,646.97             |
| Oklahoma Horse Racing Commission | 47,122.27      | 6,068.35                       | 41,053.92                |
| Purse Fund                       |                |                                |                          |
| <u>Purses</u>                    |                |                                |                          |
| Thoroughbred                     | 825,986.45     | 157,064.14                     | 668,922.31               |
| Quarterhorse                     | 658,256.99     | 143,794.92                     | 514,462.07               |
| Paint & Appaloosa                | 78,815.38      | 15,977.22                      | 62,838.16                |
| Breeding Development Fund        |                |                                |                          |
| Special Account                  |                |                                |                          |
| Thoroughbred                     | 140,578.25     | 18,956.01                      | 121,622.24               |
| Quarterhorse                     | 211,651.24     | 14,623.21                      | 197,028.03               |
| Paint & Appaloosa                | 17,841.10      | 1,624.80                       | 16,216.30                |
| <u>Administration</u>            |                |                                |                          |
| Thoroughbred                     | 9,913.48       | 1,805.33                       | 8,108.15                 |
| Quarterhorse                     | 8,922.13       | 1,624.80                       | 7,297.33                 |
| Paint & Appaloosa                | 991.34         | 180.53                         | 810.81                   |
| <u>Benevolence</u>               |                |                                |                          |
| Thoroughbred                     | 4,956.74       | 902.67                         | 4,054.07                 |
| Quarterhorse                     | 4,461.07       | 812.40                         | 3,648.67                 |
| Paint & Appaloosa                | 495.68         | 90.27                          | 405.41                   |
| <u>Promotions</u>                |                |                                |                          |
| Thoroughbred                     | 9,913.48       | 1,805.33                       | 8,108.15                 |
| Quarterhorse                     | 8,922.13       | 1,624.80                       | 7,297.33                 |
| Paint & Appaloosa                | 991.34         | 180.53                         | 810.81                   |
| Licensee                         | \$4,810,033.11 | \$725,168.08                   | \$4,084,865.03           |