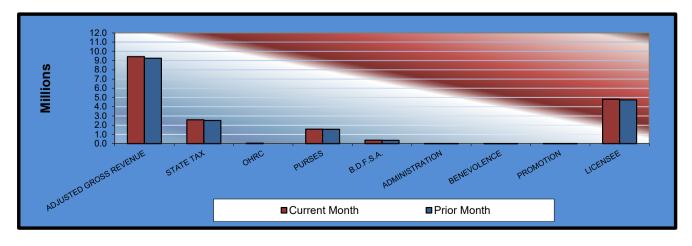

## Gaming at Oklahoma Horse Racing Tracks Will Rogers Downs and Remington Park Comparison of Prior Month and Prior Year December 2020

|                           | TOTAL          | PRIOR<br>MONTH | %<br>CHANGE | December<br>2019  | %<br>CHANGE |
|---------------------------|----------------|----------------|-------------|-------------------|-------------|
| Gaming Days               | 62             | 60             | 3.33%       | <u>2019</u><br>62 | 0.00%       |
|                           | <u> </u>       |                | 0.0070      | <b>V</b> =        | 0.0075      |
| Adjusted Gross Revenue    | \$9,424,454.41 | \$9,254,446.13 | 1.84%       | \$12,136,583.28   | -22.35%     |
| State Tax                 |                |                |             |                   |             |
| General Revenue Fund      | 310,152.26     | 301,308.12     | 2.94%       | 394,116.63        | -21.30%     |
| Education Reform          | 2,274,449.97   | 2,209,592.87   | 2.94%       | 2,890,188.58      | -21.30%     |
| Oklahoma Horse Racing     |                |                |             |                   |             |
| Commission                | 47,122.27      | 46,272.22      | 1.84%       | 60,682.91         | -22.35%     |
| Purse Fund                |                |                |             |                   |             |
| <u>Purses</u>             |                |                |             |                   |             |
| Thoroughbred              | 825,986.45     | 817,577.38     | 1.03%       | 1,053,805.05      | -21.62%     |
| Quarterhorse              | 658,256.99     | 653,940.30     | 0.66%       | 859,991.38        | -23.46%     |
| Paint & Appaloosa         | 78,815.38      | 78,139.76      | 0.86%       | 102,711.27        | -23.27%     |
| Breeding Development Fund |                |                |             |                   |             |
| Special Account           |                |                |             |                   |             |
| Thoroughbred              | 140,578.25     | 138,151.51     | 1.76%       | 201,658.60        | -30.29%     |
| Quarterhorse              | 211,651.24     | 206,215.71     | 2.64%       | 269,925.92        | -21.59%     |
| Paint & Appaloosa         | 17,841.10      | 17,433.12      | 2.34%       | 22,835.10         | -21.87%     |
| <u>Administration</u>     |                |                |             |                   |             |
| Thoroughbred              | 9,913.48       | 9,802.35       | 1.13%       | 12,876.55         | -23.01%     |
| Quarterhorse              | 8,922.13       | 8,822.11       | 1.13%       | 11,588.90         | -23.01%     |
| Paint & Appaloosa         | 991.34         | 980.24         | 1.13%       | 1,287.65          | -23.01%     |
| <u>Benevolence</u>        |                |                |             |                   |             |
| Thoroughbred              | 4,956.74       | 4,901.18       | 1.13%       | 6,438.28          | -23.01%     |
| Quarterhorse              | 4,461.07       | 4,411.06       | 1.13%       | 5,794.45          | -23.01%     |
| Paint & Appaloosa         | 495.68         | 490.12         | 1.13%       | 643.84            | -23.01%     |
| <u>Promotions</u>         |                |                |             |                   |             |
| Thoroughbred              | 9,913.48       | 9,802.35       | 1.13%       | 12,876.55         | -23.01%     |
| Quarterhorse              | 8,922.13       | 8,822.11       | 1.13%       | 11,588.90         | -23.01%     |
| Paint & Appaloosa         | 991.34         | 980.24         | 1.13%       | 1,287.65          | -23.01%     |
| Licensee                  | \$4,810,033.11 | \$4,736,803.38 | 1.55%       | \$6,216,285.07    | -22.62%     |