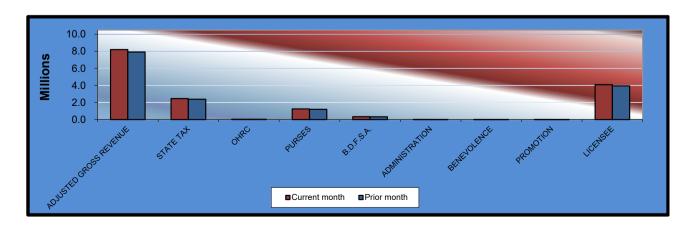

# Gaming at Oklahoma Horse Racing Tracks Will Rogers Downs and Remington Park Total Gaming Revenue December 2020

|                                  | <u>TOTAL</u>   | WILL<br>ROGERS<br><u>DOWNS</u> | REMINGTON<br><u>PARK</u> |
|----------------------------------|----------------|--------------------------------|--------------------------|
| Gaming Days This Month           | 62             | 31                             | 31                       |
|                                  |                |                                |                          |
| Adjusted Gross Revenue           | \$9,424,454.41 | \$1,213,670.43                 | \$8,210,783.98           |
| State Tax                        |                |                                |                          |
| General Revenue Fund             | 310,152.26     | 14,564.04                      | 295,588.22               |
| Education Reform                 | 2,274,449.97   | 106,803.00                     | 2,167,646.97             |
| Oklahoma Horse Racing Commission | 47,122.27      | 6,068.35                       | 41,053.92                |
| Purse Fund                       |                |                                |                          |
| <u>Purses</u>                    |                |                                |                          |
| Thoroughbred                     | 825,986.45     | 157,064.14                     | 668,922.31               |
| Quarterhorse                     | 658,256.99     | 143,794.92                     | 514,462.07               |
| Paint & Appaloosa                | 78,815.38      | 15,977.22                      | 62,838.16                |
| Breeding Development Fund        |                |                                |                          |
| Special Account                  |                |                                |                          |
| Thoroughbred                     | 140,578.25     | 18,956.01                      | 121,622.24               |
| Quarterhorse                     | 211,651.24     | 14,623.21                      | 197,028.03               |
| Paint & Appaloosa                | 17,841.10      | 1,624.80                       | 16,216.30                |
| <u>Administration</u>            |                |                                |                          |
| Thoroughbred                     | 9,913.48       | 1,805.33                       | 8,108.15                 |
| Quarterhorse                     | 8,922.13       | 1,624.80                       | 7,297.33                 |
| Paint & Appaloosa                | 991.34         | 180.53                         | 810.81                   |
| <u>Benevolence</u>               |                |                                |                          |
| Thoroughbred                     | 4,956.74       | 902.67                         | 4,054.07                 |
| Quarterhorse                     | 4,461.07       | 812.40                         | 3,648.67                 |
| Paint & Appaloosa                | 495.68         | 90.27                          | 405.41                   |
| <u>Promotions</u>                |                |                                |                          |
| Thoroughbred                     | 9,913.48       | 1,805.33                       | 8,108.15                 |
| Quarterhorse                     | 8,922.13       | 1,624.80                       | 7,297.33                 |
| Paint & Appaloosa                | 991.34         | 180.53                         | 810.81                   |
| Licensee                         | \$4,810,033.11 | \$725,168.08                   | \$4,084,865.03           |

## Gaming at Oklahoma Horse Racing Tracks Will Rogers Downs and Remington Park Comparison of Prior Month and Prior Year December 2020

|                           | TOTAL          | PRIOR<br>MONTH | %<br>CHANGE | December<br>2019  | %<br>CHANGE |
|---------------------------|----------------|----------------|-------------|-------------------|-------------|
| Gaming Days               | 62             | 60             | 3.33%       | <u>2019</u><br>62 | 0.00%       |
|                           | <u> </u>       |                | 0.0070      | <b>V</b> =        | 0.0075      |
| Adjusted Gross Revenue    | \$9,424,454.41 | \$9,254,446.13 | 1.84%       | \$12,136,583.28   | -22.35%     |
| State Tax                 |                |                |             |                   |             |
| General Revenue Fund      | 310,152.26     | 301,308.12     | 2.94%       | 394,116.63        | -21.30%     |
| Education Reform          | 2,274,449.97   | 2,209,592.87   | 2.94%       | 2,890,188.58      | -21.30%     |
| Oklahoma Horse Racing     |                |                |             |                   |             |
| Commission                | 47,122.27      | 46,272.22      | 1.84%       | 60,682.91         | -22.35%     |
| Purse Fund                |                |                |             |                   |             |
| <u>Purses</u>             |                |                |             |                   |             |
| Thoroughbred              | 825,986.45     | 817,577.38     | 1.03%       | 1,053,805.05      | -21.62%     |
| Quarterhorse              | 658,256.99     | 653,940.30     | 0.66%       | 859,991.38        | -23.46%     |
| Paint & Appaloosa         | 78,815.38      | 78,139.76      | 0.86%       | 102,711.27        | -23.27%     |
| Breeding Development Fund |                |                |             |                   |             |
| Special Account           |                |                |             |                   |             |
| Thoroughbred              | 140,578.25     | 138,151.51     | 1.76%       | 201,658.60        | -30.29%     |
| Quarterhorse              | 211,651.24     | 206,215.71     | 2.64%       | 269,925.92        | -21.59%     |
| Paint & Appaloosa         | 17,841.10      | 17,433.12      | 2.34%       | 22,835.10         | -21.87%     |
| <u>Administration</u>     |                |                |             |                   |             |
| Thoroughbred              | 9,913.48       | 9,802.35       | 1.13%       | 12,876.55         | -23.01%     |
| Quarterhorse              | 8,922.13       | 8,822.11       | 1.13%       | 11,588.90         | -23.01%     |
| Paint & Appaloosa         | 991.34         | 980.24         | 1.13%       | 1,287.65          | -23.01%     |
| <u>Benevolence</u>        |                |                |             |                   |             |
| Thoroughbred              | 4,956.74       | 4,901.18       | 1.13%       | 6,438.28          | -23.01%     |
| Quarterhorse              | 4,461.07       | 4,411.06       | 1.13%       | 5,794.45          | -23.01%     |
| Paint & Appaloosa         | 495.68         | 490.12         | 1.13%       | 643.84            | -23.01%     |
| <u>Promotions</u>         |                |                |             |                   |             |
| Thoroughbred              | 9,913.48       | 9,802.35       | 1.13%       | 12,876.55         | -23.01%     |
| Quarterhorse              | 8,922.13       | 8,822.11       | 1.13%       | 11,588.90         | -23.01%     |
| Paint & Appaloosa         | 991.34         | 980.24         | 1.13%       | 1,287.65          | -23.01%     |
| Licensee                  | \$4,810,033.11 | \$4,736,803.38 | 1.55%       | \$6,216,285.07    | -22.62%     |