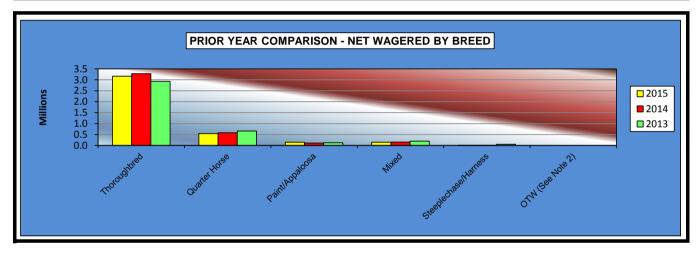

#### OKLAHOMA HORSE RACING COMMISSION STATISTICAL REPORT OF OPERATIONS FAIR MEADOWS AT TULSA-MIXED BREED RACE MEETING PRIOR YEAR COMPARISON - NET WAGERED BY BREED JUNE 4, 2015 THROUGH JULY 25, 2015

|                      | 2015           | 2014           | 2013           | 2014 to 2015<br>Increase<br>(Decrease) | %<br>Increase | 2013 to 2014<br>Increase<br>(Decrease) | %<br>Increase |
|----------------------|----------------|----------------|----------------|----------------------------------------|---------------|----------------------------------------|---------------|
|                      |                |                |                |                                        |               |                                        |               |
| Thoroughbred         | \$3,162,517.20 | \$3,280,373.78 | \$2,931,462.00 | (\$117,856.58)                         | -3.59%        | \$348,911.78                           | 11.90%        |
| Quarter Horse        | 547,416.00     | 578,920.88     | 659,548.20     | (31,504.88)                            | -5.44%        | (80,627.32)                            | -12.22%       |
| Paint/Appaloosa      | 148,583.00     | 115,443.74     | 130,675.10     | 33,139.26                              | 28.71%        | (15,231.36)                            | -11.66%       |
| Mixed                | 147,007.20     | 154,038.80     | 200,482.60     | (7,031.60)                             | -4.56%        | (46,443.80)                            | -23.17%       |
| Steeplechase/Harness | 12,799.40      | 11,752.80      | 52,930.20      | 1,046.60                               | 8.91%         | (41,177.40)                            | -77.80%       |
| OTW (See Note 2)     | 0.00           | 0.00           | 0.00           | 0.00                                   | 0.00%         | 0.00                                   | 0.00%         |
| NET WAGERED          | \$4,018,322.80 | \$4,140,530.00 | \$3,975,098.10 | (\$122,207.20)                         | -2.95%        | \$165,431.90                           | 4.16%         |