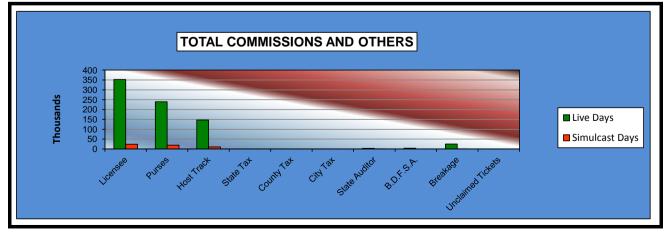

#### OKLAHOMA HORSE RACING COMMISSION STATISTICAL REPORT OF OPERATIONS FAIR MEADOWS AT TULSA-MIXED BREED RACE MEETING DISTRIBUTION SUMMARY OF NET WAGERED JUNE 4, 2015 THROUGH JULY 25, 2015

|                                | Live<br>Days   | Simulcast<br>Days | Total          | Guest<br>Facilities<br>(see Note 1) | Grand<br>Total |
|--------------------------------|----------------|-------------------|----------------|-------------------------------------|----------------|
| NET WAGERED                    | \$3,753,853.20 | \$264,469.60      | \$4,018,322.80 | \$2,545,995.14                      | \$6,564,317.94 |
| COMMISSIONS:                   |                |                   |                |                                     |                |
| Licensee                       | 352,583.78     | 24,573.09         | 377,156.87     | \$54,184.06                         | 431,340.93     |
| Purses                         | 239,601.14     | 19,283.69         | 258,884.83     | \$25,780.30                         | 284,665.13     |
| Host Track                     | 147,126.21     | 10,243.51         | 157,369.72     | \$0.00                              | 157,369.72     |
| State Tax                      | 0.00           | 0.00              | 0.00           | \$0.00                              | 0.00           |
| County Tax (See Note 4)        | 0.00           | 0.00              | 0.00           | \$0.00                              | 0.00           |
| City Tax (See Note 4)          | 0.00           | 0.00              | 0.00           | \$0.00                              | 0.00           |
| State Auditor                  | 2,913.81       | 264.47            | 3,178.28       | \$0.00                              | 3,178.28       |
| Breeding Development Fund      |                |                   |                |                                     |                |
| Special Account (B.D.F.S.A.)   | 3,924.26       | 0.00              | 3,924.26       | \$535.49                            | 4,459.75       |
| OTHERS:                        |                |                   |                |                                     |                |
| Breakage                       | 25,130.93      | 1,207.91          | 26,338.84      | \$0.00                              | 26,338.84      |
| Unclaimed Tickets (See Note 3) | 0.00           | 0.00              | 0.00           | \$0.00                              | 0.00           |
| TOTAL COMMISSIONS              |                |                   |                |                                     |                |
| AND OTHERS:                    | \$771,280.13   | \$55,572.67       | \$826,852.80   | \$80,499.85                         | \$907,352.65   |
| NET PAID TO THE PUBLIC         | \$2,982,573.07 | \$208,896.93      | \$3,191,470.00 |                                     |                |