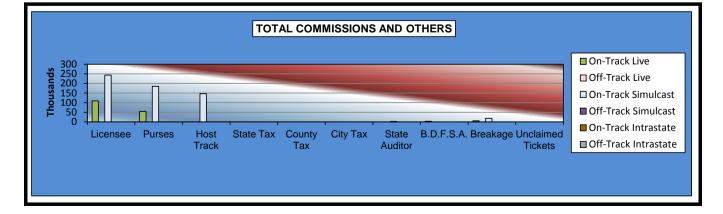

#### OKLAHOMA HORSE RACING COMMISSION STATISTICAL REPORT OF OPERATIONS FAIR MEADOWS AT TULSA-MIXED BREED RACE MEETING DISTRIBUTION SUMMARY OF NET WAGERED-LIVE DAYS JUNE 4, 2015 THROUGH JULY 25, 2015

|                              |              |        | L              | ive Days |          |        |                |
|------------------------------|--------------|--------|----------------|----------|----------|--------|----------------|
|                              | live         |        | Simulo         | ast      | Intras   | tate   | Grand          |
|                              | On-Track     | OTW    | On-Track       | OTW      | On-Track | OTW    | Total          |
|                              |              |        |                |          |          |        |                |
| NET WAGERED                  | \$840,042.40 | \$0.00 | \$2,913,810.80 | \$0.00   | \$0.00   | \$0.00 | \$3,753,853.20 |
| COMMISSIONS:                 |              |        |                |          |          |        |                |
| Licensee                     | 109,415.65   | 0.00   | 243,168.13     | 0.00     | 0.00     | 0.00   | 352,583.78     |
| Purses                       | 54,709.25    | 0.00   | 184,891.89     | 0.00     | 0.00     | 0.00   | 239,601.14     |
| Host Track                   | 0.00         | 0.00   | 147,126.21     | 0.00     | 0.00     | 0.00   | 147,126.21     |
| State Tax                    | 0.00         | 0.00   | 0.00           | 0.00     | 0.00     | 0.00   | 0.00           |
| County Tax (See Note 4)      | 0.00         | 0.00   | 0.00           | 0.00     | 0.00     | 0.00   | 0.00           |
| City Tax (See Note 4)        | 0.00         | 0.00   | 0.00           | 0.00     | 0.00     | 0.00   | 0.00           |
| State Auditor                | 0.00         | 0.00   | 2,913.81       | 0.00     | 0.00     | 0.00   | 2,913.81       |
| Breeding Development Fund    |              |        |                |          |          |        |                |
| Special Account (B.D.F.S.A.) | 3,924.26     | 0.00   | 0.00           | 0.00     | 0.00     | 0.00   | 3,924.26       |
| OTHERS:                      |              |        |                |          |          |        |                |
| Breakage                     | 6,353.01     | 0.00   | 18,777.92      | 0.00     | 0.00     | 0.00   | 25,130.93      |
| Unclaimed Tickets            | 0.00         | 0.00   | 0.00           | 0.00     | 0.00     | 0.00   | 0.00           |
| TOTAL COMMISSIONS            |              |        |                |          |          |        |                |
| AND OTHERS:                  | \$174,402.17 | \$0.00 | \$596,877.96   | \$0.00   | \$0.00   | \$0.00 | \$771,280.13   |
| NET PAID TO THE PUBLIC       | \$665,640.23 | \$0.00 | \$2,316,932.84 | \$0.00   | \$0.00   | \$0.00 | \$2,982,573.07 |