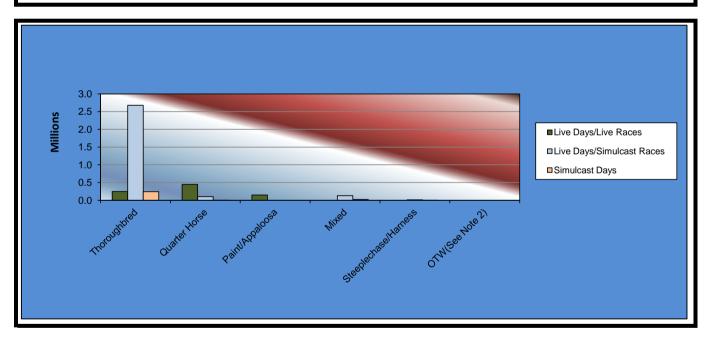

#### OKLAHOMA HORSE RACING COMMISSION STATISTICAL REPORT OF OPERATIONS FAIR MEADOWS AT TULSA-MIXED BREED RACE MEETING NET WAGERED BY BREED JUNE 4, 2015 THROUGH JULY 25, 2015

|                      | Live Days          |                    |                   | Total         | Total              |                |  |
|----------------------|--------------------|--------------------|-------------------|---------------|--------------------|----------------|--|
|                      | Live Days<br>Races | Simulcast<br>Races | Simulcast<br>Days | Live<br>Races | Simulcast<br>Races | Grand<br>Total |  |
|                      |                    |                    |                   |               |                    |                |  |
| Thoroughbred         | \$247,780.40       | \$2,675,030.90     | \$239,705.90      | \$247,780.40  | \$2,914,736.80     | \$3,162,517.20 |  |
| Quarter Horse        | 443,679.00         | 100,492.30         | 3,244.70          | 443,679.00    | 103,737.00         | 547,416.00     |  |
| Paint/Appaloosa      | 148,583.00         | 0.00               | 0.00              | 148,583.00    | 0.00               | 148,583.00     |  |
| Mixed                | 0.00               | 127,684.00         | 19,323.20         | 0.00          | 147,007.20         | 147,007.20     |  |
| Steeplechase/Harness | 0.00               | 10,603.60          | 2,195.80          | 0.00          | 12,799.40          | 12,799.40      |  |
| OTW(See Note 2)      | 0.00               | 0.00               | 0.00              | 0.00          | 0.00               | 0.00           |  |
| Net Wagered          | \$840,042.40       | \$2,913,810.80     | \$264,469.60      | \$840,042.40  | \$3,178,280.40     | \$4,018,322.80 |  |