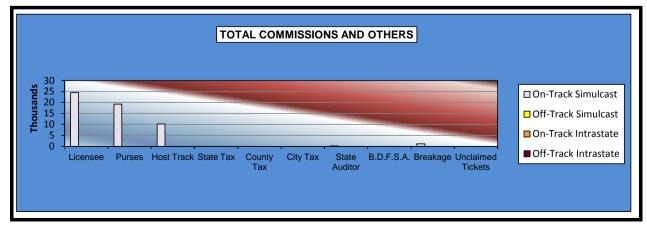

#### OKLAHOMA HORSE RACING COMMISSION STATISTICAL REPORT OF OPERATIONS FAIR MEADOWS AT TULSA-MIXED BREED RACE MEETING DISTRIBUTION SUMMARY OF NET WAGERED JUNE 4, 2015 THROUGH JULY 25, 2015

|                                | Live<br>Days   | Simulcast<br>Days | Total          | Guest<br>Facilities<br>(see Note 1) | Grand<br>Total |
|--------------------------------|----------------|-------------------|----------------|-------------------------------------|----------------|
| NET WAGERED                    | \$3,753,853.20 | \$264,469.60      | \$4,018,322.80 | \$2,545,995.14                      | \$6,564,317.94 |
| COMMISSIONS:                   |                |                   |                |                                     |                |
| Licensee                       | 352,583.78     | 24,573.09         | 377,156.87     | \$54,184.06                         | 431,340.93     |
| Purses                         | 239,601.14     | 19,283.69         | 258,884.83     | \$25,780.30                         | 284,665.13     |
| Host Track                     | 147,126.21     | 10,243.51         | 157,369.72     | \$0.00                              | 157,369.72     |
| State Tax                      | 0.00           | 0.00              | 0.00           | \$0.00                              | 0.00           |
| County Tax (See Note 4)        | 0.00           | 0.00              | 0.00           | \$0.00                              | 0.00           |
| City Tax (See Note 4)          | 0.00           | 0.00              | 0.00           | \$0.00                              | 0.00           |
| State Auditor                  | 2,913.81       | 264.47            | 3,178.28       | \$0.00                              | 3,178.28       |
| Breeding Development Fund      |                |                   |                |                                     |                |
| Special Account (B.D.F.S.A.)   | 3,924.26       | 0.00              | 3,924.26       | \$535.49                            | 4,459.75       |
| OTHERS:                        |                |                   |                |                                     |                |
| Breakage                       | 25,130.93      | 1,207.91          | 26,338.84      | \$0.00                              | 26,338.84      |
| Unclaimed Tickets (See Note 3) | 0.00           | 0.00              | 0.00           | \$0.00                              | 0.00           |
| TOTAL COMMISSIONS              |                |                   |                |                                     |                |
| AND OTHERS:                    | \$771,280.13   | \$55,572.67       | \$826,852.80   | \$80,499.85                         | \$907,352.65   |
| NET PAID TO THE PUBLIC         | \$2,982,573.07 | \$208,896.93      | \$3,191,470.00 |                                     |                |

#### OKLAHOMA HORSE RACING COMMISSION STATISTICAL REPORT OF OPERATIONS FAIR MEADOWS AT TULSA-MIXED BREED RACE MEETING DISTRIBUTION SUMMARY OF NET WAGERED-LIVE DAYS JUNE 4, 2015 THROUGH JULY 25, 2015

|                              |              | Simulcast | Days       |        |              |
|------------------------------|--------------|-----------|------------|--------|--------------|
|                              | Simulcas     | st        | Intrastate | e      | Grand        |
|                              | On-Track     | OTW       | On-Track   | OTW    | Total        |
|                              |              |           |            |        |              |
| NET WAGERED                  | \$264,469.60 | \$0.00    | \$0.00     | \$0.00 | \$264,469.60 |
| COMMISSIONS:                 |              |           |            |        |              |
| Licensee                     | 24,573.09    | 0.00      | 0.00       | 0.00   | 24,573.09    |
| Purses                       | 19,283.69    | 0.00      | 0.00       | 0.00   | 19,283.69    |
| Host Track                   | 10,243.51    | 0.00      | 0.00       | 0.00   | 10,243.51    |
| State Tax                    | 0.00         | 0.00      | 0.00       | 0.00   | 0.00         |
| County Tax (See Note 4)      | 0.00         | 0.00      | 0.00       | 0.00   | 0.00         |
| City Tax (See Note 4)        | 0.00         | 0.00      | 0.00       | 0.00   | 0.00         |
| State Auditor                | 264.47       | 0.00      | 0.00       | 0.00   | 264.47       |
| Breeding Development Fund    |              |           |            |        |              |
| Special Account (B.D.F.S.A.) | 0.00         | 0.00      | 0.00       | 0.00   | 0.00         |
| OTHERS:                      |              |           |            |        |              |
| Breakage                     | 1,207.91     | 0.00      | 0.00       | 0.00   | 1,207.91     |
| Unclaimed Tickets            | 0.00         | 0.00      | 0.00       | 0.00   | 0.00         |
| TOTAL COMMISSIONS            |              |           |            |        |              |
| AND OTHERS:                  | \$55,572.67  | \$0.00    | \$0.00     | \$0.00 | \$55,572.67  |
| NET PAID TO THE PUBLIC       | \$208,896.93 | \$0.00    | \$0.00     | \$0.00 | \$208,896.93 |