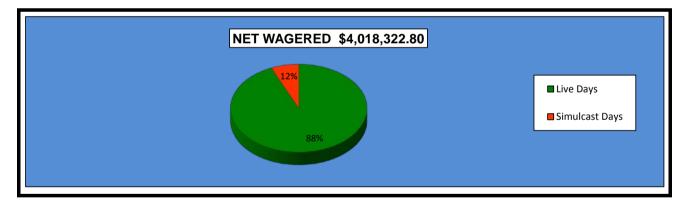

#### OKLAHOMA HORSE RACING COMMISSION STATISTICAL REPORT OF OPERATIONS FAIR MEADOWS AT TULSA-MIXED BREED RACE MEETING DISTRIBUTION SUMMARY OF NET WAGERED JUNE 4, 2015 THROUGH JULY 25, 2015

|                                | Live<br>Days   | Simulcast<br>Days | Total          | Guest<br>Facilities<br>(see Note 1) | Grand<br>Total |
|--------------------------------|----------------|-------------------|----------------|-------------------------------------|----------------|
| NET WAGERED                    | \$3,753,853.20 | \$264,469.60      | \$4,018,322.80 | \$2,545,995.14                      | \$6,564,317.94 |
| COMMISSIONS:                   |                |                   |                |                                     |                |
| Licensee                       | 352,583.78     | 24,573.09         | 377,156.87     | \$54,184.06                         | 431,340.93     |
| Purses                         | 239,601.14     | 19,283.69         | 258,884.83     | \$25,780.30                         | 284,665.13     |
| Host Track                     | 147,126.21     | 10,243.51         | 157,369.72     | \$0.00                              | 157,369.72     |
| State Tax                      | 0.00           | 0.00              | 0.00           | \$0.00                              | 0.00           |
| County Tax (See Note 4)        | 0.00           | 0.00              | 0.00           | \$0.00                              | 0.00           |
| City Tax (See Note 4)          | 0.00           | 0.00              | 0.00           | \$0.00                              | 0.00           |
| State Auditor                  | 2,913.81       | 264.47            | 3,178.28       | \$0.00                              | 3,178.28       |
| Breeding Development Fund      |                |                   |                |                                     |                |
| Special Account (B.D.F.S.A.)   | 3,924.26       | 0.00              | 3,924.26       | \$535.49                            | 4,459.75       |
| OTHERS:                        |                |                   |                |                                     |                |
| Breakage                       | 25,130.93      | 1,207.91          | 26,338.84      | \$0.00                              | 26,338.84      |
| Unclaimed Tickets (See Note 3) | 0.00           | 0.00              | 0.00           | \$0.00                              | 0.00           |
| TOTAL COMMISSIONS              |                |                   |                |                                     |                |
| AND OTHERS:                    | \$771,280.13   | \$55,572.67       | \$826,852.80   | \$80,499.85                         | \$907,352.65   |
| NET PAID TO THE PUBLIC         | \$2,982,573.07 | \$208,896.93      | \$3,191,470.00 |                                     |                |