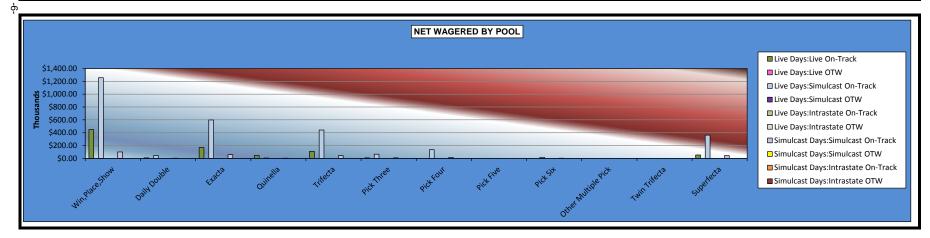

#### OKLAHOMA HORSE RACING COMMISSION STATISTICAL REPORT OF OPERATIONS FAIR MEADOWS AT TULSA-MIXED BREED RACE MEETING NET WAGERED BY POOL JUNE 4, 2015 THROUGH JULY 25, 2015

|                     |              |        | Live Da        | ys     |          |        |              | Simulca | st Days  |        |                |        |                |
|---------------------|--------------|--------|----------------|--------|----------|--------|--------------|---------|----------|--------|----------------|--------|----------------|
|                     | Live Rad     | ces    | Simulcast      |        | Intrasta | ate    | Simulcast    | Races   | Intrasta |        | Total          |        | Grand          |
| -                   | On-Track     | OTW    | On-Track       | OTW    | On-Track | OTW    | On-Track     | OTW     | On-Track | OTW    | On-Track       | OTW    | Total          |
| Win,Place,Show      | \$447,617.00 | \$0.00 | \$1,255,975.00 | \$0.00 | \$0.00   | \$0.00 | \$98,617.00  | \$0.00  | \$0.00   | \$0.00 | \$1,802,209.00 | \$0.00 | \$1,802,209.00 |
| Daily Double        | 7,510.00     | 0.00   | 41,107.00      | 0.00   | 0.00     | 0.00   | 3,520.00     | 0.00    | 0.00     | 0.00   | 52,137.00      | 0.00   | 52,137.00      |
| Exacta              | 170,528.00   | 0.00   | 597,594.10     | 0.00   | 0.00     | 0.00   | 57,714.00    | 0.00    | 0.00     | 0.00   | 825,836.10     | 0.00   | 825,836.10     |
| Quinella            | 45,471.00    | 0.00   | 4,642.00       | 0.00   | 0.00     | 0.00   | 70.00        | 0.00    | 0.00     | 0.00   | 50,183.00      | 0.00   | 50,183.00      |
| Trifecta            | 108,471.50   | 0.00   | 440,440.50     | 0.00   | 0.00     | 0.00   | 41,566.30    | 0.00    | 0.00     | 0.00   | 590,478.30     | 0.00   | 590,478.30     |
| Pick Three          | 7,422.00     | 0.00   | 64,007.50      | 0.00   | 0.00     | 0.00   | 8,103.00     | 0.00    | 0.00     | 0.00   | 79,532.50      | 0.00   | 79,532.50      |
| Pick Four           | 0.00         | 0.00   | 133,503.90     | 0.00   | 0.00     | 0.00   | 11,947.80    | 0.00    | 0.00     | 0.00   | 145,451.70     | 0.00   | 145,451.70     |
| Pick Five           | 0.00         | 0.00   | 0.00           | 0.00   | 0.00     | 0.00   | 0.00         | 0.00    | 0.00     | 0.00   | 0.00           | 0.00   | 0.00           |
| Pick Six            | 0.00         | 0.00   | 15,786.70      | 0.00   | 0.00     | 0.00   | 1,641.50     | 0.00    | 0.00     | 0.00   | 17,428.20      | 0.00   | 17,428.20      |
| Other Multiple Pick | 0.00         | 0.00   | 0.00           | 0.00   | 0.00     | 0.00   | 0.00         | 0.00    | 0.00     | 0.00   | 0.00           | 0.00   | 0.00           |
| Twin Trifecta       | 0.00         | 0.00   | 0.00           | 0.00   | 0.00     | 0.00   | 0.00         | 0.00    | 0.00     | 0.00   | 0.00           | 0.00   | 0.00           |
| Superfecta          | 53,022.90    | 0.00   | 360,754.10     | 0.00   | 0.00     | 0.00   | 41,290.00    | 0.00    | 0.00     | 0.00   | 455,067.00     | 0.00   | 455,067.00     |
| NET WAGERED         | \$840,042.40 | \$0.00 | \$2,913,810.80 | \$0.00 | \$0.00   | \$0.00 | \$264,469.60 | \$0.00  | \$0.00   | \$0.00 | \$4,018,322.80 | \$0.00 | \$4,018,322.80 |