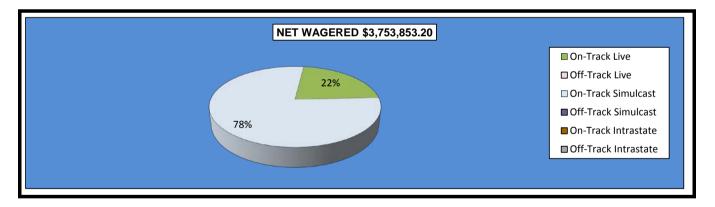

#### OKLAHOMA HORSE RACING COMMISSION STATISTICAL REPORT OF OPERATIONS FAIR MEADOWS AT TULSA-MIXED BREED RACE MEETING DISTRIBUTION SUMMARY OF NET WAGERED-LIVE DAYS JUNE 4, 2015 THROUGH JULY 25, 2015

|                              |              |        | L              | ive Days |          |        |                |
|------------------------------|--------------|--------|----------------|----------|----------|--------|----------------|
|                              | live         |        | Simulo         | ast      | Intras   | tate   | Grand          |
|                              | On-Track     | OTW    | On-Track       | OTW      | On-Track | OTW    | Total          |
|                              |              |        |                |          |          |        |                |
| NET WAGERED                  | \$840,042.40 | \$0.00 | \$2,913,810.80 | \$0.00   | \$0.00   | \$0.00 | \$3,753,853.20 |
| COMMISSIONS:                 |              |        |                |          |          |        |                |
| Licensee                     | 109,415.65   | 0.00   | 243,168.13     | 0.00     | 0.00     | 0.00   | 352,583.78     |
| Purses                       | 54,709.25    | 0.00   | 184,891.89     | 0.00     | 0.00     | 0.00   | 239,601.14     |
| Host Track                   | 0.00         | 0.00   | 147,126.21     | 0.00     | 0.00     | 0.00   | 147,126.21     |
| State Tax                    | 0.00         | 0.00   | 0.00           | 0.00     | 0.00     | 0.00   | 0.00           |
| County Tax (See Note 4)      | 0.00         | 0.00   | 0.00           | 0.00     | 0.00     | 0.00   | 0.00           |
| City Tax (See Note 4)        | 0.00         | 0.00   | 0.00           | 0.00     | 0.00     | 0.00   | 0.00           |
| State Auditor                | 0.00         | 0.00   | 2,913.81       | 0.00     | 0.00     | 0.00   | 2,913.81       |
| Breeding Development Fund    |              |        |                |          |          |        |                |
| Special Account (B.D.F.S.A.) | 3,924.26     | 0.00   | 0.00           | 0.00     | 0.00     | 0.00   | 3,924.26       |
| OTHERS:                      |              |        |                |          |          |        |                |
| Breakage                     | 6,353.01     | 0.00   | 18,777.92      | 0.00     | 0.00     | 0.00   | 25,130.93      |
| Unclaimed Tickets            | 0.00         | 0.00   | 0.00           | 0.00     | 0.00     | 0.00   | 0.00           |
| TOTAL COMMISSIONS            |              |        |                |          |          |        |                |
| AND OTHERS:                  | \$174,402.17 | \$0.00 | \$596,877.96   | \$0.00   | \$0.00   | \$0.00 | \$771,280.13   |
| NET PAID TO THE PUBLIC       | \$665,640.23 | \$0.00 | \$2,316,932.84 | \$0.00   | \$0.00   | \$0.00 | \$2,982,573.07 |