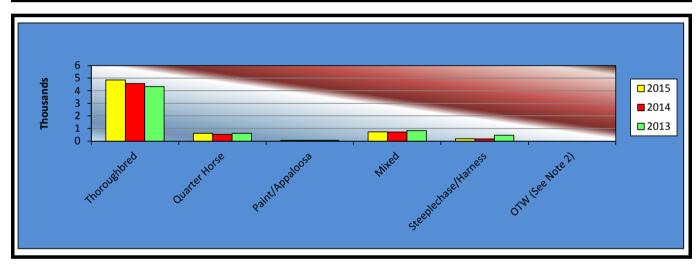

#### OKLAHOMA HORSE RACING COMMISSION STATISTICAL REPORT OF OPERATIONS FAIR MEADOWS AT TULSA-MIXED BREED RACE MEETING PRIOR YEAR COMPARISON - NUMBER OF RACES BY BREED JUNE 4, 2015 THROUGH JULY 25, 2015

|                      | 2015  | 2014  | 2013  | 2014 to 2015<br>Increase<br>(Decrease) | %<br>Increase | 2013 to 2014<br>Increase<br>(Decrease) | %<br>Increase |
|----------------------|-------|-------|-------|----------------------------------------|---------------|----------------------------------------|---------------|
|                      |       |       |       |                                        |               |                                        |               |
| Thoroughbred         | 4,856 | 4,573 | 4,332 | 283                                    | 6.19%         | 241                                    | 5.56%         |
| Quarter Horse        | 613   | 535   | 618   | 78                                     | 14.58%        | (83)                                   | -13.43%       |
| Paint/Appaloosa      | 63    | 56    | 57    | 7                                      | 12.50%        | (1)                                    | -1.75%        |
| Mixed                | 729   | 725   | 839   | 4                                      | 0.55%         | (114)                                  | -13.59%       |
| Steeplechase/Harness | 184   | 168   | 471   | 16                                     | 9.52%         | (303)                                  | -64.33%       |
| OTW (See Note 2)     | 0     | 0     | 0     | 0                                      | 0.00%         | 0                                      | 0.00%         |
| TOTAL RACES          | 6,445 | 6,057 | 6,317 | 388                                    | 6.41%         | (260)                                  | -4.12%        |