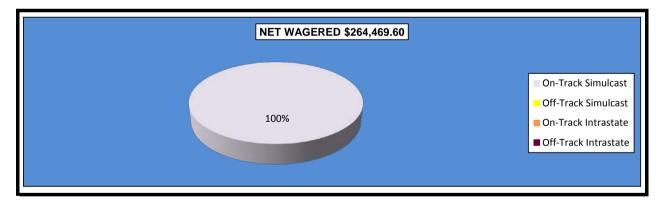

#### OKLAHOMA HORSE RACING COMMISSION STATISTICAL REPORT OF OPERATIONS FAIR MEADOWS AT TULSA-MIXED BREED RACE MEETING DISTRIBUTION SUMMARY OF NET WAGERED JUNE 4, 2015 THROUGH JULY 25, 2015

|                                | Live<br>Days   | Simulcast<br>Days | Total          | Guest<br>Facilities<br>(see Note 1) | Grand<br>Total |
|--------------------------------|----------------|-------------------|----------------|-------------------------------------|----------------|
| NET WAGERED                    | \$3,753,853.20 | \$264,469.60      | \$4,018,322.80 | \$2,545,995.14                      | \$6,564,317.94 |
| COMMISSIONS:                   |                |                   |                |                                     |                |
| Licensee                       | 352,583.78     | 24,573.09         | 377,156.87     | \$54,184.06                         | 431,340.93     |
| Purses                         | 239,601.14     | 19,283.69         | 258,884.83     | \$25,780.30                         | 284,665.13     |
| Host Track                     | 147,126.21     | 10,243.51         | 157,369.72     | \$0.00                              | 157,369.72     |
| State Tax                      | 0.00           | 0.00              | 0.00           | \$0.00                              | 0.00           |
| County Tax (See Note 4)        | 0.00           | 0.00              | 0.00           | \$0.00                              | 0.00           |
| City Tax (See Note 4)          | 0.00           | 0.00              | 0.00           | \$0.00                              | 0.00           |
| State Auditor                  | 2,913.81       | 264.47            | 3,178.28       | \$0.00                              | 3,178.28       |
| Breeding Development Fund      |                |                   |                |                                     |                |
| Special Account (B.D.F.S.A.)   | 3,924.26       | 0.00              | 3,924.26       | \$535.49                            | 4,459.75       |
| OTHERS:                        |                |                   |                |                                     |                |
| Breakage                       | 25,130.93      | 1,207.91          | 26,338.84      | \$0.00                              | 26,338.84      |
| Unclaimed Tickets (See Note 3) | 0.00           | 0.00              | 0.00           | \$0.00                              | 0.00           |
| TOTAL COMMISSIONS              |                |                   |                |                                     |                |
| AND OTHERS:                    | \$771,280.13   | \$55,572.67       | \$826,852.80   | \$80,499.85                         | \$907,352.65   |
| NET PAID TO THE PUBLIC         | \$2,982,573.07 | \$208,896.93      | \$3,191,470.00 |                                     |                |

#### OKLAHOMA HORSE RACING COMMISSION STATISTICAL REPORT OF OPERATIONS FAIR MEADOWS AT TULSA-MIXED BREED RACE MEETING DISTRIBUTION SUMMARY OF NET WAGERED-LIVE DAYS JUNE 4, 2015 THROUGH JULY 25, 2015

|                              |              | Simulcast | Days       |        |              |
|------------------------------|--------------|-----------|------------|--------|--------------|
|                              | Simulcas     | st        | Intrastate | e      | Grand        |
|                              | On-Track     | OTW       | On-Track   | OTW    | Total        |
|                              |              |           |            |        |              |
| NET WAGERED                  | \$264,469.60 | \$0.00    | \$0.00     | \$0.00 | \$264,469.60 |
| COMMISSIONS:                 |              |           |            |        |              |
| Licensee                     | 24,573.09    | 0.00      | 0.00       | 0.00   | 24,573.09    |
| Purses                       | 19,283.69    | 0.00      | 0.00       | 0.00   | 19,283.69    |
| Host Track                   | 10,243.51    | 0.00      | 0.00       | 0.00   | 10,243.51    |
| State Tax                    | 0.00         | 0.00      | 0.00       | 0.00   | 0.00         |
| County Tax (See Note 4)      | 0.00         | 0.00      | 0.00       | 0.00   | 0.00         |
| City Tax (See Note 4)        | 0.00         | 0.00      | 0.00       | 0.00   | 0.00         |
| State Auditor                | 264.47       | 0.00      | 0.00       | 0.00   | 264.47       |
| Breeding Development Fund    |              |           |            |        |              |
| Special Account (B.D.F.S.A.) | 0.00         | 0.00      | 0.00       | 0.00   | 0.00         |
| OTHERS:                      |              |           |            |        |              |
| Breakage                     | 1,207.91     | 0.00      | 0.00       | 0.00   | 1,207.91     |
| Unclaimed Tickets            | 0.00         | 0.00      | 0.00       | 0.00   | 0.00         |
| TOTAL COMMISSIONS            |              |           |            |        |              |
| AND OTHERS:                  | \$55,572.67  | \$0.00    | \$0.00     | \$0.00 | \$55,572.67  |
| NET PAID TO THE PUBLIC       | \$208,896.93 | \$0.00    | \$0.00     | \$0.00 | \$208,896.93 |