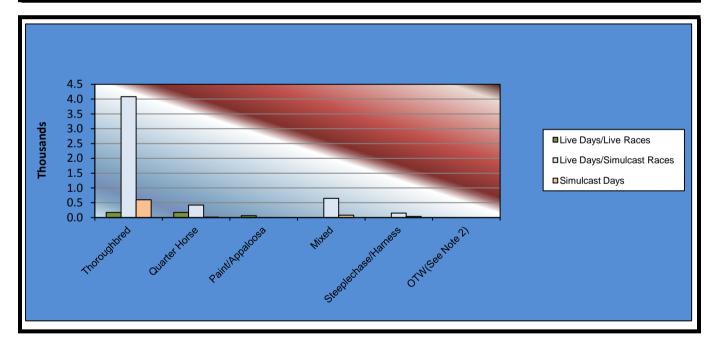

#### OKLAHOMA HORSE RACING COMMISSION STATISTICAL REPORT OF OPERATIONS FAIR MEADOWS AT TULSA-MIXED BREED RACE MEETING NUMBER OF RACES BY BREED JUNE 4, 2015 THROUGH JULY 25, 2015

|                      | Live Days<br>Live Days Simulcast<br>Races Races |       | Simulcast<br>Days |     |       | Grand<br>Total |
|----------------------|-------------------------------------------------|-------|-------------------|-----|-------|----------------|
|                      |                                                 |       |                   |     |       |                |
| Thoroughbred         | 172                                             | 4,084 | 600               | 172 | 4,684 | 4,856          |
| Quarter Horse        | 172                                             | 423   | 18                | 172 | 441   | 613            |
| Paint/Appaloosa      | 63                                              | 0     | 0                 | 63  | 0     | 63             |
| Mixed                | 0                                               | 646   | 83                | 0   | 729   | 729            |
| Steeplechase/Harness | 0                                               | 149   | 35                | 0   | 184   | 184            |
| OTW(See Note 2)      | 0                                               | 0     | 0                 | 0   | 0     | 0              |
| Number of Races      | 407                                             | 5,302 | 736               | 407 | 6,038 | 6,445          |