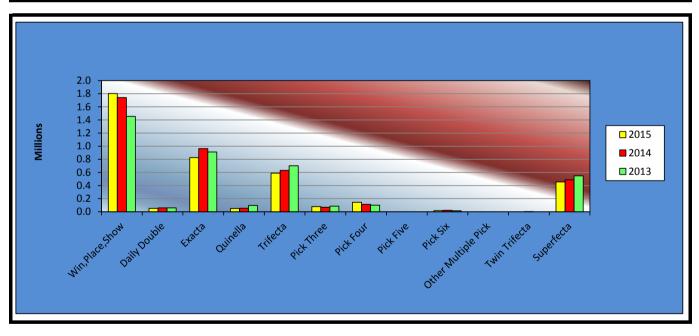

|                     | 2015           | 2014           | 2013           | 2014 to 2015<br>Increase<br>(Decrease) | %<br>Increase | 2013 to 2014<br>Increase<br>(Decrease) | %<br>Increase |
|---------------------|----------------|----------------|----------------|----------------------------------------|---------------|----------------------------------------|---------------|
| Win,Place,Show      | \$1,802,209.00 | \$1,740,900.00 | \$1,453,776.00 | \$61,309.00                            | 3.52%         | \$287,124.00                           | 19.75%        |
| Daily Double        | 52,137.00      | 58,611.00      | 59,500.00      | (6,474.00)                             | -11.05%       | (889.00)                               | -1.49%        |
| Exacta              | 825,836.10     | 963,667.00     | 911,289.50     | (137,830.90)                           | -14.30%       | 52,377.50                              | 5.75%         |
| Quinella            | 50,183.00      | 54,986.00      | 96,529.00      | (4,803.00)                             | -8.73%        | (41,543.00)                            | -43.04%       |
| Trifecta            | 590,478.30     | 631,338.60     | 701,154.60     | (40,860.30)                            | -6.47%        | (69,816.00)                            | -9.96%        |
| Pick Three          | 79,532.50      | 68,576.00      | 86,666.70      | 10,956.50                              | 15.98%        | (18,090.70)                            | -20.87%       |
| Pick Four           | 145,451.70     | 113,088.30     | 102,081.40     | 32,363.40                              | 28.62%        | 11,006.90                              | 10.78%        |
| Pick Five           | 0.00           | 0.00           | 0.00           | 0.00                                   | 0.00%         | 0.00                                   | 0.00%         |
| Pick Six            | 17,428.20      | 22,135.30      | 16,668.20      | (4,707.10)                             | -21.27%       | 5,467.10                               | 32.80%        |
| Other Multiple Pick | 0.00           | 0.00           | 0.00           | 0.00                                   | 0.00%         | 0.00                                   | 0.00%         |
| Twin Trifecta       | 0.00           | 54.00          | 0.00           | (54.00)                                | -100.00%      | 54.00                                  | 100.00%       |
| Superfecta          | 455,067.00     | 487,173.80     | 547,432.70     | (32,106.80)                            | -6.59%        | (60,258.90)                            | -11.01%       |
|                     |                |                |                |                                        |               |                                        |               |
| NET WAGERED         | \$4,018,322.80 | \$4,140,530.00 | \$3,975,098.10 | (\$122,207.20)                         | -2.95%        | \$165,431.90                           | 4.16%         |