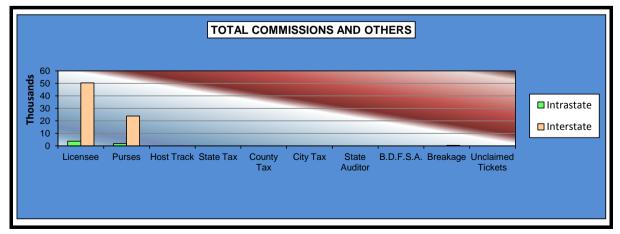

#### OKLAHOMA HORSE RACING COMMISSION STATISTICAL REPORT OF OPERATIONS FAIR MEADOWS AT TULSA-MIXED BREED RACE MEETING DISTRIBUTION SUMMARY OF NET WAGERED JUNE 4, 2015 THROUGH JULY 25, 2015

|                                | Live<br>Days   | Simulcast<br>Days | Total          | Guest<br>Facilities<br>(see Note 1) | Grand<br>Total |
|--------------------------------|----------------|-------------------|----------------|-------------------------------------|----------------|
| NET WAGERED                    | \$3,753,853.20 | \$264,469.60      | \$4,018,322.80 | \$2,545,995.14                      | \$6,564,317.94 |
| COMMISSIONS:                   |                |                   |                |                                     |                |
| Licensee                       | 352,583.78     | 24,573.09         | 377,156.87     | \$54,184.06                         | 431,340.93     |
| Purses                         | 239,601.14     | 19,283.69         | 258,884.83     | \$25,780.30                         | 284,665.13     |
| Host Track                     | 147,126.21     | 10,243.51         | 157,369.72     | \$0.00                              | 157,369.72     |
| State Tax                      | 0.00           | 0.00              | 0.00           | \$0.00                              | 0.00           |
| County Tax (See Note 4)        | 0.00           | 0.00              | 0.00           | \$0.00                              | 0.00           |
| City Tax (See Note 4)          | 0.00           | 0.00              | 0.00           | \$0.00                              | 0.00           |
| State Auditor                  | 2,913.81       | 264.47            | 3,178.28       | \$0.00                              | 3,178.28       |
| Breeding Development Fund      |                |                   |                |                                     |                |
| Special Account (B.D.F.S.A.)   | 3,924.26       | 0.00              | 3,924.26       | \$535.49                            | 4,459.75       |
| OTHERS:                        |                |                   |                |                                     |                |
| Breakage                       | 25,130.93      | 1,207.91          | 26,338.84      | \$0.00                              | 26,338.84      |
| Unclaimed Tickets (See Note 3) | 0.00           | 0.00              | 0.00           | \$0.00                              | 0.00           |
| TOTAL COMMISSIONS              |                |                   |                |                                     |                |
| AND OTHERS:                    | \$771,280.13   | \$55,572.67       | \$826,852.80   | \$80,499.85                         | \$907,352.65   |
| NET PAID TO THE PUBLIC         | \$2,982,573.07 | \$208,896.93      | \$3,191,470.00 |                                     |                |

#### OKLAHOMA HORSE RACING COMMISSION STATISTICAL REPORT OF OPERATIONS FAIR MEADOWS AT TULSA-MIXED BREED RACE MEETING DISTRIBUTION SUMMARY OF NET WAGERED-LIVE DAYS JUNE 4, 2015 THROUGH JULY 25, 2015

|                              | Guest Fa<br>(See N |                | Grand          |  |  |
|------------------------------|--------------------|----------------|----------------|--|--|
|                              | Intrastate         | Interstate     | Total          |  |  |
| NET WAGERED                  | \$146,787.60       | \$2,399,207.54 | \$2,545,995.14 |  |  |
|                              | \$140,707.00       | ψ2,000,201.04  | ψ2,040,000.14  |  |  |
| COMMISSIONS:                 |                    |                |                |  |  |
| Licensee                     | 3,746.90           | 50,437.16      | 54,184.06      |  |  |
| Purses                       | 1,873.19           | 23,907.11      | 25,780.30      |  |  |
| Host Track                   | 0.00               | 0.00           | 0.00           |  |  |
| State Tax                    | 0.00               | 0.00           | 0.00           |  |  |
| County Tax                   | 0.00               | 0.00           | 0.00           |  |  |
| City Tax                     | 0.00               | 0.00           | 0.00           |  |  |
| State Auditor                | 0.00               | 0.00           | 0.00           |  |  |
| Breeding Development Fund    |                    |                |                |  |  |
| Special Account (B.D.F.S.A.) | 42.08              | 493.41         | 535.49         |  |  |
| OTHERS:                      |                    |                |                |  |  |
| Breakage                     | 0.00               | 0.00           | 0.00           |  |  |
| Unclaimed Tickets            | 0.00               | 0.00           | 0.00           |  |  |
| TOTAL COMMISSIONS            |                    |                |                |  |  |
| AND OTHERS:                  | \$5,662.17         | \$74,837.68    | \$80,499.85    |  |  |

## NOTE 1

Handle for guest facilities are not considered a part of the total net wagered. Intrastate guest commissions are also reported as a Host payment from another in-state racing facility.