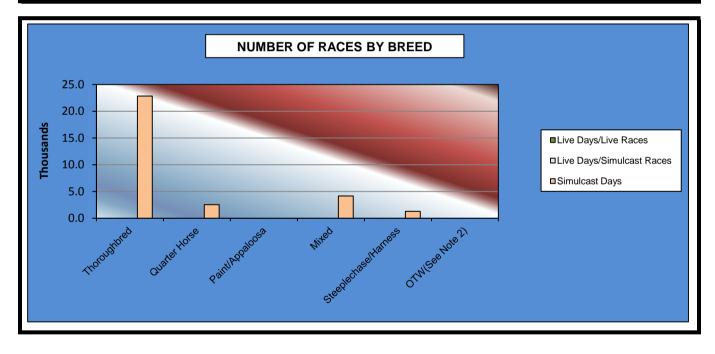

#### OKLAHOMA HORSE RACING COMMISSION STATISTICAL REPORT OF OPERATIONS FAIR MEADOWS AT TULSA-SIMULCAST RACE MEETING NUMBER OF RACES BY BREED JANUARY 1, 2015 THROUGH DECEMBER 31, 2015

|                      | Live Days<br>Live Days Simulcast<br>Races Races |   | Total<br>Simulcast Live<br>Days Races |   | Total<br>Simulcast<br>Races | Grand<br>Total |  |
|----------------------|-------------------------------------------------|---|---------------------------------------|---|-----------------------------|----------------|--|
|                      |                                                 |   |                                       |   |                             |                |  |
| Thoroughbred         | 0                                               | 0 | 22,858                                | 0 | 22,858                      | 22,858         |  |
| Quarter Horse        | 0                                               | 0 | 2,531                                 | 0 | 2,531                       | 2,531          |  |
| Paint/Appaloosa      | 0                                               | 0 | 0                                     | 0 | 0                           | 0              |  |
| Mixed                | 0                                               | 0 | 4,170                                 | 0 | 4,170                       | 4,170          |  |
| Steeplechase/Harness | 0                                               | 0 | 1,294                                 | 0 | 1,294                       | 1,294          |  |
| OTW(See Note 2)      | 0                                               | 0 | 0                                     | 0 | 0                           | 0              |  |
| Net Wagered          | 0                                               | 0 | 30,853                                | 0 | 30,853                      | 30,853         |  |