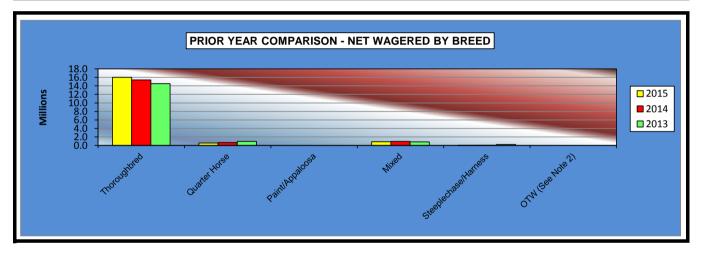

#### OKLAHOMA HORSE RACING COMMISSION STATISTICAL REPORT OF OPERATIONS FAIR MEADOWS AT TULSA-SIMULCAST RACE MEETING PRIOR YEAR COMPARISON - NET WAGERED BY BREED JANUARY 1, 2015 THROUGH DECEMBER 31, 2015

|                      | 2015            | 2014            | 2013            | 2014 to 2015<br>Increase<br>(Decrease) | %<br>Increase | 2013 to 2014<br>Increase<br>(Decrease) | %<br>Increase |
|----------------------|-----------------|-----------------|-----------------|----------------------------------------|---------------|----------------------------------------|---------------|
|                      |                 |                 |                 |                                        |               |                                        |               |
| Thoroughbred         | \$16,001,413.00 | \$15,414,312.20 | \$14,540,724.10 | \$587,100.80                           | 3.81%         | \$873,588.10                           | 6.01%         |
| Quarter Horse        | 598,830.90      | 682,196.60      | 958,110.00      | (83,365.70)                            | -12.22%       | (275,913.40)                           | -28.80%       |
| Paint/Appaloosa      | 0.00            | 0.00            | 0.00            | 0.00                                   | 0.00%         | 0.00                                   | 0.00%         |
| Mixed                | 868,636.30      | 956,310.80      | 856,562.90      | (87,674.50)                            | -9.17%        | 99,747.90                              | 11.65%        |
| Steeplechase/Harness | 70,427.50       | 82,160.20       | 248,096.50      | (11,732.70)                            | -14.28%       | (165,936.30)                           | -66.88%       |
| OTW (See Note 2)     | 0.00            | 0.00            | 0.00            | 0.00                                   | 0.00%         | 0.00                                   | 0.00%         |
| NET WAGERED          | \$17,539,307.70 | \$17,134,979.80 | \$16,603,493.50 | \$404,327.90                           | 2.36%         | \$531,486.30                           | 3.20%         |