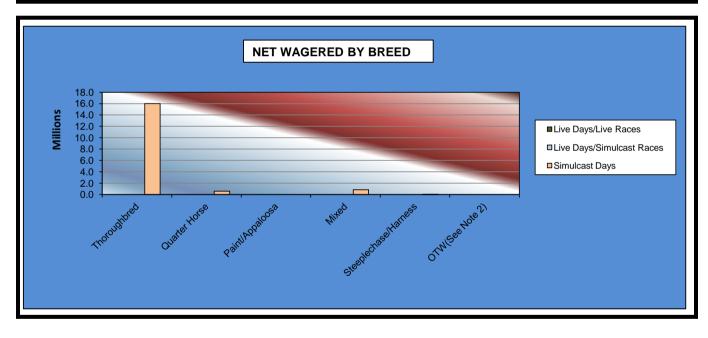

#### OKLAHOMA HORSE RACING COMMISSION STATISTICAL REPORT OF OPERATIONS FAIR MEADOWS AT TULSA-SIMULCAST RACE MEETING NET WAGERED BY BREED JANUARY 1, 2015 THROUGH DECEMBER 31, 2015

|                      | Live Days<br>Live Days Simulcast<br>Races Races |        | Simulcast<br>Days | Total<br>Live<br>Races | Total<br>Simulcast<br>Races | Grand<br>Total  |  |
|----------------------|-------------------------------------------------|--------|-------------------|------------------------|-----------------------------|-----------------|--|
|                      |                                                 |        |                   |                        |                             |                 |  |
| Thoroughbred         | \$0.00                                          | \$0.00 | \$16,001,413.00   | \$0.00                 | \$16,001,413.00             | \$16,001,413.00 |  |
| Quarter Horse        | 0.00                                            | 0.00   | 598,830.90        | 0.00                   | 598,830.90                  | 598,830.90      |  |
| Paint/Appaloosa      | 0.00                                            | 0.00   | 0.00              | 0.00                   | 0.00                        | 0.00            |  |
| Mixed                | 0.00                                            | 0.00   | 868,636.30        | 0.00                   | 868,636.30                  | 868,636.30      |  |
| Steeplechase/Harness | 0.00                                            | 0.00   | 70,427.50         | 0.00                   | 70,427.50                   | 70,427.50       |  |
| OTW(See Note 2)      | 0.00                                            | 0.00   | 0.00              | 0.00                   | 0.00                        | 0.00            |  |
|                      |                                                 |        |                   |                        |                             |                 |  |
| Net Wagered          | \$0.00                                          | \$0.00 | \$17,539,307.70   | \$0.00                 | \$17,539,307.70             | \$17,539,307.70 |  |