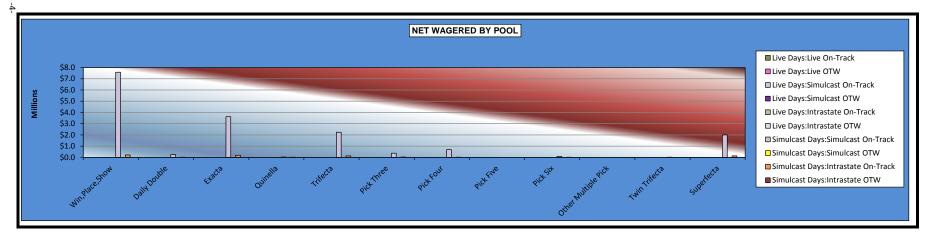

#### OKLAHOMA HORSE RACING COMMISSION STATISTICAL REPORT OF OPERATIONS FAIR MEADOWS AT TULSA-SIMULCAST RACE MEETING NET WAGERED BY POOL JANUARY 1, 2015 THROUGH DECEMBER 31, 2015

|                     |          |        | Live Da   | iys    |          |        |                 | Simulcas | st Days      |        |                 |        |                 |
|---------------------|----------|--------|-----------|--------|----------|--------|-----------------|----------|--------------|--------|-----------------|--------|-----------------|
|                     | Live Rac | es     | Simulcast | Races  | Intrasta | ate    | Simulcast       | Races    | Intrasta     | ate    | Total           |        | Grand           |
|                     | On-Track | OTW    | On-Track  | OTW    | On-Track | OTW    | On-Track        | OTW      | On-Track     | OTW    | On-Track        | OTW    | Total           |
| Win,Place,Show      | \$0.00   | \$0.00 | \$0.00    | \$0.00 | \$0.00   | \$0.00 | \$7,574,167.00  | \$0.00   | \$215,785.00 | \$0.00 | \$7,789,952.00  | \$0.00 | \$7,789,952.00  |
| Daily Double        | 0.00     | 0.00   | 0.00      | 0.00   | 0.00     | 0.00   | 245,034.30      | 0.00     | 16,787.00    | 0.00   | 261,821.30      | 0.00   | 261,821.30      |
| Exacta              | 0.00     | 0.00   | 0.00      | 0.00   | 0.00     | 0.00   | 3,614,879.10    | 0.00     | 186,777.00   | 0.00   | 3,801,656.10    | 0.00   | 3,801,656.10    |
| Quinella            | 0.00     | 0.00   | 0.00      | 0.00   | 0.00     | 0.00   | 26,320.00       | 0.00     | 9,654.50     | 0.00   | 35,974.50       | 0.00   | 35,974.50       |
| Trifecta            | 0.00     | 0.00   | 0.00      | 0.00   | 0.00     | 0.00   | 2,232,837.80    | 0.00     | 121,483.50   | 0.00   | 2,354,321.30    | 0.00   | 2,354,321.30    |
| Pick Three          | 0.00     | 0.00   | 0.00      | 0.00   | 0.00     | 0.00   | 364,128.10      | 0.00     | 21,957.00    | 0.00   | 386,085.10      | 0.00   | 386,085.10      |
| Pick Four           | 0.00     | 0.00   | 0.00      | 0.00   | 0.00     | 0.00   | 683,976.20      | 0.00     | 20,846.50    | 0.00   | 704,822.70      | 0.00   | 704,822.70      |
| Pick Five           | 0.00     | 0.00   | 0.00      | 0.00   | 0.00     | 0.00   | 0.00            | 0.00     | 0.00         | 0.00   | 0.00            | 0.00   | 0.00            |
| Pick Six            | 0.00     | 0.00   | 0.00      | 0.00   | 0.00     | 0.00   | 79,024.40       | 0.00     | 206.00       | 0.00   | 79,230.40       | 0.00   | 79,230.40       |
| Other Multiple Pick | 0.00     | 0.00   | 0.00      | 0.00   | 0.00     | 0.00   | 0.00            | 0.00     | 0.00         | 0.00   | 0.00            | 0.00   | 0.00            |
| Twin Trifecta       | 0.00     | 0.00   | 0.00      | 0.00   | 0.00     | 0.00   | 3,910.30        | 0.00     | 0.00         | 0.00   | 3,910.30        | 0.00   | 3,910.30        |
| Superfecta          | 0.00     | 0.00   | 0.00      | 0.00   | 0.00     | 0.00   | 1,995,885.20    | 0.00     | 125,648.80   | 0.00   | 2,121,534.00    | 0.00   | 2,121,534.00    |
| NET WAGERED         | \$0.00   | \$0.00 | \$0.00    | \$0.00 | \$0.00   | \$0.00 | \$16,820,162.40 | \$0.00   | \$719,145.30 | \$0.00 | \$17,539,307.70 | \$0.00 | \$17,539,307.70 |