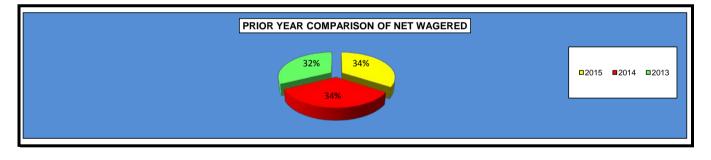

|                                                        | 2015            | 2014            | 2013            | 2014 to 2015<br>Increase<br>(Decrease) | %<br>Increase | 2013 to 2014<br>Increase<br>(Decrease) | %<br>Increase |
|--------------------------------------------------------|-----------------|-----------------|-----------------|----------------------------------------|---------------|----------------------------------------|---------------|
| NET WAGERED                                            | \$17,539,307.70 | \$17,134,979.80 | \$16,603,493.50 | \$404,327.90                           | 2.36%         | \$531,486.30                           | 3.20%         |
| COMMISSIONS:                                           |                 |                 |                 |                                        |               |                                        |               |
| Licensee                                               | 1,445,799.25    | 1,472,618.23    | 1,471,234.38    | (26,818.98)                            | -1.82%        | 1,383.85                               | 0.09%         |
| Purses                                                 | 1,109,396.03    | 1,147,701.39    | 1,160,976.42    | (38,305.36)                            | -3.34%        | (13,275.03)                            | -1.14%        |
| Host Track                                             | 901,194.66      | 833,093.24      | 758,025.56      | 68,101.42                              | 8.17%         | 75,067.68                              | 9.90%         |
| State Tax                                              | 0.00            | 0.00            | 0.00            | 0.00                                   | 0.00%         | 0.00                                   | 0.00%         |
| County Tax (See Note 4)                                | 0.00            | 0.00            | 0.00            | 0.00                                   | 0.00%         | 0.00                                   | 0.00%         |
| City Tax (See Note 4)                                  | 0.00            | 0.00            | 0.00            | 0.00                                   | 0.00%         | 0.00                                   | 0.00%         |
| State Auditor                                          | 16,820.16       | 16,262.57       | 15,515.90       | 557.59                                 | 3.43%         | 746.67                                 | 4.81%         |
| Breeding Development Fund                              |                 |                 |                 |                                        |               |                                        |               |
| Special Account                                        | 37.50           | 121.14          | 0.00            | (83.64)                                | -69.04%       | 121.14                                 | 100.00%       |
| OTHERS:                                                |                 |                 |                 |                                        |               |                                        |               |
| Breakage                                               | 121,824.72      | 108,798.17      | 96,695.22       | 13,026.55                              | 11.97%        | 12,102.95                              | 12.52%        |
| Unclaimed Tickets                                      | 0.00            | 0.00            | 0.00            | 0.00                                   | 0.00%         | 0.00                                   | 0.00%         |
| TOTAL COMMISSIONS AND                                  |                 |                 |                 |                                        |               |                                        |               |
| OTHERS                                                 | 3,595,072.32    | 3,578,594.74    | 3,502,447.48    | 16,477.58                              | 0.46%         | 76,147.26                              | 2.17%         |
| TOTAL COMMISSIONS<br>RECEIVED FROM GUEST<br>FACILITIES | 0.00            | 0.00            | 0.00            | 0.00                                   | 0.00%         | 0.00                                   | 0.00%         |
| NET PAID TO PUBLIC                                     | \$13,944,235.38 | \$13,556,385.06 | \$13,101,046.02 | \$387,850.32                           | 2.86%         | \$455,339.04                           | 3.48%         |