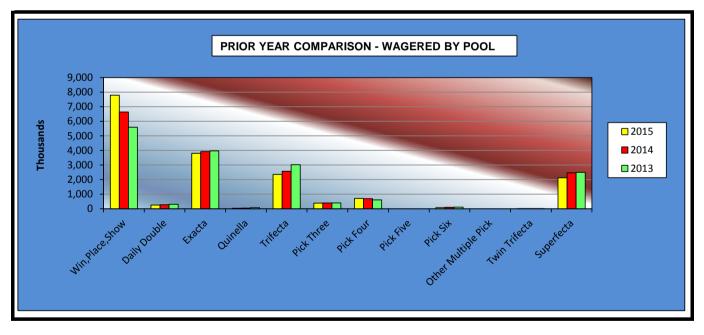

#### OKLAHOMA HORSE RACING COMMISSION STATISTICAL REPORT OF OPERATIONS FAIR MEADOWS AT TULSA-SIMULCAST RACE MEETING PRIOR YEAR COMPARISON - NET WAGERED BY POOL JANUARY 1, 2015 THROUGH DECEMBER 31, 2015

|                     | 2015            | 2014            | 2013            | 2014 to 2015<br>Increase<br>(Decrease) | %<br>Increase | 2013 to 2014<br>Increase<br>(Decrease) | %<br>Increase |
|---------------------|-----------------|-----------------|-----------------|----------------------------------------|---------------|----------------------------------------|---------------|
| Win,Place,Show      | \$7,789,952.00  | \$6,635,936.00  | \$5,599,567.00  | \$1,154,016.00                         | 17.39%        | \$1,036,369.00                         | 18.51%        |
| Daily Double        | 261,821.30      | 282,235.00      | 308,189.50      | (20,413.70)                            | -7.23%        | (25,954.50)                            | -8.42%        |
| Exacta              | 3,801,656.10    | 3,930,007.50    | 3,970,583.00    | (128,351.40)                           | -3.27%        | (40,575.50)                            | -1.02%        |
| Quinella            | 35,974.50       | 42,605.00       | 84,491.00       | (6,630.50)                             | -15.56%       | (41,886.00)                            | -49.57%       |
| Trifecta            | 2,354,321.30    | 2,579,325.70    | 3,021,839.90    | (225,004.40)                           | -8.72%        | (442,514.20)                           | -14.64%       |
| Pick Three          | 386,085.10      | 404,105.60      | 398,002.00      | (18,020.50)                            | -4.46%        | 6,103.60                               | 1.53%         |
| Pick Four           | 704,822.70      | 692,242.70      | 612,826.20      | 12,580.00                              | 1.82%         | 79,416.50                              | 12.96%        |
| Pick Five           | 0.00            | 0.00            | 0.00            | 0.00                                   | 0.00%         | 0.00                                   | 0.00%         |
| Pick Six            | 79,230.40       | 107,361.40      | 112,389.00      | (28,131.00)                            | -26.20%       | (5,027.60)                             | -4.47%        |
| Other Multiple Pick | 0.00            | 0.00            | 0.00            | 0.00                                   | 0.00%         | 0.00                                   | 0.00%         |
| Twin Trifecta       | 3,910.30        | 501.80          | 347.90          | 3,408.50                               | 679.25%       | 153.90                                 | 44.24%        |
| Superfecta          | 2,121,534.00    | 2,460,659.10    | 2,495,258.00    | (339,125.10)                           | -13.78%       | (34,598.90)                            | -1.39%        |
|                     |                 |                 |                 |                                        |               |                                        |               |
| NET WAGERED         | \$17,539,307.70 | \$17,134,979.80 | \$16,603,493.50 | \$404,327.90                           | 2.36%         | \$531,486.30                           | 3.20%         |