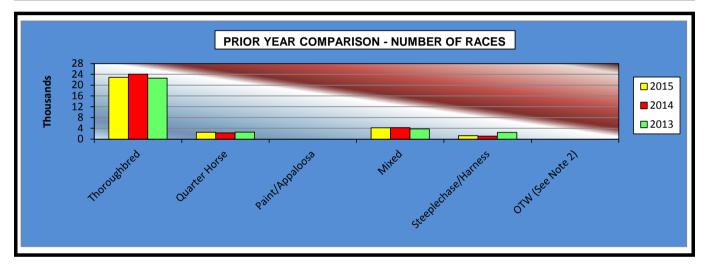

#### OKLAHOMA HORSE RACING COMMISSION STATISTICAL REPORT OF OPERATIONS FAIR MEADOWS AT TULSA-SIMULCAST RACE MEETING PRIOR YEAR COMPARISON - NUMBER OF RACES BY BREED JANUARY 1, 2015 THROUGH DECEMBER 31, 2015

|                      | 2015   | 2014   | 2013   | 2014 to 2015<br>Increase<br>(Decrease) | %<br>Increase | 2013 to 2014<br>Increase<br>(Decrease) | %<br>Increase |
|----------------------|--------|--------|--------|----------------------------------------|---------------|----------------------------------------|---------------|
|                      |        |        |        |                                        |               |                                        |               |
| Thoroughbred         | 22,858 | 24,049 | 22,617 | (1,191)                                | -4.95%        | 1,432                                  | 6.33%         |
| Quarter Horse        | 2,531  | 2,314  | 2,603  | 217                                    | 9.38%         | (289)                                  | -11.10%       |
| Paint/Appaloosa      | 0      | 0      | 0      | 0                                      | 0.00%         | 0                                      | 0.00%         |
| Mixed                | 4,170  | 4,228  | 3,752  | (58)                                   | -1.37%        | 476                                    | 12.69%        |
| Steeplechase/Harness | 1,294  | 1,102  | 2,454  | 192                                    | 17.42%        | (1,352)                                | -55.09%       |
| OTW (See Note 2)     | 0      | 0      | 0      | 0                                      | 0.00%         | 0                                      | 0.00%         |
| TOTAL RACES          | 30,853 | 31,693 | 31,426 | (840)                                  | -2.65%        | 267                                    | 0.85%         |