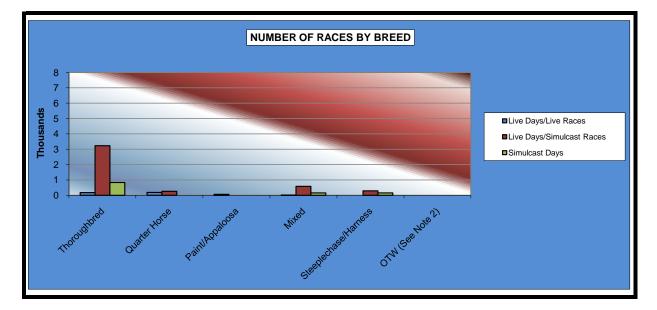

#### STATISTICAL REPORT OF OPERATIONS FAIR MEADOWS AT TULSA - MIXED BREED RACE MEETING NUMBER OF RACES BY BREED JUNE 3, 2011 THROUGH JULY 23, 2011

|                      | Live  | e Days<br>Simulcast | Simulcast | Total<br>nulcast Live |       | Grand |
|----------------------|-------|---------------------|-----------|-----------------------|-------|-------|
|                      | Races | Races               | Days      | Races                 | Races | Total |
|                      |       |                     |           |                       |       |       |
| Thoroughbred         | 168   | 3,222               | 826       | 168                   | 4,048 | 4,216 |
| Quarter Horse        | 178   | 261                 | 0         | 178                   | 261   | 439   |
| Paint/Appaloosa      | 60    | 0                   | 0         | 60                    | 0     | 60    |
| Mixed                | 2     | 578                 | 154       | 2                     | 732   | 734   |
| Steeplechase/Harness | 0     | 291                 | 147       | 0                     | 438   | 438   |
| OTW (See Note 2)     | 0     | 0                   | 0         | 0                     | 0     | 0     |
| NET WAGERED          | 408   | 4,352               | 1,127     | 408                   | 5,479 | 5,887 |