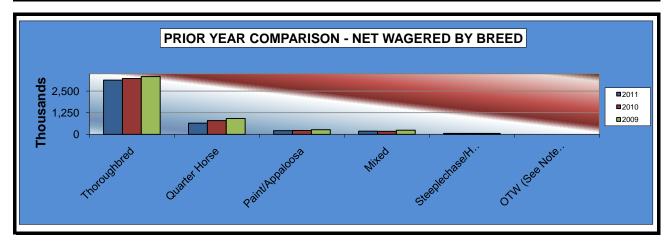

#### STATISTICAL REPORT OF OPERATIONS FAIR MEADOWS AT TULSA - MIXED BREED RACE MEETING PRIOR YEAR COMPARISON - NET WAGERED BY BREED JUNE 3, 2011 THROUGH JULY 23, 2011

|                      | 2011           | 2010           | 2009           | 2010 to 2011<br>Increase<br>(Decrease) | %<br>Change | 2009 to 2010<br>Increase<br>(Decrease) | %<br>Change |
|----------------------|----------------|----------------|----------------|----------------------------------------|-------------|----------------------------------------|-------------|
|                      |                |                |                |                                        |             |                                        |             |
| Thoroughbred         | \$3,129,211.90 | \$3,222,623.60 | \$3,332,919.74 | (\$93,411.70)                          | -2.90%      | (\$110,296.14)                         | -3.31%      |
| Quarter Horse        | \$646,865.60   | \$791,963.90   | \$916,666.98   | (145,098.30)                           | -18.32%     | (124,703.08)                           | -13.60%     |
| Paint/Appaloosa      | \$208,967.50   | \$218,196.80   | \$264,142.78   | (9,229.30)                             | -4.23%      | (45,945.98)                            | -17.39%     |
| Mixed                | \$180,746.10   | \$178,771.70   | \$235,008.50   | 1,974.40                               | 1.10%       | (56,236.80)                            | -23.93%     |
| Steeplechase/Harness | \$52,203.10    | \$52,399.50    | \$58,906.00    | (196.40)                               | -0.37%      | (6,506.50)                             | -11.05%     |
| OTW (See Note 2)     | \$0.00         | \$0.00         | \$0.00         | 0.00                                   | 0.00%       | 0.00                                   | 0.00%       |
| NET WAGERED          | \$4,217,994.20 | \$4,463,955.50 | \$4,807,644.00 | (\$245,961.30)                         | -5.51%      | (\$343,688.50)                         | -7.15%      |