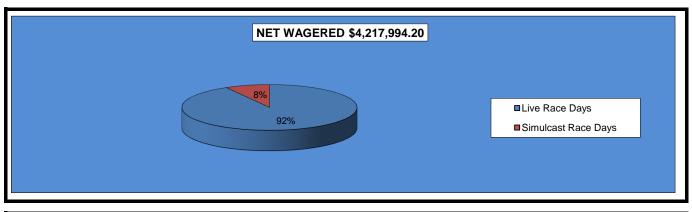

#### STATISTICAL REPORT OF OPERATIONS FAIR MEADOWS AT TULSA - MIXED BREED RACE MEETING DISTRIBUTION SUMMARY OF NET WAGERED JUNE 3, 2011 THROUGH JULY 23, 2011

|                                | Live<br>Days   | Simulcast<br>Days | Total          | Guest<br>Facilities<br>(See Note 1) | Grand<br>Total |
|--------------------------------|----------------|-------------------|----------------|-------------------------------------|----------------|
| NET WAGERED                    | \$3,869,967.70 | \$348,026.50      | \$4,217,994.20 | \$2,866,147.42                      | \$7,084,141.62 |
| COMMISSIONS:                   |                |                   |                |                                     |                |
| Licensee                       | 406,780.46     | 35,178.09         | 441,958.55     | 58.470.76                           | 500,429.31     |
| Purses                         | 271,972.22     | 28,217.56         | 300,189.78     | 29,234.86                           | 329,424.64     |
| Host Track                     | 114,426.64     | 12,376.80         | 126,803.44     | 0.00                                | 126,803.44     |
| State Tax                      | 0.00           | 0.00              | 0.00           | 0.00                                | 0.00           |
| County Tax (See Note 4)        | 0.00           | 0.00              | 0.00           | 0.00                                | 0.00           |
| City Tax (See Note 4)          | 0.00           | 0.00              | 0.00           | 0.00                                | 0.00           |
| State Auditor                  | 2,639.22       | 348.03            | 2,987.25       | 0.00                                | 2,987.25       |
| Breeding Development Fund      |                |                   |                |                                     |                |
| Special Account (B.D.F.S.A.)   | 6,855.45       | 0.00              | 6,855.45       | 624.35                              | 7,479.80       |
| OTHERS:                        |                |                   |                |                                     |                |
| Breakage                       | 21,498.52      | 1.210.52          | 22,709.04      | 0.00                                | 22,709.04      |
| Unclaimed Tickets (See Note 3) | 0.00           | 0.00              | 0.00           | 0.00                                | 0.00           |
|                                | 0.00           | 0.00              | 0.00           | 0.00                                | 0.00           |
| TOTAL COMMISSIONS              |                |                   |                |                                     |                |
| AND OTHERS:                    | 824,172.51     | 77,331.00         | 901,503.51     | \$88,329.97                         | \$989,833.48   |
|                                |                |                   |                |                                     |                |
| NET PAID TO THE PUBLIC         | \$3,045,795.19 | \$270,695.50      | \$3,316,490.69 |                                     |                |