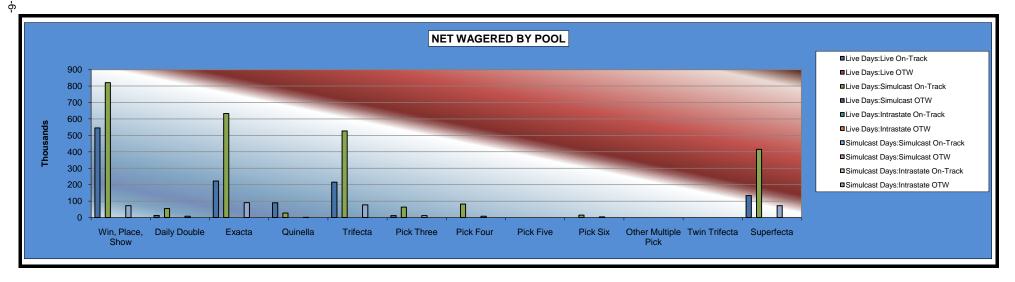

#### STATISTICAL REPORT OF OPERATIONS FAIR MEADOWS AT TULSA - MIXED BREED RACE MEETING NET WAGERED BY POOL JUNE 3, 2011 THROUGH JULY 23, 2011

|                     |                |        | Live Day       | S      |          |        |              | Simulcas | t Days   |        |                |        |                |
|---------------------|----------------|--------|----------------|--------|----------|--------|--------------|----------|----------|--------|----------------|--------|----------------|
|                     | Live Rad       | ces    | Simulcast      | Races  | Intras   | tate   | Simulcast    | Races    | Intras   | tate   | Tota           | I      | Grand          |
|                     | On-Track       | ΟΤΨ    | On-Track       | OTW    | On-Track | OTW    | On-Track     | OTW      | On-Track | ΟΤΨ    | On-Track       | OTW    | Total          |
| Win, Place, Show    | \$545,204.00   | \$0.00 | \$821,233.00   | \$0.00 | \$0.00   | \$0.00 | \$72,717.00  | \$0.00   | \$0.00   | \$0.00 | \$1,439,154.00 | \$0.00 | \$1,439,154.00 |
| Daily Double        | 12,775.00      | 0.00   | 54,912.00      | 0.00   | 0.00     | 0.00   | 7,875.00     | 0.00     | 0.00     | 0.00   | 75,562.00      | 0.00   | 75,562.00      |
| Exacta              | 222,131.00     | 0.00   | 632,887.00     | 0.00   | 0.00     | 0.00   | 91,259.00    | 0.00     | 0.00     | 0.00   | 946,277.00     | 0.00   | 946,277.00     |
| Quinella            | 89,521.00      | 0.00   | 27,298.00      | 0.00   | 0.00     | 0.00   | 1,730.00     | 0.00     | 0.00     | 0.00   | 118,549.00     | 0.00   | 118,549.00     |
| Trifecta            | 215,565.00     | 0.00   | 526,760.30     | 0.00   | 0.00     | 0.00   | 77,565.00    | 0.00     | 0.00     | 0.00   | 819,890.30     | 0.00   | 819,890.30     |
| Pick Three          | 12,300.00      | 0.00   | 63,236.50      | 0.00   | 0.00     | 0.00   | 11,802.00    | 0.00     | 0.00     | 0.00   | 87,338.50      | 0.00   | 87,338.50      |
| Pick Four           | 0.00           | 0.00   | 82,426.50      | 0.00   | 0.00     | 0.00   | 8,448.50     | 0.00     | 0.00     | 0.00   | 90,875.00      | 0.00   | 90,875.00      |
| Pick Five           | 0.00           | 0.00   | 0.00           | 0.00   | 0.00     | 0.00   | 0.00         | 0.00     | 0.00     | 0.00   | 0.00           | 0.00   | 0.00           |
| Pick Six            | 0.00           | 0.00   | 15,233.60      | 0.00   | 0.00     | 0.00   | 4,466.40     | 0.00     | 0.00     | 0.00   | 19,700.00      | 0.00   | 19,700.00      |
| Other Multiple Pick | 0.00           | 0.00   | 0.00           | 0.00   | 0.00     | 0.00   | 0.00         | 0.00     | 0.00     | 0.00   | 0.00           | 0.00   | 0.00           |
| Twin Trifecta       | 0.00           | 0.00   | 0.00           | 0.00   | 0.00     | 0.00   | 0.00         | 0.00     | 0.00     | 0.00   | 0.00           | 0.00   | 0.00           |
| Superfecta          | 133,252.70     | 0.00   | 415,232.10     | 0.00   | 0.00     | 0.00   | 72,163.60    | 0.00     | 0.00     | 0.00   | 620,648.40     | 0.00   | 620,648.40     |
|                     |                |        |                |        |          |        |              |          |          |        |                |        |                |
| NET WAGERED         | \$1,230,748.70 | \$0.00 | \$2,639,219.00 | \$0.00 | \$0.00   | \$0.00 | \$348,026.50 | \$0.00   | \$0.00   | \$0.00 | \$4,217,994.20 | \$0.00 | \$4,217,994.20 |