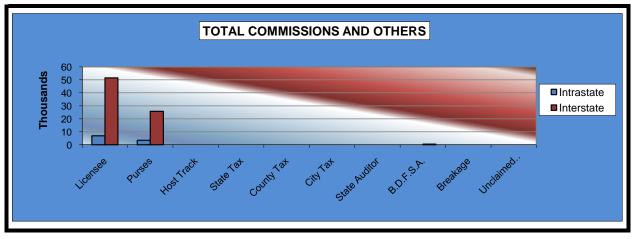

#### STATISTICAL REPORT OF OPERATIONS FAIR MEADOWS AT TULSA - MIXED BREED RACE MEETING DISTRIBUTION SUMMARY OF NET WAGERED-GUEST FACILITIES JUNE 3, 2011 THROUGH JULY 23, 2011

|                              | Guest F<br>(See N |                | Grand          |
|------------------------------|-------------------|----------------|----------------|
|                              | Intrastate        | Interstate     | Total          |
| NET WAGERED                  | \$260,601.20      | \$2,605,546.22 | \$2,866,147.42 |
| COMMISSIONS:                 |                   |                |                |
| Licensee                     | 6,905.84          | 51,564.92      | 58,470.76      |
| Purses                       | 3,452.42          | 25,782.44      | 29,234.86      |
| Host Track                   | 0.00              | 0.00           | 0.00           |
| State Tax                    | 0.00              | 0.00           | 0.00           |
| County Tax                   | 0.00              | 0.00           | 0.00           |
| City Tax                     | 0.00              | 0.00           | 0.00           |
| State Auditor                | 0.00              | 0.00           | 0.00           |
| Breeding Development Fund    |                   |                |                |
| Special Account (B.D.F.S.A.) | 79.43             | 544.92         | 624.35         |
| OTHERS:                      |                   |                |                |
| Breakage                     | 0.00              | 0.00           | 0.00           |
| Unclaimed Tickets            | 0.00              | 0.00           | 0.00           |
| TOTAL COMMISSIONS            |                   |                |                |
| AND OTHERS:                  | \$10,437.69       | \$77,892.28    | \$88,329.97    |