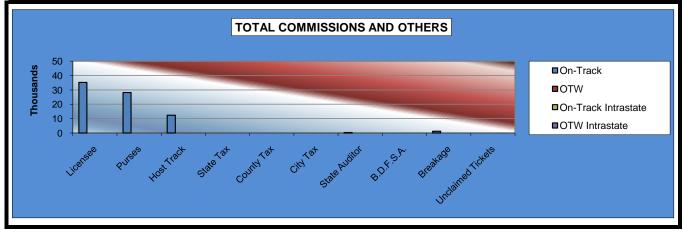

#### STATISTICAL REPORT OF OPERATIONS FAIR MEADOWS AT TULSA - MIXED BREED RACE MEETING DISTRIBUTION SUMMARY OF NET WAGERED-SIMULCAST DAYS JUNE 3, 2011 THROUGH JULY 23, 2011

|                              |              | Simulcas | t Davs   |        |              |
|------------------------------|--------------|----------|----------|--------|--------------|
|                              | Simulcas     |          | Intrasta | ite    | Grand        |
|                              | On-Track     | ОТѠ      | On-Track | ΟΤΨ    | Total        |
|                              |              |          |          |        |              |
| NET WAGERED                  | \$348,026.50 | \$0.00   | \$0.00   | \$0.00 | \$348,026.50 |
| COMMISSIONS:                 |              |          |          |        |              |
| Licensee                     | 35,178.09    | 0.00     | 0.00     | 0.00   | 35,178.09    |
| Purses                       | 28,217.56    | 0.00     | 0.00     | 0.00   | 28,217.56    |
| Host Track                   | 12,376.80    | 0.00     | 0.00     | 0.00   | 12,376.80    |
| State Tax                    | 0.00         | 0.00     | 0.00     | 0.00   | 0.00         |
| County Tax                   | 0.00         | 0.00     | 0.00     | 0.00   | 0.00         |
| City Tax                     | 0.00         | 0.00     | 0.00     | 0.00   | 0.00         |
| State Auditor                | 348.03       | 0.00     | 0.00     | 0.00   | 348.03       |
| Breeding Development Fund    |              |          |          |        |              |
| Special Account (B.D.F.S.A.) | 0.00         | 0.00     | 0.00     | 0.00   | 0.00         |
| OTHERS:                      |              |          |          |        |              |
| Breakage                     | 1,210.52     | 0.00     | 0.00     | 0.00   | 1,210.52     |
| Unclaimed Tickets            | 0.00         | 0.00     | 0.00     | 0.00   | 0.00         |
| TOTAL COMMISSIONS            |              |          |          |        |              |
| AND OTHERS:                  | \$77,331.00  | \$0.00   | \$0.00   | \$0.00 | \$77,331.00  |
| NET PAID TO THE PUBLIC       | \$270,695.50 | \$0.00   | \$0.00   | \$0.00 | \$270,695.50 |