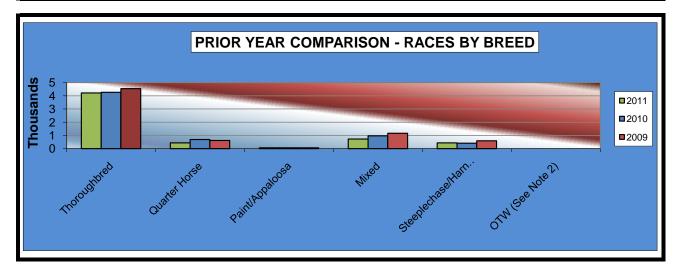

#### STATISTICAL REPORT OF OPERATIONS FAIR MEADOWS AT TULSA - MIXED BREED RACE MEETING PRIOR YEAR COMPARISON - NUMBER OF RACES BY BREED JUNE 3, 2011 THROUGH JULY 23, 2011

|                      | 2011  | 2010  | 2009  | 2010 to 2011<br>Increase<br>(Decrease) | %<br>Change | 2009 to 2010<br>Increase<br>(Decrease) | %<br>Change |
|----------------------|-------|-------|-------|----------------------------------------|-------------|----------------------------------------|-------------|
|                      |       |       |       |                                        |             |                                        |             |
| Thoroughbred         | 4,216 | 4,260 | 4,538 | (44)                                   | -1.03%      | (278)                                  | -6.13%      |
| Quarter Horse        | 439   | 696   | 623   | (257)                                  | -36.93%     | 73                                     | 11.72%      |
| Paint/Appaloosa      | 60    | 69    | 69    | (9)                                    | -13.04%     | 0                                      | 0.00%       |
| Mixed                | 734   | 969   | 1,163 | (235)                                  | -24.25%     | (194)                                  | -16.68%     |
| Steeplechase/Harness | 438   | 415   | 593   | 23                                     | 5.54%       | (178)                                  | -30.02%     |
| OTW (See Note 2)     | 0     | 0     | 0     | 0                                      | 0.00%       | 0                                      | 0.00%       |
| NET WAGERED          | 5,887 | 6,409 | 6,986 | (522)                                  | -8.14%      | (577)                                  | -8.26%      |