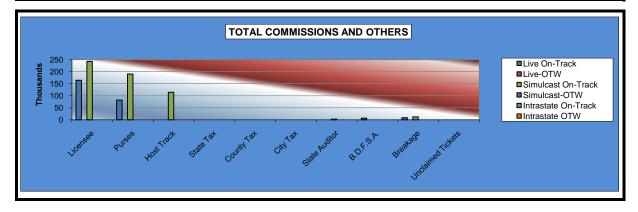

#### STATISTICAL REPORT OF OPERATIONS FAIR MEADOWS AT TULSA - MIXED BREED RACE MEETING DISTRIBUTION SUMMARY OF NET WAGERED-LIVE DAYS JUNE 3, 2011 THROUGH JULY 23, 2011

|                              |                |        | Live Da        | ys     |          |        |                |
|------------------------------|----------------|--------|----------------|--------|----------|--------|----------------|
|                              | Live           |        | Simulo         | ast    | Intra    | state  | Grand          |
|                              | On-Track       | OTW    | On-Track       | ΟΤΨ    | On-Track | ΟΤΨ    | Total          |
|                              |                |        |                |        |          |        |                |
| NET WAGERED                  | \$1,230,748.70 | \$0.00 | \$2,639,219.00 | \$0.00 | \$0.00   | \$0.00 | \$3,869,967.70 |
| COMMISSIONS:                 |                |        |                |        |          |        |                |
| Licensee                     | 164,052.61     | 0.00   | 242,727.85     | 0.00   | 0.00     | 0.00   | 406,780.46     |
| Purses                       | 82,028.72      | 0.00   | 189,943.50     | 0.00   | 0.00     | 0.00   | 271,972.22     |
| Host Track                   | 0.00           | 0.00   | 114,426.64     | 0.00   | 0.00     | 0.00   | 114,426.64     |
| State Tax                    | 0.00           | 0.00   | 0.00           | 0.00   | 0.00     | 0.00   | 0.00           |
| County Tax                   | 0.00           | 0.00   | 0.00           | 0.00   | 0.00     | 0.00   | 0.00           |
| City Tax                     | 0.00           | 0.00   | 0.00           | 0.00   | 0.00     | 0.00   | 0.00           |
| State Auditor                | 0.00           | 0.00   | 2,639.22       | 0.00   | 0.00     | 0.00   | 2,639.22       |
| Breeding Development Fund    |                |        |                |        |          |        |                |
| Special Account (B.D.F.S.A.) | 6,855.45       | 0.00   | 0.00           | 0.00   | 0.00     | 0.00   | 6,855.45       |
| OTHERS:                      |                |        |                |        |          |        |                |
| Breakage                     | 9,110.02       | 0.00   | 12,388.50      | 0.00   | 0.00     | 0.00   | 21,498.52      |
| Unclaimed Tickets            | 0.00           | 0.00   | 0.00           | 0.00   | 0.00     | 0.00   | 0.00           |
| TOTAL COMMISSIONS            |                |        |                |        |          |        |                |
| AND OTHERS:                  | 262,046.80     | 0.00   | 562,125.71     | 0.00   | 0.00     | 0.00   | 824,172.51     |
| NET PAID TO THE PUBLIC       | \$968,701.90   | \$0.00 | \$2,077,093.29 | \$0.00 | \$0.00   | \$0.00 | \$3,045,795.19 |