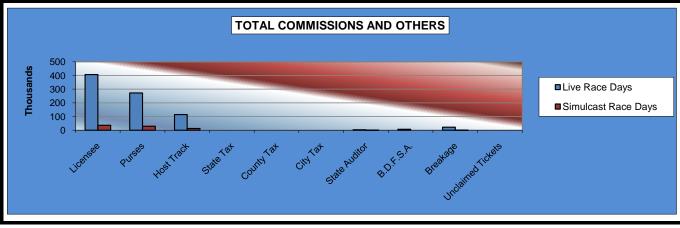

#### STATISTICAL REPORT OF OPERATIONS FAIR MEADOWS AT TULSA - MIXED BREED RACE MEETING DISTRIBUTION SUMMARY OF NET WAGERED JUNE 3, 2011 THROUGH JULY 23, 2011

|                                | Live<br>Days   | Simulcast<br>Days | Total          | Guest<br>Facilities<br>(See Note 1) | Grand<br>Total |
|--------------------------------|----------------|-------------------|----------------|-------------------------------------|----------------|
| NET WAGERED                    | \$3,869,967.70 | \$348,026.50      | \$4,217,994.20 | \$2,866,147.42                      | \$7,084,141.62 |
| COMMISSIONS:                   |                |                   |                |                                     |                |
| Licensee                       | 406,780.46     | 35,178.09         | 441,958.55     | 58.470.76                           | 500,429.31     |
| Purses                         | 271,972.22     | 28,217.56         | 300,189.78     | 29,234.86                           | 329,424.64     |
| Host Track                     | 114,426.64     | 12,376.80         | 126,803.44     | 0.00                                | 126,803.44     |
| State Tax                      | 0.00           | 0.00              | 0.00           | 0.00                                | 0.00           |
| County Tax (See Note 4)        | 0.00           | 0.00              | 0.00           | 0.00                                | 0.00           |
| City Tax (See Note 4)          | 0.00           | 0.00              | 0.00           | 0.00                                | 0.00           |
| State Auditor                  | 2,639.22       | 348.03            | 2,987.25       | 0.00                                | 2,987.25       |
| Breeding Development Fund      |                |                   |                |                                     |                |
| Special Account (B.D.F.S.A.)   | 6,855.45       | 0.00              | 6,855.45       | 624.35                              | 7,479.80       |
| OTHERS:                        |                |                   |                |                                     |                |
| Breakage                       | 21,498.52      | 1.210.52          | 22,709.04      | 0.00                                | 22,709.04      |
| Unclaimed Tickets (See Note 3) | 0.00           | 0.00              | 0.00           | 0.00                                | 0.00           |
|                                | 0.00           | 0.00              | 0.00           | 0.00                                | 0.00           |
| TOTAL COMMISSIONS              |                |                   |                |                                     |                |
| AND OTHERS:                    | 824,172.51     | 77,331.00         | 901,503.51     | \$88,329.97                         | \$989,833.48   |
|                                |                |                   |                |                                     |                |
| NET PAID TO THE PUBLIC         | \$3,045,795.19 | \$270,695.50      | \$3,316,490.69 |                                     |                |