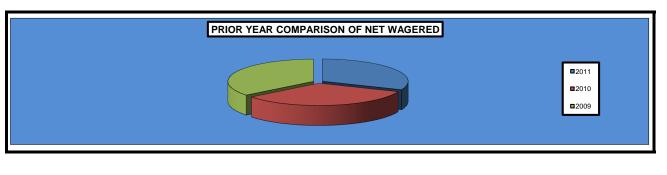

#### STATISTICAL REPORT OF OPERATIONS FAIR MEADOWS AT TULSA - MIXED BREED RACE MEETING PRIOR YEAR COMPARISON - DISTRIBUTION SUMMARY OF NET WAGERED JUNE 3, 2011 THROUGH JULY 23, 2011

|                           | 2011           | 2010           | 2009           | 2010 to 2011<br>Increase<br>(Decrease) | %<br>Change | 2009 to 2010<br>Increase<br>(Decrease) | %<br>Change |
|---------------------------|----------------|----------------|----------------|----------------------------------------|-------------|----------------------------------------|-------------|
| NET WAGERED               | \$4,217,994.20 | \$4,463,955.50 | \$4,807,644.00 | (\$245,961.30)                         | -5.51%      | -\$343,688.50                          | -7.15%      |
| COMMISSIONS:              |                |                |                |                                        |             |                                        |             |
| Licensee                  | 500,429.31     | 528,288.45     | 563,854.02     | (27,859.14)                            | -5.27%      | (35,565.57)                            | -6.31%      |
| Purses                    | 329,424.64     | 342,538.41     | 366,236.27     | (13,113.77)                            | -3.83%      | (23,697.86)                            | -6.47%      |
| Host Track                | 126,803.44     | 120,018.80     | 122,982.87     | 6,784.64                               | 5.65%       | (2,964.07)                             | -2.41%      |
| State Tax                 | 0.00           | 0.00           | 0.00           | 0.00                                   | 0.00%       | 0.00                                   | 0.00%       |
| County Tax (See Note 4)   | 0.00           | 0.00           | 0.00           | 0.00                                   | 0.00%       | 0.00                                   | 0.00%       |
| City Tax (See Note 4)     | 0.00           | 0.00           | 0.00           | 0.00                                   | 0.00%       | 0.00                                   | 0.00%       |
| State Auditor             | 2,987.25       | 3,024.30       | 3,120.80       | (37.05)                                | -1.23%      | (96.50)                                | -3.09%      |
| Breeding Development Fund |                |                |                |                                        |             |                                        |             |
| Special Account           | 7,479.80       | 8,476.67       | 9,198.69       | (996.87)                               | -11.76%     | (722.02)                               | -7.85%      |
| OTHERS:                   |                |                |                |                                        |             |                                        |             |
| Breakage                  | 22,709.04      | 28,726.46      | 28,530.47      | (6,017.42)                             | -20.95%     | 195.99                                 | 0.69%       |
| Unclaimed Tickets         | 0.00           | 0.00           | 0.00           | 0.00                                   | 0.00%       | 0.00                                   | 0.00%       |
| TOTAL COMMISSIONS AND     |                |                |                |                                        |             |                                        |             |
| OTHERS                    | 989,833.48     | 1,031,073.09   | 1,093,923.12   | (41,239.61)                            | -4.00%      | (62,850.03)                            | -5.75%      |
|                           |                |                |                |                                        |             |                                        |             |
| TOTAL COMMISSIONS         |                |                |                |                                        |             |                                        |             |
| RECEIVED FROM GUEST       |                | ~~~~~          | =              | (1.000.07)                             |             |                                        |             |
| FACILITIES                | 88,329.97      | 89,993.24      | 71,626.43      | (1,663.27)                             | -1.85%      | 18,366.81                              | 25.64%      |
| NET PAID TO THE PUBLIC    | \$3,316,490.69 | \$3,522,875.65 | \$3,785,347.31 | (\$206,384.96)                         | -5.86%      | (\$262,471.66)                         | -6.93%      |