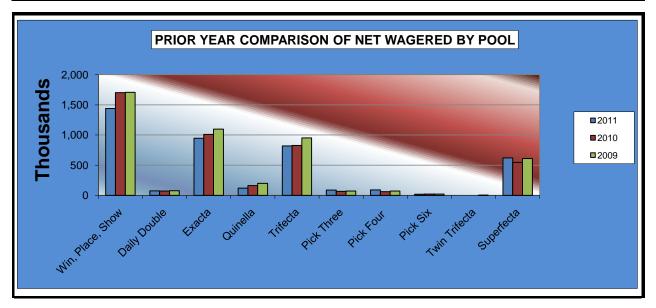

#### STATISTICAL REPORT OF OPERATIONS FAIR MEADOWS AT TULSA - MIXED BREED RACE MEETING PRIOR YEAR COMPARISON - NET WAGERED BY POOL JUNE 3, 2011 THROUGH JULY 23, 2011

|                                 | 2011                         | 2010                           | 2009                           | 2010 to 2011<br>Increase<br>(Decrease) | %<br>Change       | 2009 to 2010<br>Increase<br>(Decrease) | %<br>Change            |
|---------------------------------|------------------------------|--------------------------------|--------------------------------|----------------------------------------|-------------------|----------------------------------------|------------------------|
| Win, Place, Show                | \$1,439,154.00               | \$1,700,506.00                 | \$1,705,841.00                 | (\$261,352.00)                         | -15.37%           | (\$5,335.00)                           | -0.31%                 |
| Daily Double                    | \$75,562.00                  | \$70,591.00                    | \$76,702.00                    | 4,971.00                               | 7.04%             | (6,111.00)                             | -7.97%                 |
| Exacta<br>Quinella              | \$946,277.00<br>\$118,549.00 | \$1,009,320.00<br>\$161,720.00 | \$1,096,696.00<br>\$199,649.00 | (63,043.00)<br>(43,171.00)             | -6.25%<br>-26.69% | (87,376.00)<br>(37,929.00)             | -7.97%<br>-19.00%      |
| Trifecta                        | \$819,890.30                 | \$825,858.00                   | \$952,539.50                   | (5,967.70)                             | -0.72%            | (126,681.50)                           | -13.30%                |
| Pick Three<br>Pick Four         | \$87,338.50<br>\$90,875.00   | \$67,315.00<br>\$61,012.20     | \$70,961.00<br>\$72,974.30     | 20,023.50<br>29,862.80                 | 29.75%<br>48.95%  | (3,646.00)<br>(11,962.10)              | -5.14%<br>-16.39%      |
| Pick Five                       | \$0.00                       | \$0.00                         | \$0.00                         | 0.00                                   | 0.00%             | 0.00                                   | 0.00%                  |
| Pick Six<br>Other Multiple Pick | \$19,700.00<br>\$0.00        | \$20,563.00<br>\$0.00          | \$22,319.10<br>\$0.00          | (863.00)<br>0.00                       | -4.20%<br>0.00%   | (1,756.10)<br>0.00                     | <b>-7.87%</b><br>0.00% |
| Twin Trifecta                   | \$0.00                       | \$0.00                         | \$74.00                        | 0.00                                   | 0.00%             | (74.00)                                | -100.00%               |
| Superfecta                      | \$620,648.40                 | \$547,070.30                   | \$609,888.10                   | 73,578.10                              | 13.45%            | (62,817.80)                            | -10.30%                |
| NET WAGERED                     | \$4,217,994.20               | \$4,463,955.50                 | \$4,807,644.00                 | (\$245,961.30)                         | -5.51%            | (\$343,688.50)                         | -7.15%                 |