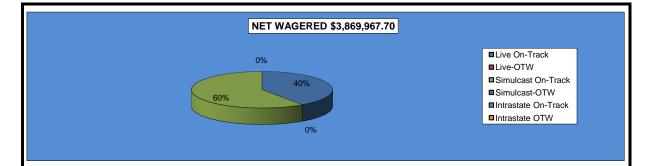

#### STATISTICAL REPORT OF OPERATIONS FAIR MEADOWS AT TULSA - MIXED BREED RACE MEETING DISTRIBUTION SUMMARY OF NET WAGERED-LIVE DAYS JUNE 3, 2011 THROUGH JULY 23, 2011

|                              |                |        | Live Da        | ys     |          |        |                |
|------------------------------|----------------|--------|----------------|--------|----------|--------|----------------|
|                              | Live           |        | Simulo         | ast    | Intra    | state  | Grand          |
|                              | On-Track       | OTW    | On-Track       | ΟΤΨ    | On-Track | ΟΤΨ    | Total          |
|                              |                |        |                |        |          |        |                |
| NET WAGERED                  | \$1,230,748.70 | \$0.00 | \$2,639,219.00 | \$0.00 | \$0.00   | \$0.00 | \$3,869,967.70 |
| COMMISSIONS:                 |                |        |                |        |          |        |                |
| Licensee                     | 164,052.61     | 0.00   | 242,727.85     | 0.00   | 0.00     | 0.00   | 406,780.46     |
| Purses                       | 82,028.72      | 0.00   | 189,943.50     | 0.00   | 0.00     | 0.00   | 271,972.22     |
| Host Track                   | 0.00           | 0.00   | 114,426.64     | 0.00   | 0.00     | 0.00   | 114,426.64     |
| State Tax                    | 0.00           | 0.00   | 0.00           | 0.00   | 0.00     | 0.00   | 0.00           |
| County Tax                   | 0.00           | 0.00   | 0.00           | 0.00   | 0.00     | 0.00   | 0.00           |
| City Tax                     | 0.00           | 0.00   | 0.00           | 0.00   | 0.00     | 0.00   | 0.00           |
| State Auditor                | 0.00           | 0.00   | 2,639.22       | 0.00   | 0.00     | 0.00   | 2,639.22       |
| Breeding Development Fund    |                |        |                |        |          |        |                |
| Special Account (B.D.F.S.A.) | 6,855.45       | 0.00   | 0.00           | 0.00   | 0.00     | 0.00   | 6,855.45       |
| OTHERS:                      |                |        |                |        |          |        |                |
| Breakage                     | 9,110.02       | 0.00   | 12,388.50      | 0.00   | 0.00     | 0.00   | 21,498.52      |
| Unclaimed Tickets            | 0.00           | 0.00   | 0.00           | 0.00   | 0.00     | 0.00   | 0.00           |
| TOTAL COMMISSIONS            |                |        |                |        |          |        |                |
| AND OTHERS:                  | 262,046.80     | 0.00   | 562,125.71     | 0.00   | 0.00     | 0.00   | 824,172.51     |
| NET PAID TO THE PUBLIC       | \$968,701.90   | \$0.00 | \$2,077,093.29 | \$0.00 | \$0.00   | \$0.00 | \$3,045,795.19 |