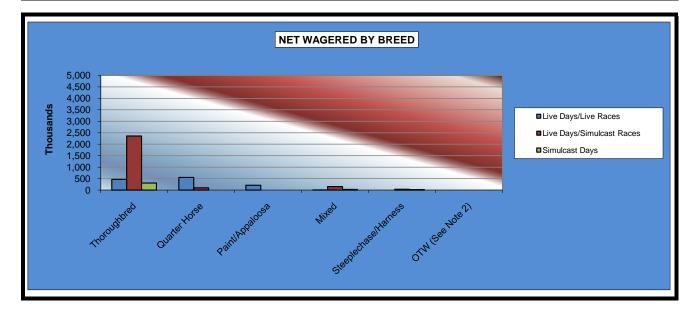

#### STATISTICAL REPORT OF OPERATIONS FAIR MEADOWS AT TULSA - MIXED BREED RACE MEETING NET WAGERED BY BREED JUNE 3, 2011 THROUGH JULY 23, 2011

|                      | Live I<br>Live<br>Races | Days<br>Simulcast<br>Races | Simulcast    | Total<br>Live<br>Races | Total<br>Simulcast<br>Races | Grand<br>Total |
|----------------------|-------------------------|----------------------------|--------------|------------------------|-----------------------------|----------------|
|                      | Naces                   | Races                      | Days         | Races                  | Races                       | Total          |
|                      |                         |                            |              |                        |                             |                |
| Thoroughbred         | \$467,081.70            | \$2,356,487.50             | \$305,642.70 | \$467,081.70           | \$2,662,130.20              | \$3,129,211.90 |
| Quarter Horse        | 548,492.10              | 98,373.50                  | 0.00         | 548,492.10             | 98,373.50                   | 646,865.60     |
| Paint/Appaloosa      | 208,967.50              | 0.00                       | 0.00         | 208,967.50             | 0.00                        | 208,967.50     |
| Mixed                | 6,207.40                | 149,046.80                 | 25,491.90    | 6,207.40               | 174,538.70                  | 180,746.10     |
| Steeplechase/Harness | 0.00                    | 35,311.20                  | 16,891.90    | 0.00                   | 52,203.10                   | 52,203.10      |
| OTW (See Note 2)     | 0.00                    | 0.00                       | 0.00         | 0.00                   | 0.00                        | 0.00           |
|                      |                         |                            |              |                        |                             |                |
| NET WAGERED          | \$1,230,748.70          | \$2,639,219.00             | \$348,026.50 | \$1,230,748.70         | \$2,987,245.50              | \$4,217,994.20 |