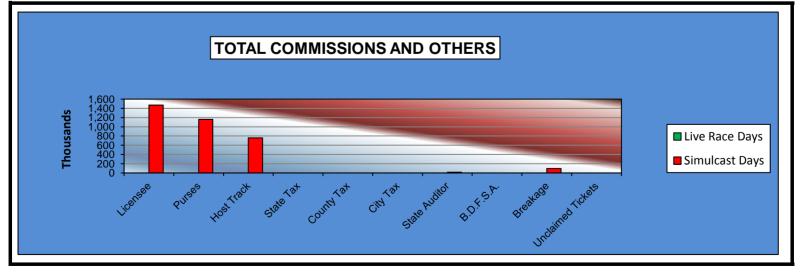

#### OKLAHOMA HORSE RACING COMMISSION STATISTICAL REPORT OF OPERATIONS FAIR MEADOWS AT TULSA-SIMULCAST RACE MEETING DISTRIBUTION SUMMARY OF NET WAGERED JANUARY 1, 2013 THROUGH DECEMBER 31, 2013

|                                | Live<br>Days | Simulcast<br>Days | Total           | Guest<br>Facilities<br>(see Note 1) | Grand<br>Total  |
|--------------------------------|--------------|-------------------|-----------------|-------------------------------------|-----------------|
| NET WAGERED                    | ¢0.00        | ¢46,602,402,50    | ¢10 002 402 50  | ¢0.00                               | ¢16 602 402 50  |
| NET WAGERED                    | \$0.00       | \$16,603,493.50   | \$16,603,493.50 | \$0.00                              | \$16,603,493.50 |
| COMMISSIONS:                   |              |                   |                 |                                     |                 |
| Licensee                       | 0.00         | 1,471,234.38      | 1,471,234.38    | \$0.00                              | 1,471,234.38    |
| Purses                         | 0.00         | 1,160,976.42      | 1,160,976.42    | \$0.00                              | 1,160,976.42    |
| Host Track                     | 0.00         | 758,025.56        | 758,025.56      | \$0.00                              | 758,025.56      |
| State Tax                      | 0.00         | 0.00              | 0.00            | \$0.00                              | 0.00            |
| County Tax (See Note 4)        | 0.00         | 0.00              | 0.00            | \$0.00                              | 0.00            |
| City Tax (See Note 4)          | 0.00         | 0.00              | 0.00            | \$0.00                              | 0.00            |
| State Auditor                  | 0.00         | 15,515.90         | 15,515.90       | \$0.00                              | 15,515.90       |
| Breeding Development Fund      |              |                   |                 |                                     |                 |
| Special Account (B.D.F.S.A.)   | 0.00         | 0.00              | 0.00            | \$0.00                              | 0.00            |
| OTHERS:                        |              |                   |                 |                                     |                 |
| Breakage                       | 0.00         | 96,695.22         | 96,695.22       | \$0.00                              | 96,695.22       |
| Unclaimed Tickets (See Note 3) | 0.00         | 0.00              | 0.00            | \$0.00                              | 0.00            |
| TOTAL COMMISSIONS              |              |                   |                 |                                     |                 |
| AND OTHERS:                    | \$0.00       | \$3,502,447.48    | \$3,502,447.48  | \$0.00                              | \$3,502,447.48  |
| NET PAID TO THE PUBLIC         | \$0.00       | \$13,101,046.02   | \$13,101,046.02 |                                     |                 |