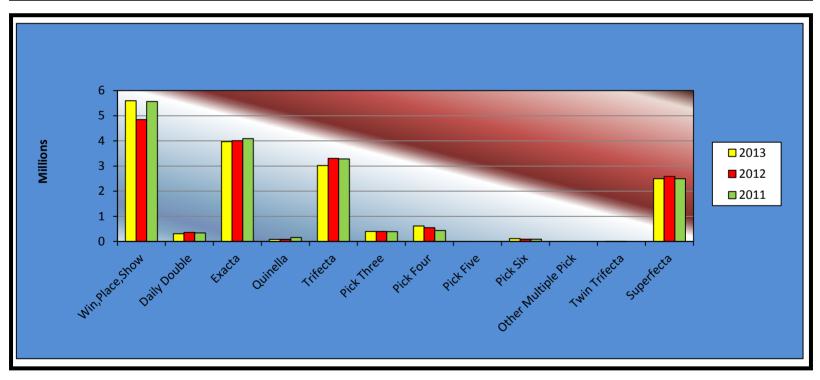

|                     | 2013            | 2012            | 2011            | 2012 to 2013<br>Increase<br>(Decrease) | %<br>Increase | 2011 to 2012<br>Increase<br>(Decrease) | %<br>Increase |
|---------------------|-----------------|-----------------|-----------------|----------------------------------------|---------------|----------------------------------------|---------------|
| Win,Place,Show      | \$5,599,567.00  | \$4,848,521.00  | \$5,570,925.00  | \$751,046.00                           | 15.49%        | (\$722,404.00)                         | -12.97%       |
| Daily Double        | 308,189.50      | 365,370.00      | 337,490.00      | (57,180.50)                            | -15.65%       | 27,880.00                              | 8.26%         |
| Exacta              | 3,970,583.00    | 4,012,973.00    | 4,092,510.00    | (42,390.00)                            | -1.06%        | (79,537.00)                            | -1.94%        |
| Quinella            | 84,491.00       | 87,615.00       | 159,470.50      | (3,124.00)                             | -3.57%        | (71,855.50)                            | -45.06%       |
| Trifecta            | 3,021,839.90    | 3,305,827.70    | 3,281,699.60    | (283,987.80)                           | -8.59%        | 24,128.10                              | 0.74%         |
| Pick Three          | 398,002.00      | 400,488.00      | 391,130.50      | (2,486.00)                             | -0.62%        | 9,357.50                               | 2.39%         |
| Pick Four           | 612,826.20      | 547,913.80      | 436,198.10      | 64,912.40                              | 11.85%        | 111,715.70                             | 25.61%        |
| Pick Five           | 0.00            | 0.00            | 0.00            | 0.00                                   | 0.00%         | 0.00                                   | 0.00%         |
| Pick Six            | 112,389.00      | 93,437.00       | 94,588.45       | 18,952.00                              | 20.28%        | (1,151.45)                             | -1.22%        |
| Other Multiple Pick | 0.00            | 0.00            | 0.00            | 0.00                                   | 0.00%         | 0.00                                   | 0.00%         |
| Twin Trifecta       | 347.90          | 642.50          | 0.00            | (294.60)                               | -45.85%       | 642.50                                 | 100.00%       |
| Superfecta          | 2,495,258.00    | 2,582,909.70    | 2,496,737.40    | (87,651.70)                            | -3.39%        | 86,172.30                              | 3.45%         |
| NET WAGERED         | \$16,603,493.50 | \$16,245,697.70 | \$16,860,749.55 | \$357,795.80                           | 2.20%         | (\$615,051.85)                         | -3.65%        |