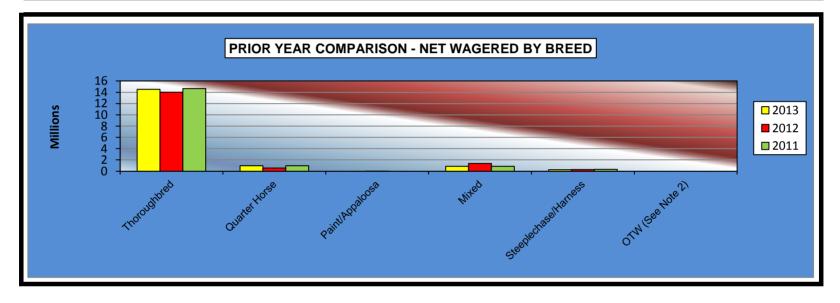

|                      | 2013            | 2012            | 2011            | 2012 to 2013<br>Increase<br>(Decrease) | %<br>Increase | 2011 to 2012<br>Increase<br>(Decrease) | %<br>Increase |
|----------------------|-----------------|-----------------|-----------------|----------------------------------------|---------------|----------------------------------------|---------------|
|                      |                 |                 |                 |                                        |               |                                        |               |
| Thoroughbred         | \$14,540,724.10 | \$14,008,970.10 | \$14,673,019.25 | \$531,754.00                           | 3.80%         | (\$664,049.15)                         | -4.53%        |
| Quarter Horse        | 958,110.00      | 555,332.10      | 979,772.40      | 402,777.90                             | 72.53%        | (424,440.30)                           | -43.32%       |
| Paint/Appaloosa      | 0.00            | 15,271.60       | 0.00            | (15,271.60)                            | -100.00%      | 15,271.60                              | 100.00%       |
| Mixed                | 856,562.90      | 1,364,521.00    | 867,642.60      | (507,958.10)                           | -37.23%       | 496,878.40                             | 57.27%        |
| Steeplechase/Harness | 248,096.50      | 301,602.90      | 340,315.30      | (53,506.40)                            | -17.74%       | (38,712.40)                            | -11.38%       |
| OTW (See Note 2)     | 0.00            | 0.00            | 0.00            | 0.00                                   | 0.00%         | 0.00                                   | 0.00%         |
|                      |                 |                 |                 |                                        |               |                                        |               |
| NET WAGERED          | \$16,603,493.50 | \$16,245,697.70 | \$16,860,749.55 | \$357,795.80                           | 2.20%         | (\$615,051.85)                         | -3.65%        |