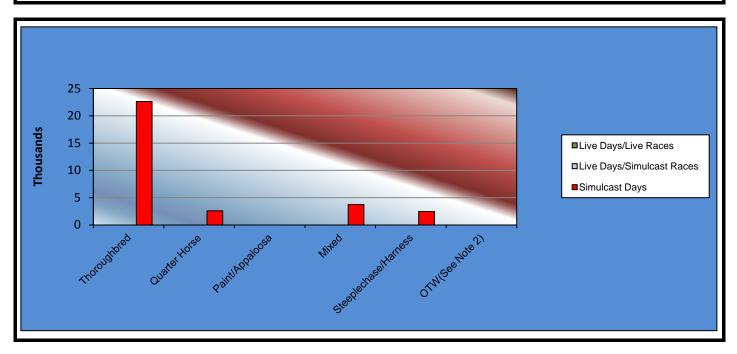

#### OKLAHOMA HORSE RACING COMMISSION STATISTICAL REPORT OF OPERATIONS FAIR MEADOWS AT TULSA-SIMULCAST RACE MEETING NUMBER OF RACES BY BREED JANUARY 1, 2013 THROUGH DECEMBER 31, 2013

|                      | Live Days<br>Live Days Simulcast<br>Races Races |   | Simulcast<br>Days | Total<br>Live<br>Races | Total<br>Simulcast<br>Races | Grand<br>Total |
|----------------------|-------------------------------------------------|---|-------------------|------------------------|-----------------------------|----------------|
|                      |                                                 |   |                   |                        |                             |                |
| Thoroughbred         | 0                                               | 0 | 22,617            | 0                      | 22,617                      | 22,617         |
| Quarter Horse        | 0                                               | 0 | 2,603             | 0                      | 2,603                       | 2,603          |
| Paint/Appaloosa      | 0                                               | 0 | 0                 | 0                      | 0                           | 0              |
| Mixed                | 0                                               | 0 | 3,752             | 0                      | 3,752                       | 3,752          |
| Steeplechase/Harness | 0                                               | 0 | 2,454             | 0                      | 2,454                       | 2,454          |
| OTW(See Note 2)      | 0                                               | 0 | 0                 | 0                      | 0                           | 0              |
| Total Races          | 0                                               | 0 | 31,426            | 0                      | 31,426                      | 31,426         |