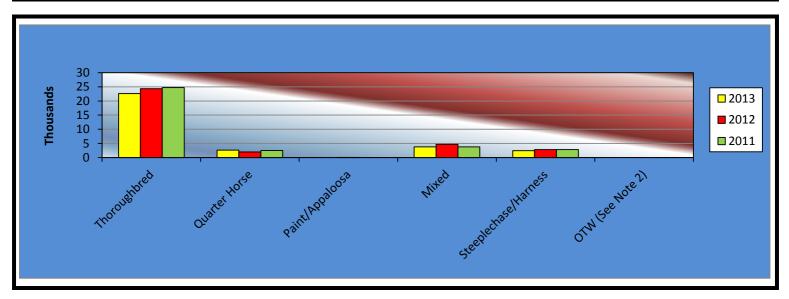

#### OKLAHOMA HORSE RACING COMMISSION STATISTICAL REPORT OF OPERATIONS FAIR MEADOWS AT TULSA-SIMULCAST RACE MEETING PRIOR YEAR COMPARISON - NET WAGERED BY BREED JANUARY 1, 2013 THROUGH DECEMBER 31, 2013

|                      | 2013            | 2012            | 2011            | 2012 to 2013<br>Increase<br>(Decrease) | %<br>Increase | 2011 to 2012<br>Increase<br>(Decrease) | %<br>Increase |
|----------------------|-----------------|-----------------|-----------------|----------------------------------------|---------------|----------------------------------------|---------------|
|                      |                 |                 |                 |                                        |               |                                        |               |
| Thoroughbred         | \$14,540,724.10 | \$14,008,970.10 | \$14,673,019.25 | \$531,754.00                           | 3.80%         | (\$664,049.15)                         | -4.53%        |
| Quarter Horse        | 958,110.00      | 555,332.10      | 979,772.40      | 402,777.90                             | 72.53%        | (424,440.30)                           | -43.32%       |
| Paint/Appaloosa      | 0.00            | 15,271.60       | 0.00            | (15,271.60)                            | -100.00%      | 15,271.60                              | 100.00%       |
| Mixed                | 856,562.90      | 1,364,521.00    | 867,642.60      | (507,958.10)                           | -37.23%       | 496,878.40                             | 57.27%        |
| Steeplechase/Harness | 248,096.50      | 301,602.90      | 340,315.30      | (53,506.40)                            | -17.74%       | (38,712.40)                            | -11.38%       |
| OTW (See Note 2)     | 0.00            | 0.00            | 0.00            | 0.00                                   | 0.00%         | 0.00                                   | 0.00%         |
|                      |                 |                 |                 |                                        |               |                                        |               |
| NET WAGERED          | \$16,603,493.50 | \$16,245,697.70 | \$16,860,749.55 | \$357,795.80                           | 2.20%         | (\$615,051.85)                         | -3.65%        |