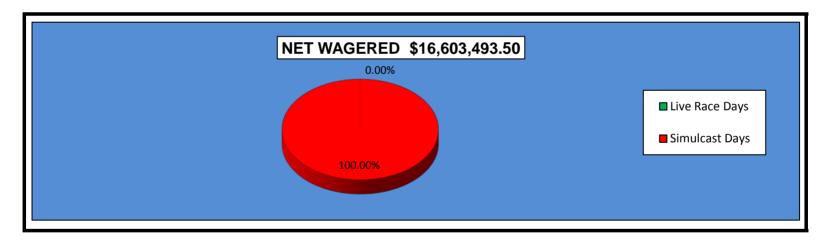

#### OKLAHOMA HORSE RACING COMMISSION STATISTICAL REPORT OF OPERATIONS FAIR MEADOWS AT TULSA-SIMULCAST RACE MEETING DISTRIBUTION SUMMARY OF NET WAGERED JANUARY 1, 2013 THROUGH DECEMBER 31, 2013

|                                | Live<br>Days | Simulcast<br>Days | Total           | Guest<br>Facilities<br>(see Note 1) | Grand<br>Total  |
|--------------------------------|--------------|-------------------|-----------------|-------------------------------------|-----------------|
| NET WAGERED                    | ¢0.00        | ¢46,602,402,50    | ¢10 002 402 50  | ¢0.00                               | ¢16 602 402 50  |
| NET WAGERED                    | \$0.00       | \$16,603,493.50   | \$16,603,493.50 | \$0.00                              | \$16,603,493.50 |
| COMMISSIONS:                   |              |                   |                 |                                     |                 |
| Licensee                       | 0.00         | 1,471,234.38      | 1,471,234.38    | \$0.00                              | 1,471,234.38    |
| Purses                         | 0.00         | 1,160,976.42      | 1,160,976.42    | \$0.00                              | 1,160,976.42    |
| Host Track                     | 0.00         | 758,025.56        | 758,025.56      | \$0.00                              | 758,025.56      |
| State Tax                      | 0.00         | 0.00              | 0.00            | \$0.00                              | 0.00            |
| County Tax (See Note 4)        | 0.00         | 0.00              | 0.00            | \$0.00                              | 0.00            |
| City Tax (See Note 4)          | 0.00         | 0.00              | 0.00            | \$0.00                              | 0.00            |
| State Auditor                  | 0.00         | 15,515.90         | 15,515.90       | \$0.00                              | 15,515.90       |
| Breeding Development Fund      |              |                   |                 |                                     |                 |
| Special Account (B.D.F.S.A.)   | 0.00         | 0.00              | 0.00            | \$0.00                              | 0.00            |
| OTHERS:                        |              |                   |                 |                                     |                 |
| Breakage                       | 0.00         | 96,695.22         | 96,695.22       | \$0.00                              | 96,695.22       |
| Unclaimed Tickets (See Note 3) | 0.00         | 0.00              | 0.00            | \$0.00                              | 0.00            |
| TOTAL COMMISSIONS              |              |                   |                 |                                     |                 |
| AND OTHERS:                    | \$0.00       | \$3,502,447.48    | \$3,502,447.48  | \$0.00                              | \$3,502,447.48  |
| NET PAID TO THE PUBLIC         | \$0.00       | \$13,101,046.02   | \$13,101,046.02 |                                     |                 |