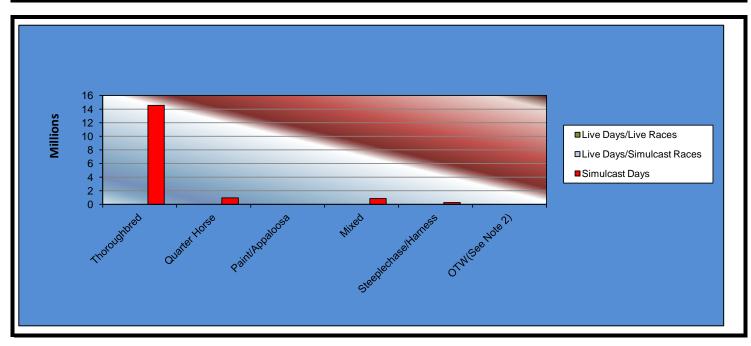

#### OKLAHOMA HORSE RACING COMMISSION STATISTICAL REPORT OF OPERATIONS FAIR MEADOWS AT TULSA-SIMULCAST RACE MEETING NET WAGERED BY BREED JANUARY 1, 2013 THROUGH DECEMBER 31, 2013

|                      | Live D             | avs                |                   | Total         | Total              |                 |
|----------------------|--------------------|--------------------|-------------------|---------------|--------------------|-----------------|
|                      | Live Days<br>Races | Simulcast<br>Races | Simulcast<br>Days | Live<br>Races | Simulcast<br>Races | Grand<br>Total  |
|                      |                    |                    |                   |               |                    |                 |
| Thoroughbred         | \$0.00             | \$0.00             | \$14,540,724.10   | \$0.00        | \$14,540,724.10    | \$14,540,724.10 |
| Quarter Horse        | 0.00               | 0.00               | 958,110.00        | 0.00          | 958,110.00         | 958,110.00      |
| Paint/Appaloosa      | 0.00               | 0.00               | 0.00              | 0.00          | 0.00               | 0.00            |
| Mixed                | 0.00               | 0.00               | 856,562.90        | 0.00          | 856,562.90         | 856,562.90      |
| Steeplechase/Harness | 0.00               | 0.00               | 248,096.50        | 0.00          | 248,096.50         | 248,096.50      |
| OTW(See Note 2)      | 0.00               | 0.00               | 0.00              | 0.00          | 0.00               | 0.00            |
| Net Wagered          | \$0.00             | \$0.00             | \$16,603,493.50   | \$0.00        | \$16,603,493.50    | \$16,603,493.50 |