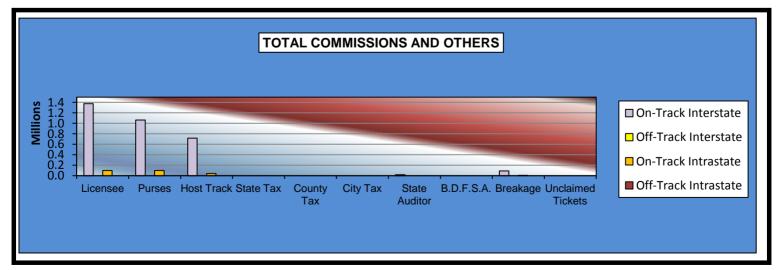

#### OKLAHOMA HORSE RACING COMMISSION STATISTICAL REPORT OF OPERATIONS FAIR MEADOWS AT TULSA-SIMULCAST RACE MEETING DISTRIBUTION SUMMARY OF NET WAGERED JANUARY 1, 2013 THROUGH DECEMBER 31, 2013

|                                | Live<br>Days | Simulcast<br>Days | Total           | Guest<br>Facilities<br>(see Note 1) | Grand<br>Total  |
|--------------------------------|--------------|-------------------|-----------------|-------------------------------------|-----------------|
| NET WAGERED                    | ¢0.00        | ¢46,602,402,50    | ¢10 002 402 50  | ¢0.00                               | ¢16 602 402 50  |
| NET WAGERED                    | \$0.00       | \$16,603,493.50   | \$16,603,493.50 | \$0.00                              | \$16,603,493.50 |
| COMMISSIONS:                   |              |                   |                 |                                     |                 |
| Licensee                       | 0.00         | 1,471,234.38      | 1,471,234.38    | \$0.00                              | 1,471,234.38    |
| Purses                         | 0.00         | 1,160,976.42      | 1,160,976.42    | \$0.00                              | 1,160,976.42    |
| Host Track                     | 0.00         | 758,025.56        | 758,025.56      | \$0.00                              | 758,025.56      |
| State Tax                      | 0.00         | 0.00              | 0.00            | \$0.00                              | 0.00            |
| County Tax (See Note 4)        | 0.00         | 0.00              | 0.00            | \$0.00                              | 0.00            |
| City Tax (See Note 4)          | 0.00         | 0.00              | 0.00            | \$0.00                              | 0.00            |
| State Auditor                  | 0.00         | 15,515.90         | 15,515.90       | \$0.00                              | 15,515.90       |
| Breeding Development Fund      |              |                   |                 |                                     |                 |
| Special Account (B.D.F.S.A.)   | 0.00         | 0.00              | 0.00            | \$0.00                              | 0.00            |
| OTHERS:                        |              |                   |                 |                                     |                 |
| Breakage                       | 0.00         | 96,695.22         | 96,695.22       | \$0.00                              | 96,695.22       |
| Unclaimed Tickets (See Note 3) | 0.00         | 0.00              | 0.00            | \$0.00                              | 0.00            |
| TOTAL COMMISSIONS              |              |                   |                 |                                     |                 |
| AND OTHERS:                    | \$0.00       | \$3,502,447.48    | \$3,502,447.48  | \$0.00                              | \$3,502,447.48  |
| NET PAID TO THE PUBLIC         | \$0.00       | \$13,101,046.02   | \$13,101,046.02 |                                     |                 |

|                              |                 | Simulcas | t Days         |        |                 |
|------------------------------|-----------------|----------|----------------|--------|-----------------|
|                              | Simulcas        | st       | Intrastat      | e      | Grand           |
|                              | On-Track        | ОТѠ      | On-Track       | ΟΤΨ    | Total           |
|                              |                 |          |                |        |                 |
| NET WAGERED                  | \$15,515,903.90 | \$0.00   | \$1,087,589.60 | \$0.00 | \$16,603,493.50 |
| COMMISSIONS:                 |                 |          |                |        |                 |
| Licensee                     | 1,374,516.58    | 0.00     | 96,717.80      | 0.00   | 1,471,234.38    |
| Purses                       | 1,064,198.57    | 0.00     | 96,777.85      | 0.00   | 1,160,976.42    |
| Host Track                   | 717,604.20      | 0.00     | 40,421.36      | 0.00   | 758,025.56      |
| State Tax                    | 0.00            | 0.00     | 0.00           | 0.00   | 0.00            |
| County Tax (See Note 4)      | 0.00            | 0.00     | 0.00           | 0.00   | 0.00            |
| City Tax (See Note 4)        | 0.00            | 0.00     | 0.00           | 0.00   | 0.00            |
| State Auditor                | 15,515.90       | 0.00     | 0.00           | 0.00   | 15,515.90       |
| Breeding Development Fund    |                 |          |                |        |                 |
| Special Account (B.D.F.S.A.) | 0.00            | 0.00     | 0.00           | 0.00   | 0.00            |
| OTHERS:                      |                 |          |                |        |                 |
| Breakage                     | 91,486.61       | 0.00     | 5,208.61       | 0.00   | 96,695.22       |
| Unclaimed Tickets            | 0.00            | 0.00     | 0.00           | 0.00   | 0.00            |
| TOTAL COMMISSIONS            |                 |          |                |        |                 |
| AND OTHERS:                  | 3,263,321.86    | 0.00     | 239,125.62     | 0.00   | 3,502,447.48    |
| NET PAID TO THE PUBLIC       | \$12,252,582.04 | \$0.00   | \$848,463.98   | \$0.00 | \$13,101,046.02 |