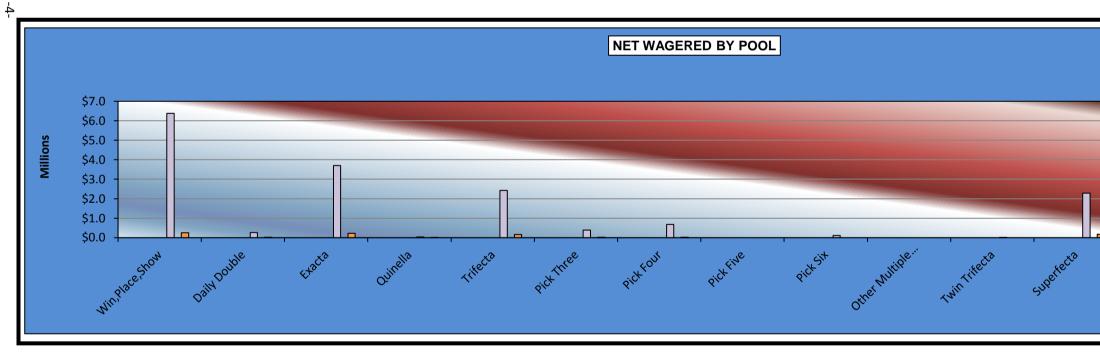

#### OKLAHOMA HORSE RACING COMMISSION STATISTICAL REPORT OF OPERATIONS FAIR MEADOWS AT TULSA-SIMULCAST RACE MEETING NET WAGERED BY POOL JANUARY 1, 2014 THROUGH DECEMBER 31, 2014

|                     |          |        | Live Da     | ys     |          |        |                 | Simulcas | st Days      |        |                 |        |                 |
|---------------------|----------|--------|-------------|--------|----------|--------|-----------------|----------|--------------|--------|-----------------|--------|-----------------|
|                     | Live Rac | es     | Simulcast I | Races  | Intrasta | ate    | Simulcast       | Races    | Intrasta     | ate    | Total           |        | Grand           |
|                     | On-Track | OTW    | On-Track    | OTW    | On-Track | OTW    | On-Track        | ΟΤΨ      | On-Track     | OTW    | On-Track        | OTW    | Total           |
| Win,Place,Show      | \$0.00   | \$0.00 | \$0.00      | \$0.00 | \$0.00   | \$0.00 | \$6,388,269.00  | \$0.00   | \$247,667.00 | \$0.00 | \$6,635,936.00  | \$0.00 | \$6,635,936.00  |
| Daily Double        | 0.00     | 0.00   | 0.00        | 0.00   | 0.00     | 0.00   | 264,423.00      | 0.00     | 17,812.00    | 0.00   | 282,235.00      | 0.00   | 282,235.00      |
| Exacta              | 0.00     | 0.00   | 0.00        | 0.00   | 0.00     | 0.00   | 3,705,288.50    | 0.00     | 224,719.00   | 0.00   | 3,930,007.50    | 0.00   | 3,930,007.50    |
| Quinella            | 0.00     | 0.00   | 0.00        | 0.00   | 0.00     | 0.00   | 31,838.00       | 0.00     | 10,767.00    | 0.00   | 42,605.00       | 0.00   | 42,605.00       |
| Trifecta            | 0.00     | 0.00   | 0.00        | 0.00   | 0.00     | 0.00   | 2,423,724.70    | 0.00     | 155,601.00   | 0.00   | 2,579,325.70    | 0.00   | 2,579,325.70    |
| Pick Three          | 0.00     | 0.00   | 0.00        | 0.00   | 0.00     | 0.00   | 383,211.60      | 0.00     | 20,894.00    | 0.00   | 404,105.60      | 0.00   | 404,105.60      |
| Pick Four           | 0.00     | 0.00   | 0.00        | 0.00   | 0.00     | 0.00   | 674,790.70      | 0.00     | 17,452.00    | 0.00   | 692,242.70      | 0.00   | 692,242.70      |
| Pick Five           | 0.00     | 0.00   | 0.00        | 0.00   | 0.00     | 0.00   | 0.00            | 0.00     | 0.00         | 0.00   | 0.00            | 0.00   | 0.00            |
| Pick Six            | 0.00     | 0.00   | 0.00        | 0.00   | 0.00     | 0.00   | 107,361.40      | 0.00     | 0.00         | 0.00   | 107,361.40      | 0.00   | 107,361.40      |
| Other Multiple Pick | 0.00     | 0.00   | 0.00        | 0.00   | 0.00     | 0.00   | 0.00            | 0.00     | 0.00         | 0.00   | 0.00            | 0.00   | 0.00            |
| Twin Trifecta       | 0.00     | 0.00   | 0.00        | 0.00   | 0.00     | 0.00   | 501.80          | 0.00     | 0.00         | 0.00   | 501.80          | 0.00   | 501.80          |
| Superfecta          | 0.00     | 0.00   | 0.00        | 0.00   | 0.00     | 0.00   | 2,283,157.60    | 0.00     | 177,501.50   | 0.00   | 2,460,659.10    | 0.00   | 2,460,659.10    |
| NET WAGERED         | \$0.00   | \$0.00 | \$0.00      | \$0.00 | \$0.00   | \$0.00 | \$16,262,566.30 | \$0.00   | \$872,413.50 | \$0.00 | \$17,134,979.80 | \$0.00 | \$17,134,979.80 |