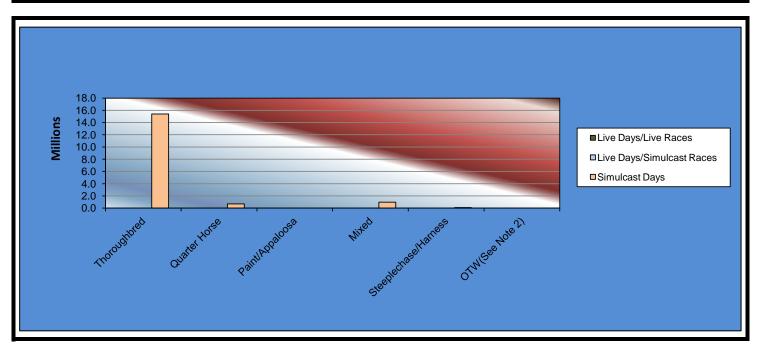

#### OKLAHOMA HORSE RACING COMMISSION STATISTICAL REPORT OF OPERATIONS FAIR MEADOWS AT TULSA-SIMULCAST RACE MEETING NET WAGERED BY BREED JANUARY 1, 2014 THROUGH DECEMBER 31, 2014

|                      | Live D             | avs                |                   | Total         | Total              |                 |
|----------------------|--------------------|--------------------|-------------------|---------------|--------------------|-----------------|
|                      | Live Days<br>Races | Simulcast<br>Races | Simulcast<br>Days | Live<br>Races | Simulcast<br>Races | Grand<br>Total  |
|                      |                    |                    |                   |               |                    |                 |
| Thoroughbred         | \$0.00             | \$0.00             | \$15,414,312.20   | \$0.00        | \$15,414,312.20    | \$15,414,312.20 |
| Quarter Horse        | 0.00               | 0.00               | 682,196.60        | 0.00          | 682,196.60         | 682,196.60      |
| Paint/Appaloosa      | 0.00               | 0.00               | 0.00              | 0.00          | 0.00               | 0.00            |
| Mixed                | 0.00               | 0.00               | 956,310.80        | 0.00          | 956,310.80         | 956,310.80      |
| Steeplechase/Harness | 0.00               | 0.00               | 82,160.20         | 0.00          | 82,160.20          | 82,160.20       |
| OTW(See Note 2)      | 0.00               | 0.00               | 0.00              | 0.00          | 0.00               | 0.00            |
|                      |                    |                    |                   |               |                    |                 |
| Net Wagered          | \$0.00             | \$0.00             | \$17,134,979.80   | \$0.00        | \$17,134,979.80    | \$17,134,979.80 |