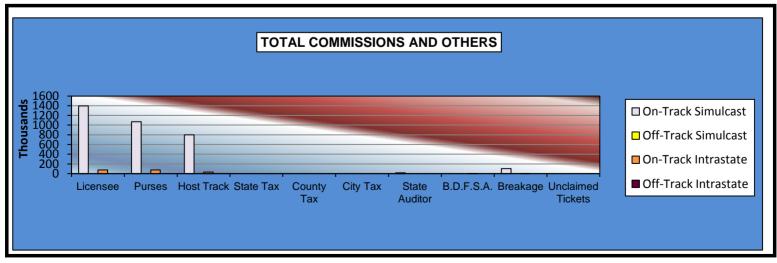

|                              |                 | Simulcas | t Days       |        |                 |
|------------------------------|-----------------|----------|--------------|--------|-----------------|
|                              | Simulcas        | it 🛛     | Intrastat    |        | Grand           |
|                              | On-Track        | OTW      | On-Track     | OTW    | Total           |
|                              |                 |          |              |        |                 |
| NET WAGERED                  | \$16,262,566.30 | \$0.00   | \$872,413.50 | \$0.00 | \$17,134,979.80 |
| COMMISSIONS:                 |                 |          |              |        |                 |
| Licensee                     | 1,396,525.30    | 0.00     | 76,092.93    | 0.00   | 1,472,618.23    |
| Purses                       | 1,071,273.85    | 0.00     | 76,427.54    | 0.00   | 1,147,701.39    |
| Host Track                   | 800,431.94      | 0.00     | 32,661.30    | 0.00   | 833,093.24      |
| State Tax                    | 0.00            | 0.00     | 0.00         | 0.00   | 0.00            |
| County Tax (See Note 4)      | 0.00            | 0.00     | 0.00         | 0.00   | 0.00            |
| City Tax (See Note 4)        | 0.00            | 0.00     | 0.00         | 0.00   | 0.00            |
| State Auditor                | 16,262.57       | 0.00     | 0.00         | 0.00   | 16,262.57       |
| Breeding Development Fund    |                 |          |              |        |                 |
| Special Account (B.D.F.S.A.) | 0.00            | 0.00     | 121.14       | 0.00   | 121.14          |
| OTHERS:                      |                 |          |              |        |                 |
| Breakage                     | 104,503.92      | 0.00     | 4,294.25     | 0.00   | 108,798.17      |
| Unclaimed Tickets            | 0.00            | 0.00     | 0.00         | 0.00   | 0.00            |
| TOTAL COMMISSIONS            |                 |          |              |        |                 |
| AND OTHERS:                  | 3,388,997.58    | 0.00     | 189,597.16   | 0.00   | 3,578,594.74    |
| NET PAID TO THE PUBLIC       | \$12,873,568.72 | \$0.00   | \$682,816.34 | \$0.00 | \$13,556,385.06 |