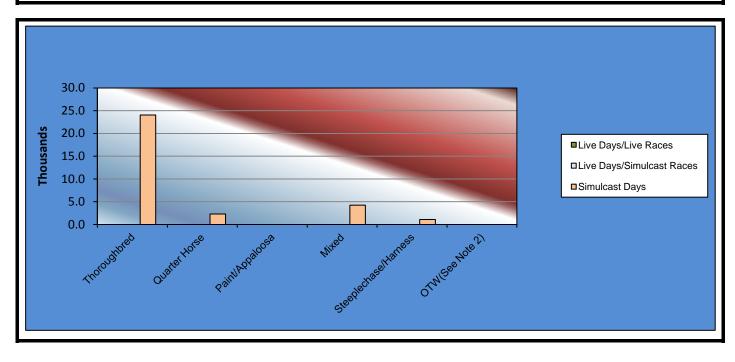

#### OKLAHOMA HORSE RACING COMMISSION STATISTICAL REPORT OF OPERATIONS FAIR MEADOWS AT TULSA-SIMULCAST RACE MEETING NUMBER OF RACES BY BREED JANUARY 1, 2014 THROUGH DECEMBER 31, 2014

|                      |       | Live Days<br>Live Days Simulcast S |                   | Total<br>Live | Total<br>Simulcast | Grand  |
|----------------------|-------|------------------------------------|-------------------|---------------|--------------------|--------|
|                      | Races | Races                              | Simulcast<br>Days | Races         | Races              | Total  |
|                      |       |                                    |                   |               |                    |        |
| Thoroughbred         | 0     | 0                                  | 24,049            | 0             | 24,049             | 24,049 |
| Quarter Horse        | 0     | 0                                  | 2,314             | 0             | 2,314              | 2,314  |
| Paint/Appaloosa      | 0     | 0                                  | 0                 | 0             | 0                  | 0      |
| Mixed                | 0     | 0                                  | 4,228             | 0             | 4,228              | 4,228  |
| Steeplechase/Harness | 0     | 0                                  | 1,102             | 0             | 1,102              | 1,102  |
| OTW(See Note 2)      | 0     | 0                                  | 0                 | 0             | 0                  | 0      |
| Net Wagered          | 0     | 0                                  | 31,693            | 0             | 31,693             | 31,693 |