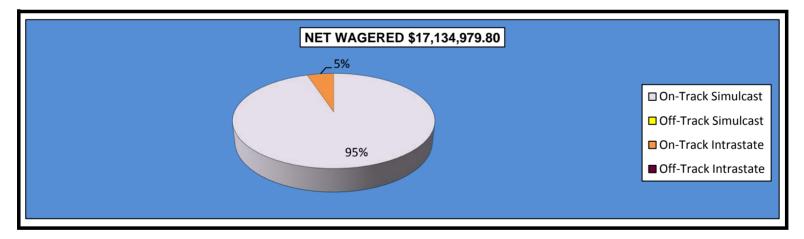

|                              |                 | Simulcas | t Days       |        |                 |
|------------------------------|-----------------|----------|--------------|--------|-----------------|
|                              | Simulcas        | it 🛛     | Intrastat    |        | Grand           |
|                              | On-Track        | OTW      | On-Track     | OTW    | Total           |
|                              |                 |          |              |        |                 |
| NET WAGERED                  | \$16,262,566.30 | \$0.00   | \$872,413.50 | \$0.00 | \$17,134,979.80 |
| COMMISSIONS:                 |                 |          |              |        |                 |
| Licensee                     | 1,396,525.30    | 0.00     | 76,092.93    | 0.00   | 1,472,618.23    |
| Purses                       | 1,071,273.85    | 0.00     | 76,427.54    | 0.00   | 1,147,701.39    |
| Host Track                   | 800,431.94      | 0.00     | 32,661.30    | 0.00   | 833,093.24      |
| State Tax                    | 0.00            | 0.00     | 0.00         | 0.00   | 0.00            |
| County Tax (See Note 4)      | 0.00            | 0.00     | 0.00         | 0.00   | 0.00            |
| City Tax (See Note 4)        | 0.00            | 0.00     | 0.00         | 0.00   | 0.00            |
| State Auditor                | 16,262.57       | 0.00     | 0.00         | 0.00   | 16,262.57       |
| Breeding Development Fund    |                 |          |              |        |                 |
| Special Account (B.D.F.S.A.) | 0.00            | 0.00     | 121.14       | 0.00   | 121.14          |
| OTHERS:                      |                 |          |              |        |                 |
| Breakage                     | 104,503.92      | 0.00     | 4,294.25     | 0.00   | 108,798.17      |
| Unclaimed Tickets            | 0.00            | 0.00     | 0.00         | 0.00   | 0.00            |
| TOTAL COMMISSIONS            |                 |          |              |        |                 |
| AND OTHERS:                  | 3,388,997.58    | 0.00     | 189,597.16   | 0.00   | 3,578,594.74    |
| NET PAID TO THE PUBLIC       | \$12,873,568.72 | \$0.00   | \$682,816.34 | \$0.00 | \$13,556,385.06 |