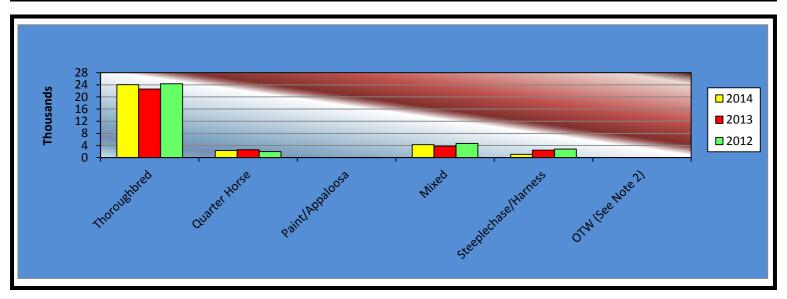

#### OKLAHOMA HORSE RACING COMMISSION STATISTICAL REPORT OF OPERATIONS FAIR MEADOWS AT TULSA-SIMULCAST RACE MEETING PRIOR YEAR COMPARISON-NUMBER OF RACES BY BREED JANUARY 1, 2014 THROUGH DECEMBER 31, 2014

|                      | 2014   | 2013   | 2012   | 2013 to 2014<br>Increase<br>(Decrease) | %<br>Increase | 2012 to 2013<br>Increase<br>(Decrease) | %<br>Increase |
|----------------------|--------|--------|--------|----------------------------------------|---------------|----------------------------------------|---------------|
|                      |        |        |        |                                        |               |                                        |               |
| Thoroughbred         | 24,049 | 22,617 | 24,363 | 1,432                                  | 6.33%         | (1,746)                                | -7.17%        |
| Quarter Horse        | 2,314  | 2,603  | 1,999  | (289)                                  | -11.10%       | 604                                    | 30.22%        |
| Paint/Appaloosa      | 0      | 0      | 56     | 0                                      | 0.00%         | (56)                                   | -100.00%      |
| Mixed                | 4,228  | 3,752  | 4,651  | 476                                    | 12.69%        | (899)                                  | -19.33%       |
| Steeplechase/Harness | 1,102  | 2,454  | 2,814  | (1,352)                                | -55.09%       | (360)                                  | -12.79%       |
| OTW (See Note 2)     | 0      | 0      | 0      | 0                                      | 0.00%         | 0                                      | 0.00%         |
| TOTAL RACES          | 31,693 | 31,426 | 33,883 | 267                                    | 0.85%         | (2,457)                                | -7.25%        |