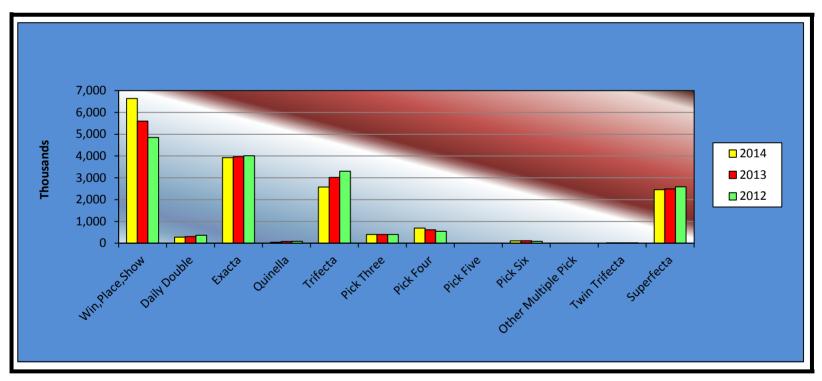

|                     | 2014            | 2013            | 2012            | 2013 to 2014<br>Increase<br>(Decrease) | %<br>Increase | 2012 to 2013<br>Increase<br>(Decrease) | %<br>Increase |
|---------------------|-----------------|-----------------|-----------------|----------------------------------------|---------------|----------------------------------------|---------------|
| Win,Place,Show      | \$6,635,936.00  | \$5,599,567.00  | \$4,848,521.00  | \$1,036,369.00                         | 18.51%        | \$751,046.00                           | 15.49%        |
| Daily Double        | 282,235.00      | 308,189.50      | 365,370.00      | (25,954.50)                            | -8.42%        | (57,180.50)                            | -15.65%       |
| Exacta              | 3,930,007.50    | 3,970,583.00    | 4,012,973.00    | (40,575.50)                            | -1.02%        | (42,390.00)                            | -1.06%        |
| Quinella            | 42,605.00       | 84,491.00       | 87,615.00       | (41,886.00)                            | -49.57%       | (3,124.00)                             | -3.57%        |
| Trifecta            | 2,579,325.70    | 3,021,839.90    | 3,305,827.70    | (442,514.20)                           | -14.64%       | (283,987.80)                           | -8.59%        |
| Pick Three          | 404,105.60      | 398,002.00      | 400,488.00      | 6,103.60                               | 1.53%         | (2,486.00)                             | -0.62%        |
| Pick Four           | 692,242.70      | 612,826.20      | 547,913.80      | 79,416.50                              | 12.96%        | 64,912.40                              | 11.85%        |
| Pick Five           | 0.00            | 0.00            | 0.00            | 0.00                                   | 0.00%         | 0.00                                   | 0.00%         |
| Pick Six            | 107,361.40      | 112,389.00      | 93,437.00       | (5,027.60)                             | -4.47%        | 18,952.00                              | 20.28%        |
| Other Multiple Pick | 0.00            | 0.00            | 0.00            | 0.00                                   | 0.00%         | 0.00                                   | 0.00%         |
| Twin Trifecta       | 501.80          | 347.90          | 642.50          | 153.90                                 | 44.24%        | (294.60)                               | -45.85%       |
| Superfecta          | 2,460,659.10    | 2,495,258.00    | 2,582,909.70    | (34,598.90)                            | -1.39%        | (87,651.70)                            | -3.39%        |
|                     |                 |                 |                 |                                        |               |                                        |               |
| NET WAGERED         | \$17,134,979.80 | \$16,603,493.50 | \$16,245,697.70 | \$531,486.30                           | 3.20%         | \$357,795.80                           | 2.20%         |