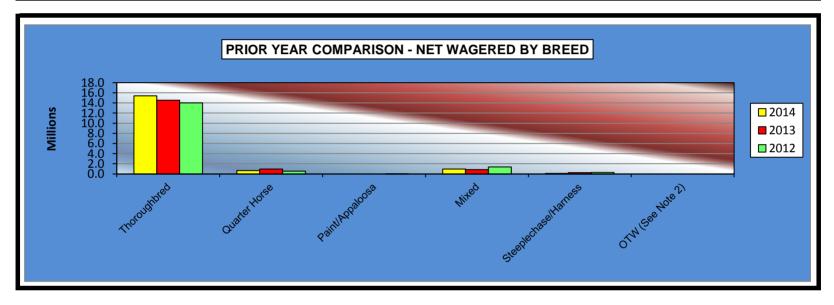

#### OKLAHOMA HORSE RACING COMMISSION STATISTICAL REPORT OF OPERATIONS FAIR MEADOWS AT TULSA-SIMULCAST RACE MEETING PRIOR YEAR COMPARISON-NET WAGERED BY BREED JANUARY 1, 2014 THROUGH DECEMBER 31, 2014

|                      | 2014            | 2013            | 2012            | 2013 to 2014<br>Increase<br>(Decrease) | %<br>Increase | 2012 to 2013<br>Increase<br>(Decrease) | %<br>Increase |
|----------------------|-----------------|-----------------|-----------------|----------------------------------------|---------------|----------------------------------------|---------------|
|                      |                 |                 |                 |                                        |               |                                        |               |
| Thoroughbred         | \$15,414,312.20 | \$14,540,724.10 | \$14,008,970.10 | \$873,588.10                           | 6.01%         | \$531,754.00                           | 3.80%         |
| Quarter Horse        | 682,196.60      | 958,110.00      | 555,332.10      | (275,913.40)                           | -28.80%       | 402,777.90                             | 72.53%        |
| Paint/Appaloosa      | 0.00            | 0.00            | 15,271.60       | 0.00                                   | 0.00%         | (15,271.60)                            | -100.00%      |
| Mixed                | 956,310.80      | 856,562.90      | 1,364,521.00    | 99,747.90                              | 11.65%        | (507,958.10)                           | -37.23%       |
| Steeplechase/Harness | 82,160.20       | 248,096.50      | 301,602.90      | (165,936.30)                           | -66.88%       | (53,506.40)                            | -17.74%       |
| OTW (See Note 2)     | 0.00            | 0.00            | 0.00            | 0.00                                   | 0.00%         | 0.00                                   | 0.00%         |
| NET WAGERED          | \$17,134,979.80 | \$16,603,493.50 | \$16,245,697.70 | \$531,486.30                           | 3.20%         | \$357,795.80                           | 2.20%         |