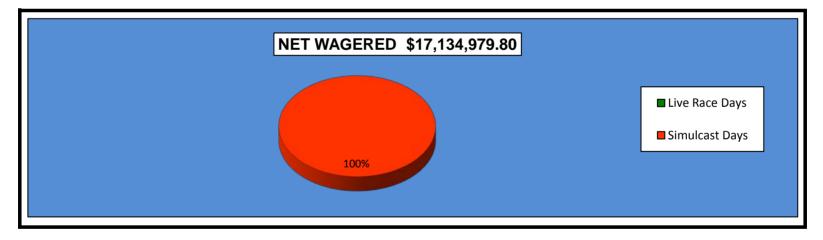

#### OKLAHOMA HORSE RACING COMMISSION STATISTICAL REPORT OF OPERATIONS FAIR MEADOWS AT TULSA-SIMULCAST RACE MEETING DISTRIBUTION SUMMARY OF NET WAGERED JANUARY 1, 2014 THROUGH DECEMBER 31, 2014

|                                            | Live<br>Days | Simulcast<br>Days | Total           | Guest<br>Facilities<br>(see Note 1) | Grand<br>Total  |
|--------------------------------------------|--------------|-------------------|-----------------|-------------------------------------|-----------------|
| NET WAGERED                                | \$0.00       | \$17,134,979.80   | \$17,134,979.80 | \$0.00                              | \$17,134,979.80 |
| COMMISSIONS:                               |              |                   |                 |                                     |                 |
| Licensee                                   | 0.00         | 1,472,618.23      | 1,472,618.23    | 0.00                                | 1,472,618.23    |
| Purses                                     | 0.00         | 1,147,701.39      | 1,147,701.39    | 0.00                                | 1,147,701.39    |
| Host Track                                 | 0.00         | 833,093.24        | 833,093.24      | 0.00                                | 833,093.24      |
| State Tax                                  | 0.00         | 0.00              | 0.00            | 0.00                                | 0.00            |
| County Tax (See Note 4)                    | 0.00         | 0.00              | 0.00            | 0.00                                | 0.00            |
| City Tax (See Note 4)                      | 0.00         | 0.00              | 0.00            | 0.00                                | 0.00            |
| State Auditor<br>Breeding Development Fund | 0.00         | 16,262.57         | 16,262.57       | 0.00                                | 16,262.57       |
| Special Account (B.D.F.S.A.)               | 0.00         | 121.14            | 121.14          | 0.00                                | 121.14          |
| OTHERS:                                    |              |                   |                 |                                     |                 |
| Breakage                                   | 0.00         | 108,798.17        | 108,798.17      | 0.00                                | 108,798.17      |
| Unclaimed Tickets (See Note 3)             | 0.00         | 0.00              | 0.00            | 0.00                                | 0.00            |
| TOTAL COMMISSIONS<br>AND OTHERS:           | \$0.00       | \$3,578,594.74    | \$3,578,594.74  | \$0.00                              | \$3,578,594.74  |
| NET PAID TO THE PUBLIC                     | \$0.00       | \$13,556,385.06   | \$13,556,385.06 |                                     |                 |