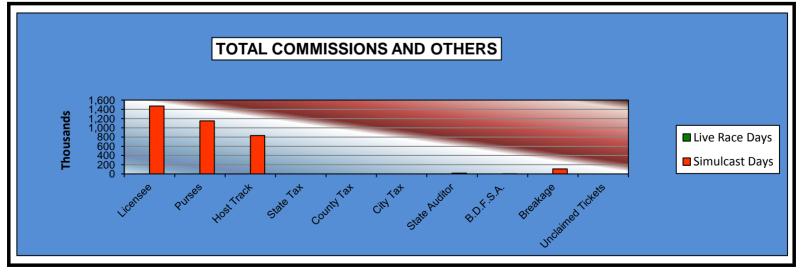

#### OKLAHOMA HORSE RACING COMMISSION STATISTICAL REPORT OF OPERATIONS FAIR MEADOWS AT TULSA-SIMULCAST RACE MEETING DISTRIBUTION SUMMARY OF NET WAGERED JANUARY 1, 2014 THROUGH DECEMBER 31, 2014

|                                            | Live<br>Days | Simulcast<br>Days | Total           | Guest<br>Facilities<br>(see Note 1) | Grand<br>Total  |
|--------------------------------------------|--------------|-------------------|-----------------|-------------------------------------|-----------------|
| NET WAGERED                                | \$0.00       | \$17,134,979.80   | \$17,134,979.80 | \$0.00                              | \$17,134,979.80 |
| COMMISSIONS:                               |              |                   |                 |                                     |                 |
| Licensee                                   | 0.00         | 1,472,618.23      | 1,472,618.23    | 0.00                                | 1,472,618.23    |
| Purses                                     | 0.00         | 1,147,701.39      | 1,147,701.39    | 0.00                                | 1,147,701.39    |
| Host Track                                 | 0.00         | 833,093.24        | 833,093.24      | 0.00                                | 833,093.24      |
| State Tax                                  | 0.00         | 0.00              | 0.00            | 0.00                                | 0.00            |
| County Tax (See Note 4)                    | 0.00         | 0.00              | 0.00            | 0.00                                | 0.00            |
| City Tax (See Note 4)                      | 0.00         | 0.00              | 0.00            | 0.00                                | 0.00            |
| State Auditor<br>Breeding Development Fund | 0.00         | 16,262.57         | 16,262.57       | 0.00                                | 16,262.57       |
| Special Account (B.D.F.S.A.)               | 0.00         | 121.14            | 121.14          | 0.00                                | 121.14          |
| OTHERS:                                    |              |                   |                 |                                     |                 |
| Breakage                                   | 0.00         | 108,798.17        | 108,798.17      | 0.00                                | 108,798.17      |
| Unclaimed Tickets (See Note 3)             | 0.00         | 0.00              | 0.00            | 0.00                                | 0.00            |
| TOTAL COMMISSIONS<br>AND OTHERS:           | \$0.00       | \$3,578,594.74    | \$3,578,594.74  | \$0.00                              | \$3,578,594.74  |
| NET PAID TO THE PUBLIC                     | \$0.00       | \$13,556,385.06   | \$13,556,385.06 |                                     |                 |