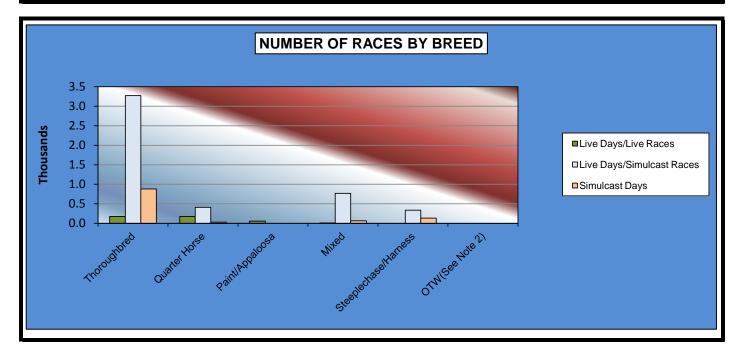

#### OKLAHOMA HORSE RACING COMMISSION STATISTICAL REPORT OF OPERATIONS FAIR MEADOWS AT TULSA-MIXED BREED LIVE RACE MEETING NUMBER OF RACES BY BREED JUNE 8, 2013 THROUGH AUGUST 2, 2013

|                      | Live D<br>Live Days<br>Races | Days<br>Simulcast<br>Races | Simulcast<br>Days | Total<br>Live<br>Races | Total<br>Simulcast<br>Races | Grand<br>Total |
|----------------------|------------------------------|----------------------------|-------------------|------------------------|-----------------------------|----------------|
|                      |                              |                            |                   |                        |                             |                |
| Thoroughbred         | 178                          | 3,271                      | 883               | 178                    | 4,154                       | 4,332          |
| Quarter Horse        | 177                          | 410                        | 31                | 177                    | 441                         | 618            |
| Paint/Appaloosa      | 57                           | 0                          | 0                 | 57                     | 0                           | 57             |
| Mixed                | 7                            | 769                        | 63                | 7                      | 832                         | 839            |
| Steeplechase/Harness | 0                            | 337                        | 134               | 0                      | 471                         | 471            |
| OTW(See Note 2)      | 0                            | 0                          | 0                 | 0                      | 0                           | 0              |
| Total Races          | 419                          | 4,787                      | 1,111             | 419                    | 5,898                       | 6,317          |