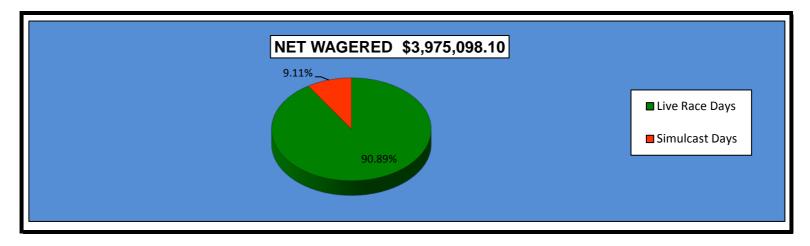

#### OKLAHOMA HORSE RACING COMMISSION STATISTICAL REPORT OF OPERATIONS FAIR MEADOWS AT TULSA-MIXED BREED LIVE RACE MEETING DISTRIBUTION SUMMARY OF NET WAGERED JUNE 8, 2013 THROUGH AUGUST 2, 2013

|                                  | Live<br>Days   | Simulcast<br>Days        | Total          | Guest<br>Facilities<br>(see Note 1) | Grand<br>Total |
|----------------------------------|----------------|--------------------------|----------------|-------------------------------------|----------------|
|                                  |                |                          |                |                                     |                |
| NET WAGERED                      | \$3,613,066.90 | \$362,031.20             | \$3,975,098.10 | \$2,311,959.01                      | \$6,287,057.11 |
|                                  |                |                          |                |                                     |                |
| COMMISSIONS:                     | <b>*</b> ****  | <b>*</b> • • • • • • • • | <b></b>        | <b>*</b> • • • • • • • •            | <b>•</b>       |
| Licensee                         | \$369,427.23   | \$34,983.89              | \$404,411.12   | \$48,027.85                         | \$452,438.97   |
| Purses                           | 247,418.21     | 27,743.27                | 275,161.48     | 24,013.55                           | 299,175.03     |
| Host Track                       | 114,812.19     | 14,296.64                | 129,108.83     | 0.00                                | 129,108.83     |
| State Tax                        | 0.00           | 0.00                     | 0.00           | 0.00                                | 0.00           |
| County Tax (See Note 4)          | 0.00           | 0.00                     | 0.00           | 0.00                                | 0.00           |
| City Tax (See Note 4)            | 0.00           | 0.00                     | 0.00           | 0.00                                | 0.00           |
| State Auditor                    | 2,531.21       | 362.03                   | 2,893.24       | 0.00                                | 2,893.24       |
| Breeding Development Fund        |                |                          |                |                                     |                |
| Special Account (B.D.F.S.A.)     | 5,669.20       | 0.00                     | 5,669.20       | 503.77                              | 6,172.97       |
| OTHERS:                          |                |                          |                |                                     |                |
| Breakage                         | 20,791.43      | 1,792.51                 | 22,583.94      | 0.00                                | 22,583.94      |
| Unclaimed Tickets (See Note 3)   | 0.00           | 0.00                     | 0.00           | 0.00                                | 0.00           |
| TOTAL COMMISSIONS<br>AND OTHERS: | \$760,649.47   | \$79,178.34              | \$839,827.81   | \$72,545.17                         | \$912,372.98   |
| NET PAID TO THE PUBLIC           | \$2,852,417.43 | \$282,852.86             | \$3,135,270.29 |                                     |                |