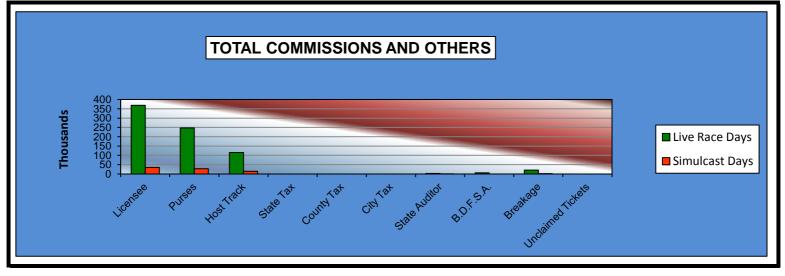

#### OKLAHOMA HORSE RACING COMMISSION STATISTICAL REPORT OF OPERATIONS FAIR MEADOWS AT TULSA-MIXED BREED LIVE RACE MEETING DISTRIBUTION SUMMARY OF NET WAGERED JUNE 8, 2013 THROUGH AUGUST 2, 2013

|                                  | Live<br>Days   | Simulcast<br>Days        | Total          | Guest<br>Facilities<br>(see Note 1) | Grand<br>Total |
|----------------------------------|----------------|--------------------------|----------------|-------------------------------------|----------------|
|                                  |                |                          |                |                                     |                |
| NET WAGERED                      | \$3,613,066.90 | \$362,031.20             | \$3,975,098.10 | \$2,311,959.01                      | \$6,287,057.11 |
|                                  |                |                          |                |                                     |                |
| COMMISSIONS:                     | <b>*</b> ****  | <b>*</b> • • • • • • • • | <b></b>        | <b>*</b> • • • • • • • •            | <b>•</b>       |
| Licensee                         | \$369,427.23   | \$34,983.89              | \$404,411.12   | \$48,027.85                         | \$452,438.97   |
| Purses                           | 247,418.21     | 27,743.27                | 275,161.48     | 24,013.55                           | 299,175.03     |
| Host Track                       | 114,812.19     | 14,296.64                | 129,108.83     | 0.00                                | 129,108.83     |
| State Tax                        | 0.00           | 0.00                     | 0.00           | 0.00                                | 0.00           |
| County Tax (See Note 4)          | 0.00           | 0.00                     | 0.00           | 0.00                                | 0.00           |
| City Tax (See Note 4)            | 0.00           | 0.00                     | 0.00           | 0.00                                | 0.00           |
| State Auditor                    | 2,531.21       | 362.03                   | 2,893.24       | 0.00                                | 2,893.24       |
| Breeding Development Fund        |                |                          |                |                                     |                |
| Special Account (B.D.F.S.A.)     | 5,669.20       | 0.00                     | 5,669.20       | 503.77                              | 6,172.97       |
| OTHERS:                          |                |                          |                |                                     |                |
| Breakage                         | 20,791.43      | 1,792.51                 | 22,583.94      | 0.00                                | 22,583.94      |
| Unclaimed Tickets (See Note 3)   | 0.00           | 0.00                     | 0.00           | 0.00                                | 0.00           |
| TOTAL COMMISSIONS<br>AND OTHERS: | \$760,649.47   | \$79,178.34              | \$839,827.81   | \$72,545.17                         | \$912,372.98   |
| NET PAID TO THE PUBLIC           | \$2,852,417.43 | \$282,852.86             | \$3,135,270.29 |                                     |                |