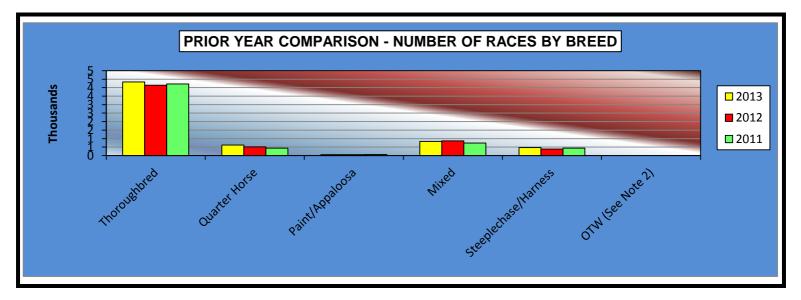

#### OKLAHOMA HORSE RACING COMMISSION STATISTICAL REPORT OF OPERATIONS FAIR MEADOWS AT TULSA-MIXED BREED LIVE RACE MEETING PRIOR YEAR COMPARISON - NUMBER OF RACES BY BREED JUNE 8, 2013 THROUGH AUGUST 2, 2013

|                      | 2013  | 2012  | 2011  | 2012 to 2013<br>Increase<br>(Decrease) | %<br>Increase | 2011 to 2012<br>Increase<br>(Decrease) | %<br>Increase |
|----------------------|-------|-------|-------|----------------------------------------|---------------|----------------------------------------|---------------|
|                      |       |       |       |                                        |               |                                        |               |
| Thoroughbred         | 4,332 | 4,144 | 4,216 | 188                                    | 4.54%         | (72)                                   | -1.71%        |
| Quarter Horse        | 618   | 519   | 439   | 99                                     | 19.08%        | 80                                     | 18.22%        |
| Paint/Appaloosa      | 57    | 58    | 60    | (1)                                    | -1.72%        | (2)                                    | -3.33%        |
| Mixed                | 839   | 871   | 734   | (32)                                   | -3.67%        | 137                                    | 18.66%        |
| Steeplechase/Harness | 471   | 384   | 438   | 87                                     | 22.66%        | (54)                                   | -12.33%       |
| OTW (See Note 2)     | 0     | 0     | 0     | 0                                      | 0.00%         | 0                                      | 0.00%         |
| TOTAL RACES          | 6,317 | 5,976 | 5,887 | 341                                    | 5.71%         | 89                                     | 1.51%         |