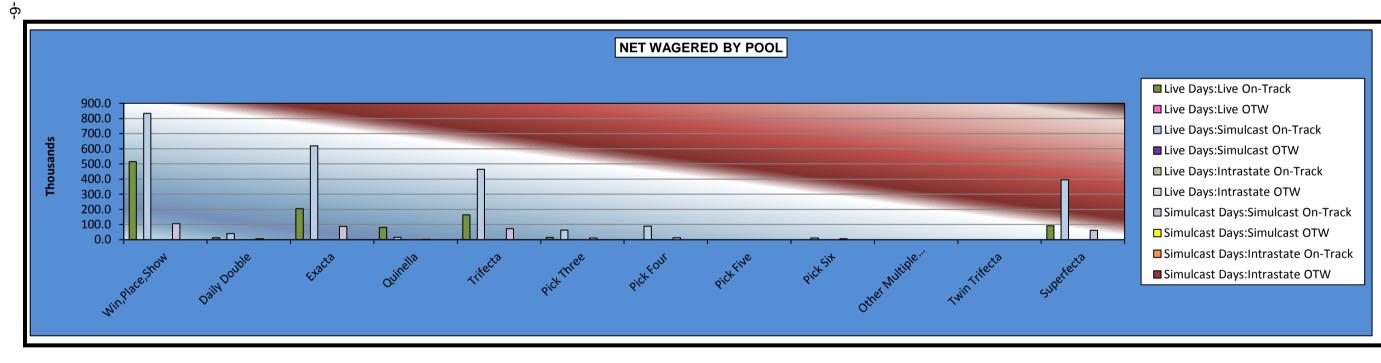

#### OKLAHOMA HORSE RACING COMMISSION STATISTICAL REPORT OF OPERATIONS FAIR MEADOWS AT TULSA-MIXED BREED LIVE RACE MEETING NET WAGERED BY POOL JUNE 8, 2013 THROUGH AUGUST 2, 2013

|                     |                |        | Live Da        | ys     |          |        |              | Simulca | st Days  |        |                |        |                |
|---------------------|----------------|--------|----------------|--------|----------|--------|--------------|---------|----------|--------|----------------|--------|----------------|
|                     | Live Rad       | ces    | Simulcast      | Races  | Intrasta |        | Simulcast    | Races   | Intrasta | ate    | Total          |        | Grand          |
|                     | On-Track       | OTW    | On-Track       | OTW    | On-Track | OTW    | On-Track     | OTW     | On-Track | OTW    | On-Track       | OTW    | Total          |
| Win,Place,Show      | \$514,942.00   | \$0.00 | \$834,385.00   | \$0.00 | \$0.00   | \$0.00 | \$104,449.00 | \$0.00  | \$0.00   | \$0.00 | \$1,453,776.00 | \$0.00 | \$1,453,776.00 |
| Daily Double        | 12,991.00      | 0.00   | 40,124.00      | 0.00   | 0.00     | 0.00   | 6,385.00     | 0.00    | 0.00     | 0.00   | 59,500.00      | 0.00   | 59,500.00      |
| Exacta              | 204,369.00     | 0.00   | 619,083.00     | 0.00   | 0.00     | 0.00   | 87,837.50    | 0.00    | 0.00     | 0.00   | 911,289.50     | 0.00   | 911,289.50     |
| Quinella            | 79,972.00      | 0.00   | 15,454.00      | 0.00   | 0.00     | 0.00   | 1,103.00     | 0.00    | 0.00     | 0.00   | 96,529.00      | 0.00   | 96,529.00      |
| Trifecta            | 163,519.00     | 0.00   | 465,259.10     | 0.00   | 0.00     | 0.00   | 72,376.50    | 0.00    | 0.00     | 0.00   | 701,154.60     | 0.00   | 701,154.60     |
| Pick Three          | 13,250.00      | 0.00   | 62,522.70      | 0.00   | 0.00     | 0.00   | 10,894.00    | 0.00    | 0.00     | 0.00   | 86,666.70      | 0.00   | 86,666.70      |
| Pick Four           | 0.00           | 0.00   | 89,172.70      | 0.00   | 0.00     | 0.00   | 12,908.70    | 0.00    | 0.00     | 0.00   | 102,081.40     | 0.00   | 102,081.40     |
| Pick Five           | 0.00           | 0.00   | 0.00           | 0.00   | 0.00     | 0.00   | 0.00         | 0.00    | 0.00     | 0.00   | 0.00           | 0.00   | 0.00           |
| Pick Six            | 0.00           | 0.00   | 11,204.20      | 0.00   | 0.00     | 0.00   | 5,464.00     | 0.00    | 0.00     | 0.00   | 16,668.20      | 0.00   | 16,668.20      |
| Other Multiple Pick | 0.00           | 0.00   | 0.00           | 0.00   | 0.00     | 0.00   | 0.00         | 0.00    | 0.00     | 0.00   | 0.00           | 0.00   | 0.00           |
| Twin Trifecta       | 0.00           | 0.00   | 0.00           | 0.00   | 0.00     | 0.00   | 0.00         | 0.00    | 0.00     | 0.00   | 0.00           | 0.00   | 0.00           |
| Superfecta          | 92,818.70      | 0.00   | 394,000.50     | 0.00   | 0.00     | 0.00   | 60,613.50    | 0.00    | 0.00     | 0.00   | 547,432.70     | 0.00   | 547,432.70     |
| NET WAGERED         | \$1,081,861.70 | \$0.00 | \$2,531,205.20 | \$0.00 | \$0.00   | \$0.00 | \$362,031.20 | \$0.00  | \$0.00   | \$0.00 | \$3,975,098.10 | \$0.00 | \$3,975,098.10 |