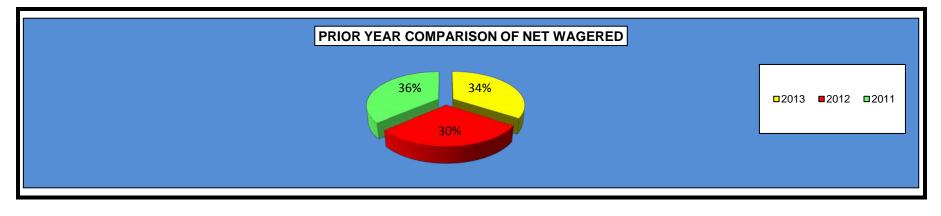

|                                                        | 2013           | 2012           | 2011           | 2012 to 2013<br>Increase<br>(Decrease) | %<br>Increase | 2011 to 2012<br>Increase<br>(Decrease) | %<br>Increase |
|--------------------------------------------------------|----------------|----------------|----------------|----------------------------------------|---------------|----------------------------------------|---------------|
| NET WAGERED                                            | \$3,975,098.10 | \$3,427,898.20 | \$4,217,994.20 | \$547,199.90                           | 15.96%        | (\$790,096.00)                         | -18.73%       |
| COMMISSIONS:                                           |                |                |                |                                        |               |                                        |               |
| Licensee                                               | 452,438.97     | 416,491.06     | 500,429.31     | 35,947.91                              | 8.63%         | (83,938.25)                            | -16.77%       |
| Purses                                                 | 299,175.03     | 270,217.48     | 329,424.64     | 28,957.55                              | 10.72%        | (59,207.16)                            | -17.97%       |
| Host Track                                             | 129,108.83     | 96,551.64      | 126,803.44     | 32,557.19                              | 33.72%        | (30,251.80)                            | -23.86%       |
| State Tax                                              | 0.00           | 0.00           | 0.00           | 0.00                                   | 0.00%         | 0.00                                   | 0.00%         |
| County Tax (See Note 4)                                | 0.00           | 0.00           | 0.00           | 0.00                                   | 0.00%         | 0.00                                   | 0.00%         |
| City Tax (See Note 4)                                  | 0.00           | 0.00           | 0.00           | 0.00                                   | 0.00%         | 0.00                                   | 0.00%         |
| State Auditor                                          | 2,893.24       | 2,281.51       | 2,987.25       | 611.73                                 | 26.81%        | (705.74)                               | -23.63%       |
| Breeding Development Fund                              |                |                |                |                                        |               |                                        |               |
| Special Account                                        | 6,172.97       | 6,486.17       | 7,479.80       | (313.20)                               | -4.83%        | (993.63)                               | -13.28%       |
| OTHERS:                                                |                |                |                |                                        |               |                                        |               |
| Breakage                                               | 22,583.94      | 18,745.85      | 22,709.04      | 3,838.09                               | 20.47%        | (3,963.19)                             | -17.45%       |
| Unclaimed Tickets                                      | 0.00           | 0.00           | 0.00           | 0.00                                   | 0.00%         | 0.00                                   | 0.00%         |
| TOTAL COMMISSIONS AND                                  |                |                |                |                                        |               |                                        |               |
| OTHERS                                                 | \$912,372.98   | \$810,773.71   | \$989,833.48   | \$101,599.27                           | 12.53%        | (\$179,059.77)                         | -18.09%       |
| TOTAL COMMISSIONS<br>RECEIVED FROM GUEST<br>FACILITIES | \$72,545.17    | \$75,473.30    | \$88,329.97    | (\$2,928.13)                           | -3.88%        | (\$12,856.67)                          | -14.56%       |
| NET PAID TO PUBLIC                                     | \$3,135,270.29 | \$2,692,597.79 | \$3,316,490.69 | \$442,672.50                           | 16.44%        | (\$623,892.90)                         | -18.81%       |