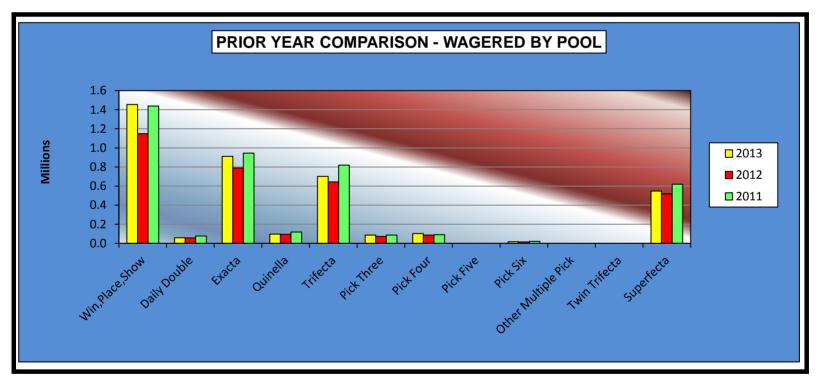

#### OKLAHOMA HORSE RACING COMMISSION STATISTICAL REPORT OF OPERATIONS FAIR MEADOWS AT TULSA-MIXED BREED LIVE RACE MEETING PRIOR YEAR COMPARISON - DISTRIBUTION SUMMARY OF NET WAGERED JUNE 8, 2013 THROUGH AUGUST 2, 2013

|                     | 2013           | 2012           | 2011           | 2012 to 2013<br>Increase<br>(Decrease) | %<br>Increase | 2011 to 2012<br>Increase<br>(Decrease) | %<br>Increase |
|---------------------|----------------|----------------|----------------|----------------------------------------|---------------|----------------------------------------|---------------|
| Win,Place,Show      | \$1,453,776.00 | \$1,149,253.00 | \$1,439,154.00 | \$304,523.00                           | 26.50%        | (\$289,901.00)                         | -20.14%       |
| Daily Double        | 59,500.00      | 57,536.00      | 75,562.00      | 1,964.00                               | 3.41%         | (18,026.00)                            | -23.86%       |
| Exacta              | 911,289.50     | 789,421.00     | 946,277.00     | 121,868.50                             | 15.44%        | (156,856.00)                           | -16.58%       |
| Quinella            | 96,529.00      | 95,446.00      | 118,549.00     | 1,083.00                               | 1.13%         | (23,103.00)                            | -19.49%       |
| Trifecta            | 701,154.60     | 643,578.20     | 819,890.30     | 57,576.40                              | 8.95%         | (176,312.10)                           | -21.50%       |
| Pick Three          | 86,666.70      | 72,627.50      | 87,338.50      | 14,039.20                              | 19.33%        | (14,711.00)                            | -16.84%       |
| Pick Four           | 102,081.40     | 86,634.40      | 90,875.00      | 15,447.00                              | 17.83%        | (4,240.60)                             | -4.67%        |
| Pick Five           | 0.00           | 0.00           | 0.00           | 0.00                                   | 0.00%         | 0.00                                   | 0.00%         |
| Pick Six            | 16,668.20      | 14,730.60      | 19,700.00      | 1,937.60                               | 13.15%        | (4,969.40)                             | -25.23%       |
| Other Multiple Pick | 0.00           | 0.00           | 0.00           | 0.00                                   | 0.00%         | 0.00                                   | 0.00%         |
| Twin Trifecta       | 0.00           | 0.00           | 0.00           | 0.00                                   | 0.00%         | 0.00                                   | 0.00%         |
| Superfecta          | 547,432.70     | 518,671.50     | 620,648.40     | 28,761.20                              | 5.55%         | (101,976.90)                           | -16.43%       |
|                     |                |                |                |                                        |               |                                        |               |
| NET WAGERED         | \$3,975,098.10 | \$3,427,898.20 | \$4,217,994.20 | \$547,199.90                           | 15.96%        | (\$790,096.00)                         | -18.73%       |