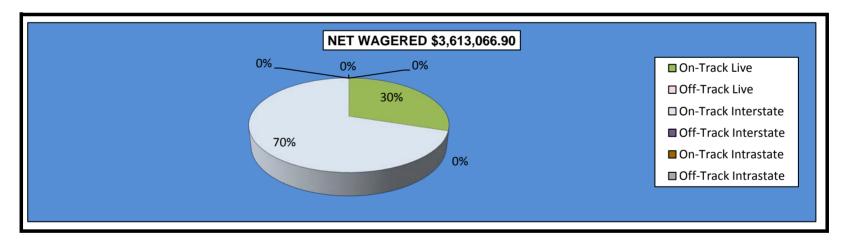

|                              |                |        | L              | ive Days |          |        |                |
|------------------------------|----------------|--------|----------------|----------|----------|--------|----------------|
|                              | Live           |        | Simulo         |          | Intras   | tate   | Grand          |
|                              | On-Track       | OTW    | On-Track       | OTW      | On-Track | OTW    | Total          |
|                              |                |        |                |          |          |        |                |
| NET WAGERED                  | \$1,081,861.70 | \$0.00 | \$2,531,205.20 | \$0.00   | \$0.00   | \$0.00 | \$3,613,066.90 |
| COMMISSIONS:                 |                |        |                |          |          |        |                |
| Licensee                     | \$142,773.87   | \$0.00 | \$226,653.36   | \$0.00   | \$0.00   | \$0.00 | \$369,427.23   |
| Purses                       | 71,388.97      | 0.00   | 176,029.24     | 0.00     | 0.00     | 0.00   | 247,418.21     |
| Host Track                   | 0.00           | 0.00   | 114,812.19     | 0.00     | 0.00     | 0.00   | 114,812.19     |
| State Tax                    | 0.00           | 0.00   | 0.00           | 0.00     | 0.00     | 0.00   | 0.00           |
| County Tax (See Note 4)      | 0.00           | 0.00   | 0.00           | 0.00     | 0.00     | 0.00   | 0.00           |
| City Tax (See Note 4)        | 0.00           | 0.00   | 0.00           | 0.00     | 0.00     | 0.00   | 0.00           |
| State Auditor                | 0.00           | 0.00   | 2,531.21       | 0.00     | 0.00     | 0.00   | 2,531.21       |
| Breeding Development Fund    |                |        |                |          |          |        |                |
| Special Account (B.D.F.S.A.) | 5,669.20       | 0.00   | 0.00           | 0.00     | 0.00     | 0.00   | 5,669.20       |
| OTHERS:                      |                |        |                |          |          |        |                |
| Breakage                     | 6,733.06       | 0.00   | 14,058.37      | 0.00     | 0.00     | 0.00   | 20,791.43      |
| Unclaimed Tickets            | 0.00           | 0.00   | 0.00           | 0.00     | 0.00     | 0.00   | 0.00           |
| TOTAL COMMISSIONS            |                |        |                |          |          |        |                |
| AND OTHERS:                  | \$226,565.10   | \$0.00 | \$534,084.37   | \$0.00   | \$0.00   | \$0.00 | \$760,649.47   |
| NET PAID TO THE PUBLIC       | \$855,296.60   | \$0.00 | \$1,997,120.83 | \$0.00   | \$0.00   | \$0.00 | \$2,852,417.43 |