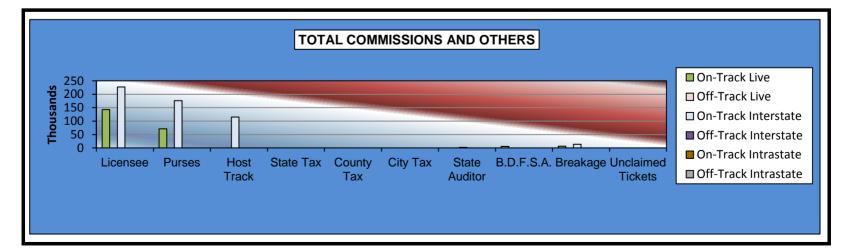

|                              |                |        | L              | ive Days |          |        |                |
|------------------------------|----------------|--------|----------------|----------|----------|--------|----------------|
|                              | Live           |        | Simulo         |          | Intras   | tate   | Grand          |
|                              | On-Track       | OTW    | On-Track       | OTW      | On-Track | OTW    | Total          |
|                              |                |        |                |          |          |        |                |
| NET WAGERED                  | \$1,081,861.70 | \$0.00 | \$2,531,205.20 | \$0.00   | \$0.00   | \$0.00 | \$3,613,066.90 |
| COMMISSIONS:                 |                |        |                |          |          |        |                |
| Licensee                     | \$142,773.87   | \$0.00 | \$226,653.36   | \$0.00   | \$0.00   | \$0.00 | \$369,427.23   |
| Purses                       | 71,388.97      | 0.00   | 176,029.24     | 0.00     | 0.00     | 0.00   | 247,418.21     |
| Host Track                   | 0.00           | 0.00   | 114,812.19     | 0.00     | 0.00     | 0.00   | 114,812.19     |
| State Tax                    | 0.00           | 0.00   | 0.00           | 0.00     | 0.00     | 0.00   | 0.00           |
| County Tax (See Note 4)      | 0.00           | 0.00   | 0.00           | 0.00     | 0.00     | 0.00   | 0.00           |
| City Tax (See Note 4)        | 0.00           | 0.00   | 0.00           | 0.00     | 0.00     | 0.00   | 0.00           |
| State Auditor                | 0.00           | 0.00   | 2,531.21       | 0.00     | 0.00     | 0.00   | 2,531.21       |
| Breeding Development Fund    |                |        |                |          |          |        |                |
| Special Account (B.D.F.S.A.) | 5,669.20       | 0.00   | 0.00           | 0.00     | 0.00     | 0.00   | 5,669.20       |
| OTHERS:                      |                |        |                |          |          |        |                |
| Breakage                     | 6,733.06       | 0.00   | 14,058.37      | 0.00     | 0.00     | 0.00   | 20,791.43      |
| Unclaimed Tickets            | 0.00           | 0.00   | 0.00           | 0.00     | 0.00     | 0.00   | 0.00           |
| TOTAL COMMISSIONS            |                |        |                |          |          |        |                |
| AND OTHERS:                  | \$226,565.10   | \$0.00 | \$534,084.37   | \$0.00   | \$0.00   | \$0.00 | \$760,649.47   |
| NET PAID TO THE PUBLIC       | \$855,296.60   | \$0.00 | \$1,997,120.83 | \$0.00   | \$0.00   | \$0.00 | \$2,852,417.43 |