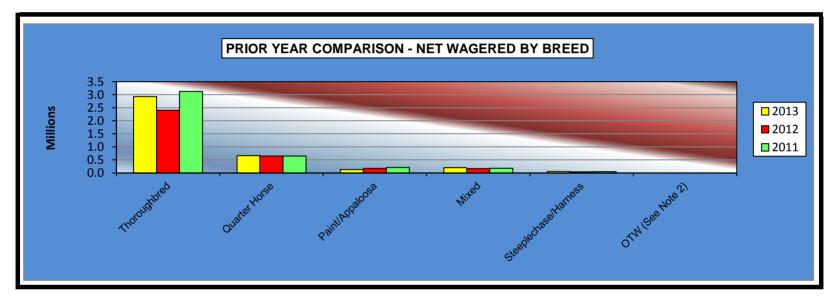

#### OKLAHOMA HORSE RACING COMMISSION STATISTICAL REPORT OF OPERATIONS FAIR MEADOWS AT TULSA-MIXED BREED LIVE RACE MEETING PRIOR YEAR COMPARISON - NET WAGERED BY BREED JUNE 8, 2013 THROUGH AUGUST 2, 2013

|                      | 2013           | 2012           | 2011           | 2012 to 2013<br>Increase<br>(Decrease) | %<br>Increase | 2011 to 2012<br>Increase<br>(Decrease) | %<br>Increase |
|----------------------|----------------|----------------|----------------|----------------------------------------|---------------|----------------------------------------|---------------|
|                      |                |                |                |                                        |               |                                        |               |
| Thoroughbred         | \$2,931,462.00 | \$2,401,285.70 | \$3,129,211.90 | \$530,176.30                           | 22.08%        | (\$727,926.20)                         | -23.26%       |
| Quarter Horse        | 659,548.20     | 647,291.80     | 646,865.60     | 12,256.40                              | 1.89%         | 426.20                                 | 0.07%         |
| Paint/Appaloosa      | 130,675.10     | 172,710.70     | 208,967.50     | (42,035.60)                            | -24.34%       | (36,256.80)                            | -17.35%       |
| Mixed                | 200,482.60     | 165,922.50     | 180,746.10     | 34,560.10                              | 20.83%        | (14,823.60)                            | -8.20%        |
| Steeplechase/Harness | 52,930.20      | 40,687.50      | 52,203.10      | 12,242.70                              | 30.09%        | (11,515.60)                            | -22.06%       |
| OTW (See Note 2)     | 0.00           | 0.00           | 0.00           | 0.00                                   | 0.00%         | 0.00                                   | 0.00%         |
| NET WAGERED          | \$3,975,098.10 | \$3,427,898.20 | \$4,217,994.20 | \$547,199.90                           | 15.96%        | (\$790,096.00)                         | -18.73%       |