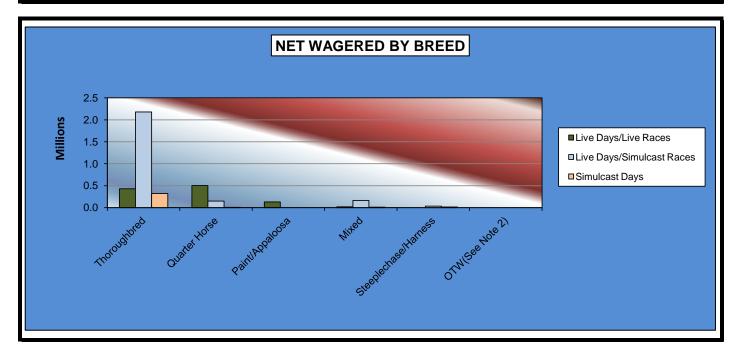

#### OKLAHOMA HORSE RACING COMMISSION STATISTICAL REPORT OF OPERATIONS FAIR MEADOWS AT TULSA-MIXED BREED LIVE RACE MEETING NET WAGERED BY BREED JUNE 8, 2013 THROUGH AUGUST 2, 2013

|                      | Live Days<br>Live Days Simulcast<br>Races Races |                | Simulcast<br>Days |                |                | Grand<br>Total |
|----------------------|-------------------------------------------------|----------------|-------------------|----------------|----------------|----------------|
|                      |                                                 |                |                   |                |                |                |
| Thoroughbred         | \$429,331.30                                    | \$2,178,967.90 | \$323,162.80      | \$429,331.30   | \$2,502,130.70 | \$2,931,462.00 |
| Quarter Horse        | 501,243.60                                      | 148,275.50     | 10,029.10         | 501,243.60     | 158,304.60     | 659,548.20     |
| Paint/Appaloosa      | 130,675.10                                      | 0.00           | 0.00              | 130,675.10     | 0.00           | 130,675.10     |
| Mixed                | 20,611.70                                       | 166,968.00     | 12,902.90         | 20,611.70      | 179,870.90     | 200,482.60     |
| Steeplechase/Harness | 0.00                                            | 36,993.80      | 15,936.40         | 0.00           | 52,930.20      | 52,930.20      |
| OTW(See Note 2)      | 0.00                                            | 0.00           | 0.00              | 0.00           | 0.00           | 0.00           |
|                      |                                                 |                |                   |                |                |                |
| Net Wagered          | \$1,081,861.70                                  | \$2,531,205.20 | \$362,031.20      | \$1,081,861.70 | \$2,893,236.40 | \$3,975,098.10 |