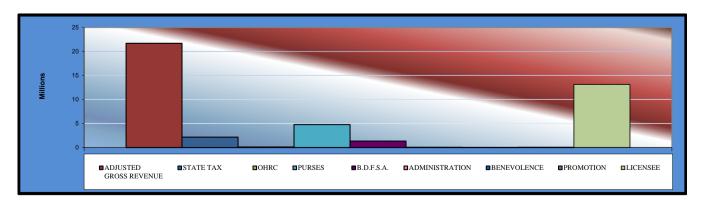

# Gaming at Oklahoma Horse Racing Tracks Will Rogers Downs and Remington Park Year to Date Gaming Totals Comparison February 2018

|                                  | WILL<br>ROGERS | REMINGTON       | 2018                   | 2017            | %       |
|----------------------------------|----------------|-----------------|------------------------|-----------------|---------|
|                                  | DOWNS          | PARK            | TOTAL                  | TOTAL           | CHANGE  |
| Gaming Days This Year            | 59             | 59              | 118                    | 118             | 0.00%   |
|                                  |                |                 |                        |                 | 0.0070  |
| Adjusted Gross Revenue           | \$3,135,642.74 | \$18,561,688.37 | <u>\$21,697,331.11</u> | \$18,061,086.27 | 20.13%  |
| State Tax                        |                |                 |                        |                 |         |
| General Revenue Fund             | 37,627.73      | \$222,740.26    | 260,367.99             | 216,733.04      | 20.13%  |
| Education Reform                 | 275,936.57     | \$1,633,428.58  | 1,909,365.15           | 1,589,375.59    | 20.13%  |
| Oklahoma Horse Racing Commission | 15,678.22      | \$92,808.43     | 108,486.65             | 0.00            | 100.00% |
| Purse Fund                       |                |                 |                        |                 |         |
| <u>Purses</u>                    |                |                 |                        |                 |         |
| Thoroughbred                     | 337,591.13     | \$2,139,814.65  | 2,477,405.78           | 2,076,721.23    | 19.29%  |
| Quarterhorse                     | 309,070.51     | \$1,751,886.96  | 2,060,957.47           | 1,633,590.63    | 26.16%  |
| Paint & Appaloosa                | 34,341.17      | \$227,786.72    | 262,127.89             | 195,571.10      | 34.03%  |
| Breeding Development Fund        |                |                 |                        |                 |         |
| Special Account                  |                |                 |                        |                 |         |
| Thoroughbred                     | 40,743.75      | \$552,210.23    | 592,953.98             | 490,352.54      | 20.92%  |
| Quarterhorse                     | 31,430.90      | \$670,935.43    | 702,366.33             | 676,775.74      | 3.78%   |
| Paint & Appaloosa                | 3,492.32       | \$41,415.76     | 44,908.08              | 61,136.28       | -26.54% |
| <u>Administration</u>            |                |                 |                        |                 |         |
| Thoroughbred                     | 3,880.35       | \$27,610.51     | 31,490.86              | 26,328.98       | 19.61%  |
| Quarterhorse                     | 3,492.32       | \$24,849.46     | 28,341.78              | 23,696.07       | 19.61%  |
| Paint & Appaloosa                | 388.03         | \$2,761.05      | 3,149.08               | 2,632.91        | 19.60%  |
| <u>Benevolence</u>               |                |                 |                        |                 |         |
| Thoroughbred                     | 1,940.18       | \$13,805.25     | 15,745.43              | 13,164.48       | 19.61%  |
| Quarterhorse                     | 1,746.16       | \$12,424.73     | 14,170.89              | 11,848.03       | 19.61%  |
| Paint & Appaloosa                | 194.02         | \$1,380.53      | 1,574.55               | 1,316.45        | 19.61%  |
| <u>Promotions</u>                |                |                 |                        |                 |         |
| Thoroughbred                     | 3,880.35       | \$27,610.50     | 31,490.85              | 26,328.97       | 19.61%  |
| Quarterhorse                     | 3,492.32       | \$24,849.46     | 28,341.78              | 23,696.07       | 19.61%  |
| Paint & Appaloosa                | 388.03         | \$2,761.05      | 3,149.08               | 2,632.91        | 19.60%  |
| Licensee                         | \$2,030,328.68 | \$11,090,608.81 | \$13,120,937.49        | \$10,989,185.25 | 19.40%  |