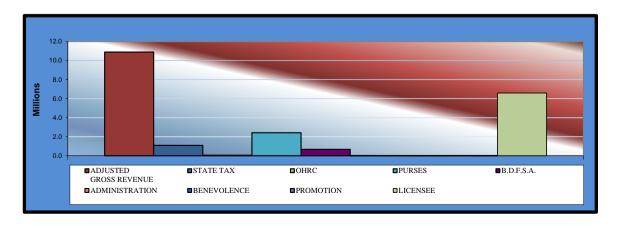

# Gaming at Oklahoma Horse Racing Tracks Will Rogers Downs and Remington Park Total Gaming Revenue February 2018

|                                  | TOTAL           | WILL<br>ROGERS<br>DOWNS | REMINGTON<br>PARK |
|----------------------------------|-----------------|-------------------------|-------------------|
| Gaming Days This Month           | 56              | 28                      | 28                |
| Adjusted Gross Revenue           | \$10,897,692.04 | \$1,551,041.37          | \$9,346,650.67    |
| State Tax                        |                 |                         |                   |
| General Revenue Fund             | 130,772.31      | 18,612.50               | 112,159.81        |
| Education Reform                 | 958,996.91      | 136,491.65              | 822,505.26        |
| Oklahoma Horse Racing Commission | 54,488.45       | 7,755.21                | 46,733.24         |
| Purse Fund                       |                 |                         |                   |
| <u>Purses</u>                    |                 |                         |                   |
| Thoroughbred                     | 1,244,482.58    | 166,988.99              | 1,077,493.59      |
| Quarterhorse                     | 1,035,035.72    | 152,881.30              | 882,154.42        |
| Paint & Appaloosa                | 131,687.74      | 16,986.81               | 114,700.93        |
| Breeding Development Fund        |                 |                         |                   |
| Special Account                  |                 |                         |                   |
| Thoroughbred                     | 298,216.70      | 20,153.84               | 278,062.86        |
| Quarterhorse                     | 353,393.62      | 15,547.25               | 337,846.37        |
| Paint & Appaloosa                | 22,582.18       | 1,727.47                | 20,854.71         |
| <u>Administration</u>            |                 |                         |                   |
| Thoroughbred                     | 15,822.55       | 1,919.41                | 13,903.14         |
| Quarterhorse                     | 14,240.30       | 1,727.47                | 12,512.83         |
| Paint & Appaloosa                | 1,582.25        | 191.94                  | 1,390.31          |
| <u>Benevolence</u>               | 704400          | 050.74                  | 0.054.57          |
| Thoroughbred                     | 7,911.28        | 959.71                  | 6,951.57          |
| Quarterhorse                     | 7,120.15        | 863.74                  | 6,256.41          |
| Paint & Appaloosa                | 791.13          | 95.97                   | 695.16            |
| <u>Promotions</u>                | 4-000           |                         | 40.000.44         |
| Thoroughbred                     | 15,822.55       | 1,919.41                | 13,903.14         |
| Quarterhorse                     | 14,240.30       | 1,727.47                | 12,512.83         |
| Paint & Appaloosa                | 1,582.25        | 191.94                  | 1,390.31          |
| Licensee                         | \$6,588,923.07  | \$1,004,299.29          | \$5,584,623.78    |