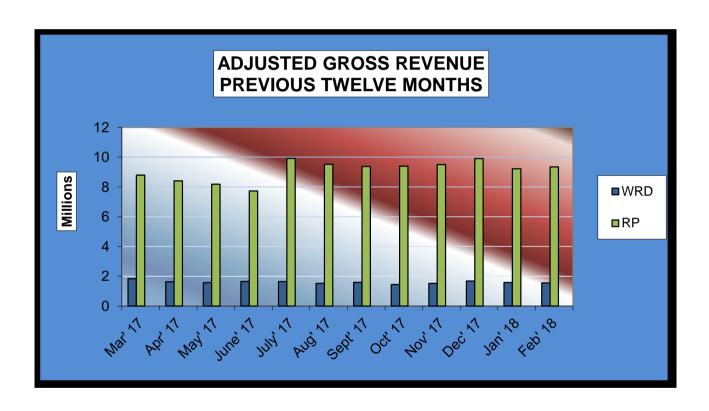

| Paint & Appaloosa         | 695.16           | 685.37         | 1.43%       | 585.88           | 18.65%      |
| <u>Promotions</u>         |                  |                |             |                  |             |
| Thoroughbred              | 13,903.14        | 13,707.36      | 1.43%       | 11,717.53        | 18.65%      |
| Quarterhorse              | 12,512.83        | 12,336.63      | 1.43%       | 10,545.77        | 18.65%      |
| Paint & Appaloosa         | 1,390.31         | 1,370.74       | 1.43%       | 1,171.75         | 18.65%      |
| Licensee                  | \$5,584,623.78   | \$5,505,985.03 | 1.43%       | \$4,687,010.11   | 19.15%      |



## Gaming at Oklahoma Horse Racing Tracks Will Rogers Downs and Remington Park Prior Twelve Month Graph February 2018





OFFICE OF THE STATE AUDITOR & INSPECTOR 2300 N. LINCOLN BOULEVARD, ROOM 100 OKLAHOMA CITY, OK 73105-4896

WWW.SAI.OK.GOV