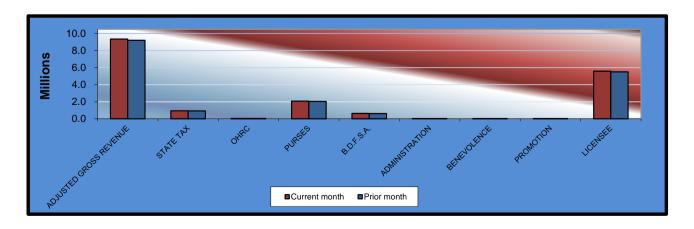

#### Gaming at Oklahoma Horse Racing Tracks Will Rogers Downs and Remington Park Comparison of Prior Month and Prior Year February 2018

|                           | TOTAL           | PRIOR<br>MONTH  | %<br><u>CHANGE</u> | FEBRUARY<br>2017 | %<br>CHANGE |
|---------------------------|-----------------|-----------------|--------------------|------------------|-------------|
| Gaming Days               | 56              | 62              | -9.68%             | 56               | 0.00%       |
|                           |                 |                 |                    |                  |             |
| Adjusted Gross Revenue    | \$10,897,692.04 | \$10,799,639.07 | 0.91%              | \$9,364,268.39   | 16.38%      |
| State Tax                 |                 |                 |                    |                  |             |
| General Revenue Fund      | 130,772.31      | 129,595.68      | 0.91%              | 112,371.22       | 16.38%      |
| Education Reform          | 958,996.91      | 950,368.24      | 0.91%              | 824,055.62       | 16.38%      |
| <u> Ladoallon Rolonn</u>  | 000,000.01      | 000,000.21      | 0.0170             | 02 1,000.02      | 10.0070     |
| Oklahoma Horse Racing     |                 |                 |                    |                  |             |
| Commission                | 54,488.45       | 53,998.20       | 0.91%              | 0.00             | 100.00%     |
| Purse Fund                |                 |                 |                    |                  |             |
| Purses                    |                 |                 |                    |                  |             |
| Thoroughbred              | 1,244,482.58    | 1,232,923.20    | 0.94%              | 1,076,951.80     | 15.56%      |
| Quarterhorse              | 1,035,035.72    | 1,025,921.75    | 0.89%              | 898,056.17       | 15.25%      |
| Paint & Appaloosa         | 131,687.74      | 130,440.15      | 0.96%              | 113,845.05       | 15.67%      |
| Breeding Development Fund |                 |                 |                    |                  |             |
| Special Account           |                 |                 |                    |                  |             |
| Thoroughbred              | 298,216.70      | 294,737.28      | 1.18%              | 254,728.19       | 17.07%      |
| Quarterhorse              | 353,393.62      | 348,972.71      | 1.27%              | 300,455.78       | 17.62%      |
| Paint & Appaloosa         | 22,582.18       | 22,325.90       | 1.15%              | 19,322.95        | 16.87%      |
| <u>Administration</u>     |                 |                 |                    |                  |             |
| Thoroughbred              | 15,822.55       | 15,668.31       | 0.98%              | 13,658.26        | 15.85%      |
| Quarterhorse              | 14,240.30       | 14,101.48       | 0.98%              | 12,292.43        | 15.85%      |
| Paint & Appaloosa         | 1,582.25        | 1,566.83        | 0.98%              | 1,365.84         | 15.84%      |
| <u>Benevolence</u>        |                 |                 |                    |                  |             |
| Thoroughbred              | 7,911.28        | 7,834.15        | 0.98%              | 6,829.13         | 15.85%      |
| Quarterhorse              | 7,120.15        | 7,050.74        | 0.98%              | 6,146.22         | 15.85%      |
| Paint & Appaloosa         | 791.13          | 783.42          | 0.98%              | 682.92           | 15.84%      |
| <u>Promotions</u>         |                 |                 |                    |                  |             |
| Thoroughbred              | 15,822.55       | 15,668.30       | 0.98%              | 13,658.26        | 15.85%      |
| Quarterhorse              | 14,240.30       | 14,101.48       | 0.98%              | 12,292.43        | 15.85%      |
| Paint & Appaloosa         | 1,582.25        | 1,566.83        | 0.98%              | 1,365.84         | 15.84%      |
| Licensee                  | \$6,588,923.07  | \$6,532,014.42  | 0.87%              | \$5,696,190.28   | 15.67%      |