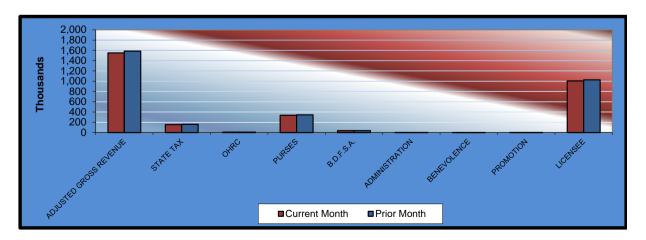

#### Gaming at Oklahoma Horse Racing Tracks Will Rogers Downs and Remington Park Comparison of Prior Month and Prior Year February 2018

|                           | TOTAL           | PRIOR<br>MONTH  | %<br><u>CHANGE</u> | FEBRUARY<br>2017 | %<br>CHANGE |
|---------------------------|-----------------|-----------------|--------------------|------------------|-------------|
| Gaming Days               | 56              | 62              | -9.68%             | 56               | 0.00%       |
|                           |                 |                 |                    |                  |             |
| Adjusted Gross Revenue    | \$10,897,692.04 | \$10,799,639.07 | 0.91%              | \$9,364,268.39   | 16.38%      |
| State Tax                 |                 |                 |                    |                  |             |
| General Revenue Fund      | 130,772.31      | 129,595.68      | 0.91%              | 112,371.22       | 16.38%      |
| Education Reform          | 958,996.91      | 950,368.24      | 0.91%              | 824,055.62       | 16.38%      |
| <u> Ladoallon Rolonn</u>  | 000,000.01      | 000,000.21      | 0.0170             | 02 1,000.02      | 10.0070     |
| Oklahoma Horse Racing     |                 |                 |                    |                  |             |
| Commission                | 54,488.45       | 53,998.20       | 0.91%              | 0.00             | 100.00%     |
| Purse Fund                |                 |                 |                    |                  |             |
| Purses                    |                 |                 |                    |                  |             |
| Thoroughbred              | 1,244,482.58    | 1,232,923.20    | 0.94%              | 1,076,951.80     | 15.56%      |
| Quarterhorse              | 1,035,035.72    | 1,025,921.75    | 0.89%              | 898,056.17       | 15.25%      |
| Paint & Appaloosa         | 131,687.74      | 130,440.15      | 0.96%              | 113,845.05       | 15.67%      |
| Breeding Development Fund |                 |                 |                    |                  |             |
| Special Account           |                 |                 |                    |                  |             |
| Thoroughbred              | 298,216.70      | 294,737.28      | 1.18%              | 254,728.19       | 17.07%      |
| Quarterhorse              | 353,393.62      | 348,972.71      | 1.27%              | 300,455.78       | 17.62%      |
| Paint & Appaloosa         | 22,582.18       | 22,325.90       | 1.15%              | 19,322.95        | 16.87%      |
| <u>Administration</u>     |                 |                 |                    |                  |             |
| Thoroughbred              | 15,822.55       | 15,668.31       | 0.98%              | 13,658.26        | 15.85%      |
| Quarterhorse              | 14,240.30       | 14,101.48       | 0.98%              | 12,292.43        | 15.85%      |
| Paint & Appaloosa         | 1,582.25        | 1,566.83        | 0.98%              | 1,365.84         | 15.84%      |
| <u>Benevolence</u>        |                 |                 |                    |                  |             |
| Thoroughbred              | 7,911.28        | 7,834.15        | 0.98%              | 6,829.13         | 15.85%      |
| Quarterhorse              | 7,120.15        | 7,050.74        | 0.98%              | 6,146.22         | 15.85%      |
| Paint & Appaloosa         | 791.13          | 783.42          | 0.98%              | 682.92           | 15.84%      |
| <u>Promotions</u>         |                 |                 |                    |                  |             |
| Thoroughbred              | 15,822.55       | 15,668.30       | 0.98%              | 13,658.26        | 15.85%      |
| Quarterhorse              | 14,240.30       | 14,101.48       | 0.98%              | 12,292.43        | 15.85%      |
| Paint & Appaloosa         | 1,582.25        | 1,566.83        | 0.98%              | 1,365.84         | 15.84%      |
| Licensee                  | \$6,588,923.07  | \$6,532,014.42  | 0.87%              | \$5,696,190.28   | 15.67%      |