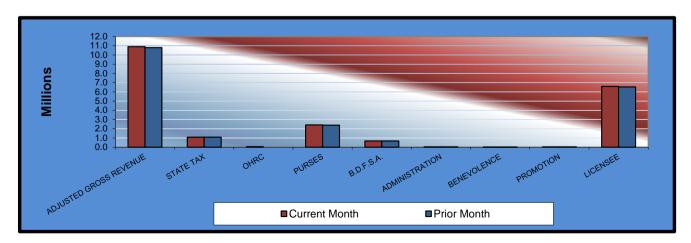

#### Gaming at Oklahoma Horse Racing Tracks Will Rogers Downs and Remington Park Comparison of Prior Month and Prior Year February 2018

|                           | TOTAL           | PRIOR<br>MONTH  | %<br><u>CHANGE</u> | FEBRUARY<br>2017 | %<br>CHANGE |
|---------------------------|-----------------|-----------------|--------------------|------------------|-------------|
| Gaming Days               | 56              | 62              | -9.68%             | 56               | 0.00%       |
|                           |                 |                 |                    |                  |             |
| Adjusted Gross Revenue    | \$10,897,692.04 | \$10,799,639.07 | 0.91%              | \$9,364,268.39   | 16.38%      |
| State Tax                 |                 |                 |                    |                  |             |
| General Revenue Fund      | 130,772.31      | 129,595.68      | 0.91%              | 112,371.22       | 16.38%      |
| Education Reform          | 958,996.91      | 950,368.24      | 0.91%              | 824,055.62       | 16.38%      |
| <u> Ladoallon Rolonn</u>  | 000,000.01      | 000,000.21      | 0.0170             | 02 1,000.02      | 10.0070     |
| Oklahoma Horse Racing     |                 |                 |                    |                  |             |
| Commission                | 54,488.45       | 53,998.20       | 0.91%              | 0.00             | 100.00%     |
| Purse Fund                |                 |                 |                    |                  |             |
| Purses                    |                 |                 |                    |                  |             |
| Thoroughbred              | 1,244,482.58    | 1,232,923.20    | 0.94%              | 1,076,951.80     | 15.56%      |
| Quarterhorse              | 1,035,035.72    | 1,025,921.75    | 0.89%              | 898,056.17       | 15.25%      |
| Paint & Appaloosa         | 131,687.74      | 130,440.15      | 0.96%              | 113,845.05       | 15.67%      |
| Breeding Development Fund |                 |                 |                    |                  |             |
| Special Account           |                 |                 |                    |                  |             |
| Thoroughbred              | 298,216.70      | 294,737.28      | 1.18%              | 254,728.19       | 17.07%      |
| Quarterhorse              | 353,393.62      | 348,972.71      | 1.27%              | 300,455.78       | 17.62%      |
| Paint & Appaloosa         | 22,582.18       | 22,325.90       | 1.15%              | 19,322.95        | 16.87%      |
| <u>Administration</u>     |                 |                 |                    |                  |             |
| Thoroughbred              | 15,822.55       | 15,668.31       | 0.98%              | 13,658.26        | 15.85%      |
| Quarterhorse              | 14,240.30       | 14,101.48       | 0.98%              | 12,292.43        | 15.85%      |
| Paint & Appaloosa         | 1,582.25        | 1,566.83        | 0.98%              | 1,365.84         | 15.84%      |
| <u>Benevolence</u>        |                 |                 |                    |                  |             |
| Thoroughbred              | 7,911.28        | 7,834.15        | 0.98%              | 6,829.13         | 15.85%      |
| Quarterhorse              | 7,120.15        | 7,050.74        | 0.98%              | 6,146.22         | 15.85%      |
| Paint & Appaloosa         | 791.13          | 783.42          | 0.98%              | 682.92           | 15.84%      |
| <u>Promotions</u>         |                 |                 |                    |                  |             |
| Thoroughbred              | 15,822.55       | 15,668.30       | 0.98%              | 13,658.26        | 15.85%      |
| Quarterhorse              | 14,240.30       | 14,101.48       | 0.98%              | 12,292.43        | 15.85%      |
| Paint & Appaloosa         | 1,582.25        | 1,566.83        | 0.98%              | 1,365.84         | 15.84%      |
| Licensee                  | \$6,588,923.07  | \$6,532,014.42  | 0.87%              | \$5,696,190.28   | 15.67%      |