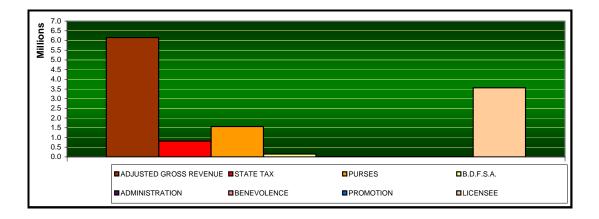

Sincerely,

State Auditor and Inspector

August 11, 2006

| Gaming Days This Month<br>Opening Date                                                      | TOTAL<br>90                        | BLUE<br>RIBBON<br><u>DOWNS</u><br>30<br>10/17/05 | WILL<br>ROGERS<br><u>DOWNS</u><br>30<br>12/09/05 | REMINGTON<br>PARK<br>30<br>11/21/05 |
|---------------------------------------------------------------------------------------------|------------------------------------|--------------------------------------------------|--------------------------------------------------|-------------------------------------|
| Adjusted Gross Revenue                                                                      | <u>\$6,152,146.16</u>              | <u>\$320,295.70</u>                              | <u>\$1,130,320.85</u>                            | <u>\$4,701,529.61</u>               |
| State Tax<br>Higher Education Trust Fund<br>Education Reform                                | 97,712.86<br>716,560.98            | 3,843.55<br>28,186.02                            | 13,563.85<br>99,468.23                           | 80,305.46<br>588,906.73             |
| Purse Fund<br><u>Purses</u><br>Thoroughbred                                                 | 768,555.07                         | 31,889.44                                        | 112,537.57                                       | 624,128.06                          |
| Quarterhorse<br>Paint & Appaloosa<br>Breeding Development Fund                              | 706,142.26<br>94,507.70            | 31,889.44<br>7,086.54                            | 112,537.57<br>25,008.35                          | 561,715.25<br>62,412.81             |
| <u>Special Account</u><br>Thoroughbred<br>Quarterhorse<br>Paint & Appaloosa                 | 78,158.14<br>71,811.07<br>9,610.95 | 3,242.99<br>3,242.99<br>720.67                   | 11,444.50<br>11,444.50<br>2,543.22               | 63,470.65<br>57,123.58<br>6,347.06  |
| <u>Administration</u><br>Thoroughbred<br>Quarterhorse<br>Paint & Appaloosa                  | 8,684.23<br>7,979.00<br>1,067.88   | 360.33<br>360.33<br>80.07                        | 1,271.61<br>1,271.61<br>282.58                   | 7,052.29<br>6,347.06<br>705.23      |
| Benevolence<br>Thoroughbred<br>Quarterhorse                                                 | 4,342.13<br>3,989.51<br>533.94     | 180.17<br>180.17<br>40.04                        | 635.81<br>635.81<br>141.29                       | 3,526.15<br>3,173.53<br>352.61      |
| Paint & Appaloosa<br><u>Promotions</u><br>Thoroughbred<br>Quarterhorse<br>Point & Appaloase | 2,337.23<br>7,979.00               | 360.33<br>360.33                                 | 1,271.61<br>1,271.61<br>282.58                   | 705.29<br>6,347.06<br>705.23        |
| Paint & Appaloosa<br>Licensee                                                               | 1,067.88<br>\$3,564,759.33         | 80.07<br>\$208,192.22                            | 282.58<br>\$734,708.55                           | \$2,621,858.56                      |