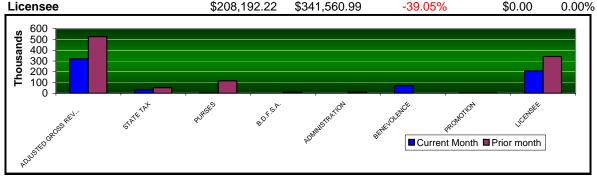

| Blue Ribbon Downs           | CURRENT<br>MONTH | PRIOR<br>MONTH | %<br><u>CHANGE</u> | PRIOR<br><u>YEAR</u> | %<br><u>CHANGE</u> |
|-----------------------------|------------------|----------------|--------------------|----------------------|--------------------|
| Gaming Days                 | 31               | 30             | 3.33%              | 0                    | 0.00%              |
| Opening Date                | 10/17/2005       |                |                    |                      |                    |
| Adjusted Gross Revenue      | \$320,295.70     | \$525,478.45   | -39.05%            | \$0.00               | 0.00%              |
| State Tax                   |                  |                |                    |                      |                    |
| Higher Education Trust Fund | 3,843.55         | 6,305.74       | -39.05%            | 0.00                 | 0.00%              |
| Education Reform            | 28,186.02        | 46,242.10      | -39.05%            | 0.00                 | 0.00%              |
| Purse Fund                  |                  |                |                    |                      |                    |
| _Purses                     |                  |                |                    |                      |                    |
| Thoroughbred                | 31,889.44        | 52,317.95      | -39.05%            | 0.00                 | 0.00%              |
| Quarterhorse                | 31,889.44        | 52,317.95      | -39.05%            | 0.00                 | 0.00%              |
| Paint & Appaloosa           | 7,086.54         | 11,626.21      | -39.05%            | 0.00                 | 0.00%              |
| Breeding Development Fund   |                  | ,              |                    |                      |                    |
| Special Account             |                  |                |                    |                      |                    |
| Thoroughbred                | 3,242.99         | 5,320.47       | -39.05%            | 0.00                 | 0.00%              |
| Quarterhorse                | 3,242.99         | 5,320.47       | -39.05%            | 0.00                 | 0.00%              |
| Paint & Appaloosa           | 720.67           | 1,182.33       | -39.05%            | 0.00                 | 0.00%              |
| Administration              |                  |                |                    |                      |                    |
| Thoroughbred                | 360.33           | 591.16         | -39.05%            | 0.00                 | 0.00%              |
| Quarterhorse                | 360.33           | 591.16         | -39.05%            | 0.00                 | 0.00%              |
| Paint & Appaloosa           | 80.07            | 131.38         | -39.05%            | 0.00                 | 0.00%              |
| Benevolence                 |                  |                |                    |                      |                    |
| Thoroughbred                | 180.17           | 295.58         | -39.05%            | 0.00                 | 0.00%              |
| Quarterhorse                | 180.17           | 295.58         | -39.05%            | 0.00                 | 0.00%              |
| Paint & Appaloosa           | 40.04            | 65.68          | -39.04%            | 0.00                 | 0.00%              |
| Promotions                  |                  |                |                    |                      |                    |
| Thoroughbred                | 360.33           | 591.16         | -39.05%            | 0.00                 | 0.00%              |
| Quarterhorse                | 360.33           | 591.16         | -39.05%            | 0.00                 | 0.00%              |
| Paint & Appaloosa           | 80.07            | 131.38         | -39.05%            | 0.00                 | 0.00%              |
| Licensee                    | \$208,192,22     | \$341.560.99   | -39.05%            | \$0.00               | 0.00%              |