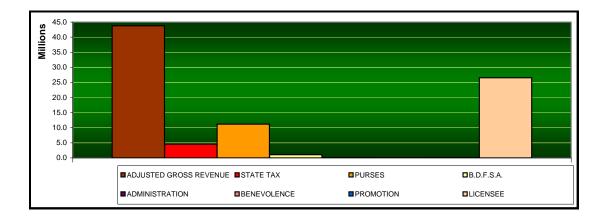

| Gaming Days This Year<br>Opening Date | <u>TOTAL</u><br>636    | BLUE<br>RIBBON<br><u>DOWNS</u><br>212<br>10/17/05 | WILL<br>ROGERS<br><u>DOWNS</u><br>212<br>12/09/05 | REMINGTON<br>PARK<br>212<br>11/21/05 |
|---------------------------------------|------------------------|---------------------------------------------------|---------------------------------------------------|--------------------------------------|
| Adjusted Gross Revenue                | <u>\$43,798,112.89</u> | <u>\$3,198,969.19</u>                             | <u>\$6,617,959.03</u>                             | <u>\$33,981,184.67</u>               |
| State Tax                             |                        |                                                   |                                                   |                                      |
| Higher Education Trust Fund           | 549,457.34             | 38,387.63                                         | 79,408.38                                         | 431,661.33                           |
| Education Reform                      | 4,029,353.79           | 281,509.29                                        | 582,328.12                                        | 3,165,516.38                         |
| Purse Fund                            |                        |                                                   |                                                   |                                      |
| Purses                                |                        |                                                   |                                                   |                                      |
| Thoroughbred                          | 5,488,341.05           | 318,497.38                                        | 658,841.40                                        | 4,511,002.27                         |
| Quarterhorse                          | 5,037,240.83           | 318,497.38                                        | 658,841.40                                        | 4,059,902.05                         |
| Paint & Appaloosa                     | 668,286.63             | 70,777.19                                         | 146,409.21                                        | 451,100.23                           |
| Breeding Development Fund             |                        |                                                   |                                                   |                                      |
| Special Account                       |                        |                                                   |                                                   |                                      |
| Thoroughbred                          | 558,136.37             | 32,389.56                                         | 67,000.82                                         | 458,745.99                           |
| Quarterhorse                          | 512,261.79             | 32,389.56                                         | 67,000.82                                         | 412,871.41                           |
| Paint & Appaloosa                     | 67,961.34              | 7,197.68                                          | 14,889.08                                         | 45,874.58                            |
| Administration                        |                        |                                                   |                                                   |                                      |
| Thoroughbred                          | 62,015.11              | 3,598.83                                          | 7,444.52                                          | 50,971.76                            |
| Quarterhorse                          | 56,917.93              | 3,598.83                                          | 7,444.52                                          | 45,874.58                            |
| Paint & Appaloosa                     | 7,551.29               | 799.75                                            | 1,654.35                                          | 5,097.19                             |
| Benevolence                           |                        |                                                   |                                                   |                                      |
| Thoroughbred                          | 31,007.60              | 1,799.42                                          | 3,722.28                                          | 25,485.90                            |
| Quarterhorse                          | 28,459.00              | 1,799.42                                          | 3,722.28                                          | 22,937.30                            |
| Paint & Appaloosa                     | 3,775.63               | 399.87                                            | 827.17                                            | 2,548.59                             |
| Promotions                            |                        |                                                   |                                                   |                                      |
| Thoroughbred                          | 55,665.11              | 3,598.83                                          | 7,441.52                                          | 44,624.76                            |
| Quarterhorse                          | 56,914.93              | 3,598.83                                          | 7,441.52                                          | 45,874.58                            |
| Paint & Appaloosa                     | 7,551.29               | 799.75                                            | 1,654.35                                          | 5,097.19                             |
| Licensee                              | \$26,570,868.86        | \$2,079,329.99                                    | \$4,301,887.29                                    | \$20,189,651.58                      |