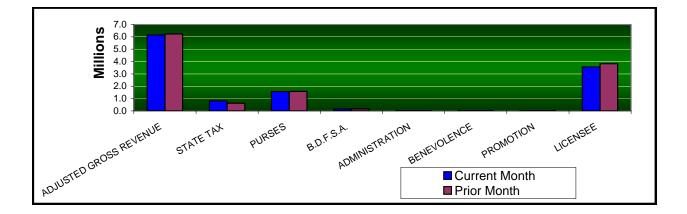

| Gaming Days<br>Opening Date | <u>TOTAL</u><br>90 | PRIOR<br><u>MONTH</u><br>90 | <b>%</b><br><u>CHANGE</u><br>0.00% | PRIOR<br>YEAR<br>0 | <b>%</b><br><u>CHANGE</u><br>0.00% |
|-----------------------------|--------------------|-----------------------------|------------------------------------|--------------------|------------------------------------|
|                             |                    |                             |                                    |                    |                                    |
| Adjusted Gross Revenue      | \$6,152,146.16     | \$6,234,056.32              | -1.31%                             | \$0.00             | 0.00%                              |
| State Tax                   |                    |                             |                                    |                    |                                    |
| Higher Education Trust Fund | 97,712.86          | 74,808.68                   | 30.62%                             | 0.00               | 0.00%                              |
| Education Reform            | 716,560.98         | 548,596.95                  | 30.62%                             | 0.00               | 0.00%                              |
| Purse Fund                  |                    |                             |                                    |                    |                                    |
| Purses                      |                    |                             |                                    |                    |                                    |
| Thoroughbred                | 768,555.07         | 775,169.04                  | -0.85%                             | 0.00               | 0.00%                              |
| Quarterhorse                | 706,142.26         | 713,372.71                  | -1.01%                             | 0.00               | 0.00%                              |
| Paint & Appaloosa           | 94,507.70          | 96,730.95                   | -2.30%                             | 0.00               | 0.00%                              |
| Breeding Development Fund   |                    |                             |                                    |                    |                                    |
| Special Account             |                    |                             |                                    |                    |                                    |
| Thoroughbred                | 78,158.14          | 78,830.75                   | -0.85%                             | 0.00               | 0.00%                              |
| Quarterhorse                | 71,811.07          | 72,546.39                   | -1.01%                             | 0.00               | 0.00%                              |
| Paint & Appaloosa           | 9,610.95           | 9,837.04                    | -2.30%                             | 0.00               | 0.00%                              |
| Administration              |                    |                             |                                    |                    |                                    |
| Thoroughbred                | 8,684.23           | 8,758.96                    | -0.85%                             | 0.00               | 0.00%                              |
| Quarterhorse                | 7,979.00           | 8,060.69                    | -1.01%                             | 0.00               | 0.00%                              |
| Paint & Appaloosa           | 1,067.88           | 1,093.03                    | -2.30%                             | 0.00               | 0.00%                              |
| <u>Benevolence</u>          |                    |                             |                                    |                    |                                    |
| Thoroughbred                | 4,342.13           | 4,379.50                    | -0.85%                             | 0.00               | 0.00%                              |
| Quarterhorse                | 3,989.51           | 4,030.36                    | -1.01%                             | 0.00               | 0.00%                              |
| Paint & Appaloosa           | 533.94             | 546.50                      | -2.30%                             | 0.00               | 0.00%                              |
| Promotions                  |                    |                             |                                    |                    |                                    |
| Thoroughbred                | 2,337.23           | 8,758.96                    | -73.32%                            | 0.00               | 0.00%                              |
| Quarterhorse                | 7,979.00           | 8,060.69                    | -1.01%                             | 0.00               | 0.00%                              |
| Paint & Appaloosa           | 1,067.88           | 1,093.03                    | -2.30%                             | 0.00               | 0.00%                              |
| Licensee                    | \$3,564,759.33     | \$3,819,382.09              | -6.67%                             | \$0.00             | 0.00%                              |