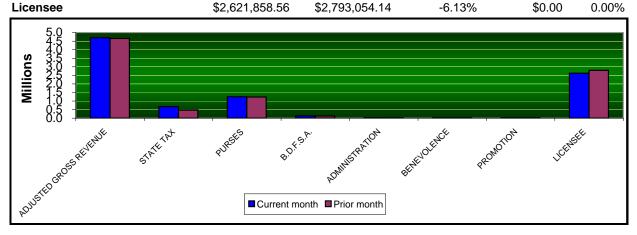

| Remington Park              | CURRENT<br>MONTH | PRIOR<br>MONTH | %<br>CHANGE | PRIOR<br><u>YEAR</u> | %<br>CHANGE |
|-----------------------------|------------------|----------------|-------------|----------------------|-------------|
| Gaming Days                 | 31               | 30             | 3.33%       | 0                    | 0.00%       |
| Opening Date                | 11/21/05         |                |             |                      |             |
| Adjusted Gross Revenue      | \$4,701,529.61   | \$4,655,090.24 | 1.00%       | \$0.00               | 0.00%       |
| State Tax                   |                  |                |             |                      |             |
| Higher Education Trust Fund | 80,305.46        | 55,861.09      | 43.76%      | 0.00                 | 0.00%       |
| Education Reform            | 588,906.73       | 409,647.94     | 43.76%      | 0.00                 | 0.00%       |
| Purse Fund                  |                  |                |             |                      |             |
| Purses                      |                  |                |             |                      |             |
| Thoroughbred                | 624,128.06       | 617,963.23     | 1.00%       | 0.00                 | 0.00%       |
| Quarterhorse                | 561,715.25       | 556,166.90     | 1.00%       | 0.00                 | 0.00%       |
| Paint & Appaloosa           | 62,412.81        | 61,796.33      | 1.00%       | 0.00                 | 0.00%       |
| Breeding Development Fund   |                  |                |             |                      |             |
| Special Account             |                  |                |             |                      |             |
| Thoroughbred                | 63,470.65        | 62,843.72      | 1.00%       | 0.00                 | 0.00%       |
| Quarterhorse                | 57,123.58        | 56,559.36      | 1.00%       | 0.00                 | 0.00%       |
| Paint & Appaloosa           | 6,347.06         | 6,284.36       | 1.00%       | 0.00                 | 0.00%       |
| Administration              |                  |                |             |                      |             |
| Thoroughbred                | 7,052.29         | 6,982.63       | 1.00%       | 0.00                 | 0.00%       |
| Quarterhorse                | 6,347.06         | 6,284.36       | 1.00%       | 0.00                 | 0.00%       |
| Paint & Appaloosa           | 705.23           | 698.27         | 1.00%       | 0.00                 | 0.00%       |
| Benevolence                 |                  |                |             |                      |             |
| Thoroughbred                | 3,526.15         | 3,491.33       | 1.00%       | 0.00                 | 0.00%       |
| Quarterhorse                | 3,173.53         | 3,142.19       | 1.00%       | 0.00                 | 0.00%       |
| Paint & Appaloosa           | 352.61           | 349.13         | 1.00%       | 0.00                 | 0.00%       |
| Promotions                  |                  |                |             |                      |             |
| Thoroughbred                | 705.29           | 6,982.63       | -89.90%     | 0.00                 | 0.00%       |
| Quarterhorse                | 6,347.06         | 6,284.36       | 1.00%       | 0.00                 | 0.00%       |
| Paint & Appaloosa           | 705.23           | 698.27         | 1.00%       | 0.00                 | 0.00%       |
| Licensee                    | \$2 621 858 56   | \$2 793 054 14 | -6 13%      | \$0.00               | 0.00%       |