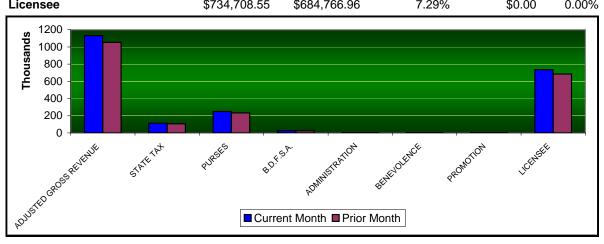

| Will Rogers Downs           | CURRENT<br>MONTH | PRIOR<br>MONTH | %<br><u>CHANGE</u> | PRIOR<br><u>YEAR</u> | %<br><u>CHANGE</u> |
|-----------------------------|------------------|----------------|--------------------|----------------------|--------------------|
| Gaming Days                 | 31               | 30             | 3.33%              | 0                    | 0.00%              |
| Opening Date                | 12/09/05         | 00             | 0.0070             | Ũ                    | 0.0070             |
|                             |                  |                |                    |                      |                    |
| Adjusted Gross Revenue      | \$1,130,320.85   | \$1,053,487.63 | 7.29%              | \$0.00               | 0.00%              |
| State Tax                   |                  |                |                    |                      |                    |
| Higher Education Trust Fund | 13,563.85        | 12,641.85      | 7.29%              | 0.00                 | 0.00%              |
| Education Reform            | 99,468.23        | 92,706.91      | 7.29%              | 0.00                 | 0.00%              |
|                             | 00,100.20        | 02,700.01      | 1.2070             | 0.00                 | 0.0070             |
| Purse Fund                  |                  |                |                    |                      |                    |
| Purses                      |                  |                |                    |                      |                    |
| Thoroughbred                | 112,537.57       | 104,887.86     | 7.29%              | 0.00                 | 0.00%              |
| Quarterhorse                | 112,537.57       | 104,887.86     | 7.29%              | 0.00                 | 0.00%              |
| Paint & Appaloosa           | 25,008.35        | 23,308.41      | 7.29%              | 0.00                 | 0.00%              |
| Breeding Development Fund   |                  |                |                    |                      |                    |
| Special Account             |                  |                |                    |                      |                    |
| Thoroughbred                | 11,444.50        | 10,666.56      | 7.29%              | 0.00                 | 0.00%              |
| Quarterhorse                | 11,444.50        | 10,666.56      | 7.29%              | 0.00                 | 0.00%              |
| Paint & Appaloosa           | 2,543.22         | 2,370.35       | 7.29%              | 0.00                 | 0.00%              |
| Administration              |                  |                |                    |                      |                    |
| Thoroughbred                | 1,271.61         | 1,185.17       | 7.29%              | 0.00                 | 0.00%              |
| Quarterhorse                | 1,271.61         | 1,185.17       | 7.29%              | 0.00                 | 0.00%              |
| Paint & Appaloosa           | 282.58           | 263.38         | 7.29%              | 0.00                 | 0.00%              |
| Benevolence                 |                  |                |                    |                      |                    |
| Thoroughbred                | 635.81           | 592.59         | 7.29%              | 0.00                 | 0.00%              |
| Quarterhorse                | 635.81           | 592.59         | 7.29%              | 0.00                 | 0.00%              |
| Paint & Appaloosa           | 141.29           | 131.69         | 7.29%              | 0.00                 | 0.00%              |
| Promotions                  |                  |                |                    |                      |                    |
| Thoroughbred                | 1,271.61         | 1,185.17       | 7.29%              | 0.00                 | 0.00%              |
| Quarterhorse                | 1,271.61         | 1,185.17       | 7.29%              | 0.00                 | 0.00%              |
| Paint & Appaloosa           | 282.58           | 263.38         | 7.29%              | 0.00                 | 0.00%              |
| Licensee                    | \$734,708.55     | \$684,766.96   | 7.29%              | \$0.00               | 0.00%              |