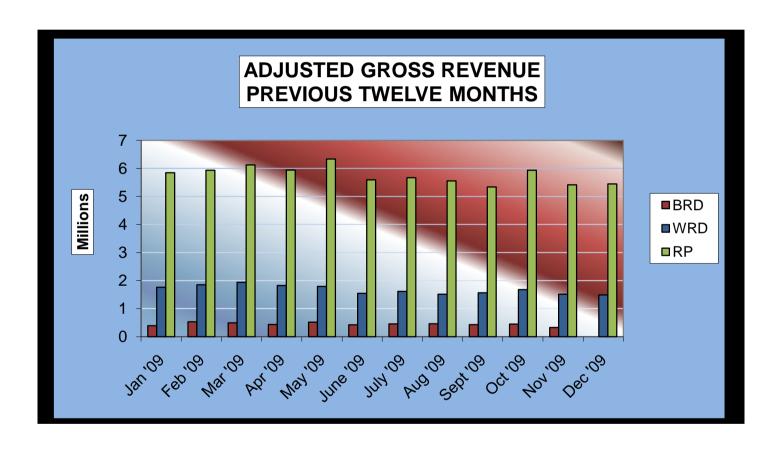

| <u>TOTAL DOWNS DOWNS</u>                                              |                    |
|-----------------------------------------------------------------------|--------------------|
| Gaming Days This Year 1,064 334 365                                   | <u>PARK</u><br>365 |
| Opening Date 10/17/05 12/09/05                                        | 11/21/05           |
| Closure Date 11/28/09 open                                            | open               |
| ·                                                                     | •                  |
| Adjusted Gross Revenue \$94,129,724.95 \$4,908,030.07 \$20,082,211.56 | \$69,139,483.32    |
|                                                                       |                    |
| State Tax                                                             |                    |
| Higher Education Trust Fund 1,654,067.39 58,896.36 240,986.55         | 1,354,184.48       |
| Education Reform 12,129,827.53 431,906.65 1,767,234.59                | 9,930,686.29       |
| Purse Fund                                                            |                    |
| Purses                                                                |                    |
| Thoroughbred 10,674,725.97 472,091.18 2,162,905.75                    | 8,039,729.04       |
| Quarterhorse 9,670,722.94 488,655.76 2,200,197.22                     | 6,981,869.96       |
| Paint & Appaloosa 1,429,705.33 108,590.15 488,932.72                  | 832,182.46         |
| Breeding Development Fund                                             | 002,102.40         |
| Special Account                                                       |                    |
| Thoroughbred 1,455,681.78 66,258.39 261,040.35                        | 1,128,383.04       |
| Quarterhorse 1,542,873.60 49,693.81 223,748.87                        | 1,269,430.92       |
| Paint & Appaloosa 145,393.80 11,043.08 49,721.97                      | 84,628.75          |
| Administration                                                        | 04,020.73          |
| Thoroughbred 124,414.43 5,521.52 24,860.99                            | 94,031.92          |
| Quarterhorse 115,011.26 5,521.52 24,860.99                            | 84,628.75          |
| Paint & Appaloosa 16,154.87 1,227.01 5,524.67                         | 9,403.19           |
| Benevolence                                                           | 0,400.10           |
| Thoroughbred 62,207.22 2,760.78 12,430.49                             | 47,015.95          |
| Quarterhorse 57,505.64 2,760.78 12,430.49                             | 42,314.37          |
| Paint & Appaloosa 8,077.38 613.48 2,762.33                            | 4,701.57           |
| Promotions S,STTISS STOTES 2,7 S2.5S                                  | 1,101.01           |
| Thoroughbred 124,414.43 5,521.52 24,860.99                            | 94,031.92          |
| Quarterhorse 115,011.26 5,521.52 24,860.99                            | 84,628.75          |
| Paint & Appaloosa 16,154.88 1,227.01 5,524.67                         | 9,403.20           |
| <b>Licensee</b> \$54,787,775.24 \$3,190,219.55 \$12,549,326.93        | \$39,048,228.76    |