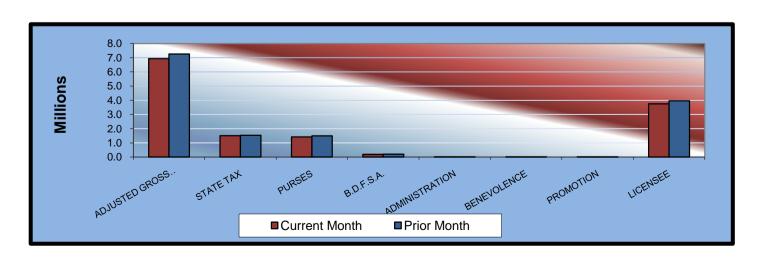

| <u>TOTAL DOWNS DOWNS</u>                                              |                    |
|-----------------------------------------------------------------------|--------------------|
| Gaming Days This Year 1,064 334 365                                   | <u>PARK</u><br>365 |
| Opening Date 10/17/05 12/09/05                                        | 11/21/05           |
| Closure Date 11/28/09 open                                            | open               |
| ·                                                                     | •                  |
| Adjusted Gross Revenue \$94,129,724.95 \$4,908,030.07 \$20,082,211.56 | \$69,139,483.32    |
|                                                                       |                    |
| State Tax                                                             |                    |
| Higher Education Trust Fund 1,654,067.39 58,896.36 240,986.55         | 1,354,184.48       |
| Education Reform 12,129,827.53 431,906.65 1,767,234.59                | 9,930,686.29       |
| Purse Fund                                                            |                    |
| Purses                                                                |                    |
| Thoroughbred 10,674,725.97 472,091.18 2,162,905.75                    | 8,039,729.04       |
| Quarterhorse 9,670,722.94 488,655.76 2,200,197.22                     | 6,981,869.96       |
| Paint & Appaloosa 1,429,705.33 108,590.15 488,932.72                  | 832,182.46         |
| Breeding Development Fund                                             | 002,102.40         |
| Special Account                                                       |                    |
| Thoroughbred 1,455,681.78 66,258.39 261,040.35                        | 1,128,383.04       |
| Quarterhorse 1,542,873.60 49,693.81 223,748.87                        | 1,269,430.92       |
| Paint & Appaloosa 145,393.80 11,043.08 49,721.97                      | 84,628.75          |
| Administration                                                        | 04,020.73          |
| Thoroughbred 124,414.43 5,521.52 24,860.99                            | 94,031.92          |
| Quarterhorse 115,011.26 5,521.52 24,860.99                            | 84,628.75          |
| Paint & Appaloosa 16,154.87 1,227.01 5,524.67                         | 9,403.19           |
| Benevolence                                                           | 0,400.10           |
| Thoroughbred 62,207.22 2,760.78 12,430.49                             | 47,015.95          |
| Quarterhorse 57,505.64 2,760.78 12,430.49                             | 42,314.37          |
| Paint & Appaloosa 8,077.38 613.48 2,762.33                            | 4,701.57           |
| Promotions S,STTISS STOTES 2,7 S2.5S                                  | 1,101.01           |
| Thoroughbred 124,414.43 5,521.52 24,860.99                            | 94,031.92          |
| Quarterhorse 115,011.26 5,521.52 24,860.99                            | 84,628.75          |
| Paint & Appaloosa 16,154.88 1,227.01 5,524.67                         | 9,403.20           |
| <b>Licensee</b> \$54,787,775.24 \$3,190,219.55 \$12,549,326.93        | \$39,048,228.76    |