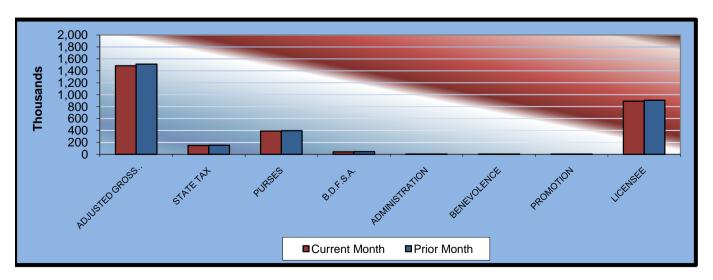

| Will Rogers Downs           | CURRENT<br>MONTH | PRIOR<br>MONTH | %<br>CHANGE | DECEMBER<br>2008 | %<br>CHANGE |
|-----------------------------|------------------|----------------|-------------|------------------|-------------|
| Gaming Days<br>Opening Date | 31<br>12/09/05   | 30             | 3.33%       | 31               | 0.00%       |
| Adjusted Gross Revenue      | \$1,485,183.88   | \$1,510,877.32 | -1.70%      | \$1,677,984.88   | -11.49%     |
| State Tax                   |                  |                |             |                  |             |
| Higher Education Trust Fund | 17,822.21        | 18,130.53      | -1.70%      | 20,135.82        | -11.49%     |
| Education Reform            | 130,696.18       | 132,957.20     | -1.70%      | 147,662.67       | -11.49%     |
| Purse Fund                  |                  |                |             |                  |             |
| <u>Purses</u>               |                  |                |             |                  |             |
| Thoroughbred                | 174,434.84       | 177,452.55     | -1.70%      | 197,079.32       | -11.49%     |
| Quarterhorse                | 177,442.34       | 180,512.08     | -1.70%      | 200,477.24       | -11.49%     |
| Paint & Appaloosa           | 39,431.62        | 40,113.80      | -1.70%      | 44,550.50        | -11.49%     |
| Breeding Development Fund   |                  |                |             |                  |             |
| Special Account             |                  |                |             |                  |             |
| Thoroughbred                | 21,052.48        | 21,416.69      | -1.70%      | 23,785.44        | -11.49%     |
| Quarterhorse                | 18,044.98        | 18,357.16      | -1.70%      | 20,387.52        | -11.49%     |
| Paint & Appaloosa           | 4,010.00         | 4,079.37       | -1.70%      | 4,530.56         | -11.49%     |
| <u>Administration</u>       |                  |                |             |                  |             |
| Thoroughbred                | 2,005.00         | 2,039.68       | -1.70%      | 2,265.28         | -11.49%     |
| Quarterhorse                | 2,005.00         | 2,039.68       | -1.70%      | 2,265.28         | -11.49%     |
| Paint & Appaloosa           | 445.56           | 453.26         | -1.70%      | 503.39           | -11.49%     |
| <u>Benevolence</u>          |                  |                |             |                  |             |
| Thoroughbred                | 1,002.50         | 1,019.84       | -1.70%      | 1,132.64         | -11.49%     |
| Quarterhorse                | 1,002.50         | 1,019.84       | -1.70%      | 1,132.64         | -11.49%     |
| Paint & Appaloosa           | 222.78           | 226.63         | -1.70%      | 251.70           | -11.49%     |
| <u>Promotions</u>           |                  |                |             |                  |             |
| Thoroughbred                | 2,005.00         | 2,039.68       | -1.70%      | 2,265.28         | -11.49%     |
| Quarterhorse                | 2,005.00         | 2,039.68       | -1.70%      | 2,265.28         | -11.49%     |
| Paint & Appaloosa           | 445.56           | 453.26         | -1.70%      | 503.39           | -11.49%     |
| Licensee                    | \$891,110.33     | \$906,526.39   | -1.70%      | \$1,006,790.93   | -11.49%     |