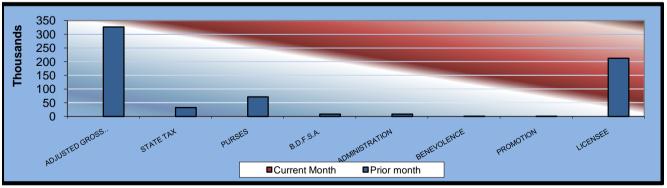

| Blue Ribbon Downs           | CURRENT    | PRIOR              | %                         | DECEMBER          | %<br>CHANCE            |
|-----------------------------|------------|--------------------|---------------------------|-------------------|------------------------|
| Gaming Days                 | MONTH<br>0 | <u>MONTH</u><br>28 | <u>CHANGE</u><br>-100.00% | <b>2008</b><br>31 | <u>CHANGE</u> -100.00% |
| Opening Date                | 10/17/05   |                    |                           |                   |                        |
| Closure Date                | 11/28/09   |                    |                           |                   |                        |
| Adjusted Gross Revenue      | \$0.00     | \$326,853.64       | -100.00%                  | \$373,779.46      | -100.00%               |
| State Tax                   |            |                    |                           |                   |                        |
| Higher Education Trust Fund | 0.00       | 3,922.24           | -100.00%                  | 4,485.35          | -100.00%               |
| Education Reform            | 0.00       | 28,763.12          | -100.00%                  | 32,892.60         | -100.00%               |
| Purse Fund                  |            |                    |                           |                   |                        |
| <u>Purses</u>               |            |                    |                           |                   |                        |
| Thoroughbred                | 0.00       | 31,439.24          | -100.00%                  | 35,952.92         | -100.00%               |
| Quarterhorse                | 0.00       | 32,542.36          | -100.00%                  | 37,214.42         | -100.00%               |
| Paint & Appaloosa           | 0.00       | 7,231.64           | -100.00%                  | 8,269.88          | -100.00%               |
| Breeding Development Fund   |            |                    |                           |                   |                        |
| Special Account             |            |                    |                           |                   |                        |
| Thoroughbred                | 0.00       | 4,412.52           | -100.00%                  | 5,046.02          | -100.00%               |
| Quarterhorse                | 0.00       | 3,309.39           | -100.00%                  | 3,784.52          | -100.00%               |
| Paint & Appaloosa           | 0.00       | 735.42             | -100.00%                  | 841.00            | -100.00%               |
| <u>Administration</u>       |            |                    |                           |                   |                        |
| Thoroughbred                | 0.00       | 367.71             | -100.00%                  | 420.50            | -100.00%               |
| Quarterhorse                | 0.00       | 367.71             | -100.00%                  | 420.50            | -100.00%               |
| Paint & Appaloosa           | 0.00       | 81.71              | -100.00%                  | 93.44             | -100.00%               |
| <u>Benevolence</u>          |            |                    |                           |                   |                        |
| Thoroughbred                | 0.00       | 183.86             | -100.00%                  | 210.25            | -100.00%               |
| Quarterhorse                | 0.00       | 183.86             | -100.00%                  | 210.25            | -100.00%               |
| Paint & Appaloosa           | 0.00       | 40.86              | -100.00%                  | 46.72             | -100.00%               |
| <u>Promotions</u>           |            |                    |                           |                   |                        |
| Thoroughbred                | 0.00       | 367.71             | -100.00%                  | 420.50            | -100.00%               |
| Quarterhorse                | 0.00       | 367.71             | -100.00%                  | 420.50            | -100.00%               |
| Paint & Appaloosa           | 0.00       | 81.71              | -100.00%                  | 93.44             | -100.00%               |
| Licensee                    | \$0.00     | \$212,454.87       | -100.00%                  | \$242,956.65      | -100.00%               |