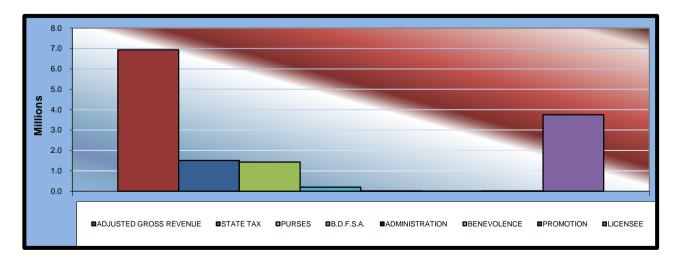

|                               | TOTAL              | PRIOR              | %<br>CHANGE           | PRIOR             | %<br>CHANGE           |
|-------------------------------|--------------------|--------------------|-----------------------|-------------------|-----------------------|
| Gaming Days                   | <u>TOTAL</u><br>62 | <u>MONTH</u><br>88 | <u>CHANGE</u> -29.55% | <u>YEAR</u><br>93 | <u>CHANGE</u> -33.33% |
| Opening Date                  | 02                 | 00                 | 20.0070               | 30                | 00.0070               |
| , 0                           |                    |                    |                       |                   |                       |
| Adjusted Gross Revenue        | \$6,933,610.98     | \$7,254,252.15     | -4.42%                | \$8,035,658.44    | -13.71%               |
| State Tax                     |                    |                    |                       |                   |                       |
| Higher Education Trust Fund   | 181,275.02         | 184,548.41         | -1.77%                | 204,137.99        | -11.20%               |
| Education Reform              | 1,329,350.14       | 1,353,354.98       | -1.77%                | 1,497,011.97      | -11.20%               |
|                               |                    |                    |                       |                   |                       |
| Purse Fund Purses             |                    |                    |                       |                   |                       |
| <u>rurses</u><br>Thoroughbred | 698,505.42         | 729,893.41         | -4.30%                | 808,608.05        | -13.62%               |
| Quarterhorse                  | 632,556.27         | 665,503.22         | -4.95%                | 737,533.81        | -14.23%               |
| Paint & Appaloosa             | 93,677.52          | 101,273.67         | -7.50%                | 112,397.53        | -16.66%               |
| Breeding Development Fund     | 00,011.02          | 101,270.01         | 110070                |                   | 10.0070               |
| Special Account               |                    |                    |                       |                   |                       |
| Thoroughbred                  | 94,606.25          | 98,952.25          | -4.39%                | 109,614.03        | -13.69%               |
| Quarterhorse                  | 100,792.97         | 103,929.97         | -3.02%                | 115,052.43        | -12.39%               |
| Paint & Appaloosa             | 9,526.53           | 10,299.02          | -7.50%                | 11,430.25         | -16.66%               |
| Administration                |                    |                    |                       |                   |                       |
| Thoroughbred                  | 8,134.48           | 8,500.98           | -4.31%                | 9,417.66          | -13.63%               |
| Quarterhorse                  | 7,521.53           | 7,891.62           | -4.69%                | 8,744.47          | -13.99%               |
| Paint & Appaloosa             | 1,058.51           | 1,144.33           | -7.50%                | 1,270.03          | -16.65%               |
| <u>Benevolence</u>            |                    |                    |                       |                   |                       |
| Thoroughbred                  | 4,067.24           | 4,250.49           | -4.31%                | 4,708.83          | -13.63%               |
| Quarterhorse                  | 3,760.77           | 3,945.81           | -4.69%                | 4,372.24          | -13.99%               |
| Paint & Appaloosa             | 529.25             | 572.17             | -7.50%                | 635.01            | -16.65%               |
| <u>Promotions</u>             |                    |                    |                       |                   |                       |
| Thoroughbred                  | 8,134.48           | 8,500.98           | -4.31%                | 9,417.66          | -13.63%               |
| Quarterhorse                  | 7,521.53           | 7,891.62           | -4.69%                | 8,744.47          | -13.99%               |
| Paint & Appaloosa             | 1,058.51           | 1,144.33           | -7.50%                | 1,270.03          | -16.65%               |
| Licensee                      | \$3,751,534.56     | \$3,962,654.89     | -5.33%                | \$4,391,291.98    | -14.57%               |