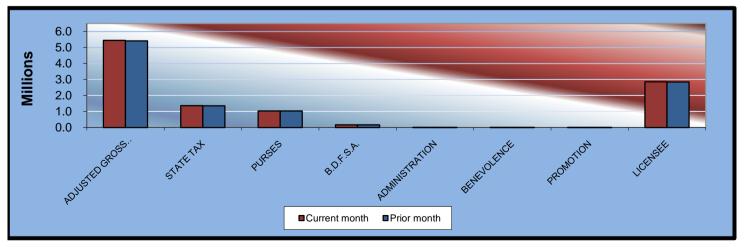

| Remington Park              | CURRENT<br>MONTH | PRIOR<br><u>MONTH</u> | %<br><u>CHANGE</u> | DECEMBER 2008  | %<br><u>CHANGE</u> |
|-----------------------------|------------------|-----------------------|--------------------|----------------|--------------------|
| Gaming Days                 | 31               | 30                    | 3.33%              | 31             | 0.00%              |
| Opening Date                | 11/21/05         |                       |                    |                |                    |
| Adjusted Gross Revenue      | \$5,448,427.10   | \$5,416,521.19        | 0.59%              | \$5,983,894.10 | -8.95%             |
| State Tax                   |                  |                       |                    |                |                    |
| Higher Education Trust Fund | 163,452.81       | 162,495.64            | 0.59%              | 179,516.82     | -8.95%             |
| Education Reform            | 1,198,653.96     | 1,191,634.66          | 0.59%              | 1,316,456.70   | -8.95%             |
| Purse Fund                  |                  |                       |                    |                |                    |
| Purses                      |                  |                       |                    |                |                    |
| Thoroughbred                | 524,070.58       | 521,001.62            | 0.59%              | 575,575.81     | -8.95%             |
| Quarterhorse                | 455,113.93       | 452,448.78            | 0.59%              | 499,842.15     | -8.95%             |
| Paint & Appaloosa           | 54,245.90        | 53,928.23             | 0.59%              | 59,577.15      | -8.95%             |
| Breeding Development Fund   |                  |                       |                    |                |                    |
| Special Account             |                  |                       |                    |                |                    |
| Thoroughbred                | 73,553.77        | 73,123.04             | 0.59%              | 80,782.57      | -8.95%             |
| Quarterhorse                | 82,747.99        | 82,263.42             | 0.59%              | 90,880.39      | -8.95%             |
| Paint & Appaloosa           | 5,516.53         | 5,484.23              | 0.59%              | 6,058.69       | -8.95%             |
| <u>Administration</u>       |                  |                       |                    |                |                    |
| Thoroughbred                | 6,129.48         | 6,093.59              | 0.59%              | 6,731.88       | -8.95%             |
| Quarterhorse                | 5,516.53         | 5,484.23              | 0.59%              | 6,058.69       | -8.95%             |
| Paint & Appaloosa           | 612.95           | 609.36                | 0.59%              | 673.20         | -8.95%             |
| <u>Benevolence</u>          |                  |                       |                    |                |                    |
| Thoroughbred                | 3,064.74         | 3,046.79              | 0.59%              | 3,365.94       | -8.95%             |
| Quarterhorse                | 2,758.27         | 2,742.11              | 0.59%              | 3,029.35       | -8.95%             |
| Paint & Appaloosa           | 306.47           | 304.68                | 0.59%              | 336.59         | -8.95%             |
| <u>Promotions</u>           |                  |                       |                    |                |                    |
| Thoroughbred                | 6,129.48         | 6,093.59              | 0.59%              | 6,731.88       | -8.95%             |
| Quarterhorse                | 5,516.53         | 5,484.23              | 0.59%              | 6,058.69       | -8.95%             |
| Paint & Appaloosa           | 612.95           | 609.36                | 0.59%              | 673.20         | -8.95%             |
| Licensee                    | \$2,860,424.23   | \$2,843,673.63        | 0.59%              | \$3,141,544.40 | -8.95%             |