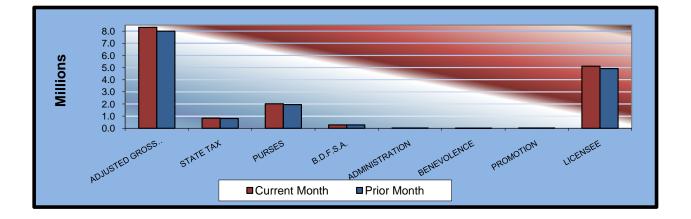

Sincerely,

STEVE BURRAGE, CPA STATE AUDITOR & INSPECTOR

March 10, 2009

| Gaming Days This Month<br>Opening Date | <u>TOTAL</u><br>84    | BLUE<br>RIBBON<br><u>DOWNS</u><br>28<br>10/17/05 | WILL<br>ROGERS<br>DOWNS<br>28<br>12/09/05 | REMINGTON<br>PARK<br>28<br>11/21/05 |
|----------------------------------------|-----------------------|--------------------------------------------------|-------------------------------------------|-------------------------------------|
| Adjusted Gross Revenue                 | <u>\$8,314,501.40</u> | <u>\$528,777.14</u>                              | <u>\$1,852,052.20</u>                     | <u>\$5,933,672.06</u>               |
| State Tax                              |                       |                                                  |                                           |                                     |
| Higher Education Trust Fund            | 99,774.02             | 6,345.33                                         | 22,224.63                                 | 71,204.06                           |
| Education Reform                       | 731,676.11            | 46,532.38                                        | 162,980.59                                | 522,163.14                          |
| Purse Fund                             |                       |                                                  |                                           |                                     |
| Purses                                 |                       |                                                  |                                           |                                     |
| Thoroughbred                           | 993,124.80            | 50,861.76                                        | 181,269.60                                | 760,993.44                          |
| Quarterhorse                           | 897,904.05            | 52,646.38                                        | 184,394.94                                | 660,862.73                          |
| Paint & Appaloosa                      | 131,445.36            | 11,699.20                                        | 40,976.66                                 | 78,769.50                           |
| Breeding Development Fund              |                       |                                                  |                                           |                                     |
| Special Account                        |                       |                                                  |                                           |                                     |
| Thoroughbred                           | 135,821.96            | 7,138.49                                         | 21,877.37                                 | 106,806.10                          |
| Quarterhorse                           | 144,262.76            | 5,353.87                                         | 18,752.03                                 | 120,156.86                          |
| Paint & Appaloosa                      | 13,367.33             | 1,189.75                                         | 4,167.12                                  | 8,010.46                            |
| Administration                         |                       |                                                  |                                           |                                     |
| Thoroughbred                           | 11,578.94             | 594.87                                           | 2,083.56                                  | 8,900.51                            |
| Quarterhorse                           | 10,688.89             | 594.87                                           | 2,083.56                                  | 8,010.46                            |
| Paint & Appaloosa                      | 1,485.24              | 132.19                                           | 463.01                                    | 890.04                              |
| Benevolence                            |                       |                                                  |                                           |                                     |
| Thoroughbred                           | 5,789.47              | 297.44                                           | 1,041.78                                  | 4,450.25                            |
| Quarterhorse                           | 5,344.45              | 297.44                                           | 1,041.78                                  | 4,005.23                            |
| Paint & Appaloosa                      | 742.64                | 66.10                                            | 231.51                                    | 445.03                              |
| Promotions                             |                       |                                                  |                                           |                                     |
| Thoroughbred                           | 11,578.94             | 594.87                                           | 2,083.56                                  | 8,900.51                            |
| Quarterhorse                           | 10,688.89             | 594.87                                           | 2,083.56                                  | 8,010.46                            |
| Paint & Appaloosa                      | 1,485.24              | 132.19                                           | 463.01                                    | 890.04                              |
| Licensee                               | \$5,107,742.31        | \$343,705.14                                     | \$1,203,833.93                            | \$3,560,203.24                      |

|                             | <u>TOTAL</u>   | PRIOR<br>MONTH | %<br>CHANGE | PRIOR<br>YEAR  | %<br>CHANGE |
|-----------------------------|----------------|----------------|-------------|----------------|-------------|
| Gaming Days                 | 84             | 93             | -9.68%      | 87             | -3.45%      |
| Opening Date                |                |                |             |                |             |
|                             |                |                |             |                |             |
| Adjusted Gross Revenue      | \$8,314,501.40 | \$8,002,748.49 | 3.90%       | \$7,296,561.80 | 13.95%      |
| State Tax                   |                |                |             |                |             |
| Higher Education Trust Fund | 99,774.02      | 96,032.98      | 3.90%       | 87,558.74      | 13.95%      |
| Education Reform            | 731,676.11     | 704,241.86     | 3.90%       | 642,097.44     | 13.95%      |
| Purse Fund                  |                |                |             |                |             |
| Purses                      |                |                |             |                |             |
| Thoroughbred                | 993,124.80     | 960,194.66     | 3.43%       | 848,788.58     | 17.00%      |
| Quarterhorse                | 897,904.05     | 865,836.33     | 3.70%       | 786,603.00     | 14.15%      |
| Paint & Appaloosa           | 131,445.36     | 125,318.63     | 4.89%       | 116,379.85     | 12.95%      |
| Breeding Development Fund   |                |                |             |                |             |
| Special Account             |                |                |             |                |             |
| Thoroughbred                | 135,821.96     | 131,372.24     | 3.39%       | 137,697.79     | -1.36%      |
| Quarterhorse                | 144,262.76     | 140,224.40     | 2.88%       | 125,425.46     | 15.02%      |
| Paint & Appaloosa           | 13,367.33      | 12,744.27      | 4.89%       | 11,835.24      | 12.95%      |
| Administration              |                |                |             |                |             |
| Thoroughbred                | 11,578.94      | 11,195.55      | 3.42%       | 10,117.81      | 14.44%      |
| Quarterhorse                | 10,688.89      | 10,318.57      | 3.59%       | 9,354.14       | 14.27%      |
| Paint & Appaloosa           | 1,485.24       | 1,416.03       | 4.89%       | 1,315.03       | 12.94%      |
| Benevolence                 |                |                |             |                |             |
| Thoroughbred                | 5,789.47       | 5,597.78       | 3.42%       | 5,058.90       | 14.44%      |
| Quarterhorse                | 5,344.45       | 5,159.29       | 3.59%       | 4,677.07       | 14.27%      |
| Paint & Appaloosa           | 742.64         | 707.99         | 4.89%       | 657.52         | 12.95%      |
| Promotions                  |                |                |             |                |             |
| Thoroughbred                | 11,578.94      | 11,195.55      | 3.42%       | 10,117.81      | 14.44%      |
| Quarterhorse                | 10,688.89      | 10,318.57      | 3.59%       | 9,354.14       | 14.27%      |
| Paint & Appaloosa           | 1,485.24       | 1,416.03       | 4.89%       | 1,315.03       | 12.94%      |
| Licensee                    | \$5,107,742.31 | \$4,909,457.76 | 4.04%       | \$4,488,208.25 | 13.80%      |