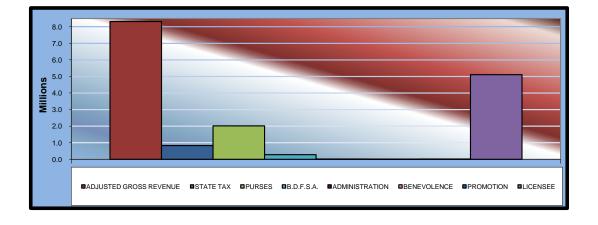

Sincerely,

STEVE BURRAGE, CPA STATE AUDITOR & INSPECTOR

March 10, 2009

| Gaming Days This Month<br>Opening Date | <u>TOTAL</u><br>84    | BLUE<br>RIBBON<br><u>DOWNS</u><br>28<br>10/17/05 | WILL<br>ROGERS<br>DOWNS<br>28<br>12/09/05 | REMINGTON<br>PARK<br>28<br>11/21/05 |
|----------------------------------------|-----------------------|--------------------------------------------------|-------------------------------------------|-------------------------------------|
| Adjusted Gross Revenue                 | <u>\$8,314,501.40</u> | <u>\$528,777.14</u>                              | <u>\$1,852,052.20</u>                     | <u>\$5,933,672.06</u>               |
| State Tax                              |                       |                                                  |                                           |                                     |
| Higher Education Trust Fund            | 99,774.02             | 6,345.33                                         | 22,224.63                                 | 71,204.06                           |
| Education Reform                       | 731,676.11            | 46,532.38                                        | 162,980.59                                | 522,163.14                          |
| Purse Fund                             |                       |                                                  |                                           |                                     |
| Purses                                 |                       |                                                  |                                           |                                     |
| Thoroughbred                           | 993,124.80            | 50,861.76                                        | 181,269.60                                | 760,993.44                          |
| Quarterhorse                           | 897,904.05            | 52,646.38                                        | 184,394.94                                | 660,862.73                          |
| Paint & Appaloosa                      | 131,445.36            | 11,699.20                                        | 40,976.66                                 | 78,769.50                           |
| Breeding Development Fund              |                       |                                                  |                                           |                                     |
| Special Account                        |                       |                                                  |                                           |                                     |
| Thoroughbred                           | 135,821.96            | 7,138.49                                         | 21,877.37                                 | 106,806.10                          |
| Quarterhorse                           | 144,262.76            | 5,353.87                                         | 18,752.03                                 | 120,156.86                          |
| Paint & Appaloosa                      | 13,367.33             | 1,189.75                                         | 4,167.12                                  | 8,010.46                            |
| Administration                         |                       |                                                  |                                           |                                     |
| Thoroughbred                           | 11,578.94             | 594.87                                           | 2,083.56                                  | 8,900.51                            |
| Quarterhorse                           | 10,688.89             | 594.87                                           | 2,083.56                                  | 8,010.46                            |
| Paint & Appaloosa                      | 1,485.24              | 132.19                                           | 463.01                                    | 890.04                              |
| Benevolence                            |                       |                                                  |                                           |                                     |
| Thoroughbred                           | 5,789.47              | 297.44                                           | 1,041.78                                  | 4,450.25                            |
| Quarterhorse                           | 5,344.45              | 297.44                                           | 1,041.78                                  | 4,005.23                            |
| Paint & Appaloosa                      | 742.64                | 66.10                                            | 231.51                                    | 445.03                              |
| Promotions                             |                       |                                                  |                                           |                                     |
| Thoroughbred                           | 11,578.94             | 594.87                                           | 2,083.56                                  | 8,900.51                            |
| Quarterhorse                           | 10,688.89             | 594.87                                           | 2,083.56                                  | 8,010.46                            |
| Paint & Appaloosa                      | 1,485.24              | 132.19                                           | 463.01                                    | 890.04                              |
| Licensee                               | \$5,107,742.31        | \$343,705.14                                     | \$1,203,833.93                            | \$3,560,203.24                      |