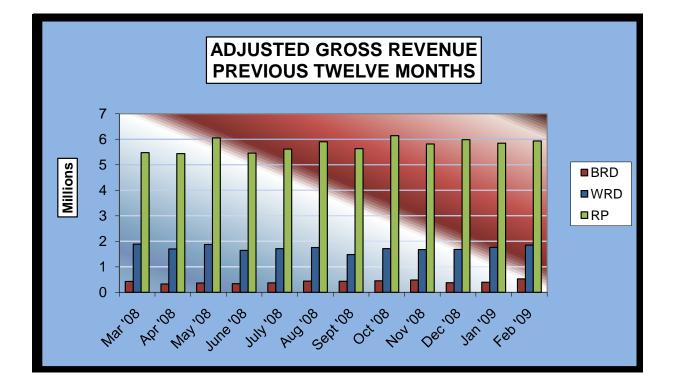

44       | 1.49%       | 3,436.52                | 16.55%      |
| Paint & Appaloosa           | 445.03           | 438.48         | 1.49%       | 381.84                  | 16.55%      |
| Promotions                  |                  |                |             |                         |             |
| Thoroughbred                | 8,900.51         | 8,769.86       | 1.49%       | 7,636.71                | 16.55%      |
| Quarterhorse                | 8,010.46         | 7,892.88       | 1.49%       | 6,873.04                | 16.55%      |
| Paint & Appaloosa           | 890.04           | 876.99         | 1.49%       | 763.67                  | 16.55%      |
| Licensee                    | \$3,560,203.24   | \$3,507,945.17 | 1.49%       | \$3,054,683.07          | 16.55%      |







## OFFICE OF THE STATE AUDITOR AND INSPECTOR 2300 N. LINCOLN BOULEVARD, ROOM 100 OKLAHOMA CITY, OK 73105-4896

WWW.SAI.OK.GOV