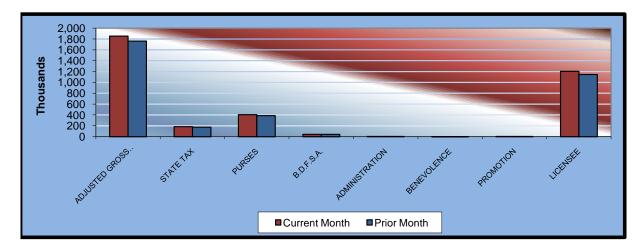

| <u>Will Rogers Downs</u><br>Gaming Days<br>Opening Date | CURRENT<br><u>MONTH</u><br>28<br>12/09/05 | PRIOR<br>MONTH<br>31 | %<br><u>CHANGE</u><br>-9.68% | FEBRUARY<br><u>2008</u><br>29 | %<br><u>CHANGE</u><br>-3.45% |
|---------------------------------------------------------|-------------------------------------------|----------------------|------------------------------|-------------------------------|------------------------------|
| Opening Date                                            | 12/03/03                                  |                      |                              |                               |                              |
| Adjusted Gross Revenue                                  | \$1,852,052.20                            | \$1,762,643.20       | 5.07%                        | \$1,809,342.50                | 2.36%                        |
| State Tax                                               |                                           |                      |                              |                               |                              |
| Higher Education Trust Fund                             | 22,224.63                                 | 21,151.72            | 5.07%                        | 21,712.11                     | 2.36%                        |
| Education Reform                                        | 162,980.59                                | 155,112.60           | 5.07%                        | 159,222.14                    | 2.36%                        |
|                                                         | .0_,000100                                | ,                    | 010170                       | ,                             | ,                            |
| Purse Fund                                              |                                           |                      |                              |                               |                              |
| Purses                                                  |                                           |                      |                              |                               |                              |
| Thoroughbred                                            | 181,269.60                                | 172,518.71           | 5.07%                        | 157,752.05                    | 14.91%                       |
| Quarterhorse                                            | 184,394.94                                | 175,493.17           | 5.07%                        | 180,142.67                    | 2.36%                        |
| Paint & Appaloosa                                       | 40,976.66                                 | 38,998.48            | 5.07%                        | 40,031.70                     | 2.36%                        |
| Breeding Development Fund                               | ·                                         | ·                    |                              | ·                             |                              |
| Special Account                                         |                                           |                      |                              |                               |                              |
| Thoroughbred                                            | 21,877.37                                 | 20,821.22            | 5.07%                        | 40,710.21                     | -46.26%                      |
| Quarterhorse                                            | 18,752.03                                 | 17,846.76            | 5.07%                        | 18,319.59                     | 2.36%                        |
| Paint & Appaloosa                                       | 4,167.12                                  | 3,965.95             | 5.07%                        | 4,071.02                      | 2.36%                        |
| Administration                                          |                                           |                      |                              |                               |                              |
| Thoroughbred                                            | 2,083.56                                  | 1,982.97             | 5.07%                        | 2,035.51                      | 2.36%                        |
| Quarterhorse                                            | 2,083.56                                  | 1,982.97             | 5.07%                        | 2,035.51                      | 2.36%                        |
| Paint & Appaloosa                                       | 463.01                                    | 440.66               | 5.07%                        | 452.34                        | 2.36%                        |
| Benevolence                                             |                                           |                      |                              |                               |                              |
| Thoroughbred                                            | 1,041.78                                  | 991.49               | 5.07%                        | 1,017.75                      | 2.36%                        |
| Quarterhorse                                            | 1,041.78                                  | 991.49               | 5.07%                        | 1,017.75                      | 2.36%                        |
| Paint & Appaloosa                                       | 231.51                                    | 220.33               | 5.07%                        | 226.16                        | 2.37%                        |
| Promotions                                              |                                           |                      |                              |                               |                              |
| Thoroughbred                                            | 2,083.56                                  | 1,982.97             | 5.07%                        | 2,035.51                      | 2.36%                        |
| Quarterhorse                                            | 2,083.56                                  | 1,982.97             | 5.07%                        | 2,035.51                      | 2.36%                        |
| Paint & Appaloosa                                       | 463.01                                    | 440.66               | 5.07%                        | 452.34                        | 2.36%                        |
| Licensee                                                | \$1,203,833.93                            | \$1,145,718.08       | 5.07%                        | \$1,176,072.63                | 2.36%                        |