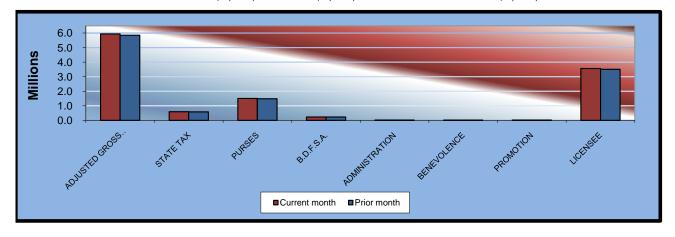

| Remington Park              | CURRENT<br>MONTH | PRIOR<br>MONTH | %<br>CHANGE | FEBRUARY<br><u>2008</u> | %<br>CHANGE |
|-----------------------------|------------------|----------------|-------------|-------------------------|-------------|
| Gaming Days                 | 28               | 31             | -9.68%      | 29                      | -3.45%      |
| Opening Date                | 11/21/05         |                |             |                         |             |
| Adjusted Gross Revenue      | \$5,933,672.06   | \$5,846,575.28 | 1.49%       | \$5,091,138.45          | 16.55%      |
| State Tax                   |                  |                |             |                         |             |
| Higher Education Trust Fund | 71,204.06        | 70,158.90      | 1.49%       | 61,093.66               | 16.55%      |
| Education Reform            | 522,163.14       | 514,498.62     | 1.49%       | 448,020.18              | 16.55%      |
| Purse Fund                  |                  |                |             |                         |             |
| Purses                      |                  |                |             |                         |             |
| Thoroughbred                | 760,993.44       | 749,823.28     | 1.49%       | 652,938.51              | 16.55%      |
| Quarterhorse                | 660,862.73       | 651,162.32     | 1.49%       | 567,025.54              | 16.55%      |
| Paint & Appaloosa           | 78,769.50        | 77,613.29      | 1.49%       | 67,584.86               | 16.55%      |
| Breeding Development Fund   |                  |                |             |                         |             |
| Special Account             |                  |                |             |                         |             |
| Thoroughbred                | 106,806.10       | 105,238.36     | 1.49%       | 91,640.49               | 16.55%      |
| Quarterhorse                | 120,156.86       | 118,393.15     | 1.49%       | 103,095.55              | 16.55%      |
| Paint & Appaloosa           | 8,010.46         | 7,892.88       | 1.49%       | 6,873.04                | 16.55%      |
| Administration              |                  |                |             |                         |             |
| Thoroughbred                | 8,900.51         | 8,769.86       | 1.49%       | 7,636.71                | 16.55%      |
| Quarterhorse                | 8,010.46         | 7,892.88       | 1.49%       | 6,873.04                | 16.55%      |
| Paint & Appaloosa           | 890.04           | 876.99         | 1.49%       | 763.67                  | 16.55%      |
| <u>Benevolence</u>          |                  |                |             |                         |             |
| Thoroughbred                | 4,450.25         | 4,384.93       | 1.49%       | 3,818.35                | 16.55%      |
| Quarterhorse                | 4,005.23         | 3,946.44       | 1.49%       | 3,436.52                | 16.55%      |
| Paint & Appaloosa           | 445.03           | 438.48         | 1.49%       | 381.84                  | 16.55%      |
| Promotions                  |                  |                |             |                         |             |
| Thoroughbred                | 8,900.51         | 8,769.86       | 1.49%       | 7,636.71                | 16.55%      |
| Quarterhorse                | 8,010.46         | 7,892.88       | 1.49%       | 6,873.04                | 16.55%      |
| Paint & Appaloosa           | 890.04           | 876.99         | 1.49%       | 763.67                  | 16.55%      |
| Licensee                    | \$3,560,203.24   | \$3,507,945.17 | 1.49%       | \$3,054,683.07          | 16.55%      |