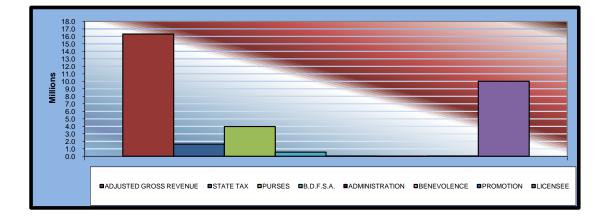

|                                 | TOTAL                  | BLUE<br>RIBBON<br>DOWNS | WILL<br>ROGERS<br><u>DOWNS</u> | REMINGTON<br>PARK      |
|---------------------------------|------------------------|-------------------------|--------------------------------|------------------------|
| Gaming Days This Year           | 177                    | 59                      | 59                             | 59                     |
| Opening Date                    |                        | 10/17/05                | 12/09/05                       | 11/21/05               |
|                                 |                        |                         |                                |                        |
| Adjusted Gross Revenue          | <u>\$16,317,249.89</u> | <u>\$922,307.15</u>     | <u>\$3,614,695.40</u>          | <u>\$11,780,247.34</u> |
| State Tax                       |                        |                         |                                |                        |
| Higher Education Trust Fund     | 195,807.00             | 11,067.69               | 43,376.35                      | 141,362.96             |
| Education Reform                | 1,435,917.97           | 81,163.02               | 318,093.19                     | 1,036,661.76           |
| Purse Fund                      |                        |                         |                                |                        |
| Purses                          |                        |                         |                                |                        |
| Thoroughbred                    | 1,953,319.46           | 88,714.43               | 353,788.31                     | 1,510,816.72           |
| Quarterhorse                    | 1,763,740.38           | 91,827.22               | 359,888.11                     | 1,312,025.05           |
| Paint & Appaloosa               | 256,763.99             | 20,406.06               | 79,975.14                      | 156,382.79             |
| Breeding Development Fund       |                        |                         |                                |                        |
| Special Account                 |                        |                         |                                |                        |
| Thoroughbred                    | 267,194.20             | 12,451.15               | 42,698.59                      | 212,044.46             |
| Quarterhorse                    | 284,487.16             | 9,338.36                | 36,598.79                      | 238,550.01             |
| Paint & Appaloosa               | 26,111.60              | 2,075.19                | 8,133.07                       | 15,903.34              |
| Administration                  |                        |                         |                                |                        |
| Thoroughbred                    | 22,774.49              | 1,037.59                | 4,066.53                       | 17,670.37              |
| Quarterhorse                    | 21,007.46              | 1,037.59                | 4,066.53                       | 15,903.34              |
| Paint & Appaloosa               | 2,901.27               | 230.57                  | 903.67                         | 1,767.03               |
| Benevolence                     | 44 007 05              | <b>F</b> 40.00          | 0 000 07                       | 0.005.40               |
| Thoroughbred<br>Quarterhorse    | 11,387.25              | 518.80<br>518.80        | 2,033.27                       | 8,835.18               |
|                                 | 10,503.74<br>1,450.63  | 115.28                  | 2,033.27<br>451.84             | 7,951.67<br>883.51     |
| Paint & Appaloosa<br>Promotions | 1,450.05               | 115.20                  | 401.04                         | 003.01                 |
| Thoroughbred                    | 22,774.49              | 1,037.59                | 4,066.53                       | 17,670.37              |
| Quarterhorse                    | 21,007.46              | 1,037.59                | 4,066.53                       | 15,903.34              |
| Paint & Appaloosa               | 2,901.27               | 230.57                  | 903.67                         | 1,767.03               |
| . ant a Appaloooa               | 2,001.27               | 200.07                  | 000.07                         | 1,101.00               |
| Licensee                        | \$10,017,200.07        | \$599,499.65            | \$2,349,552.01                 | \$7,068,148.41         |