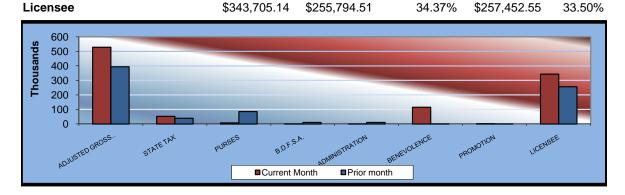

| Blue Ribbon Downs           | CURRENT<br>MONTH     | PRIOR<br>MONTH     | %<br>CHANGE | FEBRUARY<br>2008 | %<br>CHANGE |
|-----------------------------|----------------------|--------------------|-------------|------------------|-------------|
| Gaming Days                 | 28                   | 31                 | -9.68%      | 29               | -3.45%      |
| Opening Date                | 10/17/2005           |                    |             |                  |             |
| Adjusted Organ Devenue      | Ф <b>ГОО 777 4</b> 4 | ¢202 520 04        | 04.070/     | ¢200 000 05      | 22 50%      |
| Adjusted Gross Revenue      | \$528,777.14         | \$393,530.01       | 34.37%      | \$396,080.85     | 33.50%      |
| State Tax                   |                      |                    |             |                  |             |
| Higher Education Trust Fund | 6,345.33             | 4,722.36           | 34.37%      | 4,752.97         | 33.50%      |
| Education Reform            | 46,532.38            | 34,630.64          | 34.37%      | 34,855.12        | 33.50%      |
| Purse Fund                  |                      |                    |             |                  |             |
| Purses                      |                      |                    |             |                  |             |
| Thoroughbred                | 50,861.76            | 37,852.67          | 34.37%      | 38,098.02        | 33.50%      |
| Quarterhorse                | 52,646.38            | 39,180.84          | 34.37%      | 39,434.79        | 33.50%      |
| Paint & Appaloosa           | 11,699.20            | 8,706.86           | 34.37%      | 8,763.29         | 33.50%      |
| Breeding Development Fund   | ,                    | ,                  |             | ,                |             |
| Special Account             |                      |                    |             |                  |             |
| Thoroughbred                | 7,138.49             | 5,312.66           | 34.37%      | 5,347.09         | 33.50%      |
| Quarterhorse                | 5,353.87             | 3,984.49           | 34.37%      | 4,010.32         | 33.50%      |
| Paint & Appaloosa           | 1,189.75             | 885.44             | 34.37%      | 891.18           | 33.50%      |
| Administration              |                      |                    |             |                  |             |
| Thoroughbred                | 594.87               | 442.72             | 34.37%      | 445.59           | 33.50%      |
| Quarterhorse                | 594.87               | 442.72             | 34.37%      | 445.59           | 33.50%      |
| Paint & Appaloosa           | 132.19               | 98.38              | 34.37%      | 99.02            | 33.50%      |
| Benevolence                 |                      |                    |             |                  |             |
| Thoroughbred                | 297.44               | 221.36             | 34.37%      | 222.80           | 33.50%      |
| Quarterhorse                | 297.44               | 221.36             | 34.37%      | 222.80           | 33.50%      |
| Paint & Appaloosa           | 66.10                | 49.18              | 34.40%      | 49.52            | 33.48%      |
| Promotions                  |                      |                    |             |                  |             |
| Thoroughbred                | 594.87               | 442.72             | 34.37%      | 445.59           | 33.50%      |
| Quarterhorse                | 594.87               | 442.72             | 34.37%      | 445.59           | 33.50%      |
| Paint & Appaloosa           | 132.19               | 98.38              | 34.37%      | 99.02            | 33.50%      |
|                             | <b>MO 40 705 44</b>  | <b>AOFE 704 54</b> | 04.070/     |                  | 00 500/     |