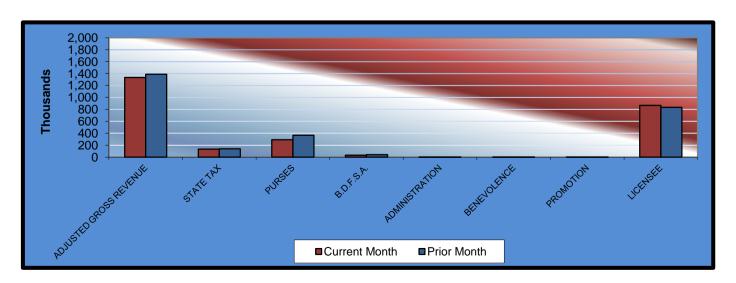

## Gaming at Oklahoma Horse Racing Tracks Will Rogers Downs and Remington Park Will Rogers Downs Revenue January 2015

| Will Rogers Downs Gaming Days | CURRENT<br>MONTH<br>31 | PRIOR<br>MONTH<br>31 | %<br><u>CHANGE</u><br>0.00% | <b>January</b><br><u><b>2014</b></u><br>31 | %<br><u>CHANGE</u><br>0.00% |
|-------------------------------|------------------------|----------------------|-----------------------------|--------------------------------------------|-----------------------------|
| ,                             |                        |                      |                             |                                            |                             |
| Adjusted Gross Revenue        | \$1,334,021.96         | \$1,389,380.46       | -3.98%                      | \$1,196,748.76                             | 11.47%                      |
| State Tax                     |                        |                      |                             |                                            |                             |
| Higher Education Trust Fund   | 16,008.26              | 16,672.57            | -3.98%                      | 14,360.99                                  | 11.47%                      |
| Education Reform              | 117,393.93             | 122,265.48           | -3.98%                      | 105,313.89                                 | 11.47%                      |
| Purse Fund                    |                        |                      |                             |                                            |                             |
| Purses                        |                        |                      |                             |                                            |                             |
| Thoroughbred                  | 145,074.89             | 181,314.15           | -19.99%                     | 130,146.42                                 | 11.47%                      |
| Quarterhorse                  | 132,818.56             | 165,996.23           | -19.99%                     | 119,151.30                                 | 11.47%                      |
| Paint & Appaloosa             | 14,757.62              | 18,444.03            | -19.99%                     | 13,239.04                                  | 11.47%                      |
| Breeding Development Fund     |                        |                      |                             |                                            |                             |
| Special Account               |                        |                      |                             |                                            |                             |
| Thoroughbred                  | 17,509.04              | 21,882.74            | -19.99%                     | 15,707.33                                  | 11.47%                      |
| Quarterhorse                  | 13,506.97              | 16,880.97            | -19.99%                     | 12,117.08                                  | 11.47%                      |
| Paint & Appaloosa             | 1,500.77               | 1,875.66             | -19.99%                     | 1,346.34                                   | 11.47%                      |
| <u>Administration</u>         |                        |                      |                             |                                            |                             |
| Thoroughbred                  | 1,667.53               | 2,084.07             | -19.99%                     | 1,495.94                                   | 11.47%                      |
| Quarterhorse                  | 1,500.77               | 1,875.66             | -19.99%                     | 1,346.34                                   | 11.47%                      |
| Paint & Appaloosa             | 166.75                 | 208.41               | -19.99%                     | 149.59                                     | 11.47%                      |
| <u>Benevolence</u>            |                        |                      |                             |                                            |                             |
| Thoroughbred                  | 833.76                 | 1,042.04             | -19.99%                     | 747.97                                     | 11.47%                      |
| Quarterhorse                  | 750.39                 | 937.83               | -19.99%                     | 673.17                                     | 11.47%                      |
| Paint & Appaloosa             | 83.39                  | 104.20               | -19.97%                     | 74.80                                      | 11.48%                      |
| <u>Promotions</u>             |                        |                      |                             |                                            |                             |
| Thoroughbred                  | 1,667.53               | 2,084.07             | -19.99%                     | 1,495.94                                   | 11.47%                      |
| Quarterhorse                  | 1,500.77               | 1,875.66             | -19.99%                     | 1,346.34                                   | 11.47%                      |
| Paint & Appaloosa             | 166.75                 | 208.41               | -19.99%                     | 149.59                                     | 11.47%                      |
| Licensee                      | \$867,114.28           | \$833,628.28         | 4.02%                       | \$777,886.69                               | 11.47%                      |