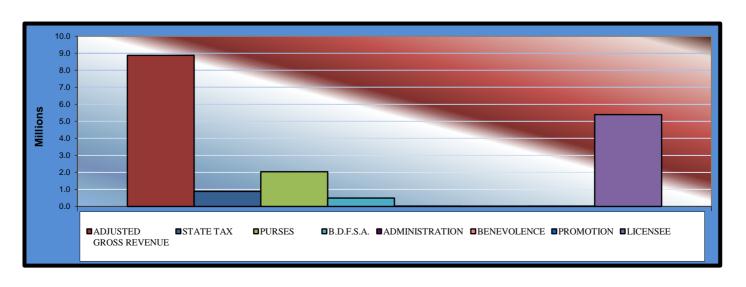

# Gaming at Oklahoma Horse Racing Tracks Will Rogers Downs and Remington Park Total Gaming Revenue January 2015

|                              | WILL<br>ROGERS<br><u>TOTAL</u> <u>DOWNS</u> |                | REMINGTON<br>PARK  |  |
|------------------------------|---------------------------------------------|----------------|--------------------|--|
| Gaming Days This Month       | 62                                          | 31             | 31                 |  |
| Adjusted Gross Revenue       | \$8,877,922.07                              | \$1,334,021.96 | \$7,543,900.11     |  |
| State Tax                    |                                             |                |                    |  |
| Higher Education Trust Fund  | 106,535.06                                  | 16,008.26      | 90,526.80          |  |
| Education Reform             | 781,257.14                                  | 117,393.93     | 663,863.21         |  |
| Purse Fund                   |                                             |                |                    |  |
| <u>Purses</u>                |                                             |                |                    |  |
| Thoroughbred                 | 1,022,053.28                                | 145,074.89     | 876,978.39         |  |
| Quarterhorse                 | 901,730.58                                  | 132,818.56     | 768,912.02         |  |
| Paint & Appaloosa            | 114,902.89                                  | 14,757.62      | 100,145.27         |  |
| Breeding Development Fund    |                                             |                |                    |  |
| Special Account              |                                             |                |                    |  |
| Thoroughbred                 | 243,826.04                                  | 17,509.04      | 226,317.00         |  |
| Quarterhorse                 | 237,560.80                                  | 13,506.97      | 224,053.83         |  |
| Paint & Appaloosa            | 11,685.04                                   | 1,500.77       | 10,184.27          |  |
| Administration               | 40,000,07                                   | 4 007 50       | 44.045.04          |  |
| Thoroughbred                 | 12,983.37                                   | 1,667.53       | 11,315.84          |  |
| Quarterhorse                 | 11,685.04                                   | 1,500.77       | 10,184.27          |  |
| Paint & Appaloosa            | 1,298.34                                    | 166.75         | 1,131.59           |  |
| Benevolence<br>Thoroughbrod  | 6 404 60                                    | 833.76         | E 657 02           |  |
| Thoroughbred Quarterhorse    | 6,491.69<br>5,842.52                        | 750.39         | 5,657.93           |  |
|                              | 5,642.52<br>649.18                          | 83.39          | 5,092.13<br>565.79 |  |
| Paint & Appaloosa Promotions | 049.10                                      | 03.39          | 565.79             |  |
| Thoroughbred                 | 12,983.37                                   | 1,667.53       | 11,315.84          |  |
| Quarterhorse                 | 11,685.04                                   | 1,500.77       | 10,184.27          |  |
| Paint & Appaloosa            | 1,298.34                                    | 1,300.77       | 1,131.59           |  |
| ι απι α πρραίσσσα            | 1,200.04                                    | 100.75         | 1,101.09           |  |
| Licensee                     | \$5,393,454.35                              | \$867,114.28   | \$4,526,340.07     |  |