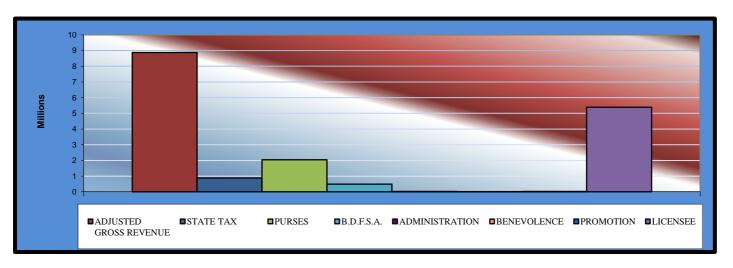

# Gaming at Oklahoma Horse Racing Tracks Will Rogers Downs and Remington Park Total Gaming Revenue January 2015

|                              | WILL<br>ROGERS<br><u>TOTAL</u> <u>DOWNS</u> |                | REMINGTON<br>PARK  |  |
|------------------------------|---------------------------------------------|----------------|--------------------|--|
| Gaming Days This Month       | 62                                          | 31             | 31                 |  |
| Adjusted Gross Revenue       | \$8,877,922.07                              | \$1,334,021.96 | \$7,543,900.11     |  |
| State Tax                    |                                             |                |                    |  |
| Higher Education Trust Fund  | 106,535.06                                  | 16,008.26      | 90,526.80          |  |
| Education Reform             | 781,257.14                                  | 117,393.93     | 663,863.21         |  |
| Purse Fund                   |                                             |                |                    |  |
| <u>Purses</u>                |                                             |                |                    |  |
| Thoroughbred                 | 1,022,053.28                                | 145,074.89     | 876,978.39         |  |
| Quarterhorse                 | 901,730.58                                  | 132,818.56     | 768,912.02         |  |
| Paint & Appaloosa            | 114,902.89                                  | 14,757.62      | 100,145.27         |  |
| Breeding Development Fund    |                                             |                |                    |  |
| Special Account              |                                             |                |                    |  |
| Thoroughbred                 | 243,826.04                                  | 17,509.04      | 226,317.00         |  |
| Quarterhorse                 | 237,560.80                                  | 13,506.97      | 224,053.83         |  |
| Paint & Appaloosa            | 11,685.04                                   | 1,500.77       | 10,184.27          |  |
| Administration               | 40,000,07                                   | 4 007 50       | 44.045.04          |  |
| Thoroughbred                 | 12,983.37                                   | 1,667.53       | 11,315.84          |  |
| Quarterhorse                 | 11,685.04                                   | 1,500.77       | 10,184.27          |  |
| Paint & Appaloosa            | 1,298.34                                    | 166.75         | 1,131.59           |  |
| Benevolence<br>Thoroughbrod  | 6 404 60                                    | 833.76         | E 657 02           |  |
| Thoroughbred Quarterhorse    | 6,491.69<br>5,842.52                        | 750.39         | 5,657.93           |  |
|                              | 5,642.52<br>649.18                          | 83.39          | 5,092.13<br>565.79 |  |
| Paint & Appaloosa Promotions | 049.10                                      | 03.39          | 565.79             |  |
| Thoroughbred                 | 12,983.37                                   | 1,667.53       | 11,315.84          |  |
| Quarterhorse                 | 11,685.04                                   | 1,500.77       | 10,184.27          |  |
| Paint & Appaloosa            | 1,298.34                                    | 1,300.77       | 1,131.59           |  |
| ι απι α πρραίσσσα            | 1,200.04                                    | 100.75         | 1,101.09           |  |
| Licensee                     | \$5,393,454.35                              | \$867,114.28   | \$4,526,340.07     |  |