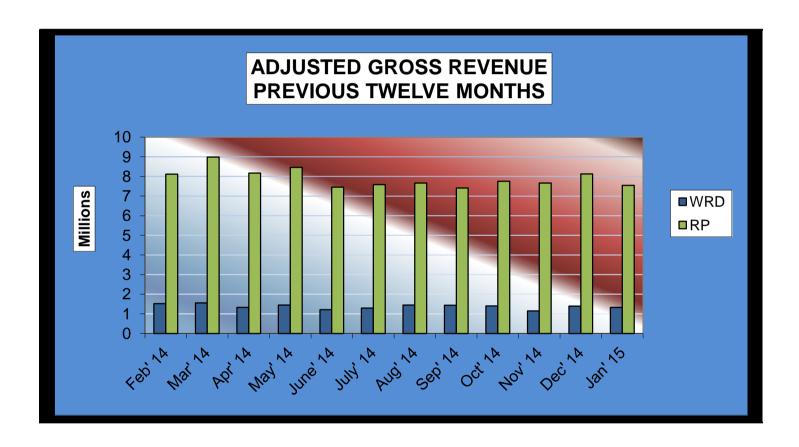

### Gaming at Oklahoma Horse Racing Tracks Will Rogers Downs and Remington Park Prior Twelve Month Graph January 2015