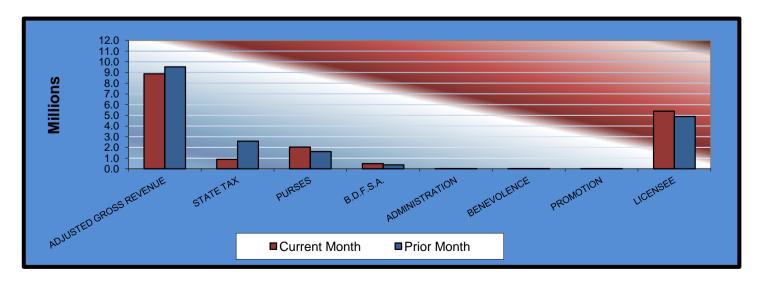

## Gaming at Oklahoma Horse Racing Tracks Will Rogers Downs and Remington Park Comparison of Prior Month and Prior Year Month January 2015

| Gaming Days                 | <u>TOTAL</u><br>62 | PRIOR<br>MONTH<br>62 | %<br>CHANGE<br>0.00% | PRIOR<br>YEAR<br>62 | %<br>CHANGE<br>0.00% |
|-----------------------------|--------------------|----------------------|----------------------|---------------------|----------------------|
| Adjusted Gross Revenue      | \$8,877,922.07     | \$9,517,134.60       | -6.72%               | \$8,781,630.67      | 1.10%                |
| State Tax                   |                    |                      |                      |                     |                      |
| Higher Education Trust Fund | 106,535.06         | 309,271.72           | -65.55%              | 105,379.57          | 1.10%                |
| Education Reform            | 781,257.14         | 2,267,992.57         | -65.55%              | 772,783.50          | 1.10%                |
| Purse Fund                  |                    |                      |                      |                     |                      |
| <u>Purses</u>               |                    |                      |                      |                     |                      |
| Thoroughbred                | 1,022,053.28       | 811,215.10           | 25.99%               | 1,011,888.94        | 1.00%                |
| Quarterhorse                | 901,730.58         | 718,277.12           | 25.54%               | 892,240.39          | 1.06%                |
| Paint & Appaloosa           | 114,902.89         | 90,374.65            | 27.14%               | 113,928.35          | 0.86%                |
| Breeding Development Fund   |                    |                      |                      |                     |                      |
| Special Account             |                    |                      |                      |                     |                      |
| Thoroughbred                | 243,826.04         | 184,437.82           | 32.20%               | 243,253.79          | 0.24%                |
| Quarterhorse                | 237,560.80         | 177,810.50           | 33.60%               | 237,388.07          | 0.07%                |
| Paint & Appaloosa           | 11,685.04          | 9,190.64             | 27.14%               | 11,585.93           | 0.86%                |
| <u>Administration</u>       |                    |                      |                      |                     |                      |
| Thoroughbred                | 12,983.37          | 10,211.82            | 27.14%               | 12,873.26           | 0.86%                |
| Quarterhorse                | 11,685.04          | 9,190.64             | 27.14%               | 11,585.93           | 0.86%                |
| Paint & Appaloosa           | 1,298.34           | 1,021.19             | 27.14%               | 1,287.32            | 0.86%                |
| <u>Benevolence</u>          |                    |                      |                      |                     |                      |
| Thoroughbred                | 6,491.69           | 5,105.92             | 27.14%               | 6,436.63            | 0.86%                |
| Quarterhorse                | 5,842.52           | 4,595.32             | 27.14%               | 5,792.97            | 0.86%                |
| Paint & Appaloosa           | 649.18             | 510.59               | 27.14%               | 643.67              | 0.86%                |
| <u>Promotions</u>           |                    |                      |                      |                     |                      |
| Thoroughbred                | 12,983.37          | 10,211.82            | 27.14%               | 12,873.26           | 0.86%                |
| Quarterhorse                | 11,685.04          | 9,190.64             | 27.14%               | 11,585.93           | 0.86%                |
| Paint & Appaloosa           | 1,298.34           | 1,021.19             | 27.14%               | 1,287.32            | 0.86%                |
| Licensee                    | \$5,393,454.35     | \$4,897,505.35       | 10.13%               | \$5,328,815.84      | 1.21%                |