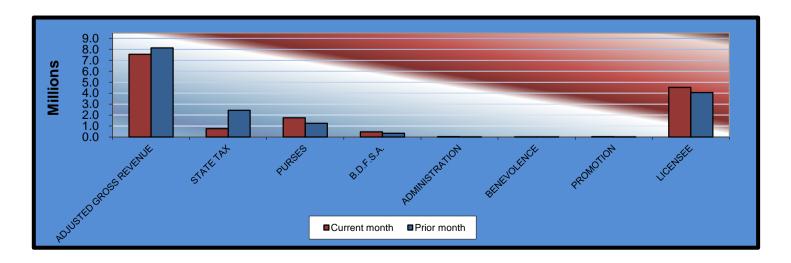

## Gaming at Oklahoma Horse Racing Tracks Will Rogers Downs and Remington Park Remington Park Revenue January 2015

| Remington Park              | CURRENT<br>MONTH | PRIOR<br>MONTH | %<br>CHANGE | January<br>2014 | %<br>CHANGE |
|-----------------------------|------------------|----------------|-------------|-----------------|-------------|
| Gaming Days                 | 31               | 31             | 0.00%       | 31              | 0.00%       |
| Adjusted Gross Revenue      | \$7,543,900.11   | \$8,127,754.14 | -7.18%      | \$7,584,881.91  | -0.54%      |
| State Tax                   |                  |                |             |                 |             |
| Higher Education Trust Fund | 90,526.80        | 292,599.15     | -69.06%     | 91,018.58       | -0.54%      |
| Education Reform            | 663,863.21       | 2,145,727.09   | -69.06%     | 667,469.61      | -0.54%      |
| Purse Fund                  |                  |                |             |                 |             |
| <u>Purses</u>               |                  |                |             |                 |             |
| Thoroughbred                | 876,978.39       | 629,900.95     | 39.22%      | 881,742.52      | -0.54%      |
| Quarterhorse                | 768,912.02       | 552,280.89     | 39.22%      | 773,089.09      | -0.54%      |
| Paint & Appaloosa           | 100,145.27       | 71,930.62      | 39.22%      | 100,689.31      | -0.54%      |
| Breeding Development Fund   |                  |                |             |                 |             |
| Special Account             |                  |                |             |                 |             |
| Thoroughbred                | 226,317.00       | 162,555.08     | 39.22%      | 227,546.46      | -0.54%      |
| Quarterhorse                | 224,053.83       | 160,929.53     | 39.22%      | 225,270.99      | -0.54%      |
| Paint & Appaloosa           | 10,184.27        | 7,314.98       | 39.22%      | 10,239.59       | -0.54%      |
| <u>Administration</u>       |                  |                |             |                 |             |
| Thoroughbred                | 11,315.84        | 8,127.75       | 39.22%      | 11,377.32       | -0.54%      |
| Quarterhorse                | 10,184.27        | 7,314.98       | 39.22%      | 10,239.59       | -0.54%      |
| Paint & Appaloosa           | 1,131.59         | 812.78         | 39.22%      | 1,137.73        | -0.54%      |
| <u>Benevolence</u>          |                  |                |             |                 |             |
| Thoroughbred                | 5,657.93         | 4,063.88       | 39.22%      | 5,688.66        | -0.54%      |
| Quarterhorse                | 5,092.13         | 3,657.49       | 39.22%      | 5,119.80        | -0.54%      |
| Paint & Appaloosa           | 565.79           | 406.39         | 39.22%      | 568.87          | -0.54%      |
| <u>Promotions</u>           |                  |                |             |                 |             |
| Thoroughbred                | 11,315.84        | 8,127.75       | 39.22%      | 11,377.32       | -0.54%      |
| Quarterhorse                | 10,184.27        | 7,314.98       | 39.22%      | 10,239.59       | -0.54%      |
| Paint & Appaloosa           | 1,131.59         | 812.78         | 39.22%      | 1,137.73        | -0.54%      |
| Licensee                    | \$4,526,340.07   | \$4,063,877.07 | 11.38%      | \$4,550,929.15  | -0.54%      |