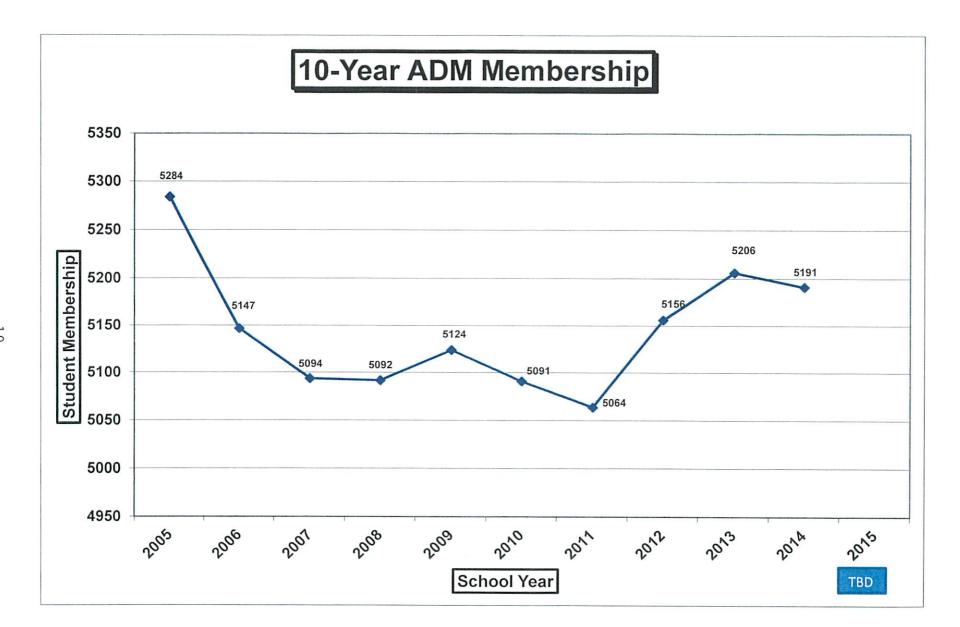

| ENROLLMENT TOTALS               |        |        |  |  |  |  |  |  |
|---------------------------------|--------|--------|--|--|--|--|--|--|
|                                 | 4/1/15 | 4/1/14 |  |  |  |  |  |  |
| Grades K-5                      | 2356   | 2292   |  |  |  |  |  |  |
| Grades 6-8                      | 1054   | 1057   |  |  |  |  |  |  |
| Grades 9-12                     | 1391   | 1407   |  |  |  |  |  |  |
| 4 Yr Olds-All Day               | 312    | 341    |  |  |  |  |  |  |
| Training Skills Lab             | 17     | 17     |  |  |  |  |  |  |
| 3-Year Old Speech & CSS (Union) | 20     | 17     |  |  |  |  |  |  |
| TOTAL DISTRICT ENROLLMENT       | 5150   | 5131   |  |  |  |  |  |  |