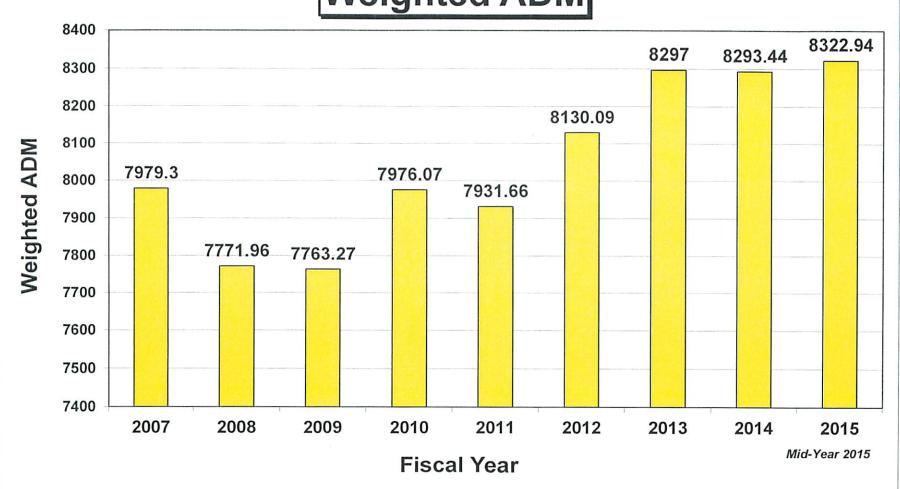

3      | 1312           | 2445       |

| ENROLLMENT TOTALS               |        |        |  |  |  |  |  |  |
|---------------------------------|--------|--------|--|--|--|--|--|--|
|                                 | 4/1/15 | 4/1/14 |  |  |  |  |  |  |
| Grades K-5                      | 2356   | 2292   |  |  |  |  |  |  |
| Grades 6-8                      | 1054   | 1057   |  |  |  |  |  |  |
| Grades 9-12                     | 1391   | 1407   |  |  |  |  |  |  |
| 4 Yr Olds-All Day               | 312    | 341    |  |  |  |  |  |  |
| Training Skills Lab             | 17     | 17     |  |  |  |  |  |  |
| 3-Year Old Speech & CSS (Union) | 20     | 17     |  |  |  |  |  |  |
| TOTAL DISTRICT ENROLLMENT       | 5150   | 5131   |  |  |  |  |  |  |

Avg.

9



# End of Year Weighted ADM





### **VALUATION TRENDS**

| Year    | Valuations        | Difference         |
|---------|-------------------|--------------------|
| FY 1999 | \$ 162,837,067.00 |                    |
| FY 2000 | \$ 165,663,545.00 | \$ 2,826,478.00    |
| FY 2001 | \$ 167,260,872.00 | \$ 1,597,327.00    |
| FY 2002 | \$ 166,515,995.00 | \$ (744,877.00)    |
| FY 2003 | \$ 193,495,999.00 | \$ 26,980,004.00   |
| FY 2004 | \$ 201,877,932.00 | \$ 8,381,933.00    |
| FY 2005 | \$ 189,157,652.00 | \$ (12,720,280.00) |
| FY 2006 | \$ 192,942,742.00 | \$ 3,785,090.00    |
| FY 2007 | \$ 215,989,486.00 | \$ 23,046,744.00   |
| FY 2008 | \$ 251,828,755.00 | \$ 35,839,269.00   |
| FY 2009 | \$ 249,050,907.00 | \$ (2,777,848.00)  |
| FY 2010 | \$ 248,403,852.00 | \$ (647,055.00)    |
| FY 2011 | \$ 243,548,624.0