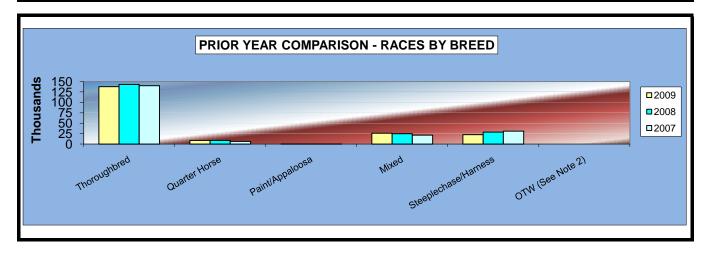

### OKLAHOMA HORSE RACING COMMISSION STATISTICAL REPORT OF OPERATIONS ALL TRACKS-LIVE RACE DAYS AND SIMULCAST DAYS PRIOR YEAR COMPARISON - NUMBER OF RACES BY BREED FOR THE CALENDAR YEAR 2009

|                      | 2009    | 2008    | 2007    | 2008 to 2009<br>Increase<br>(Decrease) | %<br>Change | 2007 to 2008<br>increase<br>(Decrease) | %<br>Change |
|----------------------|---------|---------|---------|----------------------------------------|-------------|----------------------------------------|-------------|
|                      |         |         |         |                                        |             |                                        |             |
| Thoroughbred         | 137,775 | 143,016 | 140,092 | (5,241)                                | -3.66%      | 2,924                                  | 2.09%       |
| Quarter Horse        | 8,634   | 8,553   | 6,220   | 81                                     | 0.95%       | 2,333                                  | 37.51%      |
| Paint/Appaloosa      | 269     | 294     | 253     | (25)                                   | -8.50%      | 41                                     | 16.21%      |
| Mixed                | 25,897  | 24,655  | 21,436  | 1,242                                  | 5.04%       | 3,219                                  | 15.02%      |
| Steeplechase/Harness | 22,400  | 28,522  | 30,848  | (6,122)                                | -21.46%     | (2,326)                                | -7.54%      |
| OTW (See Note 2)     | 0       | 0       | 0       | 0                                      | 0.00%       | 0                                      | 0.00%       |
| TOTAL RACES          | 194,975 | 205,040 | 198,849 | (10,065)                               | -4.91%      | 6,191                                  | 3.11%       |