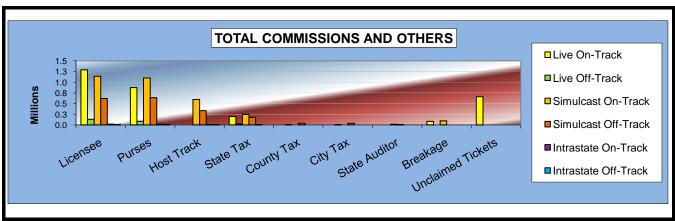

### OKLAHOMA HORSE RACING COMMISSION STATISTICAL REPORT OF OPERATIONS ALL TRACKS - LIVE RACE DAYS AND SIMULCAST DAYS DISTRIBUTION SUMMARY OF NET WAGERED FOR THE CALENDAR YEAR 2009

|                              | Live<br>Days    | Simulcast<br>Days | Total           | Guest<br>Facilities<br>(See Note 1) | Grand<br>Total   |
|------------------------------|-----------------|-------------------|-----------------|-------------------------------------|------------------|
| NET WAGERED                  | \$36,892,870.90 | \$54,500,441.45   | \$91,393,312.35 | \$61,370,577.66                     | \$152,763,890.01 |
| COMMISSIONS:                 |                 |                   |                 |                                     |                  |
| Licensee                     | 3,213,359.11    | 4,475,005.38      | 7,688,364.49    | 1,022,780.63                        | 8,711,145.12     |
| Purses                       | 2,714,534.38    | 4,018,819.12      | 6,733,353.50    | 731,163.00                          | 7,464,516.50     |
| Host Track                   | 942,714.32      | 2,060,543.20      | 3,003,257.52    | 0.00                                | 3,003,257.52     |
| State Tax                    | 651,125.00      | 701,502.44        | 1,352,627.44    | 168,087.73                          | 1,520,715.17     |
| County Tax                   | 45,997.53       | 66,221.44         | 112,218.97      | 0.00                                | 112,218.97       |
| City Tax                     | 45,997.53       | 66,221.44         | 112,218.97      | 0.00                                | 112,218.97       |
| State Auditor                | 25,112.31       | 51,921.92         | 77,034.23       | 0.00                                | 77,034.23        |
| Breeding Development Fund    |                 |                   |                 |                                     |                  |
| Special Account (B.D.F.S.A.) | 38,713.43       | 4,129.97          | 42,843.40       | 30,484.87                           | 73,328.27        |
| OTHERS:                      |                 |                   |                 |                                     |                  |
| Breakage                     | 182,055.48      | 224,808.32        | 406,863.80      | 0.00                                | 406,863.80       |
| Unclaimed Tickets            | 659,966.32      | 0.00              | 659,966.32      | 0.00                                | 659,966.32       |
| TOTAL COMMISSIONS            |                 |                   |                 |                                     |                  |
| AND OTHERS:                  | \$8,519,575.41  | \$11,669,173.23   | \$20,188,748.64 | \$1,952,516.23                      | \$22,141,264.87  |
| NET PAID TO THE PUBLIC       | \$28,373,295.49 | \$42,831,268.22   | \$71,204,563.71 |                                     |                  |