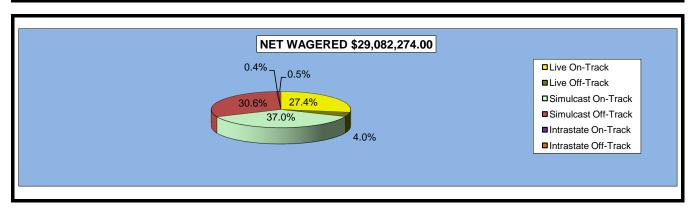

### OKLAHOMA HORSE RACING COMMISSION STATISTICAL REPORT OF OPERATIONS ALL TRACKS - LIVE RACE DAYS AND SIMULCAST DAYS DISTRIBUTION SUMMARY OF NET WAGERED FOR THE CALENDAR YEAR 2009

|                              | Live<br>Days    | Simulcast<br>Days | Total           | Guest<br>Facilities<br>(See Note 1) | Grand<br>Total   |
|------------------------------|-----------------|-------------------|-----------------|-------------------------------------|------------------|
| NET WAGERED                  | \$36,892,870.90 | \$54,500,441.45   | \$91,393,312.35 | \$61,370,577.66                     | \$152,763,890.01 |
| COMMISSIONS:                 |                 |                   |                 |                                     |                  |
| Licensee                     | 3,213,359.11    | 4,475,005.38      | 7,688,364.49    | 1,022,780.63                        | 8,711,145.12     |
| Purses                       | 2,714,534.38    | 4,018,819.12      | 6,733,353.50    | 731,163.00                          | 7,464,516.50     |
| Host Track                   | 942,714.32      | 2,060,543.20      | 3,003,257.52    | 0.00                                | 3,003,257.52     |
| State Tax                    | 651,125.00      | 701,502.44        | 1,352,627.44    | 168,087.73                          | 1,520,715.17     |
| County Tax                   | 45,997.53       | 66,221.44         | 112,218.97      | 0.00                                | 112,218.97       |
| City Tax                     | 45,997.53       | 66,221.44         | 112,218.97      | 0.00                                | 112,218.97       |
| State Auditor                | 25,112.31       | 51,921.92         | 77,034.23       | 0.00                                | 77,034.23        |
| Breeding Development Fund    |                 |                   |                 |                                     |                  |
| Special Account (B.D.F.S.A.) | 38,713.43       | 4,129.97          | 42,843.40       | 30,484.87                           | 73,328.27        |
| OTHERS:                      |                 |                   |                 |                                     |                  |
| Breakage                     | 182,055.48      | 224,808.32        | 406,863.80      | 0.00                                | 406,863.80       |
| Unclaimed Tickets            | 659,966.32      | 0.00              | 659,966.32      | 0.00                                | 659,966.32       |
| TOTAL COMMISSIONS            |                 |                   |                 |                                     |                  |
| AND OTHERS:                  | \$8,519,575.41  | \$11,669,173.23   | \$20,188,748.64 | \$1,952,516.23                      | \$22,141,264.87  |
| NET PAID TO THE PUBLIC       | \$28,373,295.49 | \$42,831,268.22   | \$71,204,563.71 |                                     |                  |

### OKLAHOMA HORSE RACING COMMISSION STATISTICAL REPORT OF OPERATIONS ALL TRACKS - LIVE RACE DAYS AND SIMULCAST DAYS DISTRIBUTION SUMMARY OF NET WAGERED-LIVE DAYS FOR THE CALENDAR YEAR 2009

|                              |                 |                | Live Day        | /S             |              |              |                 |
|------------------------------|-----------------|----------------|-----------------|----------------|--------------|--------------|-----------------|
|                              | Liv             | е              | Simul           | cast           | Intra        | state        | Grand           |
|                              | On-Track        | OTW            | On-Track        | OTW            | On-Track     | OTW          | Total           |
|                              |                 |                |                 |                |              |              |                 |
| NET WAGERED                  | \$11,544,534.90 | \$1,156,613.80 | \$14,890,638.40 | \$8,905,581.90 | \$236,023.50 | \$159,478.40 | \$36,892,870.90 |
| COMMISSIONS:                 |                 |                |                 |                |              |              |                 |
| Licensee                     | 1,290,724.34    | 132,766.00     | 1,139,693.62    | 620,773.09     | 20,837.26    | 8,564.80     | 3,213,359.1     |
| Purses                       | 872,978.20      | 82,788.85      | 1,098,424.35    | 637,227.43     | 15,414.49    | 7,701.06     | 2,714,534.38    |
| Host Track                   | 0.00            | 0.00           | 595,601.19      | 333,273.49     | 9,440.92     | 4,398.72     | 942,714.32      |
| State Tax                    | 197,153.86      | 23,132.27      | 244,817.21      | 179,101.82     | 4,720.48     | 2,199.36     | 651,125.00      |
| County Tax                   | 0.00            | 5,204.76       | 0.00            | 40,075.12      | 0.00         | 717.65       | 45,997.53       |
| City Tax                     | 0.00            | 5,204.76       | 0.00            | 40,075.12      | 0.00         | 717.65       | 45,997.53       |
| State Auditor                | 0.00            | 1,156.62       | 14,890.63       | 8,905.58       | 0.00         | 159.48       | 25,112.3°       |
| Breeding Development Fund    |                 |                |                 |                |              |              |                 |
| Special Account (B.D.F.S.A.) | 38,032.60       | 0.00           | 0.00            | 0.00           | 680.83       | 0.00         | 38,713.43       |
| OTHERS:                      |                 |                |                 |                |              |              |                 |
| Breakage                     | 83,678.48       | 0.00           | 96,634.85       | 0.00           | 1,742.15     | 0.00         | 182,055.48      |
| Unclaimed Tickets            | 659,966.32      | 0.00           | 0.00            | 0.00           | 0.00         | 0.00         | 659,966.32      |
| TOTAL COMMISSIONS            |                 |                |                 |                |              |              |                 |
| AND OTHERS:                  | \$3,142,533.80  | \$250,253.26   | \$3,190,061.85  | \$1,859,431.65 | \$52,836.13  | \$24,458.72  | \$8,519,575.4   |
| NET PAID TO THE PUBLIC       | \$8,402,001.10  | \$906,360.54   | \$11,700,576.55 | \$7,046,150.25 | \$183,187.37 | \$135,019.68 | \$28,373,295.49 |