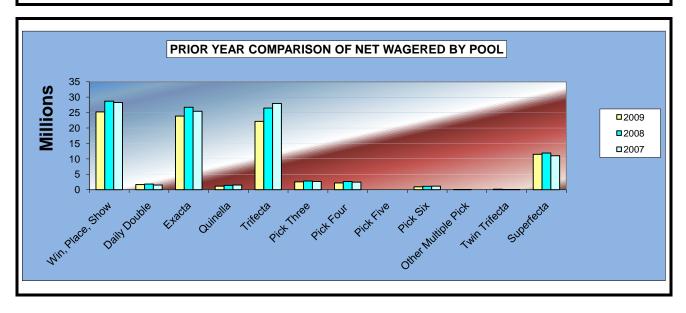

#### OKLAHOMA HORSE RACING COMMISSION STATISTICAL REPORT OF OPERATIONS ALL TRACKS-LIVE RACE DAYS AND SIMULCAST DAYS PRIOR YEAR COMPARISON - NET WAGERED BY POOL FOR THE CALENDAR YEAR 2009

|                     | 2009            | 2008             | 2007             | 2008 to 2009<br>Increase<br>(Decrease) | %<br>Change | 2007 to 2008<br>increase<br>(Decrease) | %<br>Change |
|---------------------|-----------------|------------------|------------------|----------------------------------------|-------------|----------------------------------------|-------------|
| Win, Place, Show    | \$25,215,840.00 | \$28,698,845.00  | \$28,296,565.60  | (\$3,483,005.00)                       | -12.14%     | \$402,279.40                           | 1.42%       |
| Daily Double        | 1,672,353.00    | 1,804,810.00     | 1,502,505.30     | (132,457.00)                           | -7.34%      | 302,304.70                             | 20.12%      |
| Exacta              | 23,880,801.50   | 26,752,220.50    | 25,429,995.20    | (2,871,419.00)                         | -10.73%     | 1,322,225.30                           | 5.20%       |
| Quinella            | 1,136,251.00    | 1,382,049.10     | 1,495,455.60     | (245,798.10)                           | -17.79%     | (113,406.50)                           | -7.58%      |
| Trifecta            | 22,151,355.60   | 26,469,333.20    | 27,995,195.00    | (4,317,977.60)                         | -16.31%     | (1,525,861.80)                         | -5.45%      |
| Pick Three          | 2,559,891.80    | 2,789,679.50     | 2,667,205.00     | (229,787.70)                           | -8.24%      | 122,474.50                             | 4.59%       |
| Pick Four           | 2,199,392.20    | 2,665,662.30     | 2,443,555.00     | (466,270.10)                           | -17.49%     | 222,107.30                             | 9.09%       |
| Pick Five           | 0.00            | 0.00             | 0.00             | 0.00                                   | 0.00%       | 0.00                                   | 0.00%       |
| Pick Six            | 924,167.45      | 1,106,435.20     | 1,159,691.30     | (182,267.75)                           | -16.47%     | (53,256.10)                            | -4.59%      |
| Other Multiple Pick | 1,182.00        | 94.00            | 0.00             | 1,088.00                               | 1157.45%    | 94.00                                  | 0.00%       |
| Twin Trifecta       | 168,483.30      | 17,325.20        | 29,658.60        | 151,158.10                             | 872.48%     | (12,333.40)                            | -41.58%     |
| Superfecta          | 11,483,594.50   | 11,889,851.65    | 11,015,977.45    | (406,257.15)                           | -3.42%      | 873,874.20                             | 7.93%       |
| NET WAGERED         | \$91,393,312.35 | \$103,576,305.65 | \$102,035,804.05 | (\$12,182,993.30)                      | -11.76%     | \$1,540,501.60                         | 1.51%       |