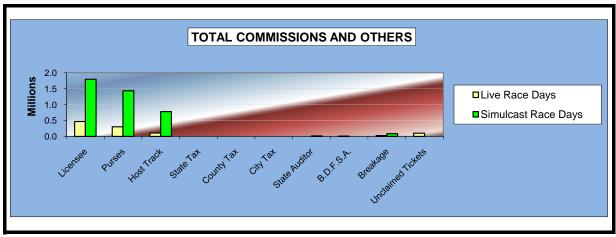

### OKLAHOMA HORSE RACING COMMISSION STATISTICAL REPORT OF OPERATIONS ALL TRACKS - LIVE RACE DAYS AND SIMULCAST DAYS DISTRIBUTION SUMMARY OF NET WAGERED FOR THE CALENDAR YEAR 2009

|                              | Live<br>Days    | Simulcast<br>Days | Total           | Guest<br>Facilities<br>(See Note 1) | Grand<br>Total   |
|------------------------------|-----------------|-------------------|-----------------|-------------------------------------|------------------|
| NET WAGERED                  | \$36,892,870.90 | \$54,500,441.45   | \$91,393,312.35 | \$61,370,577.66                     | \$152,763,890.01 |
| COMMISSIONS:                 |                 |                   |                 |                                     |                  |
| Licensee                     | 3,213,359.11    | 4,475,005.38      | 7,688,364.49    | 1,022,780.63                        | 8,711,145.12     |
| Purses                       | 2,714,534.38    | 4,018,819.12      | 6,733,353.50    | 731,163.00                          | 7,464,516.50     |
| Host Track                   | 942,714.32      | 2,060,543.20      | 3,003,257.52    | 0.00                                | 3,003,257.52     |
| State Tax                    | 651,125.00      | 701,502.44        | 1,352,627.44    | 168,087.73                          | 1,520,715.17     |
| County Tax                   | 45,997.53       | 66,221.44         | 112,218.97      | 0.00                                | 112,218.97       |
| City Tax                     | 45,997.53       | 66,221.44         | 112,218.97      | 0.00                                | 112,218.97       |
| State Auditor                | 25,112.31       | 51,921.92         | 77,034.23       | 0.00                                | 77,034.23        |
| Breeding Development Fund    |                 |                   |                 |                                     |                  |
| Special Account (B.D.F.S.A.) | 38,713.43       | 4,129.97          | 42,843.40       | 30,484.87                           | 73,328.27        |
| OTHERS:                      |                 |                   |                 |                                     |                  |
| Breakage                     | 182,055.48      | 224,808.32        | 406,863.80      | 0.00                                | 406,863.80       |
| Unclaimed Tickets            | 659,966.32      | 0.00              | 659,966.32      | 0.00                                | 659,966.32       |
| TOTAL COMMISSIONS            |                 |                   |                 |                                     |                  |
| AND OTHERS:                  | \$8,519,575.41  | \$11,669,173.23   | \$20,188,748.64 | \$1,952,516.23                      | \$22,141,264.87  |
| NET PAID TO THE PUBLIC       | \$28,373,295.49 | \$42,831,268.22   | \$71,204,563.71 |                                     |                  |