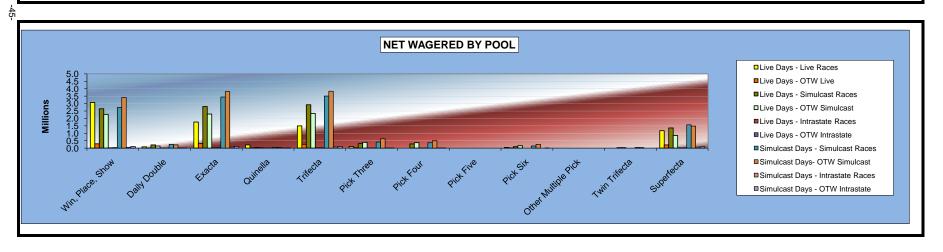

#### OKLAHOMA HORSE RACING COMMISSION STATISTICAL REPORT OF OPERATIONS ALL TRACKS - LIVE DAYS AND SIMULCAST DAYS NET WAGERED BY POOL FOR THE CALENDAR YEAR 2009

|                     |                 |                | Live Day        | s              |              |              |                 | Simulcast Days  |                |              |                 |                 |                 |
|---------------------|-----------------|----------------|-----------------|----------------|--------------|--------------|-----------------|-----------------|----------------|--------------|-----------------|-----------------|-----------------|
|                     | Live Ra         | aces           | Simulcast       | Races          | Intras       | state        | Simulcas        | t Races         | Intrast        | ate          | Tot             | al              | Grand           |
|                     | On-Track        | OTW            | On-Track        | OTW            | On-Track     | OTW          | On-Track        | OTW             | On-Track       | OTW          | On-Track        | OTW             | Total           |
| Win, Place, Show    | \$4,806,461.00  | \$291,217.00   | \$3,890,296.00  | \$2,277,159.00 | \$68,450.00  | \$43,116.00  | \$9,723,196.00  | \$3,412,759.00  | \$587,059.00   | \$116,127.00 | \$19,075,462.00 | \$6,140,378.00  | \$25,215,840.00 |
| Daily Double        | 126,321.00      | 15,776.00      | 298,468.00      | 148,803.00     | 2,850.00     | 1,604.00     | 789,943.00      | 230,020.00      | 54,263.00      | 4,305.00     | 1,271,845.00    | 400,508.00      | 1,672,353.00    |
| Exacta              | 2,276,536.00    | 305,509.00     | 3,879,931.00    | 2,303,249.00   | 43,855.00    | 33,328.00    | 10,582,743.50   | 3,810,368.00    | 525,302.00     | 119,980.00   | 17,308,367.50   | 6,572,434.00    | 23,880,801.50   |
| Quinella            | 516,568.00      | 18,842.00      | 91,106.00       | 27,924.00      | 14,988.00    | 10,458.00    | 234,272.00      | 45,824.00       | 158,813.00     | 17,456.00    | 1,015,747.00    | 120,504.00      | 1,136,251.00    |
| Trifecta            | 2,097,786.50    | 267,378.00     | 3,861,559.80    | 2,335,700.70   | 54,746.50    | 34,739.00    | 8,990,493.10    | 3,828,644.50    | 562,833.50     | 117,474.00   | 15,567,419.40   | 6,583,936.20    | 22,151,355.60   |
| Pick Three          | 127,557.00      | 22,434.00      | 389,461.00      | 393,358.50     | 1,334.00     | 430.00       | 952,194.10      | 633,061.20      | 37,504.00      | 2,558.00     | 1,508,050.10    | 1,051,841.70    | 2,559,891.80    |
| Pick Four           | 2,297.00        | 0.00           | 390,552.60      | 367,445.50     | 644.00       | 3,713.00     | 916,343.10      | 493,057.00      | 21,970.00      | 3,370.00     | 1,331,806.70    | 867,585.50      | 2,199,392.20    |
| Pick Five           | 0.00            | 0.00           | 0.00            | 0.00           | 0.00         | 0.00         | 0.00            | 0.00            | 0.00           | 0.00         | 0.00            | 0.00            | 0.00            |
| Pick Six            | 50,548.10       | 11,816.00      | 131,304.00      | 160,669.00     | 36.00        | 0.00         | 316,283.25      | 253,507.10      | 0.00           | 4.00         | 498,171.35      | 425,996.10      | 924,167.45      |
| Other Multiple Pick | 1,182.00        | 0.00           | 0.00            | 0.00           | 0.00         | 0.00         | 0.00            | 0.00            | 0.00           | 0.00         | 1,182.00        | 0.00            | 1,182.00        |
| Twin Trifecta       | 0.00            | 0.00           | 38,981.30       | 33,212.90      | 0.00         | 0.00         | 52,209.70       | 44,079.40       | 0.00           | 0.00         | 91,191.00       | 77,292.30       | 168,483.30      |
| Superfecta          | 1,539,278.30    | 223,641.80     | 1,918,978.70    | 858,060.30     | 49,120.00    | 32,090.40    | 4,648,362.70    | 1,489,420.00    | 630,779.50     | 93,862.80    | 8,786,519.20    | 2,697,075.30    | 11,483,594.50   |
|                     |                 |                |                 |                |              |              |                 |                 |                |              |                 |                 |                 |
| NET WAGERED         | \$11,544,534.90 | \$1,156,613.80 | \$14,890,638.40 | \$8,905,581.90 | \$236,023.50 | \$159,478.40 | \$37,206,040.45 | \$14,240,740.20 | \$2,578,524.00 | \$475,136.80 | \$66,455,761.25 | \$24,937,551.10 | \$91,393,312.35 |