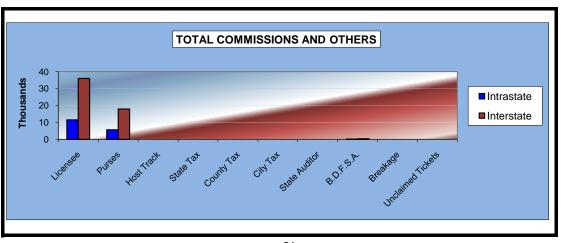

|                              | Guest Facil  |              |              |
|------------------------------|--------------|--------------|--------------|
|                              | (See Note    |              | Grand        |
| _                            | Intrastate   | Interstate   | Total        |
| NET WAGERED                  | \$440,443.50 | \$270,539.50 | \$710,983.00 |
| COMMISSIONS:                 |              |              |              |
| Licensee                     | 8,551.00     | 4,201.89     | 12,752.89    |
| Purses                       | 6,257.10     | 3,022.08     | 9,279.18     |
| Host Track                   | 0.00         | 0.00         | 0.00         |
| State Tax                    | 28.68        | 769.56       | 798.24       |
| County Tax                   | 0.00         | 0.00         | 0.00         |
| City Tax                     | 0.00         | 0.00         | 0.00         |
| State Auditor                | 0.00         | 0.00         | 0.00         |
| Breeding Development Fund    |              |              |              |
| Special Account (B.D.F.S.A.) | 275.48       | 120.94       | 396.42       |
| OTHERS:                      |              |              |              |
| Breakage                     | 0.00         | 0.00         | 0.0          |
| Unclaimed Tickets            | 0.00         | 0.00         | 0.00         |
| TOTAL COMMISSIONS            |              |              |              |
| AND OTHERS:                  | \$15,112.26  | \$8,114.47   | \$23,226.73  |
| NET PAID TO THE PUBLIC       | \$425,331.24 |              |              |