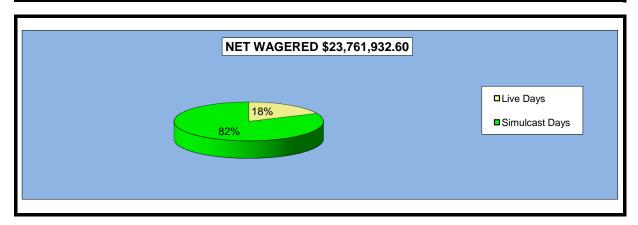

### OKLAHOMA HORSE RACING COMMISSION STATISTICAL REPORT OF OPERATIONS ALL TRACKS - LIVE RACE DAYS AND SIMULCAST DAYS DISTRIBUTION SUMMARY OF NET WAGERED FOR THE CALENDAR YEAR 2009

|                              | Live<br>Days    | Simulcast<br>Days | Total           | Guest<br>Facilities<br>(See Note 1) | Grand<br>Total   |
|------------------------------|-----------------|-------------------|-----------------|-------------------------------------|------------------|
| NET WAGERED                  | \$36,892,870.90 | \$54,500,441.45   | \$91,393,312.35 | \$61,370,577.66                     | \$152,763,890.01 |
| COMMISSIONS:                 |                 |                   |                 |                                     |                  |
| Licensee                     | 3,213,359.11    | 4,475,005.38      | 7,688,364.49    | 1,022,780.63                        | 8,711,145.12     |
| Purses                       | 2,714,534.38    | 4,018,819.12      | 6,733,353.50    | 731,163.00                          | 7,464,516.50     |
| Host Track                   | 942,714.32      | 2,060,543.20      | 3,003,257.52    | 0.00                                | 3,003,257.52     |
| State Tax                    | 651,125.00      | 701,502.44        | 1,352,627.44    | 168,087.73                          | 1,520,715.17     |
| County Tax                   | 45,997.53       | 66,221.44         | 112,218.97      | 0.00                                | 112,218.97       |
| City Tax                     | 45,997.53       | 66,221.44         | 112,218.97      | 0.00                                | 112,218.97       |
| State Auditor                | 25,112.31       | 51,921.92         | 77,034.23       | 0.00                                | 77,034.23        |
| Breeding Development Fund    |                 |                   |                 |                                     |                  |
| Special Account (B.D.F.S.A.) | 38,713.43       | 4,129.97          | 42,843.40       | 30,484.87                           | 73,328.27        |
| OTHERS:                      |                 |                   |                 |                                     |                  |
| Breakage                     | 182,055.48      | 224,808.32        | 406,863.80      | 0.00                                | 406,863.80       |
| Unclaimed Tickets            | 659,966.32      | 0.00              | 659,966.32      | 0.00                                | 659,966.32       |
| TOTAL COMMISSIONS            |                 |                   |                 |                                     |                  |
| AND OTHERS:                  | \$8,519,575.41  | \$11,669,173.23   | \$20,188,748.64 | \$1,952,516.23                      | \$22,141,264.87  |
| NET PAID TO THE PUBLIC       | \$28,373,295.49 | \$42,831,268.22   | \$71,204,563.71 |                                     |                  |