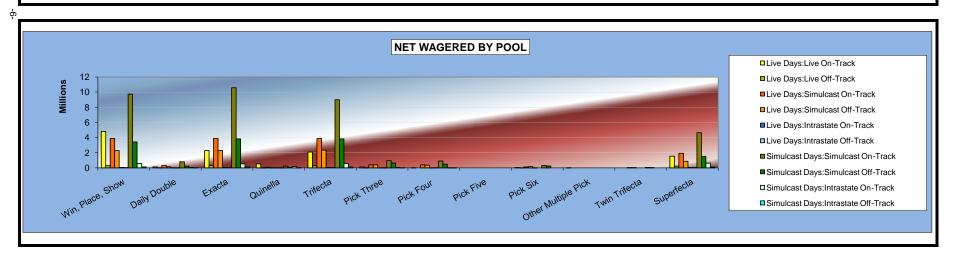

#### OKLAHOMA HORSE RACING COMMISSION STATISTICAL REPORT OF OPERATIONS ALL TRACKS - LIVE DAYS AND SIMULCAST DAYS NET WAGERED BY POOL FOR THE CALENDAR YEAR 2009

|                     |                 |                | Live Day        | s              |              |              |                 | Simulcast Days  |                |              |                 |                 |                 |
|---------------------|-----------------|----------------|-----------------|----------------|--------------|--------------|-----------------|-----------------|----------------|--------------|-----------------|-----------------|-----------------|
|                     | Live Ra         | aces           | Simulcast       | Races          | Intras       | state        | Simulcas        | t Races         | Intrast        | ate          | Tot             | al              | Grand           |
|                     | On-Track        | OTW            | On-Track        | OTW            | On-Track     | OTW          | On-Track        | OTW             | On-Track       | OTW          | On-Track        | OTW             | Total           |
| Win, Place, Show    | \$4,806,461.00  | \$291,217.00   | \$3,890,296.00  | \$2,277,159.00 | \$68,450.00  | \$43,116.00  | \$9,723,196.00  | \$3,412,759.00  | \$587,059.00   | \$116,127.00 | \$19,075,462.00 | \$6,140,378.00  | \$25,215,840.00 |
| Daily Double        | 126,321.00      | 15,776.00      | 298,468.00      | 148,803.00     | 2,850.00     | 1,604.00     | 789,943.00      | 230,020.00      | 54,263.00      | 4,305.00     | 1,271,845.00    | 400,508.00      | 1,672,353.00    |
| Exacta              | 2,276,536.00    | 305,509.00     | 3,879,931.00    | 2,303,249.00   | 43,855.00    | 33,328.00    | 10,582,743.50   | 3,810,368.00    | 525,302.00     | 119,980.00   | 17,308,367.50   | 6,572,434.00    | 23,880,801.50   |
| Quinella            | 516,568.00      | 18,842.00      | 91,106.00       | 27,924.00      | 14,988.00    | 10,458.00    | 234,272.00      | 45,824.00       | 158,813.00     | 17,456.00    | 1,015,747.00    | 120,504.00      | 1,136,251.00    |
| Trifecta            | 2,097,786.50    | 267,378.00     | 3,861,559.80    | 2,335,700.70   | 54,746.50    | 34,739.00    | 8,990,493.10    | 3,828,644.50    | 562,833.50     | 117,474.00   | 15,567,419.40   | 6,583,936.20    | 22,151,355.60   |
| Pick Three          | 127,557.00      | 22,434.00      | 389,461.00      | 393,358.50     | 1,334.00     | 430.00       | 952,194.10      | 633,061.20      | 37,504.00      | 2,558.00     | 1,508,050.10    | 1,051,841.70    | 2,559,891.80    |
| Pick Four           | 2,297.00        | 0.00           | 390,552.60      | 367,445.50     | 644.00       | 3,713.00     | 916,343.10      | 493,057.00      | 21,970.00      | 3,370.00     | 1,331,806.70    | 867,585.50      | 2,199,392.20    |
| Pick Five           | 0.00            | 0.00           | 0.00            | 0.00           | 0.00         | 0.00         | 0.00            | 0.00            | 0.00           | 0.00         | 0.00            | 0.00            | 0.00            |
| Pick Six            | 50,548.10       | 11,816.00      | 131,304.00      | 160,669.00     | 36.00        | 0.00         | 316,283.25      | 253,507.10      | 0.00           | 4.00         | 498,171.35      | 425,996.10      | 924,167.45      |
| Other Multiple Pick | 1,182.00        | 0.00           | 0.00            | 0.00           | 0.00         | 0.00         | 0.00            | 0.00            | 0.00           | 0.00         | 1,182.00        | 0.00            | 1,182.00        |
| Twin Trifecta       | 0.00            | 0.00           | 38,981.30       | 33,212.90      | 0.00         | 0.00         | 52,209.70       | 44,079.40       | 0.00           | 0.00         | 91,191.00       | 77,292.30       | 168,483.30      |
| Superfecta          | 1,539,278.30    | 223,641.80     | 1,918,978.70    | 858,060.30     | 49,120.00    | 32,090.40    | 4,648,362.70    | 1,489,420.00    | 630,779.50     | 93,862.80    | 8,786,519.20    | 2,697,075.30    | 11,483,594.50   |
|                     |                 |                |                 |                |              |              |                 |                 |                |              |                 |                 |                 |
| NET WAGERED         | \$11,544,534.90 | \$1,156,613.80 | \$14,890,638.40 | \$8,905,581.90 | \$236,023.50 | \$159,478.40 | \$37,206,040.45 | \$14,240,740.20 | \$2,578,524.00 | \$475,136.80 | \$66,455,761.25 | \$24,937,551.10 | \$91,393,312.35 |