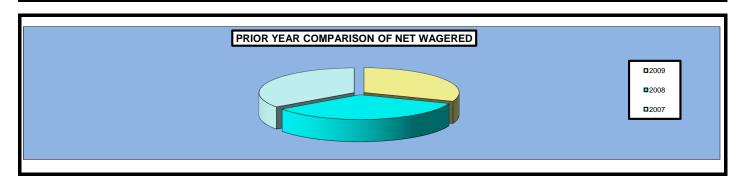

# OKLAHOMA HORSE RACING COMMISSION STATISTICAL REPORT OF OPERATIONS ALL TRACKS-LIVE RACE DAYS AND SIMULCAST DAYS PRIOR YEAR COMPARISON-DISTRIBUTION SUMMARY OF NET WAGERED FOR THE CALENDAR YEAR 2009

|                                | 2009            | 2008             | 2007             | 2008 to 2009<br>Increase<br>(Decrease) | %<br>Change | 2007 to 2008<br>increase<br>(Decrease) | %<br>Change |
|--------------------------------|-----------------|------------------|------------------|----------------------------------------|-------------|----------------------------------------|-------------|
| NET WAGERED                    | \$91,393,312.35 | \$103,576,305.65 | \$102,035,804.05 | (\$12,182,993.30)                      | -11.76%     | \$1,540,501.60                         | 1.51%       |
| COMMISSIONS:                   |                 |                  |                  |                                        |             |                                        |             |
| Licensee                       | 7,688,364.49    | 8,708,000.24     | 8,584,802.80     | (1,019,635.75)                         | -11.71%     | 123,197.44                             | 1.44%       |
| Purses                         | 6,733,353.50    | 7,581,738.43     | 7,583,357.36     | (848,384.93)                           | -11.19%     | (1,618.93)                             | -0.02%      |
| Host Track                     | 3,003,257.52    | 3,360,435.61     | 3,221,365.39     | (357,178.09)                           | -10.63%     | 139,070.22                             | 4.32%       |
| State Tax                      | 1,352,627.44    | 1,518,418.77     | 1,500,840.06     | (165,791.33)                           | -10.92%     | 17,578.71                              | 1.17%       |
| County Tax (See Note 4)        | 112,218.97      | 126,942.13       | 128,909.84       | (14,723.16)                            | -11.60%     | (1,967.71)                             | -1.53%      |
| City Tax (See Note 4)          | 112,218.97      | 126,942.13       | 128,909.84       | (14,723.16)                            | -11.60%     | (1,967.71)                             | -1.53%      |
| State Auditor                  | 77,034.23       | 87,305.39        | 86,050.35        | (10,271.16)                            | -11.76%     | 1,255.04                               | 1.46%       |
| Breeding Development Fund      |                 |                  |                  |                                        |             |                                        |             |
| Special Account                | 42,843.40       | 46,767.21        | 47,838.65        | (3,923.81)                             | -8.39%      | (1,071.44)                             | -2.24%      |
| OTHERS:                        |                 |                  |                  |                                        |             |                                        |             |
| Breakage                       | 406,863.80      | 453,228.27       | 448,318.34       | (46,364.47)                            | -10.23%     | 4,909.93                               | 1.10%       |
| Unclaimed Tickets              | 659,966.32      | 654,302.92       | 680,677.39       | 5,663.40                               | 0.87%       | (26,374.47)                            | -3.87%      |
| TOTAL COMMISSIONS AND          |                 |                  |                  |                                        |             |                                        |             |
| OTHERS                         | \$20,188,748.64 | \$22,664,081.10  | \$22,411,070.02  | (\$2,475,332.46)                       | -10.92%     | \$253,011.08                           | 1.13%       |
| TOTAL 001##0010110             |                 |                  |                  |                                        |             |                                        |             |
| TOTAL COMMISSIONS              |                 |                  |                  |                                        |             |                                        |             |
| RECEIVED FROM GUEST FACILITIES | 1,952,516.23    | 2,018,101.38     | 2,077,395.90     | (65,585.15)                            | -3.25%      | (59,294.52)                            | -2.85%      |
|                                | 1,002,010.20    | 2,010,101.00     | 2,077,000.00     | (00,000.10)                            | 3.2370      | (00,201.02)                            | 2.0070      |
| NET PAID TO THE PUBLIC         | \$73,157,079.94 | \$82,930,325.93  | \$81,702,129.93  | (\$9,773,245.99)                       | -11.78%     | \$1,228,196.00                         | 1.50%       |