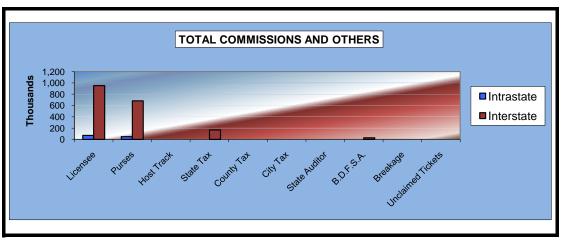

### OKLAHOMA HORSE RACING COMMISSION STATISTICAL REPORT OF OPERATIONS ALL TRACKS - LIVE RACE DAYS AND SIMULCAST DAYS DISTRIBUTION SUMMARY OF NET WAGERED FOR THE CALENDAR YEAR 2009

|                              | Live<br>Days    | Simulcast<br>Days | Total           | Guest<br>Facilities<br>(See Note 1) | Grand<br>Total   |
|------------------------------|-----------------|-------------------|-----------------|-------------------------------------|------------------|
| NET WAGERED                  | \$36,892,870.90 | \$54,500,441.45   | \$91,393,312.35 | \$61,370,577.66                     | \$152,763,890.01 |
| COMMISSIONS:                 |                 |                   |                 |                                     |                  |
| Licensee                     | 3,213,359.11    | 4,475,005.38      | 7,688,364.49    | 1,022,780.63                        | 8,711,145.12     |
| Purses                       | 2,714,534.38    | 4,018,819.12      | 6,733,353.50    | 731,163.00                          | 7,464,516.50     |
| Host Track                   | 942,714.32      | 2,060,543.20      | 3,003,257.52    | 0.00                                | 3,003,257.52     |
| State Tax                    | 651,125.00      | 701,502.44        | 1,352,627.44    | 168,087.73                          | 1,520,715.17     |
| County Tax                   | 45,997.53       | 66,221.44         | 112,218.97      | 0.00                                | 112,218.97       |
| City Tax                     | 45,997.53       | 66,221.44         | 112,218.97      | 0.00                                | 112,218.97       |
| State Auditor                | 25,112.31       | 51,921.92         | 77,034.23       | 0.00                                | 77,034.23        |
| Breeding Development Fund    |                 |                   |                 |                                     |                  |
| Special Account (B.D.F.S.A.) | 38,713.43       | 4,129.97          | 42,843.40       | 30,484.87                           | 73,328.27        |
| OTHERS:                      |                 |                   |                 |                                     |                  |
| Breakage                     | 182,055.48      | 224,808.32        | 406,863.80      | 0.00                                | 406,863.80       |
| Unclaimed Tickets            | 659,966.32      | 0.00              | 659,966.32      | 0.00                                | 659,966.32       |
| TOTAL COMMISSIONS            |                 |                   |                 |                                     |                  |
| AND OTHERS:                  | \$8,519,575.41  | \$11,669,173.23   | \$20,188,748.64 | \$1,952,516.23                      | \$22,141,264.87  |
| NET PAID TO THE PUBLIC       | \$28,373,295.49 | \$42,831,268.22   | \$71,204,563.71 |                                     |                  |