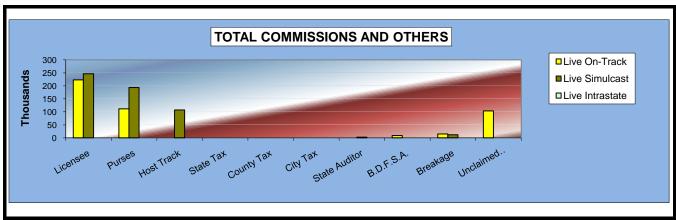

### OKLAHOMA HORSE RACING COMMISSION STATISTICAL REPORT OF OPERATIONS ALL TRACKS - LIVE RACE DAYS AND SIMULCAST DAYS DISTRIBUTION SUMMARY OF NET WAGERED-LIVE DAYS FOR THE CALENDAR YEAR 2009

|                              |                 |                | Live Day        | /S             |              |              |                 |
|------------------------------|-----------------|----------------|-----------------|----------------|--------------|--------------|-----------------|
|                              | Liv             | е              | Simul           | cast           | Intra        | state        | Grand           |
|                              | On-Track        | OTW            | On-Track        | OTW            | On-Track     | OTW          | Total           |
|                              |                 |                |                 |                |              |              |                 |
| NET WAGERED                  | \$11,544,534.90 | \$1,156,613.80 | \$14,890,638.40 | \$8,905,581.90 | \$236,023.50 | \$159,478.40 | \$36,892,870.90 |
| COMMISSIONS:                 |                 |                |                 |                |              |              |                 |
| Licensee                     | 1,290,724.34    | 132,766.00     | 1,139,693.62    | 620,773.09     | 20,837.26    | 8,564.80     | 3,213,359.1     |
| Purses                       | 872,978.20      | 82,788.85      | 1,098,424.35    | 637,227.43     | 15,414.49    | 7,701.06     | 2,714,534.38    |
| Host Track                   | 0.00            | 0.00           | 595,601.19      | 333,273.49     | 9,440.92     | 4,398.72     | 942,714.32      |
| State Tax                    | 197,153.86      | 23,132.27      | 244,817.21      | 179,101.82     | 4,720.48     | 2,199.36     | 651,125.00      |
| County Tax                   | 0.00            | 5,204.76       | 0.00            | 40,075.12      | 0.00         | 717.65       | 45,997.53       |
| City Tax                     | 0.00            | 5,204.76       | 0.00            | 40,075.12      | 0.00         | 717.65       | 45,997.53       |
| State Auditor                | 0.00            | 1,156.62       | 14,890.63       | 8,905.58       | 0.00         | 159.48       | 25,112.3°       |
| Breeding Development Fund    |                 |                |                 |                |              |              |                 |
| Special Account (B.D.F.S.A.) | 38,032.60       | 0.00           | 0.00            | 0.00           | 680.83       | 0.00         | 38,713.43       |
| OTHERS:                      |                 |                |                 |                |              |              |                 |
| Breakage                     | 83,678.48       | 0.00           | 96,634.85       | 0.00           | 1,742.15     | 0.00         | 182,055.48      |
| Unclaimed Tickets            | 659,966.32      | 0.00           | 0.00            | 0.00           | 0.00         | 0.00         | 659,966.32      |
| TOTAL COMMISSIONS            |                 |                |                 |                |              |              |                 |
| AND OTHERS:                  | \$3,142,533.80  | \$250,253.26   | \$3,190,061.85  | \$1,859,431.65 | \$52,836.13  | \$24,458.72  | \$8,519,575.4   |
| NET PAID TO THE PUBLIC       | \$8,402,001.10  | \$906,360.54   | \$11,700,576.55 | \$7,046,150.25 | \$183,187.37 | \$135,019.68 | \$28,373,295.49 |