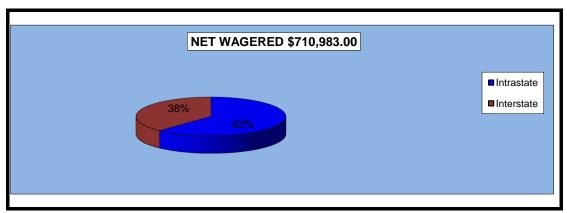

# OKLAHOMA HORSE RACING COMMISSION STATISTICAL REPORT OF OPERATIONS BLUE RIBBON DOWNS - LIVE RACE DAYS AND SIMULCAST DAYS DISTRIBUTION SUMMARY OF NET WAGERED-GUEST FACILITIES FOR THE CALENDAR YEAR 2009

|                              | Guest Facil  |              |              |
|------------------------------|--------------|--------------|--------------|
|                              | (See Note    |              | Grand        |
| _                            | Intrastate   | Interstate   | Total        |
| NET WAGERED                  | \$440,443.50 | \$270,539.50 | \$710,983.00 |
| COMMISSIONS:                 |              |              |              |
| Licensee                     | 8,551.00     | 4,201.89     | 12,752.89    |
| Purses                       | 6,257.10     | 3,022.08     | 9,279.18     |
| Host Track                   | 0.00         | 0.00         | 0.00         |
| State Tax                    | 28.68        | 769.56       | 798.24       |
| County Tax                   | 0.00         | 0.00         | 0.00         |
| City Tax                     | 0.00         | 0.00         | 0.00         |
| State Auditor                | 0.00         | 0.00         | 0.00         |
| Breeding Development Fund    |              |              |              |
| Special Account (B.D.F.S.A.) | 275.48       | 120.94       | 396.42       |
| OTHERS:                      |              |              |              |
| Breakage                     | 0.00         | 0.00         | 0.0          |
| Unclaimed Tickets            | 0.00         | 0.00         | 0.00         |
| TOTAL COMMISSIONS            |              |              |              |
| AND OTHERS:                  | \$15,112.26  | \$8,114.47   | \$23,226.73  |
| NET PAID TO THE PUBLIC       | \$425,331.24 |              |              |