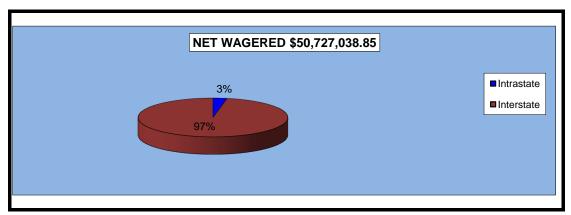

### OKLAHOMA HORSE RACING COMMISSION STATISTICAL REPORT OF OPERATIONS ALL TRACKS - LIVE RACE DAYS AND SIMULCAST DAYS DISTRIBUTION SUMMARY OF NET WAGERED FOR THE CALENDAR YEAR 2009

|                              | Live<br>Days    | Simulcast<br>Days | Total           | Guest<br>Facilities<br>(See Note 1) | Grand<br>Total   |
|------------------------------|-----------------|-------------------|-----------------|-------------------------------------|------------------|
| NET WAGERED                  | \$36,892,870.90 | \$54,500,441.45   | \$91,393,312.35 | \$61,370,577.66                     | \$152,763,890.01 |
| COMMISSIONS:                 |                 |                   |                 |                                     |                  |
| Licensee                     | 3,213,359.11    | 4,475,005.38      | 7,688,364.49    | 1,022,780.63                        | 8,711,145.12     |
| Purses                       | 2,714,534.38    | 4,018,819.12      | 6,733,353.50    | 731,163.00                          | 7,464,516.50     |
| Host Track                   | 942,714.32      | 2,060,543.20      | 3,003,257.52    | 0.00                                | 3,003,257.52     |
| State Tax                    | 651,125.00      | 701,502.44        | 1,352,627.44    | 168,087.73                          | 1,520,715.17     |
| County Tax                   | 45,997.53       | 66,221.44         | 112,218.97      | 0.00                                | 112,218.97       |
| City Tax                     | 45,997.53       | 66,221.44         | 112,218.97      | 0.00                                | 112,218.97       |
| State Auditor                | 25,112.31       | 51,921.92         | 77,034.23       | 0.00                                | 77,034.23        |
| Breeding Development Fund    |                 |                   |                 |                                     |                  |
| Special Account (B.D.F.S.A.) | 38,713.43       | 4,129.97          | 42,843.40       | 30,484.87                           | 73,328.27        |
| OTHERS:                      |                 |                   |                 |                                     |                  |
| Breakage                     | 182,055.48      | 224,808.32        | 406,863.80      | 0.00                                | 406,863.80       |
| Unclaimed Tickets            | 659,966.32      | 0.00              | 659,966.32      | 0.00                                | 659,966.32       |
| TOTAL COMMISSIONS            |                 |                   |                 |                                     |                  |
| AND OTHERS:                  | \$8,519,575.41  | \$11,669,173.23   | \$20,188,748.64 | \$1,952,516.23                      | \$22,141,264.87  |
| NET PAID TO THE PUBLIC       | \$28,373,295.49 | \$42,831,268.22   | \$71,204,563.71 |                                     |                  |

# OKLAHOMA HORSE RACING COMMISSION STATISTICAL REPORT OF OPERATIONS ALL TRACKS - LIVE DAYS AND SIMULCAST DAYS DISTRIBUTION SUMMARY OF NET WAGERED-GUEST FACILITIES FOR THE CALENDAR YEAR 2009

|                              | Guest Facili         |                 |                 |
|------------------------------|----------------------|-----------------|-----------------|
|                              | (See Note Intrastate | 1) Interstate   | Grand<br>Total  |
|                              | muastate             | interstate      | Total           |
| NET WAGERED                  | \$3,235,237.20       | \$58,135,340.46 | \$61,370,577.66 |
| COMMISSIONS:                 |                      |                 |                 |
| Licensee                     | 70,851.71            | 951,928.92      | 1,022,780.63    |
| Purses                       | 49,313.08            | 681,849.92      | 731,163.00      |
| Host Track                   | 0.00                 | 0.00            | 0.00            |
| State Tax                    | 28.68                | 168,059.05      | 168,087.73      |
| County Tax                   | 0.00                 | 0.00            | 0.00            |
| City Tax                     | 0.00                 | 0.00            | 0.00            |
| State Auditor                | 0.00                 | 0.00            | 0.00            |
| Breeding Development Fund    |                      |                 |                 |
| Special Account (B.D.F.S.A.) | 2,056.65             | 28,428.22       | 30,484.87       |
| OTHERS:                      |                      |                 |                 |
| Breakage                     | 0.00                 | 0.00            | 0.00            |
| Unclaimed Tickets            | 0.00                 | 0.00            | 0.00            |
| TOTAL COMMISSIONS            |                      |                 |                 |
| AND OTHERS:                  | \$122,250.12         | \$1,830,266.11  | \$1,952,516.23  |
| NET PAID TO THE PUBLIC       | \$3,112,987.08       |                 |                 |