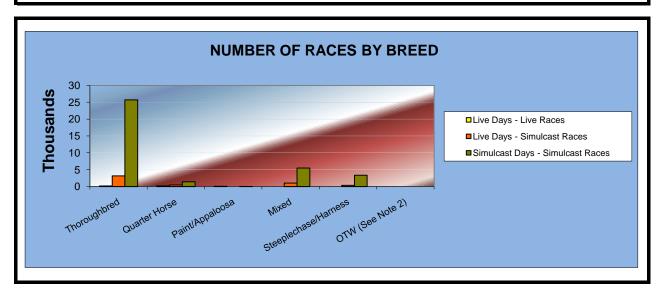

### OKLAHOMA HORSE RACING COMMISSION STATISTICAL REPORT OF OPERATIONS ALL TRACKS - LIVE RACE DAYS AND SIMULCAST DAYS NUMBER OF RACES BY BREED FOR THE CALENDAR YEAR 2009

|                      | Live D         | ays    |           | Total | Total     |         |
|----------------------|----------------|--------|-----------|-------|-----------|---------|
|                      | Live Simulcast |        | Simulcast | Live  | Simulcast | Grand   |
| _                    | Races          | Races  | Days      | Races | Races     | Total   |
|                      |                |        |           |       |           |         |
| Thoroughbred         | 1,247          | 26,966 | 109,562   | 1,247 | 136,528   | 137,775 |
| Quarter Horse        | 1,088          | 2,012  | 5,534     | 1,088 | 7,546     | 8,634   |
| Paint/Appaloosa      | 246            | 0      | 23        | 246   | 23        | 269     |
| Mixed                | 1              | 5,852  | 20,044    | 1     | 25,896    | 25,897  |
| Steeplechase/Harness | 0              | 3,592  | 18,808    | 0     | 22,400    | 22,400  |
| OTW (See Note 2)     | 0              | 0      | 0         | 0     | 0         | 0       |
| TOTAL RACES          | 2,582          | 38,422 | 153,971   | 2,582 | 192,393   | 194,975 |