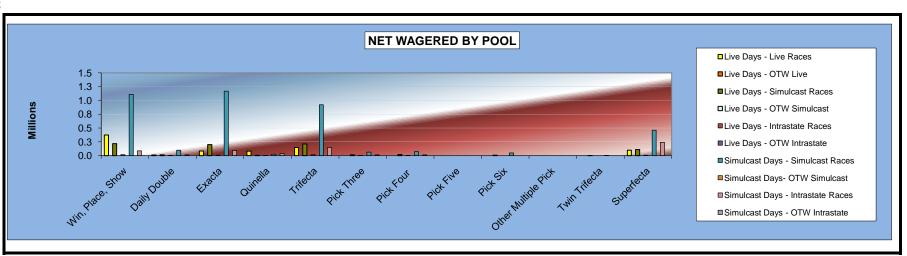

#### OKLAHOMA HORSE RACING COMMISSION STATISTICAL REPORT OF OPERATIONS ALL TRACKS - LIVE DAYS AND SIMULCAST DAYS NET WAGERED BY POOL FOR THE CALENDAR YEAR 2009

|                     |                 |                | Live Day        | s              |              |              |                 | Simulcast Days  |                |              |                 |                 |                 |
|---------------------|-----------------|----------------|-----------------|----------------|--------------|--------------|-----------------|-----------------|----------------|--------------|-----------------|-----------------|-----------------|
|                     | Live Ra         | aces           | Simulcast       | Races          | Intras       | state        | Simulcas        | t Races         | Intrast        | ate          | Tot             | al              | Grand           |
|                     | On-Track        | OTW            | On-Track        | OTW            | On-Track     | OTW          | On-Track        | OTW             | On-Track       | OTW          | On-Track        | OTW             | Total           |
| Win, Place, Show    | \$4,806,461.00  | \$291,217.00   | \$3,890,296.00  | \$2,277,159.00 | \$68,450.00  | \$43,116.00  | \$9,723,196.00  | \$3,412,759.00  | \$587,059.00   | \$116,127.00 | \$19,075,462.00 | \$6,140,378.00  | \$25,215,840.00 |
| Daily Double        | 126,321.00      | 15,776.00      | 298,468.00      | 148,803.00     | 2,850.00     | 1,604.00     | 789,943.00      | 230,020.00      | 54,263.00      | 4,305.00     | 1,271,845.00    | 400,508.00      | 1,672,353.00    |
| Exacta              | 2,276,536.00    | 305,509.00     | 3,879,931.00    | 2,303,249.00   | 43,855.00    | 33,328.00    | 10,582,743.50   | 3,810,368.00    | 525,302.00     | 119,980.00   | 17,308,367.50   | 6,572,434.00    | 23,880,801.50   |
| Quinella            | 516,568.00      | 18,842.00      | 91,106.00       | 27,924.00      | 14,988.00    | 10,458.00    | 234,272.00      | 45,824.00       | 158,813.00     | 17,456.00    | 1,015,747.00    | 120,504.00      | 1,136,251.00    |
| Trifecta            | 2,097,786.50    | 267,378.00     | 3,861,559.80    | 2,335,700.70   | 54,746.50    | 34,739.00    | 8,990,493.10    | 3,828,644.50    | 562,833.50     | 117,474.00   | 15,567,419.40   | 6,583,936.20    | 22,151,355.60   |
| Pick Three          | 127,557.00      | 22,434.00      | 389,461.00      | 393,358.50     | 1,334.00     | 430.00       | 952,194.10      | 633,061.20      | 37,504.00      | 2,558.00     | 1,508,050.10    | 1,051,841.70    | 2,559,891.80    |
| Pick Four           | 2,297.00        | 0.00           | 390,552.60      | 367,445.50     | 644.00       | 3,713.00     | 916,343.10      | 493,057.00      | 21,970.00      | 3,370.00     | 1,331,806.70    | 867,585.50      | 2,199,392.20    |
| Pick Five           | 0.00            | 0.00           | 0.00            | 0.00           | 0.00         | 0.00         | 0.00            | 0.00            | 0.00           | 0.00         | 0.00            | 0.00            | 0.00            |
| Pick Six            | 50,548.10       | 11,816.00      | 131,304.00      | 160,669.00     | 36.00        | 0.00         | 316,283.25      | 253,507.10      | 0.00           | 4.00         | 498,171.35      | 425,996.10      | 924,167.45      |
| Other Multiple Pick | 1,182.00        | 0.00           | 0.00            | 0.00           | 0.00         | 0.00         | 0.00            | 0.00            | 0.00           | 0.00         | 1,182.00        | 0.00            | 1,182.00        |
| Twin Trifecta       | 0.00            | 0.00           | 38,981.30       | 33,212.90      | 0.00         | 0.00         | 52,209.70       | 44,079.40       | 0.00           | 0.00         | 91,191.00       | 77,292.30       | 168,483.30      |
| Superfecta          | 1,539,278.30    | 223,641.80     | 1,918,978.70    | 858,060.30     | 49,120.00    | 32,090.40    | 4,648,362.70    | 1,489,420.00    | 630,779.50     | 93,862.80    | 8,786,519.20    | 2,697,075.30    | 11,483,594.50   |
|                     |                 |                |                 |                |              |              |                 |                 |                |              |                 |                 |                 |
| NET WAGERED         | \$11,544,534.90 | \$1,156,613.80 | \$14,890,638.40 | \$8,905,581.90 | \$236,023.50 | \$159,478.40 | \$37,206,040.45 | \$14,240,740.20 | \$2,578,524.00 | \$475,136.80 | \$66,455,761.25 | \$24,937,551.10 | \$91,393,312.35 |