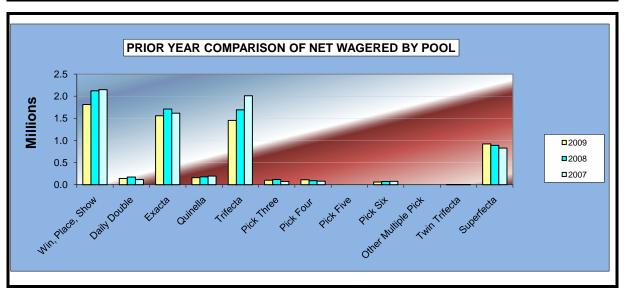

#### OKLAHOMA HORSE RACING COMMISSION STATISTICAL REPORT OF OPERATIONS ALL TRACKS-LIVE RACE DAYS AND SIMULCAST DAYS PRIOR YEAR COMPARISON - NET WAGERED BY POOL FOR THE CALENDAR YEAR 2009

|                     | 2009            | 2008             | 2007             | 2008 to 2009<br>Increase<br>(Decrease) | %<br>Change | 2007 to 2008<br>increase<br>(Decrease) | %<br>Change |
|---------------------|-----------------|------------------|------------------|----------------------------------------|-------------|----------------------------------------|-------------|
| Win, Place, Show    | \$25,215,840.00 | \$28,698,845.00  | \$28,296,565.60  | (\$3,483,005.00)                       | -12.14%     | \$402,279.40                           | 1.42%       |
| Daily Double        | 1,672,353.00    | 1,804,810.00     | 1,502,505.30     | (132,457.00)                           | -7.34%      | 302,304.70                             | 20.12%      |
| Exacta              | 23,880,801.50   | 26,752,220.50    | 25,429,995.20    | (2,871,419.00)                         | -10.73%     | 1,322,225.30                           | 5.20%       |
| Quinella            | 1,136,251.00    | 1,382,049.10     | 1,495,455.60     | (245,798.10)                           | -17.79%     | (113,406.50)                           | -7.58%      |
| Trifecta            | 22,151,355.60   | 26,469,333.20    | 27,995,195.00    | (4,317,977.60)                         | -16.31%     | (1,525,861.80)                         | -5.45%      |
| Pick Three          | 2,559,891.80    | 2,789,679.50     | 2,667,205.00     | (229,787.70)                           | -8.24%      | 122,474.50                             | 4.59%       |
| Pick Four           | 2,199,392.20    | 2,665,662.30     | 2,443,555.00     | (466,270.10)                           | -17.49%     | 222,107.30                             | 9.09%       |
| Pick Five           | 0.00            | 0.00             | 0.00             | 0.00                                   | 0.00%       | 0.00                                   | 0.00%       |
| Pick Six            | 924,167.45      | 1,106,435.20     | 1,159,691.30     | (182,267.75)                           | -16.47%     | (53,256.10)                            | -4.59%      |
| Other Multiple Pick | 1,182.00        | 94.00            | 0.00             | 1,088.00                               | 1157.45%    | 94.00                                  | 0.00%       |
| Twin Trifecta       | 168,483.30      | 17,325.20        | 29,658.60        | 151,158.10                             | 872.48%     | (12,333.40)                            | -41.58%     |
| Superfecta          | 11,483,594.50   | 11,889,851.65    | 11,015,977.45    | (406,257.15)                           | -3.42%      | 873,874.20                             | 7.93%       |
| NET WAGERED         | \$91,393,312.35 | \$103,576,305.65 | \$102,035,804.05 | (\$12,182,993.30)                      | -11.76%     | \$1,540,501.60                         | 1.51%       |