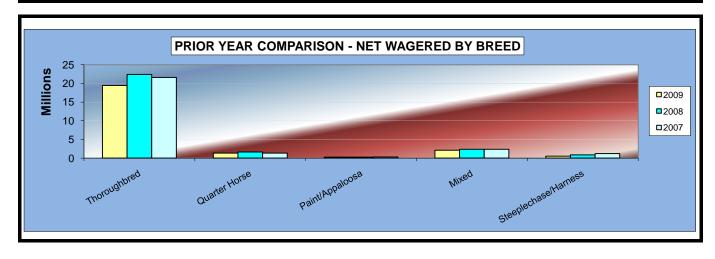

### OKLAHOMA HORSE RACING COMMISSION STATISTICAL REPORT OF OPERATIONS ALL TRACKS-LIVE RACE DAYS AND SIMULCAST DAYS PRIOR YEAR COMPARISON - NET WAGERED BY BREED FOR THE CALENDAR YEAR 2009

|                      | 2009            | 2008             | 2007             | 2008 to 2009<br>Increase<br>(Decrease) | %<br>Change | 2007 to 2008<br>increase<br>(Decrease) | %<br>Change |
|----------------------|-----------------|------------------|------------------|----------------------------------------|-------------|----------------------------------------|-------------|
|                      |                 |                  |                  |                                        |             |                                        |             |
| Thoroughbred         | \$52,265,131.24 | \$60,301,313.95  | \$57,550,429.30  | (\$8,036,182.71)                       | -13.33%     | \$2,750,884.65                         | 4.78%       |
| Quarter Horse        | \$6,350,423.68  | 6,630,831.20     | 6,846,995.40     | (280,407.52)                           | -4.23%      | (216,164.20)                           | -3.16%      |
| Paint/Appaloosa      | \$979,692.93    | 1,058,026.50     | 1,005,349.80     | (78,333.57)                            | -7.40%      | 52,676.70                              | 5.24%       |
| Mixed                | \$5,464,361.90  | 5,509,497.00     | 5,642,963.10     | (45,135.10)                            | -0.82%      | (133,466.10)                           | -2.37%      |
| Steeplechase/Harness | \$1,396,151.50  | 1,867,273.80     | 2,343,435.40     | (471,122.30)                           | -25.23%     | (476,161.60)                           | -20.32%     |
| OTW (See Note 2)     | \$24,937,551.10 | 28,209,363.20    | 28,646,631.05    | (3,271,812.10)                         | -11.60%     | (437,267.85)                           | -1.53%      |
| NET WAGERED          | \$91,393,312.35 | \$103,576,305.65 | \$102,035,804.05 | (\$12,182,993.30)                      | -11.76%     | \$1,540,501.60                         | 1.51%       |