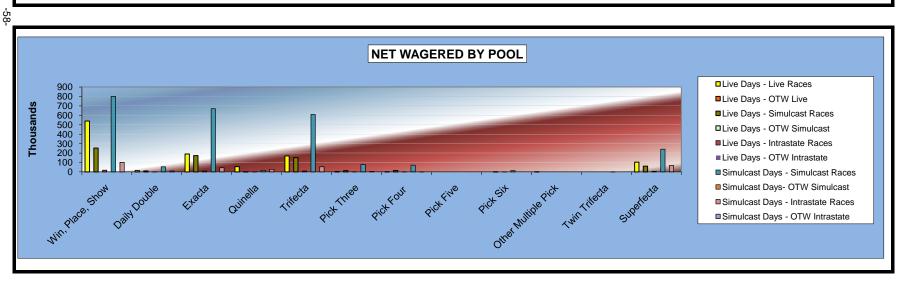

#### OKLAHOMA HORSE RACING COMMISSION STATISTICAL REPORT OF OPERATIONS ALL TRACKS - LIVE DAYS AND SIMULCAST DAYS NET WAGERED BY POOL FOR THE CALENDAR YEAR 2009

|                     |                 |                | Live Day        | s              |              |              |                 | Simulcast Days  |                |              |                 |                 |                 |
|---------------------|-----------------|----------------|-----------------|----------------|--------------|--------------|-----------------|-----------------|----------------|--------------|-----------------|-----------------|-----------------|
|                     | Live Ra         | aces           | Simulcast       | Races          | Intras       | state        | Simulcas        | t Races         | Intrast        | ate          | Tot             | al              | Grand           |
|                     | On-Track        | OTW            | On-Track        | OTW            | On-Track     | OTW          | On-Track        | OTW             | On-Track       | OTW          | On-Track        | OTW             | Total           |
| Win, Place, Show    | \$4,806,461.00  | \$291,217.00   | \$3,890,296.00  | \$2,277,159.00 | \$68,450.00  | \$43,116.00  | \$9,723,196.00  | \$3,412,759.00  | \$587,059.00   | \$116,127.00 | \$19,075,462.00 | \$6,140,378.00  | \$25,215,840.00 |
| Daily Double        | 126,321.00      | 15,776.00      | 298,468.00      | 148,803.00     | 2,850.00     | 1,604.00     | 789,943.00      | 230,020.00      | 54,263.00      | 4,305.00     | 1,271,845.00    | 400,508.00      | 1,672,353.00    |
| Exacta              | 2,276,536.00    | 305,509.00     | 3,879,931.00    | 2,303,249.00   | 43,855.00    | 33,328.00    | 10,582,743.50   | 3,810,368.00    | 525,302.00     | 119,980.00   | 17,308,367.50   | 6,572,434.00    | 23,880,801.50   |
| Quinella            | 516,568.00      | 18,842.00      | 91,106.00       | 27,924.00      | 14,988.00    | 10,458.00    | 234,272.00      | 45,824.00       | 158,813.00     | 17,456.00    | 1,015,747.00    | 120,504.00      | 1,136,251.00    |
| Trifecta            | 2,097,786.50    | 267,378.00     | 3,861,559.80    | 2,335,700.70   | 54,746.50    | 34,739.00    | 8,990,493.10    | 3,828,644.50    | 562,833.50     | 117,474.00   | 15,567,419.40   | 6,583,936.20    | 22,151,355.60   |
| Pick Three          | 127,557.00      | 22,434.00      | 389,461.00      | 393,358.50     | 1,334.00     | 430.00       | 952,194.10      | 633,061.20      | 37,504.00      | 2,558.00     | 1,508,050.10    | 1,051,841.70    | 2,559,891.80    |
| Pick Four           | 2,297.00        | 0.00           | 390,552.60      | 367,445.50     | 644.00       | 3,713.00     | 916,343.10      | 493,057.00      | 21,970.00      | 3,370.00     | 1,331,806.70    | 867,585.50      | 2,199,392.20    |
| Pick Five           | 0.00            | 0.00           | 0.00            | 0.00           | 0.00         | 0.00         | 0.00            | 0.00            | 0.00           | 0.00         | 0.00            | 0.00            | 0.00            |
| Pick Six            | 50,548.10       | 11,816.00      | 131,304.00      | 160,669.00     | 36.00        | 0.00         | 316,283.25      | 253,507.10      | 0.00           | 4.00         | 498,171.35      | 425,996.10      | 924,167.45      |
| Other Multiple Pick | 1,182.00        | 0.00           | 0.00            | 0.00           | 0.00         | 0.00         | 0.00            | 0.00            | 0.00           | 0.00         | 1,182.00        | 0.00            | 1,182.00        |
| Twin Trifecta       | 0.00            | 0.00           | 38,981.30       | 33,212.90      | 0.00         | 0.00         | 52,209.70       | 44,079.40       | 0.00           | 0.00         | 91,191.00       | 77,292.30       | 168,483.30      |
| Superfecta          | 1,539,278.30    | 223,641.80     | 1,918,978.70    | 858,060.30     | 49,120.00    | 32,090.40    | 4,648,362.70    | 1,489,420.00    | 630,779.50     | 93,862.80    | 8,786,519.20    | 2,697,075.30    | 11,483,594.50   |
|                     |                 |                |                 |                |              |              |                 |                 |                |              |                 |                 |                 |
| NET WAGERED         | \$11,544,534.90 | \$1,156,613.80 | \$14,890,638.40 | \$8,905,581.90 | \$236,023.50 | \$159,478.40 | \$37,206,040.45 | \$14,240,740.20 | \$2,578,524.00 | \$475,136.80 | \$66,455,761.25 | \$24,937,551.10 | \$91,393,312.35 |