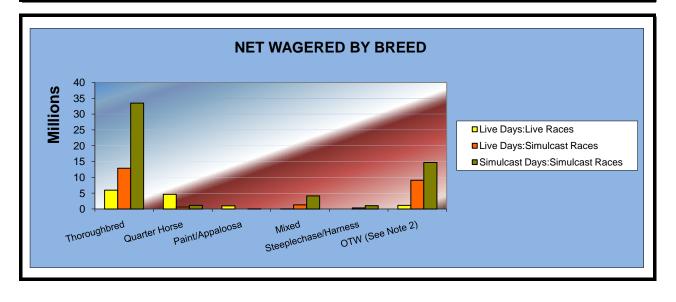

### OKLAHOMA HORSE RACING COMMISSION STATISTICAL REPORT OF OPERATIONS ALL TRACKS - LIVE RACE DAYS AND SIMULCAST DAYS NET WAGERED BY BREED FOR THE CALENDAR YEAR 2009

|                      | Live D                        | ays             |                   | Total           | Total              |                 |  |
|----------------------|-------------------------------|-----------------|-------------------|-----------------|--------------------|-----------------|--|
|                      | Live Simulcast<br>Races Races |                 | Simulcast<br>Days | Live<br>Races   | Simulcast<br>Races | Grand<br>Total  |  |
|                      |                               |                 |                   |                 |                    |                 |  |
| Thoroughbred         | \$5,945,400.29                | \$12,869,303.10 | \$33,450,427.85   | \$5,945,400.29  | \$46,319,730.95    | \$52,265,131.24 |  |
| Quarter Horse        | 4,622,286.58                  | 596,007.00      | 1,132,130.10      | 4,622,286.58    | 1,728,137.10       | 6,350,423.68    |  |
| Paint/Appaloosa      | 975,107.73                    | 0.00            | 4,585.20          | 975,107.73      | 4,585.20           | 979,692.93      |  |
| Mixed                | 1,740.30                      | 1,310,830.40    | 4,151,791.20      | 1,740.30        | 5,462,621.60       | 5,464,361.90    |  |
| Steeplechase/Harness | 0.00                          | 350,521.40      | 1,045,630.10      | 0.00            | 1,396,151.50       | 1,396,151.50    |  |
| OTW (See Note 2)     | 1,156,613.80                  | 9,065,060.30    | 14,715,877.00     | 1,156,613.80    | 23,780,937.30      | 24,937,551.10   |  |
| NET WAGERED          | \$12,701,148.70               | \$24,191,722.20 | \$54,500,441.45   | \$12,701,148.70 | \$78,692,163.65    | \$91,393,312.35 |  |