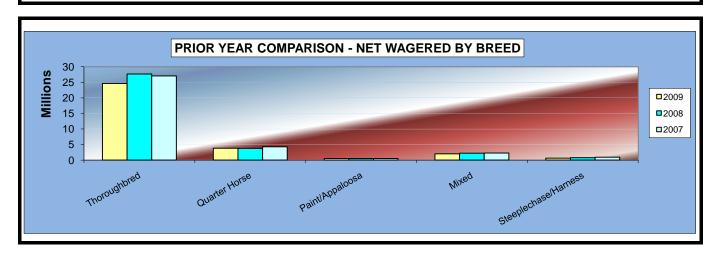

### OKLAHOMA HORSE RACING COMMISSION STATISTICAL REPORT OF OPERATIONS ALL TRACKS-LIVE RACE DAYS AND SIMULCAST DAYS PRIOR YEAR COMPARISON - NET WAGERED BY BREED FOR THE CALENDAR YEAR 2009

|                      | 2009            | 2008             | 2007             | 2008 to 2009<br>Increase<br>(Decrease) | %<br>Change | 2007 to 2008<br>increase<br>(Decrease) | %<br>Change |
|----------------------|-----------------|------------------|------------------|----------------------------------------|-------------|----------------------------------------|-------------|
|                      |                 |                  |                  |                                        |             |                                        |             |
| Thoroughbred         | \$52,265,131.24 | \$60,301,313.95  | \$57,550,429.30  | (\$8,036,182.71)                       | -13.33%     | \$2,750,884.65                         | 4.78%       |
| Quarter Horse        | \$6,350,423.68  | 6,630,831.20     | 6,846,995.40     | (280,407.52)                           | -4.23%      | (216,164.20)                           | -3.16%      |
| Paint/Appaloosa      | \$979,692.93    | 1,058,026.50     | 1,005,349.80     | (78,333.57)                            | -7.40%      | 52,676.70                              | 5.24%       |
| Mixed                | \$5,464,361.90  | 5,509,497.00     | 5,642,963.10     | (45,135.10)                            | -0.82%      | (133,466.10)                           | -2.37%      |
| Steeplechase/Harness | \$1,396,151.50  | 1,867,273.80     | 2,343,435.40     | (471,122.30)                           | -25.23%     | (476,161.60)                           | -20.32%     |
| OTW (See Note 2)     | \$24,937,551.10 | 28,209,363.20    | 28,646,631.05    | (3,271,812.10)                         | -11.60%     | (437,267.85)                           | -1.53%      |
| NET WAGERED          | \$91,393,312.35 | \$103,576,305.65 | \$102,035,804.05 | (\$12,182,993.30)                      | -11.76%     | \$1,540,501.60                         | 1.51%       |