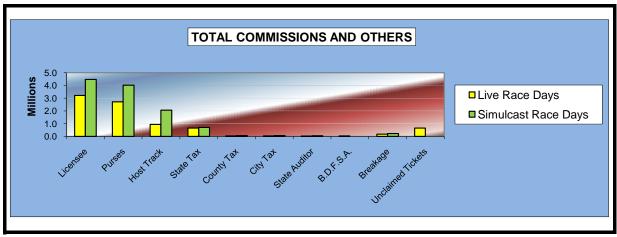

### OKLAHOMA HORSE RACING COMMISSION STATISTICAL REPORT OF OPERATIONS ALL TRACKS - LIVE RACE DAYS AND SIMULCAST DAYS DISTRIBUTION SUMMARY OF NET WAGERED FOR THE CALENDAR YEAR 2009

|                              | Live<br>Days    | Simulcast<br>Days | Total           | Guest<br>Facilities<br>(See Note 1) | Grand<br>Total   |
|------------------------------|-----------------|-------------------|-----------------|-------------------------------------|------------------|
| NET WAGERED                  | \$36,892,870.90 | \$54,500,441.45   | \$91,393,312.35 | \$61,370,577.66                     | \$152,763,890.01 |
| COMMISSIONS:                 |                 |                   |                 |                                     |                  |
| Licensee                     | 3,213,359.11    | 4,475,005.38      | 7,688,364.49    | 1,022,780.63                        | 8,711,145.12     |
| Purses                       | 2,714,534.38    | 4,018,819.12      | 6,733,353.50    | 731,163.00                          | 7,464,516.50     |
| Host Track                   | 942,714.32      | 2,060,543.20      | 3,003,257.52    | 0.00                                | 3,003,257.52     |
| State Tax                    | 651,125.00      | 701,502.44        | 1,352,627.44    | 168,087.73                          | 1,520,715.17     |
| County Tax                   | 45,997.53       | 66,221.44         | 112,218.97      | 0.00                                | 112,218.97       |
| City Tax                     | 45,997.53       | 66,221.44         | 112,218.97      | 0.00                                | 112,218.97       |
| State Auditor                | 25,112.31       | 51,921.92         | 77,034.23       | 0.00                                | 77,034.23        |
| Breeding Development Fund    |                 |                   |                 |                                     |                  |
| Special Account (B.D.F.S.A.) | 38,713.43       | 4,129.97          | 42,843.40       | 30,484.87                           | 73,328.27        |
| OTHERS:                      |                 |                   |                 |                                     |                  |
| Breakage                     | 182,055.48      | 224,808.32        | 406,863.80      | 0.00                                | 406,863.80       |
| Unclaimed Tickets            | 659,966.32      | 0.00              | 659,966.32      | 0.00                                | 659,966.32       |
| TOTAL COMMISSIONS            |                 |                   |                 |                                     |                  |
| AND OTHERS:                  | \$8,519,575.41  | \$11,669,173.23   | \$20,188,748.64 | \$1,952,516.23                      | \$22,141,264.87  |
| NET PAID TO THE PUBLIC       | \$28,373,295.49 | \$42,831,268.22   | \$71,204,563.71 |                                     |                  |