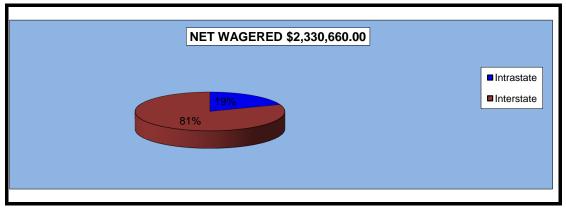

|                              | Guest Facil  |              |              |
|------------------------------|--------------|--------------|--------------|
|                              | (See Note    |              | Grand        |
| _                            | Intrastate   | Interstate   | Total        |
| NET WAGERED                  | \$440,443.50 | \$270,539.50 | \$710,983.00 |
| COMMISSIONS:                 |              |              |              |
| Licensee                     | 8,551.00     | 4,201.89     | 12,752.89    |
| Purses                       | 6,257.10     | 3,022.08     | 9,279.18     |
| Host Track                   | 0.00         | 0.00         | 0.00         |
| State Tax                    | 28.68        | 769.56       | 798.24       |
| County Tax                   | 0.00         | 0.00         | 0.00         |
| City Tax                     | 0.00         | 0.00         | 0.00         |
| State Auditor                | 0.00         | 0.00         | 0.00         |
| Breeding Development Fund    |              |              |              |
| Special Account (B.D.F.S.A.) | 275.48       | 120.94       | 396.42       |
| OTHERS:                      |              |              |              |
| Breakage                     | 0.00         | 0.00         | 0.0          |
| Unclaimed Tickets            | 0.00         | 0.00         | 0.00         |
| TOTAL COMMISSIONS            |              |              |              |
| AND OTHERS:                  | \$15,112.26  | \$8,114.47   | \$23,226.73  |
| NET PAID TO THE PUBLIC       | \$425,331.24 |              |              |