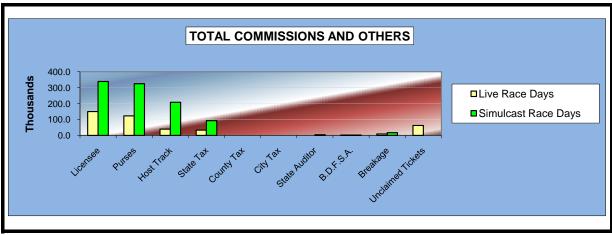

### OKLAHOMA HORSE RACING COMMISSION STATISTICAL REPORT OF OPERATIONS ALL TRACKS - LIVE RACE DAYS AND SIMULCAST DAYS DISTRIBUTION SUMMARY OF NET WAGERED FOR THE CALENDAR YEAR 2009

|                              | Live<br>Days    | Simulcast<br>Days | Total           | Guest<br>Facilities<br>(See Note 1) | Grand<br>Total   |
|------------------------------|-----------------|-------------------|-----------------|-------------------------------------|------------------|
| NET WAGERED                  | \$36,892,870.90 | \$54,500,441.45   | \$91,393,312.35 | \$61,370,577.66                     | \$152,763,890.01 |
| COMMISSIONS:                 |                 |                   |                 |                                     |                  |
| Licensee                     | 3,213,359.11    | 4,475,005.38      | 7,688,364.49    | 1,022,780.63                        | 8,711,145.12     |
| Purses                       | 2,714,534.38    | 4,018,819.12      | 6,733,353.50    | 731,163.00                          | 7,464,516.50     |
| Host Track                   | 942,714.32      | 2,060,543.20      | 3,003,257.52    | 0.00                                | 3,003,257.52     |
| State Tax                    | 651,125.00      | 701,502.44        | 1,352,627.44    | 168,087.73                          | 1,520,715.17     |
| County Tax                   | 45,997.53       | 66,221.44         | 112,218.97      | 0.00                                | 112,218.97       |
| City Tax                     | 45,997.53       | 66,221.44         | 112,218.97      | 0.00                                | 112,218.97       |
| State Auditor                | 25,112.31       | 51,921.92         | 77,034.23       | 0.00                                | 77,034.23        |
| Breeding Development Fund    |                 |                   |                 |                                     |                  |
| Special Account (B.D.F.S.A.) | 38,713.43       | 4,129.97          | 42,843.40       | 30,484.87                           | 73,328.27        |
| OTHERS:                      |                 |                   |                 |                                     |                  |
| Breakage                     | 182,055.48      | 224,808.32        | 406,863.80      | 0.00                                | 406,863.80       |
| Unclaimed Tickets            | 659,966.32      | 0.00              | 659,966.32      | 0.00                                | 659,966.32       |
| TOTAL COMMISSIONS            |                 |                   |                 |                                     |                  |
| AND OTHERS:                  | \$8,519,575.41  | \$11,669,173.23   | \$20,188,748.64 | \$1,952,516.23                      | \$22,141,264.87  |
| NET PAID TO THE PUBLIC       | \$28,373,295.49 | \$42,831,268.22   | \$71,204,563.71 |                                     |                  |