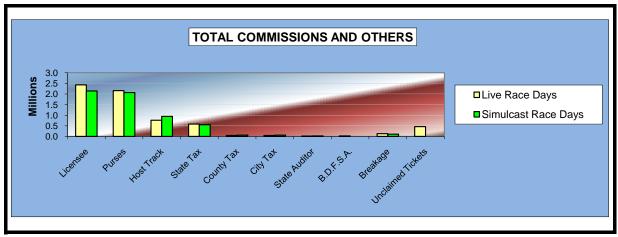

### OKLAHOMA HORSE RACING COMMISSION STATISTICAL REPORT OF OPERATIONS ALL TRACKS - LIVE RACE DAYS AND SIMULCAST DAYS DISTRIBUTION SUMMARY OF NET WAGERED FOR THE CALENDAR YEAR 2009

|                              | Live<br>Days    | Simulcast<br>Days | Total           | Guest<br>Facilities<br>(See Note 1) | Grand<br>Total   |
|------------------------------|-----------------|-------------------|-----------------|-------------------------------------|------------------|
| NET WAGERED                  | \$36,892,870.90 | \$54,500,441.45   | \$91,393,312.35 | \$61,370,577.66                     | \$152,763,890.01 |
| COMMISSIONS:                 |                 |                   |                 |                                     |                  |
| Licensee                     | 3,213,359.11    | 4,475,005.38      | 7,688,364.49    | 1,022,780.63                        | 8,711,145.12     |
| Purses                       | 2,714,534.38    | 4,018,819.12      | 6,733,353.50    | 731,163.00                          | 7,464,516.50     |
| Host Track                   | 942,714.32      | 2,060,543.20      | 3,003,257.52    | 0.00                                | 3,003,257.52     |
| State Tax                    | 651,125.00      | 701,502.44        | 1,352,627.44    | 168,087.73                          | 1,520,715.17     |
| County Tax                   | 45,997.53       | 66,221.44         | 112,218.97      | 0.00                                | 112,218.97       |
| City Tax                     | 45,997.53       | 66,221.44         | 112,218.97      | 0.00                                | 112,218.97       |
| State Auditor                | 25,112.31       | 51,921.92         | 77,034.23       | 0.00                                | 77,034.23        |
| Breeding Development Fund    |                 |                   |                 |                                     |                  |
| Special Account (B.D.F.S.A.) | 38,713.43       | 4,129.97          | 42,843.40       | 30,484.87                           | 73,328.27        |
| OTHERS:                      |                 |                   |                 |                                     |                  |
| Breakage                     | 182,055.48      | 224,808.32        | 406,863.80      | 0.00                                | 406,863.80       |
| Unclaimed Tickets            | 659,966.32      | 0.00              | 659,966.32      | 0.00                                | 659,966.32       |
| TOTAL COMMISSIONS            |                 |                   |                 |                                     |                  |
| AND OTHERS:                  | \$8,519,575.41  | \$11,669,173.23   | \$20,188,748.64 | \$1,952,516.23                      | \$22,141,264.87  |
| NET PAID TO THE PUBLIC       | \$28,373,295.49 | \$42,831,268.22   | \$71,204,563.71 |                                     |                  |