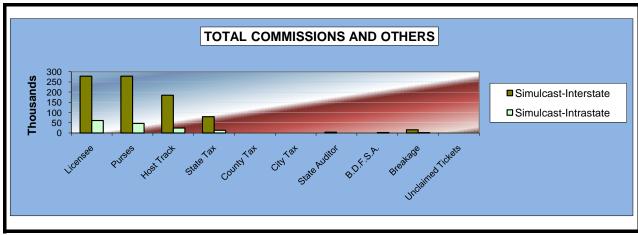

### OKLAHOMA HORSE RACING COMMISSION STATISTICAL REPORT OF OPERATIONS BLUE RIBBON DOWNS - LIVE RACE DAYS AND SIMULCAST DAYS DISTRIBUTION SUMMARY OF NET WAGERED FOR THE CALENDAR YEAR 2009

|                                         | Live<br>Days   | Simulcast<br>Days | Total          | Guest<br>Facilities<br>(See Note 1) | Grand<br>Total |
|-----------------------------------------|----------------|-------------------|----------------|-------------------------------------|----------------|
| NET WAGERED                             | \$1,671,723.10 | \$4,638,520.50    | \$6,310,243.60 | \$710,983.00                        | \$7,021,226.60 |
| COMMISSIONS:                            |                |                   |                |                                     |                |
| Licensee                                | \$150,076.50   | \$339,020.91      | 489,097.41     | \$12,752.89                         | \$501,850.30   |
| Purses                                  | 123,046.90     | 324,703.85        | 447,750.75     | 9,279.18                            | 457,029.93     |
| Host Track                              | 40,007.13      | 208,377.68        | 248,384.81     | 0.00                                | 248,384.81     |
| State Tax                               | 33,434.49      | 92,770.41         | 126,204.90     | 798.24                              | 127,003.14     |
| County Tax                              | 0.00           | 0.00              | 0.00           | 0.00                                | 0.00           |
| City Tax                                | 0.00           | 0.00              | 0.00           | 0.00                                | 0.00           |
| State Auditor Breeding Development Fund | 810.99         | 3,982.63          | 4,793.62       | 0.00                                | 4,793.62       |
| Special Account (B.D.F.S.A.)            | 2,298.68       | 2,321.84          | 4,620.52       | 396.42                              | 5,016.94       |
| OTHERS:                                 |                |                   |                |                                     |                |
| Breakage                                | 9,917.17       | 17,341.96         | 27,259.13      | 0.00                                | 27,259.13      |
| Unclaimed Tickets                       | 62,298.02      | 0.00              | 62,298.02      | 0.00                                | 62,298.02      |
| TOTAL COMMISSIONS                       |                |                   |                |                                     |                |
| AND OTHERS:                             | \$421,889.88   | \$988,519.28      | \$1,410,409.16 | \$23,226.73                         | \$1,433,635.89 |
| NET PAID TO THE PUBLIC                  | \$1,249,833.22 | \$3,650,001.22    | \$4,899,834.44 |                                     |                |