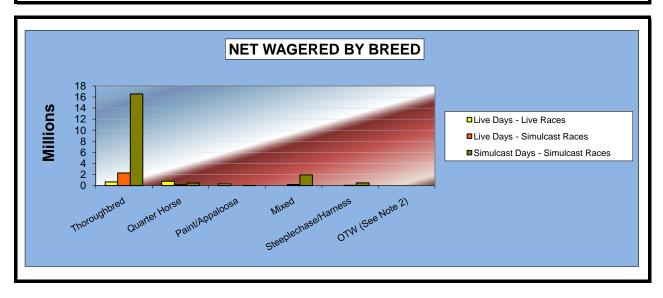

### OKLAHOMA HORSE RACING COMMISSION STATISTICAL REPORT OF OPERATIONS ALL TRACKS - LIVE RACE DAYS AND SIMULCAST DAYS NET WAGERED BY BREED FOR THE CALENDAR YEAR 2009

|                      | Live D                        | ays             |                   | Total           | Total              |                 |  |
|----------------------|-------------------------------|-----------------|-------------------|-----------------|--------------------|-----------------|--|
|                      | Live Simulcast<br>Races Races |                 | Simulcast<br>Days | Live<br>Races   | Simulcast<br>Races | Grand<br>Total  |  |
|                      |                               |                 |                   |                 |                    |                 |  |
| Thoroughbred         | \$5,945,400.29                | \$12,869,303.10 | \$33,450,427.85   | \$5,945,400.29  | \$46,319,730.95    | \$52,265,131.24 |  |
| Quarter Horse        | 4,622,286.58                  | 596,007.00      | 1,132,130.10      | 4,622,286.58    | 1,728,137.10       | 6,350,423.68    |  |
| Paint/Appaloosa      | 975,107.73                    | 0.00            | 4,585.20          | 975,107.73      | 4,585.20           | 979,692.93      |  |
| Mixed                | 1,740.30                      | 1,310,830.40    | 4,151,791.20      | 1,740.30        | 5,462,621.60       | 5,464,361.90    |  |
| Steeplechase/Harness | 0.00                          | 350,521.40      | 1,045,630.10      | 0.00            | 1,396,151.50       | 1,396,151.50    |  |
| OTW (See Note 2)     | 1,156,613.80                  | 9,065,060.30    | 14,715,877.00     | 1,156,613.80    | 23,780,937.30      | 24,937,551.10   |  |
| NET WAGERED          | \$12,701,148.70               | \$24,191,722.20 | \$54,500,441.45   | \$12,701,148.70 | \$78,692,163.65    | \$91,393,312.35 |  |