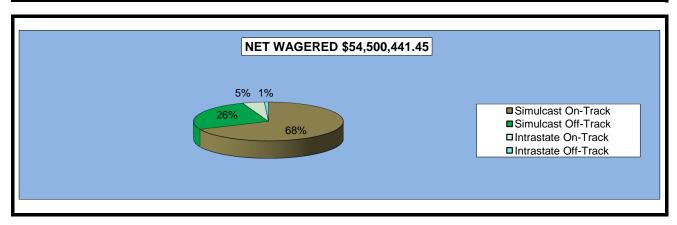

### OKLAHOMA HORSE RACING COMMISSION STATISTICAL REPORT OF OPERATIONS ALL TRACKS - LIVE RACE DAYS AND SIMULCAST DAYS DISTRIBUTION SUMMARY OF NET WAGERED FOR THE CALENDAR YEAR 2009

|                              | Live<br>Days    | Simulcast<br>Days | Total           | Guest<br>Facilities<br>(See Note 1) | Grand<br>Total   |
|------------------------------|-----------------|-------------------|-----------------|-------------------------------------|------------------|
| NET WAGERED                  | \$36,892,870.90 | \$54,500,441.45   | \$91,393,312.35 | \$61,370,577.66                     | \$152,763,890.01 |
| COMMISSIONS:                 |                 |                   |                 |                                     |                  |
| Licensee                     | 3,213,359.11    | 4,475,005.38      | 7,688,364.49    | 1,022,780.63                        | 8,711,145.12     |
| Purses                       | 2,714,534.38    | 4,018,819.12      | 6,733,353.50    | 731,163.00                          | 7,464,516.50     |
| Host Track                   | 942,714.32      | 2,060,543.20      | 3,003,257.52    | 0.00                                | 3,003,257.52     |
| State Tax                    | 651,125.00      | 701,502.44        | 1,352,627.44    | 168,087.73                          | 1,520,715.17     |
| County Tax                   | 45,997.53       | 66,221.44         | 112,218.97      | 0.00                                | 112,218.97       |
| City Tax                     | 45,997.53       | 66,221.44         | 112,218.97      | 0.00                                | 112,218.97       |
| State Auditor                | 25,112.31       | 51,921.92         | 77,034.23       | 0.00                                | 77,034.23        |
| Breeding Development Fund    |                 |                   |                 |                                     |                  |
| Special Account (B.D.F.S.A.) | 38,713.43       | 4,129.97          | 42,843.40       | 30,484.87                           | 73,328.27        |
| OTHERS:                      |                 |                   |                 |                                     |                  |
| Breakage                     | 182,055.48      | 224,808.32        | 406,863.80      | 0.00                                | 406,863.80       |
| Unclaimed Tickets            | 659,966.32      | 0.00              | 659,966.32      | 0.00                                | 659,966.32       |
| TOTAL COMMISSIONS            |                 |                   |                 |                                     |                  |
| AND OTHERS:                  | \$8,519,575.41  | \$11,669,173.23   | \$20,188,748.64 | \$1,952,516.23                      | \$22,141,264.87  |
| NET PAID TO THE PUBLIC       | \$28,373,295.49 | \$42,831,268.22   | \$71,204,563.71 |                                     |                  |

### OKLAHOMA HORSE RACING COMMISSION STATISTICAL REPORT OF OPERATIONS ALL TRACKS - LIVE RACE DAYS AND SIMULCAST DAYS DISTRIBUTION SUMMARY OF NET WAGERED-SIMULCAST DAYS FOR THE CALENDAR YEAR 2009

|                              |                 | Simulcast D     | ays            |              |                 |
|------------------------------|-----------------|-----------------|----------------|--------------|-----------------|
|                              | Simulca         | est             | Intrasta       | Grand        |                 |
|                              | On-Track        | OTW             | On-Track       | OTW          | Total           |
|                              |                 |                 |                |              |                 |
| NET WAGERED                  | \$37,206,040.45 | \$14,240,740.20 | \$2,578,524.00 | \$475,136.80 | \$54,500,441.45 |
| COMMISSIONS:                 |                 |                 |                |              |                 |
| Licensee                     | 3,112,728.82    | 1,104,228.21    | 233,289.55     | 24,758.80    | 4,475,005.38    |
| Purses                       | 2,765,438.28    | 1,024,911.76    | 204,715.82     | 23,753.26    | 4,018,819.12    |
| Host Track                   | 1,465,667.89    | 486,985.49      | 94,566.37      | 13,323.45    | 2,060,543.20    |
| State Tax                    | 381,834.91      | 287,655.82      | 25,349.97      | 6,661.74     | 701,502.44      |
| County Tax                   | 0.00            | 64,083.32       | 0.00           | 2,138.12     | 66,221.44       |
| City Tax                     | 0.00            | 64,083.32       | 0.00           | 2,138.12     | 66,221.44       |
| State Auditor                | 37,206.04       | 14,240.74       | 0.00           | 475.14       | 51,921.92       |
| Breeding Development Fund    |                 |                 |                |              |                 |
| Special Account (B.D.F.S.A.) | 0.00            | 0.00            | 4,129.97       | 0.00         | 4,129.97        |
| OTHERS:                      |                 |                 |                |              |                 |
| Breakage                     | 212,384.72      | 0.00            | 12,423.60      | 0.00         | 224,808.32      |
| Unclaimed Tickets            | 0.00            | 0.00            | 0.00           | 0.00         | 0.00            |
| TOTAL COMMISSIONS            |                 |                 |                |              |                 |
| AND OTHERS:                  | \$7,975,260.66  | \$3,046,188.66  | \$574,475.28   | \$73,248.63  | \$11,669,173.23 |
| NET PAID TO THE PUBLIC       | \$29,230,779.79 | \$11,194,551.54 | \$2,004,048.72 |              |                 |