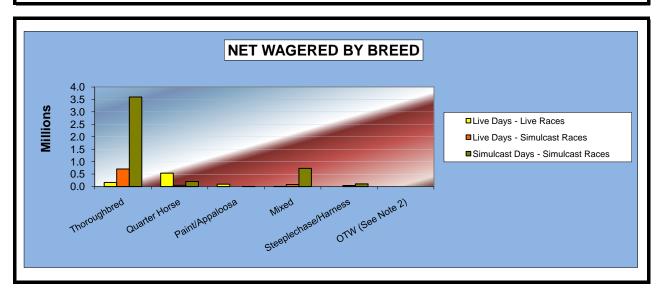

### OKLAHOMA HORSE RACING COMMISSION STATISTICAL REPORT OF OPERATIONS ALL TRACKS - LIVE RACE DAYS AND SIMULCAST DAYS NET WAGERED BY BREED FOR THE CALENDAR YEAR 2009

|                      | Live D                        | ays             |                   | Total           | Total              |                 |  |
|----------------------|-------------------------------|-----------------|-------------------|-----------------|--------------------|-----------------|--|
|                      | Live Simulcast<br>Races Races |                 | Simulcast<br>Days | Live<br>Races   | Simulcast<br>Races | Grand<br>Total  |  |
|                      |                               |                 |                   |                 |                    |                 |  |
| Thoroughbred         | \$5,945,400.29                | \$12,869,303.10 | \$33,450,427.85   | \$5,945,400.29  | \$46,319,730.95    | \$52,265,131.24 |  |
| Quarter Horse        | 4,622,286.58                  | 596,007.00      | 1,132,130.10      | 4,622,286.58    | 1,728,137.10       | 6,350,423.68    |  |
| Paint/Appaloosa      | 975,107.73                    | 0.00            | 4,585.20          | 975,107.73      | 4,585.20           | 979,692.93      |  |
| Mixed                | 1,740.30                      | 1,310,830.40    | 4,151,791.20      | 1,740.30        | 5,462,621.60       | 5,464,361.90    |  |
| Steeplechase/Harness | 0.00                          | 350,521.40      | 1,045,630.10      | 0.00            | 1,396,151.50       | 1,396,151.50    |  |
| OTW (See Note 2)     | 1,156,613.80                  | 9,065,060.30    | 14,715,877.00     | 1,156,613.80    | 23,780,937.30      | 24,937,551.10   |  |
| NET WAGERED          | \$12,701,148.70               | \$24,191,722.20 | \$54,500,441.45   | \$12,701,148.70 | \$78,692,163.65    | \$91,393,312.35 |  |