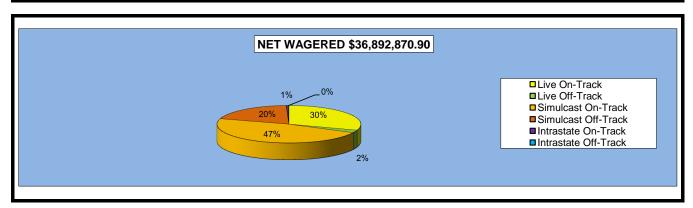

### OKLAHOMA HORSE RACING COMMISSION STATISTICAL REPORT OF OPERATIONS ALL TRACKS - LIVE RACE DAYS AND SIMULCAST DAYS DISTRIBUTION SUMMARY OF NET WAGERED FOR THE CALENDAR YEAR 2009

|                              | Live<br>Days    | Simulcast<br>Days | Total           | Guest<br>Facilities<br>(See Note 1) | Grand<br>Total   |
|------------------------------|-----------------|-------------------|-----------------|-------------------------------------|------------------|
| NET WAGERED                  | \$36,892,870.90 | \$54,500,441.45   | \$91,393,312.35 | \$61,370,577.66                     | \$152,763,890.01 |
| COMMISSIONS:                 |                 |                   |                 |                                     |                  |
| Licensee                     | 3,213,359.11    | 4,475,005.38      | 7,688,364.49    | 1,022,780.63                        | 8,711,145.12     |
| Purses                       | 2,714,534.38    | 4,018,819.12      | 6,733,353.50    | 731,163.00                          | 7,464,516.50     |
| Host Track                   | 942,714.32      | 2,060,543.20      | 3,003,257.52    | 0.00                                | 3,003,257.52     |
| State Tax                    | 651,125.00      | 701,502.44        | 1,352,627.44    | 168,087.73                          | 1,520,715.17     |
| County Tax                   | 45,997.53       | 66,221.44         | 112,218.97      | 0.00                                | 112,218.97       |
| City Tax                     | 45,997.53       | 66,221.44         | 112,218.97      | 0.00                                | 112,218.97       |
| State Auditor                | 25,112.31       | 51,921.92         | 77,034.23       | 0.00                                | 77,034.23        |
| Breeding Development Fund    |                 |                   |                 |                                     |                  |
| Special Account (B.D.F.S.A.) | 38,713.43       | 4,129.97          | 42,843.40       | 30,484.87                           | 73,328.27        |
| OTHERS:                      |                 |                   |                 |                                     |                  |
| Breakage                     | 182,055.48      | 224,808.32        | 406,863.80      | 0.00                                | 406,863.80       |
| Unclaimed Tickets            | 659,966.32      | 0.00              | 659,966.32      | 0.00                                | 659,966.32       |
| TOTAL COMMISSIONS            |                 |                   |                 |                                     |                  |
| AND OTHERS:                  | \$8,519,575.41  | \$11,669,173.23   | \$20,188,748.64 | \$1,952,516.23                      | \$22,141,264.87  |
| NET PAID TO THE PUBLIC       | \$28,373,295.49 | \$42,831,268.22   | \$71,204,563.71 |                                     |                  |

### OKLAHOMA HORSE RACING COMMISSION STATISTICAL REPORT OF OPERATIONS ALL TRACKS - LIVE RACE DAYS AND SIMULCAST DAYS DISTRIBUTION SUMMARY OF NET WAGERED-LIVE DAYS FOR THE CALENDAR YEAR 2009

|                              |                 |                | Live Day        | /S             |              |              |                 |
|------------------------------|-----------------|----------------|-----------------|----------------|--------------|--------------|-----------------|
|                              | Liv             | е              | Simul           | cast           | Intra        | state        | Grand           |
|                              | On-Track        | OTW            | On-Track        | OTW            | On-Track     | OTW          | Total           |
|                              |                 |                |                 |                |              |              |                 |
| NET WAGERED                  | \$11,544,534.90 | \$1,156,613.80 | \$14,890,638.40 | \$8,905,581.90 | \$236,023.50 | \$159,478.40 | \$36,892,870.90 |
| COMMISSIONS:                 |                 |                |                 |                |              |              |                 |
| Licensee                     | 1,290,724.34    | 132,766.00     | 1,139,693.62    | 620,773.09     | 20,837.26    | 8,564.80     | 3,213,359.1     |
| Purses                       | 872,978.20      | 82,788.85      | 1,098,424.35    | 637,227.43     | 15,414.49    | 7,701.06     | 2,714,534.38    |
| Host Track                   | 0.00            | 0.00           | 595,601.19      | 333,273.49     | 9,440.92     | 4,398.72     | 942,714.32      |
| State Tax                    | 197,153.86      | 23,132.27      | 244,817.21      | 179,101.82     | 4,720.48     | 2,199.36     | 651,125.00      |
| County Tax                   | 0.00            | 5,204.76       | 0.00            | 40,075.12      | 0.00         | 717.65       | 45,997.53       |
| City Tax                     | 0.00            | 5,204.76       | 0.00            | 40,075.12      | 0.00         | 717.65       | 45,997.53       |
| State Auditor                | 0.00            | 1,156.62       | 14,890.63       | 8,905.58       | 0.00         | 159.48       | 25,112.3°       |
| Breeding Development Fund    |                 |                |                 |                |              |              |                 |
| Special Account (B.D.F.S.A.) | 38,032.60       | 0.00           | 0.00            | 0.00           | 680.83       | 0.00         | 38,713.43       |
| OTHERS:                      |                 |                |                 |                |              |              |                 |
| Breakage                     | 83,678.48       | 0.00           | 96,634.85       | 0.00           | 1,742.15     | 0.00         | 182,055.48      |
| Unclaimed Tickets            | 659,966.32      | 0.00           | 0.00            | 0.00           | 0.00         | 0.00         | 659,966.32      |
| TOTAL COMMISSIONS            |                 |                |                 |                |              |              |                 |
| AND OTHERS:                  | \$3,142,533.80  | \$250,253.26   | \$3,190,061.85  | \$1,859,431.65 | \$52,836.13  | \$24,458.72  | \$8,519,575.4   |
| NET PAID TO THE PUBLIC       | \$8,402,001.10  | \$906,360.54   | \$11,700,576.55 | \$7,046,150.25 | \$183,187.37 | \$135,019.68 | \$28,373,295.49 |