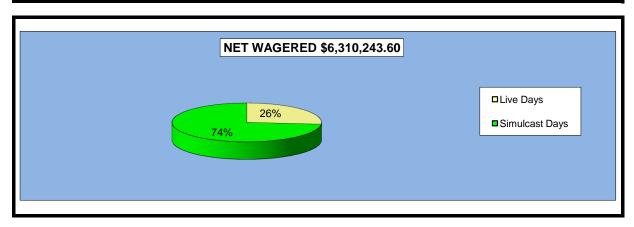

### OKLAHOMA HORSE RACING COMMISSION STATISTICAL REPORT OF OPERATIONS BLUE RIBBON DOWNS - LIVE RACE DAYS AND SIMULCAST DAYS DISTRIBUTION SUMMARY OF NET WAGERED FOR THE CALENDAR YEAR 2009

|                                         | Live<br>Days   | Simulcast<br>Days | Total          | Guest<br>Facilities<br>(See Note 1) | Grand<br>Total |
|-----------------------------------------|----------------|-------------------|----------------|-------------------------------------|----------------|
| NET WAGERED                             | \$1,671,723.10 | \$4,638,520.50    | \$6,310,243.60 | \$710,983.00                        | \$7,021,226.60 |
| COMMISSIONS:                            |                |                   |                |                                     |                |
| Licensee                                | \$150,076.50   | \$339,020.91      | 489,097.41     | \$12,752.89                         | \$501,850.30   |
| Purses                                  | 123,046.90     | 324,703.85        | 447,750.75     | 9,279.18                            | 457,029.93     |
| Host Track                              | 40,007.13      | 208,377.68        | 248,384.81     | 0.00                                | 248,384.81     |
| State Tax                               | 33,434.49      | 92,770.41         | 126,204.90     | 798.24                              | 127,003.14     |
| County Tax                              | 0.00           | 0.00              | 0.00           | 0.00                                | 0.00           |
| City Tax                                | 0.00           | 0.00              | 0.00           | 0.00                                | 0.00           |
| State Auditor Breeding Development Fund | 810.99         | 3,982.63          | 4,793.62       | 0.00                                | 4,793.62       |
| Special Account (B.D.F.S.A.)            | 2,298.68       | 2,321.84          | 4,620.52       | 396.42                              | 5,016.94       |
| OTHERS:                                 |                |                   |                |                                     |                |
| Breakage                                | 9,917.17       | 17,341.96         | 27,259.13      | 0.00                                | 27,259.13      |
| Unclaimed Tickets                       | 62,298.02      | 0.00              | 62,298.02      | 0.00                                | 62,298.02      |
| TOTAL COMMISSIONS                       |                |                   |                |                                     |                |
| AND OTHERS:                             | \$421,889.88   | \$988,519.28      | \$1,410,409.16 | \$23,226.73                         | \$1,433,635.89 |
| NET PAID TO THE PUBLIC                  | \$1,249,833.22 | \$3,650,001.22    | \$4,899,834.44 |                                     |                |