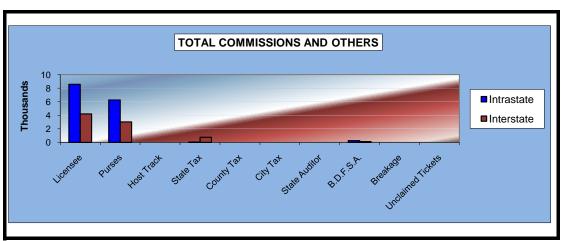

### OKLAHOMA HORSE RACING COMMISSION STATISTICAL REPORT OF OPERATIONS ALL TRACKS - LIVE RACE DAYS AND SIMULCAST DAYS DISTRIBUTION SUMMARY OF NET WAGERED FOR THE CALENDAR YEAR 2009

|                              | Live<br>Days    | Simulcast<br>Days | Total           | Guest<br>Facilities<br>(See Note 1) | Grand<br>Total   |
|------------------------------|-----------------|-------------------|-----------------|-------------------------------------|------------------|
| NET WAGERED                  | \$36,892,870.90 | \$54,500,441.45   | \$91,393,312.35 | \$61,370,577.66                     | \$152,763,890.01 |
| COMMISSIONS:                 |                 |                   |                 |                                     |                  |
| Licensee                     | 3,213,359.11    | 4,475,005.38      | 7,688,364.49    | 1,022,780.63                        | 8,711,145.12     |
| Purses                       | 2,714,534.38    | 4,018,819.12      | 6,733,353.50    | 731,163.00                          | 7,464,516.50     |
| Host Track                   | 942,714.32      | 2,060,543.20      | 3,003,257.52    | 0.00                                | 3,003,257.52     |
| State Tax                    | 651,125.00      | 701,502.44        | 1,352,627.44    | 168,087.73                          | 1,520,715.17     |
| County Tax                   | 45,997.53       | 66,221.44         | 112,218.97      | 0.00                                | 112,218.97       |
| City Tax                     | 45,997.53       | 66,221.44         | 112,218.97      | 0.00                                | 112,218.97       |
| State Auditor                | 25,112.31       | 51,921.92         | 77,034.23       | 0.00                                | 77,034.23        |
| Breeding Development Fund    |                 |                   |                 |                                     |                  |
| Special Account (B.D.F.S.A.) | 38,713.43       | 4,129.97          | 42,843.40       | 30,484.87                           | 73,328.27        |
| OTHERS:                      |                 |                   |                 |                                     |                  |
| Breakage                     | 182,055.48      | 224,808.32        | 406,863.80      | 0.00                                | 406,863.80       |
| Unclaimed Tickets            | 659,966.32      | 0.00              | 659,966.32      | 0.00                                | 659,966.32       |
| TOTAL COMMISSIONS            |                 |                   |                 |                                     |                  |
| AND OTHERS:                  | \$8,519,575.41  | \$11,669,173.23   | \$20,188,748.64 | \$1,952,516.23                      | \$22,141,264.87  |
| NET PAID TO THE PUBLIC       | \$28,373,295.49 | \$42,831,268.22   | \$71,204,563.71 |                                     |                  |