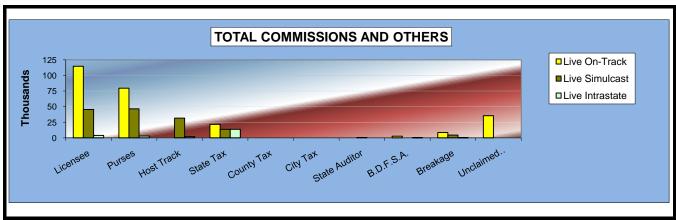

### OKLAHOMA HORSE RACING COMMISSION STATISTICAL REPORT OF OPERATIONS ALL TRACKS - LIVE RACE DAYS AND SIMULCAST DAYS DISTRIBUTION SUMMARY OF NET WAGERED-LIVE DAYS FOR THE CALENDAR YEAR 2009

|                              |                 |                | Live Day        | /S             |              |              |                 |
|------------------------------|-----------------|----------------|-----------------|----------------|--------------|--------------|-----------------|
|                              | Liv             | е              | Simul           | cast           | Intra        | state        | Grand           |
|                              | On-Track        | OTW            | On-Track        | OTW            | On-Track     | OTW          | Total           |
|                              |                 |                |                 |                |              |              |                 |
| NET WAGERED                  | \$11,544,534.90 | \$1,156,613.80 | \$14,890,638.40 | \$8,905,581.90 | \$236,023.50 | \$159,478.40 | \$36,892,870.90 |
| COMMISSIONS:                 |                 |                |                 |                |              |              |                 |
| Licensee                     | 1,290,724.34    | 132,766.00     | 1,139,693.62    | 620,773.09     | 20,837.26    | 8,564.80     | 3,213,359.1     |
| Purses                       | 872,978.20      | 82,788.85      | 1,098,424.35    | 637,227.43     | 15,414.49    | 7,701.06     | 2,714,534.38    |
| Host Track                   | 0.00            | 0.00           | 595,601.19      | 333,273.49     | 9,440.92     | 4,398.72     | 942,714.32      |
| State Tax                    | 197,153.86      | 23,132.27      | 244,817.21      | 179,101.82     | 4,720.48     | 2,199.36     | 651,125.00      |
| County Tax                   | 0.00            | 5,204.76       | 0.00            | 40,075.12      | 0.00         | 717.65       | 45,997.53       |
| City Tax                     | 0.00            | 5,204.76       | 0.00            | 40,075.12      | 0.00         | 717.65       | 45,997.53       |
| State Auditor                | 0.00            | 1,156.62       | 14,890.63       | 8,905.58       | 0.00         | 159.48       | 25,112.3°       |
| Breeding Development Fund    |                 |                |                 |                |              |              |                 |
| Special Account (B.D.F.S.A.) | 38,032.60       | 0.00           | 0.00            | 0.00           | 680.83       | 0.00         | 38,713.43       |
| OTHERS:                      |                 |                |                 |                |              |              |                 |
| Breakage                     | 83,678.48       | 0.00           | 96,634.85       | 0.00           | 1,742.15     | 0.00         | 182,055.48      |
| Unclaimed Tickets            | 659,966.32      | 0.00           | 0.00            | 0.00           | 0.00         | 0.00         | 659,966.32      |
| TOTAL COMMISSIONS            |                 |                |                 |                |              |              |                 |
| AND OTHERS:                  | \$3,142,533.80  | \$250,253.26   | \$3,190,061.85  | \$1,859,431.65 | \$52,836.13  | \$24,458.72  | \$8,519,575.4   |
| NET PAID TO THE PUBLIC       | \$8,402,001.10  | \$906,360.54   | \$11,700,576.55 | \$7,046,150.25 | \$183,187.37 | \$135,019.68 | \$28,373,295.49 |