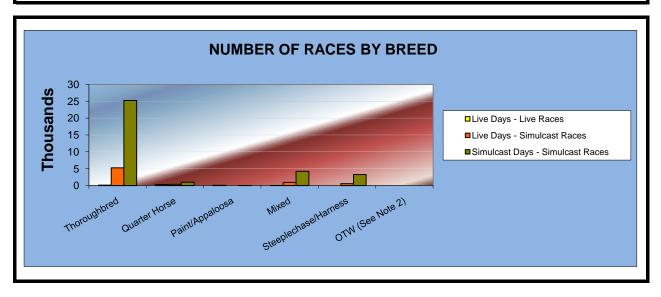

### OKLAHOMA HORSE RACING COMMISSION STATISTICAL REPORT OF OPERATIONS ALL TRACKS - LIVE RACE DAYS AND SIMULCAST DAYS NUMBER OF RACES BY BREED FOR THE CALENDAR YEAR 2009

|                      | Live D         | ays    |           | Total | Total     |         |
|----------------------|----------------|--------|-----------|-------|-----------|---------|
|                      | Live Simulcast |        | Simulcast | Live  | Simulcast | Grand   |
| _                    | Races          | Races  | Days      | Races | Races     | Total   |
|                      |                |        |           |       |           |         |
| Thoroughbred         | 1,247          | 26,966 | 109,562   | 1,247 | 136,528   | 137,775 |
| Quarter Horse        | 1,088          | 2,012  | 5,534     | 1,088 | 7,546     | 8,634   |
| Paint/Appaloosa      | 246            | 0      | 23        | 246   | 23        | 269     |
| Mixed                | 1              | 5,852  | 20,044    | 1     | 25,896    | 25,897  |
| Steeplechase/Harness | 0              | 3,592  | 18,808    | 0     | 22,400    | 22,400  |
| OTW (See Note 2)     | 0              | 0      | 0         | 0     | 0         | 0       |
| TOTAL RACES          | 2,582          | 38,422 | 153,971   | 2,582 | 192,393   | 194,975 |