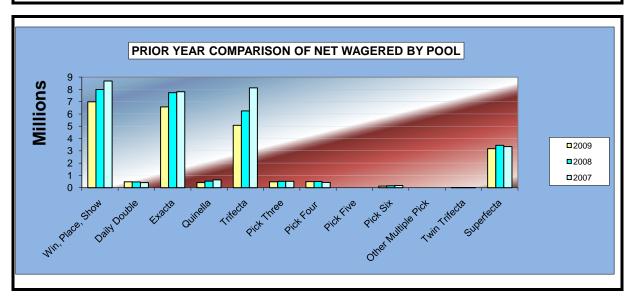

#### OKLAHOMA HORSE RACING COMMISSION STATISTICAL REPORT OF OPERATIONS ALL TRACKS-LIVE RACE DAYS AND SIMULCAST DAYS PRIOR YEAR COMPARISON - NET WAGERED BY POOL FOR THE CALENDAR YEAR 2009

|                     | 2009            | 2008             | 2007             | 2008 to 2009<br>Increase<br>(Decrease) | %<br>Change | 2007 to 2008<br>increase<br>(Decrease) | %<br>Change |
|---------------------|-----------------|------------------|------------------|----------------------------------------|-------------|----------------------------------------|-------------|
| Win, Place, Show    | \$25,215,840.00 | \$28,698,845.00  | \$28,296,565.60  | (\$3,483,005.00)                       | -12.14%     | \$402,279.40                           | 1.42%       |
| Daily Double        | 1,672,353.00    | 1,804,810.00     | 1,502,505.30     | (132,457.00)                           | -7.34%      | 302,304.70                             | 20.12%      |
| Exacta              | 23,880,801.50   | 26,752,220.50    | 25,429,995.20    | (2,871,419.00)                         | -10.73%     | 1,322,225.30                           | 5.20%       |
| Quinella            | 1,136,251.00    | 1,382,049.10     | 1,495,455.60     | (245,798.10)                           | -17.79%     | (113,406.50)                           | -7.58%      |
| Trifecta            | 22,151,355.60   | 26,469,333.20    | 27,995,195.00    | (4,317,977.60)                         | -16.31%     | (1,525,861.80)                         | -5.45%      |
| Pick Three          | 2,559,891.80    | 2,789,679.50     | 2,667,205.00     | (229,787.70)                           | -8.24%      | 122,474.50                             | 4.59%       |
| Pick Four           | 2,199,392.20    | 2,665,662.30     | 2,443,555.00     | (466,270.10)                           | -17.49%     | 222,107.30                             | 9.09%       |
| Pick Five           | 0.00            | 0.00             | 0.00             | 0.00                                   | 0.00%       | 0.00                                   | 0.00%       |
| Pick Six            | 924,167.45      | 1,106,435.20     | 1,159,691.30     | (182,267.75)                           | -16.47%     | (53,256.10)                            | -4.59%      |
| Other Multiple Pick | 1,182.00        | 94.00            | 0.00             | 1,088.00                               | 1157.45%    | 94.00                                  | 0.00%       |
| Twin Trifecta       | 168,483.30      | 17,325.20        | 29,658.60        | 151,158.10                             | 872.48%     | (12,333.40)                            | -41.58%     |
| Superfecta          | 11,483,594.50   | 11,889,851.65    | 11,015,977.45    | (406,257.15)                           | -3.42%      | 873,874.20                             | 7.93%       |
| NET WAGERED         | \$91,393,312.35 | \$103,576,305.65 | \$102,035,804.05 | (\$12,182,993.30)                      | -11.76%     | \$1,540,501.60                         | 1.51%       |