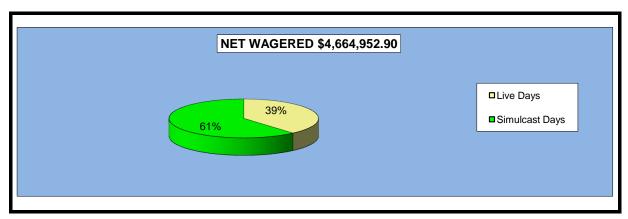

### OKLAHOMA HORSE RACING COMMISSION STATISTICAL REPORT OF OPERATIONS ALL TRACKS - LIVE RACE DAYS AND SIMULCAST DAYS DISTRIBUTION SUMMARY OF NET WAGERED FOR THE CALENDAR YEAR 2009

|                              | Live<br>Days    | Simulcast<br>Days | Total           | Guest<br>Facilities<br>(See Note 1) | Grand<br>Total   |
|------------------------------|-----------------|-------------------|-----------------|-------------------------------------|------------------|
| NET WAGERED                  | \$36,892,870.90 | \$54,500,441.45   | \$91,393,312.35 | \$61,370,577.66                     | \$152,763,890.01 |
| COMMISSIONS:                 |                 |                   |                 |                                     |                  |
| Licensee                     | 3,213,359.11    | 4,475,005.38      | 7,688,364.49    | 1,022,780.63                        | 8,711,145.12     |
| Purses                       | 2,714,534.38    | 4,018,819.12      | 6,733,353.50    | 731,163.00                          | 7,464,516.50     |
| Host Track                   | 942,714.32      | 2,060,543.20      | 3,003,257.52    | 0.00                                | 3,003,257.52     |
| State Tax                    | 651,125.00      | 701,502.44        | 1,352,627.44    | 168,087.73                          | 1,520,715.17     |
| County Tax                   | 45,997.53       | 66,221.44         | 112,218.97      | 0.00                                | 112,218.97       |
| City Tax                     | 45,997.53       | 66,221.44         | 112,218.97      | 0.00                                | 112,218.97       |
| State Auditor                | 25,112.31       | 51,921.92         | 77,034.23       | 0.00                                | 77,034.23        |
| Breeding Development Fund    |                 |                   |                 |                                     |                  |
| Special Account (B.D.F.S.A.) | 38,713.43       | 4,129.97          | 42,843.40       | 30,484.87                           | 73,328.27        |
| OTHERS:                      |                 |                   |                 |                                     |                  |
| Breakage                     | 182,055.48      | 224,808.32        | 406,863.80      | 0.00                                | 406,863.80       |
| Unclaimed Tickets            | 659,966.32      | 0.00              | 659,966.32      | 0.00                                | 659,966.32       |
| TOTAL COMMISSIONS            |                 |                   |                 |                                     |                  |
| AND OTHERS:                  | \$8,519,575.41  | \$11,669,173.23   | \$20,188,748.64 | \$1,952,516.23                      | \$22,141,264.87  |
| NET PAID TO THE PUBLIC       | \$28,373,295.49 | \$42,831,268.22   | \$71,204,563.71 |                                     |                  |