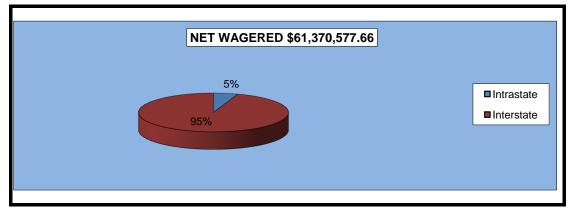

# OKLAHOMA HORSE RACING COMMISSION STATISTICAL REPORT OF OPERATIONS ALL TRACKS - LIVE DAYS AND SIMULCAST DAYS DISTRIBUTION SUMMARY OF NET WAGERED-GUEST FACILITIES FOR THE CALENDAR YEAR 2009

|                              | Guest Facili         |                 |                 |
|------------------------------|----------------------|-----------------|-----------------|
|                              | (See Note Intrastate | 1) Interstate   | Grand<br>Total  |
|                              | muastate             | interstate      | Total           |
| NET WAGERED                  | \$3,235,237.20       | \$58,135,340.46 | \$61,370,577.66 |
| COMMISSIONS:                 |                      |                 |                 |
| Licensee                     | 70,851.71            | 951,928.92      | 1,022,780.63    |
| Purses                       | 49,313.08            | 681,849.92      | 731,163.00      |
| Host Track                   | 0.00                 | 0.00            | 0.00            |
| State Tax                    | 28.68                | 168,059.05      | 168,087.73      |
| County Tax                   | 0.00                 | 0.00            | 0.00            |
| City Tax                     | 0.00                 | 0.00            | 0.00            |
| State Auditor                | 0.00                 | 0.00            | 0.00            |
| Breeding Development Fund    |                      |                 |                 |
| Special Account (B.D.F.S.A.) | 2,056.65             | 28,428.22       | 30,484.87       |
| OTHERS:                      |                      |                 |                 |
| Breakage                     | 0.00                 | 0.00            | 0.00            |
| Unclaimed Tickets            | 0.00                 | 0.00            | 0.00            |
| TOTAL COMMISSIONS            |                      |                 |                 |
| AND OTHERS:                  | \$122,250.12         | \$1,830,266.11  | \$1,952,516.23  |
| NET PAID TO THE PUBLIC       | \$3,112,987.08       |                 |                 |