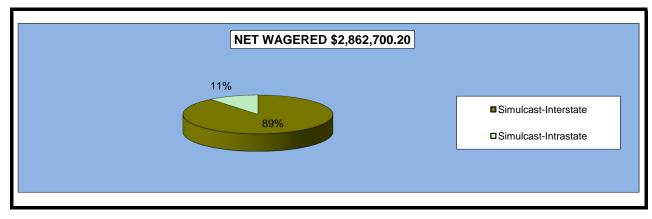

|                              | Guest Facil  |              |              |
|------------------------------|--------------|--------------|--------------|
|                              | (See Note    |              | Grand        |
| _                            | Intrastate   | Interstate   | Total        |
| NET WAGERED                  | \$440,443.50 | \$270,539.50 | \$710,983.00 |
| COMMISSIONS:                 |              |              |              |
| Licensee                     | 8,551.00     | 4,201.89     | 12,752.89    |
| Purses                       | 6,257.10     | 3,022.08     | 9,279.18     |
| Host Track                   | 0.00         | 0.00         | 0.00         |
| State Tax                    | 28.68        | 769.56       | 798.24       |
| County Tax                   | 0.00         | 0.00         | 0.00         |
| City Tax                     | 0.00         | 0.00         | 0.00         |
| State Auditor                | 0.00         | 0.00         | 0.00         |
| Breeding Development Fund    |              |              |              |
| Special Account (B.D.F.S.A.) | 275.48       | 120.94       | 396.42       |
| OTHERS:                      |              |              |              |
| Breakage                     | 0.00         | 0.00         | 0.0          |
| Unclaimed Tickets            | 0.00         | 0.00         | 0.00         |
| TOTAL COMMISSIONS            |              |              |              |
| AND OTHERS:                  | \$15,112.26  | \$8,114.47   | \$23,226.73  |
| NET PAID TO THE PUBLIC       | \$425,331.24 |              |              |