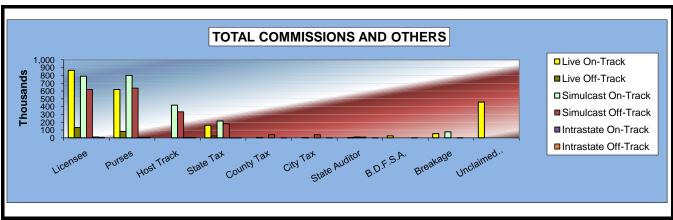

### OKLAHOMA HORSE RACING COMMISSION STATISTICAL REPORT OF OPERATIONS ALL TRACKS - LIVE RACE DAYS AND SIMULCAST DAYS DISTRIBUTION SUMMARY OF NET WAGERED FOR THE CALENDAR YEAR 2009

|                              | Live<br>Days    | Simulcast<br>Days | Total           | Guest<br>Facilities<br>(See Note 1) | Grand<br>Total   |
|------------------------------|-----------------|-------------------|-----------------|-------------------------------------|------------------|
| NET WAGERED                  | \$36,892,870.90 | \$54,500,441.45   | \$91,393,312.35 | \$61,370,577.66                     | \$152,763,890.01 |
| COMMISSIONS:                 |                 |                   |                 |                                     |                  |
| Licensee                     | 3,213,359.11    | 4,475,005.38      | 7,688,364.49    | 1,022,780.63                        | 8,711,145.12     |
| Purses                       | 2,714,534.38    | 4,018,819.12      | 6,733,353.50    | 731,163.00                          | 7,464,516.50     |
| Host Track                   | 942,714.32      | 2,060,543.20      | 3,003,257.52    | 0.00                                | 3,003,257.52     |
| State Tax                    | 651,125.00      | 701,502.44        | 1,352,627.44    | 168,087.73                          | 1,520,715.17     |
| County Tax                   | 45,997.53       | 66,221.44         | 112,218.97      | 0.00                                | 112,218.97       |
| City Tax                     | 45,997.53       | 66,221.44         | 112,218.97      | 0.00                                | 112,218.97       |
| State Auditor                | 25,112.31       | 51,921.92         | 77,034.23       | 0.00                                | 77,034.23        |
| Breeding Development Fund    |                 |                   |                 |                                     |                  |
| Special Account (B.D.F.S.A.) | 38,713.43       | 4,129.97          | 42,843.40       | 30,484.87                           | 73,328.27        |
| OTHERS:                      |                 |                   |                 |                                     |                  |
| Breakage                     | 182,055.48      | 224,808.32        | 406,863.80      | 0.00                                | 406,863.80       |
| Unclaimed Tickets            | 659,966.32      | 0.00              | 659,966.32      | 0.00                                | 659,966.32       |
| TOTAL COMMISSIONS            |                 |                   |                 |                                     |                  |
| AND OTHERS:                  | \$8,519,575.41  | \$11,669,173.23   | \$20,188,748.64 | \$1,952,516.23                      | \$22,141,264.87  |
| NET PAID TO THE PUBLIC       | \$28,373,295.49 | \$42,831,268.22   | \$71,204,563.71 |                                     |                  |