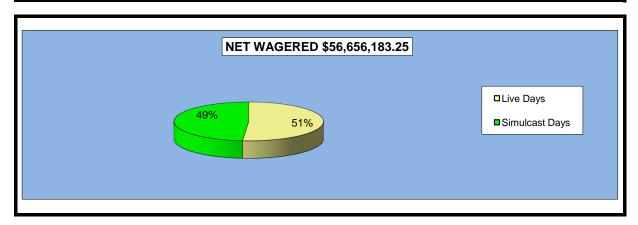

### OKLAHOMA HORSE RACING COMMISSION STATISTICAL REPORT OF OPERATIONS ALL TRACKS - LIVE RACE DAYS AND SIMULCAST DAYS DISTRIBUTION SUMMARY OF NET WAGERED FOR THE CALENDAR YEAR 2009

|                              | Live<br>Days    | Simulcast<br>Days | Total           | Guest<br>Facilities<br>(See Note 1) | Grand<br>Total   |
|------------------------------|-----------------|-------------------|-----------------|-------------------------------------|------------------|
| NET WAGERED                  | \$36,892,870.90 | \$54,500,441.45   | \$91,393,312.35 | \$61,370,577.66                     | \$152,763,890.01 |
| COMMISSIONS:                 |                 |                   |                 |                                     |                  |
| Licensee                     | 3,213,359.11    | 4,475,005.38      | 7,688,364.49    | 1,022,780.63                        | 8,711,145.12     |
| Purses                       | 2,714,534.38    | 4,018,819.12      | 6,733,353.50    | 731,163.00                          | 7,464,516.50     |
| Host Track                   | 942,714.32      | 2,060,543.20      | 3,003,257.52    | 0.00                                | 3,003,257.52     |
| State Tax                    | 651,125.00      | 701,502.44        | 1,352,627.44    | 168,087.73                          | 1,520,715.17     |
| County Tax                   | 45,997.53       | 66,221.44         | 112,218.97      | 0.00                                | 112,218.97       |
| City Tax                     | 45,997.53       | 66,221.44         | 112,218.97      | 0.00                                | 112,218.97       |
| State Auditor                | 25,112.31       | 51,921.92         | 77,034.23       | 0.00                                | 77,034.23        |
| Breeding Development Fund    |                 |                   |                 |                                     |                  |
| Special Account (B.D.F.S.A.) | 38,713.43       | 4,129.97          | 42,843.40       | 30,484.87                           | 73,328.27        |
| OTHERS:                      |                 |                   |                 |                                     |                  |
| Breakage                     | 182,055.48      | 224,808.32        | 406,863.80      | 0.00                                | 406,863.80       |
| Unclaimed Tickets            | 659,966.32      | 0.00              | 659,966.32      | 0.00                                | 659,966.32       |
| TOTAL COMMISSIONS            |                 |                   |                 |                                     |                  |
| AND OTHERS:                  | \$8,519,575.41  | \$11,669,173.23   | \$20,188,748.64 | \$1,952,516.23                      | \$22,141,264.87  |
| NET PAID TO THE PUBLIC       | \$28,373,295.49 | \$42,831,268.22   | \$71,204,563.71 |                                     |                  |