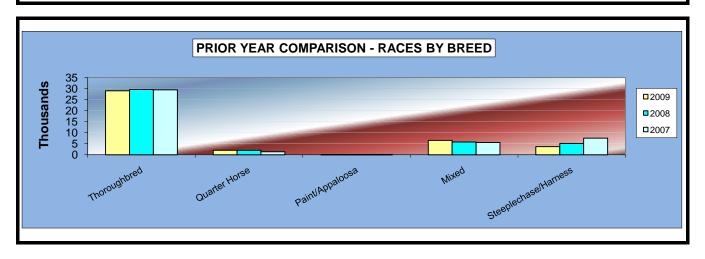

### OKLAHOMA HORSE RACING COMMISSION STATISTICAL REPORT OF OPERATIONS ALL TRACKS-LIVE RACE DAYS AND SIMULCAST DAYS PRIOR YEAR COMPARISON - NUMBER OF RACES BY BREED FOR THE CALENDAR YEAR 2009

|                      | 2009    | 2008    | 2007    | 2008 to 2009<br>Increase<br>(Decrease) | %<br>Change | 2007 to 2008<br>increase<br>(Decrease) | %<br>Change |
|----------------------|---------|---------|---------|----------------------------------------|-------------|----------------------------------------|-------------|
|                      |         |         |         |                                        |             |                                        |             |
| Thoroughbred         | 137,775 | 143,016 | 140,092 | (5,241)                                | -3.66%      | 2,924                                  | 2.09%       |
| Quarter Horse        | 8,634   | 8,553   | 6,220   | 81                                     | 0.95%       | 2,333                                  | 37.51%      |
| Paint/Appaloosa      | 269     | 294     | 253     | (25)                                   | -8.50%      | 41                                     | 16.21%      |
| Mixed                | 25,897  | 24,655  | 21,436  | 1,242                                  | 5.04%       | 3,219                                  | 15.02%      |
| Steeplechase/Harness | 22,400  | 28,522  | 30,848  | (6,122)                                | -21.46%     | (2,326)                                | -7.54%      |
| OTW (See Note 2)     | 0       | 0       | 0       | 0                                      | 0.00%       | 0                                      | 0.00%       |
| TOTAL RACES          | 194,975 | 205,040 | 198,849 | (10,065)                               | -4.91%      | 6,191                                  | 3.11%       |