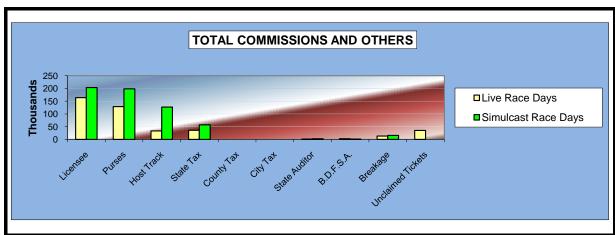

### OKLAHOMA HORSE RACING COMMISSION STATISTICAL REPORT OF OPERATIONS ALL TRACKS - LIVE RACE DAYS AND SIMULCAST DAYS DISTRIBUTION SUMMARY OF NET WAGERED FOR THE CALENDAR YEAR 2009

|                              | Live<br>Days    | Simulcast<br>Days | Total           | Guest<br>Facilities<br>(See Note 1) | Grand<br>Total   |
|------------------------------|-----------------|-------------------|-----------------|-------------------------------------|------------------|
| NET WAGERED                  | \$36,892,870.90 | \$54,500,441.45   | \$91,393,312.35 | \$61,370,577.66                     | \$152,763,890.01 |
| COMMISSIONS:                 |                 |                   |                 |                                     |                  |
| Licensee                     | 3,213,359.11    | 4,475,005.38      | 7,688,364.49    | 1,022,780.63                        | 8,711,145.12     |
| Purses                       | 2,714,534.38    | 4,018,819.12      | 6,733,353.50    | 731,163.00                          | 7,464,516.50     |
| Host Track                   | 942,714.32      | 2,060,543.20      | 3,003,257.52    | 0.00                                | 3,003,257.52     |
| State Tax                    | 651,125.00      | 701,502.44        | 1,352,627.44    | 168,087.73                          | 1,520,715.17     |
| County Tax                   | 45,997.53       | 66,221.44         | 112,218.97      | 0.00                                | 112,218.97       |
| City Tax                     | 45,997.53       | 66,221.44         | 112,218.97      | 0.00                                | 112,218.97       |
| State Auditor                | 25,112.31       | 51,921.92         | 77,034.23       | 0.00                                | 77,034.23        |
| Breeding Development Fund    |                 |                   |                 |                                     |                  |
| Special Account (B.D.F.S.A.) | 38,713.43       | 4,129.97          | 42,843.40       | 30,484.87                           | 73,328.27        |
| OTHERS:                      |                 |                   |                 |                                     |                  |
| Breakage                     | 182,055.48      | 224,808.32        | 406,863.80      | 0.00                                | 406,863.80       |
| Unclaimed Tickets            | 659,966.32      | 0.00              | 659,966.32      | 0.00                                | 659,966.32       |
| TOTAL COMMISSIONS            |                 |                   |                 |                                     |                  |
| AND OTHERS:                  | \$8,519,575.41  | \$11,669,173.23   | \$20,188,748.64 | \$1,952,516.23                      | \$22,141,264.87  |
| NET PAID TO THE PUBLIC       | \$28,373,295.49 | \$42,831,268.22   | \$71,204,563.71 |                                     |                  |