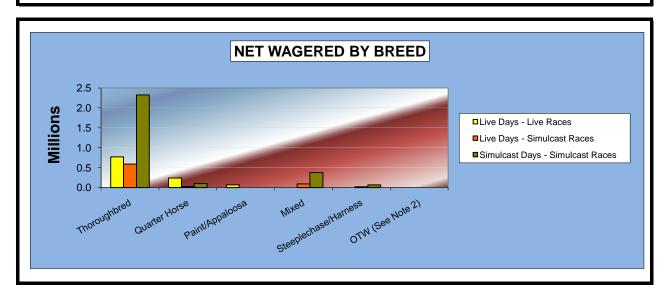

### OKLAHOMA HORSE RACING COMMISSION STATISTICAL REPORT OF OPERATIONS ALL TRACKS - LIVE RACE DAYS AND SIMULCAST DAYS NET WAGERED BY BREED FOR THE CALENDAR YEAR 2009

|                      | Live D                        | ays             |                   | Total           | Total              |                 |  |
|----------------------|-------------------------------|-----------------|-------------------|-----------------|--------------------|-----------------|--|
|                      | Live Simulcast<br>Races Races |                 | Simulcast<br>Days | Live<br>Races   | Simulcast<br>Races | Grand<br>Total  |  |
|                      |                               |                 |                   |                 |                    |                 |  |
| Thoroughbred         | \$5,945,400.29                | \$12,869,303.10 | \$33,450,427.85   | \$5,945,400.29  | \$46,319,730.95    | \$52,265,131.24 |  |
| Quarter Horse        | 4,622,286.58                  | 596,007.00      | 1,132,130.10      | 4,622,286.58    | 1,728,137.10       | 6,350,423.68    |  |
| Paint/Appaloosa      | 975,107.73                    | 0.00            | 4,585.20          | 975,107.73      | 4,585.20           | 979,692.93      |  |
| Mixed                | 1,740.30                      | 1,310,830.40    | 4,151,791.20      | 1,740.30        | 5,462,621.60       | 5,464,361.90    |  |
| Steeplechase/Harness | 0.00                          | 350,521.40      | 1,045,630.10      | 0.00            | 1,396,151.50       | 1,396,151.50    |  |
| OTW (See Note 2)     | 1,156,613.80                  | 9,065,060.30    | 14,715,877.00     | 1,156,613.80    | 23,780,937.30      | 24,937,551.10   |  |
| NET WAGERED          | \$12,701,148.70               | \$24,191,722.20 | \$54,500,441.45   | \$12,701,148.70 | \$78,692,163.65    | \$91,393,312.35 |  |