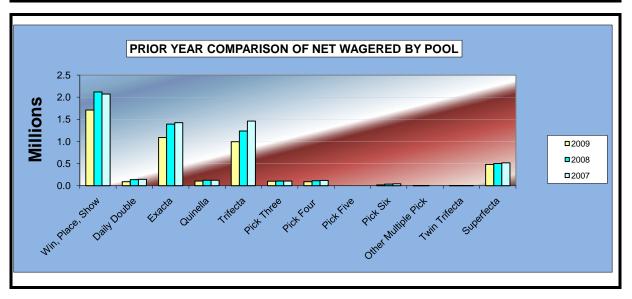

#### OKLAHOMA HORSE RACING COMMISSION STATISTICAL REPORT OF OPERATIONS ALL TRACKS-LIVE RACE DAYS AND SIMULCAST DAYS PRIOR YEAR COMPARISON - NET WAGERED BY POOL FOR THE CALENDAR YEAR 2009

|                     | 2009            | 2008             | 2007             | 2008 to 2009<br>Increase<br>(Decrease) | %<br>Change | 2007 to 2008<br>increase<br>(Decrease) | %<br>Change |
|---------------------|-----------------|------------------|------------------|----------------------------------------|-------------|----------------------------------------|-------------|
| Win, Place, Show    | \$25,215,840.00 | \$28,698,845.00  | \$28,296,565.60  | (\$3,483,005.00)                       | -12.14%     | \$402,279.40                           | 1.42%       |
| Daily Double        | 1,672,353.00    | 1,804,810.00     | 1,502,505.30     | (132,457.00)                           | -7.34%      | 302,304.70                             | 20.12%      |
| Exacta              | 23,880,801.50   | 26,752,220.50    | 25,429,995.20    | (2,871,419.00)                         | -10.73%     | 1,322,225.30                           | 5.20%       |
| Quinella            | 1,136,251.00    | 1,382,049.10     | 1,495,455.60     | (245,798.10)                           | -17.79%     | (113,406.50)                           | -7.58%      |
| Trifecta            | 22,151,355.60   | 26,469,333.20    | 27,995,195.00    | (4,317,977.60)                         | -16.31%     | (1,525,861.80)                         | -5.45%      |
| Pick Three          | 2,559,891.80    | 2,789,679.50     | 2,667,205.00     | (229,787.70)                           | -8.24%      | 122,474.50                             | 4.59%       |
| Pick Four           | 2,199,392.20    | 2,665,662.30     | 2,443,555.00     | (466,270.10)                           | -17.49%     | 222,107.30                             | 9.09%       |
| Pick Five           | 0.00            | 0.00             | 0.00             | 0.00                                   | 0.00%       | 0.00                                   | 0.00%       |
| Pick Six            | 924,167.45      | 1,106,435.20     | 1,159,691.30     | (182,267.75)                           | -16.47%     | (53,256.10)                            | -4.59%      |
| Other Multiple Pick | 1,182.00        | 94.00            | 0.00             | 1,088.00                               | 1157.45%    | 94.00                                  | 0.00%       |
| Twin Trifecta       | 168,483.30      | 17,325.20        | 29,658.60        | 151,158.10                             | 872.48%     | (12,333.40)                            | -41.58%     |
| Superfecta          | 11,483,594.50   | 11,889,851.65    | 11,015,977.45    | (406,257.15)                           | -3.42%      | 873,874.20                             | 7.93%       |
| NET WAGERED         | \$91,393,312.35 | \$103,576,305.65 | \$102,035,804.05 | (\$12,182,993.30)                      | -11.76%     | \$1,540,501.60                         | 1.51%       |