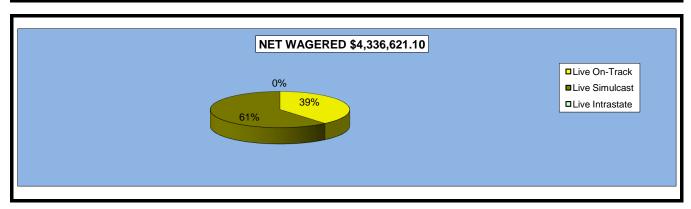

### OKLAHOMA HORSE RACING COMMISSION STATISTICAL REPORT OF OPERATIONS ALL TRACKS - LIVE RACE DAYS AND SIMULCAST DAYS DISTRIBUTION SUMMARY OF NET WAGERED-LIVE DAYS FOR THE CALENDAR YEAR 2009

|                              |                 |                | Live Day        | /S             |              |              |                 |
|------------------------------|-----------------|----------------|-----------------|----------------|--------------|--------------|-----------------|
|                              | Liv             | е              | Simul           | cast           | Intra        | state        | Grand           |
|                              | On-Track        | OTW            | On-Track        | OTW            | On-Track     | OTW          | Total           |
|                              |                 |                |                 |                |              |              |                 |
| NET WAGERED                  | \$11,544,534.90 | \$1,156,613.80 | \$14,890,638.40 | \$8,905,581.90 | \$236,023.50 | \$159,478.40 | \$36,892,870.90 |
| COMMISSIONS:                 |                 |                |                 |                |              |              |                 |
| Licensee                     | 1,290,724.34    | 132,766.00     | 1,139,693.62    | 620,773.09     | 20,837.26    | 8,564.80     | 3,213,359.1     |
| Purses                       | 872,978.20      | 82,788.85      | 1,098,424.35    | 637,227.43     | 15,414.49    | 7,701.06     | 2,714,534.38    |
| Host Track                   | 0.00            | 0.00           | 595,601.19      | 333,273.49     | 9,440.92     | 4,398.72     | 942,714.32      |
| State Tax                    | 197,153.86      | 23,132.27      | 244,817.21      | 179,101.82     | 4,720.48     | 2,199.36     | 651,125.00      |
| County Tax                   | 0.00            | 5,204.76       | 0.00            | 40,075.12      | 0.00         | 717.65       | 45,997.53       |
| City Tax                     | 0.00            | 5,204.76       | 0.00            | 40,075.12      | 0.00         | 717.65       | 45,997.53       |
| State Auditor                | 0.00            | 1,156.62       | 14,890.63       | 8,905.58       | 0.00         | 159.48       | 25,112.3°       |
| Breeding Development Fund    |                 |                |                 |                |              |              |                 |
| Special Account (B.D.F.S.A.) | 38,032.60       | 0.00           | 0.00            | 0.00           | 680.83       | 0.00         | 38,713.43       |
| OTHERS:                      |                 |                |                 |                |              |              |                 |
| Breakage                     | 83,678.48       | 0.00           | 96,634.85       | 0.00           | 1,742.15     | 0.00         | 182,055.48      |
| Unclaimed Tickets            | 659,966.32      | 0.00           | 0.00            | 0.00           | 0.00         | 0.00         | 659,966.32      |
| TOTAL COMMISSIONS            |                 |                |                 |                |              |              |                 |
| AND OTHERS:                  | \$3,142,533.80  | \$250,253.26   | \$3,190,061.85  | \$1,859,431.65 | \$52,836.13  | \$24,458.72  | \$8,519,575.4   |
| NET PAID TO THE PUBLIC       | \$8,402,001.10  | \$906,360.54   | \$11,700,576.55 | \$7,046,150.25 | \$183,187.37 | \$135,019.68 | \$28,373,295.49 |