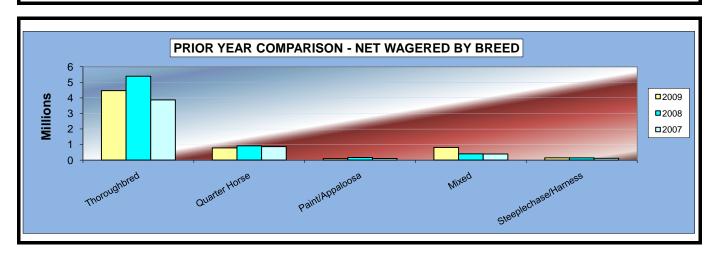

### OKLAHOMA HORSE RACING COMMISSION STATISTICAL REPORT OF OPERATIONS ALL TRACKS-LIVE RACE DAYS AND SIMULCAST DAYS PRIOR YEAR COMPARISON - NET WAGERED BY BREED FOR THE CALENDAR YEAR 2009

|                      | 2009            | 2008             | 2007             | 2008 to 2009<br>Increase<br>(Decrease) | %<br>Change | 2007 to 2008<br>increase<br>(Decrease) | %<br>Change |
|----------------------|-----------------|------------------|------------------|----------------------------------------|-------------|----------------------------------------|-------------|
|                      |                 |                  |                  |                                        |             |                                        |             |
| Thoroughbred         | \$52,265,131.24 | \$60,301,313.95  | \$57,550,429.30  | (\$8,036,182.71)                       | -13.33%     | \$2,750,884.65                         | 4.78%       |
| Quarter Horse        | \$6,350,423.68  | 6,630,831.20     | 6,846,995.40     | (280,407.52)                           | -4.23%      | (216,164.20)                           | -3.16%      |
| Paint/Appaloosa      | \$979,692.93    | 1,058,026.50     | 1,005,349.80     | (78,333.57)                            | -7.40%      | 52,676.70                              | 5.24%       |
| Mixed                | \$5,464,361.90  | 5,509,497.00     | 5,642,963.10     | (45,135.10)                            | -0.82%      | (133,466.10)                           | -2.37%      |
| Steeplechase/Harness | \$1,396,151.50  | 1,867,273.80     | 2,343,435.40     | (471,122.30)                           | -25.23%     | (476,161.60)                           | -20.32%     |
| OTW (See Note 2)     | \$24,937,551.10 | 28,209,363.20    | 28,646,631.05    | (3,271,812.10)                         | -11.60%     | (437,267.85)                           | -1.53%      |
| NET WAGERED          | \$91,393,312.35 | \$103,576,305.65 | \$102,035,804.05 | (\$12,182,993.30)                      | -11.76%     | \$1,540,501.60                         | 1.51%       |