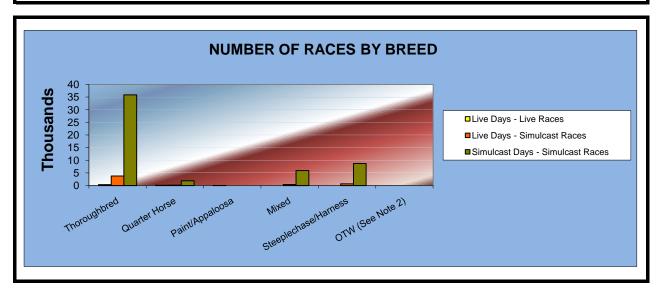

### OKLAHOMA HORSE RACING COMMISSION STATISTICAL REPORT OF OPERATIONS ALL TRACKS - LIVE RACE DAYS AND SIMULCAST DAYS NUMBER OF RACES BY BREED FOR THE CALENDAR YEAR 2009

|                      | Live D         | ays    |           | Total | Total     |         |
|----------------------|----------------|--------|-----------|-------|-----------|---------|
|                      | Live Simulcast |        | Simulcast | Live  | Simulcast | Grand   |
| _                    | Races          | Races  | Days      | Races | Races     | Total   |
|                      |                |        |           |       |           |         |
| Thoroughbred         | 1,247          | 26,966 | 109,562   | 1,247 | 136,528   | 137,775 |
| Quarter Horse        | 1,088          | 2,012  | 5,534     | 1,088 | 7,546     | 8,634   |
| Paint/Appaloosa      | 246            | 0      | 23        | 246   | 23        | 269     |
| Mixed                | 1              | 5,852  | 20,044    | 1     | 25,896    | 25,897  |
| Steeplechase/Harness | 0              | 3,592  | 18,808    | 0     | 22,400    | 22,400  |
| OTW (See Note 2)     | 0              | 0      | 0         | 0     | 0         | 0       |
| TOTAL RACES          | 2,582          | 38,422 | 153,971   | 2,582 | 192,393   | 194,975 |