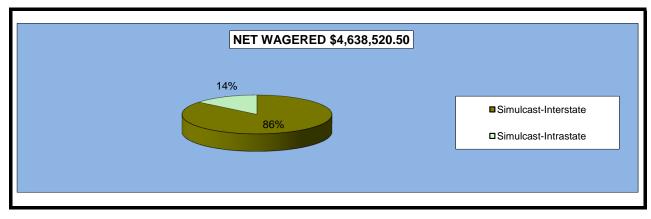

### OKLAHOMA HORSE RACING COMMISSION STATISTICAL REPORT OF OPERATIONS BLUE RIBBON DOWNS - LIVE RACE DAYS AND SIMULCAST DAYS DISTRIBUTION SUMMARY OF NET WAGERED-SIMULCAST DAYS FOR THE CALENDAR YEAR 2009

|                              |                | Simulcas | t Days       |        |                |
|------------------------------|----------------|----------|--------------|--------|----------------|
|                              | Simulcas       | t        | Intrastat    | e      | Grand          |
|                              | On-Track       | OTW      | On-Track     | OTW    | Total          |
|                              |                |          |              |        |                |
| NET WAGERED                  | \$3,982,629.50 | \$0.00   | \$655,891.00 | \$0.00 | \$4,638,520.50 |
| COMMISSIONS:                 |                |          |              |        |                |
| Licensee                     | 278,096.73     | 0.00     | 60,924.18    | 0.00   | 339,020.91     |
| Purses                       | 278,110.69     | 0.00     | 46,593.16    | 0.00   | 324,703.85     |
| Host Track                   | 184,461.89     | 0.00     | 23,915.79    | 0.00   | 208,377.68     |
| State Tax                    | 79,774.22      | 0.00     | 12,996.19    | 0.00   | 92,770.41      |
| County Tax                   | 0.00           | 0.00     | 0.00         | 0.00   | 0.00           |
| City Tax                     | 0.00           | 0.00     | 0.00         | 0.00   | 0.00           |
| State Auditor                | 3,982.63       | 0.00     | 0.00         | 0.00   | 3,982.63       |
| Breeding Development Fund    |                |          |              |        |                |
| Special Account (B.D.F.S.A.) | 0.00           | 0.00     | 2,321.84     | 0.00   | 2,321.84       |
| OTHERS:                      |                |          |              |        |                |
| Breakage                     | 15,719.89      | 0.00     | 1,622.07     | 0.00   | 17,341.96      |
| Unclaimed Tickets            | 0.00           | 0.00     | 0.00         | 0.00   | 0.00           |
| TOTAL COMMISSIONS            |                |          |              |        |                |
| AND OTHERS:                  | \$840,146.05   | \$0.00   | \$148,373.23 | \$0.00 | \$988,519.28   |
| NET PAID TO THE PUBLIC       | \$3,142,483.45 | \$0.00   | \$507,517.77 |        |                |