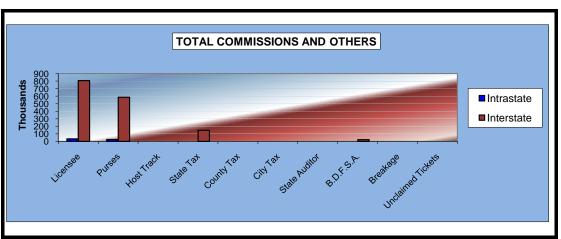

# OKLAHOMA HORSE RACING COMMISSION STATISTICAL REPORT OF OPERATIONS ALL TRACKS - LIVE DAYS AND SIMULCAST DAYS DISTRIBUTION SUMMARY OF NET WAGERED-GUEST FACILITIES FOR THE CALENDAR YEAR 2009

|                              | Guest Facili         |                 |                 |
|------------------------------|----------------------|-----------------|-----------------|
|                              | (See Note Intrastate | 1) Interstate   | Grand<br>Total  |
|                              | muastate             | interstate      | Total           |
| NET WAGERED                  | \$3,235,237.20       | \$58,135,340.46 | \$61,370,577.66 |
| COMMISSIONS:                 |                      |                 |                 |
| Licensee                     | 70,851.71            | 951,928.92      | 1,022,780.63    |
| Purses                       | 49,313.08            | 681,849.92      | 731,163.00      |
| Host Track                   | 0.00                 | 0.00            | 0.00            |
| State Tax                    | 28.68                | 168,059.05      | 168,087.73      |
| County Tax                   | 0.00                 | 0.00            | 0.00            |
| City Tax                     | 0.00                 | 0.00            | 0.00            |
| State Auditor                | 0.00                 | 0.00            | 0.00            |
| Breeding Development Fund    |                      |                 |                 |
| Special Account (B.D.F.S.A.) | 2,056.65             | 28,428.22       | 30,484.87       |
| OTHERS:                      |                      |                 |                 |
| Breakage                     | 0.00                 | 0.00            | 0.00            |
| Unclaimed Tickets            | 0.00                 | 0.00            | 0.00            |
| TOTAL COMMISSIONS            |                      |                 |                 |
| AND OTHERS:                  | \$122,250.12         | \$1,830,266.11  | \$1,952,516.23  |
| NET PAID TO THE PUBLIC       | \$3,112,987.08       |                 |                 |