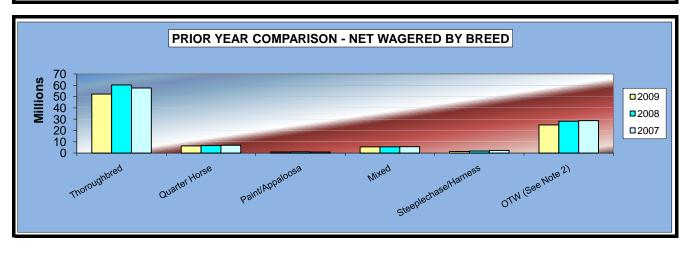

### OKLAHOMA HORSE RACING COMMISSION STATISTICAL REPORT OF OPERATIONS ALL TRACKS-LIVE RACE DAYS AND SIMULCAST DAYS PRIOR YEAR COMPARISON - NET WAGERED BY BREED FOR THE CALENDAR YEAR 2009

|                      | 2009            | 2008             | 2007             | 2008 to 2009<br>Increase<br>(Decrease) | %<br>Change | 2007 to 2008<br>increase<br>(Decrease) | %<br>Change |
|----------------------|-----------------|------------------|------------------|----------------------------------------|-------------|----------------------------------------|-------------|
|                      |                 |                  |                  |                                        |             |                                        |             |
| Thoroughbred         | \$52,265,131.24 | \$60,301,313.95  | \$57,550,429.30  | (\$8,036,182.71)                       | -13.33%     | \$2,750,884.65                         | 4.78%       |
| Quarter Horse        | \$6,350,423.68  | 6,630,831.20     | 6,846,995.40     | (280,407.52)                           | -4.23%      | (216,164.20)                           | -3.16%      |
| Paint/Appaloosa      | \$979,692.93    | 1,058,026.50     | 1,005,349.80     | (78,333.57)                            | -7.40%      | 52,676.70                              | 5.24%       |
| Mixed                | \$5,464,361.90  | 5,509,497.00     | 5,642,963.10     | (45,135.10)                            | -0.82%      | (133,466.10)                           | -2.37%      |
| Steeplechase/Harness | \$1,396,151.50  | 1,867,273.80     | 2,343,435.40     | (471,122.30)                           | -25.23%     | (476,161.60)                           | -20.32%     |
| OTW (See Note 2)     | \$24,937,551.10 | 28,209,363.20    | 28,646,631.05    | (3,271,812.10)                         | -11.60%     | (437,267.85)                           | -1.53%      |
| NET WAGERED          | \$91,393,312.35 | \$103,576,305.65 | \$102,035,804.05 | (\$12,182,993.30)                      | -11.76%     | \$1,540,501.60                         | 1.51%       |