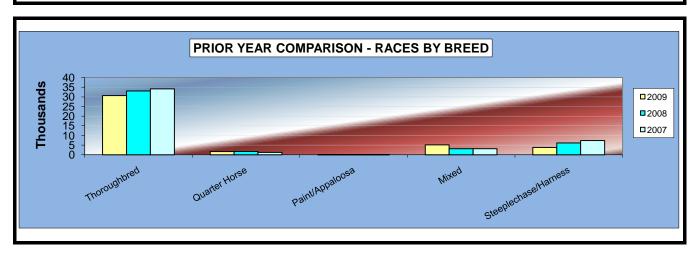

### OKLAHOMA HORSE RACING COMMISSION STATISTICAL REPORT OF OPERATIONS ALL TRACKS-LIVE RACE DAYS AND SIMULCAST DAYS PRIOR YEAR COMPARISON - NUMBER OF RACES BY BREED FOR THE CALENDAR YEAR 2009

|                      | 2009    | 2008    | 2007    | 2008 to 2009<br>Increase<br>(Decrease) | %<br>Change | 2007 to 2008<br>increase<br>(Decrease) | %<br>Change |
|----------------------|---------|---------|---------|----------------------------------------|-------------|----------------------------------------|-------------|
|                      |         |         |         |                                        |             |                                        |             |
| Thoroughbred         | 137,775 | 143,016 | 140,092 | (5,241)                                | -3.66%      | 2,924                                  | 2.09%       |
| Quarter Horse        | 8,634   | 8,553   | 6,220   | 81                                     | 0.95%       | 2,333                                  | 37.51%      |
| Paint/Appaloosa      | 269     | 294     | 253     | (25)                                   | -8.50%      | 41                                     | 16.21%      |
| Mixed                | 25,897  | 24,655  | 21,436  | 1,242                                  | 5.04%       | 3,219                                  | 15.02%      |
| Steeplechase/Harness | 22,400  | 28,522  | 30,848  | (6,122)                                | -21.46%     | (2,326)                                | -7.54%      |
| OTW (See Note 2)     | 0       | 0       | 0       | 0                                      | 0.00%       | 0                                      | 0.00%       |
| TOTAL RACES          | 194,975 | 205,040 | 198,849 | (10,065)                               | -4.91%      | 6,191                                  | 3.11%       |