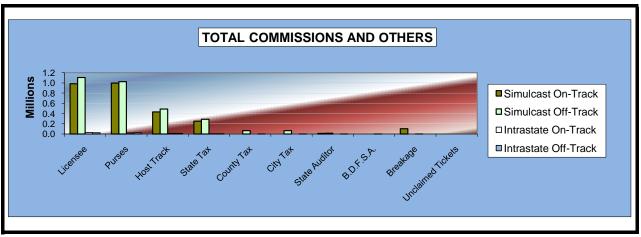

### OKLAHOMA HORSE RACING COMMISSION STATISTICAL REPORT OF OPERATIONS ALL TRACKS - LIVE RACE DAYS AND SIMULCAST DAYS DISTRIBUTION SUMMARY OF NET WAGERED FOR THE CALENDAR YEAR 2009

|                              | Live<br>Days    | Simulcast<br>Days | Total           | Guest<br>Facilities<br>(See Note 1) | Grand<br>Total   |
|------------------------------|-----------------|-------------------|-----------------|-------------------------------------|------------------|
| NET WAGERED                  | \$36,892,870.90 | \$54,500,441.45   | \$91,393,312.35 | \$61,370,577.66                     | \$152,763,890.01 |
| COMMISSIONS:                 |                 |                   |                 |                                     |                  |
| Licensee                     | 3,213,359.11    | 4,475,005.38      | 7,688,364.49    | 1,022,780.63                        | 8,711,145.12     |
| Purses                       | 2,714,534.38    | 4,018,819.12      | 6,733,353.50    | 731,163.00                          | 7,464,516.50     |
| Host Track                   | 942,714.32      | 2,060,543.20      | 3,003,257.52    | 0.00                                | 3,003,257.52     |
| State Tax                    | 651,125.00      | 701,502.44        | 1,352,627.44    | 168,087.73                          | 1,520,715.17     |
| County Tax                   | 45,997.53       | 66,221.44         | 112,218.97      | 0.00                                | 112,218.97       |
| City Tax                     | 45,997.53       | 66,221.44         | 112,218.97      | 0.00                                | 112,218.97       |
| State Auditor                | 25,112.31       | 51,921.92         | 77,034.23       | 0.00                                | 77,034.23        |
| Breeding Development Fund    |                 |                   |                 |                                     |                  |
| Special Account (B.D.F.S.A.) | 38,713.43       | 4,129.97          | 42,843.40       | 30,484.87                           | 73,328.27        |
| OTHERS:                      |                 |                   |                 |                                     |                  |
| Breakage                     | 182,055.48      | 224,808.32        | 406,863.80      | 0.00                                | 406,863.80       |
| Unclaimed Tickets            | 659,966.32      | 0.00              | 659,966.32      | 0.00                                | 659,966.32       |
| TOTAL COMMISSIONS            |                 |                   |                 |                                     |                  |
| AND OTHERS:                  | \$8,519,575.41  | \$11,669,173.23   | \$20,188,748.64 | \$1,952,516.23                      | \$22,141,264.87  |
| NET PAID TO THE PUBLIC       | \$28,373,295.49 | \$42,831,268.22   | \$71,204,563.71 |                                     |                  |