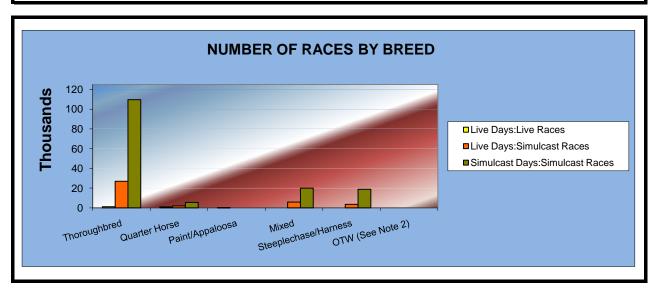

### OKLAHOMA HORSE RACING COMMISSION STATISTICAL REPORT OF OPERATIONS ALL TRACKS - LIVE RACE DAYS AND SIMULCAST DAYS NUMBER OF RACES BY BREED FOR THE CALENDAR YEAR 2009

|                      | Live D         | ays    |           | Total | Total     |         |
|----------------------|----------------|--------|-----------|-------|-----------|---------|
|                      | Live Simulcast |        | Simulcast | Live  | Simulcast | Grand   |
| _                    | Races          | Races  | Days      | Races | Races     | Total   |
|                      |                |        |           |       |           |         |
| Thoroughbred         | 1,247          | 26,966 | 109,562   | 1,247 | 136,528   | 137,775 |
| Quarter Horse        | 1,088          | 2,012  | 5,534     | 1,088 | 7,546     | 8,634   |
| Paint/Appaloosa      | 246            | 0      | 23        | 246   | 23        | 269     |
| Mixed                | 1              | 5,852  | 20,044    | 1     | 25,896    | 25,897  |
| Steeplechase/Harness | 0              | 3,592  | 18,808    | 0     | 22,400    | 22,400  |
| OTW (See Note 2)     | 0              | 0      | 0         | 0     | 0         | 0       |
| TOTAL RACES          | 2,582          | 38,422 | 153,971   | 2,582 | 192,393   | 194,975 |