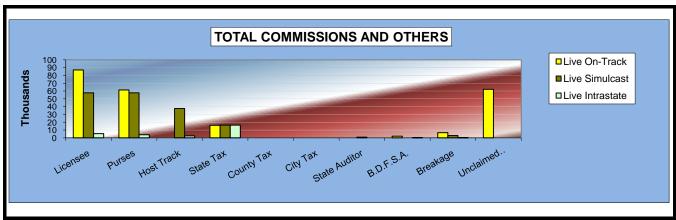

### OKLAHOMA HORSE RACING COMMISSION STATISTICAL REPORT OF OPERATIONS ALL TRACKS - LIVE RACE DAYS AND SIMULCAST DAYS DISTRIBUTION SUMMARY OF NET WAGERED FOR THE CALENDAR YEAR 2009

|                              | Live<br>Days    | Simulcast<br>Days | Total           | Guest<br>Facilities<br>(See Note 1) | Grand<br>Total   |
|------------------------------|-----------------|-------------------|-----------------|-------------------------------------|------------------|
| NET WAGERED                  | \$36,892,870.90 | \$54,500,441.45   | \$91,393,312.35 | \$61,370,577.66                     | \$152,763,890.01 |
| COMMISSIONS:                 |                 |                   |                 |                                     |                  |
| Licensee                     | 3,213,359.11    | 4,475,005.38      | 7,688,364.49    | 1,022,780.63                        | 8,711,145.12     |
| Purses                       | 2,714,534.38    | 4,018,819.12      | 6,733,353.50    | 731,163.00                          | 7,464,516.50     |
| Host Track                   | 942,714.32      | 2,060,543.20      | 3,003,257.52    | 0.00                                | 3,003,257.52     |
| State Tax                    | 651,125.00      | 701,502.44        | 1,352,627.44    | 168,087.73                          | 1,520,715.17     |
| County Tax                   | 45,997.53       | 66,221.44         | 112,218.97      | 0.00                                | 112,218.97       |
| City Tax                     | 45,997.53       | 66,221.44         | 112,218.97      | 0.00                                | 112,218.97       |
| State Auditor                | 25,112.31       | 51,921.92         | 77,034.23       | 0.00                                | 77,034.23        |
| Breeding Development Fund    |                 |                   |                 |                                     |                  |
| Special Account (B.D.F.S.A.) | 38,713.43       | 4,129.97          | 42,843.40       | 30,484.87                           | 73,328.27        |
| OTHERS:                      |                 |                   |                 |                                     |                  |
| Breakage                     | 182,055.48      | 224,808.32        | 406,863.80      | 0.00                                | 406,863.80       |
| Unclaimed Tickets            | 659,966.32      | 0.00              | 659,966.32      | 0.00                                | 659,966.32       |
| TOTAL COMMISSIONS            |                 |                   |                 |                                     |                  |
| AND OTHERS:                  | \$8,519,575.41  | \$11,669,173.23   | \$20,188,748.64 | \$1,952,516.23                      | \$22,141,264.87  |
| NET PAID TO THE PUBLIC       | \$28,373,295.49 | \$42,831,268.22   | \$71,204,563.71 |                                     |                  |