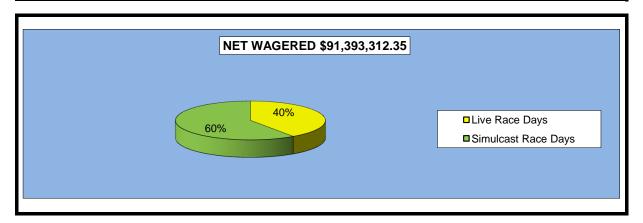

### OKLAHOMA HORSE RACING COMMISSION STATISTICAL REPORT OF OPERATIONS ALL TRACKS - LIVE RACE DAYS AND SIMULCAST DAYS DISTRIBUTION SUMMARY OF NET WAGERED FOR THE CALENDAR YEAR 2009

|                              | Live<br>Days    | Simulcast<br>Days | Total           | Guest<br>Facilities<br>(See Note 1) | Grand<br>Total   |
|------------------------------|-----------------|-------------------|-----------------|-------------------------------------|------------------|
| NET WAGERED                  | \$36,892,870.90 | \$54,500,441.45   | \$91,393,312.35 | \$61,370,577.66                     | \$152,763,890.01 |
| COMMISSIONS:                 |                 |                   |                 |                                     |                  |
| Licensee                     | 3,213,359.11    | 4,475,005.38      | 7,688,364.49    | 1,022,780.63                        | 8,711,145.12     |
| Purses                       | 2,714,534.38    | 4,018,819.12      | 6,733,353.50    | 731,163.00                          | 7,464,516.50     |
| Host Track                   | 942,714.32      | 2,060,543.20      | 3,003,257.52    | 0.00                                | 3,003,257.52     |
| State Tax                    | 651,125.00      | 701,502.44        | 1,352,627.44    | 168,087.73                          | 1,520,715.17     |
| County Tax                   | 45,997.53       | 66,221.44         | 112,218.97      | 0.00                                | 112,218.97       |
| City Tax                     | 45,997.53       | 66,221.44         | 112,218.97      | 0.00                                | 112,218.97       |
| State Auditor                | 25,112.31       | 51,921.92         | 77,034.23       | 0.00                                | 77,034.23        |
| Breeding Development Fund    |                 |                   |                 |                                     |                  |
| Special Account (B.D.F.S.A.) | 38,713.43       | 4,129.97          | 42,843.40       | 30,484.87                           | 73,328.27        |
| OTHERS:                      |                 |                   |                 |                                     |                  |
| Breakage                     | 182,055.48      | 224,808.32        | 406,863.80      | 0.00                                | 406,863.80       |
| Unclaimed Tickets            | 659,966.32      | 0.00              | 659,966.32      | 0.00                                | 659,966.32       |
| TOTAL COMMISSIONS            |                 |                   |                 |                                     |                  |
| AND OTHERS:                  | \$8,519,575.41  | \$11,669,173.23   | \$20,188,748.64 | \$1,952,516.23                      | \$22,141,264.87  |
| NET PAID TO THE PUBLIC       | \$28,373,295.49 | \$42,831,268.22   | \$71,204,563.71 |                                     |                  |