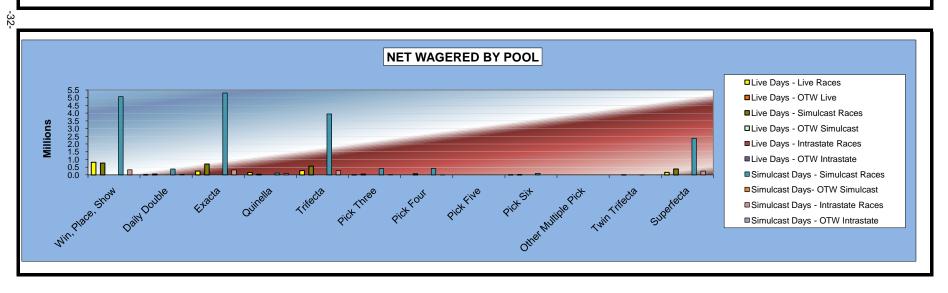

#### OKLAHOMA HORSE RACING COMMISSION STATISTICAL REPORT OF OPERATIONS ALL TRACKS - LIVE DAYS AND SIMULCAST DAYS NET WAGERED BY POOL FOR THE CALENDAR YEAR 2009

|                     |                 |                | Live Day        | s              |              |              |                 | Simulcast Days  |                |              |                 |                 |                 |
|---------------------|-----------------|----------------|-----------------|----------------|--------------|--------------|-----------------|-----------------|----------------|--------------|-----------------|-----------------|-----------------|
|                     | Live Ra         | aces           | Simulcast       | Races          | Intras       | state        | Simulcas        | t Races         | Intrast        | ate          | Tot             | al              | Grand           |
|                     | On-Track        | OTW            | On-Track        | OTW            | On-Track     | OTW          | On-Track        | OTW             | On-Track       | OTW          | On-Track        | OTW             | Total           |
| Win, Place, Show    | \$4,806,461.00  | \$291,217.00   | \$3,890,296.00  | \$2,277,159.00 | \$68,450.00  | \$43,116.00  | \$9,723,196.00  | \$3,412,759.00  | \$587,059.00   | \$116,127.00 | \$19,075,462.00 | \$6,140,378.00  | \$25,215,840.00 |
| Daily Double        | 126,321.00      | 15,776.00      | 298,468.00      | 148,803.00     | 2,850.00     | 1,604.00     | 789,943.00      | 230,020.00      | 54,263.00      | 4,305.00     | 1,271,845.00    | 400,508.00      | 1,672,353.00    |
| Exacta              | 2,276,536.00    | 305,509.00     | 3,879,931.00    | 2,303,249.00   | 43,855.00    | 33,328.00    | 10,582,743.50   | 3,810,368.00    | 525,302.00     | 119,980.00   | 17,308,367.50   | 6,572,434.00    | 23,880,801.50   |
| Quinella            | 516,568.00      | 18,842.00      | 91,106.00       | 27,924.00      | 14,988.00    | 10,458.00    | 234,272.00      | 45,824.00       | 158,813.00     | 17,456.00    | 1,015,747.00    | 120,504.00      | 1,136,251.00    |
| Trifecta            | 2,097,786.50    | 267,378.00     | 3,861,559.80    | 2,335,700.70   | 54,746.50    | 34,739.00    | 8,990,493.10    | 3,828,644.50    | 562,833.50     | 117,474.00   | 15,567,419.40   | 6,583,936.20    | 22,151,355.60   |
| Pick Three          | 127,557.00      | 22,434.00      | 389,461.00      | 393,358.50     | 1,334.00     | 430.00       | 952,194.10      | 633,061.20      | 37,504.00      | 2,558.00     | 1,508,050.10    | 1,051,841.70    | 2,559,891.80    |
| Pick Four           | 2,297.00        | 0.00           | 390,552.60      | 367,445.50     | 644.00       | 3,713.00     | 916,343.10      | 493,057.00      | 21,970.00      | 3,370.00     | 1,331,806.70    | 867,585.50      | 2,199,392.20    |
| Pick Five           | 0.00            | 0.00           | 0.00            | 0.00           | 0.00         | 0.00         | 0.00            | 0.00            | 0.00           | 0.00         | 0.00            | 0.00            | 0.00            |
| Pick Six            | 50,548.10       | 11,816.00      | 131,304.00      | 160,669.00     | 36.00        | 0.00         | 316,283.25      | 253,507.10      | 0.00           | 4.00         | 498,171.35      | 425,996.10      | 924,167.45      |
| Other Multiple Pick | 1,182.00        | 0.00           | 0.00            | 0.00           | 0.00         | 0.00         | 0.00            | 0.00            | 0.00           | 0.00         | 1,182.00        | 0.00            | 1,182.00        |
| Twin Trifecta       | 0.00            | 0.00           | 38,981.30       | 33,212.90      | 0.00         | 0.00         | 52,209.70       | 44,079.40       | 0.00           | 0.00         | 91,191.00       | 77,292.30       | 168,483.30      |
| Superfecta          | 1,539,278.30    | 223,641.80     | 1,918,978.70    | 858,060.30     | 49,120.00    | 32,090.40    | 4,648,362.70    | 1,489,420.00    | 630,779.50     | 93,862.80    | 8,786,519.20    | 2,697,075.30    | 11,483,594.50   |
|                     |                 |                |                 |                |              |              |                 |                 |                |              |                 |                 |                 |
| NET WAGERED         | \$11,544,534.90 | \$1,156,613.80 | \$14,890,638.40 | \$8,905,581.90 | \$236,023.50 | \$159,478.40 | \$37,206,040.45 | \$14,240,740.20 | \$2,578,524.00 | \$475,136.80 | \$66,455,761.25 | \$24,937,551.10 | \$91,393,312.35 |