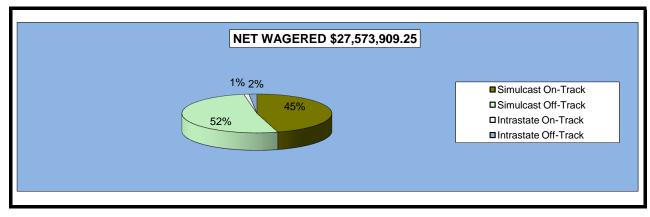

### OKLAHOMA HORSE RACING COMMISSION STATISTICAL REPORT OF OPERATIONS ALL TRACKS - LIVE RACE DAYS AND SIMULCAST DAYS DISTRIBUTION SUMMARY OF NET WAGERED-SIMULCAST DAYS FOR THE CALENDAR YEAR 2009

|                              |                 | Simulcast D     | ays            |              |                 |
|------------------------------|-----------------|-----------------|----------------|--------------|-----------------|
|                              | Simulca         | est             | Intrasta       | Grand        |                 |
|                              | On-Track        | OTW             | On-Track       | OTW          | Total           |
|                              |                 |                 |                |              |                 |
| NET WAGERED                  | \$37,206,040.45 | \$14,240,740.20 | \$2,578,524.00 | \$475,136.80 | \$54,500,441.45 |
| COMMISSIONS:                 |                 |                 |                |              |                 |
| Licensee                     | 3,112,728.82    | 1,104,228.21    | 233,289.55     | 24,758.80    | 4,475,005.38    |
| Purses                       | 2,765,438.28    | 1,024,911.76    | 204,715.82     | 23,753.26    | 4,018,819.12    |
| Host Track                   | 1,465,667.89    | 486,985.49      | 94,566.37      | 13,323.45    | 2,060,543.20    |
| State Tax                    | 381,834.91      | 287,655.82      | 25,349.97      | 6,661.74     | 701,502.44      |
| County Tax                   | 0.00            | 64,083.32       | 0.00           | 2,138.12     | 66,221.44       |
| City Tax                     | 0.00            | 64,083.32       | 0.00           | 2,138.12     | 66,221.44       |
| State Auditor                | 37,206.04       | 14,240.74       | 0.00           | 475.14       | 51,921.92       |
| Breeding Development Fund    |                 |                 |                |              |                 |
| Special Account (B.D.F.S.A.) | 0.00            | 0.00            | 4,129.97       | 0.00         | 4,129.97        |
| OTHERS:                      |                 |                 |                |              |                 |
| Breakage                     | 212,384.72      | 0.00            | 12,423.60      | 0.00         | 224,808.32      |
| Unclaimed Tickets            | 0.00            | 0.00            | 0.00           | 0.00         | 0.00            |
| TOTAL COMMISSIONS            |                 |                 |                |              |                 |
| AND OTHERS:                  | \$7,975,260.66  | \$3,046,188.66  | \$574,475.28   | \$73,248.63  | \$11,669,173.23 |
| NET PAID TO THE PUBLIC       | \$29,230,779.79 | \$11,194,551.54 | \$2,004,048.72 |              |                 |