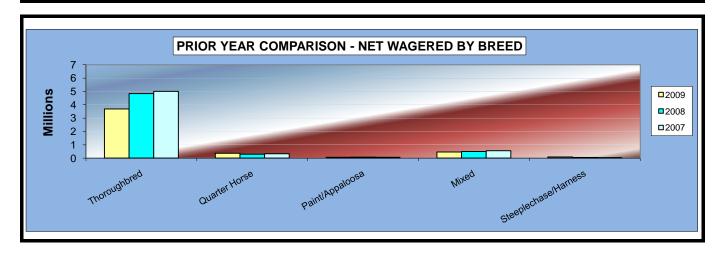

### OKLAHOMA HORSE RACING COMMISSION STATISTICAL REPORT OF OPERATIONS ALL TRACKS-LIVE RACE DAYS AND SIMULCAST DAYS PRIOR YEAR COMPARISON - NET WAGERED BY BREED FOR THE CALENDAR YEAR 2009

|                      | 2009            | 2008             | 2007             | 2008 to 2009<br>Increase<br>(Decrease) | %<br>Change | 2007 to 2008<br>increase<br>(Decrease) | %<br>Change |
|----------------------|-----------------|------------------|------------------|----------------------------------------|-------------|----------------------------------------|-------------|
|                      |                 |                  |                  |                                        |             |                                        |             |
| Thoroughbred         | \$52,265,131.24 | \$60,301,313.95  | \$57,550,429.30  | (\$8,036,182.71)                       | -13.33%     | \$2,750,884.65                         | 4.78%       |
| Quarter Horse        | \$6,350,423.68  | 6,630,831.20     | 6,846,995.40     | (280,407.52)                           | -4.23%      | (216,164.20)                           | -3.16%      |
| Paint/Appaloosa      | \$979,692.93    | 1,058,026.50     | 1,005,349.80     | (78,333.57)                            | -7.40%      | 52,676.70                              | 5.24%       |
| Mixed                | \$5,464,361.90  | 5,509,497.00     | 5,642,963.10     | (45,135.10)                            | -0.82%      | (133,466.10)                           | -2.37%      |
| Steeplechase/Harness | \$1,396,151.50  | 1,867,273.80     | 2,343,435.40     | (471,122.30)                           | -25.23%     | (476,161.60)                           | -20.32%     |
| OTW (See Note 2)     | \$24,937,551.10 | 28,209,363.20    | 28,646,631.05    | (3,271,812.10)                         | -11.60%     | (437,267.85)                           | -1.53%      |
| NET WAGERED          | \$91,393,312.35 | \$103,576,305.65 | \$102,035,804.05 | (\$12,182,993.30)                      | -11.76%     | \$1,540,501.60                         | 1.51%       |