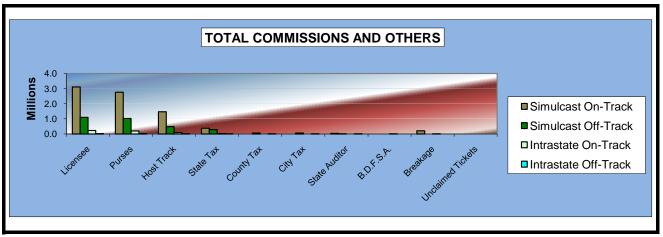

### OKLAHOMA HORSE RACING COMMISSION STATISTICAL REPORT OF OPERATIONS ALL TRACKS - LIVE RACE DAYS AND SIMULCAST DAYS DISTRIBUTION SUMMARY OF NET WAGERED FOR THE CALENDAR YEAR 2009

|                              | Live<br>Days    | Simulcast<br>Days | Total           | Guest<br>Facilities<br>(See Note 1) | Grand<br>Total   |
|------------------------------|-----------------|-------------------|-----------------|-------------------------------------|------------------|
| NET WAGERED                  | \$36,892,870.90 | \$54,500,441.45   | \$91,393,312.35 | \$61,370,577.66                     | \$152,763,890.01 |
| COMMISSIONS:                 |                 |                   |                 |                                     |                  |
| Licensee                     | 3,213,359.11    | 4,475,005.38      | 7,688,364.49    | 1,022,780.63                        | 8,711,145.12     |
| Purses                       | 2,714,534.38    | 4,018,819.12      | 6,733,353.50    | 731,163.00                          | 7,464,516.50     |
| Host Track                   | 942,714.32      | 2,060,543.20      | 3,003,257.52    | 0.00                                | 3,003,257.52     |
| State Tax                    | 651,125.00      | 701,502.44        | 1,352,627.44    | 168,087.73                          | 1,520,715.17     |
| County Tax                   | 45,997.53       | 66,221.44         | 112,218.97      | 0.00                                | 112,218.97       |
| City Tax                     | 45,997.53       | 66,221.44         | 112,218.97      | 0.00                                | 112,218.97       |
| State Auditor                | 25,112.31       | 51,921.92         | 77,034.23       | 0.00                                | 77,034.23        |
| Breeding Development Fund    |                 |                   |                 |                                     |                  |
| Special Account (B.D.F.S.A.) | 38,713.43       | 4,129.97          | 42,843.40       | 30,484.87                           | 73,328.27        |
| OTHERS:                      |                 |                   |                 |                                     |                  |
| Breakage                     | 182,055.48      | 224,808.32        | 406,863.80      | 0.00                                | 406,863.80       |
| Unclaimed Tickets            | 659,966.32      | 0.00              | 659,966.32      | 0.00                                | 659,966.32       |
| TOTAL COMMISSIONS            |                 |                   |                 |                                     |                  |
| AND OTHERS:                  | \$8,519,575.41  | \$11,669,173.23   | \$20,188,748.64 | \$1,952,516.23                      | \$22,141,264.87  |
| NET PAID TO THE PUBLIC       | \$28,373,295.49 | \$42,831,268.22   | \$71,204,563.71 |                                     |                  |