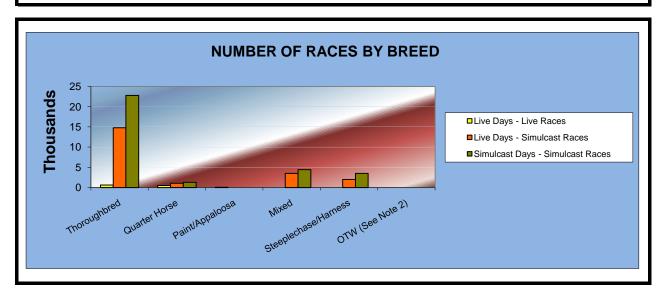

### OKLAHOMA HORSE RACING COMMISSION STATISTICAL REPORT OF OPERATIONS ALL TRACKS - LIVE RACE DAYS AND SIMULCAST DAYS NUMBER OF RACES BY BREED FOR THE CALENDAR YEAR 2009

|                      | Live D         | ays    |           | Total | Total     |         |
|----------------------|----------------|--------|-----------|-------|-----------|---------|
|                      | Live Simulcast |        | Simulcast | Live  | Simulcast | Grand   |
| _                    | Races          | Races  | Days      | Races | Races     | Total   |
|                      |                |        |           |       |           |         |
| Thoroughbred         | 1,247          | 26,966 | 109,562   | 1,247 | 136,528   | 137,775 |
| Quarter Horse        | 1,088          | 2,012  | 5,534     | 1,088 | 7,546     | 8,634   |
| Paint/Appaloosa      | 246            | 0      | 23        | 246   | 23        | 269     |
| Mixed                | 1              | 5,852  | 20,044    | 1     | 25,896    | 25,897  |
| Steeplechase/Harness | 0              | 3,592  | 18,808    | 0     | 22,400    | 22,400  |
| OTW (See Note 2)     | 0              | 0      | 0         | 0     | 0         | 0       |
| TOTAL RACES          | 2,582          | 38,422 | 153,971   | 2,582 | 192,393   | 194,975 |