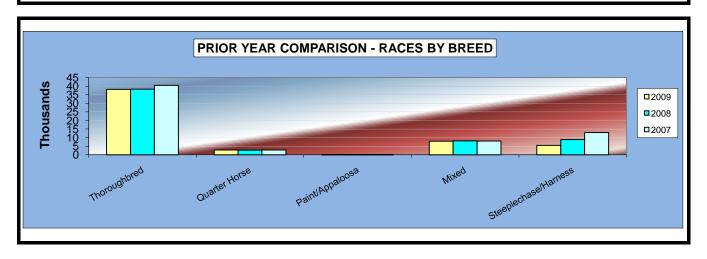

### OKLAHOMA HORSE RACING COMMISSION STATISTICAL REPORT OF OPERATIONS ALL TRACKS-LIVE RACE DAYS AND SIMULCAST DAYS PRIOR YEAR COMPARISON - NUMBER OF RACES BY BREED FOR THE CALENDAR YEAR 2009

|                      | 2009    | 2008    | 2007    | 2008 to 2009<br>Increase<br>(Decrease) | %<br>Change | 2007 to 2008<br>increase<br>(Decrease) | %<br>Change |
|----------------------|---------|---------|---------|----------------------------------------|-------------|----------------------------------------|-------------|
|                      |         |         |         |                                        |             |                                        |             |
| Thoroughbred         | 137,775 | 143,016 | 140,092 | (5,241)                                | -3.66%      | 2,924                                  | 2.09%       |
| Quarter Horse        | 8,634   | 8,553   | 6,220   | 81                                     | 0.95%       | 2,333                                  | 37.51%      |
| Paint/Appaloosa      | 269     | 294     | 253     | (25)                                   | -8.50%      | 41                                     | 16.21%      |
| Mixed                | 25,897  | 24,655  | 21,436  | 1,242                                  | 5.04%       | 3,219                                  | 15.02%      |
| Steeplechase/Harness | 22,400  | 28,522  | 30,848  | (6,122)                                | -21.46%     | (2,326)                                | -7.54%      |
| OTW (See Note 2)     | 0       | 0       | 0       | 0                                      | 0.00%       | 0                                      | 0.00%       |
| TOTAL RACES          | 194,975 | 205,040 | 198,849 | (10,065)                               | -4.91%      | 6,191                                  | 3.11%       |