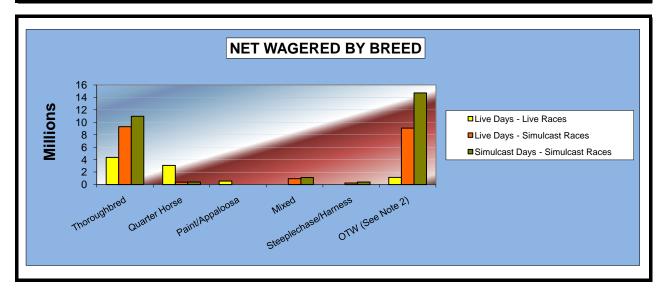

### OKLAHOMA HORSE RACING COMMISSION STATISTICAL REPORT OF OPERATIONS ALL TRACKS - LIVE RACE DAYS AND SIMULCAST DAYS NET WAGERED BY BREED FOR THE CALENDAR YEAR 2009

|                      | Live D                        | ays             |                   | Total           | Total              |                 |  |
|----------------------|-------------------------------|-----------------|-------------------|-----------------|--------------------|-----------------|--|
|                      | Live Simulcast<br>Races Races |                 | Simulcast<br>Days | Live<br>Races   | Simulcast<br>Races | Grand<br>Total  |  |
|                      |                               |                 |                   |                 |                    |                 |  |
| Thoroughbred         | \$5,945,400.29                | \$12,869,303.10 | \$33,450,427.85   | \$5,945,400.29  | \$46,319,730.95    | \$52,265,131.24 |  |
| Quarter Horse        | 4,622,286.58                  | 596,007.00      | 1,132,130.10      | 4,622,286.58    | 1,728,137.10       | 6,350,423.68    |  |
| Paint/Appaloosa      | 975,107.73                    | 0.00            | 4,585.20          | 975,107.73      | 4,585.20           | 979,692.93      |  |
| Mixed                | 1,740.30                      | 1,310,830.40    | 4,151,791.20      | 1,740.30        | 5,462,621.60       | 5,464,361.90    |  |
| Steeplechase/Harness | 0.00                          | 350,521.40      | 1,045,630.10      | 0.00            | 1,396,151.50       | 1,396,151.50    |  |
| OTW (See Note 2)     | 1,156,613.80                  | 9,065,060.30    | 14,715,877.00     | 1,156,613.80    | 23,780,937.30      | 24,937,551.10   |  |
| NET WAGERED          | \$12,701,148.70               | \$24,191,722.20 | \$54,500,441.45   | \$12,701,148.70 | \$78,692,163.65    | \$91,393,312.35 |  |