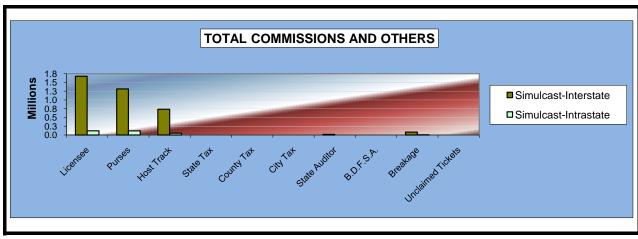

# OKLAHOMA HORSE RACING COMMISSION STATISTICAL REPORT OF OPERATIONS ALL TRACKS - LIVE DAYS AND SIMULCAST DAYS DISTRIBUTION SUMMARY OF NET WAGERED-GUEST FACILITIES FOR THE CALENDAR YEAR 2009

|                              | Guest Facili         |                 |                 |
|------------------------------|----------------------|-----------------|-----------------|
|                              | (See Note Intrastate | 1) Interstate   | Grand<br>Total  |
|                              | muastate             | interstate      | Total           |
| NET WAGERED                  | \$3,235,237.20       | \$58,135,340.46 | \$61,370,577.66 |
| COMMISSIONS:                 |                      |                 |                 |
| Licensee                     | 70,851.71            | 951,928.92      | 1,022,780.63    |
| Purses                       | 49,313.08            | 681,849.92      | 731,163.00      |
| Host Track                   | 0.00                 | 0.00            | 0.00            |
| State Tax                    | 28.68                | 168,059.05      | 168,087.73      |
| County Tax                   | 0.00                 | 0.00            | 0.00            |
| City Tax                     | 0.00                 | 0.00            | 0.00            |
| State Auditor                | 0.00                 | 0.00            | 0.00            |
| Breeding Development Fund    |                      |                 |                 |
| Special Account (B.D.F.S.A.) | 2,056.65             | 28,428.22       | 30,484.87       |
| OTHERS:                      |                      |                 |                 |
| Breakage                     | 0.00                 | 0.00            | 0.00            |
| Unclaimed Tickets            | 0.00                 | 0.00            | 0.00            |
| TOTAL COMMISSIONS            |                      |                 |                 |
| AND OTHERS:                  | \$122,250.12         | \$1,830,266.11  | \$1,952,516.23  |
| NET PAID TO THE PUBLIC       | \$3,112,987.08       |                 |                 |