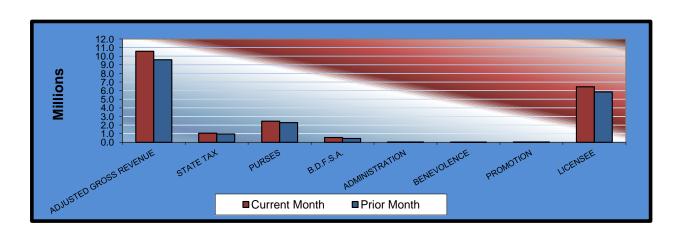

| Gaming Days<br>Opening Date | <u>TOTAL</u><br>62 | PRIOR<br>MONTH<br>58 | %<br><u>CHANGE</u><br>6.90% | PRIOR<br><u>YEAR</u><br>62 | %<br>CHANGE<br>0.00% |
|-----------------------------|--------------------|----------------------|-----------------------------|----------------------------|----------------------|
| Adjusted Gross Revenue      | \$10,569,572.23    | \$9,580,526.52       | 10.32%                      | \$9,863,293.16             | 7.16%                |
| State Tax                   |                    |                      |                             |                            |                      |
| Higher Education Trust Fund | 126,834.86         | 114,966.32           | 10.32%                      | 118,359.52                 | 7.16%                |
| Education Reform            | 930,122.35         | 843,086.33           | 10.32%                      | 867,969.80                 | 7.16%                |
| Purse Fund                  |                    |                      |                             |                            |                      |
| Purses                      |                    |                      |                             |                            |                      |
| Thoroughbred                | 1,240,009.63       | 1,157,639.18         | 7.12%                       | 1,191,133.15               | 4.10%                |
| Quarterhorse                | 1,072,710.98       | 992,929.13           | 8.03%                       | 1,022,038.68               | 4.96%                |
| Paint & Appaloosa           | 136,010.01         | 123,058.72           | 10.52%                      | 126,589.01                 | 7.44%                |
| Breeding Development Fund   | ,                  | -,                   |                             | -,                         |                      |
| Special Account             |                    |                      |                             |                            |                      |
| Thoroughbred                | 258,405.65         | 198,092.49           | 30.45%                      | 203,491.37                 | 26.99%               |
| Quarterhorse                | 275,862.77         | 227,229.38           | 21.40%                      | 233,123.39                 | 18.33%               |
| Paint & Appaloosa           | 13,831.52          | 12,514.44            | 10.52%                      | 12,873.47                  | 7.44%                |
| <u>Administration</u>       |                    |                      |                             |                            |                      |
| Thoroughbred                | 15,368.36          | 13,904.94            | 10.52%                      | 14,303.84                  | 7.44%                |
| Quarterhorse                | 13,831.52          | 12,514.44            | 10.52%                      | 12,873.46                  | 7.44%                |
| Paint & Appaloosa           | 1,536.85           | 1,390.51             | 10.52%                      | 1,430.39                   | 7.44%                |
| <u>Benevolence</u>          |                    |                      |                             |                            |                      |
| Thoroughbred                | 7,684.18           | 6,952.47             | 10.52%                      | 7,151.93                   | 7.44%                |
| Quarterhorse                | 6,915.76           | 6,257.22             | 10.52%                      | 6,436.72                   | 7.44%                |
| Paint & Appaloosa           | 768.42             | 695.24               | 10.53%                      | 715.18                     | 7.44%                |
| <u>Promotions</u>           |                    |                      |                             |                            |                      |
| Thoroughbred                | 15,368.36          | 13,904.94            | 10.52%                      | 14,303.84                  | 7.44%                |
| Quarterhorse                | 13,831.52          | 12,514.44            | 10.52%                      | 12,873.46                  | 7.44%                |
| Paint & Appaloosa           | 1,536.85           | 1,390.51             | 10.52%                      | 1,430.39                   | 7.44%                |
| Licensee                    | \$6,438,942.64     | \$5,841,485.82       | 10.23%                      | \$6,016,195.56             | 7.03%                |