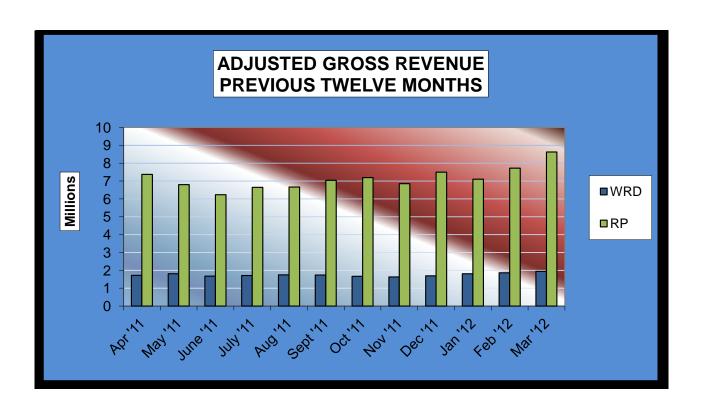

|                             | TOTAL                  | WILL<br>ROGERS<br>DOWNS | REMINGTON<br>PARK |
|-----------------------------|------------------------|-------------------------|-------------------|
| Gaming Days This Year       | 182                    | 91                      | 91                |
| Opening Date                |                        | 12/09/05                | 11/21/05          |
| Adjusted Gross Revenue      | <u>\$29,058,450.87</u> | \$5,611,624.6 <u>9</u>  | \$23,446,826.18   |
| State Tax                   |                        |                         |                   |
| Higher Education Trust Fund | 348,701.41             | 67,339.50               | 281,361.91        |
| Education Reform            | 2,557,143.67           | 493,822.97              | 2,063,320.70      |
| Purse Fund                  |                        |                         |                   |
| Purses                      |                        |                         |                   |
| Thoroughbred                | 3,472,993.78           | 610,264.18              | 2,862,729.60      |
| Quarterhorse                | 2,988,542.48           | 558,707.38              | 2,429,835.10      |
| Paint & Appaloosa           | 373,335.22             | 62,078.60               | 311,256.62        |
| Breeding Development Fund   |                        |                         |                   |
| Special Account             |                        |                         |                   |
| Thoroughbred                | 640,021.31             | 73,652.58               | 566,368.73        |
| Quarterhorse                | 713,171.09             | 56,817.70               | 656,353.39        |
| Paint & Appaloosa           | 37,966.28              | 6,313.07                | 31,653.21         |
| <u>Administration</u>       |                        |                         |                   |
| Thoroughbred                | 42,184.77              | 7,014.53                | 35,170.24         |
| Quarterhorse                | 37,966.28              | 6,313.07                | 31,653.21         |
| Paint & Appaloosa           | 4,218.51               | 701.47                  | 3,517.04          |
| <u>Benevolence</u>          |                        |                         |                   |
| Thoroughbred                | 21,092.38              | 3,507.26                | 17,585.12         |
| Quarterhorse                | 18,983.15              | 3,156.54                | 15,826.61         |
| Paint & Appaloosa           | 2,109.24               | 350.73                  | 1,758.51          |
| <u>Promotions</u>           |                        |                         |                   |
| Thoroughbred                | 42,184.77              | 7,014.53                | 35,170.24         |
| Quarterhorse                | 37,966.28              | 6,313.07                | 31,653.21         |
| Paint & Appaloosa           | 4,218.51               | 701.47                  | 3,517.04          |
| Licensee                    | \$17,715,651.74        | \$3,647,556.04          | \$14,068,095.70   |