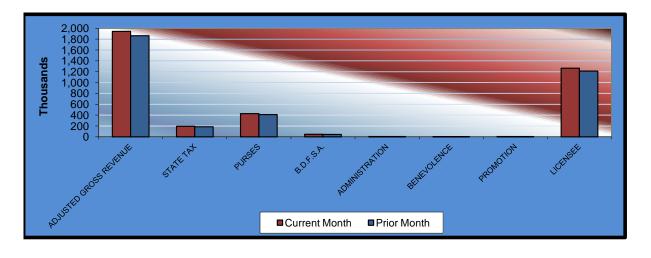

| Will Rogers Downs           | CURRENT<br>MONTH | PRIOR<br>MONTH | %<br>CHANGE | MARCH<br>2011  | %<br>CHANGE |
|-----------------------------|------------------|----------------|-------------|----------------|-------------|
| Gaming Days<br>Opening Date | 31<br>12/09/05   | 29             | 6.90%       | 31             | 0.00%       |
| Adjusted Gross Revenue      | \$1,943,986.06   | \$1,863,398.17 | 4.32%       | \$1,966,843.36 | -1.16%      |
| State Tax                   |                  |                |             |                |             |
| Higher Education Trust Fund | 23,327.83        | 22,360.78      | 4.32%       | 23,602.12      | -1.16%      |
| Education Reform            | 171,070.77       | 163,979.04     | 4.32%       | 173,082.22     | -1.16%      |
| Purse Fund                  |                  |                |             |                |             |
| <u>Purses</u>               |                  |                |             |                |             |
| Thoroughbred                | 211,408.48       | 202,644.55     | 4.32%       | 213,947.49     | -1.19%      |
| Quarterhorse                | 193,548.11       | 185,524.58     | 4.32%       | 195,872.62     | -1.19%      |
| Paint & Appaloosa           | 21,505.35        | 20,613.84      | 4.32%       | 21,763.64      | -1.19%      |
| Breeding Development Fund   |                  |                |             |                |             |
| Special Account             |                  |                |             |                |             |
| Thoroughbred                | 25,514.82        | 24,457.10      | 4.32%       | 25,821.25      | -1.19%      |
| Quarterhorse                | 19,682.86        | 18,866.91      | 4.32%       | 19,919.25      | -1.19%      |
| Paint & Appaloosa           | 2,186.98         | 2,096.32       | 4.32%       | 2,213.25       | -1.19%      |
| <u>Administration</u>       |                  |                |             |                |             |
| Thoroughbred                | 2,429.98         | 2,329.25       | 4.32%       | 2,459.17       | -1.19%      |
| Quarterhorse                | 2,186.98         | 2,096.32       | 4.32%       | 2,213.25       | -1.19%      |
| Paint & Appaloosa           | 243.01           | 232.93         | 4.33%       | 245.92         | -1.18%      |
| <u>Benevolence</u>          |                  |                |             |                |             |
| Thoroughbred                | 1,214.99         | 1,164.62       | 4.33%       | 1,229.59       | -1.19%      |
| Quarterhorse                | 1,093.49         | 1,048.16       | 4.32%       | 1,106.62       | -1.19%      |
| Paint & Appaloosa           | 121.50           | 116.46         | 4.33%       | 122.95         | -1.18%      |
| <u>Promotions</u>           |                  |                |             |                |             |
| Thoroughbred                | 2,429.98         | 2,329.25       | 4.32%       | 2,459.17       | -1.19%      |
| Quarterhorse                | 2,186.98         | 2,096.32       | 4.32%       | 2,213.25       | -1.19%      |
| Paint & Appaloosa           | 243.01           | 232.93         | 4.33%       | 245.92         | -1.18%      |
| Licensee                    | \$1,263,590.94   | \$1,211,208.81 | 4.32%       | \$1,278,325.68 | -1.15%      |