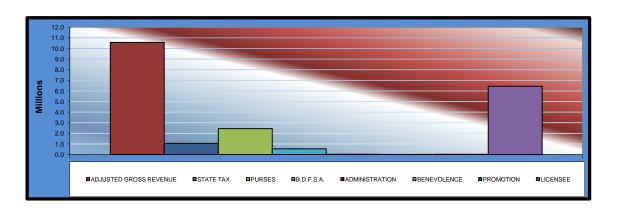

Sincerely,

GARY A. JONES, CPA, CFE

OKLAHOMA STATE AUDITOR & INSPECTOR

April 13, 2012

| Coming Days This Month                                                                                                                                                                                                                                                                                                                                                                                                                                                                                                                                                                                                                                                                                                                                                                                                                                                                                                                                                                                                                                                                                                                                                                                                                                                                                                                                                                                                                                                                                                                                                                                                                                                                                                                                                                                                                                                                                                                                                                                                                                                                                                         | <u>TOTAL</u><br>62     | WILL<br>ROGERS<br>DOWNS<br>31 | REMINGTON PARK 31 |
|--------------------------------------------------------------------------------------------------------------------------------------------------------------------------------------------------------------------------------------------------------------------------------------------------------------------------------------------------------------------------------------------------------------------------------------------------------------------------------------------------------------------------------------------------------------------------------------------------------------------------------------------------------------------------------------------------------------------------------------------------------------------------------------------------------------------------------------------------------------------------------------------------------------------------------------------------------------------------------------------------------------------------------------------------------------------------------------------------------------------------------------------------------------------------------------------------------------------------------------------------------------------------------------------------------------------------------------------------------------------------------------------------------------------------------------------------------------------------------------------------------------------------------------------------------------------------------------------------------------------------------------------------------------------------------------------------------------------------------------------------------------------------------------------------------------------------------------------------------------------------------------------------------------------------------------------------------------------------------------------------------------------------------------------------------------------------------------------------------------------------------|------------------------|-------------------------------|-------------------|
| Gaming Days This Month Opening Date                                                                                                                                                                                                                                                                                                                                                                                                                                                                                                                                                                                                                                                                                                                                                                                                                                                                                                                                                                                                                                                                                                                                                                                                                                                                                                                                                                                                                                                                                                                                                                                                                                                                                                                                                                                                                                                                                                                                                                                                                                                                                            | 02                     | 12/09/05                      | 11/21/05          |
| opening Date                                                                                                                                                                                                                                                                                                                                                                                                                                                                                                                                                                                                                                                                                                                                                                                                                                                                                                                                                                                                                                                                                                                                                                                                                                                                                                                                                                                                                                                                                                                                                                                                                                                                                                                                                                                                                                                                                                                                                                                                                                                                                                                   |                        | , 66, 66                      | ,, 00             |
| Adjusted Gross Revenue                                                                                                                                                                                                                                                                                                                                                                                                                                                                                                                                                                                                                                                                                                                                                                                                                                                                                                                                                                                                                                                                                                                                                                                                                                                                                                                                                                                                                                                                                                                                                                                                                                                                                                                                                                                                                                                                                                                                                                                                                                                                                                         | <u>\$10,569,572.23</u> | <u>\$1,943,986.06</u>         | \$8,625,586.17    |
| State Tax                                                                                                                                                                                                                                                                                                                                                                                                                                                                                                                                                                                                                                                                                                                                                                                                                                                                                                                                                                                                                                                                                                                                                                                                                                                                                                                                                                                                                                                                                                                                                                                                                                                                                                                                                                                                                                                                                                                                                                                                                                                                                                                      |                        |                               |                   |
| Higher Education Trust Fund                                                                                                                                                                                                                                                                                                                                                                                                                                                                                                                                                                                                                                                                                                                                                                                                                                                                                                                                                                                                                                                                                                                                                                                                                                                                                                                                                                                                                                                                                                                                                                                                                                                                                                                                                                                                                                                                                                                                                                                                                                                                                                    | 126,834.86             | 23,327.83                     | 103,507.03        |
| Education Reform                                                                                                                                                                                                                                                                                                                                                                                                                                                                                                                                                                                                                                                                                                                                                                                                                                                                                                                                                                                                                                                                                                                                                                                                                                                                                                                                                                                                                                                                                                                                                                                                                                                                                                                                                                                                                                                                                                                                                                                                                                                                                                               | 930,122.35             | 171,070.77                    | 759,051.58        |
| Purse Fund                                                                                                                                                                                                                                                                                                                                                                                                                                                                                                                                                                                                                                                                                                                                                                                                                                                                                                                                                                                                                                                                                                                                                                                                                                                                                                                                                                                                                                                                                                                                                                                                                                                                                                                                                                                                                                                                                                                                                                                                                                                                                                                     |                        |                               |                   |
| <u>Purses</u>                                                                                                                                                                                                                                                                                                                                                                                                                                                                                                                                                                                                                                                                                                                                                                                                                                                                                                                                                                                                                                                                                                                                                                                                                                                                                                                                                                                                                                                                                                                                                                                                                                                                                                                                                                                                                                                                                                                                                                                                                                                                                                                  |                        |                               |                   |
| Thoroughbred                                                                                                                                                                                                                                                                                                                                                                                                                                                                                                                                                                                                                                                                                                                                                                                                                                                                                                                                                                                                                                                                                                                                                                                                                                                                                                                                                                                                                                                                                                                                                                                                                                                                                                                                                                                                                                                                                                                                                                                                                                                                                                                   | 1,240,009.63           | 211,408.48                    | 1,028,601.15      |
| Quarterhorse                                                                                                                                                                                                                                                                                                                                                                                                                                                                                                                                                                                                                                                                                                                                                                                                                                                                                                                                                                                                                                                                                                                                                                                                                                                                                                                                                                                                                                                                                                                                                                                                                                                                                                                                                                                                                                                                                                                                                                                                                                                                                                                   | 1,072,710.98           | 193,548.11                    | 879,162.87        |
| Paint & Appaloosa                                                                                                                                                                                                                                                                                                                                                                                                                                                                                                                                                                                                                                                                                                                                                                                                                                                                                                                                                                                                                                                                                                                                                                                                                                                                                                                                                                                                                                                                                                                                                                                                                                                                                                                                                                                                                                                                                                                                                                                                                                                                                                              | 136,010.01             | 21,505.35                     | 114,504.66        |
| Breeding Development Fund                                                                                                                                                                                                                                                                                                                                                                                                                                                                                                                                                                                                                                                                                                                                                                                                                                                                                                                                                                                                                                                                                                                                                                                                                                                                                                                                                                                                                                                                                                                                                                                                                                                                                                                                                                                                                                                                                                                                                                                                                                                                                                      |                        |                               |                   |
| Special Account                                                                                                                                                                                                                                                                                                                                                                                                                                                                                                                                                                                                                                                                                                                                                                                                                                                                                                                                                                                                                                                                                                                                                                                                                                                                                                                                                                                                                                                                                                                                                                                                                                                                                                                                                                                                                                                                                                                                                                                                                                                                                                                | 0-0 40- 0-             |                               |                   |
| Thoroughbred                                                                                                                                                                                                                                                                                                                                                                                                                                                                                                                                                                                                                                                                                                                                                                                                                                                                                                                                                                                                                                                                                                                                                                                                                                                                                                                                                                                                                                                                                                                                                                                                                                                                                                                                                                                                                                                                                                                                                                                                                                                                                                                   | 258,405.65             | 25,514.82                     | 232,890.83        |
| Quarterhorse                                                                                                                                                                                                                                                                                                                                                                                                                                                                                                                                                                                                                                                                                                                                                                                                                                                                                                                                                                                                                                                                                                                                                                                                                                                                                                                                                                                                                                                                                                                                                                                                                                                                                                                                                                                                                                                                                                                                                                                                                                                                                                                   | 275,862.77             | 19,682.86                     | 256,179.91        |
| Paint & Appaloosa                                                                                                                                                                                                                                                                                                                                                                                                                                                                                                                                                                                                                                                                                                                                                                                                                                                                                                                                                                                                                                                                                                                                                                                                                                                                                                                                                                                                                                                                                                                                                                                                                                                                                                                                                                                                                                                                                                                                                                                                                                                                                                              | 13,831.52              | 2,186.98                      | 11,644.54         |
| Administration The group has a decorated as a second secon | 45 200 20              | 0.400.00                      | 40.000.00         |
| Thoroughbred                                                                                                                                                                                                                                                                                                                                                                                                                                                                                                                                                                                                                                                                                                                                                                                                                                                                                                                                                                                                                                                                                                                                                                                                                                                                                                                                                                                                                                                                                                                                                                                                                                                                                                                                                                                                                                                                                                                                                                                                                                                                                                                   | 15,368.36              | 2,429.98                      | 12,938.38         |
| Quarterhorse                                                                                                                                                                                                                                                                                                                                                                                                                                                                                                                                                                                                                                                                                                                                                                                                                                                                                                                                                                                                                                                                                                                                                                                                                                                                                                                                                                                                                                                                                                                                                                                                                                                                                                                                                                                                                                                                                                                                                                                                                                                                                                                   | 13,831.52              | 2,186.98<br>243.01            | 11,644.54         |
| Paint & Appaloosa                                                                                                                                                                                                                                                                                                                                                                                                                                                                                                                                                                                                                                                                                                                                                                                                                                                                                                                                                                                                                                                                                                                                                                                                                                                                                                                                                                                                                                                                                                                                                                                                                                                                                                                                                                                                                                                                                                                                                                                                                                                                                                              | 1,536.85               | 243.01                        | 1,293.84          |
| Benevolence<br>Theroughbrod                                                                                                                                                                                                                                                                                                                                                                                                                                                                                                                                                                                                                                                                                                                                                                                                                                                                                                                                                                                                                                                                                                                                                                                                                                                                                                                                                                                                                                                                                                                                                                                                                                                                                                                                                                                                                                                                                                                                                                                                                                                                                                    | 7,684.18               | 1,214.99                      | 6,469.19          |
| Thoroughbred Quarterhorse                                                                                                                                                                                                                                                                                                                                                                                                                                                                                                                                                                                                                                                                                                                                                                                                                                                                                                                                                                                                                                                                                                                                                                                                                                                                                                                                                                                                                                                                                                                                                                                                                                                                                                                                                                                                                                                                                                                                                                                                                                                                                                      | 6,915.76               | 1,093.49                      | 5,822.27          |
| Paint & Appaloosa                                                                                                                                                                                                                                                                                                                                                                                                                                                                                                                                                                                                                                                                                                                                                                                                                                                                                                                                                                                                                                                                                                                                                                                                                                                                                                                                                                                                                                                                                                                                                                                                                                                                                                                                                                                                                                                                                                                                                                                                                                                                                                              | 768.42                 | 121.50                        | 646.92            |
| Promotions                                                                                                                                                                                                                                                                                                                                                                                                                                                                                                                                                                                                                                                                                                                                                                                                                                                                                                                                                                                                                                                                                                                                                                                                                                                                                                                                                                                                                                                                                                                                                                                                                                                                                                                                                                                                                                                                                                                                                                                                                                                                                                                     | 700.42                 | 121.50                        | 040.92            |
| Thoroughbred                                                                                                                                                                                                                                                                                                                                                                                                                                                                                                                                                                                                                                                                                                                                                                                                                                                                                                                                                                                                                                                                                                                                                                                                                                                                                                                                                                                                                                                                                                                                                                                                                                                                                                                                                                                                                                                                                                                                                                                                                                                                                                                   | 15,368.36              | 2,429.98                      | 12,938.38         |
| Quarterhorse                                                                                                                                                                                                                                                                                                                                                                                                                                                                                                                                                                                                                                                                                                                                                                                                                                                                                                                                                                                                                                                                                                                                                                                                                                                                                                                                                                                                                                                                                                                                                                                                                                                                                                                                                                                                                                                                                                                                                                                                                                                                                                                   | 13,831.52              | 2,186.98                      | 11,644.54         |
| Paint & Appaloosa                                                                                                                                                                                                                                                                                                                                                                                                                                                                                                                                                                                                                                                                                                                                                                                                                                                                                                                                                                                                                                                                                                                                                                                                                                                                                                                                                                                                                                                                                                                                                                                                                                                                                                                                                                                                                                                                                                                                                                                                                                                                                                              | 1,536.85               | 243.01                        | 1,293.84          |
| Licensee                                                                                                                                                                                                                                                                                                                                                                                                                                                                                                                                                                                                                                                                                                                                                                                                                                                                                                                                                                                                                                                                                                                                                                                                                                                                                                                                                                                                                                                                                                                                                                                                                                                                                                                                                                                                                                                                                                                                                                                                                                                                                                                       | \$6,438,942.64         | \$1,263,590.94                | \$5,175,351.70    |