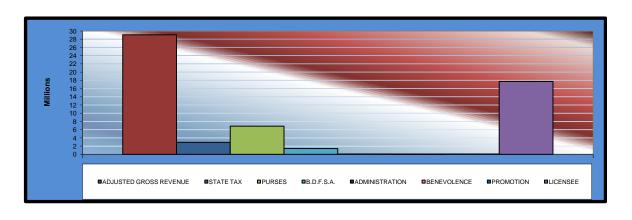

|                             | TOTAL                  | WILL<br>ROGERS<br>DOWNS | REMINGTON<br>PARK |
|-----------------------------|------------------------|-------------------------|-------------------|
| Gaming Days This Year       | 182                    | 91                      | 91                |
| Opening Date                |                        | 12/09/05                | 11/21/05          |
| Adjusted Gross Revenue      | <u>\$29,058,450.87</u> | \$5,611,624.6 <u>9</u>  | \$23,446,826.18   |
| State Tax                   |                        |                         |                   |
| Higher Education Trust Fund | 348,701.41             | 67,339.50               | 281,361.91        |
| Education Reform            | 2,557,143.67           | 493,822.97              | 2,063,320.70      |
| Purse Fund                  |                        |                         |                   |
| Purses                      |                        |                         |                   |
| Thoroughbred                | 3,472,993.78           | 610,264.18              | 2,862,729.60      |
| Quarterhorse                | 2,988,542.48           | 558,707.38              | 2,429,835.10      |
| Paint & Appaloosa           | 373,335.22             | 62,078.60               | 311,256.62        |
| Breeding Development Fund   |                        |                         |                   |
| Special Account             |                        |                         |                   |
| Thoroughbred                | 640,021.31             | 73,652.58               | 566,368.73        |
| Quarterhorse                | 713,171.09             | 56,817.70               | 656,353.39        |
| Paint & Appaloosa           | 37,966.28              | 6,313.07                | 31,653.21         |
| <u>Administration</u>       |                        |                         |                   |
| Thoroughbred                | 42,184.77              | 7,014.53                | 35,170.24         |
| Quarterhorse                | 37,966.28              | 6,313.07                | 31,653.21         |
| Paint & Appaloosa           | 4,218.51               | 701.47                  | 3,517.04          |
| <u>Benevolence</u>          |                        |                         |                   |
| Thoroughbred                | 21,092.38              | 3,507.26                | 17,585.12         |
| Quarterhorse                | 18,983.15              | 3,156.54                | 15,826.61         |
| Paint & Appaloosa           | 2,109.24               | 350.73                  | 1,758.51          |
| <u>Promotions</u>           |                        |                         |                   |
| Thoroughbred                | 42,184.77              | 7,014.53                | 35,170.24         |
| Quarterhorse                | 37,966.28              | 6,313.07                | 31,653.21         |
| Paint & Appaloosa           | 4,218.51               | 701.47                  | 3,517.04          |
| Licensee                    | \$17,715,651.74        | \$3,647,556.04          | \$14,068,095.70   |