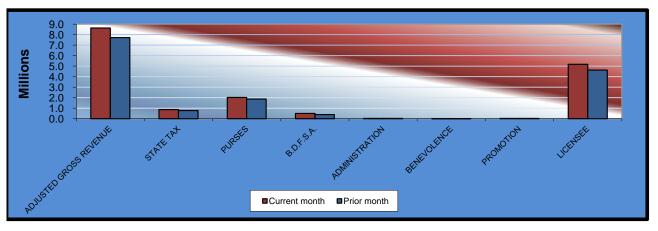

| Remington Park              | CURRENT<br>MONTH | PRIOR<br>MONTH | %<br>CHANGE | MARCH<br>2011  | %<br>CHANGE |
|-----------------------------|------------------|----------------|-------------|----------------|-------------|
| Gaming Days<br>Opening Date | 31<br>11/21/05   | 29             | 6.90%       | 31             | 0.00%       |
| Adjusted Gross Revenue      | \$8,625,586.17   | \$7,717,128.35 | 11.77%      | \$7,896,449.80 | 9.23%       |
| State Tax                   |                  |                |             |                |             |
| Higher Education Trust Fund | 103,507.03       | 92,605.54      | 11.77%      | 94,757.40      | 9.23%       |
| Education Reform            | 759,051.58       | 679,107.29     | 11.77%      | 694,887.58     | 9.23%       |
| Purse Fund                  |                  |                |             |                |             |
| <u>Purses</u>               |                  |                |             |                |             |
| Thoroughbred                | 1,028,601.15     | 954,994.63     | 7.71%       | 977,185.66     | 5.26%       |
| Quarterhorse                | 879,162.87       | 807,404.55     | 8.89%       | 826,166.06     | 6.41%       |
| Paint & Appaloosa           | 114,504.66       | 102,444.88     | 11.77%      | 104,825.37     | 9.23%       |
| Breeding Development Fund   |                  |                |             |                |             |
| Special Account             |                  |                |             |                |             |
| Thoroughbred                | 232,890.83       | 173,635.39     | 34.13%      | 177,670.12     | 31.08%      |
| Quarterhorse                | 256,179.91       | 208,362.47     | 22.95%      | 213,204.14     | 20.16%      |
| Paint & Appaloosa           | 11,644.54        | 10,418.12      | 11.77%      | 10,660.22      | 9.23%       |
| <u>Administration</u>       |                  |                |             |                |             |
| Thoroughbred                | 12,938.38        | 11,575.69      | 11.77%      | 11,844.67      | 9.23%       |
| Quarterhorse                | 11,644.54        | 10,418.12      | 11.77%      | 10,660.21      | 9.23%       |
| Paint & Appaloosa           | 1,293.84         | 1,157.58       | 11.77%      | 1,184.47       | 9.23%       |
| <u>Benevolence</u>          |                  |                |             |                |             |
| Thoroughbred                | 6,469.19         | 5,787.85       | 11.77%      | 5,922.34       | 9.23%       |
| Quarterhorse                | 5,822.27         | 5,209.06       | 11.77%      | 5,330.10       | 9.23%       |
| Paint & Appaloosa           | 646.92           | 578.78         | 11.77%      | 592.23         | 9.23%       |
| <u>Promotions</u>           |                  |                |             |                |             |
| Thoroughbred                | 12,938.38        | 11,575.69      | 11.77%      | 11,844.67      | 9.23%       |
| Quarterhorse                | 11,644.54        | 10,418.12      | 11.77%      | 10,660.21      | 9.23%       |
| Paint & Appaloosa           | 1,293.84         | 1,157.58       | 11.77%      | 1,184.47       | 9.23%       |
| Licensee                    | \$5,175,351.70   | \$4,630,277.01 | 11.77%      | \$4,737,869.88 | 9.23%       |