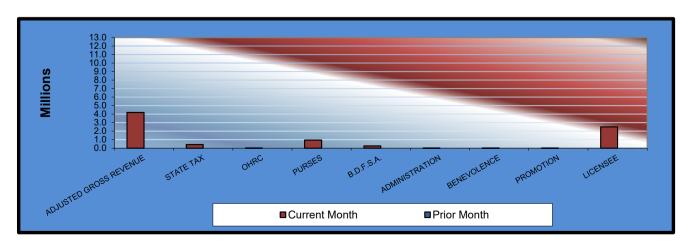

#### Gaming at Oklahoma Horse Racing Tracks Will Rogers Downs and Remington Park Comparison of Prior Month and Prior Year May 2020

|                           | <u>TOTAL</u>   | PRIOR<br>MONTH | %<br>CHANGE | May<br>2019     | %<br>CHANGE        |
|---------------------------|----------------|----------------|-------------|-----------------|--------------------|
| Gaming Days               | 13             | 0              | 100.00%     | 62              | -79.03%            |
|                           |                |                |             |                 |                    |
| Adjusted Gross Revenue    | \$4,192,572.08 | \$0.00         | 100.00%     | \$12,484,009.50 | -66.42%            |
| State Tax                 |                |                |             |                 |                    |
| General Revenue Fund      | 50,310.86      | 0.00           | 100.00%     | 289,134.54      | -82.60%            |
| Education Reform          | 368,946.34     | 0.00           | 100.00%     | 2,120,319.95    | -82.60%            |
|                           | ,              |                |             | , ,             |                    |
| Oklahoma Horse Racing     |                |                |             |                 |                    |
| Commission                | 20,962.86      | 0.00           | 100.00%     | 62,420.04       | -66.42%            |
| Purse Fund                |                |                |             |                 |                    |
| <u>Purses</u>             |                |                |             |                 |                    |
| Thoroughbred              | 502,034.30     | 0.00           | 100.00%     | 1,239,423.08    | -59.49%            |
| Quarterhorse              | 395,702.81     | 0.00           | 100.00%     | 1,001,642.66    | -60.49%            |
| Paint & Appaloosa         | 48,332.49      | 0.00           | 100.00%     | 120,382.11      | -59.85%            |
| Breeding Development Fund |                |                |             |                 |                    |
| Special Account           |                |                |             |                 |                    |
| Thoroughbred              | 106,019.67     | 0.00           | 100.00%     | 244,164.32      | -56.58%            |
| Quarterhorse              | 151,545.76     | 0.00           | 100.00%     | 333,586.05      | -54.57%            |
| Paint & Appaloosa         | 12,472.90      | 0.00           | 100.00%     | 27,976.60       | -55.42%            |
| Administration            |                |                | 100 000/    | 4= 040 00       |                    |
| Thoroughbred              | 6,236.45       | 0.00           | 100.00%     | 15,216.30       | -59.01%            |
| Quarterhorse              | 5,612.81       | 0.00           | 100.00%     | 13,694.65       | -59.01%            |
| Paint & Appaloosa         | 623.65         | 0.00           | 100.00%     | 1,521.64        | -59.01%            |
| Benevolence               | 0.440.00       | 0.00           | 400.000/    | 7 000 40        | 50.040/            |
| Thoroughbred              | 3,118.23       | 0.00           | 100.00%     | 7,608.10        | -59.01%            |
| Quarterhorse              | 2,806.40       | 0.00           | 100.00%     | 6,847.35        | -59.01%            |
| Paint & Appaloosa         | 311.82         | 0.00           | 100.00%     | 760.82          | -59.01%            |
| Promotions Thoroughbred   | 6,236.45       | 0.00           | 100.00%     | 15,216.30       | -59.01%            |
| Quarterhorse              | 5,612.81       | 0.00           | 100.00%     | 13,694.65       | -59.01%<br>-59.01% |
| Paint & Appaloosa         | 623.65         | 0.00           | 100.00%     | 1,521.64        | -59.01%<br>-59.01% |
| ι απι α Αμμαίουσα         | 023.03         | 0.00           | 100.00 /0   | 1,521.04        | -08.0170           |
| Licensee                  | \$2,505,061.82 | \$0.00         | 100.00%     | \$6,968,878.70  | -64.05%            |