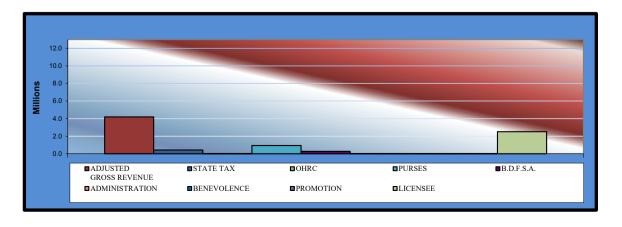

# Gaming at Oklahoma Horse Racing Tracks Will Rogers Downs and Remington Park Total Gaming Revenue May 2020

|                                  | TOTAL                 | WILL<br>ROGERS<br>DOWNS | REMINGTON PARK |
|----------------------------------|-----------------------|-------------------------|----------------|
| Gaming Days This Month           | 13                    | 0                       | 13             |
| Adjusted Gross Revenue           | <u>\$4,192,572.08</u> | <u>\$0.00</u>           | \$4,192,572.08 |
| State Tax                        |                       |                         |                |
| General Revenue Fund             | 50,310.86             | 0.00                    | 50,310.86      |
| Education Reform                 | 368,946.34            | 0.00                    | 368,946.34     |
| Oklahoma Horse Racing Commission | 20,962.86             | 0.00                    | 20,962.86      |
| Purse Fund                       |                       |                         |                |
| <u>Purses</u>                    |                       |                         |                |
| Thoroughbred                     | 502,034.30            | 0.00                    | 502,034.30     |
| Quarterhorse                     | 395,702.81            | 0.00                    | 395,702.81     |
| Paint & Appaloosa                | 48,332.49             | 0.00                    | 48,332.49      |
| Breeding Development Fund        |                       |                         |                |
| Special Account                  |                       |                         |                |
| Thoroughbred                     | 106,019.67            | 0.00                    | 106,019.67     |
| Quarterhorse                     | 151,545.76            | 0.00                    | 151,545.76     |
| Paint & Appaloosa                | 12,472.90             | 0.00                    | 12,472.90      |
| <u>Administration</u>            | 0.000.45              | 2.22                    | 0.000.45       |
| Thoroughbred                     | 6,236.45              | 0.00                    | 6,236.45       |
| Quarterhorse                     | 5,612.81              | 0.00                    | 5,612.81       |
| Paint & Appaloosa                | 623.65                | 0.00                    | 623.65         |
| <u>Benevolence</u>               | 0.440.00              | 0.00                    | 0.440.00       |
| Thoroughbred                     | 3,118.23              | 0.00                    | 3,118.23       |
| Quarterhorse                     | 2,806.40              | 0.00                    | 2,806.40       |
| Paint & Appaloosa                | 311.82                | 0.00                    | 311.82         |
| <u>Promotions</u>                | 0.000.45              | 0.00                    | 0.000.45       |
| Thoroughbred                     | 6,236.45              | 0.00                    | 6,236.45       |
| Quarterhorse                     | 5,612.81              | 0.00                    | 5,612.81       |
| Paint & Appaloosa                | 623.65                | 0.00                    | 623.65         |
| Licensee                         | \$2,505,061.82        | \$0.00                  | \$2,505,061.82 |