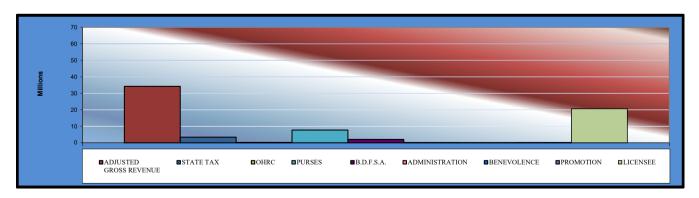

# Gaming at Oklahoma Horse Racing Tracks Will Rogers Downs and Remington Park Total Gaming Revenue May 2020

|                                  | TOTAL                 | WILL<br>ROGERS<br>DOWNS | REMINGTON PARK |
|----------------------------------|-----------------------|-------------------------|----------------|
| Gaming Days This Month           | 13                    | 0                       | 13             |
| Adjusted Gross Revenue           | <u>\$4,192,572.08</u> | <u>\$0.00</u>           | \$4,192,572.08 |
| State Tax                        |                       |                         |                |
| General Revenue Fund             | 50,310.86             | 0.00                    | 50,310.86      |
| Education Reform                 | 368,946.34            | 0.00                    | 368,946.34     |
| Oklahoma Horse Racing Commission | 20,962.86             | 0.00                    | 20,962.86      |
| Purse Fund                       |                       |                         |                |
| <u>Purses</u>                    |                       |                         |                |
| Thoroughbred                     | 502,034.30            | 0.00                    | 502,034.30     |
| Quarterhorse                     | 395,702.81            | 0.00                    | 395,702.81     |
| Paint & Appaloosa                | 48,332.49             | 0.00                    | 48,332.49      |
| Breeding Development Fund        |                       |                         |                |
| Special Account                  |                       |                         |                |
| Thoroughbred                     | 106,019.67            | 0.00                    | 106,019.67     |
| Quarterhorse                     | 151,545.76            | 0.00                    | 151,545.76     |
| Paint & Appaloosa                | 12,472.90             | 0.00                    | 12,472.90      |
| <u>Administration</u>            | 0.000.45              | 2.22                    | 0.000.45       |
| Thoroughbred                     | 6,236.45              | 0.00                    | 6,236.45       |
| Quarterhorse                     | 5,612.81              | 0.00                    | 5,612.81       |
| Paint & Appaloosa                | 623.65                | 0.00                    | 623.65         |
| <u>Benevolence</u>               | 0.440.00              | 0.00                    | 0.440.00       |
| Thoroughbred                     | 3,118.23              | 0.00                    | 3,118.23       |
| Quarterhorse                     | 2,806.40              | 0.00                    | 2,806.40       |
| Paint & Appaloosa                | 311.82                | 0.00                    | 311.82         |
| <u>Promotions</u>                | 0.000.45              | 0.00                    | 0.000.45       |
| Thoroughbred                     | 6,236.45              | 0.00                    | 6,236.45       |
| Quarterhorse                     | 5,612.81              | 0.00                    | 5,612.81       |
| Paint & Appaloosa                | 623.65                | 0.00                    | 623.65         |
| Licensee                         | \$2,505,061.82        | \$0.00                  | \$2,505,061.82 |