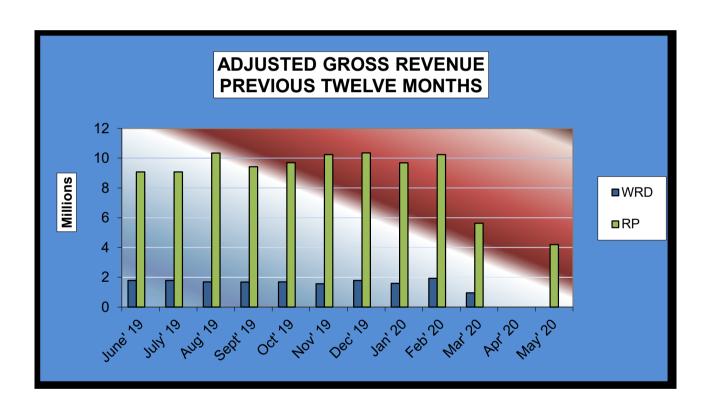

### Gaming at Oklahoma Horse Racing Tracks Will Rogers Downs and Remington Park Year to Date Gaming Totals Comparison May 2020

|                                  | WILL<br>ROGERS        | REMINGTON              | 2020                   | 2019                   | %        |
|----------------------------------|-----------------------|------------------------|------------------------|------------------------|----------|
|                                  | DOWNS                 | PARK                   | TOTAL                  | TOTAL                  | CHANGE   |
| Gaming Days This Year            | <u>76</u>             | 90                     | 166                    | 302                    | -45.03%  |
| Adjusted Gross Revenue           | <u>\$4,482,870.75</u> | <u>\$29,744,658.67</u> | <u>\$34,227,529.42</u> | <u>\$60,272,279.78</u> | -43.21%  |
| State Tax                        |                       |                        |                        |                        |          |
| General Revenue Fund             | 53,794.45             | 356,935.90             | 410,730.35             | 936,773.37             | -56.15%  |
| Education Reform                 | 394,492.63            | 2,617,529.96           | 3,012,022.59           | 6,869,671.12           | -56.15%  |
| Education (Cloth)                | 004,402.00            | 2,017,020.00           | 0,012,022.00           | 0,000,071.12           | -00.1070 |
| Oklahoma Horse Racing Commission | 22,414.37             | 148,723.28             | 171,137.65             | 301,361.39             | -43.21%  |
| Purse Fund                       |                       |                        |                        |                        |          |
| Purses                           |                       |                        |                        |                        |          |
| Thoroughbred                     | 482,637.07            | 3,561,736.95           | 4,044,374.02           | 6,719,626.56           | -39.81%  |
| Quarterhorse                     | 441,862.56            | 2,807,356.67           | 3,249,219.23           | 5,520,894.57           | -41.15%  |
| Paint & Appaloosa                | 49,095.85             | 342,900.14             | 391,995.99             | 665,194.78             | -41.07%  |
| Breeding Development Fund        |                       |                        |                        |                        |          |
| Special Account                  |                       |                        |                        |                        |          |
| Thoroughbred                     | 58,249.29             | 752,168.06             | 810,417.35             | 1,504,914.27           | -46.15%  |
| Quarterhorse                     | 44,935.17             | 1,075,157.87           | 1,120,093.04           | 1,881,192.40           | -40.46%  |
| Paint & Appaloosa                | 4,992.80              | 88,490.35              | 93,483.15              | 157,259.21             | -40.55%  |
| <u>Administration</u>            |                       |                        |                        |                        |          |
| Thoroughbred                     | 5,547.55              | 44,245.19              | 49,792.74              | 84,354.29              | -40.97%  |
| Quarterhorse                     | 4,992.80              | 39,820.67              | 44,813.47              | 75,918.84              | -40.97%  |
| Paint & Appaloosa                | 554.75                | 4,424.52               | 4,979.27               | 8,435.43               | -40.97%  |
| Benevolence                      |                       |                        |                        |                        |          |
| Thoroughbred                     | 2,773.78              | 22,122.60              | 24,896.38              | 42,177.08              | -40.97%  |
| Quarterhorse                     | 2,496.40              | 19,910.33              | 22,406.73              | 37,959.43              | -40.97%  |
| Paint & Appaloosa                | 277.38                | 2,212.25               | 2,489.63               | 4,217.72               | -40.97%  |
| <u>Promotions</u>                |                       |                        |                        |                        |          |
| Thoroughbred                     | 5,547.55              | 44,245.19              | 49,792.74              | 84,354.29              | -40.97%  |
| Quarterhorse                     | 4,992.80              | 39,820.67              | 44,813.47              | 75,918.84              | -40.97%  |
| Paint & Appaloosa                | 554.75                | 4,424.52               | 4,979.27               | 8,435.43               | -40.97%  |
| Licensee                         | \$2,902,658.80        | \$17,772,433.55        | \$20,675,092.35        | \$35,293,620.76        | -41.42%  |