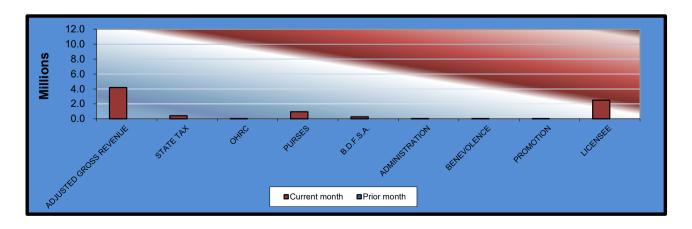

#### Gaming at Oklahoma Horse Racing Tracks Will Rogers Downs and Remington Park Comparison of Prior Month and Prior Year May 2020

|                           | <u>TOTAL</u>   | PRIOR<br>MONTH | %<br>CHANGE | May<br>2019     | %<br>CHANGE        |
|---------------------------|----------------|----------------|-------------|-----------------|--------------------|
| Gaming Days               | 13             | 0              | 100.00%     | 62              | -79.03%            |
|                           |                |                |             |                 |                    |
| Adjusted Gross Revenue    | \$4,192,572.08 | \$0.00         | 100.00%     | \$12,484,009.50 | -66.42%            |
| State Tax                 |                |                |             |                 |                    |
| General Revenue Fund      | 50,310.86      | 0.00           | 100.00%     | 289,134.54      | -82.60%            |
| Education Reform          | 368,946.34     | 0.00           | 100.00%     | 2,120,319.95    | -82.60%            |
|                           | ,              |                |             | , ,             |                    |
| Oklahoma Horse Racing     |                |                |             |                 |                    |
| Commission                | 20,962.86      | 0.00           | 100.00%     | 62,420.04       | -66.42%            |
| Purse Fund                |                |                |             |                 |                    |
| <u>Purses</u>             |                |                |             |                 |                    |
| Thoroughbred              | 502,034.30     | 0.00           | 100.00%     | 1,239,423.08    | -59.49%            |
| Quarterhorse              | 395,702.81     | 0.00           | 100.00%     | 1,001,642.66    | -60.49%            |
| Paint & Appaloosa         | 48,332.49      | 0.00           | 100.00%     | 120,382.11      | -59.85%            |
| Breeding Development Fund |                |                |             |                 |                    |
| Special Account           |                |                |             |                 |                    |
| Thoroughbred              | 106,019.67     | 0.00           | 100.00%     | 244,164.32      | -56.58%            |
| Quarterhorse              | 151,545.76     | 0.00           | 100.00%     | 333,586.05      | -54.57%            |
| Paint & Appaloosa         | 12,472.90      | 0.00           | 100.00%     | 27,976.60       | -55.42%            |
| Administration            |                |                | 100 000/    | 4= 040 00       |                    |
| Thoroughbred              | 6,236.45       | 0.00           | 100.00%     | 15,216.30       | -59.01%            |
| Quarterhorse              | 5,612.81       | 0.00           | 100.00%     | 13,694.65       | -59.01%            |
| Paint & Appaloosa         | 623.65         | 0.00           | 100.00%     | 1,521.64        | -59.01%            |
| Benevolence               | 0.440.00       | 0.00           | 400.000/    | 7 000 40        | 50.040/            |
| Thoroughbred              | 3,118.23       | 0.00           | 100.00%     | 7,608.10        | -59.01%            |
| Quarterhorse              | 2,806.40       | 0.00           | 100.00%     | 6,847.35        | -59.01%            |
| Paint & Appaloosa         | 311.82         | 0.00           | 100.00%     | 760.82          | -59.01%            |
| Promotions Thoroughbred   | 6,236.45       | 0.00           | 100.00%     | 15,216.30       | -59.01%            |
| Quarterhorse              | 5,612.81       | 0.00           | 100.00%     | 13,694.65       | -59.01%<br>-59.01% |
| Paint & Appaloosa         | 623.65         | 0.00           | 100.00%     | 1,521.64        | -59.01%<br>-59.01% |
| ι απι α Αμμαίουσα         | 023.03         | 0.00           | 100.00 /0   | 1,521.04        | -08.0170           |
| Licensee                  | \$2,505,061.82 | \$0.00         | 100.00%     | \$6,968,878.70  | -64.05%            |