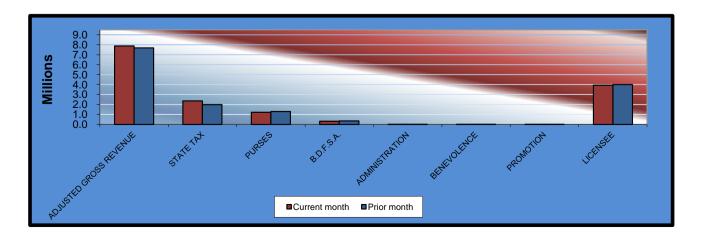

## Gaming at Oklahoma Horse Racing Tracks Will Rogers Downs and Remington Park Remington Park Revenue October 2015

| Remington Park              | CURRENT            | PRIOR              | %      | October           | %     |
|-----------------------------|--------------------|--------------------|--------|-------------------|-------|
| Gaming Days                 | <b>MONTH</b><br>31 | <u>MONTH</u><br>30 | 3.33%  | <b>2014</b><br>31 | 0.00% |
| Adjusted Gross Revenue      | \$<br>7,874,727.60 | \$7,685,514.59     | 2.46%  | \$7,756,390.28    | 1.53% |
| State Tax                   |                    |                    |        |                   |       |
| Higher Education Trust Fund | 283,490.19         | 239,378.52         | 18.43% | 279,230.05        | 1.53% |
| Education Reform            | 2,078,928.09       | 1,755,442.48       | 18.43% | 2,047,687.03      | 1.53% |
| Purse Fund                  |                    |                    |        |                   |       |
| <u>Purses</u>               |                    |                    |        |                   |       |
| Thoroughbred                | 610,291.39         | 655,851.35         | -6.95% | 601,120.25        | 1.53% |
| Quarterhorse                | 535,087.74         | 575,033.54         | -6.95% | 527,046.72        | 1.53% |
| Paint & Appaloosa           | 69,691.34          | 74,893.99          | -6.95% | 68,644.05         | 1.53% |
| Breeding Development Fund   |                    |                    |        |                   |       |
| Special Account             |                    |                    |        |                   |       |
| Thoroughbred                | 157,494.55         | 169,251.96         | -6.95% | 155,127.81        | 1.53% |
| Quarterhorse                | 155,919.61         | 167,559.44         | -6.95% | 153,576.53        | 1.53% |
| Paint & Appaloosa           | 7,087.25           | 7,616.34           | -6.95% | 6,980.75          | 1.53% |
| <u>Administration</u>       |                    |                    |        |                   |       |
| Thoroughbred                | 7,874.73           | 8,462.60           | -6.95% | 7,756.39          | 1.53% |
| Quarterhorse                | 7,087.25           | 7,616.34           | -6.95% | 6,980.75          | 1.53% |
| Paint & Appaloosa           | 787.47             | 846.25             | -6.95% | 775.64            | 1.53% |
| <u>Benevolence</u>          |                    |                    |        |                   |       |
| Thoroughbred                | 3,937.36           | 4,231.30           | -6.95% | 3,878.20          | 1.53% |
| Quarterhorse                | 3,543.63           | 3,808.17           | -6.95% | 3,490.38          | 1.53% |
| Paint & Appaloosa           | 393.74             | 423.13             | -6.95% | 387.81            | 1.53% |
| <u>Promotions</u>           |                    |                    |        |                   |       |
| Thoroughbred                | 7,874.73           | 8,462.60           | -6.95% | 7,756.39          | 1.53% |
| Quarterhorse                | 7,087.25           | 7,616.34           | -6.95% | 6,980.75          | 1.53% |
| Paint & Appaloosa           | 787.48             | 846.25             | -6.94% | 775.64            | 1.53% |
| Licensee                    | \$<br>3,937,363.80 | \$3,998,173.99     | -1.52% | \$3,878,195.14    | 1.53% |