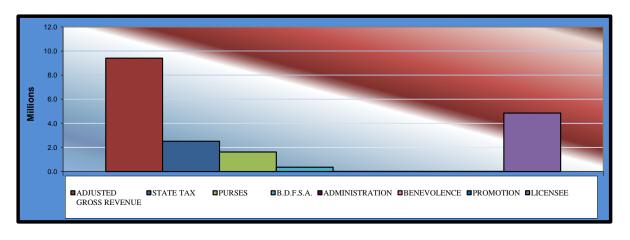

# Gaming at Oklahoma Horse Racing Tracks Will Rogers Downs and Remington Park Total Gaming Revenue October 2015

| Gaming Days This Month                     | <u>TOTAL</u><br>62    | WILL<br>ROGERS<br><u>DOWNS</u><br>31 | REMINGTON<br>PARK<br>31 |
|--------------------------------------------|-----------------------|--------------------------------------|-------------------------|
| Adjusted Gross Revenue                     | <u>\$9,411,506.63</u> | <u>\$1,536,779.03</u>                | \$7,874,727.60          |
| State Tax                                  |                       |                                      |                         |
| Higher Education Trust Fund                | 301,931.54            | 18,441.35                            | 283,490.19              |
| Education Reform                           | 2,214,164.63          | 135,236.54                           | 2,078,928.09            |
| Purse Fund                                 |                       |                                      |                         |
| <u>Purses</u>                              |                       |                                      |                         |
| Thoroughbred                               | 810,841.02            | 200,549.63                           | 610,291.39              |
| Quarterhorse                               | 718,694.38            | 183,606.64                           | 535,087.74              |
| Paint & Appaloosa                          | 90,092.12             | 20,400.78                            | 69,691.34               |
| Breeding Development Fund                  |                       |                                      |                         |
| Special Account                            |                       |                                      |                         |
| Thoroughbred                               | 181,698.85            | 24,204.30                            | 157,494.55              |
| Quarterhorse                               | 174,591.49            | 18,671.88                            | 155,919.61              |
| Paint & Appaloosa                          | 9,161.91              | 2,074.66                             | 7,087.25                |
| Administration The receipt have defined as | 40.470.00             | 0.005.47                             | 7 074 70                |
| Thoroughbred                               | 10,179.90             | 2,305.17                             | 7,874.73                |
| Quarterhorse                               | 9,161.91              | 2,074.66<br>230.49                   | 7,087.25<br>787.47      |
| Paint & Appaloosa                          | 1,017.96              | 230.49                               | 101.41                  |
| Benevolence<br>Thoroughbred                | 5,089.96              | 1,152.60                             | 3,937.36                |
| Quarterhorse                               | 4,580.95              | 1,037.32                             | 3,543.63                |
| Paint & Appaloosa                          | 509.02                | 115.28                               | 393.74                  |
| Promotions                                 | 303.02                | 110.20                               | 333.14                  |
| Thoroughbred                               | 10,179.90             | 2,305.17                             | 7,874.73                |
| Quarterhorse                               | 9,161.91              | 2,074.66                             | 7,087.25                |
| Paint & Appaloosa                          | 1,017.97              | 230.49                               | 787.48                  |
| Licensee                                   | \$4,859,431.21        | \$922,067.41                         | \$3,937,363.80          |