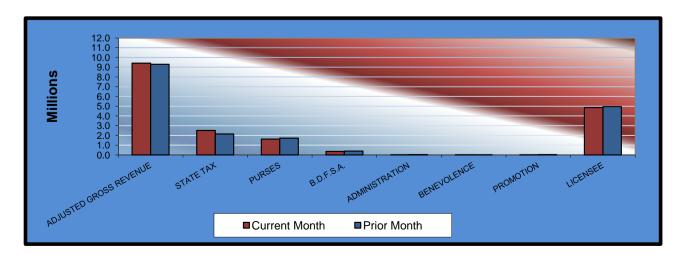

## Gaming at Oklahoma Horse Racing Tracks Will Rogers Downs and Remington Park Comparison of Prior Month and Prior Year Month October 2015

| Gaming Days                 | <u>TOTAL</u><br>62 | PRIOR<br>MONTH<br>60 | %<br><u>CHANGE</u><br>3.33% | PRIOR<br><u>YEAR</u><br>62 | %<br><u>CHANGE</u><br>0.00% |
|-----------------------------|--------------------|----------------------|-----------------------------|----------------------------|-----------------------------|
| Adjusted Gross Revenue      | \$9,411,506.63     | \$9,298,957.17       | 1.21%                       | \$9,162,364.57             | 2.72%                       |
| State Tax                   |                    |                      |                             |                            |                             |
| Higher Education Trust Fund | 301,931.54         | 258,739.83           | 16.69%                      | 296,101.74                 | 1.97%                       |
| Education Reform            | 2,214,164.63       | 1,897,425.43         | 16.69%                      | 2,171,412.77               | 1.97%                       |
| Purse Fund                  |                    |                      |                             |                            |                             |
| Purses                      |                    |                      |                             |                            |                             |
| Thoroughbred                | 810,841.02         | 866,405.62           | -6.41%                      | 784,599.86                 | 3.34%                       |
| Quarterhorse                | 718,694.38         | 767,799.59           | -6.40%                      | 695,025.51                 | 3.41%                       |
| Paint & Appaloosa           | 90,092.12          | 96,312.43            | -6.46%                      | 87,308.36                  | 3.19%                       |
| Breeding Development Fund   |                    |                      |                             |                            |                             |
| Special Account             |                    |                      |                             |                            |                             |
| Thoroughbred                | 181,698.85         | 194,663.68           | -6.66%                      | 177,271.90                 | 2.50%                       |
| Quarterhorse                | 174,591.49         | 187,162.77           | -6.72%                      | 170,659.12                 | 2.30%                       |
| Paint & Appaloosa           | 9,161.91           | 9,794.49             | -6.46%                      | 8,878.83                   | 3.19%                       |
| <u>Administration</u>       |                    |                      |                             |                            |                             |
| Thoroughbred                | 10,179.90          | 10,882.76            | -6.46%                      | 9,865.37                   | 3.19%                       |
| Quarterhorse                | 9,161.91           | 9,794.49             | -6.46%                      | 8,878.81                   | 3.19%                       |
| Paint & Appaloosa           | 1,017.96           | 1,088.27             | -6.46%                      | 986.52                     | 3.19%                       |
| Benevolence                 |                    |                      |                             |                            |                             |
| Thoroughbred                | 5,089.96           | 5,441.37             | -6.46%                      | 4,932.71                   | 3.19%                       |
| Quarterhorse                | 4,580.95           | 4,897.24             | -6.46%                      | 4,439.42                   | 3.19%                       |
| Paint & Appaloosa           | 509.02             | 544.14               | -6.45%                      | 493.24                     | 3.20%                       |
| <u>Promotions</u>           |                    |                      |                             |                            |                             |
| Thoroughbred                | 10,179.90          | 10,882.76            | -6.46%                      | 9,865.37                   | 3.19%                       |
| Quarterhorse                | 9,161.91           | 9,794.49             | -6.46%                      | 8,878.81                   | 3.19%                       |
| Paint & Appaloosa           | 1,017.97           | 1,088.27             | -6.46%                      | 986.52                     | 3.19%                       |
| Licensee                    | \$4,859,431.21     | \$4,966,239.54       | -2.15%                      | \$4,721,779.71             | 2.92%                       |