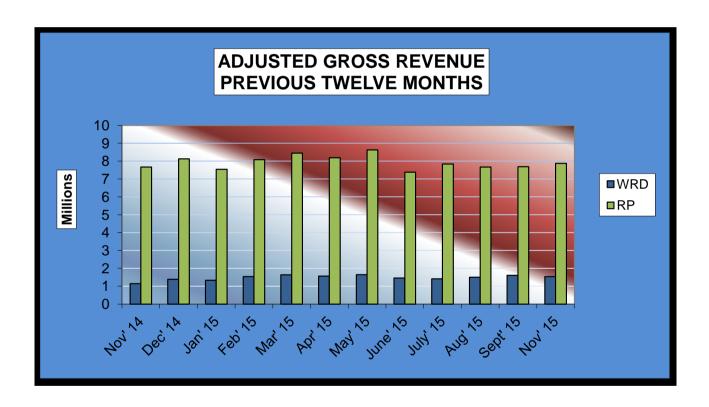

### Gaming at Oklahoma Horse Racing Tracks Will Rogers Downs and Remington Park Prior Twelve Month Graph October 2015