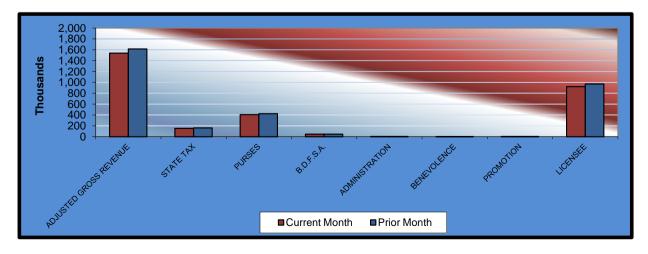

## Gaming at Oklahoma Horse Racing Tracks Will Rogers Downs and Remington Park Will Rogers Downs Revenue October 2015

| Will Rogers Downs Gaming Days                   | CURRENT<br>MONTH<br>31  | PRIOR<br>MONTH<br>30    | %<br>CHANGE<br>3.33% | October <u>2014</u><br>31 | %<br>CHANGE<br>0.00% |
|-------------------------------------------------|-------------------------|-------------------------|----------------------|---------------------------|----------------------|
| Adjusted Gross Revenue                          | \$1,536,779.03          | \$1,613,442.58          | -4.75%               | \$1,405,974.29            | 9.30%                |
| State Tax                                       | 40.444.05               | 40.004.04               | 4 ====               | 40.074.00                 | 2 222/               |
| Higher Education Trust Fund<br>Education Reform | 18,441.35<br>135,236.54 | 19,361.31<br>141,982.95 | -4.75%<br>-4.75%     | 16,871.69<br>123,725.74   | 9.30%<br>9.30%       |
| Purse Fund                                      |                         |                         |                      |                           |                      |
| Purses                                          | 200 540 62              | 240 554 27              | 4.750/               | 400 470 04                | 0.200/               |
| Thoroughbred                                    | 200,549.63              | 210,554.27              | -4.75%               | 183,479.61                | 9.30%                |
| Quarterhorse Paint & Appaloosa                  | 183,606.64<br>20,400.78 | 192,766.05<br>21,418.44 | -4.75%<br>-4.75%     | 167,978.79<br>18,664.31   | 9.30%<br>9.30%       |
| Breeding Development Fund                       | 20,400.76               | 21,410.44               | -4.75%               | 10,004.31                 | 9.30%                |
| Special Account                                 |                         |                         |                      |                           |                      |
| Thoroughbred                                    | 24,204.30               | 25,411.72               | -4.75%               | 22,144.09                 | 9.30%                |
| Quarterhorse                                    | 18,671.88               | 19,603.33               | -4.75%               | 17,082.59                 | 9.30%                |
| Paint & Appaloosa                               | 2,074.66                | 2,178.15                | -4.75%               | 1,898.08                  | 9.30%                |
| Administration                                  | 2,07 1.00               | 2,170.10                | 1.7070               | 1,000.00                  | 0.0070               |
| Thoroughbred                                    | 2,305.17                | 2,420.16                | -4.75%               | 2,108.98                  | 9.30%                |
| Quarterhorse                                    | 2,074.66                | 2,178.15                | -4.75%               | 1,898.06                  | 9.30%                |
| Paint & Appaloosa                               | 230.49                  | 242.02                  | -4.76%               | 210.88                    | 9.30%                |
| Benevolence                                     |                         |                         |                      |                           |                      |
| Thoroughbred                                    | 1,152.60                | 1,210.07                | -4.75%               | 1,054.51                  | 9.30%                |
| Quarterhorse                                    | 1,037.32                | 1,089.07                | -4.75%               | 949.04                    | 9.30%                |
| Paint & Appaloosa                               | 115.28                  | 121.01                  | -4.74%               | 105.43                    | 9.34%                |
| Promotions                                      |                         |                         |                      |                           |                      |
| <br>Thoroughbred                                | 2,305.17                | 2,420.16                | -4.75%               | 2,108.98                  | 9.30%                |
| Quarterhorse                                    | 2,074.66                | 2,178.15                | -4.75%               | 1,898.06                  | 9.30%                |
| Paint & Appaloosa                               | 230.49                  | 242.02                  | -4.76%               | 210.88                    | 9.30%                |
| Licensee                                        | \$922,067.41            | \$968,065.55            | -4.75%               | \$843,584.57              | 9.30%                |