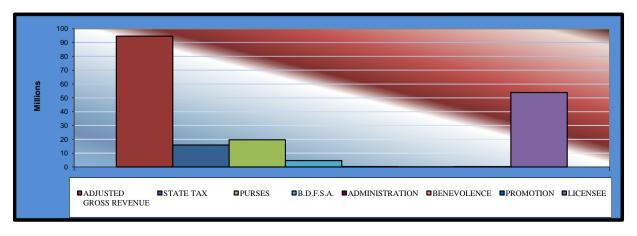

# Gaming at Oklahoma Horse Racing Tracks Will Rogers Downs and Remington Park Year to Date Gaming Totals October 2015

| <u>TOTAL</u>    | WILL<br>ROGERS<br><u>DOWNS</u>                                                                                                                                                                                  | REMINGTON<br>PARK                                                                                                                                                                                                                                                                   |
|-----------------|-----------------------------------------------------------------------------------------------------------------------------------------------------------------------------------------------------------------|-------------------------------------------------------------------------------------------------------------------------------------------------------------------------------------------------------------------------------------------------------------------------------------|
| 608             | 304                                                                                                                                                                                                             | 304                                                                                                                                                                                                                                                                                 |
| \$94,582,099.14 | <u>\$15,238,524.57</u>                                                                                                                                                                                          | \$79,343,574.57                                                                                                                                                                                                                                                                     |
|                 |                                                                                                                                                                                                                 |                                                                                                                                                                                                                                                                                     |
| 1,899,230.95    | 182,862.27                                                                                                                                                                                                      | 1,716,368.68                                                                                                                                                                                                                                                                        |
| 13,927,693.85   | 1,340,990.16                                                                                                                                                                                                    | 12,586,703.69                                                                                                                                                                                                                                                                       |
|                 |                                                                                                                                                                                                                 |                                                                                                                                                                                                                                                                                     |
| 0.057.754.45    | 4 774 407 40                                                                                                                                                                                                    | 0 000 007 00                                                                                                                                                                                                                                                                        |
|                 |                                                                                                                                                                                                                 | 8,086,627.03                                                                                                                                                                                                                                                                        |
|                 |                                                                                                                                                                                                                 | 7,090,145.89<br>923,440.63                                                                                                                                                                                                                                                          |
| 1,103,606.94    | 100,100.31                                                                                                                                                                                                      | 923,440.03                                                                                                                                                                                                                                                                          |
|                 |                                                                                                                                                                                                                 |                                                                                                                                                                                                                                                                                     |
| 2 300 628 28    | 213 756 81                                                                                                                                                                                                      | 2,086,871.47                                                                                                                                                                                                                                                                        |
|                 | ·                                                                                                                                                                                                               | 2,066,002.77                                                                                                                                                                                                                                                                        |
| 112,231.32      | 18,322.09                                                                                                                                                                                                       | 93,909.23                                                                                                                                                                                                                                                                           |
|                 |                                                                                                                                                                                                                 |                                                                                                                                                                                                                                                                                     |
| 124,701.38      | 20,357.81                                                                                                                                                                                                       | 104,343.57                                                                                                                                                                                                                                                                          |
| 112,231.27      | 18,322.04                                                                                                                                                                                                       | 93,909.23                                                                                                                                                                                                                                                                           |
| 12,470.19       | 2,035.83                                                                                                                                                                                                        | 10,434.36                                                                                                                                                                                                                                                                           |
|                 |                                                                                                                                                                                                                 |                                                                                                                                                                                                                                                                                     |
|                 | ·                                                                                                                                                                                                               | 52,171.79                                                                                                                                                                                                                                                                           |
|                 | ,                                                                                                                                                                                                               | 46,954.59                                                                                                                                                                                                                                                                           |
| 6,235.05        | 1,017.88                                                                                                                                                                                                        | 5,217.17                                                                                                                                                                                                                                                                            |
| 124 701 39      | 20 257 91                                                                                                                                                                                                       | 104,343.57                                                                                                                                                                                                                                                                          |
|                 |                                                                                                                                                                                                                 | 93,909.23                                                                                                                                                                                                                                                                           |
| 12,470.20       | 2,035.83                                                                                                                                                                                                        | 10,434.37                                                                                                                                                                                                                                                                           |
| ¢52 914 002 02  | \$9,643,114.73                                                                                                                                                                                                  | \$44,171,787.30                                                                                                                                                                                                                                                                     |
|                 | \$94,582,099.14  1,899,230.95 13,927,693.85  9,857,754.45 8,711,643.56 1,103,606.94  2,300,628.28 2,230,900.84 112,231.32  124,701.38 112,231.27 12,470.19  62,350.65 56,115.53 6,235.05  124,701.38 112,231.27 | TOTAL<br>608ROGERS<br>DOWNS<br>304\$94,582,099.14\$15,238,524.571,899,230.95<br>13,927,693.85182,862.27<br>1,340,990.169,857,754.45<br>8,711,643.56<br>1,103,606.941,771,127.42<br>1,621,497.67<br>180,166.312,300,628.28<br>2,230,900.84<br>112,231.32213,756.81<br>164,898.07<br> |