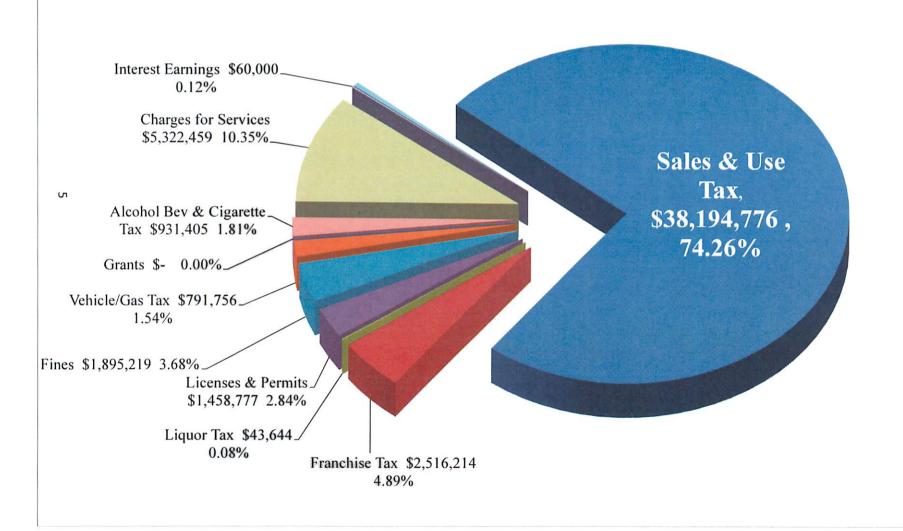

| 157,636                         |
| Sub-Total                        | 60,050,338                       | 80,657,145                         | 80,657,145                                | 114,670,577             | 64,836,529                      | 73,535,381                      | 85,308,664                      | 105,028,500                     |
| TOTAL ESTIMATED RESOURCES        | 195,786,258                      | 209,290,735                        | 218,748,828                               | 258,192,594             | 214,298,998                     | 228,856,106                     | 246,559,679                     | 271,892,785                     |

# "Balanced" Budget All Funds FY 2016-17



### Edmond's Budgeted FY16-17 General Fund Revenues \$51,436,606







ASSIGNED (Reserve for Council Special Projects) \$100,000 0.07%

Unassigned (Reserve for Emergencies & Shortfalls) \$71,528,943 52.17%

Committed for Other Purposes \$468,600 0.34%

Restricted (Reserve for Other Restricted Purposes) \$39,774,522 29.01%

Restricted (Reserve for Specific Fund Purposes) \$25,246,299 18.41%

## General Fund Tab

### General Fund - Sub-Directory

| General Fund – Departmental Summary & Budget                 | 8-9     |
|--------------------------------------------------------------|---------|
| General Government - Departmental Summary & Budget           | 10 - 11 |
| City Council – Departmental Summary & Budget                 | 12 - 13 |
| Parks and Recreation – Departmental Summary & Budget         | 14 - 15 |
| Street Maint. & Construction – Departme