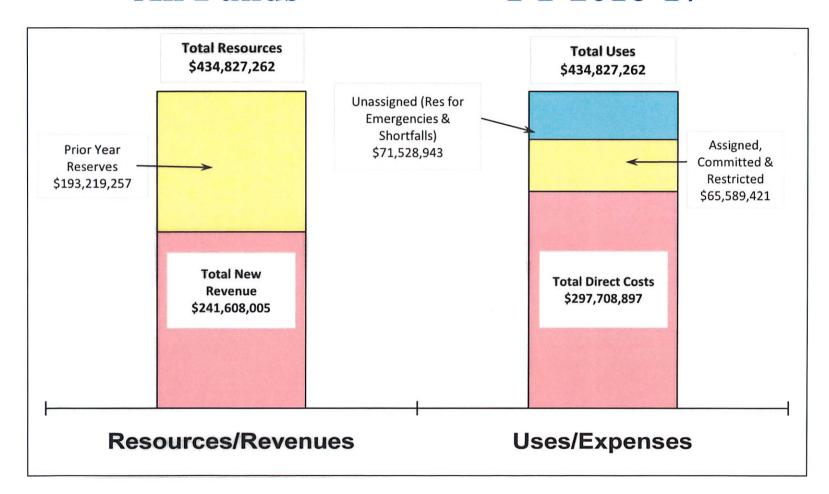

| 167,709                         | 149,630                         | 157,636                         |
| Sub-Total                        | 60,050,338                       | 80,657,145                         | 80,657,145                                | 114,670,577             | 64,836,529                      | 73,535,381                      | 85,308,664                      | 105,028,500                     |
| TOTAL ESTIMATED RESOURCES        | 195,786,258                      | 209,290,735                        | 218,748,828                               | 258,192,594             | 214,298,998                     | 228,856,106                     | 246,559,679                     | 271,892,785                     |

# "Balanced" Budget All Funds FY 2016-17



### Edmond's Budgeted FY16-17 General Fund Revenues \$51,436,606







ASSIGNED (Reserve for Council Special Projects) \$100,000 0.07%

Unassigned (Reserve for Emergencies & Shortfalls) \$71,528,943 52.17%

Committed for Other Purposes \$468,600 0.34%

Restricted (Reserve for Other Restricted Purposes) \$39,774,522 29.01%

Restricted (Reserve for Specific Fund Purposes) \$25,246,299 18.41%

## General Fund Tab

### General Fund - Sub-Directory

| General Fund – Departmental Summary & Budget                 | 8-9     |
|--------------------------------------------------------------|---------|
| General Government - Departmental Summary & Budget           | 10 - 11 |
| City Council – Departmental Summary & Budget                 | 12 - 13 |
| Parks and Recreation – Departmental Summary &