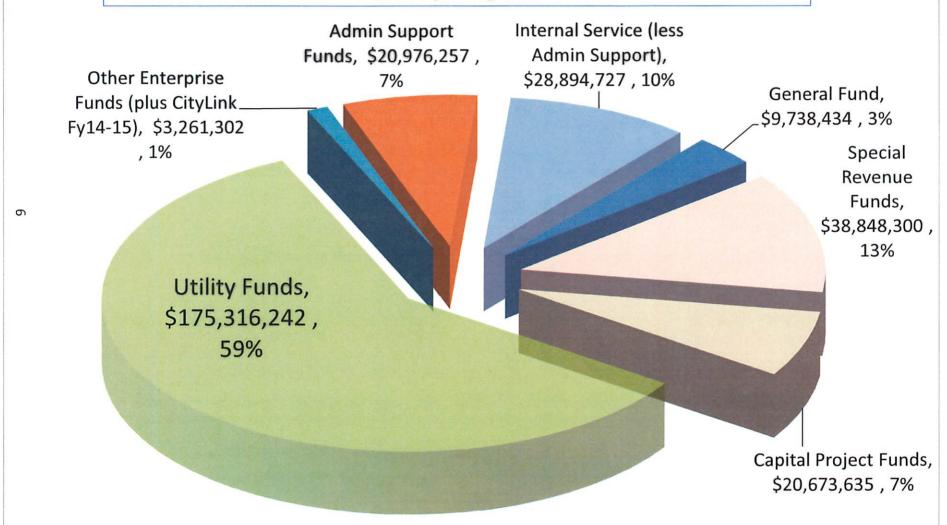

| 157,636                         |
| Sub-Total                        | 60,050,338                       | 80,657,145                         | 80,657,145                                | 114,670,577             | 64,836,529                      | 73,535,381                      | 85,308,664                      | 105,028,500                     |
| TOTAL ESTIMATED RESOURCES        | 195,786,258                      | 209,290,735                        | 218,748,828                               | 258,192,594             | 214,298,998                     | 228,856,106                     | 246,559,679                     | 271,892,785                     |

# "Balanced" Budget All Funds FY 2016-17



### Edmond's Budgeted FY16-17 General Fund Revenues \$51,436,606







ASSIGNED (Reserve for Council Special Projects) \$100,000 0.07%

Unassigned (Reserve for Emergencies & Shortfalls) \$71,528,943 52.17%

Committed for Other Purposes \$468,600 0.34%

Restricted (Reserve for Other Restricted Purposes) \$39,774,522 29.01%

Restricted (Reserve for Specific Fund Purposes) \$25,246,299 18.41%

## General Fund Tab

### General Fund - Sub-Directory

| General Fund – Departmental Summary & Budget                 | 8-9     |
|--------------------------------------------------------------|---------|
| General Government - Departmental Summary & Budget           | 10 - 11 |
| City Council – Departmental Summary & Budget                 | 12 - 13 |
| Parks and Recreation – Departmental Summary & Budget         | 14 - 15 |
| Street Maint. & Construction – Departmental