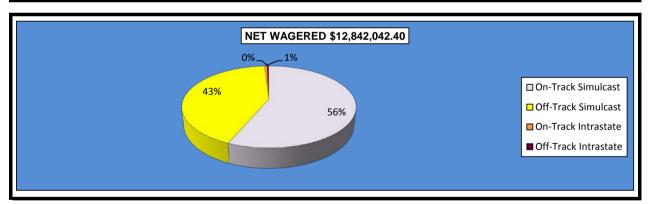

#### OKLAHOMA HORSE RACING COMMISSION STATISTICAL REPORT OF OPERATIONS REMINGTON PARK-SIMULCAST RACE MEETING DISTRIBUTION SUMMARY OF NET WAGERED JANUARY 1, 2015 THROUGH DECEMBER 31, 2015

|                                | Live<br>Days | Simulcast<br>Days | Total           | Guest<br>Facilities<br>(see Note 1) | Grand<br>Total  |
|--------------------------------|--------------|-------------------|-----------------|-------------------------------------|-----------------|
|                                |              |                   |                 |                                     |                 |
| NET WAGERED                    | \$0.00       | \$12,842,042.40   | \$12,842,042.40 | \$0.00                              | \$12,842,042.40 |
| COMMISSIONS:                   |              |                   |                 |                                     |                 |
| Licensee                       | 0.00         | 907,780.54        | 907,780.54      | 0.00                                | 907,780.54      |
| Purses                         | 0.00         | 938,354.43        | 938,354.43      | 0.00                                | 938,354.43      |
| Host Track                     | 0.00         | 583,632.35        | 583,632.35      | 0.00                                | 583,632.35      |
| State Tax                      | 0.00         | 256,725.33        | 256,725.33      | 0.00                                | 256,725.33      |
| County Tax (See Note 4)        | 0.00         | 24,836.92         | 24,836.92       | 0.00                                | 24,836.92       |
| City Tax (See Note 4)          | 0.00         | 24,836.92         | 24,836.92       | 0.00                                | 24,836.92       |
| State Auditor                  | 0.00         | 12,767.82         | 12,767.82       | 0.00                                | 12,767.82       |
| Breeding Development Fund      |              |                   |                 |                                     |                 |
| Special Account (B.D.F.S.A.)   | 0.00         | 222.70            | 222.70          | 0.00                                | 222.70          |
| OTHERS:                        |              |                   |                 |                                     |                 |
| Breakage                       | 0.00         | 45,210.53         | 45,210.53       | 0.00                                | 45,210.53       |
| Unclaimed Tickets (See Note 3) | 0.00         | 0.00              | 0.00            | 0.00                                | 0.00            |
| TOTAL COMMISSIONS              |              |                   |                 |                                     |                 |
| AND OTHERS:                    | ¢0.00        | ¢0.704.267.54     | ¢2 704 267 54   | <b>\$0.00</b>                       | ¢2 704 267 F4   |
| AND OTHERS:                    | \$0.00       | \$2,794,367.54    | \$2,794,367.54  | \$0.00                              | \$2,794,367.54  |
| NET PAID TO THE PUBLIC         | \$0.00       | \$10,047,674.86   | \$10,047,674.86 |                                     |                 |

|                              |                | Simulcast      | t Days      |             |                 |
|------------------------------|----------------|----------------|-------------|-------------|-----------------|
|                              | Simulca        | st             | Intrastat   | е           | Grand           |
|                              | On-Track       | OTW            | On-Track    | OTW         | Total           |
|                              |                |                |             |             |                 |
| NET WAGERED                  | \$7,248,508.50 | \$5,468,202.70 | \$74,218.00 | \$51,113.20 | \$12,842,042.40 |
| COMMISSIONS:                 |                |                |             |             |                 |
| Licensee                     | 530,527.78     | 367,024.53     | 6,354.98    | 3,873.25    | 907,780.54      |
| Purses                       | 537,776.58     | 392,258.70     | 4,735.33    | 3,583.82    | 938,354.43      |
| Host Track                   | 335,532.56     | 243,086.56     | 2,968.71    | 2,044.52    | 583,632.35      |
| State Tax                    | 144,970.15     | 109,282.39     | 1,450.53    | 1,022.26    | 256,725.33      |
| County Tax (See Note 4)      | 0.00           | 24,606.91      | 0.00        | 230.01      | 24,836.92       |
| City Tax (See Note 4)        | 0.00           | 24,606.91      | 0.00        | 230.01      | 24,836.92       |
| State Auditor                | 7,248.51       | 5,468.20       | 0.00        | 51.11       | 12,767.82       |
| Breeding Development Fund    |                |                |             |             |                 |
| Special Account (B.D.F.S.A.) | 0.00           | 0.00           | 222.70      | 0.00        | 222.70          |
| OTHERS:                      |                |                |             |             |                 |
| Breakage                     | 26,428.86      | 18,259.68      | 330.41      | 191.58      | 45,210.53       |
| Unclaimed Tickets            | 0.00           | 0.00           | 0.00        | 0.00        | 0.00            |
| TOTAL COMMISSIONS            |                |                |             |             |                 |
| AND OTHERS:                  | 1,582,484.44   | 1,184,593.88   | 16,062.66   | 11,226.56   | 2,794,367.54    |
| NET PAID TO THE PUBLIC       | \$5,666,024.06 | \$4,283,608.82 | \$58,155.34 | \$39,886.64 | \$10,047,674.86 |