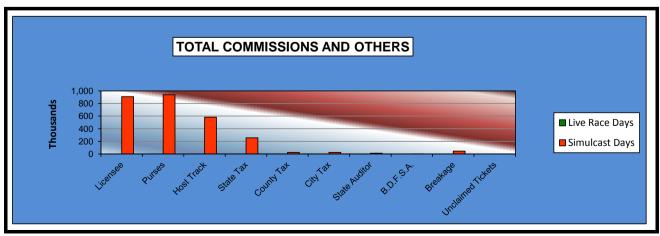

#### OKLAHOMA HORSE RACING COMMISSION STATISTICAL REPORT OF OPERATIONS REMINGTON PARK-SIMULCAST RACE MEETING DISTRIBUTION SUMMARY OF NET WAGERED JANUARY 1, 2015 THROUGH DECEMBER 31, 2015

|                                | Live<br>Days | Simulcast<br>Days | Total           | Guest<br>Facilities<br>(see Note 1) | Grand<br>Total  |
|--------------------------------|--------------|-------------------|-----------------|-------------------------------------|-----------------|
|                                |              |                   |                 |                                     |                 |
| NET WAGERED                    | \$0.00       | \$12,842,042.40   | \$12,842,042.40 | \$0.00                              | \$12,842,042.40 |
| COMMISSIONS:                   |              |                   |                 |                                     |                 |
| Licensee                       | 0.00         | 907,780.54        | 907,780.54      | 0.00                                | 907,780.54      |
| Purses                         | 0.00         | 938,354.43        | 938,354.43      | 0.00                                | 938,354.43      |
| Host Track                     | 0.00         | 583,632.35        | 583,632.35      | 0.00                                | 583,632.35      |
| State Tax                      | 0.00         | 256,725.33        | 256,725.33      | 0.00                                | 256,725.33      |
| County Tax (See Note 4)        | 0.00         | 24,836.92         | 24,836.92       | 0.00                                | 24,836.92       |
| City Tax (See Note 4)          | 0.00         | 24,836.92         | 24,836.92       | 0.00                                | 24,836.92       |
| State Auditor                  | 0.00         | 12,767.82         | 12,767.82       | 0.00                                | 12,767.82       |
| Breeding Development Fund      |              |                   |                 |                                     |                 |
| Special Account (B.D.F.S.A.)   | 0.00         | 222.70            | 222.70          | 0.00                                | 222.70          |
| OTHERS:                        |              |                   |                 |                                     |                 |
| Breakage                       | 0.00         | 45,210.53         | 45,210.53       | 0.00                                | 45,210.53       |
| Unclaimed Tickets (See Note 3) | 0.00         | 0.00              | 0.00            | 0.00                                | 0.00            |
| TOTAL COMMISSIONS              |              |                   |                 |                                     |                 |
| AND OTHERS:                    | ¢0.00        | ¢0.704.267.54     | ¢2 704 267 54   | <b>\$0.00</b>                       | ¢2 704 267 F4   |
| AND OTHERS:                    | \$0.00       | \$2,794,367.54    | \$2,794,367.54  | \$0.00                              | \$2,794,367.54  |
| NET PAID TO THE PUBLIC         | \$0.00       | \$10,047,674.86   | \$10,047,674.86 |                                     |                 |