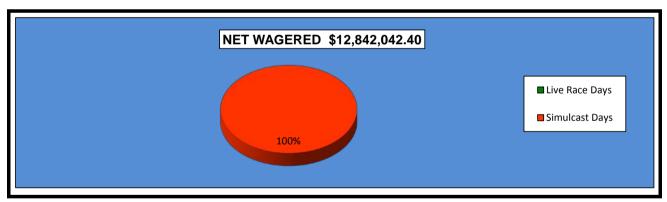

#### OKLAHOMA HORSE RACING COMMISSION STATISTICAL REPORT OF OPERATIONS REMINGTON PARK-SIMULCAST RACE MEETING DISTRIBUTION SUMMARY OF NET WAGERED JANUARY 1, 2015 THROUGH DECEMBER 31, 2015

|                                | Live<br>Days | Simulcast<br>Days | Total           | Guest<br>Facilities<br>(see Note 1) | Grand<br>Total  |
|--------------------------------|--------------|-------------------|-----------------|-------------------------------------|-----------------|
|                                |              |                   |                 |                                     |                 |
| NET WAGERED                    | \$0.00       | \$12,842,042.40   | \$12,842,042.40 | \$0.00                              | \$12,842,042.40 |
| COMMISSIONS:                   |              |                   |                 |                                     |                 |
| Licensee                       | 0.00         | 907,780.54        | 907,780.54      | 0.00                                | 907,780.54      |
| Purses                         | 0.00         | 938,354.43        | 938,354.43      | 0.00                                | 938,354.43      |
| Host Track                     | 0.00         | 583,632.35        | 583,632.35      | 0.00                                | 583,632.35      |
| State Tax                      | 0.00         | 256,725.33        | 256,725.33      | 0.00                                | 256,725.33      |
| County Tax (See Note 4)        | 0.00         | 24,836.92         | 24,836.92       | 0.00                                | 24,836.92       |
| City Tax (See Note 4)          | 0.00         | 24,836.92         | 24,836.92       | 0.00                                | 24,836.92       |
| State Auditor                  | 0.00         | 12,767.82         | 12,767.82       | 0.00                                | 12,767.82       |
| Breeding Development Fund      |              |                   |                 |                                     |                 |
| Special Account (B.D.F.S.A.)   | 0.00         | 222.70            | 222.70          | 0.00                                | 222.70          |
| OTHERS:                        |              |                   |                 |                                     |                 |
| Breakage                       | 0.00         | 45,210.53         | 45,210.53       | 0.00                                | 45,210.53       |
| Unclaimed Tickets (See Note 3) | 0.00         | 0.00              | 0.00            | 0.00                                | 0.00            |
| TOTAL COMMISSIONS              |              |                   |                 |                                     |                 |
| AND OTHERS:                    | ¢0.00        | ¢0.704.267.54     | ¢2 704 267 54   | <b>\$0.00</b>                       | ¢2 704 267 F4   |
| AND OTHERS:                    | \$0.00       | \$2,794,367.54    | \$2,794,367.54  | \$0.00                              | \$2,794,367.54  |
| NET PAID TO THE PUBLIC         | \$0.00       | \$10,047,674.86   | \$10,047,674.86 |                                     |                 |