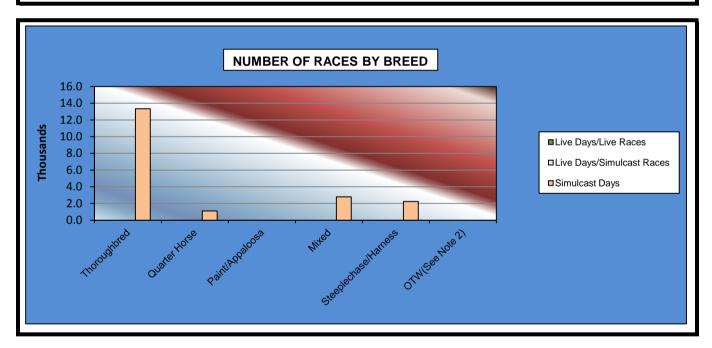

#### OKLAHOMA HORSE RACING COMMISSION STATISTICAL REPORT OF OPERATIONS REMINGTON PARK-SIMULCAST RACE MEETING NUMBER OF RACES BY BREED JANUARY 1, 2015 THROUGH DECEMBER 31, 2015

|                      | Live Days Live Days Simulcast Races Races |   | Simulcast<br>Days | Total<br>Live<br>Races | Total<br>Simulcast<br>Races | Grand<br>Total |  |
|----------------------|-------------------------------------------|---|-------------------|------------------------|-----------------------------|----------------|--|
|                      |                                           |   |                   |                        |                             |                |  |
| Thoroughbred         | 0                                         | 0 | 13,342            | 0                      | 13,342                      | 13,342         |  |
| Quarter Horse        | 0                                         | 0 | 1,103             | 0                      | 1,103                       | 1,103          |  |
| Paint/Appaloosa      | 0                                         | 0 | 0                 | 0                      | 0                           | 0              |  |
| Mixed                | 0                                         | 0 | 2,802             | 0                      | 2,802                       | 2,802          |  |
| Steeplechase/Harness | 0                                         | 0 | 2,243             | 0                      | 2,243                       | 2,243          |  |
| OTW(See Note 2)      | 0                                         | 0 | 0                 | 0                      | 0                           | 0              |  |
| NUMBER OF RACES      | 0                                         | 0 | 19,490            | 0                      | 19,490                      | 19,490         |  |