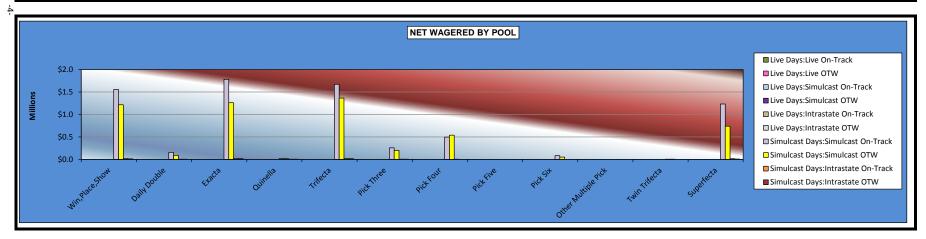

#### OKLAHOMA HORSE RACING COMMISSION STATISTICAL REPORT OF OPERATIONS REMINGTON PARK-SIMULCAST RACE MEETING NET WAGERED BY POOL JANUARY 1, 2015 THROUGH DECEMBER 31, 2015

|                     |          |        | Live Da   | ys     |          |        |                | Simulcas       | st Days     |             |                |                |                 |
|---------------------|----------|--------|-----------|--------|----------|--------|----------------|----------------|-------------|-------------|----------------|----------------|-----------------|
|                     | Live Rac |        | Simulcast |        | Intrasta |        | Simulcas       |                | Intrast     |             | Tot            |                | Grand           |
|                     | On-Track | OTW    | On-Track  | OTW    | On-Track | OTW    | On-Track       | OTW            | On-Track    | OTW         | On-Track       | OTW            | Total           |
| Win,Place,Show      | \$0.00   | \$0.00 | \$0.00    | \$0.00 | \$0.00   | \$0.00 | \$1,557,866.00 | \$1,214,613.00 | \$18,909.00 | \$12,284.00 | \$1,576,775.00 | \$1,226,897.00 | \$2,803,672.00  |
| Daily Double        | 0.00     | 0.00   | 0.00      | 0.00   | 0.00     | 0.00   | 154,898.50     | 88,334.00      | 597.00      | 453.00      | 155,495.50     | 88,787.00      | 244,282.50      |
| Exacta              | 0.00     | 0.00   | 0.00      | 0.00   | 0.00     | 0.00   | 1,779,509.20   | 1,262,411.70   | 21,320.00   | 15,071.00   | 1,800,829.20   | 1,277,482.70   | 3,078,311.90    |
| Quinella            | 0.00     | 0.00   | 0.00      | 0.00   | 0.00     | 0.00   | 16,928.50      | 15,044.80      | 1,544.00    | 882.00      | 18,472.50      | 15,926.80      | 34,399.30       |
| Trifecta            | 0.00     | 0.00   | 0.00      | 0.00   | 0.00     | 0.00   | 1,670,879.30   | 1,363,090.10   | 17,030.50   | 14,151.00   | 1,687,909.80   | 1,377,241.10   | 3,065,150.90    |
| Pick Three          | 0.00     | 0.00   | 0.00      | 0.00   | 0.00     | 0.00   | 254,776.90     | 199,331.40     | 244.00      | 207.00      | 255,020.90     | 199,538.40     | 454,559.30      |
| Pick Four           | 0.00     | 0.00   | 0.00      | 0.00   | 0.00     | 0.00   | 496,220.20     | 537,413.90     | 25.00       | 0.00        | 496,245.20     | 537,413.90     | 1,033,659.10    |
| Pick Five           | 0.00     | 0.00   | 0.00      | 0.00   | 0.00     | 0.00   | 0.00           | 0.00           | 0.00        | 0.00        | 0.00           | 0.00           | 0.00            |
| Pick Six            | 0.00     | 0.00   | 0.00      | 0.00   | 0.00     | 0.00   | 83,439.60      | 51,487.50      | 0.00        | 0.00        | 83,439.60      | 51,487.50      | 134,927.10      |
| Other Multiple Pick | 0.00     | 0.00   | 0.00      | 0.00   | 0.00     | 0.00   | 0.00           | 0.00           | 0.00        | 0.00        | 0.00           | 0.00           | 0.00            |
| Twin Trifecta       | 0.00     | 0.00   | 0.00      | 0.00   | 0.00     | 0.00   | 1,568.80       | 794.30         | 0.00        | 0.00        | 1,568.80       | 794.30         | 2,363.10        |
| Superfecta          | 0.00     | 0.00   | 0.00      | 0.00   | 0.00     | 0.00   | 1,232,421.50   | 735,682.00     | 14,548.50   | 8,065.20    | 1,246,970.00   | 743,747.20     | 1,990,717.20    |
|                     |          |        |           |        |          |        |                |                |             |             |                |                |                 |
| NET WAGERED         | \$0.00   | \$0.00 | \$0.00    | \$0.00 | \$0.00   | \$0.00 | \$7,248,508.50 | \$5,468,202.70 | \$74,218.00 | \$51,113.20 | \$7,322,726.50 | \$5,519,315.90 | \$12,842,042.40 |