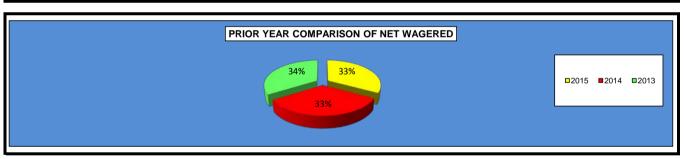

|                           | 2015            | 2014            | 2013            | 2014 to 2015<br>Increase<br>(Decrease) | %<br>Increase | 2013 to 2014<br>Increase<br>(Decrease) | %<br>Increase |
|---------------------------|-----------------|-----------------|-----------------|----------------------------------------|---------------|----------------------------------------|---------------|
| NET WAGERED               | \$12,842,042.40 | \$12,888,550.10 | \$13,239,040.29 | (\$46,507.70)                          | -0.36%        | (\$350,490.19)                         | -2.65%        |
| COMMISSIONS:              |                 |                 |                 |                                        |               |                                        |               |
| Licensee                  | 907,780.54      | 921,289.06      | 963,882.67      | (13,508.52)                            | -1.47%        | (42,593.61)                            | -4.42%        |
| Purses                    | 938,354.43      | 958,597.65      | 1,006,811.87    | (20,243.22)                            | -2.11%        | (48,214.22)                            | -4.79%        |
| Host Track                | 583,632.35      | 562,326.23      | 553,015.00      | 21,306.12                              | 3.79%         | 9,311.23                               | 1.68%         |
| State Tax                 | 256,725.33      | 257,771.02      | 264,780.98      | (1,045.69)                             | -0.41%        | (7,009.96)                             | -2.65%        |
| County Tax (See Note 4)   | 24,836.92       | 21,597.34       | 18,773.98       | 3,239.58                               | 15.00%        | 2,823.36                               | 15.04%        |
| City Tax (See Note 4)     | 24,836.92       | 21,597.34       | 18,773.98       | 3,239.58                               | 15.00%        | 2,823.36                               | 15.04%        |
| State Auditor             | 12,767.82       | 12,799.66       | 13,132.57       | (31.84)                                | -0.25%        | (332.91)                               | -2.53%        |
| Breeding Development Fund |                 |                 |                 |                                        |               |                                        |               |
| Special Account           | 222.70          | 284.42          | 337.32          | (61.72)                                | -21.70%       | (52.90)                                | -15.68%       |
| OTHERS:                   |                 |                 |                 |                                        |               |                                        |               |
| Breakage                  | 45,210.53       | 45,619.76       | 44,405.96       | (409.23)                               | -0.90%        | 1,213.80                               | 2.73%         |
| Unclaimed Tickets         | 0.00            | 0.00            | 0.00            | 0.00                                   | 0.00%         | 0.00                                   | 0.00%         |
| TOTAL COMMISSIONS AND     |                 |                 |                 |                                        |               |                                        |               |
| OTHERS                    | 2,794,367.54    | 2,801,882.48    | 2,883,914.33    | (7,514.94)                             | -0.27%        | (82,031.85)                            | -2.84%        |
| TOTAL COMMISSIONS         |                 |                 |                 |                                        |               |                                        |               |
| RECEIVED FROM GUEST       |                 |                 |                 |                                        |               |                                        |               |
| FACILITIES                | 0.00            | 0.00            | 0.00            | 0.00                                   | 0.00%         | 0.00                                   | 0.00%         |
| NET PAID TO PUBLIC        | \$10,047,674.86 | \$10,086,667.62 | \$10,355,125.96 | (\$38,992.76)                          | -0.39%        | (\$268,458.34)                         | -2.59%        |