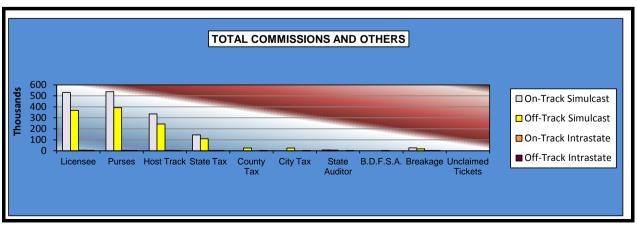

#### OKLAHOMA HORSE RACING COMMISSION STATISTICAL REPORT OF OPERATIONS REMINGTON PARK-SIMULCAST RACE MEETING DISTRIBUTION SUMMARY OF NET WAGERED JANUARY 1, 2015 THROUGH DECEMBER 31, 2015

|                                | Live<br>Days | Simulcast<br>Days | Total           | Guest<br>Facilities<br>(see Note 1) | Grand<br>Total  |
|--------------------------------|--------------|-------------------|-----------------|-------------------------------------|-----------------|
|                                |              |                   |                 |                                     |                 |
| NET WAGERED                    | \$0.00       | \$12,842,042.40   | \$12,842,042.40 | \$0.00                              | \$12,842,042.40 |
| COMMISSIONS:                   |              |                   |                 |                                     |                 |
| Licensee                       | 0.00         | 907,780.54        | 907,780.54      | 0.00                                | 907,780.54      |
| Purses                         | 0.00         | 938,354.43        | 938,354.43      | 0.00                                | 938,354.43      |
| Host Track                     | 0.00         | 583,632.35        | 583,632.35      | 0.00                                | 583,632.35      |
| State Tax                      | 0.00         | 256,725.33        | 256,725.33      | 0.00                                | 256,725.33      |
| County Tax (See Note 4)        | 0.00         | 24,836.92         | 24,836.92       | 0.00                                | 24,836.92       |
| City Tax (See Note 4)          | 0.00         | 24,836.92         | 24,836.92       | 0.00                                | 24,836.92       |
| State Auditor                  | 0.00         | 12,767.82         | 12,767.82       | 0.00                                | 12,767.82       |
| Breeding Development Fund      |              |                   |                 |                                     |                 |
| Special Account (B.D.F.S.A.)   | 0.00         | 222.70            | 222.70          | 0.00                                | 222.70          |
| OTHERS:                        |              |                   |                 |                                     |                 |
| Breakage                       | 0.00         | 45,210.53         | 45,210.53       | 0.00                                | 45,210.53       |
| Unclaimed Tickets (See Note 3) | 0.00         | 0.00              | 0.00            | 0.00                                | 0.00            |
| TOTAL COMMISSIONS              |              |                   |                 |                                     |                 |
| AND OTHERS:                    | ¢0.00        | ¢0.704.267.54     | ¢2 704 267 54   | <b>\$0.00</b>                       | ¢2 704 267 F4   |
| AND OTHERS:                    | \$0.00       | \$2,794,367.54    | \$2,794,367.54  | \$0.00                              | \$2,794,367.54  |
| NET PAID TO THE PUBLIC         | \$0.00       | \$10,047,674.86   | \$10,047,674.86 |                                     |                 |

|                              |                | Simulcast      | t Days      |             |                 |
|------------------------------|----------------|----------------|-------------|-------------|-----------------|
|                              | Simulca        | st             | Intrastat   | е           | Grand           |
|                              | On-Track       | OTW            | On-Track    | OTW         | Total           |
|                              |                |                |             |             |                 |
| NET WAGERED                  | \$7,248,508.50 | \$5,468,202.70 | \$74,218.00 | \$51,113.20 | \$12,842,042.40 |
| COMMISSIONS:                 |                |                |             |             |                 |
| Licensee                     | 530,527.78     | 367,024.53     | 6,354.98    | 3,873.25    | 907,780.54      |
| Purses                       | 537,776.58     | 392,258.70     | 4,735.33    | 3,583.82    | 938,354.43      |
| Host Track                   | 335,532.56     | 243,086.56     | 2,968.71    | 2,044.52    | 583,632.35      |
| State Tax                    | 144,970.15     | 109,282.39     | 1,450.53    | 1,022.26    | 256,725.33      |
| County Tax (See Note 4)      | 0.00           | 24,606.91      | 0.00        | 230.01      | 24,836.92       |
| City Tax (See Note 4)        | 0.00           | 24,606.91      | 0.00        | 230.01      | 24,836.92       |
| State Auditor                | 7,248.51       | 5,468.20       | 0.00        | 51.11       | 12,767.82       |
| Breeding Development Fund    |                |                |             |             |                 |
| Special Account (B.D.F.S.A.) | 0.00           | 0.00           | 222.70      | 0.00        | 222.70          |
| OTHERS:                      |                |                |             |             |                 |
| Breakage                     | 26,428.86      | 18,259.68      | 330.41      | 191.58      | 45,210.53       |
| Unclaimed Tickets            | 0.00           | 0.00           | 0.00        | 0.00        | 0.00            |
| TOTAL COMMISSIONS            |                |                |             |             |                 |
| AND OTHERS:                  | 1,582,484.44   | 1,184,593.88   | 16,062.66   | 11,226.56   | 2,794,367.54    |
| NET PAID TO THE PUBLIC       | \$5,666,024.06 | \$4,283,608.82 | \$58,155.34 | \$39,886.64 | \$10,047,674.86 |