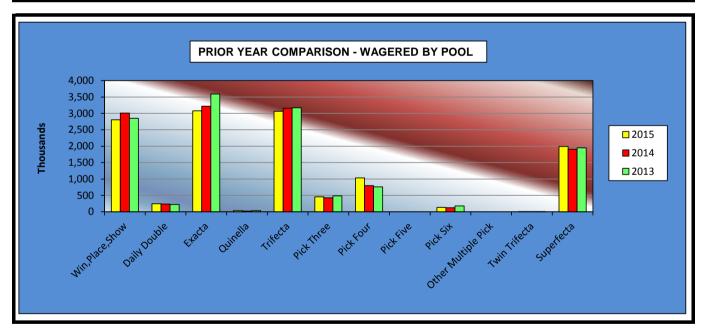

#### OKLAHOMA HORSE RACING COMMISSION STATISTICAL REPORT OF OPERATIONS REMINGTON PARK-SIMULCAST RACE MEETING PRIOR YEAR COMPARISON - NET WAGERED BY POOL JANUARY 1, 2015 THROUGH DECEMBER 31, 2015

|                     | 2015            | 2014            | 2013            | 2014 to 2015<br>Increase<br>(Decrease) | %<br>Increase | 2013 to 2014<br>Increase<br>(Decrease) | %<br>Increase |
|---------------------|-----------------|-----------------|-----------------|----------------------------------------|---------------|----------------------------------------|---------------|
| Win,Place,Show      | \$2,803,672.00  | \$3,010,938.00  | \$2,849,297.00  | (\$207,266.00)                         | -6.88%        | \$161,641.00                           | 5.67%         |
| Daily Double        | 244,282.50      | 234,116.00      | 222,319.00      | 10,166.50                              | 4.34%         | 11,797.00                              | 5.31%         |
| Exacta              | 3,078,311.90    | 3,219,127.90    | 3,589,065.00    | (140,816.00)                           | -4.37%        | (369,937.10)                           | -10.31%       |
| Quinella            | 34,399.30       | 21,303.00       | 35,007.00       | 13,096.30                              | 61.48%        | (13,704.00)                            | -39.15%       |
| Trifecta            | 3,065,150.90    | 3,157,293.10    | 3,170,717.20    | (92,142.20)                            | -2.92%        | (13,424.10)                            | -0.42%        |
| Pick Three          | 454,559.30      | 428,098.60      | 482,718.20      | 26,460.70                              | 6.18%         | (54,619.60)                            | -11.32%       |
| Pick Four           | 1,033,659.10    | 795,615.70      | 760,723.50      | 238,043.40                             | 29.92%        | 34,892.20                              | 4.59%         |
| Pick Five           | 0.00            | 0.00            | 0.00            | 0.00                                   | 0.00%         | 0.00                                   | 0.00%         |
| Pick Six            | 134,927.10      | 122,101.50      | 177,143.50      | 12,825.60                              | 10.50%        | (55,042.00)                            | -31.07%       |
| Other Multiple Pick | 0.00            | 0.00            | 0.00            | 0.00                                   | 0.00%         | 0.00                                   | 0.00%         |
| Twin Trifecta       | 2,363.10        | 425.80          | 17.00           | 1,937.30                               | 454.98%       | 408.80                                 | 2404.71%      |
| Superfecta          | 1,990,717.20    | 1,899,530.50    | 1,952,032.89    | 91,186.70                              | 4.80%         | (52,502.39)                            | -2.69%        |
|                     |                 |                 |                 |                                        |               |                                        |               |
| NET WAGERED         | \$12,842,042.40 | \$12,888,550.10 | \$13,239,040.29 | (\$46,507.70)                          | -0.36%        | (\$350,490.19)                         | -2.65%        |