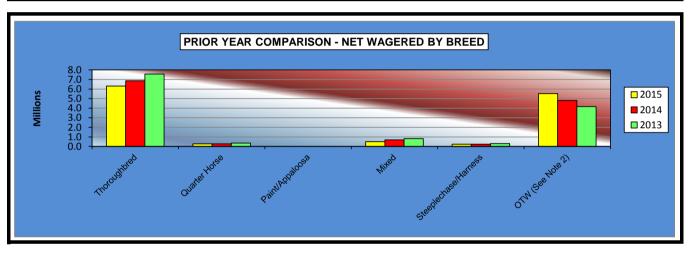

#### OKLAHOMA HORSE RACING COMMISSION STATISTICAL REPORT OF OPERATIONS REMINGTON PARK-SIMULCAST RACE MEETING PRIOR YEAR COMPARISON - NET WAGERED BY BREED JANUARY 1, 2015 THROUGH DECEMBER 31, 2015

|                      | 2015            | 2014            | 2013            | 2014 to 2015<br>Increase<br>(Decrease) | %<br>Increase | 2013 to 2014<br>Increase<br>(Decrease) | %<br>Increase |
|----------------------|-----------------|-----------------|-----------------|----------------------------------------|---------------|----------------------------------------|---------------|
|                      |                 |                 |                 |                                        |               |                                        |               |
| Thoroughbred         | \$6,305,439.90  | \$6,868,308.40  | \$7,561,069.09  | (\$562,868.50)                         | -8.20%        | (\$692,760.69)                         | -9.16%        |
| Quarter Horse        | 268,227.20      | 283,437.50      | 365,658.70      | (15,210.30)                            | -5.37%        | (82,221.20)                            | -22.49%       |
| Paint/Appaloosa      | 0.00            | 0.00            | 0.00            | 0.00                                   | 0.00%         | 0.00                                   | 0.00%         |
| Mixed                | 510,542.50      | 699,254.40      | 835,152.20      | (188,711.90)                           | -26.99%       | (135,897.80)                           | -16.27%       |
| Steeplechase/Harness | 238,516.90      | 238,139.80      | 305,164.80      | 377.10                                 | 0.16%         | (67,025.00)                            | -21.96%       |
| OTW (See Note 2)     | 5,519,315.90    | 4,799,410.00    | 4,171,995.50    | 719,905.90                             | 15.00%        | 627,414.50                             | 15.04%        |
| NET WAGERED          | \$12,842,042.40 | \$12,888,550.10 | \$13,239,040.29 | (\$46,507.70)                          | -0.36%        | (\$350,490.19)                         | -2.65%        |