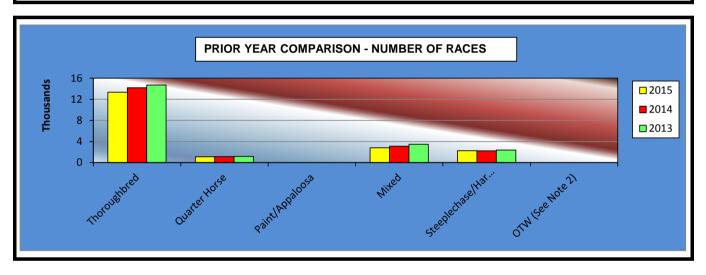

## OKLAHOMA HORSE RACING COMMISSION STATISTICAL REPORT OF OPERATIONS REMINGTON PARK-SIMULCAST RACE MEETING PRIOR YEAR COMPARISON - NUMBER OF RACES BY BREED JANUARY 1, 2015 THROUGH DECEMBER 31, 2015

|                      | 2015   | 2014   | 2013   | 2014 to 2015<br>Increase<br>(Decrease) | %<br>Increase | 2013 to 2014<br>Increase<br>(Decrease) | %<br>Increase |
|----------------------|--------|--------|--------|----------------------------------------|---------------|----------------------------------------|---------------|
|                      |        |        |        |                                        |               |                                        |               |
| Thoroughbred         | 13,342 | 14,187 | 14,685 | (845)                                  | -5.96%        | (498)                                  | -3.39%        |
| Quarter Horse        | 1,103  | 1,131  | 1,152  | (28)                                   | -2.48%        | (21)                                   | -1.82%        |
| Paint/Appaloosa      | 0      | 0      | 0      | 0                                      | 0.00%         | 0                                      | 0.00%         |
| Mixed                | 2,802  | 3,100  | 3,472  | (298)                                  | -9.61%        | (372)                                  | -10.71%       |
| Steeplechase/Harness | 2,243  | 2,235  | 2,375  | 8                                      | 0.36%         | (140)                                  | -5.89%        |
| OTW (See Note 2)     | 0      | 0      | 0      | 0                                      | 0.00%         | 0                                      | 0.00%         |
| TOTAL RACES          | 19,490 | 20,653 | 21,684 | (1,163)                                | -5.63%        | (1,031)                                | -4.75%        |