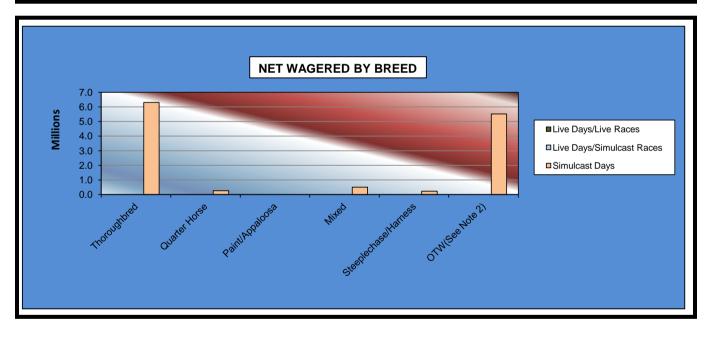

#### OKLAHOMA HORSE RACING COMMISSION STATISTICAL REPORT OF OPERATIONS REMINGTON PARK-SIMULCAST RACE MEETING NET WAGERED BY BREED JANUARY 1, 2015 THROUGH DECEMBER 31, 2015

|                      | Live D                             | ays    |                   | Total         | Total              |                 |  |
|----------------------|------------------------------------|--------|-------------------|---------------|--------------------|-----------------|--|
|                      | Live Days Simulcast<br>Races Races |        | Simulcast<br>Days | Live<br>Races | Simulcast<br>Races | Grand<br>Total  |  |
|                      |                                    |        |                   |               |                    |                 |  |
| Thoroughbred         | \$0.00                             | \$0.00 | \$6,305,439.90    | \$0.00        | \$6,305,439.90     | \$6,305,439.90  |  |
| Quarter Horse        | 0.00                               | 0.00   | 268,227.20        | 0.00          | 268,227.20         | 268,227.20      |  |
| Paint/Appaloosa      | 0.00                               | 0.00   | 0.00              | 0.00          | 0.00               | 0.00            |  |
| Mixed                | 0.00                               | 0.00   | 510,542.50        | 0.00          | 510,542.50         | 510,542.50      |  |
| Steeplechase/Harness | 0.00                               | 0.00   | 238,516.90        | 0.00          | 238,516.90         | 238,516.90      |  |
| OTW(See Note 2)      | 0.00                               | 0.00   | 5,519,315.90      | 0.00          | 5,519,315.90       | 5,519,315.90    |  |
| NET WAGERED          | \$0.00                             | \$0.00 | \$12,842,042.40   | \$0.00        | \$12,842,042.40    | \$12,842,042.40 |  |