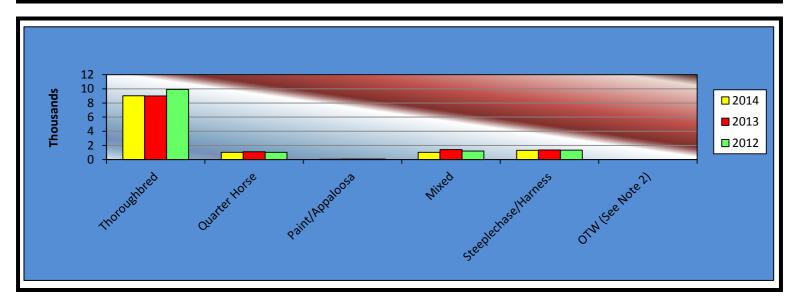

#### OKLAHOMA HORSE RACING COMMISSION STATISTICAL REPORT OF OPERATIONS REMINGTON PARK-MIXED BREED RACE MEETING PRIOR YEAR COMPARISON - NUMBER OF RACES BY BREED MARCH 7, 2014 THROUGH JUNE 1, 2014

|                      | 2014   | 2013   | 2012   | 2013 to 2014<br>Increase<br>(Decrease) | %<br>Increase | 2012 to 2013<br>Increase<br>(Decrease) | %<br>Increase |
|----------------------|--------|--------|--------|----------------------------------------|---------------|----------------------------------------|---------------|
|                      |        |        |        |                                        |               |                                        |               |
| Thoroughbred         | 9,027  | 8,983  | 9,908  | 44                                     | 0.49%         | (925)                                  | -9.34%        |
| Quarter Horse        | 1,033  | 1,108  | 1,037  | (75)                                   | -6.77%        | 71                                     | 6.85%         |
| Paint/Appaloosa      | 63     | 75     | 82     | (12)                                   | -16.00%       | (7)                                    | -8.54%        |
| Mixed                | 1,033  | 1,410  | 1,211  | (377)                                  | -26.74%       | 199                                    | 16.43%        |
| Steeplechase/Harness | 1,305  | 1,372  | 1,337  | (67)                                   | -4.88%        | 35                                     | 2.62%         |
| OTW (See Note 2)     | 0      | 0      | 0      | 0                                      | 0.00%         | 0                                      | 0.00%         |
| TOTAL RACES          | 12,461 | 12,948 | 13,575 | (487)                                  | -3.76%        | (627)                                  | -4.62%        |