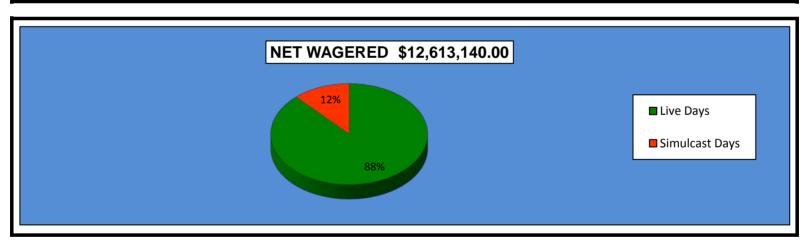

#### OKLAHOMA HORSE RACING COMMISSION STATISTICAL REPORT OF OPERATIONS REMINGTON PARK-MIXED BREED RACE MEETING DISTRIBUTION SUMMARY OF NET WAGERED MARCH 7, 2014 THROUGH JUNE 1, 2014

|                                  | Live<br>Days    | Simulcast<br>Days | Total           | Guest<br>Facilities<br>(see Note 1) | Grand<br>Total  |
|----------------------------------|-----------------|-------------------|-----------------|-------------------------------------|-----------------|
| NET WAGERED                      | \$11,120,660.20 | \$1,492,479.80    | \$12,613,140.00 | \$14,474,878.43                     | \$27,088,018.43 |
| COMMISSIONS:                     |                 |                   |                 |                                     |                 |
| Licensee                         | 899,606.48      | 119,545.90        | 1,019,152.38    | \$239,503.10                        | 1,258,655.48    |
| Purses                           | 804,204.88      | 114,263.18        | 918,468.06      | \$173,031.07                        | 1,091,499.13    |
| Host Track                       | 356,332.77      | 53,264.64         | 409,597.41      | \$0.00                              | 409,597.41      |
| State Tax                        | 222,413.20      | 29,849.66         | 252,262.86      | \$42,180.75                         | 294,443.61      |
| County Tax (See Note 4)          | 10,961.07       | 3,237.39          | 14,198.46       | \$0.00                              | 14,198.46       |
| City Tax (See Note 4)            | 10,961.07       | 3,237.39          | 14,198.46       | \$0.00                              | 14,198.46       |
| State Auditor                    | 7,269.18        | 1,407.52          | 8,676.70        | \$0.00                              | 8,676.70        |
| Breeding Development Fund        |                 |                   |                 |                                     |                 |
| Special Account (B.D.F.S.A.)     | 9,782.85        | 265.26            | 10,048.11       | \$7,155.08                          | 17,203.19       |
| OTHERS:                          |                 |                   |                 |                                     |                 |
| Breakage                         | 57,348.88       | 5,352.24          | 62,701.12       | \$0.00                              | 62,701.12       |
| Unclaimed Tickets (See Note 3)   | 0.00            | 0.00              | 0.00            | \$0.00                              | 0.00            |
| TOTAL COMMISSIONS<br>AND OTHERS: | \$2,378,880.38  | \$330,423.18      | \$2,709,303.56  | \$461,870.00                        | \$3,171,173.56  |
| NET PAID TO THE PUBLIC           | \$8,741,779.82  | \$1,162,056.62    | \$9,903,836.44  |                                     |                 |