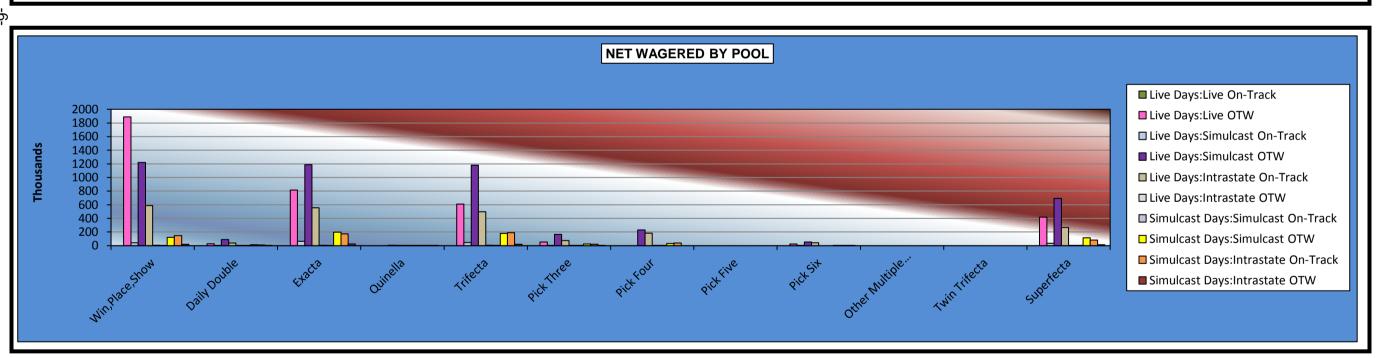

#### OKLAHOMA HORSE RACING COMMISSION STATISTICAL REPORT OF OPERATIONS REMINGTON PARK-MIXED BREED RACE MEETING NET WAGERED BY POOL MARCH 7, 2014 THROUGH JUNE 1, 2014

|                     |                |              | Live D         | ays            |             |            |              | Simulcas     | st Days     |             |                |                |                 |
|---------------------|----------------|--------------|----------------|----------------|-------------|------------|--------------|--------------|-------------|-------------|----------------|----------------|-----------------|
|                     | Live Ra        | ces          | Simulcast      | Races          | Intrasta    | ite        | Simulcast    | Races        | Intrasta    | ate         | Tot            | al             | Grand           |
|                     | On-Track       | OTW          | On-Track       | OTW            | On-Track    | OTW        | On-Track     | OTW          | On-Track    | OTW         | On-Track       | OTW            | Total           |
| Win,Place,Show      | \$1,887,123.00 | \$40,621.00  | \$1,220,860.00 | \$586,297.00   | \$5,496.00  | \$1,545.00 | \$121,117.00 | \$147,977.00 | \$19,191.00 | \$12,039.00 | \$3,253,787.00 | \$788,479.00   | \$4,042,266.00  |
| Daily Double        | 26,774.00      | 1,076.00     | 90,681.00      | 37,747.00      | 158.00      | 19.00      | 13,948.00    | 8,741.00     | 1,072.00    | 902.00      | 132,633.00     | 48,485.00      | 181,118.00      |
| Exacta              | 814,659.00     | 65,466.00    | 1,188,732.00   | 555,732.00     | 4,672.00    | 772.00     | 197,371.00   | 172,186.00   | 22,210.00   | 15,590.00   | 2,227,644.00   | 809,746.00     | 3,037,390.00    |
| Quinella            | 0.00           | 0.00         | 7,037.00       | 379.00         | 116.00      | 52.00      | 1,314.00     | 192.00       | 2,159.00    | 568.00      | 10,626.00      | 1,191.00       | 11,817.00       |
| Trifecta            | 610,985.00     | 46,277.00    | 1,181,795.90   | 495,751.00     | 4,521.00    | 825.50     | 179,720.10   | 188,633.90   | 21,957.50   | 16,560.00   | 1,998,979.50   | 748,047.40     | 2,747,026.90    |
| Pick Three          | 51,311.00      | 1,831.00     | 164,976.80     | 73,436.40      | 9.00        | 8.00       | 24,657.20    | 19,934.10    | 1,186.00    | 1,495.00    | 242,140.00     | 96,704.50      | 338,844.50      |
| Pick Four           | 0.00           | 0.00         | 231,304.80     | 183,266.40     | 39.00       | 61.00      | 31,239.60    | 36,982.30    | 0.00        | 0.00        | 262,583.40     | 220,309.70     | 482,893.10      |
| Pick Five           | 0.00           | 0.00         | 0.00           | 0.00           | 0.00        | 0.00       | 0.00         | 0.00         | 0.00        | 0.00        | 0.00           | 0.00           | 0.00            |
| Pick Six            | 23,926.00      | 1,374.00     | 54,033.50      | 40,684.80      | 0.00        | 0.00       | 2,909.90     | 2,171.60     | 2,562.50    | 2,913.00    | 83,431.90      | 47,143.40      | 130,575.30      |
| Other Multiple Pick | 0.00           | 0.00         | 0.00           | 0.00           | 0.00        | 0.00       | 0.00         | 0.00         | 0.00        | 0.00        | 0.00           | 0.00           | 0.00            |
| Twin Trifecta       | 0.00           | 0.00         | 0.00           | 0.00           | 0.00        | 0.00       | 0.00         | 0.00         | 0.00        | 0.00        | 0.00           | 0.00           | 0.00            |
| Superfecta          | 419,424.50     | 36,220.90    | 693,966.40     | 265,799.10     | 2,268.00    | 550.20     | 115,825.70   | 82,219.10    | 14,619.40   | 10,315.90   | 1,246,104.00   | 395,105.20     | 1,641,209.20    |
|                     |                |              |                |                |             |            |              |              |             |             |                |                |                 |
| NET WAGERED         | \$3,834,202.50 | \$192,865.90 | \$4,833,387.40 | \$2,239,092.70 | \$17,279.00 | \$3,832.70 | \$688,102.50 | \$659,037.00 | \$84,957.40 | \$60,382.90 | \$9,457,928.80 | \$3,155,211.20 | \$12,613,140.00 |