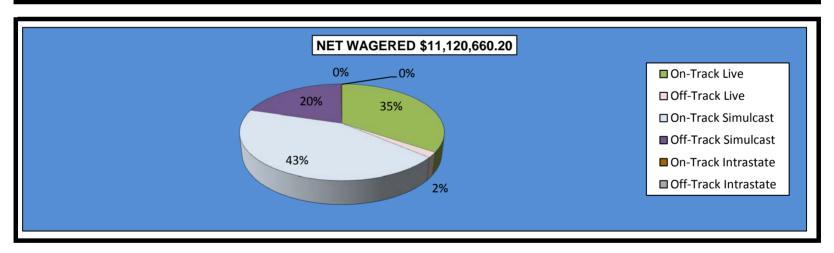

#### OKLAHOMA HORSE RACING COMMISSION STATISTICAL REPORT OF OPERATIONS REMINGTON PARK-MIXED BREED RACE MEETING DISTRIBUTION SUMMARY OF NET WAGERED MARCH 7, 2014 THROUGH JUNE 1, 2014

|                                  | Live<br>Days    | Simulcast<br>Days | Total           | Guest<br>Facilities<br>(see Note 1) | Grand<br>Total  |
|----------------------------------|-----------------|-------------------|-----------------|-------------------------------------|-----------------|
| NET WAGERED                      | \$11,120,660.20 | \$1,492,479.80    | \$12,613,140.00 | \$14,474,878.43                     | \$27,088,018.43 |
| COMMISSIONS:                     |                 |                   |                 |                                     |                 |
| Licensee                         | 899,606.48      | 119,545.90        | 1,019,152.38    | \$239,503.10                        | 1,258,655.48    |
| Purses                           | 804,204.88      | 114,263.18        | 918,468.06      | \$173,031.07                        | 1,091,499.13    |
| Host Track                       | 356,332.77      | 53,264.64         | 409,597.41      | \$0.00                              | 409,597.41      |
| State Tax                        | 222,413.20      | 29,849.66         | 252,262.86      | \$42,180.75                         | 294,443.61      |
| County Tax (See Note 4)          | 10,961.07       | 3,237.39          | 14,198.46       | \$0.00                              | 14,198.46       |
| City Tax (See Note 4)            | 10,961.07       | 3,237.39          | 14,198.46       | \$0.00                              | 14,198.46       |
| State Auditor                    | 7,269.18        | 1,407.52          | 8,676.70        | \$0.00                              | 8,676.70        |
| Breeding Development Fund        |                 |                   |                 |                                     |                 |
| Special Account (B.D.F.S.A.)     | 9,782.85        | 265.26            | 10,048.11       | \$7,155.08                          | 17,203.19       |
| OTHERS:                          |                 |                   |                 |                                     |                 |
| Breakage                         | 57,348.88       | 5,352.24          | 62,701.12       | \$0.00                              | 62,701.12       |
| Unclaimed Tickets (See Note 3)   | 0.00            | 0.00              | 0.00            | \$0.00                              | 0.00            |
| TOTAL COMMISSIONS<br>AND OTHERS: | \$2,378,880.38  | \$330,423.18      | \$2,709,303.56  | \$461,870.00                        | \$3,171,173.56  |
| NET PAID TO THE PUBLIC           | \$8,741,779.82  | \$1,162,056.62    | \$9,903,836.44  |                                     |                 |

#### OKLAHOMA HORSE RACING COMMISSION STATISTICAL REPORT OF OPERATIONS REMINGTON PARK-MIXED BREED RACE MEETING DISTRIBUTION SUMMARY OF NET WAGERED-LIVE DAYS MARCH 7, 2014 THROUGH JUNE 1, 2014

|                              |                |              |                | Live Days      |             |            |                 |
|------------------------------|----------------|--------------|----------------|----------------|-------------|------------|-----------------|
|                              | live           |              | Simul          | cast           | Intras      | tate       | Grand           |
|                              | On-Track       | OTW          | On-Track       | OTW            | On-Track    | OTW        | Total           |
|                              |                |              |                |                |             |            |                 |
| NET WAGERED                  | \$3,834,202.50 | \$192,865.90 | \$4,833,387.40 | \$2,239,092.70 | \$17,279.00 | \$3,832.70 | \$11,120,660.20 |
| COMMISSIONS:                 |                |              |                |                |             |            |                 |
| Licensee                     | 410,116.56     | 22,413.75    | 336,035.62     | 129,289.62     | 1,493.75    | 257.18     | 899,606.48      |
| Purses                       | 285,954.61     | 13,684.57    | 340,869.07     | 162,328.29     | 1,091.35    | 276.99     | 804,204.88      |
| Host Track                   | 0.00           | 0.00         | 245,273.80     | 110,214.51     | 691.16      | 153.30     | 356,332.77      |
| State Tax                    | 76,684.05      | 3,857.32     | 96,667.78      | 44,781.83      | 345.57      | 76.65      | 222,413.20      |
| County Tax (See Note 4)      | 0.00           | 867.90       | 0.00           | 10,075.92      | 0.00        | 17.25      | 10,961.07       |
| City Tax (See Note 4)        | 0.00           | 867.90       | 0.00           | 10,075.92      | 0.00        | 17.25      | 10,961.07       |
| State Auditor                | 0.00           | 192.87       | 4,833.39       | 2,239.09       | 0.00        | 3.83       | 7,269.18        |
| Breeding Development Fund    |                |              |                |                |             |            |                 |
| Special Account (B.D.F.S.A.) | 9,735.40       | 0.00         | 0.00           | 0.00           | 47.45       | 0.00       | 9,782.85        |
| OTHERS:                      |                |              |                |                |             |            |                 |
| Breakage                     | 26,800.81      | 657.64       | 20,721.40      | 9,074.60       | 74.42       | 20.01      | 57,348.88       |
| Unclaimed Tickets            | 0.00           | 0.00         | 0.00           | 0.00           | 0.00        | 0.00       | 0.00            |
| TOTAL COMMISSIONS            |                |              |                |                |             |            |                 |
| AND OTHERS:                  | \$809,291.43   | \$42,541.95  | \$1,044,401.06 | \$478,079.78   | \$3,743.70  | \$822.46   | \$2,378,880.38  |
| NET PAID TO THE PUBLIC       | \$3,024,911.07 | \$150,323.95 | \$3,788,986.34 | \$1,761,012.92 | \$13,535.30 | \$3,010.24 | \$8,741,779.82  |