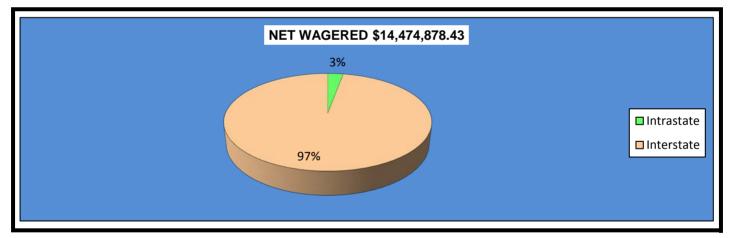

#### OKLAHOMA HORSE RACING COMMISSION STATISTICAL REPORT OF OPERATIONS REMINGTON PARK-MIXED BREED RACE MEETING DISTRIBUTION SUMMARY OF NET WAGERED-LIVE DAYS MARCH 7, 2014 THROUGH JUNE 1, 2014

|                              | Guest Fa<br>(See N |                 | Grand           |
|------------------------------|--------------------|-----------------|-----------------|
|                              | Intrastate         | Interstate      | Total           |
|                              |                    |                 |                 |
| NET WAGERED                  | \$418,106.50       | \$14,056,771.93 | \$14,474,878.43 |
| COMMISSIONS:                 |                    |                 |                 |
| Licensee                     | 9,522.27           | 229,980.83      | 239,503.10      |
| Purses                       | 6,891.46           | 166,139.61      | 173,031.07      |
| Host Track                   | 0.00               | 0.00            | 0.00            |
| State Tax                    | 0.00               | 42,180.75       | 42,180.75       |
| County Tax                   | 0.00               | 0.00            | 0.00            |
| City Tax                     | 0.00               | 0.00            | 0.00            |
| State Auditor                | 0.00               | 0.00            | 0.00            |
| Breeding Development Fund    |                    |                 |                 |
| Special Account (B.D.F.S.A.) | 310.51             | 6,844.57        | 7,155.08        |
| OTHERS:                      |                    |                 |                 |
| Breakage                     | 0.00               | 0.00            | 0.00            |
| Unclaimed Tickets            | 0.00               | 0.00            | 0.00            |
| TOTAL COMMISSIONS            |                    |                 |                 |
| AND OTHERS:                  | \$16,724.24        | \$445,145.76    | \$461,870.00    |