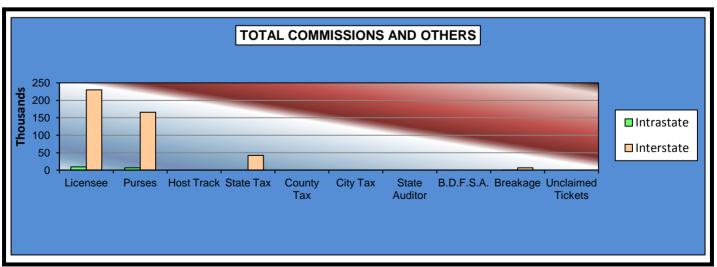

#### OKLAHOMA HORSE RACING COMMISSION STATISTICAL REPORT OF OPERATIONS REMINGTON PARK-MIXED BREED RACE MEETING DISTRIBUTION SUMMARY OF NET WAGERED-LIVE DAYS MARCH 7, 2014 THROUGH JUNE 1, 2014

|                              | Guest Fa<br>(See N |                 | Grand           |
|------------------------------|--------------------|-----------------|-----------------|
|                              | Intrastate         | Interstate      | Total           |
|                              |                    |                 |                 |
| NET WAGERED                  | \$418,106.50       | \$14,056,771.93 | \$14,474,878.43 |
| COMMISSIONS:                 |                    |                 |                 |
| Licensee                     | 9,522.27           | 229,980.83      | 239,503.10      |
| Purses                       | 6,891.46           | 166,139.61      | 173,031.07      |
| Host Track                   | 0.00               | 0.00            | 0.00            |
| State Tax                    | 0.00               | 42,180.75       | 42,180.75       |
| County Tax                   | 0.00               | 0.00            | 0.00            |
| City Tax                     | 0.00               | 0.00            | 0.00            |
| State Auditor                | 0.00               | 0.00            | 0.00            |
| Breeding Development Fund    |                    |                 |                 |
| Special Account (B.D.F.S.A.) | 310.51             | 6,844.57        | 7,155.08        |
| OTHERS:                      |                    |                 |                 |
| Breakage                     | 0.00               | 0.00            | 0.00            |
| Unclaimed Tickets            | 0.00               | 0.00            | 0.00            |
| TOTAL COMMISSIONS            |                    |                 |                 |
| AND OTHERS:                  | \$16,724.24        | \$445,145.76    | \$461,870.00    |