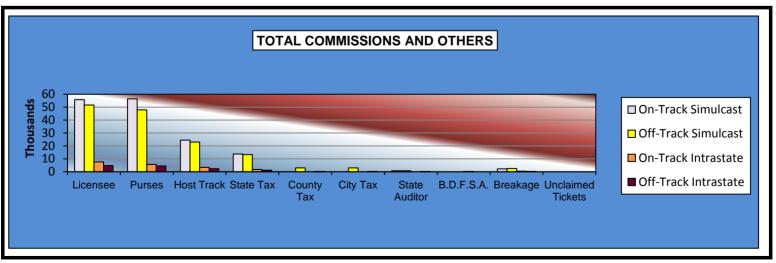

#### OKLAHOMA HORSE RACING COMMISSION STATISTICAL REPORT OF OPERATIONS REMINGTON PARK-MIXED BREED RACE MEETING DISTRIBUTION SUMMARY OF NET WAGERED MARCH 7, 2014 THROUGH JUNE 1, 2014

|                                  | Live<br>Days    | Simulcast<br>Days | Total           | Guest<br>Facilities<br>(see Note 1) | Grand<br>Total  |
|----------------------------------|-----------------|-------------------|-----------------|-------------------------------------|-----------------|
| NET WAGERED                      | \$11,120,660.20 | \$1,492,479.80    | \$12,613,140.00 | \$14,474,878.43                     | \$27,088,018.43 |
| COMMISSIONS:                     |                 |                   |                 |                                     |                 |
| Licensee                         | 899,606.48      | 119,545.90        | 1,019,152.38    | \$239,503.10                        | 1,258,655.48    |
| Purses                           | 804,204.88      | 114,263.18        | 918,468.06      | \$173,031.07                        | 1,091,499.13    |
| Host Track                       | 356,332.77      | 53,264.64         | 409,597.41      | \$0.00                              | 409,597.41      |
| State Tax                        | 222,413.20      | 29,849.66         | 252,262.86      | \$42,180.75                         | 294,443.61      |
| County Tax (See Note 4)          | 10,961.07       | 3,237.39          | 14,198.46       | \$0.00                              | 14,198.46       |
| City Tax (See Note 4)            | 10,961.07       | 3,237.39          | 14,198.46       | \$0.00                              | 14,198.46       |
| State Auditor                    | 7,269.18        | 1,407.52          | 8,676.70        | \$0.00                              | 8,676.70        |
| Breeding Development Fund        |                 |                   |                 |                                     |                 |
| Special Account (B.D.F.S.A.)     | 9,782.85        | 265.26            | 10,048.11       | \$7,155.08                          | 17,203.19       |
| OTHERS:                          |                 |                   |                 |                                     |                 |
| Breakage                         | 57,348.88       | 5,352.24          | 62,701.12       | \$0.00                              | 62,701.12       |
| Unclaimed Tickets (See Note 3)   | 0.00            | 0.00              | 0.00            | \$0.00                              | 0.00            |
| TOTAL COMMISSIONS<br>AND OTHERS: | \$2,378,880.38  | \$330,423.18      | \$2,709,303.56  | \$461,870.00                        | \$3,171,173.56  |
| NET PAID TO THE PUBLIC           | \$8,741,779.82  | \$1,162,056.62    | \$9,903,836.44  |                                     |                 |

#### OKLAHOMA HORSE RACING COMMISSION STATISTICAL REPORT OF OPERATIONS REMINGTON PARK-MIXED BREED RACE MEETING DISTRIBUTION SUMMARY OF NET WAGERED-LIVE DAYS MARCH 7, 2014 THROUGH JUNE 1, 2014

|                              |              | Simulcast    | Days        |             |                |
|------------------------------|--------------|--------------|-------------|-------------|----------------|
|                              | Simulcas     |              | Intrastat   | е           | Grand          |
|                              | On-Track     | OTW          | On-Track    | OTW         | Total          |
|                              |              |              |             |             |                |
| NET WAGERED                  | \$688,102.50 | \$659,037.00 | \$84,957.40 | \$60,382.90 | \$1,492,479.80 |
| COMMISSIONS:                 |              |              |             |             |                |
| Licensee                     | 55,703.14    | 51,626.84    | 7,526.72    | 4,689.20    | 119,545.90     |
| Purses                       | 56,391.32    | 47,863.34    | 5,623.15    | 4,385.37    | 114,263.18     |
| Host Track                   | 24,496.64    | 22,954.39    | 3,398.29    | 2,415.32    | 53,264.64      |
| State Tax                    | 13,762.08    | 13,180.76    | 1,699.16    | 1,207.66    | 29,849.66      |
| County Tax (See Note 4)      | 0.00         | 2,965.67     | 0.00        | 271.72      | 3,237.39       |
| City Tax (See Note 4)        | 0.00         | 2,965.67     | 0.00        | 271.72      | 3,237.39       |
| State Auditor                | 688.10       | 659.04       | 0.00        | 60.38       | 1,407.52       |
| Breeding Development Fund    |              |              |             |             |                |
| Special Account (B.D.F.S.A.) | 0.00         | 0.00         | 265.26      | 0.00        | 265.26         |
| OTHERS:                      |              |              |             |             |                |
| Breakage                     | 2,284.64     | 2,471.24     | 365.29      | 231.07      | 5,352.24       |
| Unclaimed Tickets            | 0.00         | 0.00         | 0.00        | 0.00        | 0.00           |
| TOTAL COMMISSIONS            |              |              |             |             |                |
| AND OTHERS:                  | \$153,325.92 | \$144,686.95 | \$18,877.87 | \$13,532.44 | \$330,423.18   |
| NET PAID TO THE PUBLIC       | \$534,776.58 | \$514,350.05 | \$66,079.53 | \$46,850.46 | \$1,162,056.62 |