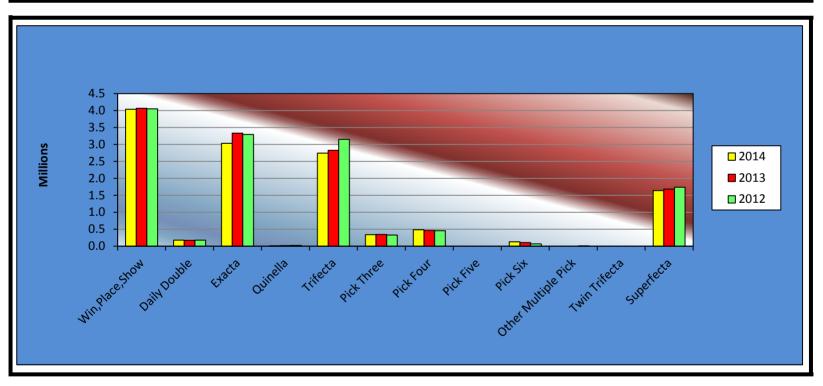

|                     | 2014            | 2013            | 2012            | 2013 to 2014<br>Increase<br>(Decrease) | %<br>Increase | 2012 to 2013<br>Increase<br>(Decrease) | %<br>Increase |
|---------------------|-----------------|-----------------|-----------------|----------------------------------------|---------------|----------------------------------------|---------------|
| Win,Place,Show      | \$4,042,266.00  | \$4,066,525.00  | \$4,050,975.00  | (\$24,259.00)                          | -0.60%        | \$15,550.00                            | 0.38%         |
| Daily Double        | 181,118.00      | 173,972.00      | 181,896.00      | 7,146.00                               | 4.11%         | (7,924.00)                             | -4.36%        |
| Exacta              | 3,037,390.00    | 3,332,356.00    | 3,294,961.00    | (294,966.00)                           | -8.85%        | 37,395.00                              | 1.13%         |
| Quinella            | 11,817.00       | 17,968.00       | 23,171.00       | (6,151.00)                             | -34.23%       | (5,203.00)                             | -22.45%       |
| Trifecta            | 2,747,026.90    | 2,829,914.20    | 3,153,375.00    | (82,887.30)                            | -2.93%        | (323,460.80)                           | -10.26%       |
| Pick Three          | 338,844.50      | 344,296.00      | 327,760.00      | (5,451.50)                             | -1.58%        | 16,536.00                              | 5.05%         |
| Pick Four           | 482,893.10      | 464,651.70      | 459,785.70      | 18,241.40                              | 3.93%         | 4,866.00                               | 1.06%         |
| Pick Five           | 0.00            | 0.00            | 0.00            | 0.00                                   | 0.00%         | 0.00                                   | 0.00%         |
| Pick Six            | 130,575.30      | 109,355.90      | 66,084.00       | 21,219.40                              | 19.40%        | 43,271.90                              | 65.48%        |
| Other Multiple Pick | 0.00            | 0.00            | 260.00          | 0.00                                   | 0.00%         | (260.00)                               | -100.00%      |
| Twin Trifecta       | 0.00            | 0.00            | 0.00            | 0.00                                   | 0.00%         | 0.00                                   | 0.00%         |
| Superfecta          | 1,641,209.20    | 1,682,795.90    | 1,740,136.50    | (41,586.70)                            | -2.47%        | (57,340.60)                            | -3.30%        |
|                     |                 |                 |                 |                                        |               |                                        |               |
| NET WAGERED         | \$12,613,140.00 | \$13,021,834.70 | \$13,298,404.20 | (\$408,694.70)                         | -3.14%        | (\$276,569.50)                         | -2.08%        |