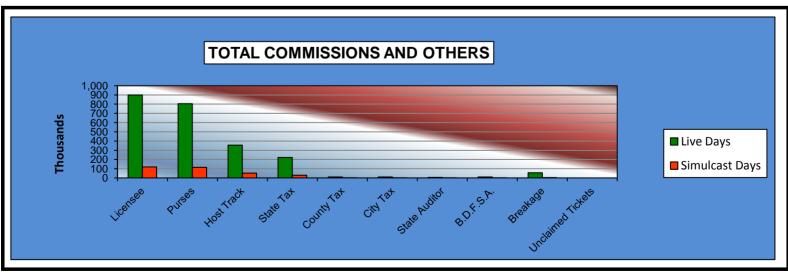

#### OKLAHOMA HORSE RACING COMMISSION STATISTICAL REPORT OF OPERATIONS REMINGTON PARK-MIXED BREED RACE MEETING DISTRIBUTION SUMMARY OF NET WAGERED MARCH 7, 2014 THROUGH JUNE 1, 2014

|                                  | Live<br>Days    | Simulcast<br>Days | Total           | Guest<br>Facilities<br>(see Note 1) | Grand<br>Total  |
|----------------------------------|-----------------|-------------------|-----------------|-------------------------------------|-----------------|
| NET WAGERED                      | \$11,120,660.20 | \$1,492,479.80    | \$12,613,140.00 | \$14,474,878.43                     | \$27,088,018.43 |
| COMMISSIONS:                     |                 |                   |                 |                                     |                 |
| Licensee                         | 899,606.48      | 119,545.90        | 1,019,152.38    | \$239,503.10                        | 1,258,655.48    |
| Purses                           | 804,204.88      | 114,263.18        | 918,468.06      | \$173,031.07                        | 1,091,499.13    |
| Host Track                       | 356,332.77      | 53,264.64         | 409,597.41      | \$0.00                              | 409,597.41      |
| State Tax                        | 222,413.20      | 29,849.66         | 252,262.86      | \$42,180.75                         | 294,443.61      |
| County Tax (See Note 4)          | 10,961.07       | 3,237.39          | 14,198.46       | \$0.00                              | 14,198.46       |
| City Tax (See Note 4)            | 10,961.07       | 3,237.39          | 14,198.46       | \$0.00                              | 14,198.46       |
| State Auditor                    | 7,269.18        | 1,407.52          | 8,676.70        | \$0.00                              | 8,676.70        |
| Breeding Development Fund        |                 |                   |                 |                                     |                 |
| Special Account (B.D.F.S.A.)     | 9,782.85        | 265.26            | 10,048.11       | \$7,155.08                          | 17,203.19       |
| OTHERS:                          |                 |                   |                 |                                     |                 |
| Breakage                         | 57,348.88       | 5,352.24          | 62,701.12       | \$0.00                              | 62,701.12       |
| Unclaimed Tickets (See Note 3)   | 0.00            | 0.00              | 0.00            | \$0.00                              | 0.00            |
| TOTAL COMMISSIONS<br>AND OTHERS: | \$2,378,880.38  | \$330,423.18      | \$2,709,303.56  | \$461,870.00                        | \$3,171,173.56  |
| NET PAID TO THE PUBLIC           | \$8,741,779.82  | \$1,162,056.62    | \$9,903,836.44  |                                     |                 |