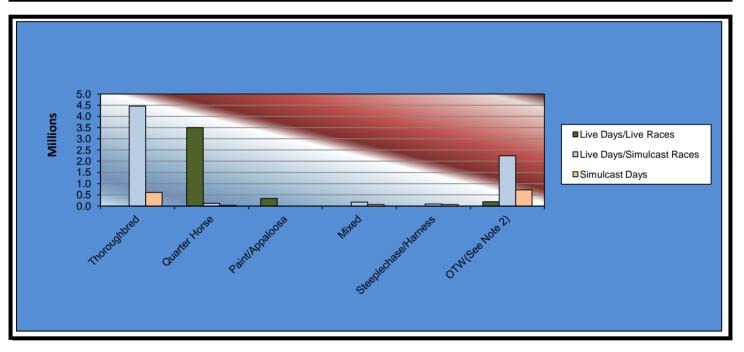

#### OKLAHOMA HORSE RACING COMMISSION STATISTICAL REPORT OF OPERATIONS REMINGTON PARK-MIXED BREED RACE MEETING NET WAGERED BY BREED MARCH 7, 2014 THROUGH JUNE 1, 2014

|                      | Live [             | Days               |                   | Total          | Total              |                 |
|----------------------|--------------------|--------------------|-------------------|----------------|--------------------|-----------------|
|                      | Live Days<br>Races | Simulcast<br>Races | Simulcast<br>Days | Live<br>Races  | Simulcast<br>Races | Grand<br>Total  |
|                      |                    |                    |                   |                |                    |                 |
| Thoroughbred         | \$0.00             | \$4,459,442.70     | \$604,721.50      | \$0.00         | \$5,064,164.20     | \$5,064,164.20  |
| Quarter Horse        | 3,500,712.40       | 122,662.10         | 31,277.30         | 3,500,712.40   | 153,939.40         | 3,654,651.80    |
| Paint/Appaloosa      | 333,490.10         | 0.00               | 0.00              | 333,490.10     | 0.00               | 333,490.10      |
| Mixed                | 0.00               | 178,863.50         | 72,059.10         | 0.00           | 250,922.60         | 250,922.60      |
| Steeplechase/Harness | 0.00               | 89,698.10          | 65,002.00         | 0.00           | 154,700.10         | 154,700.10      |
| OTW(See Note 2)      | 192,865.90         | 2,242,925.40       | 719,419.90        | 192,865.90     | 2,962,345.30       | 3,155,211.20    |
| Net Wagered          | \$4,027,068.40     | \$7,093,591.80     | \$1,492,479.80    | \$4,027,068.40 | \$8,586,071.60     | \$12,613,140.00 |