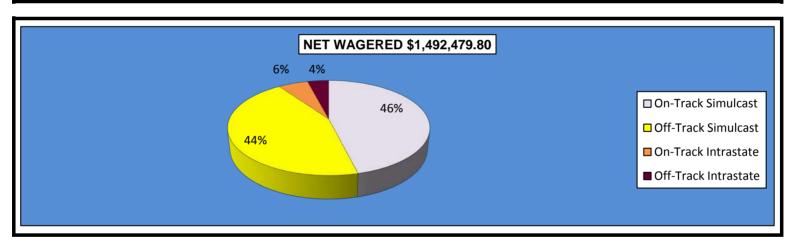

#### OKLAHOMA HORSE RACING COMMISSION STATISTICAL REPORT OF OPERATIONS REMINGTON PARK-MIXED BREED RACE MEETING DISTRIBUTION SUMMARY OF NET WAGERED MARCH 7, 2014 THROUGH JUNE 1, 2014

|                                  | Live<br>Days    | Simulcast<br>Days | Total           | Guest<br>Facilities<br>(see Note 1) | Grand<br>Total  |
|----------------------------------|-----------------|-------------------|-----------------|-------------------------------------|-----------------|
| NET WAGERED                      | \$11,120,660.20 | \$1,492,479.80    | \$12,613,140.00 | \$14,474,878.43                     | \$27,088,018.43 |
| COMMISSIONS:                     |                 |                   |                 |                                     |                 |
| Licensee                         | 899,606.48      | 119,545.90        | 1,019,152.38    | \$239,503.10                        | 1,258,655.48    |
| Purses                           | 804,204.88      | 114,263.18        | 918,468.06      | \$173,031.07                        | 1,091,499.13    |
| Host Track                       | 356,332.77      | 53,264.64         | 409,597.41      | \$0.00                              | 409,597.41      |
| State Tax                        | 222,413.20      | 29,849.66         | 252,262.86      | \$42,180.75                         | 294,443.61      |
| County Tax (See Note 4)          | 10,961.07       | 3,237.39          | 14,198.46       | \$0.00                              | 14,198.46       |
| City Tax (See Note 4)            | 10,961.07       | 3,237.39          | 14,198.46       | \$0.00                              | 14,198.46       |
| State Auditor                    | 7,269.18        | 1,407.52          | 8,676.70        | \$0.00                              | 8,676.70        |
| Breeding Development Fund        |                 |                   |                 |                                     |                 |
| Special Account (B.D.F.S.A.)     | 9,782.85        | 265.26            | 10,048.11       | \$7,155.08                          | 17,203.19       |
| OTHERS:                          |                 |                   |                 |                                     |                 |
| Breakage                         | 57,348.88       | 5,352.24          | 62,701.12       | \$0.00                              | 62,701.12       |
| Unclaimed Tickets (See Note 3)   | 0.00            | 0.00              | 0.00            | \$0.00                              | 0.00            |
| TOTAL COMMISSIONS<br>AND OTHERS: | \$2,378,880.38  | \$330,423.18      | \$2,709,303.56  | \$461,870.00                        | \$3,171,173.56  |
| NET PAID TO THE PUBLIC           | \$8,741,779.82  | \$1,162,056.62    | \$9,903,836.44  |                                     |                 |

#### OKLAHOMA HORSE RACING COMMISSION STATISTICAL REPORT OF OPERATIONS REMINGTON PARK-MIXED BREED RACE MEETING DISTRIBUTION SUMMARY OF NET WAGERED-LIVE DAYS MARCH 7, 2014 THROUGH JUNE 1, 2014

|                              |              | Simulcast    | Days        |             |                |
|------------------------------|--------------|--------------|-------------|-------------|----------------|
|                              | Simulcas     |              | Intrastat   | е           | Grand          |
|                              | On-Track     | OTW          | On-Track    | OTW         | Total          |
|                              |              |              |             |             |                |
| NET WAGERED                  | \$688,102.50 | \$659,037.00 | \$84,957.40 | \$60,382.90 | \$1,492,479.80 |
| COMMISSIONS:                 |              |              |             |             |                |
| Licensee                     | 55,703.14    | 51,626.84    | 7,526.72    | 4,689.20    | 119,545.90     |
| Purses                       | 56,391.32    | 47,863.34    | 5,623.15    | 4,385.37    | 114,263.18     |
| Host Track                   | 24,496.64    | 22,954.39    | 3,398.29    | 2,415.32    | 53,264.64      |
| State Tax                    | 13,762.08    | 13,180.76    | 1,699.16    | 1,207.66    | 29,849.66      |
| County Tax (See Note 4)      | 0.00         | 2,965.67     | 0.00        | 271.72      | 3,237.39       |
| City Tax (See Note 4)        | 0.00         | 2,965.67     | 0.00        | 271.72      | 3,237.39       |
| State Auditor                | 688.10       | 659.04       | 0.00        | 60.38       | 1,407.52       |
| Breeding Development Fund    |              |              |             |             |                |
| Special Account (B.D.F.S.A.) | 0.00         | 0.00         | 265.26      | 0.00        | 265.26         |
| OTHERS:                      |              |              |             |             |                |
| Breakage                     | 2,284.64     | 2,471.24     | 365.29      | 231.07      | 5,352.24       |
| Unclaimed Tickets            | 0.00         | 0.00         | 0.00        | 0.00        | 0.00           |
| TOTAL COMMISSIONS            |              |              |             |             |                |
| AND OTHERS:                  | \$153,325.92 | \$144,686.95 | \$18,877.87 | \$13,532.44 | \$330,423.18   |
| NET PAID TO THE PUBLIC       | \$534,776.58 | \$514,350.05 | \$66,079.53 | \$46,850.46 | \$1,162,056.62 |