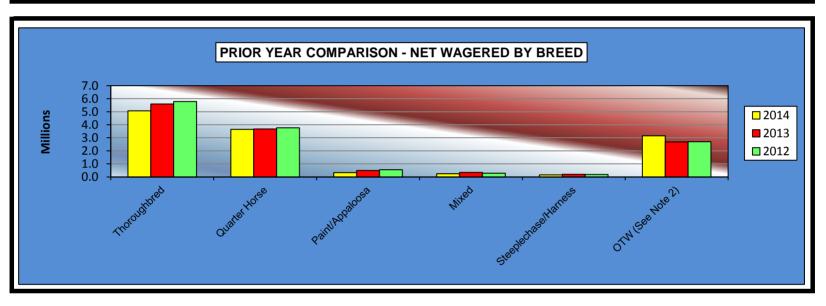

#### OKLAHOMA HORSE RACING COMMISSION STATISTICAL REPORT OF OPERATIONS REMINGTON PARK-MIXED BREED RACE MEETING PRIOR YEAR COMPARISON - NET WAGERED BY BREED MARCH 7, 2014 THROUGH JUNE 1, 2014

|                      | 2014            | 2013            | 2012            | 2013 to 2014<br>Increase<br>(Decrease) | %<br>Increase | 2012 to 2013<br>Increase<br>(Decrease) | %<br>Increase |
|----------------------|-----------------|-----------------|-----------------|----------------------------------------|---------------|----------------------------------------|---------------|
|                      |                 |                 |                 |                                        |               |                                        |               |
| Thoroughbred         | \$5,064,164.20  | \$5,589,285.70  | \$5,791,165.20  | (\$525,121.50)                         | -9.40%        | (\$201,879.50)                         | -3.49%        |
| Quarter Horse        | 3,654,651.80    | 3,685,424.60    | 3,770,484.72    | (30,772.80)                            | -0.83%        | (85,060.12)                            | -2.26%        |
| Paint/Appaloosa      | 333,490.10      | 497,420.30      | 554,015.78      | (163,930.20)                           | -32.96%       | (56,595.48)                            | -10.22%       |
| Mixed                | 250,922.60      | 352,082.70      | 287,745.20      | (101,160.10)                           | -28.73%       | 64,337.50                              | 22.36%        |
| Steeplechase/Harness | 154,700.10      | 205,683.50      | 190,493.40      | (50,983.40)                            | -24.79%       | 15,190.10                              | 7.97%         |
| OTW (See Note 2)     | 3,155,211.20    | 2,691,937.90    | 2,704,499.90    | 463,273.30                             | 17.21%        | (12,562.00)                            | -0.46%        |
| NET WAGERED          | \$12,613,140.00 | \$13,021,834.70 | \$13,298,404.20 | (\$408,694.70)                         | -3.14%        | (\$276,569.50)                         | -2.08%        |