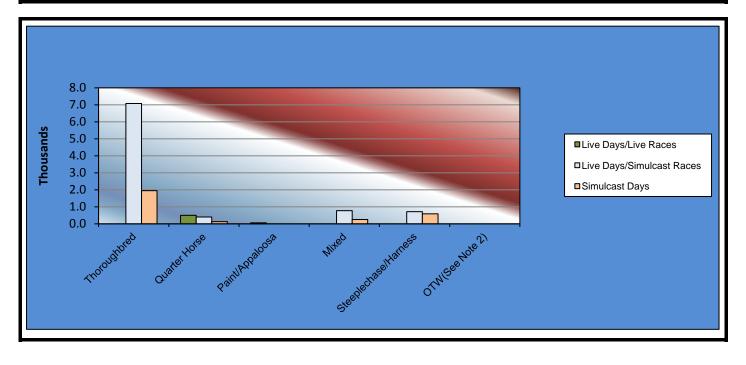

#### OKLAHOMA HORSE RACING COMMISSION STATISTICAL REPORT OF OPERATIONS REMINGTON PARK-MIXED BREED RACE MEETING NUMBER OF RACES BY BREED MARCH 7, 2014 THROUGH JUNE 1, 2014

|                      | Live Days Live Days Simulcast Races Races |       | Simulcast<br>Days | Total<br>Live<br>Races | Total<br>Simulcast<br>Races | Grand<br>Total |
|----------------------|-------------------------------------------|-------|-------------------|------------------------|-----------------------------|----------------|
|                      |                                           |       |                   |                        |                             |                |
| Thoroughbred         | 0                                         | 7,077 | 1,950             | 0                      | 9,027                       | 9,027          |
| Quarter Horse        | 499                                       | 404   | 130               | 499                    | 534                         | 1,033          |
| Paint/Appaloosa      | 63                                        | 0     | 0                 | 63                     | 0                           | 63             |
| Mixed                | 0                                         | 775   | 258               | 0                      | 1,033                       | 1,033          |
| Steeplechase/Harness | 0                                         | 713   | 592               | 0                      | 1,305                       | 1,305          |
| OTW(See Note 2)      | 0                                         | 0     | 0                 | 0                      | 0                           | 0              |
| Net Wagered          | 562                                       | 8,969 | 2,930             | 562                    | 11,899                      | 12,461         |