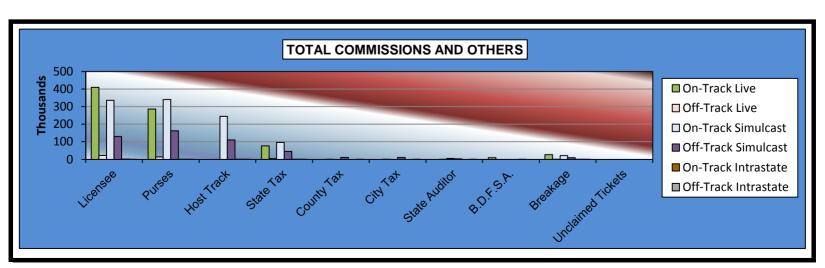

#### OKLAHOMA HORSE RACING COMMISSION STATISTICAL REPORT OF OPERATIONS REMINGTON PARK-MIXED BREED RACE MEETING DISTRIBUTION SUMMARY OF NET WAGERED MARCH 7, 2014 THROUGH JUNE 1, 2014

|                                  | Live<br>Days    | Simulcast<br>Days | Total           | Guest<br>Facilities<br>(see Note 1) | Grand<br>Total  |
|----------------------------------|-----------------|-------------------|-----------------|-------------------------------------|-----------------|
| NET WAGERED                      | \$11,120,660.20 | \$1,492,479.80    | \$12,613,140.00 | \$14,474,878.43                     | \$27,088,018.43 |
| COMMISSIONS:                     |                 |                   |                 |                                     |                 |
| Licensee                         | 899,606.48      | 119,545.90        | 1,019,152.38    | \$239,503.10                        | 1,258,655.48    |
| Purses                           | 804,204.88      | 114,263.18        | 918,468.06      | \$173,031.07                        | 1,091,499.13    |
| Host Track                       | 356,332.77      | 53,264.64         | 409,597.41      | \$0.00                              | 409,597.41      |
| State Tax                        | 222,413.20      | 29,849.66         | 252,262.86      | \$42,180.75                         | 294,443.61      |
| County Tax (See Note 4)          | 10,961.07       | 3,237.39          | 14,198.46       | \$0.00                              | 14,198.46       |
| City Tax (See Note 4)            | 10,961.07       | 3,237.39          | 14,198.46       | \$0.00                              | 14,198.46       |
| State Auditor                    | 7,269.18        | 1,407.52          | 8,676.70        | \$0.00                              | 8,676.70        |
| Breeding Development Fund        |                 |                   |                 |                                     |                 |
| Special Account (B.D.F.S.A.)     | 9,782.85        | 265.26            | 10,048.11       | \$7,155.08                          | 17,203.19       |
| OTHERS:                          |                 |                   |                 |                                     |                 |
| Breakage                         | 57,348.88       | 5,352.24          | 62,701.12       | \$0.00                              | 62,701.12       |
| Unclaimed Tickets (See Note 3)   | 0.00            | 0.00              | 0.00            | \$0.00                              | 0.00            |
| TOTAL COMMISSIONS<br>AND OTHERS: | \$2,378,880.38  | \$330,423.18      | \$2,709,303.56  | \$461,870.00                        | \$3,171,173.56  |
| NET PAID TO THE PUBLIC           | \$8,741,779.82  | \$1,162,056.62    | \$9,903,836.44  |                                     |                 |

#### OKLAHOMA HORSE RACING COMMISSION STATISTICAL REPORT OF OPERATIONS REMINGTON PARK-MIXED BREED RACE MEETING DISTRIBUTION SUMMARY OF NET WAGERED-LIVE DAYS MARCH 7, 2014 THROUGH JUNE 1, 2014

|                              |                |              |                | Live Days      |             |            |                 |
|------------------------------|----------------|--------------|----------------|----------------|-------------|------------|-----------------|
|                              | live           |              | Simul          | cast           | Intras      | tate       | Grand           |
|                              | On-Track       | OTW          | On-Track       | OTW            | On-Track    | OTW        | Total           |
|                              |                |              |                |                |             |            |                 |
| NET WAGERED                  | \$3,834,202.50 | \$192,865.90 | \$4,833,387.40 | \$2,239,092.70 | \$17,279.00 | \$3,832.70 | \$11,120,660.20 |
| COMMISSIONS:                 |                |              |                |                |             |            |                 |
| Licensee                     | 410,116.56     | 22,413.75    | 336,035.62     | 129,289.62     | 1,493.75    | 257.18     | 899,606.48      |
| Purses                       | 285,954.61     | 13,684.57    | 340,869.07     | 162,328.29     | 1,091.35    | 276.99     | 804,204.88      |
| Host Track                   | 0.00           | 0.00         | 245,273.80     | 110,214.51     | 691.16      | 153.30     | 356,332.77      |
| State Tax                    | 76,684.05      | 3,857.32     | 96,667.78      | 44,781.83      | 345.57      | 76.65      | 222,413.20      |
| County Tax (See Note 4)      | 0.00           | 867.90       | 0.00           | 10,075.92      | 0.00        | 17.25      | 10,961.07       |
| City Tax (See Note 4)        | 0.00           | 867.90       | 0.00           | 10,075.92      | 0.00        | 17.25      | 10,961.07       |
| State Auditor                | 0.00           | 192.87       | 4,833.39       | 2,239.09       | 0.00        | 3.83       | 7,269.18        |
| Breeding Development Fund    |                |              |                |                |             |            |                 |
| Special Account (B.D.F.S.A.) | 9,735.40       | 0.00         | 0.00           | 0.00           | 47.45       | 0.00       | 9,782.85        |
| OTHERS:                      |                |              |                |                |             |            |                 |
| Breakage                     | 26,800.81      | 657.64       | 20,721.40      | 9,074.60       | 74.42       | 20.01      | 57,348.88       |
| Unclaimed Tickets            | 0.00           | 0.00         | 0.00           | 0.00           | 0.00        | 0.00       | 0.00            |
| TOTAL COMMISSIONS            |                |              |                |                |             |            |                 |
| AND OTHERS:                  | \$809,291.43   | \$42,541.95  | \$1,044,401.06 | \$478,079.78   | \$3,743.70  | \$822.46   | \$2,378,880.38  |
| NET PAID TO THE PUBLIC       | \$3,024,911.07 | \$150,323.95 | \$3,788,986.34 | \$1,761,012.92 | \$13,535.30 | \$3,010.24 | \$8,741,779.82  |