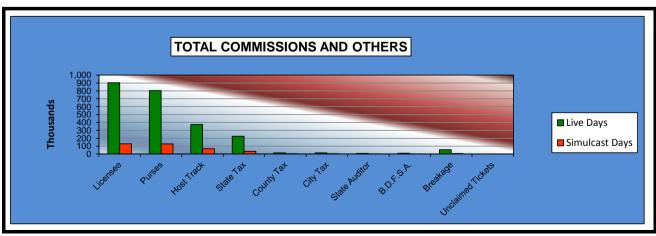

#### OKLAHOMA HORSE RACING COMMISSION STATISTICAL REPORT OF OPERATIONS REMINGTON PARK - MIXED BREED RACE MEETING DISTRIBUTION SUMMARY OF NET WAGERED MARCH 6, 2015 THROUGH MAY 31, 2015

|                                  | Live<br>Days    | Simulcast<br>Days | Total           | Guest<br>Facilities<br>(see Note 1) | Grand<br>Total  |
|----------------------------------|-----------------|-------------------|-----------------|-------------------------------------|-----------------|
| NET WAGERED                      | \$11,260,665.10 | \$1,699,442.50    | \$12,960,107.60 | \$18,569,754.26                     | \$31,529,861.86 |
| COMMISSIONS:                     |                 |                   |                 |                                     |                 |
| Licensee                         | 902,928.61      | 129,928.73        | 1,032,857.34    | \$303,978.74                        | 1,336,836.08    |
| Purses                           | 803,452.62      | 126,970.89        | 930,423.51      | \$219,817.57                        | 1,150,241.08    |
| Host Track                       | 373,754.62      | 66,425.32         | 440,179.94      | \$0.00                              | 440,179.94      |
| State Tax                        | 225,213.27      | 33,988.88         | 259,202.15      | \$54,270.18                         | 313,472.33      |
| County Tax (See Note 4)          | 13,894.75       | 3,922.38          | 17,817.13       | \$0.00                              | 17,817.13       |
| City Tax (See Note 4)            | 13,894.75       | 3,922.38          | 17,817.13       | \$0.00                              | 17,817.13       |
| State Auditor                    | 7,474.25        | 1,630.81          | 9,105.06        | \$0.00                              | 9,105.06        |
| Breeding Development Fund        |                 |                   |                 |                                     |                 |
| Special Account (B.D.F.S.A.)     | 9,353.96        | 216.69            | 9,570.65        | \$9,141.87                          | 18,712.52       |
| OTHERS:                          |                 |                   |                 |                                     |                 |
| Breakage                         | 54,828.69       | 6,250.66          | 61,079.35       | \$0.00                              | 61,079.35       |
| Unclaimed Tickets (See Note 3)   | 0.00            | 0.00              | 0.00            | \$0.00                              | 0.00            |
| TOTAL COMMISSIONS<br>AND OTHERS: | \$2,404,795.52  | \$373,256.74      | \$2,778,052.26  | \$587,208.36                        | \$3,365,260.62  |
| NET PAID TO THE PUBLIC           | \$8,855,869.58  | \$1,326,185.76    | \$10,182,055.34 |                                     |                 |