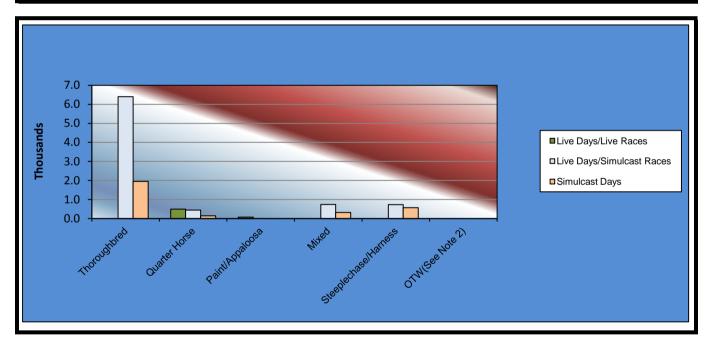

#### OKLAHOMA HORSE RACING COMMISSION STATISTICAL REPORT OF OPERATIONS REMINGTON PARK - MIXED BREED RACE MEETING NUMBER OF RACES BY BREED MARCH 6, 2015 THROUGH MAY 31, 2015

|                      | Live Days Live Days Simulcast Races Races |       | Simulcast<br>Days | Total<br>Live<br>Races | Total<br>Simulcast<br>Races | Grand<br>Total |
|----------------------|-------------------------------------------|-------|-------------------|------------------------|-----------------------------|----------------|
|                      |                                           |       |                   |                        |                             |                |
| Thoroughbred         | 0                                         | 6,401 | 1,953             | 0                      | 8,354                       | 8,354          |
| Quarter Horse        | 498                                       | 445   | 146               | 498                    | 591                         | 1,089          |
| Paint/Appaloosa      | 74                                        | 0     | 0                 | 74                     | 0                           | 74             |
| Mixed                | 0                                         | 736   | 318               | 0                      | 1,054                       | 1,054          |
| Steeplechase/Harness | 0                                         | 730   | 570               | 0                      | 1,300                       | 1,300          |
| OTW(See Note 2)      | 0                                         | 0     | 0                 | 0                      | 0                           | 0              |
| Total Races          | 572                                       | 8,312 | 2,987             | 572                    | 11,299                      | 11,871         |