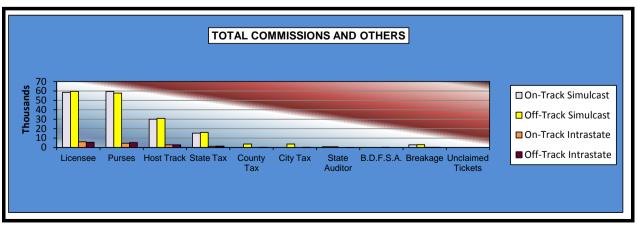

#### OKLAHOMA HORSE RACING COMMISSION STATISTICAL REPORT OF OPERATIONS REMINGTON PARK - MIXED BREED RACE MEETING DISTRIBUTION SUMMARY OF NET WAGERED-LIVE DAYS MARCH 6, 2015 THROUGH MAY 31, 2015

|                              | Guest F      |                 | Grand           |
|------------------------------|--------------|-----------------|-----------------|
|                              | Intrastate   | Interstate      | Total           |
| NET WAGERED                  | \$353,568.10 | \$18,216,186.16 | \$18,569,754.26 |
| COMMISSIONS:                 |              |                 |                 |
| Licensee                     | 8,080.15     | 295,898.59      | 303,978.74      |
| Purses                       | 5,809.39     | 214,008.18      | 219,817.57      |
| Host Track                   | 0.00         | 0.00            | 0.00            |
| State Tax                    | 0.00         | 54,270.18       | 54,270.18       |
| County Tax                   | 0.00         | 0.00            | 0.00            |
| City Tax                     | 0.00         | 0.00            | 0.00            |
| State Auditor                | 0.00         | 0.00            | 0.00            |
| Breeding Development Fund    |              |                 |                 |
| Special Account (B.D.F.S.A.) | 253.14       | 8,888.73        | 9,141.87        |
| OTHERS:                      |              |                 |                 |
| Breakage                     | 0.00         | 0.00            | 0.00            |
| Unclaimed Tickets            | 0.00         | 0.00            | 0.00            |
| TOTAL COMMISSIONS            |              |                 |                 |
| AND OTHERS:                  | \$14,142.68  | \$573,065.68    | \$587,208.36    |