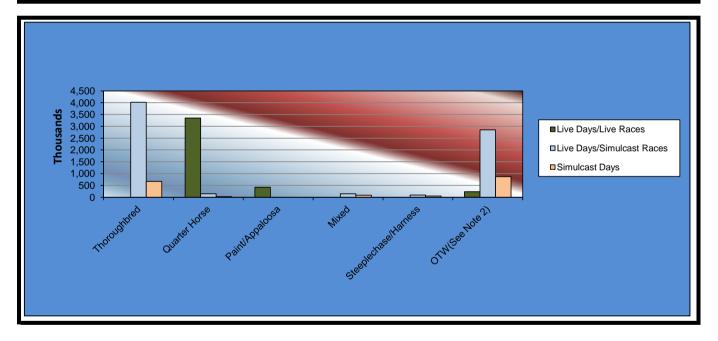

#### OKLAHOMA HORSE RACING COMMISSION STATISTICAL REPORT OF OPERATIONS REMINGTON PARK - MIXED BREED RACE MEETING NET WAGERED BY BREED MARCH 6, 2015 THROUGH MAY 31, 2015

|                      | Live Days      | Days<br>Simulcast | Simulcast      | Total<br>Live  | Total<br>Simulcast | Grand           |
|----------------------|----------------|-------------------|----------------|----------------|--------------------|-----------------|
|                      | Races          | Races             | Days           | Races          | Races              | Total           |
|                      |                |                   |                |                |                    |                 |
| Thoroughbred         | \$0.00         | \$4,015,790.40    | \$665,713.40   | \$0.00         | \$4,681,503.80     | \$4,681,503.80  |
| Quarter Horse        | 3,349,855.10   | 145,961.00        | 25,137.50      | 3,349,855.10   | 171,098.50         | 3,520,953.60    |
| Paint/Appaloosa      | 420,712.70     | 0.00              | 0.00           | 420,712.70     | 0.00               | 420,712.70      |
| Mixed                | 0.00           | 148,759.50        | 82,526.10      | 0.00           | 231,285.60         | 231,285.60      |
| Steeplechase/Harness | 0.00           | 91,863.40         | 54,425.90      | 0.00           | 146,289.30         | 146,289.30      |
| OTW(See Note 2)      | 236,115.30     | 2,851,607.70      | 871,639.60     | 236,115.30     | 3,723,247.30       | 3,959,362.60    |
|                      |                |                   |                |                |                    |                 |
| Net Wagered          | \$4,006,683.10 | \$7,253,982.00    | \$1,699,442.50 | \$4,006,683.10 | \$8,953,424.50     | \$12,960,107.60 |