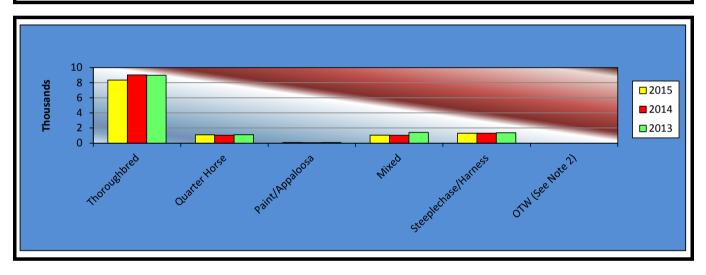

#### OKLAHOMA HORSE RACING COMMISSION STATISTICAL REPORT OF OPERATIONS REMINGTON PARK - MIXED BREED RACE MEETING PRIOR YEAR COMPARISON - NUMBER OF RACES BY BREED MARCH 6, 2015 THROUGH MAY 31, 2015

|                      | 2015   | 2014   | 2013   | 2014 to 2015<br>Increase<br>(Decrease) | %<br>Increase | 2013 to 2014<br>Increase<br>(Decrease) | %<br>Increase |
|----------------------|--------|--------|--------|----------------------------------------|---------------|----------------------------------------|---------------|
|                      |        |        |        |                                        |               |                                        |               |
| Thoroughbred         | 8,354  | 9,027  | 8,983  | (673)                                  | -7.46%        | 44                                     | 0.49%         |
| Quarter Horse        | 1,089  | 1,033  | 1,108  | 56                                     | 5.42%         | (75)                                   | -6.77%        |
| Paint/Appaloosa      | 74     | 63     | 75     | 11                                     | 17.46%        | (12)                                   | -16.00%       |
| Mixed                | 1,054  | 1,033  | 1,410  | 21                                     | 2.03%         | (377)                                  | -26.74%       |
| Steeplechase/Harness | 1,300  | 1,305  | 1,372  | (5)                                    | -0.38%        | (67)                                   | -4.88%        |
| OTW (See Note 2)     | 0      | 0      | 0      | 0                                      | 0.00%         | 0                                      | 0.00%         |
| TOTAL RACES          | 11,871 | 12,461 | 12,948 | (590)                                  | -4.73%        | (487)                                  | -3.76%        |