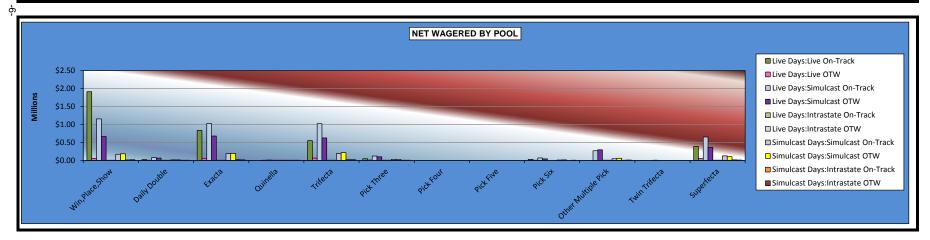

#### OKLAHOMA HORSE RACING COMMISSION STATISTICAL REPORT OF OPERATIONS REMINGTON PARK - MIXED BREED RACE MEETING NET WAGERED BY POOL MARCH 6, 2015 THROUGH MAY 31, 2015

|                     |                |              | Live D         | ays            |             |             |              | Simulcas     | st Days     |             |                |                |                 |
|---------------------|----------------|--------------|----------------|----------------|-------------|-------------|--------------|--------------|-------------|-------------|----------------|----------------|-----------------|
|                     | Live Rad       | ces          | Simulcast      | Races          | Intrasta    | ite         | Simulcast    | Races        | Intrast     | ate         | Tot            | al             | Grand           |
|                     | On-Track       | OTW          | On-Track       | OTW            | On-Track    | OTW         | On-Track     | OTW          | On-Track    | OTW         | On-Track       | OTW            | Total           |
| Win,Place,Show      | \$1,909,616.00 | \$51,103.00  | \$1,153,844.00 | \$663,197.00   | \$3,666.00  | \$2,468.00  | \$168,699.00 | \$183,031.00 | \$14,987.00 | \$17,855.00 | \$3,250,812.00 | \$917,654.00   | \$4,168,466.00  |
| Daily Double        | 22,217.00      | 1,241.00     | 77,061.00      | 62,320.00      | 164.00      | 277.00      | 14,627.00    | 13,541.00    | 1,100.00    | 1,910.00    | 115,169.00     | 79,289.00      | 194,458.00      |
| Exacta              | 834,237.00     | 58,387.00    | 1,023,416.00   | 677,973.00     | 3,996.00    | 2,781.00    | 188,080.00   | 191,701.00   | 16,546.50   | 13,974.00   | 2,066,275.50   | 944,816.00     | 3,011,091.50    |
| Quinella            | 0.00           | 0.00         | 4,304.00       | 10,884.30      | 348.00      | 348.00      | 1,338.00     | 4,322.00     | 1,552.00    | 1,494.50    | 7,542.00       | 17,048.80      | 24,590.80       |
| Trifecta            | 549,016.50     | 63,986.00    | 1,017,531.60   | 624,422.40     | 4,411.00    | 2,506.50    | 184,998.40   | 213,378.70   | 16,104.00   | 18,729.50   | 1,772,061.50   | 923,023.10     | 2,695,084.60    |
| Pick Three          | 43,868.50      | 7,458.00     | 121,836.50     | 96,061.00      | 80.00       | 221.00      | 25,703.20    | 22,373.40    | 958.00      | 1,880.50    | 192,446.20     | 127,993.90     | 320,440.10      |
| Pick Four           | 0.00           | 0.00         | 0.00           | 0.00           | 0.00        | 0.00        | 0.00         | 0.00         | 0.00        | 0.00        | 0.00           | 0.00           | 0.00            |
| Pick Five           | 0.00           | 0.00         | 0.00           | 0.00           | 0.00        | 0.00        | 0.00         | 0.00         | 0.00        | 0.00        | 0.00           | 0.00           | 0.00            |
| Pick Six            | 25,829.50      | 5,257.50     | 68,745.70      | 42,174.90      | 0.00        | 0.00        | 7,469.40     | 11,502.40    | 0.00        | 156.00      | 102,044.60     | 59,090.80      | 161,135.40      |
| Other Multiple Pick | 0.00           | 0.00         | 268,254.40     | 295,037.80     | 647.50      | 1,713.50    | 44,717.90    | 57,121.10    | 4,052.00    | 7,845.00    | 317,671.80     | 361,717.40     | 679,389.20      |
| Twin Trifecta       | 0.00           | 0.00         | 0.00           | 1,810.10       | 0.00        | 0.00        | 0.00         | 0.00         | 0.00        | 0.00        | 0.00           | 1,810.10       | 1,810.10        |
| Superfecta          | 385,783.30     | 48,682.80    | 651,532.10     | 366,073.60     | 2,536.50    | 1,338.60    | 123,535.00   | 102,908.50   | 13,335.50   | 7,916.00    | 1,176,722.40   | 526,919.50     | 1,703,641.90    |
| NET WAGERED         | \$3,770,567.80 | \$236,115.30 | \$4,386,525.30 | \$2,839,954.10 | \$15,849.00 | \$11,653.60 | \$759,167.90 | \$799,879.10 | \$68,635.00 | \$71,760.50 | \$9,000,745.00 | \$3,959,362.60 | \$12,960,107.60 |