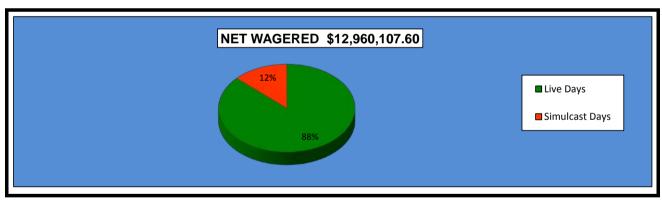

#### OKLAHOMA HORSE RACING COMMISSION STATISTICAL REPORT OF OPERATIONS REMINGTON PARK - MIXED BREED RACE MEETING DISTRIBUTION SUMMARY OF NET WAGERED MARCH 6, 2015 THROUGH MAY 31, 2015

|                                  | Live<br>Days    | Simulcast<br>Days | Total           | Guest<br>Facilities<br>(see Note 1) | Grand<br>Total  |
|----------------------------------|-----------------|-------------------|-----------------|-------------------------------------|-----------------|
| NET WAGERED                      | \$11,260,665.10 | \$1,699,442.50    | \$12,960,107.60 | \$18,569,754.26                     | \$31,529,861.86 |
| COMMISSIONS:                     |                 |                   |                 |                                     |                 |
| Licensee                         | 902,928.61      | 129,928.73        | 1,032,857.34    | \$303,978.74                        | 1,336,836.08    |
| Purses                           | 803,452.62      | 126,970.89        | 930,423.51      | \$219,817.57                        | 1,150,241.08    |
| Host Track                       | 373,754.62      | 66,425.32         | 440,179.94      | \$0.00                              | 440,179.94      |
| State Tax                        | 225,213.27      | 33,988.88         | 259,202.15      | \$54,270.18                         | 313,472.33      |
| County Tax (See Note 4)          | 13,894.75       | 3,922.38          | 17,817.13       | \$0.00                              | 17,817.13       |
| City Tax (See Note 4)            | 13,894.75       | 3,922.38          | 17,817.13       | \$0.00                              | 17,817.13       |
| State Auditor                    | 7,474.25        | 1,630.81          | 9,105.06        | \$0.00                              | 9,105.06        |
| Breeding Development Fund        |                 |                   |                 |                                     |                 |
| Special Account (B.D.F.S.A.)     | 9,353.96        | 216.69            | 9,570.65        | \$9,141.87                          | 18,712.52       |
| OTHERS:                          |                 |                   |                 |                                     |                 |
| Breakage                         | 54,828.69       | 6,250.66          | 61,079.35       | \$0.00                              | 61,079.35       |
| Unclaimed Tickets (See Note 3)   | 0.00            | 0.00              | 0.00            | \$0.00                              | 0.00            |
| TOTAL COMMISSIONS<br>AND OTHERS: | \$2,404,795.52  | \$373,256.74      | \$2,778,052.26  | \$587,208.36                        | \$3,365,260.62  |
| NET PAID TO THE PUBLIC           | \$8,855,869.58  | \$1,326,185.76    | \$10,182,055.34 |                                     |                 |