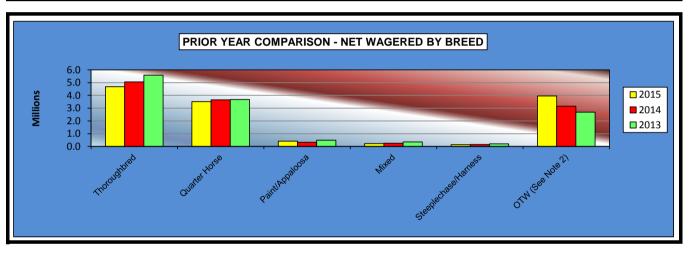

#### OKLAHOMA HORSE RACING COMMISSION STATISTICAL REPORT OF OPERATIONS REMINGTON PARK - MIXED BREED RACE MEETING PRIOR YEAR COMPARISON - NET WAGERED BY BREED MARCH 6, 2015 THROUGH MAY 31, 2015

|                      | 2015            | 2014            | 2013            | 2014 to 2015<br>Increase<br>(Decrease) | %<br>Increase | 2013 to 2014<br>Increase<br>(Decrease) | %<br>Increase |
|----------------------|-----------------|-----------------|-----------------|----------------------------------------|---------------|----------------------------------------|---------------|
|                      |                 |                 |                 |                                        |               |                                        |               |
| Thoroughbred         | \$4,681,503.80  | \$5,064,164.20  | \$5,589,285.70  | (\$382,660.40)                         | -7.56%        | (\$525,121.50)                         | -9.40%        |
| Quarter Horse        | 3,520,953.60    | 3,654,651.80    | 3,685,424.60    | (133,698.20)                           | -3.66%        | (30,772.80)                            | -0.83%        |
| Paint/Appaloosa      | 420,712.70      | 333,490.10      | 497,420.30      | 87,222.60                              | 26.15%        | (163,930.20)                           | -32.96%       |
| Mixed                | 231,285.60      | 250,922.60      | 352,082.70      | (19,637.00)                            | -7.83%        | (101,160.10)                           | -28.73%       |
| Steeplechase/Harness | 146,289.30      | 154,700.10      | 205,683.50      | (8,410.80)                             | -5.44%        | (50,983.40)                            | -24.79%       |
| OTW (See Note 2)     | 3,959,362.60    | 3,155,211.20    | 2,691,937.90    | 804,151.40                             | 25.49%        | 463,273.30                             | 17.21%        |
| NET WAGERED          | \$12,960,107.60 | \$12,613,140.00 | \$13,021,834.70 | \$346,967.60                           | 2.75%         | (\$408,694.70)                         | -3.14%        |