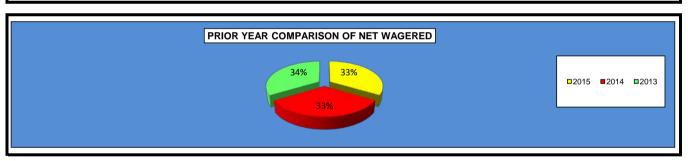

#### OKLAHOMA HORSE RACING COMMISSION STATISTICAL REPORT OF OPERATIONS REMINGTON PARK - MIXED BREED RACE MEETING PRIOR YEAR COMPARISON - DISTRIBUTION SUMMARY OF NET WAGERED MARCH 6, 2015 THROUGH MAY 31, 2015

|                           | 2015            | 2014            | 2013            | 2014 to 2015<br>Increase<br>(Decrease) | %<br>Increase | 2013 to 2014<br>Increase<br>(Decrease) | %<br>Increase |
|---------------------------|-----------------|-----------------|-----------------|----------------------------------------|---------------|----------------------------------------|---------------|
| NET WAGERED               | \$12,960,107.60 | \$12,613,140.00 | \$13,021,834.70 | \$346,967.60                           | 2.75%         | (\$408,694.70)                         | -3.14%        |
| COMMISSIONS:              |                 |                 |                 |                                        |               |                                        |               |
| Licensee                  | 1,336,836.08    | 1,258,655.48    | 1,265,343.45    | 78,180.60                              | 6.21%         | (6,687.97)                             | -0.53%        |
| Purses                    | 1,150,241.08    | 1,091,499.13    | 1,118,836.81    | 58,741.95                              | 5.38%         | (27,337.68)                            | -2.44%        |
| Host Track                | 440,179.94      | 409,597.41      | 400,247.24      | 30,582.53                              | 7.47%         | 9,350.17                               | 2.34%         |
| State Tax                 | 313,472.33      | 294,443.61      | 299,284.58      | 19,028.72                              | 6.46%         | (4,840.97)                             | -1.62%        |
| County Tax (See Note 4)   | 17,817.13       | 14,198.46       | 12,113.73       | 3,618.67                               | 25.49%        | 2,084.73                               | 17.21%        |
| City Tax (See Note 4)     | 17,817.13       | 14,198.46       | 12,113.73       | 3,618.67                               | 25.49%        | 2,084.73                               | 17.21%        |
| State Auditor             | 9,105.06        | 8,676.70        | 8,916.20        | 428.36                                 | 4.94%         | (239.50)                               | -2.69%        |
| Breeding Development Fund |                 |                 |                 |                                        |               |                                        |               |
| Special Account           | 18,712.52       | 17,203.19       | 17,775.81       | 1,509.33                               | 8.77%         | (572.62)                               | -3.22%        |
| OTHERS:                   |                 |                 |                 |                                        |               |                                        |               |
| Breakage                  | 61,079.35       | 62,701.12       | 59,741.73       | (1,621.77)                             | -2.59%        | 2,959.39                               | 4.95%         |
| Unclaimed Tickets         | 0.00            | 0.00            | 0.00            | 0.00                                   | 0.00%         | 0.00                                   | 0.00%         |
| TOTAL COMMISSIONS AND     |                 |                 |                 |                                        |               |                                        |               |
| OTHERS                    | 3,365,260.62    | 3,171,173.56    | 3,194,373.28    | 194,087.06                             | 6.12%         | (23,199.72)                            | -0.73%        |
| TOTAL COMMISSIONS         |                 |                 |                 |                                        |               |                                        |               |
| RECEIVED FROM GUEST       |                 |                 |                 |                                        |               |                                        |               |
| FACILITIES                | 587,208.36      | 461,870.00      | 427,570.21      | 125,338.36                             | 27.14%        | 34,299.79                              | 8.02%         |
| NET PAID TO PUBLIC        | \$10,182,055.34 | \$9,903,836.44  | \$10,255,031.63 | \$278,218.90                           | 2.81%         | (\$351,195.19)                         | -3.42%        |