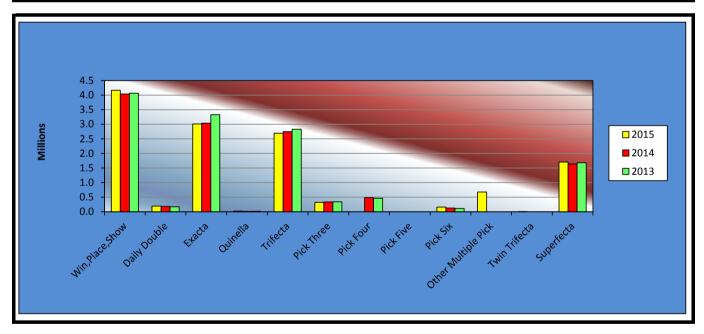

## OKLAHOMA HORSE RACING COMMISSION STATISTICAL REPORT OF OPERATIONS REMINGTON PARK - MIXED BREED RACE MEETING PRIOR YEAR COMPARISON - DISTRIBUTION SUMMARY OF NET WAGERED MARCH 6, 2015 THROUGH MAY 31, 2015

| 2015            | 2014                                                                                                                                            | 2013                                                                                                                                                                                                                                                       | 2014 to 2015<br>Increase<br>(Decrease)                                                                                                                                                                                                                                                                                                                                                | %<br>Increase                                                                                                                                                                                                                                                                                                                                                                                                                                                                                                             | 2013 to 2014<br>Increase<br>(Decrease)                                                                                                                                                                                                                                                                                                                                                                                                                                                                                                                                                                        | %<br>Increase                                                                                                                                                                                                                                                                                                                                                                                                                                                                                                                                                                                                                                                                               |
|-----------------|-------------------------------------------------------------------------------------------------------------------------------------------------|------------------------------------------------------------------------------------------------------------------------------------------------------------------------------------------------------------------------------------------------------------|---------------------------------------------------------------------------------------------------------------------------------------------------------------------------------------------------------------------------------------------------------------------------------------------------------------------------------------------------------------------------------------|---------------------------------------------------------------------------------------------------------------------------------------------------------------------------------------------------------------------------------------------------------------------------------------------------------------------------------------------------------------------------------------------------------------------------------------------------------------------------------------------------------------------------|---------------------------------------------------------------------------------------------------------------------------------------------------------------------------------------------------------------------------------------------------------------------------------------------------------------------------------------------------------------------------------------------------------------------------------------------------------------------------------------------------------------------------------------------------------------------------------------------------------------|---------------------------------------------------------------------------------------------------------------------------------------------------------------------------------------------------------------------------------------------------------------------------------------------------------------------------------------------------------------------------------------------------------------------------------------------------------------------------------------------------------------------------------------------------------------------------------------------------------------------------------------------------------------------------------------------|
| \$4,168,466.00  | \$4,042,266.00                                                                                                                                  | \$4,066,525.00                                                                                                                                                                                                                                             | \$126,200.00                                                                                                                                                                                                                                                                                                                                                                          | 3.12%                                                                                                                                                                                                                                                                                                                                                                                                                                                                                                                     | (\$24,259.00)                                                                                                                                                                                                                                                                                                                                                                                                                                                                                                                                                                                                 | -0.60%                                                                                                                                                                                                                                                                                                                                                                                                                                                                                                                                                                                                                                                                                      |
| 194,458.00      | 181,118.00                                                                                                                                      | 173,972.00                                                                                                                                                                                                                                                 | 13,340.00                                                                                                                                                                                                                                                                                                                                                                             | 7.37%                                                                                                                                                                                                                                                                                                                                                                                                                                                                                                                     | 7,146.00                                                                                                                                                                                                                                                                                                                                                                                                                                                                                                                                                                                                      | 4.11%                                                                                                                                                                                                                                                                                                                                                                                                                                                                                                                                                                                                                                                                                       |
| 3,011,091.50    | 3,037,390.00                                                                                                                                    | 3,332,356.00                                                                                                                                                                                                                                               | (26,298.50)                                                                                                                                                                                                                                                                                                                                                                           | -0.87%                                                                                                                                                                                                                                                                                                                                                                                                                                                                                                                    | (294,966.00)                                                                                                                                                                                                                                                                                                                                                                                                                                                                                                                                                                                                  | -8.85%                                                                                                                                                                                                                                                                                                                                                                                                                                                                                                                                                                                                                                                                                      |
| 24,590.80       | 11,817.00                                                                                                                                       | 17,968.00                                                                                                                                                                                                                                                  | 12,773.80                                                                                                                                                                                                                                                                                                                                                                             | 108.10%                                                                                                                                                                                                                                                                                                                                                                                                                                                                                                                   | (6,151.00)                                                                                                                                                                                                                                                                                                                                                                                                                                                                                                                                                                                                    | -34.23%                                                                                                                                                                                                                                                                                                                                                                                                                                                                                                                                                                                                                                                                                     |
| 2,695,084.60    | 2,747,026.90                                                                                                                                    | 2,829,914.20                                                                                                                                                                                                                                               | (51,942.30)                                                                                                                                                                                                                                                                                                                                                                           | -1.89%                                                                                                                                                                                                                                                                                                                                                                                                                                                                                                                    | (82,887.30)                                                                                                                                                                                                                                                                                                                                                                                                                                                                                                                                                                                                   | -2.93%                                                                                                                                                                                                                                                                                                                                                                                                                                                                                                                                                                                                                                                                                      |
| 320,440.10      | 338,844.50                                                                                                                                      | 344,296.00                                                                                                                                                                                                                                                 | (18,404.40)                                                                                                                                                                                                                                                                                                                                                                           | -5.43%                                                                                                                                                                                                                                                                                                                                                                                                                                                                                                                    | (5,451.50)                                                                                                                                                                                                                                                                                                                                                                                                                                                                                                                                                                                                    | -1.58%                                                                                                                                                                                                                                                                                                                                                                                                                                                                                                                                                                                                                                                                                      |
| 0.00            | 482,893.10                                                                                                                                      | 464,651.70                                                                                                                                                                                                                                                 | (482,893.10)                                                                                                                                                                                                                                                                                                                                                                          | -100.00%                                                                                                                                                                                                                                                                                                                                                                                                                                                                                                                  | 18,241.40                                                                                                                                                                                                                                                                                                                                                                                                                                                                                                                                                                                                     | 3.93%                                                                                                                                                                                                                                                                                                                                                                                                                                                                                                                                                                                                                                                                                       |
| 0.00            | 0.00                                                                                                                                            | 0.00                                                                                                                                                                                                                                                       | 0.00                                                                                                                                                                                                                                                                                                                                                                                  | 0.00%                                                                                                                                                                                                                                                                                                                                                                                                                                                                                                                     | 0.00                                                                                                                                                                                                                                                                                                                                                                                                                                                                                                                                                                                                          | 0.00%                                                                                                                                                                                                                                                                                                                                                                                                                                                                                                                                                                                                                                                                                       |
| 161,135.40      | 130,575.30                                                                                                                                      | 109,355.90                                                                                                                                                                                                                                                 | 30,560.10                                                                                                                                                                                                                                                                                                                                                                             | 23.40%                                                                                                                                                                                                                                                                                                                                                                                                                                                                                                                    | 21,219.40                                                                                                                                                                                                                                                                                                                                                                                                                                                                                                                                                                                                     | 19.40%                                                                                                                                                                                                                                                                                                                                                                                                                                                                                                                                                                                                                                                                                      |
| 679,389.20      | 0.00                                                                                                                                            | 0.00                                                                                                                                                                                                                                                       | 679,389.20                                                                                                                                                                                                                                                                                                                                                                            | 100.00%                                                                                                                                                                                                                                                                                                                                                                                                                                                                                                                   | 0.00                                                                                                                                                                                                                                                                                                                                                                                                                                                                                                                                                                                                          | 0.00%                                                                                                                                                                                                                                                                                                                                                                                                                                                                                                                                                                                                                                                                                       |
| 1,810.10        | 0.00                                                                                                                                            | 0.00                                                                                                                                                                                                                                                       | 1,810.10                                                                                                                                                                                                                                                                                                                                                                              | 100.00%                                                                                                                                                                                                                                                                                                                                                                                                                                                                                                                   | 0.00                                                                                                                                                                                                                                                                                                                                                                                                                                                                                                                                                                                                          | 0.00%                                                                                                                                                                                                                                                                                                                                                                                                                                                                                                                                                                                                                                                                                       |
| 1,703,641.90    | 1,641,209.20                                                                                                                                    | 1,682,795.90                                                                                                                                                                                                                                               | 62,432.70                                                                                                                                                                                                                                                                                                                                                                             | 3.80%                                                                                                                                                                                                                                                                                                                                                                                                                                                                                                                     | (41,586.70)                                                                                                                                                                                                                                                                                                                                                                                                                                                                                                                                                                                                   | -2.47%                                                                                                                                                                                                                                                                                                                                                                                                                                                                                                                                                                                                                                                                                      |
| \$12.060.107.60 | \$12.612.140.00                                                                                                                                 | ¢12 021 924 70                                                                                                                                                                                                                                             | \$246.067.60                                                                                                                                                                                                                                                                                                                                                                          | 2 750/                                                                                                                                                                                                                                                                                                                                                                                                                                                                                                                    | (\$409 604 70)                                                                                                                                                                                                                                                                                                                                                                                                                                                                                                                                                                                                | -3.14%                                                                                                                                                                                                                                                                                                                                                                                                                                                                                                                                                                                                                                                                                      |
|                 | \$4,168,466.00<br>194,458.00<br>3,011,091.50<br>24,590.80<br>2,695,084.60<br>320,440.10<br>0.00<br>0.00<br>161,135.40<br>679,389.20<br>1,810.10 | \$4,168,466.00 \$4,042,266.00  194,458.00 181,118.00 3,011,091.50 3,037,390.00 24,590.80 11,817.00 2,695,084.60 2,747,026.90 320,440.10 338,844.50 0.00 482,893.10 0.00 0.00 161,135.40 130,575.30 679,389.20 0.00 1,810.10 0.00 1,703,641.90 1,641,209.20 | \$4,168,466.00 \$4,042,266.00 \$4,066,525.00  194,458.00 181,118.00 173,972.00 3,011,091.50 3,037,390.00 3,332,356.00 24,590.80 11,817.00 17,968.00 2,695,084.60 2,747,026.90 2,829,914.20 320,440.10 338,844.50 344,296.00 0.00 482,893.10 464,651.70 0.00 0.00 0.00 161,135.40 130,575.30 109,355.90 679,389.20 0.00 0.00 1,810.10 0.00 0.00 1,703,641.90 1,641,209.20 1,682,795.90 | \$4,168,466.00 \$4,042,266.00 \$4,066,525.00 \$126,200.00  194,458.00 181,118.00 173,972.00 13,340.00 3,011,091.50 3,037,390.00 3,332,356.00 (26,298.50) 24,590.80 11,817.00 17,968.00 12,773.80 2,695,084.60 2,747,026.90 2,829,914.20 (51,942.30) 320,440.10 338,844.50 344,296.00 (18,404.40) 0.00 482,893.10 464,651.70 (482,893.10) 0.00 0.00 0.00 0.00 0.00 161,135.40 130,575.30 109,355.90 30,560.10 679,389.20 0.00 0.00 679,389.20 1,810.10 0.00 0.00 1,810.10 1,703,641.90 1,641,209.20 1,682,795.90 62,432.70 | \$4,168,466.00 \$4,042,266.00 \$4,066,525.00 \$126,200.00 3.12%  194,458.00 181,118.00 173,972.00 13,340.00 7.37% 3,011,091.50 3,037,390.00 3,332,356.00 (26,298.50) -0.87% 24,590.80 11,817.00 17,968.00 12,773.80 108.10% 2,695,084.60 2,747,026.90 2,829,914.20 (51,942.30) -1.89% 320,440.10 338,844.50 344,296.00 (18,404.40) -5.43% 0.00 482,893.10 464,651.70 (482,893.10) -100.00% 0.00 0.00 0.00 0.00 0.00 0.00 161,135.40 130,575.30 109,355.90 30,560.10 23.40% 679,389.20 0.00 0.00 679,389.20 100.00% 1,810.10 0.00 0.00 1,810.10 100.00% 1,703,641.90 1,641,209.20 1,682,795.90 62,432.70 3.80% | \$4,168,466.00 \$4,042,266.00 \$4,066,525.00 \$126,200.00 3.12% (\$24,259.00)  194,458.00 181,118.00 173,972.00 13,340.00 7.37% 7,146.00 3,011,091.50 3,037,390.00 3,332,356.00 (26,298.50) -0.87% (294,966.00) 24,590.80 11,817.00 17,968.00 12,773.80 108.10% (6,151.00) 2,695,084.60 2,747,026.90 2,829,914.20 (51,942.30) -1.89% (82,887.30) 320,440.10 338,844.50 344,296.00 (18,404.40) -5.43% (5,451.50) 0.00 482,893.10 464,651.70 (482,893.10) -100.00% 18,241.40 0.00 0.00 0.00 0.00 0.00 0.00% 0.00 161,135.40 130,575.30 109,355.90 30,560.10 23.40% 21,219.40 679,389.20 0.00 0.00 679,389.20 100.00% 0.00 1,810.10 0.00 1,641,209.20 1,682,795.90 62,432.70 3.80% (41,586.70) |