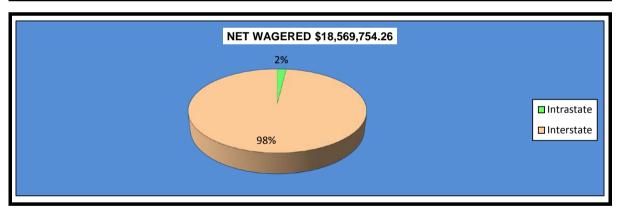

#### OKLAHOMA HORSE RACING COMMISSION STATISTICAL REPORT OF OPERATIONS REMINGTON PARK - MIXED BREED RACE MEETING DISTRIBUTION SUMMARY OF NET WAGERED-LIVE DAYS MARCH 6, 2015 THROUGH MAY 31, 2015

|                              | Guest F      |                 | Grand           |
|------------------------------|--------------|-----------------|-----------------|
|                              | Intrastate   | Interstate      | Total           |
| NET WAGERED                  | \$353,568.10 | \$18,216,186.16 | \$18,569,754.26 |
| COMMISSIONS:                 |              |                 |                 |
| Licensee                     | 8,080.15     | 295,898.59      | 303,978.74      |
| Purses                       | 5,809.39     | 214,008.18      | 219,817.57      |
| Host Track                   | 0.00         | 0.00            | 0.00            |
| State Tax                    | 0.00         | 54,270.18       | 54,270.18       |
| County Tax                   | 0.00         | 0.00            | 0.00            |
| City Tax                     | 0.00         | 0.00            | 0.00            |
| State Auditor                | 0.00         | 0.00            | 0.00            |
| Breeding Development Fund    |              |                 |                 |
| Special Account (B.D.F.S.A.) | 253.14       | 8,888.73        | 9,141.87        |
| OTHERS:                      |              |                 |                 |
| Breakage                     | 0.00         | 0.00            | 0.00            |
| Unclaimed Tickets            | 0.00         | 0.00            | 0.00            |
| TOTAL COMMISSIONS            |              |                 |                 |
| AND OTHERS:                  | \$14,142.68  | \$573,065.68    | \$587,208.36    |