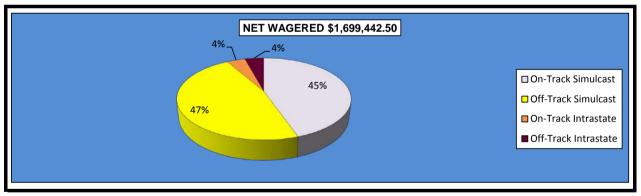

#### OKLAHOMA HORSE RACING COMMISSION STATISTICAL REPORT OF OPERATIONS REMINGTON PARK - MIXED BREED RACE MEETING DISTRIBUTION SUMMARY OF NET WAGERED-LIVE DAYS MARCH 6, 2015 THROUGH MAY 31, 2015

|                              |              | Simulcas     | t Days      |             |                |
|------------------------------|--------------|--------------|-------------|-------------|----------------|
|                              | Simulcas     | st           | Intrastat   | е           | Grand          |
|                              | On-Track     | OTW          | On-Track    | OTW         | Total          |
| NET WAGERED                  | \$759,167.90 | ¢700 970 40  | ¢co cos 00  | \$71,760.50 | \$1,699,442.50 |
| NET WAGERED                  | \$759,167.90 | \$799,879.10 | \$68,635.00 | \$71,760.50 | \$1,699,442.50 |
| COMMISSIONS:                 |              |              |             |             |                |
| Licensee                     | 58,699.39    | 59,625.61    | 6,123.42    | 5,480.31    | 129,928.73     |
| Purses                       | 59,458.59    | 57,737.43    | 4,589.11    | 5,185.76    | 126,970.89     |
| Host Track                   | 29,974.61    | 30,834.85    | 2,745.42    | 2,870.44    | 66,425.32      |
| State Tax                    | 15,183.38    | 15,997.57    | 1,372.71    | 1,435.22    | 33,988.88      |
| County Tax (See Note 4)      | 0.00         | 3,599.46     | 0.00        | 322.92      | 3,922.38       |
| City Tax (See Note 4)        | 0.00         | 3,599.46     | 0.00        | 322.92      | 3,922.38       |
| State Auditor                | 759.17       | 799.88       | 0.00        | 71.76       | 1,630.81       |
| Breeding Development Fund    |              |              |             |             |                |
| Special Account (B.D.F.S.A.) | 0.00         | 0.00         | 216.69      | 0.00        | 216.69         |
| OTHERS:                      |              |              |             |             |                |
| Breakage                     | 2,805.34     | 2,972.81     | 253.30      | 219.21      | 6,250.66       |
| Unclaimed Tickets            | 0.00         | 0.00         | 0.00        | 0.00        | 0.00           |
| TOTAL COMMISSIONS            |              |              |             |             |                |
| AND OTHERS:                  | \$166,880.48 | \$175,167.07 | \$15,300.65 | \$15,908.54 | \$373,256.74   |
| NET PAID TO THE PUBLIC       | \$592,287.42 | \$624,712.03 | \$53,334.35 | \$55,851.96 | \$1,326,185.76 |