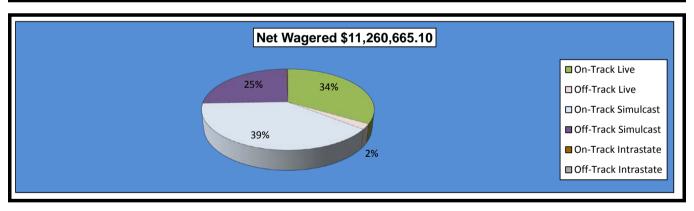

#### OKLAHOMA HORSE RACING COMMISSION STATISTICAL REPORT OF OPERATIONS REMINGTON PARK - MIXED BREED RACE MEETING DISTRIBUTION SUMMARY OF NET WAGERED-LIVE DAYS MARCH 6, 2015 THROUGH MAY 31, 2015

|                              |                |              |                | Live Days      |             |             |                 |
|------------------------------|----------------|--------------|----------------|----------------|-------------|-------------|-----------------|
|                              | live           |              | Simul          |                | Intras      | Grand       |                 |
|                              | On-Track       | OTW          | On-Track       | OTW            | On-Track    | OTW         | Total           |
|                              |                |              |                |                |             |             |                 |
| NET WAGERED                  | \$3,770,567.80 | \$236,115.30 | \$4,386,525.30 | \$2,839,954.10 | \$15,849.00 | \$11,653.60 | \$11,260,665.10 |
| COMMISSIONS:                 |                |              |                |                |             |             |                 |
| Licensee                     | 401,777.53     | 28,254.11    | 300,763.55     | 169,812.93     | 1,405.91    | 914.58      | 902,928.61      |
| Purses                       | 278,869.06     | 16,584.58    | 305,150.18     | 200,963.46     | 1,049.80    | 835.54      | 803,452.62      |
| Host Track                   | 0.00           | 0.00         | 229,488.17     | 143,166.35     | 633.96      | 466.14      | 373,754.62      |
| State Tax                    | 75,411.34      | 4,722.28     | 87,730.50      | 56,799.11      | 316.98      | 233.06      | 225,213.27      |
| County Tax (See Note 4)      | 0.00           | 1,062.52     | 0.00           | 12,779.79      | 0.00        | 52.44       | 13,894.75       |
| City Tax (See Note 4)        | 0.00           | 1,062.52     | 0.00           | 12,779.79      | 0.00        | 52.44       | 13,894.75       |
| State Auditor                | 0.00           | 236.12       | 4,386.53       | 2,839.95       | 0.00        | 11.65       | 7,474.25        |
| Breeding Development Fund    |                |              |                |                |             |             |                 |
| Special Account (B.D.F.S.A.) | 9,304.78       | 0.00         | 0.00           | 0.00           | 49.18       | 0.00        | 9,353.96        |
| OTHERS:                      |                |              |                |                |             |             |                 |
| Breakage                     | 27,411.01      | 791.18       | 16,557.88      | 9,945.69       | 63.72       | 59.21       | 54,828.69       |
| Unclaimed Tickets            | 0.00           | 0.00         | 0.00           | 0.00           | 0.00        | 0.00        | 0.00            |
| TOTAL COMMISSIONS            |                |              |                |                |             |             |                 |
| AND OTHERS:                  | \$792,773.72   | \$52,713.31  | \$944,076.81   | \$609,087.07   | \$3,519.55  | \$2,625.06  | \$2,404,795.52  |
| NET PAID TO THE PUBLIC       | \$2,977,794.08 | \$183,401.99 | \$3,442,448.49 | \$2,230,867.03 | \$12,329.45 | \$9,028.54  | \$8,855,869.58  |