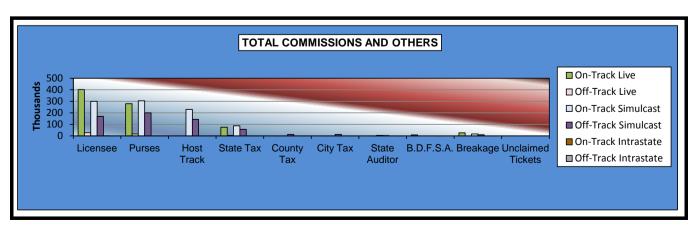

#### OKLAHOMA HORSE RACING COMMISSION STATISTICAL REPORT OF OPERATIONS REMINGTON PARK - MIXED BREED RACE MEETING DISTRIBUTION SUMMARY OF NET WAGERED MARCH 6, 2015 THROUGH MAY 31, 2015

|                                  | Live<br>Days    | Simulcast<br>Days | Total           | Guest<br>Facilities<br>(see Note 1) | Grand<br>Total  |
|----------------------------------|-----------------|-------------------|-----------------|-------------------------------------|-----------------|
| NET WAGERED                      | \$11,260,665.10 | \$1,699,442.50    | \$12,960,107.60 | \$18,569,754.26                     | \$31,529,861.86 |
| COMMISSIONS:                     |                 |                   |                 |                                     |                 |
| Licensee                         | 902,928.61      | 129,928.73        | 1,032,857.34    | \$303,978.74                        | 1,336,836.08    |
| Purses                           | 803,452.62      | 126,970.89        | 930,423.51      | \$219,817.57                        | 1,150,241.08    |
| Host Track                       | 373,754.62      | 66,425.32         | 440,179.94      | \$0.00                              | 440,179.94      |
| State Tax                        | 225,213.27      | 33,988.88         | 259,202.15      | \$54,270.18                         | 313,472.33      |
| County Tax (See Note 4)          | 13,894.75       | 3,922.38          | 17,817.13       | \$0.00                              | 17,817.13       |
| City Tax (See Note 4)            | 13,894.75       | 3,922.38          | 17,817.13       | \$0.00                              | 17,817.13       |
| State Auditor                    | 7,474.25        | 1,630.81          | 9,105.06        | \$0.00                              | 9,105.06        |
| Breeding Development Fund        |                 |                   |                 |                                     |                 |
| Special Account (B.D.F.S.A.)     | 9,353.96        | 216.69            | 9,570.65        | \$9,141.87                          | 18,712.52       |
| OTHERS:                          |                 |                   |                 |                                     |                 |
| Breakage                         | 54,828.69       | 6,250.66          | 61,079.35       | \$0.00                              | 61,079.35       |
| Unclaimed Tickets (See Note 3)   | 0.00            | 0.00              | 0.00            | \$0.00                              | 0.00            |
| TOTAL COMMISSIONS<br>AND OTHERS: | \$2,404,795.52  | \$373,256.74      | \$2,778,052.26  | \$587,208.36                        | \$3,365,260.62  |
| NET PAID TO THE PUBLIC           | \$8,855,869.58  | \$1,326,185.76    | \$10,182,055.34 |                                     |                 |