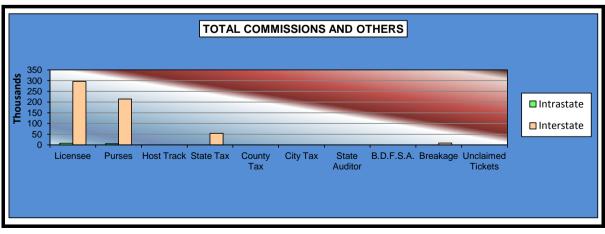

#### OKLAHOMA HORSE RACING COMMISSION STATISTICAL REPORT OF OPERATIONS REMINGTON PARK - MIXED BREED RACE MEETING DISTRIBUTION SUMMARY OF NET WAGERED MARCH 6, 2015 THROUGH MAY 31, 2015

|                                  | Live<br>Days    | Simulcast<br>Days | Total           | Guest<br>Facilities<br>(see Note 1) | Grand<br>Total  |
|----------------------------------|-----------------|-------------------|-----------------|-------------------------------------|-----------------|
| NET WAGERED                      | \$11,260,665.10 | \$1,699,442.50    | \$12,960,107.60 | \$18,569,754.26                     | \$31,529,861.86 |
| COMMISSIONS:                     |                 |                   |                 |                                     |                 |
| Licensee                         | 902,928.61      | 129,928.73        | 1,032,857.34    | \$303,978.74                        | 1,336,836.08    |
| Purses                           | 803,452.62      | 126,970.89        | 930,423.51      | \$219,817.57                        | 1,150,241.08    |
| Host Track                       | 373,754.62      | 66,425.32         | 440,179.94      | \$0.00                              | 440,179.94      |
| State Tax                        | 225,213.27      | 33,988.88         | 259,202.15      | \$54,270.18                         | 313,472.33      |
| County Tax (See Note 4)          | 13,894.75       | 3,922.38          | 17,817.13       | \$0.00                              | 17,817.13       |
| City Tax (See Note 4)            | 13,894.75       | 3,922.38          | 17,817.13       | \$0.00                              | 17,817.13       |
| State Auditor                    | 7,474.25        | 1,630.81          | 9,105.06        | \$0.00                              | 9,105.06        |
| Breeding Development Fund        |                 |                   |                 |                                     |                 |
| Special Account (B.D.F.S.A.)     | 9,353.96        | 216.69            | 9,570.65        | \$9,141.87                          | 18,712.52       |
| OTHERS:                          |                 |                   |                 |                                     |                 |
| Breakage                         | 54,828.69       | 6,250.66          | 61,079.35       | \$0.00                              | 61,079.35       |
| Unclaimed Tickets (See Note 3)   | 0.00            | 0.00              | 0.00            | \$0.00                              | 0.00            |
| TOTAL COMMISSIONS<br>AND OTHERS: | \$2,404,795.52  | \$373,256.74      | \$2,778,052.26  | \$587,208.36                        | \$3,365,260.62  |
| NET PAID TO THE PUBLIC           | \$8,855,869.58  | \$1,326,185.76    | \$10,182,055.34 |                                     |                 |