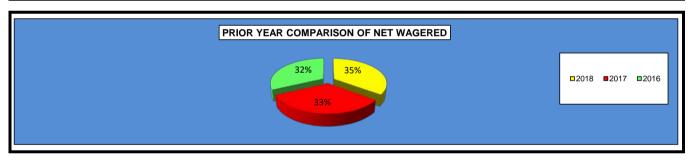

|                           | 2018            | 2017            | 2016            | 2017 to 2018<br>Increase<br>(Decrease) | %<br>Increase | 2016 to 2017<br>Increase<br>(Decrease) | %<br>Increase |
|---------------------------|-----------------|-----------------|-----------------|----------------------------------------|---------------|----------------------------------------|---------------|
| NET WAGERED               | \$31,986,312.07 | \$29,834,367.82 | \$29,220,729.08 | \$2,151,944.25                         | 7.21%         | \$613,638.74                           | 2.10%         |
| COMMISSIONS:              |                 |                 |                 |                                        |               |                                        |               |
| Licensee                  | 1,241,469.67    | 1,165,578.40    | 1,209,496.50    | 75,891.27                              | 6.51%         | (43,918.10)                            | -3.63%        |
| Purses                    | 1,053,116.54    | 1,004,383.72    | 1,059,663.46    | 48,732.82                              | 4.85%         | (55,279.74)                            | -5.22%        |
| Host Track                | 377,190.20      | 381,907.86      | 422,920.26      | (4,717.66)                             | -1.24%        | (41,012.40)                            | -9.70%        |
| State Tax                 | 286,932.93      | 273,878.21      | 289,656.93      | 13,054.72                              | 4.77%         | (15,778.72)                            | -5.45%        |
| County Tax (See Note 4)   | 9,325.74        | 11,140.08       | 12,565.72       | (1,814.34)                             | -16.29%       | (1,425.64)                             | -11.35%       |
| City Tax (See Note 4)     | 9,325.74        | 11,140.08       | 12,565.72       | (1,814.34)                             | -16.29%       | (1,425.64)                             | -11.35%       |
| State Auditor             | 7,449.12        | 7,481.74        | 8,311.50        | (32.62)                                | -0.44%        | (829.76)                               | -9.98%        |
| Breeding Development Fund |                 |                 |                 |                                        |               |                                        |               |
| Special Account           | 19,311.31       | 17,104.94       | 17,070.87       | 2,206.37                               | 12.90%        | 34.07                                  | 0.20%         |
| OTHERS:                   |                 |                 |                 |                                        |               |                                        |               |
| Breakage                  | (15,594.31)     | 51,639.18       | 64,202.48       | (67,233.49)                            | -130.20%      | (12,563.30)                            | -19.57%       |
| Outstanding Tickets       | 106,858.42      | 88,774.74       | 99,278.24       | 18,083.68                              | 20.37%        | (10,503.50)                            | -10.58%       |
| TOTAL COMMISSIONS AND     |                 |                 |                 |                                        |               |                                        |               |
| OTHERS                    | 3,095,385.36    | 3,013,028.95    | 3,195,731.68    | 82,356.41                              | 2.73%         | (182,702.73)                           | -5.72%        |