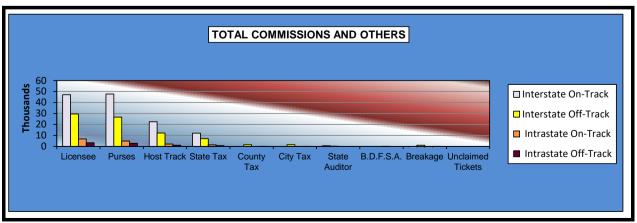

#### OKLAHOMA HORSE RACING COMMISSION STATISTICAL REPORT OF OPERATIONS REMINGTON PARK-MIXED BREED RACE MEETING DISTRIBUTION SUMMARY OF NET WAGERED-SIMULCAST DAYS MARCH 9, 2018 THROUGH JUNE 2, 2018

|                              |               | Simulcast    | Days          |             | Grand          |  |
|------------------------------|---------------|--------------|---------------|-------------|----------------|--|
|                              | Interstate Im | port         | Intrastate In | port        |                |  |
|                              | On-Track      | OTW          | On-Track      | OTW         | Total          |  |
|                              |               |              |               |             | •              |  |
| NET WAGERED                  | \$609,585.90  | \$356,168.70 | \$73,608.10   | \$39,329.70 | \$1,078,692.40 |  |
| COMMISSIONS:                 |               |              |               |             |                |  |
| Licensee                     | 47,125.85     | 29,619.43    | 6,842.82      | 3,389.93    | 86,978.03      |  |
| Purses                       | 47,735.55     | 26,712.83    | 5,018.63      | 2,949.73    | 82,416.74      |  |
| Host Track                   | 22,492.03     | 12,232.69    | 2,208.28      | 1,179.90    | 38,112.90      |  |
| State Tax                    | 12,191.74     | 7,123.42     | 1,472.16      | 786.60      | 21,573.92      |  |
| County Tax (See Note 4)      | 0.00          | 1,602.76     | 0.00          | 176.98      | 1,779.74       |  |
| City Tax (See Note 4)        | 0.00          | 1,602.76     | 0.00          | 176.98      | 1,779.74       |  |
| State Auditor                | 609.59        | 356.17       | 0.00          | 39.33       | 1,005.09       |  |
| Breeding Development Fund    |               |              |               |             |                |  |
| Special Account (B.D.F.S.A.) | 0.00          | 0.00         | 184.33        | 0.00        | 184.33         |  |
| OTHERS:                      |               |              |               |             |                |  |
| Breakage                     | (10,841.14)   | 1,089.46     | (1,665.35)    | 131.45      | (11,285.58)    |  |
| Outstanding Tickets          | 0.00          | 0.00         | 0.00          | 0.00        | 0.00           |  |
| TOTAL COMMISSIONS            |               |              |               |             |                |  |
| AND OTHERS:                  | \$119,313.62  | \$80,339.52  | \$14,060.87   | \$8,830.90  | \$222,544.91   |  |
| NET PAID TO THE PUBLIC       | \$490,272.28  | \$275,829.18 | \$59,547.23   | \$30,498.80 | \$856,147.49   |  |