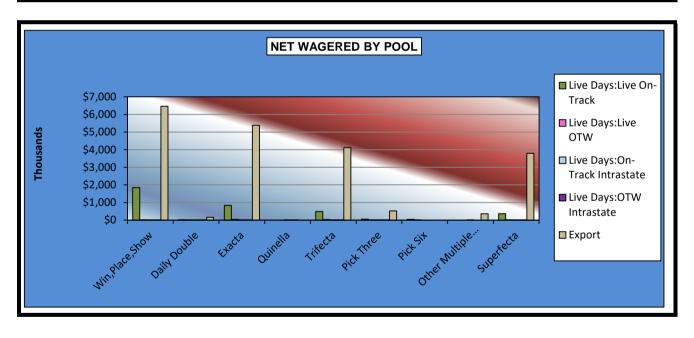

#### OKLAHOMA HORSE RACING COMMISSION STATISTICAL REPORT OF OPERATIONS REMINGTON PARK-MIXED BREED RACE MEETING NET WAGERED BY POOL MARCH 9, 2018 THROUGH JUNE 2, 2018

|                      | Live Days      |              |              |            |                 |                 |  |
|----------------------|----------------|--------------|--------------|------------|-----------------|-----------------|--|
|                      | Live Races     |              | Intrastate I | mport      |                 | Grand           |  |
|                      | On-Track       | OTW          | On-Track     | OTW        | Export          | Total           |  |
| Win,Place,Show       | \$1,848,239.00 | \$26,588.00  | \$1,784.00   | \$705.00   | \$6,459,732.59  | \$8,337,048.59  |  |
| Daily Double         | 23,203.00      | 2,268.00     | 38.00        | 15.00      | 165,962.92      | \$191,486.92    |  |
| Exacta               | 832,525.00     | 38,131.00    | 1,426.00     | 616.00     | 5,382,934.29    | \$6,255,632.29  |  |
| Quinella             | 0.00           | 0.00         | 78.00        | 18.00      | 0.00            | \$96.00         |  |
| Trifecta             | 487,384.00     | 34,448.00    | 1,661.50     | 1,057.00   | 4,112,208.25    | \$4,636,758.75  |  |
| Pick Three           | 56,267.50      | 3,736.00     | 6.00         | 12.00      | 519,949.65      | \$579,971.15    |  |
| Pick Six             | 46,925.00      | 2,861.50     | 0.00         | 0.00       | 0.00            | \$49,786.50     |  |
| Other Multiple Picks | 0.00           | 0.00         | 185.00       | 0.00       | 361,506.99      | \$361,691.99    |  |
| Superfecta           | 365,223.40     | 18,756.00    | 973.10       | 372.40     | 3,795,376.88    | \$4,180,701.78  |  |
| NET WAGERED          | \$3,659,766.90 | \$126,788.50 | \$6,151.60   | \$2,795.40 | \$20,797,671.57 | \$24,593,173.97 |  |