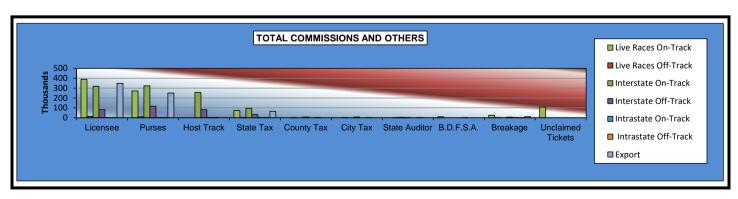

#### OKLAHOMA HORSE RACING COMMISSION STATISTICAL REPORT OF OPERATIONS REMINGTON PARK-MIXED BREED RACE MEETING DISTRIBUTION SUMMARY OF NET WAGERED MARCH 9, 2018 THROUGH JUNE 2, 2018

|                                  | Live<br>Days    | Exports<br>(see Note 1) | Total           | Simulcast<br>Days | Grand<br>Total  |
|----------------------------------|-----------------|-------------------------|-----------------|-------------------|-----------------|
|                                  |                 |                         |                 |                   |                 |
| NET WAGERED                      | \$10,109,948.10 | \$20,797,671.57         | \$30,907,619.67 | \$1,078,692.40    | \$31,986,312.07 |
| COMMISSIONS:                     |                 |                         |                 |                   |                 |
| Licensee                         | 806,116.06      | 348,375.58              | \$1,154,491.64  | 86,978.03         | \$1,241,469.67  |
| Purses                           | 720,322.81      | 250,376.99              | \$970,699.80    | 82,416.74         | \$1,053,116.54  |
| Host Track                       | 339,077.30      | 0.00                    | \$339,077.30    | 38,112.90         | \$377,190.20    |
| State Tax                        | 202,199.03      | 63,159.98               | \$265,359.01    | 21,573.92         | \$286,932.93    |
| County Tax (See Note 4)          | 7,546.00        | 0.00                    | \$7,546.00      | 1,779.74          | \$9,325.74      |
| City Tax (See Note 4)            | 7,546.00        | 0.00                    | \$7,546.00      | 1,779.74          | \$9,325.74      |
| State Auditor                    | 6,444.03        | 0.00                    | \$6,444.03      | 1,005.09          | \$7,449.12      |
| Breeding Development Fund        |                 |                         |                 |                   |                 |
| Special Account (B.D.F.S.A.)     | 9,074.41        | 10,052.57               | \$19,126.98     | 184.33            | \$19,311.31     |
| OTHERS:                          |                 |                         |                 |                   |                 |
| Breakage                         | (4,308.73)      | 0.00                    | (4,308.73)      | (11,285.58)       | (15,594.31)     |
| Outstanding Tickets (See Note 3) | 106,858.42      | 0.00                    | \$106,858.42    | 0.00              | \$106,858.42    |
| TOTAL COMMISSIONS                |                 |                         |                 |                   |                 |
| AND OTHERS:                      | \$2,200,875.33  | \$671,965.12            | \$2,872,840.45  | \$222,544.91      | \$3,095,385.36  |
| NET PAID TO THE PUBLIC           | \$7,909,072.77  | \$20,125,706.45         | \$28,034,779.22 | \$856,147.49      | \$28,890,926.71 |