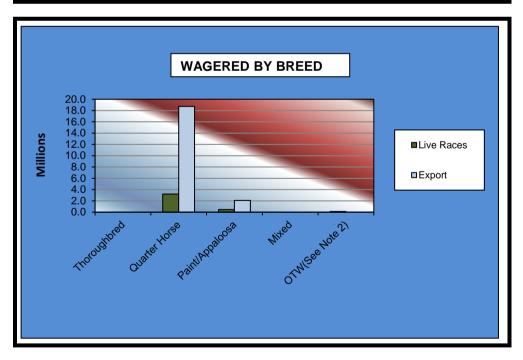

#### OKLAHOMA HORSE RACING COMMISSION STATISTICAL REPORT OF OPERATIONS REMINGTON PARK-MIXED BREED RACE MEETING NET WAGERED BY BREED MARCH 9, 2018 THROUGH JUNE 2, 2018

|                 | Live D          | ays             |                 |  |
|-----------------|-----------------|-----------------|-----------------|--|
|                 | Live<br>Races   | Export          | Grand<br>Total  |  |
|                 |                 |                 |                 |  |
| Thoroughbred    | \$0.00          | \$0.00          | \$0.00          |  |
| Quarter Horse   | 3,208,946.50    | 18,723,224.82   | \$21,932,171.32 |  |
| Paint/Appaloosa | 450,820.40      | 2,074,446.75    | \$2,525,267.15  |  |
| Mixed           | 0.00            | 0.00            | \$0.00          |  |
| OTW(See Note 2) | 126,788.50 0.00 |                 | \$126,788.50    |  |
|                 |                 |                 |                 |  |
| NET WAGERED     | \$3,786,555.40  | \$20,797,671.57 | \$24,584,226.97 |  |