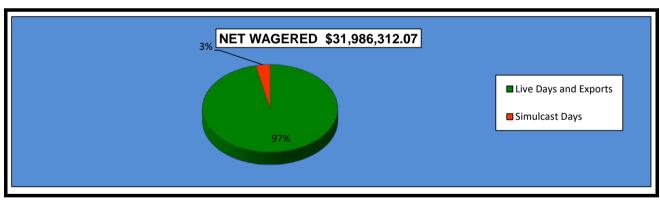

#### OKLAHOMA HORSE RACING COMMISSION STATISTICAL REPORT OF OPERATIONS REMINGTON PARK-MIXED BREED RACE MEETING DISTRIBUTION SUMMARY OF NET WAGERED MARCH 9, 2018 THROUGH JUNE 2, 2018

|                                  | Live<br>Days    | Exports<br>(see Note 1) | Total           | Simulcast<br>Days | Grand<br>Total  |
|----------------------------------|-----------------|-------------------------|-----------------|-------------------|-----------------|
|                                  |                 |                         |                 |                   |                 |
| NET WAGERED                      | \$10,109,948.10 | \$20,797,671.57         | \$30,907,619.67 | \$1,078,692.40    | \$31,986,312.07 |
| COMMISSIONS:                     |                 |                         |                 |                   |                 |
| Licensee                         | 806,116.06      | 348,375.58              | \$1,154,491.64  | 86,978.03         | \$1,241,469.67  |
| Purses                           | 720,322.81      | 250,376.99              | \$970,699.80    | 82,416.74         | \$1,053,116.54  |
| Host Track                       | 339,077.30      | 0.00                    | \$339,077.30    | 38,112.90         | \$377,190.20    |
| State Tax                        | 202,199.03      | 63,159.98               | \$265,359.01    | 21,573.92         | \$286,932.93    |
| County Tax (See Note 4)          | 7,546.00        | 0.00                    | \$7,546.00      | 1,779.74          | \$9,325.74      |
| City Tax (See Note 4)            | 7,546.00        | 0.00                    | \$7,546.00      | 1,779.74          | \$9,325.74      |
| State Auditor                    | 6,444.03        | 0.00                    | \$6,444.03      | 1,005.09          | \$7,449.12      |
| Breeding Development Fund        |                 |                         |                 |                   |                 |
| Special Account (B.D.F.S.A.)     | 9,074.41        | 10,052.57               | \$19,126.98     | 184.33            | \$19,311.31     |
| OTHERS:                          |                 |                         |                 |                   |                 |
| Breakage                         | (4,308.73)      | 0.00                    | (4,308.73)      | (11,285.58)       | (15,594.31)     |
| Outstanding Tickets (See Note 3) | 106,858.42      | 0.00                    | \$106,858.42    | 0.00              | \$106,858.42    |
| TOTAL COMMISSIONS                |                 |                         |                 |                   |                 |
| AND OTHERS:                      | \$2,200,875.33  | \$671,965.12            | \$2,872,840.45  | \$222,544.91      | \$3,095,385.36  |
| NET PAID TO THE PUBLIC           | \$7,909,072.77  | \$20,125,706.45         | \$28,034,779.22 | \$856,147.49      | \$28,890,926.71 |