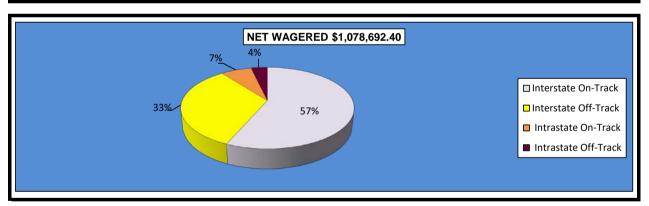

#### OKLAHOMA HORSE RACING COMMISSION STATISTICAL REPORT OF OPERATIONS REMINGTON PARK-MIXED BREED RACE MEETING DISTRIBUTION SUMMARY OF NET WAGERED-SIMULCAST DAYS MARCH 9, 2018 THROUGH JUNE 2, 2018

|                              |               | Simulcast    | Days          |             | Grand          |  |
|------------------------------|---------------|--------------|---------------|-------------|----------------|--|
|                              | Interstate Im | port         | Intrastate In | port        |                |  |
|                              | On-Track      | OTW          | On-Track      | OTW         | Total          |  |
|                              |               |              |               |             | •              |  |
| NET WAGERED                  | \$609,585.90  | \$356,168.70 | \$73,608.10   | \$39,329.70 | \$1,078,692.40 |  |
| COMMISSIONS:                 |               |              |               |             |                |  |
| Licensee                     | 47,125.85     | 29,619.43    | 6,842.82      | 3,389.93    | 86,978.03      |  |
| Purses                       | 47,735.55     | 26,712.83    | 5,018.63      | 2,949.73    | 82,416.74      |  |
| Host Track                   | 22,492.03     | 12,232.69    | 2,208.28      | 1,179.90    | 38,112.90      |  |
| State Tax                    | 12,191.74     | 7,123.42     | 1,472.16      | 786.60      | 21,573.92      |  |
| County Tax (See Note 4)      | 0.00          | 1,602.76     | 0.00          | 176.98      | 1,779.74       |  |
| City Tax (See Note 4)        | 0.00          | 1,602.76     | 0.00          | 176.98      | 1,779.74       |  |
| State Auditor                | 609.59        | 356.17       | 0.00          | 39.33       | 1,005.09       |  |
| Breeding Development Fund    |               |              |               |             |                |  |
| Special Account (B.D.F.S.A.) | 0.00          | 0.00         | 184.33        | 0.00        | 184.33         |  |
| OTHERS:                      |               |              |               |             |                |  |
| Breakage                     | (10,841.14)   | 1,089.46     | (1,665.35)    | 131.45      | (11,285.58)    |  |
| Outstanding Tickets          | 0.00          | 0.00         | 0.00          | 0.00        | 0.00           |  |
| TOTAL COMMISSIONS            |               |              |               |             |                |  |
| AND OTHERS:                  | \$119,313.62  | \$80,339.52  | \$14,060.87   | \$8,830.90  | \$222,544.91   |  |
| NET PAID TO THE PUBLIC       | \$490,272.28  | \$275,829.18 | \$59,547.23   | \$30,498.80 | \$856,147.49   |  |