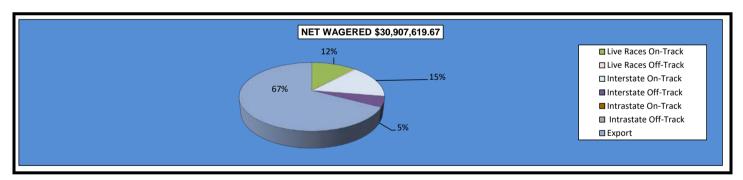

#### OKLAHOMA HORSE RACING COMMISSION STATISTICAL REPORT OF OPERATIONS REMINGTON PARK-MIXED BREED RACE MEETING DISTRIBUTION SUMMARY OF NET WAGERED MARCH 9, 2018 THROUGH JUNE 2, 2018

|                                  | Live<br>Days    | Exports<br>(see Note 1) | Total           | Simulcast<br>Days | Grand<br>Total  |
|----------------------------------|-----------------|-------------------------|-----------------|-------------------|-----------------|
|                                  |                 |                         |                 |                   |                 |
| NET WAGERED                      | \$10,109,948.10 | \$20,797,671.57         | \$30,907,619.67 | \$1,078,692.40    | \$31,986,312.07 |
| COMMISSIONS:                     |                 |                         |                 |                   |                 |
| Licensee                         | 806,116.06      | 348,375.58              | \$1,154,491.64  | 86,978.03         | \$1,241,469.67  |
| Purses                           | 720,322.81      | 250,376.99              | \$970,699.80    | 82,416.74         | \$1,053,116.54  |
| Host Track                       | 339,077.30      | 0.00                    | \$339,077.30    | 38,112.90         | \$377,190.20    |
| State Tax                        | 202,199.03      | 63,159.98               | \$265,359.01    | 21,573.92         | \$286,932.93    |
| County Tax (See Note 4)          | 7,546.00        | 0.00                    | \$7,546.00      | 1,779.74          | \$9,325.74      |
| City Tax (See Note 4)            | 7,546.00        | 0.00                    | \$7,546.00      | 1,779.74          | \$9,325.74      |
| State Auditor                    | 6,444.03        | 0.00                    | \$6,444.03      | 1,005.09          | \$7,449.12      |
| Breeding Development Fund        |                 |                         |                 |                   |                 |
| Special Account (B.D.F.S.A.)     | 9,074.41        | 10,052.57               | \$19,126.98     | 184.33            | \$19,311.31     |
| OTHERS:                          |                 |                         |                 |                   |                 |
| Breakage                         | (4,308.73)      | 0.00                    | (4,308.73)      | (11,285.58)       | (15,594.31)     |
| Outstanding Tickets (See Note 3) | 106,858.42      | 0.00                    | \$106,858.42    | 0.00              | \$106,858.42    |
| TOTAL COMMISSIONS                |                 |                         |                 |                   |                 |
| AND OTHERS:                      | \$2,200,875.33  | \$671,965.12            | \$2,872,840.45  | \$222,544.91      | \$3,095,385.36  |
| NET PAID TO THE PUBLIC           | \$7,909,072.77  | \$20,125,706.45         | \$28,034,779.22 | \$856,147.49      | \$28,890,926.71 |