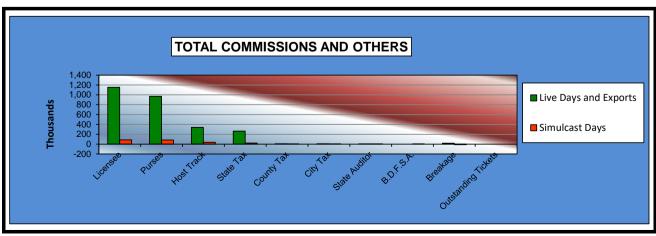

#### OKLAHOMA HORSE RACING COMMISSION STATISTICAL REPORT OF OPERATIONS REMINGTON PARK-MIXED BREED RACE MEETING DISTRIBUTION SUMMARY OF NET WAGERED MARCH 9, 2018 THROUGH JUNE 2, 2018

|                                  | Live<br>Days    | Exports<br>(see Note 1) | Total           | Simulcast<br>Days | Grand<br>Total  |
|----------------------------------|-----------------|-------------------------|-----------------|-------------------|-----------------|
|                                  |                 |                         |                 |                   |                 |
| NET WAGERED                      | \$10,109,948.10 | \$20,797,671.57         | \$30,907,619.67 | \$1,078,692.40    | \$31,986,312.07 |
| COMMISSIONS:                     |                 |                         |                 |                   |                 |
| Licensee                         | 806,116.06      | 348,375.58              | \$1,154,491.64  | 86,978.03         | \$1,241,469.67  |
| Purses                           | 720,322.81      | 250,376.99              | \$970,699.80    | 82,416.74         | \$1,053,116.54  |
| Host Track                       | 339,077.30      | 0.00                    | \$339,077.30    | 38,112.90         | \$377,190.20    |
| State Tax                        | 202,199.03      | 63,159.98               | \$265,359.01    | 21,573.92         | \$286,932.93    |
| County Tax (See Note 4)          | 7,546.00        | 0.00                    | \$7,546.00      | 1,779.74          | \$9,325.74      |
| City Tax (See Note 4)            | 7,546.00        | 0.00                    | \$7,546.00      | 1,779.74          | \$9,325.74      |
| State Auditor                    | 6,444.03        | 0.00                    | \$6,444.03      | 1,005.09          | \$7,449.12      |
| Breeding Development Fund        |                 |                         |                 |                   |                 |
| Special Account (B.D.F.S.A.)     | 9,074.41        | 10,052.57               | \$19,126.98     | 184.33            | \$19,311.31     |
| OTHERS:                          |                 |                         |                 |                   |                 |
| Breakage                         | (4,308.73)      | 0.00                    | (4,308.73)      | (11,285.58)       | (15,594.31)     |
| Outstanding Tickets (See Note 3) | 106,858.42      | 0.00                    | \$106,858.42    | 0.00              | \$106,858.42    |
| TOTAL COMMISSIONS                |                 |                         |                 |                   |                 |
| AND OTHERS:                      | \$2,200,875.33  | \$671,965.12            | \$2,872,840.45  | \$222,544.91      | \$3,095,385.36  |
| NET PAID TO THE PUBLIC           | \$7,909,072.77  | \$20,125,706.45         | \$28,034,779.22 | \$856,147.49      | \$28,890,926.71 |