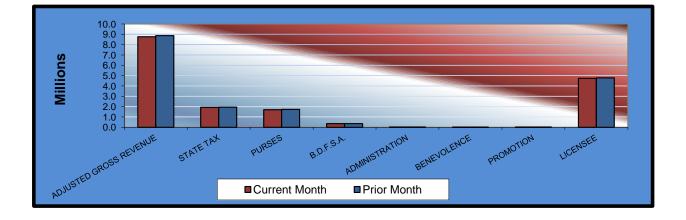

| Gaming Days                 | <u>TOTAL</u><br>60 | PRIOR<br>MONTH<br>62 | %<br><u>CHANGE</u><br>-3.23% | PRIOR<br>YEAR<br>60 | <b>%</b><br><u>CHANGE</u><br>0.00% |
|-----------------------------|--------------------|----------------------|------------------------------|---------------------|------------------------------------|
| Adjusted Gross Revenue      | \$8,766,527.42     | \$8,869,263.79       | -1.16%                       | \$8,612,236.29      | 1.79%                              |
| State Tax                   |                    |                      |                              |                     |                                    |
| Higher Education Trust Fund | 231,816.54         | 234,606.41           | -1.19%                       | 229,540.19          | 0.99%                              |
| Education Reform            | 1,699,987.94       | 1,720,446.97         | -1.19%                       | 1,683,294.68        | 0.99%                              |
| Purse Fund                  |                    |                      |                              |                     |                                    |
| Purses                      |                    |                      |                              |                     |                                    |
| Thoroughbred                | 855,184.05         | 865,039.16           | -1.14%                       | 883,340.77          | -3.19%                             |
| Quarterhorse                | 744,684.21         | 767,656.08           | -2.99%                       | 741,462.70          | 0.43%                              |
| Paint & Appaloosa           | 93,030.42          | 94,107.17            | -1.14%                       | 91,060.52           | 2.16%                              |
| Breeding Development Fund   |                    |                      |                              |                     |                                    |
| Special Account             |                    |                      |                              |                     |                                    |
| Thoroughbred                | 169,727.36         | 171,734.71           | -1.17%                       | 119,868.55          | 41.59%                             |
| Quarterhorse                | 177,736.05         | 165,440.41           | 7.43%                        | 161,425.68          | 10.10%                             |
| Paint & Appaloosa           | 9,460.72           | 9,570.22             | -1.14%                       | 9,260.41            | 2.16%                              |
| Administration              |                    |                      |                              |                     |                                    |
| Thoroughbred                | 10,511.91          | 10,633.58            | -1.14%                       | 10,289.32           | 2.16%                              |
| Quarterhorse                | 9,460.72           | 9,570.22             | -1.14%                       | 9,260.39            | 2.16%                              |
| Paint & Appaloosa           | 1,051.19           | 1,063.36             | -1.14%                       | 1,028.94            | 2.16%                              |
| Benevolence                 |                    |                      |                              |                     |                                    |
| Thoroughbred                | 5,255.96           | 5,316.79             | -1.14%                       | 5,144.67            | 2.16%                              |
| Quarterhorse                | 4,730.36           | 4,785.11             | -1.14%                       | 4,630.20            | 2.16%                              |
| Paint & Appaloosa           | 525.58             | 531.67               | -1.15%                       | 514.46              | 2.16%                              |
| Promotions                  |                    |                      |                              | 40.000.00           | 0.400/                             |
| Thoroughbred                | 10,511.91          | 10,633.58            | -1.14%                       | 10,289.32           | 2.16%                              |
| Quarterhorse                | 9,460.72           | 9,570.22             | -1.14%                       | 9,260.39            | 2.16%                              |
| Paint & Appaloosa           | 1,051.19           | 1,063.36             | -1.14%                       | 1,028.94            | 2.16%                              |
| Licensee                    | \$4,732,340.59     | \$4,787,494.77       | -1.15%                       | \$4,641,536.16      | 1.96%                              |