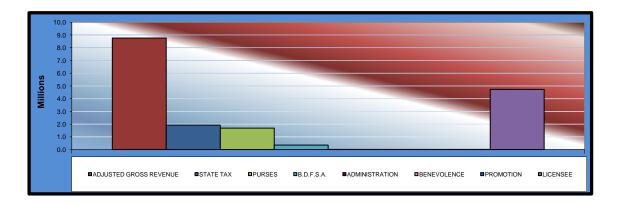

Sincerely,

GARY A. JONES, CPA, CFE OKLAHOMA STATE AUDITOR & INSPECTOR

October 12, 2011

| Gaming Days This Month<br>Opening Date          | <u>TOTAL</u><br>60         | WILL<br>ROGERS<br><u>DOWNS</u><br>30<br>12/09/05 | <b>REMINGTON</b><br><u>PARK</u><br>30<br>11/21/05 |
|-------------------------------------------------|----------------------------|--------------------------------------------------|---------------------------------------------------|
| Adjusted Gross Revenue                          | <u>\$8,766,527.42</u>      | <u>\$1,732,182.57</u>                            | <u>\$7,034,344.85</u>                             |
| State Tax                                       |                            |                                                  |                                                   |
| Higher Education Trust Fund<br>Education Reform | 231,816.54<br>1,699,987.94 | 20,786.19<br>152,432.07                          | 211,030.35<br>1,547,555.87                        |
| <b>Purse Fund</b><br>Purses                     |                            |                                                  |                                                   |
| Thoroughbred                                    | 855,184.05                 | 226,049.83                                       | 629,134.22                                        |
| Quarterhorse                                    | 744,684.21                 | 206,952.51                                       | 537,731.70                                        |
| Paint & Appaloosa                               | 93,030.42                  | 22,994.72                                        | 70,035.70                                         |
| Breeding Development Fund                       |                            |                                                  |                                                   |
| Special Account                                 |                            |                                                  |                                                   |
| Thoroughbred                                    | 169,727.36                 | 27,281.88                                        | 142,445.48                                        |
| Quarterhorse                                    | 177,736.05                 | 21,046.02                                        | 156,690.03                                        |
| Paint & Appaloosa                               | 9,460.72                   | 2,338.45                                         | 7,122.27                                          |
| Administration                                  |                            |                                                  |                                                   |
| Thoroughbred                                    | 10,511.91                  | 2,598.27                                         | 7,913.64                                          |
| Quarterhorse                                    | 9,460.72                   | 2,338.45                                         | 7,122.27                                          |
| Paint & Appaloosa                               | 1,051.19                   | 259.83                                           | 791.36                                            |
| Benevolence                                     |                            | 4 000 4 4                                        | 0.050.00                                          |
| Thoroughbred                                    | 5,255.96                   | 1,299.14                                         | 3,956.82                                          |
| Quarterhorse                                    | 4,730.36                   | 1,169.22                                         | 3,561.14                                          |
| Paint & Appaloosa                               | 525.58                     | 129.90                                           | 395.68                                            |
| Promotions<br>Therewalthred                     | 10 511 01                  | 2 509 27                                         | 7 012 64                                          |
| Thoroughbred<br>Quarterhorse                    | 10,511.91<br>9,460.72      | 2,598.27<br>2,338.45                             | 7,913.64<br>7,122.27                              |
| Paint & Appaloosa                               | 1,051.19                   | 2,336.45<br>259.83                               | 7,122.27                                          |
| ι απι α Αρραίουδα                               | 1,001.19                   | 209.00                                           | 791.00                                            |
| Licensee                                        | \$4,732,340.59             | \$1,039,309.54                                   | \$3,693,031.05                                    |