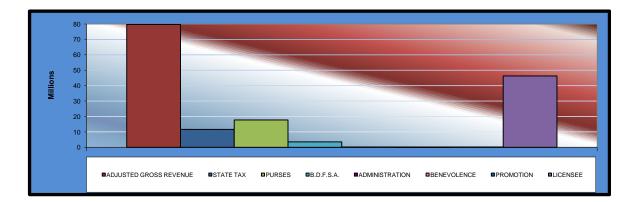

| Gaming Days This Year<br>Opening Date           | <u>TOTAL</u><br>545           | WILL<br>ROGERS<br><u>DOWNS</u><br>272<br>12/09/05 | <b>REMINGTON</b><br><u>PARK</u><br>273<br>11/21/05 |
|-------------------------------------------------|-------------------------------|---------------------------------------------------|----------------------------------------------------|
| Adjusted Gross Revenue                          | <u>\$79,706,645.38</u>        | <u>\$15,374,742.96</u>                            | <u>\$64,331,902.42</u>                             |
| State Tax                                       |                               |                                                   |                                                    |
| Higher Education Trust Fund<br>Education Reform | 1,394,454.02<br>10,225,995.92 | 184,496.93<br>1,352,977.39                        | 1,209,957.09<br>8,873,018.53                       |
| <b>Purse Fund</b><br>Purses                     |                               |                                                   |                                                    |
| Thoroughbred                                    | 9,026,141.59                  | 1,788,903.95                                      | 7,237,237.64                                       |
| Quarterhorse                                    | 7,805,009.33                  | 1,637,772.41                                      | 6,167,236.92                                       |
| Paint & Appaloosa                               | 966,291.73                    | 181,974.72                                        | 784,317.01                                         |
| Breeding Development Fund                       |                               |                                                   |                                                    |
| Special Account                                 |                               |                                                   |                                                    |
| Thoroughbred                                    | 1,619,445.10                  | 215,902.22                                        | 1,403,542.88                                       |
| Quarterhorse                                    | 1,776,018.68                  | 166,553.13                                        | 1,609,465.55                                       |
| Paint & Appaloosa                               | 98,266.97                     | 18,505.90                                         | 79,761.07                                          |
| Administration                                  |                               |                                                   |                                                    |
| Thoroughbred                                    | 109,185.49                    | 20,562.11                                         | 88,623.38                                          |
| Quarterhorse                                    | 98,266.97                     | 18,505.90                                         | 79,761.07                                          |
| Paint & Appaloosa                               | 10,918.54                     | 2,056.21                                          | 8,862.33                                           |
| Benevolence                                     | 54 500 70                     | 40.004.05                                         |                                                    |
| Thoroughbred                                    | 54,592.76                     | 10,281.05                                         | 44,311.71                                          |
| Quarterhorse                                    | 49,133.48                     | 9,252.96                                          | 39,880.52                                          |
| Paint & Appaloosa                               | 5,459.25                      | 1,028.09                                          | 4,431.16                                           |
| Promotions<br>Thereusebland                     | 109,185.49                    | 20 562 11                                         | 00 600 00                                          |
| Thoroughbred<br>Quarterhorse                    | 98,266.97                     | 20,562.11<br>18,505.90                            | 88,623.38<br>79,761.07                             |
| Paint & Appaloosa                               | 98,200.97<br>10,918.54        | 2,056.21                                          | 8,862.33                                           |
| ι απι α Αμμαίουδα                               | 10,910.04                     | 2,000.21                                          | 0,002.33                                           |
| Licensee                                        | \$46,249,094.55               | \$9,724,845.77                                    | \$36,524,248.78                                    |