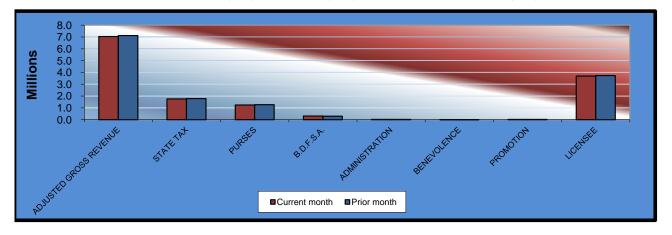

| Remington Park              | CURRENT<br><u>MONTH</u> | PRIOR<br><u>MONTH</u> | %<br><u>CHANGE</u> | SEPTEMBER<br><u>2010</u> | %<br><u>CHANGE</u> |
|-----------------------------|-------------------------|-----------------------|--------------------|--------------------------|--------------------|
| Gaming Days                 | 30                      | 31                    | -3.23%             | 30                       | 0.00%              |
| Opening Date                | 11/21/05                |                       |                    |                          |                    |
| Adjusted Gross Revenue      | \$7,034,344.85          | \$7,120,846.65        | -1.21%             | \$7,010,741.58           | 0.34%              |
| State Tax                   |                         |                       |                    |                          |                    |
| Higher Education Trust Fund | 211,030.35              | 213,625.40            | -1.21%             | 210,322.25               | 0.34%              |
| Education Reform            | 1,547,555.87            | 1,566,586.26          | -1.21%             | 1,542,363.15             | 0.34%              |
| Purse Fund                  |                         |                       |                    |                          |                    |
| Purses                      |                         |                       |                    |                          |                    |
| Thoroughbred                | 629,134.22              | 636,870.72            | -1.21%             | 674,345.71               | -6.70%             |
| Quarterhorse                | 537,731.70              | 558,763.94            | -3.76%             | 550,124.13               | -2.25%             |
| Paint & Appaloosa           | 70,035.70               | 70,896.93             | -1.21%             | 69,800.70                | 0.34%              |
| Breeding Development Fund   |                         |                       |                    |                          |                    |
| Special Account             |                         |                       |                    |                          |                    |
| Thoroughbred                | 142,445.48              | 144,197.14            | -1.21%             | 94,645.01                | 50.51%             |
| Quarterhorse                | 156,690.03              | 144,197.14            | 8.66%              | 141,967.52               | 10.37%             |
| Paint & Appaloosa           | 7,122.27                | 7,209.86              | -1.21%             | 7,098.38                 | 0.34%              |
| Administration              |                         |                       |                    |                          |                    |
| Thoroughbred                | 7,913.64                | 8,010.95              | -1.21%             | 7,887.08                 | 0.34%              |
| Quarterhorse                | 7,122.27                | 7,209.86              | -1.21%             | 7,098.37                 | 0.34%              |
| Paint & Appaloosa           | 791.36                  | 801.10                | -1.22%             | 788.71                   | 0.34%              |
| <u>Benevolence</u>          |                         |                       |                    |                          |                    |
| Thoroughbred                | 3,956.82                | 4,005.48              | -1.21%             | 3,943.54                 | 0.34%              |
| Quarterhorse                | 3,561.14                | 3,604.93              | -1.21%             | 3,549.19                 | 0.34%              |
| Paint & Appaloosa           | 395.68                  | 400.54                | -1.21%             | 394.35                   | 0.34%              |
| Promotions                  |                         |                       |                    |                          |                    |
| Thoroughbred                | 7,913.64                | 8,010.95              | -1.21%             | 7,887.08                 | 0.34%              |
| Quarterhorse                | 7,122.27                | 7,209.86              | -1.21%             | 7,098.37                 | 0.34%              |
| Paint & Appaloosa           | 791.36                  | 801.10                | -1.22%             | 788.71                   | 0.34%              |
| Licensee                    | \$3,693,031.05          | \$3,738,444.49        | -1.21%             | \$3,680,639.33           | 0.34%              |