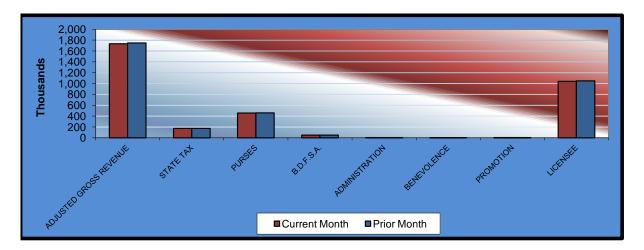

| Will Rogers Downs           | CURRENT<br><u>MONTH</u> | PRIOR<br><u>MONTH</u> | %<br><u>CHANGE</u> | SEPTEMBER<br><u>2010</u> | %<br><u>CHANGE</u> |
|-----------------------------|-------------------------|-----------------------|--------------------|--------------------------|--------------------|
| Gaming Days                 | 30                      | 31                    | -3.23%             | 30                       | 0.00%              |
| Opening Date                | 12/09/05                |                       |                    |                          |                    |
| Adjusted Gross Revenue      | \$1,732,182.57          | 1,748,417.14          | -0.93%             | \$1,601,494.71           | 8.16%              |
| State Tax                   |                         |                       |                    |                          |                    |
| Higher Education Trust Fund | 20,786.19               | 20,981.01             | -0.93%             | 19,217.94                | 8.16%              |
| Education Reform            | 152,432.07              | 153,860.71            | -0.93%             | 140,931.53               | 8.16%              |
| Purse Fund                  |                         |                       |                    |                          |                    |
| Purses                      |                         |                       |                    |                          |                    |
| Thoroughbred                | 226,049.83              | 228,168.44            | -0.93%             | 208,995.06               | 8.16%              |
| Quarterhorse                | 206,952.51              | 208,892.14            | -0.93%             | 191,338.57               | 8.16%              |
| Paint & Appaloosa           | 22,994.72               | 23,210.24             | -0.93%             | 21,259.82                | 8.16%              |
| Breeding Development Fund   | ,                       | -, -                  |                    | ,                        |                    |
| Special Account             |                         |                       |                    |                          |                    |
| Thoroughbred                | 27,281.88               | 27,537.57             | -0.93%             | 25,223.54                | 8.16%              |
| Quarterhorse                | 21,046.02               | 21,243.27             | -0.93%             | 19,458.16                | 8.16%              |
| Paint & Appaloosa           | 2,338.45                | 2,360.36              | -0.93%             | 2,162.03                 | 8.16%              |
| Administration              |                         |                       |                    |                          |                    |
| Thoroughbred                | 2,598.27                | 2,622.63              | -0.93%             | 2,402.24                 | 8.16%              |
| Quarterhorse                | 2,338.45                | 2,360.36              | -0.93%             | 2,162.02                 | 8.16%              |
| Paint & Appaloosa           | 259.83                  | 262.26                | -0.93%             | 240.23                   | 8.16%              |
| <u>Benevolence</u>          |                         |                       |                    |                          |                    |
| Thoroughbred                | 1,299.14                | 1,311.31              | -0.93%             | 1,201.13                 | 8.16%              |
| Quarterhorse                | 1,169.22                | 1,180.18              | -0.93%             | 1,081.01                 | 8.16%              |
| Paint & Appaloosa           | 129.90                  | 131.13                | -0.94%             | 120.11                   | 8.15%              |
| Promotions                  |                         |                       |                    |                          |                    |
| Thoroughbred                | 2,598.27                | 2,622.63              | -0.93%             | 2,402.24                 | 8.16%              |
| Quarterhorse                | 2,338.45                | 2,360.36              | -0.93%             | 2,162.02                 | 8.16%              |
| Paint & Appaloosa           | 259.83                  | 262.26                | -0.93%             | 240.23                   | 8.16%              |
| Licensee                    | \$1,039,309.54          | 1,049,050.28          | -0.93%             | \$960,896.83             | 8.16%              |