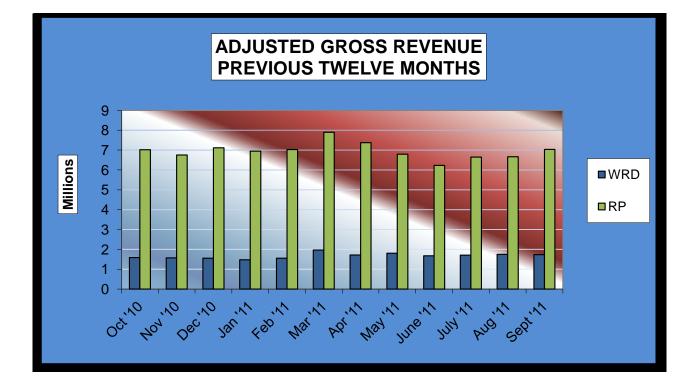

Sincerely,

GARY A. JONES, CPA, CFE OKLAHOMA STATE AUDITOR & INSPECTOR

October 12, 2011

| Gaming Days This Month<br>Opening Date          | <u>TOTAL</u><br>60         | WILL<br>ROGERS<br><u>DOWNS</u><br>30<br>12/09/05 | <b>REMINGTON</b><br><u>PARK</u><br>30<br>11/21/05 |
|-------------------------------------------------|----------------------------|--------------------------------------------------|---------------------------------------------------|
| Adjusted Gross Revenue                          | <u>\$8,766,527.42</u>      | <u>\$1,732,182.57</u>                            | <u>\$7,034,344.85</u>                             |
| State Tax                                       |                            |                                                  |                                                   |
| Higher Education Trust Fund<br>Education Reform | 231,816.54<br>1,699,987.94 | 20,786.19<br>152,432.07                          | 211,030.35<br>1,547,555.87                        |
| <b>Purse Fund</b><br>Purses                     |                            |                                                  |                                                   |
| Thoroughbred                                    | 855,184.05                 | 226,049.83                                       | 629,134.22                                        |
| Quarterhorse                                    | 744,684.21                 | 206,952.51                                       | 537,731.70                                        |
| Paint & Appaloosa                               | 93,030.42                  | 22,994.72                                        | 70,035.70                                         |
| Breeding Development Fund                       |                            |                                                  |                                                   |
| Special Account                                 |                            |                                                  |                                                   |
| Thoroughbred                                    | 169,727.36                 | 27,281.88                                        | 142,445.48                                        |
| Quarterhorse                                    | 177,736.05                 | 21,046.02                                        | 156,690.03                                        |
| Paint & Appaloosa                               | 9,460.72                   | 2,338.45                                         | 7,122.27                                          |
| Administration                                  |                            |                                                  |                                                   |
| Thoroughbred                                    | 10,511.91                  | 2,598.27                                         | 7,913.64                                          |
| Quarterhorse                                    | 9,460.72                   | 2,338.45                                         | 7,122.27                                          |
| Paint & Appaloosa                               | 1,051.19                   | 259.83                                           | 791.36                                            |
| Benevolence                                     |                            | 4 000 4 4                                        | 0.050.00                                          |
| Thoroughbred                                    | 5,255.96                   | 1,299.14                                         | 3,956.82                                          |
| Quarterhorse                                    | 4,730.36                   | 1,169.22                                         | 3,561.14                                          |
| Paint & Appaloosa                               | 525.58                     | 129.90                                           | 395.68                                            |
| Promotions<br>Therewalthred                     | 10 511 01                  | 2 509 27                                         | 7 012 64                                          |
| Thoroughbred<br>Quarterhorse                    | 10,511.91<br>9,460.72      | 2,598.27<br>2,338.45                             | 7,913.64<br>7,122.27                              |
| Paint & Appaloosa                               | 1,051.19                   | 2,336.45<br>259.83                               | 7,122.27                                          |
| ι απι α Αρραίουδα                               | 1,001.19                   | 209.00                                           | 791.00                                            |
| Licensee                                        | \$4,732,340.59             | \$1,039,309.54                                   | \$3,693,031.05                                    |

| Gaming Days                 | <u>TOTAL</u><br>60 | PRIOR<br>MONTH<br>62 | %<br><u>CHANGE</u><br>-3.23% | PRIOR<br>YEAR<br>60 | <b>%</b><br><u>CHANGE</u><br>0.00% |
|-----------------------------|--------------------|----------------------|------------------------------|---------------------|------------------------------------|
| Adjusted Gross Revenue      | \$8,766,527.42     | \$8,869,263.79       | -1.16%                       | \$8,612,236.29      | 1.79%                              |
| State Tax                   |                    |                      |                              |                     |                                    |
| Higher Education Trust Fund | 231,816.54         | 234,606.41           | -1.19%                       | 229,540.19          | 0.99%                              |
| Education Reform            | 1,699,987.94       | 1,720,446.97         | -1.19%                       | 1,683,294.68        | 0.99%                              |
| Purse Fund                  |                    |                      |                              |                     |                                    |
| Purses                      |                    |                      |                              |                     |                                    |
| Thoroughbred                | 855,184.05         | 865,039.16           | -1.14%                       | 883,340.77          | -3.19%                             |
| Quarterhorse                | 744,684.21         | 767,656.08           | -2.99%                       | 741,462.70          | 0.43%                              |
| Paint & Appaloosa           | 93,030.42          | 94,107.17            | -1.14%                       | 91,060.52           | 2.16%                              |
| Breeding Development Fund   |                    |                      |                              |                     |                                    |
| Special Account             |                    |                      |                              |                     |                                    |
| Thoroughbred                | 169,727.36         | 171,734.71           | -1.17%                       | 119,868.55          | 41.59%                             |
| Quarterhorse                | 177,736.05         | 165,440.41           | 7.43%                        | 161,425.68          | 10.10%                             |
| Paint & Appaloosa           | 9,460.72           | 9,570.22             | -1.14%                       | 9,260.41            | 2.16%                              |
| Administration              |                    |                      |                              |                     |                                    |
| Thoroughbred                | 10,511.91          | 10,633.58            | -1.14%                       | 10,289.32           | 2.16%                              |
| Quarterhorse                | 9,460.72           | 9,570.22             | -1.14%                       | 9,260.39            | 2.16%                              |
| Paint & Appaloosa           | 1,051.19           | 1,063.36             | -1.14%                       | 1,028.94            | 2.16%                              |
| Benevolence                 |                    |                      |                              |                     |                                    |
| Thoroughbred                | 5,255.96           | 5,316.79             | -1.14%                       | 5,144.67            | 2.16%                              |
| Quarterhorse                | 4,730.36           | 4,785.11             | -1.14%                       | 4,630.20            | 2.16%                              |
| Paint & Appaloosa           | 525.58             | 531.67               | -1.15%                       | 514.46              | 2.16%                              |
| Promotions                  |                    |                      |                              | 40.000.00           | 0.400/                             |
| Thoroughbred                | 10,511.91          | 10,633.58            | -1.14%                       | 10,289.32           | 2.16%                              |
| Quarterhorse                | 9,460.72           | 9,570.22             | -1.14%                       | 9,260.39            | 2.16%                              |
| Paint & Appaloosa           | 1,051.19           | 1,063.36             | -1.14%                       | 1,028.94            | 2.16%                              |
| Licensee                    | \$4,732,340.59     | \$4,787,494.77       | -1.15%                       | \$4,641,536.16      | 1.96%                              |

| Gaming Days This Year<br>Opening Date           | <u>TOTAL</u><br>545           | WILL<br>ROGERS<br><u>DOWNS</u><br>272<br>12/09/05 | <b>REMINGTON</b><br><u>PARK</u><br>273<br>11/21/05 |
|-------------------------------------------------|-------------------------------|---------------------------------------------------|----------------------------------------------------|
| Adjusted Gross Revenue                          | <u>\$79,706,645.38</u>        | <u>\$15,374,742.96</u>                            | <u>\$64,331,902.42</u>                             |
| State Tax                                       |                               |                                                   |                                                    |
| Higher Education Trust Fund<br>Education Reform | 1,394,454.02<br>10,225,995.92 | 184,496.93<br>1,352,977.39                        | 1,209,957.09<br>8,873,018.53                       |
| <b>Purse Fund</b><br>Purses                     |                               |                                                   |                                                    |
| Thoroughbred                                    | 9,026,141.59                  | 1,788,903.95                                      | 7,237,237.64                                       |
| Quarterhorse                                    | 7,805,009.33                  | 1,637,772.41                                      | 6,167,236.92                                       |
| Paint & Appaloosa                               | 966,291.73                    | 181,974.72                                        | 784,317.01                                         |
| Breeding Development Fund                       |                               |                                                   |                                                    |
| Special Account                                 |                               |                                                   |                                                    |
| Thoroughbred                                    | 1,619,445.10                  | 215,902.22                                        | 1,403,542.88                                       |
| Quarterhorse                                    | 1,776,018.68                  | 166,553.13                                        | 1,609,465.55                                       |
| Paint & Appaloosa                               | 98,266.97                     | 18,505.90                                         | 79,761.07                                          |
| Administration                                  |                               |                                                   |                                                    |
| Thoroughbred                                    | 109,185.49                    | 20,562.11                                         | 88,623.38                                          |
| Quarterhorse                                    | 98,266.97                     | 18,505.90                                         | 79,761.07                                          |
| Paint & Appaloosa                               | 10,918.54                     | 2,056.21                                          | 8,862.33                                           |
| Benevolence                                     | 54 500 70                     | 40.004.05                                         |                                                    |
| Thoroughbred                                    | 54,592.76                     | 10,281.05                                         | 44,311.71                                          |
| Quarterhorse                                    | 49,133.48                     | 9,252.96                                          | 39,880.52                                          |
| Paint & Appaloosa                               | 5,459.25                      | 1,028.09                                          | 4,431.16                                           |
| Promotions<br>Thereusebland                     | 109,185.49                    | 20 562 11                                         | 00 600 00                                          |
| Thoroughbred<br>Quarterhorse                    | 98,266.97                     | 20,562.11<br>18,505.90                            | 88,623.38<br>79,761.07                             |
| Paint & Appaloosa                               | 98,200.97<br>10,918.54        | 2,056.21                                          | 8,862.33                                           |
| ι απι α Αμμαίουδα                               | 10,910.04                     | 2,000.21                                          | 0,002.33                                           |
| Licensee                                        | \$46,249,094.55               | \$9,724,845.77                                    | \$36,524,248.78                                    |

| Will Rogers Downs           | CURRENT<br><u>MONTH</u> | PRIOR<br><u>MONTH</u> | %<br><u>CHANGE</u> | SEPTEMBER<br><u>2010</u> | %<br><u>CHANGE</u> |
|-----------------------------|-------------------------|-----------------------|--------------------|--------------------------|--------------------|
| Gaming Days                 | 30                      | 31                    | -3.23%             | 30                       | 0.00%              |
| Opening Date                | 12/09/05                |                       |                    |                          |                    |
| Adjusted Gross Revenue      | \$1,732,182.57          | 1,748,417.14          | -0.93%             | \$1,601,494.71           | 8.16%              |
| State Tax                   |                         |                       |                    |                          |                    |
| Higher Education Trust Fund | 20,786.19               | 20,981.01             | -0.93%             | 19,217.94                | 8.16%              |
| Education Reform            | 152,432.07              | 153,860.71            | -0.93%             | 140,931.53               | 8.16%              |
| Purse Fund                  |                         |                       |                    |                          |                    |
| Purses                      |                         |                       |                    |                          |                    |
| Thoroughbred                | 226,049.83              | 228,168.44            | -0.93%             | 208,995.06               | 8.16%              |
| Quarterhorse                | 206,952.51              | 208,892.14            | -0.93%             | 191,338.57               | 8.16%              |
| Paint & Appaloosa           | 22,994.72               | 23,210.24             | -0.93%             | 21,259.82                | 8.16%              |
| Breeding Development Fund   | ,                       | -, -                  |                    | ,                        |                    |
| Special Account             |                         |                       |                    |                          |                    |
| Thoroughbred                | 27,281.88               | 27,537.57             | -0.93%             | 25,223.54                | 8.16%              |
| Quarterhorse                | 21,046.02               | 21,243.27             | -0.93%             | 19,458.16                | 8.16%              |
| Paint & Appaloosa           | 2,338.45                | 2,360.36              | -0.93%             | 2,162.03                 | 8.16%              |
| Administration              |                         |                       |                    |                          |                    |
| Thoroughbred                | 2,598.27                | 2,622.63              | -0.93%             | 2,402.24                 | 8.16%              |
| Quarterhorse                | 2,338.45                | 2,360.36              | -0.93%             | 2,162.02                 | 8.16%              |
| Paint & Appaloosa           | 259.83                  | 262.26                | -0.93%             | 240.23                   | 8.16%              |
| <u>Benevolence</u>          |                         |                       |                    |                          |                    |
| Thoroughbred                | 1,299.14                | 1,311.31              | -0.93%             | 1,201.13                 | 8.16%              |
| Quarterhorse                | 1,169.22                | 1,180.18              | -0.93%             | 1,081.01                 | 8.16%              |
| Paint & Appaloosa           | 129.90                  | 131.13                | -0.94%             | 120.11                   | 8.15%              |
| Promotions                  |                         |                       |                    |                          |                    |
| Thoroughbred                | 2,598.27                | 2,622.63              | -0.93%             | 2,402.24                 | 8.16%              |
| Quarterhorse                | 2,338.45                | 2,360.36              | -0.93%             | 2,162.02                 | 8.16%              |
| Paint & Appaloosa           | 259.83                  | 262.26                | -0.93%             | 240.23                   | 8.16%              |
| Licensee                    | \$1,039,309.54          | 1,049,050.28          | -0.93%             | \$960,896.83             | 8.16%              |

| Remington Park              | CURRENT<br><u>MONTH</u> | PRIOR<br><u>MONTH</u> | %<br><u>CHANGE</u> | SEPTEMBER<br><u>2010</u> | %<br><u>CHANGE</u> |
|-----------------------------|-------------------------|-----------------------|--------------------|--------------------------|--------------------|
| Gaming Days                 | 30                      | 31                    | -3.23%             | 30                       | 0.00%              |
| Opening Date                | 11/21/05                |                       |                    |                          |                    |
| Adjusted Gross Revenue      | \$7,034,344.85          | \$7,120,846.65        | -1.21%             | \$7,010,741.58           | 0.34%              |
| State Tax                   |                         |                       |                    |                          |                    |
| Higher Education Trust Fund | 211,030.35              | 213,625.40            | -1.21%             | 210,322.25               | 0.34%              |
| Education Reform            | 1,547,555.87            | 1,566,586.26          | -1.21%             | 1,542,363.15             | 0.34%              |
| Purse Fund                  |                         |                       |                    |                          |                    |
| Purses                      |                         |                       |                    |                          |                    |
| Thoroughbred                | 629,134.22              | 636,870.72            | -1.21%             | 674,345.71               | -6.70%             |
| Quarterhorse                | 537,731.70              | 558,763.94            | -3.76%             | 550,124.13               | -2.25%             |
| Paint & Appaloosa           | 70,035.70               | 70,896.93             | -1.21%             | 69,800.70                | 0.34%              |
| Breeding Development Fund   |                         |                       |                    |                          |                    |
| Special Account             |                         |                       |                    |                          |                    |
| Thoroughbred                | 142,445.48              | 144,197.14            | -1.21%             | 94,645.01                | 50.51%             |
| Quarterhorse                | 156,690.03              | 144,197.14            | 8.66%              | 141,967.52               | 10.37%             |
| Paint & Appaloosa           | 7,122.27                | 7,209.86              | -1.21%             | 7,098.38                 | 0.34%              |
| Administration              |                         |                       |                    |                          |                    |
| Thoroughbred                | 7,913.64                | 8,010.95              | -1.21%             | 7,887.08                 | 0.34%              |
| Quarterhorse                | 7,122.27                | 7,209.86              | -1.21%             | 7,098.37                 | 0.34%              |
| Paint & Appaloosa           | 791.36                  | 801.10                | -1.22%             | 788.71                   | 0.34%              |
| <u>Benevolence</u>          |                         |                       |                    |                          |                    |
| Thoroughbred                | 3,956.82                | 4,005.48              | -1.21%             | 3,943.54                 | 0.34%              |
| Quarterhorse                | 3,561.14                | 3,604.93              | -1.21%             | 3,549.19                 | 0.34%              |
| Paint & Appaloosa           | 395.68                  | 400.54                | -1.21%             | 394.35                   | 0.34%              |
| Promotions                  |                         |                       |                    |                          |                    |
| Thoroughbred                | 7,913.64                | 8,010.95              | -1.21%             | 7,887.08                 | 0.34%              |
| Quarterhorse                | 7,122.27                | 7,209.86              | -1.21%             | 7,098.37                 | 0.34%              |
| Paint & Appaloosa           | 791.36                  | 801.10                | -1.22%             | 788.71                   | 0.34%              |
| Licensee                    | \$3,693,031.05          | \$3,738,444.49        | -1.21%             | \$3,680,639.33           | 0.34%              |