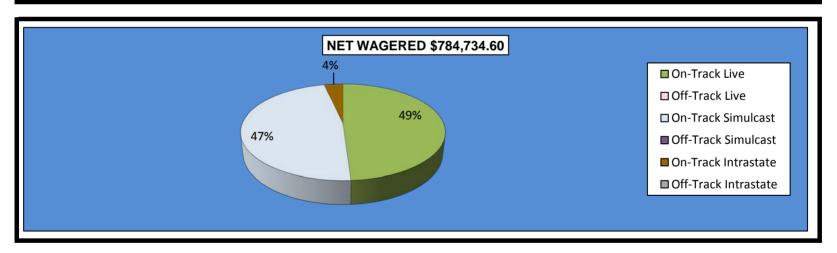

#### OKLAHOMA HORSE RACING COMMISSION STATISTICAL REPORT OF OPERATIONS WILL ROGERS DOWNS- MIXED BREED RACE MEETING DISTRIBUTION SUMMARY OF NET WAGERED SEPTEMBER 6, 2014 THROUGH NOVEMBER 8, 2014

|                                | Live<br>Days | Simulcast<br>Days | Total        | Guest<br>Facilities<br>(see Note 1) | Grand<br>Total |
|--------------------------------|--------------|-------------------|--------------|-------------------------------------|----------------|
| NET WAGERED                    | 784,734.60   | 111,502.10        | \$896,236.70 | \$2,514,497.33                      | \$3,410,734.03 |
| COMMISSIONS:                   |              |                   |              |                                     |                |
| Licensee                       | 67,819.46    | 8,422.74          | 76,242.20    | \$41,602.39                         | 117,844.59     |
| Purses                         | 54,626.71    | 8,238.09          | 62,864.80    | \$30,086.46                         | 92,951.26      |
| Host Track                     | 19,788.69    | 4,461.92          | 24,250.61    | \$0.00                              | 24,250.61      |
| State Tax                      | 15,694.68    | 2,230.04          | 17,924.72    | \$6,959.61                          | 24,884.33      |
| County Tax (See Note 4)        | 0.00         | 0.00              | 0.00         | \$0.00                              | 0.00           |
| City Tax (See Note 4)          | 0.00         | 0.00              | 0.00         | \$0.00                              | 0.00           |
| State Auditor                  | 0.00         | 99.73             | 99.73        | \$0.00                              | 99.73          |
| Breeding Development Fund      |              |                   |              |                                     |                |
| Special Account (B.D.F.S.A.)   | 893.24       | 28.47             | 921.71       | \$1,253.49                          | 2,175.20       |
| OTHERS:                        |              |                   |              |                                     |                |
| Breakage                       | 5,190.29     | 608.66            | 5,798.95     | \$0.00                              | 5,798.95       |
| Unclaimed Tickets (See Note 3) | 0.00         | 0.00              | 0.00         | \$0.00                              | 0.00           |
| TOTAL COMMISSIONS              |              |                   |              |                                     |                |
| AND OTHERS:                    | \$164,013.07 | \$24,089.65       | \$188,102.72 | \$79,901.95                         | \$268,004.67   |
| NET PAID TO THE PUBLIC         | \$620,721.53 | \$87,412.45       | \$708,133.98 |                                     |                |

|                              |              |        |              | Live Days |             |        |              |
|------------------------------|--------------|--------|--------------|-----------|-------------|--------|--------------|
|                              | live         |        | Simul        | cast      | Intras      | tate   | Grand        |
|                              | On-Track     | OTW    | On-Track     | OTW       | On-Track    | OTW    | Total        |
|                              |              |        |              |           |             |        |              |
| NET WAGERED                  | \$384,201.40 | \$0.00 | \$372,663.40 | \$0.00    | \$27,869.80 | \$0.00 | \$784,734.60 |
| COMMISSIONS:                 |              |        |              |           |             |        |              |
| Licensee                     | 40,507.55    | 0.00   | 24,907.11    | 0.00      | 2,404.80    | 0.00   | 67,819.46    |
| Purses                       | 27,602.01    | 0.00   | 25,279.78    | 0.00      | 1,744.92    | 0.00   | 54,626.71    |
| Host Track                   | 0.00         | 0.00   | 18,673.91    | 0.00      | 1,114.78    | 0.00   | 19,788.69    |
| State Tax                    | 7,684.01     | 0.00   | 7,453.29     | 0.00      | 557.38      | 0.00   | 15,694.68    |
| County Tax (See Note 4)      | 0.00         | 0.00   | 0.00         | 0.00      | 0.00        | 0.00   | 0.00         |
| City Tax (See Note 4)        | 0.00         | 0.00   | 0.00         | 0.00      | 0.00        | 0.00   | 0.00         |
| State Auditor                | 0.00         | 0.00   | 0.00         | 0.00      | 0.00        | 0.00   | 0.00         |
| Breeding Development Fund    |              |        |              |           |             |        |              |
| Special Account (B.D.F.S.A.) | 820.84       | 0.00   | 0.00         | 0.00      | 72.40       | 0.00   | 893.24       |
| OTHERS:                      |              |        |              |           |             |        |              |
| Breakage                     | 3,151.91     | 0.00   | 1,893.61     | 0.00      | 144.77      | 0.00   | 5,190.29     |
| Unclaimed Tickets            | 0.00         | 0.00   | 0.00         | 0.00      | 0.00        | 0.00   | 0.00         |
| TOTAL COMMISSIONS            |              |        |              |           |             |        |              |
| AND OTHERS:                  | \$79,766.32  | \$0.00 | \$78,207.70  | \$0.00    | \$6,039.05  | \$0.00 | \$164,013.07 |
| NET PAID TO THE PUBLIC       | \$304,435.08 | \$0.00 | \$294,455.70 | \$0.00    | \$21,830.75 | \$0.00 | \$620,721.53 |