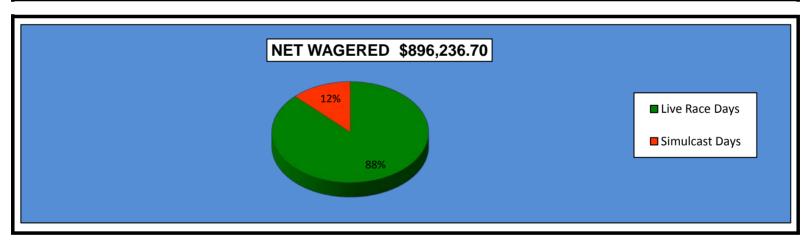

#### OKLAHOMA HORSE RACING COMMISSION STATISTICAL REPORT OF OPERATIONS WILL ROGERS DOWNS- MIXED BREED RACE MEETING DISTRIBUTION SUMMARY OF NET WAGERED SEPTEMBER 6, 2014 THROUGH NOVEMBER 8, 2014

|                                | Live<br>Days | Simulcast<br>Days | Total        | Guest<br>Facilities<br>(see Note 1) | Grand<br>Total |
|--------------------------------|--------------|-------------------|--------------|-------------------------------------|----------------|
| NET WAGERED                    | 784,734.60   | 111,502.10        | \$896,236.70 | \$2,514,497.33                      | \$3,410,734.03 |
| COMMISSIONS:                   |              |                   |              |                                     |                |
| Licensee                       | 67,819.46    | 8,422.74          | 76,242.20    | \$41,602.39                         | 117,844.59     |
| Purses                         | 54,626.71    | 8,238.09          | 62,864.80    | \$30,086.46                         | 92,951.26      |
| Host Track                     | 19,788.69    | 4,461.92          | 24,250.61    | \$0.00                              | 24,250.61      |
| State Tax                      | 15,694.68    | 2,230.04          | 17,924.72    | \$6,959.61                          | 24,884.33      |
| County Tax (See Note 4)        | 0.00         | 0.00              | 0.00         | \$0.00                              | 0.00           |
| City Tax (See Note 4)          | 0.00         | 0.00              | 0.00         | \$0.00                              | 0.00           |
| State Auditor                  | 0.00         | 99.73             | 99.73        | \$0.00                              | 99.73          |
| Breeding Development Fund      |              |                   |              |                                     |                |
| Special Account (B.D.F.S.A.)   | 893.24       | 28.47             | 921.71       | \$1,253.49                          | 2,175.20       |
| OTHERS:                        |              |                   |              |                                     |                |
| Breakage                       | 5,190.29     | 608.66            | 5,798.95     | \$0.00                              | 5,798.95       |
| Unclaimed Tickets (See Note 3) | 0.00         | 0.00              | 0.00         | \$0.00                              | 0.00           |
| TOTAL COMMISSIONS              |              |                   |              |                                     |                |
| AND OTHERS:                    | \$164,013.07 | \$24,089.65       | \$188,102.72 | \$79,901.95                         | \$268,004.67   |
| NET PAID TO THE PUBLIC         | \$620,721.53 | \$87,412.45       | \$708,133.98 |                                     |                |