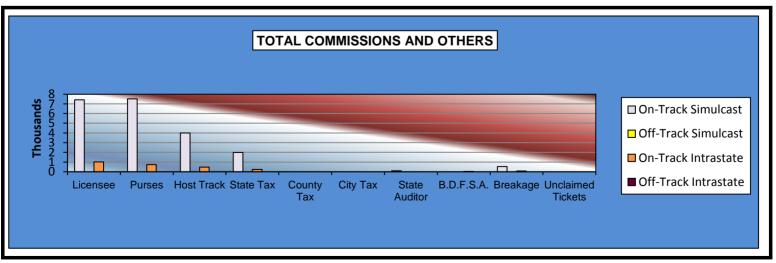

#### OKLAHOMA HORSE RACING COMMISSION STATISTICAL REPORT OF OPERATIONS WILL ROGERS DOWNS- MIXED BREED RACE MEETING DISTRIBUTION SUMMARY OF NET WAGERED SEPTEMBER 6, 2014 THROUGH NOVEMBER 8, 2014

|                                | Live<br>Days | Simulcast<br>Days | Total        | Guest<br>Facilities<br>(see Note 1) | Grand<br>Total |
|--------------------------------|--------------|-------------------|--------------|-------------------------------------|----------------|
| NET WAGERED                    | 784,734.60   | 111,502.10        | \$896,236.70 | \$2,514,497.33                      | \$3,410,734.03 |
| COMMISSIONS:                   |              |                   |              |                                     |                |
| Licensee                       | 67,819.46    | 8,422.74          | 76,242.20    | \$41,602.39                         | 117,844.59     |
| Purses                         | 54,626.71    | 8,238.09          | 62,864.80    | \$30,086.46                         | 92,951.26      |
| Host Track                     | 19,788.69    | 4,461.92          | 24,250.61    | \$0.00                              | 24,250.61      |
| State Tax                      | 15,694.68    | 2,230.04          | 17,924.72    | \$6,959.61                          | 24,884.33      |
| County Tax (See Note 4)        | 0.00         | 0.00              | 0.00         | \$0.00                              | 0.00           |
| City Tax (See Note 4)          | 0.00         | 0.00              | 0.00         | \$0.00                              | 0.00           |
| State Auditor                  | 0.00         | 99.73             | 99.73        | \$0.00                              | 99.73          |
| Breeding Development Fund      |              |                   |              |                                     |                |
| Special Account (B.D.F.S.A.)   | 893.24       | 28.47             | 921.71       | \$1,253.49                          | 2,175.20       |
| OTHERS:                        |              |                   |              |                                     |                |
| Breakage                       | 5,190.29     | 608.66            | 5,798.95     | \$0.00                              | 5,798.95       |
| Unclaimed Tickets (See Note 3) | 0.00         | 0.00              | 0.00         | \$0.00                              | 0.00           |
| TOTAL COMMISSIONS              |              |                   |              |                                     |                |
| AND OTHERS:                    | \$164,013.07 | \$24,089.65       | \$188,102.72 | \$79,901.95                         | \$268,004.67   |
| NET PAID TO THE PUBLIC         | \$620,721.53 | \$87,412.45       | \$708,133.98 |                                     |                |

|                              |             | Simulcast | : Days      |        |              |
|------------------------------|-------------|-----------|-------------|--------|--------------|
|                              | Simulcas    |           | Intrastat   | е      | Grand        |
|                              | On-Track    | OTW       | On-Track    | OTW    | Total        |
|                              |             |           |             |        |              |
| NET WAGERED                  | \$99,734.00 | \$0.00    | \$11,768.10 | \$0.00 | \$111,502.10 |
| COMMISSIONS:                 |             |           |             |        |              |
| Licensee                     | 7,406.13    | 0.00      | 1,016.61    | 0.00   | 8,422.74     |
| Purses                       | 7,506.00    | 0.00      | 732.09      | 0.00   | 8,238.09     |
| Host Track                   | 3,991.19    | 0.00      | 470.73      | 0.00   | 4,461.92     |
| State Tax                    | 1,994.68    | 0.00      | 235.36      | 0.00   | 2,230.04     |
| County Tax (See Note 4)      | 0.00        | 0.00      | 0.00        | 0.00   | 0.00         |
| City Tax (See Note 4)        | 0.00        | 0.00      | 0.00        | 0.00   | 0.00         |
| State Auditor                | 99.73       | 0.00      | 0.00        | 0.00   | 99.73        |
| Breeding Development Fund    |             |           |             |        |              |
| Special Account (B.D.F.S.A.) | 0.00        | 0.00      | 28.47       | 0.00   | 28.47        |
| OTHERS:                      |             |           |             |        |              |
| Breakage                     | 535.72      | 0.00      | 72.94       | 0.00   | 608.66       |
| Unclaimed Tickets            | 0.00        | 0.00      | 0.00        | 0.00   | 0.00         |
| TOTAL COMMISSIONS            |             |           |             |        |              |
| AND OTHERS:                  | 21,533.45   | 0.00      | 2,556.20    | 0.00   | 24,089.65    |
| NET PAID TO THE PUBLIC       | \$78,200.55 | \$0.00    | \$9,211.90  | \$0.00 | \$87,412.45  |