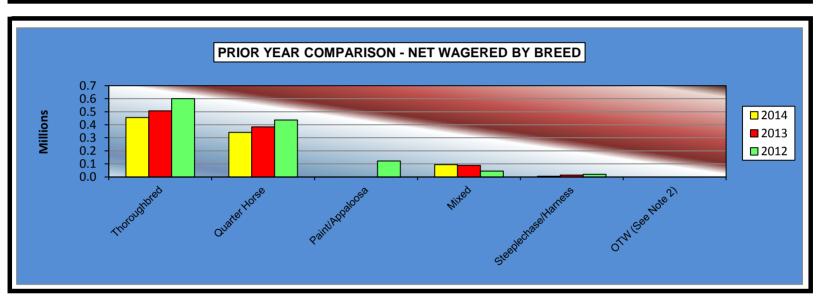

|                      | 2014         | 2013         | 2012           | 2013 to 2014<br>Increase<br>(Decrease) | %<br>Increase | 2012 to 2013<br>Increase<br>(Decrease) | %<br>Increase |
|----------------------|--------------|--------------|----------------|----------------------------------------|---------------|----------------------------------------|---------------|
|                      |              |              |                |                                        |               |                                        |               |
| Thoroughbred         | \$455,111.60 | \$506,889.70 | \$600,228.60   | (\$51,778.10)                          | -10.21%       | (\$93,338.90)                          | -15.55%       |
| Quarter Horse        | 341,579.80   | 384,638.20   | 436,857.10     | (43,058.40)                            | -11.19%       | (52,218.90)                            | -11.95%       |
| Paint/Appaloosa      | 0.00         | 0.00         | 122,114.90     | 0.00                                   | 0.00%         | (122,114.90)                           | -100.00%      |
| Mixed                | 94,461.80    | 89,234.20    | 44,705.20      | 5,227.60                               | 5.86%         | 44,529.00                              | 99.61%        |
| Steeplechase/Harness | 5,083.50     | 14,794.80    | 19,338.00      | (9,711.30)                             | -65.64%       | (4,543.20)                             | -23.49%       |
| OTW (See Note 2)     | 0.00         | 0.00         | 0.00           | 0.00                                   | 0.00%         | 0.00                                   | 0.00%         |
| NET WAGERED          | \$896,236.70 | \$995,556.90 | \$1,223,243.80 | (\$99,320.20)                          | -9.98%        | (\$227,686.90)                         | -18.61%       |