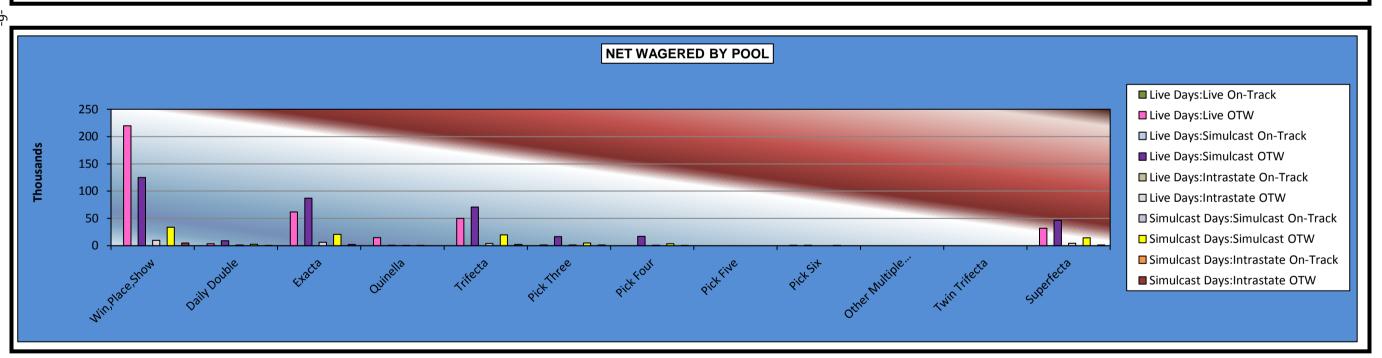

#### OKLAHOMA HORSE RACING COMMISSION STATISTICAL REPORT OF OPERATIONS WILL ROGERS DOWNS- MIXED BREED RACE MEETING NET WAGERED BY POOL SEPTEMBER 6, 2014 THROUGH NOVEMBER 8, 2014

|                     |              |        | Live Da      | ys     |             |        |             | Simulcas | st Days     |        |              |        |              |
|---------------------|--------------|--------|--------------|--------|-------------|--------|-------------|----------|-------------|--------|--------------|--------|--------------|
|                     | Live Rac     | es     | Simulcast    | Races  | Intrasta    | ite    | Simulcast   | Races    | Intrasta    | ite    | Total        |        | Grand        |
|                     | On-Track     | OTW    | On-Track     | OTW    | On-Track    | OTW    | On-Track    | OTW      | On-Track    | OTW    | On-Track     | OTW    | Total        |
| Win,Place,Show      | \$220,034.00 | \$0.00 | \$124,764.00 | \$0.00 | \$9,918.00  | \$0.00 | \$33,566.00 | \$0.00   | \$4,735.00  | \$0.00 | \$393,017.00 | \$0.00 | \$393,017.00 |
| Daily Double        | 3,659.00     | 0.00   | 8,883.00     | 0.00   | 982.00      | 0.00   | 2,716.00    | 0.00     | 122.00      | 0.00   | 16,362.00    | 0.00   | 16,362.00    |
| Exacta              | 61,780.00    | 0.00   | 87,199.00    | 0.00   | 6,203.00    | 0.00   | 20,820.20   | 0.00     | 2,252.00    | 0.00   | 178,254.20   | 0.00   | 178,254.20   |
| Quinella            | 14,920.00    | 0.00   | 517.00       | 0.00   | 218.00      | 0.00   | 77.00       | 0.00     | 0.00        | 0.00   | 15,732.00    | 0.00   | 15,732.00    |
| Trifecta            | 50,177.50    | 0.00   | 70,745.90    | 0.00   | 3,820.00    | 0.00   | 19,499.80   | 0.00     | 1,936.50    | 0.00   | 146,179.70   | 0.00   | 146,179.70   |
| Pick Three          | 997.00       | 0.00   | 16,354.10    | 0.00   | 1,402.00    | 0.00   | 4,954.30    | 0.00     | 1,092.00    | 0.00   | 24,799.40    | 0.00   | 24,799.40    |
| Pick Four           | 0.00         | 0.00   | 17,149.50    | 0.00   | 866.00      | 0.00   | 3,549.50    | 0.00     | 331.00      | 0.00   | 21,896.00    | 0.00   | 21,896.00    |
| Pick Five           | 0.00         | 0.00   | 0.00         | 0.00   | 0.00        | 0.00   | 0.00        | 0.00     | 0.00        | 0.00   | 0.00         | 0.00   | 0.00         |
| Pick Six            | 887.00       | 0.00   | 755.60       | 0.00   | 0.00        | 0.00   | 96.00       | 0.00     | 0.00        | 0.00   | 1,738.60     | 0.00   | 1,738.60     |
| Other Multiple Pick | 0.00         | 0.00   | 0.00         | 0.00   | 0.00        | 0.00   | 0.00        | 0.00     | 0.00        | 0.00   | 0.00         | 0.00   | 0.00         |
| Twin Trifecta       | 0.00         | 0.00   | 0.00         | 0.00   | 0.00        | 0.00   | 0.00        | 0.00     | 0.00        | 0.00   | 0.00         | 0.00   | 0.00         |
| Superfecta          | 31,746.90    | 0.00   | 46,295.30    | 0.00   | 4,460.80    | 0.00   | 14,455.20   | 0.00     | 1,299.60    | 0.00   | 98,257.80    | 0.00   | 98,257.80    |
|                     |              |        |              |        |             |        |             |          |             |        |              |        |              |
| NET WAGERED         | \$384,201.40 | \$0.00 | \$372,663.40 | \$0.00 | \$27,869.80 | \$0.00 | \$99,734.00 | \$0.00   | \$11,768.10 | \$0.00 | \$896,236.70 | \$0.00 | \$896,236.70 |