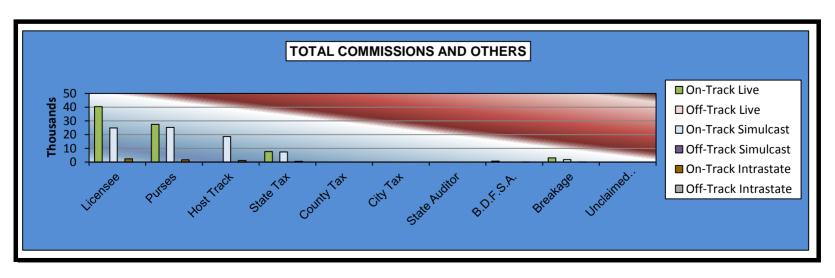

#### OKLAHOMA HORSE RACING COMMISSION STATISTICAL REPORT OF OPERATIONS WILL ROGERS DOWNS- MIXED BREED RACE MEETING DISTRIBUTION SUMMARY OF NET WAGERED SEPTEMBER 6, 2014 THROUGH NOVEMBER 8, 2014

|                                | Live<br>Days | Simulcast<br>Days | Total        | Guest<br>Facilities<br>(see Note 1) | Grand<br>Total |
|--------------------------------|--------------|-------------------|--------------|-------------------------------------|----------------|
| NET WAGERED                    | 784,734.60   | 111,502.10        | \$896,236.70 | \$2,514,497.33                      | \$3,410,734.03 |
| COMMISSIONS:                   |              |                   |              |                                     |                |
| Licensee                       | 67,819.46    | 8,422.74          | 76,242.20    | \$41,602.39                         | 117,844.59     |
| Purses                         | 54,626.71    | 8,238.09          | 62,864.80    | \$30,086.46                         | 92,951.26      |
| Host Track                     | 19,788.69    | 4,461.92          | 24,250.61    | \$0.00                              | 24,250.61      |
| State Tax                      | 15,694.68    | 2,230.04          | 17,924.72    | \$6,959.61                          | 24,884.33      |
| County Tax (See Note 4)        | 0.00         | 0.00              | 0.00         | \$0.00                              | 0.00           |
| City Tax (See Note 4)          | 0.00         | 0.00              | 0.00         | \$0.00                              | 0.00           |
| State Auditor                  | 0.00         | 99.73             | 99.73        | \$0.00                              | 99.73          |
| Breeding Development Fund      |              |                   |              |                                     |                |
| Special Account (B.D.F.S.A.)   | 893.24       | 28.47             | 921.71       | \$1,253.49                          | 2,175.20       |
| OTHERS:                        |              |                   |              |                                     |                |
| Breakage                       | 5,190.29     | 608.66            | 5,798.95     | \$0.00                              | 5,798.95       |
| Unclaimed Tickets (See Note 3) | 0.00         | 0.00              | 0.00         | \$0.00                              | 0.00           |
| TOTAL COMMISSIONS              |              |                   |              |                                     |                |
| AND OTHERS:                    | \$164,013.07 | \$24,089.65       | \$188,102.72 | \$79,901.95                         | \$268,004.67   |
| NET PAID TO THE PUBLIC         | \$620,721.53 | \$87,412.45       | \$708,133.98 |                                     |                |

|                              |              |        |              | Live Days |             |        |              |
|------------------------------|--------------|--------|--------------|-----------|-------------|--------|--------------|
|                              | live         |        | Simul        | cast      | Intras      | tate   | Grand        |
|                              | On-Track     | OTW    | On-Track     | OTW       | On-Track    | OTW    | Total        |
|                              |              |        |              |           |             |        |              |
| NET WAGERED                  | \$384,201.40 | \$0.00 | \$372,663.40 | \$0.00    | \$27,869.80 | \$0.00 | \$784,734.60 |
| COMMISSIONS:                 |              |        |              |           |             |        |              |
| Licensee                     | 40,507.55    | 0.00   | 24,907.11    | 0.00      | 2,404.80    | 0.00   | 67,819.46    |
| Purses                       | 27,602.01    | 0.00   | 25,279.78    | 0.00      | 1,744.92    | 0.00   | 54,626.71    |
| Host Track                   | 0.00         | 0.00   | 18,673.91    | 0.00      | 1,114.78    | 0.00   | 19,788.69    |
| State Tax                    | 7,684.01     | 0.00   | 7,453.29     | 0.00      | 557.38      | 0.00   | 15,694.68    |
| County Tax (See Note 4)      | 0.00         | 0.00   | 0.00         | 0.00      | 0.00        | 0.00   | 0.00         |
| City Tax (See Note 4)        | 0.00         | 0.00   | 0.00         | 0.00      | 0.00        | 0.00   | 0.00         |
| State Auditor                | 0.00         | 0.00   | 0.00         | 0.00      | 0.00        | 0.00   | 0.00         |
| Breeding Development Fund    |              |        |              |           |             |        |              |
| Special Account (B.D.F.S.A.) | 820.84       | 0.00   | 0.00         | 0.00      | 72.40       | 0.00   | 893.24       |
| OTHERS:                      |              |        |              |           |             |        |              |
| Breakage                     | 3,151.91     | 0.00   | 1,893.61     | 0.00      | 144.77      | 0.00   | 5,190.29     |
| Unclaimed Tickets            | 0.00         | 0.00   | 0.00         | 0.00      | 0.00        | 0.00   | 0.00         |
| TOTAL COMMISSIONS            |              |        |              |           |             |        |              |
| AND OTHERS:                  | \$79,766.32  | \$0.00 | \$78,207.70  | \$0.00    | \$6,039.05  | \$0.00 | \$164,013.07 |
| NET PAID TO THE PUBLIC       | \$304,435.08 | \$0.00 | \$294,455.70 | \$0.00    | \$21,830.75 | \$0.00 | \$620,721.53 |