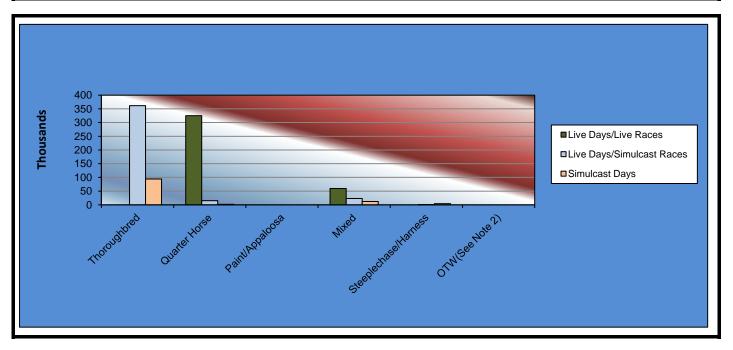

#### OKLAHOMA HORSE RACING COMMISSION STATISTICAL REPORT OF OPERATIONS WILL ROGERS DOWNS- MIXED BREED RACE MEETING NET WAGERED BY BREED SEPTEMBER 6, 2014 THROUGH NOVEMBER 8, 2014

|                      | Live Days  Live Days  Simulcast  Races  Races |              | Simulcast    | Total<br>Live | Total<br>Simulcast | Grand        |
|----------------------|-----------------------------------------------|--------------|--------------|---------------|--------------------|--------------|
|                      | Races                                         | Races        | Days         | Races         | Races              | Total        |
|                      |                                               |              |              |               |                    |              |
| Thoroughbred         | \$0.00                                        | \$361,289.40 | \$93,822.20  | \$0.00        | \$455,111.60       | \$455,111.60 |
| Quarter Horse        | 325,008.10                                    | 14,942.70    | 1,629.00     | 325,008.10    | 16,571.70          | 341,579.80   |
| Paint/Appaloosa      | 0.00                                          | 0.00         | 0.00         | 0.00          | 0.00               | 0.00         |
| Mixed                | 59,193.30                                     | 23,270.10    | 11,998.40    | 59,193.30     | 35,268.50          | 94,461.80    |
| Steeplechase/Harness | 0.00                                          | 1,031.00     | 4,052.50     | 0.00          | 5,083.50           | 5,083.50     |
| OTW(See Note 2)      | 0.00                                          | 0.00         | 0.00         | 0.00          | 0.00               | 0.00         |
| Net Wagered          | \$384,201.40                                  | \$400,533.20 | \$111,502.10 | \$384,201.40  | \$512,035.30       | \$896,236.70 |