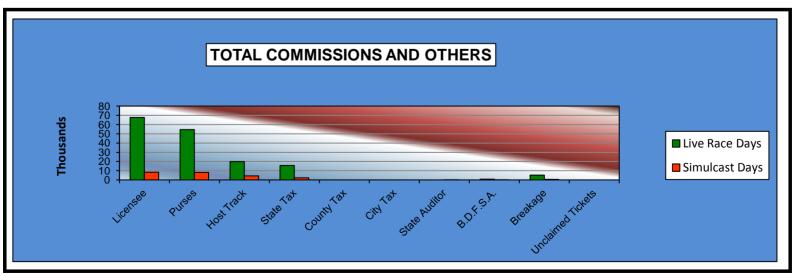

#### OKLAHOMA HORSE RACING COMMISSION STATISTICAL REPORT OF OPERATIONS WILL ROGERS DOWNS- MIXED BREED RACE MEETING DISTRIBUTION SUMMARY OF NET WAGERED SEPTEMBER 6, 2014 THROUGH NOVEMBER 8, 2014

|                                | Live<br>Days | Simulcast<br>Days | Total        | Guest<br>Facilities<br>(see Note 1) | Grand<br>Total |
|--------------------------------|--------------|-------------------|--------------|-------------------------------------|----------------|
| NET WAGERED                    | 784,734.60   | 111,502.10        | \$896,236.70 | \$2,514,497.33                      | \$3,410,734.03 |
| COMMISSIONS:                   |              |                   |              |                                     |                |
| Licensee                       | 67,819.46    | 8,422.74          | 76,242.20    | \$41,602.39                         | 117,844.59     |
| Purses                         | 54,626.71    | 8,238.09          | 62,864.80    | \$30,086.46                         | 92,951.26      |
| Host Track                     | 19,788.69    | 4,461.92          | 24,250.61    | \$0.00                              | 24,250.61      |
| State Tax                      | 15,694.68    | 2,230.04          | 17,924.72    | \$6,959.61                          | 24,884.33      |
| County Tax (See Note 4)        | 0.00         | 0.00              | 0.00         | \$0.00                              | 0.00           |
| City Tax (See Note 4)          | 0.00         | 0.00              | 0.00         | \$0.00                              | 0.00           |
| State Auditor                  | 0.00         | 99.73             | 99.73        | \$0.00                              | 99.73          |
| Breeding Development Fund      |              |                   |              |                                     |                |
| Special Account (B.D.F.S.A.)   | 893.24       | 28.47             | 921.71       | \$1,253.49                          | 2,175.20       |
| OTHERS:                        |              |                   |              |                                     |                |
| Breakage                       | 5,190.29     | 608.66            | 5,798.95     | \$0.00                              | 5,798.95       |
| Unclaimed Tickets (See Note 3) | 0.00         | 0.00              | 0.00         | \$0.00                              | 0.00           |
| TOTAL COMMISSIONS              |              |                   |              |                                     |                |
| AND OTHERS:                    | \$164,013.07 | \$24,089.65       | \$188,102.72 | \$79,901.95                         | \$268,004.67   |
| NET PAID TO THE PUBLIC         | \$620,721.53 | \$87,412.45       | \$708,133.98 |                                     |                |