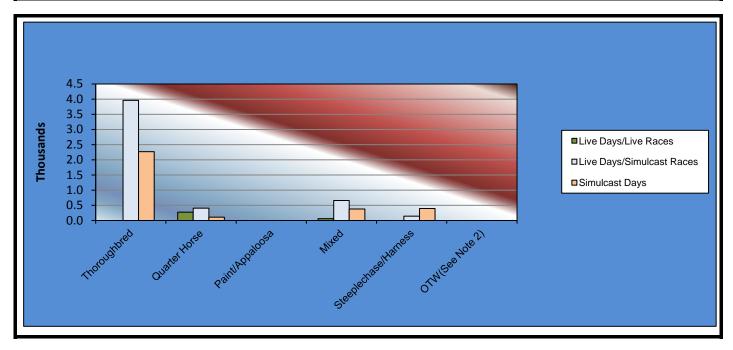

#### OKLAHOMA HORSE RACING COMMISSION STATISTICAL REPORT OF OPERATIONS WILL ROGERS DOWNS- MIXED BREED RACE MEETING NET WAGERED BY BREED SEPTEMBER 6, 2014 THROUGH NOVEMBER 8, 2014

|                      | Live Days  Live Days  Simulcast  Races  Races |              | Simulcast    | Total<br>Live | Total<br>Simulcast | Grand        |
|----------------------|-----------------------------------------------|--------------|--------------|---------------|--------------------|--------------|
|                      | Races                                         | Races        | Days         | Races         | Races              | Total        |
|                      |                                               |              |              |               |                    |              |
| Thoroughbred         | \$0.00                                        | \$361,289.40 | \$93,822.20  | \$0.00        | \$455,111.60       | \$455,111.60 |
| Quarter Horse        | 325,008.10                                    | 14,942.70    | 1,629.00     | 325,008.10    | 16,571.70          | 341,579.80   |
| Paint/Appaloosa      | 0.00                                          | 0.00         | 0.00         | 0.00          | 0.00               | 0.00         |
| Mixed                | 59,193.30                                     | 23,270.10    | 11,998.40    | 59,193.30     | 35,268.50          | 94,461.80    |
| Steeplechase/Harness | 0.00                                          | 1,031.00     | 4,052.50     | 0.00          | 5,083.50           | 5,083.50     |
| OTW(See Note 2)      | 0.00                                          | 0.00         | 0.00         | 0.00          | 0.00               | 0.00         |
| Net Wagered          | \$384,201.40                                  | \$400,533.20 | \$111,502.10 | \$384,201.40  | \$512,035.30       | \$896,236.70 |

#### OKLAHOMA HORSE RACING COMMISSION STATISTICAL REPORT OF OPERATIONS WILL ROGERS DOWNS- MIXED BREED RACE MEETING NUMBER OF RACES BY BREED SEPTEMBER 6, 2014 THROUGH NOVEMBER 8, 2014

|                      | Live Days Live Days Simulcast Races Races |       | Simulcast Simulcast Live |     | Total<br>Simulcast<br>Races | Grand<br>Total |
|----------------------|-------------------------------------------|-------|--------------------------|-----|-----------------------------|----------------|
|                      |                                           |       |                          |     |                             |                |
| Thoroughbred         | 0                                         | 3,960 | 2,267                    | 0   | 6,227                       | 6,227          |
| Quarter Horse        | 275                                       | 405   | 108                      | 275 | 513                         | 788            |
| Paint/Appaloosa      | 0                                         | 0     | 0                        | 0   | 0                           | 0              |
| Mixed                | 59                                        | 661   | 380                      | 59  | 1,041                       | 1,100          |
| Steeplechase/Harness | 0                                         | 145   | 393                      | 0   | 538                         | 538            |
| OTW(See Note 2)      | 0                                         | 0     | 0                        | 0   | 0                           | 0              |
| Net Wagered          | 334                                       | 5,171 | 3,148                    | 334 | 8,319                       | 8,653          |