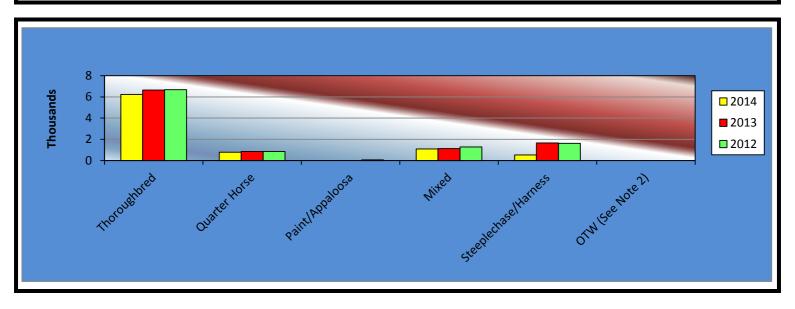

|                      | 2014  | 2013   | 2012   | 2013 to 2014<br>Increase<br>(Decrease) | %<br>Increase | 2012 to 2013<br>Increase<br>(Decrease) | %<br>Increase |
|----------------------|-------|--------|--------|----------------------------------------|---------------|----------------------------------------|---------------|
|                      |       |        |        |                                        |               |                                        |               |
| Thoroughbred         | 6227  | 6648   | 6681   | (421)                                  | -6.33%        | (33)                                   | -0.49%        |
| Quarter Horse        | 788   | 849    | 852    | (61)                                   | -7.18%        | (3)                                    | -0.35%        |
| Paint/Appaloosa      | 0     | 0      | 70     | 0                                      | 0.00%         | (70)                                   | -100.00%      |
| Mixed                | 1,100 | 1,124  | 1,285  | (24)                                   | -2.14%        | (161)                                  | -12.53%       |
| Steeplechase/Harness | 538   | 1,670  | 1,630  | (1,132)                                | -67.78%       | 40                                     | 2.45%         |
| OTW (See Note 2)     | 0     | 0      | 0      | 0                                      | 0.00%         | 0                                      | 0.00%         |
| TOTAL RACES          | 8,653 | 10,291 | 10,518 | (1,638)                                | -15.92%       | (227)                                  | -2.16%        |