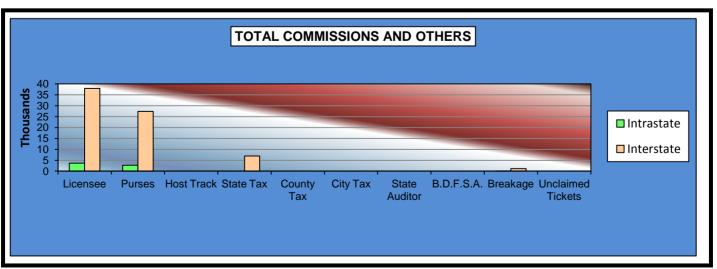

|                              | Guest Fa<br>(See N |                | Grand          |
|------------------------------|--------------------|----------------|----------------|
|                              | Intrastate `       | Interstate     | Total          |
| NET WAGERED                  | \$185,494.10       | \$2,329,003.23 | \$2,514,497.33 |
| COMMISSIONS:                 |                    |                |                |
| Licensee                     | 3,705.97           | 37,896.42      | 41,602.39      |
| Purses                       | 2,721.55           | 27,364.91      | 30,086.46      |
| Host Track                   | 0.00               | 0.00           | 0.00           |
| State Tax                    | 0.00               | 6,959.61       | 6,959.61       |
| County Tax                   | 0.00               | 0.00           | 0.00           |
| City Tax                     | 0.00               | 0.00           | 0.00           |
| State Auditor                | 0.00               | 0.00           | 0.00           |
| Breeding Development Fund    |                    |                |                |
| Special Account (B.D.F.S.A.) | 123.36             | 1,130.13       | 1,253.49       |
| OTHERS:                      |                    |                |                |
| Breakage                     | 0.00               | 0.00           | 0.00           |
| Unclaimed Tickets            | 0.00               | 0.00           | 0.00           |
| TOTAL COMMISSIONS            |                    |                |                |
| AND OTHERS:                  | \$6,550.88         | \$73,351.07    | \$79,901.95    |