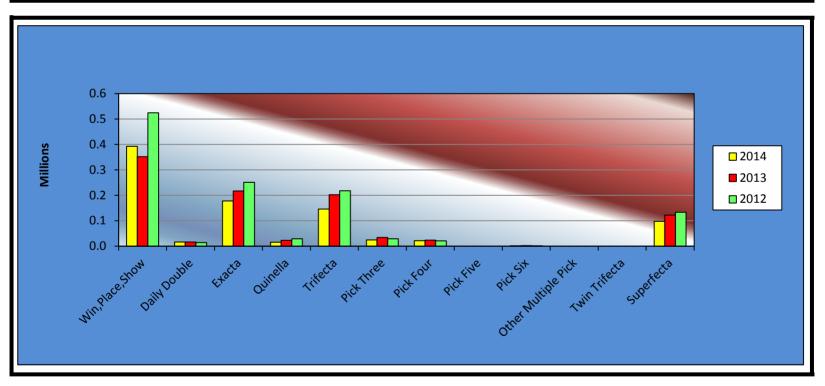

|                     | 2014         | 2013         | 2012           | 2013 to 2014<br>Increase<br>(Decrease) | %<br>Increase | 2012 to 2013<br>Increase<br>(Decrease) | %<br>Increase |
|---------------------|--------------|--------------|----------------|----------------------------------------|---------------|----------------------------------------|---------------|
| Win,Place,Show      | \$393,017.00 | \$351,748.00 | \$524,790.00   | \$41,269.00                            | 11.73%        | (\$173,042.00)                         | -32.97%       |
| Daily Double        | 16,362.00    | 16,802.00    | 14,325.00      | (440.00)                               | -2.62%        | 2,477.00                               | 17.29%        |
| Exacta              | 178,254.20   | 217,150.50   | 251,423.00     | (38,896.30)                            | -17.91%       | (34,272.50)                            | -13.63%       |
| Quinella            | 15,732.00    | 23,322.00    | 29,195.00      | (7,590.00)                             | -32.54%       | (5,873.00)                             | -20.12%       |
| Trifecta            | 146,179.70   | 202,471.80   | 217,893.30     | (56,292.10)                            | -27.80%       | (15,421.50)                            | -7.08%        |
| Pick Three          | 24,799.40    | 34,676.50    | 28,855.90      | (9,877.10)                             | -28.48%       | 5,820.60                               | 20.17%        |
| Pick Four           | 21,896.00    | 24,128.20    | 21,045.60      | (2,232.20)                             | -9.25%        | 3,082.60                               | 14.65%        |
| Pick Five           | 0.00         | 0.00         | 0.00           | 0.00                                   | 0.00%         | 0.00                                   | 0.00%         |
| Pick Six            | 1,738.60     | 2,504.80     | 1,846.00       | (766.20)                               | -30.59%       | 658.80                                 | 35.69%        |
| Other Multiple Pick | 0.00         | 0.00         | 0.00           | 0.00                                   | 0.00%         | 0.00                                   | 0.00%         |
| Twin Trifecta       | 0.00         | 0.00         | 0.00           | 0.00                                   | 0.00%         | 0.00                                   | 0.00%         |
| Superfecta          | 98,257.80    | 122,753.10   | 133,870.00     | (24,495.30)                            | -19.95%       | (11,116.90)                            | -8.30%        |
|                     |              |              |                |                                        |               |                                        |               |
| NET WAGERED         | \$896,236.70 | \$995,556.90 | \$1,223,243.80 | (\$99,320.20)                          | -9.98%        | (\$227,686.90)                         | -18.61%       |