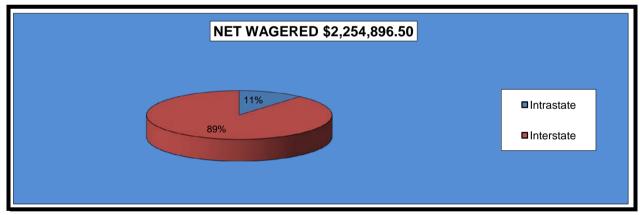

#### WILL ROGERS DOWNS - MIXED BREED RACE MEETING DISTRIBUTION SUMMARY OF NET WAGERED-GUEST FACILITIES SEPTEMBER 8, 2012 THROUGH NOVEMBER 10, 2012

|                              | Guest F             |                   | Grand             |
|------------------------------|---------------------|-------------------|-------------------|
|                              | Intrastate          | Interstate        | Total             |
| NET WAGERED                  | \$255,639.00        | \$1,999,257.50    | \$2,254,896.50    |
|                              | <b>¥</b> 200,000.00 | ¥ 1,000,±01100    | <del></del>       |
| COMMISSIONS:                 | E 404.00            | 24.005.00         | 20 700 20         |
| Licensee<br>Purses           | 5,124.28            | 31,665.08         | 36,789.36         |
| Host Track                   | 3,682.11<br>0.00    | 22,861.40<br>0.00 | 26,543.51<br>0.00 |
| State Tax                    | 0.00                | 5,813.88          | 5,813.88          |
| County Tax                   | 0.00                | 0.00              | 0.00              |
| City Tax                     | 0.00                | 0.00              | 0.00              |
| State Auditor                | 0.00                | 0.00              | 0.00              |
| Breeding Development Fund    |                     |                   |                   |
| Special Account (B.D.F.S.A.) | 169.98              | 942.00            | 1,111.98          |
| OTHERS:                      |                     |                   |                   |
| Breakage                     | 0.00                | 0.00              | 0.00              |
| Unclaimed Tickets            | 0.00                | 0.00              | 0.00              |
| TOTAL COMMISSIONS            |                     |                   |                   |
| AND OTHERS:                  | \$8,976.37          | \$61,282.36       | \$70,258.73       |