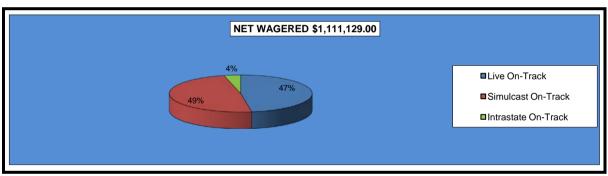

#### OKLAHOMA HORSE RACING COMMISSION STATISTICAL REPORT OF OPERATIONS WILL ROGERS DOWNS - MIXED BREED RACE MEETING DISTRIBUTION SUMMARY OF NET WAGERED-LIVE DAYS SEPTEMBER 8, 2012 THROUGH NOVEMBER 10, 2012

|                              |              |        | Live Day     | rs .   |             |        |                |
|------------------------------|--------------|--------|--------------|--------|-------------|--------|----------------|
|                              | Live         |        | Simul        | cast   | Intras      | tate   | Grand          |
|                              | On-Track     | OTW    | On-Track     | OTW    | On-Track    | OTW    | Total          |
|                              |              |        |              |        |             |        |                |
| NET WAGERED                  | \$528,169.80 | \$0.00 | \$541,101.10 | \$0.00 | \$41,858.10 | \$0.00 | \$1,111,129.00 |
| COMMISSIONS:                 |              |        |              |        |             |        |                |
| Licensee                     | 55,997.38    | 0.00   | 35,305.68    | 0.00   | 3,647.30    | 0.00   | 94,950.36      |
| Purses                       | 38,580.32    | 0.00   | 35,846.95    | 0.00   | 2,684.69    | 0.00   | 77,111.96      |
| Host Track                   | 0.00         | 0.00   | 27,542.71    | 0.00   | 1,674.35    | 0.00   | 29,217.06      |
| State Tax                    | 10,563.37    | 0.00   | 10,822.02    | 0.00   | 837.17      | 0.00   | 22,222.56      |
| County Tax                   | 0.00         | 0.00   | 0.00         | 0.00   | 0.00        | 0.00   | 0.00           |
| City Tax                     | 0.00         | 0.00   | 0.00         | 0.00   | 0.00        | 0.00   | 0.00           |
| State Auditor                | 0.00         | 0.00   | 541.10       | 0.00   | 0.00        | 0.00   | 541.10         |
| Breeding Development Fund    |              |        |              |        |             |        |                |
| Special Account (B.D.F.S.A.) | 1,236.58     | 0.00   | 0.00         | 0.00   | 120.04      | 0.00   | 1,356.62       |
| OTHERS:                      |              |        |              |        |             |        |                |
| Breakage                     | 4,224.37     | 0.00   | 3,076.94     | 0.00   | 186.79      | 0.00   | 7,488.10       |
| Unclaimed Tickets            | 0.00         | 0.00   | 0.00         | 0.00   | 0.00        | 0.00   | 0.00           |
| TOTAL COMMISSIONS            |              |        |              |        |             |        |                |
| AND OTHERS:                  | \$110,602.02 | \$0.00 | \$113,135.40 | \$0.00 | \$9,150.34  | \$0.00 | \$232,887.76   |
| NET PAID TO THE PUBLIC       | \$417,567.78 | \$0.00 | \$427,965.70 | \$0.00 | \$32,707.76 | \$0.00 | \$878,241.24   |