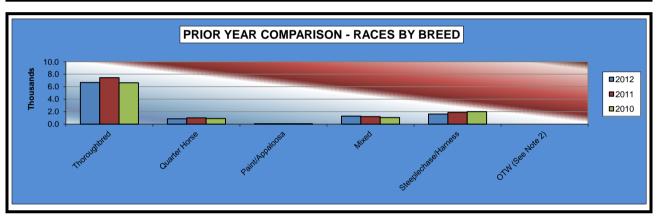

#### OKLAHOMA HORSE RACING COMMISSION STATISTICAL REPORT OF OPERATIONS WILL ROGERS DOWNS - MIXED BREED RACE MEETING PRIOR YEAR COMPARISON - NUMBER OF RACES BY BREED SEPTEMBER 8, 2012 THROUGH NOVEMBER 10, 2012

|                      | 2012   | 2011   | 2010   | 2011 to 2012<br>Increase<br>(Decrease) | %<br>Change | 2010 to 2011<br>increase<br>(Decrease) | %<br>Change |
|----------------------|--------|--------|--------|----------------------------------------|-------------|----------------------------------------|-------------|
|                      |        |        |        |                                        |             |                                        |             |
| Thoroughbred         | 6,681  | 7,453  | 6,612  | (772)                                  | -10%        | 841                                    | 13%         |
| Quarter Horse        | 852    | 1,020  | 908    | (168)                                  | -16%        | 112                                    | 12%         |
| Paint/Appaloosa      | 70     | 60     | 60     | 10                                     | 17%         | 0                                      | 0%          |
| Mixed                | 1,285  | 1,205  | 1,068  | 80                                     | 7%          | 137                                    | 13%         |
| Steeplechase/Harness | 1,630  | 1,878  | 2,015  | (248)                                  | -13%        | (137)                                  | -7%         |
| OTW (See Note 2)     | 0      | 0      | 0      | 0                                      | 0%          | 0                                      | 0%          |
| TOTAL RACES          | 10,518 | 11,616 | 10,663 | (1,098)                                | -9%         | 953                                    | 9%          |