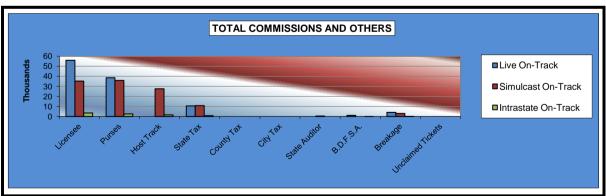

#### OKLAHOMA HORSE RACING COMMISSION STATISTICAL REPORT OF OPERATIONS WILL ROGERS DOWNS - MIXED BREED RACE MEETING DISTRIBUTION SUMMARY OF NET WAGERED-LIVE DAYS SEPTEMBER 8, 2012 THROUGH NOVEMBER 10, 2012

|                              |              |        | Live Day     | rs .   |             |        |                |
|------------------------------|--------------|--------|--------------|--------|-------------|--------|----------------|
|                              | Live         |        | Simul        | cast   | Intras      | tate   | Grand          |
|                              | On-Track     | OTW    | On-Track     | OTW    | On-Track    | OTW    | Total          |
|                              |              |        |              |        |             |        |                |
| NET WAGERED                  | \$528,169.80 | \$0.00 | \$541,101.10 | \$0.00 | \$41,858.10 | \$0.00 | \$1,111,129.00 |
| COMMISSIONS:                 |              |        |              |        |             |        |                |
| Licensee                     | 55,997.38    | 0.00   | 35,305.68    | 0.00   | 3,647.30    | 0.00   | 94,950.36      |
| Purses                       | 38,580.32    | 0.00   | 35,846.95    | 0.00   | 2,684.69    | 0.00   | 77,111.96      |
| Host Track                   | 0.00         | 0.00   | 27,542.71    | 0.00   | 1,674.35    | 0.00   | 29,217.06      |
| State Tax                    | 10,563.37    | 0.00   | 10,822.02    | 0.00   | 837.17      | 0.00   | 22,222.56      |
| County Tax                   | 0.00         | 0.00   | 0.00         | 0.00   | 0.00        | 0.00   | 0.00           |
| City Tax                     | 0.00         | 0.00   | 0.00         | 0.00   | 0.00        | 0.00   | 0.00           |
| State Auditor                | 0.00         | 0.00   | 541.10       | 0.00   | 0.00        | 0.00   | 541.10         |
| Breeding Development Fund    |              |        |              |        |             |        |                |
| Special Account (B.D.F.S.A.) | 1,236.58     | 0.00   | 0.00         | 0.00   | 120.04      | 0.00   | 1,356.62       |
| OTHERS:                      |              |        |              |        |             |        |                |
| Breakage                     | 4,224.37     | 0.00   | 3,076.94     | 0.00   | 186.79      | 0.00   | 7,488.10       |
| Unclaimed Tickets            | 0.00         | 0.00   | 0.00         | 0.00   | 0.00        | 0.00   | 0.00           |
| TOTAL COMMISSIONS            |              |        |              |        |             |        |                |
| AND OTHERS:                  | \$110,602.02 | \$0.00 | \$113,135.40 | \$0.00 | \$9,150.34  | \$0.00 | \$232,887.76   |
| NET PAID TO THE PUBLIC       | \$417,567.78 | \$0.00 | \$427,965.70 | \$0.00 | \$32,707.76 | \$0.00 | \$878,241.24   |