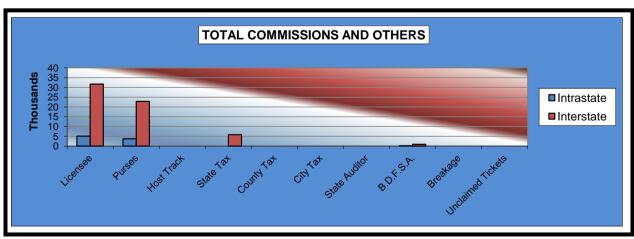

#### WILL ROGERS DOWNS - MIXED BREED RACE MEETING DISTRIBUTION SUMMARY OF NET WAGERED SEPTEMBER 8, 2012 THROUGH NOVEMBER 10, 2012

|                                | Live<br>Days   | Simulcast<br>Days | Total          | Guest<br>Facilities<br>(See Note 1) | Grand<br>Total |
|--------------------------------|----------------|-------------------|----------------|-------------------------------------|----------------|
| NET WAGERED                    | \$1,111,129.00 | \$112,114.80      | \$1,223,243.80 | \$2,254,896.50                      | \$3,478,140.30 |
| NET WAGENED                    | φ1,111,123.00  | φ112,114.00       | \$1,223,243.00 | φ <b>2</b> ,234,030.30              | φ3,470,140.30  |
| COMMISSIONS:                   |                |                   |                |                                     |                |
| Licensee                       | 94,950.36      | 8,592.49          | 103,542.85     | 36,789.36                           | 140,332.21     |
| Purses                         | 77,111.96      | 8,183.19          | 85,295.15      | 26,543.51                           | 111,838.66     |
| Host Track                     | 29,217.06      | 4,460.98          | 33,678.04      | 0.00                                | 33,678.04      |
| State Tax                      | 22,222.56      | 2,242.28          | 24,464.84      | 5,813.88                            | 30,278.72      |
| County Tax (See Note 4)        | 0.00           | 0.00              | 0.00           | 0.00                                | 0.00           |
| City Tax (See Note 4)          | 0.00           | 0.00              | 0.00           | 0.00                                | 0.00           |
| State Auditor                  | 541.10         | 89.74             | 630.84         | 0.00                                | 630.84         |
| Breeding Development Fund      |                |                   |                |                                     |                |
| Special Account (B.D.F.S.A.)   | 1,356.62       | 70.04             | 1,426.66       | 1,111.98                            | 2,538.64       |
| OTHERS:                        |                |                   |                |                                     |                |
| Breakage                       | 7,488.10       | 477.93            | 7,966.03       | 0.00                                | 7,966.03       |
| Unclaimed Tickets (See Note 3) | 0.00           | 0.00              | 0.00           | 0.00                                | 0.00           |
| TOTAL COMMISSIONS              |                |                   |                |                                     |                |
| AND OTHERS:                    | \$232,887.76   | \$24,116.65       | \$257,004.41   | \$70,258.73                         | \$327,263.14   |
| NET PAID TO THE PUBLIC         | \$878,241.24   | \$87,998.15       | \$966,239.39   |                                     |                |