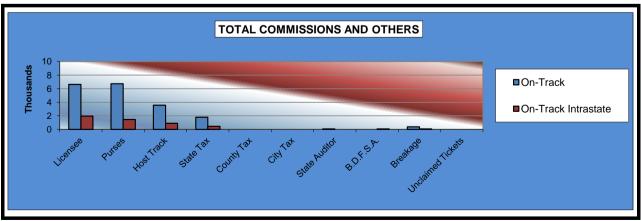

#### WILL ROGERS DOWNS - MIXED BREED RACE MEETING DISTRIBUTION SUMMARY OF NET WAGERED-SIMULCAST DAYS SEPTEMBER 8, 2012 THROUGH NOVEMBER 10, 2012

|                              |             | Simulcas | t Days      |        |              |
|------------------------------|-------------|----------|-------------|--------|--------------|
|                              | Simulcas    | t        | Intrastat   | e      | Grand        |
|                              | On-Track    | OTW      | On-Track    | OTW    | Total        |
|                              |             |          |             |        |              |
| NET WAGERED                  | \$89,737.60 | \$0.00   | \$22,377.20 | \$0.00 | \$112,114.80 |
| COMMISSIONS:                 |             |          |             |        |              |
| Licensee                     | 6,633.52    | 0.00     | 1,958.97    | 0.00   | 8,592.49     |
| Purses                       | 6,723.31    | 0.00     | 1,459.88    | 0.00   | 8,183.19     |
| Host Track                   | 3,565.91    | 0.00     | 895.07      | 0.00   | 4,460.98     |
| State Tax                    | 1,794.73    | 0.00     | 447.55      | 0.00   | 2,242.28     |
| County Tax                   | 0.00        | 0.00     | 0.00        | 0.00   | 0.00         |
| City Tax                     | 0.00        | 0.00     | 0.00        | 0.00   | 0.00         |
| State Auditor                | 89.74       | 0.00     | 0.00        | 0.00   | 89.74        |
| Breeding Development Fund    |             |          |             |        |              |
| Special Account (B.D.F.S.A.) | 0.00        | 0.00     | 70.04       | 0.00   | 70.04        |
| OTHERS:                      |             |          |             |        |              |
| Breakage                     | 387.09      | 0.00     | 90.84       | 0.00   | 477.93       |
| Unclaimed Tickets            | 0.00        | 0.00     | 0.00        | 0.00   | 0.00         |
| TOTAL COMMISSIONS            |             |          |             |        |              |
| AND OTHERS:                  | \$19,194.30 | \$0.00   | \$4,922.35  | \$0.00 | \$24,116.65  |
| NET PAID TO THE PUBLIC       | \$70,543.30 | \$0.00   | \$17,454.85 | \$0.00 | \$87,998.15  |