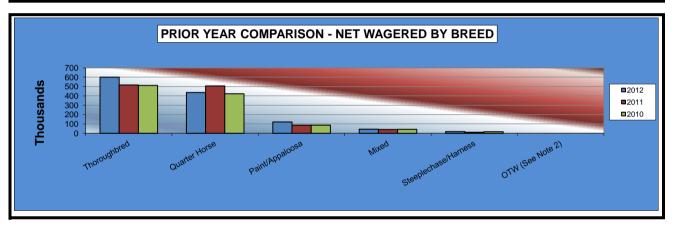

|                      | 2012           | 2011           | 2010           | 2011 to 2012<br>Increase<br>(Decrease) | %<br>Change | 2010 to 2011<br>increase<br>(Decrease) | %<br>Change |
|----------------------|----------------|----------------|----------------|----------------------------------------|-------------|----------------------------------------|-------------|
|                      |                |                |                |                                        |             |                                        |             |
| Thoroughbred         | \$600,228.60   | \$516,161.80   | \$512,041.80   | \$84,066.80                            | 16.29%      | \$4,120.00                             | 0.80%       |
| Quarter Horse        | 436,857.10     | 505,939.88     | 422,096.97     | (69,082.78)                            | -13.65%     | 83,842.91                              | 19.86%      |
| Paint/Appaloosa      | 122,114.90     | 86,637.92      | 87,478.34      | 35,476.98                              | 40.95%      | (840.42)                               | -0.96%      |
| Mixed                | 44,705.20      | 40,059.90      | 42,750.50      | 4,645.30                               | 11.60%      | (2,690.60)                             | -6.29%      |
| Steeplechase/Harness | 19,338.00      | 11,881.90      | 17,400.30      | 7,456.10                               | 62.75%      | (5,518.40)                             | -31.71%     |
| OTW (See Note 2)     | 0.00           | 0.00           | 0.00           | 0.00                                   | 0.00%       | 0.00                                   | 0.00%       |
|                      |                |                |                |                                        |             |                                        |             |
| NET WAGERED          | \$1,223,243.80 | \$1,160,681.40 | \$1,081,767.91 | \$62,562.40                            | 5.39%       | \$78,913.49                            | 7.29%       |