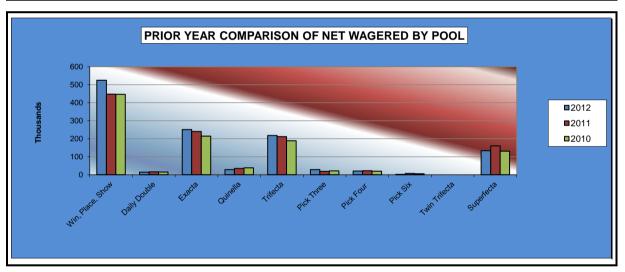

|                     | 2012         | 2011         | 2010         | 2011 to 2012<br>Increase<br>(Decrease) | %<br>Change | 2010 to 2011<br>increase<br>(Decrease) | %<br>Change |
|---------------------|--------------|--------------|--------------|----------------------------------------|-------------|----------------------------------------|-------------|
| Win, Place, Show    | \$524,790.00 | \$447,359.00 | \$446,181.00 | \$77,431                               | 17.31%      | \$1,178                                | 0.26%       |
| Daily Double        | 14,325.00    | 16,725.00    | 15,915.00    | (2,400.00)                             | -14.35%     | 810.00                                 | 5.09%       |
| Exacta              | 251,423.00   | 240,565.00   | 214,516.00   | 10,858.00                              | 4.51%       | 26,049.00                              | 12.14%      |
| Quinella            | 29,195.00    | 34,780.80    | 38,153.50    | (5,585.80)                             | -16.06%     | (3,372.70)                             | -8.84%      |
| Trifecta            | 217,893.30   | 212,069.00   | 188,757.00   | 5,824.30                               | 2.75%       | 23,312.00                              | 12.35%      |
| Pick Three          | 28,855.90    | 19,180.50    | 21,932.51    | 9,675.40                               | 50.44%      | (2,752.01)                             | -12.55%     |
| Pick Four           | 21,045.60    | 22,224.50    | 19,836.30    | (1,178.90)                             | -5.30%      | 2,388.20                               | 12.04%      |
| Pick Five           | 0.00         | 0.00         | 0.00         | 0.00                                   | 0.00%       | 0.00                                   | 0.00%       |
| Pick Six            | 1,846.00     | 7,037.00     | 5,789.00     | (5,191.00)                             | -73.77%     | 1,248.00                               | 21.56%      |
| Other Multiple Pick | 0.00         | 0.00         | 0.00         | 0.00                                   | 0.00%       | 0.00                                   | 0.00%       |
| Twin Trifecta       | 0.00         | 0.00         | 0.00         | 0.00                                   | 0.00%       | 0.00                                   | 0.00%       |
| Superfecta          | 133,870.00   | 160,740.60   | 130,687.60   | (26,870.60)                            | -16.72%     | 30,053.00                              | 23.00%      |
| NET WAGERED         | 1,223,243.80 | 1,160,681.40 | 1,081,767.91 | 62,562.40                              | 5.39%       | \$78,913.49                            | 7.29%       |