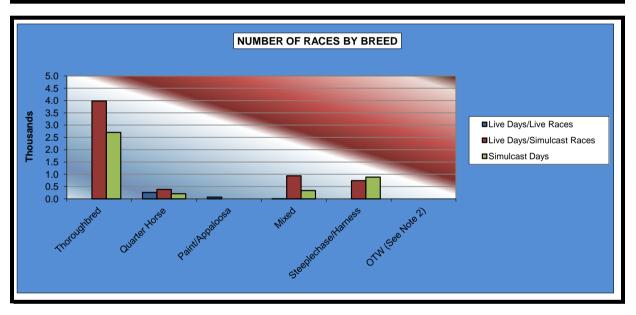

#### OKLAHOMA HORSE RACING COMMISSION STATISTICAL REPORT OF OPERATIONS WILL ROGERS DOWNS - MIXED BREED RACE MEETING NUMBER OF RACES BY BREED SEPTEMBER 8, 2012 THROUGH NOVEMBER 10, 2012

|                      | Live<br>Races | e Days<br>Simulcast<br>Races | Simulcast<br>Days | Total<br>Live<br>Races | Total<br>Simulcast<br>Races | Grand<br>Total |
|----------------------|---------------|------------------------------|-------------------|------------------------|-----------------------------|----------------|
|                      |               |                              |                   |                        |                             |                |
| Thoroughbred         | 0             | 3,981                        | 2,700             | 0                      | 6,681                       | 6,681          |
| Quarter Horse        | 260           | 382                          | 210               | 260                    | 592                         | 852            |
| Paint/Appaloosa      | 70            | 0                            | 0                 | 70                     | 0                           | 70             |
| Mixed                | 4             | 941                          | 340               | 4                      | 1,281                       | 1,285          |
| Steeplechase/Harness | 0             | 742                          | 888               | 0                      | 1,630                       | 1,630          |
| OTW (See Note 2)     | 0             | 0                            | 0                 | 0                      | 0                           | 0              |
|                      |               |                              |                   |                        |                             |                |
| TOTAL RACES          | 334           | 6,046                        | 4,138             | 334                    | 10,184                      | 10,518         |