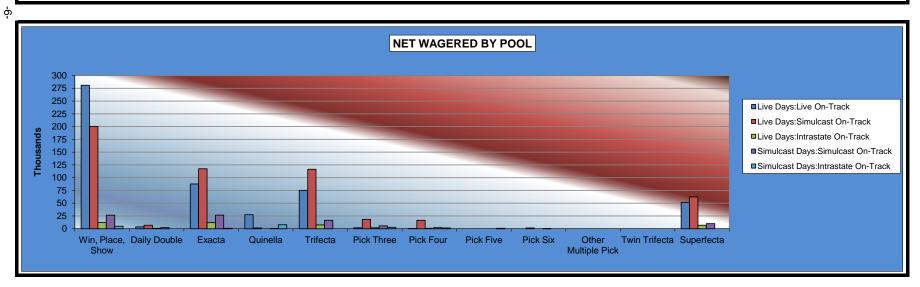

#### OKLAHOMA HORSE RACING COMMISSION STATISTICAL REPORT OF OPERATIONS WILL ROGERS DOWNS - MIXED BREED RACE MEETING NET WAGERED BY POOL SEPTEMBER 8, 2012 THROUGH NOVEMBER 10, 2012

|                     |              |        | Live Day     | ys     |             |        |             | Simulca | st Days     |        |                |        |                |
|---------------------|--------------|--------|--------------|--------|-------------|--------|-------------|---------|-------------|--------|----------------|--------|----------------|
|                     | Live Rac     | es     | Simulcast    | Races  | Intrast     | ate    | Simulcast   | Races   | Intrast     | tate   | Total          |        | Grand          |
|                     | On-Track     | OTW    | On-Track     | OTW    | On-Track    | OTW    | On-Track    | OTW     | On-Track    | OTW    | On-Track       | OTW    | Total          |
| Win, Place, Show    | \$280,853.00 | \$0.00 | \$200,480.00 | \$0.00 | \$12,061.00 | \$0.00 | \$26,441.00 | \$0.00  | \$4,955.00  | \$0.00 | \$524,790.00   | \$0.00 | \$524,790.00   |
| Daily Double        | 3,563.00     | 0.00   | 6,743.00     | 0.00   | 959.00      | 0.00   | 2,085.00    | 0.00    | 975.00      | 0.00   | 14,325.00      | 0.00   | 14,325.00      |
| Exacta              | 87,589.00    | 0.00   | 117,337.00   | 0.00   | 11,958.00   | 0.00   | 26,674.00   | 0.00    | 7,865.00    | 0.00   | 251,423.00     | 0.00   | 251,423.00     |
| Quinella            | 27,358.00    | 0.00   | 1,489.00     | 0.00   | 0.00        | 0.00   | 348.00      | 0.00    | 0.00        | 0.00   | 29,195.00      | 0.00   | 29,195.00      |
| Trifecta            | 74,987.00    | 0.00   | 116,448.30   | 0.00   | 7,313.00    | 0.00   | 16,431.00   | 0.00    | 2,714.00    | 0.00   | 217,893.30     | 0.00   | 217,893.30     |
| Pick Three          | 1,654.00     | 0.00   | 18,251.40    | 0.00   | 1,869.00    | 0.00   | 5,442.50    | 0.00    | 1,639.00    | 0.00   | 28,855.90      | 0.00   | 28,855.90      |
| Pick Four           | 684.00       | 0.00   | 16,514.60    | 0.00   | 1,002.00    | 0.00   | 2,134.00    | 0.00    | 711.00      | 0.00   | 21,045.60      | 0.00   | 21,045.60      |
| Pick Five           | 0.00         | 0.00   | 0.00         | 0.00   | 0.00        | 0.00   | 0.00        | 0.00    | 0.00        | 0.00   | 0.00           | 0.00   | 0.00           |
| Pick Six            | 0.00         | 0.00   | 1,638.00     | 0.00   | 0.00        | 0.00   | 208.00      | 0.00    | 0.00        | 0.00   | 1,846.00       | 0.00   | 1,846.00       |
| Other Multiple Pick | 0.00         | 0.00   | 0.00         | 0.00   | 0.00        | 0.00   | 0.00        | 0.00    | 0.00        | 0.00   | 0.00           | 0.00   | 0.00           |
| Twin Trifecta       | 0.00         | 0.00   | 0.00         | 0.00   | 0.00        | 0.00   | 0.00        | 0.00    | 0.00        | 0.00   | 0.00           | 0.00   | 0.00           |
| Superfecta          | 51,481.80    | 0.00   | 62,199.80    | 0.00   | 6,696.10    | 0.00   | 9,974.10    | 0.00    | 3,518.20    | 0.00   | 133,870.00     | 0.00   | 133,870.00     |
| NET WAGERED         | \$528,169.80 | \$0.00 | \$541,101.10 | \$0.00 | \$41,858.10 | \$0.00 | \$89,737.60 | \$0.00  | \$22,377.20 | \$0.00 | \$1,223,243.80 | \$0.00 | \$1,223,243.80 |