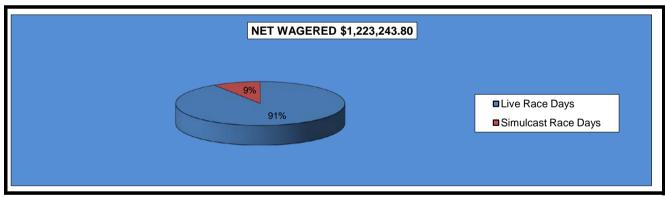

#### WILL ROGERS DOWNS - MIXED BREED RACE MEETING DISTRIBUTION SUMMARY OF NET WAGERED SEPTEMBER 8, 2012 THROUGH NOVEMBER 10, 2012

|                                | Live<br>Days   | Simulcast<br>Days | Total          | Guest<br>Facilities<br>(See Note 1) | Grand<br>Total |
|--------------------------------|----------------|-------------------|----------------|-------------------------------------|----------------|
| NET WAGERED                    | \$1,111,129.00 | \$112,114.80      | \$1,223,243.80 | \$2,254,896.50                      | \$3,478,140.30 |
| NET WAGENED                    | φ1,111,123.00  | φ112,114.00       | \$1,223,243.00 | φ <b>2</b> ,234,030.30              | φ3,470,140.30  |
| COMMISSIONS:                   |                |                   |                |                                     |                |
| Licensee                       | 94,950.36      | 8,592.49          | 103,542.85     | 36,789.36                           | 140,332.21     |
| Purses                         | 77,111.96      | 8,183.19          | 85,295.15      | 26,543.51                           | 111,838.66     |
| Host Track                     | 29,217.06      | 4,460.98          | 33,678.04      | 0.00                                | 33,678.04      |
| State Tax                      | 22,222.56      | 2,242.28          | 24,464.84      | 5,813.88                            | 30,278.72      |
| County Tax (See Note 4)        | 0.00           | 0.00              | 0.00           | 0.00                                | 0.00           |
| City Tax (See Note 4)          | 0.00           | 0.00              | 0.00           | 0.00                                | 0.00           |
| State Auditor                  | 541.10         | 89.74             | 630.84         | 0.00                                | 630.84         |
| Breeding Development Fund      |                |                   |                |                                     |                |
| Special Account (B.D.F.S.A.)   | 1,356.62       | 70.04             | 1,426.66       | 1,111.98                            | 2,538.64       |
| OTHERS:                        |                |                   |                |                                     |                |
| Breakage                       | 7,488.10       | 477.93            | 7,966.03       | 0.00                                | 7,966.03       |
| Unclaimed Tickets (See Note 3) | 0.00           | 0.00              | 0.00           | 0.00                                | 0.00           |
| TOTAL COMMISSIONS              |                |                   |                |                                     |                |
| AND OTHERS:                    | \$232,887.76   | \$24,116.65       | \$257,004.41   | \$70,258.73                         | \$327,263.14   |
| NET PAID TO THE PUBLIC         | \$878,241.24   | \$87,998.15       | \$966,239.39   |                                     |                |