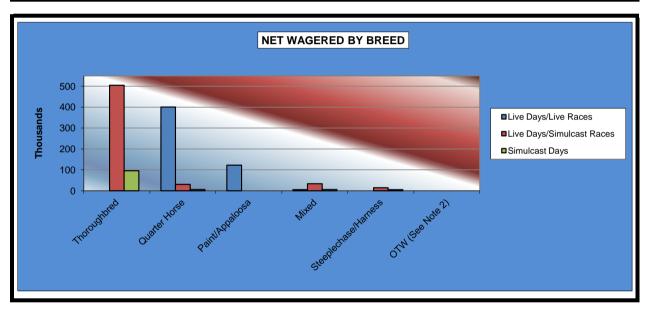

#### OKLAHOMA HORSE RACING COMMISSION STATISTICAL REPORT OF OPERATIONS WILL ROGERS DOWNS - MIXED BREED RACE MEETING NET WAGERED BY BREED SEPTEMBER 8, 2012 THROUGH NOVEMBER 10, 2012

|                      | Live Days Live Simulcast Races Races |              | Simulcast<br>Days | Total<br>Live<br>Races | Total<br>Simulcast<br>Races | Grand<br>Total |
|----------------------|--------------------------------------|--------------|-------------------|------------------------|-----------------------------|----------------|
|                      |                                      |              |                   |                        |                             |                |
| Thoroughbred         | \$0.00                               | \$504,884.10 | \$95,344.50       | \$0.00                 | \$600,228.60                | \$600,228.60   |
| Quarter Horse        | 400,645.10                           | 30,421.00    | 5,791.00          | 400,645.10             | 36,212.00                   | 436,857.10     |
| Paint/Appaloosa      | 122,114.90                           | 0.00         | 0.00              | 122,114.90             | 0.00                        | 122,114.90     |
| Mixed                | 5,409.80                             | 33,524.20    | 5,771.20          | 5,409.80               | 39,295.40                   | 44,705.20      |
| Steeplechase/Harness | 0.00                                 | 14,129.90    | 5,208.10          | 0.00                   | 19,338.00                   | 19,338.00      |
| OTW (See Note 2)     | 0.00                                 | 0.00         | 0.00              | 0.00                   | 0.00                        | 0.00           |
|                      |                                      |              |                   |                        | •                           |                |
| NET WAGERED          | \$528,169.80                         | \$582,959.20 | \$112,114.80      | \$528,169.80           | \$695,074.00                | \$1,223,243.80 |