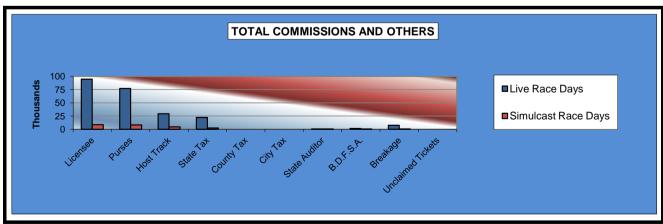

#### WILL ROGERS DOWNS - MIXED BREED RACE MEETING DISTRIBUTION SUMMARY OF NET WAGERED SEPTEMBER 8, 2012 THROUGH NOVEMBER 10, 2012

|                                | Live<br>Days   | Simulcast<br>Days | Total          | Guest<br>Facilities<br>(See Note 1) | Grand<br>Total |
|--------------------------------|----------------|-------------------|----------------|-------------------------------------|----------------|
| NET WAGERED                    | \$1,111,129.00 | \$112,114.80      | \$1,223,243.80 | \$2,254,896.50                      | \$3,478,140.30 |
| NET WAGENED                    | φ1,111,123.00  | φ112,114.00       | \$1,223,243.00 | φ <b>2</b> ,234,030.30              | φ3,470,140.30  |
| COMMISSIONS:                   |                |                   |                |                                     |                |
| Licensee                       | 94,950.36      | 8,592.49          | 103,542.85     | 36,789.36                           | 140,332.21     |
| Purses                         | 77,111.96      | 8,183.19          | 85,295.15      | 26,543.51                           | 111,838.66     |
| Host Track                     | 29,217.06      | 4,460.98          | 33,678.04      | 0.00                                | 33,678.04      |
| State Tax                      | 22,222.56      | 2,242.28          | 24,464.84      | 5,813.88                            | 30,278.72      |
| County Tax (See Note 4)        | 0.00           | 0.00              | 0.00           | 0.00                                | 0.00           |
| City Tax (See Note 4)          | 0.00           | 0.00              | 0.00           | 0.00                                | 0.00           |
| State Auditor                  | 541.10         | 89.74             | 630.84         | 0.00                                | 630.84         |
| Breeding Development Fund      |                |                   |                |                                     |                |
| Special Account (B.D.F.S.A.)   | 1,356.62       | 70.04             | 1,426.66       | 1,111.98                            | 2,538.64       |
| OTHERS:                        |                |                   |                |                                     |                |
| Breakage                       | 7,488.10       | 477.93            | 7,966.03       | 0.00                                | 7,966.03       |
| Unclaimed Tickets (See Note 3) | 0.00           | 0.00              | 0.00           | 0.00                                | 0.00           |
| TOTAL COMMISSIONS              |                |                   |                |                                     |                |
| AND OTHERS:                    | \$232,887.76   | \$24,116.65       | \$257,004.41   | \$70,258.73                         | \$327,263.14   |
| NET PAID TO THE PUBLIC         | \$878,241.24   | \$87,998.15       | \$966,239.39   |                                     |                |