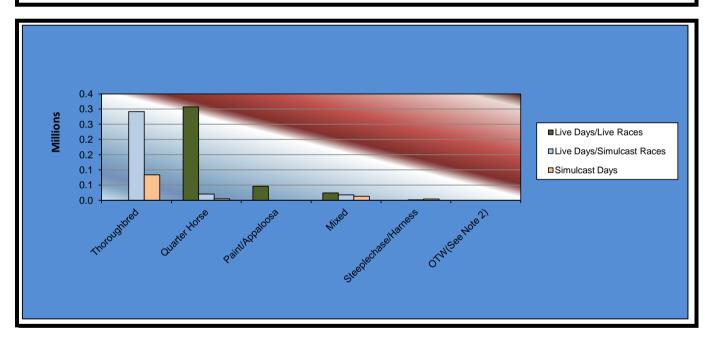

#### OKLAHOMA HORSE RACING COMMISSION STATISTICAL REPORT OF OPERATIONS WILL ROGERS DOWNS-MIXED BREED RACE MEETING NET WAGERED BY BREED SEPTEMBER 12, 2015 THROUGH NOVEMBER 14, 2015

|                      | Live D             | Live Days          |                   | Total         | Total              |                |
|----------------------|--------------------|--------------------|-------------------|---------------|--------------------|----------------|
|                      | Live Days<br>Races | Simulcast<br>Races | Simulcast<br>Days | Live<br>Races | Simulcast<br>Races | Grand<br>Total |
|                      |                    |                    |                   |               |                    |                |
| Thoroughbred         | \$0.00             | \$291,627.40       | \$83,513.40       | \$0.00        | \$375,140.80       | \$375,140.80   |
| Quarter Horse        | 307,035.00         | 20,439.40          | 4,598.50          | 307,035.00    | 25,037.90          | 332,072.90     |
| Paint/Appaloosa      | 46,386.40          | 0.00               | 0.00              | 46,386.40     | 0.00               | 46,386.40      |
| Mixed                | 24,144.50          | 17,901.70          | 13,048.30         | 24,144.50     | 30,950.00          | 55,094.50      |
| Steeplechase/Harness | 0.00               | 1,286.00           | 4,156.00          | 0.00          | 5,442.00           | 5,442.00       |
| OTW(See Note 2)      | 0.00               | 0.00               | 0.00              | 0.00          | 0.00               | 0.00           |
| Net Wagered          | \$377,565.90       | \$331,254.50       | \$105,316.20      | \$377,565.90  | \$436,570.70       | \$814,136.60   |