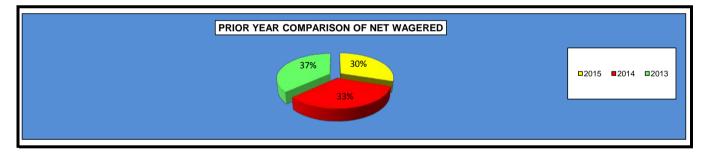

|                                 | 2015         | 2014         | 2013         | 2014 to 2015<br>Increase<br>(Decrease) | %<br>Increase | 2013 to 2014<br>Increase<br>(Decrease) | %<br>Increase |
|---------------------------------|--------------|--------------|--------------|----------------------------------------|---------------|----------------------------------------|---------------|
| NET WAGERED                     | \$814,136.60 | \$896,236.70 | \$995,556.90 | (\$82,100.10)                          | -9.16%        | (\$99,320.20)                          | -9.98%        |
| COMMISSIONS:                    |              |              |              |                                        |               |                                        |               |
| Licensee                        | 109,385.19   | 117,844.59   | 119,812.75   | (8,459.40)                             | -7.18%        | (1,968.16)                             | -1.64%        |
| Purses                          | 85,137.95    | 92,951.26    | 95,718.92    | (7,813.31)                             | -8.41%        | (2,767.66)                             | -2.89%        |
| Host Track                      | 25,806.67    | 24,250.61    | 29,260.95    | 1,556.06                               | 6.42%         | (5,010.34)                             | -17.12%       |
| State Tax                       | 23,301.62    | 24,884.33    | 25,505.28    | (1,582.71)                             | -6.36%        | (620.95)                               | -2.43%        |
| County Tax (See Note 4)         | 0.00         | 0.00         | 0.00         | 0.00                                   | 0.00%         | 0.00                                   | 0.00%         |
| City Tax (See Note 4)           | 0.00         | 0.00         | 0.00         | 0.00                                   | 0.00%         | 0.00                                   | 0.00%         |
| State Auditor                   | 410.30       | 472.39       | 525.22       | (62.09)                                | -13.14%       | (52.83)                                | -10.06%       |
| Breeding Development Fund       |              |              |              |                                        |               |                                        |               |
| Special Account                 | 2,190.97     | 2,175.20     | 2,205.13     | 15.77                                  | 0.72%         | (29.93)                                | -1.36%        |
| OTHERS:                         |              |              |              |                                        |               |                                        |               |
| Breakage                        | 4,479.37     | 5,798.95     | 5,147.38     | (1,319.58)                             | -22.76%       | 651.57                                 | 12.66%        |
| Unclaimed Tickets               | 0.00         | 0.00         | 0.00         | 0.00                                   | 0.00%         | 0.00                                   | 0.00%         |
| TOTAL COMMISSIONS AND<br>OTHERS | 250,712.07   | 268,377.33   | 278,175.63   | (17,665.26)                            | -6.58%        | (9,798.30)                             | -3.52%        |
| OTHERS                          | 250,712.07   | 200,377.33   | 270,175.03   | (17,005.20)                            | -0.30%        | (9,790.30)                             | -3.52%        |
| TOTAL COMMISSIONS               |              |              |              |                                        |               |                                        |               |
| RECEIVED FROM GUEST             |              |              |              |                                        |               |                                        |               |
| FACILITIES                      | 80,268.56    | 79,901.95    | 66,682.13    | 366.61                                 | 0.46%         | 13,219.82                              | 19.83%        |
| NET PAID TO PUBLIC              | \$643,693.09 | \$707,761.32 | \$784,063.40 | (\$64,068.23)                          | -9.05%        | (\$76,302.08)                          | -9.73%        |