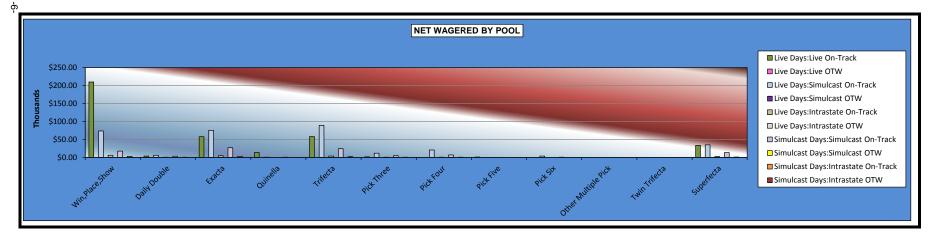

#### OKLAHOMA HORSE RACING COMMISSION STATISTICAL REPORT OF OPERATIONS WILL ROGERS DOWNS-MIXED BREED RACE MEETING NET WAGERED BY POOL SEPTEMBER 12, 2015 THROUGH NOVEMBER 14, 2015

|                     |              |        | Live Da      | ys     |             |        |             | Simulca | st Days    |        |              |        |              |
|---------------------|--------------|--------|--------------|--------|-------------|--------|-------------|---------|------------|--------|--------------|--------|--------------|
| Ē                   | Live Rac     |        | Simulcast I  |        | Intrasta    |        | Simulcast   |         | Intrasta   |        | Tota         |        | Grand        |
|                     | On-Track     | OTW    | On-Track     | OTW    | On-Track    | OTW    | On-Track    | OTW     | On-Track   | OTW    | On-Track     | OTW    | Total        |
| Win,Place,Show      | \$209,693.00 | \$0.00 | \$73,478.00  | \$0.00 | \$5,974.00  | \$0.00 | \$17,552.00 | \$0.00  | \$2,566.00 | \$0.00 | \$309,263.00 | \$0.00 | \$309,263.00 |
| Daily Double        | 3,602.00     | 0.00   | 5,743.00     | 0.00   | 173.00      | 0.00   | 2,947.00    | 0.00    | 71.00      | 0.00   | 12,536.00    | 0.00   | 12,536.00    |
| Exacta              | 57,527.00    | 0.00   | 75,243.00    | 0.00   | 4,306.00    | 0.00   | 26,879.00   | 0.00    | 2,716.00   | 0.00   | 166,671.00   | 0.00   | 166,671.00   |
| Quinella            | 13,482.00    | 0.00   | 454.00       | 0.00   | 0.00        | 0.00   | 154.00      | 0.00    | 0.00       | 0.00   | 14,090.00    | 0.00   | 14,090.00    |
| Trifecta            | 58,094.50    | 0.00   | 88,877.10    | 0.00   | 3,496.50    | 0.00   | 24,242.40   | 0.00    | 1,873.50   | 0.00   | 176,584.00   | 0.00   | 176,584.00   |
| Pick Three          | 1,121.00     | 0.00   | 11,478.50    | 0.00   | 603.00      | 0.00   | 4,287.10    | 0.00    | 402.50     | 0.00   | 17,892.10    | 0.00   | 17,892.10    |
| Pick Four           | 0.00         | 0.00   | 20,677.00    | 0.00   | 637.50      | 0.00   | 6,678.70    | 0.00    | 491.00     | 0.00   | 28,484.20    | 0.00   | 28,484.20    |
| Pick Five           | 693.50       | 0.00   | 0.00         | 0.00   | 0.00        | 0.00   | 0.00        | 0.00    | 0.00       | 0.00   | 693.50       | 0.00   | 693.50       |
| Pick Six            | 0.00         | 0.00   | 3,394.40     | 0.00   | 0.00        | 0.00   | 225.20      | 0.00    | 0.00       | 0.00   | 3,619.60     | 0.00   | 3,619.60     |
| Other Multiple Pick | 0.00         | 0.00   | 0.00         | 0.00   | 0.00        | 0.00   | 0.00        | 0.00    | 0.00       | 0.00   | 0.00         | 0.00   | 0.00         |
| Twin Trifecta       | 0.00         | 0.00   | 0.00         | 0.00   | 0.00        | 0.00   | 0.00        | 0.00    | 0.00       | 0.00   | 0.00         | 0.00   | 0.00         |
| Superfecta          | 33,352.90    | 0.00   | 34,638.80    | 0.00   | 2,080.70    | 0.00   | 13,359.20   | 0.00    | 871.60     | 0.00   | 84,303.20    | 0.00   | 84,303.20    |
| NET WAGERED         | \$377,565.90 | \$0.00 | \$313,983.80 | \$0.00 | \$17,270.70 | \$0.00 | \$96,324.60 | \$0.00  | \$8,991.60 | \$0.00 | \$814,136.60 | \$0.00 | \$814,136.60 |