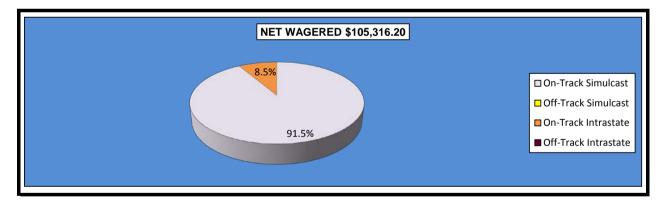

#### OKLAHOMA HORSE RACING COMMISSION STATISTICAL REPORT OF OPERATIONS WILL ROGERS DOWNS-MIXED BREED RACE MEETING DISTRIBUTION SUMMARY OF NET WAGERED SEPTEMBER 12, 2015 THROUGH NOVEMBER 14, 2015

|                                | Live<br>Days | Simulcast<br>Days | Total        | Guest<br>Facilities<br>(see Note 1) | Grand<br>Total |
|--------------------------------|--------------|-------------------|--------------|-------------------------------------|----------------|
| NET WAGERED                    | \$708,820.40 | \$105,316.20      | \$814,136.60 | \$2,595,885.39                      | \$3,410,021.99 |
| COMMISSIONS:                   |              |                   |              |                                     |                |
| Licensee                       | 59,764.61    | 7,906.19          | 67,670.80    | \$41,714.39                         | 109,385.19     |
| Purses                         | 47,086.74    | 7,796.03          | 54,882.77    | \$30,255.18                         | 85,137.95      |
| Host Track                     | 21,070.45    | 4,736.22          | 25,806.67    | \$0.00                              | 25,806.67      |
| State Tax                      | 14,176.45    | 2,106.33          | 16,282.78    | \$7,018.84                          | 23,301.62      |
| County Tax (See Note 4)        | 0.00         | 0.00              | 0.00         | \$0.00                              | 0.00           |
| City Tax (See Note 4)          | 0.00         | 0.00              | 0.00         | \$0.00                              | 0.00           |
| State Auditor                  | 313.98       | 96.32             | 410.30       | \$0.00                              | 410.30         |
| Breeding Development Fund      |              |                   |              |                                     |                |
| Special Account (B.D.F.S.A.)   | 884.92       | 25.90             | 910.82       | \$1,280.15                          | 2,190.97       |
| OTHERS:                        |              |                   |              |                                     |                |
| Breakage                       | 4,142.05     | 337.32            | 4,479.37     | \$0.00                              | 4,479.37       |
| Unclaimed Tickets (See Note 3) | 0.00         | 0.00              | 0.00         | \$0.00                              | 0.00           |
| TOTAL COMMISSIONS              |              |                   |              |                                     |                |
| AND OTHERS:                    | \$147,439.20 | \$23,004.31       | \$170,443.51 | \$80,268.56                         | \$250,712.07   |
| NET PAID TO THE PUBLIC         | \$561,381.20 | \$82,311.89       | \$643,693.09 |                                     |                |

|                              |             | Simulcas | t Days     |        |              |
|------------------------------|-------------|----------|------------|--------|--------------|
|                              | Simulcas    |          | Intrastate | e      | Grand        |
|                              | On-Track    | OTW      | On-Track   | OTW    | Total        |
|                              |             |          |            |        |              |
| NET WAGERED                  | \$96,324.60 | \$0.00   | \$8,991.60 | \$0.00 | \$105,316.20 |
| COMMISSIONS:                 |             |          |            |        |              |
| Licensee                     | 7,120.93    | 0.00     | 785.26     | 0.00   | 7,906.19     |
| Purses                       | 7,217.35    | 0.00     | 578.68     | 0.00   | 7,796.03     |
| Host Track                   | 4,376.55    | 0.00     | 359.67     | 0.00   | 4,736.22     |
| State Tax                    | 1,926.48    | 0.00     | 179.85     | 0.00   | 2,106.33     |
| County Tax (See Note 4)      | 0.00        | 0.00     | 0.00       | 0.00   | 0.00         |
| City Tax (See Note 4)        | 0.00        | 0.00     | 0.00       | 0.00   | 0.00         |
| State Auditor                | 96.32       | 0.00     | 0.00       | 0.00   | 96.32        |
| Breeding Development Fund    |             |          |            |        |              |
| Special Account (B.D.F.S.A.) | 0.00        | 0.00     | 25.90      | 0.00   | 25.90        |
| OTHERS:                      |             |          |            |        |              |
| Breakage                     | 297.99      | 0.00     | 39.33      | 0.00   | 337.32       |
| Unclaimed Tickets            | 0.00        | 0.00     | 0.00       | 0.00   | 0.00         |
| TOTAL COMMISSIONS            |             |          |            |        |              |
| AND OTHERS:                  | \$21,035.62 | \$0.00   | \$1,968.69 | \$0.00 | \$23,004.31  |
| NET PAID TO THE PUBLIC       | \$75,288.98 | \$0.00   | \$7,022.91 | \$0.00 | \$82,311.89  |