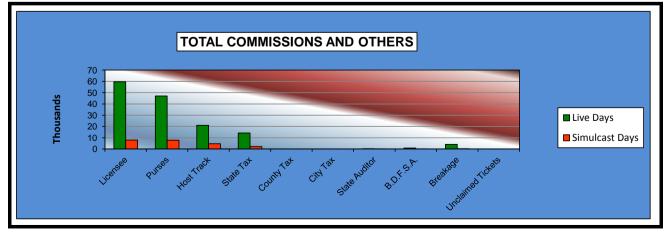

#### OKLAHOMA HORSE RACING COMMISSION STATISTICAL REPORT OF OPERATIONS WILL ROGERS DOWNS-MIXED BREED RACE MEETING DISTRIBUTION SUMMARY OF NET WAGERED SEPTEMBER 12, 2015 THROUGH NOVEMBER 14, 2015

|                                | Live<br>Days | Simulcast<br>Days | Total        | Guest<br>Facilities<br>(see Note 1) | Grand<br>Total |
|--------------------------------|--------------|-------------------|--------------|-------------------------------------|----------------|
| NET WAGERED                    | \$708,820.40 | \$105,316.20      | \$814,136.60 | \$2,595,885.39                      | \$3,410,021.99 |
| COMMISSIONS:                   |              |                   |              |                                     |                |
| Licensee                       | 59,764.61    | 7,906.19          | 67,670.80    | \$41,714.39                         | 109,385.19     |
| Purses                         | 47,086.74    | 7,796.03          | 54,882.77    | \$30,255.18                         | 85,137.95      |
| Host Track                     | 21,070.45    | 4,736.22          | 25,806.67    | \$0.00                              | 25,806.67      |
| State Tax                      | 14,176.45    | 2,106.33          | 16,282.78    | \$7,018.84                          | 23,301.62      |
| County Tax (See Note 4)        | 0.00         | 0.00              | 0.00         | \$0.00                              | 0.00           |
| City Tax (See Note 4)          | 0.00         | 0.00              | 0.00         | \$0.00                              | 0.00           |
| State Auditor                  | 313.98       | 96.32             | 410.30       | \$0.00                              | 410.30         |
| Breeding Development Fund      |              |                   |              |                                     |                |
| Special Account (B.D.F.S.A.)   | 884.92       | 25.90             | 910.82       | \$1,280.15                          | 2,190.97       |
| OTHERS:                        |              |                   |              |                                     |                |
| Breakage                       | 4,142.05     | 337.32            | 4,479.37     | \$0.00                              | 4,479.37       |
| Unclaimed Tickets (See Note 3) | 0.00         | 0.00              | 0.00         | \$0.00                              | 0.00           |
| TOTAL COMMISSIONS              |              |                   |              |                                     |                |
| AND OTHERS:                    | \$147,439.20 | \$23,004.31       | \$170,443.51 | \$80,268.56                         | \$250,712.07   |
| NET PAID TO THE PUBLIC         | \$561,381.20 | \$82,311.89       | \$643,693.09 |                                     |                |