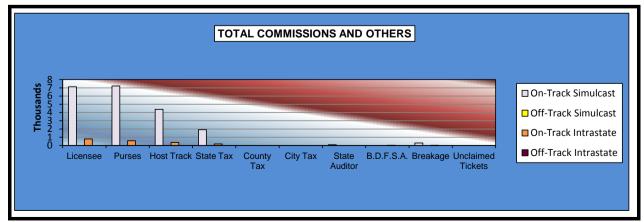

#### OKLAHOMA HORSE RACING COMMISSION STATISTICAL REPORT OF OPERATIONS WILL ROGERS DOWNS-MIXED BREED RACE MEETING DISTRIBUTION SUMMARY OF NET WAGERED SEPTEMBER 12, 2015 THROUGH NOVEMBER 14, 2015

|                                | Live<br>Days | Simulcast<br>Days | Total        | Guest<br>Facilities<br>(see Note 1) | Grand<br>Total |
|--------------------------------|--------------|-------------------|--------------|-------------------------------------|----------------|
| NET WAGERED                    | \$708,820.40 | \$105,316.20      | \$814,136.60 | \$2,595,885.39                      | \$3,410,021.99 |
| COMMISSIONS:                   |              |                   |              |                                     |                |
| Licensee                       | 59,764.61    | 7,906.19          | 67,670.80    | \$41,714.39                         | 109,385.19     |
| Purses                         | 47,086.74    | 7,796.03          | 54,882.77    | \$30,255.18                         | 85,137.95      |
| Host Track                     | 21,070.45    | 4,736.22          | 25,806.67    | \$0.00                              | 25,806.67      |
| State Tax                      | 14,176.45    | 2,106.33          | 16,282.78    | \$7,018.84                          | 23,301.62      |
| County Tax (See Note 4)        | 0.00         | 0.00              | 0.00         | \$0.00                              | 0.00           |
| City Tax (See Note 4)          | 0.00         | 0.00              | 0.00         | \$0.00                              | 0.00           |
| State Auditor                  | 313.98       | 96.32             | 410.30       | \$0.00                              | 410.30         |
| Breeding Development Fund      |              |                   |              |                                     |                |
| Special Account (B.D.F.S.A.)   | 884.92       | 25.90             | 910.82       | \$1,280.15                          | 2,190.97       |
| OTHERS:                        |              |                   |              |                                     |                |
| Breakage                       | 4,142.05     | 337.32            | 4,479.37     | \$0.00                              | 4,479.37       |
| Unclaimed Tickets (See Note 3) | 0.00         | 0.00              | 0.00         | \$0.00                              | 0.00           |
| TOTAL COMMISSIONS              |              |                   |              |                                     |                |
| AND OTHERS:                    | \$147,439.20 | \$23,004.31       | \$170,443.51 | \$80,268.56                         | \$250,712.07   |
| NET PAID TO THE PUBLIC         | \$561,381.20 | \$82,311.89       | \$643,693.09 |                                     |                |

|                              |             | Simulcas | t Days     |        |              |
|------------------------------|-------------|----------|------------|--------|--------------|
|                              | Simulcas    |          | Intrastate | e      | Grand        |
|                              | On-Track    | OTW      | On-Track   | OTW    | Total        |
|                              |             |          |            |        |              |
| NET WAGERED                  | \$96,324.60 | \$0.00   | \$8,991.60 | \$0.00 | \$105,316.20 |
| COMMISSIONS:                 |             |          |            |        |              |
| Licensee                     | 7,120.93    | 0.00     | 785.26     | 0.00   | 7,906.19     |
| Purses                       | 7,217.35    | 0.00     | 578.68     | 0.00   | 7,796.03     |
| Host Track                   | 4,376.55    | 0.00     | 359.67     | 0.00   | 4,736.22     |
| State Tax                    | 1,926.48    | 0.00     | 179.85     | 0.00   | 2,106.33     |
| County Tax (See Note 4)      | 0.00        | 0.00     | 0.00       | 0.00   | 0.00         |
| City Tax (See Note 4)        | 0.00        | 0.00     | 0.00       | 0.00   | 0.00         |
| State Auditor                | 96.32       | 0.00     | 0.00       | 0.00   | 96.32        |
| Breeding Development Fund    |             |          |            |        |              |
| Special Account (B.D.F.S.A.) | 0.00        | 0.00     | 25.90      | 0.00   | 25.90        |
| OTHERS:                      |             |          |            |        |              |
| Breakage                     | 297.99      | 0.00     | 39.33      | 0.00   | 337.32       |
| Unclaimed Tickets            | 0.00        | 0.00     | 0.00       | 0.00   | 0.00         |
| TOTAL COMMISSIONS            |             |          |            |        |              |
| AND OTHERS:                  | \$21,035.62 | \$0.00   | \$1,968.69 | \$0.00 | \$23,004.31  |
| NET PAID TO THE PUBLIC       | \$75,288.98 | \$0.00   | \$7,022.91 | \$0.00 | \$82,311.89  |