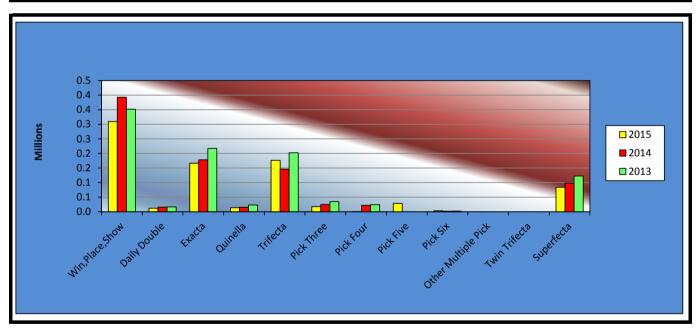

|                     | 2015         | 2014         | 2013         | 2014 to 2015<br>Increase<br>(Decrease) | %<br>Increase | 2013 to 2014<br>Increase<br>(Decrease) | %<br>Increase |
|---------------------|--------------|--------------|--------------|----------------------------------------|---------------|----------------------------------------|---------------|
| Win,Place,Show      | \$309,263.00 | \$393,017.00 | \$351,748.00 | (\$83,754.00)                          | -21.31%       | \$41,269.00                            | 11.73%        |
| Daily Double        | 12,536.00    | 16,362.00    | 16,802.00    | (3,826.00)                             | -23.38%       | (440.00)                               | -2.62%        |
| Exacta              | 166,671.00   | 178,254.20   | 217,150.50   | (11,583.20)                            | -6.50%        | (38,896.30)                            | -17.91%       |
| Quinella            | 14,090.00    | 15,732.00    | 23,322.00    | (1,642.00)                             | -10.44%       | (7,590.00)                             | -32.54%       |
| Trifecta            | 176,584.00   | 146,179.70   | 202,471.80   | 30,404.30                              | 20.80%        | (56,292.10)                            | -27.80%       |
| Pick Three          | 17,892.10    | 24,799.40    | 34,676.50    | (6,907.30)                             | -27.85%       | (9,877.10)                             | -28.48%       |
| Pick Four           | 693.50       | 21,896.00    | 24,128.20    | (21,202.50)                            | -96.83%       | (2,232.20)                             | -9.25%        |
| Pick Five           | 28,484.20    | 0.00         | 0.00         | 28,484.20                              | 100.00%       | 0.00                                   | 0.00%         |
| Pick Six            | 3,619.60     | 1,738.60     | 2,504.80     | 1,881.00                               | 108.19%       | (766.20)                               | -30.59%       |
| Other Multiple Pick | 0.00         | 0.00         | 0.00         | 0.00                                   | 0.00%         | 0.00                                   | 0.00%         |
| Twin Trifecta       | 0.00         | 0.00         | 0.00         | 0.00                                   | 0.00%         | 0.00                                   | 0.00%         |
| Superfecta          | 84,303.20    | 98,257.80    | 122,753.10   | (13,954.60)                            | -14.20%       | (24,495.30)                            | -19.95%       |
| NET WAGERED         | \$814,136.60 | \$896,236.70 | \$995,556.90 | (\$82,100.10)                          | -9.16%        | (\$99,320.20)                          | -9.98%        |