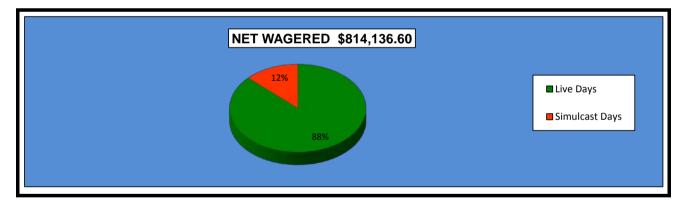

#### OKLAHOMA HORSE RACING COMMISSION STATISTICAL REPORT OF OPERATIONS WILL ROGERS DOWNS-MIXED BREED RACE MEETING DISTRIBUTION SUMMARY OF NET WAGERED SEPTEMBER 12, 2015 THROUGH NOVEMBER 14, 2015

|                                | Live<br>Days | Simulcast<br>Days | Total        | Guest<br>Facilities<br>(see Note 1) | Grand<br>Total |
|--------------------------------|--------------|-------------------|--------------|-------------------------------------|----------------|
| NET WAGERED                    | \$708,820.40 | \$105,316.20      | \$814,136.60 | \$2,595,885.39                      | \$3,410,021.99 |
| COMMISSIONS:                   |              |                   |              |                                     |                |
| Licensee                       | 59,764.61    | 7,906.19          | 67,670.80    | \$41,714.39                         | 109,385.19     |
| Purses                         | 47,086.74    | 7,796.03          | 54,882.77    | \$30,255.18                         | 85,137.95      |
| Host Track                     | 21,070.45    | 4,736.22          | 25,806.67    | \$0.00                              | 25,806.67      |
| State Tax                      | 14,176.45    | 2,106.33          | 16,282.78    | \$7,018.84                          | 23,301.62      |
| County Tax (See Note 4)        | 0.00         | 0.00              | 0.00         | \$0.00                              | 0.00           |
| City Tax (See Note 4)          | 0.00         | 0.00              | 0.00         | \$0.00                              | 0.00           |
| State Auditor                  | 313.98       | 96.32             | 410.30       | \$0.00                              | 410.30         |
| Breeding Development Fund      |              |                   |              |                                     |                |
| Special Account (B.D.F.S.A.)   | 884.92       | 25.90             | 910.82       | \$1,280.15                          | 2,190.97       |
| OTHERS:                        |              |                   |              |                                     |                |
| Breakage                       | 4,142.05     | 337.32            | 4,479.37     | \$0.00                              | 4,479.37       |
| Unclaimed Tickets (See Note 3) | 0.00         | 0.00              | 0.00         | \$0.00                              | 0.00           |
| TOTAL COMMISSIONS              |              |                   |              |                                     |                |
| AND OTHERS:                    | \$147,439.20 | \$23,004.31       | \$170,443.51 | \$80,268.56                         | \$250,712.07   |
| NET PAID TO THE PUBLIC         | \$561,381.20 | \$82,311.89       | \$643,693.09 |                                     |                |