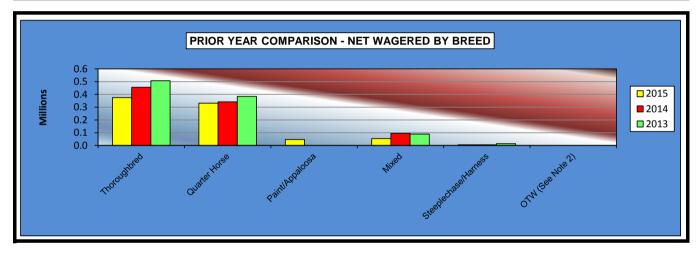

|                      | 2015         | 2014         | 2013         | 2014 to 2015<br>Increase<br>(Decrease) | %<br>Increase | 2013 to 2014<br>Increase<br>(Decrease) | %<br>Increase |
|----------------------|--------------|--------------|--------------|----------------------------------------|---------------|----------------------------------------|---------------|
|                      |              |              |              |                                        |               |                                        |               |
| Thoroughbred         | \$375,140.80 | \$455,111.60 | \$506,889.70 | (\$79,970.80)                          | -17.57%       | (\$51,778.10)                          | -10.21%       |
| Quarter Horse        | 332,072.90   | 341,579.80   | 384,638.20   | (9,506.90)                             | -2.78%        | (43,058.40)                            | -11.19%       |
| Paint/Appaloosa      | 46,386.40    | 0.00         | 0.00         | 46,386.40                              | 100.00%       | 0.00                                   | 0.00%         |
| Mixed                | 55,094.50    | 94,461.80    | 89,234.20    | (39,367.30)                            | -41.68%       | 5,227.60                               | 5.86%         |
| Steeplechase/Harness | 5,442.00     | 5,083.50     | 14,794.80    | 358.50                                 | 7.05%         | (9,711.30)                             | -65.64%       |
| OTW (See Note 2)     | 0.00         | 0.00         | 0.00         | 0.00                                   | 0.00%         | 0.00                                   | 0.00%         |
| NET WAGERED          | \$814,136.60 | \$896,236.70 | \$995,556.90 | (\$82,100.10)                          | -9.16%        | (\$99,320.20)                          | -9.98%        |