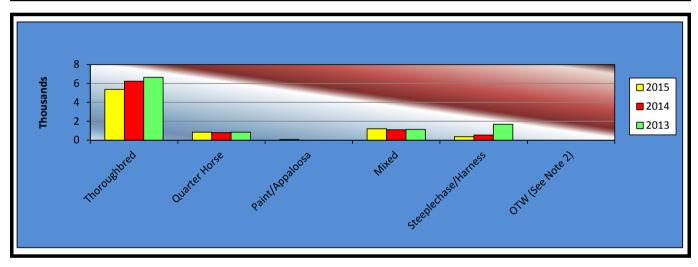

#### OKLAHOMA HORSE RACING COMMISSION STATISTICAL REPORT OF OPERATIONS WILL ROGERS DOWNS-MIXED BREED RACE MEETING PRIOR YEAR COMPARISON - NET WAGERED BY BREED SEPTEMBER 12, 2015 THROUGH NOVEMBER 14, 2015

|                      | 2015         | 2014         | 2013         | 2014 to 2015<br>Increase<br>(Decrease) | %<br>Increase | 2013 to 2014<br>Increase<br>(Decrease) | %<br>Increase |
|----------------------|--------------|--------------|--------------|----------------------------------------|---------------|----------------------------------------|---------------|
|                      |              |              |              |                                        |               |                                        |               |
| Thoroughbred         | \$375,140.80 | \$455,111.60 | \$506,889.70 | (\$79,970.80)                          | -17.57%       | (\$51,778.10)                          | -10.21%       |
| Quarter Horse        | 332,072.90   | 341,579.80   | 384,638.20   | (9,506.90)                             | -2.78%        | (43,058.40)                            | -11.19%       |
| Paint/Appaloosa      | 46,386.40    | 0.00         | 0.00         | 46,386.40                              | 100.00%       | 0.00                                   | 0.00%         |
| Mixed                | 55,094.50    | 94,461.80    | 89,234.20    | (39,367.30)                            | -41.68%       | 5,227.60                               | 5.86%         |
| Steeplechase/Harness | 5,442.00     | 5,083.50     | 14,794.80    | 358.50                                 | 7.05%         | (9,711.30)                             | -65.64%       |
| OTW (See Note 2)     | 0.00         | 0.00         | 0.00         | 0.00                                   | 0.00%         | 0.00                                   | 0.00%         |
| NET WAGERED          | \$814,136.60 | \$896,236.70 | \$995,556.90 | (\$82,100.10)                          | -9.16%        | (\$99,320.20)                          | -9.98%        |