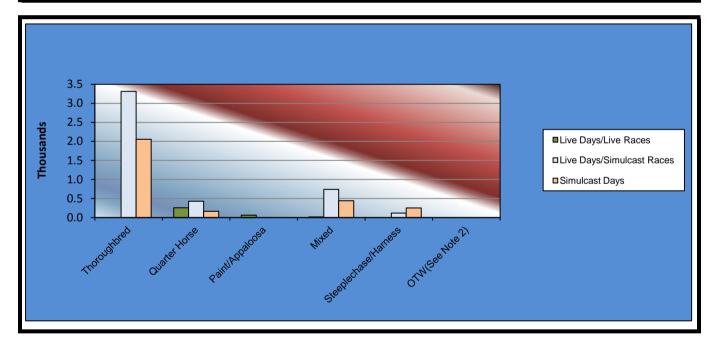

#### OKLAHOMA HORSE RACING COMMISSION STATISTICAL REPORT OF OPERATIONS WILL ROGERS DOWNS-MIXED BREED RACE MEETING NUMBER OF RACES BY BREED SEPTEMBER 12, 2015 THROUGH NOVEMBER 14, 2015

|                      | Live I<br>Live Days<br>Races | Days<br>Simulcast<br>Races | Simulcast<br>Days | Total<br>Live<br>Races | Total<br>Simulcast<br>Races | Grand<br>Total |
|----------------------|------------------------------|----------------------------|-------------------|------------------------|-----------------------------|----------------|
|                      |                              |                            |                   |                        |                             |                |
| Thoroughbred         | 0                            | 3,315                      | 2,057             | 0                      | 5,372                       | 5,372          |
| Quarter Horse        | 256                          | 427                        | 162               | 256                    | 589                         | 845            |
| Paint/Appaloosa      | 62                           | 0                          | 0                 | 62                     | 0                           | 62             |
| Mixed                | 18                           | 739                        | 440               | 18                     | 1,179                       | 1,197          |
| Steeplechase/Harness | 0                            | 117                        | 251               | 0                      | 368                         | 368            |
| OTW(See Note 2)      | 0                            | 0                          | 0                 | 0                      | 0                           | 0              |
| Net Wagered          | 336                          | 4,598                      | 2,910             | 336                    | 7,508                       | 7,844          |