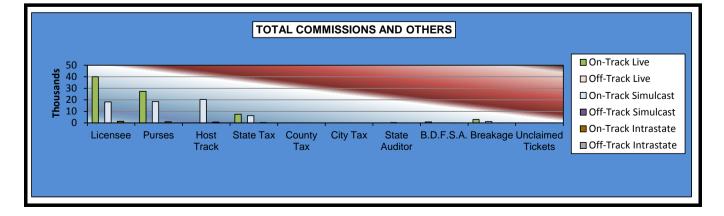

#### OKLAHOMA HORSE RACING COMMISSION STATISTICAL REPORT OF OPERATIONS WILL ROGERS DOWNS-MIXED BREED RACE MEETING DISTRIBUTION SUMMARY OF NET WAGERED SEPTEMBER 12, 2015 THROUGH NOVEMBER 14, 2015

|                                | Live<br>Days | Simulcast<br>Days | Total        | Guest<br>Facilities<br>(see Note 1) | Grand<br>Total |
|--------------------------------|--------------|-------------------|--------------|-------------------------------------|----------------|
| NET WAGERED                    | \$708,820.40 | \$105,316.20      | \$814,136.60 | \$2,595,885.39                      | \$3,410,021.99 |
| COMMISSIONS:                   |              |                   |              |                                     |                |
| Licensee                       | 59,764.61    | 7,906.19          | 67,670.80    | \$41,714.39                         | 109,385.19     |
| Purses                         | 47,086.74    | 7,796.03          | 54,882.77    | \$30,255.18                         | 85,137.95      |
| Host Track                     | 21,070.45    | 4,736.22          | 25,806.67    | \$0.00                              | 25,806.67      |
| State Tax                      | 14,176.45    | 2,106.33          | 16,282.78    | \$7,018.84                          | 23,301.62      |
| County Tax (See Note 4)        | 0.00         | 0.00              | 0.00         | \$0.00                              | 0.00           |
| City Tax (See Note 4)          | 0.00         | 0.00              | 0.00         | \$0.00                              | 0.00           |
| State Auditor                  | 313.98       | 96.32             | 410.30       | \$0.00                              | 410.30         |
| Breeding Development Fund      |              |                   |              |                                     |                |
| Special Account (B.D.F.S.A.)   | 884.92       | 25.90             | 910.82       | \$1,280.15                          | 2,190.97       |
| OTHERS:                        |              |                   |              |                                     |                |
| Breakage                       | 4,142.05     | 337.32            | 4,479.37     | \$0.00                              | 4,479.37       |
| Unclaimed Tickets (See Note 3) | 0.00         | 0.00              | 0.00         | \$0.00                              | 0.00           |
| TOTAL COMMISSIONS              |              |                   |              |                                     |                |
| AND OTHERS:                    | \$147,439.20 | \$23,004.31       | \$170,443.51 | \$80,268.56                         | \$250,712.07   |
| NET PAID TO THE PUBLIC         | \$561,381.20 | \$82,311.89       | \$643,693.09 |                                     |                |

|                              |              |        | L            | _ive Days |             |        |              |
|------------------------------|--------------|--------|--------------|-----------|-------------|--------|--------------|
|                              | live         |        | Simulo       | ast       | Intras      | tate   | Grand        |
|                              | On-Track     | OTW    | On-Track     | ΟΤΨ       | On-Track    | ΟΤΨ    | Total        |
|                              |              |        |              |           |             |        |              |
| NET WAGERED                  | \$377,565.90 | \$0.00 | \$313,983.80 | \$0.00    | \$17,270.70 | \$0.00 | \$708,820.40 |
| COMMISSIONS:                 |              |        |              |           |             |        |              |
| Licensee                     | 40,003.99    | 0.00   | 18,265.60    | 0.00      | 1,495.02    | 0.00   | 59,764.61    |
| Purses                       | 27,419.40    | 0.00   | 18,579.65    | 0.00      | 1,087.69    | 0.00   | 47,086.74    |
| Host Track                   | 0.00         | 0.00   | 20,379.63    | 0.00      | 690.82      | 0.00   | 21,070.45    |
| State Tax                    | 7,551.32     | 0.00   | 6,279.72     | 0.00      | 345.41      | 0.00   | 14,176.45    |
| County Tax (See Note 4)      | 0.00         | 0.00   | 0.00         | 0.00      | 0.00        | 0.00   | 0.00         |
| City Tax (See Note 4)        | 0.00         | 0.00   | 0.00         | 0.00      | 0.00        | 0.00   | 0.00         |
| State Auditor                | 0.00         | 0.00   | 313.98       | 0.00      | 0.00        | 0.00   | 313.98       |
| Breeding Development Fund    |              |        |              |           |             |        |              |
| Special Account (B.D.F.S.A.) | 839.36       | 0.00   | 0.00         | 0.00      | 45.56       | 0.00   | 884.92       |
| OTHERS:                      |              |        |              |           |             |        |              |
| Breakage                     | 2,954.98     | 0.00   | 1,108.86     | 0.00      | 78.21       | 0.00   | 4,142.05     |
| Unclaimed Tickets            | 0.00         | 0.00   | 0.00         | 0.00      | 0.00        | 0.00   | 0.00         |
| TOTAL COMMISSIONS            |              |        |              |           |             |        |              |
| AND OTHERS:                  | \$78,769.05  | \$0.00 | \$64,927.44  | \$0.00    | \$3,742.71  | \$0.00 | \$147,439.20 |
| NET PAID TO THE PUBLIC       | \$298,796.85 | \$0.00 | \$249,056.36 | \$0.00    | \$13,527.99 | \$0.00 | \$561,381.20 |