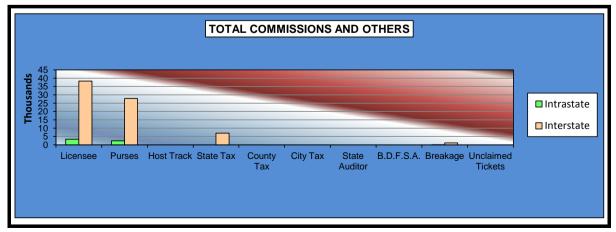

#### OKLAHOMA HORSE RACING COMMISSION STATISTICAL REPORT OF OPERATIONS WILL ROGERS DOWNS-MIXED BREED RACE MEETING DISTRIBUTION SUMMARY OF NET WAGERED SEPTEMBER 12, 2015 THROUGH NOVEMBER 14, 2015

|                                | Live<br>Days | Simulcast<br>Days | Total        | Guest<br>Facilities<br>(see Note 1) | Grand<br>Total |
|--------------------------------|--------------|-------------------|--------------|-------------------------------------|----------------|
| NET WAGERED                    | \$708,820.40 | \$105,316.20      | \$814,136.60 | \$2,595,885.39                      | \$3,410,021.99 |
| COMMISSIONS:                   |              |                   |              |                                     |                |
| Licensee                       | 59,764.61    | 7,906.19          | 67,670.80    | \$41,714.39                         | 109,385.19     |
| Purses                         | 47,086.74    | 7,796.03          | 54,882.77    | \$30,255.18                         | 85,137.95      |
| Host Track                     | 21,070.45    | 4,736.22          | 25,806.67    | \$0.00                              | 25,806.67      |
| State Tax                      | 14,176.45    | 2,106.33          | 16,282.78    | \$7,018.84                          | 23,301.62      |
| County Tax (See Note 4)        | 0.00         | 0.00              | 0.00         | \$0.00                              | 0.00           |
| City Tax (See Note 4)          | 0.00         | 0.00              | 0.00         | \$0.00                              | 0.00           |
| State Auditor                  | 313.98       | 96.32             | 410.30       | \$0.00                              | 410.30         |
| Breeding Development Fund      |              |                   |              |                                     |                |
| Special Account (B.D.F.S.A.)   | 884.92       | 25.90             | 910.82       | \$1,280.15                          | 2,190.97       |
| OTHERS:                        |              |                   |              |                                     |                |
| Breakage                       | 4,142.05     | 337.32            | 4,479.37     | \$0.00                              | 4,479.37       |
| Unclaimed Tickets (See Note 3) | 0.00         | 0.00              | 0.00         | \$0.00                              | 0.00           |
| TOTAL COMMISSIONS              |              |                   |              |                                     |                |
| AND OTHERS:                    | \$147,439.20 | \$23,004.31       | \$170,443.51 | \$80,268.56                         | \$250,712.07   |
| NET PAID TO THE PUBLIC         | \$561,381.20 | \$82,311.89       | \$643,693.09 |                                     |                |