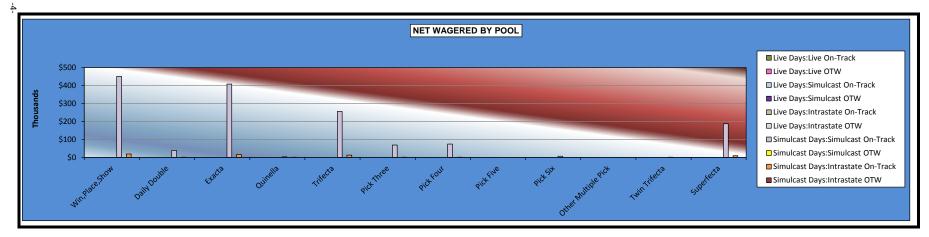

#### OKLAHOMA HORSE RACING COMMISSION STATISTICAL REPORT OF OPERATIONS WILL ROGERS DOWNS-SIMULCAST RACE MEETING NET WAGERED BY POOL JANUARY 1, 2015 THROUGH DECEMBER 31, 2015

|                     |          |        | Live Da   | iys    |          |        |                | Simulcas | st Days     |        |                |        |                |
|---------------------|----------|--------|-----------|--------|----------|--------|----------------|----------|-------------|--------|----------------|--------|----------------|
| F                   | Live Rac | es     | Simulcast | Races  | Intrasta | ite    | Simulcast      | Races    | Intrasta    | ate    | Total          |        | Grand          |
|                     | On-Track | OTW    | On-Track  | OTW    | On-Track | OTW    | On-Track       | OTW      | On-Track    | OTW    | On-Track       | OTW    | Total          |
| Win,Place,Show      | \$0.00   | \$0.00 | \$0.00    | \$0.00 | \$0.00   | \$0.00 | \$450,971.00   | \$0.00   | \$18,621.00 | \$0.00 | \$469,592.00   | \$0.00 | \$469,592.00   |
| Daily Double        | 0.00     | 0.00   | 0.00      | 0.00   | 0.00     | 0.00   | 38,667.00      | 0.00     | 1,172.00    | 0.00   | 39,839.00      | 0.00   | 39,839.00      |
| Exacta              | 0.00     | 0.00   | 0.00      | 0.00   | 0.00     | 0.00   | 407,566.50     | 0.00     | 16,009.00   | 0.00   | 423,575.50     | 0.00   | 423,575.50     |
| Quinella            | 0.00     | 0.00   | 0.00      | 0.00   | 0.00     | 0.00   | 3,017.00       | 0.00     | 1,128.00    | 0.00   | 4,145.00       | 0.00   | 4,145.00       |
| Trifecta            | 0.00     | 0.00   | 0.00      | 0.00   | 0.00     | 0.00   | 255,802.10     | 0.00     | 12,062.00   | 0.00   | 267,864.10     | 0.00   | 267,864.10     |
| Pick Three          | 0.00     | 0.00   | 0.00      | 0.00   | 0.00     | 0.00   | 68,528.60      | 0.00     | 1,251.50    | 0.00   | 69,780.10      | 0.00   | 69,780.10      |
| Pick Four           | 0.00     | 0.00   | 0.00      | 0.00   | 0.00     | 0.00   | 73,598.80      | 0.00     | 935.00      | 0.00   | 74,533.80      | 0.00   | 74,533.80      |
| Pick Five           | 0.00     | 0.00   | 0.00      | 0.00   | 0.00     | 0.00   | 0.00           | 0.00     | 0.00        | 0.00   | 0.00           | 0.00   | 0.00           |
| Pick Six            | 0.00     | 0.00   | 0.00      | 0.00   | 0.00     | 0.00   | 5,952.60       | 0.00     | 0.00        | 0.00   | 5,952.60       | 0.00   | 5,952.60       |
| Other Multiple Pick | 0.00     | 0.00   | 0.00      | 0.00   | 0.00     | 0.00   | 0.00           | 0.00     | 0.00        | 0.00   | 0.00           | 0.00   | 0.00           |
| Twin Trifecta       | 0.00     | 0.00   | 0.00      | 0.00   | 0.00     | 0.00   | 102.00         | 0.00     | 0.00        | 0.00   | 102.00         | 0.00   | 102.00         |
| Superfecta          | 0.00     | 0.00   | 0.00      | 0.00   | 0.00     | 0.00   | 186,832.70     | 0.00     | 8,659.00    | 0.00   | 195,491.70     | 0.00   | 195,491.70     |
|                     |          |        |           |        |          |        |                |          |             |        |                |        |                |
| NET WAGERED         | \$0.00   | \$0.00 | \$0.00    | \$0.00 | \$0.00   | \$0.00 | \$1,491,038.30 | \$0.00   | \$59,837.50 | \$0.00 | \$1,550,875.80 | \$0.00 | \$1,550,875.80 |