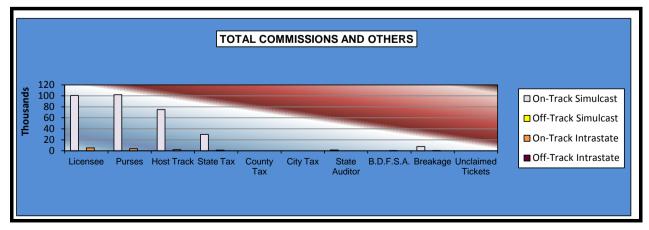

#### OKLAHOMA HORSE RACING COMMISSION STATISTICAL REPORT OF OPERATIONS WILL ROGERS DOWNS-SIMULCAST RACE MEETING DISTRIBUTION SUMMARY OF NET WAGERED JANUARY 1, 2015 THROUGH DECEMBER 31, 2015

|                                | Live<br>Days | Simulcast<br>Days | Total          | Guest<br>Facilities<br>(see Note 1) | Grand<br>Total |
|--------------------------------|--------------|-------------------|----------------|-------------------------------------|----------------|
| NET WAGERED                    | \$0.00       | \$1,550,875.80    | \$1,550,875.80 | \$0.00                              | \$1,550,875.80 |
| COMMISSIONS:                   |              |                   | •              | ••••                                | • ,,           |
| Licensee                       | 0.00         | 105,933.28        | 105,933.28     | 0.00                                | 105,933.28     |
| Purses                         | 0.00         | 106,001.23        | 106,001.23     | 0.00                                | 106,001.23     |
| Host Track                     | 0.00         | 77,274.82         | 77,274.82      | 0.00                                | 77,274.82      |
| State Tax                      | 0.00         | 31,017.62         | 31,017.62      | 0.00                                | 31,017.62      |
| County Tax (See Note 4)        | 0.00         | 0.00              | 0.00           | 0.00                                | 0.00           |
| City Tax (See Note 4)          | 0.00         | 0.00              | 0.00           | 0.00                                | 0.00           |
| State Auditor                  | 0.00         | 1,491.04          | 1,491.04       | 0.00                                | 1,491.04       |
| Breeding Development Fund      |              |                   |                |                                     |                |
| Special Account (B.D.F.S.A.)   | 0.00         | 169.47            | 169.47         | 0.00                                | 169.47         |
| OTHERS:                        |              |                   |                |                                     |                |
| Breakage                       | 0.00         | 7,835.66          | 7,835.66       | 0.00                                | 7,835.66       |
| Unclaimed Tickets (See Note 3) | 0.00         | 0.00              | 0.00           | 0.00                                | 0.00           |
| TOTAL COMMISSIONS              |              |                   |                |                                     |                |
| AND OTHERS:                    | \$0.00       | \$329,723.12      | \$329,723.12   | \$0.00                              | \$329,723.12   |
| NET PAID TO THE PUBLIC         | \$0.00       | \$1,221,152.68    | \$1,221,152.68 |                                     |                |

|                              |                | Simulcas | t Days      |        |                |
|------------------------------|----------------|----------|-------------|--------|----------------|
|                              | Simulcas       | st       | Intrastat   | e      | Grand          |
|                              | On-Track       | OTW      | On-Track    | OTW    | Total          |
|                              |                |          |             |        |                |
| NET WAGERED                  | \$1,491,038.30 | \$0.00   | \$59,837.50 | \$0.00 | \$1,550,875.80 |
| COMMISSIONS:                 |                |          |             |        |                |
| Licensee                     | 100,637.40     | 0.00     | 5,295.88    | 0.00   | 105,933.28     |
| Purses                       | 102,128.82     | 0.00     | 3,872.41    | 0.00   | 106,001.23     |
| Host Track                   | 75,095.88      | 0.00     | 2,178.94    | 0.00   | 77,274.82      |
| State Tax                    | 29,820.86      | 0.00     | 1,196.76    | 0.00   | 31,017.62      |
| County Tax (See Note 4)      | 0.00           | 0.00     | 0.00        | 0.00   | 0.00           |
| City Tax (See Note 4)        | 0.00           | 0.00     | 0.00        | 0.00   | 0.00           |
| State Auditor                | 1,491.04       | 0.00     | 0.00        | 0.00   | 1,491.04       |
| Breeding Development Fund    |                |          |             |        |                |
| Special Account (B.D.F.S.A.) | 0.00           | 0.00     | 169.47      | 0.00   | 169.47         |
| OTHERS:                      |                |          |             |        |                |
| Breakage                     | 7,533.35       | 0.00     | 302.31      | 0.00   | 7,835.66       |
| Unclaimed Tickets            | 0.00           | 0.00     | 0.00        | 0.00   | 0.00           |
| TOTAL COMMISSIONS            |                |          |             |        |                |
| AND OTHERS:                  | 316,707.35     | 0.00     | 13,015.77   | 0.00   | 329,723.12     |
| NET PAID TO THE PUBLIC       | \$1,174,330.95 | \$0.00   | \$46,821.73 | \$0.00 | \$1,221,152.68 |