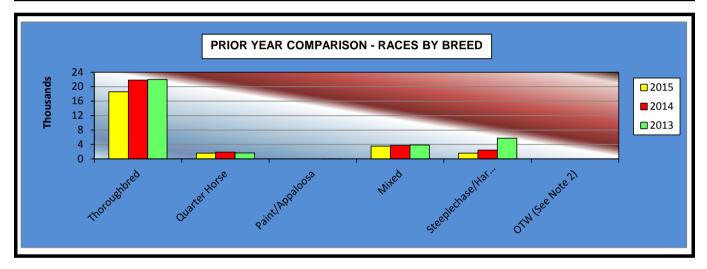

|                      | 2015   | 2014   | 2013   | 2014 to 2015<br>Increase<br>(Decrease) | %<br>Increase | 2013 to 2014<br>Increase<br>(Decrease) | %<br>Increase |
|----------------------|--------|--------|--------|----------------------------------------|---------------|----------------------------------------|---------------|
|                      |        |        |        |                                        |               |                                        |               |
| Thoroughbred         | 18,556 | 21,792 | 21,987 | (3,236)                                | -14.85%       | (195)                                  | -0.89%        |
| Quarter Horse        | 1,615  | 1,875  | 1,681  | (260)                                  | -13.87%       | 194                                    | 11.54%        |
| Paint/Appaloosa      | 0      | 0      | 12     | 0                                      | 0.00%         | (12)                                   | -100.00%      |
| Mixed                | 3,546  | 3,740  | 3,855  | (194)                                  | -5.19%        | (115)                                  | -2.98%        |
| Steeplechase/Harness | 1,630  | 2,448  | 5,744  | (818)                                  | -33.42%       | (3,296)                                | -57.38%       |
| OTW (See Note 2)     | 0      | 0      | 0      | 0                                      | 0.00%         | 0                                      | 0.00%         |
| TOTAL RACES          | 25,347 | 29,855 | 33,279 | (4,508)                                | -15.10%       | (3,424)                                | -10.29%       |