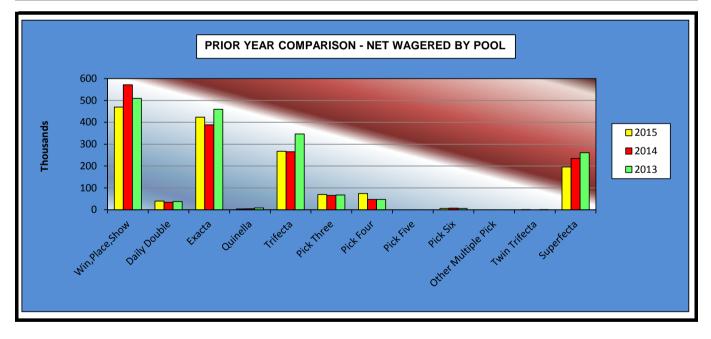

#### OKLAHOMA HORSE RACING COMMISSION STATISTICAL REPORT OF OPERATIONS WILL ROGERS DOWNS-SIMULCAST RACE MEETING PRIOR YEAR COMPARISON -NET WAGERED BY POOL JANUARY 1, 2015 THROUGH DECEMBER 31, 2015

|                     | 2015           | 2014           | 2013           | 2014 to 2015<br>Increase<br>(Decrease) | %<br>Increase | 2013 to 2014<br>Increase<br>(Decrease) | %<br>Increase |
|---------------------|----------------|----------------|----------------|----------------------------------------|---------------|----------------------------------------|---------------|
| Win,Place,Show      | \$469,592.00   | \$571,285.00   | \$509,577.00   | (\$101,693.00)                         | -17.80%       | \$61,708.00                            | 12.11%        |
| Daily Double        | 39,839.00      | 33,846.00      | 37,447.00      | 5,993.00                               | 17.71%        | (3,601.00)                             | -9.62%        |
| Exacta              | 423,575.50     | 388,119.20     | 459,753.00     | 35,456.30                              | 9.14%         | (71,633.80)                            | -15.58%       |
| Quinella            | 4,145.00       | 4,834.00       | 8,265.50       | (689.00)                               | -14.25%       | (3,431.50)                             | -41.52%       |
| Trifecta            | 267,864.10     | 265,712.20     | 346,887.00     | 2,151.90                               | 0.81%         | (81,174.80)                            | -23.40%       |
| Pick Three          | 69,780.10      | 65,358.40      | 67,432.20      | 4,421.70                               | 6.77%         | (2,073.80)                             | -3.08%        |
| Pick Four           | 74,533.80      | 47,183.80      | 46,888.80      | 27,350.00                              | 57.96%        | 295.00                                 | 0.63%         |
| Pick Five           | 0.00           | 0.00           | 0.00           | 0.00                                   | 0.00%         | 0.00                                   | 0.00%         |
| Pick Six            | 5,952.60       | 7,653.80       | 5,944.60       | (1,701.20)                             | -22.23%       | 1,709.20                               | 28.75%        |
| Other Multiple Pick | 0.00           | 0.00           | 0.00           | 0.00                                   | 0.00%         | 0.00                                   | 0.00%         |
| Twin Trifecta       | 102.00         | 0.00           | 106.00         | 102.00                                 | 100.00%       | (106.00)                               | -100.00%      |
| Superfecta          | 195,491.70     | 234,561.90     | 261,181.70     | (39,070.20)                            | -16.66%       | (26,619.80)                            | -10.19%       |
|                     |                |                |                |                                        |               |                                        |               |
| NET WAGERED         | \$1,550,875.80 | \$1,618,554.30 | \$1,743,482.80 | (\$67,678.50)                          | -4.18%        | (\$124,928.50)                         | -7.17%        |