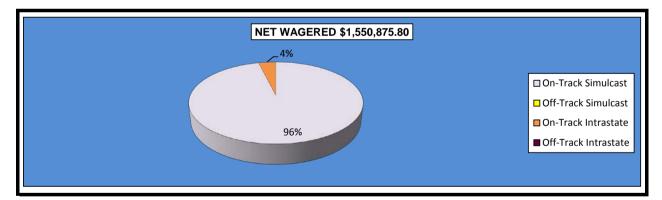

|                              |                | Simulcas | t Days      |        |                |
|------------------------------|----------------|----------|-------------|--------|----------------|
|                              | Simulcas       | st       | Intrastat   | e      | Grand          |
|                              | On-Track       | OTW      | On-Track    | OTW    | Total          |
|                              |                |          |             |        |                |
| NET WAGERED                  | \$1,491,038.30 | \$0.00   | \$59,837.50 | \$0.00 | \$1,550,875.80 |
| COMMISSIONS:                 |                |          |             |        |                |
| Licensee                     | 100,637.40     | 0.00     | 5,295.88    | 0.00   | 105,933.28     |
| Purses                       | 102,128.82     | 0.00     | 3,872.41    | 0.00   | 106,001.23     |
| Host Track                   | 75,095.88      | 0.00     | 2,178.94    | 0.00   | 77,274.82      |
| State Tax                    | 29,820.86      | 0.00     | 1,196.76    | 0.00   | 31,017.62      |
| County Tax (See Note 4)      | 0.00           | 0.00     | 0.00        | 0.00   | 0.00           |
| City Tax (See Note 4)        | 0.00           | 0.00     | 0.00        | 0.00   | 0.00           |
| State Auditor                | 1,491.04       | 0.00     | 0.00        | 0.00   | 1,491.04       |
| Breeding Development Fund    |                |          |             |        |                |
| Special Account (B.D.F.S.A.) | 0.00           | 0.00     | 169.47      | 0.00   | 169.47         |
| OTHERS:                      |                |          |             |        |                |
| Breakage                     | 7,533.35       | 0.00     | 302.31      | 0.00   | 7,835.66       |
| Unclaimed Tickets            | 0.00           | 0.00     | 0.00        | 0.00   | 0.00           |
| TOTAL COMMISSIONS            |                |          |             |        |                |
| AND OTHERS:                  | 316,707.35     | 0.00     | 13,015.77   | 0.00   | 329,723.12     |
| NET PAID TO THE PUBLIC       | \$1,174,330.95 | \$0.00   | \$46,821.73 | \$0.00 | \$1,221,152.68 |