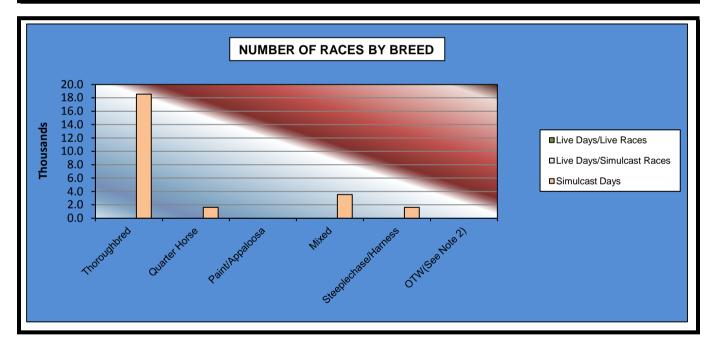

#### OKLAHOMA HORSE RACING COMMISSION STATISTICAL REPORT OF OPERATIONS WILL ROGERS DOWNS-SIMULCAST RACE MEETING NUMBER OF RACES BY BREED JANUARY 1, 2015 THROUGH DECEMBER 31, 2015

|                      | Live Days<br>Live Days Simulcast<br>Races Races |   | Simulcast<br>Days | Total<br>Live<br>Races | Total<br>Simulcast<br>Races | Grand<br>Total |
|----------------------|-------------------------------------------------|---|-------------------|------------------------|-----------------------------|----------------|
|                      |                                                 |   |                   |                        |                             |                |
| Thoroughbred         | 0                                               | 0 | 18,556            | 0                      | 18,556                      | 18,556         |
| Quarter Horse        | 0                                               | 0 | 1,615             | 0                      | 1,615                       | 1,615          |
| Paint/Appaloosa      | 0                                               | 0 | 0                 | 0                      | 0                           | 0              |
| Mixed                | 0                                               | 0 | 3,546             | 0                      | 3,546                       | 3,546          |
| Steeplechase/Harness | 0                                               | 0 | 1,630             | 0                      | 1,630                       | 1,630          |
| OTW(See Note 2)      | 0                                               | 0 | 0                 | 0                      | 0                           | 0              |
| NUMBER OF RACES      | 0                                               | 0 | 25,347            | 0                      | 25,347                      | 25,347         |