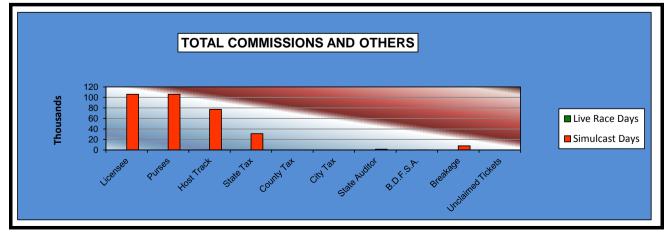

#### OKLAHOMA HORSE RACING COMMISSION STATISTICAL REPORT OF OPERATIONS WILL ROGERS DOWNS-SIMULCAST RACE MEETING DISTRIBUTION SUMMARY OF NET WAGERED JANUARY 1, 2015 THROUGH DECEMBER 31, 2015

|                                | Live<br>Days | Simulcast<br>Days | Total          | Guest<br>Facilities<br>(see Note 1) | Grand<br>Total |
|--------------------------------|--------------|-------------------|----------------|-------------------------------------|----------------|
| NET WAGERED                    | \$0.00       | \$1,550,875.80    | \$1,550,875.80 | \$0.00                              | \$1,550,875.80 |
| COMMISSIONS:                   |              |                   | •              | ••••                                | • ,,           |
| Licensee                       | 0.00         | 105,933.28        | 105,933.28     | 0.00                                | 105,933.28     |
| Purses                         | 0.00         | 106,001.23        | 106,001.23     | 0.00                                | 106,001.23     |
| Host Track                     | 0.00         | 77,274.82         | 77,274.82      | 0.00                                | 77,274.82      |
| State Tax                      | 0.00         | 31,017.62         | 31,017.62      | 0.00                                | 31,017.62      |
| County Tax (See Note 4)        | 0.00         | 0.00              | 0.00           | 0.00                                | 0.00           |
| City Tax (See Note 4)          | 0.00         | 0.00              | 0.00           | 0.00                                | 0.00           |
| State Auditor                  | 0.00         | 1,491.04          | 1,491.04       | 0.00                                | 1,491.04       |
| Breeding Development Fund      |              |                   |                |                                     |                |
| Special Account (B.D.F.S.A.)   | 0.00         | 169.47            | 169.47         | 0.00                                | 169.47         |
| OTHERS:                        |              |                   |                |                                     |                |
| Breakage                       | 0.00         | 7,835.66          | 7,835.66       | 0.00                                | 7,835.66       |
| Unclaimed Tickets (See Note 3) | 0.00         | 0.00              | 0.00           | 0.00                                | 0.00           |
| TOTAL COMMISSIONS              |              |                   |                |                                     |                |
| AND OTHERS:                    | \$0.00       | \$329,723.12      | \$329,723.12   | \$0.00                              | \$329,723.12   |
| NET PAID TO THE PUBLIC         | \$0.00       | \$1,221,152.68    | \$1,221,152.68 |                                     |                |