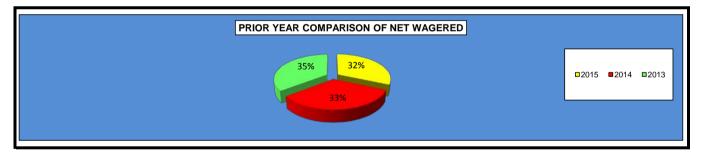

|                                          | 2015           | 2014           | 2013           | 2014 to 2015<br>Increase<br>(Decrease) | %<br>Increase | 2013 to 2014<br>Increase<br>(Decrease) | %<br>Increase |
|------------------------------------------|----------------|----------------|----------------|----------------------------------------|---------------|----------------------------------------|---------------|
| NET WAGERED                              | \$1,550,875.80 | \$1,618,554.30 | \$1,743,482.80 | (\$67,678.50)                          | -4.18%        | (\$124,928.50)                         | -7.17%        |
| COMMISSIONS:                             |                |                |                |                                        |               |                                        |               |
| Licensee                                 | 105,933.28     | 110,895.85     | 125,010.52     | (4,962.57)                             | -4.47%        | (14,114.67)                            | -11.29%       |
| Purses                                   | 106,001.23     | 111,022.54     | 124,753.00     | (5,021.31)                             | -4.52%        | (13,730.46)                            | -11.01%       |
| Host Track                               | 77,274.82      | 77,036.09      | 78,583.04      | 238.73                                 | 0.31%         | (1,546.95)                             | -1.97%        |
| State Tax                                | 31,017.62      | 32,371.08      | 34,850.62      | (1,353.46)                             | -4.18%        | (2,479.54)                             | -7.11%        |
| County Tax (See Note 4)                  | 0.00           | 0.00           | 0.00           | 0.00                                   | 0.00%         | 0.00                                   | 0.00%         |
| City Tax (See Note 4)                    | 0.00           | 0.00           | 0.00           | 0.00                                   | 0.00%         | 0.00                                   | 0.00%         |
| State Auditor                            | 1,491.04       | 1,559.24       | 1,664.02       | (68.20)                                | -4.37%        | (104.78)                               | -6.30%        |
| Breeding Development Fund                |                |                |                |                                        |               |                                        |               |
| Special Account                          | 169.47         | 162.82         | 205.07         | 6.65                                   | 4.08%         | (42.25)                                | -20.60%       |
| OTHERS:                                  |                |                |                |                                        |               |                                        |               |
| Breakage                                 | 7,835.66       | 8,554.73       | 7,780.48       | (719.07)                               | -8.41%        | 774.25                                 | 9.95%         |
| Unclaimed Tickets                        | 0.00           | 0.00           | 0.00           | 0.00                                   | 0.00%         | 0.00                                   | 0.00%         |
| TOTAL COMMISSIONS AND                    |                |                |                |                                        |               |                                        |               |
| OTHERS                                   | 329,723.12     | 341,602.35     | 372,846.75     | (11,879.23)                            | -3.48%        | (31,244.40)                            | -8.38%        |
| TOTAL COMMISSIONS<br>RECEIVED FROM GUEST |                |                |                |                                        |               |                                        |               |
| FACILITIES                               | 0.00           | 0.00           | 0.00           | 0.00                                   | 0.00%         | 0.00                                   | 0.00%         |
| NET PAID TO PUBLIC                       | \$1,221,152.68 | \$1,276,951.95 | \$1,370,636.05 | (\$55,799.27)                          | -4.37%        | (\$93,684.10)                          | -6.84%        |