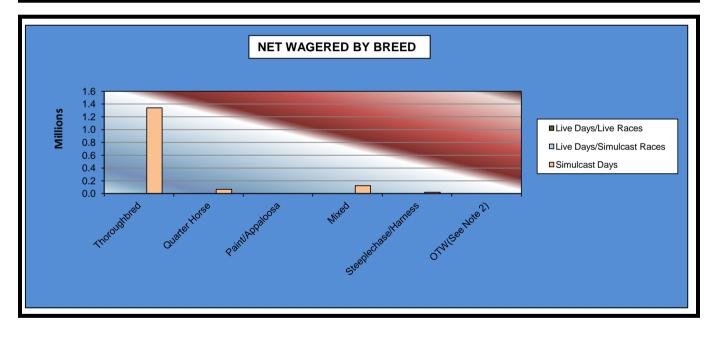

#### OKLAHOMA HORSE RACING COMMISSION STATISTICAL REPORT OF OPERATIONS WILL ROGERS DOWNS-SIMULCAST RACE MEETING NET WAGERED BY BREED JANUARY 1, 2015 THROUGH DECEMBER 31, 2015

|                      | Live D             | avs                |                   | Total         | Total              |                |
|----------------------|--------------------|--------------------|-------------------|---------------|--------------------|----------------|
|                      | Live Days<br>Races | Simulcast<br>Races | Simulcast<br>Days | Live<br>Races | Simulcast<br>Races | Grand<br>Total |
|                      |                    |                    |                   |               |                    |                |
| Thoroughbred         | \$0.00             | \$0.00             | \$1,339,735.90    | \$0.00        | \$1,339,735.90     | \$1,339,735.90 |
| Quarter Horse        | 0.00               | 0.00               | 65,319.50         | 0.00          | 65,319.50          | 65,319.50      |
| Paint/Appaloosa      | 0.00               | 0.00               | 0.00              | 0.00          | 0.00               | 0.00           |
| Mixed                | 0.00               | 0.00               | 124,555.40        | 0.00          | 124,555.40         | 124,555.40     |
| Steeplechase/Harness | 0.00               | 0.00               | 21,265.00         | 0.00          | 21,265.00          | 21,265.00      |
| OTW(See Note 2)      | 0.00               | 0.00               | 0.00              | 0.00          | 0.00               | 0.00           |
|                      |                    |                    |                   |               |                    |                |
| NET WAGERED          | \$0.00             | \$0.00             | \$1,550,875.80    | \$0.00        | \$1,550,875.80     | \$1,550,875.80 |