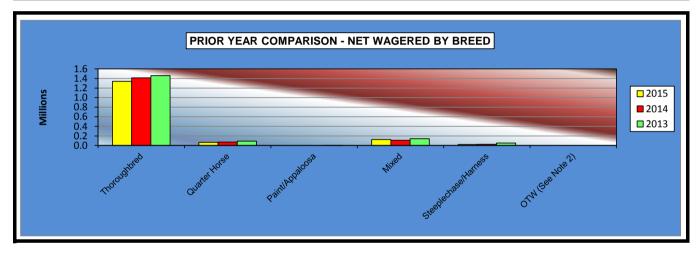

#### OKLAHOMA HORSE RACING COMMISSION STATISTICAL REPORT OF OPERATIONS WILL ROGERS DOWNS-SIMULCAST RACE MEETING PRIOR YEAR COMPARISON - NET WAGERED BY BREED JANUARY 1, 2015 THROUGH DECEMBER 31, 2015

|                      | 2015           | 2014           | 2013           | 2014 to 2015<br>Increase<br>(Decrease) | %<br>Increase | 2013 to 2014<br>Increase<br>(Decrease) | %<br>Increase |
|----------------------|----------------|----------------|----------------|----------------------------------------|---------------|----------------------------------------|---------------|
|                      |                |                |                |                                        |               |                                        |               |
| Thoroughbred         | \$1,339,735.90 | \$1,411,505.90 | \$1,458,483.60 | (\$71,770.00)                          | -5.08%        | (\$46,977.70)                          | -3.22%        |
| Quarter Horse        | 65,319.50      | 72,322.50      | 91,245.50      | (7,003.00)                             | -9.68%        | (18,923.00)                            | -20.74%       |
| Paint/Appaloosa      | 0.00           | 0.00           | 1,425.90       | 0.00                                   | 0.00%         | (1,425.90)                             | -100.00%      |
| Mixed                | 124,555.40     | 108,130.30     | 140,408.40     | 16,425.10                              | 15.19%        | (32,278.10)                            | -22.99%       |
| Steeplechase/Harness | 21,265.00      | 26,595.60      | 51,919.40      | (5,330.60)                             | -20.04%       | (25,323.80)                            | -48.78%       |
| OTW (See Note 2)     | 0.00           | 0.00           | 0.00           | 0.00                                   | 0.00%         | 0.00                                   | 0.00%         |
| NET WAGERED          | \$1,550,875.80 | \$1,618,554.30 | \$1,743,482.80 | (\$67,678.50)                          | -4.18%        | (\$124,928.50)                         | -7.17%        |