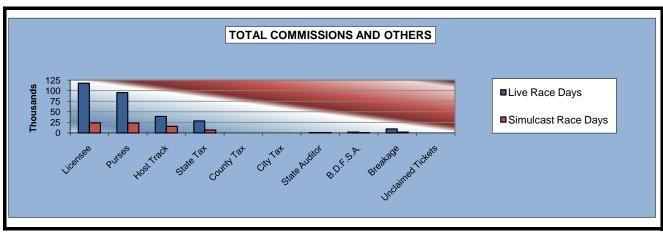

#### OKLAHOMA HORSE RACING COMMISSION STATISTICAL REPORT OF OPERATIONS WILL ROGERS DOWNS - THOROUGHBRED RACE MEETING DISTRIBUTION SUMMARY OF NET WAGERED FEBRUARY 22, 2010 THROUGH MAY 18, 2010

|                                         | Live<br>Days   | Simulcast<br>Days | Total          | Guest<br>Facilities<br>(See Note 1) | Grand<br>Total |
|-----------------------------------------|----------------|-------------------|----------------|-------------------------------------|----------------|
| NET WAGERED                             | \$1,410,063.20 | \$342,132.30      | \$1,752,195.50 | \$6,854,940.26                      | \$8,607,135.76 |
| COMMISSIONS:                            |                |                   |                |                                     |                |
| Licensee                                | 117,899.45     | 23,868.54         | 141,767.99     | 108,224.37                          | 249,992.36     |
| Purses                                  | 95,247.24      | 23,279.94         | 118,527.18     | 78,240.41                           | 196,767.59     |
| Host Track                              | 39,031.19      | 15,326.15         | 54,357.34      | 0.00                                | 54,357.34      |
| State Tax                               | 28,201.27      | 6,842.60          | 35,043.87      | 18,347.02                           | 53,390.89      |
| County Tax (See Note 4)                 | 0.00           | 0.00              | 0.00           | 0.00                                | 0.00           |
| City Tax (See Note 4)                   | 0.00           | 0.00              | 0.00           | 0.00                                | 0.00           |
| State Auditor Breeding Development Fund | 680.36         | 299.68            | 980.04         | 0.00                                | 980.04         |
| Special Account (B.D.F.S.A.)            | 1,852.67       | 117.24            | 1,969.91       | 3,263.70                            | 5,233.61       |
| OTHERS:                                 |                |                   |                |                                     |                |
| Breakage                                | 9,405.94       | 1,860.21          | 11,266.15      | 0.00                                | 11,266.15      |
| Unclaimed Tickets (See Note 3)          | 0.00           | 0.00              | 0.00           | 0.00                                | 0.00           |
| TOTAL COMMISSIONS<br>AND OTHERS:        | \$292,318.12   | \$71,594.36       | \$363,912.48   | \$208,075.50                        | \$571,987.98   |
| NET PAID TO THE PUBLIC                  | \$1,117,745.08 | \$270,537.94      | \$1,388,283.02 |                                     |                |