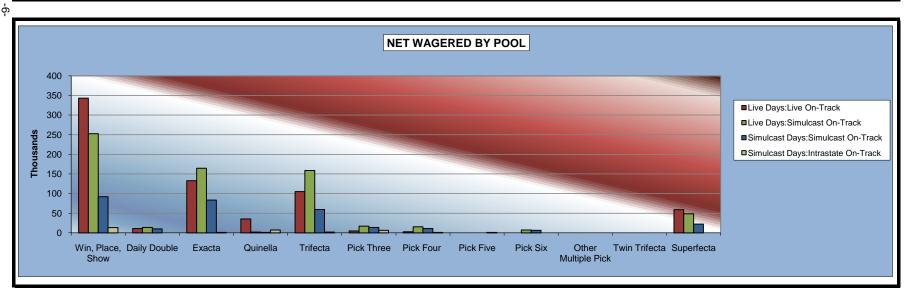

#### OKLAHOMA HORSE RACING COMMISSION STATISTICAL REPORT OF OPERATIONS WILL ROGERS DOWNS - THOROUGHBRED RACE MEETING NET WAGERED BY POOL FEBRUARY 22, 2010 THROUGH MAY 18, 2010

|                     |              |        | Live Day     | /S     |             |        |              | Simulca | st Days     |        |                |        |                |
|---------------------|--------------|--------|--------------|--------|-------------|--------|--------------|---------|-------------|--------|----------------|--------|----------------|
|                     | Live Rac     | es     | Simulcast    | Races  | Intrast     | ate    | Simulcast    | Races   | Intrast     | tate   | Total          |        | Grand          |
|                     | On-Track     | OTW    | On-Track     | OTW    | On-Track    | OTW    | On-Track     | OTW     | On-Track    | OTW    | On-Track       | OTW    | Total          |
| Win, Place, Show    | \$343,165.00 | \$0.00 | \$252,823.00 | \$0.00 | \$11,400.00 | \$0.00 | \$91,928.00  | \$0.00  | \$13,439.00 | \$0.00 | \$712,755.00   | \$0.00 | \$712,755.00   |
| Daily Double        | 10,718.00    | 0.00   | 13,719.00    | 0.00   | 402.00      | 0.00   | 9,965.00     | 0.00    | 972.00      | 0.00   | 35,776.00      | 0.00   | 35,776.00      |
| Exacta              | 132,903.00   | 0.00   | 164,675.00   | 0.00   | 6,311.00    | 0.00   | 83,422.00    | 0.00    | 7,180.00    | 0.00   | 394,491.00     | 0.00   | 394,491.00     |
| Quinella            | 35,379.00    | 0.00   | 1,927.10     | 0.00   | 1,709.00    | 0.00   | 1,277.00     | 0.00    | 1,754.00    | 0.00   | 42,046.10      | 0.00   | 42,046.10      |
| Trifecta            | 105,282.50   | 0.00   | 158,964.00   | 0.00   | 7,516.00    | 0.00   | 59,588.50    | 0.00    | 6,569.00    | 0.00   | 337,920.00     | 0.00   | 337,920.00     |
| Pick Three          | 4,969.00     | 0.00   | 16,905.50    | 0.00   | 592.00      | 0.00   | 13,754.50    | 0.00    | 1,174.00    | 0.00   | 37,395.00      | 0.00   | 37,395.00      |
| Pick Four           | 2,775.00     | 0.00   | 15,522.80    | 0.00   | 302.00      | 0.00   | 10,926.00    | 0.00    | 945.00      | 0.00   | 30,470.80      | 0.00   | 30,470.80      |
| Pick Five           | 0.00         | 0.00   | 0.00         | 0.00   | 0.00        | 0.00   | 0.00         | 0.00    | 0.00        | 0.00   | 0.00           | 0.00   | 0.00           |
| Pick Six            | 0.00         | 0.00   | 7,242.50     | 0.00   | 0.00        | 0.00   | 6,400.00     | 0.00    | 0.00        | 0.00   | 13,642.50      | 0.00   | 13,642.50      |
| Other Multiple Pick | 0.00         | 0.00   | 0.00         | 0.00   | 0.00        | 0.00   | 0.00         | 0.00    | 0.00        | 0.00   | 0.00           | 0.00   | 0.00           |
| Twin Trifecta       | 0.00         | 0.00   | 0.00         | 0.00   | 0.00        | 0.00   | 0.00         | 0.00    | 0.00        | 0.00   | 0.00           | 0.00   | 0.00           |
| Superfecta          | 59,192.80    | 0.00   | 48,578.60    | 0.00   | 7,089.40    | 0.00   | 22,420.10    | 0.00    | 10,418.20   | 0.00   | 147,699.10     | 0.00   | 147,699.10     |
| NET WAGERED         | \$694,384.30 | \$0.00 | \$680,357.50 | \$0.00 | \$35,321.40 | \$0.00 | \$299,681.10 | \$0.00  | \$42,451.20 | \$0.00 | \$1,752,195.50 | \$0.00 | \$1,752,195.50 |