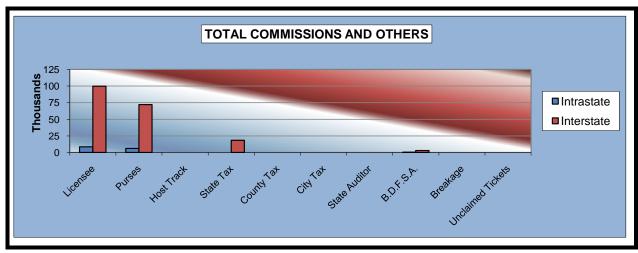

#### OKLAHOMA HORSE RACING COMMISSION STATISTICAL REPORT OF OPERATIONS WILL ROGERS DOWNS - THOROUGHBRED RACE MEETING DISTRIBUTION SUMMARY OF NET WAGERED FEBRUARY 22, 2010 THROUGH MAY 18, 2010

|                                         | Live<br>Days   | Simulcast<br>Days | Total          | Guest<br>Facilities<br>(See Note 1) | Grand<br>Total |
|-----------------------------------------|----------------|-------------------|----------------|-------------------------------------|----------------|
| NET WAGERED                             | \$1,410,063.20 | \$342,132.30      | \$1,752,195.50 | \$6,854,940.26                      | \$8,607,135.76 |
| COMMISSIONS:                            |                |                   |                |                                     |                |
| Licensee                                | 117,899.45     | 23,868.54         | 141,767.99     | 108,224.37                          | 249,992.36     |
| Purses                                  | 95,247.24      | 23,279.94         | 118,527.18     | 78,240.41                           | 196,767.59     |
| Host Track                              | 39,031.19      | 15,326.15         | 54,357.34      | 0.00                                | 54,357.34      |
| State Tax                               | 28,201.27      | 6,842.60          | 35,043.87      | 18,347.02                           | 53,390.89      |
| County Tax (See Note 4)                 | 0.00           | 0.00              | 0.00           | 0.00                                | 0.00           |
| City Tax (See Note 4)                   | 0.00           | 0.00              | 0.00           | 0.00                                | 0.00           |
| State Auditor Breeding Development Fund | 680.36         | 299.68            | 980.04         | 0.00                                | 980.04         |
| Special Account (B.D.F.S.A.)            | 1,852.67       | 117.24            | 1,969.91       | 3,263.70                            | 5,233.61       |
| OTHERS:                                 |                |                   |                |                                     |                |
| Breakage                                | 9,405.94       | 1,860.21          | 11,266.15      | 0.00                                | 11,266.15      |
| Unclaimed Tickets (See Note 3)          | 0.00           | 0.00              | 0.00           | 0.00                                | 0.00           |
| TOTAL COMMISSIONS<br>AND OTHERS:        | \$292,318.12   | \$71,594.36       | \$363,912.48   | \$208,075.50                        | \$571,987.98   |
| NET PAID TO THE PUBLIC                  | \$1,117,745.08 | \$270,537.94      | \$1,388,283.02 |                                     |                |