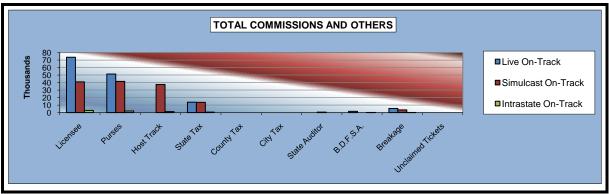

|                              |              |        | Live Day     | /S     |             |        |                |
|------------------------------|--------------|--------|--------------|--------|-------------|--------|----------------|
|                              | Live         |        | Simul        | cast   | Intras      | tate   | Grand          |
|                              | On-Track     | OTW    | On-Track     | OTW    | On-Track    | OTW    | Total          |
|                              |              |        |              |        |             |        |                |
| NET WAGERED                  | \$694,384.30 | \$0.00 | \$680,357.50 | \$0.00 | \$35,321.40 | \$0.00 | \$1,410,063.20 |
| COMMISSIONS:                 |              |        |              |        |             |        |                |
| Licensee                     | 73,816.54    | 0.00   | 41,003.38    | 0.00   | 3,079.53    | 0.00   | 117,899.45     |
| Purses                       | 51,309.46    | 0.00   | 41,683.77    | 0.00   | 2,254.01    | 0.00   | 95,247.24      |
| Host Track                   | 0.00         | 0.00   | 37,618.32    | 0.00   | 1,412.87    | 0.00   | 39,031.19      |
| State Tax                    | 13,887.71    | 0.00   | 13,607.13    | 0.00   | 706.43      | 0.00   | 28,201.27      |
| County Tax                   | 0.00         | 0.00   | 0.00         | 0.00   | 0.00        | 0.00   | 0.00           |
| City Tax                     | 0.00         | 0.00   | 0.00         | 0.00   | 0.00        | 0.00   | 0.00           |
| State Auditor                | 0.00         | 0.00   | 680.36       | 0.00   | 0.00        | 0.00   | 680.36         |
| Breeding Development Fund    |              |        |              |        |             |        |                |
| Special Account (B.D.F.S.A.) | 1,756.08     | 0.00   | 0.00         | 0.00   | 96.59       | 0.00   | 1,852.67       |
| OTHERS:                      |              |        |              |        |             |        |                |
| Breakage                     | 5,482.26     | 0.00   | 3,705.67     | 0.00   | 218.01      | 0.00   | 9,405.94       |
| Unclaimed Tickets            | 0.00         | 0.00   | 0.00         | 0.00   | 0.00        | 0.00   | 0.00           |
| TOTAL COMMISSIONS            |              |        |              |        |             |        |                |
| AND OTHERS:                  | \$146,252.05 | \$0.00 | \$138,298.63 | \$0.00 | \$7,767.44  | \$0.00 | \$292,318.12   |
| NET PAID TO THE PUBLIC       | \$548,132.25 | \$0.00 | \$542,058.87 | \$0.00 | \$27,553.96 | \$0.00 | \$1,117,745.08 |