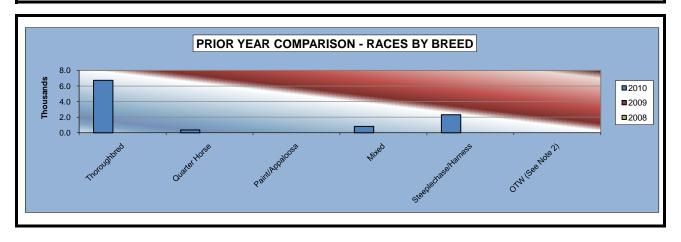

#### OKLAHOMA HORSE RACING COMMISSION STATISTICAL REPORT OF OPERATIONS WILL ROGERS DOWNS - THOROUGHBRED RACE MEETING PRIOR YEAR COMPARISON - NUMBER OF RACES BY BREED FEBRUARY 22, 2010 THROUGH MAY 18, 2010

|                      | 2010   | 2009 | 2008 | 2009 to 2010<br>Increase<br>(Decrease) | %<br>Change | 2008 to 2009<br>increase<br>(Decrease) | %<br>Change |
|----------------------|--------|------|------|----------------------------------------|-------------|----------------------------------------|-------------|
|                      |        |      |      |                                        |             |                                        |             |
| Thoroughbred         | 6,736  | 0    | 0    | 6,736                                  | 100%        | 0                                      | 0%          |
| Quarter Horse        | 357    | 0    | 0    | 357                                    | 100%        | 0                                      | 0%          |
| Paint/Appaloosa      | 0      | 0    | 0    | 0                                      | 0%          | 0                                      | 09          |
| Mixed                | 819    | 0    | 0    | 819                                    | 100%        | 0                                      | 09          |
| Steeplechase/Harness | 2,318  | 0    | 0    | 2,318                                  | 100%        | 0                                      | 09          |
| OTW (See Note 2)     | 0      | 0    | 0    | 0                                      | 0%          | 0                                      | 09          |
| NET WAGERED          | 10,230 | 0    | 0    | 10,230                                 | 100%        | 0                                      | 09          |