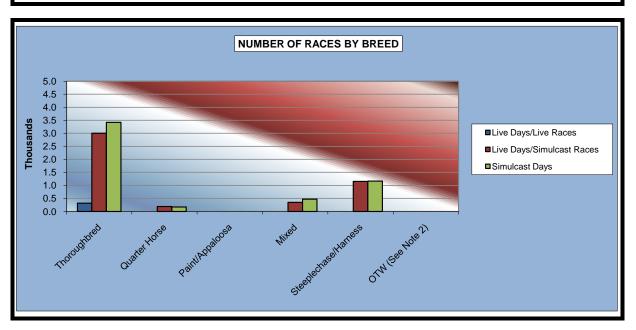

#### OKLAHOMA HORSE RACING COMMISSION STATISTICAL REPORT OF OPERATIONS WILL ROGERS DOWNS - THOROUGHBRED RACE MEETING NUMBER OF RACES BY BREED FEBRUARY 22, 2010 THROUGH MAY 18, 2010

|                      |               | e Days             |                   | Total         | Total              |                |
|----------------------|---------------|--------------------|-------------------|---------------|--------------------|----------------|
|                      | Live<br>Races | Simulcast<br>Races | Simulcast<br>Days | Live<br>Races | Simulcast<br>Races | Grand<br>Total |
|                      |               |                    |                   |               |                    |                |
| Thoroughbred         | 316           | 3,003              | 3,417             | 316           | 6,420              | 6,736          |
| Quarter Horse        | 0             | 187                | 170               | 0             | 357                | 357            |
| Paint/Appaloosa      | 0             | 0                  | 0                 | 0             | 0                  | 0              |
| Mixed                | 0             | 348                | 471               | 0             | 819                | 819            |
| Steeplechase/Harness | 0             | 1,154              | 1,164             | 0             | 2,318              | 2,318          |
| OTW (See Note 2)     | 0             | 0                  | 0                 | 0             | 0                  | 0              |
| NET WAGERED          | 316           | 4,692              | 5,222             | 316           | 9,914              | 10,230         |