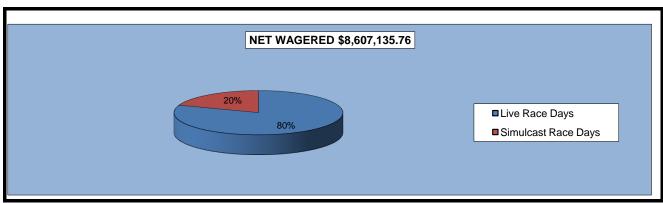

#### OKLAHOMA HORSE RACING COMMISSION STATISTICAL REPORT OF OPERATIONS WILL ROGERS DOWNS - THOROUGHBRED RACE MEETING DISTRIBUTION SUMMARY OF NET WAGERED FEBRUARY 22, 2010 THROUGH MAY 18, 2010

|                                         | Live<br>Days   | Simulcast<br>Days | Total          | Guest<br>Facilities<br>(See Note 1) | Grand<br>Total |
|-----------------------------------------|----------------|-------------------|----------------|-------------------------------------|----------------|
| NET WAGERED                             | \$1,410,063.20 | \$342,132.30      | \$1,752,195.50 | \$6,854,940.26                      | \$8,607,135.76 |
| COMMISSIONS:                            |                |                   |                |                                     |                |
| Licensee                                | 117,899.45     | 23,868.54         | 141,767.99     | 108,224.37                          | 249,992.36     |
| Purses                                  | 95,247.24      | 23,279.94         | 118,527.18     | 78,240.41                           | 196,767.59     |
| Host Track                              | 39,031.19      | 15,326.15         | 54,357.34      | 0.00                                | 54,357.34      |
| State Tax                               | 28,201.27      | 6,842.60          | 35,043.87      | 18,347.02                           | 53,390.89      |
| County Tax (See Note 4)                 | 0.00           | 0.00              | 0.00           | 0.00                                | 0.00           |
| City Tax (See Note 4)                   | 0.00           | 0.00              | 0.00           | 0.00                                | 0.00           |
| State Auditor Breeding Development Fund | 680.36         | 299.68            | 980.04         | 0.00                                | 980.04         |
| Special Account (B.D.F.S.A.)            | 1,852.67       | 117.24            | 1,969.91       | 3,263.70                            | 5,233.61       |
| OTHERS:                                 |                |                   |                |                                     |                |
| Breakage                                | 9,405.94       | 1,860.21          | 11,266.15      | 0.00                                | 11,266.15      |
| Unclaimed Tickets (See Note 3)          | 0.00           | 0.00              | 0.00           | 0.00                                | 0.00           |
| TOTAL COMMISSIONS<br>AND OTHERS:        | \$292,318.12   | \$71,594.36       | \$363,912.48   | \$208,075.50                        | \$571,987.98   |
| NET PAID TO THE PUBLIC                  | \$1,117,745.08 | \$270,537.94      | \$1,388,283.02 |                                     |                |