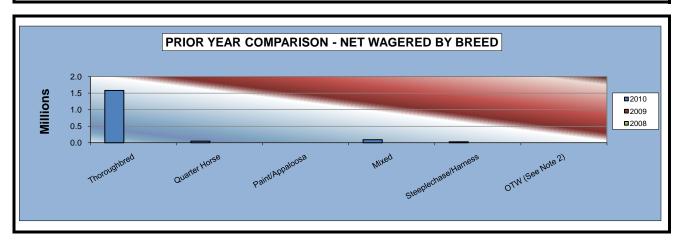

|                      | 2010           | 2009   | 2008   | 2009 to 2010<br>Increase<br>(Decrease) | %<br>Change | 2008 to 2009<br>increase<br>(Decrease) | %<br>Change |
|----------------------|----------------|--------|--------|----------------------------------------|-------------|----------------------------------------|-------------|
|                      |                |        |        |                                        |             |                                        |             |
| Thoroughbred         | \$1,583,043.90 | \$0.00 | \$0.00 | \$1,583,043.90                         | 100%        | \$0.00                                 | 0%          |
| Quarter Horse        | 46,865.90      | 0.00   | 0.00   | 46,865.90                              | 100%        | 0.00                                   | 0%          |
| Paint/Appaloosa      | 0.00           | 0.00   | 0.00   | 0.00                                   | 0%          | 0.00                                   | 0%          |
| Mixed                | 93,291.60      | 0.00   | 0.00   | 93,291.60                              | 100%        | 0.00                                   | 0%          |
| Steeplechase/Harness | 28,994.10      | 0.00   | 0.00   | 28,994.10                              | 100%        | 0.00                                   | 0%          |
| OTW (See Note 2)     | 0.00           | 0.00   | 0.00   | 0.00                                   | 0%          | 0.00                                   | 0%          |
| NET WAGERED          | \$1,752,195.50 | \$0.00 | \$0.00 | \$1,752,195.50                         | 100%        | \$0.00                                 | 0%          |