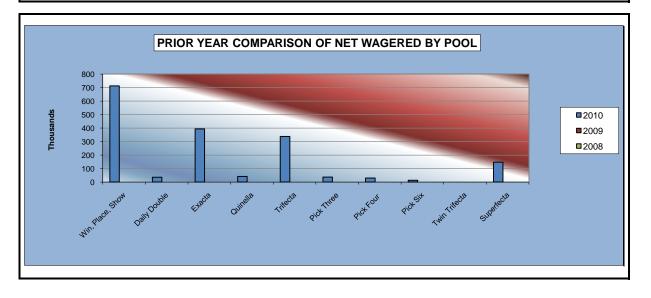

#### OKLAHOMA HORSE RACING COMMISSION STATISTICAL REPORT OF OPERATIONS WILL ROGERS DOWNS - THOROUGHBRED RACE MEETING PRIOR YEAR COMPARISON - NET WAGERED BY POOL FEBRUARY 22, 2010 THROUGH MAY 18, 2010

|                     | 2010           | 2009   | 2008   | 2009 to 2010<br>Increase<br>(Decrease) | %<br>Change | 2008 to 2009<br>increase<br>(Decrease) | %<br>Change |
|---------------------|----------------|--------|--------|----------------------------------------|-------------|----------------------------------------|-------------|
| Win, Place, Show    | \$712,755.00   | \$0.00 | \$0.00 | \$712,755.00                           | 100%        | \$0.00                                 | 0%          |
| Daily Double        | 35,776.00      | 0.00   | 0.00   | 35,776.00                              | 100%        | 0.00                                   | 0%          |
| Exacta              | 394,491.00     | 0.00   | 0.00   | 394,491.00                             | 100%        | 0.00                                   | 0%          |
| Quinella            | 42,046.10      | 0.00   | 0.00   | 42,046.10                              | 100%        | 0.00                                   | 0%          |
| Trifecta            | 337,920.00     | 0.00   | 0.00   | 337,920.00                             | 100%        | 0.00                                   | 0%          |
| Pick Three          | 37,395.00      | 0.00   | 0.00   | 37,395.00                              | 100%        | 0.00                                   | 0%          |
| Pick Four           | 30,470.80      | 0.00   | 0.00   | 30,470.80                              | 100%        | 0.00                                   | 0%          |
| Pick Five           | 0.00           | 0.00   | 0.00   | 0.00                                   | 0%          | 0.00                                   | 0%          |
| Pick Six            | 13,642.50      | 0.00   | 0.00   | 13,642.50                              | 100%        | 0.00                                   | 0%          |
| Other Multiple Pick | 0.00           | 0.00   | 0.00   | 0.00                                   | 0%          | 0.00                                   | 0%          |
| Twin Trifecta       | 0.00           | 0.00   | 0.00   | 0.00                                   | 0%          | 0.00                                   | 0%          |
| Superfecta          | 147,699.10     | 0.00   | 0.00   | 147,699.10                             | 100%        | 0.00                                   | 0%          |
| NET WAGERED         | \$1,752,195.50 | \$0.00 | \$0.00 | \$1,752,195.50                         | 100%        | \$0.00                                 | 0%          |