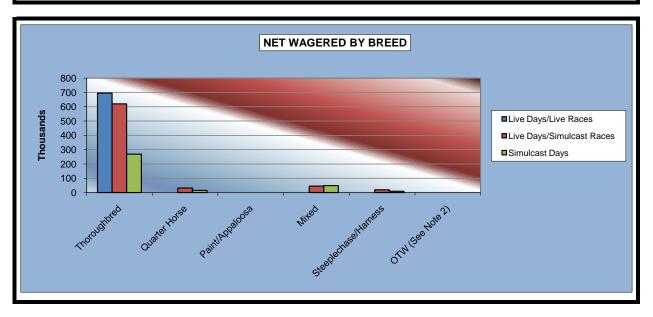

#### OKLAHOMA HORSE RACING COMMISSION STATISTICAL REPORT OF OPERATIONS WILL ROGERS DOWNS - THOROUGHBRED RACE MEETING NET WAGERED BY BREED FEBRUARY 22, 2010 THROUGH MAY 18, 2010

|                      | Live Days Live Simulcast Races Races |              | Simulcast<br>Days | Total<br>Live<br>Races | Live Simulcast |                |
|----------------------|--------------------------------------|--------------|-------------------|------------------------|----------------|----------------|
|                      |                                      |              |                   |                        |                |                |
| Thoroughbred         | \$694,384.30                         | \$619,600.40 | \$269,059.20      | \$694,384.30           | \$888,659.60   | \$1,583,043.90 |
| Quarter Horse        | 0.00                                 | 31,935.20    | 14,930.70         | 0.00                   | 46,865.90      | 46,865.90      |
| Paint/Appaloosa      | 0.00                                 | 0.00         | 0.00              | 0.00                   | 0.00           | 0.00           |
| Mixed                | 0.00                                 | 45,123.60    | 48,168.00         | 0.00                   | 93,291.60      | 93,291.60      |
| Steeplechase/Harness | 0.00                                 | 19,019.70    | 9,974.40          | 0.00                   | 28,994.10      | 28,994.10      |
| OTW (See Note 2)     | 0.00                                 | 0.00         | 0.00              | 0.00                   | 0.00           | 0.00           |
|                      |                                      | _            | _                 |                        |                |                |
| NET WAGERED          | \$694,384.30                         | \$715,678.90 | \$342,132.30      | \$694,384.30           | \$1,057,811.20 | \$1,752,195.50 |