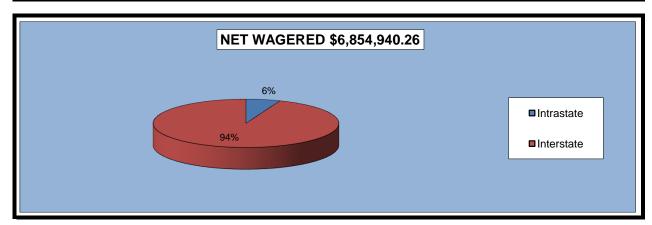

# WILL ROGERS DOWNS - THOROUGHBRED RACE MEETING DISTRIBUTION SUMMARY OF NET WAGERED-GUEST FACILITIES FEBRUARY 22, 2010 THROUGH MAY 18, 2010

|                              | Guest F<br>(See N         | lote 1)             | Grand          |
|------------------------------|---------------------------|---------------------|----------------|
|                              | Intrastate                | Interstate          | Total          |
| NET WAGERED                  | \$409,278.90              | \$6,445,661.36      | \$6,854,940.26 |
| NET WAGERED                  | \$409,270. <del>3</del> 0 | φ0,443,001.30       | \$0,034,340.20 |
| COMMISSIONS:                 |                           |                     |                |
| Licensee                     | 8,386.05                  | 99,838.32           | 108,224.37     |
| Purses                       | 6,088.80                  | 72,151.61           | 78,240.41      |
| Host Track                   | 0.00                      | 0.00                | 0.00           |
| State Tax                    | 0.00                      | 18,347.02           | 18,347.02      |
| County Tax                   | 0.00                      | 0.00                | 0.00           |
| City Tax                     | 0.00                      | 0.00                | 0.00           |
| State Auditor                | 0.00                      | 0.00                | 0.00           |
| Breeding Development Fund    |                           |                     |                |
| Special Account (B.D.F.S.A.) | 259.33                    | 3,004.37            | 3,263.70       |
|                              |                           |                     |                |
| OTHERS:                      |                           |                     |                |
| Breakage                     | 0.00                      | 0.00                | 0.00           |
| Unclaimed Tickets            | 0.00                      | 0.00                | 0.00           |
| TOTAL COMMISSIONS            |                           |                     |                |
| TOTAL COMMISSIONS            | <b>644.704.40</b>         | <b>#</b> 400.044.00 | #000 075 F0    |
| AND OTHERS:                  | \$14,734.18               | \$193,341.32        | \$208,075.50   |