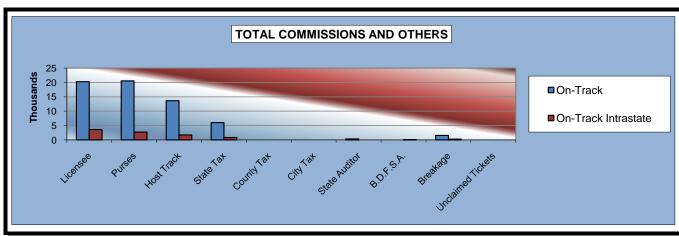

# WILL ROGERS DOWNS - THOROUGHBRED RACE MEETING DISTRIBUTION SUMMARY OF NET WAGERED-SIMULCAST DAYS FEBRUARY 22, 2010 THROUGH MAY 18, 2010

|                              |              | Simulcas | st Days     |        |              |
|------------------------------|--------------|----------|-------------|--------|--------------|
|                              | Simulca      | ast      | Intrast     | ate    | Grand        |
|                              | On-Track     | OTW      | On-Track    | OTW    | Total        |
|                              |              |          |             |        |              |
| NET WAGERED                  | \$299,681.10 | \$0.00   | \$42,451.20 | \$0.00 | \$342,132.30 |
| COMMISSIONS:                 |              |          |             |        |              |
| Licensee                     | 20,254.41    | 0.00     | 3,614.13    | 0.00   | 23,868.54    |
| Purses                       | 20,554.11    | 0.00     | 2,725.83    | 0.00   | 23,279.94    |
| Host Track                   | 13,628.09    | 0.00     | 1,698.06    | 0.00   | 15,326.15    |
| State Tax                    | 5,993.56     | 0.00     | 849.04      | 0.00   | 6,842.60     |
| County Tax                   | 0.00         | 0.00     | 0.00        | 0.00   | 0.00         |
| City Tax                     | 0.00         | 0.00     | 0.00        | 0.00   | 0.00         |
| State Auditor                | 299.68       | 0.00     | 0.00        | 0.00   | 299.68       |
| Breeding Development Fund    |              |          |             |        |              |
| Special Account (B.D.F.S.A.) | 0.00         | 0.00     | 117.24      | 0.00   | 117.24       |
| OTHERS:                      |              |          |             |        |              |
| Breakage                     | 1,572.94     | 0.00     | 287.27      | 0.00   | 1,860.21     |
| Unclaimed Tickets            | 0.00         | 0.00     | 0.00        | 0.00   | 0.00         |
| TOTAL COMMISSIONS            |              |          |             |        |              |
| AND OTHERS:                  | \$62,302.79  | \$0.00   | \$9,291.57  | \$0.00 | \$71,594.36  |
| NET PAID TO THE PUBLIC       | \$237,378.31 | \$0.00   | \$33,159.63 | \$0.00 | \$270,537.94 |