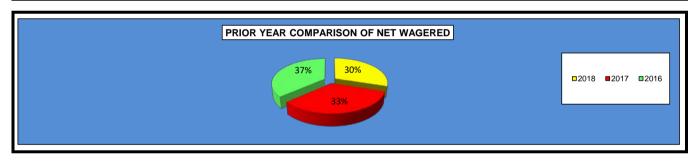

|                           | 2018            | 2017            | 2016            | 2017 to 2018<br>Increase<br>(Decrease) | %<br>Increase | 2016 to 2017<br>Increase<br>(Decrease) | %<br>Increase |
|---------------------------|-----------------|-----------------|-----------------|----------------------------------------|---------------|----------------------------------------|---------------|
| NET WAGERED               | \$16,338,634.46 | \$18,233,052.77 | \$19,888,290.50 | (\$1,894,418.31)                       | -10.39%       | (\$1,655,237.73)                       | -8.32%        |
| COMMISSIONS:              |                 |                 |                 |                                        |               |                                        |               |
| Licensee                  | 315,254.78      | 349,017.37      | 376,505.80      | (33,762.59)                            | -9.67%        | (27,488.43)                            | -7.30%        |
| Purses                    | 234,644.94      | 261,138.59      | 283,350.77      | (26,493.65)                            | -10.15%       | (22,212.18)                            | -7.84%        |
| Host Track                | 38,024.44       | 48,370.18       | 47,365.24       | (10,345.74)                            | -21.39%       | 1,004.94                               | 2.12%         |
| State Tax                 | 63,128.84       | 70,963.39       | 75,759.39       | (7,834.55)                             | -11.04%       | (4,796.00)                             | -6.33%        |
| County Tax (See Note 4)   | 0.00            | 0.00            | 0.00            | 0.00                                   | 0.00%         | 0.00                                   | 0.00%         |
| City Tax (See Note 4)     | 0.00            | 0.00            | 0.00            | 0.00                                   | 0.00%         | 0.00                                   | 0.00%         |
| State Auditor             | 550.18          | 706.76          | 724.47          | (156.58)                               | -22.15%       | (17.71)                                | -2.44%        |
| Breeding Development Fund |                 |                 |                 |                                        |               |                                        |               |
| Special Account           | 7,974.43        | 8,653.97        | 9,871.76        | (679.54)                               | -7.85%        | (1,217.79)                             | -12.34%       |
| OTHERS:                   |                 |                 |                 |                                        |               |                                        |               |
| Breakage                  | 4,094.78        | 5,832.21        | 7,721.92        | (1,737.43)                             | -29.79%       | (1,889.71)                             | -24.47%       |
| Outstanding Tickets       | 15,652.67       | 7,265.34        | 11,288.32       | 8,387.33                               | 115.44%       | (4,022.98)                             | -35.64%       |
| TOTAL COMMISSIONS AND     |                 |                 |                 |                                        |               |                                        |               |
| OTHERS                    | \$679,325.06    | \$751,947.81    | \$812,587.67    | \$72,622.75                            | -9.66%        | (\$60,639.86)                          | -7.46%        |