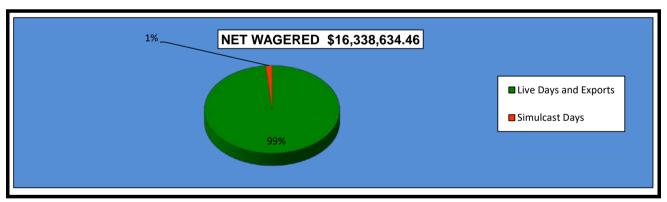

#### OKLAHOMA HORSE RACING COMMISSION STATISTICAL REPORT OF OPERATIONS WILL ROGERS DOWNS-THOROUGHBRED RACE MEETING DISTRIBUTION SUMMARY OF NET WAGERED MARCH 12, 2018 THROUGH MAY 19, 2018

|                                  | Live<br>Days | Exports<br>(see Note 1) | Total           | Simulcast<br>Days | Grand<br>Total  |
|----------------------------------|--------------|-------------------------|-----------------|-------------------|-----------------|
|                                  |              |                         |                 |                   |                 |
| NET WAGERED                      | 702,823.60   | \$15,395,504.56         | \$16,098,328.16 | \$240,306.30      | \$16,338,634.46 |
| COMMISSIONS:                     |              |                         |                 |                   |                 |
| Licensee                         | 56,960.94    | 242,917.93              | \$299,878.87    | 15,375.91         | \$315,254.78    |
| Purses                           | 45,176.15    | 174,286.31              | \$219,462.46    | 15,182.48         | \$234,644.94    |
| Host Track                       | 25,608.94    | 0.00                    | \$25,608.94     | 12,415.50         | \$38,024.44     |
| State Tax                        | 14,056.50    | 44,266.21               | \$58,322.71     | 4,806.13          | \$63,128.84     |
| County Tax (See Note 4)          | 0.00         | 0.00                    | \$0.00          | 0.00              | \$0.00          |
| City Tax (See Note 4)            | 0.00         | 0.00                    | \$0.00          | 0.00              | \$0.00          |
| State Auditor                    | 326.45       | 0.00                    | \$326.45        | 223.73            | \$550.18        |
| Breeding Development Fund        |              |                         |                 |                   |                 |
| Special Account (B.D.F.S.A.)     | 962.08       | 6,970.19                | \$7,932.27      | 42.16             | \$7,974.43      |
| OTHERS:                          |              |                         |                 |                   |                 |
| Breakage                         | 3,274.15     | 0.00                    | \$3,274.15      | 820.63            | \$4,094.78      |
| Outstanding Tickets (See Note 3) | 15,652.67    | 0.00                    | \$15,652.67     | 0.00              | \$15,652.67     |
| TOTAL COMMISSIONS                |              |                         |                 |                   |                 |
| AND OTHERS:                      | \$162,017.88 | \$468,440.64            | \$630,458.52    | \$48,866.54       | \$679,325.06    |
| NET PAID TO THE PUBLIC           | \$540,805.72 | \$14,927,063.92         | \$15,467,869.64 | \$191,439.76      | \$15,659,309.40 |