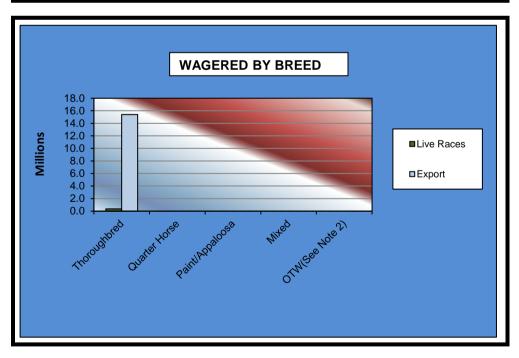

#### OKLAHOMA HORSE RACING COMMISSION STATISTICAL REPORT OF OPERATIONS WILL ROGERS DOWNS-THOROUGHBRED RACE MEETING NET WAGERED BY BREED MARCH 12, 2018 THROUGH MAY 19, 2018

|                 | Live D        | ays             |                 |
|-----------------|---------------|-----------------|-----------------|
|                 | Live<br>Races | Export          | Grand<br>Total  |
|                 |               |                 | _               |
| Thoroughbred    | \$368,157.00  | \$15,395,504.56 | \$15,763,661.56 |
| Quarter Horse   | 0.00          | 0.00            | \$0.00          |
| Paint/Appaloosa | 0.00          | 0.00            | \$0.00          |
| Mixed           | 0.00          | 0.00            | \$0.00          |
| OTW(See Note 2) | 0.00          | 0.00            | \$0.00          |
|                 |               |                 |                 |
| NET WAGERED     | \$368,157.00  | \$15,395,504.56 | \$15,763,661.56 |