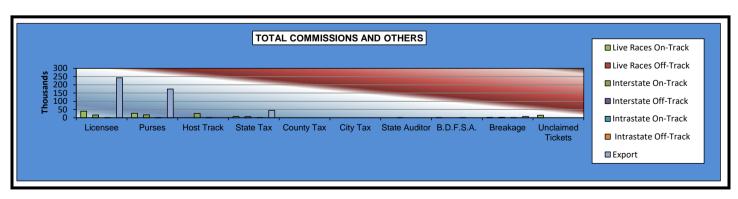

#### OKLAHOMA HORSE RACING COMMISSION STATISTICAL REPORT OF OPERATIONS WILL ROGERS DOWNS-THOROUGHBRED RACE MEETING DISTRIBUTION SUMMARY OF NET WAGERED MARCH 12, 2018 THROUGH MAY 19, 2018

|                                  | Live<br>Days | Exports<br>(see Note 1) | Total           | Simulcast<br>Days | Grand<br>Total  |
|----------------------------------|--------------|-------------------------|-----------------|-------------------|-----------------|
|                                  |              |                         |                 |                   |                 |
| NET WAGERED                      | 702,823.60   | \$15,395,504.56         | \$16,098,328.16 | \$240,306.30      | \$16,338,634.46 |
| COMMISSIONS:                     |              |                         |                 |                   |                 |
| Licensee                         | 56,960.94    | 242,917.93              | \$299,878.87    | 15,375.91         | \$315,254.78    |
| Purses                           | 45,176.15    | 174,286.31              | \$219,462.46    | 15,182.48         | \$234,644.94    |
| Host Track                       | 25,608.94    | 0.00                    | \$25,608.94     | 12,415.50         | \$38,024.44     |
| State Tax                        | 14,056.50    | 44,266.21               | \$58,322.71     | 4,806.13          | \$63,128.84     |
| County Tax (See Note 4)          | 0.00         | 0.00                    | \$0.00          | 0.00              | \$0.00          |
| City Tax (See Note 4)            | 0.00         | 0.00                    | \$0.00          | 0.00              | \$0.00          |
| State Auditor                    | 326.45       | 0.00                    | \$326.45        | 223.73            | \$550.18        |
| Breeding Development Fund        |              |                         |                 |                   |                 |
| Special Account (B.D.F.S.A.)     | 962.08       | 6,970.19                | \$7,932.27      | 42.16             | \$7,974.43      |
| OTHERS:                          |              |                         |                 |                   |                 |
| Breakage                         | 3,274.15     | 0.00                    | \$3,274.15      | 820.63            | \$4,094.78      |
| Outstanding Tickets (See Note 3) | 15,652.67    | 0.00                    | \$15,652.67     | 0.00              | \$15,652.67     |
| TOTAL COMMISSIONS                |              |                         |                 |                   |                 |
| AND OTHERS:                      | \$162,017.88 | \$468,440.64            | \$630,458.52    | \$48,866.54       | \$679,325.06    |
| NET PAID TO THE PUBLIC           | \$540,805.72 | \$14,927,063.92         | \$15,467,869.64 | \$191,439.76      | \$15,659,309.40 |