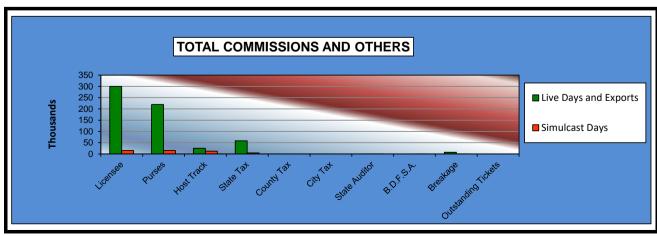

#### OKLAHOMA HORSE RACING COMMISSION STATISTICAL REPORT OF OPERATIONS WILL ROGERS DOWNS-THOROUGHBRED RACE MEETING DISTRIBUTION SUMMARY OF NET WAGERED MARCH 12, 2018 THROUGH MAY 19, 2018

|                                  | Live<br>Days | Exports<br>(see Note 1) | Total           | Simulcast<br>Days | Grand<br>Total  |
|----------------------------------|--------------|-------------------------|-----------------|-------------------|-----------------|
|                                  |              |                         |                 |                   |                 |
| NET WAGERED                      | 702,823.60   | \$15,395,504.56         | \$16,098,328.16 | \$240,306.30      | \$16,338,634.46 |
| COMMISSIONS:                     |              |                         |                 |                   |                 |
| Licensee                         | 56,960.94    | 242,917.93              | \$299,878.87    | 15,375.91         | \$315,254.78    |
| Purses                           | 45,176.15    | 174,286.31              | \$219,462.46    | 15,182.48         | \$234,644.94    |
| Host Track                       | 25,608.94    | 0.00                    | \$25,608.94     | 12,415.50         | \$38,024.44     |
| State Tax                        | 14,056.50    | 44,266.21               | \$58,322.71     | 4,806.13          | \$63,128.84     |
| County Tax (See Note 4)          | 0.00         | 0.00                    | \$0.00          | 0.00              | \$0.00          |
| City Tax (See Note 4)            | 0.00         | 0.00                    | \$0.00          | 0.00              | \$0.00          |
| State Auditor                    | 326.45       | 0.00                    | \$326.45        | 223.73            | \$550.18        |
| Breeding Development Fund        |              |                         |                 |                   |                 |
| Special Account (B.D.F.S.A.)     | 962.08       | 6,970.19                | \$7,932.27      | 42.16             | \$7,974.43      |
| OTHERS:                          |              |                         |                 |                   |                 |
| Breakage                         | 3,274.15     | 0.00                    | \$3,274.15      | 820.63            | \$4,094.78      |
| Outstanding Tickets (See Note 3) | 15,652.67    | 0.00                    | \$15,652.67     | 0.00              | \$15,652.67     |
| TOTAL COMMISSIONS                |              |                         |                 |                   |                 |
| AND OTHERS:                      | \$162,017.88 | \$468,440.64            | \$630,458.52    | \$48,866.54       | \$679,325.06    |
| NET PAID TO THE PUBLIC           | \$540,805.72 | \$14,927,063.92         | \$15,467,869.64 | \$191,439.76      | \$15,659,309.40 |