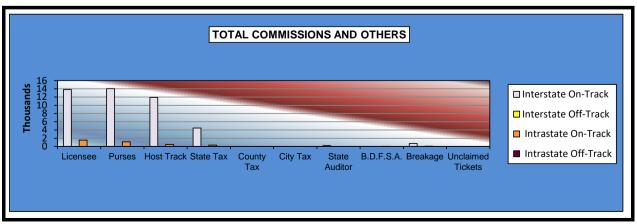

#### OKLAHOMA HORSE RACING COMMISSION STATISTICAL REPORT OF OPERATIONS WILL ROGERS DOWNS-THOROUGHBRED RACE MEETING DISTRIBUTION SUMMARY OF NET WAGERED-SIMULCAST DAYS MARCH 12, 2018 THROUGH MAY 19, 2018

|                              | Interstate Im | port   | Intrastate Im | port   | Grand        |  |
|------------------------------|---------------|--------|---------------|--------|--------------|--|
|                              | On-Track      | OTW    | On-Track      | OTW    | Total        |  |
|                              |               |        |               |        |              |  |
| NET WAGERED                  | \$223,732.80  | \$0.00 | \$16,573.50   | \$0.00 | \$240,306.30 |  |
| COMMISSIONS:                 |               |        |               |        |              |  |
| Licensee                     | 13,832.44     | 0.00   | 1,543.47      | 0.00   | 15,375.91    |  |
| Purses                       | 14,056.13     | 0.00   | 1,126.35      | 0.00   | 15,182.48    |  |
| Host Track                   | 11,918.27     | 0.00   | 497.23        | 0.00   | 12,415.50    |  |
| State Tax                    | 4,474.68      | 0.00   | 331.45        | 0.00   | 4,806.13     |  |
| County Tax (See Note 4)      | 0.00          | 0.00   | 0.00          | 0.00   | 0.00         |  |
| City Tax (See Note 4)        | 0.00          | 0.00   | 0.00          | 0.00   | 0.00         |  |
| State Auditor                | 223.73        | 0.00   | 0.00          | 0.00   | 223.73       |  |
| Breeding Development Fund    |               |        |               |        |              |  |
| Special Account (B.D.F.S.A.) | 0.00          | 0.00   | 42.16         | 0.00   | 42.16        |  |
| OTHERS:                      |               |        |               |        |              |  |
| Breakage                     | 734.23        | 0.00   | 86.40         | 0.00   | 820.63       |  |
| Outstanding Tickets          | 0.00          | 0.00   | 0.00          | 0.00   | 0.00         |  |
| TOTAL COMMISSIONS            |               |        |               |        |              |  |
| AND OTHERS:                  | \$45,239.48   | \$0.00 | \$3,627.06    | \$0.00 | \$48,866.54  |  |
| NET PAID TO THE PUBLIC       | \$178,493.32  | \$0.00 | \$12,946.44   | \$0.00 | \$191,439.76 |  |