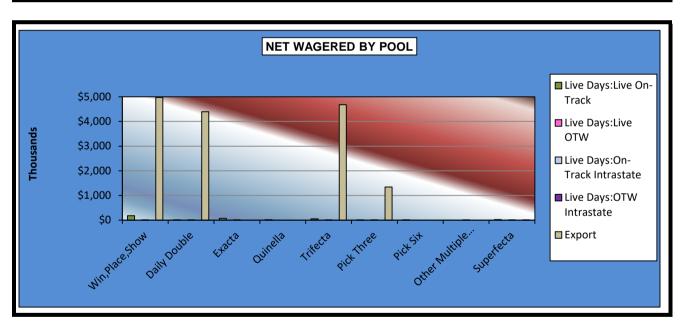

#### OKLAHOMA HORSE RACING COMMISSION STATISTICAL REPORT OF OPERATIONS WILL ROGERS DOWNS-THOROUGHBRED RACE MEETING NET WAGERED BY POOL MARCH 12, 2018 THROUGH MAY 19, 2018

|                      | Live Days    |        |            |        |                                              |                   |  |
|----------------------|--------------|--------|------------|--------|----------------------------------------------|-------------------|--|
|                      | Live Races   |        | Intrastate | Import |                                              | Grand             |  |
|                      | On-Track     | OTW    | On-Track   | OTW    | Export                                       | Total             |  |
| Win,Place,Show       | \$180,035.00 | \$0.00 | \$2,812.00 | \$0.00 | \$4,975,100.13                               | \$5,157,947.13    |  |
| ,,                   | ,,           | ***    | * /-       | ,      | <b>,</b> , , , , , , , , , , , , , , , , , , | , , , , , , , , , |  |
| Daily Double         | 9,032.00     | 0.00   | 133.00     | 0.00   | 4,392,554.60                                 | \$4,401,719.60    |  |
| Exacta               | 70,560.00    | 0.00   | 2,256.00   | 0.00   | 0.00                                         | \$72,816.00       |  |
| Quinella             | 14,598.00    | 0.00   | 0.00       | 0.00   | 0.00                                         | \$14,598.00       |  |
| Trifecta             | 50,615.00    | 0.00   | 2,079.00   | 0.00   | 4,681,353.06                                 | \$4,734,047.06    |  |
| Pick Three           | 6,169.00     | 0.00   | 43.50      | 0.00   | 1,346,335.27                                 | \$1,352,547.77    |  |
| Pick Six             | 13,510.50    | 0.00   | 0.00       | 0.00   | 0.00                                         | \$13,510.50       |  |
| Other Multiple Picks | 0.00         | 0.00   | 92.50      | 0.00   | 0.00                                         | \$92.50           |  |
| Superfecta           | 23,637.50    | 0.00   | 802.90     | 0.00   | 161.50                                       | 24,601.90         |  |
|                      |              |        |            |        |                                              |                   |  |
| NET WAGERED          | \$368,157.00 | \$0.00 | \$8,218.90 | \$0.00 | \$15,395,504.56                              | \$15,771,880.46   |  |