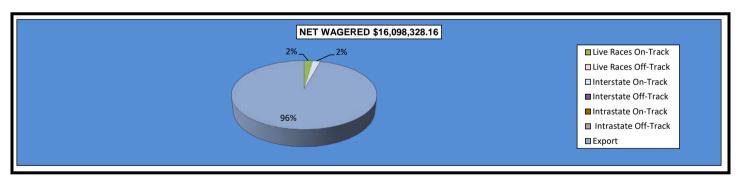

#### OKLAHOMA HORSE RACING COMMISSION STATISTICAL REPORT OF OPERATIONS WILL ROGERS DOWNS-THOROUGHBRED RACE MEETING DISTRIBUTION SUMMARY OF NET WAGERED MARCH 12, 2018 THROUGH MAY 19, 2018

|                                  | Live<br>Days | Exports<br>(see Note 1) | Total           | Simulcast<br>Days | Grand<br>Total  |
|----------------------------------|--------------|-------------------------|-----------------|-------------------|-----------------|
|                                  |              |                         |                 |                   |                 |
| NET WAGERED                      | 702,823.60   | \$15,395,504.56         | \$16,098,328.16 | \$240,306.30      | \$16,338,634.46 |
| COMMISSIONS:                     |              |                         |                 |                   |                 |
| Licensee                         | 56,960.94    | 242,917.93              | \$299,878.87    | 15,375.91         | \$315,254.78    |
| Purses                           | 45,176.15    | 174,286.31              | \$219,462.46    | 15,182.48         | \$234,644.94    |
| Host Track                       | 25,608.94    | 0.00                    | \$25,608.94     | 12,415.50         | \$38,024.44     |
| State Tax                        | 14,056.50    | 44,266.21               | \$58,322.71     | 4,806.13          | \$63,128.84     |
| County Tax (See Note 4)          | 0.00         | 0.00                    | \$0.00          | 0.00              | \$0.00          |
| City Tax (See Note 4)            | 0.00         | 0.00                    | \$0.00          | 0.00              | \$0.00          |
| State Auditor                    | 326.45       | 0.00                    | \$326.45        | 223.73            | \$550.18        |
| Breeding Development Fund        |              |                         |                 |                   |                 |
| Special Account (B.D.F.S.A.)     | 962.08       | 6,970.19                | \$7,932.27      | 42.16             | \$7,974.43      |
| OTHERS:                          |              |                         |                 |                   |                 |
| Breakage                         | 3,274.15     | 0.00                    | \$3,274.15      | 820.63            | \$4,094.78      |
| Outstanding Tickets (See Note 3) | 15,652.67    | 0.00                    | \$15,652.67     | 0.00              | \$15,652.67     |
| TOTAL COMMISSIONS                |              |                         |                 |                   |                 |
| AND OTHERS:                      | \$162,017.88 | \$468,440.64            | \$630,458.52    | \$48,866.54       | \$679,325.06    |
| NET PAID TO THE PUBLIC           | \$540,805.72 | \$14,927,063.92         | \$15,467,869.64 | \$191,439.76      | \$15,659,309.40 |