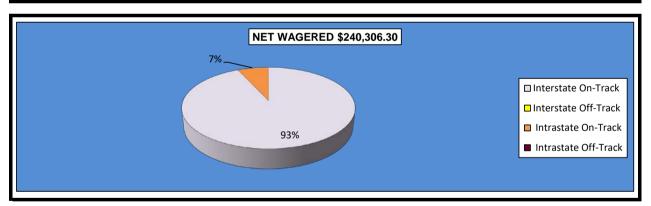

#### OKLAHOMA HORSE RACING COMMISSION STATISTICAL REPORT OF OPERATIONS WILL ROGERS DOWNS-THOROUGHBRED RACE MEETING DISTRIBUTION SUMMARY OF NET WAGERED-SIMULCAST DAYS MARCH 12, 2018 THROUGH MAY 19, 2018

|                              | Interstate Im | port   | Intrastate Im | port   | Grand        |  |
|------------------------------|---------------|--------|---------------|--------|--------------|--|
|                              | On-Track      | OTW    | On-Track      | OTW    | Total        |  |
|                              |               |        |               |        |              |  |
| NET WAGERED                  | \$223,732.80  | \$0.00 | \$16,573.50   | \$0.00 | \$240,306.30 |  |
| COMMISSIONS:                 |               |        |               |        |              |  |
| Licensee                     | 13,832.44     | 0.00   | 1,543.47      | 0.00   | 15,375.91    |  |
| Purses                       | 14,056.13     | 0.00   | 1,126.35      | 0.00   | 15,182.48    |  |
| Host Track                   | 11,918.27     | 0.00   | 497.23        | 0.00   | 12,415.50    |  |
| State Tax                    | 4,474.68      | 0.00   | 331.45        | 0.00   | 4,806.13     |  |
| County Tax (See Note 4)      | 0.00          | 0.00   | 0.00          | 0.00   | 0.00         |  |
| City Tax (See Note 4)        | 0.00          | 0.00   | 0.00          | 0.00   | 0.00         |  |
| State Auditor                | 223.73        | 0.00   | 0.00          | 0.00   | 223.73       |  |
| Breeding Development Fund    |               |        |               |        |              |  |
| Special Account (B.D.F.S.A.) | 0.00          | 0.00   | 42.16         | 0.00   | 42.16        |  |
| OTHERS:                      |               |        |               |        |              |  |
| Breakage                     | 734.23        | 0.00   | 86.40         | 0.00   | 820.63       |  |
| Outstanding Tickets          | 0.00          | 0.00   | 0.00          | 0.00   | 0.00         |  |
| TOTAL COMMISSIONS            |               |        |               |        |              |  |
| AND OTHERS:                  | \$45,239.48   | \$0.00 | \$3,627.06    | \$0.00 | \$48,866.54  |  |
| NET PAID TO THE PUBLIC       | \$178,493.32  | \$0.00 | \$12,946.44   | \$0.00 | \$191,439.76 |  |