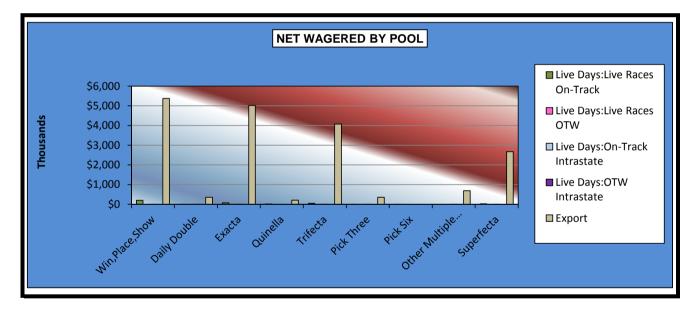

#### OKLAHOMA HORSE RACING COMMISSION STATISTICAL REPORT OF OPERATIONS WILL ROGERS DOWNS-THOROUGHBRED RACE MEETING NET WAGERED BY POOL MARCH 14, 2016 THROUGH MAY 21, 2016

|                      | Live Days    |        |            |        |                 |                 |  |  |
|----------------------|--------------|--------|------------|--------|-----------------|-----------------|--|--|
|                      | Live Races   |        | Intrastate |        | -               | Grand           |  |  |
|                      | On-Track     | OTW    | On-Track   | OTW    | Export          | Total           |  |  |
| Win,Place,Show       | \$200,769.00 | \$0.00 | \$1,815.00 | \$0.00 | \$5,370,866.52  | \$5,573,450.52  |  |  |
| Daily Double         | 8,891.00     | 0.00   | 24.00      | 0.00   | 356,012.21      | \$364,927.21    |  |  |
| Exacta               | 71,955.00    | 0.00   | 1,387.00   | 0.00   | 5,017,476.25    | \$5,090,818.25  |  |  |
| Quinella             | 14,776.00    | 0.00   | 0.00       | 0.00   | 208,666.83      | \$223,442.83    |  |  |
| Trifecta             | 46,652.00    | 0.00   | 1,913.00   | 0.00   | 4,076,751.91    | \$4,125,316.91  |  |  |
| Pick Three           | 6,534.00     | 0.00   | 20.00      | 0.00   | 354,393.05      | \$360,947.05    |  |  |
| Pick Six             | 8,989.00     | 0.00   | 0.00       | 0.00   | 0.00            | \$8,989.00      |  |  |
| Other Multiple Picks | 0.00         | 0.00   | 52.00      | 0.00   | 688,187.43      | \$688,239.43    |  |  |
| Superfecta           | 27,609.30    | 0.00   | 1,230.60   | 0.00   | 2,673,743.40    | \$2,702,583.30  |  |  |
|                      |              |        |            |        |                 |                 |  |  |
| NET WAGERED          | \$386,175.30 | \$0.00 | \$6,441.60 | \$0.00 | \$18,746,097.60 | \$19,138,714.50 |  |  |