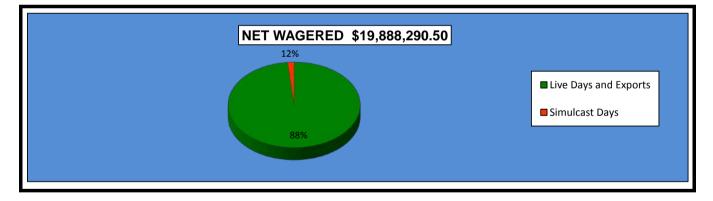

#### OKLAHOMA HORSE RACING COMMISSION STATISTICAL REPORT OF OPERATIONS WILL ROGERS DOWNS-THOROUGHBRED RACE MEETING DISTRIBUTION SUMMARY OF NET WAGERED MARCH 14, 2016 THROUGH MAY 21, 2016

|                                  | Live<br>Days | Exports<br>(see Note 1) | Total               | Simulcast<br>Days  | Grand<br>Total  |
|----------------------------------|--------------|-------------------------|---------------------|--------------------|-----------------|
| NET WAGERED                      | \$831,227.00 | \$18,746,097.60         | \$19,577,324.60     | \$310,965.90       | \$19,888,290.50 |
| COMMISSIONS:                     |              |                         |                     |                    |                 |
| Licensee                         | 64,430.59    | 291,694.86              | \$356,125.45        | 20,380.35          | \$376,505.80    |
| Purses                           | 52,055.27    | 211,205.62              | \$263,260.89        | 20,089.88          | \$283,350.77    |
| Host Track                       | 31,473.20    | 0.00                    | \$31,473.20         | 15,892.04          | \$47,365.24     |
| State Tax                        | 16,624.56    | 52,915.50               | \$69,540.06         | 6,219.33           | \$75,759.39     |
| County Tax (See Note 4)          | 0.00         | 0.00                    | \$0.00              | 0.00               | \$0.00          |
| City Tax (See Note 4)            | 0.00         | 0.00                    | \$0.00              | 0.00               | \$0.00          |
| State Auditor                    | 438.61       | 0.00                    | \$438.61            | 285.86             | \$724.47        |
| Breeding Development Fund        |              |                         |                     |                    |                 |
| Special Account (B.D.F.S.A.)     | 945.75       | 8,852.15                | \$9,797.90          | 73.86              | \$9,871.76      |
| OTHERS:                          |              |                         |                     |                    |                 |
| Breakage                         | 6.348.27     | 0.00                    | \$6,348.27          | 1,373.65           | \$7,721.92      |
| Outstanding Tickets (See Note 3) | 11,288.32    | 0.00                    | \$11,288.32         | 0.00               | \$11,288.32     |
| TOTAL COMMISSIONS                | \$400.004.FT | <b>*</b> 504,000,40     | <b>*</b> 740.070.70 | <b>*</b> 04.044.07 | \$040 F07 07    |
| AND OTHERS:                      | \$183,604.57 | \$564,668.13            | \$748,272.70        | \$64,314.97        | \$812,587.67    |
| NET PAID TO THE PUBLIC           | \$647,622.43 |                         |                     | \$246,650.93       |                 |