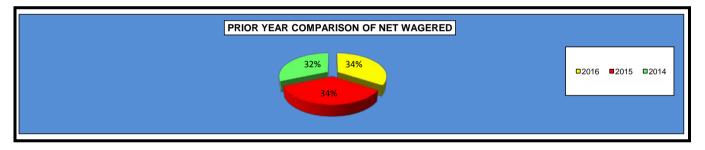

#### OKLAHOMA HORSE RACING COMMISSION STATISTICAL REPORT OF OPERATIONS WILL ROGERS DOWNS-THOROUGHBRED RACE MEETING PRIOR YEAR COMPARISON - DISTRIBUTION SUMMARY OF NET WAGERED MARCH 14, 2016 THROUGH MAY 21, 2016

|                           | 2016<br>(see Note 1) | 2015<br>(see Note 1) | 2014<br>(see Note 1) | 2015 to 2016<br>Increase<br>(Decrease) | %<br>Increase | 2014 to 2015<br>Increase<br>(Decrease) | %<br>Increase |
|---------------------------|----------------------|----------------------|----------------------|----------------------------------------|---------------|----------------------------------------|---------------|
| NET WAGERED               | \$19,888,290.50      | \$20,016,611.02      | \$18,341,820.10      | (\$128,320.52)                         | -0.64%        | \$1,674,790.92                         | 9.13%         |
| COMMISSIONS:              |                      |                      |                      |                                        |               |                                        |               |
| Licensee                  | 376,505.80           | 380,030.68           | 375,303.28           | (3,524.88)                             | -0.93%        | 4,727.40                               | 1.26%         |
| Purses                    | 283,350.77           | 285,539.66           | 282,854.41           | (2,188.89)                             | -0.77%        | 2,685.25                               | 0.95%         |
| Host Track                | 47,365.24            | 43,352.10            | 45,045.97            | 4,013.14                               | 9.26%         | (1,693.87)                             | -3.76%        |
| State Tax                 | 75,759.39            | 75,113.49            | 74,550.04            | 645.90                                 | 0.86%         | 563.45                                 | 0.76%         |
| County Tax (See Note 4)   | 0.00                 | 0.00                 | 0.00                 | 0.00                                   | 0.00%         | 0.00                                   | 0.00%         |
| City Tax (See Note 4)     | 0.00                 | 0.00                 | 0.00                 | 0.00                                   | 0.00%         | 0.00                                   | 0.00%         |
| State Auditor             | 724.47               | 671.99               | 720.36               | 52.48                                  | 7.81%         | (48.37)                                | -6.71%        |
| Breeding Development Fund |                      |                      |                      |                                        |               |                                        |               |
| Special Account           | 9,871.76             | 9,969.31             | 9,577.23             | (97.55)                                | -0.98%        | 392.08                                 | 4.09%         |
| OTHERS:                   |                      |                      |                      |                                        |               |                                        |               |
| Breakage                  | 7,721.92             | 6,969.22             | 9,129.44             | 752.70                                 | 10.80%        | (2,160.22)                             | -23.66%       |
| Outstanding Tickets       | 11,288.32            | 13,328.80            | 8,766.03             | (2,040.48)                             | -15.31%       | 4,562.77                               | 52.05%        |
| TOTAL COMMISSIONS AND     |                      |                      |                      |                                        |               |                                        |               |
| OTHERS                    | 812,587.67           | 814,975.25           | 805,946.76           | (2,387.58)                             | -0.29%        | 9,028.49                               | 1.12%         |