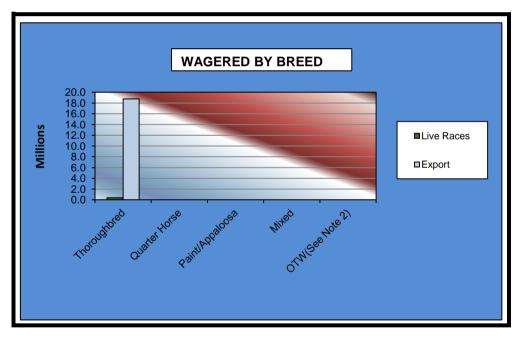

#### OKLAHOMA HORSE RACING COMMISSION STATISTICAL REPORT OF OPERATIONS WILL ROGERS DOWNS-THOROUGHBRED RACE MEETING NET WAGERED BY BREED MARCH 14, 2016 THROUGH MAY 21, 2016

|                 | Live D        | ays             |                 |
|-----------------|---------------|-----------------|-----------------|
|                 | Live<br>Races | Export          | Grand<br>Total  |
|                 |               |                 |                 |
| Thoroughbred    | \$386,175.30  | \$18,746,097.60 | \$19,132,272.90 |
| Quarter Horse   | 0.00          | 0.00            | \$0.00          |
| Paint/Appaloosa | 0.00          | 0.00            | \$0.00          |
| Mixed           | 0.00          | 0.00            | \$0.00          |
| OTW(See Note 2) | 0.00          | 0.00            | \$0.00          |
|                 |               |                 |                 |
| NET WAGERED     | \$386,175.30  | \$18,746,097.60 | \$19,132,272.90 |