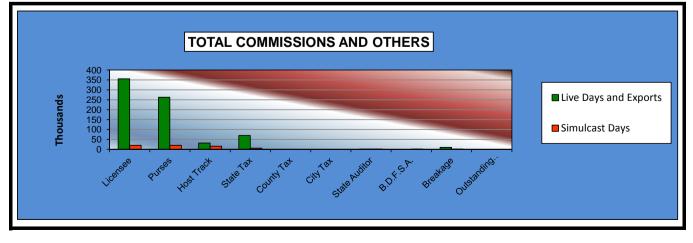

#### OKLAHOMA HORSE RACING COMMISSION STATISTICAL REPORT OF OPERATIONS WILL ROGERS DOWNS-THOROUGHBRED RACE MEETING DISTRIBUTION SUMMARY OF NET WAGERED MARCH 14, 2016 THROUGH MAY 21, 2016

|                                  | Live<br>Days | Exports<br>(see Note 1) | Total               | Simulcast<br>Days  | Grand<br>Total  |
|----------------------------------|--------------|-------------------------|---------------------|--------------------|-----------------|
| NET WAGERED                      | \$831,227.00 | \$18,746,097.60         | \$19,577,324.60     | \$310,965.90       | \$19,888,290.50 |
| COMMISSIONS:                     |              |                         |                     |                    |                 |
| Licensee                         | 64,430.59    | 291,694.86              | \$356,125.45        | 20,380.35          | \$376,505.80    |
| Purses                           | 52,055.27    | 211,205.62              | \$263,260.89        | 20,089.88          | \$283,350.77    |
| Host Track                       | 31,473.20    | 0.00                    | \$31,473.20         | 15,892.04          | \$47,365.24     |
| State Tax                        | 16,624.56    | 52,915.50               | \$69,540.06         | 6,219.33           | \$75,759.39     |
| County Tax (See Note 4)          | 0.00         | 0.00                    | \$0.00              | 0.00               | \$0.00          |
| City Tax (See Note 4)            | 0.00         | 0.00                    | \$0.00              | 0.00               | \$0.00          |
| State Auditor                    | 438.61       | 0.00                    | \$438.61            | 285.86             | \$724.47        |
| Breeding Development Fund        |              |                         |                     |                    |                 |
| Special Account (B.D.F.S.A.)     | 945.75       | 8,852.15                | \$9,797.90          | 73.86              | \$9,871.76      |
| OTHERS:                          |              |                         |                     |                    |                 |
| Breakage                         | 6.348.27     | 0.00                    | \$6,348.27          | 1,373.65           | \$7,721.92      |
| Outstanding Tickets (See Note 3) | 11,288.32    | 0.00                    | \$11,288.32         | 0.00               | \$11,288.32     |
| TOTAL COMMISSIONS                | \$400.004.FT | <b>*</b> 504,000,40     | <b>*</b> 740.070.70 | <b>*</b> 04.044.07 | \$040 F07 07    |
| AND OTHERS:                      | \$183,604.57 | \$564,668.13            | \$748,272.70        | \$64,314.97        | \$812,587.67    |
| NET PAID TO THE PUBLIC           | \$647,622.43 |                         |                     | \$246,650.93       |                 |