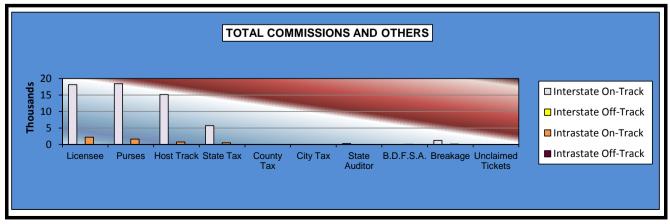

#### OKLAHOMA HORSE RACING COMMISSION STATISTICAL REPORT OF OPERATIONS WILL ROGERS DOWNS-THOROUGHBRED RACE MEETING DISTRIBUTION SUMMARY OF NET WAGERED MARCH 14, 2016 THROUGH MAY 21, 2016

|                                  | Live<br>Days | Exports<br>(see Note 1) | Total               | Simulcast<br>Days  | Grand<br>Total  |
|----------------------------------|--------------|-------------------------|---------------------|--------------------|-----------------|
| NET WAGERED                      | \$831,227.00 | \$18,746,097.60         | \$19,577,324.60     | \$310,965.90       | \$19,888,290.50 |
| COMMISSIONS:                     |              |                         |                     |                    |                 |
| Licensee                         | 64,430.59    | 291,694.86              | \$356,125.45        | 20,380.35          | \$376,505.80    |
| Purses                           | 52,055.27    | 211,205.62              | \$263,260.89        | 20,089.88          | \$283,350.77    |
| Host Track                       | 31,473.20    | 0.00                    | \$31,473.20         | 15,892.04          | \$47,365.24     |
| State Tax                        | 16,624.56    | 52,915.50               | \$69,540.06         | 6,219.33           | \$75,759.39     |
| County Tax (See Note 4)          | 0.00         | 0.00                    | \$0.00              | 0.00               | \$0.00          |
| City Tax (See Note 4)            | 0.00         | 0.00                    | \$0.00              | 0.00               | \$0.00          |
| State Auditor                    | 438.61       | 0.00                    | \$438.61            | 285.86             | \$724.47        |
| Breeding Development Fund        |              |                         |                     |                    |                 |
| Special Account (B.D.F.S.A.)     | 945.75       | 8,852.15                | \$9,797.90          | 73.86              | \$9,871.76      |
| OTHERS:                          |              |                         |                     |                    |                 |
| Breakage                         | 6.348.27     | 0.00                    | \$6,348.27          | 1,373.65           | \$7,721.92      |
| Outstanding Tickets (See Note 3) | 11,288.32    | 0.00                    | \$11,288.32         | 0.00               | \$11,288.32     |
| TOTAL COMMISSIONS                | \$400.004.FT | <b>*</b> 504,000,40     | <b>*</b> 740.070.70 | <b>*</b> 04.044.07 | \$040 F07 07    |
| AND OTHERS:                      | \$183,604.57 | \$564,668.13            | \$748,272.70        | \$64,314.97        | \$812,587.67    |
| NET PAID TO THE PUBLIC           | \$647,622.43 |                         |                     | \$246,650.93       |                 |