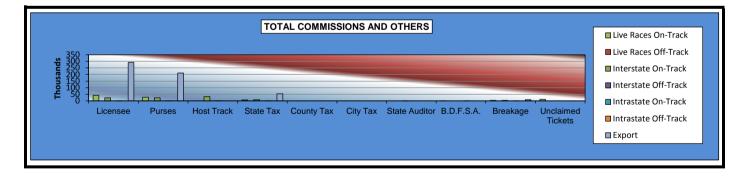

#### OKLAHOMA HORSE RACING COMMISSION STATISTICAL REPORT OF OPERATIONS WILL ROGERS DOWNS-THOROUGHBRED RACE MEETING DISTRIBUTION SUMMARY OF NET WAGERED-LIVE DAYS MARCH 14, 2016 THROUGH MAY 21, 2016

|                              | Live Days    |        |                                     |        |            |        |                 |                 |
|------------------------------|--------------|--------|-------------------------------------|--------|------------|--------|-----------------|-----------------|
|                              | Live Rad     | ces    | Interstate Import Intrastate Import |        |            |        | Grand           |                 |
|                              | On-Track     | OTW    | On-Track                            | OTW    | On-Track   | OTW    | Export          | Total           |
| NET WAGERED                  |              |        |                                     |        |            |        |                 |                 |
| NET WAGERED                  | \$386,175.30 | \$0.00 | \$438,610.10                        | \$0.00 | \$6,441.60 | \$0.00 | \$18,746,097.60 | \$19,577,324.60 |
| COMMISSIONS:                 |              |        |                                     |        |            |        |                 |                 |
| Licensee                     | 40,968.95    | 0.00   | 22,892.45                           | 0.00   | 569.19     | 0.00   | 291,694.86      | 356,125.45      |
| Purses                       | 28,303.02    | 0.00   | 23,331.17                           | 0.00   | 421.08     | 0.00   | 211,205.62      | 263,260.89      |
| Host Track                   | 0.00         | 0.00   | 31,279.97                           | 0.00   | 193.23     | 0.00   | 0.00            | 31,473.20       |
| State Tax                    | 7,723.50     | 0.00   | 8,772.21                            | 0.00   | 128.85     | 0.00   | 52,915.50       | 69,540.06       |
| County Tax (See Note 4)      | 0.00         | 0.00   | 0.00                                | 0.00   | 0.00       | 0.00   | 0.00            | 0.00            |
| City Tax (See Note 4)        | 0.00         | 0.00   | 0.00                                | 0.00   | 0.00       | 0.00   | 0.00            | 0.00            |
| State Auditor                | 0.00         | 0.00   | 438.61                              | 0.00   | 0.00       | 0.00   | 0.00            | 438.61          |
| Breeding Development Fund    |              |        |                                     |        |            |        |                 |                 |
| Special Account (B.D.F.S.A.) | 927.04       | 0.00   | 0.00                                | 0.00   | 18.71      | 0.00   | 8,852.15        | 9,797.90        |
| OTHERS:                      |              |        |                                     |        |            |        |                 |                 |
| Breakage                     | 3,247.96     | 0.00   | 3,067.73                            | 0.00   | 32.58      | 0.00   | 0.00            | 6,348.27        |
| Outstanding Tickets          | 11,288.32    | 0.00   | 0.00                                | 0.00   | 0.00       | 0.00   | 0.00            | 11,288.32       |
| TOTAL COMMISSIONS            |              |        |                                     |        |            |        |                 |                 |
| AND OTHERS:                  | \$92,458.79  | \$0.00 | \$89,782.14                         | \$0.00 | \$1,363.64 | \$0.00 | \$564,668.13    | \$748,272.70    |
| NET PAID TO THE PUBLIC       | \$293,716.51 | \$0.00 | \$348,827.96                        | \$0.00 | \$5,077.96 | \$0.00 |                 |                 |