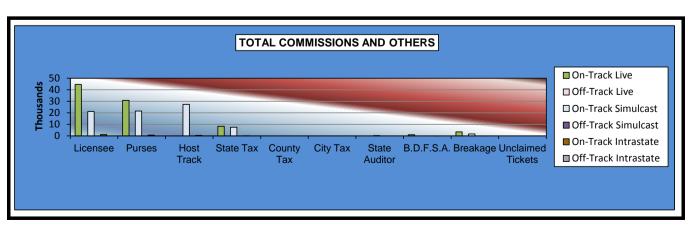

#### OKLAHOMA HORSE RACING COMMISSION STATISTICAL REPORT OF OPERATIONS WILL ROGERS DOWNS - THOROUGHBRED RACE MEETING DISTRIBUTION SUMMARY OF NET WAGERED MARCH 16, 2015 THROUGH MAY 26, 2015

|                                  | Live<br>Days | Simulcast<br>Days | Total          | Guest<br>Facilities<br>(see Note 1) | Grand<br>Total  |
|----------------------------------|--------------|-------------------|----------------|-------------------------------------|-----------------|
| NET WAGERED                      | \$811,413.90 | \$316,029.10      | \$1,127,443.00 | \$18,889,168.02                     | \$20,016,611.02 |
| COMMISSIONS:                     |              |                   |                |                                     |                 |
| Licensee                         | 66,866.31    | 21,184.75         | 88,051.06      | \$291,979.62                        | 380,030.68      |
| Purses                           | 53,226.75    | 20,966.47         | 74,193.22      | \$211,346.44                        | 285,539.66      |
| Host Track                       | 27,915.68    | 15,436.42         | 43,352.10      | \$0.00                              | 43,352.10       |
| State Tax                        | 16,228.27    | 6,320.58          | 22,548.85      | \$52,564.64                         | 75,113.49       |
| County Tax (See Note 4)          | 0.00         | 0.00              | 0.00           | \$0.00                              | 0.00            |
| City Tax (See Note 4)            | 0.00         | 0.00              | 0.00           | \$0.00                              | 0.00            |
| State Auditor                    | 378.03       | 293.96            | 671.99         | \$0.00                              | 671.99          |
| Breeding Development Fund        |              |                   |                |                                     |                 |
| Special Account (B.D.F.S.A.)     | 1,069.10     | 61.46             | 1,130.56       | \$8,838.75                          | 9,969.31        |
| OTHERS:                          |              |                   |                |                                     |                 |
| Breakage                         | 5,255.81     | 1,713.41          | 6,969.22       | \$0.00                              | 6,969.22        |
| Unclaimed Tickets (See Note 3)   | 0.00         | 0.00              | 0.00           | \$0.00                              | 0.00            |
| TOTAL COMMISSIONS<br>AND OTHERS: | \$170,939.95 | \$65,977.05       | \$236,917.00   | \$564,729.45                        | \$801,646.45    |
| NET PAID TO THE PUBLIC           | \$640,473.95 | \$250,052.05      | \$890,526.00   |                                     |                 |

#### OKLAHOMA HORSE RACING COMMISSION STATISTICAL REPORT OF OPERATIONS WILL ROGERS DOWNS - THOROUGHBRED RACE MEETING DISTRIBUTION SUMMARY OF NET WAGERED-LIVE DAYS MARCH 16, 2015 THROUGH MAY 26, 2015

|                              |              |        | L            | ive Days |             |        |              |
|------------------------------|--------------|--------|--------------|----------|-------------|--------|--------------|
|                              | live         |        | Simulo       | ast      | Intrastate  |        | Grand        |
|                              | On-Track     | OTW    | On-Track     | OTW      | On-Track    | OTW    | Total        |
| NET WAGERED                  | \$420,414.90 | \$0.00 | \$378,028.80 | \$0.00   | \$12,970.20 | \$0.00 | \$811,413.90 |
| COMMISSIONS:                 |              |        |              |          |             |        |              |
| Licensee                     | 44,618.84    | 0.00   | 21,128.00    | 0.00     | 1,119.47    | 0.00   | 66,866.31    |
| Purses                       | 30,906.42    | 0.00   | 21,506.14    | 0.00     | 814.19      | 0.00   | 53,226.75    |
| Host Track                   | 0.00         | 0.00   | 27,396.87    | 0.00     | 518.81      | 0.00   | 27,915.68    |
| State Tax                    | 8,408.30     | 0.00   | 7,560.57     | 0.00     | 259.40      | 0.00   | 16,228.27    |
| County Tax (See Note 4)      | 0.00         | 0.00   | 0.00         | 0.00     | 0.00        | 0.00   | 0.00         |
| City Tax (See Note 4)        | 0.00         | 0.00   | 0.00         | 0.00     | 0.00        | 0.00   | 0.00         |
| State Auditor                | 0.00         | 0.00   | 378.03       | 0.00     | 0.00        | 0.00   | 378.03       |
| Breeding Development Fund    |              |        |              |          |             |        |              |
| Special Account (B.D.F.S.A.) | 1,034.72     | 0.00   | 0.00         | 0.00     | 34.38       | 0.00   | 1,069.10     |
| OTHERS:                      |              |        |              |          |             |        |              |
| Breakage                     | 3,479.52     | 0.00   | 1,684.17     | 0.00     | 92.12       | 0.00   | 5,255.81     |
| Unclaimed Tickets            | 0.00         | 0.00   | 0.00         | 0.00     | 0.00        | 0.00   | 0.00         |
| TOTAL COMMISSIONS            |              |        |              |          |             |        |              |
| AND OTHERS:                  | \$88,447.80  | \$0.00 | \$79,653.78  | \$0.00   | \$2,838.37  | \$0.00 | \$170,939.95 |
| NET PAID TO THE PUBLIC       | \$331,967.10 | \$0.00 | \$298,375.02 | \$0.00   | \$10,131.83 | \$0.00 | \$640,473.95 |