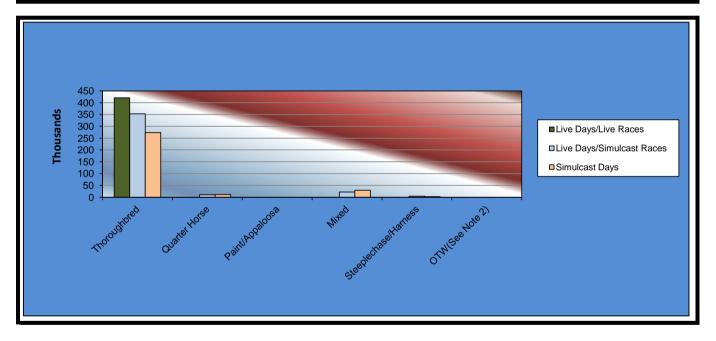

#### OKLAHOMA HORSE RACING COMMISSION STATISTICAL REPORT OF OPERATIONS WILL ROGERS DOWNS - THOROUGHBRED RACE MEETING NET WAGERED BY BREED MARCH 16, 2015 THROUGH MAY 26, 2015

|                      | Live D             | ays                |              | Total        | Total              |                |
|----------------------|--------------------|--------------------|--------------|--------------|--------------------|----------------|
|                      | Live Days<br>Races | Simulcast<br>Races |              |              | Simulcast<br>Races | Grand<br>Total |
|                      |                    |                    |              |              |                    |                |
| Thoroughbred         | \$420,414.90       | \$353,083.80       | \$273,174.30 | \$420,414.90 | \$626,258.10       | \$1,046,673.00 |
| Quarter Horse        | 0.00               | 10,817.30          | 11,223.20    | 0.00         | 22,040.50          | 22,040.50      |
| Paint/Appaloosa      | 0.00               | 0.00               | 0.00         | 0.00         | 0.00               | 0.00           |
| Mixed                | 0.00               | 22,363.90          | 29,559.60    | 0.00         | 51,923.50          | 51,923.50      |
| Steeplechase/Harness | 0.00               | 4,734.00           | 2,072.00     | 0.00         | 6,806.00           | 6,806.00       |
| OTW(See Note 2)      | 0.00               | 0.00               | 0.00         | 0.00         | 0.00               | 0.00           |
| Net Wagered          | \$420,414.90       | \$390,999.00       | \$316,029.10 | \$420,414.90 | \$707,028.10       | \$1,127,443.00 |