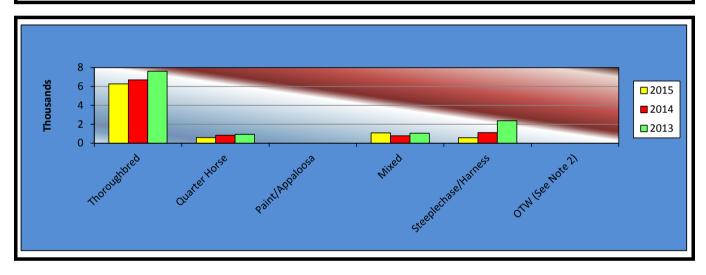

#### OKLAHOMA HORSE RACING COMMISSION STATISTICAL REPORT OF OPERATIONS WILL ROGERS DOWNS - THOROUGHBRED RACE MEETING PRIOR YEAR COMPARISON - NET WAGERED BY BREED MARCH 16, 2015 THROUGH MAY 26, 2015

|                      | 2015           | 2014           | 2013           | 2014 to 2015<br>Increase<br>(Decrease) | %<br>Increase | 2013 to 2014<br>Increase<br>(Decrease) | %<br>Increase |
|----------------------|----------------|----------------|----------------|----------------------------------------|---------------|----------------------------------------|---------------|
|                      |                |                |                |                                        |               |                                        |               |
| Thoroughbred         | \$1,046,673.00 | \$1,277,124.60 | \$1,406,640.70 | (\$230,451.60)                         | -18.04%       | (\$129,516.10)                         | -9.21%        |
| Quarter Horse        | 22,040.50      | 56,357.30      | 76,217.90      | (34,316.80)                            | -60.89%       | (19,860.60)                            | -26.06%       |
| Paint/Appaloosa      | 0.00           | 0.00           | 0.00           | 0.00                                   | 0.00%         | 0.00                                   | 0.00%         |
| Mixed                | 51,923.50      | 19,720.20      | 29,148.10      | 32,203.30                              | 163.30%       | (9,427.90)                             | -32.34%       |
| Steeplechase/Harness | 6,806.00       | 7,840.50       | 25,088.10      | (1,034.50)                             | -13.19%       | (17,247.60)                            | -68.75%       |
| OTW (See Note 2)     | 0.00           | 0.00           | 0.00           | 0.00                                   | 0.00%         | 0.00                                   | 0.00%         |
| NET WAGERED          | \$1,127,443.00 | \$1,361,042.60 | \$1,537,094.80 | (\$233,599.60)                         | -17.16%       | (\$176,052.20)                         | -11.45%       |