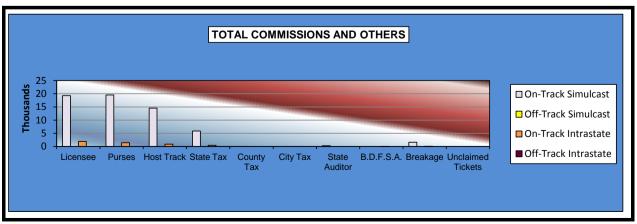

#### OKLAHOMA HORSE RACING COMMISSION STATISTICAL REPORT OF OPERATIONS WILL ROGERS DOWNS - THOROUGHBRED RACE MEETING DISTRIBUTION SUMMARY OF NET WAGERED MARCH 16, 2015 THROUGH MAY 26, 2015

|                                  | Live<br>Days | Simulcast<br>Days | Total          | Guest<br>Facilities<br>(see Note 1) | Grand<br>Total  |
|----------------------------------|--------------|-------------------|----------------|-------------------------------------|-----------------|
| NET WAGERED                      | \$811,413.90 | \$316,029.10      | \$1,127,443.00 | \$18,889,168.02                     | \$20,016,611.02 |
| COMMISSIONS:                     |              |                   |                |                                     |                 |
| Licensee                         | 66,866.31    | 21,184.75         | 88,051.06      | \$291,979.62                        | 380,030.68      |
| Purses                           | 53,226.75    | 20,966.47         | 74,193.22      | \$211,346.44                        | 285,539.66      |
| Host Track                       | 27,915.68    | 15,436.42         | 43,352.10      | \$0.00                              | 43,352.10       |
| State Tax                        | 16,228.27    | 6,320.58          | 22,548.85      | \$52,564.64                         | 75,113.49       |
| County Tax (See Note 4)          | 0.00         | 0.00              | 0.00           | \$0.00                              | 0.00            |
| City Tax (See Note 4)            | 0.00         | 0.00              | 0.00           | \$0.00                              | 0.00            |
| State Auditor                    | 378.03       | 293.96            | 671.99         | \$0.00                              | 671.99          |
| Breeding Development Fund        |              |                   |                |                                     |                 |
| Special Account (B.D.F.S.A.)     | 1,069.10     | 61.46             | 1,130.56       | \$8,838.75                          | 9,969.31        |
| OTHERS:                          |              |                   |                |                                     |                 |
| Breakage                         | 5,255.81     | 1,713.41          | 6,969.22       | \$0.00                              | 6,969.22        |
| Unclaimed Tickets (See Note 3)   | 0.00         | 0.00              | 0.00           | \$0.00                              | 0.00            |
| TOTAL COMMISSIONS<br>AND OTHERS: | \$170,939.95 | \$65,977.05       | \$236,917.00   | \$564,729.45                        | \$801,646.45    |
| NET PAID TO THE PUBLIC           | \$640,473.95 | \$250,052.05      | \$890,526.00   |                                     |                 |

#### OKLAHOMA HORSE RACING COMMISSION STATISTICAL REPORT OF OPERATIONS WILL ROGERS DOWNS - THOROUGHBRED RACE MEETING DISTRIBUTION SUMMARY OF NET WAGERED-LIVE DAYS MARCH 16, 2015 THROUGH MAY 26, 2015

|                              |              | Simulcast | t Days      |        |              |
|------------------------------|--------------|-----------|-------------|--------|--------------|
|                              | Simulcas     | st        | Intrastat   | е      | Grand        |
|                              | On-Track     | OTW       | On-Track    | OTW    | Total        |
|                              |              |           |             |        |              |
| NET WAGERED                  | \$293,959.60 | \$0.00    | \$22,069.50 | \$0.00 | \$316,029.10 |
| COMMISSIONS:                 |              |           |             |        |              |
| Licensee                     | 19,267.94    | 0.00      | 1,916.81    | 0.00   | 21,184.75    |
| Purses                       | 19,561.90    | 0.00      | 1,404.57    | 0.00   | 20,966.47    |
| Host Track                   | 14,553.64    | 0.00      | 882.78      | 0.00   | 15,436.42    |
| State Tax                    | 5,879.21     | 0.00      | 441.37      | 0.00   | 6,320.58     |
| County Tax (See Note 4)      | 0.00         | 0.00      | 0.00        | 0.00   | 0.00         |
| City Tax (See Note 4)        | 0.00         | 0.00      | 0.00        | 0.00   | 0.00         |
| State Auditor                | 293.96       | 0.00      | 0.00        | 0.00   | 293.96       |
| Breeding Development Fund    |              |           |             |        |              |
| Special Account (B.D.F.S.A.) | 0.00         | 0.00      | 61.46       | 0.00   | 61.46        |
| OTHERS:                      |              |           |             |        |              |
| Breakage                     | 1,618.02     | 0.00      | 95.39       | 0.00   | 1,713.41     |
| Unclaimed Tickets            | 0.00         | 0.00      | 0.00        | 0.00   | 0.00         |
| TOTAL COMMISSIONS            |              |           |             |        |              |
| AND OTHERS:                  | \$61,174.67  | \$0.00    | \$4,802.38  | \$0.00 | \$65,977.05  |
| NET PAID TO THE PUBLIC       | \$232,784.93 | \$0.00    | \$17,267.12 | \$0.00 | \$250,052.05 |