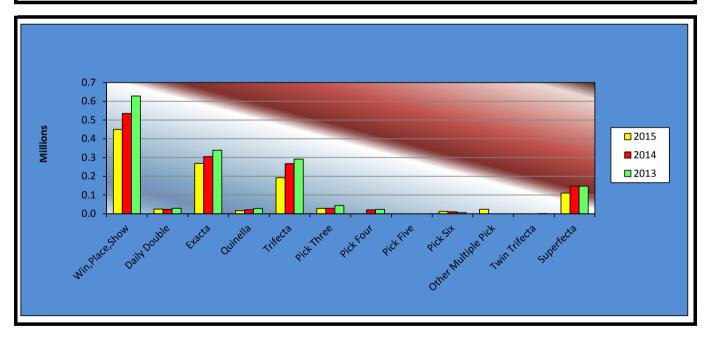

## OKLAHOMA HORSE RACING COMMISSION STATISTICAL REPORT OF OPERATIONS WILL ROGERS DOWNS - THOROUGHBRED RACE MEETING PRIOR YEAR COMPARISON - DISTRIBUTION SUMMARY OF NET WAGERED MARCH 16, 2015 THROUGH MAY 26, 2015

|                     | 2015                      | 2014                 | 2013           | 2014 to 2015<br>Increase<br>(Decrease) | %<br>Increase | 2013 to 2014<br>Increase<br>(Decrease) | %<br>Increase |
|---------------------|---------------------------|----------------------|----------------|----------------------------------------|---------------|----------------------------------------|---------------|
| Win,Place,Show      | \$449,755.00              | \$535,344.00         | \$628,054.00   | (\$85,589.00)                          | -15.99%       | (\$92,710.00)                          | -14.76%       |
| Daily Double        | 25,122.00                 | 23,515.00            | 29,708.00      | 1,607.00                               | 6.83%         | (6,193.00)                             | -20.85%       |
| Exacta              | 268,466.00                | 305,099.50           | 338,534.00     | (36,633.50)                            | -12.01%       | (33,434.50)                            | -9.88%        |
| Quinella            | 16,311.00                 | 21,293.00            | 27,838.00      | (4,982.00)                             | -23.40%       | (6,545.00)                             | -23.51%       |
| Trifecta            | 192,691.40                | 267,357.40           | 291,565.70     | (74,666.00)                            | -27.93%       | (24,208.30)                            | -8.30%        |
| Pick Three          | 28,440.60                 | 29,614.80            | 43,847.80      | (1,174.20)                             | -3.96%        | (14,233.00)                            | -32.46%       |
| Pick Four           | 0.00                      | 20,886.00            | 23,699.90      | (20,886.00)                            | -100.00%      | (2,813.90)                             | -11.87%       |
| Pick Five           | 0.00                      | 0.00                 | 0.00           | 0.00                                   | 0.00%         | 0.00                                   | 0.00%         |
| Pick Six            | 12,464.20                 | 10,775.20            | 6,438.00       | 1,689.00                               | 15.67%        | 4,337.20                               | 67.37%        |
| Other Multiple Pick | 23,904.70                 | 0.00                 | 0.00           | 23,904.70                              | 100.00%       | 0.00                                   | 0.00%         |
| Twin Trifecta       | 0.00                      | 0.00                 | 168.90         | 0.00                                   | 0.00%         | (168.90)                               | -100.00%      |
| Superfecta          | 110,288.10                | 147,157.70           | 147,240.50     | (36,869.60)                            | -25.05%       | (82.80)                                | -0.06%        |
| NET WAGERER         | Φ4 40 <del>7</del> 440 00 | <b>#4 004 040 00</b> | Φ4 507 004 00  | (\$000,500,00)                         | 47.400/       | (\$4.70.050.00)                        | 44.450/       |
| NET WAGERED         | \$1,127,443.00            | \$1,361,042.60       | \$1,537,094.80 | (\$233,599.60)                         | -17.16%       | (\$176,052.20)                         | -11.45%       |