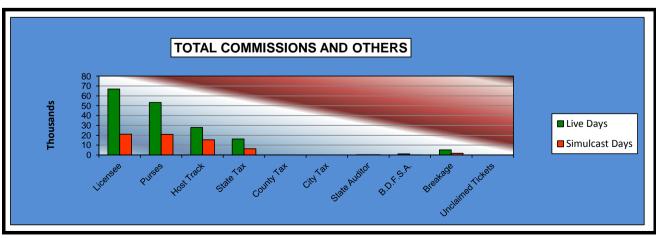

#### OKLAHOMA HORSE RACING COMMISSION STATISTICAL REPORT OF OPERATIONS WILL ROGERS DOWNS - THOROUGHBRED RACE MEETING DISTRIBUTION SUMMARY OF NET WAGERED MARCH 16, 2015 THROUGH MAY 26, 2015

|                                  | Live<br>Days | Simulcast<br>Days | Total          | Guest<br>Facilities<br>(see Note 1) | Grand<br>Total  |
|----------------------------------|--------------|-------------------|----------------|-------------------------------------|-----------------|
| NET WAGERED                      | \$811,413.90 | \$316,029.10      | \$1,127,443.00 | \$18,889,168.02                     | \$20,016,611.02 |
| COMMISSIONS:                     |              |                   |                |                                     |                 |
| Licensee                         | 66,866.31    | 21,184.75         | 88,051.06      | \$291,979.62                        | 380,030.68      |
| Purses                           | 53,226.75    | 20,966.47         | 74,193.22      | \$211,346.44                        | 285,539.66      |
| Host Track                       | 27,915.68    | 15,436.42         | 43,352.10      | \$0.00                              | 43,352.10       |
| State Tax                        | 16,228.27    | 6,320.58          | 22,548.85      | \$52,564.64                         | 75,113.49       |
| County Tax (See Note 4)          | 0.00         | 0.00              | 0.00           | \$0.00                              | 0.00            |
| City Tax (See Note 4)            | 0.00         | 0.00              | 0.00           | \$0.00                              | 0.00            |
| State Auditor                    | 378.03       | 293.96            | 671.99         | \$0.00                              | 671.99          |
| Breeding Development Fund        |              |                   |                |                                     |                 |
| Special Account (B.D.F.S.A.)     | 1,069.10     | 61.46             | 1,130.56       | \$8,838.75                          | 9,969.31        |
| OTHERS:                          |              |                   |                |                                     |                 |
| Breakage                         | 5,255.81     | 1,713.41          | 6,969.22       | \$0.00                              | 6,969.22        |
| Unclaimed Tickets (See Note 3)   | 0.00         | 0.00              | 0.00           | \$0.00                              | 0.00            |
| TOTAL COMMISSIONS<br>AND OTHERS: | \$170,939.95 | \$65,977.05       | \$236,917.00   | \$564,729.45                        | \$801,646.45    |
| NET PAID TO THE PUBLIC           | \$640,473.95 | \$250,052.05      | \$890,526.00   |                                     |                 |