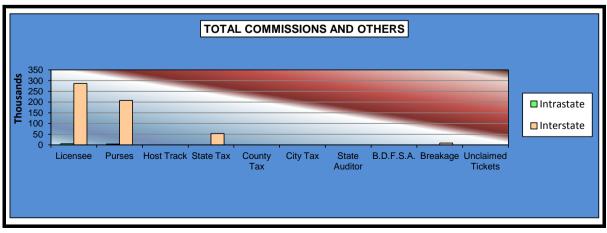

#### OKLAHOMA HORSE RACING COMMISSION STATISTICAL REPORT OF OPERATIONS WILL ROGERS DOWNS - THOROUGHBRED RACE MEETING DISTRIBUTION SUMMARY OF NET WAGERED MARCH 16, 2015 THROUGH MAY 26, 2015

|                                  | Live<br>Days | Simulcast<br>Days | Total          | Guest<br>Facilities<br>(see Note 1) | Grand<br>Total  |
|----------------------------------|--------------|-------------------|----------------|-------------------------------------|-----------------|
| NET WAGERED                      | \$811,413.90 | \$316,029.10      | \$1,127,443.00 | \$18,889,168.02                     | \$20,016,611.02 |
| COMMISSIONS:                     |              |                   |                |                                     |                 |
| Licensee                         | 66,866.31    | 21,184.75         | 88,051.06      | \$291,979.62                        | 380,030.68      |
| Purses                           | 53,226.75    | 20,966.47         | 74,193.22      | \$211,346.44                        | 285,539.66      |
| Host Track                       | 27,915.68    | 15,436.42         | 43,352.10      | \$0.00                              | 43,352.10       |
| State Tax                        | 16,228.27    | 6,320.58          | 22,548.85      | \$52,564.64                         | 75,113.49       |
| County Tax (See Note 4)          | 0.00         | 0.00              | 0.00           | \$0.00                              | 0.00            |
| City Tax (See Note 4)            | 0.00         | 0.00              | 0.00           | \$0.00                              | 0.00            |
| State Auditor                    | 378.03       | 293.96            | 671.99         | \$0.00                              | 671.99          |
| Breeding Development Fund        |              |                   |                |                                     |                 |
| Special Account (B.D.F.S.A.)     | 1,069.10     | 61.46             | 1,130.56       | \$8,838.75                          | 9,969.31        |
| OTHERS:                          |              |                   |                |                                     |                 |
| Breakage                         | 5,255.81     | 1,713.41          | 6,969.22       | \$0.00                              | 6,969.22        |
| Unclaimed Tickets (See Note 3)   | 0.00         | 0.00              | 0.00           | \$0.00                              | 0.00            |
| TOTAL COMMISSIONS<br>AND OTHERS: | \$170,939.95 | \$65,977.05       | \$236,917.00   | \$564,729.45                        | \$801,646.45    |
| NET PAID TO THE PUBLIC           | \$640,473.95 | \$250,052.05      | \$890,526.00   |                                     |                 |