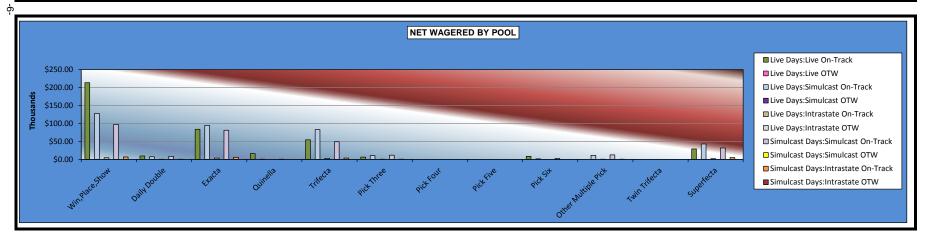

#### OKLAHOMA HORSE RACING COMMISSION STATISTICAL REPORT OF OPERATIONS WILL ROGERS DOWNS - THOROUGHBRED RACE MEETING NET WAGERED BY POOL MARCH 16, 2015 THROUGH MAY 26, 2015

|                     |              |        | Live Da      | ys     |             |        |              | Simulca | st Days     |        |                |        |                |
|---------------------|--------------|--------|--------------|--------|-------------|--------|--------------|---------|-------------|--------|----------------|--------|----------------|
|                     | Live Rac     |        | Simulcast I  |        | Intrasta    |        | Simulcast    | Races   | Intrasta    |        | Total          |        | Grand          |
|                     | On-Track     | OTW    | On-Track     | OTW    | On-Track    | OTW    | On-Track     | OTW     | On-Track    | OTW    | On-Track       | OTW    | Total          |
| Win,Place,Show      | \$213,471.00 | \$0.00 | \$127,892.00 | \$0.00 | \$4,439.00  | \$0.00 | \$97,132.00  | \$0.00  | \$6,821.00  | \$0.00 | \$449,755.00   | \$0.00 | \$449,755.00   |
| Daily Double        | 9,414.00     | 0.00   | 6,988.00     | 0.00   | 148.00      | 0.00   | 8,411.00     | 0.00    | 161.00      | 0.00   | 25,122.00      | 0.00   | 25,122.00      |
| Exacta              | 83,749.00    | 0.00   | 94,283.00    | 0.00   | 3,332.00    | 0.00   | 81,132.00    | 0.00    | 5,970.00    | 0.00   | 268,466.00     | 0.00   | 268,466.00     |
| Quinella            | 15,802.00    | 0.00   | 362.00       | 0.00   | 0.00        | 0.00   | 147.00       | 0.00    | 0.00        | 0.00   | 16,311.00      | 0.00   | 16,311.00      |
| Trifecta            | 54,438.00    | 0.00   | 82,752.60    | 0.00   | 2,655.00    | 0.00   | 49,073.30    | 0.00    | 3,772.50    | 0.00   | 192,691.40     | 0.00   | 192,691.40     |
| Pick Three          | 6,029.00     | 0.00   | 10,450.30    | 0.00   | 265.00      | 0.00   | 11,496.30    | 0.00    | 200.00      | 0.00   | 28,440.60      | 0.00   | 28,440.60      |
| Pick Four           | 0.00         | 0.00   | 0.00         | 0.00   | 0.00        | 0.00   | 0.00         | 0.00    | 0.00        | 0.00   | 0.00           | 0.00   | 0.00           |
| Pick Five           | 0.00         | 0.00   | 0.00         | 0.00   | 0.00        | 0.00   | 0.00         | 0.00    | 0.00        | 0.00   | 0.00           | 0.00   | 0.00           |
| Pick Six            | 8,556.00     | 0.00   | 1,470.60     | 0.00   | 0.00        | 0.00   | 2,437.60     | 0.00    | 0.00        | 0.00   | 12,464.20      | 0.00   | 12,464.20      |
| Other Multiple Pick | 0.00         | 0.00   | 11,268.30    | 0.00   | 149.50      | 0.00   | 12,334.40    | 0.00    | 152.50      | 0.00   | 23,904.70      | 0.00   | 23,904.70      |
| Twin Trifecta       | 0.00         | 0.00   | 0.00         | 0.00   | 0.00        | 0.00   | 0.00         | 0.00    | 0.00        | 0.00   | 0.00           | 0.00   | 0.00           |
| Superfecta          | 28,955.90    | 0.00   | 42,562.00    | 0.00   | 1,981.70    | 0.00   | 31,796.00    | 0.00    | 4,992.50    | 0.00   | 110,288.10     | 0.00   | 110,288.10     |
| NET WAGERED         | \$420,414.90 | \$0.00 | \$378,028.80 | \$0.00 | \$12,970.20 | \$0.00 | \$293,959.60 | \$0.00  | \$22,069.50 | \$0.00 | \$1,127,443.00 | \$0.00 | \$1,127,443.00 |