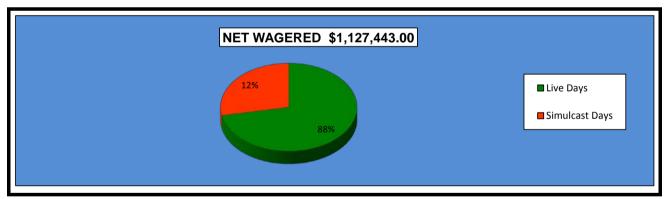

#### OKLAHOMA HORSE RACING COMMISSION STATISTICAL REPORT OF OPERATIONS WILL ROGERS DOWNS - THOROUGHBRED RACE MEETING DISTRIBUTION SUMMARY OF NET WAGERED MARCH 16, 2015 THROUGH MAY 26, 2015

|                                  | Live<br>Days | Simulcast<br>Days | Total          | Guest<br>Facilities<br>(see Note 1) | Grand<br>Total  |
|----------------------------------|--------------|-------------------|----------------|-------------------------------------|-----------------|
| NET WAGERED                      | \$811,413.90 | \$316,029.10      | \$1,127,443.00 | \$18,889,168.02                     | \$20,016,611.02 |
| COMMISSIONS:                     |              |                   |                |                                     |                 |
| Licensee                         | 66,866.31    | 21,184.75         | 88,051.06      | \$291,979.62                        | 380,030.68      |
| Purses                           | 53,226.75    | 20,966.47         | 74,193.22      | \$211,346.44                        | 285,539.66      |
| Host Track                       | 27,915.68    | 15,436.42         | 43,352.10      | \$0.00                              | 43,352.10       |
| State Tax                        | 16,228.27    | 6,320.58          | 22,548.85      | \$52,564.64                         | 75,113.49       |
| County Tax (See Note 4)          | 0.00         | 0.00              | 0.00           | \$0.00                              | 0.00            |
| City Tax (See Note 4)            | 0.00         | 0.00              | 0.00           | \$0.00                              | 0.00            |
| State Auditor                    | 378.03       | 293.96            | 671.99         | \$0.00                              | 671.99          |
| Breeding Development Fund        |              |                   |                |                                     |                 |
| Special Account (B.D.F.S.A.)     | 1,069.10     | 61.46             | 1,130.56       | \$8,838.75                          | 9,969.31        |
| OTHERS:                          |              |                   |                |                                     |                 |
| Breakage                         | 5,255.81     | 1,713.41          | 6,969.22       | \$0.00                              | 6,969.22        |
| Unclaimed Tickets (See Note 3)   | 0.00         | 0.00              | 0.00           | \$0.00                              | 0.00            |
| TOTAL COMMISSIONS<br>AND OTHERS: | \$170,939.95 | \$65,977.05       | \$236,917.00   | \$564,729.45                        | \$801,646.45    |
| NET PAID TO THE PUBLIC           | \$640,473.95 | \$250,052.05      | \$890,526.00   |                                     |                 |