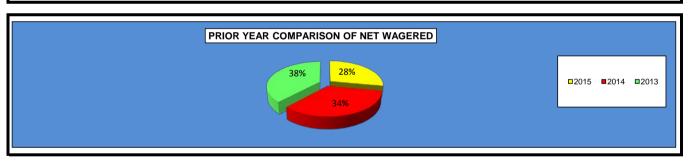

|                           | 2015           | 2014           | 2013           | 2014 to 2015<br>Increase<br>(Decrease) | %<br>Increase | 2013 to 2014<br>Increase<br>(Decrease) | %<br>Increase |
|---------------------------|----------------|----------------|----------------|----------------------------------------|---------------|----------------------------------------|---------------|
| NET WAGERED               | \$1,127,443.00 | \$1,361,042.60 | \$1,537,094.80 | (\$233,599.60)                         | -17.16%       | (\$176,052.20)                         | -11.45%       |
| COMMISSIONS:              |                |                |                |                                        |               |                                        |               |
| Licensee                  | 380,030.68     | 375,303.28     | 464,053.10     | 4,727.40                               | 1.26%         | (88,749.82)                            | -19.12%       |
| Purses                    | 285,539.66     | 282,854.41     | 352,076.40     | 2,685.25                               | 0.95%         | (69,221.99)                            | -19.66%       |
| Host Track                | 43,352.10      | 45,045.97      | 36,727.11      | (1,693.87)                             | -3.76%        | 8,318.86                               | 22.65%        |
| State Tax                 | 75,113.49      | 74,550.04      | 90,657.19      | 563.45                                 | 0.76%         | (16,107.15)                            | -17.77%       |
| County Tax (See Note 4)   | 0.00           | 0.00           | 0.00           | 0.00                                   | 0.00%         | 0.00                                   | 0.00%         |
| City Tax (See Note 4)     | 0.00           | 0.00           | 0.00           | 0.00                                   | 0.00%         | 0.00                                   | 0.00%         |
| State Auditor             | 671.99         | 720.36         | 889.98         | (48.37)                                | -6.71%        | (169.62)                               | -19.06%       |
| Breeding Development Fund |                |                |                |                                        |               |                                        |               |
| Special Account           | 9,969.31       | 9,577.23       | 11,793.78      | 392.08                                 | 4.09%         | (2,216.55)                             | -18.79%       |
| OTHERS:                   |                |                |                |                                        |               |                                        |               |
| Breakage                  | 6,969.22       | 9,129.44       | 7,675.78       | (2,160.22)                             | -23.66%       | 1,453.66                               | 18.94%        |
| Unclaimed Tickets         | 0.00           | 0.00           | 0.00           | 0.00                                   | 0.00%         | 0.00                                   | 0.00%         |
| TOTAL COMMISSIONS AND     |                |                |                |                                        |               |                                        |               |
| OTHERS                    | 801,646.45     | 797,180.73     | 963,873.34     | 4,465.72                               | 0.56%         | (166,692.61)                           | -17.29%       |
| TOTAL COMMISSIONS         |                |                |                |                                        |               |                                        |               |
| RECEIVED FROM GUEST       |                |                |                |                                        |               |                                        |               |
| FACILITIES                | 564,729.45     | 508,406.79     | 646,893.65     | 56,322.66                              | 11.08%        | (138,486.86)                           | -21.41%       |
| NET PAID TO PUBLIC        | \$890,526.00   | \$1,072,268.66 | \$1,220,115.11 | (\$181,742.66)                         | -16.95%       | (\$147,846.45)                         | -12.12%       |