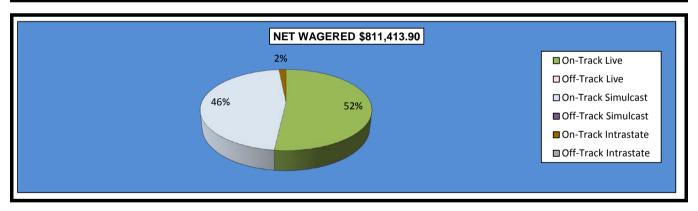

#### OKLAHOMA HORSE RACING COMMISSION STATISTICAL REPORT OF OPERATIONS WILL ROGERS DOWNS - THOROUGHBRED RACE MEETING DISTRIBUTION SUMMARY OF NET WAGERED MARCH 16, 2015 THROUGH MAY 26, 2015

|                                  | Live<br>Days | Simulcast<br>Days | Total          | Guest<br>Facilities<br>(see Note 1) | Grand<br>Total  |
|----------------------------------|--------------|-------------------|----------------|-------------------------------------|-----------------|
| NET WAGERED                      | \$811,413.90 | \$316,029.10      | \$1,127,443.00 | \$18,889,168.02                     | \$20,016,611.02 |
| COMMISSIONS:                     |              |                   |                |                                     |                 |
| Licensee                         | 66,866.31    | 21,184.75         | 88,051.06      | \$291,979.62                        | 380,030.68      |
| Purses                           | 53,226.75    | 20,966.47         | 74,193.22      | \$211,346.44                        | 285,539.66      |
| Host Track                       | 27,915.68    | 15,436.42         | 43,352.10      | \$0.00                              | 43,352.10       |
| State Tax                        | 16,228.27    | 6,320.58          | 22,548.85      | \$52,564.64                         | 75,113.49       |
| County Tax (See Note 4)          | 0.00         | 0.00              | 0.00           | \$0.00                              | 0.00            |
| City Tax (See Note 4)            | 0.00         | 0.00              | 0.00           | \$0.00                              | 0.00            |
| State Auditor                    | 378.03       | 293.96            | 671.99         | \$0.00                              | 671.99          |
| Breeding Development Fund        |              |                   |                |                                     |                 |
| Special Account (B.D.F.S.A.)     | 1,069.10     | 61.46             | 1,130.56       | \$8,838.75                          | 9,969.31        |
| OTHERS:                          |              |                   |                |                                     |                 |
| Breakage                         | 5,255.81     | 1,713.41          | 6,969.22       | \$0.00                              | 6,969.22        |
| Unclaimed Tickets (See Note 3)   | 0.00         | 0.00              | 0.00           | \$0.00                              | 0.00            |
| TOTAL COMMISSIONS<br>AND OTHERS: | \$170,939.95 | \$65,977.05       | \$236,917.00   | \$564,729.45                        | \$801,646.45    |
| NET PAID TO THE PUBLIC           | \$640,473.95 | \$250,052.05      | \$890,526.00   |                                     |                 |

#### OKLAHOMA HORSE RACING COMMISSION STATISTICAL REPORT OF OPERATIONS WILL ROGERS DOWNS - THOROUGHBRED RACE MEETING DISTRIBUTION SUMMARY OF NET WAGERED-LIVE DAYS MARCH 16, 2015 THROUGH MAY 26, 2015

|                              |              |        | L            | ive Days |             |        |              |
|------------------------------|--------------|--------|--------------|----------|-------------|--------|--------------|
|                              | live         |        | Simulo       | ast      | Intrastate  |        | Grand        |
|                              | On-Track     | OTW    | On-Track     | OTW      | On-Track    | OTW    | Total        |
| NET WAGERED                  | \$420,414.90 | \$0.00 | \$378,028.80 | \$0.00   | \$12,970.20 | \$0.00 | \$811,413.90 |
| COMMISSIONS:                 |              |        |              |          |             |        |              |
| Licensee                     | 44,618.84    | 0.00   | 21,128.00    | 0.00     | 1,119.47    | 0.00   | 66,866.31    |
| Purses                       | 30,906.42    | 0.00   | 21,506.14    | 0.00     | 814.19      | 0.00   | 53,226.75    |
| Host Track                   | 0.00         | 0.00   | 27,396.87    | 0.00     | 518.81      | 0.00   | 27,915.68    |
| State Tax                    | 8,408.30     | 0.00   | 7,560.57     | 0.00     | 259.40      | 0.00   | 16,228.27    |
| County Tax (See Note 4)      | 0.00         | 0.00   | 0.00         | 0.00     | 0.00        | 0.00   | 0.00         |
| City Tax (See Note 4)        | 0.00         | 0.00   | 0.00         | 0.00     | 0.00        | 0.00   | 0.00         |
| State Auditor                | 0.00         | 0.00   | 378.03       | 0.00     | 0.00        | 0.00   | 378.03       |
| Breeding Development Fund    |              |        |              |          |             |        |              |
| Special Account (B.D.F.S.A.) | 1,034.72     | 0.00   | 0.00         | 0.00     | 34.38       | 0.00   | 1,069.10     |
| OTHERS:                      |              |        |              |          |             |        |              |
| Breakage                     | 3,479.52     | 0.00   | 1,684.17     | 0.00     | 92.12       | 0.00   | 5,255.81     |
| Unclaimed Tickets            | 0.00         | 0.00   | 0.00         | 0.00     | 0.00        | 0.00   | 0.00         |
| TOTAL COMMISSIONS            |              |        |              |          |             |        |              |
| AND OTHERS:                  | \$88,447.80  | \$0.00 | \$79,653.78  | \$0.00   | \$2,838.37  | \$0.00 | \$170,939.95 |
| NET PAID TO THE PUBLIC       | \$331,967.10 | \$0.00 | \$298,375.02 | \$0.00   | \$10,131.83 | \$0.00 | \$640,473.95 |