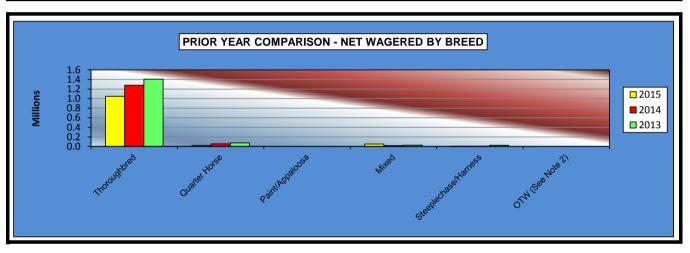

#### OKLAHOMA HORSE RACING COMMISSION STATISTICAL REPORT OF OPERATIONS WILL ROGERS DOWNS - THOROUGHBRED RACE MEETING PRIOR YEAR COMPARISON - NET WAGERED BY BREED MARCH 16, 2015 THROUGH MAY 26, 2015

|                      | 2015           | 2014           | 2013           | 2014 to 2015<br>Increase<br>(Decrease) | %<br>Increase | 2013 to 2014<br>Increase<br>(Decrease) | %<br>Increase |
|----------------------|----------------|----------------|----------------|----------------------------------------|---------------|----------------------------------------|---------------|
|                      |                |                |                |                                        |               |                                        |               |
| Thoroughbred         | \$1,046,673.00 | \$1,277,124.60 | \$1,406,640.70 | (\$230,451.60)                         | -18.04%       | (\$129,516.10)                         | -9.21%        |
| Quarter Horse        | 22,040.50      | 56,357.30      | 76,217.90      | (34,316.80)                            | -60.89%       | (19,860.60)                            | -26.06%       |
| Paint/Appaloosa      | 0.00           | 0.00           | 0.00           | 0.00                                   | 0.00%         | 0.00                                   | 0.00%         |
| Mixed                | 51,923.50      | 19,720.20      | 29,148.10      | 32,203.30                              | 163.30%       | (9,427.90)                             | -32.34%       |
| Steeplechase/Harness | 6,806.00       | 7,840.50       | 25,088.10      | (1,034.50)                             | -13.19%       | (17,247.60)                            | -68.75%       |
| OTW (See Note 2)     | 0.00           | 0.00           | 0.00           | 0.00                                   | 0.00%         | 0.00                                   | 0.00%         |
| NET WAGERED          | \$1,127,443.00 | \$1,361,042.60 | \$1,537,094.80 | (\$233,599.60)                         | -17.16%       | (\$176,052.20)                         | -11.45%       |