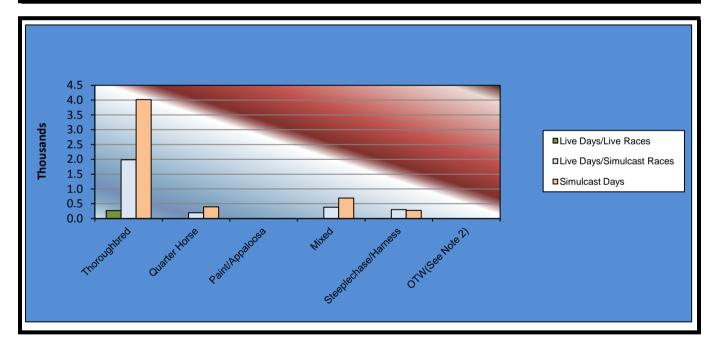

#### OKLAHOMA HORSE RACING COMMISSION STATISTICAL REPORT OF OPERATIONS WILL ROGERS DOWNS - THOROUGHBRED RACE MEETING PRIOR YEAR COMPARISON - DISTRIBUTION SUMMARY OF NET WAGERED MARCH 16, 2015 THROUGH MAY 26, 2015

|                           | 2015           | 2014           | 2013           | 2014 to 2015<br>Increase<br>(Decrease) | %<br>Increase | 2013 to 2014<br>Increase<br>(Decrease) | %<br>Increase |
|---------------------------|----------------|----------------|----------------|----------------------------------------|---------------|----------------------------------------|---------------|
| NET WAGERED               | \$1,127,443.00 | \$1,361,042.60 | \$1,537,094.80 | (\$233,599.60)                         | -17.16%       | (\$176,052.20)                         | -11.45%       |
| COMMISSIONS:              |                |                |                |                                        |               |                                        |               |
| Licensee                  | 380,030.68     | 375,303.28     | 464,053.10     | 4,727.40                               | 1.26%         | (88,749.82)                            | -19.12%       |
| Purses                    | 285,539.66     | 282,854.41     | 352,076.40     | 2,685.25                               | 0.95%         | (69,221.99)                            | -19.66%       |
| Host Track                | 43,352.10      | 45,045.97      | 36,727.11      | (1,693.87)                             | -3.76%        | 8,318.86                               | 22.65%        |
| State Tax                 | 75,113.49      | 74,550.04      | 90,657.19      | 563.45                                 | 0.76%         | (16,107.15)                            | -17.77%       |
| County Tax (See Note 4)   | 0.00           | 0.00           | 0.00           | 0.00                                   | 0.00%         | 0.00                                   | 0.00%         |
| City Tax (See Note 4)     | 0.00           | 0.00           | 0.00           | 0.00                                   | 0.00%         | 0.00                                   | 0.00%         |
| State Auditor             | 671.99         | 720.36         | 889.98         | (48.37)                                | -6.71%        | (169.62)                               | -19.06%       |
| Breeding Development Fund |                |                |                |                                        |               |                                        |               |
| Special Account           | 9,969.31       | 9,577.23       | 11,793.78      | 392.08                                 | 4.09%         | (2,216.55)                             | -18.79%       |
| OTHERS:                   |                |                |                |                                        |               |                                        |               |
| Breakage                  | 6,969.22       | 9,129.44       | 7,675.78       | (2,160.22)                             | -23.66%       | 1,453.66                               | 18.94%        |
| Unclaimed Tickets         | 0.00           | 0.00           | 0.00           | 0.00                                   | 0.00%         | 0.00                                   | 0.00%         |
| TOTAL COMMISSIONS AND     |                |                |                |                                        |               |                                        |               |
| OTHERS                    | 801,646.45     | 797,180.73     | 963,873.34     | 4,465.72                               | 0.56%         | (166,692.61)                           | -17.29%       |
| TOTAL COMMISSIONS         |                |                |                |                                        |               |                                        |               |
| RECEIVED FROM GUEST       |                |                |                |                                        |               |                                        |               |
| FACILITIES                | 564,729.45     | 508,406.79     | 646,893.65     | 56,322.66                              | 11.08%        | (138,486.86)                           | -21.41%       |
| NET PAID TO PUBLIC        | \$890,526.00   | \$1,072,268.66 | \$1,220,115.11 | (\$181,742.66)                         | -16.95%       | (\$147,846.45)                         | -12.12%       |