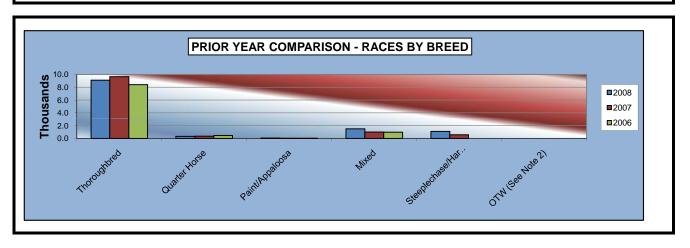

#### OKLAHOMA HORSE RACING COMMISSION STATISTICAL REPORT OF OPERATIONS WILL ROGERS DOWNS - MIXED BREED RACE MEETING PRIOR YEAR COMPARISON - NUMBER OF RACES BY BREED FEBRUARY 23, 2008 THROUGH MAY 27, 2008

|                      | 2008   | 2007   | 2006  | 2007 to 2008<br>Increase<br>(Decrease) | %<br>Change | 2006 to 2007<br>increase<br>(Decrease) | %<br>Change |  |
|----------------------|--------|--------|-------|----------------------------------------|-------------|----------------------------------------|-------------|--|
|                      |        |        |       |                                        |             |                                        |             |  |
| Thoroughbred         | 9,112  | 9,648  | 8,395 | (536)                                  | -6%         | 1,253                                  | 15%         |  |
| Quarter Horse        | 328    | 348    | 436   | (20)                                   | -6%         | (88)                                   | -20%        |  |
| Paint/Appaloosa      | 55     | 37     | 22    | 18                                     | 49%         | 15                                     | 68%         |  |
| Mixed                | 1,512  | 1,004  | 973   | 508                                    | 51%         | 31                                     | 3%          |  |
| Steeplechase/Harness | 1,103  | 563    | 0     | 540                                    | 96%         | 563                                    | 100%        |  |
| OTW (See Note 2)     | 0      | 0      | 0     | 0                                      | 0%          | 0                                      | 0%          |  |
| NET WAGERED          | 12,110 | 11,600 | 9,826 | 510                                    | 4%          | 1,774                                  | 0           |  |