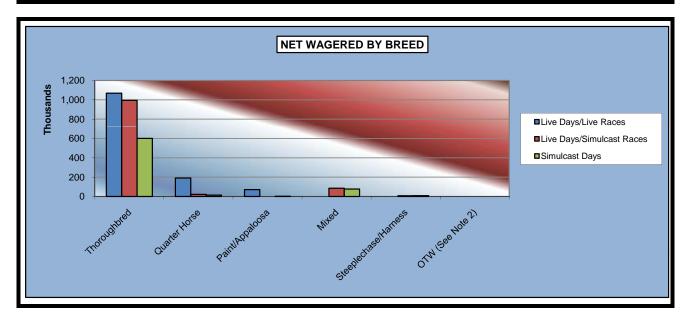

#### OKLAHOMA HORSE RACING COMMISSION STATISTICAL REPORT OF OPERATIONS WILL ROGERS DOWNS - MIXED BREED RACE MEETING NET WAGERED BY BREED FEBRUARY 23, 2008 THROUGH MAY 27, 2008

|                      | Live Da                    | avs         |                   | Total         | Total              |                |
|----------------------|----------------------------|-------------|-------------------|---------------|--------------------|----------------|
|                      | Live Simulcast Races Races |             | Simulcast<br>Days | Live<br>Races | Simulcast<br>Races | Grand<br>Total |
|                      |                            |             |                   |               |                    |                |
| Thoroughbred         | \$1,068,163                | \$994,941   | \$600,614         | \$1,068,163   | \$1,595,555        | \$2,663,718    |
| Quarter Horse        | 191,524                    | 21,893      | 14,176            | 191,524       | 36,069             | 227,593        |
| Paint/Appaloosa      | 70,857                     | 0           | 1,110             | 70,857        | 1,110              | 71,967         |
| Mixed                | 0                          | 84,953      | 76,738            | 0             | 161,691            | 161,691        |
| Steeplechase/Harness | 0                          | 7,658       | 7,951             | 0             | 15,609             | 15,609         |
| OTW (See Note 2)     | 0                          | 0           | 0                 | 0             | 0                  | 0              |
| NET WAGERED          | \$1,330,543                | \$1,109,445 | \$700,589         | \$1,330,543   | \$1,810,034        | \$3,140,577    |