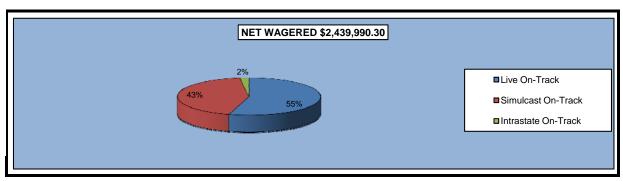

#### OKLAHOMA HORSE RACING COMMISSION STATISTICAL REPORT OF OPERATIONS WILL ROGERS DOWNS - MIXED BREED RACE MEETING DISTRIBUTION SUMMARY OF NET WAGERED-LIVE DAYS FEBRUARY 23, 2008 THROUGH MAY 27, 2008

|                              |                |        | Live Day       | S      |             |        |                |
|------------------------------|----------------|--------|----------------|--------|-------------|--------|----------------|
|                              | Live           |        | Simulo         | ast    | Intras      | tate   | Grand          |
|                              | On-Track       | OTW    | On-Track       | OTW    | On-Track    | OTW    | Total          |
|                              |                |        |                |        |             |        |                |
| NET WAGERED                  | \$1,330,543.30 | \$0.00 | \$1,058,067.40 | \$0.00 | \$51,379.60 | \$0.00 | \$2,439,990.30 |
| COMMISSIONS:                 |                |        |                |        |             |        |                |
| Licensee                     | 141,821.12     | 0.00   | 64,920.66      | 0.00   | 4,442.92    | 0.00   | 211,184.70     |
| Purses                       | 99,052.05      | 0.00   | 66,184.54      | 0.00   | 3,213.95    | 0.00   | 168,450.54     |
| Host Track                   | 0.00           | 0.00   | 54,767.75      | 0.00   | 2,020.52    | 0.00   | 56,788.27      |
| State Tax                    | 26,610.86      | 0.00   | 21,161.37      | 0.00   | 1,027.59    | 0.00   | 48,799.82      |
| County Tax                   | 0.00           | 0.00   | 0.00           | 0.00   | 0.00        | 0.00   | 0.00           |
| City Tax                     | 0.00           | 0.00   | 0.00           | 0.00   | 0.00        | 0.00   | 0.00           |
| State Auditor                | 0.00           | 0.00   | 1,058.07       | 0.00   | 0.00        | 0.00   | 1,058.07       |
| Breeding Development Fund    |                |        |                |        |             |        |                |
| Special Account (B.D.F.S.A.) | 3,484.20       | 0.00   | 0.00           | 0.00   | 131.38      | 0.00   | 3,615.58       |
| OTHERS:                      |                |        |                |        |             |        |                |
| Breakage                     | 10,542.09      | 0.00   | 6,600.99       | 0.00   | 330.66      | 0.00   | 17,473.74      |
| Unclaimed Tickets            | 0.00           | 0.00   | 0.00           | 0.00   | 0.00        | 0.00   | 0.00           |
| TOTAL COMMISSIONS            |                |        |                |        |             |        |                |
| AND OTHERS:                  | \$281,510.32   | \$0.00 | \$214,693.38   | \$0.00 | \$11,167.02 | \$0.00 | \$507,370.72   |
| NET PAID TO THE PUBLIC       | \$1,049,032.98 | \$0.00 | \$843,374.02   | \$0.00 | \$40,212.58 | \$0.00 | \$1,932,619.58 |