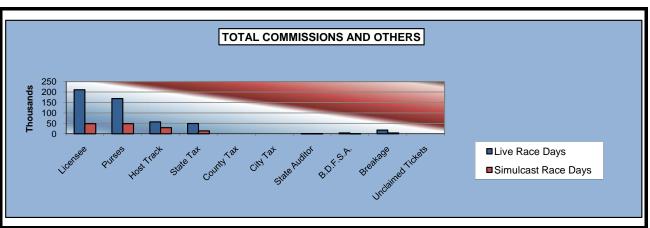

#### OKLAHOMA HORSE RACING COMMISSION STATISTICAL REPORT OF OPERATIONS WILL ROGERS DOWNS - MIXED BREED RACE MEETING DISTRIBUTION SUMMARY OF NET WAGERED FEBRUARY 23, 2008 THROUGH MAY 27, 2008

|                                | Live<br>Days   | Simulcast<br>Days | Total          | Guest<br>Facilities<br>(See Note 1) | Grand<br>Total  |
|--------------------------------|----------------|-------------------|----------------|-------------------------------------|-----------------|
| NET WAGERED                    | \$2,439,990.30 | \$700,587.40      | \$3,140,577.70 | \$8,586,238.85                      | \$11,726,816.55 |
| COMMISSIONS:                   |                |                   |                |                                     |                 |
| Licensee                       | 211,184.70     | 48,772.02         | 259,956.72     | 135,262.31                          | 395,219.03      |
| Purses                         | 168,450.54     | 48,339.47         | 216,790.01     | 98,056.17                           | 314,846.18      |
| Host Track                     | 56,788.27      | 29,570.44         | 86,358.71      | 0.00                                | 86,358.71       |
| State Tax                      | 48,799.82      | 14,011.77         | 62,811.59      | 22,012.96                           | 84,824.55       |
| County Tax (See Note 4)        | 0.00           | 0.00              | 0.00           | 0.00                                | 0.00            |
| City Tax (See Note 4)          | 0.00           | 0.00              | 0.00           | 0.00                                | 0.00            |
| State Auditor                  | 1,058.07       | 653.00            | 1,711.07       | 0.00                                | 1,711.07        |
| Breeding Development Fund      |                |                   |                |                                     |                 |
| Special Account (B.D.F.S.A.)   | 3,615.58       | 128.23            | 3,743.81       | 4,160.97                            | 7,904.78        |
| OTHERS:                        |                |                   |                |                                     |                 |
| Breakage                       | 17,473.74      | 4,011.29          | 21,485.03      | 0.00                                | 21,485.03       |
| Unclaimed Tickets (See Note 3) | 0.00           | 0.00              | 0.00           | 0.00                                | 0.00            |
| TOTAL COMMISSIONS              |                |                   |                |                                     |                 |
| AND OTHERS:                    | \$507,370.72   | \$145,486.22      | \$652,856.94   | \$259,492.41                        | \$912,349.35    |
| NET PAID TO THE PUBLIC         | \$1,932,619.58 | \$555,101.18      | \$2,487,720.76 |                                     |                 |