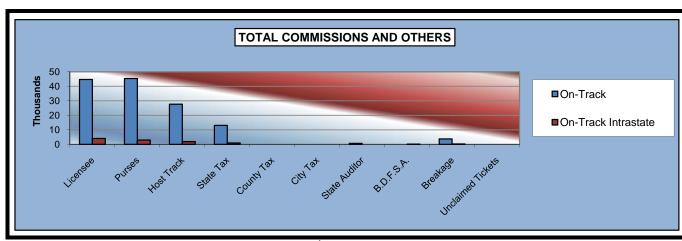

## WILL ROGERS DOWNS - MIXED BREED RACE MEETING DISTRIBUTION SUMMARY OF NET WAGERED-SIMULCAST DAYS FEBRUARY 23, 2008 THROUGH MAY 27, 2008

|                              |              | Simulcas | st Days     |        |              |
|------------------------------|--------------|----------|-------------|--------|--------------|
|                              | Simulca      |          | Intrast     | ate    | Grand        |
|                              | On-Track     | OTW      | On-Track    | OTW    | Total        |
|                              |              |          |             |        |              |
| NET WAGERED                  | \$653,004.30 | \$0.00   | \$47,583.10 | \$0.00 | \$700,587.40 |
| COMMISSIONS:                 |              |          |             |        |              |
| Licensee                     | 44,703.78    | 0.00     | 4,068.24    | 0.00   | 48,772.02    |
| Purses                       | 45,356.95    | 0.00     | 2,982.52    | 0.00   | 48,339.47    |
| Host Track                   | 27,676.91    | 0.00     | 1,893.53    | 0.00   | 29,570.44    |
| State Tax                    | 13,060.10    | 0.00     | 951.67      | 0.00   | 14,011.77    |
| County Tax                   | 0.00         | 0.00     | 0.00        | 0.00   | 0.00         |
| City Tax                     | 0.00         | 0.00     | 0.00        | 0.00   | 0.00         |
| State Auditor                | 653.00       | 0.00     | 0.00        | 0.00   | 653.00       |
| Breeding Development Fund    |              |          |             |        |              |
| Special Account (B.D.F.S.A.) | 0.00         | 0.00     | 128.23      | 0.00   | 128.23       |
| OTHERS:                      |              |          |             |        |              |
| Breakage                     | 3,757.72     | 0.00     | 253.57      | 0.00   | 4,011.29     |
| Unclaimed Tickets            | 0.00         | 0.00     | 0.00        | 0.00   | 0.00         |
| TOTAL COMMISSIONS            |              |          |             |        |              |
| AND OTHERS:                  | \$135,208.46 | \$0.00   | \$10,277.76 | \$0.00 | \$145,486.22 |
| NET PAID TO THE PUBLIC       | \$517,795.84 | \$0.00   | \$37,305.34 | \$0.00 | \$555,101.18 |