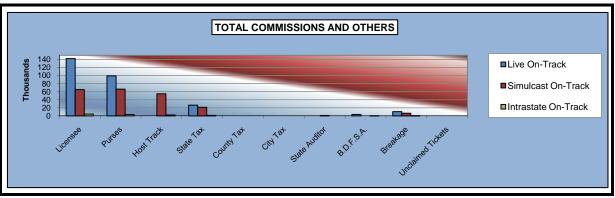

#### OKLAHOMA HORSE RACING COMMISSION STATISTICAL REPORT OF OPERATIONS WILL ROGERS DOWNS - MIXED BREED RACE MEETING DISTRIBUTION SUMMARY OF NET WAGERED-LIVE DAYS FEBRUARY 23, 2008 THROUGH MAY 27, 2008

|                              |                |        | Live Day       | S      |             |        |                |
|------------------------------|----------------|--------|----------------|--------|-------------|--------|----------------|
|                              | Live           |        | Simulo         | ast    | Intras      | tate   | Grand          |
|                              | On-Track       | OTW    | On-Track       | OTW    | On-Track    | OTW    | Total          |
|                              |                |        |                |        |             |        |                |
| NET WAGERED                  | \$1,330,543.30 | \$0.00 | \$1,058,067.40 | \$0.00 | \$51,379.60 | \$0.00 | \$2,439,990.30 |
| COMMISSIONS:                 |                |        |                |        |             |        |                |
| Licensee                     | 141,821.12     | 0.00   | 64,920.66      | 0.00   | 4,442.92    | 0.00   | 211,184.70     |
| Purses                       | 99,052.05      | 0.00   | 66,184.54      | 0.00   | 3,213.95    | 0.00   | 168,450.54     |
| Host Track                   | 0.00           | 0.00   | 54,767.75      | 0.00   | 2,020.52    | 0.00   | 56,788.27      |
| State Tax                    | 26,610.86      | 0.00   | 21,161.37      | 0.00   | 1,027.59    | 0.00   | 48,799.82      |
| County Tax                   | 0.00           | 0.00   | 0.00           | 0.00   | 0.00        | 0.00   | 0.00           |
| City Tax                     | 0.00           | 0.00   | 0.00           | 0.00   | 0.00        | 0.00   | 0.00           |
| State Auditor                | 0.00           | 0.00   | 1,058.07       | 0.00   | 0.00        | 0.00   | 1,058.07       |
| Breeding Development Fund    |                |        |                |        |             |        |                |
| Special Account (B.D.F.S.A.) | 3,484.20       | 0.00   | 0.00           | 0.00   | 131.38      | 0.00   | 3,615.58       |
| OTHERS:                      |                |        |                |        |             |        |                |
| Breakage                     | 10,542.09      | 0.00   | 6,600.99       | 0.00   | 330.66      | 0.00   | 17,473.74      |
| Unclaimed Tickets            | 0.00           | 0.00   | 0.00           | 0.00   | 0.00        | 0.00   | 0.00           |
| TOTAL COMMISSIONS            |                |        |                |        |             |        |                |
| AND OTHERS:                  | \$281,510.32   | \$0.00 | \$214,693.38   | \$0.00 | \$11,167.02 | \$0.00 | \$507,370.72   |
| NET PAID TO THE PUBLIC       | \$1,049,032.98 | \$0.00 | \$843,374.02   | \$0.00 | \$40,212.58 | \$0.00 | \$1,932,619.58 |