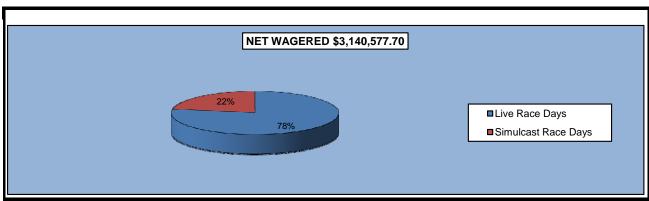

#### OKLAHOMA HORSE RACING COMMISSION STATISTICAL REPORT OF OPERATIONS WILL ROGERS DOWNS - MIXED BREED RACE MEETING DISTRIBUTION SUMMARY OF NET WAGERED FEBRUARY 23, 2008 THROUGH MAY 27, 2008

|                                | Live<br>Days   | Simulcast<br>Days | Total          | Guest<br>Facilities<br>(See Note 1) | Grand<br>Total  |
|--------------------------------|----------------|-------------------|----------------|-------------------------------------|-----------------|
| NET WAGERED                    | \$2,439,990.30 | \$700,587.40      | \$3,140,577.70 | \$8,586,238.85                      | \$11,726,816.55 |
| COMMISSIONS:                   |                |                   |                |                                     |                 |
| Licensee                       | 211,184.70     | 48,772.02         | 259,956.72     | 135,262.31                          | 395,219.03      |
| Purses                         | 168,450.54     | 48,339.47         | 216,790.01     | 98,056.17                           | 314,846.18      |
| Host Track                     | 56,788.27      | 29,570.44         | 86,358.71      | 0.00                                | 86,358.71       |
| State Tax                      | 48,799.82      | 14,011.77         | 62,811.59      | 22,012.96                           | 84,824.55       |
| County Tax (See Note 4)        | 0.00           | 0.00              | 0.00           | 0.00                                | 0.00            |
| City Tax (See Note 4)          | 0.00           | 0.00              | 0.00           | 0.00                                | 0.00            |
| State Auditor                  | 1,058.07       | 653.00            | 1,711.07       | 0.00                                | 1,711.07        |
| Breeding Development Fund      |                |                   |                |                                     |                 |
| Special Account (B.D.F.S.A.)   | 3,615.58       | 128.23            | 3,743.81       | 4,160.97                            | 7,904.78        |
| OTHERS:                        |                |                   |                |                                     |                 |
| Breakage                       | 17,473.74      | 4,011.29          | 21,485.03      | 0.00                                | 21,485.03       |
| Unclaimed Tickets (See Note 3) | 0.00           | 0.00              | 0.00           | 0.00                                | 0.00            |
| TOTAL COMMISSIONS              |                |                   |                |                                     |                 |
| AND OTHERS:                    | \$507,370.72   | \$145,486.22      | \$652,856.94   | \$259,492.41                        | \$912,349.35    |
| NET PAID TO THE PUBLIC         | \$1,932,619.58 | \$555,101.18      | \$2,487,720.76 |                                     |                 |