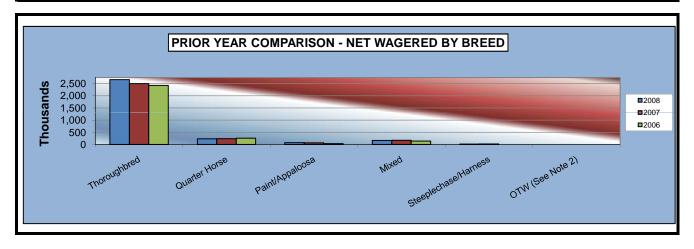

#### OKLAHOMA HORSE RACING COMMISSION STATISTICAL REPORT OF OPERATIONS WILL ROGERS DOWNS - MIXED BREED RACE MEETING PRIOR YEAR COMPARISON - NET WAGERED BY BREED FEBRUARY 23, 2008 THROUGH MAY 27, 2008

|                      | 2008        | 2007        | 2006        | 2007 to 2008<br>Increase<br>(Decrease) | %<br>Change | 2006 to 2007<br>increase<br>(Decrease) | %<br>Change |
|----------------------|-------------|-------------|-------------|----------------------------------------|-------------|----------------------------------------|-------------|
|                      |             |             |             |                                        |             |                                        |             |
| Thoroughbred         | \$2,663,718 | \$2,498,252 | \$2,424,846 | \$165,465.30                           | 7%          | \$73,406.15                            | 3%          |
| Quarter Horse        | 227,593     | 235,529     | 254,297     | (7,936.80)                             | -3%         | (18,767.30)                            | -7%         |
| Paint/Appaloosa      | 71,967      | 65,008      | 33,089      | 6,959.00                               | 100%        | 31918.50                               | 100%        |
| Mixed                | 161,691     | 169,181     | 139,799     | (7,489.80)                             | -4%         | 29382.40                               | 21%         |
| Steeplechase/Harness | 15,609      | 16,666      | 0           | (1,057.40)                             | -6%         | 16666.10                               | 0%          |
| OTW (See Note 2)     | 0           | 0           | 0           | 0.00                                   | 0%          | 0.00                                   | 0%          |
| NET WAGERED          | \$3,140,577 | \$2,984,637 | \$2,852,031 | \$155,940.30                           | 5%          | 132605.85                              | 5%          |