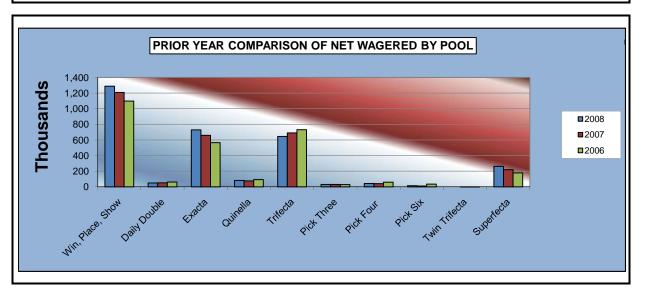

#### OKLAHOMA HORSE RACING COMMISSION STATISTICAL REPORT OF OPERATIONS WILL ROGERS DOWNS - MIXED BREED RACE MEETING PRIOR YEAR COMPARISON - NET WAGERED BY POOL FEBRUARY 23, 2008 THROUGH MAY 27, 2008

|                     | 2008        | 2007        | 2006        | 2007 to 2008<br>Increase<br>(Decrease) | %<br>Change | 2006 to 2007<br>increase<br>(Decrease) | %<br>Change |
|---------------------|-------------|-------------|-------------|----------------------------------------|-------------|----------------------------------------|-------------|
| Win, Place, Show    | \$1,287,048 | \$1,208,240 | \$1,098,189 | \$78,808                               | 7%          | \$110,051                              | 10%         |
| Daily Double        | 49,549      | 50,893      | 60,877      | (1,344)                                | -3%         | (9,984.00)                             | -16%        |
| Exacta              | 727,886     | 659,751     | 564,699     | 68,135                                 | 10%         | 95,052.00                              | 17%         |
| Quinella            | 82,685      | 76,179      | 91,534      | 6,506                                  | 9%          | (15,354.90)                            | -17%        |
| Trifecta            | 645,365     | 688,820     | 731,490     | (43,456)                               | -6%         | (42,669.10)                            | -6%         |
| Pick Three          | 30,434      | 30,714      | 29,835      | (280)                                  | -1%         | 879.00                                 | 3%          |
| Pick Four           | 42,622      | 40,219      | 60,363      | 2,403                                  | 6%          | (20,144.20)                            | -33%        |
| Pick Five           | 0           | 0           | 0           | 0                                      | 0%          | 0.00                                   | 0%          |
| Pick Six            | 13,796      | 10,186      | 35,097      | 3,610                                  | 35%         | (24,911.05)                            | -71%        |
| Other Multiple Pick | 94          | 0           | 0           | 94                                     | 100%        | 0.00                                   | 0%          |
| Twin Trifecta       | 0           | 148         | 463         | (148)                                  | -100%       | (314.50)                               | -68%        |
| Superfecta          | 261,100     | 219,486     | 179,485     | 41,614                                 | 19%         | 40,001.50                              | 22%         |
| NET WAGERED         | \$3,140,578 | \$2,984,637 | \$2,852,031 | \$155,941                              | 5%          | \$132,606                              | 5%          |