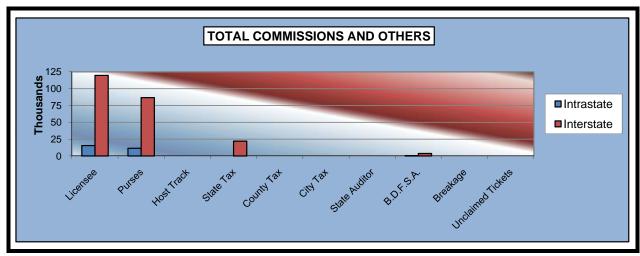

#### OKLAHOMA HORSE RACING COMMISSION STATISTICAL REPORT OF OPERATIONS WILL ROGERS DOWNS - MIXED BREED RACE MEETING DISTRIBUTION SUMMARY OF NET WAGERED FEBRUARY 23, 2008 THROUGH MAY 27, 2008

|                                | Live<br>Days   | Simulcast<br>Days | Total          | Guest<br>Facilities<br>(See Note 1) | Grand<br>Total  |
|--------------------------------|----------------|-------------------|----------------|-------------------------------------|-----------------|
| NET WAGERED                    | \$2,439,990.30 | \$700,587.40      | \$3,140,577.70 | \$8,586,238.85                      | \$11,726,816.55 |
| COMMISSIONS:                   |                |                   |                |                                     |                 |
| Licensee                       | 211,184.70     | 48,772.02         | 259,956.72     | 135,262.31                          | 395,219.03      |
| Purses                         | 168,450.54     | 48,339.47         | 216,790.01     | 98,056.17                           | 314,846.18      |
| Host Track                     | 56,788.27      | 29,570.44         | 86,358.71      | 0.00                                | 86,358.71       |
| State Tax                      | 48,799.82      | 14,011.77         | 62,811.59      | 22,012.96                           | 84,824.55       |
| County Tax (See Note 4)        | 0.00           | 0.00              | 0.00           | 0.00                                | 0.00            |
| City Tax (See Note 4)          | 0.00           | 0.00              | 0.00           | 0.00                                | 0.00            |
| State Auditor                  | 1,058.07       | 653.00            | 1,711.07       | 0.00                                | 1,711.07        |
| Breeding Development Fund      |                |                   |                |                                     |                 |
| Special Account (B.D.F.S.A.)   | 3,615.58       | 128.23            | 3,743.81       | 4,160.97                            | 7,904.78        |
| OTHERS:                        |                |                   |                |                                     |                 |
| Breakage                       | 17,473.74      | 4,011.29          | 21,485.03      | 0.00                                | 21,485.03       |
| Unclaimed Tickets (See Note 3) | 0.00           | 0.00              | 0.00           | 0.00                                | 0.00            |
| TOTAL COMMISSIONS              |                |                   |                |                                     |                 |
| AND OTHERS:                    | \$507,370.72   | \$145,486.22      | \$652,856.94   | \$259,492.41                        | \$912,349.35    |
| NET PAID TO THE PUBLIC         | \$1,932,619.58 | \$555,101.18      | \$2,487,720.76 |                                     |                 |