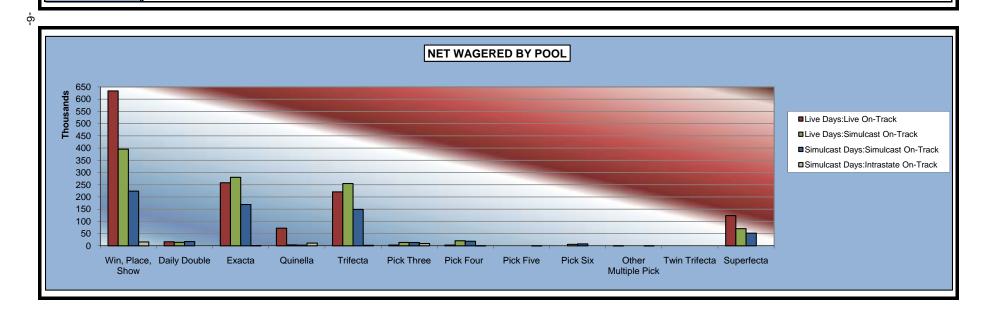

#### OKLAHOMA HORSE RACING COMMISSION STATISTICAL REPORT OF OPERATIONS WILL ROGERS DOWNS - MIXED BREED RACE MEETING NET WAGERED BY POOL FEBRUARY 23, 2008 THROUGH MAY 27, 2008

|                     |           |       | Live I    | Days  |          |      |           | Simulca | st Days  |      |             |     |             |
|---------------------|-----------|-------|-----------|-------|----------|------|-----------|---------|----------|------|-------------|-----|-------------|
|                     | Live R    | laces | Simulcast | Races | Intras   | tate | Simulcas  | t Races | Intras   | tate | Tota        | ıl  | Grand       |
|                     | On-Track  | OTW   | On-Track  | OTW   | On-Track | OTW  | On-Track  | OTW     | On-Track | OTW  | On-Track    | OTW | Total       |
|                     |           |       |           |       |          |      |           |         |          |      |             |     |             |
| Win, Place, Show    | \$633,696 | \$0   | \$395,230 | \$0   | \$18,917 | \$0  | \$223,444 | \$0     | \$15,761 | \$0  | \$1,287,048 | \$0 | \$1,287,048 |
| Deily Dauble        | 40 570    | 0     | 44404     | 0     | 500      | 0    | 47.044    | 0       | 050      | 0    | 40.540      | 0   | 40.540      |
| Daily Double        | 16,572    | 0     | 14,184    | 0     | 593      | 0    | ,         | 0       |          | 0    | 49,549      | 0   | 49,549      |
| Exacta              | 258,092   | 0     | 280,107   | 0     | 9,573    | 0    | 168,937   | 0       | 11,177   | 0    | 727,886     | 0   | 727,886     |
| Quinella            | 72,027    | 0     | 3,608     | 0     | 2,445    | 0    | 2,541     | 0       | 2,064    | 0    | 82,685      | 0   | 82,685      |
| Trifecta            | 220,732   | 0     | 254,527   | 0     | 12,075   | 0    | 149,004   | 0       | 9,027    | 0    | 645,365     | 0   | 645,365     |
| Pick Three          | 2,921     | 0     | 13,686    | 0     | 194      | 0    | 13,529    | 0       | 104      | 0    | 30,434      | 0   | 30,434      |
| Pick Four           | 3,021     | 0     | 20,626    | 0     | 246      | 0    | 18,671    | 0       | 58       | 0    | 42,622      | 0   | 42,622      |
| Pick Five           | 0         | 0     | 0         | 0     | 0        | 0    | 0         | 0       | 0        | 0    | 0           | 0   | 0           |
| Pick Six            | 0         | 0     | 5,976     | 0     | 26       | 0    | 7,786     | 0       | 8        | 0    | 13,796      | 0   | 13,796      |
| Other Multiple Pick | 94        | 0     | 0         | 0     | 0        | 0    | 0         | 0       | 0        | 0    | 94          | 0   | 94          |
| Twin Trifecta       | 0         | 0     | 0         | 0     | 0        | 0    | 0         | 0       | 0        | 0    | 0           | 0   | 0           |
| Superfecta          | 123,389   | 0     | 70,124    | 0     | 7,311    | 0    | 51,852    | 0       | 8,425    | 0    | 261,100     | 0   | 261,100     |
|                     |           |       |           |       |          |      |           |         |          |      |             |     |             |
|                     |           |       |           |       |          |      |           |         |          |      |             |     |             |