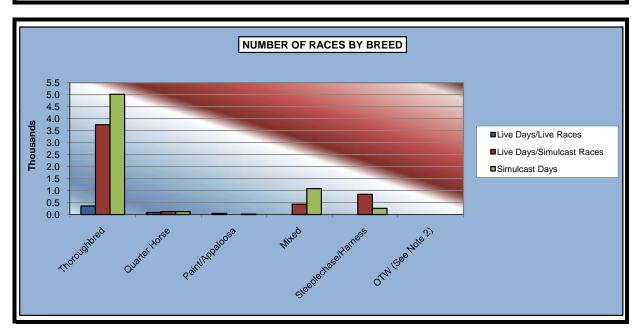

#### OKLAHOMA HORSE RACING COMMISSION STATISTICAL REPORT OF OPERATIONS WILL ROGERS DOWNS - MIXED BREED RACE MEETING NUMBER OF RACES BY BREED FEBRUARY 23, 2008 THROUGH MAY 27, 2008

|                      | Live          | e Days             |                   | Total         | Total              |                |
|----------------------|---------------|--------------------|-------------------|---------------|--------------------|----------------|
|                      | Live<br>Races | Simulcast<br>Races | Simulcast<br>Days | Live<br>Races | Simulcast<br>Races | Grand<br>Total |
|                      |               |                    |                   |               |                    |                |
| Thoroughbred         | 353           | 3,744              | 5,015             | 353           | 8,759              | 9,112          |
| Quarter Horse        | 85            | 122                | 121               | 85            | 243                | 328            |
| Paint/Appaloosa      | 43            | 0                  | 12                | 43            | 12                 | 55             |
| Mixed                | 0             | 432                | 1,080             | 0             | 1,512              | 1,512          |
| Steeplechase/Harness | 0             | 845                | 258               | 0             | 1,103              | 1,103          |
| OTW (See Note 2)     | 0             | 0                  | 0                 | 0             | 0                  | 0              |
| NET WAGERED          | 481           | 5,143              | 6,486             | 481           | 11,629             | 12,110         |