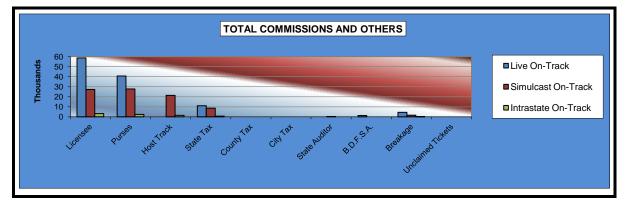

|                              |              |        | Live Da      | ys     |             |        |                |
|------------------------------|--------------|--------|--------------|--------|-------------|--------|----------------|
|                              | Live         |        | Simu         | cast   | Intras      | state  | Grand          |
|                              | On-Track     | OTW    | On-Track     | OTW    | On-Track    | OTW    | Total          |
|                              |              |        |              |        |             |        |                |
| NET WAGERED                  | \$551,220.00 | \$0.00 | \$416,841.90 | \$0.00 | \$37,008.20 | \$0.00 | \$1,005,070.10 |
| COMMISSIONS:                 |              |        |              |        |             |        |                |
| Licensee                     | 58,635.01    | 0.00   | 27,334.68    | 0.00   | 3,233.71    | 0.00   | 89,203.40      |
| Purses                       | 40,618.29    | 0.00   | 27,751.50    | 0.00   | 2,383.13    | 0.00   | 70,752.92      |
| Host Track                   | 0.00         | 0.00   | 21,351.02    | 0.00   | 1,480.32    | 0.00   | 22,831.34      |
| State Tax                    | 11,024.40    | 0.00   | 8,665.58     | 0.00   | 740.15      | 0.00   | 20,430.13      |
| County Tax                   | 0.00         | 0.00   | 0.00         | 0.00   | 0.00        | 0.00   | 0.00           |
| City Tax                     | 0.00         | 0.00   | 0.00         | 0.00   | 0.00        | 0.00   | 0.00           |
| State Auditor                | 0.00         | 0.00   | 416.84       | 0.00   | 0.00        | 0.00   | 416.84         |
| Breeding Development Fund    |              |        |              |        |             |        |                |
| Special Account (B.D.F.S.A.) | 1,344.04     | 0.00   | 0.00         | 0.00   | 106.58      | 0.00   | 1,450.62       |
| OTHERS:                      |              |        |              |        |             |        |                |
| Breakage                     | 4,471.95     | 0.00   | 1,612.23     | 0.00   | 169.77      | 0.00   | 6,253.95       |
| Unclaimed Tickets            | 0.00         | 0.00   | 0.00         | 0.00   | 0.00        | 0.00   | 0.00           |
| TOTAL COMMISSIONS            |              |        |              |        |             |        |                |
| AND OTHERS:                  | \$116,093.69 | \$0.00 | \$87,131.85  | \$0.00 | \$8,113.66  | \$0.00 | \$211,339.20   |
| NET PAID TO THE PUBLIC       | \$435,126.31 | \$0.00 | \$329,710.05 | \$0.00 | \$28,894.54 | \$0.00 | \$793,730.90   |