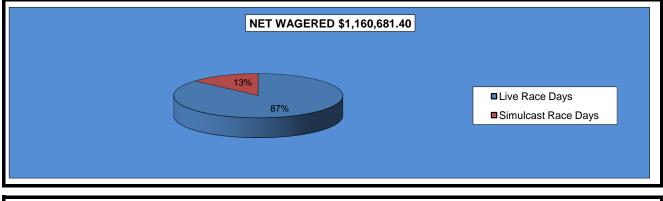

#### OKLAHOMA HORSE RACING COMMISSION STATISTICAL REPORT OF OPERATIONS WILL ROGERS DOWNS - MIXED BREED RACE MEETING DISTRIBUTION SUMMARY OF NET WAGERED SEPTEMBER 9, 2011 THROUGH NOVEMBER 12, 2011

|                                | Live<br>Days   | Simulcast<br>Days | Total          | Guest<br>Facilities<br>(See Note 1) | Grand<br>Total |
|--------------------------------|----------------|-------------------|----------------|-------------------------------------|----------------|
| NET WAGERED                    | \$1,005,070.10 | \$155,611.30      | \$1,160,681.40 | \$1,654,016.47                      | \$2,814,697.87 |
| COMMISSIONS:                   |                |                   |                |                                     |                |
| Licensee                       | 89,203.40      | 12,123.11         | 101,326.51     | 26,717.65                           | 128,044.16     |
| Purses                         | 70,752.92      | 11,605.26         | 82,358.18      | 19,328.08                           | 101,686.26     |
| Host Track                     | 22,831.34      | 6,122.33          | 28,953.67      | 0.00                                | 28,953.67      |
| State Tax                      | 20,430.13      | 3,112.23          | 23,542.36      | 3,984.91                            | 27,527.27      |
| County Tax (See Note 4)        | 0.00           | 0.00              | 0.00           | 0.00                                | 0.00           |
| City Tax (See Note 4)          | 0.00           | 0.00              | 0.00           | 0.00                                | 0.00           |
| State Auditor                  | 416.84         | 127.11            | 543.95         | 0.00                                | 543.95         |
| Breeding Development Fund      |                |                   |                |                                     |                |
| Special Account (B.D.F.S.A.)   | 1,450.62       | 86.70             | 1,537.32       | 803.11                              | 2,340.43       |
| OTHERS:                        |                |                   |                |                                     |                |
| Breakage                       | 6.253.95       | 621.04            | 6.874.99       | 0.00                                | 6,874.99       |
| Unclaimed Tickets (See Note 3) | 0.00           | 0.00              | 0.00           | 0.00                                | 0.00           |
| TOTAL COMMISSIONS              |                |                   |                |                                     |                |
| AND OTHERS:                    | \$211,339.20   | \$33,797.78       | \$245,136.98   | \$50,833.75                         | \$295,970.73   |
| NET PAID TO THE PUBLIC         | \$793,730.90   | \$121,813.52      | \$915,544.42   |                                     |                |