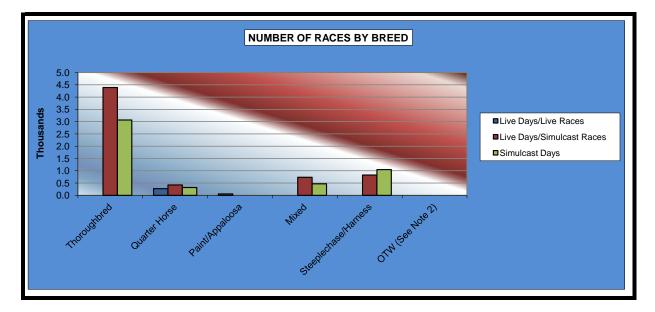

#### OKLAHOMA HORSE RACING COMMISSION STATISTICAL REPORT OF OPERATIONS WILL ROGERS DOWNS - MIXED BREED RACE MEETING NUMBER OF RACES BY BREED SEPTEMBER 9, 2011 THROUGH NOVEMBER 12, 2011

|                      | Live<br>Races | e Days<br>Simulcast<br>Races | Simulcast<br>Days | Total<br>Live<br>Races | Total<br>Simulcast<br>Races | Grand<br>Total |
|----------------------|---------------|------------------------------|-------------------|------------------------|-----------------------------|----------------|
|                      |               |                              |                   |                        |                             |                |
| Thoroughbred         | 0             | 4,388                        | 3,065             | 0                      | 7,453                       | 7,453          |
| Quarter Horse        | 276           | 425                          | 319               | 276                    | 744                         | 1,020          |
| Paint/Appaloosa      | 60            | 0                            | 0                 | 60                     | 0                           | 60             |
| Mixed                | 0             | 733                          | 472               | 0                      | 1,205                       | 1,205          |
| Steeplechase/Harness | 0             | 830                          | 1,048             | 0                      | 1,878                       | 1,878          |
| OTW (See Note 2)     | 0             | 0                            | 0                 | 0                      | 0                           | 0              |
| TOTAL RACES          | 336           | 6,376                        | 4,904             | 336                    | 11,280                      | 11,616         |