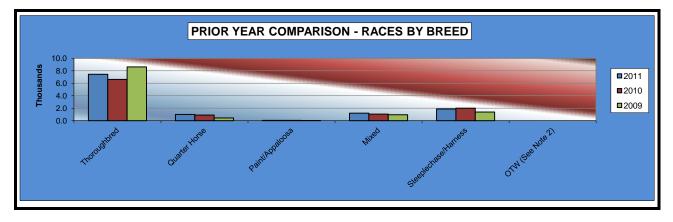

#### OKLAHOMA HORSE RACING COMMISSION STATISTICAL REPORT OF OPERATIONS WILL ROGERS DOWNS - MIXED BREED RACE MEETING PRIOR YEAR COMPARISON - NUMBER OF RACES BY BREED SEPTEMBER 9, 2011 THROUGH NOVEMBER 12, 2011

|                      | 2011   | 2010   | 2009   | 2010 to 2011<br>Increase<br>(Decrease) | %<br>Change | 2009 to 2010<br>increase<br>(Decrease) | %<br>Change |
|----------------------|--------|--------|--------|----------------------------------------|-------------|----------------------------------------|-------------|
|                      |        |        |        |                                        |             |                                        |             |
| Thoroughbred         | 7,453  | 6,612  | 8,631  | 841                                    | 12.72%      | (2,019)                                | -23.39%     |
| Quarter Horse        | 1,020  | 908    | 448    | 112                                    | 12.33%      | 460                                    | 102.68%     |
| Paint/Appaloosa      | 60     | 60     | 41     | 0                                      | 0.00%       | 19                                     | 46.34%      |
| Mixed                | 1,205  | 1,068  | 967    | 137                                    | 12.83%      | 101                                    | 10.44%      |
| Steeplechase/Harness | 1,878  | 2,015  | 1,406  | (137)                                  | -6.80%      | 609                                    | 43.31%      |
| OTW (See Note 2)     | 0      | 0      | 0      | 0                                      | 0.00%       | 0                                      | 0.00%       |
| TOTAL RACES          | 11,616 | 10,663 | 11,493 | 953                                    | 8.94%       | (830)                                  | -7.22%      |