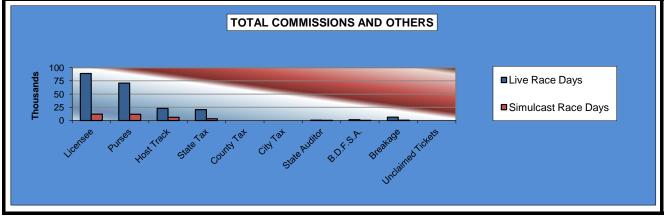

#### OKLAHOMA HORSE RACING COMMISSION STATISTICAL REPORT OF OPERATIONS WILL ROGERS DOWNS - MIXED BREED RACE MEETING DISTRIBUTION SUMMARY OF NET WAGERED SEPTEMBER 9, 2011 THROUGH NOVEMBER 12, 2011

|                                | Live<br>Days   | Simulcast<br>Days | Total          | Guest<br>Facilities<br>(See Note 1) | Grand<br>Total |
|--------------------------------|----------------|-------------------|----------------|-------------------------------------|----------------|
| NET WAGERED                    | \$1,005,070.10 | \$155,611.30      | \$1,160,681.40 | \$1,654,016.47                      | \$2,814,697.87 |
| COMMISSIONS:                   |                |                   |                |                                     |                |
| Licensee                       | 89,203.40      | 12,123.11         | 101,326.51     | 26,717.65                           | 128,044.16     |
| Purses                         | 70,752.92      | 11,605.26         | 82,358.18      | 19,328.08                           | 101,686.26     |
| Host Track                     | 22,831.34      | 6,122.33          | 28,953.67      | 0.00                                | 28,953.67      |
| State Tax                      | 20,430.13      | 3,112.23          | 23,542.36      | 3,984.91                            | 27,527.27      |
| County Tax (See Note 4)        | 0.00           | 0.00              | 0.00           | 0.00                                | 0.00           |
| City Tax (See Note 4)          | 0.00           | 0.00              | 0.00           | 0.00                                | 0.00           |
| State Auditor                  | 416.84         | 127.11            | 543.95         | 0.00                                | 543.95         |
| Breeding Development Fund      |                |                   |                |                                     |                |
| Special Account (B.D.F.S.A.)   | 1,450.62       | 86.70             | 1,537.32       | 803.11                              | 2,340.43       |
| OTHERS:                        |                |                   |                |                                     |                |
| Breakage                       | 6.253.95       | 621.04            | 6.874.99       | 0.00                                | 6,874.99       |
| Unclaimed Tickets (See Note 3) | 0.00           | 0.00              | 0.00           | 0.00                                | 0.00           |
| TOTAL COMMISSIONS              |                |                   |                |                                     |                |
| AND OTHERS:                    | \$211,339.20   | \$33,797.78       | \$245,136.98   | \$50,833.75                         | \$295,970.73   |
| NET PAID TO THE PUBLIC         | \$793,730.90   | \$121,813.52      | \$915,544.42   |                                     |                |