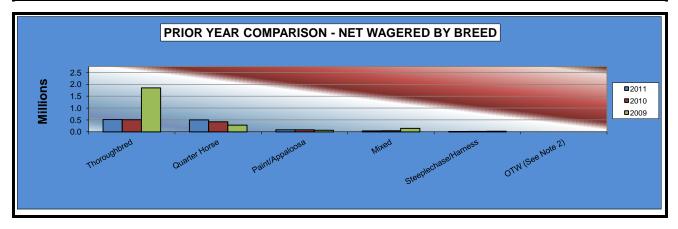

#### OKLAHOMA HORSE RACING COMMISSION STATISTICAL REPORT OF OPERATIONS WILL ROGERS DOWNS - MIXED BREED RACE MEETING PRIOR YEAR COMPARISON - NET WAGERED BY BREED SEPTEMBER 9, 2011 THROUGH NOVEMBER 12, 2011

|                      | 2011           | 2010           | 2009           | 2010 to 2011<br>Increase<br>(Decrease) | %<br>Change | 2009 to 2010<br>increase<br>(Decrease) | %<br>Change |
|----------------------|----------------|----------------|----------------|----------------------------------------|-------------|----------------------------------------|-------------|
|                      |                |                |                |                                        |             |                                        |             |
| Thoroughbred         | \$516,161.80   | \$512,041.80   | \$1,851,330.85 | \$4,120.00                             | 0.80%       | (\$1,339,289.05)                       | -72.34%     |
| Quarter Horse        | 505,939.88     | 422,096.97     | 284,416.50     | 83,842.91                              | 19.86%      | 137,680.47                             | 48.41%      |
| Paint/Appaloosa      | 86,637.92      | 87,478.34      | 68,037.55      | (840.42)                               | -0.96%      | 19440.79                               | 28.57%      |
| Mixed                | 40,059.90      | 42,750.50      | 149,957.50     | (2,690.60)                             | -6.29%      | (107,207.00)                           | -71.49%     |
| Steeplechase/Harness | 11,881.90      | 17,400.30      | 25,469.40      | (5,518.40)                             | -31.71%     | (8,069.10)                             | -31.68%     |
| OTW (See Note 2)     | 0.00           | 0.00           | 0.00           | 0.00                                   | 0.00%       | 0.00                                   | 0.00%       |
| NET WAGERED          | \$1,160,681.40 | \$1,081,767.91 | \$2,379,211.80 | \$78,913.49                            | 7.29%       | (\$1,297,443.89)                       | -54.53%     |