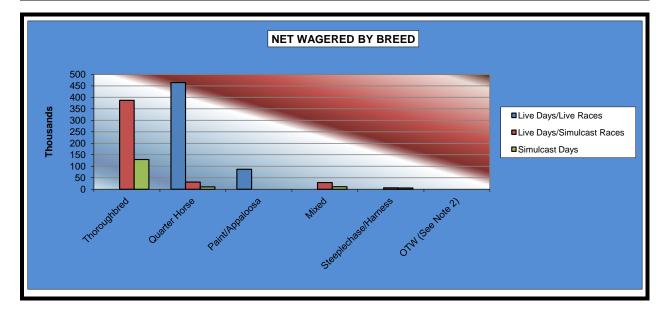

#### OKLAHOMA HORSE RACING COMMISSION STATISTICAL REPORT OF OPERATIONS WILL ROGERS DOWNS - MIXED BREED RACE MEETING NET WAGERED BY BREED SEPTEMBER 9, 2011 THROUGH NOVEMBER 12, 2011

|                      | Live Days<br>Live Simulcast<br>Races Races |              | Simulcast    | Total<br>Live | Total<br>Simulcast | Grand          |
|----------------------|--------------------------------------------|--------------|--------------|---------------|--------------------|----------------|
|                      | Races                                      | Races        | Days         | Races         | Races              | Total          |
|                      |                                            |              |              |               |                    |                |
| Thoroughbred         | \$0.00                                     | \$387,010.40 | \$129,151.40 | \$0.00        | \$516,161.80       | \$516,161.80   |
| Quarter Horse        | 464,582.08                                 | 31,282.40    | 10,075.40    | 464,582.08    | 41,357.80          | 505,939.88     |
| Paint/Appaloosa      | 86,637.92                                  | 0.00         | 0.00         | 86,637.92     | 0.00               | 86,637.92      |
| Mixed                | 0.00                                       | 29,348.50    | 10,711.40    | 0.00          | 40,059.90          | 40,059.90      |
| Steeplechase/Harness | 0.00                                       | 6,208.80     | 5,673.10     | 0.00          | 11,881.90          | 11,881.90      |
| OTW (See Note 2)     | 0.00                                       | 0.00         | 0.00         | 0.00          | 0.00               | 0.00           |
|                      |                                            |              |              |               |                    |                |
| NET WAGERED          | \$551,220.00                               | \$453,850.10 | \$155,611.30 | \$551,220.00  | \$609,461.40       | \$1,160,681.40 |