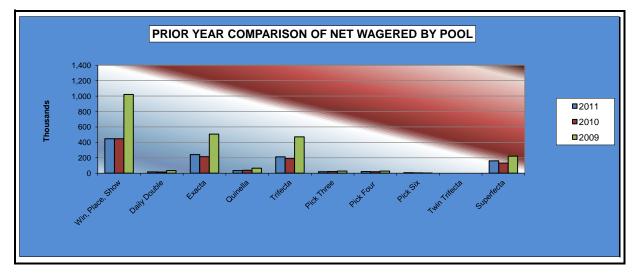

#### OKLAHOMA HORSE RACING COMMISSION STATISTICAL REPORT OF OPERATIONS WILL ROGERS DOWNS - MIXED BREED RACE MEETING PRIOR YEAR COMPARISON - NET WAGERED BY POOL SEPTEMBER 9, 2011 THROUGH NOVEMBER 12, 2011

|                     | 2011         | 2010         | 2009           | 2010 to 2011<br>Increase<br>(Decrease) | %<br>Change | 2009 to 2010<br>increase<br>(Decrease) | %<br>Change |
|---------------------|--------------|--------------|----------------|----------------------------------------|-------------|----------------------------------------|-------------|
| Win, Place, Show    | \$447,359.00 | \$446,181.00 | \$1,021,788.00 | \$1,178.00                             | 0.26%       | (\$575,607)                            | -56.33%     |
| Daily Double        | 16,725.00    | 15,915.00    | 33,758.00      | 810.00                                 | 5.09%       | (17,843.00)                            | -52.86%     |
| Exacta              | 240,565.00   | 214,516.00   | 507,216.00     | 26,049.00                              | 12.14%      | (292,700.00)                           | -57.71%     |
| Quinella            | 34,780.80    | 38,153.50    | 65,073.00      | (3,372.70)                             | -8.84%      | (26,919.50)                            | -41.37%     |
| Trifecta            | 212,069.00   | 188,757.00   | 470,795.40     | 23,312.00                              | 12.35%      | (282,038.40)                           | -59.91%     |
| Pick Three          | 19,180.50    | 21,932.51    | 27,770.00      | (2,752.01)                             | -12.55%     | (5,837.49)                             | -21.02%     |
| Pick Four           | 22,224.50    | 19,836.30    | 28,113.00      | 2,388.20                               | 12.04%      | (8,276.70)                             | -29.44%     |
| Pick Five           | 0.00         | 0.00         | 0.00           | 0.00                                   | 0.00%       | 0.00                                   | 0.00%       |
| Pick Six            | 7,037.00     | 5,789.00     | 3,348.00       | 1,248.00                               | 21.56%      | 2,441.00                               | 72.91%      |
| Other Multiple Pick | 0.00         | 0.00         | 1,182.00       | 0.00                                   | 0.00%       | (1,182.00)                             | -100.00%    |
| Twin Trifecta       | 0.00         | 0.00         | 39.20          | 0.00                                   | 0.00%       | (39.20)                                | -100.00%    |
| Superfecta          | 160,740.60   | 130,687.60   | 220,129.20     | 30,053.00                              | 23.00%      | (89,441.60)                            | -40.63%     |
| NET WAGERED         | 1,160,681.40 | 1,081,767.91 | 2,379,211.80   | 78,913.49                              | 7.29%       | (\$1,297,443.89)                       | -54.53%     |