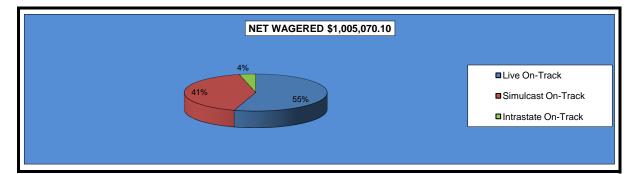

|                              |              |        | Live Da      | ys     |             |        |                |
|------------------------------|--------------|--------|--------------|--------|-------------|--------|----------------|
|                              | Live         |        | Simu         | cast   | Intras      | state  | Grand          |
|                              | On-Track     | OTW    | On-Track     | OTW    | On-Track    | OTW    | Total          |
|                              |              |        |              |        |             |        |                |
| NET WAGERED                  | \$551,220.00 | \$0.00 | \$416,841.90 | \$0.00 | \$37,008.20 | \$0.00 | \$1,005,070.10 |
| COMMISSIONS:                 |              |        |              |        |             |        |                |
| Licensee                     | 58,635.01    | 0.00   | 27,334.68    | 0.00   | 3,233.71    | 0.00   | 89,203.40      |
| Purses                       | 40,618.29    | 0.00   | 27,751.50    | 0.00   | 2,383.13    | 0.00   | 70,752.92      |
| Host Track                   | 0.00         | 0.00   | 21,351.02    | 0.00   | 1,480.32    | 0.00   | 22,831.34      |
| State Tax                    | 11,024.40    | 0.00   | 8,665.58     | 0.00   | 740.15      | 0.00   | 20,430.13      |
| County Tax                   | 0.00         | 0.00   | 0.00         | 0.00   | 0.00        | 0.00   | 0.00           |
| City Tax                     | 0.00         | 0.00   | 0.00         | 0.00   | 0.00        | 0.00   | 0.00           |
| State Auditor                | 0.00         | 0.00   | 416.84       | 0.00   | 0.00        | 0.00   | 416.84         |
| Breeding Development Fund    |              |        |              |        |             |        |                |
| Special Account (B.D.F.S.A.) | 1,344.04     | 0.00   | 0.00         | 0.00   | 106.58      | 0.00   | 1,450.62       |
| OTHERS:                      |              |        |              |        |             |        |                |
| Breakage                     | 4,471.95     | 0.00   | 1,612.23     | 0.00   | 169.77      | 0.00   | 6,253.95       |
| Unclaimed Tickets            | 0.00         | 0.00   | 0.00         | 0.00   | 0.00        | 0.00   | 0.00           |
| TOTAL COMMISSIONS            |              |        |              |        |             |        |                |
| AND OTHERS:                  | \$116,093.69 | \$0.00 | \$87,131.85  | \$0.00 | \$8,113.66  | \$0.00 | \$211,339.20   |
| NET PAID TO THE PUBLIC       | \$435,126.31 | \$0.00 | \$329,710.05 | \$0.00 | \$28,894.54 | \$0.00 | \$793,730.90   |