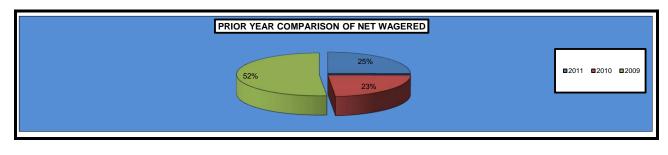

|                                          | 2011           | 2010           | 2009           | 2010 to 2011<br>Increase<br>(Decrease) | %<br>Change | 2009 to 2010<br>increase<br>(Decrease) | %<br>Change |
|------------------------------------------|----------------|----------------|----------------|----------------------------------------|-------------|----------------------------------------|-------------|
| NET WAGERED                              | \$1,160,681.40 | \$1,081,767.91 | \$2,379,211.80 | \$78,913.49                            | 7.29%       | (\$1,297,443.89)                       | -54.53%     |
| COMMISSIONS:                             |                |                |                |                                        |             |                                        |             |
| Licensee                                 | 128,044.16     | 107,072.85     | 320,996.32     | 20,971.31                              | 19.59%      | (213,923.47)                           | -66.64%     |
| Purses                                   | 101,686.26     | 86,382.92      | 251,738.81     | 15,303.34                              | 17.72%      | (165,355.89)                           | -65.69%     |
| Host Track                               | 28,953.67      | 29,057.19      | 63,949.82      | (103.52)                               | -0.36%      | (34,892.63)                            | -54.56%     |
| State Tax                                | 27,527.27      | 23,617.80      | 66,967.09      | 3,909.47                               | 16.55%      | (43,349.29)                            | -64.73%     |
| County Tax (See Note 4)                  | 0.00           | 0.00           | 0.00           | 0.00                                   | 0.00%       | 0.00                                   | 0.00%       |
| City Tax (See Note 4)                    | 0.00           | 0.00           | 0.00           | 0.00                                   | 0.00%       | 0.00                                   | 0.00%       |
| State Auditor                            | 543.95         | 548.95         | 1,214.98       | (5.00)                                 | -0.91%      | (666.03)                               | -54.82%     |
| Breeding Development Fund                |                |                |                |                                        |             |                                        |             |
| Special Account                          | 2,340.43       | 1,754.82       | 6,551.45       | 585.61                                 | 33.37%      | (4,796.63)                             | -73.21%     |
| OTHERS:                                  |                |                |                |                                        |             |                                        |             |
| Breakage                                 | 6,874.99       | 6,304.05       | 16,631.70      | 570.94                                 | 9.06%       | (10,327.65)                            | -62.10%     |
| Unclaimed Tickets                        | 0.00           | 0.00           | 0.00           | 0.00                                   | 0.00%       | 0.00                                   | 0.00%       |
| TOTAL COMMISSIONS AND                    |                |                |                |                                        |             |                                        |             |
| OTHERS                                   | \$295,970.73   | \$254,738.58   | \$728,050.17   | \$41,232.15                            | 16.19%      | (\$473,311.59)                         | -65.01%     |
| TOTAL COMMISSIONS<br>RECEIVED FROM GUEST |                |                |                |                                        |             |                                        |             |
| FACILITIES                               | \$50,833.75    | \$29,553.60    | \$231,836.05   | \$21,280.15                            | 72.01%      | (\$202,282.45)                         | -87.25%     |
| NET PAID TO THE PUBLIC                   | \$915,544.42   | \$856,582.93   | \$1,882,997.68 | \$58,961.49                            | 6.88%       | (\$1,026,414.75)                       | -54.51%     |