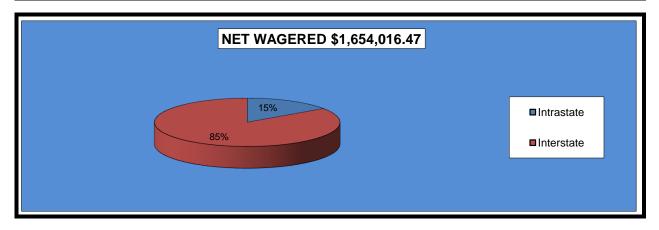

#### OKLAHOMA HORSE RACING COMMISSION STATISTICAL REPORT OF OPERATIONS WILL ROGERS DOWNS - MIXED BREED RACE MEETING DISTRIBUTION SUMMARY OF NET WAGERED-GUEST FACILITIES SEPTEMBER 9, 2011 THROUGH NOVEMBER 12, 2011

|                              | Guest F<br>(See N |                | Grand          |
|------------------------------|-------------------|----------------|----------------|
|                              | Intrastate        | Interstate     | Total          |
| NET WAGERED                  | \$254,411.50      | \$1,399,604.97 | \$1,654,016.47 |
| COMMISSIONS:                 |                   |                |                |
| Licensee                     | 5,008.08          | 21,709.57      | 26,717.65      |
| Purses                       | 3,674.57          | 15,653.51      | 19,328.08      |
| Host Track                   | 0.00              | 0.00           | 0.00           |
| State Tax                    | 0.00              | 3,984.91       | 3,984.91       |
| County Tax                   | 0.00              | 0.00           | 0.00           |
| City Tax                     | 0.00              | 0.00           | 0.00           |
| State Auditor                | 0.00              | 0.00           | 0.00           |
| Breeding Development Fund    |                   |                |                |
| Special Account (B.D.F.S.A.) | 164.74            | 638.37         | 803.11         |
| OTHERS:                      |                   |                |                |
| Breakage                     | 0.00              | 0.00           | 0.00           |
| Unclaimed Tickets            | 0.00              | 0.00           | 0.00           |
| TOTAL COMMISSIONS            |                   |                |                |
| AND OTHERS:                  | \$8,847.39        | \$41,986.36    | \$50,833.75    |