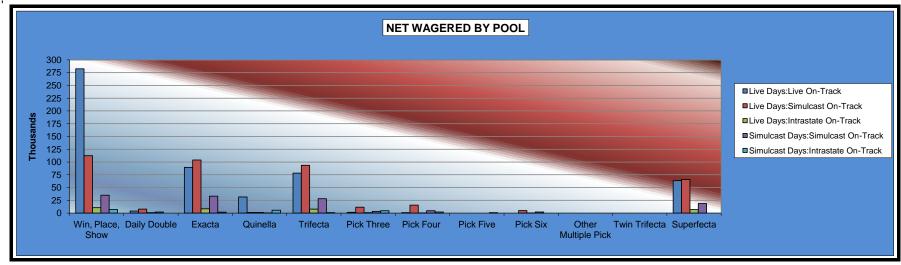

#### OKLAHOMA HORSE RACING COMMISSION STATISTICAL REPORT OF OPERATIONS WILL ROGERS DOWNS - MIXED BREED RACE MEETING NET WAGERED BY POOL SEPTEMBER 9, 2011 THROUGH NOVEMBER 12, 2011

|                     | Live Days    |        |              |        |             |        |              | Simulca | st Days     |        |                |        |                |
|---------------------|--------------|--------|--------------|--------|-------------|--------|--------------|---------|-------------|--------|----------------|--------|----------------|
|                     | Live Rac     | es     | Simulcast    | Races  | Intrast     | ate    | Simulcast    | Races   | Intrast     | tate   | Total          |        | Grand          |
|                     | On-Track     | OTW    | On-Track     | OTW    | On-Track    | OTW    | On-Track     | OTW     | On-Track    | OTW    | On-Track       | OTW    | Total          |
| Win, Place, Show    | \$282,414.00 | \$0.00 | \$112,448.00 | \$0.00 | \$10,567.00 | \$0.00 | \$34,899.00  | \$0.00  | \$7,031.00  | \$0.00 | \$447,359.00   | \$0.00 | \$447,359.00   |
| Daily Double        | 4,055.00     | 0.00   | 7,761.00     | 0.00   | 959.00      | 0.00   | 2,089.00     | 0.00    | 1,861.00    | 0.00   | 16,725.00      | 0.00   | 16,725.00      |
| Exacta              | 89,370.00    | 0.00   | 104,069.00   | 0.00   | 8,453.00    | 0.00   | 33,189.00    | 0.00    | 5,484.00    | 0.00   | 240,565.00     | 0.00   | 240,565.00     |
| Quinella            | 31,534.00    | 0.00   | 1,199.80     | 0.00   | 1,152.00    | 0.00   | 158.00       | 0.00    | 737.00      | 0.00   | 34,780.80      | 0.00   | 34,780.80      |
| Trifecta            | 78,115.00    | 0.00   | 93,694.00    | 0.00   | 7,623.00    | 0.00   | 28,152.00    | 0.00    | 4,485.00    | 0.00   | 212,069.00     | 0.00   | 212,069.00     |
| Pick Three          | 1,529.00     | 0.00   | 11,447.00    | 0.00   | 894.00      | 0.00   | 3,333.50     | 0.00    | 1,977.00    | 0.00   | 19,180.50      | 0.00   | 19,180.50      |
| Pick Four           | 723.00       | 0.00   | 15,546.50    | 0.00   | 393.00      | 0.00   | 4,595.00     | 0.00    | 967.00      | 0.00   | 22,224.50      | 0.00   | 22,224.50      |
| Pick Five           | 0.00         | 0.00   | 0.00         | 0.00   | 0.00        | 0.00   | 0.00         | 0.00    | 0.00        | 0.00   | 0.00           | 0.00   | 0.00           |
| Pick Six            | 0.00         | 0.00   | 5,043.00     | 0.00   | 6.00        | 0.00   | 1,988.00     | 0.00    | 0.00        | 0.00   | 7,037.00       | 0.00   | 7,037.00       |
| Other Multiple Pick | 0.00         | 0.00   | 0.00         | 0.00   | 0.00        | 0.00   | 0.00         | 0.00    | 0.00        | 0.00   | 0.00           | 0.00   | 0.00           |
| Twin Trifecta       | 0.00         | 0.00   | 0.00         | 0.00   | 0.00        | 0.00   | 0.00         | 0.00    | 0.00        | 0.00   | 0.00           | 0.00   | 0.00           |
| Superfecta          | 63,480.00    | 0.00   | 65,633.60    | 0.00   | 6,961.20    | 0.00   | 18,701.60    | 0.00    | 5,964.20    | 0.00   | 160,740.60     | 0.00   | 160,740.60     |
| NET WAGERED         | \$551,220.00 | \$0.00 | \$416,841.90 | \$0.00 | \$37,008.20 | \$0.00 | \$127,105.10 | \$0.00  | \$28,506.20 | \$0.00 | \$1,160,681.40 | \$0.00 | \$1,160,681.40 |