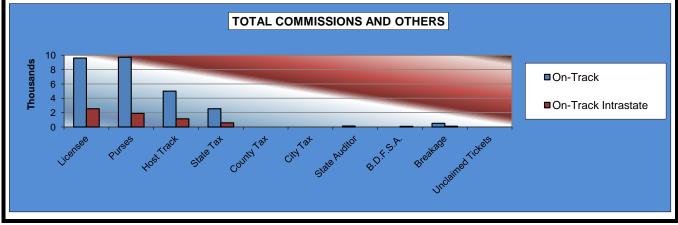

#### OKLAHOMA HORSE RACING COMMISSION STATISTICAL REPORT OF OPERATIONS WILL ROGERS DOWNS - MIXED BREED RACE MEETING DISTRIBUTION SUMMARY OF NET WAGERED-SIMULCAST DAYS SEPTEMBER 9, 2011 THROUGH NOVEMBER 12, 2011

|                              |              | Simulcas | t Days      |        |              |
|------------------------------|--------------|----------|-------------|--------|--------------|
|                              | Simulcas     |          | Intrastat   | te     | Grand        |
|                              | On-Track     | ОТѠ      | On-Track    | ΟΤΨ    | Total        |
|                              |              |          |             |        |              |
| NET WAGERED                  | \$127,105.10 | \$0.00   | \$28,506.20 | \$0.00 | \$155,611.30 |
| COMMISSIONS:                 |              |          |             |        |              |
| Licensee                     | 9,595.85     | 0.00     | 2,527.26    | 0.00   | 12,123.11    |
| Purses                       | 9,723.00     | 0.00     | 1,882.26    | 0.00   | 11,605.26    |
| Host Track                   | 4,982.07     | 0.00     | 1,140.26    | 0.00   | 6,122.33     |
| State Tax                    | 2,542.10     | 0.00     | 570.13      | 0.00   | 3,112.23     |
| County Tax                   | 0.00         | 0.00     | 0.00        | 0.00   | 0.00         |
| City Tax                     | 0.00         | 0.00     | 0.00        | 0.00   | 0.00         |
| State Auditor                | 127.11       | 0.00     | 0.00        | 0.00   | 127.11       |
| Breeding Development Fund    |              |          |             |        |              |
| Special Account (B.D.F.S.A.) | 0.00         | 0.00     | 86.70       | 0.00   | 86.70        |
| OTHERS:                      |              |          |             |        |              |
| Breakage                     | 517.19       | 0.00     | 103.85      | 0.00   | 621.04       |
| Unclaimed Tickets            | 0.00         | 0.00     | 0.00        | 0.00   | 0.00         |
| TOTAL COMMISSIONS            |              |          |             |        |              |
| AND OTHERS:                  | \$27,487.32  | \$0.00   | \$6,310.46  | \$0.00 | \$33,797.78  |
| NET PAID TO THE PUBLIC       | \$99,617.78  | \$0.00   | \$22,195.74 | \$0.00 | \$121,813.52 |