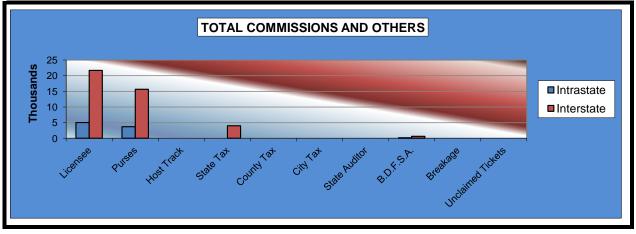

#### OKLAHOMA HORSE RACING COMMISSION STATISTICAL REPORT OF OPERATIONS WILL ROGERS DOWNS - MIXED BREED RACE MEETING DISTRIBUTION SUMMARY OF NET WAGERED-GUEST FACILITIES SEPTEMBER 9, 2011 THROUGH NOVEMBER 12, 2011

|                              | Guest F<br>(See N |                | Grand          |
|------------------------------|-------------------|----------------|----------------|
|                              | Intrastate        | Interstate     | Total          |
| NET WAGERED                  | \$254,411.50      | \$1,399,604.97 | \$1,654,016.47 |
| COMMISSIONS:                 |                   |                |                |
| Licensee                     | 5,008.08          | 21,709.57      | 26,717.65      |
| Purses                       | 3,674.57          | 15,653.51      | 19,328.08      |
| Host Track                   | 0.00              | 0.00           | 0.00           |
| State Tax                    | 0.00              | 3,984.91       | 3,984.91       |
| County Tax                   | 0.00              | 0.00           | 0.00           |
| City Tax                     | 0.00              | 0.00           | 0.00           |
| State Auditor                | 0.00              | 0.00           | 0.00           |
| Breeding Development Fund    |                   |                |                |
| Special Account (B.D.F.S.A.) | 164.74            | 638.37         | 803.11         |
| OTHERS:                      |                   |                |                |
| Breakage                     | 0.00              | 0.00           | 0.00           |
| Unclaimed Tickets            | 0.00              | 0.00           | 0.00           |
| TOTAL COMMISSIONS            |                   |                |                |
| AND OTHERS:                  | \$8,847.39        | \$41,986.36    | \$50,833.75    |