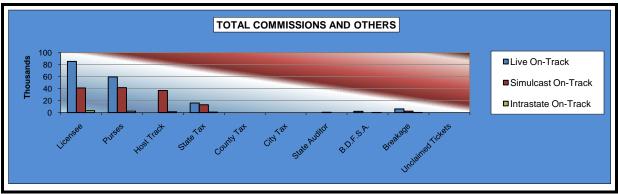

#### OKLAHOMA HORSE RACING COMMISSION STATISTICAL REPORT OF OPERATIONS WILL ROGERS DOWNS - THOROUGHBRED RACE MEETING DISTRIBUTION SUMMARY OF NET WAGERED

MARCH 7, 2011 THROUGH MAY 21, 2011

|                                | Live<br>Days   | Simulcast<br>Days | Total          | Guest<br>Facilities<br>(See Note 1) | Grand<br>Total  |
|--------------------------------|----------------|-------------------|----------------|-------------------------------------|-----------------|
| NET WAGERED                    | \$1,484,834.30 | \$443,837.20      | \$1,928,671.50 | \$13,540,730.13                     | \$15,469,401.63 |
| COMMISSIONS:                   |                |                   |                |                                     |                 |
| Licensee                       | 129,433.59     | 31,348.38         | 160,781.97     | 211,467.68                          | 372,249.65      |
| Purses                         | 103,505.39     | 30,258.14         | 133,763.53     | 153,192.14                          | 286,955.67      |
| Host Track                     | 38,157.40      | 20,726.24         | 58,883.64      | 0.00                                | 58,883.64       |
| State Tax                      | 29,696.65      | 8,876.72          | 38,573.37      | 37,188.08                           | 75,761.45       |
| County Tax (See Note 4)        | 0.00           | 0.00              | 0.00           | 0.00                                | 0.00            |
| City Tax (See Note 4)          | 0.00           | 0.00              | 0.00           | 0.00                                | 0.00            |
| State Auditor                  | 648.45         | 380.05            | 1,028.50       | 0.00                                | 1,028.50        |
| Breeding Development Fund      |                |                   |                |                                     |                 |
| Special Account (B.D.F.S.A.)   | 2,192.17       | 181.76            | 2,373.93       | 6,446.58                            | 8,820.51        |
| OTHERS:                        |                |                   |                |                                     |                 |
| Breakage                       | 8,680.18       | 2,032.03          | 10,712.21      | 0.00                                | 10,712.21       |
| Unclaimed Tickets (See Note 3) | 0.00           | 0.00              | 0.00           | 0.00                                | 0.00            |
| Chiciamica Hokoto (200 Note 5) | 0.00           | 0.00              | 0.00           | 0.00                                | 0.00            |
| TOTAL COMMISSIONS              |                |                   |                |                                     |                 |
| AND OTHERS:                    | \$312,313.83   | \$93,803.32       | \$406,117.15   | \$408,294.48                        | \$814,411.63    |
| NET PAID TO THE PUBLIC         | \$1,172,520.47 | \$350,033.88      | \$1,522,554.35 |                                     |                 |

#### OKLAHOMA HORSE RACING COMMISSION STATISTICAL REPORT OF OPERATIONS WILL ROGERS DOWNS - THOROUGHBRED RACE MEETING DISTRIBUTION SUMMARY OF NET WAGERED-LIVE DAYS MARCH 7, 2011 THROUGH MAY 21, 2011

|                              |              | Live Days |              |        |             |            |                |  |  |  |  |
|------------------------------|--------------|-----------|--------------|--------|-------------|------------|----------------|--|--|--|--|
|                              | Live         |           | Simulo       | cast   | Intrast     | Intrastate |                |  |  |  |  |
|                              | On-Track     | OTW       | On-Track     | OTW    | On-Track    | OTW        | Total          |  |  |  |  |
|                              |              |           |              |        |             |            |                |  |  |  |  |
| NET WAGERED                  | \$800,067.50 | \$0.00    | \$648,452.50 | \$0.00 | \$36,314.30 | \$0.00     | \$1,484,834.30 |  |  |  |  |
| COMMISSIONS:                 |              |           |              |        |             |            |                |  |  |  |  |
| Licensee                     | 85,273.60    | 0.00      | 40,957.41    | 0.00   | 3,202.58    | 0.00       | 129,433.59     |  |  |  |  |
| Purses                       | 59,535.72    | 0.00      | 41,605.96    | 0.00   | 2,363.71    | 0.00       | 103,505.39     |  |  |  |  |
| Host Track                   | 0.00         | 0.00      | 36,704.83    | 0.00   | 1,452.57    | 0.00       | 38,157.40      |  |  |  |  |
| State Tax                    | 16,001.35    | 0.00      | 12,969.01    | 0.00   | 726.29      | 0.00       | 29,696.65      |  |  |  |  |
| County Tax                   | 0.00         | 0.00      | 0.00         | 0.00   | 0.00        | 0.00       | 0.00           |  |  |  |  |
| City Tax                     | 0.00         | 0.00      | 0.00         | 0.00   | 0.00        | 0.00       | 0.00           |  |  |  |  |
| State Auditor                | 0.00         | 0.00      | 648.45       | 0.00   | 0.00        | 0.00       | 648.45         |  |  |  |  |
| Breeding Development Fund    |              |           |              |        |             |            |                |  |  |  |  |
| Special Account (B.D.F.S.A.) | 2,088.29     | 0.00      | 0.00         | 0.00   | 103.88      | 0.00       | 2,192.17       |  |  |  |  |
| OTHERS:                      |              |           |              |        |             |            |                |  |  |  |  |
| Breakage                     | 6,135.81     | 0.00      | 2,377.64     | 0.00   | 166.73      | 0.00       | 8,680.18       |  |  |  |  |
| Unclaimed Tickets            | 0.00         | 0.00      | 0.00         | 0.00   | 0.00        | 0.00       | 0.00           |  |  |  |  |
| TOTAL COMMISSIONS            |              |           |              |        |             |            |                |  |  |  |  |
| AND OTHERS:                  | \$169,034.77 | \$0.00    | \$135,263.30 | \$0.00 | \$8,015.76  | \$0.00     | \$312,313.83   |  |  |  |  |
| NET PAID TO THE PUBLIC       | \$631,032.73 | \$0.00    | \$513,189.20 | \$0.00 | \$28,298.54 | \$0.00     | \$1,172,520.47 |  |  |  |  |