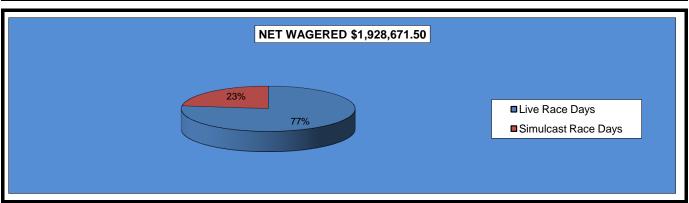

#### OKLAHOMA HORSE RACING COMMISSION STATISTICAL REPORT OF OPERATIONS WILL ROGERS DOWNS - THOROUGHBRED RACE MEETING DISTRIBUTION SUMMARY OF NET WAGERED

MARCH 7, 2011 THROUGH MAY 21, 2011

|                                | Live<br>Days   | Simulcast<br>Days | Total          | Guest<br>Facilities<br>(See Note 1) | Grand<br>Total  |
|--------------------------------|----------------|-------------------|----------------|-------------------------------------|-----------------|
| NET WAGERED                    | \$1,484,834.30 | \$443,837.20      | \$1,928,671.50 | \$13,540,730.13                     | \$15,469,401.63 |
| COMMISSIONS:                   |                |                   |                |                                     |                 |
| Licensee                       | 129,433.59     | 31,348.38         | 160,781.97     | 211,467.68                          | 372,249.65      |
| Purses                         | 103,505.39     | 30,258.14         | 133,763.53     | 153,192.14                          | 286,955.67      |
| Host Track                     | 38,157.40      | 20,726.24         | 58,883.64      | 0.00                                | 58,883.64       |
| State Tax                      | 29,696.65      | 8,876.72          | 38,573.37      | 37,188.08                           | 75,761.45       |
| County Tax (See Note 4)        | 0.00           | 0.00              | 0.00           | 0.00                                | 0.00            |
| City Tax (See Note 4)          | 0.00           | 0.00              | 0.00           | 0.00                                | 0.00            |
| State Auditor                  | 648.45         | 380.05            | 1,028.50       | 0.00                                | 1,028.50        |
| Breeding Development Fund      |                |                   |                |                                     |                 |
| Special Account (B.D.F.S.A.)   | 2,192.17       | 181.76            | 2,373.93       | 6,446.58                            | 8,820.51        |
| OTHERS:                        |                |                   |                |                                     |                 |
| Breakage                       | 8,680.18       | 2,032.03          | 10,712.21      | 0.00                                | 10,712.21       |
| Unclaimed Tickets (See Note 3) | 0.00           | 0.00              | 0.00           | 0.00                                | 0.00            |
| Chiciamica Hokoto (200 Note 5) | 0.00           | 0.00              | 0.00           | 0.00                                | 0.00            |
| TOTAL COMMISSIONS              |                |                   |                |                                     |                 |
| AND OTHERS:                    | \$312,313.83   | \$93,803.32       | \$406,117.15   | \$408,294.48                        | \$814,411.63    |
| NET PAID TO THE PUBLIC         | \$1,172,520.47 | \$350,033.88      | \$1,522,554.35 |                                     |                 |