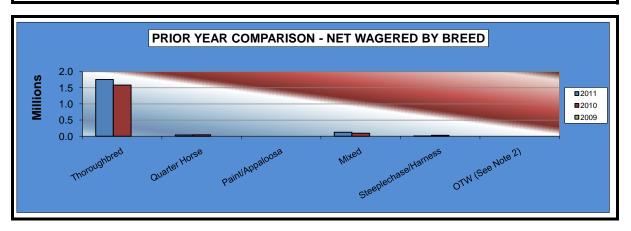

#### OKLAHOMA HORSE RACING COMMISSION STATISTICAL REPORT OF OPERATIONS WILL ROGERS DOWNS - THOROUGHBRED RACE MEETING PRIOR YEAR COMPARISON - NET WAGERED BY BREED MARCH 7, 2011 THROUGH MAY 21, 2011

|                            | 2011                        | 2010                        | 2009           | 2010 to 2011<br>Increase<br>(Decrease) | %<br>Change | 2009 to 2010<br>increase<br>(Decrease) | %<br>Change |
|----------------------------|-----------------------------|-----------------------------|----------------|----------------------------------------|-------------|----------------------------------------|-------------|
| Thoroughbrod               | ¢1 755 007 00               | ¢4 592 042 00               | \$0.00         | ¢172.964.00                            | 10.92%      | 1 592 042 00                           | 100.00%     |
| Thoroughbred Quarter Horse | \$1,755,907.90<br>39.982.30 | \$1,583,043.90<br>46.865.90 | \$0.00<br>0.00 | \$172,864.00<br>(6,883.60)             | -14.69%     | 1,583,043.90<br>46.865.90              | 100.00%     |
| Paint/Appaloosa            | 0.00                        | 0.00                        | 0.00           | 0.00                                   | 0.00%       | 0.00                                   | 0.00%       |
| Mixed                      | 121,778.40                  | 93,291.60                   | 0.00           | 28,486.80                              | 30.54%      | 93,291.60                              | 100.00%     |
| Steeplechase/Harness       | 11,002.90                   | 28,994.10                   | 0.00           | (17,991.20)                            | -62.05%     | 28,994.10                              | 100.00%     |
| OTW (See Note 2)           | 0.00                        | 0.00                        | 0.00           | 0.00                                   | 0.00%       | 0.00                                   | 0.00%       |
|                            |                             | •                           |                | •                                      |             |                                        |             |
| NET WAGERED                | \$1,928,671.50              | \$1,752,195.50              | \$0.00         | \$176,476.00                           | 10.07%      | \$1,752,195.50                         | 100.00%     |