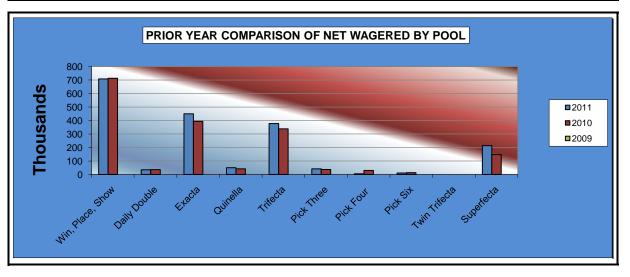

#### OKLAHOMA HORSE RACING COMMISSION STATISTICAL REPORT OF OPERATIONS WILL ROGERS DOWNS - THOROUGHBRED RACE MEETING PRIOR YEAR COMPARISON - NET WAGERED BY POOL MARCH 7, 2011 THROUGH MAY 21, 2011

|                     | 2011           | 2010           | 2009   | 2010 to 2011<br>Increase<br>(Decrease) | %<br>Change | 2009 to 2010<br>increase<br>(Decrease) | %<br>Change |
|---------------------|----------------|----------------|--------|----------------------------------------|-------------|----------------------------------------|-------------|
| Win, Place, Show    | \$708,334.00   | \$712,755.00   | \$0.00 | (4,421.00)                             | -0.62%      | \$712,755.00                           | 100.00%     |
| Daily Double        | 34,474.00      | 35,776.00      | 0.00   | (1,302.00)                             | -3.64%      | 35,776.00                              | 100.00%     |
| Exacta              | 449,931.00     | 394,491.00     | 0.00   | 55,440.00                              | 14.05%      | 394,491.00                             | 100.00%     |
| Quinella            | 50,642.00      | 42,046.10      | 0.00   | 8,595.90                               | 20.44%      | 42,046.10                              | 100.00%     |
| Trifecta            | 377,788.00     | 337,920.00     | 0.00   | 39,868.00                              | 11.80%      | 337,920.00                             | 100.00%     |
| Pick Three          | 42,393.00      | 37,395.00      | 0.00   | 4,998.00                               | 13.37%      | 37,395.00                              | 100.00%     |
| Pick Four           | 5,709.00       | 30,470.80      | 0.00   | (24,761.80)                            | -81.26%     | 30,470.80                              | 100.00%     |
| Pick Five           | 33,554.90      | 0.00           | 0.00   | 33,554.90                              | 0.00%       | 0.00                                   | 0.00%       |
| Pick Six            | 11,733.20      | 13,642.50      | 0.00   | (1,909.30)                             | -14.00%     | 13,642.50                              | 100.00%     |
| Other Multiple Pick | 0.00           | 0.00           | 0.00   | 0.00                                   | 0.00%       | 0.00                                   | 0.00%       |
| Twin Trifecta       | 24.00          | 0.00           | 0.00   | 24.00                                  | 100.00%     | 0.00                                   | 0.00%       |
| Superfecta          | 214,088.40     | 147,699.10     | 0.00   | 66,389.30                              | 44.95%      | 147,699.10                             | 100.00%     |
| NET WAGERED         | \$1,928,671.50 | \$1,752,195.50 | \$0.00 | \$176,476                              | 10.07%      | \$1,752,195.50                         | 100.00%     |