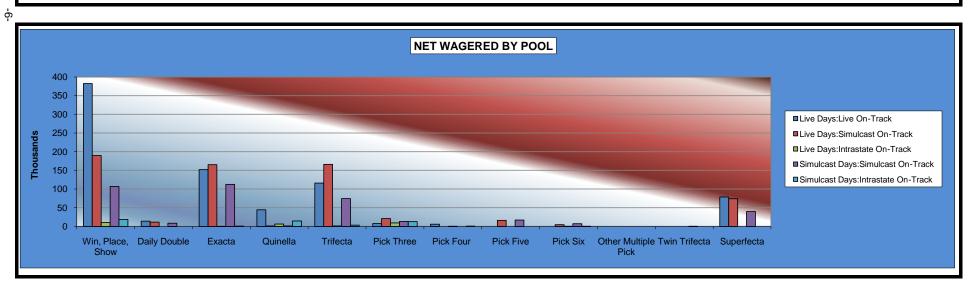

#### OKLAHOMA HORSE RACING COMMISSION STATISTICAL REPORT OF OPERATIONS WILL ROGERS DOWNS - THOROUGHBRED RACE MEETING NET WAGERED BY POOL MARCH 7, 2011 THROUGH MAY 21, 2011

|                     |              |     | Live Da      | ıys   |             |     |              | Simulcas | st Days     |     |                |     |                |
|---------------------|--------------|-----|--------------|-------|-------------|-----|--------------|----------|-------------|-----|----------------|-----|----------------|
|                     | Live Ra      | ces | Simulcast    | Races | Intrast     | ate | Simulcast R  | laces    | Intrasta    | ite | Total          |     | Grand          |
|                     | On-Track     | OTW | On-Track     | OTW   | On-Track    | OTW | On-Track     | OTW      | On-Track    | OTW | On-Track       | OTW | Total          |
| Win, Place, Show    | \$382,414.00 | \$0 | \$189,738.00 | \$0   | \$10,628.00 | \$0 | \$106,874.00 | \$0      | \$18,680.00 | \$0 | \$708,334.00   | \$0 | \$708,334.00   |
| Daily Double        | 14,049.00    | 0   | 11,350.00    | 0     | 177.00      | 0   | 8,416.00     | 0        | 482.00      | 0   | 34,474.00      | 0   | 34,474.00      |
| Exacta              | 151,927.00   | 0   | 165,042.00   | 0     | 6,394.00    | 0   | 112,334.00   | 0        | 14,234.00   | 0   | 449,931.00     | 0   | 449,931.00     |
| Quinella            | 44,158.00    | 0   | 966.00       | 0     | 1,215.00    | 0   | 1,068.00     | 0        | 3,235.00    | 0   | 50,642.00      | 0   | 50,642.00      |
| Trifecta            | 115,775.00   | 0   | 165,817.50   | 0     | 9,186.00    | 0   | 74,408.50    | 0        | 12,601.00   | 0   | 377,788.00     | 0   | 377,788.00     |
| Pick Three          | 7,447.00     | 0   | 20,791.00    | 0     | 375.00      | 0   | 13,209.00    | 0        | 571.00      | 0   | 42,393.00      | 0   | 42,393.00      |
| Pick Four           | 5,709.00     | 0   | 0.00         | 0     | 0.00        | 0   | 0.00         | 0        | 0.00        | 0   | 5,709.00       | 0   | 5,709.00       |
| Pick Five           | 0.00         | 0   | 16,272.40    | 0     | 108.00      | 0   | 17,042.50    | 0        | 132.00      | 0   | 33,554.90      | 0   | 33,554.90      |
| Pick Six            | 0.00         | 0   | 4,522.90     | 0     | 0.00        | 0   | 7,210.30     | 0        | 0.00        | 0   | 11,733.20      | 0   | 11,733.20      |
| Other Multiple Pick | 0.00         | 0   | 0.00         | 0     | 0.00        | 0   | 0.00         | 0        | 0.00        | 0   | 0.00           | 0   | 0.00           |
| Twin Trifecta       | 0.00         | 0   | 0.00         | 0     | 0.00        | 0   | 24.00        | 0        | 0.00        | 0   | 24.00          | 0   | 24.00          |
| Superfecta          | 78,588.50    | 0   | 73,952.70    | 0     | 8,231.30    | 0   | 39,468.60    | 0        | 13,847.30   | 0   | 214,088.40     | 0   | 214,088.40     |
| NET WAGERED         | \$800,067.50 | \$0 | \$648,452.50 | \$0   | \$36,314.30 | \$0 | \$380,054.90 | \$0      | \$63,782.30 | \$0 | \$1,928,671.50 | \$0 | \$1,928,671.50 |