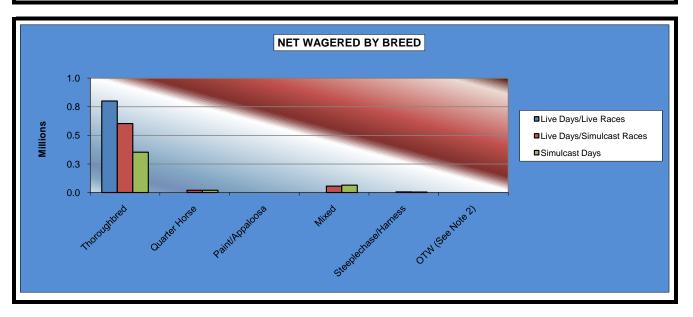

#### OKLAHOMA HORSE RACING COMMISSION STATISTICAL REPORT OF OPERATIONS WILL ROGERS DOWNS - THOROUGHBRED RACE MEETING NET WAGERED BY BREED MARCH 7, 2011 THROUGH MAY 21, 2011

|                      | Live D        | )<br>Davs          |                   | Total         | Total              |                |
|----------------------|---------------|--------------------|-------------------|---------------|--------------------|----------------|
|                      | Live<br>Races | Simulcast<br>Races | Simulcast<br>Days | Live<br>Races | Simulcast<br>Races | Grand<br>Total |
|                      |               |                    |                   |               |                    |                |
| Thoroughbred         | \$800,067.50  | \$602,417.10       | \$353,423.30      | \$800,067.50  | \$955,840.40       | \$1,755,907.90 |
| Quarter Horse        | 0.00          | 19,647.00          | 20,335.30         | 0.00          | 39,982.30          | 39,982.30      |
| Paint/Appaloosa      | 0.00          | 0.00               | 0.00              | 0.00          | 0.00               | 0.00           |
| Mixed                | 0.00          | 56,450.90          | 65,327.50         | 0.00          | 121,778.40         | 121,778.40     |
| Steeplechase/Harness | 0.00          | 6,251.80           | 4,751.10          | 0.00          | 11,002.90          | 11,002.90      |
| OTW (See Note 2)     | 0.00          | 0.00               | 0.00              | 0.00          | 0.00               | 0.00           |
|                      |               |                    |                   |               | _                  |                |
| NET WAGERED          | \$800,067.50  | \$684,766.80       | \$443,837.20      | \$800,067.50  | \$1,128,604.00     | \$1,928,671.50 |