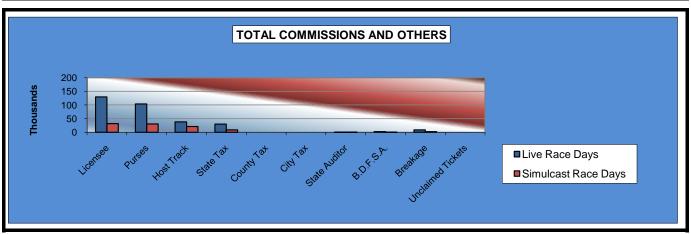

#### OKLAHOMA HORSE RACING COMMISSION STATISTICAL REPORT OF OPERATIONS WILL ROGERS DOWNS - THOROUGHBRED RACE MEETING DISTRIBUTION SUMMARY OF NET WAGERED

MARCH 7, 2011 THROUGH MAY 21, 2011

|                                | Live<br>Days   | Simulcast<br>Days | Total          | Guest<br>Facilities<br>(See Note 1) | Grand<br>Total  |
|--------------------------------|----------------|-------------------|----------------|-------------------------------------|-----------------|
| NET WAGERED                    | \$1,484,834.30 | \$443,837.20      | \$1,928,671.50 | \$13,540,730.13                     | \$15,469,401.63 |
| COMMISSIONS:                   |                |                   |                |                                     |                 |
| Licensee                       | 129,433.59     | 31,348.38         | 160,781.97     | 211,467.68                          | 372,249.65      |
| Purses                         | 103,505.39     | 30,258.14         | 133,763.53     | 153,192.14                          | 286,955.67      |
| Host Track                     | 38,157.40      | 20,726.24         | 58,883.64      | 0.00                                | 58,883.64       |
| State Tax                      | 29,696.65      | 8,876.72          | 38,573.37      | 37,188.08                           | 75,761.45       |
| County Tax (See Note 4)        | 0.00           | 0.00              | 0.00           | 0.00                                | 0.00            |
| City Tax (See Note 4)          | 0.00           | 0.00              | 0.00           | 0.00                                | 0.00            |
| State Auditor                  | 648.45         | 380.05            | 1,028.50       | 0.00                                | 1,028.50        |
| Breeding Development Fund      |                |                   |                |                                     |                 |
| Special Account (B.D.F.S.A.)   | 2,192.17       | 181.76            | 2,373.93       | 6,446.58                            | 8,820.51        |
| OTHERS:                        |                |                   |                |                                     |                 |
| Breakage                       | 8,680.18       | 2,032.03          | 10,712.21      | 0.00                                | 10,712.21       |
| Unclaimed Tickets (See Note 3) | 0.00           | 0.00              | 0.00           | 0.00                                | 0.00            |
| Chiciamica Hokoto (200 Note 5) | 0.00           | 0.00              | 0.00           | 0.00                                | 0.00            |
| TOTAL COMMISSIONS              |                |                   |                |                                     |                 |
| AND OTHERS:                    | \$312,313.83   | \$93,803.32       | \$406,117.15   | \$408,294.48                        | \$814,411.63    |
| NET PAID TO THE PUBLIC         | \$1,172,520.47 | \$350,033.88      | \$1,522,554.35 |                                     |                 |