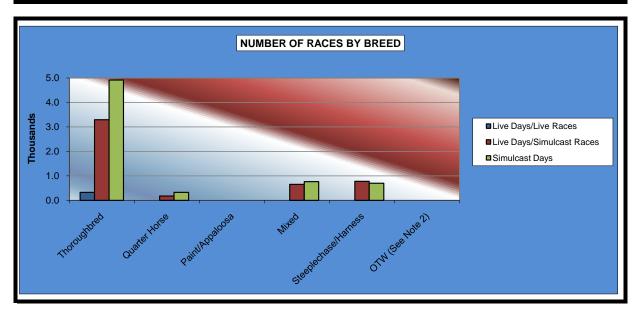

#### OKLAHOMA HORSE RACING COMMISSION STATISTICAL REPORT OF OPERATIONS WILL ROGERS DOWNS - THOROUGHBRED RACE MEETING PRIOR YEAR COMPARISON - NUMBER OF RACES BY BREED MARCH 7, 2011 THROUGH MAY 21, 2011

|                      | 2011   | 2010   | 2009 | 2010 to 2011<br>Increase<br>(Decrease) | %<br>Change | 2009 to 2010<br>increase<br>(Decrease) | %<br>Change |
|----------------------|--------|--------|------|----------------------------------------|-------------|----------------------------------------|-------------|
|                      |        |        |      |                                        |             |                                        |             |
| Thoroughbred         | 8,523  | 6,736  | 0    | 1,787                                  | 26.53%      | 6,736                                  | 100.00%     |
| Quarter Horse        | 503    | 357    | 0    | 146                                    | 40.90%      | 357                                    | 100.00%     |
| Paint/Appaloosa      | 0      | 0      | 0    | 0                                      | 0.00%       | 0                                      | 0.00%       |
| Mixed                | 1,421  | 819    | 0    | 602                                    | 73.50%      | 819                                    | 100.00%     |
| Steeplechase/Harness | 1,473  | 2,318  | 0    | (845)                                  | -36.45%     | 2,318                                  | 100.00%     |
| OTW (See Note 2)     | 0      | 0      | 0    | 0                                      | 0.00%       | 0                                      | 0.00%       |
| NET WAGERED          | 11,920 | 10,230 | 0    | 1,690                                  | 16.52%      | 10,230                                 | 100.00%     |