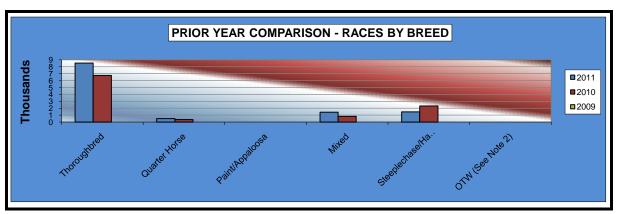

#### OKLAHOMA HORSE RACING COMMISSION STATISTICAL REPORT OF OPERATIONS WILL ROGERS DOWNS - THOROUGHBRED RACE MEETING PRIOR YEAR COMPARISON - NUMBER OF RACES BY BREED MARCH 7, 2011 THROUGH MAY 21, 2011

|                      | 2011   | 2010   | 2009 | 2010 to 2011<br>Increase<br>(Decrease) | %<br>Change | 2009 to 2010<br>increase<br>(Decrease) | %<br>Change |
|----------------------|--------|--------|------|----------------------------------------|-------------|----------------------------------------|-------------|
|                      |        |        |      |                                        |             |                                        |             |
| Thoroughbred         | 8,523  | 6,736  | 0    | 1,787                                  | 26.53%      | 6,736                                  | 100.00%     |
| Quarter Horse        | 503    | 357    | 0    | 146                                    | 40.90%      | 357                                    | 100.00%     |
| Paint/Appaloosa      | 0      | 0      | 0    | 0                                      | 0.00%       | 0                                      | 0.00%       |
| Mixed                | 1,421  | 819    | 0    | 602                                    | 73.50%      | 819                                    | 100.00%     |
| Steeplechase/Harness | 1,473  | 2,318  | 0    | (845)                                  | -36.45%     | 2,318                                  | 100.00%     |
| OTW (See Note 2)     | 0      | 0      | 0    | 0                                      | 0.00%       | 0                                      | 0.00%       |
| NET WAGERED          | 11,920 | 10,230 | 0    | 1,690                                  | 16.52%      | 10,230                                 | 100.00%     |