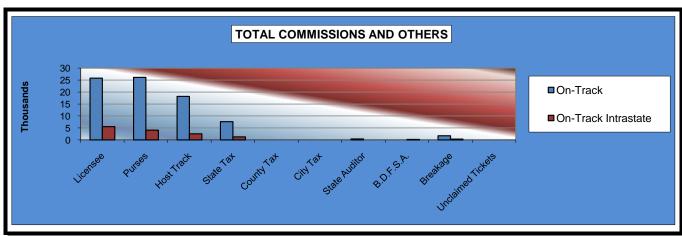

#### OKLAHOMA HORSE RACING COMMISSION STATISTICAL REPORT OF OPERATIONS WILL ROGERS DOWNS - THOROUGHBRED RACE MEETING DISTRIBUTION SUMMARY OF NET WAGERED

MARCH 7, 2011 THROUGH MAY 21, 2011

|                                | Live<br>Days   | Simulcast<br>Days | Total          | Guest<br>Facilities<br>(See Note 1) | Grand<br>Total  |
|--------------------------------|----------------|-------------------|----------------|-------------------------------------|-----------------|
| NET WAGERED                    | \$1,484,834.30 | \$443,837.20      | \$1,928,671.50 | \$13,540,730.13                     | \$15,469,401.63 |
| COMMISSIONS:                   |                |                   |                |                                     |                 |
| Licensee                       | 129,433.59     | 31,348.38         | 160,781.97     | 211,467.68                          | 372,249.65      |
| Purses                         | 103,505.39     | 30,258.14         | 133,763.53     | 153,192.14                          | 286,955.67      |
| Host Track                     | 38,157.40      | 20,726.24         | 58,883.64      | 0.00                                | 58,883.64       |
| State Tax                      | 29,696.65      | 8,876.72          | 38,573.37      | 37,188.08                           | 75,761.45       |
| County Tax (See Note 4)        | 0.00           | 0.00              | 0.00           | 0.00                                | 0.00            |
| City Tax (See Note 4)          | 0.00           | 0.00              | 0.00           | 0.00                                | 0.00            |
| State Auditor                  | 648.45         | 380.05            | 1,028.50       | 0.00                                | 1,028.50        |
| Breeding Development Fund      |                |                   |                |                                     |                 |
| Special Account (B.D.F.S.A.)   | 2,192.17       | 181.76            | 2,373.93       | 6,446.58                            | 8,820.51        |
| OTHERS:                        |                |                   |                |                                     |                 |
| Breakage                       | 8,680.18       | 2,032.03          | 10,712.21      | 0.00                                | 10,712.21       |
| Unclaimed Tickets (See Note 3) | 0.00           | 0.00              | 0.00           | 0.00                                | 0.00            |
| Chiciamica Hokoto (200 Note 5) | 0.00           | 0.00              | 0.00           | 0.00                                | 0.00            |
| TOTAL COMMISSIONS              |                |                   |                |                                     |                 |
| AND OTHERS:                    | \$312,313.83   | \$93,803.32       | \$406,117.15   | \$408,294.48                        | \$814,411.63    |
| NET PAID TO THE PUBLIC         | \$1,172,520.47 | \$350,033.88      | \$1,522,554.35 |                                     |                 |

# WILL ROGERS DOWNS - THOROUGHBRED RACE MEETING DISTRIBUTION SUMMARY OF NET WAGERED-SIMULCAST DAYS MARCH 7, 2011 THROUGH MAY 21, 2011

|                              |              | Simulcas | t Days      |        |              |
|------------------------------|--------------|----------|-------------|--------|--------------|
|                              | Simulcas     |          | Intrasta    | ate    | Grand        |
|                              | On-Track     | OTW      | On-Track    | OTW    | Total        |
|                              |              |          |             |        |              |
| NET WAGERED                  | \$380,054.90 | \$0.00   | \$63,782.30 | \$0.00 | \$443,837.20 |
| COMMISSIONS:                 |              |          |             |        |              |
| Licensee                     | 25,789.87    | 0.00     | 5,558.51    | 0.00   | 31,348.38    |
| Purses                       | 26,169.92    | 0.00     | 4,088.22    | 0.00   | 30,258.14    |
| Host Track                   | 18,174.95    | 0.00     | 2,551.29    | 0.00   | 20,726.24    |
| State Tax                    | 7,601.08     | 0.00     | 1,275.64    | 0.00   | 8,876.72     |
| County Tax                   | 0.00         | 0.00     | 0.00        | 0.00   | 0.00         |
| City Tax                     | 0.00         | 0.00     | 0.00        | 0.00   | 0.00         |
| State Auditor                | 380.05       | 0.00     | 0.00        | 0.00   | 380.05       |
| Breeding Development Fund    |              |          |             |        |              |
| Special Account (B.D.F.S.A.) | 0.00         | 0.00     | 181.76      | 0.00   | 181.76       |
| OTHERS:                      |              |          |             |        |              |
| Breakage                     | 1,728.61     | 0.00     | 303.42      | 0.00   | 2,032.03     |
| Unclaimed Tickets            | 0.00         | 0.00     | 0.00        | 0.00   | 0.00         |
| TOTAL COMMISSIONS            |              |          |             |        |              |
| AND OTHERS:                  | \$79,844.48  | \$0.00   | \$13,958.84 | \$0.00 | \$93,803.32  |
| NET PAID TO THE PUBLIC       | \$300,210.42 | \$0.00   | \$49,823.46 | \$0.00 | \$350,033.88 |