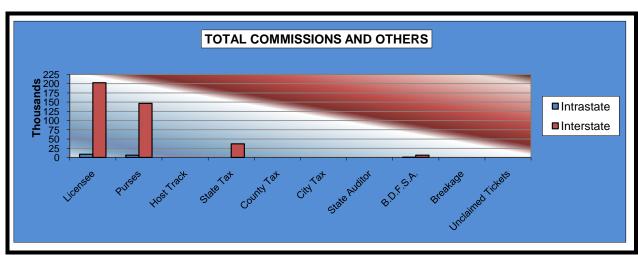

#### OKLAHOMA HORSE RACING COMMISSION STATISTICAL REPORT OF OPERATIONS WILL ROGERS DOWNS - THOROUGHBRED RACE MEETING DISTRIBUTION SUMMARY OF NET WAGERED

MARCH 7, 2011 THROUGH MAY 21, 2011

|                                | Live<br>Days   | Simulcast<br>Days | Total          | Guest<br>Facilities<br>(See Note 1) | Grand<br>Total  |
|--------------------------------|----------------|-------------------|----------------|-------------------------------------|-----------------|
| NET WAGERED                    | \$1,484,834.30 | \$443,837.20      | \$1,928,671.50 | \$13,540,730.13                     | \$15,469,401.63 |
| COMMISSIONS:                   |                |                   |                |                                     |                 |
| Licensee                       | 129,433.59     | 31,348.38         | 160,781.97     | 211,467.68                          | 372,249.65      |
| Purses                         | 103,505.39     | 30,258.14         | 133,763.53     | 153,192.14                          | 286,955.67      |
| Host Track                     | 38,157.40      | 20,726.24         | 58,883.64      | 0.00                                | 58,883.64       |
| State Tax                      | 29,696.65      | 8,876.72          | 38,573.37      | 37,188.08                           | 75,761.45       |
| County Tax (See Note 4)        | 0.00           | 0.00              | 0.00           | 0.00                                | 0.00            |
| City Tax (See Note 4)          | 0.00           | 0.00              | 0.00           | 0.00                                | 0.00            |
| State Auditor                  | 648.45         | 380.05            | 1,028.50       | 0.00                                | 1,028.50        |
| Breeding Development Fund      |                |                   |                |                                     |                 |
| Special Account (B.D.F.S.A.)   | 2,192.17       | 181.76            | 2,373.93       | 6,446.58                            | 8,820.51        |
| OTHERS:                        |                |                   |                |                                     |                 |
| Breakage                       | 8,680.18       | 2,032.03          | 10,712.21      | 0.00                                | 10,712.21       |
| Unclaimed Tickets (See Note 3) | 0.00           | 0.00              | 0.00           | 0.00                                | 0.00            |
| Chiciamica Hokoto (200 Note 5) | 0.00           | 0.00              | 0.00           | 0.00                                | 0.00            |
| TOTAL COMMISSIONS              |                |                   |                |                                     |                 |
| AND OTHERS:                    | \$312,313.83   | \$93,803.32       | \$406,117.15   | \$408,294.48                        | \$814,411.63    |
| NET PAID TO THE PUBLIC         | \$1,172,520.47 | \$350,033.88      | \$1,522,554.35 |                                     |                 |